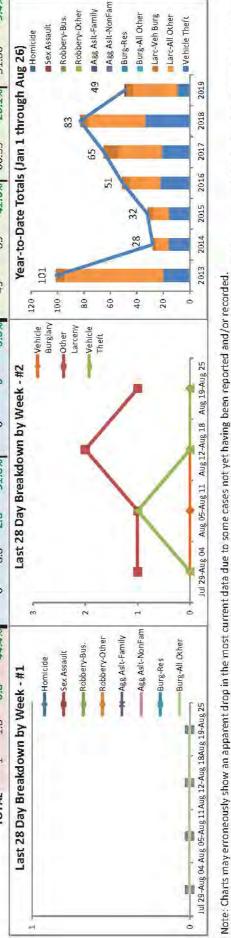

#### **CompStat Report**

Report Covering the Week 02/11/2019 Through 02/17/2019 (Mon-Sun)

2014

2015

2016

Volume 5 -- Number 7

|                            |       | Last 7      | Days*     |                   |      | Last 28     | Days*  |          |         | vious 28 l    |                                              | Year to               | Date (  | YTD)*      |       | ar YTD<br>rage* | 100000                       | ar YTD<br>rage*                                             |
|----------------------------|-------|-------------|-----------|-------------------|------|-------------|--------|----------|---------|---------------|----------------------------------------------|-----------------------|---------|------------|-------|-----------------|------------------------------|-------------------------------------------------------------|
|                            | 2019  | 5-yr<br>Avg | Chg       | % Chg             | 2019 | 5-yr<br>Avg | Chg    | % Chg    | 2019    | Recent<br>Chg | Recent<br>% Chg                              | 2019                  | 2018    | % Chg      | Avg** | % Chg           | Avg**                        | % Ch                                                        |
| Criminal Homicide          | 0     | 0.0         | 0.0       | /0                | 0    | 0.0         | 0.0    | /0       | 0       | Ò             | /0                                           | 0                     | 0       | /0         | 0.00  | /0              | 0.00                         | /                                                           |
| Sexual Assault             | 0     | 0.0         | 0.0       | /0                | 0    | 0.0         | 0.0    | /0       | 0       | 0             | /0                                           | 0                     | 0       | /0         | 0.00  | /0              | 0.00                         | /(                                                          |
| Robbery - Business         | 0     | 0.0         | 0.0       | /0                | 0    | 0.0         | 0.0    | /0       | 0       | 0             | /0                                           | 0                     | 0       | /0         | 0.00  | /0              | 0.00                         | /(                                                          |
| Robbery - All Other        | 0     | 0.0         | 0.0       | /0                | 0    | 0.0         | 0.0    | /0       | 0       | 0             | /0                                           | 0                     | 0       | /0         | 0.00  | /0              | 0.00                         | /                                                           |
| Agg. Assault - Family      | 0     | 0.0         | 0.0       | /0                | 0    | 0.0         | 0.0    | /0       | 0       | 0             | /0                                           | 0                     | 0       | /0         | 0.00  | /0              | 0.00                         | /(                                                          |
| Agg. Assault - NonFamily   | 0     | 0.0         | 0.0       | /0                | 0    | 0.0         | 0.0    | /0       | 0       | D             | /0                                           | 0                     | 0       | /0         | 0.00  | /0              | 0.00                         | /(                                                          |
| Burglary - Residential     | 0     | 0.0         | 0.0       | /0                | 0    | 0.0         | 0.0    | /0       | 0       | D             | /0                                           | 0                     | 0       | /0         | 0.00  | /0              | 0.00                         | /(                                                          |
| Burglary - All Other       | 0     | 0.0         | 0.0       | /0                | 0    | 0.0         | 0.0    | /0       | 0       | 0             | /0                                           | 0                     | 0       | /0         | 0.00  | /0              | 0.00                         | /                                                           |
| Larceny - Vehicle Burglary | 0     | 0.4         | -0.4      | -100,0%           | 0    | 0.8         | -0.8   | -100.0%  | 0       | 0             | /0                                           | 0                     | 1       | -100.0%    | 1.67  | -100.0%         | 1.20                         | -100.09                                                     |
| Larceny - All Other        | 0     | 0.4         | -0.4      | -100.0%           | 5    | 2.2         | 2.8    | 127.3%   | 2       | 3             | 150.0%                                       | 7                     | 6       | 16.7%      | 4.33  | 61.5%           | 3.20                         | 118.89                                                      |
| Motor Vehicle Theft        | 0     | 0.6         | -0.6      | -100.0%           | 0    | 3.4         | -3.4   | -100.0%  | 0       | 0             | /0                                           | 0                     | 7       | -100.0%    | 6.00  | -100.0%         | 5.20                         | -100.09                                                     |
| TOTAL                      | 0     | 1.4         | -1.4      | -100.0%           | 5    | 6.4         | -1.4   | -21.9%   | 2       | 3             | 150.0%                                       | 7                     | 14      | -50.0%     | 12.00 | -41.7%          | 9.60                         | -27.19                                                      |
| Last 28 Day Bre            | akdow |             | Hom Sex A | nicide<br>Assault | 2 -  | Last 2      | 28 Day | Breakdov | vn by \ | -             | Vehicle Burglary Other Larceny Vehicle Theft | Ye 25 20 20 15 - 10 - | ar-to-D | ate Totals | 15    | through Fo      | Sex Ass Robber Robber Agg As | ssault<br>ery-Bus.<br>ery-Other<br>slt-Family<br>slt-NonFam |

Note: Charts may erroneously show an apparent drop in the most current data due to some cases not yet having been reported and/or recorded.

Jan 21-Jan 27

The figures included in this report are preliminary figures for general situational awareness and trend purposes only. They do not represent the official figures of the Salt Lake City Police Department and are subject to further analysis and revision. Due to the statute-driven, changing nature of crime classification and area boundaries over time, be advised that the figures contained may not fully coincide with SLCPD statistical sources. Differences are reflective of the departmental procedures or policies that were in place at the time the events occurred and the date the data was compiled. In addition, data may be approximate in relation to indicated areas. Additionally, they are not Uniform Crime Reporting (UCR) or "crime rate" numbers and are not intended to be used as such. Rather, they are a breakdown of every offense within every case that occurred during the given time periods. Although every reasonable effort is made to verify their accuracy, the accuracy of any data is subject to the constraints of the report generation process as well as the manner, format, and point in time of any query.