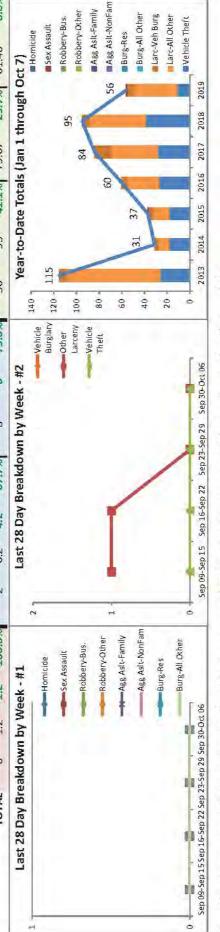

#### **CompStat Report**

Report Covering the Week 02/25/2019 Through 03/03/2019 (Mon-Sun)

Volume 5 -- Number 9

|                            |       | Last 7      | Days*          |                  |      | Last 28     | Days*  |          |         | ious 28 I<br>to Last 28 |                                              | Year t | Date (    | YTD)*      | 3-Yea<br>Aver |        | 5-Yea                 |                                                   |
|----------------------------|-------|-------------|----------------|------------------|------|-------------|--------|----------|---------|-------------------------|----------------------------------------------|--------|-----------|------------|---------------|--------|-----------------------|---------------------------------------------------|
|                            | 2019  | 5-yr<br>Avg | Chg            | % Chg            | 2019 | 5-yr<br>Avg | Chg    | % Chg    | 2019    | Recent<br>Chg           | Recent<br>% Chg                              | 2019   | 2018      | % Chg      | Avg**         | % Chg  | Avg**                 | % Ch                                              |
| Criminal Homicide          | 0     | 0.0         | 0.0            | /0               | 0    | 0.0         | 0.0    | /0       | 0       | 0                       | /0                                           | 0      | 0         | /0         | 0.00          | /0     | 0.00                  | /                                                 |
| Sexual Assault             | 0     | 0.0         | 0.0            | /0               | 0    | 0.0         | 0.0    | /0       | 0       | 0                       | /0                                           | 0      | 0         | /0         | 0.00          | /0     | 0.00                  | /                                                 |
| Robbery - Business         | 0     | 0.0         | 0.0            | /0               | 0    | 0.0         | 0.0    | /0       | 0       | 0                       | /0                                           | 0      | 0         | /0         | 0.00          | /0     | 0.00                  | ,                                                 |
| Robbery - All Other        | 0     | 0.0         | 0.0            | /0               | 0    | 0.0         | 0.0    | /0       | 0       | 0                       | /0                                           | 0      | 0         | /0         | 0.00          | /0     | 0.00                  | ,                                                 |
| Agg. Assault - Family      | 0     | 0.0         | 0.0            | /0               | 0    | 0.0         | 0.0    | /0       | 0       | 0                       | /0                                           | 0      | 0         | /0         | 0.00          | /0     | 0.00                  | /                                                 |
| Agg. Assault - NonFamily   | 0     | 0.0         | 0.0            | /0               | 0    | 0.0         | 0.0    | /0       | 0       | 0                       | /0                                           | 0      | 0         | /0         | 0.00          | /0     | 0.00                  | /                                                 |
| Burglary - Residential     | 0     | 0.0         | 0.0            | /0               | 0    | 0.0         | 0.0    | /0       | 0       | Q                       | /0                                           | 0      | 0         | /0         | 0.00          | /0     | 0.00                  | /                                                 |
| Burglary - All Other       | 0     | 0.0         | 0.0            | /0               | 0    | 0.0         | 0.0    | /0       | 0       | 0                       | /0                                           | 0      | 0         | /0         | 0.00          | /0     | 0.00                  | /                                                 |
| Larceny - Vehicle Burglary | 2     | 0.2         | 1.8            | 900.0%           | 2    | 1.0         | 1.0    | 100.0%   | 0       | 2                       | /0                                           | 2      | 1         | 100.0%     | 2.00          | 0.0%   | 1.40                  | 42.99                                             |
| Larceny - All Other        | 1     | 0.6         | 0.4            | 66.7%            | 4    | 2.8         | 1.2    | 42.9%    | 4       | 0                       | 0.0%                                         | 9      | 10        | -10.0%     | 7.00          | 28.6%  | 5.20                  | 73.1                                              |
| Motor Vehicle Theft        | 1     | 0.6         | 0.4            | 66.7%            | 1    | 2.6         | -1.6   | -61.5%   | 1       | 0                       | 0.0%                                         | 2      | 8         | -75.0%     | 7.00          | -71.4% | 6.00                  | -66.79                                            |
| TOTAL                      | 4     | 1.4         | 2.6            | 185.7%           | 7    | 6.4         | 0.6    | 9.4%     | 5       | 2                       | 40.0%                                        | 13     | 19        | -31.6%     | 16.00         | -18.8% | 12.60                 | 3.2                                               |
| Last 28 Day Bre            | akdow |             | Hom Sex A Robb | icide<br>Assault | 2 -  | Last 2      | 28 Day | Breakdov | vn by V | -                       | Vehicle Burglary Other Larceny Vehicle Theft | 44.40  | ear-to-Da | ate Totals | 18            | 19 13  | Sex Ass Robber Robber | ault<br>y-Bus.<br>y-Other<br>t-Family<br>t-NonFan |

Note: Charts may erroneously show an apparent drop in the most current data due to some cases not yet having been reported and/or recorded.

<sup>\*</sup>The above CompStat figures were generated on Tuesday, 2 day(s) after the closing date, which is indicated in the title. The figures are current as of the date generated.