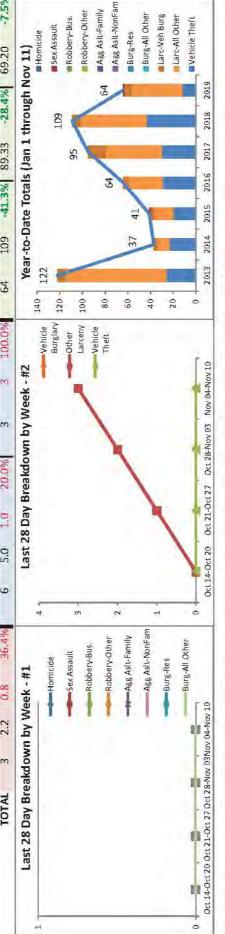

#### **CompStat Report**

Report Covering the Week 03/04/2019 Through 03/10/2019 (Mon-Sun)

|                            |       | Last 7      | Days*   |                   |      | Last 28     | Days*  |          |         | ious 28 I<br>to Last 28 | V 200 mm 65                                  | Year to              | Date (   | /TD)*      | 3-Yea<br>Aver | 0.00   | 5-Yea<br>Aver         |                                                        |
|----------------------------|-------|-------------|---------|-------------------|------|-------------|--------|----------|---------|-------------------------|----------------------------------------------|----------------------|----------|------------|---------------|--------|-----------------------|--------------------------------------------------------|
|                            | 2019  | 5-yr<br>Avg | Chg     | % Chg             | 2019 | 5-yr<br>Avg | Chg    | % Chg    | 2019    | Recent<br>Chg           | Recent<br>% Chg                              | 2019                 | 2018     | % Chg      | Avg**         | % Chg  | Avg**                 | % Ch                                                   |
| Criminal Homicide          | 0     | 0.0         | 0.0     | /0                | 0    | 0.0         | 0.0    | /0       | 0       | 0                       | /0                                           | 0                    | 0        | /0         | 0.00          | /0     | 0.00                  | /                                                      |
| Sexual Assault             | 0     | 0.0         | 0.0     | /0                | 0    | 0.0         | 0.0    | /0       | 0       | 0                       | /0                                           | 0                    | 0        | /0         | 0.00          | /0     | 0.00                  | /                                                      |
| Robbery - Business         | 0     | 0.0         | 0.0     | /0                | 0    | 0.0         | 0.0    | /0       | 0       | 0                       | /0                                           | 0                    | 0        | /0         | 0.00          | /0     | 0.00                  | /                                                      |
| Robbery - All Other        | 0     | 0.0         | 0.0     | /0                | 0    | 0.0         | 0.0    | /0       | 0       | 0                       | /0                                           | 0                    | 0        | /0         | 0.00          | /0     | 0.00                  | /                                                      |
| Agg. Assault - Family      | 0     | 0.0         | 0.0     | /0                | 0    | 0.0         | 0.0    | /0       | 0       | 0                       | /0                                           | 0                    | 0        | /0         | 0.00          | /0     | 0.00                  | /                                                      |
| Agg. Assault - NonFamily   | 0     | 0.0         | 0.0     | /0                | 0    | 0.0         | 0.0    | /0       | 0       | 0                       | /0                                           | 0                    | 0        | /0         | 0.00          | /0     | 0.00                  | /(                                                     |
| Burglary - Residential     | 0     | 0.0         | 0.0     | /0                | 0    | 0.0         | 0.0    | /0       | 0       | 0                       | /0                                           | 0                    | 0        | /0         | 0.00          | /0     | 0.00                  | /(                                                     |
| Burglary - All Other       | 0     | 0.0         | 0.0     | /0                | 0    | 0.0         | 0.0    | /0       | 0       | 0                       | /0                                           | 0                    | 0        | /0         | 0.00          | /0     | 0.00                  | /(                                                     |
| Larceny - Vehicle Burglary | 0     | 0.0         | 0.0     | /0                | 2    | 0.8         | 1.2    | 150.0%   | 0       | 2                       | /0                                           | 2                    | 1        | 100.0%     | 2.00          | 0.0%   | 1.60                  | 25.0%                                                  |
| Larceny - All Other        | 2     | 0.6         | 1,4     | 233.3%            | 4    | 3.0         | 1.0    | 33.3%    | 5       | -1                      | -20.0%                                       | 11                   | 11       | 0.0%       | 7.33          | 50.0%  | 5.40                  | 103.7%                                                 |
| Motor Vehicle Theft        | 0     | 0.2         | -0,2    | -100,0%           | 1    | 2.0         | -1.0   | -50.0%   | 1       | 0                       | 0.0%                                         | 2                    | 8        | -75.0%     | 7.00          | -71.4% | 6.40                  | -68.89                                                 |
| TOTAL                      | 2     | 0.8         | 1.2     | 150.0%            | 7    | 5.8         | 1.2    | 20.7%    | 6       | 1                       | 16.7%                                        | 15                   | 20       | -25.0%     | 16.33         | -8.2%  | 13.40                 | 11.9%                                                  |
| Last 28 Day Bre            | akdow |             | Hon Sex | nicide<br>Assault | 2 -  | Last 2      | 28 Day | Breakdov | vn by W | -                       | Vehicle Burglary Other Larceny Vehicle Theft | Ye 40 35 30 25 20 15 | ar-to-Da | ate Totals | 18 18         | 20 15  | Sex Ass Robber Robber | sault<br>ry-Bus.<br>ry-Other<br>lt-Family<br>lt-NonFam |

Note: Charts may erroneously show an apparent drop in the most current data due to some cases not yet having been reported and/or recorded.

The figures included in this report are preliminary figures for general situational awareness and trend purposes only. They do not represent the official figures of the Salt Lake City Police Department and are subject to further analysis and revision. Due to the statute-driven, changing nature of crime classification and area boundaries over time, be advised that the figures contained may not fully coincide with SLCPD statistical sources. Differences are reflective of the departmental procedures or policies that were in place at the time the events occurred and the date the data was compiled. In addition, data may be approximate in relation to indicated areas. Additionally, they are not Uniform Crime Reporting (UCR) or "crime rate" numbers and are not intended to be used as such. Rather, they are a breakdown of every offense within every case that occurred during the given time periods. Although every reasonable effort is made to verify their accuracy, the accuracy of any data is subject to the constraints of the report generation process as well as the manner, format, and point in time of any query.