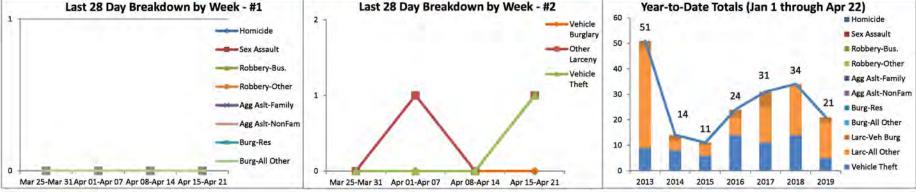

#### **CompStat Report**

Report Covering the Week 12/31/2018 Through 01/06/2019 (Mon-Sun)

Volume 5 -- Number 1

|                           |       | Last 7      | Days*               |                                                                            |      | Last 28     | Days*  |         |       | rious 28 l |                                              | Year to                                          | o Date ( | YTD)*     | - E-W2-9 | r YTD<br>age* | 5-Yea                                        |                                                          |
|---------------------------|-------|-------------|---------------------|----------------------------------------------------------------------------|------|-------------|--------|---------|-------|------------|----------------------------------------------|--------------------------------------------------|----------|-----------|----------|---------------|----------------------------------------------|----------------------------------------------------------|
|                           | 2018  | 5-yr<br>Avg | Chg                 | % Chg                                                                      | 2018 | 5-yr<br>Avg | Chg    | % Chg   | 2018  | Recent     | Recent<br>% Chg                              | 2019                                             | 2018     | % Chg     | Avg**    | % Chg         | Avg**                                        | % Ch                                                     |
| Criminal Homicide         | 0     | 0.0         | 0.0                 | /0                                                                         | 0    | 0.0         | 0.0    | /0      | 0     | 0          | /0                                           | 0                                                | 0        | /0        | 0.00     | /0            | 0.00                                         | 1                                                        |
| Sexual Assault            | 0     | 0.0         | 0.0                 | /0                                                                         | 0    | 0.2         | -0.2   | -100.0% | 0     | 0          | /0                                           | 0                                                | 0        | /0        | 0.00     | /0            | 0.00                                         | /                                                        |
| Robbery - Business        | 0     | 0.0         | 0.0                 | /0                                                                         | 0    | 0.0         | 0.0    | /0      | 0     | Ø          | /0                                           | 0                                                | 0        | /0        | 0.00     | /0            | 0.00                                         | /                                                        |
| Robbery - All Other       | 0     | 0.0         | 0.0                 | /0                                                                         | 0    | 0.0         | 0.0    | /0      | 0     | 0          | /0                                           | 0                                                | 0        | /0        | 0.00     | /0            | 0.00                                         | 1                                                        |
| Agg. Assault - Family     | 0     | 0.0         | 0.0                 | /0                                                                         | 0    | 0.0         | 0.0    | /0      | 0     | O          | /0                                           | 0                                                | 0        | /0        | 0.00     | /0            | 0.00                                         | /                                                        |
| Agg. Assault - NonFamily  | 0     | 0.0         | 0.0                 | /0                                                                         | 0    | 0.0         | 0.0    | /0      | 0     | 0          | /0                                           | 0                                                | 0        | /0        | 0.00     | /0            | 0.00                                         | 1                                                        |
| Burglary - Residential    | 0     | 0.0         | 0.0                 | /0                                                                         | 0    | 0.0         | 0.0    | /0      | 0     | Ü          | /0                                           | 0                                                | 0        | /0        | 0.00     | /0            | 0.00                                         | /                                                        |
| Burglary - All Other      | 0     | 0.0         | 0.0                 | /0                                                                         | 0    | 0.0         | 0.0    | /0      | 0     | 0          | /0                                           | 0                                                | 0        | /0        | 0.00     | /0            | 0.00                                         | 1                                                        |
| arceny - Vehicle Burglary | 0     | 0.2         | -0.2                | -100.0%                                                                    | 1    | 0.4         | 0.6    | 150.0%  | 0     | 1          | /0                                           | 0                                                | 0        | /0        | 0.00     | /0            | 0.00                                         | /                                                        |
| Larceny - All Other       | 0     | 0.6         | -0.6                | -100.0%                                                                    | 0    | 1.4         | -1.4   | -100.0% | 3     | -3         | -100.0%                                      | 0                                                | 1        | -100.0%   | 0.33     | -100.0%       | 0.40                                         | -100.09                                                  |
| Motor Vehicle Theft       | 0     | 0.8         | -0.8                | -100.0%                                                                    | 0    | 2.4         | -2.4   | -100.0% | 2     | -2         | -100.0%                                      | 0                                                | 1        | -100.0%   | 0.67     | -100.0%       | 0.60                                         | -100.09                                                  |
| TOTAL                     | 0     | 1.6         | -1.6                | -100.0%                                                                    | 1    | 4.4         | -3.4   | -77.3%  | 5     | -4         | -80.0%                                       | 0                                                | 2        | -100.0%   | 1.00     | -100.0%       | 1.00                                         | -100.09                                                  |
| Last 28 Day Bre           | akdow | N           | Hom Sex A Robi Robi | nicide<br>Assault<br>bery-Bus.<br>bery-Other<br>Aslt-Family<br>Aslt-NonFam | 1 -  | Last        | 28 Day | Breakdo | wn by | -          | Vehicle Burglary Other Larceny Vehicle Theft | Ye 5 4 4 3 - 1 - 1 - 1 - 1 - 1 - 1 - 1 - 1 - 1 - | ear-to-D | ate Total |          | through J     | Homic Sex As Robbe Robbe Robbe Agg As Burg-F | ery-Bus.<br>ery-Other<br>slt-Family<br>slt-NonFan<br>Res |