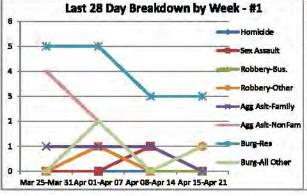

## SALT LAKE CITY Council District 1 -

**Breakdown of All Offenses** 

#### **Salt Lake City Police Department**