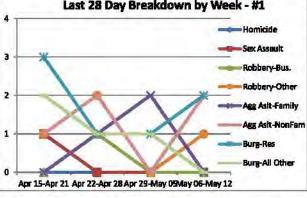

## SALT LAKE CITY Council District 1 -

**Breakdown of All Offenses** 

#### **Salt Lake City Police Department**