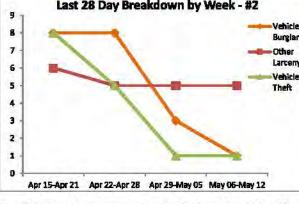

## SALT LAKE CITY Council District 1 -

**Breakdown of All Offenses** 

#### **Salt Lake City Police Department**