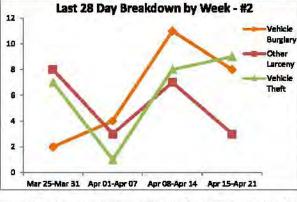

## SALT LAKE CITY Council District 1 -

**Breakdown of All Offenses** 

#### **Salt Lake City Police Department**