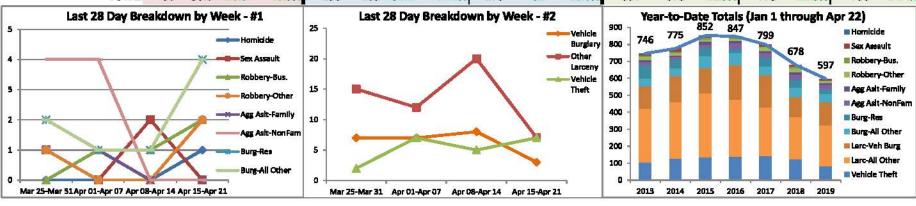

#### CompStat Report

Volume 5 - Number 1

Report Covering the Week 12/31/2018 Through 01/06/2019 (Mon-Sun)

| ses                                       |                                                                              | veh                                                                                                             | OLF COA                                                                                                                                                                                              | ernig u                                                                                                                                                                                                                                                                                                                                                                                    | IC AAC                                                                                                                                                                                                                                                                                                                                                                                                                                                                                                                                                       | CK 12/                                                                                                                                                                                                                                                                                                                                                                                                                                                                                                                                                                      | 31/201                                                                                                                                                                                                                                                                                                                                                                                                                                                                                                                                                                                                       | OHILL                                                                                                                                                                                                                                                                                                                                                                                                                                                                                                                    | ingii ot                                                                                                                                                                                                                                                                                                                                                                                                                                                                                                                                                                                                                                                                                    | 100/201                                                                                                                       | ra fision                                                                                                                                | -Suri/                                                                                                                                                                      |                                                                     |                                                                                        |                                                                                                             |                                                                                                                                          |                                                                                                                                                                                                                                                                                                                                                                                                                                                                                                                                                                                                                                                                                                                                                                                                                                                                                                                                                                                                                                                                                                                                                                                                                                                                                                                                                                                                                                                                                                                                                                                                                                                                                                                                                                                                                                                                                                                                                                                                                                                                                                                                |
|-------------------------------------------|------------------------------------------------------------------------------|-----------------------------------------------------------------------------------------------------------------|------------------------------------------------------------------------------------------------------------------------------------------------------------------------------------------------------|--------------------------------------------------------------------------------------------------------------------------------------------------------------------------------------------------------------------------------------------------------------------------------------------------------------------------------------------------------------------------------------------|--------------------------------------------------------------------------------------------------------------------------------------------------------------------------------------------------------------------------------------------------------------------------------------------------------------------------------------------------------------------------------------------------------------------------------------------------------------------------------------------------------------------------------------------------------------|-----------------------------------------------------------------------------------------------------------------------------------------------------------------------------------------------------------------------------------------------------------------------------------------------------------------------------------------------------------------------------------------------------------------------------------------------------------------------------------------------------------------------------------------------------------------------------|--------------------------------------------------------------------------------------------------------------------------------------------------------------------------------------------------------------------------------------------------------------------------------------------------------------------------------------------------------------------------------------------------------------------------------------------------------------------------------------------------------------------------------------------------------------------------------------------------------------|--------------------------------------------------------------------------------------------------------------------------------------------------------------------------------------------------------------------------------------------------------------------------------------------------------------------------------------------------------------------------------------------------------------------------------------------------------------------------------------------------------------------------|---------------------------------------------------------------------------------------------------------------------------------------------------------------------------------------------------------------------------------------------------------------------------------------------------------------------------------------------------------------------------------------------------------------------------------------------------------------------------------------------------------------------------------------------------------------------------------------------------------------------------------------------------------------------------------------------|-------------------------------------------------------------------------------------------------------------------------------|------------------------------------------------------------------------------------------------------------------------------------------|-----------------------------------------------------------------------------------------------------------------------------------------------------------------------------|---------------------------------------------------------------------|----------------------------------------------------------------------------------------|-------------------------------------------------------------------------------------------------------------|------------------------------------------------------------------------------------------------------------------------------------------|--------------------------------------------------------------------------------------------------------------------------------------------------------------------------------------------------------------------------------------------------------------------------------------------------------------------------------------------------------------------------------------------------------------------------------------------------------------------------------------------------------------------------------------------------------------------------------------------------------------------------------------------------------------------------------------------------------------------------------------------------------------------------------------------------------------------------------------------------------------------------------------------------------------------------------------------------------------------------------------------------------------------------------------------------------------------------------------------------------------------------------------------------------------------------------------------------------------------------------------------------------------------------------------------------------------------------------------------------------------------------------------------------------------------------------------------------------------------------------------------------------------------------------------------------------------------------------------------------------------------------------------------------------------------------------------------------------------------------------------------------------------------------------------------------------------------------------------------------------------------------------------------------------------------------------------------------------------------------------------------------------------------------------------------------------------------------------------------------------------------------------|
|                                           | Last :                                                                       | 7 Days'                                                                                                         | •                                                                                                                                                                                                    |                                                                                                                                                                                                                                                                                                                                                                                            | Last 28                                                                                                                                                                                                                                                                                                                                                                                                                                                                                                                                                      | B Days*                                                                                                                                                                                                                                                                                                                                                                                                                                                                                                                                                                     |                                                                                                                                                                                                                                                                                                                                                                                                                                                                                                                                                                                                              |                                                                                                                                                                                                                                                                                                                                                                                                                                                                                                                          |                                                                                                                                                                                                                                                                                                                                                                                                                                                                                                                                                                                                                                                                                             |                                                                                                                               | Year t                                                                                                                                   | o Date (                                                                                                                                                                    | (YTD)*                                                              |                                                                                        |                                                                                                             |                                                                                                                                          | r YTD<br>age*                                                                                                                                                                                                                                                                                                                                                                                                                                                                                                                                                                                                                                                                                                                                                                                                                                                                                                                                                                                                                                                                                                                                                                                                                                                                                                                                                                                                                                                                                                                                                                                                                                                                                                                                                                                                                                                                                                                                                                                                                                                                                                                  |
| 2018                                      | 5-yr<br>Avg                                                                  | Chg                                                                                                             | % Chg                                                                                                                                                                                                | 2018                                                                                                                                                                                                                                                                                                                                                                                       | 5-yr<br>Avg                                                                                                                                                                                                                                                                                                                                                                                                                                                                                                                                                  | Chg                                                                                                                                                                                                                                                                                                                                                                                                                                                                                                                                                                         | % Chg                                                                                                                                                                                                                                                                                                                                                                                                                                                                                                                                                                                                        | 2018                                                                                                                                                                                                                                                                                                                                                                                                                                                                                                                     | Recent<br>Chg                                                                                                                                                                                                                                                                                                                                                                                                                                                                                                                                                                                                                                                                               | Recent<br>% Chg                                                                                                               | 2019                                                                                                                                     | 2018                                                                                                                                                                        | % Chg                                                               | Avg**                                                                                  | % Chg                                                                                                       | Avg**                                                                                                                                    | % Chg                                                                                                                                                                                                                                                                                                                                                                                                                                                                                                                                                                                                                                                                                                                                                                                                                                                                                                                                                                                                                                                                                                                                                                                                                                                                                                                                                                                                                                                                                                                                                                                                                                                                                                                                                                                                                                                                                                                                                                                                                                                                                                                          |
| 0                                         | 0.0                                                                          | 0.0                                                                                                             | /0                                                                                                                                                                                                   | 0                                                                                                                                                                                                                                                                                                                                                                                          | 0.0                                                                                                                                                                                                                                                                                                                                                                                                                                                                                                                                                          | 0.0                                                                                                                                                                                                                                                                                                                                                                                                                                                                                                                                                                         | /0                                                                                                                                                                                                                                                                                                                                                                                                                                                                                                                                                                                                           | 0                                                                                                                                                                                                                                                                                                                                                                                                                                                                                                                        | 0                                                                                                                                                                                                                                                                                                                                                                                                                                                                                                                                                                                                                                                                                           | /0                                                                                                                            | 0                                                                                                                                        | 0                                                                                                                                                                           | /0                                                                  | 0.00                                                                                   | /0                                                                                                          | 0.00                                                                                                                                     | /0                                                                                                                                                                                                                                                                                                                                                                                                                                                                                                                                                                                                                                                                                                                                                                                                                                                                                                                                                                                                                                                                                                                                                                                                                                                                                                                                                                                                                                                                                                                                                                                                                                                                                                                                                                                                                                                                                                                                                                                                                                                                                                                             |
| 0                                         | 0.4                                                                          | -0.4                                                                                                            | -100.0%                                                                                                                                                                                              | 2                                                                                                                                                                                                                                                                                                                                                                                          | 1.8                                                                                                                                                                                                                                                                                                                                                                                                                                                                                                                                                          | 0.2                                                                                                                                                                                                                                                                                                                                                                                                                                                                                                                                                                         | 11.1%                                                                                                                                                                                                                                                                                                                                                                                                                                                                                                                                                                                                        | 5                                                                                                                                                                                                                                                                                                                                                                                                                                                                                                                        | -3                                                                                                                                                                                                                                                                                                                                                                                                                                                                                                                                                                                                                                                                                          | -60.0%                                                                                                                        | 0                                                                                                                                        | 0                                                                                                                                                                           | /0                                                                  | 0.33                                                                                   | -100.0%                                                                                                     | 0.40                                                                                                                                     | -100.0%                                                                                                                                                                                                                                                                                                                                                                                                                                                                                                                                                                                                                                                                                                                                                                                                                                                                                                                                                                                                                                                                                                                                                                                                                                                                                                                                                                                                                                                                                                                                                                                                                                                                                                                                                                                                                                                                                                                                                                                                                                                                                                                        |
| 0                                         | 8.0                                                                          | -0.8                                                                                                            | -100.0%                                                                                                                                                                                              | 2                                                                                                                                                                                                                                                                                                                                                                                          | 2.8                                                                                                                                                                                                                                                                                                                                                                                                                                                                                                                                                          | -0.8                                                                                                                                                                                                                                                                                                                                                                                                                                                                                                                                                                        | -28.6%                                                                                                                                                                                                                                                                                                                                                                                                                                                                                                                                                                                                       | 2                                                                                                                                                                                                                                                                                                                                                                                                                                                                                                                        | C                                                                                                                                                                                                                                                                                                                                                                                                                                                                                                                                                                                                                                                                                           | 0.0%                                                                                                                          | 0                                                                                                                                        | 1                                                                                                                                                                           | -100.0%                                                             | 0.67                                                                                   | -100.0%                                                                                                     | 0.40                                                                                                                                     | -100.0%                                                                                                                                                                                                                                                                                                                                                                                                                                                                                                                                                                                                                                                                                                                                                                                                                                                                                                                                                                                                                                                                                                                                                                                                                                                                                                                                                                                                                                                                                                                                                                                                                                                                                                                                                                                                                                                                                                                                                                                                                                                                                                                        |
| 1                                         | 1.2                                                                          | -0.2                                                                                                            | -16.7%                                                                                                                                                                                               | 3                                                                                                                                                                                                                                                                                                                                                                                          | 4.2                                                                                                                                                                                                                                                                                                                                                                                                                                                                                                                                                          | -1.2                                                                                                                                                                                                                                                                                                                                                                                                                                                                                                                                                                        | -28.6%                                                                                                                                                                                                                                                                                                                                                                                                                                                                                                                                                                                                       | 3                                                                                                                                                                                                                                                                                                                                                                                                                                                                                                                        | 0                                                                                                                                                                                                                                                                                                                                                                                                                                                                                                                                                                                                                                                                                           | 0.0%                                                                                                                          | 1                                                                                                                                        | 3                                                                                                                                                                           | -66.7%                                                              | 1.33                                                                                   | -25.0%                                                                                                      | 1.00                                                                                                                                     | 0.0%                                                                                                                                                                                                                                                                                                                                                                                                                                                                                                                                                                                                                                                                                                                                                                                                                                                                                                                                                                                                                                                                                                                                                                                                                                                                                                                                                                                                                                                                                                                                                                                                                                                                                                                                                                                                                                                                                                                                                                                                                                                                                                                           |
| 2                                         | 0.4                                                                          | 1.6                                                                                                             | 400.0%                                                                                                                                                                                               | 6                                                                                                                                                                                                                                                                                                                                                                                          | 4.0                                                                                                                                                                                                                                                                                                                                                                                                                                                                                                                                                          | 2.0                                                                                                                                                                                                                                                                                                                                                                                                                                                                                                                                                                         | 50.0%                                                                                                                                                                                                                                                                                                                                                                                                                                                                                                                                                                                                        | 6                                                                                                                                                                                                                                                                                                                                                                                                                                                                                                                        | 0                                                                                                                                                                                                                                                                                                                                                                                                                                                                                                                                                                                                                                                                                           | 0.0%                                                                                                                          | 1                                                                                                                                        | 1                                                                                                                                                                           | 0.0%                                                                | 0.67                                                                                   | 50.0%                                                                                                       | 0.60                                                                                                                                     | 66.7%                                                                                                                                                                                                                                                                                                                                                                                                                                                                                                                                                                                                                                                                                                                                                                                                                                                                                                                                                                                                                                                                                                                                                                                                                                                                                                                                                                                                                                                                                                                                                                                                                                                                                                                                                                                                                                                                                                                                                                                                                                                                                                                          |
| 1                                         | 1.6                                                                          | -0.6                                                                                                            | -37.5%                                                                                                                                                                                               | 8                                                                                                                                                                                                                                                                                                                                                                                          | 5.4                                                                                                                                                                                                                                                                                                                                                                                                                                                                                                                                                          | 2.6                                                                                                                                                                                                                                                                                                                                                                                                                                                                                                                                                                         | 48.2%                                                                                                                                                                                                                                                                                                                                                                                                                                                                                                                                                                                                        | 6                                                                                                                                                                                                                                                                                                                                                                                                                                                                                                                        | 2                                                                                                                                                                                                                                                                                                                                                                                                                                                                                                                                                                                                                                                                                           | 33.3%                                                                                                                         | 1                                                                                                                                        | 5                                                                                                                                                                           | -80.0%                                                              | 3.67                                                                                   | -72.7%                                                                                                      | 2.60                                                                                                                                     | -61.5%                                                                                                                                                                                                                                                                                                                                                                                                                                                                                                                                                                                                                                                                                                                                                                                                                                                                                                                                                                                                                                                                                                                                                                                                                                                                                                                                                                                                                                                                                                                                                                                                                                                                                                                                                                                                                                                                                                                                                                                                                                                                                                                         |
| 2                                         | 3.2                                                                          | -1.2                                                                                                            | -37.5%                                                                                                                                                                                               | 9                                                                                                                                                                                                                                                                                                                                                                                          | 16.6                                                                                                                                                                                                                                                                                                                                                                                                                                                                                                                                                         | -7.6                                                                                                                                                                                                                                                                                                                                                                                                                                                                                                                                                                        | -45.8%                                                                                                                                                                                                                                                                                                                                                                                                                                                                                                                                                                                                       | 26                                                                                                                                                                                                                                                                                                                                                                                                                                                                                                                       | -17                                                                                                                                                                                                                                                                                                                                                                                                                                                                                                                                                                                                                                                                                         | -65.4%                                                                                                                        | 2                                                                                                                                        | 1                                                                                                                                                                           | 100.0%                                                              | 1.00                                                                                   | 100.0%                                                                                                      | 2.40                                                                                                                                     | -16.7%                                                                                                                                                                                                                                                                                                                                                                                                                                                                                                                                                                                                                                                                                                                                                                                                                                                                                                                                                                                                                                                                                                                                                                                                                                                                                                                                                                                                                                                                                                                                                                                                                                                                                                                                                                                                                                                                                                                                                                                                                                                                                                                         |
| 2                                         | 2.6                                                                          | -0.6                                                                                                            | -23.1%                                                                                                                                                                                               | 8                                                                                                                                                                                                                                                                                                                                                                                          | 15.4                                                                                                                                                                                                                                                                                                                                                                                                                                                                                                                                                         | -7.4                                                                                                                                                                                                                                                                                                                                                                                                                                                                                                                                                                        | -48.1%                                                                                                                                                                                                                                                                                                                                                                                                                                                                                                                                                                                                       | 14                                                                                                                                                                                                                                                                                                                                                                                                                                                                                                                       | -6                                                                                                                                                                                                                                                                                                                                                                                                                                                                                                                                                                                                                                                                                          | -42.9%                                                                                                                        | 2                                                                                                                                        | 3                                                                                                                                                                           | -33.3%                                                              | 3.33                                                                                   | -40.0%                                                                                                      | 3.00                                                                                                                                     | -33.3%                                                                                                                                                                                                                                                                                                                                                                                                                                                                                                                                                                                                                                                                                                                                                                                                                                                                                                                                                                                                                                                                                                                                                                                                                                                                                                                                                                                                                                                                                                                                                                                                                                                                                                                                                                                                                                                                                                                                                                                                                                                                                                                         |
| 4                                         | 8.2                                                                          | -4.2                                                                                                            | -51.2%                                                                                                                                                                                               | 39                                                                                                                                                                                                                                                                                                                                                                                         | 37.0                                                                                                                                                                                                                                                                                                                                                                                                                                                                                                                                                         | 2.0                                                                                                                                                                                                                                                                                                                                                                                                                                                                                                                                                                         | 5.4%                                                                                                                                                                                                                                                                                                                                                                                                                                                                                                                                                                                                         | 39                                                                                                                                                                                                                                                                                                                                                                                                                                                                                                                       | 0                                                                                                                                                                                                                                                                                                                                                                                                                                                                                                                                                                                                                                                                                           | 0.0%                                                                                                                          | 3                                                                                                                                        | 9                                                                                                                                                                           | -66.7%                                                              | 13.67                                                                                  | -78.0%                                                                                                      | 10.40                                                                                                                                    | -71.2%                                                                                                                                                                                                                                                                                                                                                                                                                                                                                                                                                                                                                                                                                                                                                                                                                                                                                                                                                                                                                                                                                                                                                                                                                                                                                                                                                                                                                                                                                                                                                                                                                                                                                                                                                                                                                                                                                                                                                                                                                                                                                                                         |
| 13                                        | 15.2                                                                         | -2.2                                                                                                            | -14.5%                                                                                                                                                                                               | 66                                                                                                                                                                                                                                                                                                                                                                                         | 73.0                                                                                                                                                                                                                                                                                                                                                                                                                                                                                                                                                         | -7.0                                                                                                                                                                                                                                                                                                                                                                                                                                                                                                                                                                        | -9.6%                                                                                                                                                                                                                                                                                                                                                                                                                                                                                                                                                                                                        | 61                                                                                                                                                                                                                                                                                                                                                                                                                                                                                                                       | 5                                                                                                                                                                                                                                                                                                                                                                                                                                                                                                                                                                                                                                                                                           | 8.2%                                                                                                                          | 13                                                                                                                                       | 15                                                                                                                                                                          | -13.3%                                                              | 15.67                                                                                  | -17.0%                                                                                                      | 16.80                                                                                                                                    | -22.6%                                                                                                                                                                                                                                                                                                                                                                                                                                                                                                                                                                                                                                                                                                                                                                                                                                                                                                                                                                                                                                                                                                                                                                                                                                                                                                                                                                                                                                                                                                                                                                                                                                                                                                                                                                                                                                                                                                                                                                                                                                                                                                                         |
| 6                                         | 8.6                                                                          | -2.6                                                                                                            | -30.2%                                                                                                                                                                                               | 18                                                                                                                                                                                                                                                                                                                                                                                         | 41.2                                                                                                                                                                                                                                                                                                                                                                                                                                                                                                                                                         | -23.2                                                                                                                                                                                                                                                                                                                                                                                                                                                                                                                                                                       | -56.3%                                                                                                                                                                                                                                                                                                                                                                                                                                                                                                                                                                                                       | 22                                                                                                                                                                                                                                                                                                                                                                                                                                                                                                                       | -4                                                                                                                                                                                                                                                                                                                                                                                                                                                                                                                                                                                                                                                                                          | -18.2%                                                                                                                        | 5                                                                                                                                        | 5                                                                                                                                                                           | 0.0%                                                                | 11.33                                                                                  | -55.9%                                                                                                      | 8.80                                                                                                                                     | -43.2%                                                                                                                                                                                                                                                                                                                                                                                                                                                                                                                                                                                                                                                                                                                                                                                                                                                                                                                                                                                                                                                                                                                                                                                                                                                                                                                                                                                                                                                                                                                                                                                                                                                                                                                                                                                                                                                                                                                                                                                                                                                                                                                         |
| 31                                        | 42.2                                                                         | -11.2                                                                                                           | -26.5%                                                                                                                                                                                               | 161                                                                                                                                                                                                                                                                                                                                                                                        | 201                                                                                                                                                                                                                                                                                                                                                                                                                                                                                                                                                          | -40.4                                                                                                                                                                                                                                                                                                                                                                                                                                                                                                                                                                       | -20.1%                                                                                                                                                                                                                                                                                                                                                                                                                                                                                                                                                                                                       | 184                                                                                                                                                                                                                                                                                                                                                                                                                                                                                                                      | -23                                                                                                                                                                                                                                                                                                                                                                                                                                                                                                                                                                                                                                                                                         | -12.5%                                                                                                                        | 28                                                                                                                                       | 43                                                                                                                                                                          | -34.9%                                                              | 51.67                                                                                  | -45.8%                                                                                                      | 46.40                                                                                                                                    | -39.7%                                                                                                                                                                                                                                                                                                                                                                                                                                                                                                                                                                                                                                                                                                                                                                                                                                                                                                                                                                                                                                                                                                                                                                                                                                                                                                                                                                                                                                                                                                                                                                                                                                                                                                                                                                                                                                                                                                                                                                                                                                                                                                                         |
| Robbery - All Other   1   1.2   -0.2   -1 |                                                                              |                                                                                                                 |                                                                                                                                                                                                      |                                                                                                                                                                                                                                                                                                                                                                                            |                                                                                                                                                                                                                                                                                                                                                                                                                                                                                                                                                              |                                                                                                                                                                                                                                                                                                                                                                                                                                                                                                                                                                             | Breakdo                                                                                                                                                                                                                                                                                                                                                                                                                                                                                                                                                                                                      | wn by                                                                                                                                                                                                                                                                                                                                                                                                                                                                                                                    |                                                                                                                                                                                                                                                                                                                                                                                                                                                                                                                                                                                                                                                                                             | 200 (00/00/00/00)                                                                                                             | 70 -<br>60 -<br>50 -                                                                                                                     | 51                                                                                                                                                                          | 26                                                                  | s (Jan 1<br>2<br>50                                                                    | through                                                                                                     | Homis Sex As Robbs Robbs Agg A Burg- Burg- Larc- Larc- Larc-                                                                             | sault<br>ery-Bus.<br>ery-Other<br>sit-Family<br>sit-NonFam<br>Res<br>All Other<br>'eh Burg<br>Ji Other                                                                                                                                                                                                                                                                                                                                                                                                                                                                                                                                                                                                                                                                                                                                                                                                                                                                                                                                                                                                                                                                                                                                                                                                                                                                                                                                                                                                                                                                                                                                                                                                                                                                                                                                                                                                                                                                                                                                                                                                                         |
| 4-Dec 30 I                                | Dec 31-Jan                                                                   | 06                                                                                                              |                                                                                                                                                                                                      | Dec                                                                                                                                                                                                                                                                                                                                                                                        | 10-Dec 16                                                                                                                                                                                                                                                                                                                                                                                                                                                                                                                                                    | Dec 17-0                                                                                                                                                                                                                                                                                                                                                                                                                                                                                                                                                                    | ec 23 Dec 2                                                                                                                                                                                                                                                                                                                                                                                                                                                                                                                                                                                                  | 24-Dec 30                                                                                                                                                                                                                                                                                                                                                                                                                                                                                                                | Dec 31-Jan                                                                                                                                                                                                                                                                                                                                                                                                                                                                                                                                                                                                                                                                                  | 06                                                                                                                            | 00000                                                                                                                                    | 3 2014                                                                                                                                                                      | 2015 20                                                             | 16 2017                                                                                | 2018 201                                                                                                    | 9                                                                                                                                        |                                                                                                                                                                                                                                                                                                                                                                                                                                                                                                                                                                                                                                                                                                                                                                                                                                                                                                                                                                                                                                                                                                                                                                                                                                                                                                                                                                                                                                                                                                                                                                                                                                                                                                                                                                                                                                                                                                                                                                                                                                                                                                                                |
|                                           | 2018<br>0<br>0<br>0<br>1<br>2<br>1<br>2<br>2<br>4<br>13<br>6<br>31<br>eakdov | Last :  2018 5-yr Avg  0 0.0 0 0.4 0 0.8 1 1.2 2 0.4 1 1.6 2 3.2 2 2.6 4 8.2 13 15.2 6 8.6 31 42.2 eakdown by W | Last 7 Days  2018 5-yr Chg Avg  0 0.0 0.0  0 0.4 -0.4  0 0.8 -0.8  1 1.2 -0.2  2 0.4 1.6  1 1.6 -0.6  2 3.2 -1.2  2 2.6 -0.6  4 8.2 -4.2  13 15.2 -2.2  6 8.6 -2.6  31 42.2 -11.2  eakdown by Week - | Last 7 Days*  2018 5-yr Chg % Chg Avg  0 0.0 0.0 /0 0 0.4 -0.4 -100.0% 0 0.8 -0.8 -100.0% 1 1.2 -0.2 -16.7% 2 0.4 1.6 400.0% 1 1.6 -0.6 -37.5% 2 3.2 -1.2 -37.5% 2 3.2 -1.2 -37.5% 4 8.2 -4.2 -51.2% 13 15.2 -2.2 -14.5% 6 8.6 -2.6 -30.2% 31 42.2 -11.2 -26.5% eakdown by Week - #1  Homicide  Sex Assault  Robbery-Bus.  Robbery-Other  Agg Asit-Family  Agg Asit-NonFam  Burg-All Other | Last 7 Days*  2018 5-yr Chg % Chg 2018  Avg  0 0.0 0.0 /0 0  0 0.4 -0.4 -100.0% 2  0 0.8 -0.8 -100.0% 2  1 1.2 -0.2 -16.7% 3  2 0.4 1.6 400.0% 6  1 1.6 -0.6 -37.5% 8  2 3.2 -1.2 -37.5% 9  2 2.6 -0.6 -23.1% 8  4 8.2 -4.2 -51.2% 39  13 15.2 -2.2 -14.5% 66  6 8.6 -2.6 -30.2% 18  31 42.2 -11.2 -26.5% 161  eakdown by Week - #1  Homicide  Sex Assault  Robbery-Bus.  Robbery-Bus.  Robbery-Chier  Agg Asit-Family  Burg-Ril Other  Burg-Ril Other | Last 7 Days*  Last 28  2018 5-yr Chg % Chg 2018 5-yr Avg  0 0.0 0.0 /0 0 0.0  0 0.4 -0.4 -100.0% 2 1.8  0 0.8 -0.8 -100.0% 2 2.8  1 1.2 -0.2 -16.7% 3 4.2  2 0.4 1.6 400.0% 6 4.0  1 1.6 -0.6 -37.5% 8 5.4  2 3.2 -1.2 -37.5% 9 16.6  2 2.6 -0.6 -23.1% 8 15.4  4 8.2 -4.2 -51.2% 39 37.0  13 15.2 -2.2 -14.5% 66 73.0  6 8.6 -2.6 -30.2% 18 41.2  31 42.2 -11.2 -26.5% 161 201  eakdown by Week - #1  Homicide  Sex Assault  Robbery-Bus.  Robbery-Other  Agg Asit-Family  Agg Asit-Family  Agg Asit-Family  Agg Asit-Family  Agg Asit-NonFam  Burg-Res  Burg-All Other  0 | Last 7 Days*  Last 28 Days*  2018 5-yr Chg % Chg Avg  0 0.0 0.0 /0 0 0.0 0.0  0 0.4 -0.4 -100.0% 2 1.8 0.2  0 0.8 -0.8 -100.0% 2 2.8 -0.8  1 1.2 -0.2 -16.7% 3 4.2 -1.2  2 0.4 1.6 400.0% 6 4.0 2.0  1 1.6 -0.6 -37.5% 8 5.4 2.6  2 3.2 -1.2 -37.5% 9 16.6 -7.6  2 2.6 -0.6 -23.1% 8 15.4 -7.4  4 8.2 -4.2 -51.2% 39 37.0 2.0  13 15.2 -2.2 -14.5% 66 73.0 -7.0  6 8.6 -2.6 -30.2% 18 41.2 -23.2  31 42.2 -11.2 -26.5% 161 201 -40.4  eakdown by Week - #1  —— Robbery-Other  —— Robbery-Other  —— Agg Asht-NonFam  —— Agg Asht-NonFam  —— Burg-Res  —— Burg-All Other  —— Burg-All Other  —— Burg-All Other | Last 7 Days*  Last 28 Days*  2018 5-yr Chg % Chg Avg  0 0.0 0.0 /0 0 0.0 0.0 /0 0 0.4 -0.4 -100.0% 2 1.8 0.2 11.1% 0 0.8 -0.8 -100.0% 2 2.8 -0.8 -28.6% 1 1.2 -0.2 -16.7% 3 4.2 -1.2 -28.6% 2 0.4 1.6 400.0% 6 4.0 2.0 50.0% 1 1.6 -0.6 -37.5% 8 5.4 2.6 48.2% 2 3.2 -1.2 -37.5% 9 16.6 -7.6 -45.8% 2 2.6 -0.6 -23.1% 8 15.4 -7.4 -48.1% 4 8.2 -4.2 -51.2% 39 37.0 2.0 5.4% 13 15.2 -2.2 -14.5% 66 73.0 -7.0 -9.6% 6 8.6 -2.6 -30.2% 18 41.2 -23.2 -56.3% 31 42.2 -11.2 -26.5% 161 201 -40.4 -20.1% eakdown by Week - #1 | Last 7 Days*  Last 28 Days*  Prefiger  2018 5-yr Chg % Chg 2018 5-yr Chg % Chg 2018  Avg  0 0.0 0.0 /0 0 0.0 0.0 /0 0  0 0.4 -0.4 -100.0% 2 1.8 0.2 11.1% 5  0 0.8 -0.8 -100.0% 2 2.8 -0.8 -28.6% 2  1 1.2 -0.2 -16.7% 3 4.2 -1.2 -28.6% 3  2 0.4 1.6 400.0% 6 4.0 2.0 50.0% 6  1 1.6 -0.6 -37.5% 8 5.4 2.6 48.2% 6  2 3.2 -1.2 -37.5% 9 16.6 -7.6 -45.8% 26  2 2.6 -0.6 -23.1% 8 15.4 -7.4 -48.1% 14  4 8.2 -4.2 -51.2% 39 37.0 2.0 5.4% 39  13 15.2 -2.2 -14.5% 66 73.0 -7.0 -9.6% 61  6 8.6 -2.6 -30.2% 18 41.2 -23.2 -56.3% 22  31 42.2 -11.2 -26.5% 161 201 -40.4 -20.1% 184  Last 28 Day Breakdown by  Burg-All Other  Burg-All Other  0 10 0.0 0.0 0.0 0.0 0.0 0.0 0.0 0.0  0 0.0 0. | Last 7 Days*  Last 28 Days*  Previous 28 (Prior to Last 22 2018 5-yr Chg % Chg Avg  0 0.0 0.0 /0 0 0.0 0.0 /0 0 0.0 0.0 0 0 0 | Last 7 Days*  Last 28 Days*  (Prior to Last 28 Days)  2018 5-yr Chg % Chg Avg  D 0.0 0.0 /0 0 0.0 /0 0 0.0 /0 0 0 /0 0 0 /0 0 0 /0 0 0 0 | Last 7 Days*  Last 28 Days*  Previous 28 Days* (Prior to Last 28 Days)  2018 Recent Recent Recent Chg % Chg % Chg % Chg % Chg  0 0.0 0.0 0.0 /0 0 0.0 0.0 /0 0 0 0 /0 0 0 0 | Last 7 Days*  Last 28 Days*    Previous 28 Days*   Previous 28 Days | Last 7 Days*  Last 28 Days*    Previous 28 Days*   Previous 28 Days   Previous 28 Days | Last 7 Days*  Last 28 Days*    Previous 28 Days*   Previous 28 Days*   Previous 28 Days*   Previous 28 Days | Last 7 Days*  Last 28 Days*  Previous 28 Days* (Prior to Last 28 Days)  2018 5-yr Chg % Chg Avg  0 0.0 0.0 /0 0 0.0 0 /0 0 0 0 0 0 0 0 0 | Last 7 Days*  Last 28 Days*    Previous 28 Days*   Previous 28 Days*   Previous 28 Days*   Previous 28 Days*   Previous 28 Days*   Previous 28 Days*   Previous 28 Days*   Previous 28 Days*   Previous 28 Days*   Previous 28 Days*   Previous 28 Days*   Previous 28 Days*   Previous 28 Days*   Previous 28 Days*   Previous 28 Days*   Previous 28 Days*   Previous 28 Days*   Previous 28 Days*   Previous 28 Days*   Previous 28 Days*   Previous 28 Days*   Previous 28 Days*   Previous 28 Days*   Previous 28 Days*   Previous 28 Days*   Previous 28 Days*   Previous 28 Days*   Previous 28 Days*   Previous 28 Days*   Previous 28 Days*   Previous 28 Days*   Previous 28 Days*   Previous 28 Days*   Previous 28 Days*   Previous 28 Days*   Previous 28 Days*   Previous 28 Days*   Previous 28 Days*   Previous 28 Days*   Previous 28 Days*   Previous 28 Days*   Previous 28 Days*   Previous 28 Days*   Previous 28 Days*   Previous 28 Days*   Previous 28 Days*   Previous 28 Days*   Previous 28 Days*   Previous 28 Days*   Previous 28 Days*   Previous 28 Days*   Previous 28 Days*   Previous 28 Days*   Previous 28 Days*   Previous 28 Days*   Previous 28 Days*   Previous 28 Days*   Previous 28 Days*   Previous 28 Days*   Previous 28 Days*   Previous 28 Days*   Previous 28 Days*   Previous 28 Days*   Previous 28 Days*   Previous 28 Days*   Previous 28 Days*   Previous 28 Days*   Previous 28 Days*   Previous 28 Days*   Previous 28 Days*   Previous 28 Days*   Previous 28 Days*   Previous 28 Days*   Previous 28 Days*   Previous 28 Days*   Previous 28 Days*   Previous 28 Days*   Previous 28 Days*   Previous 28 Days*   Previous 28 Days*   Previous 28 Days*   Previous 28 Days*   Previous 28 Days*   Previous 28 Days*   Previous 28 Days*   Previous 28 Days*   Previous 28 Days*   Previous 28 Days*   Previous 28 Days*   Previous 28 Days*   Previous 28 Days*   Previous 28 Days*   Previous 28 Days*   Previous 28 Days*   Previous 28 Days*   Previous 28 Days*   Previous 28 Days*   Previous 28 Days*   Previous 28 Days*   Previous 28 Days*   Previous 28 Day |