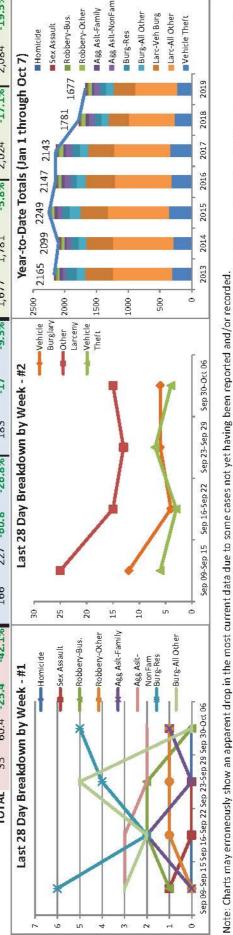

#### CompStat Report

Volume 5 - Number 1

Report Covering the Week 12/31/2018 Through 01/06/2019 (Mon-Sun)

| ses                                       |                                                                              | veh                                                                                                             | OLF COA                                                                                                                                                                                              | ernig u                                                                                                                                                                                                                                                                                                                                                                                    | IC AAC                                                                                                                                                                                                                                                                                                                                                                                                                                                                                                                                                       | CK 12/                                                                                                                                                                                                                                                                                                                                                                                                                                                                                                                                                                      | 31/201                                                                                                                                                                                                                                                                                                                                                                                                                                                                                                                                                                                                       | OHILL                                                                                                                                                                                                                                                                                                                                                                                                                                                                                                                    | ingii ot                                                                                                                                                                                                                                                                                                                                                                                                                                                                                                                                                                                                                                                                                    | 100/201                                                                                                                       | ra fision                                                                                                                                | -Suri/                                                                                                                                                                      |                                                                     |                                                                                        |                                                                                                             |                                                                                                                                          |                                                                                                                                                                                                                                                                                                                                                                                                                                                                                                                                                                                                                                                                                                                                                                                                                                                                                                                                                                                                                                                                                                                                                                                                                                                                                                                                                                                                                                                                                                                                                                                                                                                                                                                                                                                                                                                                                                                                                                                                                                                                                                                                |
|-------------------------------------------|------------------------------------------------------------------------------|-----------------------------------------------------------------------------------------------------------------|------------------------------------------------------------------------------------------------------------------------------------------------------------------------------------------------------|--------------------------------------------------------------------------------------------------------------------------------------------------------------------------------------------------------------------------------------------------------------------------------------------------------------------------------------------------------------------------------------------|--------------------------------------------------------------------------------------------------------------------------------------------------------------------------------------------------------------------------------------------------------------------------------------------------------------------------------------------------------------------------------------------------------------------------------------------------------------------------------------------------------------------------------------------------------------|-----------------------------------------------------------------------------------------------------------------------------------------------------------------------------------------------------------------------------------------------------------------------------------------------------------------------------------------------------------------------------------------------------------------------------------------------------------------------------------------------------------------------------------------------------------------------------|--------------------------------------------------------------------------------------------------------------------------------------------------------------------------------------------------------------------------------------------------------------------------------------------------------------------------------------------------------------------------------------------------------------------------------------------------------------------------------------------------------------------------------------------------------------------------------------------------------------|--------------------------------------------------------------------------------------------------------------------------------------------------------------------------------------------------------------------------------------------------------------------------------------------------------------------------------------------------------------------------------------------------------------------------------------------------------------------------------------------------------------------------|---------------------------------------------------------------------------------------------------------------------------------------------------------------------------------------------------------------------------------------------------------------------------------------------------------------------------------------------------------------------------------------------------------------------------------------------------------------------------------------------------------------------------------------------------------------------------------------------------------------------------------------------------------------------------------------------|-------------------------------------------------------------------------------------------------------------------------------|------------------------------------------------------------------------------------------------------------------------------------------|-----------------------------------------------------------------------------------------------------------------------------------------------------------------------------|---------------------------------------------------------------------|----------------------------------------------------------------------------------------|-------------------------------------------------------------------------------------------------------------|------------------------------------------------------------------------------------------------------------------------------------------|--------------------------------------------------------------------------------------------------------------------------------------------------------------------------------------------------------------------------------------------------------------------------------------------------------------------------------------------------------------------------------------------------------------------------------------------------------------------------------------------------------------------------------------------------------------------------------------------------------------------------------------------------------------------------------------------------------------------------------------------------------------------------------------------------------------------------------------------------------------------------------------------------------------------------------------------------------------------------------------------------------------------------------------------------------------------------------------------------------------------------------------------------------------------------------------------------------------------------------------------------------------------------------------------------------------------------------------------------------------------------------------------------------------------------------------------------------------------------------------------------------------------------------------------------------------------------------------------------------------------------------------------------------------------------------------------------------------------------------------------------------------------------------------------------------------------------------------------------------------------------------------------------------------------------------------------------------------------------------------------------------------------------------------------------------------------------------------------------------------------------------|
|                                           | Last :                                                                       | 7 Days'                                                                                                         | •                                                                                                                                                                                                    |                                                                                                                                                                                                                                                                                                                                                                                            | Last 28                                                                                                                                                                                                                                                                                                                                                                                                                                                                                                                                                      | B Days*                                                                                                                                                                                                                                                                                                                                                                                                                                                                                                                                                                     |                                                                                                                                                                                                                                                                                                                                                                                                                                                                                                                                                                                                              |                                                                                                                                                                                                                                                                                                                                                                                                                                                                                                                          |                                                                                                                                                                                                                                                                                                                                                                                                                                                                                                                                                                                                                                                                                             |                                                                                                                               | Year t                                                                                                                                   | o Date (                                                                                                                                                                    | (YTD)*                                                              |                                                                                        |                                                                                                             |                                                                                                                                          | r YTD<br>age*                                                                                                                                                                                                                                                                                                                                                                                                                                                                                                                                                                                                                                                                                                                                                                                                                                                                                                                                                                                                                                                                                                                                                                                                                                                                                                                                                                                                                                                                                                                                                                                                                                                                                                                                                                                                                                                                                                                                                                                                                                                                                                                  |
| 2018                                      | 5-yr<br>Avg                                                                  | Chg                                                                                                             | % Chg                                                                                                                                                                                                | 2018                                                                                                                                                                                                                                                                                                                                                                                       | 5-yr<br>Avg                                                                                                                                                                                                                                                                                                                                                                                                                                                                                                                                                  | Chg                                                                                                                                                                                                                                                                                                                                                                                                                                                                                                                                                                         | % Chg                                                                                                                                                                                                                                                                                                                                                                                                                                                                                                                                                                                                        | 2018                                                                                                                                                                                                                                                                                                                                                                                                                                                                                                                     | Recent<br>Chg                                                                                                                                                                                                                                                                                                                                                                                                                                                                                                                                                                                                                                                                               | Recent<br>% Chg                                                                                                               | 2019                                                                                                                                     | 2018                                                                                                                                                                        | % Chg                                                               | Avg**                                                                                  | % Chg                                                                                                       | Avg**                                                                                                                                    | % Chg                                                                                                                                                                                                                                                                                                                                                                                                                                                                                                                                                                                                                                                                                                                                                                                                                                                                                                                                                                                                                                                                                                                                                                                                                                                                                                                                                                                                                                                                                                                                                                                                                                                                                                                                                                                                                                                                                                                                                                                                                                                                                                                          |
| 0                                         | 0.0                                                                          | 0.0                                                                                                             | /0                                                                                                                                                                                                   | 0                                                                                                                                                                                                                                                                                                                                                                                          | 0.0                                                                                                                                                                                                                                                                                                                                                                                                                                                                                                                                                          | 0.0                                                                                                                                                                                                                                                                                                                                                                                                                                                                                                                                                                         | /0                                                                                                                                                                                                                                                                                                                                                                                                                                                                                                                                                                                                           | 0                                                                                                                                                                                                                                                                                                                                                                                                                                                                                                                        | 0                                                                                                                                                                                                                                                                                                                                                                                                                                                                                                                                                                                                                                                                                           | /0                                                                                                                            | 0                                                                                                                                        | 0                                                                                                                                                                           | /0                                                                  | 0.00                                                                                   | /0                                                                                                          | 0.00                                                                                                                                     | /0                                                                                                                                                                                                                                                                                                                                                                                                                                                                                                                                                                                                                                                                                                                                                                                                                                                                                                                                                                                                                                                                                                                                                                                                                                                                                                                                                                                                                                                                                                                                                                                                                                                                                                                                                                                                                                                                                                                                                                                                                                                                                                                             |
| 0                                         | 0.4                                                                          | -0.4                                                                                                            | -100.0%                                                                                                                                                                                              | 2                                                                                                                                                                                                                                                                                                                                                                                          | 1.8                                                                                                                                                                                                                                                                                                                                                                                                                                                                                                                                                          | 0.2                                                                                                                                                                                                                                                                                                                                                                                                                                                                                                                                                                         | 11.1%                                                                                                                                                                                                                                                                                                                                                                                                                                                                                                                                                                                                        | 5                                                                                                                                                                                                                                                                                                                                                                                                                                                                                                                        | -3                                                                                                                                                                                                                                                                                                                                                                                                                                                                                                                                                                                                                                                                                          | -60.0%                                                                                                                        | 0                                                                                                                                        | 0                                                                                                                                                                           | /0                                                                  | 0.33                                                                                   | -100.0%                                                                                                     | 0.40                                                                                                                                     | -100.0%                                                                                                                                                                                                                                                                                                                                                                                                                                                                                                                                                                                                                                                                                                                                                                                                                                                                                                                                                                                                                                                                                                                                                                                                                                                                                                                                                                                                                                                                                                                                                                                                                                                                                                                                                                                                                                                                                                                                                                                                                                                                                                                        |
| 0                                         | 8.0                                                                          | -0.8                                                                                                            | -100.0%                                                                                                                                                                                              | 2                                                                                                                                                                                                                                                                                                                                                                                          | 2.8                                                                                                                                                                                                                                                                                                                                                                                                                                                                                                                                                          | -0.8                                                                                                                                                                                                                                                                                                                                                                                                                                                                                                                                                                        | -28.6%                                                                                                                                                                                                                                                                                                                                                                                                                                                                                                                                                                                                       | 2                                                                                                                                                                                                                                                                                                                                                                                                                                                                                                                        | C                                                                                                                                                                                                                                                                                                                                                                                                                                                                                                                                                                                                                                                                                           | 0.0%                                                                                                                          | 0                                                                                                                                        | 1                                                                                                                                                                           | -100.0%                                                             | 0.67                                                                                   | -100.0%                                                                                                     | 0.40                                                                                                                                     | -100.0%                                                                                                                                                                                                                                                                                                                                                                                                                                                                                                                                                                                                                                                                                                                                                                                                                                                                                                                                                                                                                                                                                                                                                                                                                                                                                                                                                                                                                                                                                                                                                                                                                                                                                                                                                                                                                                                                                                                                                                                                                                                                                                                        |
| 1                                         | 1.2                                                                          | -0.2                                                                                                            | -16.7%                                                                                                                                                                                               | 3                                                                                                                                                                                                                                                                                                                                                                                          | 4.2                                                                                                                                                                                                                                                                                                                                                                                                                                                                                                                                                          | -1.2                                                                                                                                                                                                                                                                                                                                                                                                                                                                                                                                                                        | -28.6%                                                                                                                                                                                                                                                                                                                                                                                                                                                                                                                                                                                                       | 3                                                                                                                                                                                                                                                                                                                                                                                                                                                                                                                        | 0                                                                                                                                                                                                                                                                                                                                                                                                                                                                                                                                                                                                                                                                                           | 0.0%                                                                                                                          | 1                                                                                                                                        | 3                                                                                                                                                                           | -66.7%                                                              | 1.33                                                                                   | -25.0%                                                                                                      | 1.00                                                                                                                                     | 0.0%                                                                                                                                                                                                                                                                                                                                                                                                                                                                                                                                                                                                                                                                                                                                                                                                                                                                                                                                                                                                                                                                                                                                                                                                                                                                                                                                                                                                                                                                                                                                                                                                                                                                                                                                                                                                                                                                                                                                                                                                                                                                                                                           |
| 2                                         | 0.4                                                                          | 1.6                                                                                                             | 400.0%                                                                                                                                                                                               | 6                                                                                                                                                                                                                                                                                                                                                                                          | 4.0                                                                                                                                                                                                                                                                                                                                                                                                                                                                                                                                                          | 2.0                                                                                                                                                                                                                                                                                                                                                                                                                                                                                                                                                                         | 50.0%                                                                                                                                                                                                                                                                                                                                                                                                                                                                                                                                                                                                        | 6                                                                                                                                                                                                                                                                                                                                                                                                                                                                                                                        | 0                                                                                                                                                                                                                                                                                                                                                                                                                                                                                                                                                                                                                                                                                           | 0.0%                                                                                                                          | 1                                                                                                                                        | 1                                                                                                                                                                           | 0.0%                                                                | 0.67                                                                                   | 50.0%                                                                                                       | 0.60                                                                                                                                     | 66.7%                                                                                                                                                                                                                                                                                                                                                                                                                                                                                                                                                                                                                                                                                                                                                                                                                                                                                                                                                                                                                                                                                                                                                                                                                                                                                                                                                                                                                                                                                                                                                                                                                                                                                                                                                                                                                                                                                                                                                                                                                                                                                                                          |
| 1                                         | 1.6                                                                          | -0.6                                                                                                            | -37.5%                                                                                                                                                                                               | 8                                                                                                                                                                                                                                                                                                                                                                                          | 5.4                                                                                                                                                                                                                                                                                                                                                                                                                                                                                                                                                          | 2.6                                                                                                                                                                                                                                                                                                                                                                                                                                                                                                                                                                         | 48.2%                                                                                                                                                                                                                                                                                                                                                                                                                                                                                                                                                                                                        | 6                                                                                                                                                                                                                                                                                                                                                                                                                                                                                                                        | 2                                                                                                                                                                                                                                                                                                                                                                                                                                                                                                                                                                                                                                                                                           | 33.3%                                                                                                                         | 1                                                                                                                                        | 5                                                                                                                                                                           | -80.0%                                                              | 3.67                                                                                   | -72.7%                                                                                                      | 2.60                                                                                                                                     | -61.5%                                                                                                                                                                                                                                                                                                                                                                                                                                                                                                                                                                                                                                                                                                                                                                                                                                                                                                                                                                                                                                                                                                                                                                                                                                                                                                                                                                                                                                                                                                                                                                                                                                                                                                                                                                                                                                                                                                                                                                                                                                                                                                                         |
| 2                                         | 3.2                                                                          | -1.2                                                                                                            | -37.5%                                                                                                                                                                                               | 9                                                                                                                                                                                                                                                                                                                                                                                          | 16.6                                                                                                                                                                                                                                                                                                                                                                                                                                                                                                                                                         | -7.6                                                                                                                                                                                                                                                                                                                                                                                                                                                                                                                                                                        | -45.8%                                                                                                                                                                                                                                                                                                                                                                                                                                                                                                                                                                                                       | 26                                                                                                                                                                                                                                                                                                                                                                                                                                                                                                                       | -17                                                                                                                                                                                                                                                                                                                                                                                                                                                                                                                                                                                                                                                                                         | -65.4%                                                                                                                        | 2                                                                                                                                        | 1                                                                                                                                                                           | 100.0%                                                              | 1.00                                                                                   | 100.0%                                                                                                      | 2.40                                                                                                                                     | -16.7%                                                                                                                                                                                                                                                                                                                                                                                                                                                                                                                                                                                                                                                                                                                                                                                                                                                                                                                                                                                                                                                                                                                                                                                                                                                                                                                                                                                                                                                                                                                                                                                                                                                                                                                                                                                                                                                                                                                                                                                                                                                                                                                         |
| 2                                         | 2.6                                                                          | -0.6                                                                                                            | -23.1%                                                                                                                                                                                               | 8                                                                                                                                                                                                                                                                                                                                                                                          | 15.4                                                                                                                                                                                                                                                                                                                                                                                                                                                                                                                                                         | -7.4                                                                                                                                                                                                                                                                                                                                                                                                                                                                                                                                                                        | -48.1%                                                                                                                                                                                                                                                                                                                                                                                                                                                                                                                                                                                                       | 14                                                                                                                                                                                                                                                                                                                                                                                                                                                                                                                       | -6                                                                                                                                                                                                                                                                                                                                                                                                                                                                                                                                                                                                                                                                                          | -42.9%                                                                                                                        | 2                                                                                                                                        | 3                                                                                                                                                                           | -33.3%                                                              | 3.33                                                                                   | -40.0%                                                                                                      | 3.00                                                                                                                                     | -33.3%                                                                                                                                                                                                                                                                                                                                                                                                                                                                                                                                                                                                                                                                                                                                                                                                                                                                                                                                                                                                                                                                                                                                                                                                                                                                                                                                                                                                                                                                                                                                                                                                                                                                                                                                                                                                                                                                                                                                                                                                                                                                                                                         |
| 4                                         | 8.2                                                                          | -4.2                                                                                                            | -51.2%                                                                                                                                                                                               | 39                                                                                                                                                                                                                                                                                                                                                                                         | 37.0                                                                                                                                                                                                                                                                                                                                                                                                                                                                                                                                                         | 2.0                                                                                                                                                                                                                                                                                                                                                                                                                                                                                                                                                                         | 5.4%                                                                                                                                                                                                                                                                                                                                                                                                                                                                                                                                                                                                         | 39                                                                                                                                                                                                                                                                                                                                                                                                                                                                                                                       | 0                                                                                                                                                                                                                                                                                                                                                                                                                                                                                                                                                                                                                                                                                           | 0.0%                                                                                                                          | 3                                                                                                                                        | 9                                                                                                                                                                           | -66.7%                                                              | 13.67                                                                                  | -78.0%                                                                                                      | 10.40                                                                                                                                    | -71.2%                                                                                                                                                                                                                                                                                                                                                                                                                                                                                                                                                                                                                                                                                                                                                                                                                                                                                                                                                                                                                                                                                                                                                                                                                                                                                                                                                                                                                                                                                                                                                                                                                                                                                                                                                                                                                                                                                                                                                                                                                                                                                                                         |
| 13                                        | 15.2                                                                         | -2.2                                                                                                            | -14.5%                                                                                                                                                                                               | 66                                                                                                                                                                                                                                                                                                                                                                                         | 73.0                                                                                                                                                                                                                                                                                                                                                                                                                                                                                                                                                         | -7.0                                                                                                                                                                                                                                                                                                                                                                                                                                                                                                                                                                        | -9.6%                                                                                                                                                                                                                                                                                                                                                                                                                                                                                                                                                                                                        | 61                                                                                                                                                                                                                                                                                                                                                                                                                                                                                                                       | 5                                                                                                                                                                                                                                                                                                                                                                                                                                                                                                                                                                                                                                                                                           | 8.2%                                                                                                                          | 13                                                                                                                                       | 15                                                                                                                                                                          | -13.3%                                                              | 15.67                                                                                  | -17.0%                                                                                                      | 16.80                                                                                                                                    | -22.6%                                                                                                                                                                                                                                                                                                                                                                                                                                                                                                                                                                                                                                                                                                                                                                                                                                                                                                                                                                                                                                                                                                                                                                                                                                                                                                                                                                                                                                                                                                                                                                                                                                                                                                                                                                                                                                                                                                                                                                                                                                                                                                                         |
| 6                                         | 8.6                                                                          | -2.6                                                                                                            | -30.2%                                                                                                                                                                                               | 18                                                                                                                                                                                                                                                                                                                                                                                         | 41.2                                                                                                                                                                                                                                                                                                                                                                                                                                                                                                                                                         | -23.2                                                                                                                                                                                                                                                                                                                                                                                                                                                                                                                                                                       | -56.3%                                                                                                                                                                                                                                                                                                                                                                                                                                                                                                                                                                                                       | 22                                                                                                                                                                                                                                                                                                                                                                                                                                                                                                                       | -4                                                                                                                                                                                                                                                                                                                                                                                                                                                                                                                                                                                                                                                                                          | -18.2%                                                                                                                        | 5                                                                                                                                        | 5                                                                                                                                                                           | 0.0%                                                                | 11.33                                                                                  | -55.9%                                                                                                      | 8.80                                                                                                                                     | -43.2%                                                                                                                                                                                                                                                                                                                                                                                                                                                                                                                                                                                                                                                                                                                                                                                                                                                                                                                                                                                                                                                                                                                                                                                                                                                                                                                                                                                                                                                                                                                                                                                                                                                                                                                                                                                                                                                                                                                                                                                                                                                                                                                         |
| 31                                        | 42.2                                                                         | -11.2                                                                                                           | -26.5%                                                                                                                                                                                               | 161                                                                                                                                                                                                                                                                                                                                                                                        | 201                                                                                                                                                                                                                                                                                                                                                                                                                                                                                                                                                          | -40.4                                                                                                                                                                                                                                                                                                                                                                                                                                                                                                                                                                       | -20.1%                                                                                                                                                                                                                                                                                                                                                                                                                                                                                                                                                                                                       | 184                                                                                                                                                                                                                                                                                                                                                                                                                                                                                                                      | -23                                                                                                                                                                                                                                                                                                                                                                                                                                                                                                                                                                                                                                                                                         | -12.5%                                                                                                                        | 28                                                                                                                                       | 43                                                                                                                                                                          | -34.9%                                                              | 51.67                                                                                  | -45.8%                                                                                                      | 46.40                                                                                                                                    | -39.7%                                                                                                                                                                                                                                                                                                                                                                                                                                                                                                                                                                                                                                                                                                                                                                                                                                                                                                                                                                                                                                                                                                                                                                                                                                                                                                                                                                                                                                                                                                                                                                                                                                                                                                                                                                                                                                                                                                                                                                                                                                                                                                                         |
| Robbery - All Other   1   1.2   -0.2   -1 |                                                                              |                                                                                                                 |                                                                                                                                                                                                      |                                                                                                                                                                                                                                                                                                                                                                                            |                                                                                                                                                                                                                                                                                                                                                                                                                                                                                                                                                              |                                                                                                                                                                                                                                                                                                                                                                                                                                                                                                                                                                             | Breakdo                                                                                                                                                                                                                                                                                                                                                                                                                                                                                                                                                                                                      | wn by                                                                                                                                                                                                                                                                                                                                                                                                                                                                                                                    |                                                                                                                                                                                                                                                                                                                                                                                                                                                                                                                                                                                                                                                                                             | 200 (00/00/00/00)                                                                                                             | 70 -<br>60 -<br>50 -                                                                                                                     | 51                                                                                                                                                                          | 26                                                                  | s (Jan 1<br>2<br>50                                                                    | through                                                                                                     | Homis Sex As Robbs Robbs Agg A Burg- Burg- Larc- Larc- Larc-                                                                             | sault<br>ery-Bus.<br>ery-Other<br>sit-Family<br>sit-NonFam<br>Res<br>All Other<br>'eh Burg<br>Ji Other                                                                                                                                                                                                                                                                                                                                                                                                                                                                                                                                                                                                                                                                                                                                                                                                                                                                                                                                                                                                                                                                                                                                                                                                                                                                                                                                                                                                                                                                                                                                                                                                                                                                                                                                                                                                                                                                                                                                                                                                                         |
| 4-Dec 30 I                                | Dec 31-Jan                                                                   | 06                                                                                                              |                                                                                                                                                                                                      | Dec                                                                                                                                                                                                                                                                                                                                                                                        | 10-Dec 16                                                                                                                                                                                                                                                                                                                                                                                                                                                                                                                                                    | Dec 17-0                                                                                                                                                                                                                                                                                                                                                                                                                                                                                                                                                                    | ec 23 Dec 2                                                                                                                                                                                                                                                                                                                                                                                                                                                                                                                                                                                                  | 24-Dec 30                                                                                                                                                                                                                                                                                                                                                                                                                                                                                                                | Dec 31-Jan                                                                                                                                                                                                                                                                                                                                                                                                                                                                                                                                                                                                                                                                                  | 06                                                                                                                            | 00000                                                                                                                                    | 3 2014                                                                                                                                                                      | 2015 20                                                             | 16 2017                                                                                | 2018 201                                                                                                    | 9                                                                                                                                        |                                                                                                                                                                                                                                                                                                                                                                                                                                                                                                                                                                                                                                                                                                                                                                                                                                                                                                                                                                                                                                                                                                                                                                                                                                                                                                                                                                                                                                                                                                                                                                                                                                                                                                                                                                                                                                                                                                                                                                                                                                                                                                                                |
|                                           | 2018<br>0<br>0<br>0<br>1<br>2<br>1<br>2<br>2<br>4<br>13<br>6<br>31<br>eakdov | Last :  2018 5-yr Avg  0 0.0 0 0.4 0 0.8 1 1.2 2 0.4 1 1.6 2 3.2 2 2.6 4 8.2 13 15.2 6 8.6 31 42.2 eakdown by W | Last 7 Days  2018 5-yr Chg Avg  0 0.0 0.0  0 0.4 -0.4  0 0.8 -0.8  1 1.2 -0.2  2 0.4 1.6  1 1.6 -0.6  2 3.2 -1.2  2 2.6 -0.6  4 8.2 -4.2  13 15.2 -2.2  6 8.6 -2.6  31 42.2 -11.2  eakdown by Week - | Last 7 Days*  2018 5-yr Chg % Chg Avg  0 0.0 0.0 /0 0 0.4 -0.4 -100.0% 0 0.8 -0.8 -100.0% 1 1.2 -0.2 -16.7% 2 0.4 1.6 400.0% 1 1.6 -0.6 -37.5% 2 3.2 -1.2 -37.5% 2 3.2 -1.2 -37.5% 4 8.2 -4.2 -51.2% 13 15.2 -2.2 -14.5% 6 8.6 -2.6 -30.2% 31 42.2 -11.2 -26.5% eakdown by Week - #1  Homicide  Sex Assault  Robbery-Bus.  Robbery-Other  Agg Asit-Family  Agg Asit-NonFam  Burg-All Other | Last 7 Days*  2018 5-yr Chg % Chg 2018  Avg  0 0.0 0.0 /0 0  0 0.4 -0.4 -100.0% 2  0 0.8 -0.8 -100.0% 2  1 1.2 -0.2 -16.7% 3  2 0.4 1.6 400.0% 6  1 1.6 -0.6 -37.5% 8  2 3.2 -1.2 -37.5% 9  2 2.6 -0.6 -23.1% 8  4 8.2 -4.2 -51.2% 39  13 15.2 -2.2 -14.5% 66  6 8.6 -2.6 -30.2% 18  31 42.2 -11.2 -26.5% 161  eakdown by Week - #1  Homicide  Sex Assault  Robbery-Bus.  Robbery-Bus.  Robbery-Chier  Agg Asit-Family  Burg-Ril Other  Burg-Ril Other | Last 7 Days*  Last 28  2018 5-yr Chg % Chg 2018 5-yr Avg  0 0.0 0.0 /0 0 0.0  0 0.4 -0.4 -100.0% 2 1.8  0 0.8 -0.8 -100.0% 2 2.8  1 1.2 -0.2 -16.7% 3 4.2  2 0.4 1.6 400.0% 6 4.0  1 1.6 -0.6 -37.5% 8 5.4  2 3.2 -1.2 -37.5% 9 16.6  2 2.6 -0.6 -23.1% 8 15.4  4 8.2 -4.2 -51.2% 39 37.0  13 15.2 -2.2 -14.5% 66 73.0  6 8.6 -2.6 -30.2% 18 41.2  31 42.2 -11.2 -26.5% 161 201  eakdown by Week - #1  Homicide  Sex Assault  Robbery-Bus.  Robbery-Other  Agg Asit-Family  Agg Asit-Family  Agg Asit-Family  Agg Asit-Family  Agg Asit-NonFam  Burg-Res  Burg-All Other  0 | Last 7 Days*  Last 28 Days*  2018 5-yr Chg % Chg Avg  0 0.0 0.0 /0 0 0.0 0.0  0 0.4 -0.4 -100.0% 2 1.8 0.2  0 0.8 -0.8 -100.0% 2 2.8 -0.8  1 1.2 -0.2 -16.7% 3 4.2 -1.2  2 0.4 1.6 400.0% 6 4.0 2.0  1 1.6 -0.6 -37.5% 8 5.4 2.6  2 3.2 -1.2 -37.5% 9 16.6 -7.6  2 2.6 -0.6 -23.1% 8 15.4 -7.4  4 8.2 -4.2 -51.2% 39 37.0 2.0  13 15.2 -2.2 -14.5% 66 73.0 -7.0  6 8.6 -2.6 -30.2% 18 41.2 -23.2  31 42.2 -11.2 -26.5% 161 201 -40.4  eakdown by Week - #1  —— Robbery-Other  —— Robbery-Other  —— Agg Asht-NonFam  —— Agg Asht-NonFam  —— Burg-Res  —— Burg-All Other  —— Burg-All Other  —— Burg-All Other | Last 7 Days*  Last 28 Days*  2018 5-yr Chg % Chg Avg  0 0.0 0.0 /0 0 0.0 0.0 /0 0 0.4 -0.4 -100.0% 2 1.8 0.2 11.1% 0 0.8 -0.8 -100.0% 2 2.8 -0.8 -28.6% 1 1.2 -0.2 -16.7% 3 4.2 -1.2 -28.6% 2 0.4 1.6 400.0% 6 4.0 2.0 50.0% 1 1.6 -0.6 -37.5% 8 5.4 2.6 48.2% 2 3.2 -1.2 -37.5% 9 16.6 -7.6 -45.8% 2 2.6 -0.6 -23.1% 8 15.4 -7.4 -48.1% 4 8.2 -4.2 -51.2% 39 37.0 2.0 5.4% 13 15.2 -2.2 -14.5% 66 73.0 -7.0 -9.6% 6 8.6 -2.6 -30.2% 18 41.2 -23.2 -56.3% 31 42.2 -11.2 -26.5% 161 201 -40.4 -20.1% eakdown by Week - #1 | Last 7 Days*  Last 28 Days*  Prefiger  2018 5-yr Chg % Chg 2018 5-yr Chg % Chg 2018  Avg  0 0.0 0.0 /0 0 0.0 0.0 /0 0  0 0.4 -0.4 -100.0% 2 1.8 0.2 11.1% 5  0 0.8 -0.8 -100.0% 2 2.8 -0.8 -28.6% 2  1 1.2 -0.2 -16.7% 3 4.2 -1.2 -28.6% 3  2 0.4 1.6 400.0% 6 4.0 2.0 50.0% 6  1 1.6 -0.6 -37.5% 8 5.4 2.6 48.2% 6  2 3.2 -1.2 -37.5% 9 16.6 -7.6 -45.8% 26  2 2.6 -0.6 -23.1% 8 15.4 -7.4 -48.1% 14  4 8.2 -4.2 -51.2% 39 37.0 2.0 5.4% 39  13 15.2 -2.2 -14.5% 66 73.0 -7.0 -9.6% 61  6 8.6 -2.6 -30.2% 18 41.2 -23.2 -56.3% 22  31 42.2 -11.2 -26.5% 161 201 -40.4 -20.1% 184  Last 28 Day Breakdown by  Burg-All Other  Burg-All Other  0 10 0.0 0.0 0.0 0.0 0.0 0.0 0.0 0.0  0 0.0 0. | Last 7 Days*  Last 28 Days*  Previous 28 (Prior to Last 22 2018 5-yr Chg % Chg Avg  0 0.0 0.0 /0 0 0.0 0.0 /0 0 0.0 0.0 0 0 0 | Last 7 Days*  Last 28 Days*  (Prior to Last 28 Days)  2018 5-yr Chg % Chg Avg  D 0.0 0.0 /0 0 0.0 /0 0 0.0 /0 0 0 /0 0 0 /0 0 0 /0 0 0 0 | Last 7 Days*  Last 28 Days*  Previous 28 Days* (Prior to Last 28 Days)  2018 Recent Recent Recent Chg % Chg % Chg % Chg % Chg  0 0.0 0.0 0.0 /0 0 0.0 0.0 /0 0 0 0 /0 0 0 0 | Last 7 Days*  Last 28 Days*    Previous 28 Days*   Previous 28 Days | Last 7 Days*  Last 28 Days*    Previous 28 Days*   Previous 28 Days   Previous 28 Days | Last 7 Days*  Last 28 Days*    Previous 28 Days*   Previous 28 Days*   Previous 28 Days*   Previous 28 Days | Last 7 Days*  Last 28 Days*  Previous 28 Days* (Prior to Last 28 Days)  2018 5-yr Chg % Chg Avg  0 0.0 0.0 /0 0 0.0 0 /0 0 0 0 0 0 0 0 0 | Last 7 Days*  Last 28 Days*    Previous 28 Days*   Previous 28 Days*   Previous 28 Days*   Previous 28 Days*   Previous 28 Days*   Previous 28 Days*   Previous 28 Days*   Previous 28 Days*   Previous 28 Days*   Previous 28 Days*   Previous 28 Days*   Previous 28 Days*   Previous 28 Days*   Previous 28 Days*   Previous 28 Days*   Previous 28 Days*   Previous 28 Days*   Previous 28 Days*   Previous 28 Days*   Previous 28 Days*   Previous 28 Days*   Previous 28 Days*   Previous 28 Days*   Previous 28 Days*   Previous 28 Days*   Previous 28 Days*   Previous 28 Days*   Previous 28 Days*   Previous 28 Days*   Previous 28 Days*   Previous 28 Days*   Previous 28 Days*   Previous 28 Days*   Previous 28 Days*   Previous 28 Days*   Previous 28 Days*   Previous 28 Days*   Previous 28 Days*   Previous 28 Days*   Previous 28 Days*   Previous 28 Days*   Previous 28 Days*   Previous 28 Days*   Previous 28 Days*   Previous 28 Days*   Previous 28 Days*   Previous 28 Days*   Previous 28 Days*   Previous 28 Days*   Previous 28 Days*   Previous 28 Days*   Previous 28 Days*   Previous 28 Days*   Previous 28 Days*   Previous 28 Days*   Previous 28 Days*   Previous 28 Days*   Previous 28 Days*   Previous 28 Days*   Previous 28 Days*   Previous 28 Days*   Previous 28 Days*   Previous 28 Days*   Previous 28 Days*   Previous 28 Days*   Previous 28 Days*   Previous 28 Days*   Previous 28 Days*   Previous 28 Days*   Previous 28 Days*   Previous 28 Days*   Previous 28 Days*   Previous 28 Days*   Previous 28 Days*   Previous 28 Days*   Previous 28 Days*   Previous 28 Days*   Previous 28 Days*   Previous 28 Days*   Previous 28 Days*   Previous 28 Days*   Previous 28 Days*   Previous 28 Days*   Previous 28 Days*   Previous 28 Days*   Previous 28 Days*   Previous 28 Days*   Previous 28 Days*   Previous 28 Days*   Previous 28 Days*   Previous 28 Days*   Previous 28 Days*   Previous 28 Days*   Previous 28 Days*   Previous 28 Days*   Previous 28 Days*   Previous 28 Days*   Previous 28 Days*   Previous 28 Days*   Previous 28 Days*   Previous 28 Day |