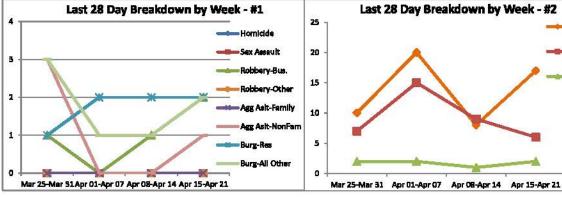

#### **CompStat Report**

Report Covering the Week 01/07/2019 Through 01/13/2019 (Mon-Sun)

| DI GARMONII OI AII OITEII  | 363    |             |          | ,,,,,,,,,,,,,,,,,,,,,,,,,,,,,,,,,,,,,,, |             |             |                 | , ,     | in historical | , up., v.                | ,,                          |                                 | · • • • • • • • • • • • • • • • • • • • |            |       |                  |                                  |                              |
|----------------------------|--------|-------------|----------|-----------------------------------------|-------------|-------------|-----------------|---------|---------------|--------------------------|-----------------------------|---------------------------------|-----------------------------------------|------------|-------|------------------|----------------------------------|------------------------------|
|                            |        | Last 7      | 7 Days   |                                         |             | Last 28     | B Days'         | •       | 33779333      | vious 28<br>ir to Last 2 | 22                          | Year t                          | o Date (                                | YTD)*      |       | ar YTD<br>rage*  | F., 171176                       | ir YTD<br>age*               |
|                            | 2019   | 5-yr<br>Avg | Chg      | % Chg                                   | 2019        | 5-yr<br>Avg | Chg             | % Chg   | 2018          | Recent<br>Chg            | Recent<br>% Chg             | 2019                            | 2018                                    | % Chg      | Avg** | % Chg            | Avg**                            | % Chg                        |
| Criminal Homicide          | 0      | 0.0         | 0.0      | /0                                      | 0           | 0.2         | -0.2            | -100.0% | 0             | 0                        | /0                          | 0                               | 0                                       | /0         | 0.00  | /0               | 0.00                             | /0                           |
| Sexual Assault             | 1      | 0.2         | 0.8      | 400.0%                                  | 1           | 1.4         | -0.4            | -28.6%  | 0             | 1                        | /0                          | 1                               | 0                                       | /0         | 0.67  | 50.0%            | 0.40                             | 150.0%                       |
| Robbery - Business         | 2      | 0.4         | 1.6      | 400.0%                                  | 2           | 3.0         | -1.0            | -33.3%  | 1             | 1                        | 100.0%                      | 2                               | 1                                       | 100.0%     | 1.67  | 20.0%            | 1.20                             | 66.7%                        |
| Robbery - All Other        | 1      | 0.2         | 0.8      | 400.0%                                  | 2           | 1.4         | 0.6             | 42.9%   | 0             | 2                        | /0                          | 1                               | 0                                       | /0         | 0.00  | /0               | 0.40                             | 150.0%                       |
| Agg. Assault - Family      | 0      | 0.4         | -0.4     | -100.0%                                 | 0           | 8.0         | -0.8            | -100.0% | 0             | 0                        | /0                          | 0                               | 0                                       | /0         | 0.33  | -100.0%          | 0.40                             | -100.0%                      |
| Agg. Assault - NonFamily   | 0      | 0.6         | -0.6     | -100.0%                                 | 2           | 1.8         | 0.2             | 11.1%   | 0             | 2                        | /0                          | 0                               | 0                                       | /0         | 0.67  | -100.0%          | 0.60                             | -100.0%                      |
| Burgiary - Residential     | 2      | 2.2         | -0.2     | -9.1%                                   | 8           | 7.8         | 0.2             | 2.6%    | 8             | 0                        | 0.0%                        | 5                               | 7                                       | -28.6%     | 4.67  | 7.1%             | 3.40                             | 47.1%                        |
| Burglary - All Other       | 4      | 1.8         | 2.2      | 122.2%                                  | 9           | 8.4         | 0.6             | 7.1%    | 6             | 3                        | 50.0%                       | 6                               | 9                                       | -33.3%     | 6.00  | 0.0%             | 4.60                             | 30.4%                        |
| Larceny - Vehicle Burglary | 6      | 13.0        | -7.0     | -53.9%                                  | 38          | 54.6        | -16.6           | -30.4%  | 57            | -19                      | -33.3%                      | 14                              | 23                                      | -39.1%     | 23.67 | -40.8%           | 23.20                            | -39.7%                       |
| Larceny - All Other        | 6      | 19.4        | -13.4    | -69.1%                                  | 44          | 68.8        | -24.8           | -36.1%  | 68            | -24                      | -35.3%                      | 14                              | 36                                      | -61.1%     | 36.00 | -61.1%           | 35.00                            | -60.0%                       |
| Motor Vehicle Theft        | 0      | 4.4         | -4.4     | -100.0%                                 | 6           | 21.4        | -15.4           | -72.0%  | 24            | -18                      | -75.0%                      | 2                               | 12                                      | -83.3%     | 8.00  | -75.0%           | 8.80                             | -77.3%                       |
| TOTAL                      | 22     | 42.6        | -20.6    | -48.4%                                  | 112         | 170         | -57.6           | -34.0%  | 164           | -52                      | -31.7%                      | 45                              | 88                                      | -48.9%     | 81.67 | -44.9%           | 78.00                            | -42.3%                       |
| Last 28 Day Bro            | eakdow | - 5         | /eek - f |                                         | 25 -        | Last :      | 28 Day          | Breakdo | wn by 1       | -                        | Vehicle<br>Burglary         | 90 -                            | ear-to-D                                | ate Total: | 88    | through Ja<br>88 | ■ Homic<br>■ Sex As              | sault                        |
| 3                          | *      |             | Rob      | bery-Bus.<br>bery-Other                 | 15 -        | 1           | ملا             |         |               |                          | Other Larceny Vehicle Theft | 80 -<br>70 -<br>60 - 51<br>50 - | 67                                      | N          | Y     | 45               |                                  | Stance                       |
| 1                          |        | 7           | ABS      | Asit-Family Asit-NonFam g-Res           | 10 -<br>5 - | •           | 1               |         |               | 7                        |                             | 40 -<br>30 -<br>20 -            |                                         |            |       |                  | ■ Burg-i<br>■ Burg-i<br>■ Larc-V | VII Other                    |
| 0                          |        | <u></u>     | Burg     | g-All Other                             | o           | A 2010      | Topo o opposite |         | -             |                          |                             | 10 -                            |                                         |            |       |                  | ■ Larc-A<br>■ Vehicl             | the transfer of the transfer |

Note: Charts may erroneously show an apparent drop in the most current data due to some cases not yet having been reported and/or recorded.

The figures included in this report are preliminary figures for general situational awareness and trend purposes only. They do not represent the official figures of the Salt Lake City Police Department and are subject to further analysis and revision. Due to the statute-driven, changing nature of crime classification and area boundaries over time, be advised that the figures contained may not fully coincide with SLCPD statistical sources. Differences are reflective of the departmental procedures or policies that were in place at the time the events occurred and the date the data was compiled. In addition, data may be approximate in relation to indicated areas. Additionally, they are not Uniform Crime Reporting (UCR) or "crime rate" numbers and are not intended to be used as such. Rather, they are a breakdown of every offense within every case that occurred during the given time periods. Although every reasonable effort is made to verify their accuracy, the accuracy of any data is subject to the constraints of the report generation process as well as the manner, format, and point in time of any query.