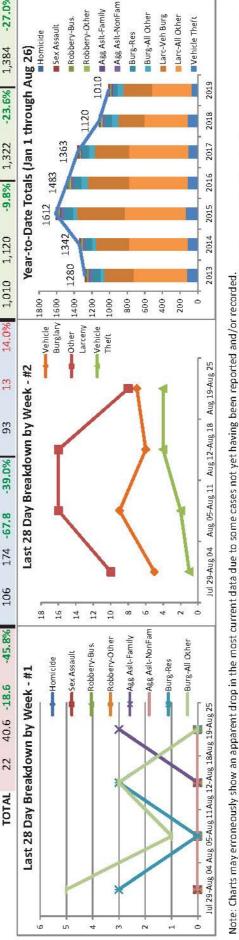

#### **CompStat Report**

Report Covering the Week 01/07/2019 Through 01/13/2019 (Mon-Sun)

| DI GARMONII OI AII OITEII  | 363    |             |          | ,,,,,,,,,,,,,,,,,,,,,,,,,,,,,,,,,,,,,,, |             |             |                 | , ,     | in historical | , up., v.                | ,,                          |                                 | · • • • • • • • • • • • • • • • • • • • |            |       |                  |                                  |                              |
|----------------------------|--------|-------------|----------|-----------------------------------------|-------------|-------------|-----------------|---------|---------------|--------------------------|-----------------------------|---------------------------------|-----------------------------------------|------------|-------|------------------|----------------------------------|------------------------------|
|                            |        | Last 7      | 7 Days   |                                         |             | Last 28     | B Days'         | •       | 33779333      | vious 28<br>ir to Last 2 | 22                          | Year t                          | o Date (                                | YTD)*      |       | ar YTD<br>rage*  | F., 171176                       | ir YTD<br>age*               |
|                            | 2019   | 5-yr<br>Avg | Chg      | % Chg                                   | 2019        | 5-yr<br>Avg | Chg             | % Chg   | 2018          | Recent<br>Chg            | Recent<br>% Chg             | 2019                            | 2018                                    | % Chg      | Avg** | % Chg            | Avg**                            | % Chg                        |
| Criminal Homicide          | 0      | 0.0         | 0.0      | /0                                      | 0           | 0.2         | -0.2            | -100.0% | 0             | 0                        | /0                          | 0                               | 0                                       | /0         | 0.00  | /0               | 0.00                             | /0                           |
| Sexual Assault             | 1      | 0.2         | 0.8      | 400.0%                                  | 1           | 1.4         | -0.4            | -28.6%  | 0             | 1                        | /0                          | 1                               | 0                                       | /0         | 0.67  | 50.0%            | 0.40                             | 150.0%                       |
| Robbery - Business         | 2      | 0.4         | 1.6      | 400.0%                                  | 2           | 3.0         | -1.0            | -33.3%  | 1             | 1                        | 100.0%                      | 2                               | 1                                       | 100.0%     | 1.67  | 20.0%            | 1.20                             | 66.7%                        |
| Robbery - All Other        | 1      | 0.2         | 0.8      | 400.0%                                  | 2           | 1.4         | 0.6             | 42.9%   | 0             | 2                        | /0                          | 1                               | 0                                       | /0         | 0.00  | /0               | 0.40                             | 150.0%                       |
| Agg. Assault - Family      | 0      | 0.4         | -0.4     | -100.0%                                 | 0           | 8.0         | -0.8            | -100.0% | 0             | 0                        | /0                          | 0                               | 0                                       | /0         | 0.33  | -100.0%          | 0.40                             | -100.0%                      |
| Agg. Assault - NonFamily   | 0      | 0.6         | -0.6     | -100.0%                                 | 2           | 1.8         | 0.2             | 11.1%   | 0             | 2                        | /0                          | 0                               | 0                                       | /0         | 0.67  | -100.0%          | 0.60                             | -100.0%                      |
| Burgiary - Residential     | 2      | 2.2         | -0.2     | -9.1%                                   | 8           | 7.8         | 0.2             | 2.6%    | 8             | 0                        | 0.0%                        | 5                               | 7                                       | -28.6%     | 4.67  | 7.1%             | 3.40                             | 47.1%                        |
| Burglary - All Other       | 4      | 1.8         | 2.2      | 122.2%                                  | 9           | 8.4         | 0.6             | 7.1%    | 6             | 3                        | 50.0%                       | 6                               | 9                                       | -33.3%     | 6.00  | 0.0%             | 4.60                             | 30.4%                        |
| Larceny - Vehicle Burglary | 6      | 13.0        | -7.0     | -53.9%                                  | 38          | 54.6        | -16.6           | -30.4%  | 57            | -19                      | -33.3%                      | 14                              | 23                                      | -39.1%     | 23.67 | -40.8%           | 23.20                            | -39.7%                       |
| Larceny - All Other        | 6      | 19.4        | -13.4    | -69.1%                                  | 44          | 68.8        | -24.8           | -36.1%  | 68            | -24                      | -35.3%                      | 14                              | 36                                      | -61.1%     | 36.00 | -61.1%           | 35.00                            | -60.0%                       |
| Motor Vehicle Theft        | 0      | 4.4         | -4.4     | -100.0%                                 | 6           | 21.4        | -15.4           | -72.0%  | 24            | -18                      | -75.0%                      | 2                               | 12                                      | -83.3%     | 8.00  | -75.0%           | 8.80                             | -77.3%                       |
| TOTAL                      | 22     | 42.6        | -20.6    | -48.4%                                  | 112         | 170         | -57.6           | -34.0%  | 164           | -52                      | -31.7%                      | 45                              | 88                                      | -48.9%     | 81.67 | -44.9%           | 78.00                            | -42.3%                       |
| Last 28 Day Bro            | eakdow | - 5         | /eek - f |                                         | 25 -        | Last :      | 28 Day          | Breakdo | wn by 1       | -                        | Vehicle<br>Burglary         | 90 -                            | ear-to-D                                | ate Total: | 88    | through Ja<br>88 | ■ Homic<br>■ Sex As              | sault                        |
| 3                          | *      |             | Rob      | bery-Bus.<br>bery-Other                 | 15 -        | 1           | ملا             |         |               |                          | Other Larceny Vehicle Theft | 80 -<br>70 -<br>60 - 51<br>50 - | 67                                      | N          | Y     | 45               |                                  | Stance                       |
| 1                          |        | 7           | ABS      | Asit-Family Asit-NonFam g-Res           | 10 -<br>5 - | •           | 1               |         |               | 7                        |                             | 40 -<br>30 -<br>20 -            |                                         |            |       |                  | ■ Burg-i<br>■ Burg-i<br>■ Larc-V | VII Other                    |
| 0                          |        | <u></u>     | Burg     | g-All Other                             | o           | A 2010      | Topo o opposite |         | -             |                          |                             | 10 -                            |                                         |            |       |                  | ■ Larc-A<br>■ Vehicl             | the transfer of the transfer |

Note: Charts may erroneously show an apparent drop in the most current data due to some cases not yet having been reported and/or recorded.

The figures included in this report are preliminary figures for general situational awareness and trend purposes only. They do not represent the official figures of the Salt Lake City Police Department and are subject to further analysis and revision. Due to the statute-driven, changing nature of crime classification and area boundaries over time, be advised that the figures contained may not fully coincide with SLCPD statistical sources. Differences are reflective of the departmental procedures or policies that were in place at the time the events occurred and the date the data was compiled. In addition, data may be approximate in relation to indicated areas. Additionally, they are not Uniform Crime Reporting (UCR) or "crime rate" numbers and are not intended to be used as such. Rather, they are a breakdown of every offense within every case that occurred during the given time periods. Although every reasonable effort is made to verify their accuracy, the accuracy of any data is subject to the constraints of the report generation process as well as the manner, format, and point in time of any query.

Dec 17-Dec 23 Dec 24-Dec 30 Dec 31-Jan 06 Jan 07-Jan 13

2013 2014 2015 2016 2017 2018 2019

<sup>\*</sup>The above CompStat figures were generated on Monday, 1 day(s) after the closing date, which is indicated in the title. The figures are current as of the date generated.

<sup>\*\*</sup>Averages greater than or equal to 100 are rounded to a whole digit to maintain a consistent column size.