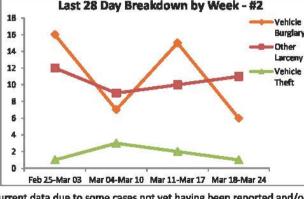

#### **CompStat Report**

Report Covering the Week 12/31/2018 Through 01/06/2019 (Mon-Sun)

Volume 5 - Number 1

| Dicardown of All Officia          | 200        |             |          |                                                     |                 |             |         |              |          | -0                   |                       |                      |          |          |           |                 |                                          |                                                                                   |
|-----------------------------------|------------|-------------|----------|-----------------------------------------------------|-----------------|-------------|---------|--------------|----------|----------------------|-----------------------|----------------------|----------|----------|-----------|-----------------|------------------------------------------|-----------------------------------------------------------------------------------|
|                                   |            | Last 7      | / Days   |                                                     |                 | Last 28     | B Days  | •            |          | ious 28<br>to Last 2 |                       | Year to              | o Date ( | YTD)*    |           | ar YTD<br>rage* | 5-Yea<br>Aver                            | r YTD<br>age*                                                                     |
|                                   | 2018       | 5-yr<br>Avg | Chg      | % Chg                                               | 2018            | 5-yr<br>Avg | Chg     | % Chg        | 2018     | Recent<br>Chg        | Recent<br>% Chg       | 2019                 | 2018     | % Chg    | Avg**     | % Chg           | Avg**                                    | % Chg                                                                             |
| Criminal Homicide                 | 0          | 0.2         | -0.2     | -100.0%                                             | 0               | 0.2         | -0.2    | -100.0%      | 0        | 0                    | /0                    | 0                    | 0        | /0       | 0.00      | /0              | 0.00                                     | /0                                                                                |
| Sexual Assault                    | 0          | 0.2         | -0.2     | -100.0%                                             | 0               | 1.8         | -1.8    | -100.0%      | 2        | -2                   | -100.0%               | 0                    | 0        | /0       | 0.33      | -100.0%         | 0.20                                     | -100.0%                                                                           |
| Robbery - Business                | O          | 1.8         | -1.8     | -100.0%                                             | 1               | 4.0         | -3.0    | -75.0%       | 1        | 0                    | 0.0%                  | 1                    | 1        | 0.0%     | 1.00      | 0.0%            | 0.60                                     | 66.7%                                                                             |
| Robbery - All Other               | 0          | 0.4         | -0.4     | -100.0%                                             | 2               | 1.2         | 8.0     | 66.7%        | 0        | 2                    | /0                    | 1                    | 0        | /0       | 0.00      | /0              | 0.40                                     | 150.0%                                                                            |
| Agg. Assault - Family             | 0          | 0.0         | 0.0      | /0                                                  | 0               | 0.8         | -0.8    | -100.0%      | 0        | 0                    | /0                    | 0                    | 0        | /0       | 0.33      | -100.0%         | 0.20                                     | -100.0%                                                                           |
| Agg. Assault - NonFamily          | 1          | 0.4         | 0.6      | 150.0%                                              | 2               | 1.6         | 0.4     | 25.0%        | 0        | 2                    | /0                    | 0                    | 0        | /0       | 0.33      | -100.0%         | 0.20                                     | -100.0%                                                                           |
| Burglary - Residential            | 2          | 1.8         | 0.2      | 11.1%                                               | 7               | 7.8         | -0.8    | -10.3%       | 6        | 1                    | 16.7%                 | 2                    | 4        | -50.0%   | 3.00      | -33.3%          | 2.20                                     | -9.1%                                                                             |
| Burglary - All Other              | 2          | 2.6         | -0.6     | -23.1%                                              | 7               | 8.6         | -1.6    | -18.6%       | 4        | 3                    | 75.0%                 | 2                    | 7        | -71.4%   | 3.33      | -40.0%          | 2.40                                     | -16.7%                                                                            |
| Larceny - Vehicle Burglary        | 6          | 13.4        | -7.4     | -55.2%                                              | 35              | 60.0        | -25.0   | -41.7%       | 63       | -28                  | -44.4%                | 5                    | 12       | -58.3%   | 12.33     | -59.5%          | 12.60                                    | -60.3%                                                                            |
| Larceny - All Other               | 7          | 15.8        | -8.8     | -55.7%                                              | 48              | 69.4        | -21.4   | -30.8%       | 69       | -21                  | -30.4%                | 6                    | 22       | -72.7%   | 17.33     | -65.4%          | 18.00                                    | -66.7%                                                                            |
| Motor Vehicle Theft               | 2          | 5.6         | -3.6     | -64.3%                                              | 10              | 22.8        | -12.8   | -56.1%       | 20       | -10                  | -50.0%                | 2                    | 6        | -65.7%   | 4.00      | -50.0%          | 4.80                                     | -58.3%                                                                            |
| TOTAL                             | 20         | 42.2        | -22.2    | -52.6%                                              | 112             | 178         | -66.2   | -37.2%       | 165      | -53                  | -32.1%                | 19                   | 52       | -63.5%   | 42.00     | -54.8%          | 41.60                                    | -54.3%                                                                            |
| Last 28 Day Br                    | eakdov     | *           | Hon      | nicide                                              | 25 ]            | Last        | 28 Day  | / Breakdo    | wn by 1  | Week - #             | Vehicle<br>Burglary   | 60<br>50             | ear-to-D | ate Tota | ls (Jan 1 | through .<br>52 | ■ Homic                                  | sault                                                                             |
| 1                                 | ×          | *           | Agg Burn | bery-Bus.<br>bery-Other<br>Ask-Family<br>Ask-NonFam | 15 · 10 · 5 · 0 | <u>/</u>    |         | _            | _        |                      | Uncerny Vehicle Theft | 40 -<br>30 -<br>20 - |          | 39 3     |           | 15              | Agg A  Agg A  Burg- Burg- Larc-V  Vehicl | ery-Other<br>sit-Family<br>sit-NonFam<br>Res<br>All Other<br>'eh Burg<br>Jl Other |
| Dec 10-Dec 16 Dec 17-Dec 23 Dec 2 | 4-Dec 30 [ | Dec 31-Jan  | 06       |                                                     | Dec             | 10-Dec 15   | Dec 17- | Dec 23 Dec 2 | 4-Dec 30 | Dec 31-Jan           | 06                    | 201                  | 3 2014   | 2015 20  | 16 2017   | 2018 201        | 9                                        |                                                                                   |

Note: Charts may erroneously show an apparent drop in the most current data due to some cases not yet having been reported and/or recorded.

<sup>\*</sup>The above CompStat figures were generated on Tuesday, 2 day(s) after the closing date, which is indicated in the title. The figures are current as of the date generated.