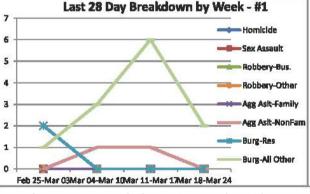

#### **CompStat Report**

Report Covering the Week 12/31/2018 Through 01/06/2019 (Mon-Sun)

Volume 5 - Number 1

| Dicardown of All Officia          | 200        |             |          |                                                     |                 |             |         |              |          | -0                   |                       |                      |          |          |           |                 |                                          |                                                                                   |
|-----------------------------------|------------|-------------|----------|-----------------------------------------------------|-----------------|-------------|---------|--------------|----------|----------------------|-----------------------|----------------------|----------|----------|-----------|-----------------|------------------------------------------|-----------------------------------------------------------------------------------|
|                                   |            | Last 7      | / Days   |                                                     |                 | Last 28     | B Days  | •            |          | ious 28<br>to Last 2 |                       | Year to              | o Date ( | YTD)*    |           | ar YTD<br>rage* | 5-Yea<br>Aver                            | r YTD<br>age*                                                                     |
|                                   | 2018       | 5-yr<br>Avg | Chg      | % Chg                                               | 2018            | 5-yr<br>Avg | Chg     | % Chg        | 2018     | Recent<br>Chg        | Recent<br>% Chg       | 2019                 | 2018     | % Chg    | Avg**     | % Chg           | Avg**                                    | % Chg                                                                             |
| Criminal Homicide                 | 0          | 0.2         | -0.2     | -100.0%                                             | 0               | 0.2         | -0.2    | -100.0%      | 0        | 0                    | /0                    | 0                    | 0        | /0       | 0.00      | /0              | 0.00                                     | /0                                                                                |
| Sexual Assault                    | 0          | 0.2         | -0.2     | -100.0%                                             | 0               | 1.8         | -1.8    | -100.0%      | 2        | -2                   | -100.0%               | 0                    | 0        | /0       | 0.33      | -100.0%         | 0.20                                     | -100.0%                                                                           |
| Robbery - Business                | O          | 1.8         | -1.8     | -100.0%                                             | 1               | 4.0         | -3.0    | -75.0%       | 1        | 0                    | 0.0%                  | 1                    | 1        | 0.0%     | 1.00      | 0.0%            | 0.60                                     | 66.7%                                                                             |
| Robbery - All Other               | 0          | 0.4         | -0.4     | -100.0%                                             | 2               | 1.2         | 8.0     | 66.7%        | 0        | 2                    | /0                    | 1                    | 0        | /0       | 0.00      | /0              | 0.40                                     | 150.0%                                                                            |
| Agg. Assault - Family             | 0          | 0.0         | 0.0      | /0                                                  | 0               | 0.8         | -0.8    | -100.0%      | 0        | 0                    | /0                    | 0                    | 0        | /0       | 0.33      | -100.0%         | 0.20                                     | -100.0%                                                                           |
| Agg. Assault - NonFamily          | 1          | 0.4         | 0.6      | 150.0%                                              | 2               | 1.6         | 0.4     | 25.0%        | 0        | 2                    | /0                    | 0                    | 0        | /0       | 0.33      | -100.0%         | 0.20                                     | -100.0%                                                                           |
| Burglary - Residential            | 2          | 1.8         | 0.2      | 11.1%                                               | 7               | 7.8         | -0.8    | -10.3%       | 6        | 1                    | 16.7%                 | 2                    | 4        | -50.0%   | 3.00      | -33.3%          | 2.20                                     | -9.1%                                                                             |
| Burglary - All Other              | 2          | 2.6         | -0.6     | -23.1%                                              | 7               | 8.6         | -1.6    | -18.6%       | 4        | 3                    | 75.0%                 | 2                    | 7        | -71.4%   | 3.33      | -40.0%          | 2.40                                     | -16.7%                                                                            |
| Larceny - Vehicle Burglary        | 6          | 13.4        | -7.4     | -55.2%                                              | 35              | 60.0        | -25.0   | -41.7%       | 63       | -28                  | -44.4%                | 5                    | 12       | -58.3%   | 12.33     | -59.5%          | 12.60                                    | -60.3%                                                                            |
| Larceny - All Other               | 7          | 15.8        | -8.8     | -55.7%                                              | 48              | 69.4        | -21.4   | -30.8%       | 69       | -21                  | -30.4%                | 6                    | 22       | -72.7%   | 17.33     | -65.4%          | 18.00                                    | -66.7%                                                                            |
| Motor Vehicle Theft               | 2          | 5.6         | -3.6     | -64.3%                                              | 10              | 22.8        | -12.8   | -56.1%       | 20       | -10                  | -50.0%                | 2                    | 6        | -65.7%   | 4.00      | -50.0%          | 4.80                                     | -58.3%                                                                            |
| TOTAL                             | 20         | 42.2        | -22.2    | -52.6%                                              | 112             | 178         | -66.2   | -37.2%       | 165      | -53                  | -32.1%                | 19                   | 52       | -63.5%   | 42.00     | -54.8%          | 41.60                                    | -54.3%                                                                            |
| Last 28 Day Br                    | eakdov     | *           | Hon      | nicide                                              | 25 ]            | Last        | 28 Day  | / Breakdo    | wn by 1  | Week - #             | Vehicle<br>Burglary   | 60<br>50             | ear-to-D | ate Tota | ls (Jan 1 | through .<br>52 | ■ Homic                                  | sault                                                                             |
| 1                                 | ×          | *           | Agg Burn | bery-Bus.<br>bery-Other<br>Ask-Family<br>Ask-NonFam | 15 · 10 · 5 · 0 | <u>/</u>    |         | _            | _        |                      | Uncerny Vehicle Theft | 40 -<br>30 -<br>20 - |          | 39 3     |           | 15              | Agg A  Agg A  Burg- Burg- Larc-V  Vehicl | ery-Other<br>sit-Family<br>sit-NonFam<br>Res<br>All Other<br>'eh Burg<br>Jl Other |
| Dec 10-Dec 16 Dec 17-Dec 23 Dec 2 | 4-Dec 30 [ | Dec 31-Jan  | 06       |                                                     | Dec             | 10-Dec 15   | Dec 17- | Dec 23 Dec 2 | 4-Dec 30 | Dec 31-Jan           | 06                    | 201                  | 3 2014   | 2015 20  | 16 2017   | 2018 201        | 9                                        |                                                                                   |

Note: Charts may erroneously show an apparent drop in the most current data due to some cases not yet having been reported and/or recorded.

<sup>\*</sup>The above CompStat figures were generated on Tuesday, 2 day(s) after the closing date, which is indicated in the title. The figures are current as of the date generated.