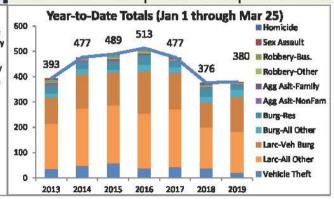

#### **CompStat Report**

Report Covering the Week 12/31/2018 Through 01/06/2019 (Mon-Sun)

Volume 5 - Number 1

| Dicardown of All Officia          | 200        |             |          |                                                     |                 |             |         |              |          | -0                   |                       |                      |          |          |           |                 |                                          |                                                                                   |
|-----------------------------------|------------|-------------|----------|-----------------------------------------------------|-----------------|-------------|---------|--------------|----------|----------------------|-----------------------|----------------------|----------|----------|-----------|-----------------|------------------------------------------|-----------------------------------------------------------------------------------|
|                                   |            | Last 7      | / Days   |                                                     |                 | Last 28     | B Days  | •            |          | ious 28<br>to Last 2 |                       | Year to              | o Date ( | YTD)*    |           | ar YTD<br>rage* | 5-Yea<br>Aver                            | r YTD<br>age*                                                                     |
|                                   | 2018       | 5-yr<br>Avg | Chg      | % Chg                                               | 2018            | 5-yr<br>Avg | Chg     | % Chg        | 2018     | Recent<br>Chg        | Recent<br>% Chg       | 2019                 | 2018     | % Chg    | Avg**     | % Chg           | Avg**                                    | % Chg                                                                             |
| Criminal Homicide                 | 0          | 0.2         | -0.2     | -100.0%                                             | 0               | 0.2         | -0.2    | -100.0%      | 0        | 0                    | /0                    | 0                    | 0        | /0       | 0.00      | /0              | 0.00                                     | /0                                                                                |
| Sexual Assault                    | 0          | 0.2         | -0.2     | -100.0%                                             | 0               | 1.8         | -1.8    | -100.0%      | 2        | -2                   | -100.0%               | 0                    | 0        | /0       | 0.33      | -100.0%         | 0.20                                     | -100.0%                                                                           |
| Robbery - Business                | O          | 1.8         | -1.8     | -100.0%                                             | 1               | 4.0         | -3.0    | -75.0%       | 1        | 0                    | 0.0%                  | 1                    | 1        | 0.0%     | 1.00      | 0.0%            | 0.60                                     | 66.7%                                                                             |
| Robbery - All Other               | 0          | 0.4         | -0.4     | -100.0%                                             | 2               | 1.2         | 8.0     | 66.7%        | 0        | 2                    | /0                    | 1                    | 0        | /0       | 0.00      | /0              | 0.40                                     | 150.0%                                                                            |
| Agg. Assault - Family             | 0          | 0.0         | 0.0      | /0                                                  | 0               | 0.8         | -0.8    | -100.0%      | 0        | 0                    | /0                    | 0                    | 0        | /0       | 0.33      | -100.0%         | 0.20                                     | -100.0%                                                                           |
| Agg. Assault - NonFamily          | 1          | 0.4         | 0.6      | 150.0%                                              | 2               | 1.6         | 0.4     | 25.0%        | 0        | 2                    | /0                    | 0                    | 0        | /0       | 0.33      | -100.0%         | 0.20                                     | -100.0%                                                                           |
| Burglary - Residential            | 2          | 1.8         | 0.2      | 11.1%                                               | 7               | 7.8         | -0.8    | -10.3%       | 6        | 1                    | 16.7%                 | 2                    | 4        | -50.0%   | 3.00      | -33.3%          | 2.20                                     | -9.1%                                                                             |
| Burglary - All Other              | 2          | 2.6         | -0.6     | -23.1%                                              | 7               | 8.6         | -1.6    | -18.6%       | 4        | 3                    | 75.0%                 | 2                    | 7        | -71.4%   | 3.33      | -40.0%          | 2.40                                     | -16.7%                                                                            |
| Larceny - Vehicle Burglary        | 6          | 13.4        | -7.4     | -55.2%                                              | 35              | 60.0        | -25.0   | -41.7%       | 63       | -28                  | -44.4%                | 5                    | 12       | -58.3%   | 12.33     | -59.5%          | 12.60                                    | -60.3%                                                                            |
| Larceny - All Other               | 7          | 15.8        | -8.8     | -55.7%                                              | 48              | 69.4        | -21.4   | -30.8%       | 69       | -21                  | -30.4%                | 6                    | 22       | -72.7%   | 17.33     | -65.4%          | 18.00                                    | -66.7%                                                                            |
| Motor Vehicle Theft               | 2          | 5.6         | -3.6     | -64.3%                                              | 10              | 22.8        | -12.8   | -56.1%       | 20       | -10                  | -50.0%                | 2                    | 6        | -65.7%   | 4.00      | -50.0%          | 4.80                                     | -58.3%                                                                            |
| TOTAL                             | 20         | 42.2        | -22.2    | -52.6%                                              | 112             | 178         | -66.2   | -37.2%       | 165      | -53                  | -32.1%                | 19                   | 52       | -63.5%   | 42.00     | -54.8%          | 41.60                                    | -54.3%                                                                            |
| Last 28 Day Br                    | eakdov     | *           | Hon      | nicide                                              | 25 ]            | Last        | 28 Day  | / Breakdo    | wn by 1  | Week - #             | Vehicle<br>Burglary   | 60<br>50             | ear-to-D | ate Tota | ls (Jan 1 | through .<br>52 | ■ Homic                                  | sault                                                                             |
| 1                                 | ×          | *           | Agg Burn | bery-Bus.<br>bery-Other<br>Ask-Family<br>Ask-NonFam | 15 · 10 · 5 · 0 | <u>/</u>    |         | _            | _        |                      | Uncerny Vehicle Theft | 40 -<br>30 -<br>20 - |          | 39 3     |           | 15              | Agg A  Agg A  Burg- Burg- Larc-V  Vehicl | ery-Other<br>sit-Family<br>sit-NonFam<br>Res<br>All Other<br>'eh Burg<br>Jl Other |
| Dec 10-Dec 16 Dec 17-Dec 23 Dec 2 | 4-Dec 30 [ | Dec 31-Jan  | 06       |                                                     | Dec             | 10-Dec 15   | Dec 17- | Dec 23 Dec 2 | 4-Dec 30 | Dec 31-Jan           | 06                    | 201                  | 3 2014   | 2015 20  | 16 2017   | 2018 201        | 9                                        |                                                                                   |

Note: Charts may erroneously show an apparent drop in the most current data due to some cases not yet having been reported and/or recorded.

<sup>\*</sup>The above CompStat figures were generated on Tuesday, 2 day(s) after the closing date, which is indicated in the title. The figures are current as of the date generated.