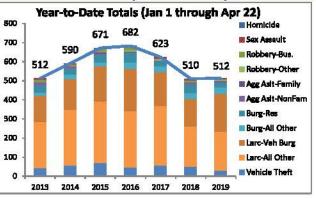

#### **CompStat Report**

Report Covering the Week 12/31/2018 Through 01/06/2019 (Mon-Sun)

Volume 5 - Number 1

| Dicardown of All Officia          | 200        |             |          |                                                     |                 |             |         |              |          | -0                   |                       |                      |          |          |           |                 |                                          |                                                                                   |
|-----------------------------------|------------|-------------|----------|-----------------------------------------------------|-----------------|-------------|---------|--------------|----------|----------------------|-----------------------|----------------------|----------|----------|-----------|-----------------|------------------------------------------|-----------------------------------------------------------------------------------|
|                                   |            | Last 7      | / Days   |                                                     |                 | Last 28     | B Days  | •            |          | ious 28<br>to Last 2 |                       | Year to              | o Date ( | YTD)*    |           | ar YTD<br>rage* | 5-Yea<br>Aver                            | r YTD<br>age*                                                                     |
|                                   | 2018       | 5-yr<br>Avg | Chg      | % Chg                                               | 2018            | 5-yr<br>Avg | Chg     | % Chg        | 2018     | Recent<br>Chg        | Recent<br>% Chg       | 2019                 | 2018     | % Chg    | Avg**     | % Chg           | Avg**                                    | % Chg                                                                             |
| Criminal Homicide                 | 0          | 0.2         | -0.2     | -100.0%                                             | 0               | 0.2         | -0.2    | -100.0%      | 0        | 0                    | /0                    | 0                    | 0        | /0       | 0.00      | /0              | 0.00                                     | /0                                                                                |
| Sexual Assault                    | 0          | 0.2         | -0.2     | -100.0%                                             | 0               | 1.8         | -1.8    | -100.0%      | 2        | -2                   | -100.0%               | 0                    | 0        | /0       | 0.33      | -100.0%         | 0.20                                     | -100.0%                                                                           |
| Robbery - Business                | O          | 1.8         | -1.8     | -100.0%                                             | 1               | 4.0         | -3.0    | -75.0%       | 1        | 0                    | 0.0%                  | 1                    | 1        | 0.0%     | 1.00      | 0.0%            | 0.60                                     | 66.7%                                                                             |
| Robbery - All Other               | 0          | 0.4         | -0.4     | -100.0%                                             | 2               | 1.2         | 8.0     | 66.7%        | 0        | 2                    | /0                    | 1                    | 0        | /0       | 0.00      | /0              | 0.40                                     | 150.0%                                                                            |
| Agg. Assault - Family             | 0          | 0.0         | 0.0      | /0                                                  | 0               | 0.8         | -0.8    | -100.0%      | 0        | 0                    | /0                    | 0                    | 0        | /0       | 0.33      | -100.0%         | 0.20                                     | -100.0%                                                                           |
| Agg. Assault - NonFamily          | 1          | 0.4         | 0.6      | 150.0%                                              | 2               | 1.6         | 0.4     | 25.0%        | 0        | 2                    | /0                    | 0                    | 0        | /0       | 0.33      | -100.0%         | 0.20                                     | -100.0%                                                                           |
| Burglary - Residential            | 2          | 1.8         | 0.2      | 11.1%                                               | 7               | 7.8         | -0.8    | -10.3%       | 6        | 1                    | 16.7%                 | 2                    | 4        | -50.0%   | 3.00      | -33.3%          | 2.20                                     | -9.1%                                                                             |
| Burglary - All Other              | 2          | 2.6         | -0.6     | -23.1%                                              | 7               | 8.6         | -1.6    | -18.6%       | 4        | 3                    | 75.0%                 | 2                    | 7        | -71.4%   | 3.33      | -40.0%          | 2.40                                     | -16.7%                                                                            |
| Larceny - Vehicle Burglary        | 6          | 13.4        | -7.4     | -55.2%                                              | 35              | 60.0        | -25.0   | -41.7%       | 63       | -28                  | -44.4%                | 5                    | 12       | -58.3%   | 12.33     | -59.5%          | 12.60                                    | -60.3%                                                                            |
| Larceny - All Other               | 7          | 15.8        | -8.8     | -55.7%                                              | 48              | 69.4        | -21.4   | -30.8%       | 69       | -21                  | -30.4%                | 6                    | 22       | -72.7%   | 17.33     | -65.4%          | 18.00                                    | -66.7%                                                                            |
| Motor Vehicle Theft               | 2          | 5.6         | -3.6     | -64.3%                                              | 10              | 22.8        | -12.8   | -56.1%       | 20       | -10                  | -50.0%                | 2                    | 6        | -65.7%   | 4.00      | -50.0%          | 4.80                                     | -58.3%                                                                            |
| TOTAL                             | 20         | 42.2        | -22.2    | -52.6%                                              | 112             | 178         | -66.2   | -37.2%       | 165      | -53                  | -32.1%                | 19                   | 52       | -63.5%   | 42.00     | -54.8%          | 41.60                                    | -54.3%                                                                            |
| Last 28 Day Br                    | eakdov     | *           | Hon      | nicide                                              | 25 ]            | Last        | 28 Day  | / Breakdo    | wn by 1  | Week - #             | Vehicle<br>Burglary   | 60<br>50             | ear-to-D | ate Tota | ls (Jan 1 | through .<br>52 | ■ Homic                                  | sault                                                                             |
| 1                                 | ×          | *           | Agg Burn | bery-Bus.<br>bery-Other<br>Ask-Family<br>Ask-NonFam | 15 · 10 · 5 · 0 | <u>/</u>    |         | _            | _        |                      | Uncerny Vehicle Theft | 40 -<br>30 -<br>20 - |          | 39 3     |           | 15              | Agg A  Agg A  Burg- Burg- Larc-V  Vehicl | ery-Other<br>sit-Family<br>sit-NonFam<br>Res<br>All Other<br>'eh Burg<br>Jl Other |
| Dec 10-Dec 16 Dec 17-Dec 23 Dec 2 | 4-Dec 30 [ | Dec 31-Jan  | 06       |                                                     | Dec             | 10-Dec 15   | Dec 17- | Dec 23 Dec 2 | 4-Dec 30 | Dec 31-Jan           | 06                    | 201                  | 3 2014   | 2015 20  | 16 2017   | 2018 201        | 9                                        |                                                                                   |

Note: Charts may erroneously show an apparent drop in the most current data due to some cases not yet having been reported and/or recorded.

<sup>\*</sup>The above CompStat figures were generated on Tuesday, 2 day(s) after the closing date, which is indicated in the title. The figures are current as of the date generated.

<sup>\*\*</sup>Averages greater than or equal to 100 are rounded to a whole digit to maintain a consistent column size.