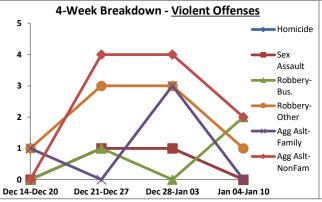

Volume 7 - Number 1

Report Covering the Week 01/04/2021 Through 01/10/2021 (Mon-Sun)

|       | District 5 Data                 |         |             | кер      | ort Coveri | ng the w | еек от      | /04/2  | UZI Inrou | ign OT/ TO | I/ 2021 (I              | vion-Sun)       |            |          |              | March     |                 |
|-------|---------------------------------|---------|-------------|----------|------------|----------|-------------|--------|-----------|------------|-------------------------|-----------------|------------|----------|--------------|-----------|-----------------|
|       | (Liberty Division) All Offenses |         | Last        | 7 Days   | *          |          | Last 28     | 8 Days | *         |            | ious 28 l<br>to Last 28 | •               | Year t     | o Date   | (YTD)*       |           | ar YTD<br>rage* |
|       |                                 | 2021    | 5-yr<br>Avg | Chg      | % Chg      | 2021     | 5-yr<br>Avg | Chg    | % Chg     | 2020       | Recent<br>Chg           | Recent<br>% Chg | 2021       | 2020     | % Chg        | Avg**     | % Chg           |
|       | Criminal Homicide               | 0       | 0.2         | -0.2     | -100.0%    | 2        | 0.4         | 1.6    | 400.0%    | 0          | 2                       | /0              | 0          | 1        | -100.0%      | 0.20      | -100.0%         |
| e     | Forcible Rape                   | 0       | 1.0         | -1.0     | -100.0%    | 2        | 4.8         | -2.8   | -58.3%    | 4          | -2                      | -50.0%          | 1          | 0        | /0           | 2.80      | -64.3%          |
| Crim  | Robbery - Business              | 2       | 0.2         | 1.8      | 900.0%     | 3        | 1.4         | 1.6    | 114.3%    | 2          | 1                       | 50.0%           | 2          | 0        | /0           | 0.60      | 233.3%          |
|       | Robbery - All Other             | 1       | 1.0         | 0.0      | 0.0%       | 8        | 4.6         | 3.4    | 73.9%     | 7          | 1                       | 14.3%           | 1          | 2        | -50.0%       | 2.20      | -54.5%          |
| olent | Agg. Assault - Family           | -       | 0.8         | -0.8     | -100.0%    | 4        | 2.6         | 1.4    | 53.9%     | 2          | 2                       | 100.0%          | 0          | 1        | -100.0%      | 0.40      | -100.0%         |
| 🗏     | Agg. Assault - NonFamily        | 2       | 0.4         | 1.6      | 400.0%     | 10       | 6.0         | 4.0    | 66.7%     | 14         | -4                      | -28.6%          | 3          | 2        | 50.0%        | 2.20      | 36.4%           |
|       | TOTAL VIOLENT CRIMES            | 5       | 3.6         | 1.4      | 38.9%      | 29       | 19.8        | 9.2    | 46.5%     | 29         | 0                       | 0.0%            | 7          | 6        | 16.7%        | 8.40      | -16.7%          |
| a     | Burglary - Residential          | 5       | 3.4         | 1.6      | 47.1%      | 12       | 12.2        | -0.2   | -1.6%     | 12         | 0                       | 0.0%            | 7          | 3        | 133.3%       | 4.20      | 66.7%           |
| Crime | Burglary - All Other            | 3       | 2.8         | 0.2      | 7.1%       | 12       | 10.2        | 1.8    | 17.7%     | 13         | -1                      | -7.7%           | 5          | 5        | 0.0%         | 4.80      | 4.2%            |
| JO.   | Larceny - Vehicle Burglary      | 9       | 12.8        | -3.8     | -29.7%     | 64       | 52.0        | 12.0   | 23.1%     | 74         | -10                     | -13.5%          | 15         | 21       | -28.6%       | 19.20     | -21.9%          |
| ert   | Larceny - All Other             | 26      | 35.0        | -9.0     | -25.7%     | 135      | 138         | -3.0   | -2.2%     | 152        | -17                     | -11.2%          | 39         | 42       | -7.1%        | 52.20     | -25.3%          |
|       | Motor Vehicle Theft             | 3       | 4.6         | -1.6     | -34.8%     | 37       | 25.4        | 11.6   | 45.7%     | 38         | -1                      | - <b>2.6</b> %  | 5          | 9        | -44.4%       | 9.20      | -45.7%          |
|       | TOTAL PROPERTY CRIMES           | 46      | 58.6        | -12.6    | -21.5%     | 260      | 238         | 22.2   | 9.3%      | 289        | -29                     | -10.0%          | 71         | 80       | -11.3%       | 89.60     | -20.8%          |
|       | GRAND TOTAL                     | 51      | 62.2        | -11.2    | -18.0%     | 289      | 258         | 31.4   | 12.2%     | 318        | -29                     | -9.1%           | 78         | 86       | -9.3%        | 98.00     | -20.4%          |
| u .   | Drugs                           | 14      | 21.0        | -7.0     | -33.3%     | 62       | 78.6        | -16.6  | -21.1%    | 74         | -12                     | -16.2%          | 25         | 23       | 8.7%         | 34.60     | -27.7%          |
| Misc  | Weapons                         | 2       | 1.0         | 1.0      | 100.0%     | 8        | 3.4         | 4.6    | 135.3%    | 5          | 3                       | 60.0%           | 4          | 1        | 300.0%       | 2.00      | 100.0%          |
| ر کے  | Vandalism                       | 14      | 10.6        | 3.4      | 32.1%      | 42       | 38.0        | 4.0    | 10.5%     | 45         | -3                      | - <b>6.7</b> %  | 17         | 14       | 21.4%        | 16.00     | 6.3%            |
|       | 4 Wook Brookdown                | Violent | Offons      | <u> </u> |            | 4 14     | look Br     | oakdov | un Branar | thy Offons |                         |                 | Voor to Da | to Total | c / lan 1 th | rough lan | 11\             |