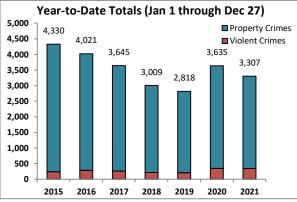

Volume 7 - Number 1

Report Covering the Week 01/04/2021 Through 01/10/2021 (Mon-Sun)

|       | District 5 Data                 |         |             | кер      | ort Coveri | ng the w | еек от      | /04/2  | UZI Inrou | ign OT/ TO | I/ 2021 (I              | vion-Sun)       |            |          |              | March     |                 |
|-------|---------------------------------|---------|-------------|----------|------------|----------|-------------|--------|-----------|------------|-------------------------|-----------------|------------|----------|--------------|-----------|-----------------|
|       | (Liberty Division) All Offenses |         | Last        | 7 Days   | *          |          | Last 28     | 8 Days | *         |            | ious 28 l<br>to Last 28 | •               | Year t     | o Date   | (YTD)*       |           | ar YTD<br>rage* |
|       |                                 | 2021    | 5-yr<br>Avg | Chg      | % Chg      | 2021     | 5-yr<br>Avg | Chg    | % Chg     | 2020       | Recent<br>Chg           | Recent<br>% Chg | 2021       | 2020     | % Chg        | Avg**     | % Chg           |
|       | Criminal Homicide               | 0       | 0.2         | -0.2     | -100.0%    | 2        | 0.4         | 1.6    | 400.0%    | 0          | 2                       | /0              | 0          | 1        | -100.0%      | 0.20      | -100.0%         |
| e     | Forcible Rape                   | 0       | 1.0         | -1.0     | -100.0%    | 2        | 4.8         | -2.8   | -58.3%    | 4          | -2                      | -50.0%          | 1          | 0        | /0           | 2.80      | -64.3%          |
| Crim  | Robbery - Business              | 2       | 0.2         | 1.8      | 900.0%     | 3        | 1.4         | 1.6    | 114.3%    | 2          | 1                       | 50.0%           | 2          | 0        | /0           | 0.60      | 233.3%          |
|       | Robbery - All Other             | 1       | 1.0         | 0.0      | 0.0%       | 8        | 4.6         | 3.4    | 73.9%     | 7          | 1                       | 14.3%           | 1          | 2        | -50.0%       | 2.20      | -54.5%          |
| olent | Agg. Assault - Family           | -       | 0.8         | -0.8     | -100.0%    | 4        | 2.6         | 1.4    | 53.9%     | 2          | 2                       | 100.0%          | 0          | 1        | -100.0%      | 0.40      | -100.0%         |
| 🗏     | Agg. Assault - NonFamily        | 2       | 0.4         | 1.6      | 400.0%     | 10       | 6.0         | 4.0    | 66.7%     | 14         | -4                      | -28.6%          | 3          | 2        | 50.0%        | 2.20      | 36.4%           |
|       | TOTAL VIOLENT CRIMES            | 5       | 3.6         | 1.4      | 38.9%      | 29       | 19.8        | 9.2    | 46.5%     | 29         | 0                       | 0.0%            | 7          | 6        | 16.7%        | 8.40      | -16.7%          |
| a     | Burglary - Residential          | 5       | 3.4         | 1.6      | 47.1%      | 12       | 12.2        | -0.2   | -1.6%     | 12         | 0                       | 0.0%            | 7          | 3        | 133.3%       | 4.20      | 66.7%           |
| Crime | Burglary - All Other            | 3       | 2.8         | 0.2      | 7.1%       | 12       | 10.2        | 1.8    | 17.7%     | 13         | -1                      | -7.7%           | 5          | 5        | 0.0%         | 4.80      | 4.2%            |
| JO.   | Larceny - Vehicle Burglary      | 9       | 12.8        | -3.8     | -29.7%     | 64       | 52.0        | 12.0   | 23.1%     | 74         | -10                     | -13.5%          | 15         | 21       | -28.6%       | 19.20     | -21.9%          |
| ert   | Larceny - All Other             | 26      | 35.0        | -9.0     | -25.7%     | 135      | 138         | -3.0   | -2.2%     | 152        | -17                     | -11.2%          | 39         | 42       | -7.1%        | 52.20     | -25.3%          |
|       | Motor Vehicle Theft             | 3       | 4.6         | -1.6     | -34.8%     | 37       | 25.4        | 11.6   | 45.7%     | 38         | -1                      | - <b>2.6</b> %  | 5          | 9        | -44.4%       | 9.20      | -45.7%          |
|       | TOTAL PROPERTY CRIMES           | 46      | 58.6        | -12.6    | -21.5%     | 260      | 238         | 22.2   | 9.3%      | 289        | -29                     | -10.0%          | 71         | 80       | -11.3%       | 89.60     | -20.8%          |
|       | GRAND TOTAL                     | 51      | 62.2        | -11.2    | -18.0%     | 289      | 258         | 31.4   | 12.2%     | 318        | -29                     | -9.1%           | 78         | 86       | -9.3%        | 98.00     | -20.4%          |
| u .   | Drugs                           | 14      | 21.0        | -7.0     | -33.3%     | 62       | 78.6        | -16.6  | -21.1%    | 74         | -12                     | -16.2%          | 25         | 23       | 8.7%         | 34.60     | -27.7%          |
| Misc  | Weapons                         | 2       | 1.0         | 1.0      | 100.0%     | 8        | 3.4         | 4.6    | 135.3%    | 5          | 3                       | 60.0%           | 4          | 1        | 300.0%       | 2.00      | 100.0%          |
| ر کے  | Vandalism                       | 14      | 10.6        | 3.4      | 32.1%      | 42       | 38.0        | 4.0    | 10.5%     | 45         | -3                      | - <b>6.7</b> %  | 17         | 14       | 21.4%        | 16.00     | 6.3%            |
|       | 4 Wook Brookdown                | Violent | Offons      | <u> </u> |            | 4 14     | look Br     | oakdov | un Branar | thy Offons |                         |                 | Voor to Da | to Total | c / lan 1 th | rough lan | 11\             |