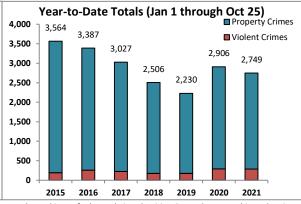

Volume 7 - Number 1

Report Covering the Week 01/04/2021 Through 01/10/2021 (Mon-Sun)

|       | District 5 Data                 |         |             | кер      | ort Coveri | ng the w | еек от      | /04/2  | UZI Inrou | ign OT/ TO | I/ 2021 (I              | vion-Sun)       |            |          |              | March     |                 |
|-------|---------------------------------|---------|-------------|----------|------------|----------|-------------|--------|-----------|------------|-------------------------|-----------------|------------|----------|--------------|-----------|-----------------|
|       | (Liberty Division) All Offenses |         | Last        | 7 Days   | *          |          | Last 28     | 8 Days | *         |            | ious 28 l<br>to Last 28 | •               | Year t     | o Date   | (YTD)*       |           | ar YTD<br>rage* |
|       |                                 | 2021    | 5-yr<br>Avg | Chg      | % Chg      | 2021     | 5-yr<br>Avg | Chg    | % Chg     | 2020       | Recent<br>Chg           | Recent<br>% Chg | 2021       | 2020     | % Chg        | Avg**     | % Chg           |
|       | Criminal Homicide               | 0       | 0.2         | -0.2     | -100.0%    | 2        | 0.4         | 1.6    | 400.0%    | 0          | 2                       | /0              | 0          | 1        | -100.0%      | 0.20      | -100.0%         |
| e     | Forcible Rape                   | 0       | 1.0         | -1.0     | -100.0%    | 2        | 4.8         | -2.8   | -58.3%    | 4          | -2                      | -50.0%          | 1          | 0        | /0           | 2.80      | -64.3%          |
| Crim  | Robbery - Business              | 2       | 0.2         | 1.8      | 900.0%     | 3        | 1.4         | 1.6    | 114.3%    | 2          | 1                       | 50.0%           | 2          | 0        | /0           | 0.60      | 233.3%          |
|       | Robbery - All Other             | 1       | 1.0         | 0.0      | 0.0%       | 8        | 4.6         | 3.4    | 73.9%     | 7          | 1                       | 14.3%           | 1          | 2        | -50.0%       | 2.20      | -54.5%          |
| olent | Agg. Assault - Family           | -       | 0.8         | -0.8     | -100.0%    | 4        | 2.6         | 1.4    | 53.9%     | 2          | 2                       | 100.0%          | 0          | 1        | -100.0%      | 0.40      | -100.0%         |
| 🗏     | Agg. Assault - NonFamily        | 2       | 0.4         | 1.6      | 400.0%     | 10       | 6.0         | 4.0    | 66.7%     | 14         | -4                      | -28.6%          | 3          | 2        | 50.0%        | 2.20      | 36.4%           |
|       | TOTAL VIOLENT CRIMES            | 5       | 3.6         | 1.4      | 38.9%      | 29       | 19.8        | 9.2    | 46.5%     | 29         | 0                       | 0.0%            | 7          | 6        | 16.7%        | 8.40      | -16.7%          |
| a     | Burglary - Residential          | 5       | 3.4         | 1.6      | 47.1%      | 12       | 12.2        | -0.2   | -1.6%     | 12         | 0                       | 0.0%            | 7          | 3        | 133.3%       | 4.20      | 66.7%           |
| Crime | Burglary - All Other            | 3       | 2.8         | 0.2      | 7.1%       | 12       | 10.2        | 1.8    | 17.7%     | 13         | -1                      | -7.7%           | 5          | 5        | 0.0%         | 4.80      | 4.2%            |
| JO.   | Larceny - Vehicle Burglary      | 9       | 12.8        | -3.8     | -29.7%     | 64       | 52.0        | 12.0   | 23.1%     | 74         | -10                     | -13.5%          | 15         | 21       | -28.6%       | 19.20     | -21.9%          |
| ert   | Larceny - All Other             | 26      | 35.0        | -9.0     | -25.7%     | 135      | 138         | -3.0   | -2.2%     | 152        | -17                     | -11.2%          | 39         | 42       | -7.1%        | 52.20     | -25.3%          |
|       | Motor Vehicle Theft             | 3       | 4.6         | -1.6     | -34.8%     | 37       | 25.4        | 11.6   | 45.7%     | 38         | -1                      | - <b>2.6</b> %  | 5          | 9        | -44.4%       | 9.20      | -45.7%          |
|       | TOTAL PROPERTY CRIMES           | 46      | 58.6        | -12.6    | -21.5%     | 260      | 238         | 22.2   | 9.3%      | 289        | -29                     | -10.0%          | 71         | 80       | -11.3%       | 89.60     | -20.8%          |
|       | GRAND TOTAL                     | 51      | 62.2        | -11.2    | -18.0%     | 289      | 258         | 31.4   | 12.2%     | 318        | -29                     | -9.1%           | 78         | 86       | -9.3%        | 98.00     | -20.4%          |
| u .   | Drugs                           | 14      | 21.0        | -7.0     | -33.3%     | 62       | 78.6        | -16.6  | -21.1%    | 74         | -12                     | -16.2%          | 25         | 23       | 8.7%         | 34.60     | -27.7%          |
| Misc  | Weapons                         | 2       | 1.0         | 1.0      | 100.0%     | 8        | 3.4         | 4.6    | 135.3%    | 5          | 3                       | 60.0%           | 4          | 1        | 300.0%       | 2.00      | 100.0%          |
| ر کے  | Vandalism                       | 14      | 10.6        | 3.4      | 32.1%      | 42       | 38.0        | 4.0    | 10.5%     | 45         | -3                      | - <b>6.7</b> %  | 17         | 14       | 21.4%        | 16.00     | 6.3%            |
|       | 4 Wook Brookdown                | Violent | Offons      | <u> </u> |            | 4 14     | look Br     | oakdov | un Branar | thy Offons |                         |                 | Voor to Da | to Total | c / lan 1 th | rough lan | 11\             |