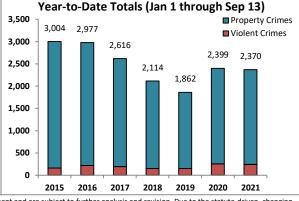

|       | District 5 Data                 |          |             | veh    | Joi t Coveri | ing time vv | SEK OT      | / 11/ 2 | 021 111100 | gii 01/1/ | / 2021 (1               | vion-sun,       |        |          |             | Men   |                 |
|-------|---------------------------------|----------|-------------|--------|--------------|-------------|-------------|---------|------------|-----------|-------------------------|-----------------|--------|----------|-------------|-------|-----------------|
|       | (Liberty Division) All Offenses |          | Last        | 7 Days | 5*           |             | Last 28     | 8 Days  | *          |           | ious 28 l<br>to Last 28 | -               | Year t | o Date   | (YTD)*      |       | ar YTD<br>rage* |
|       |                                 | 2021     | 5-yr<br>Avg | Chg    | % Chg        | 2021        | 5-yr<br>Avg | Chg     | % Chg      | 2020      | Recent<br>Chg           | Recent<br>% Chg | 2021   | 2020     | % Chg       | Avg** | % Chg           |
|       | Criminal Homicide               | 0        | 0.2         | -0.2   | -100.0%      | 2           | 0.6         | 1.4     | 233.3%     | 0         | 2                       | /0              | 0      | 1        | -100.0%     | 0.40  | -100.0%         |
| e     | Forcible Rape                   | 0        | 0.8         | -0.8   | -100.0%      | 3           | 4.8         | -1.8    | -37.5%     | 2         | 1                       | 50.0%           | 2      | 2        | 0.0%        | 3.60  | -44.4%          |
| Crim  | Robbery - Business              | 0        | 1.4         | -1.4   | -100.0%      | 3           | 2.8         | 0.2     | 7.1%       | 2         | 1                       | 50.0%           | 2      | 1        | 100.0%      | 1.60  | 25.0%           |
|       | Robbery - All Other             | 0        | 0.6         | -0.6   | -100.0%      | 7           | 5.0         | 2.0     | 40.0%      | 5         | 2                       | 40.0%           | 2      | 3        | -33.3%      | 2.40  | -16.7%          |
| olent | Agg. Assault - Family           | 0        | 0.4         | -0.4   | -100.0%      | 3           | 2.2         | 0.8     | 36.4%      | 2         | 1                       | 50.0%           | 0      | 1        | -100.0%     | 1.20  | -100.0%         |
| 5     | Agg. Assault - NonFamily        | 2        | 0.8         | 1.2    | 150.0%       | 12          | 5.2         | 6.8     | 130.8%     | 11        | 1                       | 9.1%            | 5      | 3        | 66.7%       | 2.60  | 92.3%           |
|       | TOTAL VIOLENT CRIMES            | 2        | 4.2         | -2.2   | -52.4%       | 30          | 20.6        | 9.4     | 45.6%      | 22        | 8                       | 36.4%           | 11     | 11       | 0.0%        | 11.80 | -6.8%           |
| a     | Burglary - Residential          | 0        | 3.2         | -3.2   | -100.0%      | 12          | 13.0        | -1.0    | -7.7%      | 11        | 1                       | 9.1%            | 8      | 4        | 100.0%      | 7.80  | 2.6%            |
| Crime | Burglary - All Other            | 7        | 2.6         | 4.4    | 169.2%       | 15          | 11.6        | 3.4     | 29.3%      | 15        | 0                       | 0.0%            | 12     | 8        | 50.0%       | 7.20  | 66.7%           |
| J O   | Larceny - Vehicle Burglary      | 15       | 14.2        | 0.8    | 5.6%         | 68          | 51.4        | 16.6    | 32.3%      | 66        | 2                       | 3.0%            | 36     | 30       | 20.0%       | 34.60 | 4.0%            |
| ert   | Larceny - All Other             | 14       | 38.0        | -24.0  | -63.2%       | 109         | 140         | -31.0   | -22.1%     | 140       | -31                     | -22.1%          | 58     | 80       | -27.5%      | 90.60 | -36.0%          |
| S     | Motor Vehicle Theft             | 12       | 6.0         | 6.0    | 100.0%       | 33          | 24.4        | 8.6     | 35.3%      | 38        | -5                      | -13.2%          | 18     | 15       | 20.0%       | 16.80 | 7.1%            |
| Δ.    | TOTAL PROPERTY CRIMES           | 48       | 64.0        | -16.0  | -25.0%       | 237         | 240         | -3.4    | -1.4%      | 270       | -33                     | -12.2%          | 132    | 137      | -3.6%       | 157   | -15.9%          |
|       | GRAND TOTAL                     | 50       | 68.2        | -18.2  | -26.7%       | 267         | 261         | 6.0     | 2.3%       | 292       | -25                     | -8.6%           | 143    | 148      | -3.4%       | 169   | -15.3%          |
|       | Drugs                           | 12       | 23.2        | -11.2  | -48.3%       | 63          | 80.8        | -17.8   | -22.0%     | 71        | -8                      | -11.3%          | 36     | 42       | -14.3%      | 57.40 | -37.3%          |
| Misc  | Weapons                         | 0        | 1.4         | -1.4   | -100.0%      | 9           | 4.2         | 4.8     | 114.3%     | 5         | 4                       | 80.0%           | 5      | 1        | 400.0%      | 3.00  | 66.7%           |
| -     | Vandalism                       | 6        | 10.8        | -4.8   | -44.4%       | 40          | 41.0        | -1.0    | -2.4%      | 43        | -3                      | -7.0%           | 25     | 23       | 8.7%        | 27.00 | -7.4%           |
|       | 4 March Durahadan               | \/:alaa4 | 04          |        |              |             | /a ala Da   |         | D          | -t Off    |                         |                 |        | 4. T.4.I | - / I 1 + b |       | 10\             |