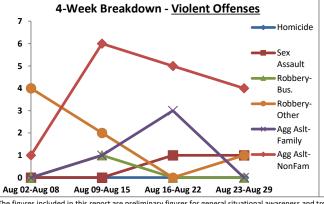

Volume 7 - Number 1

Report Covering the Week 01/04/2021 Through 01/10/2021 (Mon-Sun)

|       | District 5 Data                 |         |             | кер      | ort Coveri | ng the w | еек от      | /04/2  | UZI Inrou | ign OT/ TO | I/ 2021 (I              | vion-Sun)       |            |          |              | March     |                 |
|-------|---------------------------------|---------|-------------|----------|------------|----------|-------------|--------|-----------|------------|-------------------------|-----------------|------------|----------|--------------|-----------|-----------------|
|       | (Liberty Division) All Offenses |         | Last        | 7 Days   | *          |          | Last 28     | 8 Days | *         |            | ious 28 l<br>to Last 28 | •               | Year t     | o Date   | (YTD)*       |           | ar YTD<br>rage* |
|       |                                 | 2021    | 5-yr<br>Avg | Chg      | % Chg      | 2021     | 5-yr<br>Avg | Chg    | % Chg     | 2020       | Recent<br>Chg           | Recent<br>% Chg | 2021       | 2020     | % Chg        | Avg**     | % Chg           |
|       | Criminal Homicide               | 0       | 0.2         | -0.2     | -100.0%    | 2        | 0.4         | 1.6    | 400.0%    | 0          | 2                       | /0              | 0          | 1        | -100.0%      | 0.20      | -100.0%         |
| e     | Forcible Rape                   | 0       | 1.0         | -1.0     | -100.0%    | 2        | 4.8         | -2.8   | -58.3%    | 4          | -2                      | -50.0%          | 1          | 0        | /0           | 2.80      | -64.3%          |
| Crim  | Robbery - Business              | 2       | 0.2         | 1.8      | 900.0%     | 3        | 1.4         | 1.6    | 114.3%    | 2          | 1                       | 50.0%           | 2          | 0        | /0           | 0.60      | 233.3%          |
|       | Robbery - All Other             | 1       | 1.0         | 0.0      | 0.0%       | 8        | 4.6         | 3.4    | 73.9%     | 7          | 1                       | 14.3%           | 1          | 2        | -50.0%       | 2.20      | -54.5%          |
| olent | Agg. Assault - Family           | -       | 0.8         | -0.8     | -100.0%    | 4        | 2.6         | 1.4    | 53.9%     | 2          | 2                       | 100.0%          | 0          | 1        | -100.0%      | 0.40      | -100.0%         |
| 🗏     | Agg. Assault - NonFamily        | 2       | 0.4         | 1.6      | 400.0%     | 10       | 6.0         | 4.0    | 66.7%     | 14         | -4                      | -28.6%          | 3          | 2        | 50.0%        | 2.20      | 36.4%           |
|       | TOTAL VIOLENT CRIMES            | 5       | 3.6         | 1.4      | 38.9%      | 29       | 19.8        | 9.2    | 46.5%     | 29         | 0                       | 0.0%            | 7          | 6        | 16.7%        | 8.40      | -16.7%          |
| a     | Burglary - Residential          | 5       | 3.4         | 1.6      | 47.1%      | 12       | 12.2        | -0.2   | -1.6%     | 12         | 0                       | 0.0%            | 7          | 3        | 133.3%       | 4.20      | 66.7%           |
| Crime | Burglary - All Other            | 3       | 2.8         | 0.2      | 7.1%       | 12       | 10.2        | 1.8    | 17.7%     | 13         | -1                      | -7.7%           | 5          | 5        | 0.0%         | 4.80      | 4.2%            |
| JO.   | Larceny - Vehicle Burglary      | 9       | 12.8        | -3.8     | -29.7%     | 64       | 52.0        | 12.0   | 23.1%     | 74         | -10                     | -13.5%          | 15         | 21       | -28.6%       | 19.20     | -21.9%          |
| ert   | Larceny - All Other             | 26      | 35.0        | -9.0     | -25.7%     | 135      | 138         | -3.0   | -2.2%     | 152        | -17                     | -11.2%          | 39         | 42       | -7.1%        | 52.20     | -25.3%          |
|       | Motor Vehicle Theft             | 3       | 4.6         | -1.6     | -34.8%     | 37       | 25.4        | 11.6   | 45.7%     | 38         | -1                      | - <b>2.6</b> %  | 5          | 9        | -44.4%       | 9.20      | -45.7%          |
|       | TOTAL PROPERTY CRIMES           | 46      | 58.6        | -12.6    | -21.5%     | 260      | 238         | 22.2   | 9.3%      | 289        | -29                     | -10.0%          | 71         | 80       | -11.3%       | 89.60     | -20.8%          |
|       | GRAND TOTAL                     | 51      | 62.2        | -11.2    | -18.0%     | 289      | 258         | 31.4   | 12.2%     | 318        | -29                     | -9.1%           | 78         | 86       | -9.3%        | 98.00     | -20.4%          |
| u .   | Drugs                           | 14      | 21.0        | -7.0     | -33.3%     | 62       | 78.6        | -16.6  | -21.1%    | 74         | -12                     | -16.2%          | 25         | 23       | 8.7%         | 34.60     | -27.7%          |
| Misc  | Weapons                         | 2       | 1.0         | 1.0      | 100.0%     | 8        | 3.4         | 4.6    | 135.3%    | 5          | 3                       | 60.0%           | 4          | 1        | 300.0%       | 2.00      | 100.0%          |
| ر کے  | Vandalism                       | 14      | 10.6        | 3.4      | 32.1%      | 42       | 38.0        | 4.0    | 10.5%     | 45         | -3                      | - <b>6.7</b> %  | 17         | 14       | 21.4%        | 16.00     | 6.3%            |
|       | 4 Wook Brookdown                | Violent | Offons      | <u> </u> |            | 4 14     | look Br     | oakdov | un Branar | thy Offons |                         |                 | Voor to Da | to Total | c / lan 1 th | rough lan | 11\             |