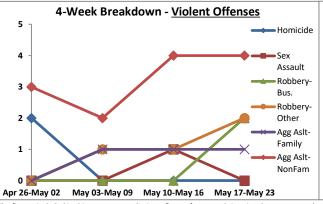

Volume 7 - Number 1

Report Covering the Week 01/04/2021 Through 01/10/2021 (Mon-Sun)

|       | District 5 Data                 |         |             | кер      | ort Coveri | ng the w | еек от      | /04/2  | UZI Inrou | ign OT/ TO | I/ 2021 (I              | vion-Sun)       |            |          |              | March     |                 |
|-------|---------------------------------|---------|-------------|----------|------------|----------|-------------|--------|-----------|------------|-------------------------|-----------------|------------|----------|--------------|-----------|-----------------|
|       | (Liberty Division) All Offenses |         | Last        | 7 Days   | *          |          | Last 28     | 8 Days | *         |            | ious 28 l<br>to Last 28 | •               | Year t     | o Date   | (YTD)*       |           | ar YTD<br>rage* |
|       |                                 | 2021    | 5-yr<br>Avg | Chg      | % Chg      | 2021     | 5-yr<br>Avg | Chg    | % Chg     | 2020       | Recent<br>Chg           | Recent<br>% Chg | 2021       | 2020     | % Chg        | Avg**     | % Chg           |
|       | Criminal Homicide               | 0       | 0.2         | -0.2     | -100.0%    | 2        | 0.4         | 1.6    | 400.0%    | 0          | 2                       | /0              | 0          | 1        | -100.0%      | 0.20      | -100.0%         |
| e     | Forcible Rape                   | 0       | 1.0         | -1.0     | -100.0%    | 2        | 4.8         | -2.8   | -58.3%    | 4          | -2                      | -50.0%          | 1          | 0        | /0           | 2.80      | -64.3%          |
| Crim  | Robbery - Business              | 2       | 0.2         | 1.8      | 900.0%     | 3        | 1.4         | 1.6    | 114.3%    | 2          | 1                       | 50.0%           | 2          | 0        | /0           | 0.60      | 233.3%          |
|       | Robbery - All Other             | 1       | 1.0         | 0.0      | 0.0%       | 8        | 4.6         | 3.4    | 73.9%     | 7          | 1                       | 14.3%           | 1          | 2        | -50.0%       | 2.20      | -54.5%          |
| olent | Agg. Assault - Family           | -       | 0.8         | -0.8     | -100.0%    | 4        | 2.6         | 1.4    | 53.9%     | 2          | 2                       | 100.0%          | 0          | 1        | -100.0%      | 0.40      | -100.0%         |
| 🗏     | Agg. Assault - NonFamily        | 2       | 0.4         | 1.6      | 400.0%     | 10       | 6.0         | 4.0    | 66.7%     | 14         | -4                      | -28.6%          | 3          | 2        | 50.0%        | 2.20      | 36.4%           |
|       | TOTAL VIOLENT CRIMES            | 5       | 3.6         | 1.4      | 38.9%      | 29       | 19.8        | 9.2    | 46.5%     | 29         | 0                       | 0.0%            | 7          | 6        | 16.7%        | 8.40      | -16.7%          |
| a     | Burglary - Residential          | 5       | 3.4         | 1.6      | 47.1%      | 12       | 12.2        | -0.2   | -1.6%     | 12         | 0                       | 0.0%            | 7          | 3        | 133.3%       | 4.20      | 66.7%           |
| Crime | Burglary - All Other            | 3       | 2.8         | 0.2      | 7.1%       | 12       | 10.2        | 1.8    | 17.7%     | 13         | -1                      | -7.7%           | 5          | 5        | 0.0%         | 4.80      | 4.2%            |
| JO.   | Larceny - Vehicle Burglary      | 9       | 12.8        | -3.8     | -29.7%     | 64       | 52.0        | 12.0   | 23.1%     | 74         | -10                     | -13.5%          | 15         | 21       | -28.6%       | 19.20     | -21.9%          |
| ert   | Larceny - All Other             | 26      | 35.0        | -9.0     | -25.7%     | 135      | 138         | -3.0   | -2.2%     | 152        | -17                     | -11.2%          | 39         | 42       | -7.1%        | 52.20     | -25.3%          |
|       | Motor Vehicle Theft             | 3       | 4.6         | -1.6     | -34.8%     | 37       | 25.4        | 11.6   | 45.7%     | 38         | -1                      | - <b>2.6</b> %  | 5          | 9        | -44.4%       | 9.20      | -45.7%          |
|       | TOTAL PROPERTY CRIMES           | 46      | 58.6        | -12.6    | -21.5%     | 260      | 238         | 22.2   | 9.3%      | 289        | -29                     | -10.0%          | 71         | 80       | -11.3%       | 89.60     | -20.8%          |
|       | GRAND TOTAL                     | 51      | 62.2        | -11.2    | -18.0%     | 289      | 258         | 31.4   | 12.2%     | 318        | -29                     | -9.1%           | 78         | 86       | -9.3%        | 98.00     | -20.4%          |
| u .   | Drugs                           | 14      | 21.0        | -7.0     | -33.3%     | 62       | 78.6        | -16.6  | -21.1%    | 74         | -12                     | -16.2%          | 25         | 23       | 8.7%         | 34.60     | -27.7%          |
| Misc  | Weapons                         | 2       | 1.0         | 1.0      | 100.0%     | 8        | 3.4         | 4.6    | 135.3%    | 5          | 3                       | 60.0%           | 4          | 1        | 300.0%       | 2.00      | 100.0%          |
| ر کے  | Vandalism                       | 14      | 10.6        | 3.4      | 32.1%      | 42       | 38.0        | 4.0    | 10.5%     | 45         | -3                      | - <b>6.7</b> %  | 17         | 14       | 21.4%        | 16.00     | 6.3%            |
|       | 4 Wook Brookdown                | Violent | Offons      | <u> </u> |            | 4 14     | look Br     | oakdov | un Branar | thy Offons |                         |                 | Voor to Da | to Total | c / lan 1 th | rough lan | 11\             |