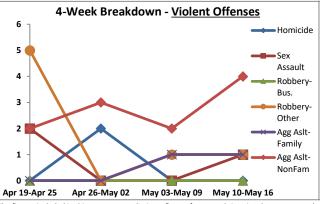

|       | District 5 Data                 |          |             | veh    | Joi t Coveri | ing time vv | SEK OT      | / 11/ 2 | 021 111100 | gii 01/1/ | / 2021 (1               | vion-sun,       |        |          |             | Men   |                 |
|-------|---------------------------------|----------|-------------|--------|--------------|-------------|-------------|---------|------------|-----------|-------------------------|-----------------|--------|----------|-------------|-------|-----------------|
|       | (Liberty Division) All Offenses |          | Last        | 7 Days | 5*           |             | Last 28     | 8 Days  | *          |           | ious 28 l<br>to Last 28 | -               | Year t | o Date   | (YTD)*      |       | ar YTD<br>rage* |
|       |                                 | 2021     | 5-yr<br>Avg | Chg    | % Chg        | 2021        | 5-yr<br>Avg | Chg     | % Chg      | 2020      | Recent<br>Chg           | Recent<br>% Chg | 2021   | 2020     | % Chg       | Avg** | % Chg           |
|       | Criminal Homicide               | 0        | 0.2         | -0.2   | -100.0%      | 2           | 0.6         | 1.4     | 233.3%     | 0         | 2                       | /0              | 0      | 1        | -100.0%     | 0.40  | -100.0%         |
| e     | Forcible Rape                   | 0        | 0.8         | -0.8   | -100.0%      | 3           | 4.8         | -1.8    | -37.5%     | 2         | 1                       | 50.0%           | 2      | 2        | 0.0%        | 3.60  | -44.4%          |
| Crim  | Robbery - Business              | 0        | 1.4         | -1.4   | -100.0%      | 3           | 2.8         | 0.2     | 7.1%       | 2         | 1                       | 50.0%           | 2      | 1        | 100.0%      | 1.60  | 25.0%           |
|       | Robbery - All Other             | 0        | 0.6         | -0.6   | -100.0%      | 7           | 5.0         | 2.0     | 40.0%      | 5         | 2                       | 40.0%           | 2      | 3        | -33.3%      | 2.40  | -16.7%          |
| olent | Agg. Assault - Family           | 0        | 0.4         | -0.4   | -100.0%      | 3           | 2.2         | 0.8     | 36.4%      | 2         | 1                       | 50.0%           | 0      | 1        | -100.0%     | 1.20  | -100.0%         |
| 5     | Agg. Assault - NonFamily        | 2        | 0.8         | 1.2    | 150.0%       | 12          | 5.2         | 6.8     | 130.8%     | 11        | 1                       | 9.1%            | 5      | 3        | 66.7%       | 2.60  | 92.3%           |
|       | TOTAL VIOLENT CRIMES            | 2        | 4.2         | -2.2   | -52.4%       | 30          | 20.6        | 9.4     | 45.6%      | 22        | 8                       | 36.4%           | 11     | 11       | 0.0%        | 11.80 | -6.8%           |
| a     | Burglary - Residential          | 0        | 3.2         | -3.2   | -100.0%      | 12          | 13.0        | -1.0    | -7.7%      | 11        | 1                       | 9.1%            | 8      | 4        | 100.0%      | 7.80  | 2.6%            |
| Crime | Burglary - All Other            | 7        | 2.6         | 4.4    | 169.2%       | 15          | 11.6        | 3.4     | 29.3%      | 15        | 0                       | 0.0%            | 12     | 8        | 50.0%       | 7.20  | 66.7%           |
| J O   | Larceny - Vehicle Burglary      | 15       | 14.2        | 0.8    | 5.6%         | 68          | 51.4        | 16.6    | 32.3%      | 66        | 2                       | 3.0%            | 36     | 30       | 20.0%       | 34.60 | 4.0%            |
| ert   | Larceny - All Other             | 14       | 38.0        | -24.0  | -63.2%       | 109         | 140         | -31.0   | -22.1%     | 140       | -31                     | -22.1%          | 58     | 80       | -27.5%      | 90.60 | -36.0%          |
| S     | Motor Vehicle Theft             | 12       | 6.0         | 6.0    | 100.0%       | 33          | 24.4        | 8.6     | 35.3%      | 38        | -5                      | -13.2%          | 18     | 15       | 20.0%       | 16.80 | 7.1%            |
| Δ.    | TOTAL PROPERTY CRIMES           | 48       | 64.0        | -16.0  | -25.0%       | 237         | 240         | -3.4    | -1.4%      | 270       | -33                     | -12.2%          | 132    | 137      | -3.6%       | 157   | -15.9%          |
|       | GRAND TOTAL                     | 50       | 68.2        | -18.2  | -26.7%       | 267         | 261         | 6.0     | 2.3%       | 292       | -25                     | -8.6%           | 143    | 148      | -3.4%       | 169   | -15.3%          |
|       | Drugs                           | 12       | 23.2        | -11.2  | -48.3%       | 63          | 80.8        | -17.8   | -22.0%     | 71        | -8                      | -11.3%          | 36     | 42       | -14.3%      | 57.40 | -37.3%          |
| Misc  | Weapons                         | 0        | 1.4         | -1.4   | -100.0%      | 9           | 4.2         | 4.8     | 114.3%     | 5         | 4                       | 80.0%           | 5      | 1        | 400.0%      | 3.00  | 66.7%           |
| -     | Vandalism                       | 6        | 10.8        | -4.8   | -44.4%       | 40          | 41.0        | -1.0    | -2.4%      | 43        | -3                      | -7.0%           | 25     | 23       | 8.7%        | 27.00 | -7.4%           |
|       | 4 March Durahadan               | \/:alaa4 | 04          |        |              |             | /a ala Da   |         | D          | -t Off    |                         |                 |        | 4. T.4.I | - / I 1 + b |       | 10\             |