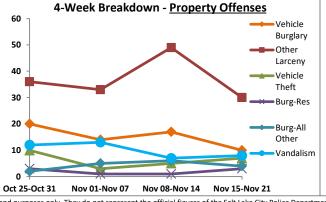

Volume 7 - Number 1

Report Covering the Week 01/04/2021 Through 01/10/2021 (Mon-Sun)

|       | District 5 Data                 |         |             | кер      | ort Coveri | ng the w | еек от      | /04/2  | UZI Inrou | ign OT/ TO | I/ 2021 (I              | vion-Sun)       |            |          |              | March     |                 |
|-------|---------------------------------|---------|-------------|----------|------------|----------|-------------|--------|-----------|------------|-------------------------|-----------------|------------|----------|--------------|-----------|-----------------|
|       | (Liberty Division) All Offenses |         | Last        | 7 Days   | *          |          | Last 28     | 8 Days | *         |            | ious 28 l<br>to Last 28 | •               | Year t     | o Date   | (YTD)*       |           | ar YTD<br>rage* |
|       |                                 | 2021    | 5-yr<br>Avg | Chg      | % Chg      | 2021     | 5-yr<br>Avg | Chg    | % Chg     | 2020       | Recent<br>Chg           | Recent<br>% Chg | 2021       | 2020     | % Chg        | Avg**     | % Chg           |
|       | Criminal Homicide               | 0       | 0.2         | -0.2     | -100.0%    | 2        | 0.4         | 1.6    | 400.0%    | 0          | 2                       | /0              | 0          | 1        | -100.0%      | 0.20      | -100.0%         |
| e     | Forcible Rape                   | 0       | 1.0         | -1.0     | -100.0%    | 2        | 4.8         | -2.8   | -58.3%    | 4          | -2                      | -50.0%          | 1          | 0        | /0           | 2.80      | -64.3%          |
| Crim  | Robbery - Business              | 2       | 0.2         | 1.8      | 900.0%     | 3        | 1.4         | 1.6    | 114.3%    | 2          | 1                       | 50.0%           | 2          | 0        | /0           | 0.60      | 233.3%          |
|       | Robbery - All Other             | 1       | 1.0         | 0.0      | 0.0%       | 8        | 4.6         | 3.4    | 73.9%     | 7          | 1                       | 14.3%           | 1          | 2        | -50.0%       | 2.20      | -54.5%          |
| olent | Agg. Assault - Family           | -       | 0.8         | -0.8     | -100.0%    | 4        | 2.6         | 1.4    | 53.9%     | 2          | 2                       | 100.0%          | 0          | 1        | -100.0%      | 0.40      | -100.0%         |
| 🗏     | Agg. Assault - NonFamily        | 2       | 0.4         | 1.6      | 400.0%     | 10       | 6.0         | 4.0    | 66.7%     | 14         | -4                      | -28.6%          | 3          | 2        | 50.0%        | 2.20      | 36.4%           |
|       | TOTAL VIOLENT CRIMES            | 5       | 3.6         | 1.4      | 38.9%      | 29       | 19.8        | 9.2    | 46.5%     | 29         | 0                       | 0.0%            | 7          | 6        | 16.7%        | 8.40      | -16.7%          |
| a     | Burglary - Residential          | 5       | 3.4         | 1.6      | 47.1%      | 12       | 12.2        | -0.2   | -1.6%     | 12         | 0                       | 0.0%            | 7          | 3        | 133.3%       | 4.20      | 66.7%           |
| Crime | Burglary - All Other            | 3       | 2.8         | 0.2      | 7.1%       | 12       | 10.2        | 1.8    | 17.7%     | 13         | -1                      | -7.7%           | 5          | 5        | 0.0%         | 4.80      | 4.2%            |
| JO.   | Larceny - Vehicle Burglary      | 9       | 12.8        | -3.8     | -29.7%     | 64       | 52.0        | 12.0   | 23.1%     | 74         | -10                     | -13.5%          | 15         | 21       | -28.6%       | 19.20     | -21.9%          |
| ert   | Larceny - All Other             | 26      | 35.0        | -9.0     | -25.7%     | 135      | 138         | -3.0   | -2.2%     | 152        | -17                     | -11.2%          | 39         | 42       | -7.1%        | 52.20     | -25.3%          |
|       | Motor Vehicle Theft             | 3       | 4.6         | -1.6     | -34.8%     | 37       | 25.4        | 11.6   | 45.7%     | 38         | -1                      | - <b>2.6</b> %  | 5          | 9        | -44.4%       | 9.20      | -45.7%          |
|       | TOTAL PROPERTY CRIMES           | 46      | 58.6        | -12.6    | -21.5%     | 260      | 238         | 22.2   | 9.3%      | 289        | -29                     | -10.0%          | 71         | 80       | -11.3%       | 89.60     | -20.8%          |
|       | GRAND TOTAL                     | 51      | 62.2        | -11.2    | -18.0%     | 289      | 258         | 31.4   | 12.2%     | 318        | -29                     | -9.1%           | 78         | 86       | -9.3%        | 98.00     | -20.4%          |
| u .   | Drugs                           | 14      | 21.0        | -7.0     | -33.3%     | 62       | 78.6        | -16.6  | -21.1%    | 74         | -12                     | -16.2%          | 25         | 23       | 8.7%         | 34.60     | -27.7%          |
| Misc  | Weapons                         | 2       | 1.0         | 1.0      | 100.0%     | 8        | 3.4         | 4.6    | 135.3%    | 5          | 3                       | 60.0%           | 4          | 1        | 300.0%       | 2.00      | 100.0%          |
| ر کے  | Vandalism                       | 14      | 10.6        | 3.4      | 32.1%      | 42       | 38.0        | 4.0    | 10.5%     | 45         | -3                      | - <b>6.7</b> %  | 17         | 14       | 21.4%        | 16.00     | 6.3%            |
|       | 4 Wook Brookdown                | Violent | Offons      | <u> </u> |            | 4 14     | look Br     | oakdov | un Branar | thy Offons |                         |                 | Voor to Da | to Total | c / lan 1 th | rough lan | 11\             |