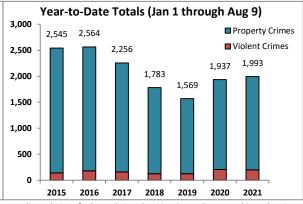

Volume 7 - Number 1

Report Covering the Week 01/04/2021 Through 01/10/2021 (Mon-Sun)

|       | District 5 Data                 |         |             | кер      | ort Coveri | ng the w | еек от      | /04/2  | UZI Inrou | ign OT/ TO | I/ 2021 (I              | vion-Sun)       |            |          |              | March     |                 |
|-------|---------------------------------|---------|-------------|----------|------------|----------|-------------|--------|-----------|------------|-------------------------|-----------------|------------|----------|--------------|-----------|-----------------|
|       | (Liberty Division) All Offenses |         | Last        | 7 Days   | *          |          | Last 28     | 8 Days | *         |            | ious 28 l<br>to Last 28 | •               | Year t     | o Date   | (YTD)*       |           | ar YTD<br>rage* |
|       |                                 | 2021    | 5-yr<br>Avg | Chg      | % Chg      | 2021     | 5-yr<br>Avg | Chg    | % Chg     | 2020       | Recent<br>Chg           | Recent<br>% Chg | 2021       | 2020     | % Chg        | Avg**     | % Chg           |
|       | Criminal Homicide               | 0       | 0.2         | -0.2     | -100.0%    | 2        | 0.4         | 1.6    | 400.0%    | 0          | 2                       | /0              | 0          | 1        | -100.0%      | 0.20      | -100.0%         |
| e     | Forcible Rape                   | 0       | 1.0         | -1.0     | -100.0%    | 2        | 4.8         | -2.8   | -58.3%    | 4          | -2                      | -50.0%          | 1          | 0        | /0           | 2.80      | -64.3%          |
| Crim  | Robbery - Business              | 2       | 0.2         | 1.8      | 900.0%     | 3        | 1.4         | 1.6    | 114.3%    | 2          | 1                       | 50.0%           | 2          | 0        | /0           | 0.60      | 233.3%          |
|       | Robbery - All Other             | 1       | 1.0         | 0.0      | 0.0%       | 8        | 4.6         | 3.4    | 73.9%     | 7          | 1                       | 14.3%           | 1          | 2        | -50.0%       | 2.20      | -54.5%          |
| olent | Agg. Assault - Family           | -       | 0.8         | -0.8     | -100.0%    | 4        | 2.6         | 1.4    | 53.9%     | 2          | 2                       | 100.0%          | 0          | 1        | -100.0%      | 0.40      | -100.0%         |
| 🗏     | Agg. Assault - NonFamily        | 2       | 0.4         | 1.6      | 400.0%     | 10       | 6.0         | 4.0    | 66.7%     | 14         | -4                      | -28.6%          | 3          | 2        | 50.0%        | 2.20      | 36.4%           |
|       | TOTAL VIOLENT CRIMES            | 5       | 3.6         | 1.4      | 38.9%      | 29       | 19.8        | 9.2    | 46.5%     | 29         | 0                       | 0.0%            | 7          | 6        | 16.7%        | 8.40      | -16.7%          |
| a     | Burglary - Residential          | 5       | 3.4         | 1.6      | 47.1%      | 12       | 12.2        | -0.2   | -1.6%     | 12         | 0                       | 0.0%            | 7          | 3        | 133.3%       | 4.20      | 66.7%           |
| Crime | Burglary - All Other            | 3       | 2.8         | 0.2      | 7.1%       | 12       | 10.2        | 1.8    | 17.7%     | 13         | -1                      | -7.7%           | 5          | 5        | 0.0%         | 4.80      | 4.2%            |
| JO.   | Larceny - Vehicle Burglary      | 9       | 12.8        | -3.8     | -29.7%     | 64       | 52.0        | 12.0   | 23.1%     | 74         | -10                     | -13.5%          | 15         | 21       | -28.6%       | 19.20     | -21.9%          |
| ert   | Larceny - All Other             | 26      | 35.0        | -9.0     | -25.7%     | 135      | 138         | -3.0   | -2.2%     | 152        | -17                     | -11.2%          | 39         | 42       | -7.1%        | 52.20     | -25.3%          |
|       | Motor Vehicle Theft             | 3       | 4.6         | -1.6     | -34.8%     | 37       | 25.4        | 11.6   | 45.7%     | 38         | -1                      | - <b>2.6</b> %  | 5          | 9        | -44.4%       | 9.20      | -45.7%          |
|       | TOTAL PROPERTY CRIMES           | 46      | 58.6        | -12.6    | -21.5%     | 260      | 238         | 22.2   | 9.3%      | 289        | -29                     | -10.0%          | 71         | 80       | -11.3%       | 89.60     | -20.8%          |
|       | GRAND TOTAL                     | 51      | 62.2        | -11.2    | -18.0%     | 289      | 258         | 31.4   | 12.2%     | 318        | -29                     | -9.1%           | 78         | 86       | -9.3%        | 98.00     | -20.4%          |
| u .   | Drugs                           | 14      | 21.0        | -7.0     | -33.3%     | 62       | 78.6        | -16.6  | -21.1%    | 74         | -12                     | -16.2%          | 25         | 23       | 8.7%         | 34.60     | -27.7%          |
| Misc  | Weapons                         | 2       | 1.0         | 1.0      | 100.0%     | 8        | 3.4         | 4.6    | 135.3%    | 5          | 3                       | 60.0%           | 4          | 1        | 300.0%       | 2.00      | 100.0%          |
| ر کے  | Vandalism                       | 14      | 10.6        | 3.4      | 32.1%      | 42       | 38.0        | 4.0    | 10.5%     | 45         | -3                      | - <b>6.7</b> %  | 17         | 14       | 21.4%        | 16.00     | 6.3%            |
|       | 4 Wook Brookdown                | Violent | Offons      | <u> </u> |            | 4 14     | look Br     | oakdov | un Branar | thy Offons |                         |                 | Voor to Da | to Total | c / lan 1 th | rough lan | 11\             |