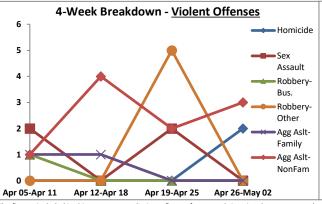

Volume 7 - Number 1

Report Covering the Week 01/04/2021 Through 01/10/2021 (Mon-Sun)

|       | District 5 Data                 |         |             | кер      | ort Coveri | ng the w | еек от      | /04/2  | UZI Inrou | ign OT/ TO | I/ 2021 (I              | vion-Sun)       |            |          |              | March     |                 |
|-------|---------------------------------|---------|-------------|----------|------------|----------|-------------|--------|-----------|------------|-------------------------|-----------------|------------|----------|--------------|-----------|-----------------|
|       | (Liberty Division) All Offenses |         | Last        | 7 Days   | *          |          | Last 28     | 8 Days | *         |            | ious 28 l<br>to Last 28 | •               | Year t     | o Date   | (YTD)*       |           | ar YTD<br>rage* |
|       |                                 | 2021    | 5-yr<br>Avg | Chg      | % Chg      | 2021     | 5-yr<br>Avg | Chg    | % Chg     | 2020       | Recent<br>Chg           | Recent<br>% Chg | 2021       | 2020     | % Chg        | Avg**     | % Chg           |
|       | Criminal Homicide               | 0       | 0.2         | -0.2     | -100.0%    | 2        | 0.4         | 1.6    | 400.0%    | 0          | 2                       | /0              | 0          | 1        | -100.0%      | 0.20      | -100.0%         |
| e     | Forcible Rape                   | 0       | 1.0         | -1.0     | -100.0%    | 2        | 4.8         | -2.8   | -58.3%    | 4          | -2                      | -50.0%          | 1          | 0        | /0           | 2.80      | -64.3%          |
| Crim  | Robbery - Business              | 2       | 0.2         | 1.8      | 900.0%     | 3        | 1.4         | 1.6    | 114.3%    | 2          | 1                       | 50.0%           | 2          | 0        | /0           | 0.60      | 233.3%          |
|       | Robbery - All Other             | 1       | 1.0         | 0.0      | 0.0%       | 8        | 4.6         | 3.4    | 73.9%     | 7          | 1                       | 14.3%           | 1          | 2        | -50.0%       | 2.20      | -54.5%          |
| olent | Agg. Assault - Family           | -       | 0.8         | -0.8     | -100.0%    | 4        | 2.6         | 1.4    | 53.9%     | 2          | 2                       | 100.0%          | 0          | 1        | -100.0%      | 0.40      | -100.0%         |
| 🗏     | Agg. Assault - NonFamily        | 2       | 0.4         | 1.6      | 400.0%     | 10       | 6.0         | 4.0    | 66.7%     | 14         | -4                      | -28.6%          | 3          | 2        | 50.0%        | 2.20      | 36.4%           |
|       | TOTAL VIOLENT CRIMES            | 5       | 3.6         | 1.4      | 38.9%      | 29       | 19.8        | 9.2    | 46.5%     | 29         | 0                       | 0.0%            | 7          | 6        | 16.7%        | 8.40      | -16.7%          |
| a     | Burglary - Residential          | 5       | 3.4         | 1.6      | 47.1%      | 12       | 12.2        | -0.2   | -1.6%     | 12         | 0                       | 0.0%            | 7          | 3        | 133.3%       | 4.20      | 66.7%           |
| Crime | Burglary - All Other            | 3       | 2.8         | 0.2      | 7.1%       | 12       | 10.2        | 1.8    | 17.7%     | 13         | -1                      | -7.7%           | 5          | 5        | 0.0%         | 4.80      | 4.2%            |
| JO.   | Larceny - Vehicle Burglary      | 9       | 12.8        | -3.8     | -29.7%     | 64       | 52.0        | 12.0   | 23.1%     | 74         | -10                     | -13.5%          | 15         | 21       | -28.6%       | 19.20     | -21.9%          |
| ert   | Larceny - All Other             | 26      | 35.0        | -9.0     | -25.7%     | 135      | 138         | -3.0   | -2.2%     | 152        | -17                     | -11.2%          | 39         | 42       | -7.1%        | 52.20     | -25.3%          |
|       | Motor Vehicle Theft             | 3       | 4.6         | -1.6     | -34.8%     | 37       | 25.4        | 11.6   | 45.7%     | 38         | -1                      | - <b>2.6</b> %  | 5          | 9        | -44.4%       | 9.20      | -45.7%          |
|       | TOTAL PROPERTY CRIMES           | 46      | 58.6        | -12.6    | -21.5%     | 260      | 238         | 22.2   | 9.3%      | 289        | -29                     | -10.0%          | 71         | 80       | -11.3%       | 89.60     | -20.8%          |
|       | GRAND TOTAL                     | 51      | 62.2        | -11.2    | -18.0%     | 289      | 258         | 31.4   | 12.2%     | 318        | -29                     | -9.1%           | 78         | 86       | -9.3%        | 98.00     | -20.4%          |
| u .   | Drugs                           | 14      | 21.0        | -7.0     | -33.3%     | 62       | 78.6        | -16.6  | -21.1%    | 74         | -12                     | -16.2%          | 25         | 23       | 8.7%         | 34.60     | -27.7%          |
| Misc  | Weapons                         | 2       | 1.0         | 1.0      | 100.0%     | 8        | 3.4         | 4.6    | 135.3%    | 5          | 3                       | 60.0%           | 4          | 1        | 300.0%       | 2.00      | 100.0%          |
| ر کے  | Vandalism                       | 14      | 10.6        | 3.4      | 32.1%      | 42       | 38.0        | 4.0    | 10.5%     | 45         | -3                      | - <b>6.7</b> %  | 17         | 14       | 21.4%        | 16.00     | 6.3%            |
|       | 4 Wook Brookdown                | Violent | Offons      | <u> </u> |            | 4 14     | look Br     | oakdov | un Branar | thy Offons |                         |                 | Voor to Da | to Total | c / lan 1 th | rough lan | 11\             |