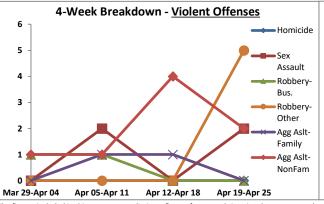

Volume 7 - Number 1

Report Covering the Week 01/04/2021 Through 01/10/2021 (Mon-Sun)

|       | District 5 Data                 |         |             | кер      | ort Coveri | ng the w | еек от      | /04/2  | UZI Inrou | ign OT/ TO | I/ 2021 (I              | vion-Sun)       |            |          |              | March     |                 |
|-------|---------------------------------|---------|-------------|----------|------------|----------|-------------|--------|-----------|------------|-------------------------|-----------------|------------|----------|--------------|-----------|-----------------|
|       | (Liberty Division) All Offenses |         | Last        | 7 Days   | *          |          | Last 28     | 8 Days | *         |            | ious 28 l<br>to Last 28 | •               | Year t     | o Date   | (YTD)*       |           | ar YTD<br>rage* |
|       |                                 | 2021    | 5-yr<br>Avg | Chg      | % Chg      | 2021     | 5-yr<br>Avg | Chg    | % Chg     | 2020       | Recent<br>Chg           | Recent<br>% Chg | 2021       | 2020     | % Chg        | Avg**     | % Chg           |
|       | Criminal Homicide               | 0       | 0.2         | -0.2     | -100.0%    | 2        | 0.4         | 1.6    | 400.0%    | 0          | 2                       | /0              | 0          | 1        | -100.0%      | 0.20      | -100.0%         |
| e     | Forcible Rape                   | 0       | 1.0         | -1.0     | -100.0%    | 2        | 4.8         | -2.8   | -58.3%    | 4          | -2                      | -50.0%          | 1          | 0        | /0           | 2.80      | -64.3%          |
| Crim  | Robbery - Business              | 2       | 0.2         | 1.8      | 900.0%     | 3        | 1.4         | 1.6    | 114.3%    | 2          | 1                       | 50.0%           | 2          | 0        | /0           | 0.60      | 233.3%          |
|       | Robbery - All Other             | 1       | 1.0         | 0.0      | 0.0%       | 8        | 4.6         | 3.4    | 73.9%     | 7          | 1                       | 14.3%           | 1          | 2        | -50.0%       | 2.20      | -54.5%          |
| olent | Agg. Assault - Family           | -       | 0.8         | -0.8     | -100.0%    | 4        | 2.6         | 1.4    | 53.9%     | 2          | 2                       | 100.0%          | 0          | 1        | -100.0%      | 0.40      | -100.0%         |
| 🗏     | Agg. Assault - NonFamily        | 2       | 0.4         | 1.6      | 400.0%     | 10       | 6.0         | 4.0    | 66.7%     | 14         | -4                      | -28.6%          | 3          | 2        | 50.0%        | 2.20      | 36.4%           |
|       | TOTAL VIOLENT CRIMES            | 5       | 3.6         | 1.4      | 38.9%      | 29       | 19.8        | 9.2    | 46.5%     | 29         | 0                       | 0.0%            | 7          | 6        | 16.7%        | 8.40      | -16.7%          |
| a     | Burglary - Residential          | 5       | 3.4         | 1.6      | 47.1%      | 12       | 12.2        | -0.2   | -1.6%     | 12         | 0                       | 0.0%            | 7          | 3        | 133.3%       | 4.20      | 66.7%           |
| Crime | Burglary - All Other            | 3       | 2.8         | 0.2      | 7.1%       | 12       | 10.2        | 1.8    | 17.7%     | 13         | -1                      | -7.7%           | 5          | 5        | 0.0%         | 4.80      | 4.2%            |
| JO.   | Larceny - Vehicle Burglary      | 9       | 12.8        | -3.8     | -29.7%     | 64       | 52.0        | 12.0   | 23.1%     | 74         | -10                     | -13.5%          | 15         | 21       | -28.6%       | 19.20     | -21.9%          |
| ert   | Larceny - All Other             | 26      | 35.0        | -9.0     | -25.7%     | 135      | 138         | -3.0   | -2.2%     | 152        | -17                     | -11.2%          | 39         | 42       | -7.1%        | 52.20     | -25.3%          |
|       | Motor Vehicle Theft             | 3       | 4.6         | -1.6     | -34.8%     | 37       | 25.4        | 11.6   | 45.7%     | 38         | -1                      | - <b>2.6</b> %  | 5          | 9        | -44.4%       | 9.20      | -45.7%          |
|       | TOTAL PROPERTY CRIMES           | 46      | 58.6        | -12.6    | -21.5%     | 260      | 238         | 22.2   | 9.3%      | 289        | -29                     | -10.0%          | 71         | 80       | -11.3%       | 89.60     | -20.8%          |
|       | GRAND TOTAL                     | 51      | 62.2        | -11.2    | -18.0%     | 289      | 258         | 31.4   | 12.2%     | 318        | -29                     | -9.1%           | 78         | 86       | -9.3%        | 98.00     | -20.4%          |
| u .   | Drugs                           | 14      | 21.0        | -7.0     | -33.3%     | 62       | 78.6        | -16.6  | -21.1%    | 74         | -12                     | -16.2%          | 25         | 23       | 8.7%         | 34.60     | -27.7%          |
| Misc  | Weapons                         | 2       | 1.0         | 1.0      | 100.0%     | 8        | 3.4         | 4.6    | 135.3%    | 5          | 3                       | 60.0%           | 4          | 1        | 300.0%       | 2.00      | 100.0%          |
| ر کے  | Vandalism                       | 14      | 10.6        | 3.4      | 32.1%      | 42       | 38.0        | 4.0    | 10.5%     | 45         | -3                      | - <b>6.7</b> %  | 17         | 14       | 21.4%        | 16.00     | 6.3%            |
|       | 4 Wook Brookdown                | Violent | Offons      | <u> </u> |            | 4 14     | look Br     | oakdov | un Branar | thy Offons |                         |                 | Voor to Da | to Total | c / lan 1 th | rough lan | 11\             |