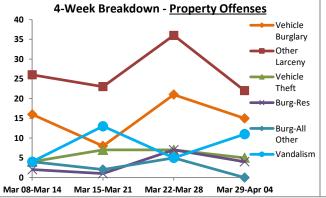

Volume 7 - Number 1

Report Covering the Week 01/04/2021 Through 01/10/2021 (Mon-Sun)

|       | District 5 Data                 |         |             | кер      | ort Coveri | ng the w | еек от      | /04/2  | UZI Inrou | ign OT/ TO | I/ 2021 (I              | vion-Sun)       |            |          |              | March     |                 |
|-------|---------------------------------|---------|-------------|----------|------------|----------|-------------|--------|-----------|------------|-------------------------|-----------------|------------|----------|--------------|-----------|-----------------|
|       | (Liberty Division) All Offenses |         | Last        | 7 Days   | *          |          | Last 28     | 8 Days | *         |            | ious 28 l<br>to Last 28 | •               | Year t     | o Date   | (YTD)*       |           | ar YTD<br>rage* |
|       |                                 | 2021    | 5-yr<br>Avg | Chg      | % Chg      | 2021     | 5-yr<br>Avg | Chg    | % Chg     | 2020       | Recent<br>Chg           | Recent<br>% Chg | 2021       | 2020     | % Chg        | Avg**     | % Chg           |
|       | Criminal Homicide               | 0       | 0.2         | -0.2     | -100.0%    | 2        | 0.4         | 1.6    | 400.0%    | 0          | 2                       | /0              | 0          | 1        | -100.0%      | 0.20      | -100.0%         |
| e     | Forcible Rape                   | 0       | 1.0         | -1.0     | -100.0%    | 2        | 4.8         | -2.8   | -58.3%    | 4          | -2                      | -50.0%          | 1          | 0        | /0           | 2.80      | -64.3%          |
| Crim  | Robbery - Business              | 2       | 0.2         | 1.8      | 900.0%     | 3        | 1.4         | 1.6    | 114.3%    | 2          | 1                       | 50.0%           | 2          | 0        | /0           | 0.60      | 233.3%          |
|       | Robbery - All Other             | 1       | 1.0         | 0.0      | 0.0%       | 8        | 4.6         | 3.4    | 73.9%     | 7          | 1                       | 14.3%           | 1          | 2        | -50.0%       | 2.20      | -54.5%          |
| olent | Agg. Assault - Family           | -       | 0.8         | -0.8     | -100.0%    | 4        | 2.6         | 1.4    | 53.9%     | 2          | 2                       | 100.0%          | 0          | 1        | -100.0%      | 0.40      | -100.0%         |
| 🗏     | Agg. Assault - NonFamily        | 2       | 0.4         | 1.6      | 400.0%     | 10       | 6.0         | 4.0    | 66.7%     | 14         | -4                      | -28.6%          | 3          | 2        | 50.0%        | 2.20      | 36.4%           |
|       | TOTAL VIOLENT CRIMES            | 5       | 3.6         | 1.4      | 38.9%      | 29       | 19.8        | 9.2    | 46.5%     | 29         | 0                       | 0.0%            | 7          | 6        | 16.7%        | 8.40      | -16.7%          |
| a     | Burglary - Residential          | 5       | 3.4         | 1.6      | 47.1%      | 12       | 12.2        | -0.2   | -1.6%     | 12         | 0                       | 0.0%            | 7          | 3        | 133.3%       | 4.20      | 66.7%           |
| Crime | Burglary - All Other            | 3       | 2.8         | 0.2      | 7.1%       | 12       | 10.2        | 1.8    | 17.7%     | 13         | -1                      | -7.7%           | 5          | 5        | 0.0%         | 4.80      | 4.2%            |
| JO.   | Larceny - Vehicle Burglary      | 9       | 12.8        | -3.8     | -29.7%     | 64       | 52.0        | 12.0   | 23.1%     | 74         | -10                     | -13.5%          | 15         | 21       | -28.6%       | 19.20     | -21.9%          |
| ert   | Larceny - All Other             | 26      | 35.0        | -9.0     | -25.7%     | 135      | 138         | -3.0   | -2.2%     | 152        | -17                     | -11.2%          | 39         | 42       | -7.1%        | 52.20     | -25.3%          |
|       | Motor Vehicle Theft             | 3       | 4.6         | -1.6     | -34.8%     | 37       | 25.4        | 11.6   | 45.7%     | 38         | -1                      | - <b>2.6</b> %  | 5          | 9        | -44.4%       | 9.20      | -45.7%          |
|       | TOTAL PROPERTY CRIMES           | 46      | 58.6        | -12.6    | -21.5%     | 260      | 238         | 22.2   | 9.3%      | 289        | -29                     | -10.0%          | 71         | 80       | -11.3%       | 89.60     | -20.8%          |
|       | GRAND TOTAL                     | 51      | 62.2        | -11.2    | -18.0%     | 289      | 258         | 31.4   | 12.2%     | 318        | -29                     | -9.1%           | 78         | 86       | -9.3%        | 98.00     | -20.4%          |
| u .   | Drugs                           | 14      | 21.0        | -7.0     | -33.3%     | 62       | 78.6        | -16.6  | -21.1%    | 74         | -12                     | -16.2%          | 25         | 23       | 8.7%         | 34.60     | -27.7%          |
| Misc  | Weapons                         | 2       | 1.0         | 1.0      | 100.0%     | 8        | 3.4         | 4.6    | 135.3%    | 5          | 3                       | 60.0%           | 4          | 1        | 300.0%       | 2.00      | 100.0%          |
| ر کے  | Vandalism                       | 14      | 10.6        | 3.4      | 32.1%      | 42       | 38.0        | 4.0    | 10.5%     | 45         | -3                      | - <b>6.7</b> %  | 17         | 14       | 21.4%        | 16.00     | 6.3%            |
|       | 4 Wook Brookdown                | Violent | Offons      | <u> </u> |            | 4 14     | look Br     | oakdov | un Branar | thy Offons |                         |                 | Voor to Da | to Total | c / lan 1 th | rough lan | 11\             |