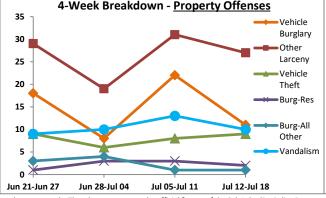

Volume 7 - Number 1

Report Covering the Week 01/04/2021 Through 01/10/2021 (Mon-Sun)

|       | District 5 Data                 |         |             | кер      | ort Coveri | ng the w | еек от      | /04/2  | UZI Inrou | ign OT/ TO | I/ 2021 (I              | vion-Sun)       |            |          |              | March     |                 |
|-------|---------------------------------|---------|-------------|----------|------------|----------|-------------|--------|-----------|------------|-------------------------|-----------------|------------|----------|--------------|-----------|-----------------|
|       | (Liberty Division) All Offenses |         | Last        | 7 Days   | *          |          | Last 28     | 8 Days | *         |            | ious 28 l<br>to Last 28 | •               | Year t     | o Date   | (YTD)*       |           | ar YTD<br>rage* |
|       |                                 | 2021    | 5-yr<br>Avg | Chg      | % Chg      | 2021     | 5-yr<br>Avg | Chg    | % Chg     | 2020       | Recent<br>Chg           | Recent<br>% Chg | 2021       | 2020     | % Chg        | Avg**     | % Chg           |
|       | Criminal Homicide               | 0       | 0.2         | -0.2     | -100.0%    | 2        | 0.4         | 1.6    | 400.0%    | 0          | 2                       | /0              | 0          | 1        | -100.0%      | 0.20      | -100.0%         |
| e     | Forcible Rape                   | 0       | 1.0         | -1.0     | -100.0%    | 2        | 4.8         | -2.8   | -58.3%    | 4          | -2                      | -50.0%          | 1          | 0        | /0           | 2.80      | -64.3%          |
| Crim  | Robbery - Business              | 2       | 0.2         | 1.8      | 900.0%     | 3        | 1.4         | 1.6    | 114.3%    | 2          | 1                       | 50.0%           | 2          | 0        | /0           | 0.60      | 233.3%          |
|       | Robbery - All Other             | 1       | 1.0         | 0.0      | 0.0%       | 8        | 4.6         | 3.4    | 73.9%     | 7          | 1                       | 14.3%           | 1          | 2        | -50.0%       | 2.20      | -54.5%          |
| olent | Agg. Assault - Family           | -       | 0.8         | -0.8     | -100.0%    | 4        | 2.6         | 1.4    | 53.9%     | 2          | 2                       | 100.0%          | 0          | 1        | -100.0%      | 0.40      | -100.0%         |
| 🗏     | Agg. Assault - NonFamily        | 2       | 0.4         | 1.6      | 400.0%     | 10       | 6.0         | 4.0    | 66.7%     | 14         | -4                      | -28.6%          | 3          | 2        | 50.0%        | 2.20      | 36.4%           |
|       | TOTAL VIOLENT CRIMES            | 5       | 3.6         | 1.4      | 38.9%      | 29       | 19.8        | 9.2    | 46.5%     | 29         | 0                       | 0.0%            | 7          | 6        | 16.7%        | 8.40      | -16.7%          |
| a     | Burglary - Residential          | 5       | 3.4         | 1.6      | 47.1%      | 12       | 12.2        | -0.2   | -1.6%     | 12         | 0                       | 0.0%            | 7          | 3        | 133.3%       | 4.20      | 66.7%           |
| Crime | Burglary - All Other            | 3       | 2.8         | 0.2      | 7.1%       | 12       | 10.2        | 1.8    | 17.7%     | 13         | -1                      | -7.7%           | 5          | 5        | 0.0%         | 4.80      | 4.2%            |
| JO.   | Larceny - Vehicle Burglary      | 9       | 12.8        | -3.8     | -29.7%     | 64       | 52.0        | 12.0   | 23.1%     | 74         | -10                     | -13.5%          | 15         | 21       | -28.6%       | 19.20     | -21.9%          |
| ert   | Larceny - All Other             | 26      | 35.0        | -9.0     | -25.7%     | 135      | 138         | -3.0   | -2.2%     | 152        | -17                     | -11.2%          | 39         | 42       | -7.1%        | 52.20     | -25.3%          |
|       | Motor Vehicle Theft             | 3       | 4.6         | -1.6     | -34.8%     | 37       | 25.4        | 11.6   | 45.7%     | 38         | -1                      | - <b>2.6</b> %  | 5          | 9        | -44.4%       | 9.20      | -45.7%          |
|       | TOTAL PROPERTY CRIMES           | 46      | 58.6        | -12.6    | -21.5%     | 260      | 238         | 22.2   | 9.3%      | 289        | -29                     | -10.0%          | 71         | 80       | -11.3%       | 89.60     | -20.8%          |
|       | GRAND TOTAL                     | 51      | 62.2        | -11.2    | -18.0%     | 289      | 258         | 31.4   | 12.2%     | 318        | -29                     | -9.1%           | 78         | 86       | -9.3%        | 98.00     | -20.4%          |
| u .   | Drugs                           | 14      | 21.0        | -7.0     | -33.3%     | 62       | 78.6        | -16.6  | -21.1%    | 74         | -12                     | -16.2%          | 25         | 23       | 8.7%         | 34.60     | -27.7%          |
| Misc  | Weapons                         | 2       | 1.0         | 1.0      | 100.0%     | 8        | 3.4         | 4.6    | 135.3%    | 5          | 3                       | 60.0%           | 4          | 1        | 300.0%       | 2.00      | 100.0%          |
| ر کے  | Vandalism                       | 14      | 10.6        | 3.4      | 32.1%      | 42       | 38.0        | 4.0    | 10.5%     | 45         | -3                      | - <b>6.7</b> %  | 17         | 14       | 21.4%        | 16.00     | 6.3%            |
|       | 4 Wook Brookdown                | Violent | Offons      | <u> </u> |            | 4 14     | look Br     | oakdov | un Branar | thy Offons |                         |                 | Voor to Da | to Total | c / lan 1 th | rough lan | 11\             |