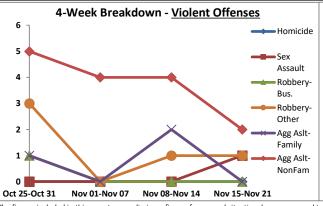

Volume 7 - Number 1

Report Covering the Week 01/04/2021 Through 01/10/2021 (Mon-Sun)

|       | District 5 Data                 |         |             | кер      | ort Coveri | ng the w | еек от      | /04/2  | UZI Inrou | ign OT/ TO | I/ 2021 (I              | vion-Sun)       |            |          |              | March     |                 |
|-------|---------------------------------|---------|-------------|----------|------------|----------|-------------|--------|-----------|------------|-------------------------|-----------------|------------|----------|--------------|-----------|-----------------|
|       | (Liberty Division) All Offenses |         | Last        | 7 Days   | *          |          | Last 28     | 8 Days | *         |            | ious 28 l<br>to Last 28 | •               | Year t     | o Date   | (YTD)*       |           | ar YTD<br>rage* |
|       |                                 | 2021    | 5-yr<br>Avg | Chg      | % Chg      | 2021     | 5-yr<br>Avg | Chg    | % Chg     | 2020       | Recent<br>Chg           | Recent<br>% Chg | 2021       | 2020     | % Chg        | Avg**     | % Chg           |
|       | Criminal Homicide               | 0       | 0.2         | -0.2     | -100.0%    | 2        | 0.4         | 1.6    | 400.0%    | 0          | 2                       | /0              | 0          | 1        | -100.0%      | 0.20      | -100.0%         |
| e     | Forcible Rape                   | 0       | 1.0         | -1.0     | -100.0%    | 2        | 4.8         | -2.8   | -58.3%    | 4          | -2                      | -50.0%          | 1          | 0        | /0           | 2.80      | -64.3%          |
| Crim  | Robbery - Business              | 2       | 0.2         | 1.8      | 900.0%     | 3        | 1.4         | 1.6    | 114.3%    | 2          | 1                       | 50.0%           | 2          | 0        | /0           | 0.60      | 233.3%          |
|       | Robbery - All Other             | 1       | 1.0         | 0.0      | 0.0%       | 8        | 4.6         | 3.4    | 73.9%     | 7          | 1                       | 14.3%           | 1          | 2        | -50.0%       | 2.20      | -54.5%          |
| olent | Agg. Assault - Family           | -       | 0.8         | -0.8     | -100.0%    | 4        | 2.6         | 1.4    | 53.9%     | 2          | 2                       | 100.0%          | 0          | 1        | -100.0%      | 0.40      | -100.0%         |
| 🗏     | Agg. Assault - NonFamily        | 2       | 0.4         | 1.6      | 400.0%     | 10       | 6.0         | 4.0    | 66.7%     | 14         | -4                      | -28.6%          | 3          | 2        | 50.0%        | 2.20      | 36.4%           |
|       | TOTAL VIOLENT CRIMES            | 5       | 3.6         | 1.4      | 38.9%      | 29       | 19.8        | 9.2    | 46.5%     | 29         | 0                       | 0.0%            | 7          | 6        | 16.7%        | 8.40      | -16.7%          |
| a     | Burglary - Residential          | 5       | 3.4         | 1.6      | 47.1%      | 12       | 12.2        | -0.2   | -1.6%     | 12         | 0                       | 0.0%            | 7          | 3        | 133.3%       | 4.20      | 66.7%           |
| Crime | Burglary - All Other            | 3       | 2.8         | 0.2      | 7.1%       | 12       | 10.2        | 1.8    | 17.7%     | 13         | -1                      | -7.7%           | 5          | 5        | 0.0%         | 4.80      | 4.2%            |
| JO.   | Larceny - Vehicle Burglary      | 9       | 12.8        | -3.8     | -29.7%     | 64       | 52.0        | 12.0   | 23.1%     | 74         | -10                     | -13.5%          | 15         | 21       | -28.6%       | 19.20     | -21.9%          |
| ert   | Larceny - All Other             | 26      | 35.0        | -9.0     | -25.7%     | 135      | 138         | -3.0   | -2.2%     | 152        | -17                     | -11.2%          | 39         | 42       | -7.1%        | 52.20     | -25.3%          |
|       | Motor Vehicle Theft             | 3       | 4.6         | -1.6     | -34.8%     | 37       | 25.4        | 11.6   | 45.7%     | 38         | -1                      | - <b>2.6</b> %  | 5          | 9        | -44.4%       | 9.20      | -45.7%          |
|       | TOTAL PROPERTY CRIMES           | 46      | 58.6        | -12.6    | -21.5%     | 260      | 238         | 22.2   | 9.3%      | 289        | -29                     | -10.0%          | 71         | 80       | -11.3%       | 89.60     | -20.8%          |
|       | GRAND TOTAL                     | 51      | 62.2        | -11.2    | -18.0%     | 289      | 258         | 31.4   | 12.2%     | 318        | -29                     | -9.1%           | 78         | 86       | -9.3%        | 98.00     | -20.4%          |
| u .   | Drugs                           | 14      | 21.0        | -7.0     | -33.3%     | 62       | 78.6        | -16.6  | -21.1%    | 74         | -12                     | -16.2%          | 25         | 23       | 8.7%         | 34.60     | -27.7%          |
| Misc  | Weapons                         | 2       | 1.0         | 1.0      | 100.0%     | 8        | 3.4         | 4.6    | 135.3%    | 5          | 3                       | 60.0%           | 4          | 1        | 300.0%       | 2.00      | 100.0%          |
| ر کے  | Vandalism                       | 14      | 10.6        | 3.4      | 32.1%      | 42       | 38.0        | 4.0    | 10.5%     | 45         | -3                      | - <b>6.7</b> %  | 17         | 14       | 21.4%        | 16.00     | 6.3%            |
|       | 4 Wook Brookdown                | Violent | Offons      | <u> </u> |            | 4 14     | look Br     | oakdov | un Branar | thy Offons |                         |                 | Voor to Da | to Total | c / lan 1 th | rough lan | 11\             |