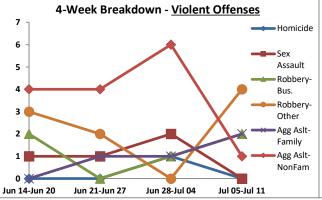

| 391    | 455     | -14.1% | 573    | -31.7%          |
| Misc     | Weapons                         | 2    | 2.6         | -0.6   | -23.1%     | 4        | 6.6         | -2.6   | -39.4%    | 8         | -4                      | -50.0%          | 49     | 37      | 32.4%  | 37.60  | 30.3%           |
|          | Vandalism                       | 11   | 9.6         | 1.4    | 14.6%      | 39       | 38.2        | 0.8    | 2.1%      | 53        | -14                     | -26.4%          | 309    | 296     | 4.4%   | 268    | 15.1%           |
|          |                                 |      |             |        |            |          |             |        |           |           |                         |                 |        |         |        |        | 1               |







<sup>\*</sup>The above CompStat figures were generated on Tuesday, 2 day(s) after the closing date, which is indicated in the title. The figures are current as of the date generated.

<sup>\*\*</sup>Averages greater than or equal to 100 are rounded to a whole digit to maintain a consistent column size.

<sup>\*\*\*</sup>Charts may erroneously show an apparent drop in the most current data due to some cases not yet having been reported and/or recorded.





Volume 7 - Number 28

Report Covering the Week 07/12/2021 Through 07/18/2021 (Mon-Sun)



|         | District 5 Data                 |         |             | кер    | ort Coveri | ng the w | eek U/      | /12/2  | UZI Inrou   | gn 0//18  | 5/2021 (I                  | vion-Sunj       |            |           |             | Marry