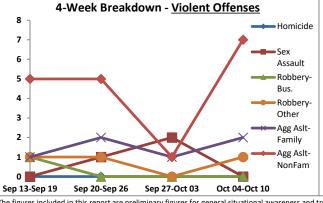

|       | District 5 Data                 |          |             | veh    | Joi t Coveri | ing time vv | SEK OT      | / 11/ 2 | 021 111100 | gii 01/1/ | / 2021 (1               | vion-sun,       |        |          |             | Men   |                 |
|-------|---------------------------------|----------|-------------|--------|--------------|-------------|-------------|---------|------------|-----------|-------------------------|-----------------|--------|----------|-------------|-------|-----------------|
|       | (Liberty Division) All Offenses |          | Last        | 7 Days | 5*           |             | Last 28     | 8 Days  | *          |           | ious 28 l<br>to Last 28 | -               | Year t | o Date   | (YTD)*      |       | ar YTD<br>rage* |
|       |                                 | 2021     | 5-yr<br>Avg | Chg    | % Chg        | 2021        | 5-yr<br>Avg | Chg     | % Chg      | 2020      | Recent<br>Chg           | Recent<br>% Chg | 2021   | 2020     | % Chg       | Avg** | % Chg           |
|       | Criminal Homicide               | 0        | 0.2         | -0.2   | -100.0%      | 2           | 0.6         | 1.4     | 233.3%     | 0         | 2                       | /0              | 0      | 1        | -100.0%     | 0.40  | -100.0%         |
| e     | Forcible Rape                   | 0        | 0.8         | -0.8   | -100.0%      | 3           | 4.8         | -1.8    | -37.5%     | 2         | 1                       | 50.0%           | 2      | 2        | 0.0%        | 3.60  | -44.4%          |
| Crim  | Robbery - Business              | 0        | 1.4         | -1.4   | -100.0%      | 3           | 2.8         | 0.2     | 7.1%       | 2         | 1                       | 50.0%           | 2      | 1        | 100.0%      | 1.60  | 25.0%           |
|       | Robbery - All Other             | 0        | 0.6         | -0.6   | -100.0%      | 7           | 5.0         | 2.0     | 40.0%      | 5         | 2                       | 40.0%           | 2      | 3        | -33.3%      | 2.40  | -16.7%          |
| olent | Agg. Assault - Family           | 0        | 0.4         | -0.4   | -100.0%      | 3           | 2.2         | 0.8     | 36.4%      | 2         | 1                       | 50.0%           | 0      | 1        | -100.0%     | 1.20  | -100.0%         |
| 5     | Agg. Assault - NonFamily        | 2        | 0.8         | 1.2    | 150.0%       | 12          | 5.2         | 6.8     | 130.8%     | 11        | 1                       | 9.1%            | 5      | 3        | 66.7%       | 2.60  | 92.3%           |
|       | TOTAL VIOLENT CRIMES            | 2        | 4.2         | -2.2   | -52.4%       | 30          | 20.6        | 9.4     | 45.6%      | 22        | 8                       | 36.4%           | 11     | 11       | 0.0%        | 11.80 | -6.8%           |
| a     | Burglary - Residential          | 0        | 3.2         | -3.2   | -100.0%      | 12          | 13.0        | -1.0    | -7.7%      | 11        | 1                       | 9.1%            | 8      | 4        | 100.0%      | 7.80  | 2.6%            |
| Crime | Burglary - All Other            | 7        | 2.6         | 4.4    | 169.2%       | 15          | 11.6        | 3.4     | 29.3%      | 15        | 0                       | 0.0%            | 12     | 8        | 50.0%       | 7.20  | 66.7%           |
| J O   | Larceny - Vehicle Burglary      | 15       | 14.2        | 0.8    | 5.6%         | 68          | 51.4        | 16.6    | 32.3%      | 66        | 2                       | 3.0%            | 36     | 30       | 20.0%       | 34.60 | 4.0%            |
| ert   | Larceny - All Other             | 14       | 38.0        | -24.0  | -63.2%       | 109         | 140         | -31.0   | -22.1%     | 140       | -31                     | -22.1%          | 58     | 80       | -27.5%      | 90.60 | -36.0%          |
| S     | Motor Vehicle Theft             | 12       | 6.0         | 6.0    | 100.0%       | 33          | 24.4        | 8.6     | 35.3%      | 38        | -5                      | -13.2%          | 18     | 15       | 20.0%       | 16.80 | 7.1%            |
| Δ.    | TOTAL PROPERTY CRIMES           | 48       | 64.0        | -16.0  | -25.0%       | 237         | 240         | -3.4    | -1.4%      | 270       | -33                     | -12.2%          | 132    | 137      | -3.6%       | 157   | -15.9%          |
|       | GRAND TOTAL                     | 50       | 68.2        | -18.2  | -26.7%       | 267         | 261         | 6.0     | 2.3%       | 292       | -25                     | -8.6%           | 143    | 148      | -3.4%       | 169   | -15.3%          |
|       | Drugs                           | 12       | 23.2        | -11.2  | -48.3%       | 63          | 80.8        | -17.8   | -22.0%     | 71        | -8                      | -11.3%          | 36     | 42       | -14.3%      | 57.40 | -37.3%          |
| Misc  | Weapons                         | 0        | 1.4         | -1.4   | -100.0%      | 9           | 4.2         | 4.8     | 114.3%     | 5         | 4                       | 80.0%           | 5      | 1        | 400.0%      | 3.00  | 66.7%           |
| -     | Vandalism                       | 6        | 10.8        | -4.8   | -44.4%       | 40          | 41.0        | -1.0    | -2.4%      | 43        | -3                      | -7.0%           | 25     | 23       | 8.7%        | 27.00 | -7.4%           |
|       | 4 March Durahadan               | \/:alaa4 | 04          |        |              |             | /a ala Da   |         | D          | -t Off    |                         |                 |        | 4. T.4.I | - / I 1 + b |       | 10\             |