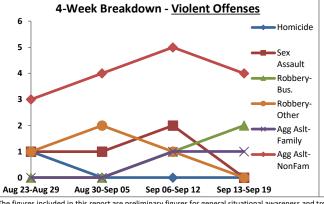

Volume 7 - Number 1

Report Covering the Week 01/04/2021 Through 01/10/2021 (Mon-Sun)

|       | District 5 Data                 |         |             | кер      | ort Coveri | ng the w | еек от      | /04/2  | UZI Inrou | ign OT/ TO | I/ 2021 (I              | vion-Sun)       |            |          |              | March     |                 |
|-------|---------------------------------|---------|-------------|----------|------------|----------|-------------|--------|-----------|------------|-------------------------|-----------------|------------|----------|--------------|-----------|-----------------|
|       | (Liberty Division) All Offenses |         | Last        | 7 Days   | *          |          | Last 28     | 8 Days | *         |            | ious 28 l<br>to Last 28 | •               | Year t     | o Date   | (YTD)*       |           | ar YTD<br>rage* |
|       |                                 | 2021    | 5-yr<br>Avg | Chg      | % Chg      | 2021     | 5-yr<br>Avg | Chg    | % Chg     | 2020       | Recent<br>Chg           | Recent<br>% Chg | 2021       | 2020     | % Chg        | Avg**     | % Chg           |
|       | Criminal Homicide               | 0       | 0.2         | -0.2     | -100.0%    | 2        | 0.4         | 1.6    | 400.0%    | 0          | 2                       | /0              | 0          | 1        | -100.0%      | 0.20      | -100.0%         |
| e     | Forcible Rape                   | 0       | 1.0         | -1.0     | -100.0%    | 2        | 4.8         | -2.8   | -58.3%    | 4          | -2                      | -50.0%          | 1          | 0        | /0           | 2.80      | -64.3%          |
| Crim  | Robbery - Business              | 2       | 0.2         | 1.8      | 900.0%     | 3        | 1.4         | 1.6    | 114.3%    | 2          | 1                       | 50.0%           | 2          | 0        | /0           | 0.60      | 233.3%          |
|       | Robbery - All Other             | 1       | 1.0         | 0.0      | 0.0%       | 8        | 4.6         | 3.4    | 73.9%     | 7          | 1                       | 14.3%           | 1          | 2        | -50.0%       | 2.20      | -54.5%          |
| olent | Agg. Assault - Family           | -       | 0.8         | -0.8     | -100.0%    | 4        | 2.6         | 1.4    | 53.9%     | 2          | 2                       | 100.0%          | 0          | 1        | -100.0%      | 0.40      | -100.0%         |
| 🗏     | Agg. Assault - NonFamily        | 2       | 0.4         | 1.6      | 400.0%     | 10       | 6.0         | 4.0    | 66.7%     | 14         | -4                      | -28.6%          | 3          | 2        | 50.0%        | 2.20      | 36.4%           |
|       | TOTAL VIOLENT CRIMES            | 5       | 3.6         | 1.4      | 38.9%      | 29       | 19.8        | 9.2    | 46.5%     | 29         | 0                       | 0.0%            | 7          | 6        | 16.7%        | 8.40      | -16.7%          |
| a     | Burglary - Residential          | 5       | 3.4         | 1.6      | 47.1%      | 12       | 12.2        | -0.2   | -1.6%     | 12         | 0                       | 0.0%            | 7          | 3        | 133.3%       | 4.20      | 66.7%           |
| Crime | Burglary - All Other            | 3       | 2.8         | 0.2      | 7.1%       | 12       | 10.2        | 1.8    | 17.7%     | 13         | -1                      | -7.7%           | 5          | 5        | 0.0%         | 4.80      | 4.2%            |
| JO.   | Larceny - Vehicle Burglary      | 9       | 12.8        | -3.8     | -29.7%     | 64       | 52.0        | 12.0   | 23.1%     | 74         | -10                     | -13.5%          | 15         | 21       | -28.6%       | 19.20     | -21.9%          |
| ert   | Larceny - All Other             | 26      | 35.0        | -9.0     | -25.7%     | 135      | 138         | -3.0   | -2.2%     | 152        | -17                     | -11.2%          | 39         | 42       | -7.1%        | 52.20     | -25.3%          |
|       | Motor Vehicle Theft             | 3       | 4.6         | -1.6     | -34.8%     | 37       | 25.4        | 11.6   | 45.7%     | 38         | -1                      | - <b>2.6</b> %  | 5          | 9        | -44.4%       | 9.20      | -45.7%          |
|       | TOTAL PROPERTY CRIMES           | 46      | 58.6        | -12.6    | -21.5%     | 260      | 238         | 22.2   | 9.3%      | 289        | -29                     | -10.0%          | 71         | 80       | -11.3%       | 89.60     | -20.8%          |
|       | GRAND TOTAL                     | 51      | 62.2        | -11.2    | -18.0%     | 289      | 258         | 31.4   | 12.2%     | 318        | -29                     | -9.1%           | 78         | 86       | -9.3%        | 98.00     | -20.4%          |
| u .   | Drugs                           | 14      | 21.0        | -7.0     | -33.3%     | 62       | 78.6        | -16.6  | -21.1%    | 74         | -12                     | -16.2%          | 25         | 23       | 8.7%         | 34.60     | -27.7%          |
| Misc  | Weapons                         | 2       | 1.0         | 1.0      | 100.0%     | 8        | 3.4         | 4.6    | 135.3%    | 5          | 3                       | 60.0%           | 4          | 1        | 300.0%       | 2.00      | 100.0%          |
| ر کے  | Vandalism                       | 14      | 10.6        | 3.4      | 32.1%      | 42       | 38.0        | 4.0    | 10.5%     | 45         | -3                      | - <b>6.7</b> %  | 17         | 14       | 21.4%        | 16.00     | 6.3%            |
|       | 4 Wook Brookdown                | Violent | Offons      | <u> </u> |            | 4 14     | look Br     | oakdov | un Branar | thy Offons |                         |                 | Voor to Da | to Total | c / lan 1 th | rough lan | 11\             |