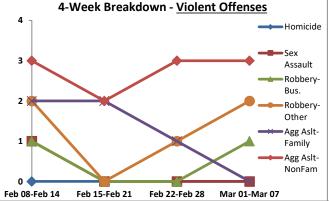

Volume 7 - Number 1

Report Covering the Week 01/04/2021 Through 01/10/2021 (Mon-Sun)

|       | District 5 Data                 |         |             | кер      | ort Coveri | ng the w | еек от      | /04/2  | UZI Inrou | ign OT/ TO | I/ 2021 (I              | vion-Sun)       |            |          |              | March     |                 |
|-------|---------------------------------|---------|-------------|----------|------------|----------|-------------|--------|-----------|------------|-------------------------|-----------------|------------|----------|--------------|-----------|-----------------|
|       | (Liberty Division) All Offenses |         | Last        | 7 Days   | *          |          | Last 28     | 8 Days | *         |            | ious 28 l<br>to Last 28 | •               | Year t     | o Date   | (YTD)*       |           | ar YTD<br>rage* |
|       |                                 | 2021    | 5-yr<br>Avg | Chg      | % Chg      | 2021     | 5-yr<br>Avg | Chg    | % Chg     | 2020       | Recent<br>Chg           | Recent<br>% Chg | 2021       | 2020     | % Chg        | Avg**     | % Chg           |
|       | Criminal Homicide               | 0       | 0.2         | -0.2     | -100.0%    | 2        | 0.4         | 1.6    | 400.0%    | 0          | 2                       | /0              | 0          | 1        | -100.0%      | 0.20      | -100.0%         |
| e     | Forcible Rape                   | 0       | 1.0         | -1.0     | -100.0%    | 2        | 4.8         | -2.8   | -58.3%    | 4          | -2                      | -50.0%          | 1          | 0        | /0           | 2.80      | -64.3%          |
| Crim  | Robbery - Business              | 2       | 0.2         | 1.8      | 900.0%     | 3        | 1.4         | 1.6    | 114.3%    | 2          | 1                       | 50.0%           | 2          | 0        | /0           | 0.60      | 233.3%          |
|       | Robbery - All Other             | 1       | 1.0         | 0.0      | 0.0%       | 8        | 4.6         | 3.4    | 73.9%     | 7          | 1                       | 14.3%           | 1          | 2        | -50.0%       | 2.20      | -54.5%          |
| olent | Agg. Assault - Family           | -       | 0.8         | -0.8     | -100.0%    | 4        | 2.6         | 1.4    | 53.9%     | 2          | 2                       | 100.0%          | 0          | 1        | -100.0%      | 0.40      | -100.0%         |
| 🗏     | Agg. Assault - NonFamily        | 2       | 0.4         | 1.6      | 400.0%     | 10       | 6.0         | 4.0    | 66.7%     | 14         | -4                      | -28.6%          | 3          | 2        | 50.0%        | 2.20      | 36.4%           |
|       | TOTAL VIOLENT CRIMES            | 5       | 3.6         | 1.4      | 38.9%      | 29       | 19.8        | 9.2    | 46.5%     | 29         | 0                       | 0.0%            | 7          | 6        | 16.7%        | 8.40      | -16.7%          |
| a     | Burglary - Residential          | 5       | 3.4         | 1.6      | 47.1%      | 12       | 12.2        | -0.2   | -1.6%     | 12         | 0                       | 0.0%            | 7          | 3        | 133.3%       | 4.20      | 66.7%           |
| Crime | Burglary - All Other            | 3       | 2.8         | 0.2      | 7.1%       | 12       | 10.2        | 1.8    | 17.7%     | 13         | -1                      | -7.7%           | 5          | 5        | 0.0%         | 4.80      | 4.2%            |
| JO.   | Larceny - Vehicle Burglary      | 9       | 12.8        | -3.8     | -29.7%     | 64       | 52.0        | 12.0   | 23.1%     | 74         | -10                     | -13.5%          | 15         | 21       | -28.6%       | 19.20     | -21.9%          |
| ert   | Larceny - All Other             | 26      | 35.0        | -9.0     | -25.7%     | 135      | 138         | -3.0   | -2.2%     | 152        | -17                     | -11.2%          | 39         | 42       | -7.1%        | 52.20     | -25.3%          |
|       | Motor Vehicle Theft             | 3       | 4.6         | -1.6     | -34.8%     | 37       | 25.4        | 11.6   | 45.7%     | 38         | -1                      | - <b>2.6</b> %  | 5          | 9        | -44.4%       | 9.20      | -45.7%          |
|       | TOTAL PROPERTY CRIMES           | 46      | 58.6        | -12.6    | -21.5%     | 260      | 238         | 22.2   | 9.3%      | 289        | -29                     | -10.0%          | 71         | 80       | -11.3%       | 89.60     | -20.8%          |
|       | GRAND TOTAL                     | 51      | 62.2        | -11.2    | -18.0%     | 289      | 258         | 31.4   | 12.2%     | 318        | -29                     | -9.1%           | 78         | 86       | -9.3%        | 98.00     | -20.4%          |
| u .   | Drugs                           | 14      | 21.0        | -7.0     | -33.3%     | 62       | 78.6        | -16.6  | -21.1%    | 74         | -12                     | -16.2%          | 25         | 23       | 8.7%         | 34.60     | -27.7%          |
| Misc  | Weapons                         | 2       | 1.0         | 1.0      | 100.0%     | 8        | 3.4         | 4.6    | 135.3%    | 5          | 3                       | 60.0%           | 4          | 1        | 300.0%       | 2.00      | 100.0%          |
| ر کے  | Vandalism                       | 14      | 10.6        | 3.4      | 32.1%      | 42       | 38.0        | 4.0    | 10.5%     | 45         | -3                      | - <b>6.7</b> %  | 17         | 14       | 21.4%        | 16.00     | 6.3%            |
|       | 4 Wook Brookdown                | Violent | Offons      | <u> </u> |            | 4 14     | look Br     | oakdov | un Branar | thy Offons |                         |                 | Voor to Da | to Total | c / lan 1 th | rough lan | 11\             |