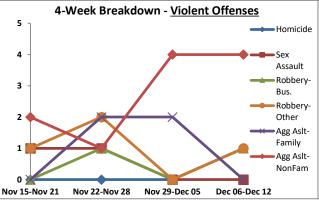

|       | District 5 Data                 |          |             | veh    | Joi t Coveri | ing time vv | SEK OT      | / 11/ 2 | 021 111100 | gii 01/1/ | / 2021 (1               | vion-sun,       |        |          |             | Men   |                 |
|-------|---------------------------------|----------|-------------|--------|--------------|-------------|-------------|---------|------------|-----------|-------------------------|-----------------|--------|----------|-------------|-------|-----------------|
|       | (Liberty Division) All Offenses |          | Last        | 7 Days | 5*           |             | Last 28     | 8 Days  | *          |           | ious 28 l<br>to Last 28 | -               | Year t | o Date   | (YTD)*      |       | ar YTD<br>rage* |
|       |                                 | 2021     | 5-yr<br>Avg | Chg    | % Chg        | 2021        | 5-yr<br>Avg | Chg     | % Chg      | 2020      | Recent<br>Chg           | Recent<br>% Chg | 2021   | 2020     | % Chg       | Avg** | % Chg           |
|       | Criminal Homicide               | 0        | 0.2         | -0.2   | -100.0%      | 2           | 0.6         | 1.4     | 233.3%     | 0         | 2                       | /0              | 0      | 1        | -100.0%     | 0.40  | -100.0%         |
| e     | Forcible Rape                   | 0        | 0.8         | -0.8   | -100.0%      | 3           | 4.8         | -1.8    | -37.5%     | 2         | 1                       | 50.0%           | 2      | 2        | 0.0%        | 3.60  | -44.4%          |
| Crim  | Robbery - Business              | 0        | 1.4         | -1.4   | -100.0%      | 3           | 2.8         | 0.2     | 7.1%       | 2         | 1                       | 50.0%           | 2      | 1        | 100.0%      | 1.60  | 25.0%           |
|       | Robbery - All Other             | 0        | 0.6         | -0.6   | -100.0%      | 7           | 5.0         | 2.0     | 40.0%      | 5         | 2                       | 40.0%           | 2      | 3        | -33.3%      | 2.40  | -16.7%          |
| olent | Agg. Assault - Family           | 0        | 0.4         | -0.4   | -100.0%      | 3           | 2.2         | 0.8     | 36.4%      | 2         | 1                       | 50.0%           | 0      | 1        | -100.0%     | 1.20  | -100.0%         |
| 5     | Agg. Assault - NonFamily        | 2        | 0.8         | 1.2    | 150.0%       | 12          | 5.2         | 6.8     | 130.8%     | 11        | 1                       | 9.1%            | 5      | 3        | 66.7%       | 2.60  | 92.3%           |
|       | TOTAL VIOLENT CRIMES            | 2        | 4.2         | -2.2   | -52.4%       | 30          | 20.6        | 9.4     | 45.6%      | 22        | 8                       | 36.4%           | 11     | 11       | 0.0%        | 11.80 | -6.8%           |
| a     | Burglary - Residential          | 0        | 3.2         | -3.2   | -100.0%      | 12          | 13.0        | -1.0    | -7.7%      | 11        | 1                       | 9.1%            | 8      | 4        | 100.0%      | 7.80  | 2.6%            |
| Crime | Burglary - All Other            | 7        | 2.6         | 4.4    | 169.2%       | 15          | 11.6        | 3.4     | 29.3%      | 15        | 0                       | 0.0%            | 12     | 8        | 50.0%       | 7.20  | 66.7%           |
| J O   | Larceny - Vehicle Burglary      | 15       | 14.2        | 0.8    | 5.6%         | 68          | 51.4        | 16.6    | 32.3%      | 66        | 2                       | 3.0%            | 36     | 30       | 20.0%       | 34.60 | 4.0%            |
| ert   | Larceny - All Other             | 14       | 38.0        | -24.0  | -63.2%       | 109         | 140         | -31.0   | -22.1%     | 140       | -31                     | -22.1%          | 58     | 80       | -27.5%      | 90.60 | -36.0%          |
| S     | Motor Vehicle Theft             | 12       | 6.0         | 6.0    | 100.0%       | 33          | 24.4        | 8.6     | 35.3%      | 38        | -5                      | -13.2%          | 18     | 15       | 20.0%       | 16.80 | 7.1%            |
| Δ.    | TOTAL PROPERTY CRIMES           | 48       | 64.0        | -16.0  | -25.0%       | 237         | 240         | -3.4    | -1.4%      | 270       | -33                     | -12.2%          | 132    | 137      | -3.6%       | 157   | -15.9%          |
|       | GRAND TOTAL                     | 50       | 68.2        | -18.2  | -26.7%       | 267         | 261         | 6.0     | 2.3%       | 292       | -25                     | -8.6%           | 143    | 148      | -3.4%       | 169   | -15.3%          |
|       | Drugs                           | 12       | 23.2        | -11.2  | -48.3%       | 63          | 80.8        | -17.8   | -22.0%     | 71        | -8                      | -11.3%          | 36     | 42       | -14.3%      | 57.40 | -37.3%          |
| Misc  | Weapons                         | 0        | 1.4         | -1.4   | -100.0%      | 9           | 4.2         | 4.8     | 114.3%     | 5         | 4                       | 80.0%           | 5      | 1        | 400.0%      | 3.00  | 66.7%           |
| -     | Vandalism                       | 6        | 10.8        | -4.8   | -44.4%       | 40          | 41.0        | -1.0    | -2.4%      | 43        | -3                      | -7.0%           | 25     | 23       | 8.7%        | 27.00 | -7.4%           |
|       | 4 March Durahadan               | \/:alaa4 | 04          |        |              |             | /a ala Da   |         | D          | -t Off    |                         |                 |        | 4. T.4.I | - / I 1 + b |       | 10\             |