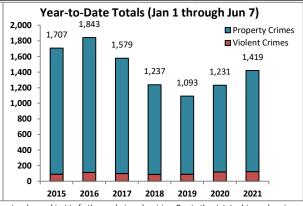

Volume 7 - Number 1

Report Covering the Week 01/04/2021 Through 01/10/2021 (Mon-Sun)

|       | District 5 Data                 |         |             | кер      | ort Coveri | ng the w | еек от      | /04/2  | UZI Inrou | ign OT/ TO | I/ 2021 (I              | vion-Sun)       |            |          |              | March     |                 |
|-------|---------------------------------|---------|-------------|----------|------------|----------|-------------|--------|-----------|------------|-------------------------|-----------------|------------|----------|--------------|-----------|-----------------|
|       | (Liberty Division) All Offenses |         | Last        | 7 Days   | *          |          | Last 28     | 8 Days | *         |            | ious 28 l<br>to Last 28 | •               | Year t     | o Date   | (YTD)*       |           | ar YTD<br>rage* |
|       |                                 | 2021    | 5-yr<br>Avg | Chg      | % Chg      | 2021     | 5-yr<br>Avg | Chg    | % Chg     | 2020       | Recent<br>Chg           | Recent<br>% Chg | 2021       | 2020     | % Chg        | Avg**     | % Chg           |
|       | Criminal Homicide               | 0       | 0.2         | -0.2     | -100.0%    | 2        | 0.4         | 1.6    | 400.0%    | 0          | 2                       | /0              | 0          | 1        | -100.0%      | 0.20      | -100.0%         |
| e     | Forcible Rape                   | 0       | 1.0         | -1.0     | -100.0%    | 2        | 4.8         | -2.8   | -58.3%    | 4          | -2                      | -50.0%          | 1          | 0        | /0           | 2.80      | -64.3%          |
| Crim  | Robbery - Business              | 2       | 0.2         | 1.8      | 900.0%     | 3        | 1.4         | 1.6    | 114.3%    | 2          | 1                       | 50.0%           | 2          | 0        | /0           | 0.60      | 233.3%          |
|       | Robbery - All Other             | 1       | 1.0         | 0.0      | 0.0%       | 8        | 4.6         | 3.4    | 73.9%     | 7          | 1                       | 14.3%           | 1          | 2        | -50.0%       | 2.20      | -54.5%          |
| olent | Agg. Assault - Family           | -       | 0.8         | -0.8     | -100.0%    | 4        | 2.6         | 1.4    | 53.9%     | 2          | 2                       | 100.0%          | 0          | 1        | -100.0%      | 0.40      | -100.0%         |
| 🗏     | Agg. Assault - NonFamily        | 2       | 0.4         | 1.6      | 400.0%     | 10       | 6.0         | 4.0    | 66.7%     | 14         | -4                      | -28.6%          | 3          | 2        | 50.0%        | 2.20      | 36.4%           |
|       | TOTAL VIOLENT CRIMES            | 5       | 3.6         | 1.4      | 38.9%      | 29       | 19.8        | 9.2    | 46.5%     | 29         | 0                       | 0.0%            | 7          | 6        | 16.7%        | 8.40      | -16.7%          |
| a     | Burglary - Residential          | 5       | 3.4         | 1.6      | 47.1%      | 12       | 12.2        | -0.2   | -1.6%     | 12         | 0                       | 0.0%            | 7          | 3        | 133.3%       | 4.20      | 66.7%           |
| Crime | Burglary - All Other            | 3       | 2.8         | 0.2      | 7.1%       | 12       | 10.2        | 1.8    | 17.7%     | 13         | -1                      | -7.7%           | 5          | 5        | 0.0%         | 4.80      | 4.2%            |
| JO.   | Larceny - Vehicle Burglary      | 9       | 12.8        | -3.8     | -29.7%     | 64       | 52.0        | 12.0   | 23.1%     | 74         | -10                     | -13.5%          | 15         | 21       | -28.6%       | 19.20     | -21.9%          |
| ert   | Larceny - All Other             | 26      | 35.0        | -9.0     | -25.7%     | 135      | 138         | -3.0   | -2.2%     | 152        | -17                     | -11.2%          | 39         | 42       | -7.1%        | 52.20     | -25.3%          |
|       | Motor Vehicle Theft             | 3       | 4.6         | -1.6     | -34.8%     | 37       | 25.4        | 11.6   | 45.7%     | 38         | -1                      | - <b>2.6</b> %  | 5          | 9        | -44.4%       | 9.20      | -45.7%          |
|       | TOTAL PROPERTY CRIMES           | 46      | 58.6        | -12.6    | -21.5%     | 260      | 238         | 22.2   | 9.3%      | 289        | -29                     | -10.0%          | 71         | 80       | -11.3%       | 89.60     | -20.8%          |
|       | GRAND TOTAL                     | 51      | 62.2        | -11.2    | -18.0%     | 289      | 258         | 31.4   | 12.2%     | 318        | -29                     | -9.1%           | 78         | 86       | -9.3%        | 98.00     | -20.4%          |
| u .   | Drugs                           | 14      | 21.0        | -7.0     | -33.3%     | 62       | 78.6        | -16.6  | -21.1%    | 74         | -12                     | -16.2%          | 25         | 23       | 8.7%         | 34.60     | -27.7%          |
| Misc  | Weapons                         | 2       | 1.0         | 1.0      | 100.0%     | 8        | 3.4         | 4.6    | 135.3%    | 5          | 3                       | 60.0%           | 4          | 1        | 300.0%       | 2.00      | 100.0%          |
| ر کے  | Vandalism                       | 14      | 10.6        | 3.4      | 32.1%      | 42       | 38.0        | 4.0    | 10.5%     | 45         | -3                      | - <b>6.7</b> %  | 17         | 14       | 21.4%        | 16.00     | 6.3%            |
|       | 4 Wook Brookdown                | Violent | Offons      | <u> </u> |            | 4 14     | look Br     | oakdov | un Branar | thy Offons |                         |                 | Voor to Da | to Total | c / lan 1 th | rough lan | 11\             |