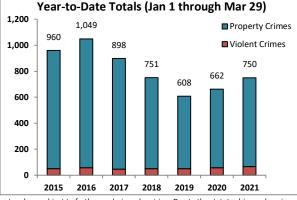

Volume 7 - Number 1

Report Covering the Week 01/04/2021 Through 01/10/2021 (Mon-Sun)

|       | District 5 Data                 |         |             | кер      | ort Coveri | ng the w | еек от      | /04/2  | UZI Inrou | ign OT/ TO | I/ 2021 (I              | vion-Sun)       |            |          |              | March     |                 |
|-------|---------------------------------|---------|-------------|----------|------------|----------|-------------|--------|-----------|------------|-------------------------|-----------------|------------|----------|--------------|-----------|-----------------|
|       | (Liberty Division) All Offenses |         | Last        | 7 Days   | *          |          | Last 28     | 8 Days | *         |            | ious 28 l<br>to Last 28 | •               | Year t     | o Date   | (YTD)*       |           | ar YTD<br>rage* |
|       |                                 | 2021    | 5-yr<br>Avg | Chg      | % Chg      | 2021     | 5-yr<br>Avg | Chg    | % Chg     | 2020       | Recent<br>Chg           | Recent<br>% Chg | 2021       | 2020     | % Chg        | Avg**     | % Chg           |
|       | Criminal Homicide               | 0       | 0.2         | -0.2     | -100.0%    | 2        | 0.4         | 1.6    | 400.0%    | 0          | 2                       | /0              | 0          | 1        | -100.0%      | 0.20      | -100.0%         |
| e     | Forcible Rape                   | 0       | 1.0         | -1.0     | -100.0%    | 2        | 4.8         | -2.8   | -58.3%    | 4          | -2                      | -50.0%          | 1          | 0        | /0           | 2.80      | -64.3%          |
| Crim  | Robbery - Business              | 2       | 0.2         | 1.8      | 900.0%     | 3        | 1.4         | 1.6    | 114.3%    | 2          | 1                       | 50.0%           | 2          | 0        | /0           | 0.60      | 233.3%          |
|       | Robbery - All Other             | 1       | 1.0         | 0.0      | 0.0%       | 8        | 4.6         | 3.4    | 73.9%     | 7          | 1                       | 14.3%           | 1          | 2        | -50.0%       | 2.20      | -54.5%          |
| olent | Agg. Assault - Family           | -       | 0.8         | -0.8     | -100.0%    | 4        | 2.6         | 1.4    | 53.9%     | 2          | 2                       | 100.0%          | 0          | 1        | -100.0%      | 0.40      | -100.0%         |
| 🗏     | Agg. Assault - NonFamily        | 2       | 0.4         | 1.6      | 400.0%     | 10       | 6.0         | 4.0    | 66.7%     | 14         | -4                      | -28.6%          | 3          | 2        | 50.0%        | 2.20      | 36.4%           |
|       | TOTAL VIOLENT CRIMES            | 5       | 3.6         | 1.4      | 38.9%      | 29       | 19.8        | 9.2    | 46.5%     | 29         | 0                       | 0.0%            | 7          | 6        | 16.7%        | 8.40      | -16.7%          |
| a     | Burglary - Residential          | 5       | 3.4         | 1.6      | 47.1%      | 12       | 12.2        | -0.2   | -1.6%     | 12         | 0                       | 0.0%            | 7          | 3        | 133.3%       | 4.20      | 66.7%           |
| Crime | Burglary - All Other            | 3       | 2.8         | 0.2      | 7.1%       | 12       | 10.2        | 1.8    | 17.7%     | 13         | -1                      | -7.7%           | 5          | 5        | 0.0%         | 4.80      | 4.2%            |
| JO.   | Larceny - Vehicle Burglary      | 9       | 12.8        | -3.8     | -29.7%     | 64       | 52.0        | 12.0   | 23.1%     | 74         | -10                     | -13.5%          | 15         | 21       | -28.6%       | 19.20     | -21.9%          |
| ert   | Larceny - All Other             | 26      | 35.0        | -9.0     | -25.7%     | 135      | 138         | -3.0   | -2.2%     | 152        | -17                     | -11.2%          | 39         | 42       | -7.1%        | 52.20     | -25.3%          |
|       | Motor Vehicle Theft             | 3       | 4.6         | -1.6     | -34.8%     | 37       | 25.4        | 11.6   | 45.7%     | 38         | -1                      | - <b>2.6</b> %  | 5          | 9        | -44.4%       | 9.20      | -45.7%          |
|       | TOTAL PROPERTY CRIMES           | 46      | 58.6        | -12.6    | -21.5%     | 260      | 238         | 22.2   | 9.3%      | 289        | -29                     | -10.0%          | 71         | 80       | -11.3%       | 89.60     | -20.8%          |
|       | GRAND TOTAL                     | 51      | 62.2        | -11.2    | -18.0%     | 289      | 258         | 31.4   | 12.2%     | 318        | -29                     | -9.1%           | 78         | 86       | -9.3%        | 98.00     | -20.4%          |
| u .   | Drugs                           | 14      | 21.0        | -7.0     | -33.3%     | 62       | 78.6        | -16.6  | -21.1%    | 74         | -12                     | -16.2%          | 25         | 23       | 8.7%         | 34.60     | -27.7%          |
| Misc  | Weapons                         | 2       | 1.0         | 1.0      | 100.0%     | 8        | 3.4         | 4.6    | 135.3%    | 5          | 3                       | 60.0%           | 4          | 1        | 300.0%       | 2.00      | 100.0%          |
| ر کے  | Vandalism                       | 14      | 10.6        | 3.4      | 32.1%      | 42       | 38.0        | 4.0    | 10.5%     | 45         | -3                      | - <b>6.7</b> %  | 17         | 14       | 21.4%        | 16.00     | 6.3%            |
|       | 4 Wook Brookdown                | Violent | Offons      | <u> </u> |            | 4 14     | look Br     | oakdov | un Branar | thy Offons |                         |                 | Voor to Da | to Total | c / lan 1 th | rough lan | 11\             |