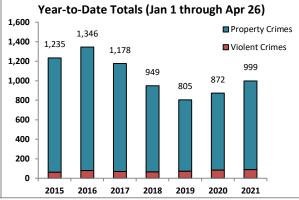

Volume 7 - Number 1

Report Covering the Week 01/04/2021 Through 01/10/2021 (Mon-Sun)

|       | District 5 Data                 |         |             | кер      | ort Coveri | ng the w | еек от      | /04/2  | UZI Inrou | ign OT/ TO | I/ 2021 (I              | vion-Sun)       |            |          |              | March     |                 |
|-------|---------------------------------|---------|-------------|----------|------------|----------|-------------|--------|-----------|------------|-------------------------|-----------------|------------|----------|--------------|-----------|-----------------|
|       | (Liberty Division) All Offenses |         | Last        | 7 Days   | *          |          | Last 28     | 8 Days | *         |            | ious 28 l<br>to Last 28 | •               | Year t     | o Date   | (YTD)*       |           | ar YTD<br>rage* |
|       |                                 | 2021    | 5-yr<br>Avg | Chg      | % Chg      | 2021     | 5-yr<br>Avg | Chg    | % Chg     | 2020       | Recent<br>Chg           | Recent<br>% Chg | 2021       | 2020     | % Chg        | Avg**     | % Chg           |
|       | Criminal Homicide               | 0       | 0.2         | -0.2     | -100.0%    | 2        | 0.4         | 1.6    | 400.0%    | 0          | 2                       | /0              | 0          | 1        | -100.0%      | 0.20      | -100.0%         |
| e     | Forcible Rape                   | 0       | 1.0         | -1.0     | -100.0%    | 2        | 4.8         | -2.8   | -58.3%    | 4          | -2                      | -50.0%          | 1          | 0        | /0           | 2.80      | -64.3%          |
| Crim  | Robbery - Business              | 2       | 0.2         | 1.8      | 900.0%     | 3        | 1.4         | 1.6    | 114.3%    | 2          | 1                       | 50.0%           | 2          | 0        | /0           | 0.60      | 233.3%          |
|       | Robbery - All Other             | 1       | 1.0         | 0.0      | 0.0%       | 8        | 4.6         | 3.4    | 73.9%     | 7          | 1                       | 14.3%           | 1          | 2        | -50.0%       | 2.20      | -54.5%          |
| olent | Agg. Assault - Family           | -       | 0.8         | -0.8     | -100.0%    | 4        | 2.6         | 1.4    | 53.9%     | 2          | 2                       | 100.0%          | 0          | 1        | -100.0%      | 0.40      | -100.0%         |
| 🗏     | Agg. Assault - NonFamily        | 2       | 0.4         | 1.6      | 400.0%     | 10       | 6.0         | 4.0    | 66.7%     | 14         | -4                      | -28.6%          | 3          | 2        | 50.0%        | 2.20      | 36.4%           |
|       | TOTAL VIOLENT CRIMES            | 5       | 3.6         | 1.4      | 38.9%      | 29       | 19.8        | 9.2    | 46.5%     | 29         | 0                       | 0.0%            | 7          | 6        | 16.7%        | 8.40      | -16.7%          |
| a     | Burglary - Residential          | 5       | 3.4         | 1.6      | 47.1%      | 12       | 12.2        | -0.2   | -1.6%     | 12         | 0                       | 0.0%            | 7          | 3        | 133.3%       | 4.20      | 66.7%           |
| Crime | Burglary - All Other            | 3       | 2.8         | 0.2      | 7.1%       | 12       | 10.2        | 1.8    | 17.7%     | 13         | -1                      | -7.7%           | 5          | 5        | 0.0%         | 4.80      | 4.2%            |
| JO.   | Larceny - Vehicle Burglary      | 9       | 12.8        | -3.8     | -29.7%     | 64       | 52.0        | 12.0   | 23.1%     | 74         | -10                     | -13.5%          | 15         | 21       | -28.6%       | 19.20     | -21.9%          |
| ert   | Larceny - All Other             | 26      | 35.0        | -9.0     | -25.7%     | 135      | 138         | -3.0   | -2.2%     | 152        | -17                     | -11.2%          | 39         | 42       | -7.1%        | 52.20     | -25.3%          |
|       | Motor Vehicle Theft             | 3       | 4.6         | -1.6     | -34.8%     | 37       | 25.4        | 11.6   | 45.7%     | 38         | -1                      | - <b>2.6</b> %  | 5          | 9        | -44.4%       | 9.20      | -45.7%          |
|       | TOTAL PROPERTY CRIMES           | 46      | 58.6        | -12.6    | -21.5%     | 260      | 238         | 22.2   | 9.3%      | 289        | -29                     | -10.0%          | 71         | 80       | -11.3%       | 89.60     | -20.8%          |
|       | GRAND TOTAL                     | 51      | 62.2        | -11.2    | -18.0%     | 289      | 258         | 31.4   | 12.2%     | 318        | -29                     | -9.1%           | 78         | 86       | -9.3%        | 98.00     | -20.4%          |
| u .   | Drugs                           | 14      | 21.0        | -7.0     | -33.3%     | 62       | 78.6        | -16.6  | -21.1%    | 74         | -12                     | -16.2%          | 25         | 23       | 8.7%         | 34.60     | -27.7%          |
| Misc  | Weapons                         | 2       | 1.0         | 1.0      | 100.0%     | 8        | 3.4         | 4.6    | 135.3%    | 5          | 3                       | 60.0%           | 4          | 1        | 300.0%       | 2.00      | 100.0%          |
| ر کے  | Vandalism                       | 14      | 10.6        | 3.4      | 32.1%      | 42       | 38.0        | 4.0    | 10.5%     | 45         | -3                      | - <b>6.7</b> %  | 17         | 14       | 21.4%        | 16.00     | 6.3%            |
|       | 4 Wook Brookdown                | Violent | Offons      | <u> </u> |            | 4 14     | look Br     | oakdov | un Branar | thy Offons |                         |                 | Voor to Da | to Total | c / lan 1 th | rough lan | 11\             |