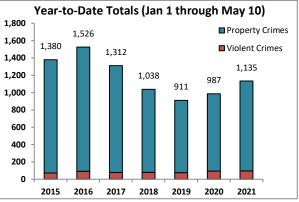

Volume 7 - Number 1

Report Covering the Week 01/04/2021 Through 01/10/2021 (Mon-Sun)

|       | District 5 Data                 |         |             | кер      | ort Coveri | ng the w | еек от      | /04/2  | UZI Inrou | ign OT/ TO | I/ 2021 (I              | vion-Sun)       |            |          |              | March     |                 |
|-------|---------------------------------|---------|-------------|----------|------------|----------|-------------|--------|-----------|------------|-------------------------|-----------------|------------|----------|--------------|-----------|-----------------|
|       | (Liberty Division) All Offenses |         | Last        | 7 Days   | *          |          | Last 28     | 8 Days | *         |            | ious 28 l<br>to Last 28 | •               | Year t     | o Date   | (YTD)*       |           | ar YTD<br>rage* |
|       |                                 | 2021    | 5-yr<br>Avg | Chg      | % Chg      | 2021     | 5-yr<br>Avg | Chg    | % Chg     | 2020       | Recent<br>Chg           | Recent<br>% Chg | 2021       | 2020     | % Chg        | Avg**     | % Chg           |
|       | Criminal Homicide               | 0       | 0.2         | -0.2     | -100.0%    | 2        | 0.4         | 1.6    | 400.0%    | 0          | 2                       | /0              | 0          | 1        | -100.0%      | 0.20      | -100.0%         |
| e     | Forcible Rape                   | 0       | 1.0         | -1.0     | -100.0%    | 2        | 4.8         | -2.8   | -58.3%    | 4          | -2                      | -50.0%          | 1          | 0        | /0           | 2.80      | -64.3%          |
| Crim  | Robbery - Business              | 2       | 0.2         | 1.8      | 900.0%     | 3        | 1.4         | 1.6    | 114.3%    | 2          | 1                       | 50.0%           | 2          | 0        | /0           | 0.60      | 233.3%          |
|       | Robbery - All Other             | 1       | 1.0         | 0.0      | 0.0%       | 8        | 4.6         | 3.4    | 73.9%     | 7          | 1                       | 14.3%           | 1          | 2        | -50.0%       | 2.20      | -54.5%          |
| olent | Agg. Assault - Family           | -       | 0.8         | -0.8     | -100.0%    | 4        | 2.6         | 1.4    | 53.9%     | 2          | 2                       | 100.0%          | 0          | 1        | -100.0%      | 0.40      | -100.0%         |
| 🗏     | Agg. Assault - NonFamily        | 2       | 0.4         | 1.6      | 400.0%     | 10       | 6.0         | 4.0    | 66.7%     | 14         | -4                      | -28.6%          | 3          | 2        | 50.0%        | 2.20      | 36.4%           |
|       | TOTAL VIOLENT CRIMES            | 5       | 3.6         | 1.4      | 38.9%      | 29       | 19.8        | 9.2    | 46.5%     | 29         | 0                       | 0.0%            | 7          | 6        | 16.7%        | 8.40      | -16.7%          |
| a     | Burglary - Residential          | 5       | 3.4         | 1.6      | 47.1%      | 12       | 12.2        | -0.2   | -1.6%     | 12         | 0                       | 0.0%            | 7          | 3        | 133.3%       | 4.20      | 66.7%           |
| Crime | Burglary - All Other            | 3       | 2.8         | 0.2      | 7.1%       | 12       | 10.2        | 1.8    | 17.7%     | 13         | -1                      | -7.7%           | 5          | 5        | 0.0%         | 4.80      | 4.2%            |
| JO.   | Larceny - Vehicle Burglary      | 9       | 12.8        | -3.8     | -29.7%     | 64       | 52.0        | 12.0   | 23.1%     | 74         | -10                     | -13.5%          | 15         | 21       | -28.6%       | 19.20     | -21.9%          |
| ert   | Larceny - All Other             | 26      | 35.0        | -9.0     | -25.7%     | 135      | 138         | -3.0   | -2.2%     | 152        | -17                     | -11.2%          | 39         | 42       | -7.1%        | 52.20     | -25.3%          |
|       | Motor Vehicle Theft             | 3       | 4.6         | -1.6     | -34.8%     | 37       | 25.4        | 11.6   | 45.7%     | 38         | -1                      | - <b>2.6</b> %  | 5          | 9        | -44.4%       | 9.20      | -45.7%          |
|       | TOTAL PROPERTY CRIMES           | 46      | 58.6        | -12.6    | -21.5%     | 260      | 238         | 22.2   | 9.3%      | 289        | -29                     | -10.0%          | 71         | 80       | -11.3%       | 89.60     | -20.8%          |
|       | GRAND TOTAL                     | 51      | 62.2        | -11.2    | -18.0%     | 289      | 258         | 31.4   | 12.2%     | 318        | -29                     | -9.1%           | 78         | 86       | -9.3%        | 98.00     | -20.4%          |
| u .   | Drugs                           | 14      | 21.0        | -7.0     | -33.3%     | 62       | 78.6        | -16.6  | -21.1%    | 74         | -12                     | -16.2%          | 25         | 23       | 8.7%         | 34.60     | -27.7%          |
| Misc  | Weapons                         | 2       | 1.0         | 1.0      | 100.0%     | 8        | 3.4         | 4.6    | 135.3%    | 5          | 3                       | 60.0%           | 4          | 1        | 300.0%       | 2.00      | 100.0%          |
| ر کے  | Vandalism                       | 14      | 10.6        | 3.4      | 32.1%      | 42       | 38.0        | 4.0    | 10.5%     | 45         | -3                      | - <b>6.7</b> %  | 17         | 14       | 21.4%        | 16.00     | 6.3%            |
|       | 4 Wook Brookdown                | Violent | Offons      | <u> </u> |            | 4 14     | look Br     | oakdov | un Branar | thy Offons |                         |                 | Voor to Da | to Total | c / lan 1 th | rough lan | 11\             |