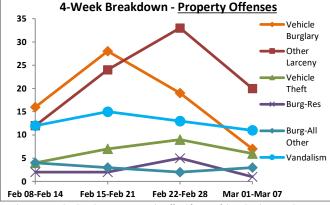

Volume 7 - Number 1

Report Covering the Week 01/04/2021 Through 01/10/2021 (Mon-Sun)

|       | District 5 Data                 |         |             | кер      | ort Coveri | ng the w | еек от      | /04/2  | UZI Inrou | ign OT/ TO | I/ 2021 (I              | vion-Sun)       |            |          |              | March     |                 |
|-------|---------------------------------|---------|-------------|----------|------------|----------|-------------|--------|-----------|------------|-------------------------|-----------------|------------|----------|--------------|-----------|-----------------|
|       | (Liberty Division) All Offenses |         | Last        | 7 Days   | *          |          | Last 28     | 8 Days | *         |            | ious 28 l<br>to Last 28 | •               | Year t     | o Date   | (YTD)*       |           | ar YTD<br>rage* |
|       |                                 | 2021    | 5-yr<br>Avg | Chg      | % Chg      | 2021     | 5-yr<br>Avg | Chg    | % Chg     | 2020       | Recent<br>Chg           | Recent<br>% Chg | 2021       | 2020     | % Chg        | Avg**     | % Chg           |
|       | Criminal Homicide               | 0       | 0.2         | -0.2     | -100.0%    | 2        | 0.4         | 1.6    | 400.0%    | 0          | 2                       | /0              | 0          | 1        | -100.0%      | 0.20      | -100.0%         |
| e     | Forcible Rape                   | 0       | 1.0         | -1.0     | -100.0%    | 2        | 4.8         | -2.8   | -58.3%    | 4          | -2                      | -50.0%          | 1          | 0        | /0           | 2.80      | -64.3%          |
| Crim  | Robbery - Business              | 2       | 0.2         | 1.8      | 900.0%     | 3        | 1.4         | 1.6    | 114.3%    | 2          | 1                       | 50.0%           | 2          | 0        | /0           | 0.60      | 233.3%          |
|       | Robbery - All Other             | 1       | 1.0         | 0.0      | 0.0%       | 8        | 4.6         | 3.4    | 73.9%     | 7          | 1                       | 14.3%           | 1          | 2        | -50.0%       | 2.20      | -54.5%          |
| olent | Agg. Assault - Family           | -       | 0.8         | -0.8     | -100.0%    | 4        | 2.6         | 1.4    | 53.9%     | 2          | 2                       | 100.0%          | 0          | 1        | -100.0%      | 0.40      | -100.0%         |
| 🗏     | Agg. Assault - NonFamily        | 2       | 0.4         | 1.6      | 400.0%     | 10       | 6.0         | 4.0    | 66.7%     | 14         | -4                      | -28.6%          | 3          | 2        | 50.0%        | 2.20      | 36.4%           |
|       | TOTAL VIOLENT CRIMES            | 5       | 3.6         | 1.4      | 38.9%      | 29       | 19.8        | 9.2    | 46.5%     | 29         | 0                       | 0.0%            | 7          | 6        | 16.7%        | 8.40      | -16.7%          |
| a     | Burglary - Residential          | 5       | 3.4         | 1.6      | 47.1%      | 12       | 12.2        | -0.2   | -1.6%     | 12         | 0                       | 0.0%            | 7          | 3        | 133.3%       | 4.20      | 66.7%           |
| Crime | Burglary - All Other            | 3       | 2.8         | 0.2      | 7.1%       | 12       | 10.2        | 1.8    | 17.7%     | 13         | -1                      | -7.7%           | 5          | 5        | 0.0%         | 4.80      | 4.2%            |
| JO.   | Larceny - Vehicle Burglary      | 9       | 12.8        | -3.8     | -29.7%     | 64       | 52.0        | 12.0   | 23.1%     | 74         | -10                     | -13.5%          | 15         | 21       | -28.6%       | 19.20     | -21.9%          |
| ert   | Larceny - All Other             | 26      | 35.0        | -9.0     | -25.7%     | 135      | 138         | -3.0   | -2.2%     | 152        | -17                     | -11.2%          | 39         | 42       | -7.1%        | 52.20     | -25.3%          |
|       | Motor Vehicle Theft             | 3       | 4.6         | -1.6     | -34.8%     | 37       | 25.4        | 11.6   | 45.7%     | 38         | -1                      | - <b>2.6</b> %  | 5          | 9        | -44.4%       | 9.20      | -45.7%          |
|       | TOTAL PROPERTY CRIMES           | 46      | 58.6        | -12.6    | -21.5%     | 260      | 238         | 22.2   | 9.3%      | 289        | -29                     | -10.0%          | 71         | 80       | -11.3%       | 89.60     | -20.8%          |
|       | GRAND TOTAL                     | 51      | 62.2        | -11.2    | -18.0%     | 289      | 258         | 31.4   | 12.2%     | 318        | -29                     | -9.1%           | 78         | 86       | -9.3%        | 98.00     | -20.4%          |
| u .   | Drugs                           | 14      | 21.0        | -7.0     | -33.3%     | 62       | 78.6        | -16.6  | -21.1%    | 74         | -12                     | -16.2%          | 25         | 23       | 8.7%         | 34.60     | -27.7%          |
| Misc  | Weapons                         | 2       | 1.0         | 1.0      | 100.0%     | 8        | 3.4         | 4.6    | 135.3%    | 5          | 3                       | 60.0%           | 4          | 1        | 300.0%       | 2.00      | 100.0%          |
| ر کے  | Vandalism                       | 14      | 10.6        | 3.4      | 32.1%      | 42       | 38.0        | 4.0    | 10.5%     | 45         | -3                      | - <b>6.7</b> %  | 17         | 14       | 21.4%        | 16.00     | 6.3%            |
|       | 4 Wook Brookdown                | Violent | Offons      | <u> </u> |            | 4 14     | look Br     | oakdov | un Branar | thy Offons |                         |                 | Voor to Da | to Total | c / lan 1 th | rough lan | 11\             |