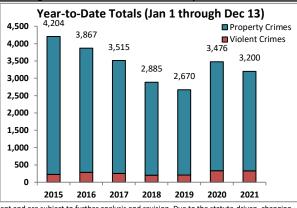

Volume 7 - Number 1

Report Covering the Week 01/04/2021 Through 01/10/2021 (Mon-Sun)

|       | District 5 Data                 |         |             | кер      | ort Coveri | ng the w | еек от      | /04/2  | UZI Inrou | ign OT/ TO | I/ 2021 (I              | vion-Sun)       |            |          |              | March     |                 |
|-------|---------------------------------|---------|-------------|----------|------------|----------|-------------|--------|-----------|------------|-------------------------|-----------------|------------|----------|--------------|-----------|-----------------|
|       | (Liberty Division) All Offenses |         | Last        | 7 Days   | *          |          | Last 28     | 8 Days | *         |            | ious 28 l<br>to Last 28 | •               | Year t     | o Date   | (YTD)*       |           | ar YTD<br>rage* |
|       |                                 | 2021    | 5-yr<br>Avg | Chg      | % Chg      | 2021     | 5-yr<br>Avg | Chg    | % Chg     | 2020       | Recent<br>Chg           | Recent<br>% Chg | 2021       | 2020     | % Chg        | Avg**     | % Chg           |
|       | Criminal Homicide               | 0       | 0.2         | -0.2     | -100.0%    | 2        | 0.4         | 1.6    | 400.0%    | 0          | 2                       | /0              | 0          | 1        | -100.0%      | 0.20      | -100.0%         |
| e     | Forcible Rape                   | 0       | 1.0         | -1.0     | -100.0%    | 2        | 4.8         | -2.8   | -58.3%    | 4          | -2                      | -50.0%          | 1          | 0        | /0           | 2.80      | -64.3%          |
| Crim  | Robbery - Business              | 2       | 0.2         | 1.8      | 900.0%     | 3        | 1.4         | 1.6    | 114.3%    | 2          | 1                       | 50.0%           | 2          | 0        | /0           | 0.60      | 233.3%          |
|       | Robbery - All Other             | 1       | 1.0         | 0.0      | 0.0%       | 8        | 4.6         | 3.4    | 73.9%     | 7          | 1                       | 14.3%           | 1          | 2        | -50.0%       | 2.20      | -54.5%          |
| olent | Agg. Assault - Family           | -       | 0.8         | -0.8     | -100.0%    | 4        | 2.6         | 1.4    | 53.9%     | 2          | 2                       | 100.0%          | 0          | 1        | -100.0%      | 0.40      | -100.0%         |
| 🗏     | Agg. Assault - NonFamily        | 2       | 0.4         | 1.6      | 400.0%     | 10       | 6.0         | 4.0    | 66.7%     | 14         | -4                      | -28.6%          | 3          | 2        | 50.0%        | 2.20      | 36.4%           |
|       | TOTAL VIOLENT CRIMES            | 5       | 3.6         | 1.4      | 38.9%      | 29       | 19.8        | 9.2    | 46.5%     | 29         | 0                       | 0.0%            | 7          | 6        | 16.7%        | 8.40      | -16.7%          |
| a     | Burglary - Residential          | 5       | 3.4         | 1.6      | 47.1%      | 12       | 12.2        | -0.2   | -1.6%     | 12         | 0                       | 0.0%            | 7          | 3        | 133.3%       | 4.20      | 66.7%           |
| Crime | Burglary - All Other            | 3       | 2.8         | 0.2      | 7.1%       | 12       | 10.2        | 1.8    | 17.7%     | 13         | -1                      | -7.7%           | 5          | 5        | 0.0%         | 4.80      | 4.2%            |
| JO.   | Larceny - Vehicle Burglary      | 9       | 12.8        | -3.8     | -29.7%     | 64       | 52.0        | 12.0   | 23.1%     | 74         | -10                     | -13.5%          | 15         | 21       | -28.6%       | 19.20     | -21.9%          |
| ert   | Larceny - All Other             | 26      | 35.0        | -9.0     | -25.7%     | 135      | 138         | -3.0   | -2.2%     | 152        | -17                     | -11.2%          | 39         | 42       | -7.1%        | 52.20     | -25.3%          |
|       | Motor Vehicle Theft             | 3       | 4.6         | -1.6     | -34.8%     | 37       | 25.4        | 11.6   | 45.7%     | 38         | -1                      | - <b>2.6</b> %  | 5          | 9        | -44.4%       | 9.20      | -45.7%          |
|       | TOTAL PROPERTY CRIMES           | 46      | 58.6        | -12.6    | -21.5%     | 260      | 238         | 22.2   | 9.3%      | 289        | -29                     | -10.0%          | 71         | 80       | -11.3%       | 89.60     | -20.8%          |
|       | GRAND TOTAL                     | 51      | 62.2        | -11.2    | -18.0%     | 289      | 258         | 31.4   | 12.2%     | 318        | -29                     | -9.1%           | 78         | 86       | -9.3%        | 98.00     | -20.4%          |
| u .   | Drugs                           | 14      | 21.0        | -7.0     | -33.3%     | 62       | 78.6        | -16.6  | -21.1%    | 74         | -12                     | -16.2%          | 25         | 23       | 8.7%         | 34.60     | -27.7%          |
| Misc  | Weapons                         | 2       | 1.0         | 1.0      | 100.0%     | 8        | 3.4         | 4.6    | 135.3%    | 5          | 3                       | 60.0%           | 4          | 1        | 300.0%       | 2.00      | 100.0%          |
| ر کے  | Vandalism                       | 14      | 10.6        | 3.4      | 32.1%      | 42       | 38.0        | 4.0    | 10.5%     | 45         | -3                      | - <b>6.7</b> %  | 17         | 14       | 21.4%        | 16.00     | 6.3%            |
|       | 4 Wook Brookdown                | Violent | Offons      | <u> </u> |            | 4 14     | look Br     | oakdov | un Branar | thy Offons |                         |                 | Voor to Da | to Total | c / lan 1 th | rough lan | 11\             |