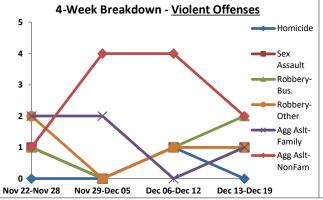

Volume 7 - Number 1

Report Covering the Week 01/04/2021 Through 01/10/2021 (Mon-Sun)

|       | District 5 Data                 |         |             | кер      | ort Coveri | ng the w | еек от      | /04/2  | UZI Inrou | ign OT/ TO | I/ 2021 (I              | vion-Sun)       |            |          |              | March     |                 |
|-------|---------------------------------|---------|-------------|----------|------------|----------|-------------|--------|-----------|------------|-------------------------|-----------------|------------|----------|--------------|-----------|-----------------|
|       | (Liberty Division) All Offenses |         | Last        | 7 Days   | *          |          | Last 28     | 8 Days | *         |            | ious 28 l<br>to Last 28 | •               | Year t     | o Date   | (YTD)*       |           | ar YTD<br>rage* |
|       |                                 | 2021    | 5-yr<br>Avg | Chg      | % Chg      | 2021     | 5-yr<br>Avg | Chg    | % Chg     | 2020       | Recent<br>Chg           | Recent<br>% Chg | 2021       | 2020     | % Chg        | Avg**     | % Chg           |
|       | Criminal Homicide               | 0       | 0.2         | -0.2     | -100.0%    | 2        | 0.4         | 1.6    | 400.0%    | 0          | 2                       | /0              | 0          | 1        | -100.0%      | 0.20      | -100.0%         |
| e     | Forcible Rape                   | 0       | 1.0         | -1.0     | -100.0%    | 2        | 4.8         | -2.8   | -58.3%    | 4          | -2                      | -50.0%          | 1          | 0        | /0           | 2.80      | -64.3%          |
| Crim  | Robbery - Business              | 2       | 0.2         | 1.8      | 900.0%     | 3        | 1.4         | 1.6    | 114.3%    | 2          | 1                       | 50.0%           | 2          | 0        | /0           | 0.60      | 233.3%          |
|       | Robbery - All Other             | 1       | 1.0         | 0.0      | 0.0%       | 8        | 4.6         | 3.4    | 73.9%     | 7          | 1                       | 14.3%           | 1          | 2        | -50.0%       | 2.20      | -54.5%          |
| olent | Agg. Assault - Family           | -       | 0.8         | -0.8     | -100.0%    | 4        | 2.6         | 1.4    | 53.9%     | 2          | 2                       | 100.0%          | 0          | 1        | -100.0%      | 0.40      | -100.0%         |
| 🗏     | Agg. Assault - NonFamily        | 2       | 0.4         | 1.6      | 400.0%     | 10       | 6.0         | 4.0    | 66.7%     | 14         | -4                      | -28.6%          | 3          | 2        | 50.0%        | 2.20      | 36.4%           |
|       | TOTAL VIOLENT CRIMES            | 5       | 3.6         | 1.4      | 38.9%      | 29       | 19.8        | 9.2    | 46.5%     | 29         | 0                       | 0.0%            | 7          | 6        | 16.7%        | 8.40      | -16.7%          |
| a     | Burglary - Residential          | 5       | 3.4         | 1.6      | 47.1%      | 12       | 12.2        | -0.2   | -1.6%     | 12         | 0                       | 0.0%            | 7          | 3        | 133.3%       | 4.20      | 66.7%           |
| Crime | Burglary - All Other            | 3       | 2.8         | 0.2      | 7.1%       | 12       | 10.2        | 1.8    | 17.7%     | 13         | -1                      | -7.7%           | 5          | 5        | 0.0%         | 4.80      | 4.2%            |
| JO.   | Larceny - Vehicle Burglary      | 9       | 12.8        | -3.8     | -29.7%     | 64       | 52.0        | 12.0   | 23.1%     | 74         | -10                     | -13.5%          | 15         | 21       | -28.6%       | 19.20     | -21.9%          |
| ert   | Larceny - All Other             | 26      | 35.0        | -9.0     | -25.7%     | 135      | 138         | -3.0   | -2.2%     | 152        | -17                     | -11.2%          | 39         | 42       | -7.1%        | 52.20     | -25.3%          |
|       | Motor Vehicle Theft             | 3       | 4.6         | -1.6     | -34.8%     | 37       | 25.4        | 11.6   | 45.7%     | 38         | -1                      | - <b>2.6</b> %  | 5          | 9        | -44.4%       | 9.20      | -45.7%          |
|       | TOTAL PROPERTY CRIMES           | 46      | 58.6        | -12.6    | -21.5%     | 260      | 238         | 22.2   | 9.3%      | 289        | -29                     | -10.0%          | 71         | 80       | -11.3%       | 89.60     | -20.8%          |
|       | GRAND TOTAL                     | 51      | 62.2        | -11.2    | -18.0%     | 289      | 258         | 31.4   | 12.2%     | 318        | -29                     | -9.1%           | 78         | 86       | -9.3%        | 98.00     | -20.4%          |
| u .   | Drugs                           | 14      | 21.0        | -7.0     | -33.3%     | 62       | 78.6        | -16.6  | -21.1%    | 74         | -12                     | -16.2%          | 25         | 23       | 8.7%         | 34.60     | -27.7%          |
| Misc  | Weapons                         | 2       | 1.0         | 1.0      | 100.0%     | 8        | 3.4         | 4.6    | 135.3%    | 5          | 3                       | 60.0%           | 4          | 1        | 300.0%       | 2.00      | 100.0%          |
| ر کے  | Vandalism                       | 14      | 10.6        | 3.4      | 32.1%      | 42       | 38.0        | 4.0    | 10.5%     | 45         | -3                      | - <b>6.7</b> %  | 17         | 14       | 21.4%        | 16.00     | 6.3%            |
|       | 4 Wook Brookdown                | Violent | Offons      | <u> </u> |            | 4 14     | look Br     | oakdov | un Branar | thy Offons |                         |                 | Voor to Da | to Total | c / lan 1 th | rough lan | 11\             |