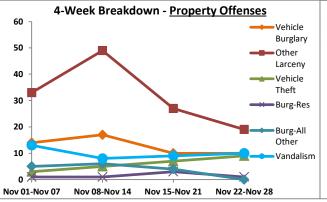

Volume 7 - Number 1

Report Covering the Week 01/04/2021 Through 01/10/2021 (Mon-Sun)

|       | District 5 Data                 |         |             | кер      | ort Coveri | ng the w | еек от      | /04/2  | UZI Inrou | ign OT/ TO | I/ 2021 (I              | vion-Sun)       |            |          |              | March     |                 |
|-------|---------------------------------|---------|-------------|----------|------------|----------|-------------|--------|-----------|------------|-------------------------|-----------------|------------|----------|--------------|-----------|-----------------|
|       | (Liberty Division) All Offenses |         | Last        | 7 Days   | *          |          | Last 28     | 8 Days | *         |            | ious 28 l<br>to Last 28 | •               | Year t     | o Date   | (YTD)*       |           | ar YTD<br>rage* |
|       |                                 | 2021    | 5-yr<br>Avg | Chg      | % Chg      | 2021     | 5-yr<br>Avg | Chg    | % Chg     | 2020       | Recent<br>Chg           | Recent<br>% Chg | 2021       | 2020     | % Chg        | Avg**     | % Chg           |
|       | Criminal Homicide               | 0       | 0.2         | -0.2     | -100.0%    | 2        | 0.4         | 1.6    | 400.0%    | 0          | 2                       | /0              | 0          | 1        | -100.0%      | 0.20      | -100.0%         |
| e     | Forcible Rape                   | 0       | 1.0         | -1.0     | -100.0%    | 2        | 4.8         | -2.8   | -58.3%    | 4          | -2                      | -50.0%          | 1          | 0        | /0           | 2.80      | -64.3%          |
| Crim  | Robbery - Business              | 2       | 0.2         | 1.8      | 900.0%     | 3        | 1.4         | 1.6    | 114.3%    | 2          | 1                       | 50.0%           | 2          | 0        | /0           | 0.60      | 233.3%          |
|       | Robbery - All Other             | 1       | 1.0         | 0.0      | 0.0%       | 8        | 4.6         | 3.4    | 73.9%     | 7          | 1                       | 14.3%           | 1          | 2        | -50.0%       | 2.20      | -54.5%          |
| olent | Agg. Assault - Family           | -       | 0.8         | -0.8     | -100.0%    | 4        | 2.6         | 1.4    | 53.9%     | 2          | 2                       | 100.0%          | 0          | 1        | -100.0%      | 0.40      | -100.0%         |
| 🗏     | Agg. Assault - NonFamily        | 2       | 0.4         | 1.6      | 400.0%     | 10       | 6.0         | 4.0    | 66.7%     | 14         | -4                      | -28.6%          | 3          | 2        | 50.0%        | 2.20      | 36.4%           |
|       | TOTAL VIOLENT CRIMES            | 5       | 3.6         | 1.4      | 38.9%      | 29       | 19.8        | 9.2    | 46.5%     | 29         | 0                       | 0.0%            | 7          | 6        | 16.7%        | 8.40      | -16.7%          |
| a     | Burglary - Residential          | 5       | 3.4         | 1.6      | 47.1%      | 12       | 12.2        | -0.2   | -1.6%     | 12         | 0                       | 0.0%            | 7          | 3        | 133.3%       | 4.20      | 66.7%           |
| Crime | Burglary - All Other            | 3       | 2.8         | 0.2      | 7.1%       | 12       | 10.2        | 1.8    | 17.7%     | 13         | -1                      | -7.7%           | 5          | 5        | 0.0%         | 4.80      | 4.2%            |
| JO.   | Larceny - Vehicle Burglary      | 9       | 12.8        | -3.8     | -29.7%     | 64       | 52.0        | 12.0   | 23.1%     | 74         | -10                     | -13.5%          | 15         | 21       | -28.6%       | 19.20     | -21.9%          |
| ert   | Larceny - All Other             | 26      | 35.0        | -9.0     | -25.7%     | 135      | 138         | -3.0   | -2.2%     | 152        | -17                     | -11.2%          | 39         | 42       | -7.1%        | 52.20     | -25.3%          |
|       | Motor Vehicle Theft             | 3       | 4.6         | -1.6     | -34.8%     | 37       | 25.4        | 11.6   | 45.7%     | 38         | -1                      | - <b>2.6</b> %  | 5          | 9        | -44.4%       | 9.20      | -45.7%          |
|       | TOTAL PROPERTY CRIMES           | 46      | 58.6        | -12.6    | -21.5%     | 260      | 238         | 22.2   | 9.3%      | 289        | -29                     | -10.0%          | 71         | 80       | -11.3%       | 89.60     | -20.8%          |
|       | GRAND TOTAL                     | 51      | 62.2        | -11.2    | -18.0%     | 289      | 258         | 31.4   | 12.2%     | 318        | -29                     | -9.1%           | 78         | 86       | -9.3%        | 98.00     | -20.4%          |
| u .   | Drugs                           | 14      | 21.0        | -7.0     | -33.3%     | 62       | 78.6        | -16.6  | -21.1%    | 74         | -12                     | -16.2%          | 25         | 23       | 8.7%         | 34.60     | -27.7%          |
| Misc  | Weapons                         | 2       | 1.0         | 1.0      | 100.0%     | 8        | 3.4         | 4.6    | 135.3%    | 5          | 3                       | 60.0%           | 4          | 1        | 300.0%       | 2.00      | 100.0%          |
| ر کے  | Vandalism                       | 14      | 10.6        | 3.4      | 32.1%      | 42       | 38.0        | 4.0    | 10.5%     | 45         | -3                      | - <b>6.7</b> %  | 17         | 14       | 21.4%        | 16.00     | 6.3%            |
|       | 4 Wook Brookdown                | Violent | Offons      | <u> </u> |            | 4 14     | look Br     | oakdov | un Branar | thy Offons |                         |                 | Voor to Da | to Total | c / lan 1 th | rough lan | 11\             |