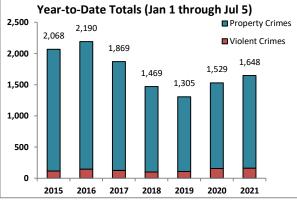

Volume 7 - Number 1

Report Covering the Week 01/04/2021 Through 01/10/2021 (Mon-Sun)

|       | District 5 Data                 |         |             | кер      | ort Coveri | ng the w | еек от      | /04/2  | UZI Inrou | ign OT/ TO | I/ 2021 (I              | vion-Sun)       |            |          |              | March     |                 |
|-------|---------------------------------|---------|-------------|----------|------------|----------|-------------|--------|-----------|------------|-------------------------|-----------------|------------|----------|--------------|-----------|-----------------|
|       | (Liberty Division) All Offenses |         | Last        | 7 Days   | *          |          | Last 28     | 8 Days | *         |            | ious 28 l<br>to Last 28 | •               | Year t     | o Date   | (YTD)*       |           | ar YTD<br>rage* |
|       |                                 | 2021    | 5-yr<br>Avg | Chg      | % Chg      | 2021     | 5-yr<br>Avg | Chg    | % Chg     | 2020       | Recent<br>Chg           | Recent<br>% Chg | 2021       | 2020     | % Chg        | Avg**     | % Chg           |
|       | Criminal Homicide               | 0       | 0.2         | -0.2     | -100.0%    | 2        | 0.4         | 1.6    | 400.0%    | 0          | 2                       | /0              | 0          | 1        | -100.0%      | 0.20      | -100.0%         |
| e     | Forcible Rape                   | 0       | 1.0         | -1.0     | -100.0%    | 2        | 4.8         | -2.8   | -58.3%    | 4          | -2                      | -50.0%          | 1          | 0        | /0           | 2.80      | -64.3%          |
| Crim  | Robbery - Business              | 2       | 0.2         | 1.8      | 900.0%     | 3        | 1.4         | 1.6    | 114.3%    | 2          | 1                       | 50.0%           | 2          | 0        | /0           | 0.60      | 233.3%          |
|       | Robbery - All Other             | 1       | 1.0         | 0.0      | 0.0%       | 8        | 4.6         | 3.4    | 73.9%     | 7          | 1                       | 14.3%           | 1          | 2        | -50.0%       | 2.20      | -54.5%          |
| olent | Agg. Assault - Family           | -       | 0.8         | -0.8     | -100.0%    | 4        | 2.6         | 1.4    | 53.9%     | 2          | 2                       | 100.0%          | 0          | 1        | -100.0%      | 0.40      | -100.0%         |
| 🗏     | Agg. Assault - NonFamily        | 2       | 0.4         | 1.6      | 400.0%     | 10       | 6.0         | 4.0    | 66.7%     | 14         | -4                      | -28.6%          | 3          | 2        | 50.0%        | 2.20      | 36.4%           |
|       | TOTAL VIOLENT CRIMES            | 5       | 3.6         | 1.4      | 38.9%      | 29       | 19.8        | 9.2    | 46.5%     | 29         | 0                       | 0.0%            | 7          | 6        | 16.7%        | 8.40      | -16.7%          |
| a     | Burglary - Residential          | 5       | 3.4         | 1.6      | 47.1%      | 12       | 12.2        | -0.2   | -1.6%     | 12         | 0                       | 0.0%            | 7          | 3        | 133.3%       | 4.20      | 66.7%           |
| Crime | Burglary - All Other            | 3       | 2.8         | 0.2      | 7.1%       | 12       | 10.2        | 1.8    | 17.7%     | 13         | -1                      | -7.7%           | 5          | 5        | 0.0%         | 4.80      | 4.2%            |
| JO.   | Larceny - Vehicle Burglary      | 9       | 12.8        | -3.8     | -29.7%     | 64       | 52.0        | 12.0   | 23.1%     | 74         | -10                     | -13.5%          | 15         | 21       | -28.6%       | 19.20     | -21.9%          |
| ert   | Larceny - All Other             | 26      | 35.0        | -9.0     | -25.7%     | 135      | 138         | -3.0   | -2.2%     | 152        | -17                     | -11.2%          | 39         | 42       | -7.1%        | 52.20     | -25.3%          |
|       | Motor Vehicle Theft             | 3       | 4.6         | -1.6     | -34.8%     | 37       | 25.4        | 11.6   | 45.7%     | 38         | -1                      | - <b>2.6</b> %  | 5          | 9        | -44.4%       | 9.20      | -45.7%          |
|       | TOTAL PROPERTY CRIMES           | 46      | 58.6        | -12.6    | -21.5%     | 260      | 238         | 22.2   | 9.3%      | 289        | -29                     | -10.0%          | 71         | 80       | -11.3%       | 89.60     | -20.8%          |
|       | GRAND TOTAL                     | 51      | 62.2        | -11.2    | -18.0%     | 289      | 258         | 31.4   | 12.2%     | 318        | -29                     | -9.1%           | 78         | 86       | -9.3%        | 98.00     | -20.4%          |
| u .   | Drugs                           | 14      | 21.0        | -7.0     | -33.3%     | 62       | 78.6        | -16.6  | -21.1%    | 74         | -12                     | -16.2%          | 25         | 23       | 8.7%         | 34.60     | -27.7%          |
| Misc  | Weapons                         | 2       | 1.0         | 1.0      | 100.0%     | 8        | 3.4         | 4.6    | 135.3%    | 5          | 3                       | 60.0%           | 4          | 1        | 300.0%       | 2.00      | 100.0%          |
| ر کے  | Vandalism                       | 14      | 10.6        | 3.4      | 32.1%      | 42       | 38.0        | 4.0    | 10.5%     | 45         | -3                      | - <b>6.7</b> %  | 17         | 14       | 21.4%        | 16.00     | 6.3%            |
|       | 4 Wook Brookdown                | Violent | Offons      | <u> </u> |            | 4 14     | look Br     | oakdov | un Branar | thy Offons |                         |                 | Voor to Da | to Total | c / lan 1 th | rough lan | 11\             |