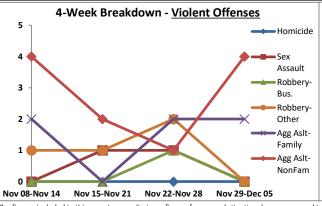

Volume 7 - Number 1

Report Covering the Week 01/04/2021 Through 01/10/2021 (Mon-Sun)

|       | District 5 Data                 |         |             | кер      | ort Coveri | ng the w | еек от      | /04/2  | UZI Inrou | ign OT/ TO | I/ 2021 (I              | vion-Sun)       |            |          |              | March     |                 |
|-------|---------------------------------|---------|-------------|----------|------------|----------|-------------|--------|-----------|------------|-------------------------|-----------------|------------|----------|--------------|-----------|-----------------|
|       | (Liberty Division) All Offenses |         | Last        | 7 Days   | *          |          | Last 28     | 8 Days | *         |            | ious 28 l<br>to Last 28 | •               | Year t     | o Date   | (YTD)*       |           | ar YTD<br>rage* |
|       |                                 | 2021    | 5-yr<br>Avg | Chg      | % Chg      | 2021     | 5-yr<br>Avg | Chg    | % Chg     | 2020       | Recent<br>Chg           | Recent<br>% Chg | 2021       | 2020     | % Chg        | Avg**     | % Chg           |
|       | Criminal Homicide               | 0       | 0.2         | -0.2     | -100.0%    | 2        | 0.4         | 1.6    | 400.0%    | 0          | 2                       | /0              | 0          | 1        | -100.0%      | 0.20      | -100.0%         |
| e     | Forcible Rape                   | 0       | 1.0         | -1.0     | -100.0%    | 2        | 4.8         | -2.8   | -58.3%    | 4          | -2                      | -50.0%          | 1          | 0        | /0           | 2.80      | -64.3%          |
| Crim  | Robbery - Business              | 2       | 0.2         | 1.8      | 900.0%     | 3        | 1.4         | 1.6    | 114.3%    | 2          | 1                       | 50.0%           | 2          | 0        | /0           | 0.60      | 233.3%          |
|       | Robbery - All Other             | 1       | 1.0         | 0.0      | 0.0%       | 8        | 4.6         | 3.4    | 73.9%     | 7          | 1                       | 14.3%           | 1          | 2        | -50.0%       | 2.20      | -54.5%          |
| olent | Agg. Assault - Family           | -       | 0.8         | -0.8     | -100.0%    | 4        | 2.6         | 1.4    | 53.9%     | 2          | 2                       | 100.0%          | 0          | 1        | -100.0%      | 0.40      | -100.0%         |
| 🗏     | Agg. Assault - NonFamily        | 2       | 0.4         | 1.6      | 400.0%     | 10       | 6.0         | 4.0    | 66.7%     | 14         | -4                      | -28.6%          | 3          | 2        | 50.0%        | 2.20      | 36.4%           |
|       | TOTAL VIOLENT CRIMES            | 5       | 3.6         | 1.4      | 38.9%      | 29       | 19.8        | 9.2    | 46.5%     | 29         | 0                       | 0.0%            | 7          | 6        | 16.7%        | 8.40      | -16.7%          |
| a     | Burglary - Residential          | 5       | 3.4         | 1.6      | 47.1%      | 12       | 12.2        | -0.2   | -1.6%     | 12         | 0                       | 0.0%            | 7          | 3        | 133.3%       | 4.20      | 66.7%           |
| Crime | Burglary - All Other            | 3       | 2.8         | 0.2      | 7.1%       | 12       | 10.2        | 1.8    | 17.7%     | 13         | -1                      | -7.7%           | 5          | 5        | 0.0%         | 4.80      | 4.2%            |
| JO.   | Larceny - Vehicle Burglary      | 9       | 12.8        | -3.8     | -29.7%     | 64       | 52.0        | 12.0   | 23.1%     | 74         | -10                     | -13.5%          | 15         | 21       | -28.6%       | 19.20     | -21.9%          |
| ert   | Larceny - All Other             | 26      | 35.0        | -9.0     | -25.7%     | 135      | 138         | -3.0   | -2.2%     | 152        | -17                     | -11.2%          | 39         | 42       | -7.1%        | 52.20     | -25.3%          |
|       | Motor Vehicle Theft             | 3       | 4.6         | -1.6     | -34.8%     | 37       | 25.4        | 11.6   | 45.7%     | 38         | -1                      | - <b>2.6</b> %  | 5          | 9        | -44.4%       | 9.20      | -45.7%          |
|       | TOTAL PROPERTY CRIMES           | 46      | 58.6        | -12.6    | -21.5%     | 260      | 238         | 22.2   | 9.3%      | 289        | -29                     | -10.0%          | 71         | 80       | -11.3%       | 89.60     | -20.8%          |
|       | GRAND TOTAL                     | 51      | 62.2        | -11.2    | -18.0%     | 289      | 258         | 31.4   | 12.2%     | 318        | -29                     | -9.1%           | 78         | 86       | -9.3%        | 98.00     | -20.4%          |
| u .   | Drugs                           | 14      | 21.0        | -7.0     | -33.3%     | 62       | 78.6        | -16.6  | -21.1%    | 74         | -12                     | -16.2%          | 25         | 23       | 8.7%         | 34.60     | -27.7%          |
| Misc  | Weapons                         | 2       | 1.0         | 1.0      | 100.0%     | 8        | 3.4         | 4.6    | 135.3%    | 5          | 3                       | 60.0%           | 4          | 1        | 300.0%       | 2.00      | 100.0%          |
| ر کے  | Vandalism                       | 14      | 10.6        | 3.4      | 32.1%      | 42       | 38.0        | 4.0    | 10.5%     | 45         | -3                      | - <b>6.7</b> %  | 17         | 14       | 21.4%        | 16.00     | 6.3%            |
|       | 4 Wook Brookdown                | Violent | Offons      | <u> </u> |            | 4 14     | look Br     | oakdov | un Branar | thy Offons |                         |                 | Voor to Da | to Total | c / lan 1 th | rough lan | 11\             |