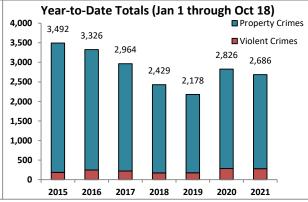

Volume 7 - Number 1

Report Covering the Week 01/04/2021 Through 01/10/2021 (Mon-Sun)

|       | District 5 Data                 |         |             | кер      | ort Coveri | ng the w | еек от      | /04/2  | UZI Inrou | ign OT/ TO | I/ 2021 (I              | vion-Sun)       |            |          |              | March     |                 |
|-------|---------------------------------|---------|-------------|----------|------------|----------|-------------|--------|-----------|------------|-------------------------|-----------------|------------|----------|--------------|-----------|-----------------|
|       | (Liberty Division) All Offenses |         | Last        | 7 Days   | *          |          | Last 28     | 8 Days | *         |            | ious 28 l<br>to Last 28 | •               | Year t     | o Date   | (YTD)*       |           | ar YTD<br>rage* |
|       |                                 | 2021    | 5-yr<br>Avg | Chg      | % Chg      | 2021     | 5-yr<br>Avg | Chg    | % Chg     | 2020       | Recent<br>Chg           | Recent<br>% Chg | 2021       | 2020     | % Chg        | Avg**     | % Chg           |
|       | Criminal Homicide               | 0       | 0.2         | -0.2     | -100.0%    | 2        | 0.4         | 1.6    | 400.0%    | 0          | 2                       | /0              | 0          | 1        | -100.0%      | 0.20      | -100.0%         |
| e     | Forcible Rape                   | 0       | 1.0         | -1.0     | -100.0%    | 2        | 4.8         | -2.8   | -58.3%    | 4          | -2                      | -50.0%          | 1          | 0        | /0           | 2.80      | -64.3%          |
| Crim  | Robbery - Business              | 2       | 0.2         | 1.8      | 900.0%     | 3        | 1.4         | 1.6    | 114.3%    | 2          | 1                       | 50.0%           | 2          | 0        | /0           | 0.60      | 233.3%          |
|       | Robbery - All Other             | 1       | 1.0         | 0.0      | 0.0%       | 8        | 4.6         | 3.4    | 73.9%     | 7          | 1                       | 14.3%           | 1          | 2        | -50.0%       | 2.20      | -54.5%          |
| olent | Agg. Assault - Family           | -       | 0.8         | -0.8     | -100.0%    | 4        | 2.6         | 1.4    | 53.9%     | 2          | 2                       | 100.0%          | 0          | 1        | -100.0%      | 0.40      | -100.0%         |
| 🗏     | Agg. Assault - NonFamily        | 2       | 0.4         | 1.6      | 400.0%     | 10       | 6.0         | 4.0    | 66.7%     | 14         | -4                      | -28.6%          | 3          | 2        | 50.0%        | 2.20      | 36.4%           |
|       | TOTAL VIOLENT CRIMES            | 5       | 3.6         | 1.4      | 38.9%      | 29       | 19.8        | 9.2    | 46.5%     | 29         | 0                       | 0.0%            | 7          | 6        | 16.7%        | 8.40      | -16.7%          |
| a     | Burglary - Residential          | 5       | 3.4         | 1.6      | 47.1%      | 12       | 12.2        | -0.2   | -1.6%     | 12         | 0                       | 0.0%            | 7          | 3        | 133.3%       | 4.20      | 66.7%           |
| Crime | Burglary - All Other            | 3       | 2.8         | 0.2      | 7.1%       | 12       | 10.2        | 1.8    | 17.7%     | 13         | -1                      | -7.7%           | 5          | 5        | 0.0%         | 4.80      | 4.2%            |
| JO.   | Larceny - Vehicle Burglary      | 9       | 12.8        | -3.8     | -29.7%     | 64       | 52.0        | 12.0   | 23.1%     | 74         | -10                     | -13.5%          | 15         | 21       | -28.6%       | 19.20     | -21.9%          |
| ert   | Larceny - All Other             | 26      | 35.0        | -9.0     | -25.7%     | 135      | 138         | -3.0   | -2.2%     | 152        | -17                     | -11.2%          | 39         | 42       | -7.1%        | 52.20     | -25.3%          |
|       | Motor Vehicle Theft             | 3       | 4.6         | -1.6     | -34.8%     | 37       | 25.4        | 11.6   | 45.7%     | 38         | -1                      | - <b>2.6</b> %  | 5          | 9        | -44.4%       | 9.20      | -45.7%          |
|       | TOTAL PROPERTY CRIMES           | 46      | 58.6        | -12.6    | -21.5%     | 260      | 238         | 22.2   | 9.3%      | 289        | -29                     | -10.0%          | 71         | 80       | -11.3%       | 89.60     | -20.8%          |
|       | GRAND TOTAL                     | 51      | 62.2        | -11.2    | -18.0%     | 289      | 258         | 31.4   | 12.2%     | 318        | -29                     | -9.1%           | 78         | 86       | -9.3%        | 98.00     | -20.4%          |
| u .   | Drugs                           | 14      | 21.0        | -7.0     | -33.3%     | 62       | 78.6        | -16.6  | -21.1%    | 74         | -12                     | -16.2%          | 25         | 23       | 8.7%         | 34.60     | -27.7%          |
| Misc  | Weapons                         | 2       | 1.0         | 1.0      | 100.0%     | 8        | 3.4         | 4.6    | 135.3%    | 5          | 3                       | 60.0%           | 4          | 1        | 300.0%       | 2.00      | 100.0%          |
| ر کے  | Vandalism                       | 14      | 10.6        | 3.4      | 32.1%      | 42       | 38.0        | 4.0    | 10.5%     | 45         | -3                      | - <b>6.7</b> %  | 17         | 14       | 21.4%        | 16.00     | 6.3%            |
|       | 4 Wook Brookdown                | Violent | Offons      | <u> </u> |            | 4 14     | look Br     | oakdov | un Branar | thy Offons |                         |                 | Voor to Da | to Total | c / lan 1 th | rough lan | 11\             |