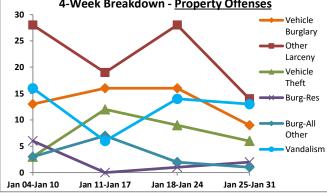

Volume 7 - Number 1

Report Covering the Week 01/04/2021 Through 01/10/2021 (Mon-Sun)

|       | District 5 Data                 |         |             | кер      | ort Coveri | ng the w | еек от      | /04/2  | UZI Inrou | ign OT/ TO | I/ 2021 (I              | vion-Sun)       |            |          |              | March     |                 |
|-------|---------------------------------|---------|-------------|----------|------------|----------|-------------|--------|-----------|------------|-------------------------|-----------------|------------|----------|--------------|-----------|-----------------|
|       | (Liberty Division) All Offenses |         | Last        | 7 Days   | *          |          | Last 28     | 8 Days | *         |            | ious 28 l<br>to Last 28 | •               | Year t     | o Date   | (YTD)*       |           | ar YTD<br>rage* |
|       |                                 | 2021    | 5-yr<br>Avg | Chg      | % Chg      | 2021     | 5-yr<br>Avg | Chg    | % Chg     | 2020       | Recent<br>Chg           | Recent<br>% Chg | 2021       | 2020     | % Chg        | Avg**     | % Chg           |
|       | Criminal Homicide               | 0       | 0.2         | -0.2     | -100.0%    | 2        | 0.4         | 1.6    | 400.0%    | 0          | 2                       | /0              | 0          | 1        | -100.0%      | 0.20      | -100.0%         |
| e     | Forcible Rape                   | 0       | 1.0         | -1.0     | -100.0%    | 2        | 4.8         | -2.8   | -58.3%    | 4          | -2                      | -50.0%          | 1          | 0        | /0           | 2.80      | -64.3%          |
| Crim  | Robbery - Business              | 2       | 0.2         | 1.8      | 900.0%     | 3        | 1.4         | 1.6    | 114.3%    | 2          | 1                       | 50.0%           | 2          | 0        | /0           | 0.60      | 233.3%          |
|       | Robbery - All Other             | 1       | 1.0         | 0.0      | 0.0%       | 8        | 4.6         | 3.4    | 73.9%     | 7          | 1                       | 14.3%           | 1          | 2        | -50.0%       | 2.20      | -54.5%          |
| olent | Agg. Assault - Family           | -       | 0.8         | -0.8     | -100.0%    | 4        | 2.6         | 1.4    | 53.9%     | 2          | 2                       | 100.0%          | 0          | 1        | -100.0%      | 0.40      | -100.0%         |
| 🗏     | Agg. Assault - NonFamily        | 2       | 0.4         | 1.6      | 400.0%     | 10       | 6.0         | 4.0    | 66.7%     | 14         | -4                      | -28.6%          | 3          | 2        | 50.0%        | 2.20      | 36.4%           |
|       | TOTAL VIOLENT CRIMES            | 5       | 3.6         | 1.4      | 38.9%      | 29       | 19.8        | 9.2    | 46.5%     | 29         | 0                       | 0.0%            | 7          | 6        | 16.7%        | 8.40      | -16.7%          |
| a     | Burglary - Residential          | 5       | 3.4         | 1.6      | 47.1%      | 12       | 12.2        | -0.2   | -1.6%     | 12         | 0                       | 0.0%            | 7          | 3        | 133.3%       | 4.20      | 66.7%           |
| Crime | Burglary - All Other            | 3       | 2.8         | 0.2      | 7.1%       | 12       | 10.2        | 1.8    | 17.7%     | 13         | -1                      | -7.7%           | 5          | 5        | 0.0%         | 4.80      | 4.2%            |
| JO.   | Larceny - Vehicle Burglary      | 9       | 12.8        | -3.8     | -29.7%     | 64       | 52.0        | 12.0   | 23.1%     | 74         | -10                     | -13.5%          | 15         | 21       | -28.6%       | 19.20     | -21.9%          |
| ert   | Larceny - All Other             | 26      | 35.0        | -9.0     | -25.7%     | 135      | 138         | -3.0   | -2.2%     | 152        | -17                     | -11.2%          | 39         | 42       | -7.1%        | 52.20     | -25.3%          |
|       | Motor Vehicle Theft             | 3       | 4.6         | -1.6     | -34.8%     | 37       | 25.4        | 11.6   | 45.7%     | 38         | -1                      | - <b>2.6</b> %  | 5          | 9        | -44.4%       | 9.20      | -45.7%          |
|       | TOTAL PROPERTY CRIMES           | 46      | 58.6        | -12.6    | -21.5%     | 260      | 238         | 22.2   | 9.3%      | 289        | -29                     | -10.0%          | 71         | 80       | -11.3%       | 89.60     | -20.8%          |
|       | GRAND TOTAL                     | 51      | 62.2        | -11.2    | -18.0%     | 289      | 258         | 31.4   | 12.2%     | 318        | -29                     | -9.1%           | 78         | 86       | -9.3%        | 98.00     | -20.4%          |
| u .   | Drugs                           | 14      | 21.0        | -7.0     | -33.3%     | 62       | 78.6        | -16.6  | -21.1%    | 74         | -12                     | -16.2%          | 25         | 23       | 8.7%         | 34.60     | -27.7%          |
| Misc  | Weapons                         | 2       | 1.0         | 1.0      | 100.0%     | 8        | 3.4         | 4.6    | 135.3%    | 5          | 3                       | 60.0%           | 4          | 1        | 300.0%       | 2.00      | 100.0%          |
| ر کے  | Vandalism                       | 14      | 10.6        | 3.4      | 32.1%      | 42       | 38.0        | 4.0    | 10.5%     | 45         | -3                      | - <b>6.7</b> %  | 17         | 14       | 21.4%        | 16.00     | 6.3%            |
|       | 4 Wook Brookdown                | Violent | Offons      | <u> </u> |            | 4 14     | look Br     | oakdov | un Branar | thy Offons |                         |                 | Voor to Da | to Total | c / lan 1 th | rough lan | 11\             |