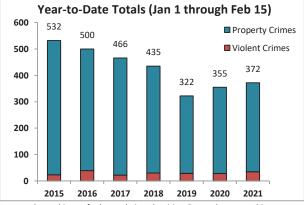

Volume 7 - Number 1

Report Covering the Week 01/04/2021 Through 01/10/2021 (Mon-Sun)

|       | District 5 Data                 |         |             | кер      | ort Coveri | ng the w | еек от      | /04/2  | UZI Inrou | ign OT/ TO | I/ 2021 (I              | vion-Sun)       |            |          |              | March     |                 |
|-------|---------------------------------|---------|-------------|----------|------------|----------|-------------|--------|-----------|------------|-------------------------|-----------------|------------|----------|--------------|-----------|-----------------|
|       | (Liberty Division) All Offenses |         | Last        | 7 Days   | *          |          | Last 28     | 8 Days | *         |            | ious 28 l<br>to Last 28 | •               | Year t     | o Date   | (YTD)*       |           | ar YTD<br>rage* |
|       |                                 | 2021    | 5-yr<br>Avg | Chg      | % Chg      | 2021     | 5-yr<br>Avg | Chg    | % Chg     | 2020       | Recent<br>Chg           | Recent<br>% Chg | 2021       | 2020     | % Chg        | Avg**     | % Chg           |
|       | Criminal Homicide               | 0       | 0.2         | -0.2     | -100.0%    | 2        | 0.4         | 1.6    | 400.0%    | 0          | 2                       | /0              | 0          | 1        | -100.0%      | 0.20      | -100.0%         |
| e     | Forcible Rape                   | 0       | 1.0         | -1.0     | -100.0%    | 2        | 4.8         | -2.8   | -58.3%    | 4          | -2                      | -50.0%          | 1          | 0        | /0           | 2.80      | -64.3%          |
| Crim  | Robbery - Business              | 2       | 0.2         | 1.8      | 900.0%     | 3        | 1.4         | 1.6    | 114.3%    | 2          | 1                       | 50.0%           | 2          | 0        | /0           | 0.60      | 233.3%          |
|       | Robbery - All Other             | 1       | 1.0         | 0.0      | 0.0%       | 8        | 4.6         | 3.4    | 73.9%     | 7          | 1                       | 14.3%           | 1          | 2        | -50.0%       | 2.20      | -54.5%          |
| olent | Agg. Assault - Family           | -       | 0.8         | -0.8     | -100.0%    | 4        | 2.6         | 1.4    | 53.9%     | 2          | 2                       | 100.0%          | 0          | 1        | -100.0%      | 0.40      | -100.0%         |
| 🗏     | Agg. Assault - NonFamily        | 2       | 0.4         | 1.6      | 400.0%     | 10       | 6.0         | 4.0    | 66.7%     | 14         | -4                      | -28.6%          | 3          | 2        | 50.0%        | 2.20      | 36.4%           |
|       | TOTAL VIOLENT CRIMES            | 5       | 3.6         | 1.4      | 38.9%      | 29       | 19.8        | 9.2    | 46.5%     | 29         | 0                       | 0.0%            | 7          | 6        | 16.7%        | 8.40      | -16.7%          |
| a     | Burglary - Residential          | 5       | 3.4         | 1.6      | 47.1%      | 12       | 12.2        | -0.2   | -1.6%     | 12         | 0                       | 0.0%            | 7          | 3        | 133.3%       | 4.20      | 66.7%           |
| Crime | Burglary - All Other            | 3       | 2.8         | 0.2      | 7.1%       | 12       | 10.2        | 1.8    | 17.7%     | 13         | -1                      | -7.7%           | 5          | 5        | 0.0%         | 4.80      | 4.2%            |
| JO.   | Larceny - Vehicle Burglary      | 9       | 12.8        | -3.8     | -29.7%     | 64       | 52.0        | 12.0   | 23.1%     | 74         | -10                     | -13.5%          | 15         | 21       | -28.6%       | 19.20     | -21.9%          |
| ert   | Larceny - All Other             | 26      | 35.0        | -9.0     | -25.7%     | 135      | 138         | -3.0   | -2.2%     | 152        | -17                     | -11.2%          | 39         | 42       | -7.1%        | 52.20     | -25.3%          |
|       | Motor Vehicle Theft             | 3       | 4.6         | -1.6     | -34.8%     | 37       | 25.4        | 11.6   | 45.7%     | 38         | -1                      | - <b>2.6</b> %  | 5          | 9        | -44.4%       | 9.20      | -45.7%          |
|       | TOTAL PROPERTY CRIMES           | 46      | 58.6        | -12.6    | -21.5%     | 260      | 238         | 22.2   | 9.3%      | 289        | -29                     | -10.0%          | 71         | 80       | -11.3%       | 89.60     | -20.8%          |
|       | GRAND TOTAL                     | 51      | 62.2        | -11.2    | -18.0%     | 289      | 258         | 31.4   | 12.2%     | 318        | -29                     | -9.1%           | 78         | 86       | -9.3%        | 98.00     | -20.4%          |
| u .   | Drugs                           | 14      | 21.0        | -7.0     | -33.3%     | 62       | 78.6        | -16.6  | -21.1%    | 74         | -12                     | -16.2%          | 25         | 23       | 8.7%         | 34.60     | -27.7%          |
| Misc  | Weapons                         | 2       | 1.0         | 1.0      | 100.0%     | 8        | 3.4         | 4.6    | 135.3%    | 5          | 3                       | 60.0%           | 4          | 1        | 300.0%       | 2.00      | 100.0%          |
| ر کے  | Vandalism                       | 14      | 10.6        | 3.4      | 32.1%      | 42       | 38.0        | 4.0    | 10.5%     | 45         | -3                      | - <b>6.7</b> %  | 17         | 14       | 21.4%        | 16.00     | 6.3%            |
|       | 4 Wook Brookdown                | Violent | Offons      | <u> </u> |            | 4 14     | look Br     | oakdov | un Branar | thy Offons |                         |                 | Voor to Da | to Total | c / lan 1 th | rough lan | 11\             |