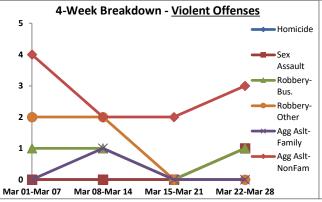

|       | District 5 Data                 |          |             | veh    | Joi t Coveri | ing time vv | SEK OT      | / 11/ 2 | 021 111100 | gii 01/1/ | / 2021 (1               | vion-sun,       |        |          |             | Men   |                 |
|-------|---------------------------------|----------|-------------|--------|--------------|-------------|-------------|---------|------------|-----------|-------------------------|-----------------|--------|----------|-------------|-------|-----------------|
|       | (Liberty Division) All Offenses |          | Last        | 7 Days | 5*           |             | Last 28     | 8 Days  | *          |           | ious 28 l<br>to Last 28 | -               | Year t | o Date   | (YTD)*      |       | ar YTD<br>rage* |
|       |                                 | 2021     | 5-yr<br>Avg | Chg    | % Chg        | 2021        | 5-yr<br>Avg | Chg     | % Chg      | 2020      | Recent<br>Chg           | Recent<br>% Chg | 2021   | 2020     | % Chg       | Avg** | % Chg           |
|       | Criminal Homicide               | 0        | 0.2         | -0.2   | -100.0%      | 2           | 0.6         | 1.4     | 233.3%     | 0         | 2                       | /0              | 0      | 1        | -100.0%     | 0.40  | -100.0%         |
| e     | Forcible Rape                   | 0        | 0.8         | -0.8   | -100.0%      | 3           | 4.8         | -1.8    | -37.5%     | 2         | 1                       | 50.0%           | 2      | 2        | 0.0%        | 3.60  | -44.4%          |
| Crim  | Robbery - Business              | 0        | 1.4         | -1.4   | -100.0%      | 3           | 2.8         | 0.2     | 7.1%       | 2         | 1                       | 50.0%           | 2      | 1        | 100.0%      | 1.60  | 25.0%           |
|       | Robbery - All Other             | 0        | 0.6         | -0.6   | -100.0%      | 7           | 5.0         | 2.0     | 40.0%      | 5         | 2                       | 40.0%           | 2      | 3        | -33.3%      | 2.40  | -16.7%          |
| olent | Agg. Assault - Family           | 0        | 0.4         | -0.4   | -100.0%      | 3           | 2.2         | 0.8     | 36.4%      | 2         | 1                       | 50.0%           | 0      | 1        | -100.0%     | 1.20  | -100.0%         |
| 5     | Agg. Assault - NonFamily        | 2        | 0.8         | 1.2    | 150.0%       | 12          | 5.2         | 6.8     | 130.8%     | 11        | 1                       | 9.1%            | 5      | 3        | 66.7%       | 2.60  | 92.3%           |
|       | TOTAL VIOLENT CRIMES            | 2        | 4.2         | -2.2   | -52.4%       | 30          | 20.6        | 9.4     | 45.6%      | 22        | 8                       | 36.4%           | 11     | 11       | 0.0%        | 11.80 | -6.8%           |
| a     | Burglary - Residential          | 0        | 3.2         | -3.2   | -100.0%      | 12          | 13.0        | -1.0    | -7.7%      | 11        | 1                       | 9.1%            | 8      | 4        | 100.0%      | 7.80  | 2.6%            |
| Crime | Burglary - All Other            | 7        | 2.6         | 4.4    | 169.2%       | 15          | 11.6        | 3.4     | 29.3%      | 15        | 0                       | 0.0%            | 12     | 8        | 50.0%       | 7.20  | 66.7%           |
| J O   | Larceny - Vehicle Burglary      | 15       | 14.2        | 0.8    | 5.6%         | 68          | 51.4        | 16.6    | 32.3%      | 66        | 2                       | 3.0%            | 36     | 30       | 20.0%       | 34.60 | 4.0%            |
| ert   | Larceny - All Other             | 14       | 38.0        | -24.0  | -63.2%       | 109         | 140         | -31.0   | -22.1%     | 140       | -31                     | -22.1%          | 58     | 80       | -27.5%      | 90.60 | -36.0%          |
| S     | Motor Vehicle Theft             | 12       | 6.0         | 6.0    | 100.0%       | 33          | 24.4        | 8.6     | 35.3%      | 38        | -5                      | -13.2%          | 18     | 15       | 20.0%       | 16.80 | 7.1%            |
| Δ.    | TOTAL PROPERTY CRIMES           | 48       | 64.0        | -16.0  | -25.0%       | 237         | 240         | -3.4    | -1.4%      | 270       | -33                     | -12.2%          | 132    | 137      | -3.6%       | 157   | -15.9%          |
|       | GRAND TOTAL                     | 50       | 68.2        | -18.2  | -26.7%       | 267         | 261         | 6.0     | 2.3%       | 292       | -25                     | -8.6%           | 143    | 148      | -3.4%       | 169   | -15.3%          |
|       | Drugs                           | 12       | 23.2        | -11.2  | -48.3%       | 63          | 80.8        | -17.8   | -22.0%     | 71        | -8                      | -11.3%          | 36     | 42       | -14.3%      | 57.40 | -37.3%          |
| Misc  | Weapons                         | 0        | 1.4         | -1.4   | -100.0%      | 9           | 4.2         | 4.8     | 114.3%     | 5         | 4                       | 80.0%           | 5      | 1        | 400.0%      | 3.00  | 66.7%           |
| -     | Vandalism                       | 6        | 10.8        | -4.8   | -44.4%       | 40          | 41.0        | -1.0    | -2.4%      | 43        | -3                      | -7.0%           | 25     | 23       | 8.7%        | 27.00 | -7.4%           |
|       | 4 March Durahadan               | \/:alaa4 | 04          |        |              |             | /a ala Da   |         | D          | -t Off    |                         |                 |        | 4. T.4.I | - / I 1 + b |       | 10\             |