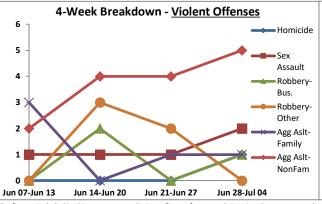

|       | District 5 Data                 |          |             | veh    | Joi t Coveri | ing time vv | SEK OT      | / 11/ 2 | 021 111100 | gii 01/1/ | / 2021 (1               | vion-sun,       |        |          |             | Men   |                 |
|-------|---------------------------------|----------|-------------|--------|--------------|-------------|-------------|---------|------------|-----------|-------------------------|-----------------|--------|----------|-------------|-------|-----------------|
|       | (Liberty Division) All Offenses |          | Last        | 7 Days | 5*           |             | Last 28     | 8 Days  | *          |           | ious 28 l<br>to Last 28 | -               | Year t | o Date   | (YTD)*      |       | ar YTD<br>rage* |
|       |                                 | 2021     | 5-yr<br>Avg | Chg    | % Chg        | 2021        | 5-yr<br>Avg | Chg     | % Chg      | 2020      | Recent<br>Chg           | Recent<br>% Chg | 2021   | 2020     | % Chg       | Avg** | % Chg           |
|       | Criminal Homicide               | 0        | 0.2         | -0.2   | -100.0%      | 2           | 0.6         | 1.4     | 233.3%     | 0         | 2                       | /0              | 0      | 1        | -100.0%     | 0.40  | -100.0%         |
| e     | Forcible Rape                   | 0        | 0.8         | -0.8   | -100.0%      | 3           | 4.8         | -1.8    | -37.5%     | 2         | 1                       | 50.0%           | 2      | 2        | 0.0%        | 3.60  | -44.4%          |
| Crim  | Robbery - Business              | 0        | 1.4         | -1.4   | -100.0%      | 3           | 2.8         | 0.2     | 7.1%       | 2         | 1                       | 50.0%           | 2      | 1        | 100.0%      | 1.60  | 25.0%           |
|       | Robbery - All Other             | 0        | 0.6         | -0.6   | -100.0%      | 7           | 5.0         | 2.0     | 40.0%      | 5         | 2                       | 40.0%           | 2      | 3        | -33.3%      | 2.40  | -16.7%          |
| olent | Agg. Assault - Family           | 0        | 0.4         | -0.4   | -100.0%      | 3           | 2.2         | 0.8     | 36.4%      | 2         | 1                       | 50.0%           | 0      | 1        | -100.0%     | 1.20  | -100.0%         |
| 5     | Agg. Assault - NonFamily        | 2        | 0.8         | 1.2    | 150.0%       | 12          | 5.2         | 6.8     | 130.8%     | 11        | 1                       | 9.1%            | 5      | 3        | 66.7%       | 2.60  | 92.3%           |
|       | TOTAL VIOLENT CRIMES            | 2        | 4.2         | -2.2   | -52.4%       | 30          | 20.6        | 9.4     | 45.6%      | 22        | 8                       | 36.4%           | 11     | 11       | 0.0%        | 11.80 | -6.8%           |
| a     | Burglary - Residential          | 0        | 3.2         | -3.2   | -100.0%      | 12          | 13.0        | -1.0    | -7.7%      | 11        | 1                       | 9.1%            | 8      | 4        | 100.0%      | 7.80  | 2.6%            |
| Crime | Burglary - All Other            | 7        | 2.6         | 4.4    | 169.2%       | 15          | 11.6        | 3.4     | 29.3%      | 15        | 0                       | 0.0%            | 12     | 8        | 50.0%       | 7.20  | 66.7%           |
| J O   | Larceny - Vehicle Burglary      | 15       | 14.2        | 0.8    | 5.6%         | 68          | 51.4        | 16.6    | 32.3%      | 66        | 2                       | 3.0%            | 36     | 30       | 20.0%       | 34.60 | 4.0%            |
| ert   | Larceny - All Other             | 14       | 38.0        | -24.0  | -63.2%       | 109         | 140         | -31.0   | -22.1%     | 140       | -31                     | -22.1%          | 58     | 80       | -27.5%      | 90.60 | -36.0%          |
| S     | Motor Vehicle Theft             | 12       | 6.0         | 6.0    | 100.0%       | 33          | 24.4        | 8.6     | 35.3%      | 38        | -5                      | -13.2%          | 18     | 15       | 20.0%       | 16.80 | 7.1%            |
| Δ.    | TOTAL PROPERTY CRIMES           | 48       | 64.0        | -16.0  | -25.0%       | 237         | 240         | -3.4    | -1.4%      | 270       | -33                     | -12.2%          | 132    | 137      | -3.6%       | 157   | -15.9%          |
|       | GRAND TOTAL                     | 50       | 68.2        | -18.2  | -26.7%       | 267         | 261         | 6.0     | 2.3%       | 292       | -25                     | -8.6%           | 143    | 148      | -3.4%       | 169   | -15.3%          |
|       | Drugs                           | 12       | 23.2        | -11.2  | -48.3%       | 63          | 80.8        | -17.8   | -22.0%     | 71        | -8                      | -11.3%          | 36     | 42       | -14.3%      | 57.40 | -37.3%          |
| Misc  | Weapons                         | 0        | 1.4         | -1.4   | -100.0%      | 9           | 4.2         | 4.8     | 114.3%     | 5         | 4                       | 80.0%           | 5      | 1        | 400.0%      | 3.00  | 66.7%           |
| -     | Vandalism                       | 6        | 10.8        | -4.8   | -44.4%       | 40          | 41.0        | -1.0    | -2.4%      | 43        | -3                      | -7.0%           | 25     | 23       | 8.7%        | 27.00 | -7.4%           |
|       | 4 March Durahadan               | \/:alaa4 | 04          |        |              |             | /a ala Da   |         | D          | -t Off    |                         |                 |        | 4. T.4.I | - / I 1 + b |       | 10\             |