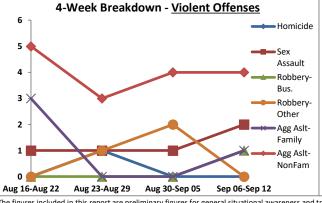

Volume 7 - Number 1

Report Covering the Week 01/04/2021 Through 01/10/2021 (Mon-Sun)

|       | District 5 Data                 |         |             | кер      | ort Coveri | ng the w | еек от      | /04/2  | UZI Inrou | ign OT/ TO | I/ 2021 (I              | vion-Sun)       |            |          |              | March     |                 |
|-------|---------------------------------|---------|-------------|----------|------------|----------|-------------|--------|-----------|------------|-------------------------|-----------------|------------|----------|--------------|-----------|-----------------|
|       | (Liberty Division) All Offenses |         | Last        | 7 Days   | *          |          | Last 28     | 8 Days | *         |            | ious 28 l<br>to Last 28 | •               | Year t     | o Date   | (YTD)*       |           | ar YTD<br>rage* |
|       |                                 | 2021    | 5-yr<br>Avg | Chg      | % Chg      | 2021     | 5-yr<br>Avg | Chg    | % Chg     | 2020       | Recent<br>Chg           | Recent<br>% Chg | 2021       | 2020     | % Chg        | Avg**     | % Chg           |
|       | Criminal Homicide               | 0       | 0.2         | -0.2     | -100.0%    | 2        | 0.4         | 1.6    | 400.0%    | 0          | 2                       | /0              | 0          | 1        | -100.0%      | 0.20      | -100.0%         |
| e     | Forcible Rape                   | 0       | 1.0         | -1.0     | -100.0%    | 2        | 4.8         | -2.8   | -58.3%    | 4          | -2                      | -50.0%          | 1          | 0        | /0           | 2.80      | -64.3%          |
| Crim  | Robbery - Business              | 2       | 0.2         | 1.8      | 900.0%     | 3        | 1.4         | 1.6    | 114.3%    | 2          | 1                       | 50.0%           | 2          | 0        | /0           | 0.60      | 233.3%          |
|       | Robbery - All Other             | 1       | 1.0         | 0.0      | 0.0%       | 8        | 4.6         | 3.4    | 73.9%     | 7          | 1                       | 14.3%           | 1          | 2        | -50.0%       | 2.20      | -54.5%          |
| olent | Agg. Assault - Family           | -       | 0.8         | -0.8     | -100.0%    | 4        | 2.6         | 1.4    | 53.9%     | 2          | 2                       | 100.0%          | 0          | 1        | -100.0%      | 0.40      | -100.0%         |
| 🗏     | Agg. Assault - NonFamily        | 2       | 0.4         | 1.6      | 400.0%     | 10       | 6.0         | 4.0    | 66.7%     | 14         | -4                      | -28.6%          | 3          | 2        | 50.0%        | 2.20      | 36.4%           |
|       | TOTAL VIOLENT CRIMES            | 5       | 3.6         | 1.4      | 38.9%      | 29       | 19.8        | 9.2    | 46.5%     | 29         | 0                       | 0.0%            | 7          | 6        | 16.7%        | 8.40      | -16.7%          |
| a     | Burglary - Residential          | 5       | 3.4         | 1.6      | 47.1%      | 12       | 12.2        | -0.2   | -1.6%     | 12         | 0                       | 0.0%            | 7          | 3        | 133.3%       | 4.20      | 66.7%           |
| Crime | Burglary - All Other            | 3       | 2.8         | 0.2      | 7.1%       | 12       | 10.2        | 1.8    | 17.7%     | 13         | -1                      | -7.7%           | 5          | 5        | 0.0%         | 4.80      | 4.2%            |
| JO.   | Larceny - Vehicle Burglary      | 9       | 12.8        | -3.8     | -29.7%     | 64       | 52.0        | 12.0   | 23.1%     | 74         | -10                     | -13.5%          | 15         | 21       | -28.6%       | 19.20     | -21.9%          |
| ert   | Larceny - All Other             | 26      | 35.0        | -9.0     | -25.7%     | 135      | 138         | -3.0   | -2.2%     | 152        | -17                     | -11.2%          | 39         | 42       | -7.1%        | 52.20     | -25.3%          |
|       | Motor Vehicle Theft             | 3       | 4.6         | -1.6     | -34.8%     | 37       | 25.4        | 11.6   | 45.7%     | 38         | -1                      | - <b>2.6</b> %  | 5          | 9        | -44.4%       | 9.20      | -45.7%          |
|       | TOTAL PROPERTY CRIMES           | 46      | 58.6        | -12.6    | -21.5%     | 260      | 238         | 22.2   | 9.3%      | 289        | -29                     | -10.0%          | 71         | 80       | -11.3%       | 89.60     | -20.8%          |
|       | GRAND TOTAL                     | 51      | 62.2        | -11.2    | -18.0%     | 289      | 258         | 31.4   | 12.2%     | 318        | -29                     | -9.1%           | 78         | 86       | -9.3%        | 98.00     | -20.4%          |
| u .   | Drugs                           | 14      | 21.0        | -7.0     | -33.3%     | 62       | 78.6        | -16.6  | -21.1%    | 74         | -12                     | -16.2%          | 25         | 23       | 8.7%         | 34.60     | -27.7%          |
| Misc  | Weapons                         | 2       | 1.0         | 1.0      | 100.0%     | 8        | 3.4         | 4.6    | 135.3%    | 5          | 3                       | 60.0%           | 4          | 1        | 300.0%       | 2.00      | 100.0%          |
| ر کے  | Vandalism                       | 14      | 10.6        | 3.4      | 32.1%      | 42       | 38.0        | 4.0    | 10.5%     | 45         | -3                      | - <b>6.7</b> %  | 17         | 14       | 21.4%        | 16.00     | 6.3%            |
|       | 4 Wook Brookdown                | Violent | Offons      | <u> </u> |            | 4 14     | look Br     | oakdov | un Branar | thy Offons |                         |                 | Voor to Da | to Total | c / lan 1 th | rough lan | 11\             |