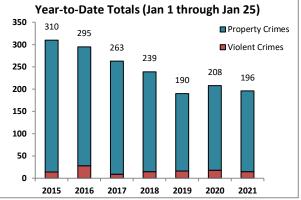

Volume 7 - Number 1

Report Covering the Week 01/04/2021 Through 01/10/2021 (Mon-Sun)

|       | District 5 Data                 |         |             | кер      | ort Coveri | ng the w | еек от      | /04/2  | UZI Inrou | ign OT/ TO | I/ 2021 (I              | vion-Sun)       |            |          |              | March     |                 |
|-------|---------------------------------|---------|-------------|----------|------------|----------|-------------|--------|-----------|------------|-------------------------|-----------------|------------|----------|--------------|-----------|-----------------|
|       | (Liberty Division) All Offenses |         | Last        | 7 Days   | *          |          | Last 28     | 8 Days | *         |            | ious 28 l<br>to Last 28 | •               | Year t     | o Date   | (YTD)*       |           | ar YTD<br>rage* |
|       |                                 | 2021    | 5-yr<br>Avg | Chg      | % Chg      | 2021     | 5-yr<br>Avg | Chg    | % Chg     | 2020       | Recent<br>Chg           | Recent<br>% Chg | 2021       | 2020     | % Chg        | Avg**     | % Chg           |
|       | Criminal Homicide               | 0       | 0.2         | -0.2     | -100.0%    | 2        | 0.4         | 1.6    | 400.0%    | 0          | 2                       | /0              | 0          | 1        | -100.0%      | 0.20      | -100.0%         |
| e     | Forcible Rape                   | 0       | 1.0         | -1.0     | -100.0%    | 2        | 4.8         | -2.8   | -58.3%    | 4          | -2                      | -50.0%          | 1          | 0        | /0           | 2.80      | -64.3%          |
| Crim  | Robbery - Business              | 2       | 0.2         | 1.8      | 900.0%     | 3        | 1.4         | 1.6    | 114.3%    | 2          | 1                       | 50.0%           | 2          | 0        | /0           | 0.60      | 233.3%          |
|       | Robbery - All Other             | 1       | 1.0         | 0.0      | 0.0%       | 8        | 4.6         | 3.4    | 73.9%     | 7          | 1                       | 14.3%           | 1          | 2        | -50.0%       | 2.20      | -54.5%          |
| olent | Agg. Assault - Family           | -       | 0.8         | -0.8     | -100.0%    | 4        | 2.6         | 1.4    | 53.9%     | 2          | 2                       | 100.0%          | 0          | 1        | -100.0%      | 0.40      | -100.0%         |
| 🗏     | Agg. Assault - NonFamily        | 2       | 0.4         | 1.6      | 400.0%     | 10       | 6.0         | 4.0    | 66.7%     | 14         | -4                      | -28.6%          | 3          | 2        | 50.0%        | 2.20      | 36.4%           |
|       | TOTAL VIOLENT CRIMES            | 5       | 3.6         | 1.4      | 38.9%      | 29       | 19.8        | 9.2    | 46.5%     | 29         | 0                       | 0.0%            | 7          | 6        | 16.7%        | 8.40      | -16.7%          |
| a     | Burglary - Residential          | 5       | 3.4         | 1.6      | 47.1%      | 12       | 12.2        | -0.2   | -1.6%     | 12         | 0                       | 0.0%            | 7          | 3        | 133.3%       | 4.20      | 66.7%           |
| Crime | Burglary - All Other            | 3       | 2.8         | 0.2      | 7.1%       | 12       | 10.2        | 1.8    | 17.7%     | 13         | -1                      | -7.7%           | 5          | 5        | 0.0%         | 4.80      | 4.2%            |
| JO.   | Larceny - Vehicle Burglary      | 9       | 12.8        | -3.8     | -29.7%     | 64       | 52.0        | 12.0   | 23.1%     | 74         | -10                     | -13.5%          | 15         | 21       | -28.6%       | 19.20     | -21.9%          |
| ert   | Larceny - All Other             | 26      | 35.0        | -9.0     | -25.7%     | 135      | 138         | -3.0   | -2.2%     | 152        | -17                     | -11.2%          | 39         | 42       | -7.1%        | 52.20     | -25.3%          |
|       | Motor Vehicle Theft             | 3       | 4.6         | -1.6     | -34.8%     | 37       | 25.4        | 11.6   | 45.7%     | 38         | -1                      | - <b>2.6</b> %  | 5          | 9        | -44.4%       | 9.20      | -45.7%          |
|       | TOTAL PROPERTY CRIMES           | 46      | 58.6        | -12.6    | -21.5%     | 260      | 238         | 22.2   | 9.3%      | 289        | -29                     | -10.0%          | 71         | 80       | -11.3%       | 89.60     | -20.8%          |
|       | GRAND TOTAL                     | 51      | 62.2        | -11.2    | -18.0%     | 289      | 258         | 31.4   | 12.2%     | 318        | -29                     | -9.1%           | 78         | 86       | -9.3%        | 98.00     | -20.4%          |
| u .   | Drugs                           | 14      | 21.0        | -7.0     | -33.3%     | 62       | 78.6        | -16.6  | -21.1%    | 74         | -12                     | -16.2%          | 25         | 23       | 8.7%         | 34.60     | -27.7%          |
| Misc  | Weapons                         | 2       | 1.0         | 1.0      | 100.0%     | 8        | 3.4         | 4.6    | 135.3%    | 5          | 3                       | 60.0%           | 4          | 1        | 300.0%       | 2.00      | 100.0%          |
| ر کے  | Vandalism                       | 14      | 10.6        | 3.4      | 32.1%      | 42       | 38.0        | 4.0    | 10.5%     | 45         | -3                      | - <b>6.7</b> %  | 17         | 14       | 21.4%        | 16.00     | 6.3%            |
|       | 4 Wook Brookdown                | Violent | Offons      | <u> </u> |            | 4 14     | look Br     | oakdov | un Branar | thy Offons |                         |                 | Voor to Da | to Total | c / lan 1 th | rough lan | 11\             |