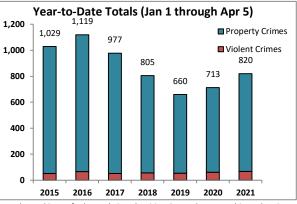

Volume 7 - Number 1

Report Covering the Week 01/04/2021 Through 01/10/2021 (Mon-Sun)

|       | District 5 Data                 |         |             | кер      | ort Coveri | ng the w | еек от      | /04/2  | UZI Inrou | ign OT/ TO | I/ 2021 (I              | vion-Sun)       |            |          |              | March     |                 |
|-------|---------------------------------|---------|-------------|----------|------------|----------|-------------|--------|-----------|------------|-------------------------|-----------------|------------|----------|--------------|-----------|-----------------|
|       | (Liberty Division) All Offenses |         | Last        | 7 Days   | *          |          | Last 28     | 8 Days | *         |            | ious 28 l<br>to Last 28 | •               | Year t     | o Date   | (YTD)*       |           | ar YTD<br>rage* |
|       |                                 | 2021    | 5-yr<br>Avg | Chg      | % Chg      | 2021     | 5-yr<br>Avg | Chg    | % Chg     | 2020       | Recent<br>Chg           | Recent<br>% Chg | 2021       | 2020     | % Chg        | Avg**     | % Chg           |
|       | Criminal Homicide               | 0       | 0.2         | -0.2     | -100.0%    | 2        | 0.4         | 1.6    | 400.0%    | 0          | 2                       | /0              | 0          | 1        | -100.0%      | 0.20      | -100.0%         |
| e     | Forcible Rape                   | 0       | 1.0         | -1.0     | -100.0%    | 2        | 4.8         | -2.8   | -58.3%    | 4          | -2                      | -50.0%          | 1          | 0        | /0           | 2.80      | -64.3%          |
| Crim  | Robbery - Business              | 2       | 0.2         | 1.8      | 900.0%     | 3        | 1.4         | 1.6    | 114.3%    | 2          | 1                       | 50.0%           | 2          | 0        | /0           | 0.60      | 233.3%          |
|       | Robbery - All Other             | 1       | 1.0         | 0.0      | 0.0%       | 8        | 4.6         | 3.4    | 73.9%     | 7          | 1                       | 14.3%           | 1          | 2        | -50.0%       | 2.20      | -54.5%          |
| olent | Agg. Assault - Family           | -       | 0.8         | -0.8     | -100.0%    | 4        | 2.6         | 1.4    | 53.9%     | 2          | 2                       | 100.0%          | 0          | 1        | -100.0%      | 0.40      | -100.0%         |
| 🗏     | Agg. Assault - NonFamily        | 2       | 0.4         | 1.6      | 400.0%     | 10       | 6.0         | 4.0    | 66.7%     | 14         | -4                      | -28.6%          | 3          | 2        | 50.0%        | 2.20      | 36.4%           |
|       | TOTAL VIOLENT CRIMES            | 5       | 3.6         | 1.4      | 38.9%      | 29       | 19.8        | 9.2    | 46.5%     | 29         | 0                       | 0.0%            | 7          | 6        | 16.7%        | 8.40      | -16.7%          |
| a     | Burglary - Residential          | 5       | 3.4         | 1.6      | 47.1%      | 12       | 12.2        | -0.2   | -1.6%     | 12         | 0                       | 0.0%            | 7          | 3        | 133.3%       | 4.20      | 66.7%           |
| Crime | Burglary - All Other            | 3       | 2.8         | 0.2      | 7.1%       | 12       | 10.2        | 1.8    | 17.7%     | 13         | -1                      | -7.7%           | 5          | 5        | 0.0%         | 4.80      | 4.2%            |
| JO.   | Larceny - Vehicle Burglary      | 9       | 12.8        | -3.8     | -29.7%     | 64       | 52.0        | 12.0   | 23.1%     | 74         | -10                     | -13.5%          | 15         | 21       | -28.6%       | 19.20     | -21.9%          |
| ert   | Larceny - All Other             | 26      | 35.0        | -9.0     | -25.7%     | 135      | 138         | -3.0   | -2.2%     | 152        | -17                     | -11.2%          | 39         | 42       | -7.1%        | 52.20     | -25.3%          |
|       | Motor Vehicle Theft             | 3       | 4.6         | -1.6     | -34.8%     | 37       | 25.4        | 11.6   | 45.7%     | 38         | -1                      | - <b>2.6</b> %  | 5          | 9        | -44.4%       | 9.20      | -45.7%          |
|       | TOTAL PROPERTY CRIMES           | 46      | 58.6        | -12.6    | -21.5%     | 260      | 238         | 22.2   | 9.3%      | 289        | -29                     | -10.0%          | 71         | 80       | -11.3%       | 89.60     | -20.8%          |
|       | GRAND TOTAL                     | 51      | 62.2        | -11.2    | -18.0%     | 289      | 258         | 31.4   | 12.2%     | 318        | -29                     | -9.1%           | 78         | 86       | -9.3%        | 98.00     | -20.4%          |
| u .   | Drugs                           | 14      | 21.0        | -7.0     | -33.3%     | 62       | 78.6        | -16.6  | -21.1%    | 74         | -12                     | -16.2%          | 25         | 23       | 8.7%         | 34.60     | -27.7%          |
| Misc  | Weapons                         | 2       | 1.0         | 1.0      | 100.0%     | 8        | 3.4         | 4.6    | 135.3%    | 5          | 3                       | 60.0%           | 4          | 1        | 300.0%       | 2.00      | 100.0%          |
| ر کے  | Vandalism                       | 14      | 10.6        | 3.4      | 32.1%      | 42       | 38.0        | 4.0    | 10.5%     | 45         | -3                      | - <b>6.7</b> %  | 17         | 14       | 21.4%        | 16.00     | 6.3%            |
|       | 4 Wook Brookdown                | Violent | Offons      | <u> </u> |            | 4 14     | look Br     | oakdov | un Branar | thy Offons |                         |                 | Voor to Da | to Total | c / lan 1 th | rough lan | 11\             |