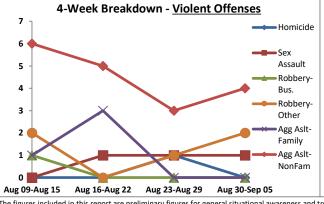

Volume 7 - Number 1

Report Covering the Week 01/04/2021 Through 01/10/2021 (Mon-Sun)

|       | District 5 Data                 |         |             | кер      | ort Coveri | ng the w | еек от      | /04/2  | UZI Inrou | ign OT/ TO | I/ 2021 (I              | vion-Sun)       |            |          |              | March     |                 |
|-------|---------------------------------|---------|-------------|----------|------------|----------|-------------|--------|-----------|------------|-------------------------|-----------------|------------|----------|--------------|-----------|-----------------|
|       | (Liberty Division) All Offenses |         | Last        | 7 Days   | *          |          | Last 28     | 8 Days | *         |            | ious 28 l<br>to Last 28 | •               | Year t     | o Date   | (YTD)*       |           | ar YTD<br>rage* |
|       |                                 | 2021    | 5-yr<br>Avg | Chg      | % Chg      | 2021     | 5-yr<br>Avg | Chg    | % Chg     | 2020       | Recent<br>Chg           | Recent<br>% Chg | 2021       | 2020     | % Chg        | Avg**     | % Chg           |
|       | Criminal Homicide               | 0       | 0.2         | -0.2     | -100.0%    | 2        | 0.4         | 1.6    | 400.0%    | 0          | 2                       | /0              | 0          | 1        | -100.0%      | 0.20      | -100.0%         |
| e     | Forcible Rape                   | 0       | 1.0         | -1.0     | -100.0%    | 2        | 4.8         | -2.8   | -58.3%    | 4          | -2                      | -50.0%          | 1          | 0        | /0           | 2.80      | -64.3%          |
| Crim  | Robbery - Business              | 2       | 0.2         | 1.8      | 900.0%     | 3        | 1.4         | 1.6    | 114.3%    | 2          | 1                       | 50.0%           | 2          | 0        | /0           | 0.60      | 233.3%          |
|       | Robbery - All Other             | 1       | 1.0         | 0.0      | 0.0%       | 8        | 4.6         | 3.4    | 73.9%     | 7          | 1                       | 14.3%           | 1          | 2        | -50.0%       | 2.20      | -54.5%          |
| olent | Agg. Assault - Family           | -       | 0.8         | -0.8     | -100.0%    | 4        | 2.6         | 1.4    | 53.9%     | 2          | 2                       | 100.0%          | 0          | 1        | -100.0%      | 0.40      | -100.0%         |
| 🗏     | Agg. Assault - NonFamily        | 2       | 0.4         | 1.6      | 400.0%     | 10       | 6.0         | 4.0    | 66.7%     | 14         | -4                      | -28.6%          | 3          | 2        | 50.0%        | 2.20      | 36.4%           |
|       | TOTAL VIOLENT CRIMES            | 5       | 3.6         | 1.4      | 38.9%      | 29       | 19.8        | 9.2    | 46.5%     | 29         | 0                       | 0.0%            | 7          | 6        | 16.7%        | 8.40      | -16.7%          |
| a     | Burglary - Residential          | 5       | 3.4         | 1.6      | 47.1%      | 12       | 12.2        | -0.2   | -1.6%     | 12         | 0                       | 0.0%            | 7          | 3        | 133.3%       | 4.20      | 66.7%           |
| Crime | Burglary - All Other            | 3       | 2.8         | 0.2      | 7.1%       | 12       | 10.2        | 1.8    | 17.7%     | 13         | -1                      | -7.7%           | 5          | 5        | 0.0%         | 4.80      | 4.2%            |
| JO.   | Larceny - Vehicle Burglary      | 9       | 12.8        | -3.8     | -29.7%     | 64       | 52.0        | 12.0   | 23.1%     | 74         | -10                     | -13.5%          | 15         | 21       | -28.6%       | 19.20     | -21.9%          |
| ert   | Larceny - All Other             | 26      | 35.0        | -9.0     | -25.7%     | 135      | 138         | -3.0   | -2.2%     | 152        | -17                     | -11.2%          | 39         | 42       | -7.1%        | 52.20     | -25.3%          |
|       | Motor Vehicle Theft             | 3       | 4.6         | -1.6     | -34.8%     | 37       | 25.4        | 11.6   | 45.7%     | 38         | -1                      | - <b>2.6</b> %  | 5          | 9        | -44.4%       | 9.20      | -45.7%          |
|       | TOTAL PROPERTY CRIMES           | 46      | 58.6        | -12.6    | -21.5%     | 260      | 238         | 22.2   | 9.3%      | 289        | -29                     | -10.0%          | 71         | 80       | -11.3%       | 89.60     | -20.8%          |
|       | GRAND TOTAL                     | 51      | 62.2        | -11.2    | -18.0%     | 289      | 258         | 31.4   | 12.2%     | 318        | -29                     | -9.1%           | 78         | 86       | -9.3%        | 98.00     | -20.4%          |
| u .   | Drugs                           | 14      | 21.0        | -7.0     | -33.3%     | 62       | 78.6        | -16.6  | -21.1%    | 74         | -12                     | -16.2%          | 25         | 23       | 8.7%         | 34.60     | -27.7%          |
| Misc  | Weapons                         | 2       | 1.0         | 1.0      | 100.0%     | 8        | 3.4         | 4.6    | 135.3%    | 5          | 3                       | 60.0%           | 4          | 1        | 300.0%       | 2.00      | 100.0%          |
| ر کے  | Vandalism                       | 14      | 10.6        | 3.4      | 32.1%      | 42       | 38.0        | 4.0    | 10.5%     | 45         | -3                      | - <b>6.7</b> %  | 17         | 14       | 21.4%        | 16.00     | 6.3%            |
|       | 4 Wook Brookdown                | Violent | Offons      | <u> </u> |            | 4 14     | look Br     | oakdov | un Branar | thy Offons |                         |                 | Voor to Da | to Total | c / lan 1 th | rough lan | 11\             |