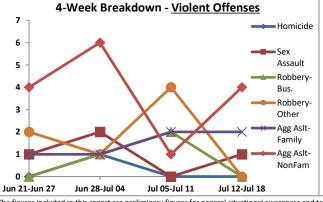

Volume 7 - Number 1

Report Covering the Week 01/04/2021 Through 01/10/2021 (Mon-Sun)

|       | District 5 Data                 |         |             | кер      | ort Coveri | ng the w | еек от      | /04/2  | UZI Inrou | ign OT/ TO | I/ 2021 (I              | vion-Sun)       |            |          |              | March     |                 |
|-------|---------------------------------|---------|-------------|----------|------------|----------|-------------|--------|-----------|------------|-------------------------|-----------------|------------|----------|--------------|-----------|-----------------|
|       | (Liberty Division) All Offenses |         | Last        | 7 Days   | *          |          | Last 28     | 8 Days | *         |            | ious 28 l<br>to Last 28 | •               | Year t     | o Date   | (YTD)*       |           | ar YTD<br>rage* |
|       |                                 | 2021    | 5-yr<br>Avg | Chg      | % Chg      | 2021     | 5-yr<br>Avg | Chg    | % Chg     | 2020       | Recent<br>Chg           | Recent<br>% Chg | 2021       | 2020     | % Chg        | Avg**     | % Chg           |
|       | Criminal Homicide               | 0       | 0.2         | -0.2     | -100.0%    | 2        | 0.4         | 1.6    | 400.0%    | 0          | 2                       | /0              | 0          | 1        | -100.0%      | 0.20      | -100.0%         |
| e     | Forcible Rape                   | 0       | 1.0         | -1.0     | -100.0%    | 2        | 4.8         | -2.8   | -58.3%    | 4          | -2                      | -50.0%          | 1          | 0        | /0           | 2.80      | -64.3%          |
| Crim  | Robbery - Business              | 2       | 0.2         | 1.8      | 900.0%     | 3        | 1.4         | 1.6    | 114.3%    | 2          | 1                       | 50.0%           | 2          | 0        | /0           | 0.60      | 233.3%          |
|       | Robbery - All Other             | 1       | 1.0         | 0.0      | 0.0%       | 8        | 4.6         | 3.4    | 73.9%     | 7          | 1                       | 14.3%           | 1          | 2        | -50.0%       | 2.20      | -54.5%          |
| olent | Agg. Assault - Family           | -       | 0.8         | -0.8     | -100.0%    | 4        | 2.6         | 1.4    | 53.9%     | 2          | 2                       | 100.0%          | 0          | 1        | -100.0%      | 0.40      | -100.0%         |
| 🗏     | Agg. Assault - NonFamily        | 2       | 0.4         | 1.6      | 400.0%     | 10       | 6.0         | 4.0    | 66.7%     | 14         | -4                      | -28.6%          | 3          | 2        | 50.0%        | 2.20      | 36.4%           |
|       | TOTAL VIOLENT CRIMES            | 5       | 3.6         | 1.4      | 38.9%      | 29       | 19.8        | 9.2    | 46.5%     | 29         | 0                       | 0.0%            | 7          | 6        | 16.7%        | 8.40      | -16.7%          |
| a     | Burglary - Residential          | 5       | 3.4         | 1.6      | 47.1%      | 12       | 12.2        | -0.2   | -1.6%     | 12         | 0                       | 0.0%            | 7          | 3        | 133.3%       | 4.20      | 66.7%           |
| Crime | Burglary - All Other            | 3       | 2.8         | 0.2      | 7.1%       | 12       | 10.2        | 1.8    | 17.7%     | 13         | -1                      | -7.7%           | 5          | 5        | 0.0%         | 4.80      | 4.2%            |
| JO.   | Larceny - Vehicle Burglary      | 9       | 12.8        | -3.8     | -29.7%     | 64       | 52.0        | 12.0   | 23.1%     | 74         | -10                     | -13.5%          | 15         | 21       | -28.6%       | 19.20     | -21.9%          |
| ert   | Larceny - All Other             | 26      | 35.0        | -9.0     | -25.7%     | 135      | 138         | -3.0   | -2.2%     | 152        | -17                     | -11.2%          | 39         | 42       | -7.1%        | 52.20     | -25.3%          |
|       | Motor Vehicle Theft             | 3       | 4.6         | -1.6     | -34.8%     | 37       | 25.4        | 11.6   | 45.7%     | 38         | -1                      | - <b>2.6</b> %  | 5          | 9        | -44.4%       | 9.20      | -45.7%          |
|       | TOTAL PROPERTY CRIMES           | 46      | 58.6        | -12.6    | -21.5%     | 260      | 238         | 22.2   | 9.3%      | 289        | -29                     | -10.0%          | 71         | 80       | -11.3%       | 89.60     | -20.8%          |
|       | GRAND TOTAL                     | 51      | 62.2        | -11.2    | -18.0%     | 289      | 258         | 31.4   | 12.2%     | 318        | -29                     | -9.1%           | 78         | 86       | -9.3%        | 98.00     | -20.4%          |
| u .   | Drugs                           | 14      | 21.0        | -7.0     | -33.3%     | 62       | 78.6        | -16.6  | -21.1%    | 74         | -12                     | -16.2%          | 25         | 23       | 8.7%         | 34.60     | -27.7%          |
| Misc  | Weapons                         | 2       | 1.0         | 1.0      | 100.0%     | 8        | 3.4         | 4.6    | 135.3%    | 5          | 3                       | 60.0%           | 4          | 1        | 300.0%       | 2.00      | 100.0%          |
| ر کے  | Vandalism                       | 14      | 10.6        | 3.4      | 32.1%      | 42       | 38.0        | 4.0    | 10.5%     | 45         | -3                      | - <b>6.7</b> %  | 17         | 14       | 21.4%        | 16.00     | 6.3%            |
|       | 4 Wook Brookdown                | Violent | Offons      | <u> </u> |            | 4 14     | look Br     | oakdov | un Branar | thy Offons |                         |                 | Voor to Da | to Total | c / lan 1 th | rough lan | 11\             |