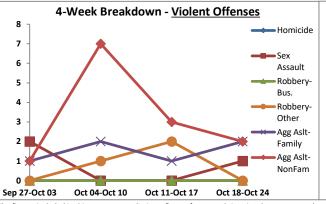

Volume 7 - Number 1

Report Covering the Week 01/04/2021 Through 01/10/2021 (Mon-Sun)

|       | District 5 Data                 |         |             | кер      | ort Coveri | ng the w | еек от      | /04/2  | UZI Inrou | ign OT/ TO | I/ 2021 (I              | vion-Sun)       |            |          |              | March     |                 |
|-------|---------------------------------|---------|-------------|----------|------------|----------|-------------|--------|-----------|------------|-------------------------|-----------------|------------|----------|--------------|-----------|-----------------|
|       | (Liberty Division) All Offenses |         | Last        | 7 Days   | *          |          | Last 28     | 8 Days | *         |            | ious 28 l<br>to Last 28 | •               | Year t     | o Date   | (YTD)*       |           | ar YTD<br>rage* |
|       |                                 | 2021    | 5-yr<br>Avg | Chg      | % Chg      | 2021     | 5-yr<br>Avg | Chg    | % Chg     | 2020       | Recent<br>Chg           | Recent<br>% Chg | 2021       | 2020     | % Chg        | Avg**     | % Chg           |
|       | Criminal Homicide               | 0       | 0.2         | -0.2     | -100.0%    | 2        | 0.4         | 1.6    | 400.0%    | 0          | 2                       | /0              | 0          | 1        | -100.0%      | 0.20      | -100.0%         |
| e     | Forcible Rape                   | 0       | 1.0         | -1.0     | -100.0%    | 2        | 4.8         | -2.8   | -58.3%    | 4          | -2                      | -50.0%          | 1          | 0        | /0           | 2.80      | -64.3%          |
| Crim  | Robbery - Business              | 2       | 0.2         | 1.8      | 900.0%     | 3        | 1.4         | 1.6    | 114.3%    | 2          | 1                       | 50.0%           | 2          | 0        | /0           | 0.60      | 233.3%          |
|       | Robbery - All Other             | 1       | 1.0         | 0.0      | 0.0%       | 8        | 4.6         | 3.4    | 73.9%     | 7          | 1                       | 14.3%           | 1          | 2        | -50.0%       | 2.20      | -54.5%          |
| olent | Agg. Assault - Family           | -       | 0.8         | -0.8     | -100.0%    | 4        | 2.6         | 1.4    | 53.9%     | 2          | 2                       | 100.0%          | 0          | 1        | -100.0%      | 0.40      | -100.0%         |
| 🗏     | Agg. Assault - NonFamily        | 2       | 0.4         | 1.6      | 400.0%     | 10       | 6.0         | 4.0    | 66.7%     | 14         | -4                      | -28.6%          | 3          | 2        | 50.0%        | 2.20      | 36.4%           |
|       | TOTAL VIOLENT CRIMES            | 5       | 3.6         | 1.4      | 38.9%      | 29       | 19.8        | 9.2    | 46.5%     | 29         | 0                       | 0.0%            | 7          | 6        | 16.7%        | 8.40      | -16.7%          |
| a     | Burglary - Residential          | 5       | 3.4         | 1.6      | 47.1%      | 12       | 12.2        | -0.2   | -1.6%     | 12         | 0                       | 0.0%            | 7          | 3        | 133.3%       | 4.20      | 66.7%           |
| Crime | Burglary - All Other            | 3       | 2.8         | 0.2      | 7.1%       | 12       | 10.2        | 1.8    | 17.7%     | 13         | -1                      | -7.7%           | 5          | 5        | 0.0%         | 4.80      | 4.2%            |
| JO.   | Larceny - Vehicle Burglary      | 9       | 12.8        | -3.8     | -29.7%     | 64       | 52.0        | 12.0   | 23.1%     | 74         | -10                     | -13.5%          | 15         | 21       | -28.6%       | 19.20     | -21.9%          |
| ert   | Larceny - All Other             | 26      | 35.0        | -9.0     | -25.7%     | 135      | 138         | -3.0   | -2.2%     | 152        | -17                     | -11.2%          | 39         | 42       | -7.1%        | 52.20     | -25.3%          |
|       | Motor Vehicle Theft             | 3       | 4.6         | -1.6     | -34.8%     | 37       | 25.4        | 11.6   | 45.7%     | 38         | -1                      | - <b>2.6</b> %  | 5          | 9        | -44.4%       | 9.20      | -45.7%          |
|       | TOTAL PROPERTY CRIMES           | 46      | 58.6        | -12.6    | -21.5%     | 260      | 238         | 22.2   | 9.3%      | 289        | -29                     | -10.0%          | 71         | 80       | -11.3%       | 89.60     | -20.8%          |
|       | GRAND TOTAL                     | 51      | 62.2        | -11.2    | -18.0%     | 289      | 258         | 31.4   | 12.2%     | 318        | -29                     | -9.1%           | 78         | 86       | -9.3%        | 98.00     | -20.4%          |
| u .   | Drugs                           | 14      | 21.0        | -7.0     | -33.3%     | 62       | 78.6        | -16.6  | -21.1%    | 74         | -12                     | -16.2%          | 25         | 23       | 8.7%         | 34.60     | -27.7%          |
| Misc  | Weapons                         | 2       | 1.0         | 1.0      | 100.0%     | 8        | 3.4         | 4.6    | 135.3%    | 5          | 3                       | 60.0%           | 4          | 1        | 300.0%       | 2.00      | 100.0%          |
| ر کے  | Vandalism                       | 14      | 10.6        | 3.4      | 32.1%      | 42       | 38.0        | 4.0    | 10.5%     | 45         | -3                      | - <b>6.7</b> %  | 17         | 14       | 21.4%        | 16.00     | 6.3%            |
|       | 4 Wook Brookdown                | Violent | Offons      | <u> </u> |            | 4 14     | look Br     | oakdov | un Branar | thy Offons |                         |                 | Voor to Da | to Total | c / lan 1 th | rough lan | 11\             |