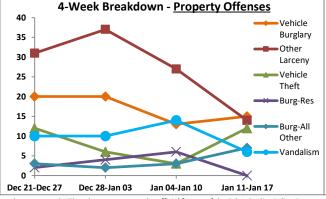

|       | District 5 Data                 |          |             | veh    | Joi t Coveri | ing time vv | SEK OT      | / 11/ 2 | 021 111100 | gii 01/1/ | / 2021 (1               | vion-sun,       |        |          |             | Men   |                 |
|-------|---------------------------------|----------|-------------|--------|--------------|-------------|-------------|---------|------------|-----------|-------------------------|-----------------|--------|----------|-------------|-------|-----------------|
|       | (Liberty Division) All Offenses |          | Last        | 7 Days | 5*           |             | Last 28     | 8 Days  | *          |           | ious 28 l<br>to Last 28 | -               | Year t | o Date   | (YTD)*      |       | ar YTD<br>rage* |
|       |                                 | 2021     | 5-yr<br>Avg | Chg    | % Chg        | 2021        | 5-yr<br>Avg | Chg     | % Chg      | 2020      | Recent<br>Chg           | Recent<br>% Chg | 2021   | 2020     | % Chg       | Avg** | % Chg           |
|       | Criminal Homicide               | 0        | 0.2         | -0.2   | -100.0%      | 2           | 0.6         | 1.4     | 233.3%     | 0         | 2                       | /0              | 0      | 1        | -100.0%     | 0.40  | -100.0%         |
| e     | Forcible Rape                   | 0        | 0.8         | -0.8   | -100.0%      | 3           | 4.8         | -1.8    | -37.5%     | 2         | 1                       | 50.0%           | 2      | 2        | 0.0%        | 3.60  | -44.4%          |
| Crim  | Robbery - Business              | 0        | 1.4         | -1.4   | -100.0%      | 3           | 2.8         | 0.2     | 7.1%       | 2         | 1                       | 50.0%           | 2      | 1        | 100.0%      | 1.60  | 25.0%           |
|       | Robbery - All Other             | 0        | 0.6         | -0.6   | -100.0%      | 7           | 5.0         | 2.0     | 40.0%      | 5         | 2                       | 40.0%           | 2      | 3        | -33.3%      | 2.40  | -16.7%          |
| olent | Agg. Assault - Family           | 0        | 0.4         | -0.4   | -100.0%      | 3           | 2.2         | 0.8     | 36.4%      | 2         | 1                       | 50.0%           | 0      | 1        | -100.0%     | 1.20  | -100.0%         |
| 5     | Agg. Assault - NonFamily        | 2        | 0.8         | 1.2    | 150.0%       | 12          | 5.2         | 6.8     | 130.8%     | 11        | 1                       | 9.1%            | 5      | 3        | 66.7%       | 2.60  | 92.3%           |
|       | TOTAL VIOLENT CRIMES            | 2        | 4.2         | -2.2   | -52.4%       | 30          | 20.6        | 9.4     | 45.6%      | 22        | 8                       | 36.4%           | 11     | 11       | 0.0%        | 11.80 | -6.8%           |
| a     | Burglary - Residential          | 0        | 3.2         | -3.2   | -100.0%      | 12          | 13.0        | -1.0    | -7.7%      | 11        | 1                       | 9.1%            | 8      | 4        | 100.0%      | 7.80  | 2.6%            |
| Crime | Burglary - All Other            | 7        | 2.6         | 4.4    | 169.2%       | 15          | 11.6        | 3.4     | 29.3%      | 15        | 0                       | 0.0%            | 12     | 8        | 50.0%       | 7.20  | 66.7%           |
| J O   | Larceny - Vehicle Burglary      | 15       | 14.2        | 0.8    | 5.6%         | 68          | 51.4        | 16.6    | 32.3%      | 66        | 2                       | 3.0%            | 36     | 30       | 20.0%       | 34.60 | 4.0%            |
| ert   | Larceny - All Other             | 14       | 38.0        | -24.0  | -63.2%       | 109         | 140         | -31.0   | -22.1%     | 140       | -31                     | -22.1%          | 58     | 80       | -27.5%      | 90.60 | -36.0%          |
| S     | Motor Vehicle Theft             | 12       | 6.0         | 6.0    | 100.0%       | 33          | 24.4        | 8.6     | 35.3%      | 38        | -5                      | -13.2%          | 18     | 15       | 20.0%       | 16.80 | 7.1%            |
| Δ.    | TOTAL PROPERTY CRIMES           | 48       | 64.0        | -16.0  | -25.0%       | 237         | 240         | -3.4    | -1.4%      | 270       | -33                     | -12.2%          | 132    | 137      | -3.6%       | 157   | -15.9%          |
|       | GRAND TOTAL                     | 50       | 68.2        | -18.2  | -26.7%       | 267         | 261         | 6.0     | 2.3%       | 292       | -25                     | -8.6%           | 143    | 148      | -3.4%       | 169   | -15.3%          |
|       | Drugs                           | 12       | 23.2        | -11.2  | -48.3%       | 63          | 80.8        | -17.8   | -22.0%     | 71        | -8                      | -11.3%          | 36     | 42       | -14.3%      | 57.40 | -37.3%          |
| Misc  | Weapons                         | 0        | 1.4         | -1.4   | -100.0%      | 9           | 4.2         | 4.8     | 114.3%     | 5         | 4                       | 80.0%           | 5      | 1        | 400.0%      | 3.00  | 66.7%           |
| -     | Vandalism                       | 6        | 10.8        | -4.8   | -44.4%       | 40          | 41.0        | -1.0    | -2.4%      | 43        | -3                      | -7.0%           | 25     | 23       | 8.7%        | 27.00 | -7.4%           |
|       | 4 March Durahadan               | \/:alaa4 | 04          |        |              |             | /a ala Da   |         | D          | -t Off    |                         |                 |        | 4. T.4.I | - / I 1 + b |       | 10\             |