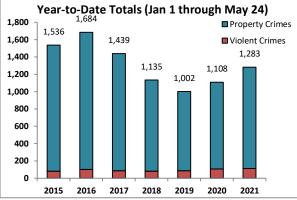

Volume 7 - Number 1

Report Covering the Week 01/04/2021 Through 01/10/2021 (Mon-Sun)

|       | District 5 Data                 |         |             | кер      | ort Coveri | ng the w | еек от      | /04/2  | UZI Inrou | ign OT/ TO | I/ 2021 (I              | vion-Sun)       |            |          |              | March     |                 |
|-------|---------------------------------|---------|-------------|----------|------------|----------|-------------|--------|-----------|------------|-------------------------|-----------------|------------|----------|--------------|-----------|-----------------|
|       | (Liberty Division) All Offenses |         | Last        | 7 Days   | *          |          | Last 28     | 8 Days | *         |            | ious 28 l<br>to Last 28 | •               | Year t     | o Date   | (YTD)*       |           | ar YTD<br>rage* |
|       |                                 | 2021    | 5-yr<br>Avg | Chg      | % Chg      | 2021     | 5-yr<br>Avg | Chg    | % Chg     | 2020       | Recent<br>Chg           | Recent<br>% Chg | 2021       | 2020     | % Chg        | Avg**     | % Chg           |
|       | Criminal Homicide               | 0       | 0.2         | -0.2     | -100.0%    | 2        | 0.4         | 1.6    | 400.0%    | 0          | 2                       | /0              | 0          | 1        | -100.0%      | 0.20      | -100.0%         |
| e     | Forcible Rape                   | 0       | 1.0         | -1.0     | -100.0%    | 2        | 4.8         | -2.8   | -58.3%    | 4          | -2                      | -50.0%          | 1          | 0        | /0           | 2.80      | -64.3%          |
| Crim  | Robbery - Business              | 2       | 0.2         | 1.8      | 900.0%     | 3        | 1.4         | 1.6    | 114.3%    | 2          | 1                       | 50.0%           | 2          | 0        | /0           | 0.60      | 233.3%          |
|       | Robbery - All Other             | 1       | 1.0         | 0.0      | 0.0%       | 8        | 4.6         | 3.4    | 73.9%     | 7          | 1                       | 14.3%           | 1          | 2        | -50.0%       | 2.20      | -54.5%          |
| olent | Agg. Assault - Family           | -       | 0.8         | -0.8     | -100.0%    | 4        | 2.6         | 1.4    | 53.9%     | 2          | 2                       | 100.0%          | 0          | 1        | -100.0%      | 0.40      | -100.0%         |
| 🗏     | Agg. Assault - NonFamily        | 2       | 0.4         | 1.6      | 400.0%     | 10       | 6.0         | 4.0    | 66.7%     | 14         | -4                      | -28.6%          | 3          | 2        | 50.0%        | 2.20      | 36.4%           |
|       | TOTAL VIOLENT CRIMES            | 5       | 3.6         | 1.4      | 38.9%      | 29       | 19.8        | 9.2    | 46.5%     | 29         | 0                       | 0.0%            | 7          | 6        | 16.7%        | 8.40      | -16.7%          |
| a     | Burglary - Residential          | 5       | 3.4         | 1.6      | 47.1%      | 12       | 12.2        | -0.2   | -1.6%     | 12         | 0                       | 0.0%            | 7          | 3        | 133.3%       | 4.20      | 66.7%           |
| Crime | Burglary - All Other            | 3       | 2.8         | 0.2      | 7.1%       | 12       | 10.2        | 1.8    | 17.7%     | 13         | -1                      | -7.7%           | 5          | 5        | 0.0%         | 4.80      | 4.2%            |
| JO.   | Larceny - Vehicle Burglary      | 9       | 12.8        | -3.8     | -29.7%     | 64       | 52.0        | 12.0   | 23.1%     | 74         | -10                     | -13.5%          | 15         | 21       | -28.6%       | 19.20     | -21.9%          |
| ert   | Larceny - All Other             | 26      | 35.0        | -9.0     | -25.7%     | 135      | 138         | -3.0   | -2.2%     | 152        | -17                     | -11.2%          | 39         | 42       | -7.1%        | 52.20     | -25.3%          |
|       | Motor Vehicle Theft             | 3       | 4.6         | -1.6     | -34.8%     | 37       | 25.4        | 11.6   | 45.7%     | 38         | -1                      | - <b>2.6</b> %  | 5          | 9        | -44.4%       | 9.20      | -45.7%          |
|       | TOTAL PROPERTY CRIMES           | 46      | 58.6        | -12.6    | -21.5%     | 260      | 238         | 22.2   | 9.3%      | 289        | -29                     | -10.0%          | 71         | 80       | -11.3%       | 89.60     | -20.8%          |
|       | GRAND TOTAL                     | 51      | 62.2        | -11.2    | -18.0%     | 289      | 258         | 31.4   | 12.2%     | 318        | -29                     | -9.1%           | 78         | 86       | -9.3%        | 98.00     | -20.4%          |
| u .   | Drugs                           | 14      | 21.0        | -7.0     | -33.3%     | 62       | 78.6        | -16.6  | -21.1%    | 74         | -12                     | -16.2%          | 25         | 23       | 8.7%         | 34.60     | -27.7%          |
| Misc  | Weapons                         | 2       | 1.0         | 1.0      | 100.0%     | 8        | 3.4         | 4.6    | 135.3%    | 5          | 3                       | 60.0%           | 4          | 1        | 300.0%       | 2.00      | 100.0%          |
| ر کے  | Vandalism                       | 14      | 10.6        | 3.4      | 32.1%      | 42       | 38.0        | 4.0    | 10.5%     | 45         | -3                      | - <b>6.7</b> %  | 17         | 14       | 21.4%        | 16.00     | 6.3%            |
|       | 4 Wook Brookdown                | Violent | Offons      | <u> </u> |            | 4 14     | look Br     | oakdov | un Branar | thy Offons |                         |                 | Voor to Da | to Total | c / lan 1 th | rough lan | 11\             |