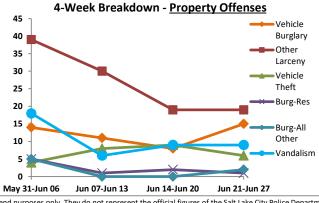

Volume 7 - Number 1

Report Covering the Week 01/04/2021 Through 01/10/2021 (Mon-Sun)

|       | District 5 Data                 |         |             | кер      | ort Coveri | ng the w | еек от      | /04/2  | UZI Inrou | ign OT/ TO | I/ 2021 (I              | vion-Sun)       |            |          |              | March     |                 |
|-------|---------------------------------|---------|-------------|----------|------------|----------|-------------|--------|-----------|------------|-------------------------|-----------------|------------|----------|--------------|-----------|-----------------|
|       | (Liberty Division) All Offenses |         | Last        | 7 Days   | *          |          | Last 28     | 8 Days | *         |            | ious 28 l<br>to Last 28 | •               | Year t     | o Date   | (YTD)*       |           | ar YTD<br>rage* |
|       |                                 | 2021    | 5-yr<br>Avg | Chg      | % Chg      | 2021     | 5-yr<br>Avg | Chg    | % Chg     | 2020       | Recent<br>Chg           | Recent<br>% Chg | 2021       | 2020     | % Chg        | Avg**     | % Chg           |
|       | Criminal Homicide               | 0       | 0.2         | -0.2     | -100.0%    | 2        | 0.4         | 1.6    | 400.0%    | 0          | 2                       | /0              | 0          | 1        | -100.0%      | 0.20      | -100.0%         |
| e     | Forcible Rape                   | 0       | 1.0         | -1.0     | -100.0%    | 2        | 4.8         | -2.8   | -58.3%    | 4          | -2                      | -50.0%          | 1          | 0        | /0           | 2.80      | -64.3%          |
| Crim  | Robbery - Business              | 2       | 0.2         | 1.8      | 900.0%     | 3        | 1.4         | 1.6    | 114.3%    | 2          | 1                       | 50.0%           | 2          | 0        | /0           | 0.60      | 233.3%          |
|       | Robbery - All Other             | 1       | 1.0         | 0.0      | 0.0%       | 8        | 4.6         | 3.4    | 73.9%     | 7          | 1                       | 14.3%           | 1          | 2        | -50.0%       | 2.20      | -54.5%          |
| olent | Agg. Assault - Family           | -       | 0.8         | -0.8     | -100.0%    | 4        | 2.6         | 1.4    | 53.9%     | 2          | 2                       | 100.0%          | 0          | 1        | -100.0%      | 0.40      | -100.0%         |
| 🗏     | Agg. Assault - NonFamily        | 2       | 0.4         | 1.6      | 400.0%     | 10       | 6.0         | 4.0    | 66.7%     | 14         | -4                      | -28.6%          | 3          | 2        | 50.0%        | 2.20      | 36.4%           |
|       | TOTAL VIOLENT CRIMES            | 5       | 3.6         | 1.4      | 38.9%      | 29       | 19.8        | 9.2    | 46.5%     | 29         | 0                       | 0.0%            | 7          | 6        | 16.7%        | 8.40      | -16.7%          |
| a     | Burglary - Residential          | 5       | 3.4         | 1.6      | 47.1%      | 12       | 12.2        | -0.2   | -1.6%     | 12         | 0                       | 0.0%            | 7          | 3        | 133.3%       | 4.20      | 66.7%           |
| Crime | Burglary - All Other            | 3       | 2.8         | 0.2      | 7.1%       | 12       | 10.2        | 1.8    | 17.7%     | 13         | -1                      | -7.7%           | 5          | 5        | 0.0%         | 4.80      | 4.2%            |
| JO.   | Larceny - Vehicle Burglary      | 9       | 12.8        | -3.8     | -29.7%     | 64       | 52.0        | 12.0   | 23.1%     | 74         | -10                     | -13.5%          | 15         | 21       | -28.6%       | 19.20     | -21.9%          |
| ert   | Larceny - All Other             | 26      | 35.0        | -9.0     | -25.7%     | 135      | 138         | -3.0   | -2.2%     | 152        | -17                     | -11.2%          | 39         | 42       | -7.1%        | 52.20     | -25.3%          |
|       | Motor Vehicle Theft             | 3       | 4.6         | -1.6     | -34.8%     | 37       | 25.4        | 11.6   | 45.7%     | 38         | -1                      | - <b>2.6</b> %  | 5          | 9        | -44.4%       | 9.20      | -45.7%          |
|       | TOTAL PROPERTY CRIMES           | 46      | 58.6        | -12.6    | -21.5%     | 260      | 238         | 22.2   | 9.3%      | 289        | -29                     | -10.0%          | 71         | 80       | -11.3%       | 89.60     | -20.8%          |
|       | GRAND TOTAL                     | 51      | 62.2        | -11.2    | -18.0%     | 289      | 258         | 31.4   | 12.2%     | 318        | -29                     | -9.1%           | 78         | 86       | -9.3%        | 98.00     | -20.4%          |
| u .   | Drugs                           | 14      | 21.0        | -7.0     | -33.3%     | 62       | 78.6        | -16.6  | -21.1%    | 74         | -12                     | -16.2%          | 25         | 23       | 8.7%         | 34.60     | -27.7%          |
| Misc  | Weapons                         | 2       | 1.0         | 1.0      | 100.0%     | 8        | 3.4         | 4.6    | 135.3%    | 5          | 3                       | 60.0%           | 4          | 1        | 300.0%       | 2.00      | 100.0%          |
| ر کے  | Vandalism                       | 14      | 10.6        | 3.4      | 32.1%      | 42       | 38.0        | 4.0    | 10.5%     | 45         | -3                      | - <b>6.7</b> %  | 17         | 14       | 21.4%        | 16.00     | 6.3%            |
|       | 4 Wook Brookdown                | Violent | Offons      | <u> </u> |            | 4 14     | look Br     | oakdov | un Branar | thy Offons |                         |                 | Voor to Da | to Total | c / lan 1 th | rough lan | 11\             |