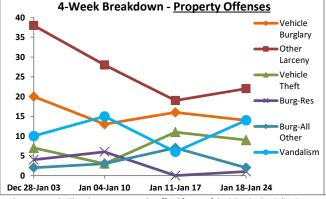

Volume 7 - Number 1

Report Covering the Week 01/04/2021 Through 01/10/2021 (Mon-Sun)

|       | District 5 Data                 |         |             | кер      | ort Coveri | ng the w | еек от      | /04/2  | UZI Inrou | ign OT/ TO | I/ 2021 (I              | vion-Sun)       |            |          |              | March     |                 |
|-------|---------------------------------|---------|-------------|----------|------------|----------|-------------|--------|-----------|------------|-------------------------|-----------------|------------|----------|--------------|-----------|-----------------|
|       | (Liberty Division) All Offenses |         | Last        | 7 Days   | *          |          | Last 28     | 8 Days | *         |            | ious 28 l<br>to Last 28 | •               | Year t     | o Date   | (YTD)*       |           | ar YTD<br>rage* |
|       |                                 | 2021    | 5-yr<br>Avg | Chg      | % Chg      | 2021     | 5-yr<br>Avg | Chg    | % Chg     | 2020       | Recent<br>Chg           | Recent<br>% Chg | 2021       | 2020     | % Chg        | Avg**     | % Chg           |
|       | Criminal Homicide               | 0       | 0.2         | -0.2     | -100.0%    | 2        | 0.4         | 1.6    | 400.0%    | 0          | 2                       | /0              | 0          | 1        | -100.0%      | 0.20      | -100.0%         |
| e     | Forcible Rape                   | 0       | 1.0         | -1.0     | -100.0%    | 2        | 4.8         | -2.8   | -58.3%    | 4          | -2                      | -50.0%          | 1          | 0        | /0           | 2.80      | -64.3%          |
| Crim  | Robbery - Business              | 2       | 0.2         | 1.8      | 900.0%     | 3        | 1.4         | 1.6    | 114.3%    | 2          | 1                       | 50.0%           | 2          | 0        | /0           | 0.60      | 233.3%          |
|       | Robbery - All Other             | 1       | 1.0         | 0.0      | 0.0%       | 8        | 4.6         | 3.4    | 73.9%     | 7          | 1                       | 14.3%           | 1          | 2        | -50.0%       | 2.20      | -54.5%          |
| olent | Agg. Assault - Family           | -       | 0.8         | -0.8     | -100.0%    | 4        | 2.6         | 1.4    | 53.9%     | 2          | 2                       | 100.0%          | 0          | 1        | -100.0%      | 0.40      | -100.0%         |
| 🗏     | Agg. Assault - NonFamily        | 2       | 0.4         | 1.6      | 400.0%     | 10       | 6.0         | 4.0    | 66.7%     | 14         | -4                      | -28.6%          | 3          | 2        | 50.0%        | 2.20      | 36.4%           |
|       | TOTAL VIOLENT CRIMES            | 5       | 3.6         | 1.4      | 38.9%      | 29       | 19.8        | 9.2    | 46.5%     | 29         | 0                       | 0.0%            | 7          | 6        | 16.7%        | 8.40      | -16.7%          |
| a     | Burglary - Residential          | 5       | 3.4         | 1.6      | 47.1%      | 12       | 12.2        | -0.2   | -1.6%     | 12         | 0                       | 0.0%            | 7          | 3        | 133.3%       | 4.20      | 66.7%           |
| Crime | Burglary - All Other            | 3       | 2.8         | 0.2      | 7.1%       | 12       | 10.2        | 1.8    | 17.7%     | 13         | -1                      | -7.7%           | 5          | 5        | 0.0%         | 4.80      | 4.2%            |
| JO.   | Larceny - Vehicle Burglary      | 9       | 12.8        | -3.8     | -29.7%     | 64       | 52.0        | 12.0   | 23.1%     | 74         | -10                     | -13.5%          | 15         | 21       | -28.6%       | 19.20     | -21.9%          |
| ert   | Larceny - All Other             | 26      | 35.0        | -9.0     | -25.7%     | 135      | 138         | -3.0   | -2.2%     | 152        | -17                     | -11.2%          | 39         | 42       | -7.1%        | 52.20     | -25.3%          |
|       | Motor Vehicle Theft             | 3       | 4.6         | -1.6     | -34.8%     | 37       | 25.4        | 11.6   | 45.7%     | 38         | -1                      | - <b>2.6</b> %  | 5          | 9        | -44.4%       | 9.20      | -45.7%          |
|       | TOTAL PROPERTY CRIMES           | 46      | 58.6        | -12.6    | -21.5%     | 260      | 238         | 22.2   | 9.3%      | 289        | -29                     | -10.0%          | 71         | 80       | -11.3%       | 89.60     | -20.8%          |
|       | GRAND TOTAL                     | 51      | 62.2        | -11.2    | -18.0%     | 289      | 258         | 31.4   | 12.2%     | 318        | -29                     | -9.1%           | 78         | 86       | -9.3%        | 98.00     | -20.4%          |
| u .   | Drugs                           | 14      | 21.0        | -7.0     | -33.3%     | 62       | 78.6        | -16.6  | -21.1%    | 74         | -12                     | -16.2%          | 25         | 23       | 8.7%         | 34.60     | -27.7%          |
| Misc  | Weapons                         | 2       | 1.0         | 1.0      | 100.0%     | 8        | 3.4         | 4.6    | 135.3%    | 5          | 3                       | 60.0%           | 4          | 1        | 300.0%       | 2.00      | 100.0%          |
| ر کے  | Vandalism                       | 14      | 10.6        | 3.4      | 32.1%      | 42       | 38.0        | 4.0    | 10.5%     | 45         | -3                      | - <b>6.7</b> %  | 17         | 14       | 21.4%        | 16.00     | 6.3%            |
|       | 4 Wook Brookdown                | Violent | Offons      | <u> </u> |            | 4 14     | look Br     | oakdov | un Branar | thy Offons |                         |                 | Voor to Da | to Total | c / lan 1 th | rough lan | 11\             |

<sup>\*\*\*</sup>Charts may erroneously show an apparent drop in the most current data due to some cases not yet having been reported and/or recorded.

Volume 7 - Number 2

Report Covering the Week 01/11/2021 Through 01/17/2021 (Mon-Sun)