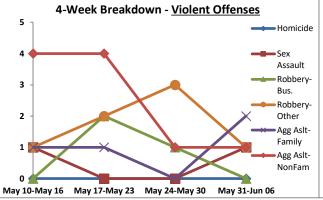

Volume 7 - Number 1

Report Covering the Week 01/04/2021 Through 01/10/2021 (Mon-Sun)

|       | District 5 Data                 |         |             | кер      | ort Coveri | ng the w | еек от      | /04/2  | UZI Inrou | ign OT/ TO | I/ 2021 (I              | vion-Sun)       |            |          |              | March     |                 |
|-------|---------------------------------|---------|-------------|----------|------------|----------|-------------|--------|-----------|------------|-------------------------|-----------------|------------|----------|--------------|-----------|-----------------|
|       | (Liberty Division) All Offenses |         | Last        | 7 Days   | *          |          | Last 28     | 8 Days | *         |            | ious 28 l<br>to Last 28 | •               | Year t     | o Date   | (YTD)*       |           | ar YTD<br>rage* |
|       |                                 | 2021    | 5-yr<br>Avg | Chg      | % Chg      | 2021     | 5-yr<br>Avg | Chg    | % Chg     | 2020       | Recent<br>Chg           | Recent<br>% Chg | 2021       | 2020     | % Chg        | Avg**     | % Chg           |
|       | Criminal Homicide               | 0       | 0.2         | -0.2     | -100.0%    | 2        | 0.4         | 1.6    | 400.0%    | 0          | 2                       | /0              | 0          | 1        | -100.0%      | 0.20      | -100.0%         |
| e     | Forcible Rape                   | 0       | 1.0         | -1.0     | -100.0%    | 2        | 4.8         | -2.8   | -58.3%    | 4          | -2                      | -50.0%          | 1          | 0        | /0           | 2.80      | -64.3%          |
| Crim  | Robbery - Business              | 2       | 0.2         | 1.8      | 900.0%     | 3        | 1.4         | 1.6    | 114.3%    | 2          | 1                       | 50.0%           | 2          | 0        | /0           | 0.60      | 233.3%          |
|       | Robbery - All Other             | 1       | 1.0         | 0.0      | 0.0%       | 8        | 4.6         | 3.4    | 73.9%     | 7          | 1                       | 14.3%           | 1          | 2        | -50.0%       | 2.20      | -54.5%          |
| olent | Agg. Assault - Family           | -       | 0.8         | -0.8     | -100.0%    | 4        | 2.6         | 1.4    | 53.9%     | 2          | 2                       | 100.0%          | 0          | 1        | -100.0%      | 0.40      | -100.0%         |
| 🗏     | Agg. Assault - NonFamily        | 2       | 0.4         | 1.6      | 400.0%     | 10       | 6.0         | 4.0    | 66.7%     | 14         | -4                      | -28.6%          | 3          | 2        | 50.0%        | 2.20      | 36.4%           |
|       | TOTAL VIOLENT CRIMES            | 5       | 3.6         | 1.4      | 38.9%      | 29       | 19.8        | 9.2    | 46.5%     | 29         | 0                       | 0.0%            | 7          | 6        | 16.7%        | 8.40      | -16.7%          |
| a     | Burglary - Residential          | 5       | 3.4         | 1.6      | 47.1%      | 12       | 12.2        | -0.2   | -1.6%     | 12         | 0                       | 0.0%            | 7          | 3        | 133.3%       | 4.20      | 66.7%           |
| Crime | Burglary - All Other            | 3       | 2.8         | 0.2      | 7.1%       | 12       | 10.2        | 1.8    | 17.7%     | 13         | -1                      | -7.7%           | 5          | 5        | 0.0%         | 4.80      | 4.2%            |
| JO.   | Larceny - Vehicle Burglary      | 9       | 12.8        | -3.8     | -29.7%     | 64       | 52.0        | 12.0   | 23.1%     | 74         | -10                     | -13.5%          | 15         | 21       | -28.6%       | 19.20     | -21.9%          |
| ert   | Larceny - All Other             | 26      | 35.0        | -9.0     | -25.7%     | 135      | 138         | -3.0   | -2.2%     | 152        | -17                     | -11.2%          | 39         | 42       | -7.1%        | 52.20     | -25.3%          |
|       | Motor Vehicle Theft             | 3       | 4.6         | -1.6     | -34.8%     | 37       | 25.4        | 11.6   | 45.7%     | 38         | -1                      | - <b>2.6</b> %  | 5          | 9        | -44.4%       | 9.20      | -45.7%          |
|       | TOTAL PROPERTY CRIMES           | 46      | 58.6        | -12.6    | -21.5%     | 260      | 238         | 22.2   | 9.3%      | 289        | -29                     | -10.0%          | 71         | 80       | -11.3%       | 89.60     | -20.8%          |
|       | GRAND TOTAL                     | 51      | 62.2        | -11.2    | -18.0%     | 289      | 258         | 31.4   | 12.2%     | 318        | -29                     | -9.1%           | 78         | 86       | -9.3%        | 98.00     | -20.4%          |
| u .   | Drugs                           | 14      | 21.0        | -7.0     | -33.3%     | 62       | 78.6        | -16.6  | -21.1%    | 74         | -12                     | -16.2%          | 25         | 23       | 8.7%         | 34.60     | -27.7%          |
| Misc  | Weapons                         | 2       | 1.0         | 1.0      | 100.0%     | 8        | 3.4         | 4.6    | 135.3%    | 5          | 3                       | 60.0%           | 4          | 1        | 300.0%       | 2.00      | 100.0%          |
| ر کے  | Vandalism                       | 14      | 10.6        | 3.4      | 32.1%      | 42       | 38.0        | 4.0    | 10.5%     | 45         | -3                      | - <b>6.7</b> %  | 17         | 14       | 21.4%        | 16.00     | 6.3%            |
|       | 4 Wook Brookdown                | Violent | Offons      | <u> </u> |            | 4 14     | look Br     | oakdov | un Branar | thy Offons |                         |                 | Voor to Da | to Total | c / lan 1 th | rough lan | 11\             |