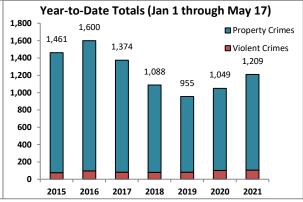

Volume 7 - Number 1

Report Covering the Week 01/04/2021 Through 01/10/2021 (Mon-Sun)

|       | District 5 Data                 |         |             | кер      | ort Coveri | ng the w | еек от      | /04/2  | UZI Inrou | ign OT/ TO | I/ 2021 (I              | vion-Sun)       |            |          |              | March     |                 |
|-------|---------------------------------|---------|-------------|----------|------------|----------|-------------|--------|-----------|------------|-------------------------|-----------------|------------|----------|--------------|-----------|-----------------|
|       | (Liberty Division) All Offenses |         | Last        | 7 Days   | *          |          | Last 28     | 8 Days | *         |            | ious 28 l<br>to Last 28 | •               | Year t     | o Date   | (YTD)*       |           | ar YTD<br>rage* |
|       |                                 | 2021    | 5-yr<br>Avg | Chg      | % Chg      | 2021     | 5-yr<br>Avg | Chg    | % Chg     | 2020       | Recent<br>Chg           | Recent<br>% Chg | 2021       | 2020     | % Chg        | Avg**     | % Chg           |
|       | Criminal Homicide               | 0       | 0.2         | -0.2     | -100.0%    | 2        | 0.4         | 1.6    | 400.0%    | 0          | 2                       | /0              | 0          | 1        | -100.0%      | 0.20      | -100.0%         |
| e     | Forcible Rape                   | 0       | 1.0         | -1.0     | -100.0%    | 2        | 4.8         | -2.8   | -58.3%    | 4          | -2                      | -50.0%          | 1          | 0        | /0           | 2.80      | -64.3%          |
| Crim  | Robbery - Business              | 2       | 0.2         | 1.8      | 900.0%     | 3        | 1.4         | 1.6    | 114.3%    | 2          | 1                       | 50.0%           | 2          | 0        | /0           | 0.60      | 233.3%          |
|       | Robbery - All Other             | 1       | 1.0         | 0.0      | 0.0%       | 8        | 4.6         | 3.4    | 73.9%     | 7          | 1                       | 14.3%           | 1          | 2        | -50.0%       | 2.20      | -54.5%          |
| olent | Agg. Assault - Family           | -       | 0.8         | -0.8     | -100.0%    | 4        | 2.6         | 1.4    | 53.9%     | 2          | 2                       | 100.0%          | 0          | 1        | -100.0%      | 0.40      | -100.0%         |
| 🗏     | Agg. Assault - NonFamily        | 2       | 0.4         | 1.6      | 400.0%     | 10       | 6.0         | 4.0    | 66.7%     | 14         | -4                      | -28.6%          | 3          | 2        | 50.0%        | 2.20      | 36.4%           |
|       | TOTAL VIOLENT CRIMES            | 5       | 3.6         | 1.4      | 38.9%      | 29       | 19.8        | 9.2    | 46.5%     | 29         | 0                       | 0.0%            | 7          | 6        | 16.7%        | 8.40      | -16.7%          |
| a     | Burglary - Residential          | 5       | 3.4         | 1.6      | 47.1%      | 12       | 12.2        | -0.2   | -1.6%     | 12         | 0                       | 0.0%            | 7          | 3        | 133.3%       | 4.20      | 66.7%           |
| Crime | Burglary - All Other            | 3       | 2.8         | 0.2      | 7.1%       | 12       | 10.2        | 1.8    | 17.7%     | 13         | -1                      | -7.7%           | 5          | 5        | 0.0%         | 4.80      | 4.2%            |
| JO.   | Larceny - Vehicle Burglary      | 9       | 12.8        | -3.8     | -29.7%     | 64       | 52.0        | 12.0   | 23.1%     | 74         | -10                     | -13.5%          | 15         | 21       | -28.6%       | 19.20     | -21.9%          |
| ert   | Larceny - All Other             | 26      | 35.0        | -9.0     | -25.7%     | 135      | 138         | -3.0   | -2.2%     | 152        | -17                     | -11.2%          | 39         | 42       | -7.1%        | 52.20     | -25.3%          |
|       | Motor Vehicle Theft             | 3       | 4.6         | -1.6     | -34.8%     | 37       | 25.4        | 11.6   | 45.7%     | 38         | -1                      | - <b>2.6</b> %  | 5          | 9        | -44.4%       | 9.20      | -45.7%          |
|       | TOTAL PROPERTY CRIMES           | 46      | 58.6        | -12.6    | -21.5%     | 260      | 238         | 22.2   | 9.3%      | 289        | -29                     | -10.0%          | 71         | 80       | -11.3%       | 89.60     | -20.8%          |
|       | GRAND TOTAL                     | 51      | 62.2        | -11.2    | -18.0%     | 289      | 258         | 31.4   | 12.2%     | 318        | -29                     | -9.1%           | 78         | 86       | -9.3%        | 98.00     | -20.4%          |
| u .   | Drugs                           | 14      | 21.0        | -7.0     | -33.3%     | 62       | 78.6        | -16.6  | -21.1%    | 74         | -12                     | -16.2%          | 25         | 23       | 8.7%         | 34.60     | -27.7%          |
| Misc  | Weapons                         | 2       | 1.0         | 1.0      | 100.0%     | 8        | 3.4         | 4.6    | 135.3%    | 5          | 3                       | 60.0%           | 4          | 1        | 300.0%       | 2.00      | 100.0%          |
| ر کے  | Vandalism                       | 14      | 10.6        | 3.4      | 32.1%      | 42       | 38.0        | 4.0    | 10.5%     | 45         | -3                      | - <b>6.7</b> %  | 17         | 14       | 21.4%        | 16.00     | 6.3%            |
|       | 4 Wook Brookdown                | Violent | Offons      | <u> </u> |            | 4 14     | look Br     | oakdov | un Branar | thy Offons |                         |                 | Voor to Da | to Total | c / lan 1 th | rough lan | 11\             |