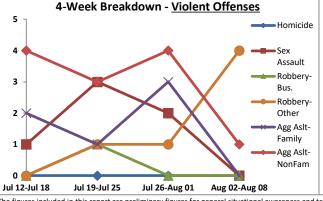

<u>s</u>                  |                 | Year-to-Da | te Total | s (Jan 1 thr | ough Aug              | 9)                         |
| 5     |                                 |                                     |             | <b>—</b> Но | omicide 40 | ]        |             |        |                    | _           | Vehicle Burglary          | 3,000 -         | 2,545 2,56 |          |              |                       | perty Crimes<br>ent Crimes |
| 4     |                                 | •                                   | ,           | Se          | ex 30      |          |             |        |                    | -           | Other                     | 2,500 -         |            | 2,256    |              | 1 027 1,              |                            |







<sup>\*</sup>The above CompStat figures were generated on Tuesday, 2 day(s) after the closing date, which is indicated in the title. The figures are current as of the date generated.

<sup>\*\*</sup>Averages greater than or equal to 100 are rounded to a whole digit to maintain a consistent column size.

<sup>\*\*\*</sup>Charts may erroneously show an apparent drop in the most current data due to some cases not yet having been reported and/or recorded.





Volume 7 - Number 32

Report Covering the Week 08/09/2021 Through 08/15/2021 (Mon-Sun)



|         | District 5 Data                 |         |             | Rep         | ort Coveri | ng the W | eek 08'     | /09/20 | 021 Throu          | gh 08/15   | /2021 (M                  | on-Sun)         |            |           |