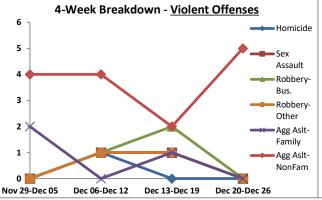

Volume 7 - Number 1

Report Covering the Week 01/04/2021 Through 01/10/2021 (Mon-Sun)

|       | District 5 Data                 |         |             | кер      | ort Coveri | ng the w | еек от      | /04/2  | UZI Inrou | ign OT/ TO | I/ 2021 (I              | vion-Sun)       |            |          |              | March     |                 |
|-------|---------------------------------|---------|-------------|----------|------------|----------|-------------|--------|-----------|------------|-------------------------|-----------------|------------|----------|--------------|-----------|-----------------|
|       | (Liberty Division) All Offenses |         | Last        | 7 Days   | *          |          | Last 28     | 8 Days | *         |            | ious 28 l<br>to Last 28 | •               | Year t     | o Date   | (YTD)*       |           | ar YTD<br>rage* |
|       |                                 | 2021    | 5-yr<br>Avg | Chg      | % Chg      | 2021     | 5-yr<br>Avg | Chg    | % Chg     | 2020       | Recent<br>Chg           | Recent<br>% Chg | 2021       | 2020     | % Chg        | Avg**     | % Chg           |
|       | Criminal Homicide               | 0       | 0.2         | -0.2     | -100.0%    | 2        | 0.4         | 1.6    | 400.0%    | 0          | 2                       | /0              | 0          | 1        | -100.0%      | 0.20      | -100.0%         |
| e     | Forcible Rape                   | 0       | 1.0         | -1.0     | -100.0%    | 2        | 4.8         | -2.8   | -58.3%    | 4          | -2                      | -50.0%          | 1          | 0        | /0           | 2.80      | -64.3%          |
| Crim  | Robbery - Business              | 2       | 0.2         | 1.8      | 900.0%     | 3        | 1.4         | 1.6    | 114.3%    | 2          | 1                       | 50.0%           | 2          | 0        | /0           | 0.60      | 233.3%          |
|       | Robbery - All Other             | 1       | 1.0         | 0.0      | 0.0%       | 8        | 4.6         | 3.4    | 73.9%     | 7          | 1                       | 14.3%           | 1          | 2        | -50.0%       | 2.20      | -54.5%          |
| olent | Agg. Assault - Family           | -       | 0.8         | -0.8     | -100.0%    | 4        | 2.6         | 1.4    | 53.9%     | 2          | 2                       | 100.0%          | 0          | 1        | -100.0%      | 0.40      | -100.0%         |
| 🗏     | Agg. Assault - NonFamily        | 2       | 0.4         | 1.6      | 400.0%     | 10       | 6.0         | 4.0    | 66.7%     | 14         | -4                      | -28.6%          | 3          | 2        | 50.0%        | 2.20      | 36.4%           |
|       | TOTAL VIOLENT CRIMES            | 5       | 3.6         | 1.4      | 38.9%      | 29       | 19.8        | 9.2    | 46.5%     | 29         | 0                       | 0.0%            | 7          | 6        | 16.7%        | 8.40      | -16.7%          |
| a     | Burglary - Residential          | 5       | 3.4         | 1.6      | 47.1%      | 12       | 12.2        | -0.2   | -1.6%     | 12         | 0                       | 0.0%            | 7          | 3        | 133.3%       | 4.20      | 66.7%           |
| Crime | Burglary - All Other            | 3       | 2.8         | 0.2      | 7.1%       | 12       | 10.2        | 1.8    | 17.7%     | 13         | -1                      | -7.7%           | 5          | 5        | 0.0%         | 4.80      | 4.2%            |
| JO.   | Larceny - Vehicle Burglary      | 9       | 12.8        | -3.8     | -29.7%     | 64       | 52.0        | 12.0   | 23.1%     | 74         | -10                     | -13.5%          | 15         | 21       | -28.6%       | 19.20     | -21.9%          |
| ert   | Larceny - All Other             | 26      | 35.0        | -9.0     | -25.7%     | 135      | 138         | -3.0   | -2.2%     | 152        | -17                     | -11.2%          | 39         | 42       | -7.1%        | 52.20     | -25.3%          |
|       | Motor Vehicle Theft             | 3       | 4.6         | -1.6     | -34.8%     | 37       | 25.4        | 11.6   | 45.7%     | 38         | -1                      | - <b>2.6</b> %  | 5          | 9        | -44.4%       | 9.20      | -45.7%          |
|       | TOTAL PROPERTY CRIMES           | 46      | 58.6        | -12.6    | -21.5%     | 260      | 238         | 22.2   | 9.3%      | 289        | -29                     | -10.0%          | 71         | 80       | -11.3%       | 89.60     | -20.8%          |
|       | GRAND TOTAL                     | 51      | 62.2        | -11.2    | -18.0%     | 289      | 258         | 31.4   | 12.2%     | 318        | -29                     | -9.1%           | 78         | 86       | -9.3%        | 98.00     | -20.4%          |
| u .   | Drugs                           | 14      | 21.0        | -7.0     | -33.3%     | 62       | 78.6        | -16.6  | -21.1%    | 74         | -12                     | -16.2%          | 25         | 23       | 8.7%         | 34.60     | -27.7%          |
| Misc  | Weapons                         | 2       | 1.0         | 1.0      | 100.0%     | 8        | 3.4         | 4.6    | 135.3%    | 5          | 3                       | 60.0%           | 4          | 1        | 300.0%       | 2.00      | 100.0%          |
| ر کے  | Vandalism                       | 14      | 10.6        | 3.4      | 32.1%      | 42       | 38.0        | 4.0    | 10.5%     | 45         | -3                      | - <b>6.7</b> %  | 17         | 14       | 21.4%        | 16.00     | 6.3%            |
|       | 4 Wook Brookdown                | Violent | Offons      | <u> </u> |            | 4 14     | look Br     | oakdov | un Branar | thy Offons |                         |                 | Voor to Da | to Total | c / lan 1 th | rough lan | 11\             |