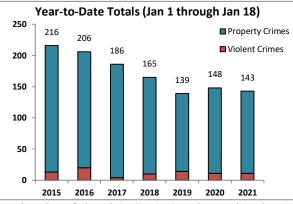

|       | District 5 Data                 |          |             | veh    | Joi t Coveri | ing time vv | SEK OT      | / 11/ 2 | 021 111100 | gii 01/1/ | / 2021 (1               | vion-sun,       |        |          |             | Men   |                 |
|-------|---------------------------------|----------|-------------|--------|--------------|-------------|-------------|---------|------------|-----------|-------------------------|-----------------|--------|----------|-------------|-------|-----------------|
|       | (Liberty Division) All Offenses |          | Last        | 7 Days | 5*           |             | Last 28     | 8 Days  | *          |           | ious 28 l<br>to Last 28 | -               | Year t | o Date   | (YTD)*      |       | ar YTD<br>rage* |
|       |                                 | 2021     | 5-yr<br>Avg | Chg    | % Chg        | 2021        | 5-yr<br>Avg | Chg     | % Chg      | 2020      | Recent<br>Chg           | Recent<br>% Chg | 2021   | 2020     | % Chg       | Avg** | % Chg           |
|       | Criminal Homicide               | 0        | 0.2         | -0.2   | -100.0%      | 2           | 0.6         | 1.4     | 233.3%     | 0         | 2                       | /0              | 0      | 1        | -100.0%     | 0.40  | -100.0%         |
| e     | Forcible Rape                   | 0        | 0.8         | -0.8   | -100.0%      | 3           | 4.8         | -1.8    | -37.5%     | 2         | 1                       | 50.0%           | 2      | 2        | 0.0%        | 3.60  | -44.4%          |
| Crim  | Robbery - Business              | 0        | 1.4         | -1.4   | -100.0%      | 3           | 2.8         | 0.2     | 7.1%       | 2         | 1                       | 50.0%           | 2      | 1        | 100.0%      | 1.60  | 25.0%           |
|       | Robbery - All Other             | 0        | 0.6         | -0.6   | -100.0%      | 7           | 5.0         | 2.0     | 40.0%      | 5         | 2                       | 40.0%           | 2      | 3        | -33.3%      | 2.40  | -16.7%          |
| olent | Agg. Assault - Family           | 0        | 0.4         | -0.4   | -100.0%      | 3           | 2.2         | 0.8     | 36.4%      | 2         | 1                       | 50.0%           | 0      | 1        | -100.0%     | 1.20  | -100.0%         |
| 5     | Agg. Assault - NonFamily        | 2        | 0.8         | 1.2    | 150.0%       | 12          | 5.2         | 6.8     | 130.8%     | 11        | 1                       | 9.1%            | 5      | 3        | 66.7%       | 2.60  | 92.3%           |
|       | TOTAL VIOLENT CRIMES            | 2        | 4.2         | -2.2   | -52.4%       | 30          | 20.6        | 9.4     | 45.6%      | 22        | 8                       | 36.4%           | 11     | 11       | 0.0%        | 11.80 | -6.8%           |
| a     | Burglary - Residential          | 0        | 3.2         | -3.2   | -100.0%      | 12          | 13.0        | -1.0    | -7.7%      | 11        | 1                       | 9.1%            | 8      | 4        | 100.0%      | 7.80  | 2.6%            |
| Crime | Burglary - All Other            | 7        | 2.6         | 4.4    | 169.2%       | 15          | 11.6        | 3.4     | 29.3%      | 15        | 0                       | 0.0%            | 12     | 8        | 50.0%       | 7.20  | 66.7%           |
| J O   | Larceny - Vehicle Burglary      | 15       | 14.2        | 0.8    | 5.6%         | 68          | 51.4        | 16.6    | 32.3%      | 66        | 2                       | 3.0%            | 36     | 30       | 20.0%       | 34.60 | 4.0%            |
| ert   | Larceny - All Other             | 14       | 38.0        | -24.0  | -63.2%       | 109         | 140         | -31.0   | -22.1%     | 140       | -31                     | -22.1%          | 58     | 80       | -27.5%      | 90.60 | -36.0%          |
| S     | Motor Vehicle Theft             | 12       | 6.0         | 6.0    | 100.0%       | 33          | 24.4        | 8.6     | 35.3%      | 38        | -5                      | -13.2%          | 18     | 15       | 20.0%       | 16.80 | 7.1%            |
| Δ.    | TOTAL PROPERTY CRIMES           | 48       | 64.0        | -16.0  | -25.0%       | 237         | 240         | -3.4    | -1.4%      | 270       | -33                     | -12.2%          | 132    | 137      | -3.6%       | 157   | -15.9%          |
|       | GRAND TOTAL                     | 50       | 68.2        | -18.2  | -26.7%       | 267         | 261         | 6.0     | 2.3%       | 292       | -25                     | -8.6%           | 143    | 148      | -3.4%       | 169   | -15.3%          |
|       | Drugs                           | 12       | 23.2        | -11.2  | -48.3%       | 63          | 80.8        | -17.8   | -22.0%     | 71        | -8                      | -11.3%          | 36     | 42       | -14.3%      | 57.40 | -37.3%          |
| Misc  | Weapons                         | 0        | 1.4         | -1.4   | -100.0%      | 9           | 4.2         | 4.8     | 114.3%     | 5         | 4                       | 80.0%           | 5      | 1        | 400.0%      | 3.00  | 66.7%           |
| -     | Vandalism                       | 6        | 10.8        | -4.8   | -44.4%       | 40          | 41.0        | -1.0    | -2.4%      | 43        | -3                      | -7.0%           | 25     | 23       | 8.7%        | 27.00 | -7.4%           |
|       | 4 March Durahadan               | \/:alaa4 | 04          |        |              |             | /a ala Da   |         | D          | -t Off    |                         |                 |        | 4. T.4.I | - / I 1 + b |       | 10\             |