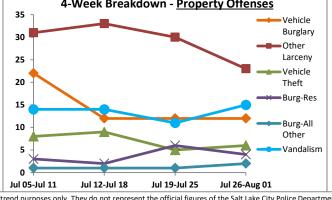

Volume 7 - Number 1

Report Covering the Week 01/04/2021 Through 01/10/2021 (Mon-Sun)

|       | District 5 Data                 |         |             | кер      | ort Coveri | ng the w | еек от      | /04/2  | UZI Inrou | ign OT/ TO | I/ 2021 (I              | vion-Sun)       |            |          |              | March     |                 |
|-------|---------------------------------|---------|-------------|----------|------------|----------|-------------|--------|-----------|------------|-------------------------|-----------------|------------|----------|--------------|-----------|-----------------|
|       | (Liberty Division) All Offenses |         | Last        | 7 Days   | *          |          | Last 28     | 8 Days | *         |            | ious 28 l<br>to Last 28 | •               | Year t     | o Date   | (YTD)*       |           | ar YTD<br>rage* |
|       |                                 | 2021    | 5-yr<br>Avg | Chg      | % Chg      | 2021     | 5-yr<br>Avg | Chg    | % Chg     | 2020       | Recent<br>Chg           | Recent<br>% Chg | 2021       | 2020     | % Chg        | Avg**     | % Chg           |
|       | Criminal Homicide               | 0       | 0.2         | -0.2     | -100.0%    | 2        | 0.4         | 1.6    | 400.0%    | 0          | 2                       | /0              | 0          | 1        | -100.0%      | 0.20      | -100.0%         |
| e     | Forcible Rape                   | 0       | 1.0         | -1.0     | -100.0%    | 2        | 4.8         | -2.8   | -58.3%    | 4          | -2                      | -50.0%          | 1          | 0        | /0           | 2.80      | -64.3%          |
| Crim  | Robbery - Business              | 2       | 0.2         | 1.8      | 900.0%     | 3        | 1.4         | 1.6    | 114.3%    | 2          | 1                       | 50.0%           | 2          | 0        | /0           | 0.60      | 233.3%          |
|       | Robbery - All Other             | 1       | 1.0         | 0.0      | 0.0%       | 8        | 4.6         | 3.4    | 73.9%     | 7          | 1                       | 14.3%           | 1          | 2        | -50.0%       | 2.20      | -54.5%          |
| olent | Agg. Assault - Family           | -       | 0.8         | -0.8     | -100.0%    | 4        | 2.6         | 1.4    | 53.9%     | 2          | 2                       | 100.0%          | 0          | 1        | -100.0%      | 0.40      | -100.0%         |
| 🗏     | Agg. Assault - NonFamily        | 2       | 0.4         | 1.6      | 400.0%     | 10       | 6.0         | 4.0    | 66.7%     | 14         | -4                      | -28.6%          | 3          | 2        | 50.0%        | 2.20      | 36.4%           |
|       | TOTAL VIOLENT CRIMES            | 5       | 3.6         | 1.4      | 38.9%      | 29       | 19.8        | 9.2    | 46.5%     | 29         | 0                       | 0.0%            | 7          | 6        | 16.7%        | 8.40      | -16.7%          |
| a     | Burglary - Residential          | 5       | 3.4         | 1.6      | 47.1%      | 12       | 12.2        | -0.2   | -1.6%     | 12         | 0                       | 0.0%            | 7          | 3        | 133.3%       | 4.20      | 66.7%           |
| Crime | Burglary - All Other            | 3       | 2.8         | 0.2      | 7.1%       | 12       | 10.2        | 1.8    | 17.7%     | 13         | -1                      | -7.7%           | 5          | 5        | 0.0%         | 4.80      | 4.2%            |
| JO.   | Larceny - Vehicle Burglary      | 9       | 12.8        | -3.8     | -29.7%     | 64       | 52.0        | 12.0   | 23.1%     | 74         | -10                     | -13.5%          | 15         | 21       | -28.6%       | 19.20     | -21.9%          |
| ert   | Larceny - All Other             | 26      | 35.0        | -9.0     | -25.7%     | 135      | 138         | -3.0   | -2.2%     | 152        | -17                     | -11.2%          | 39         | 42       | -7.1%        | 52.20     | -25.3%          |
|       | Motor Vehicle Theft             | 3       | 4.6         | -1.6     | -34.8%     | 37       | 25.4        | 11.6   | 45.7%     | 38         | -1                      | - <b>2.6</b> %  | 5          | 9        | -44.4%       | 9.20      | -45.7%          |
|       | TOTAL PROPERTY CRIMES           | 46      | 58.6        | -12.6    | -21.5%     | 260      | 238         | 22.2   | 9.3%      | 289        | -29                     | -10.0%          | 71         | 80       | -11.3%       | 89.60     | -20.8%          |
|       | GRAND TOTAL                     | 51      | 62.2        | -11.2    | -18.0%     | 289      | 258         | 31.4   | 12.2%     | 318        | -29                     | -9.1%           | 78         | 86       | -9.3%        | 98.00     | -20.4%          |
| u .   | Drugs                           | 14      | 21.0        | -7.0     | -33.3%     | 62       | 78.6        | -16.6  | -21.1%    | 74         | -12                     | -16.2%          | 25         | 23       | 8.7%         | 34.60     | -27.7%          |
| Misc  | Weapons                         | 2       | 1.0         | 1.0      | 100.0%     | 8        | 3.4         | 4.6    | 135.3%    | 5          | 3                       | 60.0%           | 4          | 1        | 300.0%       | 2.00      | 100.0%          |
| ر کے  | Vandalism                       | 14      | 10.6        | 3.4      | 32.1%      | 42       | 38.0        | 4.0    | 10.5%     | 45         | -3                      | - <b>6.7</b> %  | 17         | 14       | 21.4%        | 16.00     | 6.3%            |
|       | 4 Wook Brookdown                | Violent | Offons      | <u> </u> |            | 4 14     | look Br     | oakdov | un Branar | thy Offons |                         |                 | Voor to Da | to Total | c / lan 1 th | rough lan | 11\             |