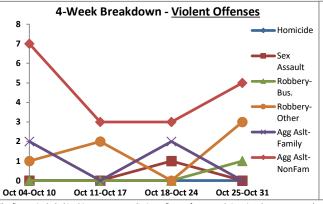

Volume 7 - Number 1

Report Covering the Week 01/04/2021 Through 01/10/2021 (Mon-Sun)

|       | District 5 Data                 |         |             | кер      | ort Coveri | ng the w | еек от      | /04/2  | UZI Inrou | ign OT/ TO | I/ 2021 (I              | vion-Sun)       |            |          |              | March     |                 |
|-------|---------------------------------|---------|-------------|----------|------------|----------|-------------|--------|-----------|------------|-------------------------|-----------------|------------|----------|--------------|-----------|-----------------|
|       | (Liberty Division) All Offenses |         | Last        | 7 Days   | *          |          | Last 28     | 8 Days | *         |            | ious 28 l<br>to Last 28 | •               | Year t     | o Date   | (YTD)*       |           | ar YTD<br>rage* |
|       |                                 | 2021    | 5-yr<br>Avg | Chg      | % Chg      | 2021     | 5-yr<br>Avg | Chg    | % Chg     | 2020       | Recent<br>Chg           | Recent<br>% Chg | 2021       | 2020     | % Chg        | Avg**     | % Chg           |
|       | Criminal Homicide               | 0       | 0.2         | -0.2     | -100.0%    | 2        | 0.4         | 1.6    | 400.0%    | 0          | 2                       | /0              | 0          | 1        | -100.0%      | 0.20      | -100.0%         |
| e     | Forcible Rape                   | 0       | 1.0         | -1.0     | -100.0%    | 2        | 4.8         | -2.8   | -58.3%    | 4          | -2                      | -50.0%          | 1          | 0        | /0           | 2.80      | -64.3%          |
| Crim  | Robbery - Business              | 2       | 0.2         | 1.8      | 900.0%     | 3        | 1.4         | 1.6    | 114.3%    | 2          | 1                       | 50.0%           | 2          | 0        | /0           | 0.60      | 233.3%          |
|       | Robbery - All Other             | 1       | 1.0         | 0.0      | 0.0%       | 8        | 4.6         | 3.4    | 73.9%     | 7          | 1                       | 14.3%           | 1          | 2        | -50.0%       | 2.20      | -54.5%          |
| olent | Agg. Assault - Family           | -       | 0.8         | -0.8     | -100.0%    | 4        | 2.6         | 1.4    | 53.9%     | 2          | 2                       | 100.0%          | 0          | 1        | -100.0%      | 0.40      | -100.0%         |
| 🗏     | Agg. Assault - NonFamily        | 2       | 0.4         | 1.6      | 400.0%     | 10       | 6.0         | 4.0    | 66.7%     | 14         | -4                      | -28.6%          | 3          | 2        | 50.0%        | 2.20      | 36.4%           |
|       | TOTAL VIOLENT CRIMES            | 5       | 3.6         | 1.4      | 38.9%      | 29       | 19.8        | 9.2    | 46.5%     | 29         | 0                       | 0.0%            | 7          | 6        | 16.7%        | 8.40      | -16.7%          |
| a     | Burglary - Residential          | 5       | 3.4         | 1.6      | 47.1%      | 12       | 12.2        | -0.2   | -1.6%     | 12         | 0                       | 0.0%            | 7          | 3        | 133.3%       | 4.20      | 66.7%           |
| Crime | Burglary - All Other            | 3       | 2.8         | 0.2      | 7.1%       | 12       | 10.2        | 1.8    | 17.7%     | 13         | -1                      | -7.7%           | 5          | 5        | 0.0%         | 4.80      | 4.2%            |
| JO.   | Larceny - Vehicle Burglary      | 9       | 12.8        | -3.8     | -29.7%     | 64       | 52.0        | 12.0   | 23.1%     | 74         | -10                     | -13.5%          | 15         | 21       | -28.6%       | 19.20     | -21.9%          |
| ert   | Larceny - All Other             | 26      | 35.0        | -9.0     | -25.7%     | 135      | 138         | -3.0   | -2.2%     | 152        | -17                     | -11.2%          | 39         | 42       | -7.1%        | 52.20     | -25.3%          |
|       | Motor Vehicle Theft             | 3       | 4.6         | -1.6     | -34.8%     | 37       | 25.4        | 11.6   | 45.7%     | 38         | -1                      | - <b>2.6</b> %  | 5          | 9        | -44.4%       | 9.20      | -45.7%          |
|       | TOTAL PROPERTY CRIMES           | 46      | 58.6        | -12.6    | -21.5%     | 260      | 238         | 22.2   | 9.3%      | 289        | -29                     | -10.0%          | 71         | 80       | -11.3%       | 89.60     | -20.8%          |
|       | GRAND TOTAL                     | 51      | 62.2        | -11.2    | -18.0%     | 289      | 258         | 31.4   | 12.2%     | 318        | -29                     | -9.1%           | 78         | 86       | -9.3%        | 98.00     | -20.4%          |
| u .   | Drugs                           | 14      | 21.0        | -7.0     | -33.3%     | 62       | 78.6        | -16.6  | -21.1%    | 74         | -12                     | -16.2%          | 25         | 23       | 8.7%         | 34.60     | -27.7%          |
| Misc  | Weapons                         | 2       | 1.0         | 1.0      | 100.0%     | 8        | 3.4         | 4.6    | 135.3%    | 5          | 3                       | 60.0%           | 4          | 1        | 300.0%       | 2.00      | 100.0%          |
| ر کے  | Vandalism                       | 14      | 10.6        | 3.4      | 32.1%      | 42       | 38.0        | 4.0    | 10.5%     | 45         | -3                      | - <b>6.7</b> %  | 17         | 14       | 21.4%        | 16.00     | 6.3%            |
|       | 4 Wook Brookdown                | Violent | Offons      | <u> </u> |            | 4 14     | look Br     | oakdov | un Branar | thy Offons |                         |                 | Voor to Da | to Total | c / lan 1 th | rough lan | 11\             |