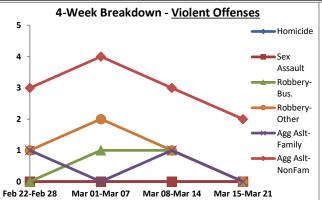

Volume 7 - Number 1

Report Covering the Week 01/04/2021 Through 01/10/2021 (Mon-Sun)

|       | District 5 Data                 |         |             | кер      | ort Coveri | ng the w | еек от      | /04/2  | UZI Inrou | ign OT/ TO | I/ 2021 (I              | vion-Sun)       |            |          |              | March     |                 |
|-------|---------------------------------|---------|-------------|----------|------------|----------|-------------|--------|-----------|------------|-------------------------|-----------------|------------|----------|--------------|-----------|-----------------|
|       | (Liberty Division) All Offenses |         | Last        | 7 Days   | *          |          | Last 28     | 8 Days | *         |            | ious 28 l<br>to Last 28 | •               | Year t     | o Date   | (YTD)*       |           | ar YTD<br>rage* |
|       |                                 | 2021    | 5-yr<br>Avg | Chg      | % Chg      | 2021     | 5-yr<br>Avg | Chg    | % Chg     | 2020       | Recent<br>Chg           | Recent<br>% Chg | 2021       | 2020     | % Chg        | Avg**     | % Chg           |
|       | Criminal Homicide               | 0       | 0.2         | -0.2     | -100.0%    | 2        | 0.4         | 1.6    | 400.0%    | 0          | 2                       | /0              | 0          | 1        | -100.0%      | 0.20      | -100.0%         |
| e     | Forcible Rape                   | 0       | 1.0         | -1.0     | -100.0%    | 2        | 4.8         | -2.8   | -58.3%    | 4          | -2                      | -50.0%          | 1          | 0        | /0           | 2.80      | -64.3%          |
| Crim  | Robbery - Business              | 2       | 0.2         | 1.8      | 900.0%     | 3        | 1.4         | 1.6    | 114.3%    | 2          | 1                       | 50.0%           | 2          | 0        | /0           | 0.60      | 233.3%          |
|       | Robbery - All Other             | 1       | 1.0         | 0.0      | 0.0%       | 8        | 4.6         | 3.4    | 73.9%     | 7          | 1                       | 14.3%           | 1          | 2        | -50.0%       | 2.20      | -54.5%          |
| olent | Agg. Assault - Family           | -       | 0.8         | -0.8     | -100.0%    | 4        | 2.6         | 1.4    | 53.9%     | 2          | 2                       | 100.0%          | 0          | 1        | -100.0%      | 0.40      | -100.0%         |
| 🗏     | Agg. Assault - NonFamily        | 2       | 0.4         | 1.6      | 400.0%     | 10       | 6.0         | 4.0    | 66.7%     | 14         | -4                      | -28.6%          | 3          | 2        | 50.0%        | 2.20      | 36.4%           |
|       | TOTAL VIOLENT CRIMES            | 5       | 3.6         | 1.4      | 38.9%      | 29       | 19.8        | 9.2    | 46.5%     | 29         | 0                       | 0.0%            | 7          | 6        | 16.7%        | 8.40      | -16.7%          |
| a     | Burglary - Residential          | 5       | 3.4         | 1.6      | 47.1%      | 12       | 12.2        | -0.2   | -1.6%     | 12         | 0                       | 0.0%            | 7          | 3        | 133.3%       | 4.20      | 66.7%           |
| Crime | Burglary - All Other            | 3       | 2.8         | 0.2      | 7.1%       | 12       | 10.2        | 1.8    | 17.7%     | 13         | -1                      | -7.7%           | 5          | 5        | 0.0%         | 4.80      | 4.2%            |
| JO.   | Larceny - Vehicle Burglary      | 9       | 12.8        | -3.8     | -29.7%     | 64       | 52.0        | 12.0   | 23.1%     | 74         | -10                     | -13.5%          | 15         | 21       | -28.6%       | 19.20     | -21.9%          |
| ert   | Larceny - All Other             | 26      | 35.0        | -9.0     | -25.7%     | 135      | 138         | -3.0   | -2.2%     | 152        | -17                     | -11.2%          | 39         | 42       | -7.1%        | 52.20     | -25.3%          |
|       | Motor Vehicle Theft             | 3       | 4.6         | -1.6     | -34.8%     | 37       | 25.4        | 11.6   | 45.7%     | 38         | -1                      | - <b>2.6</b> %  | 5          | 9        | -44.4%       | 9.20      | -45.7%          |
|       | TOTAL PROPERTY CRIMES           | 46      | 58.6        | -12.6    | -21.5%     | 260      | 238         | 22.2   | 9.3%      | 289        | -29                     | -10.0%          | 71         | 80       | -11.3%       | 89.60     | -20.8%          |
|       | GRAND TOTAL                     | 51      | 62.2        | -11.2    | -18.0%     | 289      | 258         | 31.4   | 12.2%     | 318        | -29                     | -9.1%           | 78         | 86       | -9.3%        | 98.00     | -20.4%          |
| u .   | Drugs                           | 14      | 21.0        | -7.0     | -33.3%     | 62       | 78.6        | -16.6  | -21.1%    | 74         | -12                     | -16.2%          | 25         | 23       | 8.7%         | 34.60     | -27.7%          |
| Misc  | Weapons                         | 2       | 1.0         | 1.0      | 100.0%     | 8        | 3.4         | 4.6    | 135.3%    | 5          | 3                       | 60.0%           | 4          | 1        | 300.0%       | 2.00      | 100.0%          |
| ر کے  | Vandalism                       | 14      | 10.6        | 3.4      | 32.1%      | 42       | 38.0        | 4.0    | 10.5%     | 45         | -3                      | - <b>6.7</b> %  | 17         | 14       | 21.4%        | 16.00     | 6.3%            |
|       | 4 Wook Brookdown                | Violent | Offons      | <u> </u> |            | 4 14     | look Br     | oakdov | un Branar | thy Offons |                         |                 | Voor to Da | to Total | c / lan 1 th | rough lan | 11\             |