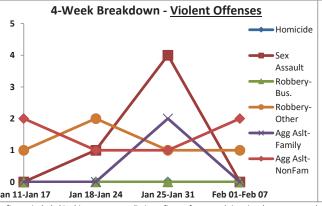

Volume 7 - Number 1

Report Covering the Week 01/04/2021 Through 01/10/2021 (Mon-Sun)

|       | District 5 Data                 |         |             | кер      | ort Coveri | ng the w | еек от      | /04/2  | UZI Inrou | ign OT/ TO | I/ 2021 (I              | vion-Sun)       |            |          |              | March     |                 |
|-------|---------------------------------|---------|-------------|----------|------------|----------|-------------|--------|-----------|------------|-------------------------|-----------------|------------|----------|--------------|-----------|-----------------|
|       | (Liberty Division) All Offenses |         | Last        | 7 Days   | *          |          | Last 28     | 8 Days | *         |            | ious 28 l<br>to Last 28 | •               | Year t     | o Date   | (YTD)*       |           | ar YTD<br>rage* |
|       |                                 | 2021    | 5-yr<br>Avg | Chg      | % Chg      | 2021     | 5-yr<br>Avg | Chg    | % Chg     | 2020       | Recent<br>Chg           | Recent<br>% Chg | 2021       | 2020     | % Chg        | Avg**     | % Chg           |
|       | Criminal Homicide               | 0       | 0.2         | -0.2     | -100.0%    | 2        | 0.4         | 1.6    | 400.0%    | 0          | 2                       | /0              | 0          | 1        | -100.0%      | 0.20      | -100.0%         |
| e     | Forcible Rape                   | 0       | 1.0         | -1.0     | -100.0%    | 2        | 4.8         | -2.8   | -58.3%    | 4          | -2                      | -50.0%          | 1          | 0        | /0           | 2.80      | -64.3%          |
| Crim  | Robbery - Business              | 2       | 0.2         | 1.8      | 900.0%     | 3        | 1.4         | 1.6    | 114.3%    | 2          | 1                       | 50.0%           | 2          | 0        | /0           | 0.60      | 233.3%          |
|       | Robbery - All Other             | 1       | 1.0         | 0.0      | 0.0%       | 8        | 4.6         | 3.4    | 73.9%     | 7          | 1                       | 14.3%           | 1          | 2        | -50.0%       | 2.20      | -54.5%          |
| olent | Agg. Assault - Family           | -       | 0.8         | -0.8     | -100.0%    | 4        | 2.6         | 1.4    | 53.9%     | 2          | 2                       | 100.0%          | 0          | 1        | -100.0%      | 0.40      | -100.0%         |
| 🗏     | Agg. Assault - NonFamily        | 2       | 0.4         | 1.6      | 400.0%     | 10       | 6.0         | 4.0    | 66.7%     | 14         | -4                      | -28.6%          | 3          | 2        | 50.0%        | 2.20      | 36.4%           |
|       | TOTAL VIOLENT CRIMES            | 5       | 3.6         | 1.4      | 38.9%      | 29       | 19.8        | 9.2    | 46.5%     | 29         | 0                       | 0.0%            | 7          | 6        | 16.7%        | 8.40      | -16.7%          |
| a     | Burglary - Residential          | 5       | 3.4         | 1.6      | 47.1%      | 12       | 12.2        | -0.2   | -1.6%     | 12         | 0                       | 0.0%            | 7          | 3        | 133.3%       | 4.20      | 66.7%           |
| Crime | Burglary - All Other            | 3       | 2.8         | 0.2      | 7.1%       | 12       | 10.2        | 1.8    | 17.7%     | 13         | -1                      | -7.7%           | 5          | 5        | 0.0%         | 4.80      | 4.2%            |
| JO.   | Larceny - Vehicle Burglary      | 9       | 12.8        | -3.8     | -29.7%     | 64       | 52.0        | 12.0   | 23.1%     | 74         | -10                     | -13.5%          | 15         | 21       | -28.6%       | 19.20     | -21.9%          |
| ert   | Larceny - All Other             | 26      | 35.0        | -9.0     | -25.7%     | 135      | 138         | -3.0   | -2.2%     | 152        | -17                     | -11.2%          | 39         | 42       | -7.1%        | 52.20     | -25.3%          |
|       | Motor Vehicle Theft             | 3       | 4.6         | -1.6     | -34.8%     | 37       | 25.4        | 11.6   | 45.7%     | 38         | -1                      | - <b>2.6</b> %  | 5          | 9        | -44.4%       | 9.20      | -45.7%          |
|       | TOTAL PROPERTY CRIMES           | 46      | 58.6        | -12.6    | -21.5%     | 260      | 238         | 22.2   | 9.3%      | 289        | -29                     | -10.0%          | 71         | 80       | -11.3%       | 89.60     | -20.8%          |
|       | GRAND TOTAL                     | 51      | 62.2        | -11.2    | -18.0%     | 289      | 258         | 31.4   | 12.2%     | 318        | -29                     | -9.1%           | 78         | 86       | -9.3%        | 98.00     | -20.4%          |
| u .   | Drugs                           | 14      | 21.0        | -7.0     | -33.3%     | 62       | 78.6        | -16.6  | -21.1%    | 74         | -12                     | -16.2%          | 25         | 23       | 8.7%         | 34.60     | -27.7%          |
| Misc  | Weapons                         | 2       | 1.0         | 1.0      | 100.0%     | 8        | 3.4         | 4.6    | 135.3%    | 5          | 3                       | 60.0%           | 4          | 1        | 300.0%       | 2.00      | 100.0%          |
| ر کے  | Vandalism                       | 14      | 10.6        | 3.4      | 32.1%      | 42       | 38.0        | 4.0    | 10.5%     | 45         | -3                      | - <b>6.7</b> %  | 17         | 14       | 21.4%        | 16.00     | 6.3%            |
|       | 4 Wook Brookdown                | Violent | Offons      | <u> </u> |            | 4 14     | look Br     | oakdov | un Branar | thy Offons |                         |                 | Voor to Da | to Total | c / lan 1 th | rough lan | 11\             |

<sup>\*\*\*</sup>Charts may erroneously show an apparent drop in the most current data due to some cases not yet having been reported and/or recorded.

Volume 7 - Number 2

Report Covering the Week 01/11/2021 Through 01/17/2021 (Mon-Sun)