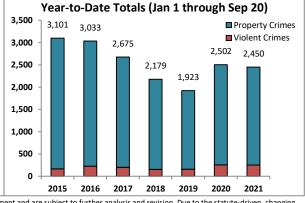

| 3       | 1.0         | 2.0       | 200.0%     | 13       | 6.4         | 6.6    | 103.1%             | 5          | 8                       | 160.0%          | 67         | 48        | 39.6%       | 53.40     | 25.5%           |
|         | Vandalism                       | 16      | 9.0         | 7.0       | 77.8%      | 56       | 40.2        | 15.8   | 39.3%              | 53         | 3                       | 5.7%            | 448        | 411       | 9.0%        | 371       | 20.8%           |
|         | 4-Week Breakdown -              | Violent | Offens      | <u>es</u> | 45         | 4-W      | /eek Br     | eakdov | vn - <u>Proper</u> | ty Offense | <u>es</u>               | 3 500 -         | Year-to-Da | ate Total | s (Jan 1 th | rough Sep | 20)             |







<sup>\*</sup>The above CompStat figures were generated on Tuesday, 2 day(s) after the closing date, which is indicated in the title. The figures are current as of the date generated.

<sup>\*\*</sup>Averages greater than or equal to 100 are rounded to a whole digit to maintain a consistent column size.

<sup>\*\*\*</sup>Charts may erroneously show an apparent drop in the most current data due to some cases not yet having been reported and/or recorded.





Volume 7 - Number 38

Report Covering the Week 09/20/2021 Through 09/26/2021 (Mon-Sun)



|         | District 5 Data                 | )                |             | Rep          | ort Cover  | ing the W | eek 09'     | /20/2  | 021 Throu          | gh 09/26  | /2021 (N                | 1on-Sun)     |            |        |