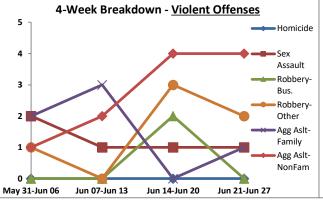

Volume 7 - Number 1

Report Covering the Week 01/04/2021 Through 01/10/2021 (Mon-Sun)

|       | District 5 Data                 |         |             | кер      | ort Coveri | ng the w | еек от      | /04/2  | UZI Inrou | ign OT/ TO | I/ 2021 (I              | vion-Sun)       |            |          |              | March     |                 |
|-------|---------------------------------|---------|-------------|----------|------------|----------|-------------|--------|-----------|------------|-------------------------|-----------------|------------|----------|--------------|-----------|-----------------|
|       | (Liberty Division) All Offenses |         | Last        | 7 Days   | *          |          | Last 28     | 8 Days | *         |            | ious 28 l<br>to Last 28 | •               | Year t     | o Date   | (YTD)*       |           | ar YTD<br>rage* |
|       |                                 | 2021    | 5-yr<br>Avg | Chg      | % Chg      | 2021     | 5-yr<br>Avg | Chg    | % Chg     | 2020       | Recent<br>Chg           | Recent<br>% Chg | 2021       | 2020     | % Chg        | Avg**     | % Chg           |
|       | Criminal Homicide               | 0       | 0.2         | -0.2     | -100.0%    | 2        | 0.4         | 1.6    | 400.0%    | 0          | 2                       | /0              | 0          | 1        | -100.0%      | 0.20      | -100.0%         |
| e     | Forcible Rape                   | 0       | 1.0         | -1.0     | -100.0%    | 2        | 4.8         | -2.8   | -58.3%    | 4          | -2                      | -50.0%          | 1          | 0        | /0           | 2.80      | -64.3%          |
| Crim  | Robbery - Business              | 2       | 0.2         | 1.8      | 900.0%     | 3        | 1.4         | 1.6    | 114.3%    | 2          | 1                       | 50.0%           | 2          | 0        | /0           | 0.60      | 233.3%          |
|       | Robbery - All Other             | 1       | 1.0         | 0.0      | 0.0%       | 8        | 4.6         | 3.4    | 73.9%     | 7          | 1                       | 14.3%           | 1          | 2        | -50.0%       | 2.20      | -54.5%          |
| olent | Agg. Assault - Family           | -       | 0.8         | -0.8     | -100.0%    | 4        | 2.6         | 1.4    | 53.9%     | 2          | 2                       | 100.0%          | 0          | 1        | -100.0%      | 0.40      | -100.0%         |
| 🗏     | Agg. Assault - NonFamily        | 2       | 0.4         | 1.6      | 400.0%     | 10       | 6.0         | 4.0    | 66.7%     | 14         | -4                      | -28.6%          | 3          | 2        | 50.0%        | 2.20      | 36.4%           |
|       | TOTAL VIOLENT CRIMES            | 5       | 3.6         | 1.4      | 38.9%      | 29       | 19.8        | 9.2    | 46.5%     | 29         | 0                       | 0.0%            | 7          | 6        | 16.7%        | 8.40      | -16.7%          |
| a     | Burglary - Residential          | 5       | 3.4         | 1.6      | 47.1%      | 12       | 12.2        | -0.2   | -1.6%     | 12         | 0                       | 0.0%            | 7          | 3        | 133.3%       | 4.20      | 66.7%           |
| Crime | Burglary - All Other            | 3       | 2.8         | 0.2      | 7.1%       | 12       | 10.2        | 1.8    | 17.7%     | 13         | -1                      | -7.7%           | 5          | 5        | 0.0%         | 4.80      | 4.2%            |
| JO.   | Larceny - Vehicle Burglary      | 9       | 12.8        | -3.8     | -29.7%     | 64       | 52.0        | 12.0   | 23.1%     | 74         | -10                     | -13.5%          | 15         | 21       | -28.6%       | 19.20     | -21.9%          |
| ert   | Larceny - All Other             | 26      | 35.0        | -9.0     | -25.7%     | 135      | 138         | -3.0   | -2.2%     | 152        | -17                     | -11.2%          | 39         | 42       | -7.1%        | 52.20     | -25.3%          |
|       | Motor Vehicle Theft             | 3       | 4.6         | -1.6     | -34.8%     | 37       | 25.4        | 11.6   | 45.7%     | 38         | -1                      | - <b>2.6</b> %  | 5          | 9        | -44.4%       | 9.20      | -45.7%          |
|       | TOTAL PROPERTY CRIMES           | 46      | 58.6        | -12.6    | -21.5%     | 260      | 238         | 22.2   | 9.3%      | 289        | -29                     | -10.0%          | 71         | 80       | -11.3%       | 89.60     | -20.8%          |
|       | GRAND TOTAL                     | 51      | 62.2        | -11.2    | -18.0%     | 289      | 258         | 31.4   | 12.2%     | 318        | -29                     | -9.1%           | 78         | 86       | -9.3%        | 98.00     | -20.4%          |
| u .   | Drugs                           | 14      | 21.0        | -7.0     | -33.3%     | 62       | 78.6        | -16.6  | -21.1%    | 74         | -12                     | -16.2%          | 25         | 23       | 8.7%         | 34.60     | -27.7%          |
| Misc  | Weapons                         | 2       | 1.0         | 1.0      | 100.0%     | 8        | 3.4         | 4.6    | 135.3%    | 5          | 3                       | 60.0%           | 4          | 1        | 300.0%       | 2.00      | 100.0%          |
| ر کے  | Vandalism                       | 14      | 10.6        | 3.4      | 32.1%      | 42       | 38.0        | 4.0    | 10.5%     | 45         | -3                      | - <b>6.7</b> %  | 17         | 14       | 21.4%        | 16.00     | 6.3%            |
|       | 4 Wook Brookdown                | Violent | Offons      | <u> </u> |            | 4 14     | look Br     | oakdov | un Branar | thy Offons |                         |                 | Voor to Da | to Total | c / lan 1 th | rough lan | 11\             |