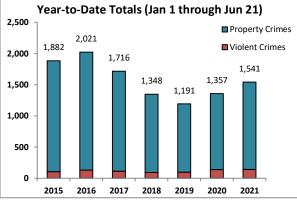

Volume 7 - Number 1

Report Covering the Week 01/04/2021 Through 01/10/2021 (Mon-Sun)

|       | District 5 Data                 |         |             | кер      | ort Coveri | ng the w | еек от      | /04/2  | UZI Inrou | ign OT/ TO | I/ 2021 (I              | vion-Sun)       |            |          |              | March     |                 |
|-------|---------------------------------|---------|-------------|----------|------------|----------|-------------|--------|-----------|------------|-------------------------|-----------------|------------|----------|--------------|-----------|-----------------|
|       | (Liberty Division) All Offenses |         | Last        | 7 Days   | *          |          | Last 28     | 8 Days | *         |            | ious 28 l<br>to Last 28 | •               | Year t     | o Date   | (YTD)*       |           | ar YTD<br>rage* |
|       |                                 | 2021    | 5-yr<br>Avg | Chg      | % Chg      | 2021     | 5-yr<br>Avg | Chg    | % Chg     | 2020       | Recent<br>Chg           | Recent<br>% Chg | 2021       | 2020     | % Chg        | Avg**     | % Chg           |
|       | Criminal Homicide               | 0       | 0.2         | -0.2     | -100.0%    | 2        | 0.4         | 1.6    | 400.0%    | 0          | 2                       | /0              | 0          | 1        | -100.0%      | 0.20      | -100.0%         |
| e     | Forcible Rape                   | 0       | 1.0         | -1.0     | -100.0%    | 2        | 4.8         | -2.8   | -58.3%    | 4          | -2                      | -50.0%          | 1          | 0        | /0           | 2.80      | -64.3%          |
| Crim  | Robbery - Business              | 2       | 0.2         | 1.8      | 900.0%     | 3        | 1.4         | 1.6    | 114.3%    | 2          | 1                       | 50.0%           | 2          | 0        | /0           | 0.60      | 233.3%          |
|       | Robbery - All Other             | 1       | 1.0         | 0.0      | 0.0%       | 8        | 4.6         | 3.4    | 73.9%     | 7          | 1                       | 14.3%           | 1          | 2        | -50.0%       | 2.20      | -54.5%          |
| olent | Agg. Assault - Family           | -       | 0.8         | -0.8     | -100.0%    | 4        | 2.6         | 1.4    | 53.9%     | 2          | 2                       | 100.0%          | 0          | 1        | -100.0%      | 0.40      | -100.0%         |
| 🗏     | Agg. Assault - NonFamily        | 2       | 0.4         | 1.6      | 400.0%     | 10       | 6.0         | 4.0    | 66.7%     | 14         | -4                      | -28.6%          | 3          | 2        | 50.0%        | 2.20      | 36.4%           |
|       | TOTAL VIOLENT CRIMES            | 5       | 3.6         | 1.4      | 38.9%      | 29       | 19.8        | 9.2    | 46.5%     | 29         | 0                       | 0.0%            | 7          | 6        | 16.7%        | 8.40      | -16.7%          |
| a     | Burglary - Residential          | 5       | 3.4         | 1.6      | 47.1%      | 12       | 12.2        | -0.2   | -1.6%     | 12         | 0                       | 0.0%            | 7          | 3        | 133.3%       | 4.20      | 66.7%           |
| Crime | Burglary - All Other            | 3       | 2.8         | 0.2      | 7.1%       | 12       | 10.2        | 1.8    | 17.7%     | 13         | -1                      | -7.7%           | 5          | 5        | 0.0%         | 4.80      | 4.2%            |
| JO.   | Larceny - Vehicle Burglary      | 9       | 12.8        | -3.8     | -29.7%     | 64       | 52.0        | 12.0   | 23.1%     | 74         | -10                     | -13.5%          | 15         | 21       | -28.6%       | 19.20     | -21.9%          |
| ert   | Larceny - All Other             | 26      | 35.0        | -9.0     | -25.7%     | 135      | 138         | -3.0   | -2.2%     | 152        | -17                     | -11.2%          | 39         | 42       | -7.1%        | 52.20     | -25.3%          |
|       | Motor Vehicle Theft             | 3       | 4.6         | -1.6     | -34.8%     | 37       | 25.4        | 11.6   | 45.7%     | 38         | -1                      | - <b>2.6</b> %  | 5          | 9        | -44.4%       | 9.20      | -45.7%          |
|       | TOTAL PROPERTY CRIMES           | 46      | 58.6        | -12.6    | -21.5%     | 260      | 238         | 22.2   | 9.3%      | 289        | -29                     | -10.0%          | 71         | 80       | -11.3%       | 89.60     | -20.8%          |
|       | GRAND TOTAL                     | 51      | 62.2        | -11.2    | -18.0%     | 289      | 258         | 31.4   | 12.2%     | 318        | -29                     | -9.1%           | 78         | 86       | -9.3%        | 98.00     | -20.4%          |
| u .   | Drugs                           | 14      | 21.0        | -7.0     | -33.3%     | 62       | 78.6        | -16.6  | -21.1%    | 74         | -12                     | -16.2%          | 25         | 23       | 8.7%         | 34.60     | -27.7%          |
| Misc  | Weapons                         | 2       | 1.0         | 1.0      | 100.0%     | 8        | 3.4         | 4.6    | 135.3%    | 5          | 3                       | 60.0%           | 4          | 1        | 300.0%       | 2.00      | 100.0%          |
| ر کے  | Vandalism                       | 14      | 10.6        | 3.4      | 32.1%      | 42       | 38.0        | 4.0    | 10.5%     | 45         | -3                      | - <b>6.7</b> %  | 17         | 14       | 21.4%        | 16.00     | 6.3%            |
|       | 4 Wook Brookdown                | Violent | Offons      | <u> </u> |            | 4 14     | look Br     | oakdov | un Branar | thy Offons |                         |                 | Voor to Da | to Total | c / lan 1 th | rough lan | 11\             |