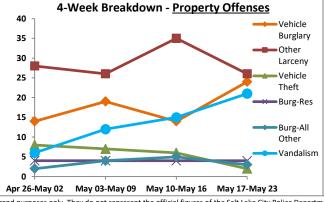

Volume 7 - Number 1

Report Covering the Week 01/04/2021 Through 01/10/2021 (Mon-Sun)

|       | District 5 Data                 |         |             | кер      | ort Coveri | ng the w | еек от      | /04/2  | UZI Inrou | ign OT/ TO | I/ 2021 (I              | vion-Sun)       |            |          |              | March     |                 |
|-------|---------------------------------|---------|-------------|----------|------------|----------|-------------|--------|-----------|------------|-------------------------|-----------------|------------|----------|--------------|-----------|-----------------|
|       | (Liberty Division) All Offenses |         | Last        | 7 Days   | *          |          | Last 28     | 8 Days | *         |            | ious 28 l<br>to Last 28 | •               | Year t     | o Date   | (YTD)*       |           | ar YTD<br>rage* |
|       |                                 | 2021    | 5-yr<br>Avg | Chg      | % Chg      | 2021     | 5-yr<br>Avg | Chg    | % Chg     | 2020       | Recent<br>Chg           | Recent<br>% Chg | 2021       | 2020     | % Chg        | Avg**     | % Chg           |
|       | Criminal Homicide               | 0       | 0.2         | -0.2     | -100.0%    | 2        | 0.4         | 1.6    | 400.0%    | 0          | 2                       | /0              | 0          | 1        | -100.0%      | 0.20      | -100.0%         |
| e     | Forcible Rape                   | 0       | 1.0         | -1.0     | -100.0%    | 2        | 4.8         | -2.8   | -58.3%    | 4          | -2                      | -50.0%          | 1          | 0        | /0           | 2.80      | -64.3%          |
| Crim  | Robbery - Business              | 2       | 0.2         | 1.8      | 900.0%     | 3        | 1.4         | 1.6    | 114.3%    | 2          | 1                       | 50.0%           | 2          | 0        | /0           | 0.60      | 233.3%          |
|       | Robbery - All Other             | 1       | 1.0         | 0.0      | 0.0%       | 8        | 4.6         | 3.4    | 73.9%     | 7          | 1                       | 14.3%           | 1          | 2        | -50.0%       | 2.20      | -54.5%          |
| olent | Agg. Assault - Family           | -       | 0.8         | -0.8     | -100.0%    | 4        | 2.6         | 1.4    | 53.9%     | 2          | 2                       | 100.0%          | 0          | 1        | -100.0%      | 0.40      | -100.0%         |
| 🗏     | Agg. Assault - NonFamily        | 2       | 0.4         | 1.6      | 400.0%     | 10       | 6.0         | 4.0    | 66.7%     | 14         | -4                      | -28.6%          | 3          | 2        | 50.0%        | 2.20      | 36.4%           |
|       | TOTAL VIOLENT CRIMES            | 5       | 3.6         | 1.4      | 38.9%      | 29       | 19.8        | 9.2    | 46.5%     | 29         | 0                       | 0.0%            | 7          | 6        | 16.7%        | 8.40      | -16.7%          |
| a     | Burglary - Residential          | 5       | 3.4         | 1.6      | 47.1%      | 12       | 12.2        | -0.2   | -1.6%     | 12         | 0                       | 0.0%            | 7          | 3        | 133.3%       | 4.20      | 66.7%           |
| Crime | Burglary - All Other            | 3       | 2.8         | 0.2      | 7.1%       | 12       | 10.2        | 1.8    | 17.7%     | 13         | -1                      | -7.7%           | 5          | 5        | 0.0%         | 4.80      | 4.2%            |
| JO.   | Larceny - Vehicle Burglary      | 9       | 12.8        | -3.8     | -29.7%     | 64       | 52.0        | 12.0   | 23.1%     | 74         | -10                     | -13.5%          | 15         | 21       | -28.6%       | 19.20     | -21.9%          |
| ert   | Larceny - All Other             | 26      | 35.0        | -9.0     | -25.7%     | 135      | 138         | -3.0   | -2.2%     | 152        | -17                     | -11.2%          | 39         | 42       | -7.1%        | 52.20     | -25.3%          |
|       | Motor Vehicle Theft             | 3       | 4.6         | -1.6     | -34.8%     | 37       | 25.4        | 11.6   | 45.7%     | 38         | -1                      | - <b>2.6</b> %  | 5          | 9        | -44.4%       | 9.20      | -45.7%          |
|       | TOTAL PROPERTY CRIMES           | 46      | 58.6        | -12.6    | -21.5%     | 260      | 238         | 22.2   | 9.3%      | 289        | -29                     | -10.0%          | 71         | 80       | -11.3%       | 89.60     | -20.8%          |
|       | GRAND TOTAL                     | 51      | 62.2        | -11.2    | -18.0%     | 289      | 258         | 31.4   | 12.2%     | 318        | -29                     | -9.1%           | 78         | 86       | -9.3%        | 98.00     | -20.4%          |
| u .   | Drugs                           | 14      | 21.0        | -7.0     | -33.3%     | 62       | 78.6        | -16.6  | -21.1%    | 74         | -12                     | -16.2%          | 25         | 23       | 8.7%         | 34.60     | -27.7%          |
| Misc  | Weapons                         | 2       | 1.0         | 1.0      | 100.0%     | 8        | 3.4         | 4.6    | 135.3%    | 5          | 3                       | 60.0%           | 4          | 1        | 300.0%       | 2.00      | 100.0%          |
| ر کے  | Vandalism                       | 14      | 10.6        | 3.4      | 32.1%      | 42       | 38.0        | 4.0    | 10.5%     | 45         | -3                      | - <b>6.7</b> %  | 17         | 14       | 21.4%        | 16.00     | 6.3%            |
|       | 4 Wook Brookdown                | Violent | Offons      | <u> </u> |            | 4 14     | look Br     | oakdov | un Branar | thy Offons |                         |                 | Voor to Da | to Total | c / lan 1 th | rough lan | 11\             |