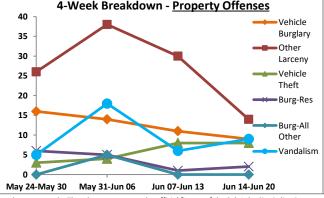

Volume 7 - Number 1

Report Covering the Week 01/04/2021 Through 01/10/2021 (Mon-Sun)

|       | District 5 Data                 |         |             | кер      | ort Coveri | ng the w | еек от      | /04/2  | UZI Inrou | ign OT/ TO | I/ 2021 (I              | vion-Sun)       |            |          |              | March     |                 |
|-------|---------------------------------|---------|-------------|----------|------------|----------|-------------|--------|-----------|------------|-------------------------|-----------------|------------|----------|--------------|-----------|-----------------|
|       | (Liberty Division) All Offenses |         | Last        | 7 Days   | *          |          | Last 28     | 8 Days | *         |            | ious 28 l<br>to Last 28 | •               | Year t     | o Date   | (YTD)*       |           | ar YTD<br>rage* |
|       |                                 | 2021    | 5-yr<br>Avg | Chg      | % Chg      | 2021     | 5-yr<br>Avg | Chg    | % Chg     | 2020       | Recent<br>Chg           | Recent<br>% Chg | 2021       | 2020     | % Chg        | Avg**     | % Chg           |
|       | Criminal Homicide               | 0       | 0.2         | -0.2     | -100.0%    | 2        | 0.4         | 1.6    | 400.0%    | 0          | 2                       | /0              | 0          | 1        | -100.0%      | 0.20      | -100.0%         |
| e     | Forcible Rape                   | 0       | 1.0         | -1.0     | -100.0%    | 2        | 4.8         | -2.8   | -58.3%    | 4          | -2                      | -50.0%          | 1          | 0        | /0           | 2.80      | -64.3%          |
| Crim  | Robbery - Business              | 2       | 0.2         | 1.8      | 900.0%     | 3        | 1.4         | 1.6    | 114.3%    | 2          | 1                       | 50.0%           | 2          | 0        | /0           | 0.60      | 233.3%          |
|       | Robbery - All Other             | 1       | 1.0         | 0.0      | 0.0%       | 8        | 4.6         | 3.4    | 73.9%     | 7          | 1                       | 14.3%           | 1          | 2        | -50.0%       | 2.20      | -54.5%          |
| olent | Agg. Assault - Family           | -       | 0.8         | -0.8     | -100.0%    | 4        | 2.6         | 1.4    | 53.9%     | 2          | 2                       | 100.0%          | 0          | 1        | -100.0%      | 0.40      | -100.0%         |
| 🗏     | Agg. Assault - NonFamily        | 2       | 0.4         | 1.6      | 400.0%     | 10       | 6.0         | 4.0    | 66.7%     | 14         | -4                      | -28.6%          | 3          | 2        | 50.0%        | 2.20      | 36.4%           |
|       | TOTAL VIOLENT CRIMES            | 5       | 3.6         | 1.4      | 38.9%      | 29       | 19.8        | 9.2    | 46.5%     | 29         | 0                       | 0.0%            | 7          | 6        | 16.7%        | 8.40      | -16.7%          |
| a     | Burglary - Residential          | 5       | 3.4         | 1.6      | 47.1%      | 12       | 12.2        | -0.2   | -1.6%     | 12         | 0                       | 0.0%            | 7          | 3        | 133.3%       | 4.20      | 66.7%           |
| Crime | Burglary - All Other            | 3       | 2.8         | 0.2      | 7.1%       | 12       | 10.2        | 1.8    | 17.7%     | 13         | -1                      | -7.7%           | 5          | 5        | 0.0%         | 4.80      | 4.2%            |
| JO.   | Larceny - Vehicle Burglary      | 9       | 12.8        | -3.8     | -29.7%     | 64       | 52.0        | 12.0   | 23.1%     | 74         | -10                     | -13.5%          | 15         | 21       | -28.6%       | 19.20     | -21.9%          |
| ert   | Larceny - All Other             | 26      | 35.0        | -9.0     | -25.7%     | 135      | 138         | -3.0   | -2.2%     | 152        | -17                     | -11.2%          | 39         | 42       | -7.1%        | 52.20     | -25.3%          |
|       | Motor Vehicle Theft             | 3       | 4.6         | -1.6     | -34.8%     | 37       | 25.4        | 11.6   | 45.7%     | 38         | -1                      | - <b>2.6</b> %  | 5          | 9        | -44.4%       | 9.20      | -45.7%          |
|       | TOTAL PROPERTY CRIMES           | 46      | 58.6        | -12.6    | -21.5%     | 260      | 238         | 22.2   | 9.3%      | 289        | -29                     | -10.0%          | 71         | 80       | -11.3%       | 89.60     | -20.8%          |
|       | GRAND TOTAL                     | 51      | 62.2        | -11.2    | -18.0%     | 289      | 258         | 31.4   | 12.2%     | 318        | -29                     | -9.1%           | 78         | 86       | -9.3%        | 98.00     | -20.4%          |
| u .   | Drugs                           | 14      | 21.0        | -7.0     | -33.3%     | 62       | 78.6        | -16.6  | -21.1%    | 74         | -12                     | -16.2%          | 25         | 23       | 8.7%         | 34.60     | -27.7%          |
| Misc  | Weapons                         | 2       | 1.0         | 1.0      | 100.0%     | 8        | 3.4         | 4.6    | 135.3%    | 5          | 3                       | 60.0%           | 4          | 1        | 300.0%       | 2.00      | 100.0%          |
| ر کے  | Vandalism                       | 14      | 10.6        | 3.4      | 32.1%      | 42       | 38.0        | 4.0    | 10.5%     | 45         | -3                      | - <b>6.7</b> %  | 17         | 14       | 21.4%        | 16.00     | 6.3%            |
|       | 4 Wook Brookdown                | Violent | Offons      | <u> </u> |            | 4 14     | look Br     | oakdov | un Branar | thy Offons |                         |                 | Voor to Da | to Total | c / lan 1 th | rough lan | 11\             |