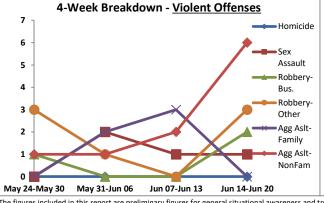

8.6%          |
| Misc     | Weapons                         | 1       | 1.4         | -0.4   | -28.6%     | 5        | 5.0         | 0.0    | 0.0%      | 14        | -9                   | -64.3%          | 46         | 30       | 53.3%        | 32.80     | 40.2%           |
|          | Vandalism                       | 9       | 8.0         | 1.0    | 12.5%      | 38       | 38.8        | -0.8   | -2.1%     | 58        | -20                  | -34.5%          | 279        | 248      | 12.5%        | 239       | 16.6%           |
|          | 4 Wook Brookdown                | Violent | Offons      | OC     |            | 4 14     | look Br     | ookdov | un Dronor | ty Offons |                      |                 | Voor to Da | to Total | c / lan 1 +h | rough lun | 21\             |







<sup>\*</sup>The above CompStat figures were generated on Tuesday, 2 day(s) after the closing date, which is indicated in the title. The figures are current as of the date generated.

<sup>\*\*</sup>Averages greater than or equal to 100 are rounded to a whole digit to maintain a consistent column size.

<sup>\*\*\*</sup>Charts may erroneously show an apparent drop in the most current data due to some cases not yet having been reported and/or recorded.





Volume 7 - Number 25

Report Covering the Week 06/21/2021 Through 06/27/2021 (Mon-Sun)



|       | District 5 Data                 | )       |             | Кер    | ort Coveri | ng the W | eek 06      | /21/2  | 021 Throu   | igh 06/27  | /2021 (1             | vion-Sun)       |            |           |             | Marry     |