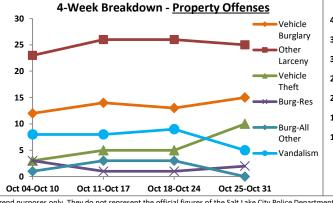

Volume 7 - Number 1

Report Covering the Week 01/04/2021 Through 01/10/2021 (Mon-Sun)

|       | District 5 Data                 |         |             | кер      | ort Coveri | ng the w | еек от      | /04/2  | UZI Inrou | ign OT/ TO | I/ 2021 (I              | vion-Sun)       |            |          |              | March     |                 |
|-------|---------------------------------|---------|-------------|----------|------------|----------|-------------|--------|-----------|------------|-------------------------|-----------------|------------|----------|--------------|-----------|-----------------|
|       | (Liberty Division) All Offenses |         | Last        | 7 Days   | *          |          | Last 28     | 8 Days | *         |            | ious 28 l<br>to Last 28 | •               | Year t     | o Date   | (YTD)*       |           | ar YTD<br>rage* |
|       |                                 | 2021    | 5-yr<br>Avg | Chg      | % Chg      | 2021     | 5-yr<br>Avg | Chg    | % Chg     | 2020       | Recent<br>Chg           | Recent<br>% Chg | 2021       | 2020     | % Chg        | Avg**     | % Chg           |
|       | Criminal Homicide               | 0       | 0.2         | -0.2     | -100.0%    | 2        | 0.4         | 1.6    | 400.0%    | 0          | 2                       | /0              | 0          | 1        | -100.0%      | 0.20      | -100.0%         |
| e     | Forcible Rape                   | 0       | 1.0         | -1.0     | -100.0%    | 2        | 4.8         | -2.8   | -58.3%    | 4          | -2                      | -50.0%          | 1          | 0        | /0           | 2.80      | -64.3%          |
| Crim  | Robbery - Business              | 2       | 0.2         | 1.8      | 900.0%     | 3        | 1.4         | 1.6    | 114.3%    | 2          | 1                       | 50.0%           | 2          | 0        | /0           | 0.60      | 233.3%          |
|       | Robbery - All Other             | 1       | 1.0         | 0.0      | 0.0%       | 8        | 4.6         | 3.4    | 73.9%     | 7          | 1                       | 14.3%           | 1          | 2        | -50.0%       | 2.20      | -54.5%          |
| olent | Agg. Assault - Family           | -       | 0.8         | -0.8     | -100.0%    | 4        | 2.6         | 1.4    | 53.9%     | 2          | 2                       | 100.0%          | 0          | 1        | -100.0%      | 0.40      | -100.0%         |
| 🗏     | Agg. Assault - NonFamily        | 2       | 0.4         | 1.6      | 400.0%     | 10       | 6.0         | 4.0    | 66.7%     | 14         | -4                      | -28.6%          | 3          | 2        | 50.0%        | 2.20      | 36.4%           |
|       | TOTAL VIOLENT CRIMES            | 5       | 3.6         | 1.4      | 38.9%      | 29       | 19.8        | 9.2    | 46.5%     | 29         | 0                       | 0.0%            | 7          | 6        | 16.7%        | 8.40      | -16.7%          |
| a     | Burglary - Residential          | 5       | 3.4         | 1.6      | 47.1%      | 12       | 12.2        | -0.2   | -1.6%     | 12         | 0                       | 0.0%            | 7          | 3        | 133.3%       | 4.20      | 66.7%           |
| Crime | Burglary - All Other            | 3       | 2.8         | 0.2      | 7.1%       | 12       | 10.2        | 1.8    | 17.7%     | 13         | -1                      | -7.7%           | 5          | 5        | 0.0%         | 4.80      | 4.2%            |
| JO.   | Larceny - Vehicle Burglary      | 9       | 12.8        | -3.8     | -29.7%     | 64       | 52.0        | 12.0   | 23.1%     | 74         | -10                     | -13.5%          | 15         | 21       | -28.6%       | 19.20     | -21.9%          |
| ert   | Larceny - All Other             | 26      | 35.0        | -9.0     | -25.7%     | 135      | 138         | -3.0   | -2.2%     | 152        | -17                     | -11.2%          | 39         | 42       | -7.1%        | 52.20     | -25.3%          |
|       | Motor Vehicle Theft             | 3       | 4.6         | -1.6     | -34.8%     | 37       | 25.4        | 11.6   | 45.7%     | 38         | -1                      | - <b>2.6</b> %  | 5          | 9        | -44.4%       | 9.20      | -45.7%          |
|       | TOTAL PROPERTY CRIMES           | 46      | 58.6        | -12.6    | -21.5%     | 260      | 238         | 22.2   | 9.3%      | 289        | -29                     | -10.0%          | 71         | 80       | -11.3%       | 89.60     | -20.8%          |
|       | GRAND TOTAL                     | 51      | 62.2        | -11.2    | -18.0%     | 289      | 258         | 31.4   | 12.2%     | 318        | -29                     | -9.1%           | 78         | 86       | -9.3%        | 98.00     | -20.4%          |
| u .   | Drugs                           | 14      | 21.0        | -7.0     | -33.3%     | 62       | 78.6        | -16.6  | -21.1%    | 74         | -12                     | -16.2%          | 25         | 23       | 8.7%         | 34.60     | -27.7%          |
| Misc  | Weapons                         | 2       | 1.0         | 1.0      | 100.0%     | 8        | 3.4         | 4.6    | 135.3%    | 5          | 3                       | 60.0%           | 4          | 1        | 300.0%       | 2.00      | 100.0%          |
| ر کے  | Vandalism                       | 14      | 10.6        | 3.4      | 32.1%      | 42       | 38.0        | 4.0    | 10.5%     | 45         | -3                      | - <b>6.7</b> %  | 17         | 14       | 21.4%        | 16.00     | 6.3%            |
|       | 4 Wook Brookdown                | Violent | Offons      | <u> </u> |            | 4 14     | look Br     | oakdov | un Branar | thy Offons |                         |                 | Voor to Da | to Total | c / lan 1 th | rough lan | 11\             |