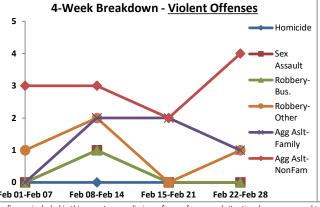

Volume 7 - Number 1

Report Covering the Week 01/04/2021 Through 01/10/2021 (Mon-Sun)

|       | District 5 Data                 |         |             | кер      | ort Coveri | ng the w | еек от      | /04/2  | UZI Inrou | ign OT/ TO | I/ 2021 (I              | vion-Sun)       |            |          |              | March     |                 |
|-------|---------------------------------|---------|-------------|----------|------------|----------|-------------|--------|-----------|------------|-------------------------|-----------------|------------|----------|--------------|-----------|-----------------|
|       | (Liberty Division) All Offenses |         | Last        | 7 Days   | *          |          | Last 28     | 8 Days | *         |            | ious 28 l<br>to Last 28 | •               | Year t     | o Date   | (YTD)*       |           | ar YTD<br>rage* |
|       |                                 | 2021    | 5-yr<br>Avg | Chg      | % Chg      | 2021     | 5-yr<br>Avg | Chg    | % Chg     | 2020       | Recent<br>Chg           | Recent<br>% Chg | 2021       | 2020     | % Chg        | Avg**     | % Chg           |
|       | Criminal Homicide               | 0       | 0.2         | -0.2     | -100.0%    | 2        | 0.4         | 1.6    | 400.0%    | 0          | 2                       | /0              | 0          | 1        | -100.0%      | 0.20      | -100.0%         |
| e     | Forcible Rape                   | 0       | 1.0         | -1.0     | -100.0%    | 2        | 4.8         | -2.8   | -58.3%    | 4          | -2                      | -50.0%          | 1          | 0        | /0           | 2.80      | -64.3%          |
| Crim  | Robbery - Business              | 2       | 0.2         | 1.8      | 900.0%     | 3        | 1.4         | 1.6    | 114.3%    | 2          | 1                       | 50.0%           | 2          | 0        | /0           | 0.60      | 233.3%          |
|       | Robbery - All Other             | 1       | 1.0         | 0.0      | 0.0%       | 8        | 4.6         | 3.4    | 73.9%     | 7          | 1                       | 14.3%           | 1          | 2        | -50.0%       | 2.20      | -54.5%          |
| olent | Agg. Assault - Family           | -       | 0.8         | -0.8     | -100.0%    | 4        | 2.6         | 1.4    | 53.9%     | 2          | 2                       | 100.0%          | 0          | 1        | -100.0%      | 0.40      | -100.0%         |
| 🗏     | Agg. Assault - NonFamily        | 2       | 0.4         | 1.6      | 400.0%     | 10       | 6.0         | 4.0    | 66.7%     | 14         | -4                      | -28.6%          | 3          | 2        | 50.0%        | 2.20      | 36.4%           |
|       | TOTAL VIOLENT CRIMES            | 5       | 3.6         | 1.4      | 38.9%      | 29       | 19.8        | 9.2    | 46.5%     | 29         | 0                       | 0.0%            | 7          | 6        | 16.7%        | 8.40      | -16.7%          |
| a     | Burglary - Residential          | 5       | 3.4         | 1.6      | 47.1%      | 12       | 12.2        | -0.2   | -1.6%     | 12         | 0                       | 0.0%            | 7          | 3        | 133.3%       | 4.20      | 66.7%           |
| Crime | Burglary - All Other            | 3       | 2.8         | 0.2      | 7.1%       | 12       | 10.2        | 1.8    | 17.7%     | 13         | -1                      | -7.7%           | 5          | 5        | 0.0%         | 4.80      | 4.2%            |
| JO.   | Larceny - Vehicle Burglary      | 9       | 12.8        | -3.8     | -29.7%     | 64       | 52.0        | 12.0   | 23.1%     | 74         | -10                     | -13.5%          | 15         | 21       | -28.6%       | 19.20     | -21.9%          |
| ert   | Larceny - All Other             | 26      | 35.0        | -9.0     | -25.7%     | 135      | 138         | -3.0   | -2.2%     | 152        | -17                     | -11.2%          | 39         | 42       | -7.1%        | 52.20     | -25.3%          |
|       | Motor Vehicle Theft             | 3       | 4.6         | -1.6     | -34.8%     | 37       | 25.4        | 11.6   | 45.7%     | 38         | -1                      | - <b>2.6</b> %  | 5          | 9        | -44.4%       | 9.20      | -45.7%          |
|       | TOTAL PROPERTY CRIMES           | 46      | 58.6        | -12.6    | -21.5%     | 260      | 238         | 22.2   | 9.3%      | 289        | -29                     | -10.0%          | 71         | 80       | -11.3%       | 89.60     | -20.8%          |
|       | GRAND TOTAL                     | 51      | 62.2        | -11.2    | -18.0%     | 289      | 258         | 31.4   | 12.2%     | 318        | -29                     | -9.1%           | 78         | 86       | -9.3%        | 98.00     | -20.4%          |
| u .   | Drugs                           | 14      | 21.0        | -7.0     | -33.3%     | 62       | 78.6        | -16.6  | -21.1%    | 74         | -12                     | -16.2%          | 25         | 23       | 8.7%         | 34.60     | -27.7%          |
| Misc  | Weapons                         | 2       | 1.0         | 1.0      | 100.0%     | 8        | 3.4         | 4.6    | 135.3%    | 5          | 3                       | 60.0%           | 4          | 1        | 300.0%       | 2.00      | 100.0%          |
| ر کے  | Vandalism                       | 14      | 10.6        | 3.4      | 32.1%      | 42       | 38.0        | 4.0    | 10.5%     | 45         | -3                      | - <b>6.7</b> %  | 17         | 14       | 21.4%        | 16.00     | 6.3%            |
|       | 4 Wook Brookdown                | Violent | Offons      | <u> </u> |            | 4 14     | look Br     | oakdov | un Branar | thy Offons |                         |                 | Voor to Da | to Total | c / lan 1 th | rough lan | 11\             |