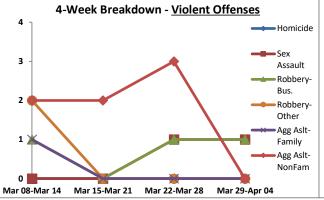

Volume 7 - Number 1

Report Covering the Week 01/04/2021 Through 01/10/2021 (Mon-Sun)

|       | District 5 Data                 |         |             | кер      | ort Coveri | ng the w | еек от      | /04/2  | UZI Inrou | ign OT/ TO | I/ 2021 (I              | vion-Sun)       |            |          |              | March     |                 |
|-------|---------------------------------|---------|-------------|----------|------------|----------|-------------|--------|-----------|------------|-------------------------|-----------------|------------|----------|--------------|-----------|-----------------|
|       | (Liberty Division) All Offenses |         | Last        | 7 Days   | *          |          | Last 28     | 8 Days | *         |            | ious 28 l<br>to Last 28 | •               | Year t     | o Date   | (YTD)*       |           | ar YTD<br>rage* |
|       |                                 | 2021    | 5-yr<br>Avg | Chg      | % Chg      | 2021     | 5-yr<br>Avg | Chg    | % Chg     | 2020       | Recent<br>Chg           | Recent<br>% Chg | 2021       | 2020     | % Chg        | Avg**     | % Chg           |
|       | Criminal Homicide               | 0       | 0.2         | -0.2     | -100.0%    | 2        | 0.4         | 1.6    | 400.0%    | 0          | 2                       | /0              | 0          | 1        | -100.0%      | 0.20      | -100.0%         |
| e     | Forcible Rape                   | 0       | 1.0         | -1.0     | -100.0%    | 2        | 4.8         | -2.8   | -58.3%    | 4          | -2                      | -50.0%          | 1          | 0        | /0           | 2.80      | -64.3%          |
| Crim  | Robbery - Business              | 2       | 0.2         | 1.8      | 900.0%     | 3        | 1.4         | 1.6    | 114.3%    | 2          | 1                       | 50.0%           | 2          | 0        | /0           | 0.60      | 233.3%          |
|       | Robbery - All Other             | 1       | 1.0         | 0.0      | 0.0%       | 8        | 4.6         | 3.4    | 73.9%     | 7          | 1                       | 14.3%           | 1          | 2        | -50.0%       | 2.20      | -54.5%          |
| olent | Agg. Assault - Family           | -       | 0.8         | -0.8     | -100.0%    | 4        | 2.6         | 1.4    | 53.9%     | 2          | 2                       | 100.0%          | 0          | 1        | -100.0%      | 0.40      | -100.0%         |
| 🗏     | Agg. Assault - NonFamily        | 2       | 0.4         | 1.6      | 400.0%     | 10       | 6.0         | 4.0    | 66.7%     | 14         | -4                      | -28.6%          | 3          | 2        | 50.0%        | 2.20      | 36.4%           |
|       | TOTAL VIOLENT CRIMES            | 5       | 3.6         | 1.4      | 38.9%      | 29       | 19.8        | 9.2    | 46.5%     | 29         | 0                       | 0.0%            | 7          | 6        | 16.7%        | 8.40      | -16.7%          |
| a     | Burglary - Residential          | 5       | 3.4         | 1.6      | 47.1%      | 12       | 12.2        | -0.2   | -1.6%     | 12         | 0                       | 0.0%            | 7          | 3        | 133.3%       | 4.20      | 66.7%           |
| Crime | Burglary - All Other            | 3       | 2.8         | 0.2      | 7.1%       | 12       | 10.2        | 1.8    | 17.7%     | 13         | -1                      | -7.7%           | 5          | 5        | 0.0%         | 4.80      | 4.2%            |
| JO.   | Larceny - Vehicle Burglary      | 9       | 12.8        | -3.8     | -29.7%     | 64       | 52.0        | 12.0   | 23.1%     | 74         | -10                     | -13.5%          | 15         | 21       | -28.6%       | 19.20     | -21.9%          |
| ert   | Larceny - All Other             | 26      | 35.0        | -9.0     | -25.7%     | 135      | 138         | -3.0   | -2.2%     | 152        | -17                     | -11.2%          | 39         | 42       | -7.1%        | 52.20     | -25.3%          |
|       | Motor Vehicle Theft             | 3       | 4.6         | -1.6     | -34.8%     | 37       | 25.4        | 11.6   | 45.7%     | 38         | -1                      | - <b>2.6</b> %  | 5          | 9        | -44.4%       | 9.20      | -45.7%          |
|       | TOTAL PROPERTY CRIMES           | 46      | 58.6        | -12.6    | -21.5%     | 260      | 238         | 22.2   | 9.3%      | 289        | -29                     | -10.0%          | 71         | 80       | -11.3%       | 89.60     | -20.8%          |
|       | GRAND TOTAL                     | 51      | 62.2        | -11.2    | -18.0%     | 289      | 258         | 31.4   | 12.2%     | 318        | -29                     | -9.1%           | 78         | 86       | -9.3%        | 98.00     | -20.4%          |
| u .   | Drugs                           | 14      | 21.0        | -7.0     | -33.3%     | 62       | 78.6        | -16.6  | -21.1%    | 74         | -12                     | -16.2%          | 25         | 23       | 8.7%         | 34.60     | -27.7%          |
| Misc  | Weapons                         | 2       | 1.0         | 1.0      | 100.0%     | 8        | 3.4         | 4.6    | 135.3%    | 5          | 3                       | 60.0%           | 4          | 1        | 300.0%       | 2.00      | 100.0%          |
| ر کے  | Vandalism                       | 14      | 10.6        | 3.4      | 32.1%      | 42       | 38.0        | 4.0    | 10.5%     | 45         | -3                      | - <b>6.7</b> %  | 17         | 14       | 21.4%        | 16.00     | 6.3%            |
|       | 4 Wook Brookdown                | Violent | Offons      | <u> </u> |            | 4 14     | look Br     | oakdov | un Branar | thy Offons |                         |                 | Voor to Da | to Total | c / lan 1 th | rough lan | 11\             |