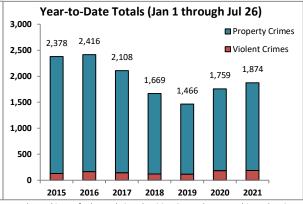

Volume 7 - Number 1

Report Covering the Week 01/04/2021 Through 01/10/2021 (Mon-Sun)

|       | District 5 Data                 |         |             | кер      | ort Coveri | ng the w | еек от      | /04/2  | UZI Inrou | ign OT/ TO | I/ 2021 (I              | vion-Sun)       |            |          |              | March     |                 |
|-------|---------------------------------|---------|-------------|----------|------------|----------|-------------|--------|-----------|------------|-------------------------|-----------------|------------|----------|--------------|-----------|-----------------|
|       | (Liberty Division) All Offenses |         | Last        | 7 Days   | *          |          | Last 28     | 8 Days | *         |            | ious 28 l<br>to Last 28 | •               | Year t     | o Date   | (YTD)*       |           | ar YTD<br>rage* |
|       |                                 | 2021    | 5-yr<br>Avg | Chg      | % Chg      | 2021     | 5-yr<br>Avg | Chg    | % Chg     | 2020       | Recent<br>Chg           | Recent<br>% Chg | 2021       | 2020     | % Chg        | Avg**     | % Chg           |
|       | Criminal Homicide               | 0       | 0.2         | -0.2     | -100.0%    | 2        | 0.4         | 1.6    | 400.0%    | 0          | 2                       | /0              | 0          | 1        | -100.0%      | 0.20      | -100.0%         |
| e     | Forcible Rape                   | 0       | 1.0         | -1.0     | -100.0%    | 2        | 4.8         | -2.8   | -58.3%    | 4          | -2                      | -50.0%          | 1          | 0        | /0           | 2.80      | -64.3%          |
| Crim  | Robbery - Business              | 2       | 0.2         | 1.8      | 900.0%     | 3        | 1.4         | 1.6    | 114.3%    | 2          | 1                       | 50.0%           | 2          | 0        | /0           | 0.60      | 233.3%          |
|       | Robbery - All Other             | 1       | 1.0         | 0.0      | 0.0%       | 8        | 4.6         | 3.4    | 73.9%     | 7          | 1                       | 14.3%           | 1          | 2        | -50.0%       | 2.20      | -54.5%          |
| olent | Agg. Assault - Family           | -       | 0.8         | -0.8     | -100.0%    | 4        | 2.6         | 1.4    | 53.9%     | 2          | 2                       | 100.0%          | 0          | 1        | -100.0%      | 0.40      | -100.0%         |
| 🗏     | Agg. Assault - NonFamily        | 2       | 0.4         | 1.6      | 400.0%     | 10       | 6.0         | 4.0    | 66.7%     | 14         | -4                      | -28.6%          | 3          | 2        | 50.0%        | 2.20      | 36.4%           |
|       | TOTAL VIOLENT CRIMES            | 5       | 3.6         | 1.4      | 38.9%      | 29       | 19.8        | 9.2    | 46.5%     | 29         | 0                       | 0.0%            | 7          | 6        | 16.7%        | 8.40      | -16.7%          |
| a     | Burglary - Residential          | 5       | 3.4         | 1.6      | 47.1%      | 12       | 12.2        | -0.2   | -1.6%     | 12         | 0                       | 0.0%            | 7          | 3        | 133.3%       | 4.20      | 66.7%           |
| Crime | Burglary - All Other            | 3       | 2.8         | 0.2      | 7.1%       | 12       | 10.2        | 1.8    | 17.7%     | 13         | -1                      | -7.7%           | 5          | 5        | 0.0%         | 4.80      | 4.2%            |
| JO.   | Larceny - Vehicle Burglary      | 9       | 12.8        | -3.8     | -29.7%     | 64       | 52.0        | 12.0   | 23.1%     | 74         | -10                     | -13.5%          | 15         | 21       | -28.6%       | 19.20     | -21.9%          |
| ert   | Larceny - All Other             | 26      | 35.0        | -9.0     | -25.7%     | 135      | 138         | -3.0   | -2.2%     | 152        | -17                     | -11.2%          | 39         | 42       | -7.1%        | 52.20     | -25.3%          |
|       | Motor Vehicle Theft             | 3       | 4.6         | -1.6     | -34.8%     | 37       | 25.4        | 11.6   | 45.7%     | 38         | -1                      | - <b>2.6</b> %  | 5          | 9        | -44.4%       | 9.20      | -45.7%          |
|       | TOTAL PROPERTY CRIMES           | 46      | 58.6        | -12.6    | -21.5%     | 260      | 238         | 22.2   | 9.3%      | 289        | -29                     | -10.0%          | 71         | 80       | -11.3%       | 89.60     | -20.8%          |
|       | GRAND TOTAL                     | 51      | 62.2        | -11.2    | -18.0%     | 289      | 258         | 31.4   | 12.2%     | 318        | -29                     | -9.1%           | 78         | 86       | -9.3%        | 98.00     | -20.4%          |
| u .   | Drugs                           | 14      | 21.0        | -7.0     | -33.3%     | 62       | 78.6        | -16.6  | -21.1%    | 74         | -12                     | -16.2%          | 25         | 23       | 8.7%         | 34.60     | -27.7%          |
| Misc  | Weapons                         | 2       | 1.0         | 1.0      | 100.0%     | 8        | 3.4         | 4.6    | 135.3%    | 5          | 3                       | 60.0%           | 4          | 1        | 300.0%       | 2.00      | 100.0%          |
| ر کے  | Vandalism                       | 14      | 10.6        | 3.4      | 32.1%      | 42       | 38.0        | 4.0    | 10.5%     | 45         | -3                      | - <b>6.7</b> %  | 17         | 14       | 21.4%        | 16.00     | 6.3%            |
|       | 4 Wook Brookdown                | Violent | Offons      | <u> </u> |            | 4 14     | look Br     | oakdov | un Branar | thy Offons |                         |                 | Voor to Da | to Total | c / lan 1 th | rough lan | 11\             |