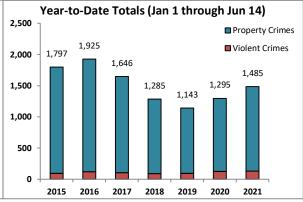

Volume 7 - Number 1

Report Covering the Week 01/04/2021 Through 01/10/2021 (Mon-Sun)

|       | District 5 Data                 |         |             | кер      | ort Coveri | ng the w | еек от      | /04/2  | UZI Inrou | ign OT/ TO | I/ 2021 (I              | vion-Sun)       |            |          |              | March     |                 |
|-------|---------------------------------|---------|-------------|----------|------------|----------|-------------|--------|-----------|------------|-------------------------|-----------------|------------|----------|--------------|-----------|-----------------|
|       | (Liberty Division) All Offenses |         | Last        | 7 Days   | *          |          | Last 28     | 8 Days | *         |            | ious 28 l<br>to Last 28 | •               | Year t     | o Date   | (YTD)*       |           | ar YTD<br>rage* |
|       |                                 | 2021    | 5-yr<br>Avg | Chg      | % Chg      | 2021     | 5-yr<br>Avg | Chg    | % Chg     | 2020       | Recent<br>Chg           | Recent<br>% Chg | 2021       | 2020     | % Chg        | Avg**     | % Chg           |
|       | Criminal Homicide               | 0       | 0.2         | -0.2     | -100.0%    | 2        | 0.4         | 1.6    | 400.0%    | 0          | 2                       | /0              | 0          | 1        | -100.0%      | 0.20      | -100.0%         |
| e     | Forcible Rape                   | 0       | 1.0         | -1.0     | -100.0%    | 2        | 4.8         | -2.8   | -58.3%    | 4          | -2                      | -50.0%          | 1          | 0        | /0           | 2.80      | -64.3%          |
| Crim  | Robbery - Business              | 2       | 0.2         | 1.8      | 900.0%     | 3        | 1.4         | 1.6    | 114.3%    | 2          | 1                       | 50.0%           | 2          | 0        | /0           | 0.60      | 233.3%          |
|       | Robbery - All Other             | 1       | 1.0         | 0.0      | 0.0%       | 8        | 4.6         | 3.4    | 73.9%     | 7          | 1                       | 14.3%           | 1          | 2        | -50.0%       | 2.20      | -54.5%          |
| olent | Agg. Assault - Family           | -       | 0.8         | -0.8     | -100.0%    | 4        | 2.6         | 1.4    | 53.9%     | 2          | 2                       | 100.0%          | 0          | 1        | -100.0%      | 0.40      | -100.0%         |
| 🗏     | Agg. Assault - NonFamily        | 2       | 0.4         | 1.6      | 400.0%     | 10       | 6.0         | 4.0    | 66.7%     | 14         | -4                      | -28.6%          | 3          | 2        | 50.0%        | 2.20      | 36.4%           |
|       | TOTAL VIOLENT CRIMES            | 5       | 3.6         | 1.4      | 38.9%      | 29       | 19.8        | 9.2    | 46.5%     | 29         | 0                       | 0.0%            | 7          | 6        | 16.7%        | 8.40      | -16.7%          |
| a     | Burglary - Residential          | 5       | 3.4         | 1.6      | 47.1%      | 12       | 12.2        | -0.2   | -1.6%     | 12         | 0                       | 0.0%            | 7          | 3        | 133.3%       | 4.20      | 66.7%           |
| Crime | Burglary - All Other            | 3       | 2.8         | 0.2      | 7.1%       | 12       | 10.2        | 1.8    | 17.7%     | 13         | -1                      | -7.7%           | 5          | 5        | 0.0%         | 4.80      | 4.2%            |
| JO.   | Larceny - Vehicle Burglary      | 9       | 12.8        | -3.8     | -29.7%     | 64       | 52.0        | 12.0   | 23.1%     | 74         | -10                     | -13.5%          | 15         | 21       | -28.6%       | 19.20     | -21.9%          |
| ert   | Larceny - All Other             | 26      | 35.0        | -9.0     | -25.7%     | 135      | 138         | -3.0   | -2.2%     | 152        | -17                     | -11.2%          | 39         | 42       | -7.1%        | 52.20     | -25.3%          |
|       | Motor Vehicle Theft             | 3       | 4.6         | -1.6     | -34.8%     | 37       | 25.4        | 11.6   | 45.7%     | 38         | -1                      | - <b>2.6</b> %  | 5          | 9        | -44.4%       | 9.20      | -45.7%          |
|       | TOTAL PROPERTY CRIMES           | 46      | 58.6        | -12.6    | -21.5%     | 260      | 238         | 22.2   | 9.3%      | 289        | -29                     | -10.0%          | 71         | 80       | -11.3%       | 89.60     | -20.8%          |
|       | GRAND TOTAL                     | 51      | 62.2        | -11.2    | -18.0%     | 289      | 258         | 31.4   | 12.2%     | 318        | -29                     | -9.1%           | 78         | 86       | -9.3%        | 98.00     | -20.4%          |
| u .   | Drugs                           | 14      | 21.0        | -7.0     | -33.3%     | 62       | 78.6        | -16.6  | -21.1%    | 74         | -12                     | -16.2%          | 25         | 23       | 8.7%         | 34.60     | -27.7%          |
| Misc  | Weapons                         | 2       | 1.0         | 1.0      | 100.0%     | 8        | 3.4         | 4.6    | 135.3%    | 5          | 3                       | 60.0%           | 4          | 1        | 300.0%       | 2.00      | 100.0%          |
| ر کے  | Vandalism                       | 14      | 10.6        | 3.4      | 32.1%      | 42       | 38.0        | 4.0    | 10.5%     | 45         | -3                      | - <b>6.7</b> %  | 17         | 14       | 21.4%        | 16.00     | 6.3%            |
|       | 4 Wook Brookdown                | Violent | Offons      | <u> </u> |            | 4 14     | look Br     | oakdov | un Branar | thy Offons |                         |                 | Voor to Da | to Total | c / lan 1 th | rough lan | 11\             |