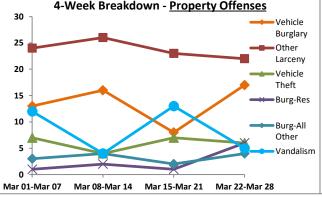

|       | District 5 Data                 |          |             | veh    | Joi t Coveri | ing time vv | SEK OT      | / 11/ 2 | 021 111100 | gii 01/1/ | / 2021 (1               | vion-sun,       |        |          |             | Men   |                 |
|-------|---------------------------------|----------|-------------|--------|--------------|-------------|-------------|---------|------------|-----------|-------------------------|-----------------|--------|----------|-------------|-------|-----------------|
|       | (Liberty Division) All Offenses |          | Last        | 7 Days | 5*           |             | Last 28     | 8 Days  | *          |           | ious 28 l<br>to Last 28 | -               | Year t | o Date   | (YTD)*      |       | ar YTD<br>rage* |
|       |                                 | 2021     | 5-yr<br>Avg | Chg    | % Chg        | 2021        | 5-yr<br>Avg | Chg     | % Chg      | 2020      | Recent<br>Chg           | Recent<br>% Chg | 2021   | 2020     | % Chg       | Avg** | % Chg           |
|       | Criminal Homicide               | 0        | 0.2         | -0.2   | -100.0%      | 2           | 0.6         | 1.4     | 233.3%     | 0         | 2                       | /0              | 0      | 1        | -100.0%     | 0.40  | -100.0%         |
| e     | Forcible Rape                   | 0        | 0.8         | -0.8   | -100.0%      | 3           | 4.8         | -1.8    | -37.5%     | 2         | 1                       | 50.0%           | 2      | 2        | 0.0%        | 3.60  | -44.4%          |
| Crim  | Robbery - Business              | 0        | 1.4         | -1.4   | -100.0%      | 3           | 2.8         | 0.2     | 7.1%       | 2         | 1                       | 50.0%           | 2      | 1        | 100.0%      | 1.60  | 25.0%           |
|       | Robbery - All Other             | 0        | 0.6         | -0.6   | -100.0%      | 7           | 5.0         | 2.0     | 40.0%      | 5         | 2                       | 40.0%           | 2      | 3        | -33.3%      | 2.40  | -16.7%          |
| olent | Agg. Assault - Family           | 0        | 0.4         | -0.4   | -100.0%      | 3           | 2.2         | 0.8     | 36.4%      | 2         | 1                       | 50.0%           | 0      | 1        | -100.0%     | 1.20  | -100.0%         |
| 5     | Agg. Assault - NonFamily        | 2        | 0.8         | 1.2    | 150.0%       | 12          | 5.2         | 6.8     | 130.8%     | 11        | 1                       | 9.1%            | 5      | 3        | 66.7%       | 2.60  | 92.3%           |
|       | TOTAL VIOLENT CRIMES            | 2        | 4.2         | -2.2   | -52.4%       | 30          | 20.6        | 9.4     | 45.6%      | 22        | 8                       | 36.4%           | 11     | 11       | 0.0%        | 11.80 | -6.8%           |
| a     | Burglary - Residential          | 0        | 3.2         | -3.2   | -100.0%      | 12          | 13.0        | -1.0    | -7.7%      | 11        | 1                       | 9.1%            | 8      | 4        | 100.0%      | 7.80  | 2.6%            |
| Crime | Burglary - All Other            | 7        | 2.6         | 4.4    | 169.2%       | 15          | 11.6        | 3.4     | 29.3%      | 15        | 0                       | 0.0%            | 12     | 8        | 50.0%       | 7.20  | 66.7%           |
| J O   | Larceny - Vehicle Burglary      | 15       | 14.2        | 0.8    | 5.6%         | 68          | 51.4        | 16.6    | 32.3%      | 66        | 2                       | 3.0%            | 36     | 30       | 20.0%       | 34.60 | 4.0%            |
| ert   | Larceny - All Other             | 14       | 38.0        | -24.0  | -63.2%       | 109         | 140         | -31.0   | -22.1%     | 140       | -31                     | -22.1%          | 58     | 80       | -27.5%      | 90.60 | -36.0%          |
| S     | Motor Vehicle Theft             | 12       | 6.0         | 6.0    | 100.0%       | 33          | 24.4        | 8.6     | 35.3%      | 38        | -5                      | -13.2%          | 18     | 15       | 20.0%       | 16.80 | 7.1%            |
| Δ.    | TOTAL PROPERTY CRIMES           | 48       | 64.0        | -16.0  | -25.0%       | 237         | 240         | -3.4    | -1.4%      | 270       | -33                     | -12.2%          | 132    | 137      | -3.6%       | 157   | -15.9%          |
|       | GRAND TOTAL                     | 50       | 68.2        | -18.2  | -26.7%       | 267         | 261         | 6.0     | 2.3%       | 292       | -25                     | -8.6%           | 143    | 148      | -3.4%       | 169   | -15.3%          |
|       | Drugs                           | 12       | 23.2        | -11.2  | -48.3%       | 63          | 80.8        | -17.8   | -22.0%     | 71        | -8                      | -11.3%          | 36     | 42       | -14.3%      | 57.40 | -37.3%          |
| Misc  | Weapons                         | 0        | 1.4         | -1.4   | -100.0%      | 9           | 4.2         | 4.8     | 114.3%     | 5         | 4                       | 80.0%           | 5      | 1        | 400.0%      | 3.00  | 66.7%           |
| -     | Vandalism                       | 6        | 10.8        | -4.8   | -44.4%       | 40          | 41.0        | -1.0    | -2.4%      | 43        | -3                      | -7.0%           | 25     | 23       | 8.7%        | 27.00 | -7.4%           |
|       | 4 March Durahadan               | \/:alaa4 | 04          |        |              |             | /a ala Da   |         | D          | -t Off    |                         |                 |        | 4. T.4.I | - / I 1 + b |       | 10\             |