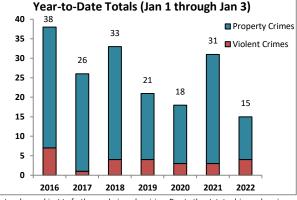

Volume 7 - Number 1

Report Covering the Week 01/04/2021 Through 01/10/2021 (Mon-Sun)

|       | District 5 Data                 |         |             | кер      | ort Coveri | ng the w | еек от      | /04/2  | UZI Inrou | ign OT/ TO | I/ 2021 (I              | vion-Sun)       |            |          |              | March     |                 |
|-------|---------------------------------|---------|-------------|----------|------------|----------|-------------|--------|-----------|------------|-------------------------|-----------------|------------|----------|--------------|-----------|-----------------|
|       | (Liberty Division) All Offenses |         | Last        | 7 Days   | *          |          | Last 28     | 8 Days | *         |            | ious 28 l<br>to Last 28 | •               | Year t     | o Date   | (YTD)*       |           | ar YTD<br>rage* |
|       |                                 | 2021    | 5-yr<br>Avg | Chg      | % Chg      | 2021     | 5-yr<br>Avg | Chg    | % Chg     | 2020       | Recent<br>Chg           | Recent<br>% Chg | 2021       | 2020     | % Chg        | Avg**     | % Chg           |
|       | Criminal Homicide               | 0       | 0.2         | -0.2     | -100.0%    | 2        | 0.4         | 1.6    | 400.0%    | 0          | 2                       | /0              | 0          | 1        | -100.0%      | 0.20      | -100.0%         |
| e     | Forcible Rape                   | 0       | 1.0         | -1.0     | -100.0%    | 2        | 4.8         | -2.8   | -58.3%    | 4          | -2                      | -50.0%          | 1          | 0        | /0           | 2.80      | -64.3%          |
| Crim  | Robbery - Business              | 2       | 0.2         | 1.8      | 900.0%     | 3        | 1.4         | 1.6    | 114.3%    | 2          | 1                       | 50.0%           | 2          | 0        | /0           | 0.60      | 233.3%          |
|       | Robbery - All Other             | 1       | 1.0         | 0.0      | 0.0%       | 8        | 4.6         | 3.4    | 73.9%     | 7          | 1                       | 14.3%           | 1          | 2        | -50.0%       | 2.20      | -54.5%          |
| olent | Agg. Assault - Family           | -       | 0.8         | -0.8     | -100.0%    | 4        | 2.6         | 1.4    | 53.9%     | 2          | 2                       | 100.0%          | 0          | 1        | -100.0%      | 0.40      | -100.0%         |
| 🗏     | Agg. Assault - NonFamily        | 2       | 0.4         | 1.6      | 400.0%     | 10       | 6.0         | 4.0    | 66.7%     | 14         | -4                      | -28.6%          | 3          | 2        | 50.0%        | 2.20      | 36.4%           |
|       | TOTAL VIOLENT CRIMES            | 5       | 3.6         | 1.4      | 38.9%      | 29       | 19.8        | 9.2    | 46.5%     | 29         | 0                       | 0.0%            | 7          | 6        | 16.7%        | 8.40      | -16.7%          |
| a     | Burglary - Residential          | 5       | 3.4         | 1.6      | 47.1%      | 12       | 12.2        | -0.2   | -1.6%     | 12         | 0                       | 0.0%            | 7          | 3        | 133.3%       | 4.20      | 66.7%           |
| Crime | Burglary - All Other            | 3       | 2.8         | 0.2      | 7.1%       | 12       | 10.2        | 1.8    | 17.7%     | 13         | -1                      | -7.7%           | 5          | 5        | 0.0%         | 4.80      | 4.2%            |
| JO.   | Larceny - Vehicle Burglary      | 9       | 12.8        | -3.8     | -29.7%     | 64       | 52.0        | 12.0   | 23.1%     | 74         | -10                     | -13.5%          | 15         | 21       | -28.6%       | 19.20     | -21.9%          |
| ert   | Larceny - All Other             | 26      | 35.0        | -9.0     | -25.7%     | 135      | 138         | -3.0   | -2.2%     | 152        | -17                     | -11.2%          | 39         | 42       | -7.1%        | 52.20     | -25.3%          |
|       | Motor Vehicle Theft             | 3       | 4.6         | -1.6     | -34.8%     | 37       | 25.4        | 11.6   | 45.7%     | 38         | -1                      | - <b>2.6</b> %  | 5          | 9        | -44.4%       | 9.20      | -45.7%          |
|       | TOTAL PROPERTY CRIMES           | 46      | 58.6        | -12.6    | -21.5%     | 260      | 238         | 22.2   | 9.3%      | 289        | -29                     | -10.0%          | 71         | 80       | -11.3%       | 89.60     | -20.8%          |
|       | GRAND TOTAL                     | 51      | 62.2        | -11.2    | -18.0%     | 289      | 258         | 31.4   | 12.2%     | 318        | -29                     | -9.1%           | 78         | 86       | -9.3%        | 98.00     | -20.4%          |
| u .   | Drugs                           | 14      | 21.0        | -7.0     | -33.3%     | 62       | 78.6        | -16.6  | -21.1%    | 74         | -12                     | -16.2%          | 25         | 23       | 8.7%         | 34.60     | -27.7%          |
| Misc  | Weapons                         | 2       | 1.0         | 1.0      | 100.0%     | 8        | 3.4         | 4.6    | 135.3%    | 5          | 3                       | 60.0%           | 4          | 1        | 300.0%       | 2.00      | 100.0%          |
| ر کے  | Vandalism                       | 14      | 10.6        | 3.4      | 32.1%      | 42       | 38.0        | 4.0    | 10.5%     | 45         | -3                      | - <b>6.7</b> %  | 17         | 14       | 21.4%        | 16.00     | 6.3%            |
|       | 4 Wook Brookdown                | Violent | Offons      | <u> </u> |            | 4 14     | look Br     | oakdov | un Branar | thy Offons |                         |                 | Voor to Da | to Total | c / lan 1 th | rough lan | 11\             |