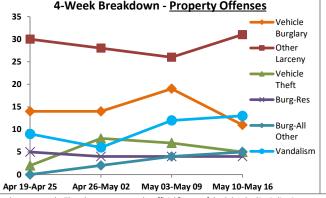

|       | District 5 Data                 |          |             | veh    | Joi t Coveri | ing time vv | SEK OT      | / 11/ 2 | 021 111100 | gii 01/1/ | / 2021 (1               | vion-sun,       |        |          |             | Men   |                 |
|-------|---------------------------------|----------|-------------|--------|--------------|-------------|-------------|---------|------------|-----------|-------------------------|-----------------|--------|----------|-------------|-------|-----------------|
|       | (Liberty Division) All Offenses |          | Last        | 7 Days | 5*           |             | Last 28     | 8 Days  | *          |           | ious 28 l<br>to Last 28 | -               | Year t | o Date   | (YTD)*      |       | ar YTD<br>rage* |
|       |                                 | 2021     | 5-yr<br>Avg | Chg    | % Chg        | 2021        | 5-yr<br>Avg | Chg     | % Chg      | 2020      | Recent<br>Chg           | Recent<br>% Chg | 2021   | 2020     | % Chg       | Avg** | % Chg           |
|       | Criminal Homicide               | 0        | 0.2         | -0.2   | -100.0%      | 2           | 0.6         | 1.4     | 233.3%     | 0         | 2                       | /0              | 0      | 1        | -100.0%     | 0.40  | -100.0%         |
| e     | Forcible Rape                   | 0        | 0.8         | -0.8   | -100.0%      | 3           | 4.8         | -1.8    | -37.5%     | 2         | 1                       | 50.0%           | 2      | 2        | 0.0%        | 3.60  | -44.4%          |
| Crim  | Robbery - Business              | 0        | 1.4         | -1.4   | -100.0%      | 3           | 2.8         | 0.2     | 7.1%       | 2         | 1                       | 50.0%           | 2      | 1        | 100.0%      | 1.60  | 25.0%           |
|       | Robbery - All Other             | 0        | 0.6         | -0.6   | -100.0%      | 7           | 5.0         | 2.0     | 40.0%      | 5         | 2                       | 40.0%           | 2      | 3        | -33.3%      | 2.40  | -16.7%          |
| olent | Agg. Assault - Family           | 0        | 0.4         | -0.4   | -100.0%      | 3           | 2.2         | 0.8     | 36.4%      | 2         | 1                       | 50.0%           | 0      | 1        | -100.0%     | 1.20  | -100.0%         |
| 5     | Agg. Assault - NonFamily        | 2        | 0.8         | 1.2    | 150.0%       | 12          | 5.2         | 6.8     | 130.8%     | 11        | 1                       | 9.1%            | 5      | 3        | 66.7%       | 2.60  | 92.3%           |
|       | TOTAL VIOLENT CRIMES            | 2        | 4.2         | -2.2   | -52.4%       | 30          | 20.6        | 9.4     | 45.6%      | 22        | 8                       | 36.4%           | 11     | 11       | 0.0%        | 11.80 | -6.8%           |
| a     | Burglary - Residential          | 0        | 3.2         | -3.2   | -100.0%      | 12          | 13.0        | -1.0    | -7.7%      | 11        | 1                       | 9.1%            | 8      | 4        | 100.0%      | 7.80  | 2.6%            |
| Crime | Burglary - All Other            | 7        | 2.6         | 4.4    | 169.2%       | 15          | 11.6        | 3.4     | 29.3%      | 15        | 0                       | 0.0%            | 12     | 8        | 50.0%       | 7.20  | 66.7%           |
| J O   | Larceny - Vehicle Burglary      | 15       | 14.2        | 0.8    | 5.6%         | 68          | 51.4        | 16.6    | 32.3%      | 66        | 2                       | 3.0%            | 36     | 30       | 20.0%       | 34.60 | 4.0%            |
| ert   | Larceny - All Other             | 14       | 38.0        | -24.0  | -63.2%       | 109         | 140         | -31.0   | -22.1%     | 140       | -31                     | -22.1%          | 58     | 80       | -27.5%      | 90.60 | -36.0%          |
| S     | Motor Vehicle Theft             | 12       | 6.0         | 6.0    | 100.0%       | 33          | 24.4        | 8.6     | 35.3%      | 38        | -5                      | -13.2%          | 18     | 15       | 20.0%       | 16.80 | 7.1%            |
| Δ.    | TOTAL PROPERTY CRIMES           | 48       | 64.0        | -16.0  | -25.0%       | 237         | 240         | -3.4    | -1.4%      | 270       | -33                     | -12.2%          | 132    | 137      | -3.6%       | 157   | -15.9%          |
|       | GRAND TOTAL                     | 50       | 68.2        | -18.2  | -26.7%       | 267         | 261         | 6.0     | 2.3%       | 292       | -25                     | -8.6%           | 143    | 148      | -3.4%       | 169   | -15.3%          |
|       | Drugs                           | 12       | 23.2        | -11.2  | -48.3%       | 63          | 80.8        | -17.8   | -22.0%     | 71        | -8                      | -11.3%          | 36     | 42       | -14.3%      | 57.40 | -37.3%          |
| Misc  | Weapons                         | 0        | 1.4         | -1.4   | -100.0%      | 9           | 4.2         | 4.8     | 114.3%     | 5         | 4                       | 80.0%           | 5      | 1        | 400.0%      | 3.00  | 66.7%           |
| -     | Vandalism                       | 6        | 10.8        | -4.8   | -44.4%       | 40          | 41.0        | -1.0    | -2.4%      | 43        | -3                      | -7.0%           | 25     | 23       | 8.7%        | 27.00 | -7.4%           |
|       | 4 March Durahadan               | \/:alaa4 | 04          |        |              |             | /a ala Da   |         | D          | -t Off    |                         |                 |        | 4. T.4.I | - / I 1 + b |       | 10\             |