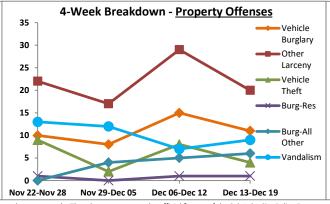

Volume 7 - Number 1

Report Covering the Week 01/04/2021 Through 01/10/2021 (Mon-Sun)

|       | District 5 Data                 |         |             | кер      | ort Coveri | ng the w | еек от      | /04/2  | UZI Inrou | ign OT/ TO | I/ 2021 (I              | vion-Sun)       |            |          |              | March     |                 |
|-------|---------------------------------|---------|-------------|----------|------------|----------|-------------|--------|-----------|------------|-------------------------|-----------------|------------|----------|--------------|-----------|-----------------|
|       | (Liberty Division) All Offenses |         | Last        | 7 Days   | *          |          | Last 28     | 8 Days | *         |            | ious 28 l<br>to Last 28 | •               | Year t     | o Date   | (YTD)*       |           | ar YTD<br>rage* |
|       |                                 | 2021    | 5-yr<br>Avg | Chg      | % Chg      | 2021     | 5-yr<br>Avg | Chg    | % Chg     | 2020       | Recent<br>Chg           | Recent<br>% Chg | 2021       | 2020     | % Chg        | Avg**     | % Chg           |
|       | Criminal Homicide               | 0       | 0.2         | -0.2     | -100.0%    | 2        | 0.4         | 1.6    | 400.0%    | 0          | 2                       | /0              | 0          | 1        | -100.0%      | 0.20      | -100.0%         |
| e     | Forcible Rape                   | 0       | 1.0         | -1.0     | -100.0%    | 2        | 4.8         | -2.8   | -58.3%    | 4          | -2                      | -50.0%          | 1          | 0        | /0           | 2.80      | -64.3%          |
| Crim  | Robbery - Business              | 2       | 0.2         | 1.8      | 900.0%     | 3        | 1.4         | 1.6    | 114.3%    | 2          | 1                       | 50.0%           | 2          | 0        | /0           | 0.60      | 233.3%          |
|       | Robbery - All Other             | 1       | 1.0         | 0.0      | 0.0%       | 8        | 4.6         | 3.4    | 73.9%     | 7          | 1                       | 14.3%           | 1          | 2        | -50.0%       | 2.20      | -54.5%          |
| olent | Agg. Assault - Family           | -       | 0.8         | -0.8     | -100.0%    | 4        | 2.6         | 1.4    | 53.9%     | 2          | 2                       | 100.0%          | 0          | 1        | -100.0%      | 0.40      | -100.0%         |
| 🗏     | Agg. Assault - NonFamily        | 2       | 0.4         | 1.6      | 400.0%     | 10       | 6.0         | 4.0    | 66.7%     | 14         | -4                      | -28.6%          | 3          | 2        | 50.0%        | 2.20      | 36.4%           |
|       | TOTAL VIOLENT CRIMES            | 5       | 3.6         | 1.4      | 38.9%      | 29       | 19.8        | 9.2    | 46.5%     | 29         | 0                       | 0.0%            | 7          | 6        | 16.7%        | 8.40      | -16.7%          |
| a     | Burglary - Residential          | 5       | 3.4         | 1.6      | 47.1%      | 12       | 12.2        | -0.2   | -1.6%     | 12         | 0                       | 0.0%            | 7          | 3        | 133.3%       | 4.20      | 66.7%           |
| Crime | Burglary - All Other            | 3       | 2.8         | 0.2      | 7.1%       | 12       | 10.2        | 1.8    | 17.7%     | 13         | -1                      | -7.7%           | 5          | 5        | 0.0%         | 4.80      | 4.2%            |
| JO.   | Larceny - Vehicle Burglary      | 9       | 12.8        | -3.8     | -29.7%     | 64       | 52.0        | 12.0   | 23.1%     | 74         | -10                     | -13.5%          | 15         | 21       | -28.6%       | 19.20     | -21.9%          |
| ert   | Larceny - All Other             | 26      | 35.0        | -9.0     | -25.7%     | 135      | 138         | -3.0   | -2.2%     | 152        | -17                     | -11.2%          | 39         | 42       | -7.1%        | 52.20     | -25.3%          |
|       | Motor Vehicle Theft             | 3       | 4.6         | -1.6     | -34.8%     | 37       | 25.4        | 11.6   | 45.7%     | 38         | -1                      | - <b>2.6</b> %  | 5          | 9        | -44.4%       | 9.20      | -45.7%          |
|       | TOTAL PROPERTY CRIMES           | 46      | 58.6        | -12.6    | -21.5%     | 260      | 238         | 22.2   | 9.3%      | 289        | -29                     | -10.0%          | 71         | 80       | -11.3%       | 89.60     | -20.8%          |
|       | GRAND TOTAL                     | 51      | 62.2        | -11.2    | -18.0%     | 289      | 258         | 31.4   | 12.2%     | 318        | -29                     | -9.1%           | 78         | 86       | -9.3%        | 98.00     | -20.4%          |
| u .   | Drugs                           | 14      | 21.0        | -7.0     | -33.3%     | 62       | 78.6        | -16.6  | -21.1%    | 74         | -12                     | -16.2%          | 25         | 23       | 8.7%         | 34.60     | -27.7%          |
| Misc  | Weapons                         | 2       | 1.0         | 1.0      | 100.0%     | 8        | 3.4         | 4.6    | 135.3%    | 5          | 3                       | 60.0%           | 4          | 1        | 300.0%       | 2.00      | 100.0%          |
| ر کے  | Vandalism                       | 14      | 10.6        | 3.4      | 32.1%      | 42       | 38.0        | 4.0    | 10.5%     | 45         | -3                      | - <b>6.7</b> %  | 17         | 14       | 21.4%        | 16.00     | 6.3%            |
|       | 4 Wook Brookdown                | Violent | Offons      | <u> </u> |            | 4 14     | look Br     | oakdov | un Branar | thy Offons |                         |                 | Voor to Da | to Total | c / lan 1 th | rough lan | 11\             |