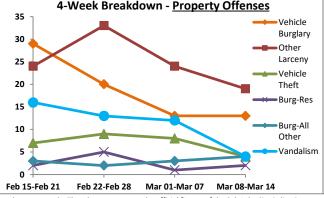

Volume 7 - Number 1

Report Covering the Week 01/04/2021 Through 01/10/2021 (Mon-Sun)

|       | District 5 Data                 |         |             | кер      | ort Coveri | ng the w | еек от      | /04/2  | UZI Inrou | ign OT/ TO | I/ 2021 (I              | vion-Sun)       |            |          |              | March     |                 |
|-------|---------------------------------|---------|-------------|----------|------------|----------|-------------|--------|-----------|------------|-------------------------|-----------------|------------|----------|--------------|-----------|-----------------|
|       | (Liberty Division) All Offenses |         | Last        | 7 Days   | *          |          | Last 28     | 8 Days | *         |            | ious 28 l<br>to Last 28 | •               | Year t     | o Date   | (YTD)*       |           | ar YTD<br>rage* |
|       |                                 | 2021    | 5-yr<br>Avg | Chg      | % Chg      | 2021     | 5-yr<br>Avg | Chg    | % Chg     | 2020       | Recent<br>Chg           | Recent<br>% Chg | 2021       | 2020     | % Chg        | Avg**     | % Chg           |
|       | Criminal Homicide               | 0       | 0.2         | -0.2     | -100.0%    | 2        | 0.4         | 1.6    | 400.0%    | 0          | 2                       | /0              | 0          | 1        | -100.0%      | 0.20      | -100.0%         |
| e     | Forcible Rape                   | 0       | 1.0         | -1.0     | -100.0%    | 2        | 4.8         | -2.8   | -58.3%    | 4          | -2                      | -50.0%          | 1          | 0        | /0           | 2.80      | -64.3%          |
| Crim  | Robbery - Business              | 2       | 0.2         | 1.8      | 900.0%     | 3        | 1.4         | 1.6    | 114.3%    | 2          | 1                       | 50.0%           | 2          | 0        | /0           | 0.60      | 233.3%          |
|       | Robbery - All Other             | 1       | 1.0         | 0.0      | 0.0%       | 8        | 4.6         | 3.4    | 73.9%     | 7          | 1                       | 14.3%           | 1          | 2        | -50.0%       | 2.20      | -54.5%          |
| olent | Agg. Assault - Family           | -       | 0.8         | -0.8     | -100.0%    | 4        | 2.6         | 1.4    | 53.9%     | 2          | 2                       | 100.0%          | 0          | 1        | -100.0%      | 0.40      | -100.0%         |
| 🗏     | Agg. Assault - NonFamily        | 2       | 0.4         | 1.6      | 400.0%     | 10       | 6.0         | 4.0    | 66.7%     | 14         | -4                      | -28.6%          | 3          | 2        | 50.0%        | 2.20      | 36.4%           |
|       | TOTAL VIOLENT CRIMES            | 5       | 3.6         | 1.4      | 38.9%      | 29       | 19.8        | 9.2    | 46.5%     | 29         | 0                       | 0.0%            | 7          | 6        | 16.7%        | 8.40      | -16.7%          |
| a     | Burglary - Residential          | 5       | 3.4         | 1.6      | 47.1%      | 12       | 12.2        | -0.2   | -1.6%     | 12         | 0                       | 0.0%            | 7          | 3        | 133.3%       | 4.20      | 66.7%           |
| Crime | Burglary - All Other            | 3       | 2.8         | 0.2      | 7.1%       | 12       | 10.2        | 1.8    | 17.7%     | 13         | -1                      | -7.7%           | 5          | 5        | 0.0%         | 4.80      | 4.2%            |
| JO.   | Larceny - Vehicle Burglary      | 9       | 12.8        | -3.8     | -29.7%     | 64       | 52.0        | 12.0   | 23.1%     | 74         | -10                     | -13.5%          | 15         | 21       | -28.6%       | 19.20     | -21.9%          |
| ert   | Larceny - All Other             | 26      | 35.0        | -9.0     | -25.7%     | 135      | 138         | -3.0   | -2.2%     | 152        | -17                     | -11.2%          | 39         | 42       | -7.1%        | 52.20     | -25.3%          |
|       | Motor Vehicle Theft             | 3       | 4.6         | -1.6     | -34.8%     | 37       | 25.4        | 11.6   | 45.7%     | 38         | -1                      | - <b>2.6</b> %  | 5          | 9        | -44.4%       | 9.20      | -45.7%          |
|       | TOTAL PROPERTY CRIMES           | 46      | 58.6        | -12.6    | -21.5%     | 260      | 238         | 22.2   | 9.3%      | 289        | -29                     | -10.0%          | 71         | 80       | -11.3%       | 89.60     | -20.8%          |
|       | GRAND TOTAL                     | 51      | 62.2        | -11.2    | -18.0%     | 289      | 258         | 31.4   | 12.2%     | 318        | -29                     | -9.1%           | 78         | 86       | -9.3%        | 98.00     | -20.4%          |
| u .   | Drugs                           | 14      | 21.0        | -7.0     | -33.3%     | 62       | 78.6        | -16.6  | -21.1%    | 74         | -12                     | -16.2%          | 25         | 23       | 8.7%         | 34.60     | -27.7%          |
| Misc  | Weapons                         | 2       | 1.0         | 1.0      | 100.0%     | 8        | 3.4         | 4.6    | 135.3%    | 5          | 3                       | 60.0%           | 4          | 1        | 300.0%       | 2.00      | 100.0%          |
| ر کے  | Vandalism                       | 14      | 10.6        | 3.4      | 32.1%      | 42       | 38.0        | 4.0    | 10.5%     | 45         | -3                      | - <b>6.7</b> %  | 17         | 14       | 21.4%        | 16.00     | 6.3%            |
|       | 4 Wook Brookdown                | Violent | Offons      | <u> </u> |            | 4 14     | look Br     | oakdov | un Branar | thy Offons |                         |                 | Voor to Da | to Total | c / lan 1 th | rough lan | 11\             |