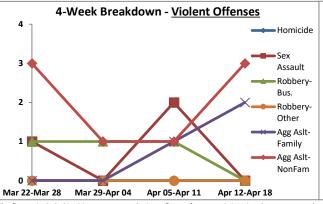

Volume 7 - Number 1

Report Covering the Week 01/04/2021 Through 01/10/2021 (Mon-Sun)

|       | District 5 Data                 |         |             | кер      | ort Coveri | ng the w | еек от      | /04/2  | UZI Inrou | ign OT/ TO | I/ 2021 (I              | vion-Sun)       |            |          |              | March     |                 |
|-------|---------------------------------|---------|-------------|----------|------------|----------|-------------|--------|-----------|------------|-------------------------|-----------------|------------|----------|--------------|-----------|-----------------|
|       | (Liberty Division) All Offenses |         | Last        | 7 Days   | *          |          | Last 28     | 8 Days | *         |            | ious 28 l<br>to Last 28 | •               | Year t     | o Date   | (YTD)*       |           | ar YTD<br>rage* |
|       |                                 | 2021    | 5-yr<br>Avg | Chg      | % Chg      | 2021     | 5-yr<br>Avg | Chg    | % Chg     | 2020       | Recent<br>Chg           | Recent<br>% Chg | 2021       | 2020     | % Chg        | Avg**     | % Chg           |
|       | Criminal Homicide               | 0       | 0.2         | -0.2     | -100.0%    | 2        | 0.4         | 1.6    | 400.0%    | 0          | 2                       | /0              | 0          | 1        | -100.0%      | 0.20      | -100.0%         |
| e     | Forcible Rape                   | 0       | 1.0         | -1.0     | -100.0%    | 2        | 4.8         | -2.8   | -58.3%    | 4          | -2                      | -50.0%          | 1          | 0        | /0           | 2.80      | -64.3%          |
| Crim  | Robbery - Business              | 2       | 0.2         | 1.8      | 900.0%     | 3        | 1.4         | 1.6    | 114.3%    | 2          | 1                       | 50.0%           | 2          | 0        | /0           | 0.60      | 233.3%          |
|       | Robbery - All Other             | 1       | 1.0         | 0.0      | 0.0%       | 8        | 4.6         | 3.4    | 73.9%     | 7          | 1                       | 14.3%           | 1          | 2        | -50.0%       | 2.20      | -54.5%          |
| olent | Agg. Assault - Family           | -       | 0.8         | -0.8     | -100.0%    | 4        | 2.6         | 1.4    | 53.9%     | 2          | 2                       | 100.0%          | 0          | 1        | -100.0%      | 0.40      | -100.0%         |
| 🗏     | Agg. Assault - NonFamily        | 2       | 0.4         | 1.6      | 400.0%     | 10       | 6.0         | 4.0    | 66.7%     | 14         | -4                      | -28.6%          | 3          | 2        | 50.0%        | 2.20      | 36.4%           |
|       | TOTAL VIOLENT CRIMES            | 5       | 3.6         | 1.4      | 38.9%      | 29       | 19.8        | 9.2    | 46.5%     | 29         | 0                       | 0.0%            | 7          | 6        | 16.7%        | 8.40      | -16.7%          |
| a     | Burglary - Residential          | 5       | 3.4         | 1.6      | 47.1%      | 12       | 12.2        | -0.2   | -1.6%     | 12         | 0                       | 0.0%            | 7          | 3        | 133.3%       | 4.20      | 66.7%           |
| Crime | Burglary - All Other            | 3       | 2.8         | 0.2      | 7.1%       | 12       | 10.2        | 1.8    | 17.7%     | 13         | -1                      | -7.7%           | 5          | 5        | 0.0%         | 4.80      | 4.2%            |
| JO.   | Larceny - Vehicle Burglary      | 9       | 12.8        | -3.8     | -29.7%     | 64       | 52.0        | 12.0   | 23.1%     | 74         | -10                     | -13.5%          | 15         | 21       | -28.6%       | 19.20     | -21.9%          |
| ert   | Larceny - All Other             | 26      | 35.0        | -9.0     | -25.7%     | 135      | 138         | -3.0   | -2.2%     | 152        | -17                     | -11.2%          | 39         | 42       | -7.1%        | 52.20     | -25.3%          |
|       | Motor Vehicle Theft             | 3       | 4.6         | -1.6     | -34.8%     | 37       | 25.4        | 11.6   | 45.7%     | 38         | -1                      | - <b>2.6</b> %  | 5          | 9        | -44.4%       | 9.20      | -45.7%          |
|       | TOTAL PROPERTY CRIMES           | 46      | 58.6        | -12.6    | -21.5%     | 260      | 238         | 22.2   | 9.3%      | 289        | -29                     | -10.0%          | 71         | 80       | -11.3%       | 89.60     | -20.8%          |
|       | GRAND TOTAL                     | 51      | 62.2        | -11.2    | -18.0%     | 289      | 258         | 31.4   | 12.2%     | 318        | -29                     | -9.1%           | 78         | 86       | -9.3%        | 98.00     | -20.4%          |
| u .   | Drugs                           | 14      | 21.0        | -7.0     | -33.3%     | 62       | 78.6        | -16.6  | -21.1%    | 74         | -12                     | -16.2%          | 25         | 23       | 8.7%         | 34.60     | -27.7%          |
| Misc  | Weapons                         | 2       | 1.0         | 1.0      | 100.0%     | 8        | 3.4         | 4.6    | 135.3%    | 5          | 3                       | 60.0%           | 4          | 1        | 300.0%       | 2.00      | 100.0%          |
| ر کے  | Vandalism                       | 14      | 10.6        | 3.4      | 32.1%      | 42       | 38.0        | 4.0    | 10.5%     | 45         | -3                      | - <b>6.7</b> %  | 17         | 14       | 21.4%        | 16.00     | 6.3%            |
|       | 4 Wook Brookdown                | Violent | Offons      | <u> </u> |            | 4 14     | look Br     | oakdov | un Branar | thy Offons |                         |                 | Voor to Da | to Total | c / lan 1 th | rough lan | 11\             |