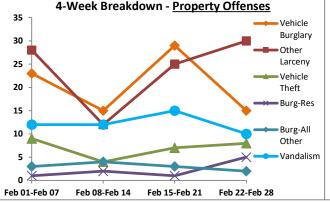

Volume 7 - Number 1

Report Covering the Week 01/04/2021 Through 01/10/2021 (Mon-Sun)

|       | District 5 Data                 |         |             | кер      | ort Coveri | ng the w | еек от      | /04/2  | UZI Inrou | ign OT/ TO | I/ 2021 (I              | vion-Sun)       |            |          |              | March     |                 |
|-------|---------------------------------|---------|-------------|----------|------------|----------|-------------|--------|-----------|------------|-------------------------|-----------------|------------|----------|--------------|-----------|-----------------|
|       | (Liberty Division) All Offenses |         | Last        | 7 Days   | *          |          | Last 28     | 8 Days | *         |            | ious 28 l<br>to Last 28 | •               | Year t     | o Date   | (YTD)*       |           | ar YTD<br>rage* |
|       |                                 | 2021    | 5-yr<br>Avg | Chg      | % Chg      | 2021     | 5-yr<br>Avg | Chg    | % Chg     | 2020       | Recent<br>Chg           | Recent<br>% Chg | 2021       | 2020     | % Chg        | Avg**     | % Chg           |
|       | Criminal Homicide               | 0       | 0.2         | -0.2     | -100.0%    | 2        | 0.4         | 1.6    | 400.0%    | 0          | 2                       | /0              | 0          | 1        | -100.0%      | 0.20      | -100.0%         |
| e     | Forcible Rape                   | 0       | 1.0         | -1.0     | -100.0%    | 2        | 4.8         | -2.8   | -58.3%    | 4          | -2                      | -50.0%          | 1          | 0        | /0           | 2.80      | -64.3%          |
| Crim  | Robbery - Business              | 2       | 0.2         | 1.8      | 900.0%     | 3        | 1.4         | 1.6    | 114.3%    | 2          | 1                       | 50.0%           | 2          | 0        | /0           | 0.60      | 233.3%          |
|       | Robbery - All Other             | 1       | 1.0         | 0.0      | 0.0%       | 8        | 4.6         | 3.4    | 73.9%     | 7          | 1                       | 14.3%           | 1          | 2        | -50.0%       | 2.20      | -54.5%          |
| olent | Agg. Assault - Family           | -       | 0.8         | -0.8     | -100.0%    | 4        | 2.6         | 1.4    | 53.9%     | 2          | 2                       | 100.0%          | 0          | 1        | -100.0%      | 0.40      | -100.0%         |
| 🗏     | Agg. Assault - NonFamily        | 2       | 0.4         | 1.6      | 400.0%     | 10       | 6.0         | 4.0    | 66.7%     | 14         | -4                      | -28.6%          | 3          | 2        | 50.0%        | 2.20      | 36.4%           |
|       | TOTAL VIOLENT CRIMES            | 5       | 3.6         | 1.4      | 38.9%      | 29       | 19.8        | 9.2    | 46.5%     | 29         | 0                       | 0.0%            | 7          | 6        | 16.7%        | 8.40      | -16.7%          |
| a     | Burglary - Residential          | 5       | 3.4         | 1.6      | 47.1%      | 12       | 12.2        | -0.2   | -1.6%     | 12         | 0                       | 0.0%            | 7          | 3        | 133.3%       | 4.20      | 66.7%           |
| Crime | Burglary - All Other            | 3       | 2.8         | 0.2      | 7.1%       | 12       | 10.2        | 1.8    | 17.7%     | 13         | -1                      | -7.7%           | 5          | 5        | 0.0%         | 4.80      | 4.2%            |
| JO.   | Larceny - Vehicle Burglary      | 9       | 12.8        | -3.8     | -29.7%     | 64       | 52.0        | 12.0   | 23.1%     | 74         | -10                     | -13.5%          | 15         | 21       | -28.6%       | 19.20     | -21.9%          |
| ert   | Larceny - All Other             | 26      | 35.0        | -9.0     | -25.7%     | 135      | 138         | -3.0   | -2.2%     | 152        | -17                     | -11.2%          | 39         | 42       | -7.1%        | 52.20     | -25.3%          |
|       | Motor Vehicle Theft             | 3       | 4.6         | -1.6     | -34.8%     | 37       | 25.4        | 11.6   | 45.7%     | 38         | -1                      | - <b>2.6</b> %  | 5          | 9        | -44.4%       | 9.20      | -45.7%          |
|       | TOTAL PROPERTY CRIMES           | 46      | 58.6        | -12.6    | -21.5%     | 260      | 238         | 22.2   | 9.3%      | 289        | -29                     | -10.0%          | 71         | 80       | -11.3%       | 89.60     | -20.8%          |
|       | GRAND TOTAL                     | 51      | 62.2        | -11.2    | -18.0%     | 289      | 258         | 31.4   | 12.2%     | 318        | -29                     | -9.1%           | 78         | 86       | -9.3%        | 98.00     | -20.4%          |
| u .   | Drugs                           | 14      | 21.0        | -7.0     | -33.3%     | 62       | 78.6        | -16.6  | -21.1%    | 74         | -12                     | -16.2%          | 25         | 23       | 8.7%         | 34.60     | -27.7%          |
| Misc  | Weapons                         | 2       | 1.0         | 1.0      | 100.0%     | 8        | 3.4         | 4.6    | 135.3%    | 5          | 3                       | 60.0%           | 4          | 1        | 300.0%       | 2.00      | 100.0%          |
| ر کے  | Vandalism                       | 14      | 10.6        | 3.4      | 32.1%      | 42       | 38.0        | 4.0    | 10.5%     | 45         | -3                      | - <b>6.7</b> %  | 17         | 14       | 21.4%        | 16.00     | 6.3%            |
|       | 4 Wook Brookdown                | Violent | Offons      | <u> </u> |            | 4 14     | look Br     | oakdov | un Branar | thy Offons |                         |                 | Voor to Da | to Total | c / lan 1 th | rough lan | 11\             |