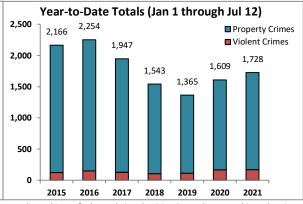

91    | 455     | -14.1% | 573    | -31.7%          |
| Misc     | Weapons                         | 2    | 2.6         | -0.6   | -23.1%     | 4        | 6.6         | -2.6   | -39.4%    | 8         | -4                      | -50.0%          | 49     | 37      | 32.4%  | 37.60  | 30.3%           |
|          | Vandalism                       | 11   | 9.6         | 1.4    | 14.6%      | 39       | 38.2        | 0.8    | 2.1%      | 53        | -14                     | -26.4%          | 309    | 296     | 4.4%   | 268    | 15.1%           |
|          |                                 |      |             |        |            |          |             |        |           |           |                         |                 |        |         |        |        | 1               |







<sup>\*</sup>The above CompStat figures were generated on Tuesday, 2 day(s) after the closing date, which is indicated in the title. The figures are current as of the date generated.

<sup>\*\*</sup>Averages greater than or equal to 100 are rounded to a whole digit to maintain a consistent column size.

<sup>\*\*\*</sup>Charts may erroneously show an apparent drop in the most current data due to some cases not yet having been reported and/or recorded.





Volume 7 - Number 28

Report Covering the Week 07/12/2021 Through 07/18/2021 (Mon-Sun)



|         | District 5 Data                 |         |             | кер    | ort Coveri | ng the w | eek U/      | /12/2  | UZI Inrou   | gn 0//18  | 5/2021 (I                  | vion-Sunj       |            |           |             | Marry