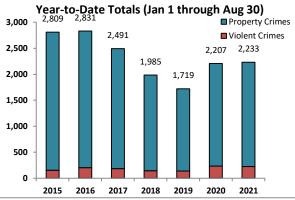

Volume 7 - Number 1

Report Covering the Week 01/04/2021 Through 01/10/2021 (Mon-Sun)

|       | District 5 Data                 |         |             | кер      | ort Coveri | ng the w | еек от      | /04/2  | UZI Inrou | ign OT/ TO | I/ 2021 (I              | vion-Sun)       |            |          |              | March     |                 |
|-------|---------------------------------|---------|-------------|----------|------------|----------|-------------|--------|-----------|------------|-------------------------|-----------------|------------|----------|--------------|-----------|-----------------|
|       | (Liberty Division) All Offenses |         | Last        | 7 Days   | *          |          | Last 28     | 8 Days | *         |            | ious 28 l<br>to Last 28 | •               | Year t     | o Date   | (YTD)*       |           | ar YTD<br>rage* |
|       |                                 | 2021    | 5-yr<br>Avg | Chg      | % Chg      | 2021     | 5-yr<br>Avg | Chg    | % Chg     | 2020       | Recent<br>Chg           | Recent<br>% Chg | 2021       | 2020     | % Chg        | Avg**     | % Chg           |
|       | Criminal Homicide               | 0       | 0.2         | -0.2     | -100.0%    | 2        | 0.4         | 1.6    | 400.0%    | 0          | 2                       | /0              | 0          | 1        | -100.0%      | 0.20      | -100.0%         |
| e     | Forcible Rape                   | 0       | 1.0         | -1.0     | -100.0%    | 2        | 4.8         | -2.8   | -58.3%    | 4          | -2                      | -50.0%          | 1          | 0        | /0           | 2.80      | -64.3%          |
| Crim  | Robbery - Business              | 2       | 0.2         | 1.8      | 900.0%     | 3        | 1.4         | 1.6    | 114.3%    | 2          | 1                       | 50.0%           | 2          | 0        | /0           | 0.60      | 233.3%          |
|       | Robbery - All Other             | 1       | 1.0         | 0.0      | 0.0%       | 8        | 4.6         | 3.4    | 73.9%     | 7          | 1                       | 14.3%           | 1          | 2        | -50.0%       | 2.20      | -54.5%          |
| olent | Agg. Assault - Family           | -       | 0.8         | -0.8     | -100.0%    | 4        | 2.6         | 1.4    | 53.9%     | 2          | 2                       | 100.0%          | 0          | 1        | -100.0%      | 0.40      | -100.0%         |
| 🗏     | Agg. Assault - NonFamily        | 2       | 0.4         | 1.6      | 400.0%     | 10       | 6.0         | 4.0    | 66.7%     | 14         | -4                      | -28.6%          | 3          | 2        | 50.0%        | 2.20      | 36.4%           |
|       | TOTAL VIOLENT CRIMES            | 5       | 3.6         | 1.4      | 38.9%      | 29       | 19.8        | 9.2    | 46.5%     | 29         | 0                       | 0.0%            | 7          | 6        | 16.7%        | 8.40      | -16.7%          |
| a     | Burglary - Residential          | 5       | 3.4         | 1.6      | 47.1%      | 12       | 12.2        | -0.2   | -1.6%     | 12         | 0                       | 0.0%            | 7          | 3        | 133.3%       | 4.20      | 66.7%           |
| Crime | Burglary - All Other            | 3       | 2.8         | 0.2      | 7.1%       | 12       | 10.2        | 1.8    | 17.7%     | 13         | -1                      | -7.7%           | 5          | 5        | 0.0%         | 4.80      | 4.2%            |
| JO.   | Larceny - Vehicle Burglary      | 9       | 12.8        | -3.8     | -29.7%     | 64       | 52.0        | 12.0   | 23.1%     | 74         | -10                     | -13.5%          | 15         | 21       | -28.6%       | 19.20     | -21.9%          |
| ert   | Larceny - All Other             | 26      | 35.0        | -9.0     | -25.7%     | 135      | 138         | -3.0   | -2.2%     | 152        | -17                     | -11.2%          | 39         | 42       | -7.1%        | 52.20     | -25.3%          |
|       | Motor Vehicle Theft             | 3       | 4.6         | -1.6     | -34.8%     | 37       | 25.4        | 11.6   | 45.7%     | 38         | -1                      | - <b>2.6</b> %  | 5          | 9        | -44.4%       | 9.20      | -45.7%          |
|       | TOTAL PROPERTY CRIMES           | 46      | 58.6        | -12.6    | -21.5%     | 260      | 238         | 22.2   | 9.3%      | 289        | -29                     | -10.0%          | 71         | 80       | -11.3%       | 89.60     | -20.8%          |
|       | GRAND TOTAL                     | 51      | 62.2        | -11.2    | -18.0%     | 289      | 258         | 31.4   | 12.2%     | 318        | -29                     | -9.1%           | 78         | 86       | -9.3%        | 98.00     | -20.4%          |
| u .   | Drugs                           | 14      | 21.0        | -7.0     | -33.3%     | 62       | 78.6        | -16.6  | -21.1%    | 74         | -12                     | -16.2%          | 25         | 23       | 8.7%         | 34.60     | -27.7%          |
| Misc  | Weapons                         | 2       | 1.0         | 1.0      | 100.0%     | 8        | 3.4         | 4.6    | 135.3%    | 5          | 3                       | 60.0%           | 4          | 1        | 300.0%       | 2.00      | 100.0%          |
| ر کے  | Vandalism                       | 14      | 10.6        | 3.4      | 32.1%      | 42       | 38.0        | 4.0    | 10.5%     | 45         | -3                      | - <b>6.7</b> %  | 17         | 14       | 21.4%        | 16.00     | 6.3%            |
|       | 4 Wook Brookdown                | Violent | Offons      | <u> </u> |            | 4 14     | look Br     | oakdov | un Branar | thy Offons |                         |                 | Voor to Da | to Total | c / lan 1 th | rough lan | 11\             |