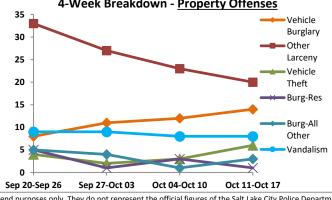

Volume 7 - Number 1

Report Covering the Week 01/04/2021 Through 01/10/2021 (Mon-Sun)

|       | District 5 Data                 |         |             | кер      | ort Coveri | ng the w | еек от      | /04/2  | UZI Inrou | ign OT/ TO | I/ 2021 (I              | vion-Sun)       |            |          |              | March     |                 |
|-------|---------------------------------|---------|-------------|----------|------------|----------|-------------|--------|-----------|------------|-------------------------|-----------------|------------|----------|--------------|-----------|-----------------|
|       | (Liberty Division) All Offenses |         | Last        | 7 Days   | *          |          | Last 28     | 8 Days | *         |            | ious 28 l<br>to Last 28 | •               | Year t     | o Date   | (YTD)*       |           | ar YTD<br>rage* |
|       |                                 | 2021    | 5-yr<br>Avg | Chg      | % Chg      | 2021     | 5-yr<br>Avg | Chg    | % Chg     | 2020       | Recent<br>Chg           | Recent<br>% Chg | 2021       | 2020     | % Chg        | Avg**     | % Chg           |
|       | Criminal Homicide               | 0       | 0.2         | -0.2     | -100.0%    | 2        | 0.4         | 1.6    | 400.0%    | 0          | 2                       | /0              | 0          | 1        | -100.0%      | 0.20      | -100.0%         |
| e     | Forcible Rape                   | 0       | 1.0         | -1.0     | -100.0%    | 2        | 4.8         | -2.8   | -58.3%    | 4          | -2                      | -50.0%          | 1          | 0        | /0           | 2.80      | -64.3%          |
| Crim  | Robbery - Business              | 2       | 0.2         | 1.8      | 900.0%     | 3        | 1.4         | 1.6    | 114.3%    | 2          | 1                       | 50.0%           | 2          | 0        | /0           | 0.60      | 233.3%          |
|       | Robbery - All Other             | 1       | 1.0         | 0.0      | 0.0%       | 8        | 4.6         | 3.4    | 73.9%     | 7          | 1                       | 14.3%           | 1          | 2        | -50.0%       | 2.20      | -54.5%          |
| olent | Agg. Assault - Family           | -       | 0.8         | -0.8     | -100.0%    | 4        | 2.6         | 1.4    | 53.9%     | 2          | 2                       | 100.0%          | 0          | 1        | -100.0%      | 0.40      | -100.0%         |
| 🗏     | Agg. Assault - NonFamily        | 2       | 0.4         | 1.6      | 400.0%     | 10       | 6.0         | 4.0    | 66.7%     | 14         | -4                      | -28.6%          | 3          | 2        | 50.0%        | 2.20      | 36.4%           |
|       | TOTAL VIOLENT CRIMES            | 5       | 3.6         | 1.4      | 38.9%      | 29       | 19.8        | 9.2    | 46.5%     | 29         | 0                       | 0.0%            | 7          | 6        | 16.7%        | 8.40      | -16.7%          |
| a     | Burglary - Residential          | 5       | 3.4         | 1.6      | 47.1%      | 12       | 12.2        | -0.2   | -1.6%     | 12         | 0                       | 0.0%            | 7          | 3        | 133.3%       | 4.20      | 66.7%           |
| Crime | Burglary - All Other            | 3       | 2.8         | 0.2      | 7.1%       | 12       | 10.2        | 1.8    | 17.7%     | 13         | -1                      | -7.7%           | 5          | 5        | 0.0%         | 4.80      | 4.2%            |
| JO.   | Larceny - Vehicle Burglary      | 9       | 12.8        | -3.8     | -29.7%     | 64       | 52.0        | 12.0   | 23.1%     | 74         | -10                     | -13.5%          | 15         | 21       | -28.6%       | 19.20     | -21.9%          |
| ert   | Larceny - All Other             | 26      | 35.0        | -9.0     | -25.7%     | 135      | 138         | -3.0   | -2.2%     | 152        | -17                     | -11.2%          | 39         | 42       | -7.1%        | 52.20     | -25.3%          |
|       | Motor Vehicle Theft             | 3       | 4.6         | -1.6     | -34.8%     | 37       | 25.4        | 11.6   | 45.7%     | 38         | -1                      | - <b>2.6</b> %  | 5          | 9        | -44.4%       | 9.20      | -45.7%          |
|       | TOTAL PROPERTY CRIMES           | 46      | 58.6        | -12.6    | -21.5%     | 260      | 238         | 22.2   | 9.3%      | 289        | -29                     | -10.0%          | 71         | 80       | -11.3%       | 89.60     | -20.8%          |
|       | GRAND TOTAL                     | 51      | 62.2        | -11.2    | -18.0%     | 289      | 258         | 31.4   | 12.2%     | 318        | -29                     | -9.1%           | 78         | 86       | -9.3%        | 98.00     | -20.4%          |
| u .   | Drugs                           | 14      | 21.0        | -7.0     | -33.3%     | 62       | 78.6        | -16.6  | -21.1%    | 74         | -12                     | -16.2%          | 25         | 23       | 8.7%         | 34.60     | -27.7%          |
| Misc  | Weapons                         | 2       | 1.0         | 1.0      | 100.0%     | 8        | 3.4         | 4.6    | 135.3%    | 5          | 3                       | 60.0%           | 4          | 1        | 300.0%       | 2.00      | 100.0%          |
| ر کے  | Vandalism                       | 14      | 10.6        | 3.4      | 32.1%      | 42       | 38.0        | 4.0    | 10.5%     | 45         | -3                      | - <b>6.7</b> %  | 17         | 14       | 21.4%        | 16.00     | 6.3%            |
|       | 4 Wook Brookdown                | Violent | Offons      | <u> </u> |            | 4 14     | look Br     | oakdov | un Branar | thy Offons |                         |                 | Voor to Da | to Total | c / lan 1 th | rough lan | 11\             |