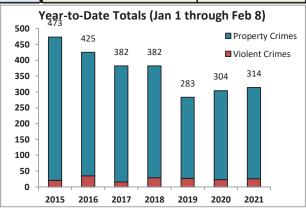

Volume 7 - Number 1

Report Covering the Week 01/04/2021 Through 01/10/2021 (Mon-Sun)

|       | District 5 Data                 |         |             | кер      | ort Coveri | ng the w | еек от      | /04/2  | UZI Inrou | ign OT/ TO | I/ 2021 (I              | vion-Sun)       |            |          |              | March     |                 |
|-------|---------------------------------|---------|-------------|----------|------------|----------|-------------|--------|-----------|------------|-------------------------|-----------------|------------|----------|--------------|-----------|-----------------|
|       | (Liberty Division) All Offenses |         | Last        | 7 Days   | *          |          | Last 28     | 8 Days | *         |            | ious 28 l<br>to Last 28 | •               | Year t     | o Date   | (YTD)*       |           | ar YTD<br>rage* |
|       |                                 | 2021    | 5-yr<br>Avg | Chg      | % Chg      | 2021     | 5-yr<br>Avg | Chg    | % Chg     | 2020       | Recent<br>Chg           | Recent<br>% Chg | 2021       | 2020     | % Chg        | Avg**     | % Chg           |
|       | Criminal Homicide               | 0       | 0.2         | -0.2     | -100.0%    | 2        | 0.4         | 1.6    | 400.0%    | 0          | 2                       | /0              | 0          | 1        | -100.0%      | 0.20      | -100.0%         |
| e     | Forcible Rape                   | 0       | 1.0         | -1.0     | -100.0%    | 2        | 4.8         | -2.8   | -58.3%    | 4          | -2                      | -50.0%          | 1          | 0        | /0           | 2.80      | -64.3%          |
| Crim  | Robbery - Business              | 2       | 0.2         | 1.8      | 900.0%     | 3        | 1.4         | 1.6    | 114.3%    | 2          | 1                       | 50.0%           | 2          | 0        | /0           | 0.60      | 233.3%          |
|       | Robbery - All Other             | 1       | 1.0         | 0.0      | 0.0%       | 8        | 4.6         | 3.4    | 73.9%     | 7          | 1                       | 14.3%           | 1          | 2        | -50.0%       | 2.20      | -54.5%          |
| olent | Agg. Assault - Family           | -       | 0.8         | -0.8     | -100.0%    | 4        | 2.6         | 1.4    | 53.9%     | 2          | 2                       | 100.0%          | 0          | 1        | -100.0%      | 0.40      | -100.0%         |
| 🗏     | Agg. Assault - NonFamily        | 2       | 0.4         | 1.6      | 400.0%     | 10       | 6.0         | 4.0    | 66.7%     | 14         | -4                      | -28.6%          | 3          | 2        | 50.0%        | 2.20      | 36.4%           |
|       | TOTAL VIOLENT CRIMES            | 5       | 3.6         | 1.4      | 38.9%      | 29       | 19.8        | 9.2    | 46.5%     | 29         | 0                       | 0.0%            | 7          | 6        | 16.7%        | 8.40      | -16.7%          |
| a     | Burglary - Residential          | 5       | 3.4         | 1.6      | 47.1%      | 12       | 12.2        | -0.2   | -1.6%     | 12         | 0                       | 0.0%            | 7          | 3        | 133.3%       | 4.20      | 66.7%           |
| Crime | Burglary - All Other            | 3       | 2.8         | 0.2      | 7.1%       | 12       | 10.2        | 1.8    | 17.7%     | 13         | -1                      | -7.7%           | 5          | 5        | 0.0%         | 4.80      | 4.2%            |
| JO.   | Larceny - Vehicle Burglary      | 9       | 12.8        | -3.8     | -29.7%     | 64       | 52.0        | 12.0   | 23.1%     | 74         | -10                     | -13.5%          | 15         | 21       | -28.6%       | 19.20     | -21.9%          |
| ert   | Larceny - All Other             | 26      | 35.0        | -9.0     | -25.7%     | 135      | 138         | -3.0   | -2.2%     | 152        | -17                     | -11.2%          | 39         | 42       | -7.1%        | 52.20     | -25.3%          |
|       | Motor Vehicle Theft             | 3       | 4.6         | -1.6     | -34.8%     | 37       | 25.4        | 11.6   | 45.7%     | 38         | -1                      | - <b>2.6</b> %  | 5          | 9        | -44.4%       | 9.20      | -45.7%          |
|       | TOTAL PROPERTY CRIMES           | 46      | 58.6        | -12.6    | -21.5%     | 260      | 238         | 22.2   | 9.3%      | 289        | -29                     | -10.0%          | 71         | 80       | -11.3%       | 89.60     | -20.8%          |
|       | GRAND TOTAL                     | 51      | 62.2        | -11.2    | -18.0%     | 289      | 258         | 31.4   | 12.2%     | 318        | -29                     | -9.1%           | 78         | 86       | -9.3%        | 98.00     | -20.4%          |
| u .   | Drugs                           | 14      | 21.0        | -7.0     | -33.3%     | 62       | 78.6        | -16.6  | -21.1%    | 74         | -12                     | -16.2%          | 25         | 23       | 8.7%         | 34.60     | -27.7%          |
| Misc  | Weapons                         | 2       | 1.0         | 1.0      | 100.0%     | 8        | 3.4         | 4.6    | 135.3%    | 5          | 3                       | 60.0%           | 4          | 1        | 300.0%       | 2.00      | 100.0%          |
| ر کے  | Vandalism                       | 14      | 10.6        | 3.4      | 32.1%      | 42       | 38.0        | 4.0    | 10.5%     | 45         | -3                      | - <b>6.7</b> %  | 17         | 14       | 21.4%        | 16.00     | 6.3%            |
|       | 4 Wook Brookdown                | Violent | Offons      | <u> </u> |            | 4 14     | look Br     | oakdov | un Branar | thy Offons |                         |                 | Voor to Da | to Total | c / lan 1 th | rough lan | 11\             |