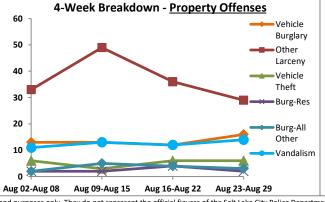

Volume 7 - Number 1

Report Covering the Week 01/04/2021 Through 01/10/2021 (Mon-Sun)

|       | District 5 Data                 |         |             | кер      | ort Coveri | ng the w | еек от      | /04/2  | UZI Inrou | ign OT/ TO | I/ 2021 (I              | vion-Sun)       |            |          |              | March     |                 |
|-------|---------------------------------|---------|-------------|----------|------------|----------|-------------|--------|-----------|------------|-------------------------|-----------------|------------|----------|--------------|-----------|-----------------|
|       | (Liberty Division) All Offenses |         | Last        | 7 Days   | *          |          | Last 28     | 8 Days | *         |            | ious 28 l<br>to Last 28 | •               | Year t     | o Date   | (YTD)*       |           | ar YTD<br>rage* |
|       |                                 | 2021    | 5-yr<br>Avg | Chg      | % Chg      | 2021     | 5-yr<br>Avg | Chg    | % Chg     | 2020       | Recent<br>Chg           | Recent<br>% Chg | 2021       | 2020     | % Chg        | Avg**     | % Chg           |
|       | Criminal Homicide               | 0       | 0.2         | -0.2     | -100.0%    | 2        | 0.4         | 1.6    | 400.0%    | 0          | 2                       | /0              | 0          | 1        | -100.0%      | 0.20      | -100.0%         |
| e     | Forcible Rape                   | 0       | 1.0         | -1.0     | -100.0%    | 2        | 4.8         | -2.8   | -58.3%    | 4          | -2                      | -50.0%          | 1          | 0        | /0           | 2.80      | -64.3%          |
| Crim  | Robbery - Business              | 2       | 0.2         | 1.8      | 900.0%     | 3        | 1.4         | 1.6    | 114.3%    | 2          | 1                       | 50.0%           | 2          | 0        | /0           | 0.60      | 233.3%          |
|       | Robbery - All Other             | 1       | 1.0         | 0.0      | 0.0%       | 8        | 4.6         | 3.4    | 73.9%     | 7          | 1                       | 14.3%           | 1          | 2        | -50.0%       | 2.20      | -54.5%          |
| olent | Agg. Assault - Family           | -       | 0.8         | -0.8     | -100.0%    | 4        | 2.6         | 1.4    | 53.9%     | 2          | 2                       | 100.0%          | 0          | 1        | -100.0%      | 0.40      | -100.0%         |
| 🗏     | Agg. Assault - NonFamily        | 2       | 0.4         | 1.6      | 400.0%     | 10       | 6.0         | 4.0    | 66.7%     | 14         | -4                      | -28.6%          | 3          | 2        | 50.0%        | 2.20      | 36.4%           |
|       | TOTAL VIOLENT CRIMES            | 5       | 3.6         | 1.4      | 38.9%      | 29       | 19.8        | 9.2    | 46.5%     | 29         | 0                       | 0.0%            | 7          | 6        | 16.7%        | 8.40      | -16.7%          |
| a     | Burglary - Residential          | 5       | 3.4         | 1.6      | 47.1%      | 12       | 12.2        | -0.2   | -1.6%     | 12         | 0                       | 0.0%            | 7          | 3        | 133.3%       | 4.20      | 66.7%           |
| Crime | Burglary - All Other            | 3       | 2.8         | 0.2      | 7.1%       | 12       | 10.2        | 1.8    | 17.7%     | 13         | -1                      | -7.7%           | 5          | 5        | 0.0%         | 4.80      | 4.2%            |
| JO.   | Larceny - Vehicle Burglary      | 9       | 12.8        | -3.8     | -29.7%     | 64       | 52.0        | 12.0   | 23.1%     | 74         | -10                     | -13.5%          | 15         | 21       | -28.6%       | 19.20     | -21.9%          |
| ert   | Larceny - All Other             | 26      | 35.0        | -9.0     | -25.7%     | 135      | 138         | -3.0   | -2.2%     | 152        | -17                     | -11.2%          | 39         | 42       | -7.1%        | 52.20     | -25.3%          |
|       | Motor Vehicle Theft             | 3       | 4.6         | -1.6     | -34.8%     | 37       | 25.4        | 11.6   | 45.7%     | 38         | -1                      | - <b>2.6</b> %  | 5          | 9        | -44.4%       | 9.20      | -45.7%          |
|       | TOTAL PROPERTY CRIMES           | 46      | 58.6        | -12.6    | -21.5%     | 260      | 238         | 22.2   | 9.3%      | 289        | -29                     | -10.0%          | 71         | 80       | -11.3%       | 89.60     | -20.8%          |
|       | GRAND TOTAL                     | 51      | 62.2        | -11.2    | -18.0%     | 289      | 258         | 31.4   | 12.2%     | 318        | -29                     | -9.1%           | 78         | 86       | -9.3%        | 98.00     | -20.4%          |
| u .   | Drugs                           | 14      | 21.0        | -7.0     | -33.3%     | 62       | 78.6        | -16.6  | -21.1%    | 74         | -12                     | -16.2%          | 25         | 23       | 8.7%         | 34.60     | -27.7%          |
| Misc  | Weapons                         | 2       | 1.0         | 1.0      | 100.0%     | 8        | 3.4         | 4.6    | 135.3%    | 5          | 3                       | 60.0%           | 4          | 1        | 300.0%       | 2.00      | 100.0%          |
| ر کے  | Vandalism                       | 14      | 10.6        | 3.4      | 32.1%      | 42       | 38.0        | 4.0    | 10.5%     | 45         | -3                      | - <b>6.7</b> %  | 17         | 14       | 21.4%        | 16.00     | 6.3%            |
|       | 4 Wook Brookdown                | Violent | Offons      | <u> </u> |            | 4 14     | look Br     | oakdov | un Branar | thy Offons |                         |                 | Voor to Da | to Total | c / lan 1 th | rough lan | 11\             |