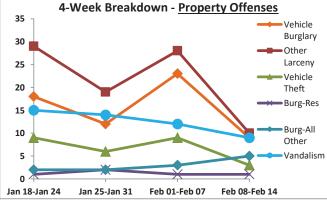

Volume 7 - Number 1

Report Covering the Week 01/04/2021 Through 01/10/2021 (Mon-Sun)

|       | District 5 Data                 |         |             | кер      | ort Coveri | ng the w | еек от      | /04/2  | UZI Inrou | ign OT/ TO | I/ 2021 (I              | vion-Sun)       |            |          |              | March     |                 |
|-------|---------------------------------|---------|-------------|----------|------------|----------|-------------|--------|-----------|------------|-------------------------|-----------------|------------|----------|--------------|-----------|-----------------|
|       | (Liberty Division) All Offenses |         | Last        | 7 Days   | *          |          | Last 28     | 8 Days | *         |            | ious 28 l<br>to Last 28 | •               | Year t     | o Date   | (YTD)*       |           | ar YTD<br>rage* |
|       |                                 | 2021    | 5-yr<br>Avg | Chg      | % Chg      | 2021     | 5-yr<br>Avg | Chg    | % Chg     | 2020       | Recent<br>Chg           | Recent<br>% Chg | 2021       | 2020     | % Chg        | Avg**     | % Chg           |
|       | Criminal Homicide               | 0       | 0.2         | -0.2     | -100.0%    | 2        | 0.4         | 1.6    | 400.0%    | 0          | 2                       | /0              | 0          | 1        | -100.0%      | 0.20      | -100.0%         |
| e     | Forcible Rape                   | 0       | 1.0         | -1.0     | -100.0%    | 2        | 4.8         | -2.8   | -58.3%    | 4          | -2                      | -50.0%          | 1          | 0        | /0           | 2.80      | -64.3%          |
| Crim  | Robbery - Business              | 2       | 0.2         | 1.8      | 900.0%     | 3        | 1.4         | 1.6    | 114.3%    | 2          | 1                       | 50.0%           | 2          | 0        | /0           | 0.60      | 233.3%          |
|       | Robbery - All Other             | 1       | 1.0         | 0.0      | 0.0%       | 8        | 4.6         | 3.4    | 73.9%     | 7          | 1                       | 14.3%           | 1          | 2        | -50.0%       | 2.20      | -54.5%          |
| olent | Agg. Assault - Family           | -       | 0.8         | -0.8     | -100.0%    | 4        | 2.6         | 1.4    | 53.9%     | 2          | 2                       | 100.0%          | 0          | 1        | -100.0%      | 0.40      | -100.0%         |
| 🗏     | Agg. Assault - NonFamily        | 2       | 0.4         | 1.6      | 400.0%     | 10       | 6.0         | 4.0    | 66.7%     | 14         | -4                      | -28.6%          | 3          | 2        | 50.0%        | 2.20      | 36.4%           |
|       | TOTAL VIOLENT CRIMES            | 5       | 3.6         | 1.4      | 38.9%      | 29       | 19.8        | 9.2    | 46.5%     | 29         | 0                       | 0.0%            | 7          | 6        | 16.7%        | 8.40      | -16.7%          |
| a     | Burglary - Residential          | 5       | 3.4         | 1.6      | 47.1%      | 12       | 12.2        | -0.2   | -1.6%     | 12         | 0                       | 0.0%            | 7          | 3        | 133.3%       | 4.20      | 66.7%           |
| Crime | Burglary - All Other            | 3       | 2.8         | 0.2      | 7.1%       | 12       | 10.2        | 1.8    | 17.7%     | 13         | -1                      | -7.7%           | 5          | 5        | 0.0%         | 4.80      | 4.2%            |
| JO.   | Larceny - Vehicle Burglary      | 9       | 12.8        | -3.8     | -29.7%     | 64       | 52.0        | 12.0   | 23.1%     | 74         | -10                     | -13.5%          | 15         | 21       | -28.6%       | 19.20     | -21.9%          |
| ert   | Larceny - All Other             | 26      | 35.0        | -9.0     | -25.7%     | 135      | 138         | -3.0   | -2.2%     | 152        | -17                     | -11.2%          | 39         | 42       | -7.1%        | 52.20     | -25.3%          |
|       | Motor Vehicle Theft             | 3       | 4.6         | -1.6     | -34.8%     | 37       | 25.4        | 11.6   | 45.7%     | 38         | -1                      | - <b>2.6</b> %  | 5          | 9        | -44.4%       | 9.20      | -45.7%          |
|       | TOTAL PROPERTY CRIMES           | 46      | 58.6        | -12.6    | -21.5%     | 260      | 238         | 22.2   | 9.3%      | 289        | -29                     | -10.0%          | 71         | 80       | -11.3%       | 89.60     | -20.8%          |
|       | GRAND TOTAL                     | 51      | 62.2        | -11.2    | -18.0%     | 289      | 258         | 31.4   | 12.2%     | 318        | -29                     | -9.1%           | 78         | 86       | -9.3%        | 98.00     | -20.4%          |
| u .   | Drugs                           | 14      | 21.0        | -7.0     | -33.3%     | 62       | 78.6        | -16.6  | -21.1%    | 74         | -12                     | -16.2%          | 25         | 23       | 8.7%         | 34.60     | -27.7%          |
| Misc  | Weapons                         | 2       | 1.0         | 1.0      | 100.0%     | 8        | 3.4         | 4.6    | 135.3%    | 5          | 3                       | 60.0%           | 4          | 1        | 300.0%       | 2.00      | 100.0%          |
| ر کے  | Vandalism                       | 14      | 10.6        | 3.4      | 32.1%      | 42       | 38.0        | 4.0    | 10.5%     | 45         | -3                      | - <b>6.7</b> %  | 17         | 14       | 21.4%        | 16.00     | 6.3%            |
|       | 4 Wook Brookdown                | Violent | Offons      | <u> </u> |            | 4 14     | look Br     | oakdov | un Branar | thy Offons |                         |                 | Voor to Da | to Total | c / lan 1 th | rough lan | 11\             |

<sup>\*\*\*</sup>Charts may erroneously show an apparent drop in the most current data due to some cases not yet having been reported and/or recorded.

Volume 7 - Number 2

Report Covering the Week 01/11/2021 Through 01/17/2021 (Mon-Sun)