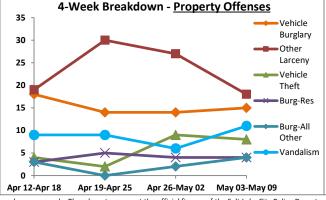

Volume 7 - Number 1

Report Covering the Week 01/04/2021 Through 01/10/2021 (Mon-Sun)

|       | District 5 Data                 |         |             | кер      | ort Coveri | ng the w | еек от      | /04/2  | UZI Inrou | ign OT/ TO | I/ 2021 (I              | vion-Sun)       |            |          |              | March     |                 |
|-------|---------------------------------|---------|-------------|----------|------------|----------|-------------|--------|-----------|------------|-------------------------|-----------------|------------|----------|--------------|-----------|-----------------|
|       | (Liberty Division) All Offenses |         | Last        | 7 Days   | *          |          | Last 28     | 8 Days | *         |            | ious 28 l<br>to Last 28 | •               | Year t     | o Date   | (YTD)*       |           | ar YTD<br>rage* |
|       |                                 | 2021    | 5-yr<br>Avg | Chg      | % Chg      | 2021     | 5-yr<br>Avg | Chg    | % Chg     | 2020       | Recent<br>Chg           | Recent<br>% Chg | 2021       | 2020     | % Chg        | Avg**     | % Chg           |
|       | Criminal Homicide               | 0       | 0.2         | -0.2     | -100.0%    | 2        | 0.4         | 1.6    | 400.0%    | 0          | 2                       | /0              | 0          | 1        | -100.0%      | 0.20      | -100.0%         |
| e     | Forcible Rape                   | 0       | 1.0         | -1.0     | -100.0%    | 2        | 4.8         | -2.8   | -58.3%    | 4          | -2                      | -50.0%          | 1          | 0        | /0           | 2.80      | -64.3%          |
| Crim  | Robbery - Business              | 2       | 0.2         | 1.8      | 900.0%     | 3        | 1.4         | 1.6    | 114.3%    | 2          | 1                       | 50.0%           | 2          | 0        | /0           | 0.60      | 233.3%          |
|       | Robbery - All Other             | 1       | 1.0         | 0.0      | 0.0%       | 8        | 4.6         | 3.4    | 73.9%     | 7          | 1                       | 14.3%           | 1          | 2        | -50.0%       | 2.20      | -54.5%          |
| olent | Agg. Assault - Family           | -       | 0.8         | -0.8     | -100.0%    | 4        | 2.6         | 1.4    | 53.9%     | 2          | 2                       | 100.0%          | 0          | 1        | -100.0%      | 0.40      | -100.0%         |
| 🗏     | Agg. Assault - NonFamily        | 2       | 0.4         | 1.6      | 400.0%     | 10       | 6.0         | 4.0    | 66.7%     | 14         | -4                      | -28.6%          | 3          | 2        | 50.0%        | 2.20      | 36.4%           |
|       | TOTAL VIOLENT CRIMES            | 5       | 3.6         | 1.4      | 38.9%      | 29       | 19.8        | 9.2    | 46.5%     | 29         | 0                       | 0.0%            | 7          | 6        | 16.7%        | 8.40      | -16.7%          |
| a     | Burglary - Residential          | 5       | 3.4         | 1.6      | 47.1%      | 12       | 12.2        | -0.2   | -1.6%     | 12         | 0                       | 0.0%            | 7          | 3        | 133.3%       | 4.20      | 66.7%           |
| Crime | Burglary - All Other            | 3       | 2.8         | 0.2      | 7.1%       | 12       | 10.2        | 1.8    | 17.7%     | 13         | -1                      | -7.7%           | 5          | 5        | 0.0%         | 4.80      | 4.2%            |
| JO.   | Larceny - Vehicle Burglary      | 9       | 12.8        | -3.8     | -29.7%     | 64       | 52.0        | 12.0   | 23.1%     | 74         | -10                     | -13.5%          | 15         | 21       | -28.6%       | 19.20     | -21.9%          |
| ert   | Larceny - All Other             | 26      | 35.0        | -9.0     | -25.7%     | 135      | 138         | -3.0   | -2.2%     | 152        | -17                     | -11.2%          | 39         | 42       | -7.1%        | 52.20     | -25.3%          |
|       | Motor Vehicle Theft             | 3       | 4.6         | -1.6     | -34.8%     | 37       | 25.4        | 11.6   | 45.7%     | 38         | -1                      | - <b>2.6</b> %  | 5          | 9        | -44.4%       | 9.20      | -45.7%          |
|       | TOTAL PROPERTY CRIMES           | 46      | 58.6        | -12.6    | -21.5%     | 260      | 238         | 22.2   | 9.3%      | 289        | -29                     | -10.0%          | 71         | 80       | -11.3%       | 89.60     | -20.8%          |
|       | GRAND TOTAL                     | 51      | 62.2        | -11.2    | -18.0%     | 289      | 258         | 31.4   | 12.2%     | 318        | -29                     | -9.1%           | 78         | 86       | -9.3%        | 98.00     | -20.4%          |
| u .   | Drugs                           | 14      | 21.0        | -7.0     | -33.3%     | 62       | 78.6        | -16.6  | -21.1%    | 74         | -12                     | -16.2%          | 25         | 23       | 8.7%         | 34.60     | -27.7%          |
| Misc  | Weapons                         | 2       | 1.0         | 1.0      | 100.0%     | 8        | 3.4         | 4.6    | 135.3%    | 5          | 3                       | 60.0%           | 4          | 1        | 300.0%       | 2.00      | 100.0%          |
| ر کے  | Vandalism                       | 14      | 10.6        | 3.4      | 32.1%      | 42       | 38.0        | 4.0    | 10.5%     | 45         | -3                      | - <b>6.7</b> %  | 17         | 14       | 21.4%        | 16.00     | 6.3%            |
|       | 4 Wook Brookdown                | Violent | Offons      | <u> </u> |            | 4 14     | look Br     | oakdov | un Branar | thy Offons |                         |                 | Voor to Da | to Total | c / lan 1 th | rough lan | 11\             |