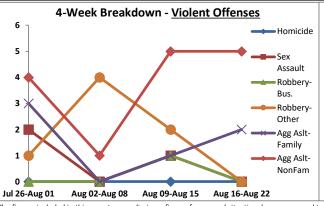

Volume 7 - Number 1

Report Covering the Week 01/04/2021 Through 01/10/2021 (Mon-Sun)

|       | District 5 Data                 |         |             | кер      | ort Coveri | ng the w | еек от      | /04/2  | UZI Inrou | ign OT/ TO | I/ 2021 (I              | vion-Sun)       |            |          |              | March     |                 |
|-------|---------------------------------|---------|-------------|----------|------------|----------|-------------|--------|-----------|------------|-------------------------|-----------------|------------|----------|--------------|-----------|-----------------|
|       | (Liberty Division) All Offenses |         | Last        | 7 Days   | *          |          | Last 28     | 8 Days | *         |            | ious 28 l<br>to Last 28 | •               | Year t     | o Date   | (YTD)*       |           | ar YTD<br>rage* |
|       |                                 | 2021    | 5-yr<br>Avg | Chg      | % Chg      | 2021     | 5-yr<br>Avg | Chg    | % Chg     | 2020       | Recent<br>Chg           | Recent<br>% Chg | 2021       | 2020     | % Chg        | Avg**     | % Chg           |
|       | Criminal Homicide               | 0       | 0.2         | -0.2     | -100.0%    | 2        | 0.4         | 1.6    | 400.0%    | 0          | 2                       | /0              | 0          | 1        | -100.0%      | 0.20      | -100.0%         |
| e     | Forcible Rape                   | 0       | 1.0         | -1.0     | -100.0%    | 2        | 4.8         | -2.8   | -58.3%    | 4          | -2                      | -50.0%          | 1          | 0        | /0           | 2.80      | -64.3%          |
| Crim  | Robbery - Business              | 2       | 0.2         | 1.8      | 900.0%     | 3        | 1.4         | 1.6    | 114.3%    | 2          | 1                       | 50.0%           | 2          | 0        | /0           | 0.60      | 233.3%          |
|       | Robbery - All Other             | 1       | 1.0         | 0.0      | 0.0%       | 8        | 4.6         | 3.4    | 73.9%     | 7          | 1                       | 14.3%           | 1          | 2        | -50.0%       | 2.20      | -54.5%          |
| olent | Agg. Assault - Family           | -       | 0.8         | -0.8     | -100.0%    | 4        | 2.6         | 1.4    | 53.9%     | 2          | 2                       | 100.0%          | 0          | 1        | -100.0%      | 0.40      | -100.0%         |
| 🗏     | Agg. Assault - NonFamily        | 2       | 0.4         | 1.6      | 400.0%     | 10       | 6.0         | 4.0    | 66.7%     | 14         | -4                      | -28.6%          | 3          | 2        | 50.0%        | 2.20      | 36.4%           |
|       | TOTAL VIOLENT CRIMES            | 5       | 3.6         | 1.4      | 38.9%      | 29       | 19.8        | 9.2    | 46.5%     | 29         | 0                       | 0.0%            | 7          | 6        | 16.7%        | 8.40      | -16.7%          |
| a     | Burglary - Residential          | 5       | 3.4         | 1.6      | 47.1%      | 12       | 12.2        | -0.2   | -1.6%     | 12         | 0                       | 0.0%            | 7          | 3        | 133.3%       | 4.20      | 66.7%           |
| Crime | Burglary - All Other            | 3       | 2.8         | 0.2      | 7.1%       | 12       | 10.2        | 1.8    | 17.7%     | 13         | -1                      | -7.7%           | 5          | 5        | 0.0%         | 4.80      | 4.2%            |
| JO.   | Larceny - Vehicle Burglary      | 9       | 12.8        | -3.8     | -29.7%     | 64       | 52.0        | 12.0   | 23.1%     | 74         | -10                     | -13.5%          | 15         | 21       | -28.6%       | 19.20     | -21.9%          |
| ert   | Larceny - All Other             | 26      | 35.0        | -9.0     | -25.7%     | 135      | 138         | -3.0   | -2.2%     | 152        | -17                     | -11.2%          | 39         | 42       | -7.1%        | 52.20     | -25.3%          |
|       | Motor Vehicle Theft             | 3       | 4.6         | -1.6     | -34.8%     | 37       | 25.4        | 11.6   | 45.7%     | 38         | -1                      | - <b>2.6</b> %  | 5          | 9        | -44.4%       | 9.20      | -45.7%          |
|       | TOTAL PROPERTY CRIMES           | 46      | 58.6        | -12.6    | -21.5%     | 260      | 238         | 22.2   | 9.3%      | 289        | -29                     | -10.0%          | 71         | 80       | -11.3%       | 89.60     | -20.8%          |
|       | GRAND TOTAL                     | 51      | 62.2        | -11.2    | -18.0%     | 289      | 258         | 31.4   | 12.2%     | 318        | -29                     | -9.1%           | 78         | 86       | -9.3%        | 98.00     | -20.4%          |
| u .   | Drugs                           | 14      | 21.0        | -7.0     | -33.3%     | 62       | 78.6        | -16.6  | -21.1%    | 74         | -12                     | -16.2%          | 25         | 23       | 8.7%         | 34.60     | -27.7%          |
| Misc  | Weapons                         | 2       | 1.0         | 1.0      | 100.0%     | 8        | 3.4         | 4.6    | 135.3%    | 5          | 3                       | 60.0%           | 4          | 1        | 300.0%       | 2.00      | 100.0%          |
| ر کے  | Vandalism                       | 14      | 10.6        | 3.4      | 32.1%      | 42       | 38.0        | 4.0    | 10.5%     | 45         | -3                      | - <b>6.7</b> %  | 17         | 14       | 21.4%        | 16.00     | 6.3%            |
|       | 4 Wook Brookdown                | Violent | Offons      | <u> </u> |            | 4 14     | look Br     | oakdov | un Branar | thy Offons |                         |                 | Voor to Da | to Total | c / lan 1 th | rough lan | 11\             |