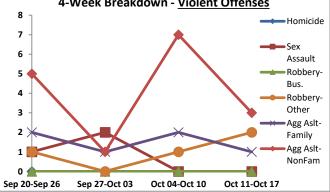

Volume 7 - Number 1

Report Covering the Week 01/04/2021 Through 01/10/2021 (Mon-Sun)

|       | District 5 Data                 |         |             | кер      | ort Coveri | ng the w | еек от      | /04/2  | UZI Inrou | ign OT/ TO | I/ 2021 (I              | vion-Sun)       |            |          |              | March     |                 |
|-------|---------------------------------|---------|-------------|----------|------------|----------|-------------|--------|-----------|------------|-------------------------|-----------------|------------|----------|--------------|-----------|-----------------|
|       | (Liberty Division) All Offenses |         | Last        | 7 Days   | *          |          | Last 28     | 8 Days | *         |            | ious 28 l<br>to Last 28 | •               | Year t     | o Date   | (YTD)*       |           | ar YTD<br>rage* |
|       |                                 | 2021    | 5-yr<br>Avg | Chg      | % Chg      | 2021     | 5-yr<br>Avg | Chg    | % Chg     | 2020       | Recent<br>Chg           | Recent<br>% Chg | 2021       | 2020     | % Chg        | Avg**     | % Chg           |
|       | Criminal Homicide               | 0       | 0.2         | -0.2     | -100.0%    | 2        | 0.4         | 1.6    | 400.0%    | 0          | 2                       | /0              | 0          | 1        | -100.0%      | 0.20      | -100.0%         |
| e     | Forcible Rape                   | 0       | 1.0         | -1.0     | -100.0%    | 2        | 4.8         | -2.8   | -58.3%    | 4          | -2                      | -50.0%          | 1          | 0        | /0           | 2.80      | -64.3%          |
| Crim  | Robbery - Business              | 2       | 0.2         | 1.8      | 900.0%     | 3        | 1.4         | 1.6    | 114.3%    | 2          | 1                       | 50.0%           | 2          | 0        | /0           | 0.60      | 233.3%          |
|       | Robbery - All Other             | 1       | 1.0         | 0.0      | 0.0%       | 8        | 4.6         | 3.4    | 73.9%     | 7          | 1                       | 14.3%           | 1          | 2        | -50.0%       | 2.20      | -54.5%          |
| olent | Agg. Assault - Family           | -       | 0.8         | -0.8     | -100.0%    | 4        | 2.6         | 1.4    | 53.9%     | 2          | 2                       | 100.0%          | 0          | 1        | -100.0%      | 0.40      | -100.0%         |
| 🗏     | Agg. Assault - NonFamily        | 2       | 0.4         | 1.6      | 400.0%     | 10       | 6.0         | 4.0    | 66.7%     | 14         | -4                      | -28.6%          | 3          | 2        | 50.0%        | 2.20      | 36.4%           |
|       | TOTAL VIOLENT CRIMES            | 5       | 3.6         | 1.4      | 38.9%      | 29       | 19.8        | 9.2    | 46.5%     | 29         | 0                       | 0.0%            | 7          | 6        | 16.7%        | 8.40      | -16.7%          |
| a     | Burglary - Residential          | 5       | 3.4         | 1.6      | 47.1%      | 12       | 12.2        | -0.2   | -1.6%     | 12         | 0                       | 0.0%            | 7          | 3        | 133.3%       | 4.20      | 66.7%           |
| Crime | Burglary - All Other            | 3       | 2.8         | 0.2      | 7.1%       | 12       | 10.2        | 1.8    | 17.7%     | 13         | -1                      | -7.7%           | 5          | 5        | 0.0%         | 4.80      | 4.2%            |
| JO.   | Larceny - Vehicle Burglary      | 9       | 12.8        | -3.8     | -29.7%     | 64       | 52.0        | 12.0   | 23.1%     | 74         | -10                     | -13.5%          | 15         | 21       | -28.6%       | 19.20     | -21.9%          |
| ert   | Larceny - All Other             | 26      | 35.0        | -9.0     | -25.7%     | 135      | 138         | -3.0   | -2.2%     | 152        | -17                     | -11.2%          | 39         | 42       | -7.1%        | 52.20     | -25.3%          |
|       | Motor Vehicle Theft             | 3       | 4.6         | -1.6     | -34.8%     | 37       | 25.4        | 11.6   | 45.7%     | 38         | -1                      | - <b>2.6</b> %  | 5          | 9        | -44.4%       | 9.20      | -45.7%          |
|       | TOTAL PROPERTY CRIMES           | 46      | 58.6        | -12.6    | -21.5%     | 260      | 238         | 22.2   | 9.3%      | 289        | -29                     | -10.0%          | 71         | 80       | -11.3%       | 89.60     | -20.8%          |
|       | GRAND TOTAL                     | 51      | 62.2        | -11.2    | -18.0%     | 289      | 258         | 31.4   | 12.2%     | 318        | -29                     | -9.1%           | 78         | 86       | -9.3%        | 98.00     | -20.4%          |
| u .   | Drugs                           | 14      | 21.0        | -7.0     | -33.3%     | 62       | 78.6        | -16.6  | -21.1%    | 74         | -12                     | -16.2%          | 25         | 23       | 8.7%         | 34.60     | -27.7%          |
| Misc  | Weapons                         | 2       | 1.0         | 1.0      | 100.0%     | 8        | 3.4         | 4.6    | 135.3%    | 5          | 3                       | 60.0%           | 4          | 1        | 300.0%       | 2.00      | 100.0%          |
| ر کے  | Vandalism                       | 14      | 10.6        | 3.4      | 32.1%      | 42       | 38.0        | 4.0    | 10.5%     | 45         | -3                      | - <b>6.7</b> %  | 17         | 14       | 21.4%        | 16.00     | 6.3%            |
|       | 4 Wook Brookdown                | Violent | Offons      | <u> </u> |            | 4 14     | look Br     | oakdov | un Branar | thy Offons |                         |                 | Voor to Da | to Total | c / lan 1 th | rough lan | 11\             |