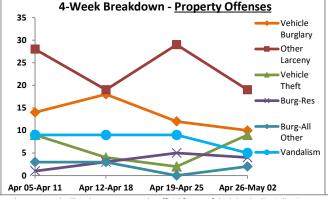

Volume 7 - Number 1

Report Covering the Week 01/04/2021 Through 01/10/2021 (Mon-Sun)

|       | District 5 Data                 |         |             | кер      | ort Coveri | ng the w | еек от      | /04/2  | UZI Inrou | ign OT/ TO | I/ 2021 (I              | vion-Sun)       |            |          |              | March     |                 |
|-------|---------------------------------|---------|-------------|----------|------------|----------|-------------|--------|-----------|------------|-------------------------|-----------------|------------|----------|--------------|-----------|-----------------|
|       | (Liberty Division) All Offenses |         | Last        | 7 Days   | *          |          | Last 28     | 8 Days | *         |            | ious 28 l<br>to Last 28 | •               | Year t     | o Date   | (YTD)*       |           | ar YTD<br>rage* |
|       |                                 | 2021    | 5-yr<br>Avg | Chg      | % Chg      | 2021     | 5-yr<br>Avg | Chg    | % Chg     | 2020       | Recent<br>Chg           | Recent<br>% Chg | 2021       | 2020     | % Chg        | Avg**     | % Chg           |
|       | Criminal Homicide               | 0       | 0.2         | -0.2     | -100.0%    | 2        | 0.4         | 1.6    | 400.0%    | 0          | 2                       | /0              | 0          | 1        | -100.0%      | 0.20      | -100.0%         |
| e     | Forcible Rape                   | 0       | 1.0         | -1.0     | -100.0%    | 2        | 4.8         | -2.8   | -58.3%    | 4          | -2                      | -50.0%          | 1          | 0        | /0           | 2.80      | -64.3%          |
| Crim  | Robbery - Business              | 2       | 0.2         | 1.8      | 900.0%     | 3        | 1.4         | 1.6    | 114.3%    | 2          | 1                       | 50.0%           | 2          | 0        | /0           | 0.60      | 233.3%          |
|       | Robbery - All Other             | 1       | 1.0         | 0.0      | 0.0%       | 8        | 4.6         | 3.4    | 73.9%     | 7          | 1                       | 14.3%           | 1          | 2        | -50.0%       | 2.20      | -54.5%          |
| olent | Agg. Assault - Family           | -       | 0.8         | -0.8     | -100.0%    | 4        | 2.6         | 1.4    | 53.9%     | 2          | 2                       | 100.0%          | 0          | 1        | -100.0%      | 0.40      | -100.0%         |
| 🗏     | Agg. Assault - NonFamily        | 2       | 0.4         | 1.6      | 400.0%     | 10       | 6.0         | 4.0    | 66.7%     | 14         | -4                      | -28.6%          | 3          | 2        | 50.0%        | 2.20      | 36.4%           |
|       | TOTAL VIOLENT CRIMES            | 5       | 3.6         | 1.4      | 38.9%      | 29       | 19.8        | 9.2    | 46.5%     | 29         | 0                       | 0.0%            | 7          | 6        | 16.7%        | 8.40      | -16.7%          |
| a     | Burglary - Residential          | 5       | 3.4         | 1.6      | 47.1%      | 12       | 12.2        | -0.2   | -1.6%     | 12         | 0                       | 0.0%            | 7          | 3        | 133.3%       | 4.20      | 66.7%           |
| Crime | Burglary - All Other            | 3       | 2.8         | 0.2      | 7.1%       | 12       | 10.2        | 1.8    | 17.7%     | 13         | -1                      | -7.7%           | 5          | 5        | 0.0%         | 4.80      | 4.2%            |
| JO.   | Larceny - Vehicle Burglary      | 9       | 12.8        | -3.8     | -29.7%     | 64       | 52.0        | 12.0   | 23.1%     | 74         | -10                     | -13.5%          | 15         | 21       | -28.6%       | 19.20     | -21.9%          |
| ert   | Larceny - All Other             | 26      | 35.0        | -9.0     | -25.7%     | 135      | 138         | -3.0   | -2.2%     | 152        | -17                     | -11.2%          | 39         | 42       | -7.1%        | 52.20     | -25.3%          |
|       | Motor Vehicle Theft             | 3       | 4.6         | -1.6     | -34.8%     | 37       | 25.4        | 11.6   | 45.7%     | 38         | -1                      | - <b>2.6</b> %  | 5          | 9        | -44.4%       | 9.20      | -45.7%          |
|       | TOTAL PROPERTY CRIMES           | 46      | 58.6        | -12.6    | -21.5%     | 260      | 238         | 22.2   | 9.3%      | 289        | -29                     | -10.0%          | 71         | 80       | -11.3%       | 89.60     | -20.8%          |
|       | GRAND TOTAL                     | 51      | 62.2        | -11.2    | -18.0%     | 289      | 258         | 31.4   | 12.2%     | 318        | -29                     | -9.1%           | 78         | 86       | -9.3%        | 98.00     | -20.4%          |
| u .   | Drugs                           | 14      | 21.0        | -7.0     | -33.3%     | 62       | 78.6        | -16.6  | -21.1%    | 74         | -12                     | -16.2%          | 25         | 23       | 8.7%         | 34.60     | -27.7%          |
| Misc  | Weapons                         | 2       | 1.0         | 1.0      | 100.0%     | 8        | 3.4         | 4.6    | 135.3%    | 5          | 3                       | 60.0%           | 4          | 1        | 300.0%       | 2.00      | 100.0%          |
| ر کے  | Vandalism                       | 14      | 10.6        | 3.4      | 32.1%      | 42       | 38.0        | 4.0    | 10.5%     | 45         | -3                      | - <b>6.7</b> %  | 17         | 14       | 21.4%        | 16.00     | 6.3%            |
|       | 4 Wook Brookdown                | Violent | Offons      | <u> </u> |            | 4 14     | look Br     | oakdov | un Branar | thy Offons |                         |                 | Voor to Da | to Total | c / lan 1 th | rough lan | 11\             |