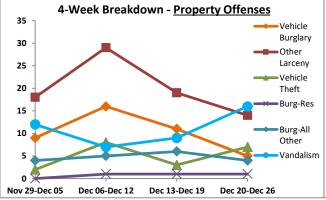

Volume 7 - Number 1

Report Covering the Week 01/04/2021 Through 01/10/2021 (Mon-Sun)

|       | District 5 Data                 |         |             | кер      | ort Coveri | ng the w | еек от      | /04/2  | UZI Inrou | ign OT/ TO | I/ 2021 (I              | vion-Sun)       |            |          |              | March     |                 |
|-------|---------------------------------|---------|-------------|----------|------------|----------|-------------|--------|-----------|------------|-------------------------|-----------------|------------|----------|--------------|-----------|-----------------|
|       | (Liberty Division) All Offenses |         | Last        | 7 Days   | *          |          | Last 28     | 8 Days | *         |            | ious 28 l<br>to Last 28 | •               | Year t     | o Date   | (YTD)*       |           | ar YTD<br>rage* |
|       |                                 | 2021    | 5-yr<br>Avg | Chg      | % Chg      | 2021     | 5-yr<br>Avg | Chg    | % Chg     | 2020       | Recent<br>Chg           | Recent<br>% Chg | 2021       | 2020     | % Chg        | Avg**     | % Chg           |
|       | Criminal Homicide               | 0       | 0.2         | -0.2     | -100.0%    | 2        | 0.4         | 1.6    | 400.0%    | 0          | 2                       | /0              | 0          | 1        | -100.0%      | 0.20      | -100.0%         |
| e     | Forcible Rape                   | 0       | 1.0         | -1.0     | -100.0%    | 2        | 4.8         | -2.8   | -58.3%    | 4          | -2                      | -50.0%          | 1          | 0        | /0           | 2.80      | -64.3%          |
| Crim  | Robbery - Business              | 2       | 0.2         | 1.8      | 900.0%     | 3        | 1.4         | 1.6    | 114.3%    | 2          | 1                       | 50.0%           | 2          | 0        | /0           | 0.60      | 233.3%          |
|       | Robbery - All Other             | 1       | 1.0         | 0.0      | 0.0%       | 8        | 4.6         | 3.4    | 73.9%     | 7          | 1                       | 14.3%           | 1          | 2        | -50.0%       | 2.20      | -54.5%          |
| olent | Agg. Assault - Family           | -       | 0.8         | -0.8     | -100.0%    | 4        | 2.6         | 1.4    | 53.9%     | 2          | 2                       | 100.0%          | 0          | 1        | -100.0%      | 0.40      | -100.0%         |
| 🗏     | Agg. Assault - NonFamily        | 2       | 0.4         | 1.6      | 400.0%     | 10       | 6.0         | 4.0    | 66.7%     | 14         | -4                      | -28.6%          | 3          | 2        | 50.0%        | 2.20      | 36.4%           |
|       | TOTAL VIOLENT CRIMES            | 5       | 3.6         | 1.4      | 38.9%      | 29       | 19.8        | 9.2    | 46.5%     | 29         | 0                       | 0.0%            | 7          | 6        | 16.7%        | 8.40      | -16.7%          |
| a     | Burglary - Residential          | 5       | 3.4         | 1.6      | 47.1%      | 12       | 12.2        | -0.2   | -1.6%     | 12         | 0                       | 0.0%            | 7          | 3        | 133.3%       | 4.20      | 66.7%           |
| Crime | Burglary - All Other            | 3       | 2.8         | 0.2      | 7.1%       | 12       | 10.2        | 1.8    | 17.7%     | 13         | -1                      | -7.7%           | 5          | 5        | 0.0%         | 4.80      | 4.2%            |
| JO.   | Larceny - Vehicle Burglary      | 9       | 12.8        | -3.8     | -29.7%     | 64       | 52.0        | 12.0   | 23.1%     | 74         | -10                     | -13.5%          | 15         | 21       | -28.6%       | 19.20     | -21.9%          |
| ert   | Larceny - All Other             | 26      | 35.0        | -9.0     | -25.7%     | 135      | 138         | -3.0   | -2.2%     | 152        | -17                     | -11.2%          | 39         | 42       | -7.1%        | 52.20     | -25.3%          |
|       | Motor Vehicle Theft             | 3       | 4.6         | -1.6     | -34.8%     | 37       | 25.4        | 11.6   | 45.7%     | 38         | -1                      | - <b>2.6</b> %  | 5          | 9        | -44.4%       | 9.20      | -45.7%          |
|       | TOTAL PROPERTY CRIMES           | 46      | 58.6        | -12.6    | -21.5%     | 260      | 238         | 22.2   | 9.3%      | 289        | -29                     | -10.0%          | 71         | 80       | -11.3%       | 89.60     | -20.8%          |
|       | GRAND TOTAL                     | 51      | 62.2        | -11.2    | -18.0%     | 289      | 258         | 31.4   | 12.2%     | 318        | -29                     | -9.1%           | 78         | 86       | -9.3%        | 98.00     | -20.4%          |
| u .   | Drugs                           | 14      | 21.0        | -7.0     | -33.3%     | 62       | 78.6        | -16.6  | -21.1%    | 74         | -12                     | -16.2%          | 25         | 23       | 8.7%         | 34.60     | -27.7%          |
| Misc  | Weapons                         | 2       | 1.0         | 1.0      | 100.0%     | 8        | 3.4         | 4.6    | 135.3%    | 5          | 3                       | 60.0%           | 4          | 1        | 300.0%       | 2.00      | 100.0%          |
| ر کے  | Vandalism                       | 14      | 10.6        | 3.4      | 32.1%      | 42       | 38.0        | 4.0    | 10.5%     | 45         | -3                      | - <b>6.7</b> %  | 17         | 14       | 21.4%        | 16.00     | 6.3%            |
|       | 4 Wook Brookdown                | Violent | Offons      | <u> </u> |            | 4 14     | look Br     | oakdov | un Branar | thy Offons |                         |                 | Voor to Da | to Total | c / lan 1 th | rough lan | 11\             |