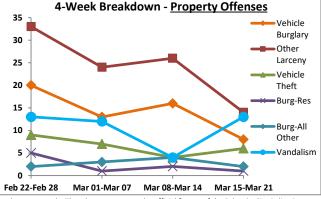

Volume 7 - Number 1

Report Covering the Week 01/04/2021 Through 01/10/2021 (Mon-Sun)

|       | District 5 Data                 |         |             | кер      | ort Coveri | ng the w | еек от      | /04/2  | UZI Inrou | ign OT/ TO | I/ 2021 (I              | vion-Sun)       |            |          |              | March     |                 |
|-------|---------------------------------|---------|-------------|----------|------------|----------|-------------|--------|-----------|------------|-------------------------|-----------------|------------|----------|--------------|-----------|-----------------|
|       | (Liberty Division) All Offenses |         | Last        | 7 Days   | *          |          | Last 28     | 8 Days | *         |            | ious 28 l<br>to Last 28 | •               | Year t     | o Date   | (YTD)*       |           | ar YTD<br>rage* |
|       |                                 | 2021    | 5-yr<br>Avg | Chg      | % Chg      | 2021     | 5-yr<br>Avg | Chg    | % Chg     | 2020       | Recent<br>Chg           | Recent<br>% Chg | 2021       | 2020     | % Chg        | Avg**     | % Chg           |
|       | Criminal Homicide               | 0       | 0.2         | -0.2     | -100.0%    | 2        | 0.4         | 1.6    | 400.0%    | 0          | 2                       | /0              | 0          | 1        | -100.0%      | 0.20      | -100.0%         |
| e     | Forcible Rape                   | 0       | 1.0         | -1.0     | -100.0%    | 2        | 4.8         | -2.8   | -58.3%    | 4          | -2                      | -50.0%          | 1          | 0        | /0           | 2.80      | -64.3%          |
| Crim  | Robbery - Business              | 2       | 0.2         | 1.8      | 900.0%     | 3        | 1.4         | 1.6    | 114.3%    | 2          | 1                       | 50.0%           | 2          | 0        | /0           | 0.60      | 233.3%          |
|       | Robbery - All Other             | 1       | 1.0         | 0.0      | 0.0%       | 8        | 4.6         | 3.4    | 73.9%     | 7          | 1                       | 14.3%           | 1          | 2        | -50.0%       | 2.20      | -54.5%          |
| olent | Agg. Assault - Family           | -       | 0.8         | -0.8     | -100.0%    | 4        | 2.6         | 1.4    | 53.9%     | 2          | 2                       | 100.0%          | 0          | 1        | -100.0%      | 0.40      | -100.0%         |
| 🗏     | Agg. Assault - NonFamily        | 2       | 0.4         | 1.6      | 400.0%     | 10       | 6.0         | 4.0    | 66.7%     | 14         | -4                      | -28.6%          | 3          | 2        | 50.0%        | 2.20      | 36.4%           |
|       | TOTAL VIOLENT CRIMES            | 5       | 3.6         | 1.4      | 38.9%      | 29       | 19.8        | 9.2    | 46.5%     | 29         | 0                       | 0.0%            | 7          | 6        | 16.7%        | 8.40      | -16.7%          |
| a     | Burglary - Residential          | 5       | 3.4         | 1.6      | 47.1%      | 12       | 12.2        | -0.2   | -1.6%     | 12         | 0                       | 0.0%            | 7          | 3        | 133.3%       | 4.20      | 66.7%           |
| Crime | Burglary - All Other            | 3       | 2.8         | 0.2      | 7.1%       | 12       | 10.2        | 1.8    | 17.7%     | 13         | -1                      | -7.7%           | 5          | 5        | 0.0%         | 4.80      | 4.2%            |
| JO.   | Larceny - Vehicle Burglary      | 9       | 12.8        | -3.8     | -29.7%     | 64       | 52.0        | 12.0   | 23.1%     | 74         | -10                     | -13.5%          | 15         | 21       | -28.6%       | 19.20     | -21.9%          |
| ert   | Larceny - All Other             | 26      | 35.0        | -9.0     | -25.7%     | 135      | 138         | -3.0   | -2.2%     | 152        | -17                     | -11.2%          | 39         | 42       | -7.1%        | 52.20     | -25.3%          |
|       | Motor Vehicle Theft             | 3       | 4.6         | -1.6     | -34.8%     | 37       | 25.4        | 11.6   | 45.7%     | 38         | -1                      | - <b>2.6</b> %  | 5          | 9        | -44.4%       | 9.20      | -45.7%          |
|       | TOTAL PROPERTY CRIMES           | 46      | 58.6        | -12.6    | -21.5%     | 260      | 238         | 22.2   | 9.3%      | 289        | -29                     | -10.0%          | 71         | 80       | -11.3%       | 89.60     | -20.8%          |
|       | GRAND TOTAL                     | 51      | 62.2        | -11.2    | -18.0%     | 289      | 258         | 31.4   | 12.2%     | 318        | -29                     | -9.1%           | 78         | 86       | -9.3%        | 98.00     | -20.4%          |
| u .   | Drugs                           | 14      | 21.0        | -7.0     | -33.3%     | 62       | 78.6        | -16.6  | -21.1%    | 74         | -12                     | -16.2%          | 25         | 23       | 8.7%         | 34.60     | -27.7%          |
| Misc  | Weapons                         | 2       | 1.0         | 1.0      | 100.0%     | 8        | 3.4         | 4.6    | 135.3%    | 5          | 3                       | 60.0%           | 4          | 1        | 300.0%       | 2.00      | 100.0%          |
| ر کے  | Vandalism                       | 14      | 10.6        | 3.4      | 32.1%      | 42       | 38.0        | 4.0    | 10.5%     | 45         | -3                      | - <b>6.7</b> %  | 17         | 14       | 21.4%        | 16.00     | 6.3%            |
|       | 4 Wook Brookdown                | Violent | Offons      | <u> </u> |            | 4 14     | look Br     | oakdov | un Branar | thy Offons |                         |                 | Voor to Da | to Total | c / lan 1 th | rough lan | 11\             |