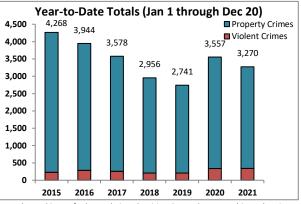

|       | District 5 Data                 |          |             | veh    | Joi t Coveri | ing time vv | SEK OT      | / 11/ 2 | 021 111100 | gii 01/1/ | / 2021 (1               | vion-sun,       |        |          |             | Men   |                 |
|-------|---------------------------------|----------|-------------|--------|--------------|-------------|-------------|---------|------------|-----------|-------------------------|-----------------|--------|----------|-------------|-------|-----------------|
|       | (Liberty Division) All Offenses |          | Last        | 7 Days | 5*           |             | Last 28     | 8 Days  | *          |           | ious 28 l<br>to Last 28 | -               | Year t | o Date   | (YTD)*      |       | ar YTD<br>rage* |
|       |                                 | 2021     | 5-yr<br>Avg | Chg    | % Chg        | 2021        | 5-yr<br>Avg | Chg     | % Chg      | 2020      | Recent<br>Chg           | Recent<br>% Chg | 2021   | 2020     | % Chg       | Avg** | % Chg           |
|       | Criminal Homicide               | 0        | 0.2         | -0.2   | -100.0%      | 2           | 0.6         | 1.4     | 233.3%     | 0         | 2                       | /0              | 0      | 1        | -100.0%     | 0.40  | -100.0%         |
| e     | Forcible Rape                   | 0        | 0.8         | -0.8   | -100.0%      | 3           | 4.8         | -1.8    | -37.5%     | 2         | 1                       | 50.0%           | 2      | 2        | 0.0%        | 3.60  | -44.4%          |
| Crim  | Robbery - Business              | 0        | 1.4         | -1.4   | -100.0%      | 3           | 2.8         | 0.2     | 7.1%       | 2         | 1                       | 50.0%           | 2      | 1        | 100.0%      | 1.60  | 25.0%           |
|       | Robbery - All Other             | 0        | 0.6         | -0.6   | -100.0%      | 7           | 5.0         | 2.0     | 40.0%      | 5         | 2                       | 40.0%           | 2      | 3        | -33.3%      | 2.40  | -16.7%          |
| olent | Agg. Assault - Family           | 0        | 0.4         | -0.4   | -100.0%      | 3           | 2.2         | 0.8     | 36.4%      | 2         | 1                       | 50.0%           | 0      | 1        | -100.0%     | 1.20  | -100.0%         |
| 5     | Agg. Assault - NonFamily        | 2        | 0.8         | 1.2    | 150.0%       | 12          | 5.2         | 6.8     | 130.8%     | 11        | 1                       | 9.1%            | 5      | 3        | 66.7%       | 2.60  | 92.3%           |
|       | TOTAL VIOLENT CRIMES            | 2        | 4.2         | -2.2   | -52.4%       | 30          | 20.6        | 9.4     | 45.6%      | 22        | 8                       | 36.4%           | 11     | 11       | 0.0%        | 11.80 | -6.8%           |
| a     | Burglary - Residential          | 0        | 3.2         | -3.2   | -100.0%      | 12          | 13.0        | -1.0    | -7.7%      | 11        | 1                       | 9.1%            | 8      | 4        | 100.0%      | 7.80  | 2.6%            |
| Crime | Burglary - All Other            | 7        | 2.6         | 4.4    | 169.2%       | 15          | 11.6        | 3.4     | 29.3%      | 15        | 0                       | 0.0%            | 12     | 8        | 50.0%       | 7.20  | 66.7%           |
| J O   | Larceny - Vehicle Burglary      | 15       | 14.2        | 0.8    | 5.6%         | 68          | 51.4        | 16.6    | 32.3%      | 66        | 2                       | 3.0%            | 36     | 30       | 20.0%       | 34.60 | 4.0%            |
| ert   | Larceny - All Other             | 14       | 38.0        | -24.0  | -63.2%       | 109         | 140         | -31.0   | -22.1%     | 140       | -31                     | -22.1%          | 58     | 80       | -27.5%      | 90.60 | -36.0%          |
| S     | Motor Vehicle Theft             | 12       | 6.0         | 6.0    | 100.0%       | 33          | 24.4        | 8.6     | 35.3%      | 38        | -5                      | -13.2%          | 18     | 15       | 20.0%       | 16.80 | 7.1%            |
| Δ.    | TOTAL PROPERTY CRIMES           | 48       | 64.0        | -16.0  | -25.0%       | 237         | 240         | -3.4    | -1.4%      | 270       | -33                     | -12.2%          | 132    | 137      | -3.6%       | 157   | -15.9%          |
|       | GRAND TOTAL                     | 50       | 68.2        | -18.2  | -26.7%       | 267         | 261         | 6.0     | 2.3%       | 292       | -25                     | -8.6%           | 143    | 148      | -3.4%       | 169   | -15.3%          |
|       | Drugs                           | 12       | 23.2        | -11.2  | -48.3%       | 63          | 80.8        | -17.8   | -22.0%     | 71        | -8                      | -11.3%          | 36     | 42       | -14.3%      | 57.40 | -37.3%          |
| Misc  | Weapons                         | 0        | 1.4         | -1.4   | -100.0%      | 9           | 4.2         | 4.8     | 114.3%     | 5         | 4                       | 80.0%           | 5      | 1        | 400.0%      | 3.00  | 66.7%           |
| -     | Vandalism                       | 6        | 10.8        | -4.8   | -44.4%       | 40          | 41.0        | -1.0    | -2.4%      | 43        | -3                      | -7.0%           | 25     | 23       | 8.7%        | 27.00 | -7.4%           |
|       | 4 March Durahadan               | \/:alaa4 | 04          |        |              |             | /a ala Da   |         | D          | -t Off    |                         |                 |        | 4. T.4.I | - / I 1 + b |       | 10\             |