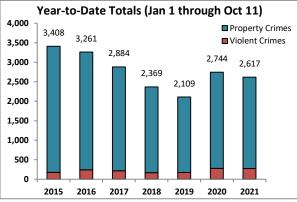

Volume 7 - Number 1

Report Covering the Week 01/04/2021 Through 01/10/2021 (Mon-Sun)

|       | District 5 Data                 |         |             | кер      | ort Coveri | ng the w | еек от      | /04/2  | UZI Inrou | ign OT/ TO | I/ 2021 (I              | vion-Sun)       |            |          |              | March     |                 |
|-------|---------------------------------|---------|-------------|----------|------------|----------|-------------|--------|-----------|------------|-------------------------|-----------------|------------|----------|--------------|-----------|-----------------|
|       | (Liberty Division) All Offenses |         | Last        | 7 Days   | *          |          | Last 28     | 8 Days | *         |            | ious 28 l<br>to Last 28 | •               | Year t     | o Date   | (YTD)*       |           | ar YTD<br>rage* |
|       |                                 | 2021    | 5-yr<br>Avg | Chg      | % Chg      | 2021     | 5-yr<br>Avg | Chg    | % Chg     | 2020       | Recent<br>Chg           | Recent<br>% Chg | 2021       | 2020     | % Chg        | Avg**     | % Chg           |
|       | Criminal Homicide               | 0       | 0.2         | -0.2     | -100.0%    | 2        | 0.4         | 1.6    | 400.0%    | 0          | 2                       | /0              | 0          | 1        | -100.0%      | 0.20      | -100.0%         |
| e     | Forcible Rape                   | 0       | 1.0         | -1.0     | -100.0%    | 2        | 4.8         | -2.8   | -58.3%    | 4          | -2                      | -50.0%          | 1          | 0        | /0           | 2.80      | -64.3%          |
| Crim  | Robbery - Business              | 2       | 0.2         | 1.8      | 900.0%     | 3        | 1.4         | 1.6    | 114.3%    | 2          | 1                       | 50.0%           | 2          | 0        | /0           | 0.60      | 233.3%          |
|       | Robbery - All Other             | 1       | 1.0         | 0.0      | 0.0%       | 8        | 4.6         | 3.4    | 73.9%     | 7          | 1                       | 14.3%           | 1          | 2        | -50.0%       | 2.20      | -54.5%          |
| olent | Agg. Assault - Family           | -       | 0.8         | -0.8     | -100.0%    | 4        | 2.6         | 1.4    | 53.9%     | 2          | 2                       | 100.0%          | 0          | 1        | -100.0%      | 0.40      | -100.0%         |
| 🗏     | Agg. Assault - NonFamily        | 2       | 0.4         | 1.6      | 400.0%     | 10       | 6.0         | 4.0    | 66.7%     | 14         | -4                      | -28.6%          | 3          | 2        | 50.0%        | 2.20      | 36.4%           |
|       | TOTAL VIOLENT CRIMES            | 5       | 3.6         | 1.4      | 38.9%      | 29       | 19.8        | 9.2    | 46.5%     | 29         | 0                       | 0.0%            | 7          | 6        | 16.7%        | 8.40      | -16.7%          |
| a     | Burglary - Residential          | 5       | 3.4         | 1.6      | 47.1%      | 12       | 12.2        | -0.2   | -1.6%     | 12         | 0                       | 0.0%            | 7          | 3        | 133.3%       | 4.20      | 66.7%           |
| Crime | Burglary - All Other            | 3       | 2.8         | 0.2      | 7.1%       | 12       | 10.2        | 1.8    | 17.7%     | 13         | -1                      | -7.7%           | 5          | 5        | 0.0%         | 4.80      | 4.2%            |
| JO.   | Larceny - Vehicle Burglary      | 9       | 12.8        | -3.8     | -29.7%     | 64       | 52.0        | 12.0   | 23.1%     | 74         | -10                     | -13.5%          | 15         | 21       | -28.6%       | 19.20     | -21.9%          |
| ert   | Larceny - All Other             | 26      | 35.0        | -9.0     | -25.7%     | 135      | 138         | -3.0   | -2.2%     | 152        | -17                     | -11.2%          | 39         | 42       | -7.1%        | 52.20     | -25.3%          |
|       | Motor Vehicle Theft             | 3       | 4.6         | -1.6     | -34.8%     | 37       | 25.4        | 11.6   | 45.7%     | 38         | -1                      | - <b>2.6</b> %  | 5          | 9        | -44.4%       | 9.20      | -45.7%          |
|       | TOTAL PROPERTY CRIMES           | 46      | 58.6        | -12.6    | -21.5%     | 260      | 238         | 22.2   | 9.3%      | 289        | -29                     | -10.0%          | 71         | 80       | -11.3%       | 89.60     | -20.8%          |
|       | GRAND TOTAL                     | 51      | 62.2        | -11.2    | -18.0%     | 289      | 258         | 31.4   | 12.2%     | 318        | -29                     | -9.1%           | 78         | 86       | -9.3%        | 98.00     | -20.4%          |
| u .   | Drugs                           | 14      | 21.0        | -7.0     | -33.3%     | 62       | 78.6        | -16.6  | -21.1%    | 74         | -12                     | -16.2%          | 25         | 23       | 8.7%         | 34.60     | -27.7%          |
| Misc  | Weapons                         | 2       | 1.0         | 1.0      | 100.0%     | 8        | 3.4         | 4.6    | 135.3%    | 5          | 3                       | 60.0%           | 4          | 1        | 300.0%       | 2.00      | 100.0%          |
| ر کے  | Vandalism                       | 14      | 10.6        | 3.4      | 32.1%      | 42       | 38.0        | 4.0    | 10.5%     | 45         | -3                      | - <b>6.7</b> %  | 17         | 14       | 21.4%        | 16.00     | 6.3%            |
|       | 4 Wook Brookdown                | Violent | Offons      | <u> </u> |            | 4 14     | look Br     | oakdov | un Branar | thy Offons |                         |                 | Voor to Da | to Total | c / lan 1 th | rough lan | 11\             |