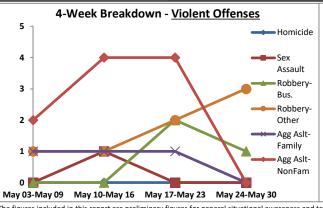

Volume 7 - Number 1

Report Covering the Week 01/04/2021 Through 01/10/2021 (Mon-Sun)

|       | District 5 Data                 |         |             | кер      | ort Coveri | ng the w | еек от      | /04/2  | UZI Inrou | ign OT/ TO | I/ 2021 (I              | vion-Sun)       |            |          |              | March     |                 |
|-------|---------------------------------|---------|-------------|----------|------------|----------|-------------|--------|-----------|------------|-------------------------|-----------------|------------|----------|--------------|-----------|-----------------|
|       | (Liberty Division) All Offenses |         | Last        | 7 Days   | *          |          | Last 28     | 8 Days | *         |            | ious 28 l<br>to Last 28 | •               | Year t     | o Date   | (YTD)*       |           | ar YTD<br>rage* |
|       |                                 | 2021    | 5-yr<br>Avg | Chg      | % Chg      | 2021     | 5-yr<br>Avg | Chg    | % Chg     | 2020       | Recent<br>Chg           | Recent<br>% Chg | 2021       | 2020     | % Chg        | Avg**     | % Chg           |
|       | Criminal Homicide               | 0       | 0.2         | -0.2     | -100.0%    | 2        | 0.4         | 1.6    | 400.0%    | 0          | 2                       | /0              | 0          | 1        | -100.0%      | 0.20      | -100.0%         |
| e     | Forcible Rape                   | 0       | 1.0         | -1.0     | -100.0%    | 2        | 4.8         | -2.8   | -58.3%    | 4          | -2                      | -50.0%          | 1          | 0        | /0           | 2.80      | -64.3%          |
| Crim  | Robbery - Business              | 2       | 0.2         | 1.8      | 900.0%     | 3        | 1.4         | 1.6    | 114.3%    | 2          | 1                       | 50.0%           | 2          | 0        | /0           | 0.60      | 233.3%          |
|       | Robbery - All Other             | 1       | 1.0         | 0.0      | 0.0%       | 8        | 4.6         | 3.4    | 73.9%     | 7          | 1                       | 14.3%           | 1          | 2        | -50.0%       | 2.20      | -54.5%          |
| olent | Agg. Assault - Family           | -       | 0.8         | -0.8     | -100.0%    | 4        | 2.6         | 1.4    | 53.9%     | 2          | 2                       | 100.0%          | 0          | 1        | -100.0%      | 0.40      | -100.0%         |
| 🗏     | Agg. Assault - NonFamily        | 2       | 0.4         | 1.6      | 400.0%     | 10       | 6.0         | 4.0    | 66.7%     | 14         | -4                      | -28.6%          | 3          | 2        | 50.0%        | 2.20      | 36.4%           |
|       | TOTAL VIOLENT CRIMES            | 5       | 3.6         | 1.4      | 38.9%      | 29       | 19.8        | 9.2    | 46.5%     | 29         | 0                       | 0.0%            | 7          | 6        | 16.7%        | 8.40      | -16.7%          |
| a     | Burglary - Residential          | 5       | 3.4         | 1.6      | 47.1%      | 12       | 12.2        | -0.2   | -1.6%     | 12         | 0                       | 0.0%            | 7          | 3        | 133.3%       | 4.20      | 66.7%           |
| Crime | Burglary - All Other            | 3       | 2.8         | 0.2      | 7.1%       | 12       | 10.2        | 1.8    | 17.7%     | 13         | -1                      | -7.7%           | 5          | 5        | 0.0%         | 4.80      | 4.2%            |
| JO.   | Larceny - Vehicle Burglary      | 9       | 12.8        | -3.8     | -29.7%     | 64       | 52.0        | 12.0   | 23.1%     | 74         | -10                     | -13.5%          | 15         | 21       | -28.6%       | 19.20     | -21.9%          |
| ert   | Larceny - All Other             | 26      | 35.0        | -9.0     | -25.7%     | 135      | 138         | -3.0   | -2.2%     | 152        | -17                     | -11.2%          | 39         | 42       | -7.1%        | 52.20     | -25.3%          |
|       | Motor Vehicle Theft             | 3       | 4.6         | -1.6     | -34.8%     | 37       | 25.4        | 11.6   | 45.7%     | 38         | -1                      | - <b>2.6</b> %  | 5          | 9        | -44.4%       | 9.20      | -45.7%          |
|       | TOTAL PROPERTY CRIMES           | 46      | 58.6        | -12.6    | -21.5%     | 260      | 238         | 22.2   | 9.3%      | 289        | -29                     | -10.0%          | 71         | 80       | -11.3%       | 89.60     | -20.8%          |
|       | GRAND TOTAL                     | 51      | 62.2        | -11.2    | -18.0%     | 289      | 258         | 31.4   | 12.2%     | 318        | -29                     | -9.1%           | 78         | 86       | -9.3%        | 98.00     | -20.4%          |
| u .   | Drugs                           | 14      | 21.0        | -7.0     | -33.3%     | 62       | 78.6        | -16.6  | -21.1%    | 74         | -12                     | -16.2%          | 25         | 23       | 8.7%         | 34.60     | -27.7%          |
| Misc  | Weapons                         | 2       | 1.0         | 1.0      | 100.0%     | 8        | 3.4         | 4.6    | 135.3%    | 5          | 3                       | 60.0%           | 4          | 1        | 300.0%       | 2.00      | 100.0%          |
| ر کے  | Vandalism                       | 14      | 10.6        | 3.4      | 32.1%      | 42       | 38.0        | 4.0    | 10.5%     | 45         | -3                      | - <b>6.7</b> %  | 17         | 14       | 21.4%        | 16.00     | 6.3%            |
|       | 4 Wook Brookdown                | Violent | Offons      | <u> </u> |            | 4 14     | look Br     | oakdov | un Branar | thy Offons |                         |                 | Voor to Da | to Total | c / lan 1 th | rough lan | 11\             |