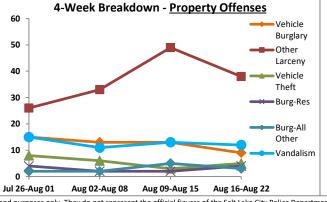

Volume 7 - Number 1

Report Covering the Week 01/04/2021 Through 01/10/2021 (Mon-Sun)

|       | District 5 Data                 |         |             | кер      | ort Coveri | ng the w | еек от      | /04/2  | UZI Inrou | ign OT/ TO | I/ 2021 (I              | vion-Sun)       |            |          |              | March     |                 |
|-------|---------------------------------|---------|-------------|----------|------------|----------|-------------|--------|-----------|------------|-------------------------|-----------------|------------|----------|--------------|-----------|-----------------|
|       | (Liberty Division) All Offenses |         | Last        | 7 Days   | *          |          | Last 28     | 8 Days | *         |            | ious 28 l<br>to Last 28 | •               | Year t     | o Date   | (YTD)*       |           | ar YTD<br>rage* |
|       |                                 | 2021    | 5-yr<br>Avg | Chg      | % Chg      | 2021     | 5-yr<br>Avg | Chg    | % Chg     | 2020       | Recent<br>Chg           | Recent<br>% Chg | 2021       | 2020     | % Chg        | Avg**     | % Chg           |
|       | Criminal Homicide               | 0       | 0.2         | -0.2     | -100.0%    | 2        | 0.4         | 1.6    | 400.0%    | 0          | 2                       | /0              | 0          | 1        | -100.0%      | 0.20      | -100.0%         |
| e     | Forcible Rape                   | 0       | 1.0         | -1.0     | -100.0%    | 2        | 4.8         | -2.8   | -58.3%    | 4          | -2                      | -50.0%          | 1          | 0        | /0           | 2.80      | -64.3%          |
| Crim  | Robbery - Business              | 2       | 0.2         | 1.8      | 900.0%     | 3        | 1.4         | 1.6    | 114.3%    | 2          | 1                       | 50.0%           | 2          | 0        | /0           | 0.60      | 233.3%          |
|       | Robbery - All Other             | 1       | 1.0         | 0.0      | 0.0%       | 8        | 4.6         | 3.4    | 73.9%     | 7          | 1                       | 14.3%           | 1          | 2        | -50.0%       | 2.20      | -54.5%          |
| olent | Agg. Assault - Family           | -       | 0.8         | -0.8     | -100.0%    | 4        | 2.6         | 1.4    | 53.9%     | 2          | 2                       | 100.0%          | 0          | 1        | -100.0%      | 0.40      | -100.0%         |
| 🗏     | Agg. Assault - NonFamily        | 2       | 0.4         | 1.6      | 400.0%     | 10       | 6.0         | 4.0    | 66.7%     | 14         | -4                      | -28.6%          | 3          | 2        | 50.0%        | 2.20      | 36.4%           |
|       | TOTAL VIOLENT CRIMES            | 5       | 3.6         | 1.4      | 38.9%      | 29       | 19.8        | 9.2    | 46.5%     | 29         | 0                       | 0.0%            | 7          | 6        | 16.7%        | 8.40      | -16.7%          |
| a     | Burglary - Residential          | 5       | 3.4         | 1.6      | 47.1%      | 12       | 12.2        | -0.2   | -1.6%     | 12         | 0                       | 0.0%            | 7          | 3        | 133.3%       | 4.20      | 66.7%           |
| Crime | Burglary - All Other            | 3       | 2.8         | 0.2      | 7.1%       | 12       | 10.2        | 1.8    | 17.7%     | 13         | -1                      | -7.7%           | 5          | 5        | 0.0%         | 4.80      | 4.2%            |
| JO.   | Larceny - Vehicle Burglary      | 9       | 12.8        | -3.8     | -29.7%     | 64       | 52.0        | 12.0   | 23.1%     | 74         | -10                     | -13.5%          | 15         | 21       | -28.6%       | 19.20     | -21.9%          |
| ert   | Larceny - All Other             | 26      | 35.0        | -9.0     | -25.7%     | 135      | 138         | -3.0   | -2.2%     | 152        | -17                     | -11.2%          | 39         | 42       | -7.1%        | 52.20     | -25.3%          |
|       | Motor Vehicle Theft             | 3       | 4.6         | -1.6     | -34.8%     | 37       | 25.4        | 11.6   | 45.7%     | 38         | -1                      | - <b>2.6</b> %  | 5          | 9        | -44.4%       | 9.20      | -45.7%          |
|       | TOTAL PROPERTY CRIMES           | 46      | 58.6        | -12.6    | -21.5%     | 260      | 238         | 22.2   | 9.3%      | 289        | -29                     | -10.0%          | 71         | 80       | -11.3%       | 89.60     | -20.8%          |
|       | GRAND TOTAL                     | 51      | 62.2        | -11.2    | -18.0%     | 289      | 258         | 31.4   | 12.2%     | 318        | -29                     | -9.1%           | 78         | 86       | -9.3%        | 98.00     | -20.4%          |
| u .   | Drugs                           | 14      | 21.0        | -7.0     | -33.3%     | 62       | 78.6        | -16.6  | -21.1%    | 74         | -12                     | -16.2%          | 25         | 23       | 8.7%         | 34.60     | -27.7%          |
| Misc  | Weapons                         | 2       | 1.0         | 1.0      | 100.0%     | 8        | 3.4         | 4.6    | 135.3%    | 5          | 3                       | 60.0%           | 4          | 1        | 300.0%       | 2.00      | 100.0%          |
| ر کے  | Vandalism                       | 14      | 10.6        | 3.4      | 32.1%      | 42       | 38.0        | 4.0    | 10.5%     | 45         | -3                      | - <b>6.7</b> %  | 17         | 14       | 21.4%        | 16.00     | 6.3%            |
|       | 4 Wook Brookdown                | Violent | Offons      | <u> </u> |            | 4 14     | look Br     | oakdov | un Branar | thy Offons |                         |                 | Voor to Da | to Total | c / lan 1 th | rough lan | 11\             |