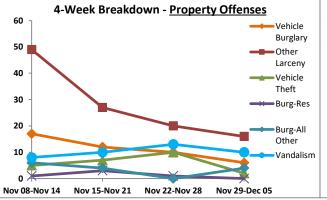

Volume 7 - Number 1

Report Covering the Week 01/04/2021 Through 01/10/2021 (Mon-Sun)

|       | District 5 Data                 |         |             | кер      | ort Coveri | ng the w | еек от      | /04/2  | UZI Inrou | ign OT/ TO | I/ 2021 (I              | vion-Sun)       |            |          |              | March     |                 |
|-------|---------------------------------|---------|-------------|----------|------------|----------|-------------|--------|-----------|------------|-------------------------|-----------------|------------|----------|--------------|-----------|-----------------|
|       | (Liberty Division) All Offenses |         | Last        | 7 Days   | *          |          | Last 28     | 8 Days | *         |            | ious 28 l<br>to Last 28 | •               | Year t     | o Date   | (YTD)*       |           | ar YTD<br>rage* |
|       |                                 | 2021    | 5-yr<br>Avg | Chg      | % Chg      | 2021     | 5-yr<br>Avg | Chg    | % Chg     | 2020       | Recent<br>Chg           | Recent<br>% Chg | 2021       | 2020     | % Chg        | Avg**     | % Chg           |
|       | Criminal Homicide               | 0       | 0.2         | -0.2     | -100.0%    | 2        | 0.4         | 1.6    | 400.0%    | 0          | 2                       | /0              | 0          | 1        | -100.0%      | 0.20      | -100.0%         |
| e     | Forcible Rape                   | 0       | 1.0         | -1.0     | -100.0%    | 2        | 4.8         | -2.8   | -58.3%    | 4          | -2                      | -50.0%          | 1          | 0        | /0           | 2.80      | -64.3%          |
| Crim  | Robbery - Business              | 2       | 0.2         | 1.8      | 900.0%     | 3        | 1.4         | 1.6    | 114.3%    | 2          | 1                       | 50.0%           | 2          | 0        | /0           | 0.60      | 233.3%          |
|       | Robbery - All Other             | 1       | 1.0         | 0.0      | 0.0%       | 8        | 4.6         | 3.4    | 73.9%     | 7          | 1                       | 14.3%           | 1          | 2        | -50.0%       | 2.20      | -54.5%          |
| olent | Agg. Assault - Family           | -       | 0.8         | -0.8     | -100.0%    | 4        | 2.6         | 1.4    | 53.9%     | 2          | 2                       | 100.0%          | 0          | 1        | -100.0%      | 0.40      | -100.0%         |
| 🗏     | Agg. Assault - NonFamily        | 2       | 0.4         | 1.6      | 400.0%     | 10       | 6.0         | 4.0    | 66.7%     | 14         | -4                      | -28.6%          | 3          | 2        | 50.0%        | 2.20      | 36.4%           |
|       | TOTAL VIOLENT CRIMES            | 5       | 3.6         | 1.4      | 38.9%      | 29       | 19.8        | 9.2    | 46.5%     | 29         | 0                       | 0.0%            | 7          | 6        | 16.7%        | 8.40      | -16.7%          |
| a     | Burglary - Residential          | 5       | 3.4         | 1.6      | 47.1%      | 12       | 12.2        | -0.2   | -1.6%     | 12         | 0                       | 0.0%            | 7          | 3        | 133.3%       | 4.20      | 66.7%           |
| Crime | Burglary - All Other            | 3       | 2.8         | 0.2      | 7.1%       | 12       | 10.2        | 1.8    | 17.7%     | 13         | -1                      | -7.7%           | 5          | 5        | 0.0%         | 4.80      | 4.2%            |
| JO.   | Larceny - Vehicle Burglary      | 9       | 12.8        | -3.8     | -29.7%     | 64       | 52.0        | 12.0   | 23.1%     | 74         | -10                     | -13.5%          | 15         | 21       | -28.6%       | 19.20     | -21.9%          |
| ert   | Larceny - All Other             | 26      | 35.0        | -9.0     | -25.7%     | 135      | 138         | -3.0   | -2.2%     | 152        | -17                     | -11.2%          | 39         | 42       | -7.1%        | 52.20     | -25.3%          |
|       | Motor Vehicle Theft             | 3       | 4.6         | -1.6     | -34.8%     | 37       | 25.4        | 11.6   | 45.7%     | 38         | -1                      | - <b>2.6</b> %  | 5          | 9        | -44.4%       | 9.20      | -45.7%          |
|       | TOTAL PROPERTY CRIMES           | 46      | 58.6        | -12.6    | -21.5%     | 260      | 238         | 22.2   | 9.3%      | 289        | -29                     | -10.0%          | 71         | 80       | -11.3%       | 89.60     | -20.8%          |
|       | GRAND TOTAL                     | 51      | 62.2        | -11.2    | -18.0%     | 289      | 258         | 31.4   | 12.2%     | 318        | -29                     | -9.1%           | 78         | 86       | -9.3%        | 98.00     | -20.4%          |
| u .   | Drugs                           | 14      | 21.0        | -7.0     | -33.3%     | 62       | 78.6        | -16.6  | -21.1%    | 74         | -12                     | -16.2%          | 25         | 23       | 8.7%         | 34.60     | -27.7%          |
| Misc  | Weapons                         | 2       | 1.0         | 1.0      | 100.0%     | 8        | 3.4         | 4.6    | 135.3%    | 5          | 3                       | 60.0%           | 4          | 1        | 300.0%       | 2.00      | 100.0%          |
| ر کے  | Vandalism                       | 14      | 10.6        | 3.4      | 32.1%      | 42       | 38.0        | 4.0    | 10.5%     | 45         | -3                      | - <b>6.7</b> %  | 17         | 14       | 21.4%        | 16.00     | 6.3%            |
|       | 4 Wook Brookdown                | Violent | Offons      | <u> </u> |            | 4 14     | look Br     | oakdov | un Branar | thy Offons |                         |                 | Voor to Da | to Total | c / lan 1 th | rough lan | 11\             |