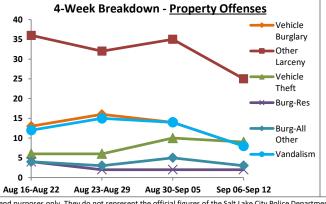

Volume 7 - Number 1

Report Covering the Week 01/04/2021 Through 01/10/2021 (Mon-Sun)

|       | District 5 Data                 |         |             | кер      | ort Coveri | ng the w | еек от      | /04/2  | UZI Inrou | ign OT/ TO | I/ 2021 (I              | vion-Sun)       |            |          |              | March     |                 |
|-------|---------------------------------|---------|-------------|----------|------------|----------|-------------|--------|-----------|------------|-------------------------|-----------------|------------|----------|--------------|-----------|-----------------|
|       | (Liberty Division) All Offenses |         | Last        | 7 Days   | *          |          | Last 28     | 8 Days | *         |            | ious 28 l<br>to Last 28 | •               | Year t     | o Date   | (YTD)*       |           | ar YTD<br>rage* |
|       |                                 | 2021    | 5-yr<br>Avg | Chg      | % Chg      | 2021     | 5-yr<br>Avg | Chg    | % Chg     | 2020       | Recent<br>Chg           | Recent<br>% Chg | 2021       | 2020     | % Chg        | Avg**     | % Chg           |
|       | Criminal Homicide               | 0       | 0.2         | -0.2     | -100.0%    | 2        | 0.4         | 1.6    | 400.0%    | 0          | 2                       | /0              | 0          | 1        | -100.0%      | 0.20      | -100.0%         |
| e     | Forcible Rape                   | 0       | 1.0         | -1.0     | -100.0%    | 2        | 4.8         | -2.8   | -58.3%    | 4          | -2                      | -50.0%          | 1          | 0        | /0           | 2.80      | -64.3%          |
| Crim  | Robbery - Business              | 2       | 0.2         | 1.8      | 900.0%     | 3        | 1.4         | 1.6    | 114.3%    | 2          | 1                       | 50.0%           | 2          | 0        | /0           | 0.60      | 233.3%          |
|       | Robbery - All Other             | 1       | 1.0         | 0.0      | 0.0%       | 8        | 4.6         | 3.4    | 73.9%     | 7          | 1                       | 14.3%           | 1          | 2        | -50.0%       | 2.20      | -54.5%          |
| olent | Agg. Assault - Family           | -       | 0.8         | -0.8     | -100.0%    | 4        | 2.6         | 1.4    | 53.9%     | 2          | 2                       | 100.0%          | 0          | 1        | -100.0%      | 0.40      | -100.0%         |
| 🗏     | Agg. Assault - NonFamily        | 2       | 0.4         | 1.6      | 400.0%     | 10       | 6.0         | 4.0    | 66.7%     | 14         | -4                      | -28.6%          | 3          | 2        | 50.0%        | 2.20      | 36.4%           |
|       | TOTAL VIOLENT CRIMES            | 5       | 3.6         | 1.4      | 38.9%      | 29       | 19.8        | 9.2    | 46.5%     | 29         | 0                       | 0.0%            | 7          | 6        | 16.7%        | 8.40      | -16.7%          |
| a     | Burglary - Residential          | 5       | 3.4         | 1.6      | 47.1%      | 12       | 12.2        | -0.2   | -1.6%     | 12         | 0                       | 0.0%            | 7          | 3        | 133.3%       | 4.20      | 66.7%           |
| Crime | Burglary - All Other            | 3       | 2.8         | 0.2      | 7.1%       | 12       | 10.2        | 1.8    | 17.7%     | 13         | -1                      | -7.7%           | 5          | 5        | 0.0%         | 4.80      | 4.2%            |
| JO.   | Larceny - Vehicle Burglary      | 9       | 12.8        | -3.8     | -29.7%     | 64       | 52.0        | 12.0   | 23.1%     | 74         | -10                     | -13.5%          | 15         | 21       | -28.6%       | 19.20     | -21.9%          |
| ert   | Larceny - All Other             | 26      | 35.0        | -9.0     | -25.7%     | 135      | 138         | -3.0   | -2.2%     | 152        | -17                     | -11.2%          | 39         | 42       | -7.1%        | 52.20     | -25.3%          |
|       | Motor Vehicle Theft             | 3       | 4.6         | -1.6     | -34.8%     | 37       | 25.4        | 11.6   | 45.7%     | 38         | -1                      | - <b>2.6</b> %  | 5          | 9        | -44.4%       | 9.20      | -45.7%          |
|       | TOTAL PROPERTY CRIMES           | 46      | 58.6        | -12.6    | -21.5%     | 260      | 238         | 22.2   | 9.3%      | 289        | -29                     | -10.0%          | 71         | 80       | -11.3%       | 89.60     | -20.8%          |
|       | GRAND TOTAL                     | 51      | 62.2        | -11.2    | -18.0%     | 289      | 258         | 31.4   | 12.2%     | 318        | -29                     | -9.1%           | 78         | 86       | -9.3%        | 98.00     | -20.4%          |
| u .   | Drugs                           | 14      | 21.0        | -7.0     | -33.3%     | 62       | 78.6        | -16.6  | -21.1%    | 74         | -12                     | -16.2%          | 25         | 23       | 8.7%         | 34.60     | -27.7%          |
| Misc  | Weapons                         | 2       | 1.0         | 1.0      | 100.0%     | 8        | 3.4         | 4.6    | 135.3%    | 5          | 3                       | 60.0%           | 4          | 1        | 300.0%       | 2.00      | 100.0%          |
| ر کے  | Vandalism                       | 14      | 10.6        | 3.4      | 32.1%      | 42       | 38.0        | 4.0    | 10.5%     | 45         | -3                      | - <b>6.7</b> %  | 17         | 14       | 21.4%        | 16.00     | 6.3%            |
|       | 4 Wook Brookdown                | Violent | Offons      | <u> </u> |            | 4 14     | look Br     | oakdov | un Branar | thy Offons |                         |                 | Voor to Da | to Total | c / lan 1 th | rough lan | 11\             |