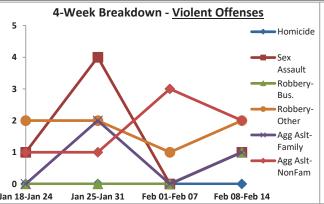

Volume 7 - Number 1

Report Covering the Week 01/04/2021 Through 01/10/2021 (Mon-Sun)

|       | District 5 Data                 |         |             | кер      | ort Coveri | ng the w | еек от      | /04/2  | UZI Inrou | ign OT/ TO | I/ 2021 (I              | vion-Sun)       |            |          |              | March     |                 |
|-------|---------------------------------|---------|-------------|----------|------------|----------|-------------|--------|-----------|------------|-------------------------|-----------------|------------|----------|--------------|-----------|-----------------|
|       | (Liberty Division) All Offenses |         | Last        | 7 Days   | *          |          | Last 28     | 8 Days | *         |            | ious 28 l<br>to Last 28 | •               | Year t     | o Date   | (YTD)*       |           | ar YTD<br>rage* |
|       |                                 | 2021    | 5-yr<br>Avg | Chg      | % Chg      | 2021     | 5-yr<br>Avg | Chg    | % Chg     | 2020       | Recent<br>Chg           | Recent<br>% Chg | 2021       | 2020     | % Chg        | Avg**     | % Chg           |
|       | Criminal Homicide               | 0       | 0.2         | -0.2     | -100.0%    | 2        | 0.4         | 1.6    | 400.0%    | 0          | 2                       | /0              | 0          | 1        | -100.0%      | 0.20      | -100.0%         |
| e     | Forcible Rape                   | 0       | 1.0         | -1.0     | -100.0%    | 2        | 4.8         | -2.8   | -58.3%    | 4          | -2                      | -50.0%          | 1          | 0        | /0           | 2.80      | -64.3%          |
| Crim  | Robbery - Business              | 2       | 0.2         | 1.8      | 900.0%     | 3        | 1.4         | 1.6    | 114.3%    | 2          | 1                       | 50.0%           | 2          | 0        | /0           | 0.60      | 233.3%          |
|       | Robbery - All Other             | 1       | 1.0         | 0.0      | 0.0%       | 8        | 4.6         | 3.4    | 73.9%     | 7          | 1                       | 14.3%           | 1          | 2        | -50.0%       | 2.20      | -54.5%          |
| olent | Agg. Assault - Family           | -       | 0.8         | -0.8     | -100.0%    | 4        | 2.6         | 1.4    | 53.9%     | 2          | 2                       | 100.0%          | 0          | 1        | -100.0%      | 0.40      | -100.0%         |
| 🗏     | Agg. Assault - NonFamily        | 2       | 0.4         | 1.6      | 400.0%     | 10       | 6.0         | 4.0    | 66.7%     | 14         | -4                      | -28.6%          | 3          | 2        | 50.0%        | 2.20      | 36.4%           |
|       | TOTAL VIOLENT CRIMES            | 5       | 3.6         | 1.4      | 38.9%      | 29       | 19.8        | 9.2    | 46.5%     | 29         | 0                       | 0.0%            | 7          | 6        | 16.7%        | 8.40      | -16.7%          |
| a     | Burglary - Residential          | 5       | 3.4         | 1.6      | 47.1%      | 12       | 12.2        | -0.2   | -1.6%     | 12         | 0                       | 0.0%            | 7          | 3        | 133.3%       | 4.20      | 66.7%           |
| Crime | Burglary - All Other            | 3       | 2.8         | 0.2      | 7.1%       | 12       | 10.2        | 1.8    | 17.7%     | 13         | -1                      | -7.7%           | 5          | 5        | 0.0%         | 4.80      | 4.2%            |
| JO.   | Larceny - Vehicle Burglary      | 9       | 12.8        | -3.8     | -29.7%     | 64       | 52.0        | 12.0   | 23.1%     | 74         | -10                     | -13.5%          | 15         | 21       | -28.6%       | 19.20     | -21.9%          |
| ert   | Larceny - All Other             | 26      | 35.0        | -9.0     | -25.7%     | 135      | 138         | -3.0   | -2.2%     | 152        | -17                     | -11.2%          | 39         | 42       | -7.1%        | 52.20     | -25.3%          |
|       | Motor Vehicle Theft             | 3       | 4.6         | -1.6     | -34.8%     | 37       | 25.4        | 11.6   | 45.7%     | 38         | -1                      | - <b>2.6</b> %  | 5          | 9        | -44.4%       | 9.20      | -45.7%          |
|       | TOTAL PROPERTY CRIMES           | 46      | 58.6        | -12.6    | -21.5%     | 260      | 238         | 22.2   | 9.3%      | 289        | -29                     | -10.0%          | 71         | 80       | -11.3%       | 89.60     | -20.8%          |
|       | GRAND TOTAL                     | 51      | 62.2        | -11.2    | -18.0%     | 289      | 258         | 31.4   | 12.2%     | 318        | -29                     | -9.1%           | 78         | 86       | -9.3%        | 98.00     | -20.4%          |
| u .   | Drugs                           | 14      | 21.0        | -7.0     | -33.3%     | 62       | 78.6        | -16.6  | -21.1%    | 74         | -12                     | -16.2%          | 25         | 23       | 8.7%         | 34.60     | -27.7%          |
| Misc  | Weapons                         | 2       | 1.0         | 1.0      | 100.0%     | 8        | 3.4         | 4.6    | 135.3%    | 5          | 3                       | 60.0%           | 4          | 1        | 300.0%       | 2.00      | 100.0%          |
| ر کے  | Vandalism                       | 14      | 10.6        | 3.4      | 32.1%      | 42       | 38.0        | 4.0    | 10.5%     | 45         | -3                      | - <b>6.7</b> %  | 17         | 14       | 21.4%        | 16.00     | 6.3%            |
|       | 4 Wook Brookdown                | Violent | Offons      | <u> </u> |            | 4 14     | look Br     | oakdov | un Branar | thy Offons |                         |                 | Voor to Da | to Total | c / lan 1 th | rough lan | 11\             |

<sup>\*\*\*</sup>Charts may erroneously show an apparent drop in the most current data due to some cases not yet having been reported and/or recorded.

Volume 7 - Number 2

Report Covering the Week 01/11/2021 Through 01/17/2021 (Mon-Sun)