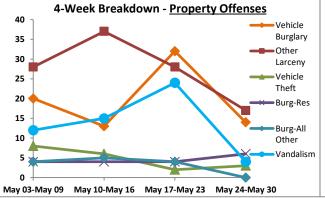

Volume 7 - Number 1

Report Covering the Week 01/04/2021 Through 01/10/2021 (Mon-Sun)

|       | District 5 Data                 |         |             | кер      | ort Coveri | ng the w | еек от      | /04/2  | UZI Inrou | ign OT/ TO | I/ 2021 (I              | vion-Sun)       |            |          |              | March     |                 |
|-------|---------------------------------|---------|-------------|----------|------------|----------|-------------|--------|-----------|------------|-------------------------|-----------------|------------|----------|--------------|-----------|-----------------|
|       | (Liberty Division) All Offenses |         | Last        | 7 Days   | *          |          | Last 28     | 8 Days | *         |            | ious 28 l<br>to Last 28 | •               | Year t     | o Date   | (YTD)*       |           | ar YTD<br>rage* |
|       |                                 | 2021    | 5-yr<br>Avg | Chg      | % Chg      | 2021     | 5-yr<br>Avg | Chg    | % Chg     | 2020       | Recent<br>Chg           | Recent<br>% Chg | 2021       | 2020     | % Chg        | Avg**     | % Chg           |
|       | Criminal Homicide               | 0       | 0.2         | -0.2     | -100.0%    | 2        | 0.4         | 1.6    | 400.0%    | 0          | 2                       | /0              | 0          | 1        | -100.0%      | 0.20      | -100.0%         |
| e     | Forcible Rape                   | 0       | 1.0         | -1.0     | -100.0%    | 2        | 4.8         | -2.8   | -58.3%    | 4          | -2                      | -50.0%          | 1          | 0        | /0           | 2.80      | -64.3%          |
| Crim  | Robbery - Business              | 2       | 0.2         | 1.8      | 900.0%     | 3        | 1.4         | 1.6    | 114.3%    | 2          | 1                       | 50.0%           | 2          | 0        | /0           | 0.60      | 233.3%          |
|       | Robbery - All Other             | 1       | 1.0         | 0.0      | 0.0%       | 8        | 4.6         | 3.4    | 73.9%     | 7          | 1                       | 14.3%           | 1          | 2        | -50.0%       | 2.20      | -54.5%          |
| olent | Agg. Assault - Family           | -       | 0.8         | -0.8     | -100.0%    | 4        | 2.6         | 1.4    | 53.9%     | 2          | 2                       | 100.0%          | 0          | 1        | -100.0%      | 0.40      | -100.0%         |
| 🗏     | Agg. Assault - NonFamily        | 2       | 0.4         | 1.6      | 400.0%     | 10       | 6.0         | 4.0    | 66.7%     | 14         | -4                      | -28.6%          | 3          | 2        | 50.0%        | 2.20      | 36.4%           |
|       | TOTAL VIOLENT CRIMES            | 5       | 3.6         | 1.4      | 38.9%      | 29       | 19.8        | 9.2    | 46.5%     | 29         | 0                       | 0.0%            | 7          | 6        | 16.7%        | 8.40      | -16.7%          |
| a     | Burglary - Residential          | 5       | 3.4         | 1.6      | 47.1%      | 12       | 12.2        | -0.2   | -1.6%     | 12         | 0                       | 0.0%            | 7          | 3        | 133.3%       | 4.20      | 66.7%           |
| Crime | Burglary - All Other            | 3       | 2.8         | 0.2      | 7.1%       | 12       | 10.2        | 1.8    | 17.7%     | 13         | -1                      | -7.7%           | 5          | 5        | 0.0%         | 4.80      | 4.2%            |
| JO.   | Larceny - Vehicle Burglary      | 9       | 12.8        | -3.8     | -29.7%     | 64       | 52.0        | 12.0   | 23.1%     | 74         | -10                     | -13.5%          | 15         | 21       | -28.6%       | 19.20     | -21.9%          |
| ert   | Larceny - All Other             | 26      | 35.0        | -9.0     | -25.7%     | 135      | 138         | -3.0   | -2.2%     | 152        | -17                     | -11.2%          | 39         | 42       | -7.1%        | 52.20     | -25.3%          |
|       | Motor Vehicle Theft             | 3       | 4.6         | -1.6     | -34.8%     | 37       | 25.4        | 11.6   | 45.7%     | 38         | -1                      | - <b>2.6</b> %  | 5          | 9        | -44.4%       | 9.20      | -45.7%          |
|       | TOTAL PROPERTY CRIMES           | 46      | 58.6        | -12.6    | -21.5%     | 260      | 238         | 22.2   | 9.3%      | 289        | -29                     | -10.0%          | 71         | 80       | -11.3%       | 89.60     | -20.8%          |
|       | GRAND TOTAL                     | 51      | 62.2        | -11.2    | -18.0%     | 289      | 258         | 31.4   | 12.2%     | 318        | -29                     | -9.1%           | 78         | 86       | -9.3%        | 98.00     | -20.4%          |
| u .   | Drugs                           | 14      | 21.0        | -7.0     | -33.3%     | 62       | 78.6        | -16.6  | -21.1%    | 74         | -12                     | -16.2%          | 25         | 23       | 8.7%         | 34.60     | -27.7%          |
| Misc  | Weapons                         | 2       | 1.0         | 1.0      | 100.0%     | 8        | 3.4         | 4.6    | 135.3%    | 5          | 3                       | 60.0%           | 4          | 1        | 300.0%       | 2.00      | 100.0%          |
| ر کے  | Vandalism                       | 14      | 10.6        | 3.4      | 32.1%      | 42       | 38.0        | 4.0    | 10.5%     | 45         | -3                      | - <b>6.7</b> %  | 17         | 14       | 21.4%        | 16.00     | 6.3%            |
|       | 4 Wook Brookdown                | Violent | Offons      | <u> </u> |            | 4 14     | look Br     | oakdov | un Branar | thy Offons |                         |                 | Voor to Da | to Total | c / lan 1 th | rough lan | 11\             |