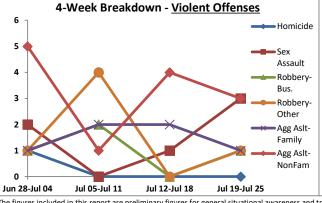

Volume 7 - Number 1

Report Covering the Week 01/04/2021 Through 01/10/2021 (Mon-Sun)

|       | District 5 Data                 |         |             | кер      | ort Coveri | ng the w | еек от      | /04/2  | UZI Inrou | ign OT/ TO | I/ 2021 (I              | vion-Sun)       |            |          |              | March     |                 |
|-------|---------------------------------|---------|-------------|----------|------------|----------|-------------|--------|-----------|------------|-------------------------|-----------------|------------|----------|--------------|-----------|-----------------|
|       | (Liberty Division) All Offenses |         | Last        | 7 Days   | *          |          | Last 28     | 8 Days | *         |            | ious 28 l<br>to Last 28 | •               | Year t     | o Date   | (YTD)*       |           | ar YTD<br>rage* |
|       |                                 | 2021    | 5-yr<br>Avg | Chg      | % Chg      | 2021     | 5-yr<br>Avg | Chg    | % Chg     | 2020       | Recent<br>Chg           | Recent<br>% Chg | 2021       | 2020     | % Chg        | Avg**     | % Chg           |
|       | Criminal Homicide               | 0       | 0.2         | -0.2     | -100.0%    | 2        | 0.4         | 1.6    | 400.0%    | 0          | 2                       | /0              | 0          | 1        | -100.0%      | 0.20      | -100.0%         |
| e     | Forcible Rape                   | 0       | 1.0         | -1.0     | -100.0%    | 2        | 4.8         | -2.8   | -58.3%    | 4          | -2                      | -50.0%          | 1          | 0        | /0           | 2.80      | -64.3%          |
| Crim  | Robbery - Business              | 2       | 0.2         | 1.8      | 900.0%     | 3        | 1.4         | 1.6    | 114.3%    | 2          | 1                       | 50.0%           | 2          | 0        | /0           | 0.60      | 233.3%          |
|       | Robbery - All Other             | 1       | 1.0         | 0.0      | 0.0%       | 8        | 4.6         | 3.4    | 73.9%     | 7          | 1                       | 14.3%           | 1          | 2        | -50.0%       | 2.20      | -54.5%          |
| olent | Agg. Assault - Family           | -       | 0.8         | -0.8     | -100.0%    | 4        | 2.6         | 1.4    | 53.9%     | 2          | 2                       | 100.0%          | 0          | 1        | -100.0%      | 0.40      | -100.0%         |
| 🗏     | Agg. Assault - NonFamily        | 2       | 0.4         | 1.6      | 400.0%     | 10       | 6.0         | 4.0    | 66.7%     | 14         | -4                      | -28.6%          | 3          | 2        | 50.0%        | 2.20      | 36.4%           |
|       | TOTAL VIOLENT CRIMES            | 5       | 3.6         | 1.4      | 38.9%      | 29       | 19.8        | 9.2    | 46.5%     | 29         | 0                       | 0.0%            | 7          | 6        | 16.7%        | 8.40      | -16.7%          |
| a     | Burglary - Residential          | 5       | 3.4         | 1.6      | 47.1%      | 12       | 12.2        | -0.2   | -1.6%     | 12         | 0                       | 0.0%            | 7          | 3        | 133.3%       | 4.20      | 66.7%           |
| Crime | Burglary - All Other            | 3       | 2.8         | 0.2      | 7.1%       | 12       | 10.2        | 1.8    | 17.7%     | 13         | -1                      | -7.7%           | 5          | 5        | 0.0%         | 4.80      | 4.2%            |
| JO.   | Larceny - Vehicle Burglary      | 9       | 12.8        | -3.8     | -29.7%     | 64       | 52.0        | 12.0   | 23.1%     | 74         | -10                     | -13.5%          | 15         | 21       | -28.6%       | 19.20     | -21.9%          |
| ert   | Larceny - All Other             | 26      | 35.0        | -9.0     | -25.7%     | 135      | 138         | -3.0   | -2.2%     | 152        | -17                     | -11.2%          | 39         | 42       | -7.1%        | 52.20     | -25.3%          |
|       | Motor Vehicle Theft             | 3       | 4.6         | -1.6     | -34.8%     | 37       | 25.4        | 11.6   | 45.7%     | 38         | -1                      | - <b>2.6</b> %  | 5          | 9        | -44.4%       | 9.20      | -45.7%          |
|       | TOTAL PROPERTY CRIMES           | 46      | 58.6        | -12.6    | -21.5%     | 260      | 238         | 22.2   | 9.3%      | 289        | -29                     | -10.0%          | 71         | 80       | -11.3%       | 89.60     | -20.8%          |
|       | GRAND TOTAL                     | 51      | 62.2        | -11.2    | -18.0%     | 289      | 258         | 31.4   | 12.2%     | 318        | -29                     | -9.1%           | 78         | 86       | -9.3%        | 98.00     | -20.4%          |
| u .   | Drugs                           | 14      | 21.0        | -7.0     | -33.3%     | 62       | 78.6        | -16.6  | -21.1%    | 74         | -12                     | -16.2%          | 25         | 23       | 8.7%         | 34.60     | -27.7%          |
| Misc  | Weapons                         | 2       | 1.0         | 1.0      | 100.0%     | 8        | 3.4         | 4.6    | 135.3%    | 5          | 3                       | 60.0%           | 4          | 1        | 300.0%       | 2.00      | 100.0%          |
| ر کے  | Vandalism                       | 14      | 10.6        | 3.4      | 32.1%      | 42       | 38.0        | 4.0    | 10.5%     | 45         | -3                      | - <b>6.7</b> %  | 17         | 14       | 21.4%        | 16.00     | 6.3%            |
|       | 4 Wook Brookdown                | Violent | Offons      | <u> </u> |            | 4 14     | look Br     | oakdov | un Branar | thy Offons |                         |                 | Voor to Da | to Total | c / lan 1 th | rough lan | 11\             |