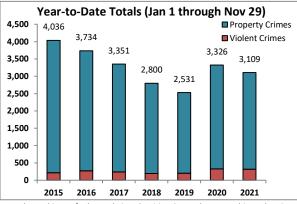

Volume 7 - Number 1

Report Covering the Week 01/04/2021 Through 01/10/2021 (Mon-Sun)

|       | District 5 Data                 |         |             | кер      | ort Coveri | ng the w | еек от      | /04/2  | UZI Inrou | ign OT/ TO | I/ 2021 (I              | vion-Sun)       |            |          |              | March     |                 |
|-------|---------------------------------|---------|-------------|----------|------------|----------|-------------|--------|-----------|------------|-------------------------|-----------------|------------|----------|--------------|-----------|-----------------|
|       | (Liberty Division) All Offenses |         | Last        | 7 Days   | *          |          | Last 28     | 8 Days | *         |            | ious 28 l<br>to Last 28 | •               | Year t     | o Date   | (YTD)*       |           | ar YTD<br>rage* |
|       |                                 | 2021    | 5-yr<br>Avg | Chg      | % Chg      | 2021     | 5-yr<br>Avg | Chg    | % Chg     | 2020       | Recent<br>Chg           | Recent<br>% Chg | 2021       | 2020     | % Chg        | Avg**     | % Chg           |
|       | Criminal Homicide               | 0       | 0.2         | -0.2     | -100.0%    | 2        | 0.4         | 1.6    | 400.0%    | 0          | 2                       | /0              | 0          | 1        | -100.0%      | 0.20      | -100.0%         |
| e     | Forcible Rape                   | 0       | 1.0         | -1.0     | -100.0%    | 2        | 4.8         | -2.8   | -58.3%    | 4          | -2                      | -50.0%          | 1          | 0        | /0           | 2.80      | -64.3%          |
| Crim  | Robbery - Business              | 2       | 0.2         | 1.8      | 900.0%     | 3        | 1.4         | 1.6    | 114.3%    | 2          | 1                       | 50.0%           | 2          | 0        | /0           | 0.60      | 233.3%          |
|       | Robbery - All Other             | 1       | 1.0         | 0.0      | 0.0%       | 8        | 4.6         | 3.4    | 73.9%     | 7          | 1                       | 14.3%           | 1          | 2        | -50.0%       | 2.20      | -54.5%          |
| olent | Agg. Assault - Family           | -       | 0.8         | -0.8     | -100.0%    | 4        | 2.6         | 1.4    | 53.9%     | 2          | 2                       | 100.0%          | 0          | 1        | -100.0%      | 0.40      | -100.0%         |
| 🗏     | Agg. Assault - NonFamily        | 2       | 0.4         | 1.6      | 400.0%     | 10       | 6.0         | 4.0    | 66.7%     | 14         | -4                      | -28.6%          | 3          | 2        | 50.0%        | 2.20      | 36.4%           |
|       | TOTAL VIOLENT CRIMES            | 5       | 3.6         | 1.4      | 38.9%      | 29       | 19.8        | 9.2    | 46.5%     | 29         | 0                       | 0.0%            | 7          | 6        | 16.7%        | 8.40      | -16.7%          |
| a     | Burglary - Residential          | 5       | 3.4         | 1.6      | 47.1%      | 12       | 12.2        | -0.2   | -1.6%     | 12         | 0                       | 0.0%            | 7          | 3        | 133.3%       | 4.20      | 66.7%           |
| Crime | Burglary - All Other            | 3       | 2.8         | 0.2      | 7.1%       | 12       | 10.2        | 1.8    | 17.7%     | 13         | -1                      | -7.7%           | 5          | 5        | 0.0%         | 4.80      | 4.2%            |
| JO.   | Larceny - Vehicle Burglary      | 9       | 12.8        | -3.8     | -29.7%     | 64       | 52.0        | 12.0   | 23.1%     | 74         | -10                     | -13.5%          | 15         | 21       | -28.6%       | 19.20     | -21.9%          |
| ert   | Larceny - All Other             | 26      | 35.0        | -9.0     | -25.7%     | 135      | 138         | -3.0   | -2.2%     | 152        | -17                     | -11.2%          | 39         | 42       | -7.1%        | 52.20     | -25.3%          |
|       | Motor Vehicle Theft             | 3       | 4.6         | -1.6     | -34.8%     | 37       | 25.4        | 11.6   | 45.7%     | 38         | -1                      | - <b>2.6</b> %  | 5          | 9        | -44.4%       | 9.20      | -45.7%          |
|       | TOTAL PROPERTY CRIMES           | 46      | 58.6        | -12.6    | -21.5%     | 260      | 238         | 22.2   | 9.3%      | 289        | -29                     | -10.0%          | 71         | 80       | -11.3%       | 89.60     | -20.8%          |
|       | GRAND TOTAL                     | 51      | 62.2        | -11.2    | -18.0%     | 289      | 258         | 31.4   | 12.2%     | 318        | -29                     | -9.1%           | 78         | 86       | -9.3%        | 98.00     | -20.4%          |
| u .   | Drugs                           | 14      | 21.0        | -7.0     | -33.3%     | 62       | 78.6        | -16.6  | -21.1%    | 74         | -12                     | -16.2%          | 25         | 23       | 8.7%         | 34.60     | -27.7%          |
| Misc  | Weapons                         | 2       | 1.0         | 1.0      | 100.0%     | 8        | 3.4         | 4.6    | 135.3%    | 5          | 3                       | 60.0%           | 4          | 1        | 300.0%       | 2.00      | 100.0%          |
| ر کے  | Vandalism                       | 14      | 10.6        | 3.4      | 32.1%      | 42       | 38.0        | 4.0    | 10.5%     | 45         | -3                      | - <b>6.7</b> %  | 17         | 14       | 21.4%        | 16.00     | 6.3%            |
|       | 4 Wook Brookdown                | Violent | Offons      | <u> </u> |            | 4 14     | look Br     | oakdov | un Branar | thy Offons |                         |                 | Voor to Da | to Total | c / lan 1 th | rough lan | 11\             |