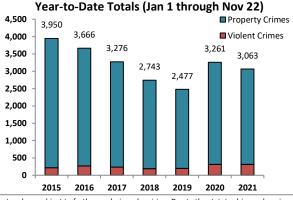

Volume 7 - Number 1

Report Covering the Week 01/04/2021 Through 01/10/2021 (Mon-Sun)

|       | District 5 Data                 |         |             | кер      | ort Coveri | ng the w | еек от      | /04/2  | UZI Inrou | ign OT/ TO | I/ 2021 (I              | vion-Sun)       |            |          |              | March     |                 |
|-------|---------------------------------|---------|-------------|----------|------------|----------|-------------|--------|-----------|------------|-------------------------|-----------------|------------|----------|--------------|-----------|-----------------|
|       | (Liberty Division) All Offenses |         | Last        | 7 Days   | *          |          | Last 28     | 8 Days | *         |            | ious 28 l<br>to Last 28 | •               | Year t     | o Date   | (YTD)*       |           | ar YTD<br>rage* |
|       |                                 | 2021    | 5-yr<br>Avg | Chg      | % Chg      | 2021     | 5-yr<br>Avg | Chg    | % Chg     | 2020       | Recent<br>Chg           | Recent<br>% Chg | 2021       | 2020     | % Chg        | Avg**     | % Chg           |
|       | Criminal Homicide               | 0       | 0.2         | -0.2     | -100.0%    | 2        | 0.4         | 1.6    | 400.0%    | 0          | 2                       | /0              | 0          | 1        | -100.0%      | 0.20      | -100.0%         |
| e     | Forcible Rape                   | 0       | 1.0         | -1.0     | -100.0%    | 2        | 4.8         | -2.8   | -58.3%    | 4          | -2                      | -50.0%          | 1          | 0        | /0           | 2.80      | -64.3%          |
| Crim  | Robbery - Business              | 2       | 0.2         | 1.8      | 900.0%     | 3        | 1.4         | 1.6    | 114.3%    | 2          | 1                       | 50.0%           | 2          | 0        | /0           | 0.60      | 233.3%          |
|       | Robbery - All Other             | 1       | 1.0         | 0.0      | 0.0%       | 8        | 4.6         | 3.4    | 73.9%     | 7          | 1                       | 14.3%           | 1          | 2        | -50.0%       | 2.20      | -54.5%          |
| olent | Agg. Assault - Family           | -       | 0.8         | -0.8     | -100.0%    | 4        | 2.6         | 1.4    | 53.9%     | 2          | 2                       | 100.0%          | 0          | 1        | -100.0%      | 0.40      | -100.0%         |
| 🗏     | Agg. Assault - NonFamily        | 2       | 0.4         | 1.6      | 400.0%     | 10       | 6.0         | 4.0    | 66.7%     | 14         | -4                      | -28.6%          | 3          | 2        | 50.0%        | 2.20      | 36.4%           |
|       | TOTAL VIOLENT CRIMES            | 5       | 3.6         | 1.4      | 38.9%      | 29       | 19.8        | 9.2    | 46.5%     | 29         | 0                       | 0.0%            | 7          | 6        | 16.7%        | 8.40      | -16.7%          |
| a     | Burglary - Residential          | 5       | 3.4         | 1.6      | 47.1%      | 12       | 12.2        | -0.2   | -1.6%     | 12         | 0                       | 0.0%            | 7          | 3        | 133.3%       | 4.20      | 66.7%           |
| Crime | Burglary - All Other            | 3       | 2.8         | 0.2      | 7.1%       | 12       | 10.2        | 1.8    | 17.7%     | 13         | -1                      | -7.7%           | 5          | 5        | 0.0%         | 4.80      | 4.2%            |
| JO.   | Larceny - Vehicle Burglary      | 9       | 12.8        | -3.8     | -29.7%     | 64       | 52.0        | 12.0   | 23.1%     | 74         | -10                     | -13.5%          | 15         | 21       | -28.6%       | 19.20     | -21.9%          |
| ert   | Larceny - All Other             | 26      | 35.0        | -9.0     | -25.7%     | 135      | 138         | -3.0   | -2.2%     | 152        | -17                     | -11.2%          | 39         | 42       | -7.1%        | 52.20     | -25.3%          |
|       | Motor Vehicle Theft             | 3       | 4.6         | -1.6     | -34.8%     | 37       | 25.4        | 11.6   | 45.7%     | 38         | -1                      | - <b>2.6</b> %  | 5          | 9        | -44.4%       | 9.20      | -45.7%          |
|       | TOTAL PROPERTY CRIMES           | 46      | 58.6        | -12.6    | -21.5%     | 260      | 238         | 22.2   | 9.3%      | 289        | -29                     | -10.0%          | 71         | 80       | -11.3%       | 89.60     | -20.8%          |
|       | GRAND TOTAL                     | 51      | 62.2        | -11.2    | -18.0%     | 289      | 258         | 31.4   | 12.2%     | 318        | -29                     | -9.1%           | 78         | 86       | -9.3%        | 98.00     | -20.4%          |
| u .   | Drugs                           | 14      | 21.0        | -7.0     | -33.3%     | 62       | 78.6        | -16.6  | -21.1%    | 74         | -12                     | -16.2%          | 25         | 23       | 8.7%         | 34.60     | -27.7%          |
| Misc  | Weapons                         | 2       | 1.0         | 1.0      | 100.0%     | 8        | 3.4         | 4.6    | 135.3%    | 5          | 3                       | 60.0%           | 4          | 1        | 300.0%       | 2.00      | 100.0%          |
| ر کے  | Vandalism                       | 14      | 10.6        | 3.4      | 32.1%      | 42       | 38.0        | 4.0    | 10.5%     | 45         | -3                      | - <b>6.7</b> %  | 17         | 14       | 21.4%        | 16.00     | 6.3%            |
|       | 4 Wook Brookdown                | Violent | Offons      | <u> </u> |            | 4 14     | look Br     | oakdov | un Branar | thy Offons |                         |                 | Voor to Da | to Total | c / lan 1 th | rough lan | 11\             |