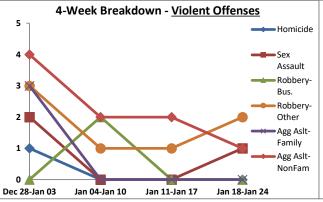

Volume 7 - Number 1

Report Covering the Week 01/04/2021 Through 01/10/2021 (Mon-Sun)

|       | District 5 Data                 |         |             | кер      | ort Coveri | ng the w | еек от      | /04/2  | UZI Inrou | ign OT/ TO | I/ 2021 (I              | vion-Sun)       |            |          |              | March     |                 |
|-------|---------------------------------|---------|-------------|----------|------------|----------|-------------|--------|-----------|------------|-------------------------|-----------------|------------|----------|--------------|-----------|-----------------|
|       | (Liberty Division) All Offenses |         | Last        | 7 Days   | *          |          | Last 28     | 8 Days | *         |            | ious 28 l<br>to Last 28 | •               | Year t     | o Date   | (YTD)*       |           | ar YTD<br>rage* |
|       |                                 | 2021    | 5-yr<br>Avg | Chg      | % Chg      | 2021     | 5-yr<br>Avg | Chg    | % Chg     | 2020       | Recent<br>Chg           | Recent<br>% Chg | 2021       | 2020     | % Chg        | Avg**     | % Chg           |
|       | Criminal Homicide               | 0       | 0.2         | -0.2     | -100.0%    | 2        | 0.4         | 1.6    | 400.0%    | 0          | 2                       | /0              | 0          | 1        | -100.0%      | 0.20      | -100.0%         |
| e     | Forcible Rape                   | 0       | 1.0         | -1.0     | -100.0%    | 2        | 4.8         | -2.8   | -58.3%    | 4          | -2                      | -50.0%          | 1          | 0        | /0           | 2.80      | -64.3%          |
| Crim  | Robbery - Business              | 2       | 0.2         | 1.8      | 900.0%     | 3        | 1.4         | 1.6    | 114.3%    | 2          | 1                       | 50.0%           | 2          | 0        | /0           | 0.60      | 233.3%          |
|       | Robbery - All Other             | 1       | 1.0         | 0.0      | 0.0%       | 8        | 4.6         | 3.4    | 73.9%     | 7          | 1                       | 14.3%           | 1          | 2        | -50.0%       | 2.20      | -54.5%          |
| olent | Agg. Assault - Family           | -       | 0.8         | -0.8     | -100.0%    | 4        | 2.6         | 1.4    | 53.9%     | 2          | 2                       | 100.0%          | 0          | 1        | -100.0%      | 0.40      | -100.0%         |
| 🗏     | Agg. Assault - NonFamily        | 2       | 0.4         | 1.6      | 400.0%     | 10       | 6.0         | 4.0    | 66.7%     | 14         | -4                      | -28.6%          | 3          | 2        | 50.0%        | 2.20      | 36.4%           |
|       | TOTAL VIOLENT CRIMES            | 5       | 3.6         | 1.4      | 38.9%      | 29       | 19.8        | 9.2    | 46.5%     | 29         | 0                       | 0.0%            | 7          | 6        | 16.7%        | 8.40      | -16.7%          |
| a     | Burglary - Residential          | 5       | 3.4         | 1.6      | 47.1%      | 12       | 12.2        | -0.2   | -1.6%     | 12         | 0                       | 0.0%            | 7          | 3        | 133.3%       | 4.20      | 66.7%           |
| Crime | Burglary - All Other            | 3       | 2.8         | 0.2      | 7.1%       | 12       | 10.2        | 1.8    | 17.7%     | 13         | -1                      | -7.7%           | 5          | 5        | 0.0%         | 4.80      | 4.2%            |
| JO.   | Larceny - Vehicle Burglary      | 9       | 12.8        | -3.8     | -29.7%     | 64       | 52.0        | 12.0   | 23.1%     | 74         | -10                     | -13.5%          | 15         | 21       | -28.6%       | 19.20     | -21.9%          |
| ert   | Larceny - All Other             | 26      | 35.0        | -9.0     | -25.7%     | 135      | 138         | -3.0   | -2.2%     | 152        | -17                     | -11.2%          | 39         | 42       | -7.1%        | 52.20     | -25.3%          |
|       | Motor Vehicle Theft             | 3       | 4.6         | -1.6     | -34.8%     | 37       | 25.4        | 11.6   | 45.7%     | 38         | -1                      | - <b>2.6</b> %  | 5          | 9        | -44.4%       | 9.20      | -45.7%          |
|       | TOTAL PROPERTY CRIMES           | 46      | 58.6        | -12.6    | -21.5%     | 260      | 238         | 22.2   | 9.3%      | 289        | -29                     | -10.0%          | 71         | 80       | -11.3%       | 89.60     | -20.8%          |
|       | GRAND TOTAL                     | 51      | 62.2        | -11.2    | -18.0%     | 289      | 258         | 31.4   | 12.2%     | 318        | -29                     | -9.1%           | 78         | 86       | -9.3%        | 98.00     | -20.4%          |
| u .   | Drugs                           | 14      | 21.0        | -7.0     | -33.3%     | 62       | 78.6        | -16.6  | -21.1%    | 74         | -12                     | -16.2%          | 25         | 23       | 8.7%         | 34.60     | -27.7%          |
| Misc  | Weapons                         | 2       | 1.0         | 1.0      | 100.0%     | 8        | 3.4         | 4.6    | 135.3%    | 5          | 3                       | 60.0%           | 4          | 1        | 300.0%       | 2.00      | 100.0%          |
| ر کے  | Vandalism                       | 14      | 10.6        | 3.4      | 32.1%      | 42       | 38.0        | 4.0    | 10.5%     | 45         | -3                      | - <b>6.7</b> %  | 17         | 14       | 21.4%        | 16.00     | 6.3%            |
|       | 4 Wook Brookdown                | Violent | Offons      | <u> </u> |            | 4 14     | look Br     | oakdov | un Branar | thy Offons |                         |                 | Voor to Da | to Total | c / lan 1 th | rough lan | 11\             |

<sup>\*\*\*</sup>Charts may erroneously show an apparent drop in the most current data due to some cases not yet having been reported and/or recorded.

Volume 7 - Number 2

Report Covering the Week 01/11/2021 Through 01/17/2021 (Mon-Sun)