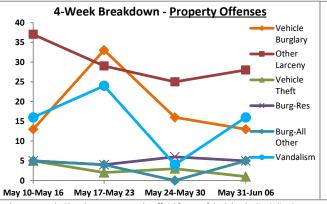

Volume 7 - Number 1

Report Covering the Week 01/04/2021 Through 01/10/2021 (Mon-Sun)

|       | District 5 Data                 |         |             | кер      | ort Coveri | ng the w | еек от      | /04/2  | UZI Inrou | ign OT/ TO | I/ 2021 (I              | vion-Sun)       |            |          |              | March     |                 |
|-------|---------------------------------|---------|-------------|----------|------------|----------|-------------|--------|-----------|------------|-------------------------|-----------------|------------|----------|--------------|-----------|-----------------|
|       | (Liberty Division) All Offenses |         | Last        | 7 Days   | *          |          | Last 28     | 8 Days | *         |            | ious 28 l<br>to Last 28 | •               | Year t     | o Date   | (YTD)*       |           | ar YTD<br>rage* |
|       |                                 | 2021    | 5-yr<br>Avg | Chg      | % Chg      | 2021     | 5-yr<br>Avg | Chg    | % Chg     | 2020       | Recent<br>Chg           | Recent<br>% Chg | 2021       | 2020     | % Chg        | Avg**     | % Chg           |
|       | Criminal Homicide               | 0       | 0.2         | -0.2     | -100.0%    | 2        | 0.4         | 1.6    | 400.0%    | 0          | 2                       | /0              | 0          | 1        | -100.0%      | 0.20      | -100.0%         |
| e     | Forcible Rape                   | 0       | 1.0         | -1.0     | -100.0%    | 2        | 4.8         | -2.8   | -58.3%    | 4          | -2                      | -50.0%          | 1          | 0        | /0           | 2.80      | -64.3%          |
| Crim  | Robbery - Business              | 2       | 0.2         | 1.8      | 900.0%     | 3        | 1.4         | 1.6    | 114.3%    | 2          | 1                       | 50.0%           | 2          | 0        | /0           | 0.60      | 233.3%          |
|       | Robbery - All Other             | 1       | 1.0         | 0.0      | 0.0%       | 8        | 4.6         | 3.4    | 73.9%     | 7          | 1                       | 14.3%           | 1          | 2        | -50.0%       | 2.20      | -54.5%          |
| olent | Agg. Assault - Family           | -       | 0.8         | -0.8     | -100.0%    | 4        | 2.6         | 1.4    | 53.9%     | 2          | 2                       | 100.0%          | 0          | 1        | -100.0%      | 0.40      | -100.0%         |
| 🗏     | Agg. Assault - NonFamily        | 2       | 0.4         | 1.6      | 400.0%     | 10       | 6.0         | 4.0    | 66.7%     | 14         | -4                      | -28.6%          | 3          | 2        | 50.0%        | 2.20      | 36.4%           |
|       | TOTAL VIOLENT CRIMES            | 5       | 3.6         | 1.4      | 38.9%      | 29       | 19.8        | 9.2    | 46.5%     | 29         | 0                       | 0.0%            | 7          | 6        | 16.7%        | 8.40      | -16.7%          |
| a     | Burglary - Residential          | 5       | 3.4         | 1.6      | 47.1%      | 12       | 12.2        | -0.2   | -1.6%     | 12         | 0                       | 0.0%            | 7          | 3        | 133.3%       | 4.20      | 66.7%           |
| Crime | Burglary - All Other            | 3       | 2.8         | 0.2      | 7.1%       | 12       | 10.2        | 1.8    | 17.7%     | 13         | -1                      | -7.7%           | 5          | 5        | 0.0%         | 4.80      | 4.2%            |
| JO.   | Larceny - Vehicle Burglary      | 9       | 12.8        | -3.8     | -29.7%     | 64       | 52.0        | 12.0   | 23.1%     | 74         | -10                     | -13.5%          | 15         | 21       | -28.6%       | 19.20     | -21.9%          |
| ert   | Larceny - All Other             | 26      | 35.0        | -9.0     | -25.7%     | 135      | 138         | -3.0   | -2.2%     | 152        | -17                     | -11.2%          | 39         | 42       | -7.1%        | 52.20     | -25.3%          |
|       | Motor Vehicle Theft             | 3       | 4.6         | -1.6     | -34.8%     | 37       | 25.4        | 11.6   | 45.7%     | 38         | -1                      | - <b>2.6</b> %  | 5          | 9        | -44.4%       | 9.20      | -45.7%          |
|       | TOTAL PROPERTY CRIMES           | 46      | 58.6        | -12.6    | -21.5%     | 260      | 238         | 22.2   | 9.3%      | 289        | -29                     | -10.0%          | 71         | 80       | -11.3%       | 89.60     | -20.8%          |
|       | GRAND TOTAL                     | 51      | 62.2        | -11.2    | -18.0%     | 289      | 258         | 31.4   | 12.2%     | 318        | -29                     | -9.1%           | 78         | 86       | -9.3%        | 98.00     | -20.4%          |
| u .   | Drugs                           | 14      | 21.0        | -7.0     | -33.3%     | 62       | 78.6        | -16.6  | -21.1%    | 74         | -12                     | -16.2%          | 25         | 23       | 8.7%         | 34.60     | -27.7%          |
| Misc  | Weapons                         | 2       | 1.0         | 1.0      | 100.0%     | 8        | 3.4         | 4.6    | 135.3%    | 5          | 3                       | 60.0%           | 4          | 1        | 300.0%       | 2.00      | 100.0%          |
| ر کے  | Vandalism                       | 14      | 10.6        | 3.4      | 32.1%      | 42       | 38.0        | 4.0    | 10.5%     | 45         | -3                      | - <b>6.7</b> %  | 17         | 14       | 21.4%        | 16.00     | 6.3%            |
|       | 4 Wook Brookdown                | Violent | Offons      | <u> </u> |            | 4 14     | look Br     | oakdov | un Branar | thy Offons |                         |                 | Voor to Da | to Total | c / lan 1 th | rough lan | 11\             |