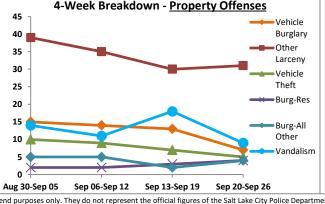

Volume 7 - Number 1

Report Covering the Week 01/04/2021 Through 01/10/2021 (Mon-Sun)

|       | District 5 Data                 |         |             | кер      | ort Coveri | ng the w | еек от      | /04/2  | UZI Inrou | ign OT/ TO | I/ 2021 (I              | vion-Sun)       |            |          |              | March     |                 |
|-------|---------------------------------|---------|-------------|----------|------------|----------|-------------|--------|-----------|------------|-------------------------|-----------------|------------|----------|--------------|-----------|-----------------|
|       | (Liberty Division) All Offenses |         | Last        | 7 Days   | *          |          | Last 28     | 8 Days | *         |            | ious 28 l<br>to Last 28 | •               | Year t     | o Date   | (YTD)*       |           | ar YTD<br>rage* |
|       |                                 | 2021    | 5-yr<br>Avg | Chg      | % Chg      | 2021     | 5-yr<br>Avg | Chg    | % Chg     | 2020       | Recent<br>Chg           | Recent<br>% Chg | 2021       | 2020     | % Chg        | Avg**     | % Chg           |
|       | Criminal Homicide               | 0       | 0.2         | -0.2     | -100.0%    | 2        | 0.4         | 1.6    | 400.0%    | 0          | 2                       | /0              | 0          | 1        | -100.0%      | 0.20      | -100.0%         |
| e     | Forcible Rape                   | 0       | 1.0         | -1.0     | -100.0%    | 2        | 4.8         | -2.8   | -58.3%    | 4          | -2                      | -50.0%          | 1          | 0        | /0           | 2.80      | -64.3%          |
| Crim  | Robbery - Business              | 2       | 0.2         | 1.8      | 900.0%     | 3        | 1.4         | 1.6    | 114.3%    | 2          | 1                       | 50.0%           | 2          | 0        | /0           | 0.60      | 233.3%          |
|       | Robbery - All Other             | 1       | 1.0         | 0.0      | 0.0%       | 8        | 4.6         | 3.4    | 73.9%     | 7          | 1                       | 14.3%           | 1          | 2        | -50.0%       | 2.20      | -54.5%          |
| olent | Agg. Assault - Family           | -       | 0.8         | -0.8     | -100.0%    | 4        | 2.6         | 1.4    | 53.9%     | 2          | 2                       | 100.0%          | 0          | 1        | -100.0%      | 0.40      | -100.0%         |
| 🗏     | Agg. Assault - NonFamily        | 2       | 0.4         | 1.6      | 400.0%     | 10       | 6.0         | 4.0    | 66.7%     | 14         | -4                      | -28.6%          | 3          | 2        | 50.0%        | 2.20      | 36.4%           |
|       | TOTAL VIOLENT CRIMES            | 5       | 3.6         | 1.4      | 38.9%      | 29       | 19.8        | 9.2    | 46.5%     | 29         | 0                       | 0.0%            | 7          | 6        | 16.7%        | 8.40      | -16.7%          |
| a     | Burglary - Residential          | 5       | 3.4         | 1.6      | 47.1%      | 12       | 12.2        | -0.2   | -1.6%     | 12         | 0                       | 0.0%            | 7          | 3        | 133.3%       | 4.20      | 66.7%           |
| Crime | Burglary - All Other            | 3       | 2.8         | 0.2      | 7.1%       | 12       | 10.2        | 1.8    | 17.7%     | 13         | -1                      | -7.7%           | 5          | 5        | 0.0%         | 4.80      | 4.2%            |
| JO.   | Larceny - Vehicle Burglary      | 9       | 12.8        | -3.8     | -29.7%     | 64       | 52.0        | 12.0   | 23.1%     | 74         | -10                     | -13.5%          | 15         | 21       | -28.6%       | 19.20     | -21.9%          |
| ert   | Larceny - All Other             | 26      | 35.0        | -9.0     | -25.7%     | 135      | 138         | -3.0   | -2.2%     | 152        | -17                     | -11.2%          | 39         | 42       | -7.1%        | 52.20     | -25.3%          |
|       | Motor Vehicle Theft             | 3       | 4.6         | -1.6     | -34.8%     | 37       | 25.4        | 11.6   | 45.7%     | 38         | -1                      | - <b>2.6</b> %  | 5          | 9        | -44.4%       | 9.20      | -45.7%          |
|       | TOTAL PROPERTY CRIMES           | 46      | 58.6        | -12.6    | -21.5%     | 260      | 238         | 22.2   | 9.3%      | 289        | -29                     | -10.0%          | 71         | 80       | -11.3%       | 89.60     | -20.8%          |
|       | GRAND TOTAL                     | 51      | 62.2        | -11.2    | -18.0%     | 289      | 258         | 31.4   | 12.2%     | 318        | -29                     | -9.1%           | 78         | 86       | -9.3%        | 98.00     | -20.4%          |
| u .   | Drugs                           | 14      | 21.0        | -7.0     | -33.3%     | 62       | 78.6        | -16.6  | -21.1%    | 74         | -12                     | -16.2%          | 25         | 23       | 8.7%         | 34.60     | -27.7%          |
| Misc  | Weapons                         | 2       | 1.0         | 1.0      | 100.0%     | 8        | 3.4         | 4.6    | 135.3%    | 5          | 3                       | 60.0%           | 4          | 1        | 300.0%       | 2.00      | 100.0%          |
| ر کے  | Vandalism                       | 14      | 10.6        | 3.4      | 32.1%      | 42       | 38.0        | 4.0    | 10.5%     | 45         | -3                      | - <b>6.7</b> %  | 17         | 14       | 21.4%        | 16.00     | 6.3%            |
|       | 4 Wook Brookdown                | Violent | Offons      | <u> </u> |            | 4 14     | look Br     | oakdov | un Branar | thy Offons |                         |                 | Voor to Da | to Total | c / lan 1 th | rough lan | 11\             |