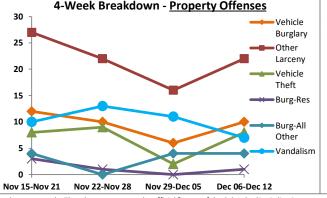

|       | District 5 Data                 |          |             | veh    | Joi t Coveri | ing time vv | SEK OT      | / 11/ 2 | 021 111100 | gii 01/1/ | / 2021 (1               | vion-sun,       |        |          |             | Men   |                 |
|-------|---------------------------------|----------|-------------|--------|--------------|-------------|-------------|---------|------------|-----------|-------------------------|-----------------|--------|----------|-------------|-------|-----------------|
|       | (Liberty Division) All Offenses |          | Last        | 7 Days | 5*           |             | Last 28     | 8 Days  | *          |           | ious 28 l<br>to Last 28 | -               | Year t | o Date   | (YTD)*      |       | ar YTD<br>rage* |
|       |                                 | 2021     | 5-yr<br>Avg | Chg    | % Chg        | 2021        | 5-yr<br>Avg | Chg     | % Chg      | 2020      | Recent<br>Chg           | Recent<br>% Chg | 2021   | 2020     | % Chg       | Avg** | % Chg           |
|       | Criminal Homicide               | 0        | 0.2         | -0.2   | -100.0%      | 2           | 0.6         | 1.4     | 233.3%     | 0         | 2                       | /0              | 0      | 1        | -100.0%     | 0.40  | -100.0%         |
| e     | Forcible Rape                   | 0        | 0.8         | -0.8   | -100.0%      | 3           | 4.8         | -1.8    | -37.5%     | 2         | 1                       | 50.0%           | 2      | 2        | 0.0%        | 3.60  | -44.4%          |
| Crim  | Robbery - Business              | 0        | 1.4         | -1.4   | -100.0%      | 3           | 2.8         | 0.2     | 7.1%       | 2         | 1                       | 50.0%           | 2      | 1        | 100.0%      | 1.60  | 25.0%           |
|       | Robbery - All Other             | 0        | 0.6         | -0.6   | -100.0%      | 7           | 5.0         | 2.0     | 40.0%      | 5         | 2                       | 40.0%           | 2      | 3        | -33.3%      | 2.40  | -16.7%          |
| olent | Agg. Assault - Family           | 0        | 0.4         | -0.4   | -100.0%      | 3           | 2.2         | 0.8     | 36.4%      | 2         | 1                       | 50.0%           | 0      | 1        | -100.0%     | 1.20  | -100.0%         |
| 5     | Agg. Assault - NonFamily        | 2        | 0.8         | 1.2    | 150.0%       | 12          | 5.2         | 6.8     | 130.8%     | 11        | 1                       | 9.1%            | 5      | 3        | 66.7%       | 2.60  | 92.3%           |
|       | TOTAL VIOLENT CRIMES            | 2        | 4.2         | -2.2   | -52.4%       | 30          | 20.6        | 9.4     | 45.6%      | 22        | 8                       | 36.4%           | 11     | 11       | 0.0%        | 11.80 | -6.8%           |
| a     | Burglary - Residential          | 0        | 3.2         | -3.2   | -100.0%      | 12          | 13.0        | -1.0    | -7.7%      | 11        | 1                       | 9.1%            | 8      | 4        | 100.0%      | 7.80  | 2.6%            |
| Crime | Burglary - All Other            | 7        | 2.6         | 4.4    | 169.2%       | 15          | 11.6        | 3.4     | 29.3%      | 15        | 0                       | 0.0%            | 12     | 8        | 50.0%       | 7.20  | 66.7%           |
| J O   | Larceny - Vehicle Burglary      | 15       | 14.2        | 0.8    | 5.6%         | 68          | 51.4        | 16.6    | 32.3%      | 66        | 2                       | 3.0%            | 36     | 30       | 20.0%       | 34.60 | 4.0%            |
| ert   | Larceny - All Other             | 14       | 38.0        | -24.0  | -63.2%       | 109         | 140         | -31.0   | -22.1%     | 140       | -31                     | -22.1%          | 58     | 80       | -27.5%      | 90.60 | -36.0%          |
| S     | Motor Vehicle Theft             | 12       | 6.0         | 6.0    | 100.0%       | 33          | 24.4        | 8.6     | 35.3%      | 38        | -5                      | -13.2%          | 18     | 15       | 20.0%       | 16.80 | 7.1%            |
| Δ.    | TOTAL PROPERTY CRIMES           | 48       | 64.0        | -16.0  | -25.0%       | 237         | 240         | -3.4    | -1.4%      | 270       | -33                     | -12.2%          | 132    | 137      | -3.6%       | 157   | -15.9%          |
|       | GRAND TOTAL                     | 50       | 68.2        | -18.2  | -26.7%       | 267         | 261         | 6.0     | 2.3%       | 292       | -25                     | -8.6%           | 143    | 148      | -3.4%       | 169   | -15.3%          |
|       | Drugs                           | 12       | 23.2        | -11.2  | -48.3%       | 63          | 80.8        | -17.8   | -22.0%     | 71        | -8                      | -11.3%          | 36     | 42       | -14.3%      | 57.40 | -37.3%          |
| Misc  | Weapons                         | 0        | 1.4         | -1.4   | -100.0%      | 9           | 4.2         | 4.8     | 114.3%     | 5         | 4                       | 80.0%           | 5      | 1        | 400.0%      | 3.00  | 66.7%           |
| -     | Vandalism                       | 6        | 10.8        | -4.8   | -44.4%       | 40          | 41.0        | -1.0    | -2.4%      | 43        | -3                      | -7.0%           | 25     | 23       | 8.7%        | 27.00 | -7.4%           |
|       | 4 March Durahadan               | \/:alaa4 | 04          |        |              |             | /a ala Da   |         | D          | -t Off    |                         |                 |        | 4. T.4.I | - / I 1 + b |       | 10\             |