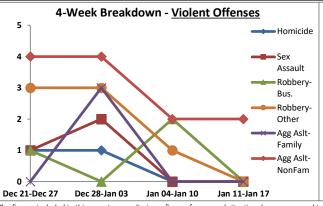

|       | District 5 Data                 |          |             | veh    | Joi t Coveri | ing time vv | SEK OT      | / 11/ 2 | 021 111100 | gii 01/1/ | / 2021 (1               | vion-sun,       |        |          |             | Men   |                 |
|-------|---------------------------------|----------|-------------|--------|--------------|-------------|-------------|---------|------------|-----------|-------------------------|-----------------|--------|----------|-------------|-------|-----------------|
|       | (Liberty Division) All Offenses |          | Last        | 7 Days | 5*           |             | Last 28     | 8 Days  | *          |           | ious 28 l<br>to Last 28 | -               | Year t | o Date   | (YTD)*      |       | ar YTD<br>rage* |
|       |                                 | 2021     | 5-yr<br>Avg | Chg    | % Chg        | 2021        | 5-yr<br>Avg | Chg     | % Chg      | 2020      | Recent<br>Chg           | Recent<br>% Chg | 2021   | 2020     | % Chg       | Avg** | % Chg           |
|       | Criminal Homicide               | 0        | 0.2         | -0.2   | -100.0%      | 2           | 0.6         | 1.4     | 233.3%     | 0         | 2                       | /0              | 0      | 1        | -100.0%     | 0.40  | -100.0%         |
| e     | Forcible Rape                   | 0        | 0.8         | -0.8   | -100.0%      | 3           | 4.8         | -1.8    | -37.5%     | 2         | 1                       | 50.0%           | 2      | 2        | 0.0%        | 3.60  | -44.4%          |
| Crim  | Robbery - Business              | 0        | 1.4         | -1.4   | -100.0%      | 3           | 2.8         | 0.2     | 7.1%       | 2         | 1                       | 50.0%           | 2      | 1        | 100.0%      | 1.60  | 25.0%           |
|       | Robbery - All Other             | 0        | 0.6         | -0.6   | -100.0%      | 7           | 5.0         | 2.0     | 40.0%      | 5         | 2                       | 40.0%           | 2      | 3        | -33.3%      | 2.40  | -16.7%          |
| olent | Agg. Assault - Family           | 0        | 0.4         | -0.4   | -100.0%      | 3           | 2.2         | 0.8     | 36.4%      | 2         | 1                       | 50.0%           | 0      | 1        | -100.0%     | 1.20  | -100.0%         |
| 5     | Agg. Assault - NonFamily        | 2        | 0.8         | 1.2    | 150.0%       | 12          | 5.2         | 6.8     | 130.8%     | 11        | 1                       | 9.1%            | 5      | 3        | 66.7%       | 2.60  | 92.3%           |
|       | TOTAL VIOLENT CRIMES            | 2        | 4.2         | -2.2   | -52.4%       | 30          | 20.6        | 9.4     | 45.6%      | 22        | 8                       | 36.4%           | 11     | 11       | 0.0%        | 11.80 | -6.8%           |
| a     | Burglary - Residential          | 0        | 3.2         | -3.2   | -100.0%      | 12          | 13.0        | -1.0    | -7.7%      | 11        | 1                       | 9.1%            | 8      | 4        | 100.0%      | 7.80  | 2.6%            |
| Crime | Burglary - All Other            | 7        | 2.6         | 4.4    | 169.2%       | 15          | 11.6        | 3.4     | 29.3%      | 15        | 0                       | 0.0%            | 12     | 8        | 50.0%       | 7.20  | 66.7%           |
| J O   | Larceny - Vehicle Burglary      | 15       | 14.2        | 0.8    | 5.6%         | 68          | 51.4        | 16.6    | 32.3%      | 66        | 2                       | 3.0%            | 36     | 30       | 20.0%       | 34.60 | 4.0%            |
| ert   | Larceny - All Other             | 14       | 38.0        | -24.0  | -63.2%       | 109         | 140         | -31.0   | -22.1%     | 140       | -31                     | -22.1%          | 58     | 80       | -27.5%      | 90.60 | -36.0%          |
| S     | Motor Vehicle Theft             | 12       | 6.0         | 6.0    | 100.0%       | 33          | 24.4        | 8.6     | 35.3%      | 38        | -5                      | -13.2%          | 18     | 15       | 20.0%       | 16.80 | 7.1%            |
| Δ.    | TOTAL PROPERTY CRIMES           | 48       | 64.0        | -16.0  | -25.0%       | 237         | 240         | -3.4    | -1.4%      | 270       | -33                     | -12.2%          | 132    | 137      | -3.6%       | 157   | -15.9%          |
|       | GRAND TOTAL                     | 50       | 68.2        | -18.2  | -26.7%       | 267         | 261         | 6.0     | 2.3%       | 292       | -25                     | -8.6%           | 143    | 148      | -3.4%       | 169   | -15.3%          |
|       | Drugs                           | 12       | 23.2        | -11.2  | -48.3%       | 63          | 80.8        | -17.8   | -22.0%     | 71        | -8                      | -11.3%          | 36     | 42       | -14.3%      | 57.40 | -37.3%          |
| Misc  | Weapons                         | 0        | 1.4         | -1.4   | -100.0%      | 9           | 4.2         | 4.8     | 114.3%     | 5         | 4                       | 80.0%           | 5      | 1        | 400.0%      | 3.00  | 66.7%           |
| -     | Vandalism                       | 6        | 10.8        | -4.8   | -44.4%       | 40          | 41.0        | -1.0    | -2.4%      | 43        | -3                      | -7.0%           | 25     | 23       | 8.7%        | 27.00 | -7.4%           |
|       | 4 March Durahadan               | \/:alaa4 | 04          |        |              |             | /a ala Da   |         | D          | -t Off    |                         |                 |        | 4. T.4.I | - / I 1 + b |       | 10\             |