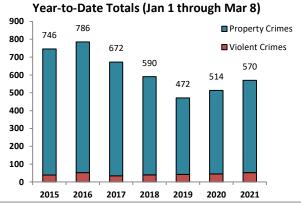

Volume 7 - Number 1

Report Covering the Week 01/04/2021 Through 01/10/2021 (Mon-Sun)

|       | District 5 Data                 |         |             | кер      | ort Coveri | ng the w | еек от      | /04/2  | UZI Inrou | ign OT/ TO | I/ 2021 (I              | vion-Sun)       |            |          |              | March     |                 |
|-------|---------------------------------|---------|-------------|----------|------------|----------|-------------|--------|-----------|------------|-------------------------|-----------------|------------|----------|--------------|-----------|-----------------|
|       | (Liberty Division) All Offenses |         | Last        | 7 Days   | *          |          | Last 28     | 8 Days | *         |            | ious 28 l<br>to Last 28 | •               | Year t     | o Date   | (YTD)*       |           | ar YTD<br>rage* |
|       |                                 | 2021    | 5-yr<br>Avg | Chg      | % Chg      | 2021     | 5-yr<br>Avg | Chg    | % Chg     | 2020       | Recent<br>Chg           | Recent<br>% Chg | 2021       | 2020     | % Chg        | Avg**     | % Chg           |
|       | Criminal Homicide               | 0       | 0.2         | -0.2     | -100.0%    | 2        | 0.4         | 1.6    | 400.0%    | 0          | 2                       | /0              | 0          | 1        | -100.0%      | 0.20      | -100.0%         |
| e     | Forcible Rape                   | 0       | 1.0         | -1.0     | -100.0%    | 2        | 4.8         | -2.8   | -58.3%    | 4          | -2                      | -50.0%          | 1          | 0        | /0           | 2.80      | -64.3%          |
| Crim  | Robbery - Business              | 2       | 0.2         | 1.8      | 900.0%     | 3        | 1.4         | 1.6    | 114.3%    | 2          | 1                       | 50.0%           | 2          | 0        | /0           | 0.60      | 233.3%          |
|       | Robbery - All Other             | 1       | 1.0         | 0.0      | 0.0%       | 8        | 4.6         | 3.4    | 73.9%     | 7          | 1                       | 14.3%           | 1          | 2        | -50.0%       | 2.20      | -54.5%          |
| olent | Agg. Assault - Family           | -       | 0.8         | -0.8     | -100.0%    | 4        | 2.6         | 1.4    | 53.9%     | 2          | 2                       | 100.0%          | 0          | 1        | -100.0%      | 0.40      | -100.0%         |
| 🗏     | Agg. Assault - NonFamily        | 2       | 0.4         | 1.6      | 400.0%     | 10       | 6.0         | 4.0    | 66.7%     | 14         | -4                      | -28.6%          | 3          | 2        | 50.0%        | 2.20      | 36.4%           |
|       | TOTAL VIOLENT CRIMES            | 5       | 3.6         | 1.4      | 38.9%      | 29       | 19.8        | 9.2    | 46.5%     | 29         | 0                       | 0.0%            | 7          | 6        | 16.7%        | 8.40      | -16.7%          |
| a     | Burglary - Residential          | 5       | 3.4         | 1.6      | 47.1%      | 12       | 12.2        | -0.2   | -1.6%     | 12         | 0                       | 0.0%            | 7          | 3        | 133.3%       | 4.20      | 66.7%           |
| Crime | Burglary - All Other            | 3       | 2.8         | 0.2      | 7.1%       | 12       | 10.2        | 1.8    | 17.7%     | 13         | -1                      | -7.7%           | 5          | 5        | 0.0%         | 4.80      | 4.2%            |
| JO.   | Larceny - Vehicle Burglary      | 9       | 12.8        | -3.8     | -29.7%     | 64       | 52.0        | 12.0   | 23.1%     | 74         | -10                     | -13.5%          | 15         | 21       | -28.6%       | 19.20     | -21.9%          |
| ert   | Larceny - All Other             | 26      | 35.0        | -9.0     | -25.7%     | 135      | 138         | -3.0   | -2.2%     | 152        | -17                     | -11.2%          | 39         | 42       | -7.1%        | 52.20     | -25.3%          |
|       | Motor Vehicle Theft             | 3       | 4.6         | -1.6     | -34.8%     | 37       | 25.4        | 11.6   | 45.7%     | 38         | -1                      | - <b>2.6</b> %  | 5          | 9        | -44.4%       | 9.20      | -45.7%          |
|       | TOTAL PROPERTY CRIMES           | 46      | 58.6        | -12.6    | -21.5%     | 260      | 238         | 22.2   | 9.3%      | 289        | -29                     | -10.0%          | 71         | 80       | -11.3%       | 89.60     | -20.8%          |
|       | GRAND TOTAL                     | 51      | 62.2        | -11.2    | -18.0%     | 289      | 258         | 31.4   | 12.2%     | 318        | -29                     | -9.1%           | 78         | 86       | -9.3%        | 98.00     | -20.4%          |
| u .   | Drugs                           | 14      | 21.0        | -7.0     | -33.3%     | 62       | 78.6        | -16.6  | -21.1%    | 74         | -12                     | -16.2%          | 25         | 23       | 8.7%         | 34.60     | -27.7%          |
| Misc  | Weapons                         | 2       | 1.0         | 1.0      | 100.0%     | 8        | 3.4         | 4.6    | 135.3%    | 5          | 3                       | 60.0%           | 4          | 1        | 300.0%       | 2.00      | 100.0%          |
| ر کے  | Vandalism                       | 14      | 10.6        | 3.4      | 32.1%      | 42       | 38.0        | 4.0    | 10.5%     | 45         | -3                      | - <b>6.7</b> %  | 17         | 14       | 21.4%        | 16.00     | 6.3%            |
|       | 4 Wook Brookdown                | Violent | Offons      | <u> </u> |            | 4 14     | look Br     | oakdov | un Branar | thy Offons |                         |                 | Voor to Da | to Total | c / lan 1 th | rough lan | 11\             |