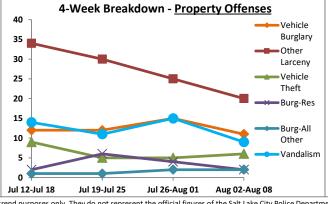

u>s</u>                  |                 | Year-to-Da | te Total | s (Jan 1 thr | ough Aug              | 9)                         |
| 5     |                                 |                                     |             | <b>—</b> Но | omicide 40 | ]        |             |        |                    | _           | Vehicle Burglary          | 3,000 -         | 2,545 2,56 |          |              |                       | perty Crimes<br>ent Crimes |
| 4     |                                 | •                                   | ,           | Se          | ex 30      |          |             |        |                    | -           | Other                     | 2,500 -         |            | 2,256    |              | 1 027 1,              |                            |







<sup>\*</sup>The above CompStat figures were generated on Tuesday, 2 day(s) after the closing date, which is indicated in the title. The figures are current as of the date generated.

<sup>\*\*</sup>Averages greater than or equal to 100 are rounded to a whole digit to maintain a consistent column size.

<sup>\*\*\*</sup>Charts may erroneously show an apparent drop in the most current data due to some cases not yet having been reported and/or recorded.





Volume 7 - Number 32

Report Covering the Week 08/09/2021 Through 08/15/2021 (Mon-Sun)



|         | District 5 Data                 |         |             | Rep         | ort Coveri | ng the W | eek 08'     | /09/20 | 021 Throu          | gh 08/15   | /2021 (M                  | on-Sun)         |            |           |