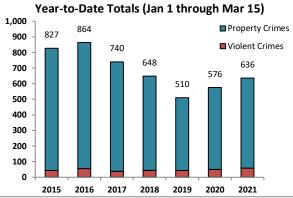

Volume 7 - Number 1

Report Covering the Week 01/04/2021 Through 01/10/2021 (Mon-Sun)

|       | District 5 Data                 |         |             | кер      | ort Coveri | ng the w | еек от      | /04/2  | UZI Inrou | ign OT/ TO | I/ 2021 (I              | vion-Sun)       |            |          |              | March     |                 |
|-------|---------------------------------|---------|-------------|----------|------------|----------|-------------|--------|-----------|------------|-------------------------|-----------------|------------|----------|--------------|-----------|-----------------|
|       | (Liberty Division) All Offenses |         | Last        | 7 Days   | *          |          | Last 28     | 8 Days | *         |            | ious 28 l<br>to Last 28 | •               | Year t     | o Date   | (YTD)*       |           | ar YTD<br>rage* |
|       |                                 | 2021    | 5-yr<br>Avg | Chg      | % Chg      | 2021     | 5-yr<br>Avg | Chg    | % Chg     | 2020       | Recent<br>Chg           | Recent<br>% Chg | 2021       | 2020     | % Chg        | Avg**     | % Chg           |
|       | Criminal Homicide               | 0       | 0.2         | -0.2     | -100.0%    | 2        | 0.4         | 1.6    | 400.0%    | 0          | 2                       | /0              | 0          | 1        | -100.0%      | 0.20      | -100.0%         |
| e     | Forcible Rape                   | 0       | 1.0         | -1.0     | -100.0%    | 2        | 4.8         | -2.8   | -58.3%    | 4          | -2                      | -50.0%          | 1          | 0        | /0           | 2.80      | -64.3%          |
| Crim  | Robbery - Business              | 2       | 0.2         | 1.8      | 900.0%     | 3        | 1.4         | 1.6    | 114.3%    | 2          | 1                       | 50.0%           | 2          | 0        | /0           | 0.60      | 233.3%          |
|       | Robbery - All Other             | 1       | 1.0         | 0.0      | 0.0%       | 8        | 4.6         | 3.4    | 73.9%     | 7          | 1                       | 14.3%           | 1          | 2        | -50.0%       | 2.20      | -54.5%          |
| olent | Agg. Assault - Family           | -       | 0.8         | -0.8     | -100.0%    | 4        | 2.6         | 1.4    | 53.9%     | 2          | 2                       | 100.0%          | 0          | 1        | -100.0%      | 0.40      | -100.0%         |
| 🗏     | Agg. Assault - NonFamily        | 2       | 0.4         | 1.6      | 400.0%     | 10       | 6.0         | 4.0    | 66.7%     | 14         | -4                      | -28.6%          | 3          | 2        | 50.0%        | 2.20      | 36.4%           |
|       | TOTAL VIOLENT CRIMES            | 5       | 3.6         | 1.4      | 38.9%      | 29       | 19.8        | 9.2    | 46.5%     | 29         | 0                       | 0.0%            | 7          | 6        | 16.7%        | 8.40      | -16.7%          |
| a     | Burglary - Residential          | 5       | 3.4         | 1.6      | 47.1%      | 12       | 12.2        | -0.2   | -1.6%     | 12         | 0                       | 0.0%            | 7          | 3        | 133.3%       | 4.20      | 66.7%           |
| Crime | Burglary - All Other            | 3       | 2.8         | 0.2      | 7.1%       | 12       | 10.2        | 1.8    | 17.7%     | 13         | -1                      | -7.7%           | 5          | 5        | 0.0%         | 4.80      | 4.2%            |
| JO.   | Larceny - Vehicle Burglary      | 9       | 12.8        | -3.8     | -29.7%     | 64       | 52.0        | 12.0   | 23.1%     | 74         | -10                     | -13.5%          | 15         | 21       | -28.6%       | 19.20     | -21.9%          |
| ert   | Larceny - All Other             | 26      | 35.0        | -9.0     | -25.7%     | 135      | 138         | -3.0   | -2.2%     | 152        | -17                     | -11.2%          | 39         | 42       | -7.1%        | 52.20     | -25.3%          |
|       | Motor Vehicle Theft             | 3       | 4.6         | -1.6     | -34.8%     | 37       | 25.4        | 11.6   | 45.7%     | 38         | -1                      | - <b>2.6</b> %  | 5          | 9        | -44.4%       | 9.20      | -45.7%          |
|       | TOTAL PROPERTY CRIMES           | 46      | 58.6        | -12.6    | -21.5%     | 260      | 238         | 22.2   | 9.3%      | 289        | -29                     | -10.0%          | 71         | 80       | -11.3%       | 89.60     | -20.8%          |
|       | GRAND TOTAL                     | 51      | 62.2        | -11.2    | -18.0%     | 289      | 258         | 31.4   | 12.2%     | 318        | -29                     | -9.1%           | 78         | 86       | -9.3%        | 98.00     | -20.4%          |
| u .   | Drugs                           | 14      | 21.0        | -7.0     | -33.3%     | 62       | 78.6        | -16.6  | -21.1%    | 74         | -12                     | -16.2%          | 25         | 23       | 8.7%         | 34.60     | -27.7%          |
| Misc  | Weapons                         | 2       | 1.0         | 1.0      | 100.0%     | 8        | 3.4         | 4.6    | 135.3%    | 5          | 3                       | 60.0%           | 4          | 1        | 300.0%       | 2.00      | 100.0%          |
| ر کے  | Vandalism                       | 14      | 10.6        | 3.4      | 32.1%      | 42       | 38.0        | 4.0    | 10.5%     | 45         | -3                      | - <b>6.7</b> %  | 17         | 14       | 21.4%        | 16.00     | 6.3%            |
|       | 4 Wook Brookdown                | Violent | Offons      | <u> </u> |            | 4 14     | look Br     | oakdov | un Branar | thy Offons |                         |                 | Voor to Da | to Total | c / lan 1 th | rough lan | 11\             |