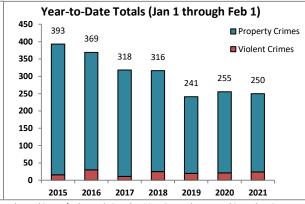

Volume 7 - Number 1

Report Covering the Week 01/04/2021 Through 01/10/2021 (Mon-Sun)

|       | District 5 Data                 |         |             | кер      | ort Coveri | ng the w | еек от      | /04/2  | UZI Inrou | ign OT/ TO | I/ 2021 (I              | vion-Sun)       |            |          |              | March     |                 |
|-------|---------------------------------|---------|-------------|----------|------------|----------|-------------|--------|-----------|------------|-------------------------|-----------------|------------|----------|--------------|-----------|-----------------|
|       | (Liberty Division) All Offenses |         | Last        | 7 Days   | *          |          | Last 28     | 8 Days | *         |            | ious 28 l<br>to Last 28 | •               | Year t     | o Date   | (YTD)*       |           | ar YTD<br>rage* |
|       |                                 | 2021    | 5-yr<br>Avg | Chg      | % Chg      | 2021     | 5-yr<br>Avg | Chg    | % Chg     | 2020       | Recent<br>Chg           | Recent<br>% Chg | 2021       | 2020     | % Chg        | Avg**     | % Chg           |
|       | Criminal Homicide               | 0       | 0.2         | -0.2     | -100.0%    | 2        | 0.4         | 1.6    | 400.0%    | 0          | 2                       | /0              | 0          | 1        | -100.0%      | 0.20      | -100.0%         |
| e     | Forcible Rape                   | 0       | 1.0         | -1.0     | -100.0%    | 2        | 4.8         | -2.8   | -58.3%    | 4          | -2                      | -50.0%          | 1          | 0        | /0           | 2.80      | -64.3%          |
| Crim  | Robbery - Business              | 2       | 0.2         | 1.8      | 900.0%     | 3        | 1.4         | 1.6    | 114.3%    | 2          | 1                       | 50.0%           | 2          | 0        | /0           | 0.60      | 233.3%          |
|       | Robbery - All Other             | 1       | 1.0         | 0.0      | 0.0%       | 8        | 4.6         | 3.4    | 73.9%     | 7          | 1                       | 14.3%           | 1          | 2        | -50.0%       | 2.20      | -54.5%          |
| olent | Agg. Assault - Family           | -       | 0.8         | -0.8     | -100.0%    | 4        | 2.6         | 1.4    | 53.9%     | 2          | 2                       | 100.0%          | 0          | 1        | -100.0%      | 0.40      | -100.0%         |
| 🗏     | Agg. Assault - NonFamily        | 2       | 0.4         | 1.6      | 400.0%     | 10       | 6.0         | 4.0    | 66.7%     | 14         | -4                      | -28.6%          | 3          | 2        | 50.0%        | 2.20      | 36.4%           |
|       | TOTAL VIOLENT CRIMES            | 5       | 3.6         | 1.4      | 38.9%      | 29       | 19.8        | 9.2    | 46.5%     | 29         | 0                       | 0.0%            | 7          | 6        | 16.7%        | 8.40      | -16.7%          |
| a     | Burglary - Residential          | 5       | 3.4         | 1.6      | 47.1%      | 12       | 12.2        | -0.2   | -1.6%     | 12         | 0                       | 0.0%            | 7          | 3        | 133.3%       | 4.20      | 66.7%           |
| Crime | Burglary - All Other            | 3       | 2.8         | 0.2      | 7.1%       | 12       | 10.2        | 1.8    | 17.7%     | 13         | -1                      | -7.7%           | 5          | 5        | 0.0%         | 4.80      | 4.2%            |
| JO.   | Larceny - Vehicle Burglary      | 9       | 12.8        | -3.8     | -29.7%     | 64       | 52.0        | 12.0   | 23.1%     | 74         | -10                     | -13.5%          | 15         | 21       | -28.6%       | 19.20     | -21.9%          |
| ert   | Larceny - All Other             | 26      | 35.0        | -9.0     | -25.7%     | 135      | 138         | -3.0   | -2.2%     | 152        | -17                     | -11.2%          | 39         | 42       | -7.1%        | 52.20     | -25.3%          |
|       | Motor Vehicle Theft             | 3       | 4.6         | -1.6     | -34.8%     | 37       | 25.4        | 11.6   | 45.7%     | 38         | -1                      | - <b>2.6</b> %  | 5          | 9        | -44.4%       | 9.20      | -45.7%          |
|       | TOTAL PROPERTY CRIMES           | 46      | 58.6        | -12.6    | -21.5%     | 260      | 238         | 22.2   | 9.3%      | 289        | -29                     | -10.0%          | 71         | 80       | -11.3%       | 89.60     | -20.8%          |
|       | GRAND TOTAL                     | 51      | 62.2        | -11.2    | -18.0%     | 289      | 258         | 31.4   | 12.2%     | 318        | -29                     | -9.1%           | 78         | 86       | -9.3%        | 98.00     | -20.4%          |
| u .   | Drugs                           | 14      | 21.0        | -7.0     | -33.3%     | 62       | 78.6        | -16.6  | -21.1%    | 74         | -12                     | -16.2%          | 25         | 23       | 8.7%         | 34.60     | -27.7%          |
| Misc  | Weapons                         | 2       | 1.0         | 1.0      | 100.0%     | 8        | 3.4         | 4.6    | 135.3%    | 5          | 3                       | 60.0%           | 4          | 1        | 300.0%       | 2.00      | 100.0%          |
| ر کے  | Vandalism                       | 14      | 10.6        | 3.4      | 32.1%      | 42       | 38.0        | 4.0    | 10.5%     | 45         | -3                      | - <b>6.7</b> %  | 17         | 14       | 21.4%        | 16.00     | 6.3%            |
|       | 4 Wook Brookdown                | Violent | Offons      | <u> </u> |            | 4 14     | look Br     | oakdov | un Branar | thy Offons |                         |                 | Voor to Da | to Total | c / lan 1 th | rough lan | 11\             |