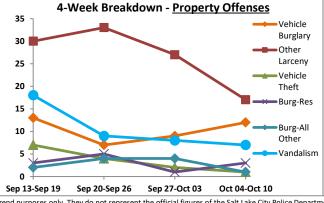

|       | District 5 Data                 |          |             | veh    | Joi t Coveri | ing time vv | SEK OT      | / 11/ 2 | 021 111100 | gii 01/1/ | / 2021 (1               | vion-sun,       |        |          |             | Men   |                 |
|-------|---------------------------------|----------|-------------|--------|--------------|-------------|-------------|---------|------------|-----------|-------------------------|-----------------|--------|----------|-------------|-------|-----------------|
|       | (Liberty Division) All Offenses |          | Last        | 7 Days | 5*           |             | Last 28     | 8 Days  | *          |           | ious 28 l<br>to Last 28 | -               | Year t | o Date   | (YTD)*      |       | ar YTD<br>rage* |
|       |                                 | 2021     | 5-yr<br>Avg | Chg    | % Chg        | 2021        | 5-yr<br>Avg | Chg     | % Chg      | 2020      | Recent<br>Chg           | Recent<br>% Chg | 2021   | 2020     | % Chg       | Avg** | % Chg           |
|       | Criminal Homicide               | 0        | 0.2         | -0.2   | -100.0%      | 2           | 0.6         | 1.4     | 233.3%     | 0         | 2                       | /0              | 0      | 1        | -100.0%     | 0.40  | -100.0%         |
| e     | Forcible Rape                   | 0        | 0.8         | -0.8   | -100.0%      | 3           | 4.8         | -1.8    | -37.5%     | 2         | 1                       | 50.0%           | 2      | 2        | 0.0%        | 3.60  | -44.4%          |
| Crim  | Robbery - Business              | 0        | 1.4         | -1.4   | -100.0%      | 3           | 2.8         | 0.2     | 7.1%       | 2         | 1                       | 50.0%           | 2      | 1        | 100.0%      | 1.60  | 25.0%           |
|       | Robbery - All Other             | 0        | 0.6         | -0.6   | -100.0%      | 7           | 5.0         | 2.0     | 40.0%      | 5         | 2                       | 40.0%           | 2      | 3        | -33.3%      | 2.40  | -16.7%          |
| olent | Agg. Assault - Family           | 0        | 0.4         | -0.4   | -100.0%      | 3           | 2.2         | 0.8     | 36.4%      | 2         | 1                       | 50.0%           | 0      | 1        | -100.0%     | 1.20  | -100.0%         |
| 5     | Agg. Assault - NonFamily        | 2        | 0.8         | 1.2    | 150.0%       | 12          | 5.2         | 6.8     | 130.8%     | 11        | 1                       | 9.1%            | 5      | 3        | 66.7%       | 2.60  | 92.3%           |
|       | TOTAL VIOLENT CRIMES            | 2        | 4.2         | -2.2   | -52.4%       | 30          | 20.6        | 9.4     | 45.6%      | 22        | 8                       | 36.4%           | 11     | 11       | 0.0%        | 11.80 | -6.8%           |
| a     | Burglary - Residential          | 0        | 3.2         | -3.2   | -100.0%      | 12          | 13.0        | -1.0    | -7.7%      | 11        | 1                       | 9.1%            | 8      | 4        | 100.0%      | 7.80  | 2.6%            |
| Crime | Burglary - All Other            | 7        | 2.6         | 4.4    | 169.2%       | 15          | 11.6        | 3.4     | 29.3%      | 15        | 0                       | 0.0%            | 12     | 8        | 50.0%       | 7.20  | 66.7%           |
| J O   | Larceny - Vehicle Burglary      | 15       | 14.2        | 0.8    | 5.6%         | 68          | 51.4        | 16.6    | 32.3%      | 66        | 2                       | 3.0%            | 36     | 30       | 20.0%       | 34.60 | 4.0%            |
| ert   | Larceny - All Other             | 14       | 38.0        | -24.0  | -63.2%       | 109         | 140         | -31.0   | -22.1%     | 140       | -31                     | -22.1%          | 58     | 80       | -27.5%      | 90.60 | -36.0%          |
| S     | Motor Vehicle Theft             | 12       | 6.0         | 6.0    | 100.0%       | 33          | 24.4        | 8.6     | 35.3%      | 38        | -5                      | -13.2%          | 18     | 15       | 20.0%       | 16.80 | 7.1%            |
| Δ.    | TOTAL PROPERTY CRIMES           | 48       | 64.0        | -16.0  | -25.0%       | 237         | 240         | -3.4    | -1.4%      | 270       | -33                     | -12.2%          | 132    | 137      | -3.6%       | 157   | -15.9%          |
|       | GRAND TOTAL                     | 50       | 68.2        | -18.2  | -26.7%       | 267         | 261         | 6.0     | 2.3%       | 292       | -25                     | -8.6%           | 143    | 148      | -3.4%       | 169   | -15.3%          |
|       | Drugs                           | 12       | 23.2        | -11.2  | -48.3%       | 63          | 80.8        | -17.8   | -22.0%     | 71        | -8                      | -11.3%          | 36     | 42       | -14.3%      | 57.40 | -37.3%          |
| Misc  | Weapons                         | 0        | 1.4         | -1.4   | -100.0%      | 9           | 4.2         | 4.8     | 114.3%     | 5         | 4                       | 80.0%           | 5      | 1        | 400.0%      | 3.00  | 66.7%           |
| -     | Vandalism                       | 6        | 10.8        | -4.8   | -44.4%       | 40          | 41.0        | -1.0    | -2.4%      | 43        | -3                      | -7.0%           | 25     | 23       | 8.7%        | 27.00 | -7.4%           |
|       | 4 March Durahadan               | \/:alaa4 | 04          |        |              |             | /a ala Da   |         | D          | -t Off    |                         |                 |        | 4. T.4.I | - / I 1 + b |       | 10\             |