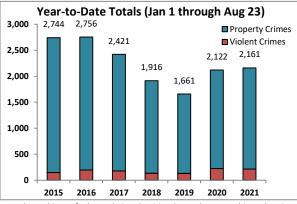

Volume 7 - Number 1

Report Covering the Week 01/04/2021 Through 01/10/2021 (Mon-Sun)

|       | District 5 Data                 |         |             | кер      | ort Coveri | ng the w | еек от      | /04/2  | UZI Inrou | ign OT/ TO | I/ 2021 (I              | vion-Sun)       |            |          |              | March     |                 |
|-------|---------------------------------|---------|-------------|----------|------------|----------|-------------|--------|-----------|------------|-------------------------|-----------------|------------|----------|--------------|-----------|-----------------|
|       | (Liberty Division) All Offenses |         | Last        | 7 Days   | *          |          | Last 28     | 8 Days | *         |            | ious 28 l<br>to Last 28 | •               | Year t     | o Date   | (YTD)*       |           | ar YTD<br>rage* |
|       |                                 | 2021    | 5-yr<br>Avg | Chg      | % Chg      | 2021     | 5-yr<br>Avg | Chg    | % Chg     | 2020       | Recent<br>Chg           | Recent<br>% Chg | 2021       | 2020     | % Chg        | Avg**     | % Chg           |
|       | Criminal Homicide               | 0       | 0.2         | -0.2     | -100.0%    | 2        | 0.4         | 1.6    | 400.0%    | 0          | 2                       | /0              | 0          | 1        | -100.0%      | 0.20      | -100.0%         |
| e     | Forcible Rape                   | 0       | 1.0         | -1.0     | -100.0%    | 2        | 4.8         | -2.8   | -58.3%    | 4          | -2                      | -50.0%          | 1          | 0        | /0           | 2.80      | -64.3%          |
| Crim  | Robbery - Business              | 2       | 0.2         | 1.8      | 900.0%     | 3        | 1.4         | 1.6    | 114.3%    | 2          | 1                       | 50.0%           | 2          | 0        | /0           | 0.60      | 233.3%          |
|       | Robbery - All Other             | 1       | 1.0         | 0.0      | 0.0%       | 8        | 4.6         | 3.4    | 73.9%     | 7          | 1                       | 14.3%           | 1          | 2        | -50.0%       | 2.20      | -54.5%          |
| olent | Agg. Assault - Family           | -       | 0.8         | -0.8     | -100.0%    | 4        | 2.6         | 1.4    | 53.9%     | 2          | 2                       | 100.0%          | 0          | 1        | -100.0%      | 0.40      | -100.0%         |
| 🗏     | Agg. Assault - NonFamily        | 2       | 0.4         | 1.6      | 400.0%     | 10       | 6.0         | 4.0    | 66.7%     | 14         | -4                      | -28.6%          | 3          | 2        | 50.0%        | 2.20      | 36.4%           |
|       | TOTAL VIOLENT CRIMES            | 5       | 3.6         | 1.4      | 38.9%      | 29       | 19.8        | 9.2    | 46.5%     | 29         | 0                       | 0.0%            | 7          | 6        | 16.7%        | 8.40      | -16.7%          |
| a     | Burglary - Residential          | 5       | 3.4         | 1.6      | 47.1%      | 12       | 12.2        | -0.2   | -1.6%     | 12         | 0                       | 0.0%            | 7          | 3        | 133.3%       | 4.20      | 66.7%           |
| Crime | Burglary - All Other            | 3       | 2.8         | 0.2      | 7.1%       | 12       | 10.2        | 1.8    | 17.7%     | 13         | -1                      | -7.7%           | 5          | 5        | 0.0%         | 4.80      | 4.2%            |
| JO.   | Larceny - Vehicle Burglary      | 9       | 12.8        | -3.8     | -29.7%     | 64       | 52.0        | 12.0   | 23.1%     | 74         | -10                     | -13.5%          | 15         | 21       | -28.6%       | 19.20     | -21.9%          |
| ert   | Larceny - All Other             | 26      | 35.0        | -9.0     | -25.7%     | 135      | 138         | -3.0   | -2.2%     | 152        | -17                     | -11.2%          | 39         | 42       | -7.1%        | 52.20     | -25.3%          |
|       | Motor Vehicle Theft             | 3       | 4.6         | -1.6     | -34.8%     | 37       | 25.4        | 11.6   | 45.7%     | 38         | -1                      | - <b>2.6</b> %  | 5          | 9        | -44.4%       | 9.20      | -45.7%          |
|       | TOTAL PROPERTY CRIMES           | 46      | 58.6        | -12.6    | -21.5%     | 260      | 238         | 22.2   | 9.3%      | 289        | -29                     | -10.0%          | 71         | 80       | -11.3%       | 89.60     | -20.8%          |
|       | GRAND TOTAL                     | 51      | 62.2        | -11.2    | -18.0%     | 289      | 258         | 31.4   | 12.2%     | 318        | -29                     | -9.1%           | 78         | 86       | -9.3%        | 98.00     | -20.4%          |
| u .   | Drugs                           | 14      | 21.0        | -7.0     | -33.3%     | 62       | 78.6        | -16.6  | -21.1%    | 74         | -12                     | -16.2%          | 25         | 23       | 8.7%         | 34.60     | -27.7%          |
| Misc  | Weapons                         | 2       | 1.0         | 1.0      | 100.0%     | 8        | 3.4         | 4.6    | 135.3%    | 5          | 3                       | 60.0%           | 4          | 1        | 300.0%       | 2.00      | 100.0%          |
| ر کے  | Vandalism                       | 14      | 10.6        | 3.4      | 32.1%      | 42       | 38.0        | 4.0    | 10.5%     | 45         | -3                      | - <b>6.7</b> %  | 17         | 14       | 21.4%        | 16.00     | 6.3%            |
|       | 4 Wook Brookdown                | Violent | Offons      | <u> </u> |            | 4 14     | look Br     | oakdov | un Branar | thy Offons |                         |                 | Voor to Da | to Total | c / lan 1 th | rough lan | 11\             |