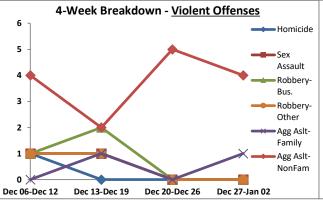

Volume 7 - Number 1

Report Covering the Week 01/04/2021 Through 01/10/2021 (Mon-Sun)

|       | District 5 Data                 |         |             | кер      | ort Coveri | ng the w | еек от      | /04/2  | UZI Inrou | ign OT/ TO | I/ 2021 (I              | vion-Sun)       |            |          |              | March     |                 |
|-------|---------------------------------|---------|-------------|----------|------------|----------|-------------|--------|-----------|------------|-------------------------|-----------------|------------|----------|--------------|-----------|-----------------|
|       | (Liberty Division) All Offenses |         | Last        | 7 Days   | *          |          | Last 28     | 8 Days | *         |            | ious 28 l<br>to Last 28 | •               | Year t     | o Date   | (YTD)*       |           | ar YTD<br>rage* |
|       |                                 | 2021    | 5-yr<br>Avg | Chg      | % Chg      | 2021     | 5-yr<br>Avg | Chg    | % Chg     | 2020       | Recent<br>Chg           | Recent<br>% Chg | 2021       | 2020     | % Chg        | Avg**     | % Chg           |
|       | Criminal Homicide               | 0       | 0.2         | -0.2     | -100.0%    | 2        | 0.4         | 1.6    | 400.0%    | 0          | 2                       | /0              | 0          | 1        | -100.0%      | 0.20      | -100.0%         |
| e     | Forcible Rape                   | 0       | 1.0         | -1.0     | -100.0%    | 2        | 4.8         | -2.8   | -58.3%    | 4          | -2                      | -50.0%          | 1          | 0        | /0           | 2.80      | -64.3%          |
| Crim  | Robbery - Business              | 2       | 0.2         | 1.8      | 900.0%     | 3        | 1.4         | 1.6    | 114.3%    | 2          | 1                       | 50.0%           | 2          | 0        | /0           | 0.60      | 233.3%          |
|       | Robbery - All Other             | 1       | 1.0         | 0.0      | 0.0%       | 8        | 4.6         | 3.4    | 73.9%     | 7          | 1                       | 14.3%           | 1          | 2        | -50.0%       | 2.20      | -54.5%          |
| olent | Agg. Assault - Family           | -       | 0.8         | -0.8     | -100.0%    | 4        | 2.6         | 1.4    | 53.9%     | 2          | 2                       | 100.0%          | 0          | 1        | -100.0%      | 0.40      | -100.0%         |
| 🗏     | Agg. Assault - NonFamily        | 2       | 0.4         | 1.6      | 400.0%     | 10       | 6.0         | 4.0    | 66.7%     | 14         | -4                      | -28.6%          | 3          | 2        | 50.0%        | 2.20      | 36.4%           |
|       | TOTAL VIOLENT CRIMES            | 5       | 3.6         | 1.4      | 38.9%      | 29       | 19.8        | 9.2    | 46.5%     | 29         | 0                       | 0.0%            | 7          | 6        | 16.7%        | 8.40      | -16.7%          |
| a     | Burglary - Residential          | 5       | 3.4         | 1.6      | 47.1%      | 12       | 12.2        | -0.2   | -1.6%     | 12         | 0                       | 0.0%            | 7          | 3        | 133.3%       | 4.20      | 66.7%           |
| Crime | Burglary - All Other            | 3       | 2.8         | 0.2      | 7.1%       | 12       | 10.2        | 1.8    | 17.7%     | 13         | -1                      | -7.7%           | 5          | 5        | 0.0%         | 4.80      | 4.2%            |
| JO.   | Larceny - Vehicle Burglary      | 9       | 12.8        | -3.8     | -29.7%     | 64       | 52.0        | 12.0   | 23.1%     | 74         | -10                     | -13.5%          | 15         | 21       | -28.6%       | 19.20     | -21.9%          |
| ert   | Larceny - All Other             | 26      | 35.0        | -9.0     | -25.7%     | 135      | 138         | -3.0   | -2.2%     | 152        | -17                     | -11.2%          | 39         | 42       | -7.1%        | 52.20     | -25.3%          |
|       | Motor Vehicle Theft             | 3       | 4.6         | -1.6     | -34.8%     | 37       | 25.4        | 11.6   | 45.7%     | 38         | -1                      | - <b>2.6</b> %  | 5          | 9        | -44.4%       | 9.20      | -45.7%          |
|       | TOTAL PROPERTY CRIMES           | 46      | 58.6        | -12.6    | -21.5%     | 260      | 238         | 22.2   | 9.3%      | 289        | -29                     | -10.0%          | 71         | 80       | -11.3%       | 89.60     | -20.8%          |
|       | GRAND TOTAL                     | 51      | 62.2        | -11.2    | -18.0%     | 289      | 258         | 31.4   | 12.2%     | 318        | -29                     | -9.1%           | 78         | 86       | -9.3%        | 98.00     | -20.4%          |
| u .   | Drugs                           | 14      | 21.0        | -7.0     | -33.3%     | 62       | 78.6        | -16.6  | -21.1%    | 74         | -12                     | -16.2%          | 25         | 23       | 8.7%         | 34.60     | -27.7%          |
| Misc  | Weapons                         | 2       | 1.0         | 1.0      | 100.0%     | 8        | 3.4         | 4.6    | 135.3%    | 5          | 3                       | 60.0%           | 4          | 1        | 300.0%       | 2.00      | 100.0%          |
| ر کے  | Vandalism                       | 14      | 10.6        | 3.4      | 32.1%      | 42       | 38.0        | 4.0    | 10.5%     | 45         | -3                      | - <b>6.7</b> %  | 17         | 14       | 21.4%        | 16.00     | 6.3%            |
|       | 4 Wook Brookdown                | Violent | Offons      | <u> </u> |            | 4 14     | look Br     | oakdov | un Branar | thy Offons |                         |                 | Voor to Da | to Total | c / lan 1 th | rough lan | 11\             |