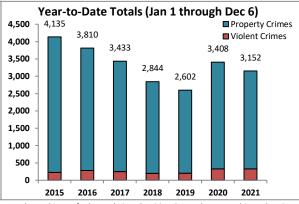

Volume 7 - Number 1

Report Covering the Week 01/04/2021 Through 01/10/2021 (Mon-Sun)

|       | District 5 Data                 |         |             | кер      | ort Coveri | ng the w | еек от      | /04/2  | UZI Inrou | ign OT/ TO | I/ 2021 (I              | vion-Sun)       |            |          |              | March     |                 |
|-------|---------------------------------|---------|-------------|----------|------------|----------|-------------|--------|-----------|------------|-------------------------|-----------------|------------|----------|--------------|-----------|-----------------|
|       | (Liberty Division) All Offenses |         | Last        | 7 Days   | *          |          | Last 28     | 8 Days | *         |            | ious 28 l<br>to Last 28 | •               | Year t     | o Date   | (YTD)*       |           | ar YTD<br>rage* |
|       |                                 | 2021    | 5-yr<br>Avg | Chg      | % Chg      | 2021     | 5-yr<br>Avg | Chg    | % Chg     | 2020       | Recent<br>Chg           | Recent<br>% Chg | 2021       | 2020     | % Chg        | Avg**     | % Chg           |
|       | Criminal Homicide               | 0       | 0.2         | -0.2     | -100.0%    | 2        | 0.4         | 1.6    | 400.0%    | 0          | 2                       | /0              | 0          | 1        | -100.0%      | 0.20      | -100.0%         |
| e     | Forcible Rape                   | 0       | 1.0         | -1.0     | -100.0%    | 2        | 4.8         | -2.8   | -58.3%    | 4          | -2                      | -50.0%          | 1          | 0        | /0           | 2.80      | -64.3%          |
| Crim  | Robbery - Business              | 2       | 0.2         | 1.8      | 900.0%     | 3        | 1.4         | 1.6    | 114.3%    | 2          | 1                       | 50.0%           | 2          | 0        | /0           | 0.60      | 233.3%          |
|       | Robbery - All Other             | 1       | 1.0         | 0.0      | 0.0%       | 8        | 4.6         | 3.4    | 73.9%     | 7          | 1                       | 14.3%           | 1          | 2        | -50.0%       | 2.20      | -54.5%          |
| olent | Agg. Assault - Family           | -       | 0.8         | -0.8     | -100.0%    | 4        | 2.6         | 1.4    | 53.9%     | 2          | 2                       | 100.0%          | 0          | 1        | -100.0%      | 0.40      | -100.0%         |
| 🗏     | Agg. Assault - NonFamily        | 2       | 0.4         | 1.6      | 400.0%     | 10       | 6.0         | 4.0    | 66.7%     | 14         | -4                      | -28.6%          | 3          | 2        | 50.0%        | 2.20      | 36.4%           |
|       | TOTAL VIOLENT CRIMES            | 5       | 3.6         | 1.4      | 38.9%      | 29       | 19.8        | 9.2    | 46.5%     | 29         | 0                       | 0.0%            | 7          | 6        | 16.7%        | 8.40      | -16.7%          |
| a     | Burglary - Residential          | 5       | 3.4         | 1.6      | 47.1%      | 12       | 12.2        | -0.2   | -1.6%     | 12         | 0                       | 0.0%            | 7          | 3        | 133.3%       | 4.20      | 66.7%           |
| Crime | Burglary - All Other            | 3       | 2.8         | 0.2      | 7.1%       | 12       | 10.2        | 1.8    | 17.7%     | 13         | -1                      | -7.7%           | 5          | 5        | 0.0%         | 4.80      | 4.2%            |
| JO.   | Larceny - Vehicle Burglary      | 9       | 12.8        | -3.8     | -29.7%     | 64       | 52.0        | 12.0   | 23.1%     | 74         | -10                     | -13.5%          | 15         | 21       | -28.6%       | 19.20     | -21.9%          |
| ert   | Larceny - All Other             | 26      | 35.0        | -9.0     | -25.7%     | 135      | 138         | -3.0   | -2.2%     | 152        | -17                     | -11.2%          | 39         | 42       | -7.1%        | 52.20     | -25.3%          |
|       | Motor Vehicle Theft             | 3       | 4.6         | -1.6     | -34.8%     | 37       | 25.4        | 11.6   | 45.7%     | 38         | -1                      | - <b>2.6</b> %  | 5          | 9        | -44.4%       | 9.20      | -45.7%          |
|       | TOTAL PROPERTY CRIMES           | 46      | 58.6        | -12.6    | -21.5%     | 260      | 238         | 22.2   | 9.3%      | 289        | -29                     | -10.0%          | 71         | 80       | -11.3%       | 89.60     | -20.8%          |
|       | GRAND TOTAL                     | 51      | 62.2        | -11.2    | -18.0%     | 289      | 258         | 31.4   | 12.2%     | 318        | -29                     | -9.1%           | 78         | 86       | -9.3%        | 98.00     | -20.4%          |
| u .   | Drugs                           | 14      | 21.0        | -7.0     | -33.3%     | 62       | 78.6        | -16.6  | -21.1%    | 74         | -12                     | -16.2%          | 25         | 23       | 8.7%         | 34.60     | -27.7%          |
| Misc  | Weapons                         | 2       | 1.0         | 1.0      | 100.0%     | 8        | 3.4         | 4.6    | 135.3%    | 5          | 3                       | 60.0%           | 4          | 1        | 300.0%       | 2.00      | 100.0%          |
| ر کے  | Vandalism                       | 14      | 10.6        | 3.4      | 32.1%      | 42       | 38.0        | 4.0    | 10.5%     | 45         | -3                      | - <b>6.7</b> %  | 17         | 14       | 21.4%        | 16.00     | 6.3%            |
|       | 4 Wook Brookdown                | Violent | Offons      | <u> </u> |            | 4 14     | look Br     | oakdov | un Branar | thy Offons |                         |                 | Voor to Da | to Total | c / lan 1 th | rough lan | 11\             |