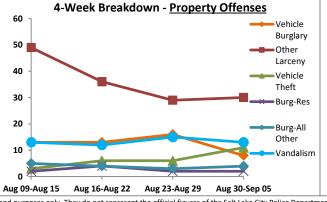

Volume 7 - Number 1

Report Covering the Week 01/04/2021 Through 01/10/2021 (Mon-Sun)

|       | District 5 Data                 |         |             | кер      | ort Coveri | ng the w | еек от      | /04/2  | UZI Inrou | ign OT/ TO | I/ 2021 (I              | vion-Sun)       |            |          |              | March     |                 |
|-------|---------------------------------|---------|-------------|----------|------------|----------|-------------|--------|-----------|------------|-------------------------|-----------------|------------|----------|--------------|-----------|-----------------|
|       | (Liberty Division) All Offenses |         | Last        | 7 Days   | *          |          | Last 28     | 8 Days | *         |            | ious 28 l<br>to Last 28 | •               | Year t     | o Date   | (YTD)*       |           | ar YTD<br>rage* |
|       |                                 | 2021    | 5-yr<br>Avg | Chg      | % Chg      | 2021     | 5-yr<br>Avg | Chg    | % Chg     | 2020       | Recent<br>Chg           | Recent<br>% Chg | 2021       | 2020     | % Chg        | Avg**     | % Chg           |
|       | Criminal Homicide               | 0       | 0.2         | -0.2     | -100.0%    | 2        | 0.4         | 1.6    | 400.0%    | 0          | 2                       | /0              | 0          | 1        | -100.0%      | 0.20      | -100.0%         |
| e     | Forcible Rape                   | 0       | 1.0         | -1.0     | -100.0%    | 2        | 4.8         | -2.8   | -58.3%    | 4          | -2                      | -50.0%          | 1          | 0        | /0           | 2.80      | -64.3%          |
| Crim  | Robbery - Business              | 2       | 0.2         | 1.8      | 900.0%     | 3        | 1.4         | 1.6    | 114.3%    | 2          | 1                       | 50.0%           | 2          | 0        | /0           | 0.60      | 233.3%          |
|       | Robbery - All Other             | 1       | 1.0         | 0.0      | 0.0%       | 8        | 4.6         | 3.4    | 73.9%     | 7          | 1                       | 14.3%           | 1          | 2        | -50.0%       | 2.20      | -54.5%          |
| olent | Agg. Assault - Family           | -       | 0.8         | -0.8     | -100.0%    | 4        | 2.6         | 1.4    | 53.9%     | 2          | 2                       | 100.0%          | 0          | 1        | -100.0%      | 0.40      | -100.0%         |
| 🗏     | Agg. Assault - NonFamily        | 2       | 0.4         | 1.6      | 400.0%     | 10       | 6.0         | 4.0    | 66.7%     | 14         | -4                      | -28.6%          | 3          | 2        | 50.0%        | 2.20      | 36.4%           |
|       | TOTAL VIOLENT CRIMES            | 5       | 3.6         | 1.4      | 38.9%      | 29       | 19.8        | 9.2    | 46.5%     | 29         | 0                       | 0.0%            | 7          | 6        | 16.7%        | 8.40      | -16.7%          |
| a     | Burglary - Residential          | 5       | 3.4         | 1.6      | 47.1%      | 12       | 12.2        | -0.2   | -1.6%     | 12         | 0                       | 0.0%            | 7          | 3        | 133.3%       | 4.20      | 66.7%           |
| Crime | Burglary - All Other            | 3       | 2.8         | 0.2      | 7.1%       | 12       | 10.2        | 1.8    | 17.7%     | 13         | -1                      | -7.7%           | 5          | 5        | 0.0%         | 4.80      | 4.2%            |
| JO.   | Larceny - Vehicle Burglary      | 9       | 12.8        | -3.8     | -29.7%     | 64       | 52.0        | 12.0   | 23.1%     | 74         | -10                     | -13.5%          | 15         | 21       | -28.6%       | 19.20     | -21.9%          |
| ert   | Larceny - All Other             | 26      | 35.0        | -9.0     | -25.7%     | 135      | 138         | -3.0   | -2.2%     | 152        | -17                     | -11.2%          | 39         | 42       | -7.1%        | 52.20     | -25.3%          |
|       | Motor Vehicle Theft             | 3       | 4.6         | -1.6     | -34.8%     | 37       | 25.4        | 11.6   | 45.7%     | 38         | -1                      | - <b>2.6</b> %  | 5          | 9        | -44.4%       | 9.20      | -45.7%          |
|       | TOTAL PROPERTY CRIMES           | 46      | 58.6        | -12.6    | -21.5%     | 260      | 238         | 22.2   | 9.3%      | 289        | -29                     | -10.0%          | 71         | 80       | -11.3%       | 89.60     | -20.8%          |
|       | GRAND TOTAL                     | 51      | 62.2        | -11.2    | -18.0%     | 289      | 258         | 31.4   | 12.2%     | 318        | -29                     | -9.1%           | 78         | 86       | -9.3%        | 98.00     | -20.4%          |
| u .   | Drugs                           | 14      | 21.0        | -7.0     | -33.3%     | 62       | 78.6        | -16.6  | -21.1%    | 74         | -12                     | -16.2%          | 25         | 23       | 8.7%         | 34.60     | -27.7%          |
| Misc  | Weapons                         | 2       | 1.0         | 1.0      | 100.0%     | 8        | 3.4         | 4.6    | 135.3%    | 5          | 3                       | 60.0%           | 4          | 1        | 300.0%       | 2.00      | 100.0%          |
| ر کے  | Vandalism                       | 14      | 10.6        | 3.4      | 32.1%      | 42       | 38.0        | 4.0    | 10.5%     | 45         | -3                      | - <b>6.7</b> %  | 17         | 14       | 21.4%        | 16.00     | 6.3%            |
|       | 4 Wook Brookdown                | Violent | Offons      | <u> </u> |            | 4 14     | look Br     | oakdov | un Branar | thy Offons |                         |                 | Voor to Da | to Total | c / lan 1 th | rough lan | 11\             |