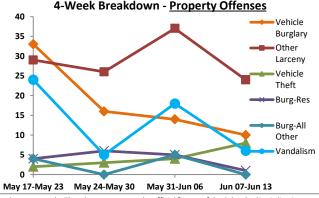

Volume 7 - Number 1

Report Covering the Week 01/04/2021 Through 01/10/2021 (Mon-Sun)

|       | District 5 Data                 |         |             | кер      | ort Coveri | ng the w | еек от      | /04/2  | UZI Inrou | ign OT/ TO | I/ 2021 (I              | vion-Sun)       |            |          |              | March     |                 |
|-------|---------------------------------|---------|-------------|----------|------------|----------|-------------|--------|-----------|------------|-------------------------|-----------------|------------|----------|--------------|-----------|-----------------|
|       | (Liberty Division) All Offenses |         | Last        | 7 Days   | *          |          | Last 28     | 8 Days | *         |            | ious 28 l<br>to Last 28 | •               | Year t     | o Date   | (YTD)*       |           | ar YTD<br>rage* |
|       |                                 | 2021    | 5-yr<br>Avg | Chg      | % Chg      | 2021     | 5-yr<br>Avg | Chg    | % Chg     | 2020       | Recent<br>Chg           | Recent<br>% Chg | 2021       | 2020     | % Chg        | Avg**     | % Chg           |
|       | Criminal Homicide               | 0       | 0.2         | -0.2     | -100.0%    | 2        | 0.4         | 1.6    | 400.0%    | 0          | 2                       | /0              | 0          | 1        | -100.0%      | 0.20      | -100.0%         |
| e     | Forcible Rape                   | 0       | 1.0         | -1.0     | -100.0%    | 2        | 4.8         | -2.8   | -58.3%    | 4          | -2                      | -50.0%          | 1          | 0        | /0           | 2.80      | -64.3%          |
| Crim  | Robbery - Business              | 2       | 0.2         | 1.8      | 900.0%     | 3        | 1.4         | 1.6    | 114.3%    | 2          | 1                       | 50.0%           | 2          | 0        | /0           | 0.60      | 233.3%          |
|       | Robbery - All Other             | 1       | 1.0         | 0.0      | 0.0%       | 8        | 4.6         | 3.4    | 73.9%     | 7          | 1                       | 14.3%           | 1          | 2        | -50.0%       | 2.20      | -54.5%          |
| olent | Agg. Assault - Family           | -       | 0.8         | -0.8     | -100.0%    | 4        | 2.6         | 1.4    | 53.9%     | 2          | 2                       | 100.0%          | 0          | 1        | -100.0%      | 0.40      | -100.0%         |
| 🗏     | Agg. Assault - NonFamily        | 2       | 0.4         | 1.6      | 400.0%     | 10       | 6.0         | 4.0    | 66.7%     | 14         | -4                      | -28.6%          | 3          | 2        | 50.0%        | 2.20      | 36.4%           |
|       | TOTAL VIOLENT CRIMES            | 5       | 3.6         | 1.4      | 38.9%      | 29       | 19.8        | 9.2    | 46.5%     | 29         | 0                       | 0.0%            | 7          | 6        | 16.7%        | 8.40      | -16.7%          |
| a     | Burglary - Residential          | 5       | 3.4         | 1.6      | 47.1%      | 12       | 12.2        | -0.2   | -1.6%     | 12         | 0                       | 0.0%            | 7          | 3        | 133.3%       | 4.20      | 66.7%           |
| Crime | Burglary - All Other            | 3       | 2.8         | 0.2      | 7.1%       | 12       | 10.2        | 1.8    | 17.7%     | 13         | -1                      | -7.7%           | 5          | 5        | 0.0%         | 4.80      | 4.2%            |
| JO.   | Larceny - Vehicle Burglary      | 9       | 12.8        | -3.8     | -29.7%     | 64       | 52.0        | 12.0   | 23.1%     | 74         | -10                     | -13.5%          | 15         | 21       | -28.6%       | 19.20     | -21.9%          |
| ert   | Larceny - All Other             | 26      | 35.0        | -9.0     | -25.7%     | 135      | 138         | -3.0   | -2.2%     | 152        | -17                     | -11.2%          | 39         | 42       | -7.1%        | 52.20     | -25.3%          |
|       | Motor Vehicle Theft             | 3       | 4.6         | -1.6     | -34.8%     | 37       | 25.4        | 11.6   | 45.7%     | 38         | -1                      | - <b>2.6</b> %  | 5          | 9        | -44.4%       | 9.20      | -45.7%          |
|       | TOTAL PROPERTY CRIMES           | 46      | 58.6        | -12.6    | -21.5%     | 260      | 238         | 22.2   | 9.3%      | 289        | -29                     | -10.0%          | 71         | 80       | -11.3%       | 89.60     | -20.8%          |
|       | GRAND TOTAL                     | 51      | 62.2        | -11.2    | -18.0%     | 289      | 258         | 31.4   | 12.2%     | 318        | -29                     | -9.1%           | 78         | 86       | -9.3%        | 98.00     | -20.4%          |
| u .   | Drugs                           | 14      | 21.0        | -7.0     | -33.3%     | 62       | 78.6        | -16.6  | -21.1%    | 74         | -12                     | -16.2%          | 25         | 23       | 8.7%         | 34.60     | -27.7%          |
| Misc  | Weapons                         | 2       | 1.0         | 1.0      | 100.0%     | 8        | 3.4         | 4.6    | 135.3%    | 5          | 3                       | 60.0%           | 4          | 1        | 300.0%       | 2.00      | 100.0%          |
| ر کے  | Vandalism                       | 14      | 10.6        | 3.4      | 32.1%      | 42       | 38.0        | 4.0    | 10.5%     | 45         | -3                      | - <b>6.7</b> %  | 17         | 14       | 21.4%        | 16.00     | 6.3%            |
|       | 4 Wook Brookdown                | Violent | Offons      | <u> </u> |            | 4 14     | look Br     | oakdov | un Branar | thy Offons |                         |                 | Voor to Da | to Total | c / lan 1 th | rough lan | 11\             |