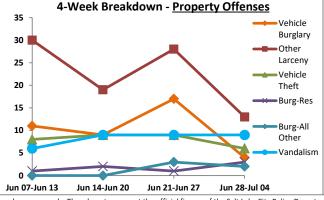

|       | District 5 Data                 |          |             | veh    | Joi t Coveri | ing time vv | SEK OT      | / 11/ 2 | 021 111100 | gii 01/1/ | / 2021 (1               | vion-sun,       |        |          |             | Men   |                 |
|-------|---------------------------------|----------|-------------|--------|--------------|-------------|-------------|---------|------------|-----------|-------------------------|-----------------|--------|----------|-------------|-------|-----------------|
|       | (Liberty Division) All Offenses |          | Last        | 7 Days | 5*           |             | Last 28     | 8 Days  | *          |           | ious 28 l<br>to Last 28 | -               | Year t | o Date   | (YTD)*      |       | ar YTD<br>rage* |
|       |                                 | 2021     | 5-yr<br>Avg | Chg    | % Chg        | 2021        | 5-yr<br>Avg | Chg     | % Chg      | 2020      | Recent<br>Chg           | Recent<br>% Chg | 2021   | 2020     | % Chg       | Avg** | % Chg           |
|       | Criminal Homicide               | 0        | 0.2         | -0.2   | -100.0%      | 2           | 0.6         | 1.4     | 233.3%     | 0         | 2                       | /0              | 0      | 1        | -100.0%     | 0.40  | -100.0%         |
| e     | Forcible Rape                   | 0        | 0.8         | -0.8   | -100.0%      | 3           | 4.8         | -1.8    | -37.5%     | 2         | 1                       | 50.0%           | 2      | 2        | 0.0%        | 3.60  | -44.4%          |
| Crim  | Robbery - Business              | 0        | 1.4         | -1.4   | -100.0%      | 3           | 2.8         | 0.2     | 7.1%       | 2         | 1                       | 50.0%           | 2      | 1        | 100.0%      | 1.60  | 25.0%           |
|       | Robbery - All Other             | 0        | 0.6         | -0.6   | -100.0%      | 7           | 5.0         | 2.0     | 40.0%      | 5         | 2                       | 40.0%           | 2      | 3        | -33.3%      | 2.40  | -16.7%          |
| olent | Agg. Assault - Family           | 0        | 0.4         | -0.4   | -100.0%      | 3           | 2.2         | 0.8     | 36.4%      | 2         | 1                       | 50.0%           | 0      | 1        | -100.0%     | 1.20  | -100.0%         |
| 5     | Agg. Assault - NonFamily        | 2        | 0.8         | 1.2    | 150.0%       | 12          | 5.2         | 6.8     | 130.8%     | 11        | 1                       | 9.1%            | 5      | 3        | 66.7%       | 2.60  | 92.3%           |
|       | TOTAL VIOLENT CRIMES            | 2        | 4.2         | -2.2   | -52.4%       | 30          | 20.6        | 9.4     | 45.6%      | 22        | 8                       | 36.4%           | 11     | 11       | 0.0%        | 11.80 | -6.8%           |
| a     | Burglary - Residential          | 0        | 3.2         | -3.2   | -100.0%      | 12          | 13.0        | -1.0    | -7.7%      | 11        | 1                       | 9.1%            | 8      | 4        | 100.0%      | 7.80  | 2.6%            |
| Crime | Burglary - All Other            | 7        | 2.6         | 4.4    | 169.2%       | 15          | 11.6        | 3.4     | 29.3%      | 15        | 0                       | 0.0%            | 12     | 8        | 50.0%       | 7.20  | 66.7%           |
| J O   | Larceny - Vehicle Burglary      | 15       | 14.2        | 0.8    | 5.6%         | 68          | 51.4        | 16.6    | 32.3%      | 66        | 2                       | 3.0%            | 36     | 30       | 20.0%       | 34.60 | 4.0%            |
| ert   | Larceny - All Other             | 14       | 38.0        | -24.0  | -63.2%       | 109         | 140         | -31.0   | -22.1%     | 140       | -31                     | -22.1%          | 58     | 80       | -27.5%      | 90.60 | -36.0%          |
| S     | Motor Vehicle Theft             | 12       | 6.0         | 6.0    | 100.0%       | 33          | 24.4        | 8.6     | 35.3%      | 38        | -5                      | -13.2%          | 18     | 15       | 20.0%       | 16.80 | 7.1%            |
| Δ.    | TOTAL PROPERTY CRIMES           | 48       | 64.0        | -16.0  | -25.0%       | 237         | 240         | -3.4    | -1.4%      | 270       | -33                     | -12.2%          | 132    | 137      | -3.6%       | 157   | -15.9%          |
|       | GRAND TOTAL                     | 50       | 68.2        | -18.2  | -26.7%       | 267         | 261         | 6.0     | 2.3%       | 292       | -25                     | -8.6%           | 143    | 148      | -3.4%       | 169   | -15.3%          |
|       | Drugs                           | 12       | 23.2        | -11.2  | -48.3%       | 63          | 80.8        | -17.8   | -22.0%     | 71        | -8                      | -11.3%          | 36     | 42       | -14.3%      | 57.40 | -37.3%          |
| Misc  | Weapons                         | 0        | 1.4         | -1.4   | -100.0%      | 9           | 4.2         | 4.8     | 114.3%     | 5         | 4                       | 80.0%           | 5      | 1        | 400.0%      | 3.00  | 66.7%           |
| -     | Vandalism                       | 6        | 10.8        | -4.8   | -44.4%       | 40          | 41.0        | -1.0    | -2.4%      | 43        | -3                      | -7.0%           | 25     | 23       | 8.7%        | 27.00 | -7.4%           |
|       | 4 March Durahadan               | \/:alaa4 | 04          |        |              |             | /a ala Da   |         | D          | -t Off    |                         |                 |        | 4. T.4.I | - / I 1 + b |       | 10\             |