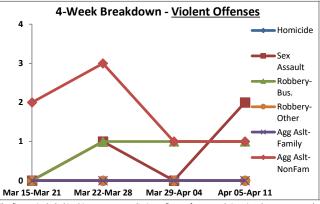

Volume 7 - Number 1

Report Covering the Week 01/04/2021 Through 01/10/2021 (Mon-Sun)

|       | District 5 Data                 |         |             | кер      | ort Coveri | ng the w | еек от      | /04/2  | UZI Inrou | ign OT/ TO | I/ 2021 (I              | vion-Sun)       |            |          |              | March     |                 |
|-------|---------------------------------|---------|-------------|----------|------------|----------|-------------|--------|-----------|------------|-------------------------|-----------------|------------|----------|--------------|-----------|-----------------|
|       | (Liberty Division) All Offenses |         | Last        | 7 Days   | *          |          | Last 28     | 8 Days | *         |            | ious 28 l<br>to Last 28 | •               | Year t     | o Date   | (YTD)*       |           | ar YTD<br>rage* |
|       |                                 | 2021    | 5-yr<br>Avg | Chg      | % Chg      | 2021     | 5-yr<br>Avg | Chg    | % Chg     | 2020       | Recent<br>Chg           | Recent<br>% Chg | 2021       | 2020     | % Chg        | Avg**     | % Chg           |
|       | Criminal Homicide               | 0       | 0.2         | -0.2     | -100.0%    | 2        | 0.4         | 1.6    | 400.0%    | 0          | 2                       | /0              | 0          | 1        | -100.0%      | 0.20      | -100.0%         |
| e     | Forcible Rape                   | 0       | 1.0         | -1.0     | -100.0%    | 2        | 4.8         | -2.8   | -58.3%    | 4          | -2                      | -50.0%          | 1          | 0        | /0           | 2.80      | -64.3%          |
| Crim  | Robbery - Business              | 2       | 0.2         | 1.8      | 900.0%     | 3        | 1.4         | 1.6    | 114.3%    | 2          | 1                       | 50.0%           | 2          | 0        | /0           | 0.60      | 233.3%          |
|       | Robbery - All Other             | 1       | 1.0         | 0.0      | 0.0%       | 8        | 4.6         | 3.4    | 73.9%     | 7          | 1                       | 14.3%           | 1          | 2        | -50.0%       | 2.20      | -54.5%          |
| olent | Agg. Assault - Family           | -       | 0.8         | -0.8     | -100.0%    | 4        | 2.6         | 1.4    | 53.9%     | 2          | 2                       | 100.0%          | 0          | 1        | -100.0%      | 0.40      | -100.0%         |
| 🗏     | Agg. Assault - NonFamily        | 2       | 0.4         | 1.6      | 400.0%     | 10       | 6.0         | 4.0    | 66.7%     | 14         | -4                      | -28.6%          | 3          | 2        | 50.0%        | 2.20      | 36.4%           |
|       | TOTAL VIOLENT CRIMES            | 5       | 3.6         | 1.4      | 38.9%      | 29       | 19.8        | 9.2    | 46.5%     | 29         | 0                       | 0.0%            | 7          | 6        | 16.7%        | 8.40      | -16.7%          |
| a     | Burglary - Residential          | 5       | 3.4         | 1.6      | 47.1%      | 12       | 12.2        | -0.2   | -1.6%     | 12         | 0                       | 0.0%            | 7          | 3        | 133.3%       | 4.20      | 66.7%           |
| Crime | Burglary - All Other            | 3       | 2.8         | 0.2      | 7.1%       | 12       | 10.2        | 1.8    | 17.7%     | 13         | -1                      | -7.7%           | 5          | 5        | 0.0%         | 4.80      | 4.2%            |
| JO.   | Larceny - Vehicle Burglary      | 9       | 12.8        | -3.8     | -29.7%     | 64       | 52.0        | 12.0   | 23.1%     | 74         | -10                     | -13.5%          | 15         | 21       | -28.6%       | 19.20     | -21.9%          |
| ert   | Larceny - All Other             | 26      | 35.0        | -9.0     | -25.7%     | 135      | 138         | -3.0   | -2.2%     | 152        | -17                     | -11.2%          | 39         | 42       | -7.1%        | 52.20     | -25.3%          |
|       | Motor Vehicle Theft             | 3       | 4.6         | -1.6     | -34.8%     | 37       | 25.4        | 11.6   | 45.7%     | 38         | -1                      | - <b>2.6</b> %  | 5          | 9        | -44.4%       | 9.20      | -45.7%          |
|       | TOTAL PROPERTY CRIMES           | 46      | 58.6        | -12.6    | -21.5%     | 260      | 238         | 22.2   | 9.3%      | 289        | -29                     | -10.0%          | 71         | 80       | -11.3%       | 89.60     | -20.8%          |
|       | GRAND TOTAL                     | 51      | 62.2        | -11.2    | -18.0%     | 289      | 258         | 31.4   | 12.2%     | 318        | -29                     | -9.1%           | 78         | 86       | -9.3%        | 98.00     | -20.4%          |
| u .   | Drugs                           | 14      | 21.0        | -7.0     | -33.3%     | 62       | 78.6        | -16.6  | -21.1%    | 74         | -12                     | -16.2%          | 25         | 23       | 8.7%         | 34.60     | -27.7%          |
| Misc  | Weapons                         | 2       | 1.0         | 1.0      | 100.0%     | 8        | 3.4         | 4.6    | 135.3%    | 5          | 3                       | 60.0%           | 4          | 1        | 300.0%       | 2.00      | 100.0%          |
| ر کے  | Vandalism                       | 14      | 10.6        | 3.4      | 32.1%      | 42       | 38.0        | 4.0    | 10.5%     | 45         | -3                      | - <b>6.7</b> %  | 17         | 14       | 21.4%        | 16.00     | 6.3%            |
|       | 4 Wook Brookdown                | Violent | Offons      | <u> </u> |            | 4 14     | look Br     | oakdov | un Branar | thy Offons |                         |                 | Voor to Da | to Total | c / lan 1 th | rough lan | 11\             |