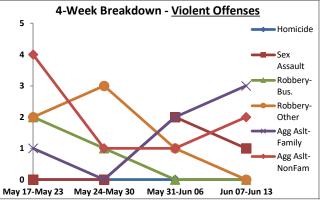

| 4 Wook Brookdown                | Violont | Offons      | 00     |         | 4 14 | Jook Br     | oakdov | un Dronor | ty Offonso |                        |                 | Voor to Da | ato Total | c (lan 1 th | rough lun | 14)             |







<sup>\*</sup>The above CompStat figures were generated on Tuesday, 2 day(s) after the closing date, which is indicated in the title. The figures are current as of the date generated.

<sup>\*\*</sup>Averages greater than or equal to 100 are rounded to a whole digit to maintain a consistent column size.

<sup>\*\*\*</sup>Charts may erroneously show an apparent drop in the most current data due to some cases not yet having been reported and/or recorded.





Volume 7 - Number 24

Report Covering the Week 06/14/2021 Through 06/20/2021 (Mon-Sun)



|          | District 5 Data                 |         |             | кер    | ort Coveri | ng the w | еек об      | )/14/2 | UZI Inrou | gn 06/20  | / 2021 (1            | vion-Sun)       |            |          |              | Merry     |