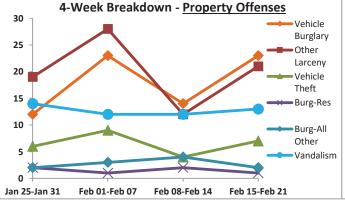

Volume 7 - Number 1

Report Covering the Week 01/04/2021 Through 01/10/2021 (Mon-Sun)

|       | District 5 Data                 |         |             | кер      | ort Coveri | ng the w | еек от      | /04/2  | UZI Inrou | ign OT/ TO | I/ 2021 (I              | vion-Sun)       |            |          |              | March     |                 |
|-------|---------------------------------|---------|-------------|----------|------------|----------|-------------|--------|-----------|------------|-------------------------|-----------------|------------|----------|--------------|-----------|-----------------|
|       | (Liberty Division) All Offenses |         | Last        | 7 Days   | *          |          | Last 28     | 8 Days | *         |            | ious 28 l<br>to Last 28 | •               | Year t     | o Date   | (YTD)*       |           | ar YTD<br>rage* |
|       |                                 | 2021    | 5-yr<br>Avg | Chg      | % Chg      | 2021     | 5-yr<br>Avg | Chg    | % Chg     | 2020       | Recent<br>Chg           | Recent<br>% Chg | 2021       | 2020     | % Chg        | Avg**     | % Chg           |
|       | Criminal Homicide               | 0       | 0.2         | -0.2     | -100.0%    | 2        | 0.4         | 1.6    | 400.0%    | 0          | 2                       | /0              | 0          | 1        | -100.0%      | 0.20      | -100.0%         |
| e     | Forcible Rape                   | 0       | 1.0         | -1.0     | -100.0%    | 2        | 4.8         | -2.8   | -58.3%    | 4          | -2                      | -50.0%          | 1          | 0        | /0           | 2.80      | -64.3%          |
| Crim  | Robbery - Business              | 2       | 0.2         | 1.8      | 900.0%     | 3        | 1.4         | 1.6    | 114.3%    | 2          | 1                       | 50.0%           | 2          | 0        | /0           | 0.60      | 233.3%          |
|       | Robbery - All Other             | 1       | 1.0         | 0.0      | 0.0%       | 8        | 4.6         | 3.4    | 73.9%     | 7          | 1                       | 14.3%           | 1          | 2        | -50.0%       | 2.20      | -54.5%          |
| olent | Agg. Assault - Family           | -       | 0.8         | -0.8     | -100.0%    | 4        | 2.6         | 1.4    | 53.9%     | 2          | 2                       | 100.0%          | 0          | 1        | -100.0%      | 0.40      | -100.0%         |
| 🗏     | Agg. Assault - NonFamily        | 2       | 0.4         | 1.6      | 400.0%     | 10       | 6.0         | 4.0    | 66.7%     | 14         | -4                      | -28.6%          | 3          | 2        | 50.0%        | 2.20      | 36.4%           |
|       | TOTAL VIOLENT CRIMES            | 5       | 3.6         | 1.4      | 38.9%      | 29       | 19.8        | 9.2    | 46.5%     | 29         | 0                       | 0.0%            | 7          | 6        | 16.7%        | 8.40      | -16.7%          |
| a     | Burglary - Residential          | 5       | 3.4         | 1.6      | 47.1%      | 12       | 12.2        | -0.2   | -1.6%     | 12         | 0                       | 0.0%            | 7          | 3        | 133.3%       | 4.20      | 66.7%           |
| Crime | Burglary - All Other            | 3       | 2.8         | 0.2      | 7.1%       | 12       | 10.2        | 1.8    | 17.7%     | 13         | -1                      | -7.7%           | 5          | 5        | 0.0%         | 4.80      | 4.2%            |
| JO.   | Larceny - Vehicle Burglary      | 9       | 12.8        | -3.8     | -29.7%     | 64       | 52.0        | 12.0   | 23.1%     | 74         | -10                     | -13.5%          | 15         | 21       | -28.6%       | 19.20     | -21.9%          |
| ert   | Larceny - All Other             | 26      | 35.0        | -9.0     | -25.7%     | 135      | 138         | -3.0   | -2.2%     | 152        | -17                     | -11.2%          | 39         | 42       | -7.1%        | 52.20     | -25.3%          |
|       | Motor Vehicle Theft             | 3       | 4.6         | -1.6     | -34.8%     | 37       | 25.4        | 11.6   | 45.7%     | 38         | -1                      | - <b>2.6</b> %  | 5          | 9        | -44.4%       | 9.20      | -45.7%          |
|       | TOTAL PROPERTY CRIMES           | 46      | 58.6        | -12.6    | -21.5%     | 260      | 238         | 22.2   | 9.3%      | 289        | -29                     | -10.0%          | 71         | 80       | -11.3%       | 89.60     | -20.8%          |
|       | GRAND TOTAL                     | 51      | 62.2        | -11.2    | -18.0%     | 289      | 258         | 31.4   | 12.2%     | 318        | -29                     | -9.1%           | 78         | 86       | -9.3%        | 98.00     | -20.4%          |
| u .   | Drugs                           | 14      | 21.0        | -7.0     | -33.3%     | 62       | 78.6        | -16.6  | -21.1%    | 74         | -12                     | -16.2%          | 25         | 23       | 8.7%         | 34.60     | -27.7%          |
| Misc  | Weapons                         | 2       | 1.0         | 1.0      | 100.0%     | 8        | 3.4         | 4.6    | 135.3%    | 5          | 3                       | 60.0%           | 4          | 1        | 300.0%       | 2.00      | 100.0%          |
| ر کے  | Vandalism                       | 14      | 10.6        | 3.4      | 32.1%      | 42       | 38.0        | 4.0    | 10.5%     | 45         | -3                      | - <b>6.7</b> %  | 17         | 14       | 21.4%        | 16.00     | 6.3%            |
|       | 4 Wook Brookdown                | Violent | Offons      | <u> </u> |            | 4 14     | look Br     | oakdov | un Branar | thy Offons |                         |                 | Voor to Da | to Total | c / lan 1 th | rough lan | 11\             |