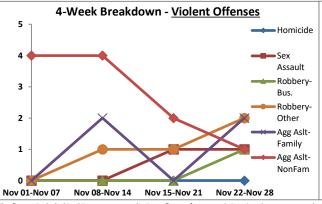

|       | District 5 Data                 |          |             | veh    | Joi t Coveri | ing time vv | SEK OT      | / 11/ 2 | 021 111100 | gii 01/1/ | / 2021 (1               | vion-sun,       |        |          |             | Men   |                 |
|-------|---------------------------------|----------|-------------|--------|--------------|-------------|-------------|---------|------------|-----------|-------------------------|-----------------|--------|----------|-------------|-------|-----------------|
|       | (Liberty Division) All Offenses |          | Last        | 7 Days | 5*           |             | Last 28     | 8 Days  | *          |           | ious 28 l<br>to Last 28 | -               | Year t | o Date   | (YTD)*      |       | ar YTD<br>rage* |
|       |                                 | 2021     | 5-yr<br>Avg | Chg    | % Chg        | 2021        | 5-yr<br>Avg | Chg     | % Chg      | 2020      | Recent<br>Chg           | Recent<br>% Chg | 2021   | 2020     | % Chg       | Avg** | % Chg           |
|       | Criminal Homicide               | 0        | 0.2         | -0.2   | -100.0%      | 2           | 0.6         | 1.4     | 233.3%     | 0         | 2                       | /0              | 0      | 1        | -100.0%     | 0.40  | -100.0%         |
| e     | Forcible Rape                   | 0        | 0.8         | -0.8   | -100.0%      | 3           | 4.8         | -1.8    | -37.5%     | 2         | 1                       | 50.0%           | 2      | 2        | 0.0%        | 3.60  | -44.4%          |
| Crim  | Robbery - Business              | 0        | 1.4         | -1.4   | -100.0%      | 3           | 2.8         | 0.2     | 7.1%       | 2         | 1                       | 50.0%           | 2      | 1        | 100.0%      | 1.60  | 25.0%           |
|       | Robbery - All Other             | 0        | 0.6         | -0.6   | -100.0%      | 7           | 5.0         | 2.0     | 40.0%      | 5         | 2                       | 40.0%           | 2      | 3        | -33.3%      | 2.40  | -16.7%          |
| olent | Agg. Assault - Family           | 0        | 0.4         | -0.4   | -100.0%      | 3           | 2.2         | 0.8     | 36.4%      | 2         | 1                       | 50.0%           | 0      | 1        | -100.0%     | 1.20  | -100.0%         |
| 5     | Agg. Assault - NonFamily        | 2        | 0.8         | 1.2    | 150.0%       | 12          | 5.2         | 6.8     | 130.8%     | 11        | 1                       | 9.1%            | 5      | 3        | 66.7%       | 2.60  | 92.3%           |
|       | TOTAL VIOLENT CRIMES            | 2        | 4.2         | -2.2   | -52.4%       | 30          | 20.6        | 9.4     | 45.6%      | 22        | 8                       | 36.4%           | 11     | 11       | 0.0%        | 11.80 | -6.8%           |
| a     | Burglary - Residential          | 0        | 3.2         | -3.2   | -100.0%      | 12          | 13.0        | -1.0    | -7.7%      | 11        | 1                       | 9.1%            | 8      | 4        | 100.0%      | 7.80  | 2.6%            |
| Crime | Burglary - All Other            | 7        | 2.6         | 4.4    | 169.2%       | 15          | 11.6        | 3.4     | 29.3%      | 15        | 0                       | 0.0%            | 12     | 8        | 50.0%       | 7.20  | 66.7%           |
| J O   | Larceny - Vehicle Burglary      | 15       | 14.2        | 0.8    | 5.6%         | 68          | 51.4        | 16.6    | 32.3%      | 66        | 2                       | 3.0%            | 36     | 30       | 20.0%       | 34.60 | 4.0%            |
| ert   | Larceny - All Other             | 14       | 38.0        | -24.0  | -63.2%       | 109         | 140         | -31.0   | -22.1%     | 140       | -31                     | -22.1%          | 58     | 80       | -27.5%      | 90.60 | -36.0%          |
| S     | Motor Vehicle Theft             | 12       | 6.0         | 6.0    | 100.0%       | 33          | 24.4        | 8.6     | 35.3%      | 38        | -5                      | -13.2%          | 18     | 15       | 20.0%       | 16.80 | 7.1%            |
| Δ.    | TOTAL PROPERTY CRIMES           | 48       | 64.0        | -16.0  | -25.0%       | 237         | 240         | -3.4    | -1.4%      | 270       | -33                     | -12.2%          | 132    | 137      | -3.6%       | 157   | -15.9%          |
|       | GRAND TOTAL                     | 50       | 68.2        | -18.2  | -26.7%       | 267         | 261         | 6.0     | 2.3%       | 292       | -25                     | -8.6%           | 143    | 148      | -3.4%       | 169   | -15.3%          |
|       | Drugs                           | 12       | 23.2        | -11.2  | -48.3%       | 63          | 80.8        | -17.8   | -22.0%     | 71        | -8                      | -11.3%          | 36     | 42       | -14.3%      | 57.40 | -37.3%          |
| Misc  | Weapons                         | 0        | 1.4         | -1.4   | -100.0%      | 9           | 4.2         | 4.8     | 114.3%     | 5         | 4                       | 80.0%           | 5      | 1        | 400.0%      | 3.00  | 66.7%           |
| -     | Vandalism                       | 6        | 10.8        | -4.8   | -44.4%       | 40          | 41.0        | -1.0    | -2.4%      | 43        | -3                      | -7.0%           | 25     | 23       | 8.7%        | 27.00 | -7.4%           |
|       | 4 March Durahadan               | \/:alaa4 | 04          |        |              |             | /a ala Da   |         | D          | -t Off    |                         |                 |        | 4. T.4.I | - / I 1 + b |       | 10\             |