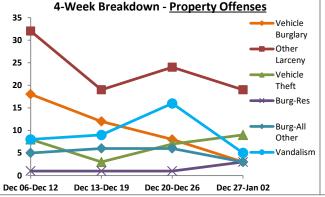

Volume 7 - Number 1

Report Covering the Week 01/04/2021 Through 01/10/2021 (Mon-Sun)

|       | District 5 Data                 |         |             | кер      | ort Coveri | ng the w | еек от      | /04/2  | UZI Inrou | ign OT/ TO | I/ 2021 (I              | vion-Sun)       |            |          |              | March     |                 |
|-------|---------------------------------|---------|-------------|----------|------------|----------|-------------|--------|-----------|------------|-------------------------|-----------------|------------|----------|--------------|-----------|-----------------|
|       | (Liberty Division) All Offenses |         | Last        | 7 Days   | *          |          | Last 28     | 8 Days | *         |            | ious 28 l<br>to Last 28 | •               | Year t     | o Date   | (YTD)*       |           | ar YTD<br>rage* |
|       |                                 | 2021    | 5-yr<br>Avg | Chg      | % Chg      | 2021     | 5-yr<br>Avg | Chg    | % Chg     | 2020       | Recent<br>Chg           | Recent<br>% Chg | 2021       | 2020     | % Chg        | Avg**     | % Chg           |
|       | Criminal Homicide               | 0       | 0.2         | -0.2     | -100.0%    | 2        | 0.4         | 1.6    | 400.0%    | 0          | 2                       | /0              | 0          | 1        | -100.0%      | 0.20      | -100.0%         |
| e     | Forcible Rape                   | 0       | 1.0         | -1.0     | -100.0%    | 2        | 4.8         | -2.8   | -58.3%    | 4          | -2                      | -50.0%          | 1          | 0        | /0           | 2.80      | -64.3%          |
| Crim  | Robbery - Business              | 2       | 0.2         | 1.8      | 900.0%     | 3        | 1.4         | 1.6    | 114.3%    | 2          | 1                       | 50.0%           | 2          | 0        | /0           | 0.60      | 233.3%          |
|       | Robbery - All Other             | 1       | 1.0         | 0.0      | 0.0%       | 8        | 4.6         | 3.4    | 73.9%     | 7          | 1                       | 14.3%           | 1          | 2        | -50.0%       | 2.20      | -54.5%          |
| olent | Agg. Assault - Family           | -       | 0.8         | -0.8     | -100.0%    | 4        | 2.6         | 1.4    | 53.9%     | 2          | 2                       | 100.0%          | 0          | 1        | -100.0%      | 0.40      | -100.0%         |
| 🗏     | Agg. Assault - NonFamily        | 2       | 0.4         | 1.6      | 400.0%     | 10       | 6.0         | 4.0    | 66.7%     | 14         | -4                      | -28.6%          | 3          | 2        | 50.0%        | 2.20      | 36.4%           |
|       | TOTAL VIOLENT CRIMES            | 5       | 3.6         | 1.4      | 38.9%      | 29       | 19.8        | 9.2    | 46.5%     | 29         | 0                       | 0.0%            | 7          | 6        | 16.7%        | 8.40      | -16.7%          |
| a     | Burglary - Residential          | 5       | 3.4         | 1.6      | 47.1%      | 12       | 12.2        | -0.2   | -1.6%     | 12         | 0                       | 0.0%            | 7          | 3        | 133.3%       | 4.20      | 66.7%           |
| Crime | Burglary - All Other            | 3       | 2.8         | 0.2      | 7.1%       | 12       | 10.2        | 1.8    | 17.7%     | 13         | -1                      | -7.7%           | 5          | 5        | 0.0%         | 4.80      | 4.2%            |
| JO.   | Larceny - Vehicle Burglary      | 9       | 12.8        | -3.8     | -29.7%     | 64       | 52.0        | 12.0   | 23.1%     | 74         | -10                     | -13.5%          | 15         | 21       | -28.6%       | 19.20     | -21.9%          |
| ert   | Larceny - All Other             | 26      | 35.0        | -9.0     | -25.7%     | 135      | 138         | -3.0   | -2.2%     | 152        | -17                     | -11.2%          | 39         | 42       | -7.1%        | 52.20     | -25.3%          |
|       | Motor Vehicle Theft             | 3       | 4.6         | -1.6     | -34.8%     | 37       | 25.4        | 11.6   | 45.7%     | 38         | -1                      | - <b>2.6</b> %  | 5          | 9        | -44.4%       | 9.20      | -45.7%          |
|       | TOTAL PROPERTY CRIMES           | 46      | 58.6        | -12.6    | -21.5%     | 260      | 238         | 22.2   | 9.3%      | 289        | -29                     | -10.0%          | 71         | 80       | -11.3%       | 89.60     | -20.8%          |
|       | GRAND TOTAL                     | 51      | 62.2        | -11.2    | -18.0%     | 289      | 258         | 31.4   | 12.2%     | 318        | -29                     | -9.1%           | 78         | 86       | -9.3%        | 98.00     | -20.4%          |
| u .   | Drugs                           | 14      | 21.0        | -7.0     | -33.3%     | 62       | 78.6        | -16.6  | -21.1%    | 74         | -12                     | -16.2%          | 25         | 23       | 8.7%         | 34.60     | -27.7%          |
| Misc  | Weapons                         | 2       | 1.0         | 1.0      | 100.0%     | 8        | 3.4         | 4.6    | 135.3%    | 5          | 3                       | 60.0%           | 4          | 1        | 300.0%       | 2.00      | 100.0%          |
| ر کے  | Vandalism                       | 14      | 10.6        | 3.4      | 32.1%      | 42       | 38.0        | 4.0    | 10.5%     | 45         | -3                      | - <b>6.7</b> %  | 17         | 14       | 21.4%        | 16.00     | 6.3%            |
|       | 4 Wook Brookdown                | Violent | Offons      | <u> </u> |            | 4 14     | look Br     | oakdov | un Branar | thy Offons |                         |                 | Voor to Da | to Total | c / lan 1 th | rough lan | 11\             |