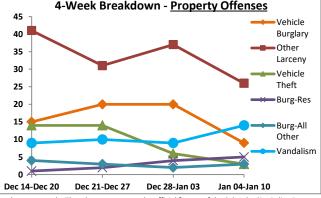

Volume 7 - Number 1

Report Covering the Week 01/04/2021 Through 01/10/2021 (Mon-Sun)

|       | District 5 Data                 |         |             | кер      | ort Coveri | ng the w | еек от      | /04/2  | UZI Inrou | ign OT/ TO | I/ 2021 (I              | vion-Sun)       |            |          |              | March     |                 |
|-------|---------------------------------|---------|-------------|----------|------------|----------|-------------|--------|-----------|------------|-------------------------|-----------------|------------|----------|--------------|-----------|-----------------|
|       | (Liberty Division) All Offenses |         | Last        | 7 Days   | *          |          | Last 28     | 8 Days | *         |            | ious 28 l<br>to Last 28 | •               | Year t     | o Date   | (YTD)*       |           | ar YTD<br>rage* |
|       |                                 | 2021    | 5-yr<br>Avg | Chg      | % Chg      | 2021     | 5-yr<br>Avg | Chg    | % Chg     | 2020       | Recent<br>Chg           | Recent<br>% Chg | 2021       | 2020     | % Chg        | Avg**     | % Chg           |
|       | Criminal Homicide               | 0       | 0.2         | -0.2     | -100.0%    | 2        | 0.4         | 1.6    | 400.0%    | 0          | 2                       | /0              | 0          | 1        | -100.0%      | 0.20      | -100.0%         |
| e     | Forcible Rape                   | 0       | 1.0         | -1.0     | -100.0%    | 2        | 4.8         | -2.8   | -58.3%    | 4          | -2                      | -50.0%          | 1          | 0        | /0           | 2.80      | -64.3%          |
| Crim  | Robbery - Business              | 2       | 0.2         | 1.8      | 900.0%     | 3        | 1.4         | 1.6    | 114.3%    | 2          | 1                       | 50.0%           | 2          | 0        | /0           | 0.60      | 233.3%          |
|       | Robbery - All Other             | 1       | 1.0         | 0.0      | 0.0%       | 8        | 4.6         | 3.4    | 73.9%     | 7          | 1                       | 14.3%           | 1          | 2        | -50.0%       | 2.20      | -54.5%          |
| olent | Agg. Assault - Family           | -       | 0.8         | -0.8     | -100.0%    | 4        | 2.6         | 1.4    | 53.9%     | 2          | 2                       | 100.0%          | 0          | 1        | -100.0%      | 0.40      | -100.0%         |
| 🗏     | Agg. Assault - NonFamily        | 2       | 0.4         | 1.6      | 400.0%     | 10       | 6.0         | 4.0    | 66.7%     | 14         | -4                      | -28.6%          | 3          | 2        | 50.0%        | 2.20      | 36.4%           |
|       | TOTAL VIOLENT CRIMES            | 5       | 3.6         | 1.4      | 38.9%      | 29       | 19.8        | 9.2    | 46.5%     | 29         | 0                       | 0.0%            | 7          | 6        | 16.7%        | 8.40      | -16.7%          |
| a     | Burglary - Residential          | 5       | 3.4         | 1.6      | 47.1%      | 12       | 12.2        | -0.2   | -1.6%     | 12         | 0                       | 0.0%            | 7          | 3        | 133.3%       | 4.20      | 66.7%           |
| Crime | Burglary - All Other            | 3       | 2.8         | 0.2      | 7.1%       | 12       | 10.2        | 1.8    | 17.7%     | 13         | -1                      | -7.7%           | 5          | 5        | 0.0%         | 4.80      | 4.2%            |
| JO.   | Larceny - Vehicle Burglary      | 9       | 12.8        | -3.8     | -29.7%     | 64       | 52.0        | 12.0   | 23.1%     | 74         | -10                     | -13.5%          | 15         | 21       | -28.6%       | 19.20     | -21.9%          |
| ert   | Larceny - All Other             | 26      | 35.0        | -9.0     | -25.7%     | 135      | 138         | -3.0   | -2.2%     | 152        | -17                     | -11.2%          | 39         | 42       | -7.1%        | 52.20     | -25.3%          |
|       | Motor Vehicle Theft             | 3       | 4.6         | -1.6     | -34.8%     | 37       | 25.4        | 11.6   | 45.7%     | 38         | -1                      | - <b>2.6</b> %  | 5          | 9        | -44.4%       | 9.20      | -45.7%          |
|       | TOTAL PROPERTY CRIMES           | 46      | 58.6        | -12.6    | -21.5%     | 260      | 238         | 22.2   | 9.3%      | 289        | -29                     | -10.0%          | 71         | 80       | -11.3%       | 89.60     | -20.8%          |
|       | GRAND TOTAL                     | 51      | 62.2        | -11.2    | -18.0%     | 289      | 258         | 31.4   | 12.2%     | 318        | -29                     | -9.1%           | 78         | 86       | -9.3%        | 98.00     | -20.4%          |
| u .   | Drugs                           | 14      | 21.0        | -7.0     | -33.3%     | 62       | 78.6        | -16.6  | -21.1%    | 74         | -12                     | -16.2%          | 25         | 23       | 8.7%         | 34.60     | -27.7%          |
| Misc  | Weapons                         | 2       | 1.0         | 1.0      | 100.0%     | 8        | 3.4         | 4.6    | 135.3%    | 5          | 3                       | 60.0%           | 4          | 1        | 300.0%       | 2.00      | 100.0%          |
| ر کے  | Vandalism                       | 14      | 10.6        | 3.4      | 32.1%      | 42       | 38.0        | 4.0    | 10.5%     | 45         | -3                      | - <b>6.7</b> %  | 17         | 14       | 21.4%        | 16.00     | 6.3%            |
|       | 4 Wook Brookdown                | Violent | Offons      | <u> </u> |            | 4 14     | look Br     | oakdov | un Branar | thy Offons |                         |                 | Voor to Da | to Total | c / lan 1 th | rough lan | 11\             |