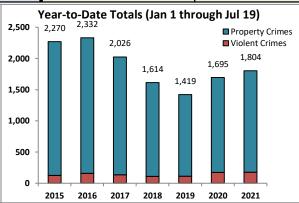

Volume 7 - Number 1

Report Covering the Week 01/04/2021 Through 01/10/2021 (Mon-Sun)

|       | District 5 Data                 |         |             | кер      | ort Coveri | ng the w | еек от      | /04/2  | UZI Inrou | ign OT/ TO | I/ 2021 (I              | vion-Sun)       |            |          |              | March     |                 |
|-------|---------------------------------|---------|-------------|----------|------------|----------|-------------|--------|-----------|------------|-------------------------|-----------------|------------|----------|--------------|-----------|-----------------|
|       | (Liberty Division) All Offenses |         | Last        | 7 Days   | *          |          | Last 28     | 8 Days | *         |            | ious 28 l<br>to Last 28 | •               | Year t     | o Date   | (YTD)*       |           | ar YTD<br>rage* |
|       |                                 | 2021    | 5-yr<br>Avg | Chg      | % Chg      | 2021     | 5-yr<br>Avg | Chg    | % Chg     | 2020       | Recent<br>Chg           | Recent<br>% Chg | 2021       | 2020     | % Chg        | Avg**     | % Chg           |
|       | Criminal Homicide               | 0       | 0.2         | -0.2     | -100.0%    | 2        | 0.4         | 1.6    | 400.0%    | 0          | 2                       | /0              | 0          | 1        | -100.0%      | 0.20      | -100.0%         |
| e     | Forcible Rape                   | 0       | 1.0         | -1.0     | -100.0%    | 2        | 4.8         | -2.8   | -58.3%    | 4          | -2                      | -50.0%          | 1          | 0        | /0           | 2.80      | -64.3%          |
| Crim  | Robbery - Business              | 2       | 0.2         | 1.8      | 900.0%     | 3        | 1.4         | 1.6    | 114.3%    | 2          | 1                       | 50.0%           | 2          | 0        | /0           | 0.60      | 233.3%          |
|       | Robbery - All Other             | 1       | 1.0         | 0.0      | 0.0%       | 8        | 4.6         | 3.4    | 73.9%     | 7          | 1                       | 14.3%           | 1          | 2        | -50.0%       | 2.20      | -54.5%          |
| olent | Agg. Assault - Family           | -       | 0.8         | -0.8     | -100.0%    | 4        | 2.6         | 1.4    | 53.9%     | 2          | 2                       | 100.0%          | 0          | 1        | -100.0%      | 0.40      | -100.0%         |
| 🗏     | Agg. Assault - NonFamily        | 2       | 0.4         | 1.6      | 400.0%     | 10       | 6.0         | 4.0    | 66.7%     | 14         | -4                      | -28.6%          | 3          | 2        | 50.0%        | 2.20      | 36.4%           |
|       | TOTAL VIOLENT CRIMES            | 5       | 3.6         | 1.4      | 38.9%      | 29       | 19.8        | 9.2    | 46.5%     | 29         | 0                       | 0.0%            | 7          | 6        | 16.7%        | 8.40      | -16.7%          |
| a     | Burglary - Residential          | 5       | 3.4         | 1.6      | 47.1%      | 12       | 12.2        | -0.2   | -1.6%     | 12         | 0                       | 0.0%            | 7          | 3        | 133.3%       | 4.20      | 66.7%           |
| Crime | Burglary - All Other            | 3       | 2.8         | 0.2      | 7.1%       | 12       | 10.2        | 1.8    | 17.7%     | 13         | -1                      | -7.7%           | 5          | 5        | 0.0%         | 4.80      | 4.2%            |
| JO.   | Larceny - Vehicle Burglary      | 9       | 12.8        | -3.8     | -29.7%     | 64       | 52.0        | 12.0   | 23.1%     | 74         | -10                     | -13.5%          | 15         | 21       | -28.6%       | 19.20     | -21.9%          |
| ert   | Larceny - All Other             | 26      | 35.0        | -9.0     | -25.7%     | 135      | 138         | -3.0   | -2.2%     | 152        | -17                     | -11.2%          | 39         | 42       | -7.1%        | 52.20     | -25.3%          |
|       | Motor Vehicle Theft             | 3       | 4.6         | -1.6     | -34.8%     | 37       | 25.4        | 11.6   | 45.7%     | 38         | -1                      | - <b>2.6</b> %  | 5          | 9        | -44.4%       | 9.20      | -45.7%          |
|       | TOTAL PROPERTY CRIMES           | 46      | 58.6        | -12.6    | -21.5%     | 260      | 238         | 22.2   | 9.3%      | 289        | -29                     | -10.0%          | 71         | 80       | -11.3%       | 89.60     | -20.8%          |
|       | GRAND TOTAL                     | 51      | 62.2        | -11.2    | -18.0%     | 289      | 258         | 31.4   | 12.2%     | 318        | -29                     | -9.1%           | 78         | 86       | -9.3%        | 98.00     | -20.4%          |
| u .   | Drugs                           | 14      | 21.0        | -7.0     | -33.3%     | 62       | 78.6        | -16.6  | -21.1%    | 74         | -12                     | -16.2%          | 25         | 23       | 8.7%         | 34.60     | -27.7%          |
| Misc  | Weapons                         | 2       | 1.0         | 1.0      | 100.0%     | 8        | 3.4         | 4.6    | 135.3%    | 5          | 3                       | 60.0%           | 4          | 1        | 300.0%       | 2.00      | 100.0%          |
| ر کے  | Vandalism                       | 14      | 10.6        | 3.4      | 32.1%      | 42       | 38.0        | 4.0    | 10.5%     | 45         | -3                      | - <b>6.7</b> %  | 17         | 14       | 21.4%        | 16.00     | 6.3%            |
|       | 4 Wook Brookdown                | Violent | Offons      | <u> </u> |            | 4 14     | look Br     | oakdov | un Branar | thy Offons |                         |                 | Voor to Da | to Total | c / lan 1 th | rough lan | 11\             |