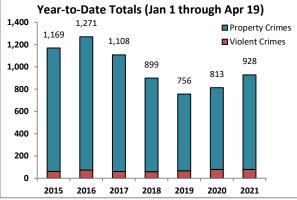

Volume 7 - Number 1

Report Covering the Week 01/04/2021 Through 01/10/2021 (Mon-Sun)

|       | District 5 Data                 |         |             | кер      | ort Coveri | ng the w | еек от      | /04/2  | UZI Inrou | ign OT/ TO | I/ 2021 (I              | vion-Sun)       |            |          |              | March     |                 |
|-------|---------------------------------|---------|-------------|----------|------------|----------|-------------|--------|-----------|------------|-------------------------|-----------------|------------|----------|--------------|-----------|-----------------|
|       | (Liberty Division) All Offenses |         | Last        | 7 Days   | *          |          | Last 28     | 8 Days | *         |            | ious 28 l<br>to Last 28 | •               | Year t     | o Date   | (YTD)*       |           | ar YTD<br>rage* |
|       |                                 | 2021    | 5-yr<br>Avg | Chg      | % Chg      | 2021     | 5-yr<br>Avg | Chg    | % Chg     | 2020       | Recent<br>Chg           | Recent<br>% Chg | 2021       | 2020     | % Chg        | Avg**     | % Chg           |
|       | Criminal Homicide               | 0       | 0.2         | -0.2     | -100.0%    | 2        | 0.4         | 1.6    | 400.0%    | 0          | 2                       | /0              | 0          | 1        | -100.0%      | 0.20      | -100.0%         |
| e     | Forcible Rape                   | 0       | 1.0         | -1.0     | -100.0%    | 2        | 4.8         | -2.8   | -58.3%    | 4          | -2                      | -50.0%          | 1          | 0        | /0           | 2.80      | -64.3%          |
| Crim  | Robbery - Business              | 2       | 0.2         | 1.8      | 900.0%     | 3        | 1.4         | 1.6    | 114.3%    | 2          | 1                       | 50.0%           | 2          | 0        | /0           | 0.60      | 233.3%          |
|       | Robbery - All Other             | 1       | 1.0         | 0.0      | 0.0%       | 8        | 4.6         | 3.4    | 73.9%     | 7          | 1                       | 14.3%           | 1          | 2        | -50.0%       | 2.20      | -54.5%          |
| olent | Agg. Assault - Family           | -       | 0.8         | -0.8     | -100.0%    | 4        | 2.6         | 1.4    | 53.9%     | 2          | 2                       | 100.0%          | 0          | 1        | -100.0%      | 0.40      | -100.0%         |
| 🗏     | Agg. Assault - NonFamily        | 2       | 0.4         | 1.6      | 400.0%     | 10       | 6.0         | 4.0    | 66.7%     | 14         | -4                      | -28.6%          | 3          | 2        | 50.0%        | 2.20      | 36.4%           |
|       | TOTAL VIOLENT CRIMES            | 5       | 3.6         | 1.4      | 38.9%      | 29       | 19.8        | 9.2    | 46.5%     | 29         | 0                       | 0.0%            | 7          | 6        | 16.7%        | 8.40      | -16.7%          |
| a     | Burglary - Residential          | 5       | 3.4         | 1.6      | 47.1%      | 12       | 12.2        | -0.2   | -1.6%     | 12         | 0                       | 0.0%            | 7          | 3        | 133.3%       | 4.20      | 66.7%           |
| Crime | Burglary - All Other            | 3       | 2.8         | 0.2      | 7.1%       | 12       | 10.2        | 1.8    | 17.7%     | 13         | -1                      | -7.7%           | 5          | 5        | 0.0%         | 4.80      | 4.2%            |
| JO.   | Larceny - Vehicle Burglary      | 9       | 12.8        | -3.8     | -29.7%     | 64       | 52.0        | 12.0   | 23.1%     | 74         | -10                     | -13.5%          | 15         | 21       | -28.6%       | 19.20     | -21.9%          |
| ert   | Larceny - All Other             | 26      | 35.0        | -9.0     | -25.7%     | 135      | 138         | -3.0   | -2.2%     | 152        | -17                     | -11.2%          | 39         | 42       | -7.1%        | 52.20     | -25.3%          |
|       | Motor Vehicle Theft             | 3       | 4.6         | -1.6     | -34.8%     | 37       | 25.4        | 11.6   | 45.7%     | 38         | -1                      | - <b>2.6</b> %  | 5          | 9        | -44.4%       | 9.20      | -45.7%          |
|       | TOTAL PROPERTY CRIMES           | 46      | 58.6        | -12.6    | -21.5%     | 260      | 238         | 22.2   | 9.3%      | 289        | -29                     | -10.0%          | 71         | 80       | -11.3%       | 89.60     | -20.8%          |
|       | GRAND TOTAL                     | 51      | 62.2        | -11.2    | -18.0%     | 289      | 258         | 31.4   | 12.2%     | 318        | -29                     | -9.1%           | 78         | 86       | -9.3%        | 98.00     | -20.4%          |
| u .   | Drugs                           | 14      | 21.0        | -7.0     | -33.3%     | 62       | 78.6        | -16.6  | -21.1%    | 74         | -12                     | -16.2%          | 25         | 23       | 8.7%         | 34.60     | -27.7%          |
| Misc  | Weapons                         | 2       | 1.0         | 1.0      | 100.0%     | 8        | 3.4         | 4.6    | 135.3%    | 5          | 3                       | 60.0%           | 4          | 1        | 300.0%       | 2.00      | 100.0%          |
| ر کے  | Vandalism                       | 14      | 10.6        | 3.4      | 32.1%      | 42       | 38.0        | 4.0    | 10.5%     | 45         | -3                      | - <b>6.7</b> %  | 17         | 14       | 21.4%        | 16.00     | 6.3%            |
|       | 4 Wook Brookdown                | Violent | Offons      | <u> </u> |            | 4 14     | look Br     | oakdov | un Branar | thy Offons |                         |                 | Voor to Da | to Total | c / lan 1 th | rough lan | 11\             |