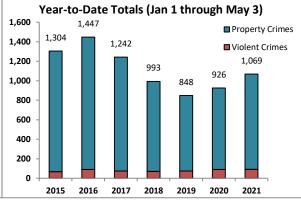

Volume 7 - Number 1

Report Covering the Week 01/04/2021 Through 01/10/2021 (Mon-Sun)

|       | District 5 Data                 |         |             | кер      | ort Coveri | ng the w | еек от      | /04/2  | UZI Inrou | ign OT/ TO | I/ 2021 (I              | vion-Sun)       |            |          |              | March     |                 |
|-------|---------------------------------|---------|-------------|----------|------------|----------|-------------|--------|-----------|------------|-------------------------|-----------------|------------|----------|--------------|-----------|-----------------|
|       | (Liberty Division) All Offenses |         | Last        | 7 Days   | *          |          | Last 28     | 8 Days | *         |            | ious 28 l<br>to Last 28 | •               | Year t     | o Date   | (YTD)*       |           | ar YTD<br>rage* |
|       |                                 | 2021    | 5-yr<br>Avg | Chg      | % Chg      | 2021     | 5-yr<br>Avg | Chg    | % Chg     | 2020       | Recent<br>Chg           | Recent<br>% Chg | 2021       | 2020     | % Chg        | Avg**     | % Chg           |
|       | Criminal Homicide               | 0       | 0.2         | -0.2     | -100.0%    | 2        | 0.4         | 1.6    | 400.0%    | 0          | 2                       | /0              | 0          | 1        | -100.0%      | 0.20      | -100.0%         |
| e     | Forcible Rape                   | 0       | 1.0         | -1.0     | -100.0%    | 2        | 4.8         | -2.8   | -58.3%    | 4          | -2                      | -50.0%          | 1          | 0        | /0           | 2.80      | -64.3%          |
| Crim  | Robbery - Business              | 2       | 0.2         | 1.8      | 900.0%     | 3        | 1.4         | 1.6    | 114.3%    | 2          | 1                       | 50.0%           | 2          | 0        | /0           | 0.60      | 233.3%          |
|       | Robbery - All Other             | 1       | 1.0         | 0.0      | 0.0%       | 8        | 4.6         | 3.4    | 73.9%     | 7          | 1                       | 14.3%           | 1          | 2        | -50.0%       | 2.20      | -54.5%          |
| olent | Agg. Assault - Family           | -       | 0.8         | -0.8     | -100.0%    | 4        | 2.6         | 1.4    | 53.9%     | 2          | 2                       | 100.0%          | 0          | 1        | -100.0%      | 0.40      | -100.0%         |
| 🗏     | Agg. Assault - NonFamily        | 2       | 0.4         | 1.6      | 400.0%     | 10       | 6.0         | 4.0    | 66.7%     | 14         | -4                      | -28.6%          | 3          | 2        | 50.0%        | 2.20      | 36.4%           |
|       | TOTAL VIOLENT CRIMES            | 5       | 3.6         | 1.4      | 38.9%      | 29       | 19.8        | 9.2    | 46.5%     | 29         | 0                       | 0.0%            | 7          | 6        | 16.7%        | 8.40      | -16.7%          |
| a     | Burglary - Residential          | 5       | 3.4         | 1.6      | 47.1%      | 12       | 12.2        | -0.2   | -1.6%     | 12         | 0                       | 0.0%            | 7          | 3        | 133.3%       | 4.20      | 66.7%           |
| Crime | Burglary - All Other            | 3       | 2.8         | 0.2      | 7.1%       | 12       | 10.2        | 1.8    | 17.7%     | 13         | -1                      | -7.7%           | 5          | 5        | 0.0%         | 4.80      | 4.2%            |
| JO.   | Larceny - Vehicle Burglary      | 9       | 12.8        | -3.8     | -29.7%     | 64       | 52.0        | 12.0   | 23.1%     | 74         | -10                     | -13.5%          | 15         | 21       | -28.6%       | 19.20     | -21.9%          |
| ert   | Larceny - All Other             | 26      | 35.0        | -9.0     | -25.7%     | 135      | 138         | -3.0   | -2.2%     | 152        | -17                     | -11.2%          | 39         | 42       | -7.1%        | 52.20     | -25.3%          |
|       | Motor Vehicle Theft             | 3       | 4.6         | -1.6     | -34.8%     | 37       | 25.4        | 11.6   | 45.7%     | 38         | -1                      | - <b>2.6</b> %  | 5          | 9        | -44.4%       | 9.20      | -45.7%          |
|       | TOTAL PROPERTY CRIMES           | 46      | 58.6        | -12.6    | -21.5%     | 260      | 238         | 22.2   | 9.3%      | 289        | -29                     | -10.0%          | 71         | 80       | -11.3%       | 89.60     | -20.8%          |
|       | GRAND TOTAL                     | 51      | 62.2        | -11.2    | -18.0%     | 289      | 258         | 31.4   | 12.2%     | 318        | -29                     | -9.1%           | 78         | 86       | -9.3%        | 98.00     | -20.4%          |
| u .   | Drugs                           | 14      | 21.0        | -7.0     | -33.3%     | 62       | 78.6        | -16.6  | -21.1%    | 74         | -12                     | -16.2%          | 25         | 23       | 8.7%         | 34.60     | -27.7%          |
| Misc  | Weapons                         | 2       | 1.0         | 1.0      | 100.0%     | 8        | 3.4         | 4.6    | 135.3%    | 5          | 3                       | 60.0%           | 4          | 1        | 300.0%       | 2.00      | 100.0%          |
| ر کے  | Vandalism                       | 14      | 10.6        | 3.4      | 32.1%      | 42       | 38.0        | 4.0    | 10.5%     | 45         | -3                      | - <b>6.7</b> %  | 17         | 14       | 21.4%        | 16.00     | 6.3%            |
|       | 4 Wook Brookdown                | Violent | Offons      | <u> </u> |            | 4 14     | look Br     | oakdov | un Branar | thy Offons |                         |                 | Voor to Da | to Total | c / lan 1 th | rough lan | 11\             |