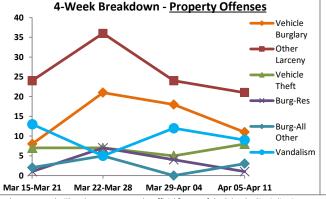

Volume 7 - Number 1

Report Covering the Week 01/04/2021 Through 01/10/2021 (Mon-Sun)

|       | District 5 Data                 |         |             | кер      | ort Coveri | ng the w | еек от      | /04/2  | UZI Inrou | ign OT/ TO | I/ 2021 (I              | vion-Sun)       |            |          |              | March     |                 |
|-------|---------------------------------|---------|-------------|----------|------------|----------|-------------|--------|-----------|------------|-------------------------|-----------------|------------|----------|--------------|-----------|-----------------|
|       | (Liberty Division) All Offenses |         | Last        | 7 Days   | *          |          | Last 28     | 8 Days | *         |            | ious 28 l<br>to Last 28 | •               | Year t     | o Date   | (YTD)*       |           | ar YTD<br>rage* |
|       |                                 | 2021    | 5-yr<br>Avg | Chg      | % Chg      | 2021     | 5-yr<br>Avg | Chg    | % Chg     | 2020       | Recent<br>Chg           | Recent<br>% Chg | 2021       | 2020     | % Chg        | Avg**     | % Chg           |
|       | Criminal Homicide               | 0       | 0.2         | -0.2     | -100.0%    | 2        | 0.4         | 1.6    | 400.0%    | 0          | 2                       | /0              | 0          | 1        | -100.0%      | 0.20      | -100.0%         |
| e     | Forcible Rape                   | 0       | 1.0         | -1.0     | -100.0%    | 2        | 4.8         | -2.8   | -58.3%    | 4          | -2                      | -50.0%          | 1          | 0        | /0           | 2.80      | -64.3%          |
| Crim  | Robbery - Business              | 2       | 0.2         | 1.8      | 900.0%     | 3        | 1.4         | 1.6    | 114.3%    | 2          | 1                       | 50.0%           | 2          | 0        | /0           | 0.60      | 233.3%          |
|       | Robbery - All Other             | 1       | 1.0         | 0.0      | 0.0%       | 8        | 4.6         | 3.4    | 73.9%     | 7          | 1                       | 14.3%           | 1          | 2        | -50.0%       | 2.20      | -54.5%          |
| olent | Agg. Assault - Family           | -       | 0.8         | -0.8     | -100.0%    | 4        | 2.6         | 1.4    | 53.9%     | 2          | 2                       | 100.0%          | 0          | 1        | -100.0%      | 0.40      | -100.0%         |
| 🗏     | Agg. Assault - NonFamily        | 2       | 0.4         | 1.6      | 400.0%     | 10       | 6.0         | 4.0    | 66.7%     | 14         | -4                      | -28.6%          | 3          | 2        | 50.0%        | 2.20      | 36.4%           |
|       | TOTAL VIOLENT CRIMES            | 5       | 3.6         | 1.4      | 38.9%      | 29       | 19.8        | 9.2    | 46.5%     | 29         | 0                       | 0.0%            | 7          | 6        | 16.7%        | 8.40      | -16.7%          |
| a     | Burglary - Residential          | 5       | 3.4         | 1.6      | 47.1%      | 12       | 12.2        | -0.2   | -1.6%     | 12         | 0                       | 0.0%            | 7          | 3        | 133.3%       | 4.20      | 66.7%           |
| Crime | Burglary - All Other            | 3       | 2.8         | 0.2      | 7.1%       | 12       | 10.2        | 1.8    | 17.7%     | 13         | -1                      | -7.7%           | 5          | 5        | 0.0%         | 4.80      | 4.2%            |
| JO.   | Larceny - Vehicle Burglary      | 9       | 12.8        | -3.8     | -29.7%     | 64       | 52.0        | 12.0   | 23.1%     | 74         | -10                     | -13.5%          | 15         | 21       | -28.6%       | 19.20     | -21.9%          |
| ert   | Larceny - All Other             | 26      | 35.0        | -9.0     | -25.7%     | 135      | 138         | -3.0   | -2.2%     | 152        | -17                     | -11.2%          | 39         | 42       | -7.1%        | 52.20     | -25.3%          |
|       | Motor Vehicle Theft             | 3       | 4.6         | -1.6     | -34.8%     | 37       | 25.4        | 11.6   | 45.7%     | 38         | -1                      | - <b>2.6</b> %  | 5          | 9        | -44.4%       | 9.20      | -45.7%          |
|       | TOTAL PROPERTY CRIMES           | 46      | 58.6        | -12.6    | -21.5%     | 260      | 238         | 22.2   | 9.3%      | 289        | -29                     | -10.0%          | 71         | 80       | -11.3%       | 89.60     | -20.8%          |
|       | GRAND TOTAL                     | 51      | 62.2        | -11.2    | -18.0%     | 289      | 258         | 31.4   | 12.2%     | 318        | -29                     | -9.1%           | 78         | 86       | -9.3%        | 98.00     | -20.4%          |
| u .   | Drugs                           | 14      | 21.0        | -7.0     | -33.3%     | 62       | 78.6        | -16.6  | -21.1%    | 74         | -12                     | -16.2%          | 25         | 23       | 8.7%         | 34.60     | -27.7%          |
| Misc  | Weapons                         | 2       | 1.0         | 1.0      | 100.0%     | 8        | 3.4         | 4.6    | 135.3%    | 5          | 3                       | 60.0%           | 4          | 1        | 300.0%       | 2.00      | 100.0%          |
| ر کے  | Vandalism                       | 14      | 10.6        | 3.4      | 32.1%      | 42       | 38.0        | 4.0    | 10.5%     | 45         | -3                      | - <b>6.7</b> %  | 17         | 14       | 21.4%        | 16.00     | 6.3%            |
|       | 4 Wook Brookdown                | Violent | Offons      | <u> </u> |            | 4 14     | look Br     | oakdov | un Branar | thy Offons |                         |                 | Voor to Da | to Total | c / lan 1 th | rough lan | 11\             |