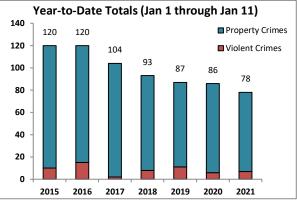

Volume 7 - Number 1

Report Covering the Week 01/04/2021 Through 01/10/2021 (Mon-Sun)

|       | District 5 Data                 |         |             | кер      | ort Coveri | ng the w | еек от      | /04/2  | UZI Inrou | ign OT/ TO | I/ 2021 (I              | vion-Sun)       |            |          |              | March     |                 |
|-------|---------------------------------|---------|-------------|----------|------------|----------|-------------|--------|-----------|------------|-------------------------|-----------------|------------|----------|--------------|-----------|-----------------|
|       | (Liberty Division) All Offenses |         | Last        | 7 Days   | *          |          | Last 28     | 8 Days | *         |            | ious 28 l<br>to Last 28 | •               | Year t     | o Date   | (YTD)*       |           | ar YTD<br>rage* |
|       |                                 | 2021    | 5-yr<br>Avg | Chg      | % Chg      | 2021     | 5-yr<br>Avg | Chg    | % Chg     | 2020       | Recent<br>Chg           | Recent<br>% Chg | 2021       | 2020     | % Chg        | Avg**     | % Chg           |
|       | Criminal Homicide               | 0       | 0.2         | -0.2     | -100.0%    | 2        | 0.4         | 1.6    | 400.0%    | 0          | 2                       | /0              | 0          | 1        | -100.0%      | 0.20      | -100.0%         |
| e     | Forcible Rape                   | 0       | 1.0         | -1.0     | -100.0%    | 2        | 4.8         | -2.8   | -58.3%    | 4          | -2                      | -50.0%          | 1          | 0        | /0           | 2.80      | -64.3%          |
| Crim  | Robbery - Business              | 2       | 0.2         | 1.8      | 900.0%     | 3        | 1.4         | 1.6    | 114.3%    | 2          | 1                       | 50.0%           | 2          | 0        | /0           | 0.60      | 233.3%          |
|       | Robbery - All Other             | 1       | 1.0         | 0.0      | 0.0%       | 8        | 4.6         | 3.4    | 73.9%     | 7          | 1                       | 14.3%           | 1          | 2        | -50.0%       | 2.20      | -54.5%          |
| olent | Agg. Assault - Family           | -       | 0.8         | -0.8     | -100.0%    | 4        | 2.6         | 1.4    | 53.9%     | 2          | 2                       | 100.0%          | 0          | 1        | -100.0%      | 0.40      | -100.0%         |
| 🗏     | Agg. Assault - NonFamily        | 2       | 0.4         | 1.6      | 400.0%     | 10       | 6.0         | 4.0    | 66.7%     | 14         | -4                      | -28.6%          | 3          | 2        | 50.0%        | 2.20      | 36.4%           |
|       | TOTAL VIOLENT CRIMES            | 5       | 3.6         | 1.4      | 38.9%      | 29       | 19.8        | 9.2    | 46.5%     | 29         | 0                       | 0.0%            | 7          | 6        | 16.7%        | 8.40      | -16.7%          |
| a     | Burglary - Residential          | 5       | 3.4         | 1.6      | 47.1%      | 12       | 12.2        | -0.2   | -1.6%     | 12         | 0                       | 0.0%            | 7          | 3        | 133.3%       | 4.20      | 66.7%           |
| Crime | Burglary - All Other            | 3       | 2.8         | 0.2      | 7.1%       | 12       | 10.2        | 1.8    | 17.7%     | 13         | -1                      | -7.7%           | 5          | 5        | 0.0%         | 4.80      | 4.2%            |
| JO.   | Larceny - Vehicle Burglary      | 9       | 12.8        | -3.8     | -29.7%     | 64       | 52.0        | 12.0   | 23.1%     | 74         | -10                     | -13.5%          | 15         | 21       | -28.6%       | 19.20     | -21.9%          |
| ert   | Larceny - All Other             | 26      | 35.0        | -9.0     | -25.7%     | 135      | 138         | -3.0   | -2.2%     | 152        | -17                     | -11.2%          | 39         | 42       | -7.1%        | 52.20     | -25.3%          |
|       | Motor Vehicle Theft             | 3       | 4.6         | -1.6     | -34.8%     | 37       | 25.4        | 11.6   | 45.7%     | 38         | -1                      | - <b>2.6</b> %  | 5          | 9        | -44.4%       | 9.20      | -45.7%          |
|       | TOTAL PROPERTY CRIMES           | 46      | 58.6        | -12.6    | -21.5%     | 260      | 238         | 22.2   | 9.3%      | 289        | -29                     | -10.0%          | 71         | 80       | -11.3%       | 89.60     | -20.8%          |
|       | GRAND TOTAL                     | 51      | 62.2        | -11.2    | -18.0%     | 289      | 258         | 31.4   | 12.2%     | 318        | -29                     | -9.1%           | 78         | 86       | -9.3%        | 98.00     | -20.4%          |
| u .   | Drugs                           | 14      | 21.0        | -7.0     | -33.3%     | 62       | 78.6        | -16.6  | -21.1%    | 74         | -12                     | -16.2%          | 25         | 23       | 8.7%         | 34.60     | -27.7%          |
| Misc  | Weapons                         | 2       | 1.0         | 1.0      | 100.0%     | 8        | 3.4         | 4.6    | 135.3%    | 5          | 3                       | 60.0%           | 4          | 1        | 300.0%       | 2.00      | 100.0%          |
| ر کے  | Vandalism                       | 14      | 10.6        | 3.4      | 32.1%      | 42       | 38.0        | 4.0    | 10.5%     | 45         | -3                      | - <b>6.7</b> %  | 17         | 14       | 21.4%        | 16.00     | 6.3%            |
|       | 4 Wook Brookdown                | Violent | Offons      | <u> </u> |            | 4 14     | look Br     | oakdov | un Branar | thy Offons |                         |                 | Voor to Da | to Total | c / lan 1 th | rough lan | 11\             |