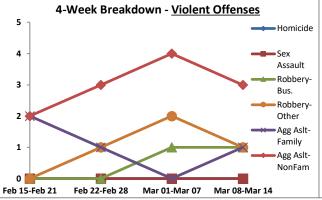

-17.0%          |
| Misc    | Weapons                         | 1       | 0.8         | 0.2    | 25.0%      | 9           | 5.6         | 3.4    | 60.7%       | 7         | 2                  | 28.6%           | 21        | 10       | 110.0%      | 13.00    | 61.5%           |
| -       | Vandalism                       | 4       | 7.4         | -3.4   | -46.0%     | 45          | 38.2        | 6.8    | 17.8%       | 53        | -8                 | -15.1%          | 127       | 96       | 32.3%       | 103      | 23.5%           |
|         | 4-Week Breakdown -              | Violent | Offens      | es     |            | 4-W         | /eek Br     | eakdov | vn - Proper | tv Offens | es                 |                 | ear-to-Da | te Total | s (Jan 1 th | rough Ma | r 15)           |







<sup>\*</sup>The above CompStat figures were generated on Tuesday, 2 day(s) after the closing date, which is indicated in the title. The figures are current as of the date generated.

<sup>\*\*</sup>Averages greater than or equal to 100 are rounded to a whole digit to maintain a consistent column size.

<sup>\*\*\*</sup>Charts may erroneously show an apparent drop in the most current data due to some cases not yet having been reported and/or recorded.





Volume 7 - Number 11

Report Covering the Week 03/15/2021 Through 03/21/2021 (Mon-Sun)



|       | District 5 Data                 |      |             | кер    | ort Coveri | ng tne w | еек из      | /15/2  | UZI Inrou | gn 03/21 | /2021 (1               | vion-Sunj       |        |        |         | Marry M |                 |