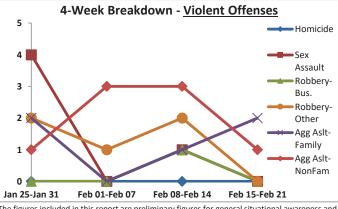

Volume 7 - Number 1

Report Covering the Week 01/04/2021 Through 01/10/2021 (Mon-Sun)

|       | District 5 Data                 |         |             | кер      | ort Coveri | ng the w | еек от      | /04/2  | UZI Inrou | ign OT/ TO | I/ 2021 (I              | vion-Sun)       |            |          |              | March     |                 |
|-------|---------------------------------|---------|-------------|----------|------------|----------|-------------|--------|-----------|------------|-------------------------|-----------------|------------|----------|--------------|-----------|-----------------|
|       | (Liberty Division) All Offenses |         | Last        | 7 Days   | *          |          | Last 28     | 8 Days | *         |            | ious 28 l<br>to Last 28 | •               | Year t     | o Date   | (YTD)*       |           | ar YTD<br>rage* |
|       |                                 | 2021    | 5-yr<br>Avg | Chg      | % Chg      | 2021     | 5-yr<br>Avg | Chg    | % Chg     | 2020       | Recent<br>Chg           | Recent<br>% Chg | 2021       | 2020     | % Chg        | Avg**     | % Chg           |
|       | Criminal Homicide               | 0       | 0.2         | -0.2     | -100.0%    | 2        | 0.4         | 1.6    | 400.0%    | 0          | 2                       | /0              | 0          | 1        | -100.0%      | 0.20      | -100.0%         |
| e     | Forcible Rape                   | 0       | 1.0         | -1.0     | -100.0%    | 2        | 4.8         | -2.8   | -58.3%    | 4          | -2                      | -50.0%          | 1          | 0        | /0           | 2.80      | -64.3%          |
| Crim  | Robbery - Business              | 2       | 0.2         | 1.8      | 900.0%     | 3        | 1.4         | 1.6    | 114.3%    | 2          | 1                       | 50.0%           | 2          | 0        | /0           | 0.60      | 233.3%          |
|       | Robbery - All Other             | 1       | 1.0         | 0.0      | 0.0%       | 8        | 4.6         | 3.4    | 73.9%     | 7          | 1                       | 14.3%           | 1          | 2        | -50.0%       | 2.20      | -54.5%          |
| olent | Agg. Assault - Family           | -       | 0.8         | -0.8     | -100.0%    | 4        | 2.6         | 1.4    | 53.9%     | 2          | 2                       | 100.0%          | 0          | 1        | -100.0%      | 0.40      | -100.0%         |
| 🗏     | Agg. Assault - NonFamily        | 2       | 0.4         | 1.6      | 400.0%     | 10       | 6.0         | 4.0    | 66.7%     | 14         | -4                      | -28.6%          | 3          | 2        | 50.0%        | 2.20      | 36.4%           |
|       | TOTAL VIOLENT CRIMES            | 5       | 3.6         | 1.4      | 38.9%      | 29       | 19.8        | 9.2    | 46.5%     | 29         | 0                       | 0.0%            | 7          | 6        | 16.7%        | 8.40      | -16.7%          |
| a     | Burglary - Residential          | 5       | 3.4         | 1.6      | 47.1%      | 12       | 12.2        | -0.2   | -1.6%     | 12         | 0                       | 0.0%            | 7          | 3        | 133.3%       | 4.20      | 66.7%           |
| Crime | Burglary - All Other            | 3       | 2.8         | 0.2      | 7.1%       | 12       | 10.2        | 1.8    | 17.7%     | 13         | -1                      | -7.7%           | 5          | 5        | 0.0%         | 4.80      | 4.2%            |
| JO.   | Larceny - Vehicle Burglary      | 9       | 12.8        | -3.8     | -29.7%     | 64       | 52.0        | 12.0   | 23.1%     | 74         | -10                     | -13.5%          | 15         | 21       | -28.6%       | 19.20     | -21.9%          |
| ert   | Larceny - All Other             | 26      | 35.0        | -9.0     | -25.7%     | 135      | 138         | -3.0   | -2.2%     | 152        | -17                     | -11.2%          | 39         | 42       | -7.1%        | 52.20     | -25.3%          |
|       | Motor Vehicle Theft             | 3       | 4.6         | -1.6     | -34.8%     | 37       | 25.4        | 11.6   | 45.7%     | 38         | -1                      | - <b>2.6</b> %  | 5          | 9        | -44.4%       | 9.20      | -45.7%          |
|       | TOTAL PROPERTY CRIMES           | 46      | 58.6        | -12.6    | -21.5%     | 260      | 238         | 22.2   | 9.3%      | 289        | -29                     | -10.0%          | 71         | 80       | -11.3%       | 89.60     | -20.8%          |
|       | GRAND TOTAL                     | 51      | 62.2        | -11.2    | -18.0%     | 289      | 258         | 31.4   | 12.2%     | 318        | -29                     | -9.1%           | 78         | 86       | -9.3%        | 98.00     | -20.4%          |
| u .   | Drugs                           | 14      | 21.0        | -7.0     | -33.3%     | 62       | 78.6        | -16.6  | -21.1%    | 74         | -12                     | -16.2%          | 25         | 23       | 8.7%         | 34.60     | -27.7%          |
| Misc  | Weapons                         | 2       | 1.0         | 1.0      | 100.0%     | 8        | 3.4         | 4.6    | 135.3%    | 5          | 3                       | 60.0%           | 4          | 1        | 300.0%       | 2.00      | 100.0%          |
| ر کے  | Vandalism                       | 14      | 10.6        | 3.4      | 32.1%      | 42       | 38.0        | 4.0    | 10.5%     | 45         | -3                      | - <b>6.7</b> %  | 17         | 14       | 21.4%        | 16.00     | 6.3%            |
|       | 4 Wook Brookdown                | Violent | Offons      | <u> </u> |            | 4 14     | look Br     | oakdov | un Branar | thy Offons |                         |                 | Voor to Da | to Total | c / lan 1 th | rough lan | 11\             |