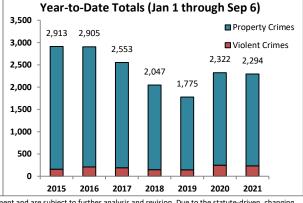

Volume 7 - Number 1

Report Covering the Week 01/04/2021 Through 01/10/2021 (Mon-Sun)

|       | District 5 Data                 |         |             | кер      | ort Coveri | ng the w | еек от      | /04/2  | UZI Inrou | ign OT/ TO | I/ 2021 (I              | vion-Sun)       |            |          |              | March     |                 |
|-------|---------------------------------|---------|-------------|----------|------------|----------|-------------|--------|-----------|------------|-------------------------|-----------------|------------|----------|--------------|-----------|-----------------|
|       | (Liberty Division) All Offenses |         | Last        | 7 Days   | *          |          | Last 28     | 8 Days | *         |            | ious 28 l<br>to Last 28 | •               | Year t     | o Date   | (YTD)*       |           | ar YTD<br>rage* |
|       |                                 | 2021    | 5-yr<br>Avg | Chg      | % Chg      | 2021     | 5-yr<br>Avg | Chg    | % Chg     | 2020       | Recent<br>Chg           | Recent<br>% Chg | 2021       | 2020     | % Chg        | Avg**     | % Chg           |
|       | Criminal Homicide               | 0       | 0.2         | -0.2     | -100.0%    | 2        | 0.4         | 1.6    | 400.0%    | 0          | 2                       | /0              | 0          | 1        | -100.0%      | 0.20      | -100.0%         |
| e     | Forcible Rape                   | 0       | 1.0         | -1.0     | -100.0%    | 2        | 4.8         | -2.8   | -58.3%    | 4          | -2                      | -50.0%          | 1          | 0        | /0           | 2.80      | -64.3%          |
| Crim  | Robbery - Business              | 2       | 0.2         | 1.8      | 900.0%     | 3        | 1.4         | 1.6    | 114.3%    | 2          | 1                       | 50.0%           | 2          | 0        | /0           | 0.60      | 233.3%          |
|       | Robbery - All Other             | 1       | 1.0         | 0.0      | 0.0%       | 8        | 4.6         | 3.4    | 73.9%     | 7          | 1                       | 14.3%           | 1          | 2        | -50.0%       | 2.20      | -54.5%          |
| olent | Agg. Assault - Family           | -       | 0.8         | -0.8     | -100.0%    | 4        | 2.6         | 1.4    | 53.9%     | 2          | 2                       | 100.0%          | 0          | 1        | -100.0%      | 0.40      | -100.0%         |
| 🗏     | Agg. Assault - NonFamily        | 2       | 0.4         | 1.6      | 400.0%     | 10       | 6.0         | 4.0    | 66.7%     | 14         | -4                      | -28.6%          | 3          | 2        | 50.0%        | 2.20      | 36.4%           |
|       | TOTAL VIOLENT CRIMES            | 5       | 3.6         | 1.4      | 38.9%      | 29       | 19.8        | 9.2    | 46.5%     | 29         | 0                       | 0.0%            | 7          | 6        | 16.7%        | 8.40      | -16.7%          |
| a     | Burglary - Residential          | 5       | 3.4         | 1.6      | 47.1%      | 12       | 12.2        | -0.2   | -1.6%     | 12         | 0                       | 0.0%            | 7          | 3        | 133.3%       | 4.20      | 66.7%           |
| Crime | Burglary - All Other            | 3       | 2.8         | 0.2      | 7.1%       | 12       | 10.2        | 1.8    | 17.7%     | 13         | -1                      | -7.7%           | 5          | 5        | 0.0%         | 4.80      | 4.2%            |
| JO.   | Larceny - Vehicle Burglary      | 9       | 12.8        | -3.8     | -29.7%     | 64       | 52.0        | 12.0   | 23.1%     | 74         | -10                     | -13.5%          | 15         | 21       | -28.6%       | 19.20     | -21.9%          |
| ert   | Larceny - All Other             | 26      | 35.0        | -9.0     | -25.7%     | 135      | 138         | -3.0   | -2.2%     | 152        | -17                     | -11.2%          | 39         | 42       | -7.1%        | 52.20     | -25.3%          |
|       | Motor Vehicle Theft             | 3       | 4.6         | -1.6     | -34.8%     | 37       | 25.4        | 11.6   | 45.7%     | 38         | -1                      | - <b>2.6</b> %  | 5          | 9        | -44.4%       | 9.20      | -45.7%          |
|       | TOTAL PROPERTY CRIMES           | 46      | 58.6        | -12.6    | -21.5%     | 260      | 238         | 22.2   | 9.3%      | 289        | -29                     | -10.0%          | 71         | 80       | -11.3%       | 89.60     | -20.8%          |
|       | GRAND TOTAL                     | 51      | 62.2        | -11.2    | -18.0%     | 289      | 258         | 31.4   | 12.2%     | 318        | -29                     | -9.1%           | 78         | 86       | -9.3%        | 98.00     | -20.4%          |
| u .   | Drugs                           | 14      | 21.0        | -7.0     | -33.3%     | 62       | 78.6        | -16.6  | -21.1%    | 74         | -12                     | -16.2%          | 25         | 23       | 8.7%         | 34.60     | -27.7%          |
| Misc  | Weapons                         | 2       | 1.0         | 1.0      | 100.0%     | 8        | 3.4         | 4.6    | 135.3%    | 5          | 3                       | 60.0%           | 4          | 1        | 300.0%       | 2.00      | 100.0%          |
| ر کے  | Vandalism                       | 14      | 10.6        | 3.4      | 32.1%      | 42       | 38.0        | 4.0    | 10.5%     | 45         | -3                      | - <b>6.7</b> %  | 17         | 14       | 21.4%        | 16.00     | 6.3%            |
|       | 4 Wook Brookdown                | Violent | Offons      | <u> </u> |            | 4 14     | look Br     | oakdov | un Branar | thy Offons |                         |                 | Voor to Da | to Total | c / lan 1 th | rough lan | 11\             |