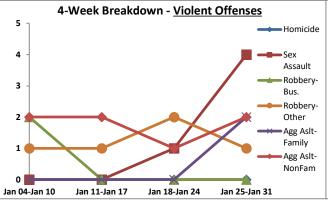

Volume 7 - Number 1

Report Covering the Week 01/04/2021 Through 01/10/2021 (Mon-Sun)

|       | District 5 Data                 |         |             | кер      | ort Coveri | ng the w | еек от      | /04/2  | UZI Inrou | ign OT/ TO | I/ 2021 (I              | vion-Sun)       |            |          |              | March     |                 |
|-------|---------------------------------|---------|-------------|----------|------------|----------|-------------|--------|-----------|------------|-------------------------|-----------------|------------|----------|--------------|-----------|-----------------|
|       | (Liberty Division) All Offenses |         | Last        | 7 Days   | *          |          | Last 28     | 8 Days | *         |            | ious 28 l<br>to Last 28 | •               | Year t     | o Date   | (YTD)*       |           | ar YTD<br>rage* |
|       |                                 | 2021    | 5-yr<br>Avg | Chg      | % Chg      | 2021     | 5-yr<br>Avg | Chg    | % Chg     | 2020       | Recent<br>Chg           | Recent<br>% Chg | 2021       | 2020     | % Chg        | Avg**     | % Chg           |
|       | Criminal Homicide               | 0       | 0.2         | -0.2     | -100.0%    | 2        | 0.4         | 1.6    | 400.0%    | 0          | 2                       | /0              | 0          | 1        | -100.0%      | 0.20      | -100.0%         |
| e     | Forcible Rape                   | 0       | 1.0         | -1.0     | -100.0%    | 2        | 4.8         | -2.8   | -58.3%    | 4          | -2                      | -50.0%          | 1          | 0        | /0           | 2.80      | -64.3%          |
| Crim  | Robbery - Business              | 2       | 0.2         | 1.8      | 900.0%     | 3        | 1.4         | 1.6    | 114.3%    | 2          | 1                       | 50.0%           | 2          | 0        | /0           | 0.60      | 233.3%          |
|       | Robbery - All Other             | 1       | 1.0         | 0.0      | 0.0%       | 8        | 4.6         | 3.4    | 73.9%     | 7          | 1                       | 14.3%           | 1          | 2        | -50.0%       | 2.20      | -54.5%          |
| olent | Agg. Assault - Family           | -       | 0.8         | -0.8     | -100.0%    | 4        | 2.6         | 1.4    | 53.9%     | 2          | 2                       | 100.0%          | 0          | 1        | -100.0%      | 0.40      | -100.0%         |
| 🗏     | Agg. Assault - NonFamily        | 2       | 0.4         | 1.6      | 400.0%     | 10       | 6.0         | 4.0    | 66.7%     | 14         | -4                      | -28.6%          | 3          | 2        | 50.0%        | 2.20      | 36.4%           |
|       | TOTAL VIOLENT CRIMES            | 5       | 3.6         | 1.4      | 38.9%      | 29       | 19.8        | 9.2    | 46.5%     | 29         | 0                       | 0.0%            | 7          | 6        | 16.7%        | 8.40      | -16.7%          |
| a     | Burglary - Residential          | 5       | 3.4         | 1.6      | 47.1%      | 12       | 12.2        | -0.2   | -1.6%     | 12         | 0                       | 0.0%            | 7          | 3        | 133.3%       | 4.20      | 66.7%           |
| Crime | Burglary - All Other            | 3       | 2.8         | 0.2      | 7.1%       | 12       | 10.2        | 1.8    | 17.7%     | 13         | -1                      | -7.7%           | 5          | 5        | 0.0%         | 4.80      | 4.2%            |
| JO.   | Larceny - Vehicle Burglary      | 9       | 12.8        | -3.8     | -29.7%     | 64       | 52.0        | 12.0   | 23.1%     | 74         | -10                     | -13.5%          | 15         | 21       | -28.6%       | 19.20     | -21.9%          |
| ert   | Larceny - All Other             | 26      | 35.0        | -9.0     | -25.7%     | 135      | 138         | -3.0   | -2.2%     | 152        | -17                     | -11.2%          | 39         | 42       | -7.1%        | 52.20     | -25.3%          |
|       | Motor Vehicle Theft             | 3       | 4.6         | -1.6     | -34.8%     | 37       | 25.4        | 11.6   | 45.7%     | 38         | -1                      | - <b>2.6</b> %  | 5          | 9        | -44.4%       | 9.20      | -45.7%          |
|       | TOTAL PROPERTY CRIMES           | 46      | 58.6        | -12.6    | -21.5%     | 260      | 238         | 22.2   | 9.3%      | 289        | -29                     | -10.0%          | 71         | 80       | -11.3%       | 89.60     | -20.8%          |
|       | GRAND TOTAL                     | 51      | 62.2        | -11.2    | -18.0%     | 289      | 258         | 31.4   | 12.2%     | 318        | -29                     | -9.1%           | 78         | 86       | -9.3%        | 98.00     | -20.4%          |
| u .   | Drugs                           | 14      | 21.0        | -7.0     | -33.3%     | 62       | 78.6        | -16.6  | -21.1%    | 74         | -12                     | -16.2%          | 25         | 23       | 8.7%         | 34.60     | -27.7%          |
| Misc  | Weapons                         | 2       | 1.0         | 1.0      | 100.0%     | 8        | 3.4         | 4.6    | 135.3%    | 5          | 3                       | 60.0%           | 4          | 1        | 300.0%       | 2.00      | 100.0%          |
| ر کے  | Vandalism                       | 14      | 10.6        | 3.4      | 32.1%      | 42       | 38.0        | 4.0    | 10.5%     | 45         | -3                      | - <b>6.7</b> %  | 17         | 14       | 21.4%        | 16.00     | 6.3%            |
|       | 4 Wook Brookdown                | Violent | Offons      | <u> </u> |            | 4 14     | look Br     | oakdov | un Branar | thy Offons |                         |                 | Voor to Da | to Total | c / lan 1 th | rough lan | 11\             |