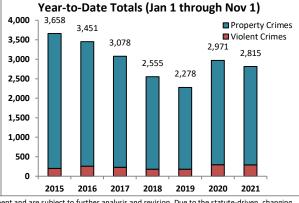

| Weapons                         | 2       | 1.2         | 0.8    | 66.7%      | 9           | 3.8         | 5.2    | 136.8%      | 13         | -4                   | -30.8%          | 81         | 54        | 50.0%       | 60.60     | 33.7%           |
|          | Vandalism                       | 5       | 9.2         | -4.2   | -45.7%     | 30          | 41.8        | -11.8  | -28.2%      | 48         | -18                  | -37.5%          | 500        | 482       | 3.7%        | 430       | 16.4%           |
|          | 4-Week Breakdown -              | Violent | Offens      | AC     |            | 4-\\        | leek Br     | eakdov | wn - Proner | rty Offens | 26                   | ,               | Vear-to-Da | ate Total | s (lan 1 th | rough Nov | 1)              |







<sup>\*</sup>The above CompStat figures were generated on Tuesday, 2 day(s) after the closing date, which is indicated in the title. The figures are current as of the date generated.

<sup>\*\*</sup>Averages greater than or equal to 100 are rounded to a whole digit to maintain a consistent column size.

<sup>\*\*\*</sup>Charts may erroneously show an apparent drop in the most current data due to some cases not yet having been reported and/or recorded.





Volume 7 - Number 45

Report Covering the Week 11/08/2021 Through 11/14/2021 (Mon-Sun)



|            | District 5 Data                 | )         |             | Rep              | ort Coveri     | ng the W | eek 11/     | ./08/2 | 021 Throu          | gh 11/14   | /2021 (N                | /lon-Sun)    |            |          |