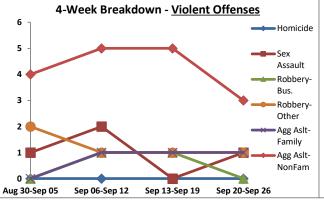

Volume 7 - Number 1

Report Covering the Week 01/04/2021 Through 01/10/2021 (Mon-Sun)

|       | District 5 Data                 |         |             | кер      | ort Coveri | ng the w | еек от      | /04/2  | UZI Inrou | ign OT/ TO | I/ 2021 (I              | vion-Sun)       |            |          |              | March     |                 |
|-------|---------------------------------|---------|-------------|----------|------------|----------|-------------|--------|-----------|------------|-------------------------|-----------------|------------|----------|--------------|-----------|-----------------|
|       | (Liberty Division) All Offenses |         | Last        | 7 Days   | *          |          | Last 28     | 8 Days | *         |            | ious 28 l<br>to Last 28 | •               | Year t     | o Date   | (YTD)*       |           | ar YTD<br>rage* |
|       |                                 | 2021    | 5-yr<br>Avg | Chg      | % Chg      | 2021     | 5-yr<br>Avg | Chg    | % Chg     | 2020       | Recent<br>Chg           | Recent<br>% Chg | 2021       | 2020     | % Chg        | Avg**     | % Chg           |
|       | Criminal Homicide               | 0       | 0.2         | -0.2     | -100.0%    | 2        | 0.4         | 1.6    | 400.0%    | 0          | 2                       | /0              | 0          | 1        | -100.0%      | 0.20      | -100.0%         |
| e     | Forcible Rape                   | 0       | 1.0         | -1.0     | -100.0%    | 2        | 4.8         | -2.8   | -58.3%    | 4          | -2                      | -50.0%          | 1          | 0        | /0           | 2.80      | -64.3%          |
| Crim  | Robbery - Business              | 2       | 0.2         | 1.8      | 900.0%     | 3        | 1.4         | 1.6    | 114.3%    | 2          | 1                       | 50.0%           | 2          | 0        | /0           | 0.60      | 233.3%          |
|       | Robbery - All Other             | 1       | 1.0         | 0.0      | 0.0%       | 8        | 4.6         | 3.4    | 73.9%     | 7          | 1                       | 14.3%           | 1          | 2        | -50.0%       | 2.20      | -54.5%          |
| olent | Agg. Assault - Family           | -       | 0.8         | -0.8     | -100.0%    | 4        | 2.6         | 1.4    | 53.9%     | 2          | 2                       | 100.0%          | 0          | 1        | -100.0%      | 0.40      | -100.0%         |
| 🗏     | Agg. Assault - NonFamily        | 2       | 0.4         | 1.6      | 400.0%     | 10       | 6.0         | 4.0    | 66.7%     | 14         | -4                      | -28.6%          | 3          | 2        | 50.0%        | 2.20      | 36.4%           |
|       | TOTAL VIOLENT CRIMES            | 5       | 3.6         | 1.4      | 38.9%      | 29       | 19.8        | 9.2    | 46.5%     | 29         | 0                       | 0.0%            | 7          | 6        | 16.7%        | 8.40      | -16.7%          |
| a     | Burglary - Residential          | 5       | 3.4         | 1.6      | 47.1%      | 12       | 12.2        | -0.2   | -1.6%     | 12         | 0                       | 0.0%            | 7          | 3        | 133.3%       | 4.20      | 66.7%           |
| Crime | Burglary - All Other            | 3       | 2.8         | 0.2      | 7.1%       | 12       | 10.2        | 1.8    | 17.7%     | 13         | -1                      | -7.7%           | 5          | 5        | 0.0%         | 4.80      | 4.2%            |
| JO.   | Larceny - Vehicle Burglary      | 9       | 12.8        | -3.8     | -29.7%     | 64       | 52.0        | 12.0   | 23.1%     | 74         | -10                     | -13.5%          | 15         | 21       | -28.6%       | 19.20     | -21.9%          |
| ert   | Larceny - All Other             | 26      | 35.0        | -9.0     | -25.7%     | 135      | 138         | -3.0   | -2.2%     | 152        | -17                     | -11.2%          | 39         | 42       | -7.1%        | 52.20     | -25.3%          |
|       | Motor Vehicle Theft             | 3       | 4.6         | -1.6     | -34.8%     | 37       | 25.4        | 11.6   | 45.7%     | 38         | -1                      | - <b>2.6</b> %  | 5          | 9        | -44.4%       | 9.20      | -45.7%          |
|       | TOTAL PROPERTY CRIMES           | 46      | 58.6        | -12.6    | -21.5%     | 260      | 238         | 22.2   | 9.3%      | 289        | -29                     | -10.0%          | 71         | 80       | -11.3%       | 89.60     | -20.8%          |
|       | GRAND TOTAL                     | 51      | 62.2        | -11.2    | -18.0%     | 289      | 258         | 31.4   | 12.2%     | 318        | -29                     | -9.1%           | 78         | 86       | -9.3%        | 98.00     | -20.4%          |
| u .   | Drugs                           | 14      | 21.0        | -7.0     | -33.3%     | 62       | 78.6        | -16.6  | -21.1%    | 74         | -12                     | -16.2%          | 25         | 23       | 8.7%         | 34.60     | -27.7%          |
| Misc  | Weapons                         | 2       | 1.0         | 1.0      | 100.0%     | 8        | 3.4         | 4.6    | 135.3%    | 5          | 3                       | 60.0%           | 4          | 1        | 300.0%       | 2.00      | 100.0%          |
| ر کے  | Vandalism                       | 14      | 10.6        | 3.4      | 32.1%      | 42       | 38.0        | 4.0    | 10.5%     | 45         | -3                      | - <b>6.7</b> %  | 17         | 14       | 21.4%        | 16.00     | 6.3%            |
|       | 4 Wook Brookdown                | Violent | Offons      | <u> </u> |            | 4 14     | look Br     | oakdov | un Branar | thy Offons |                         |                 | Voor to Da | to Total | c / lan 1 th | rough lan | 11\             |