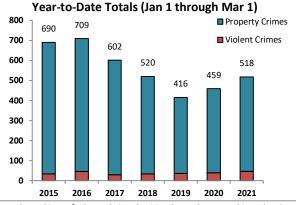

Volume 7 - Number 1

Report Covering the Week 01/04/2021 Through 01/10/2021 (Mon-Sun)

|       | District 5 Data                 |         |             | кер      | ort Coveri | ng the w | еек от      | /04/2  | UZI Inrou | ign OT/ TO | I/ 2021 (I              | vion-Sun)       |            |          |              | March     |                 |
|-------|---------------------------------|---------|-------------|----------|------------|----------|-------------|--------|-----------|------------|-------------------------|-----------------|------------|----------|--------------|-----------|-----------------|
|       | (Liberty Division) All Offenses |         | Last        | 7 Days   | *          |          | Last 28     | 8 Days | *         |            | ious 28 l<br>to Last 28 | •               | Year t     | o Date   | (YTD)*       |           | ar YTD<br>rage* |
|       |                                 | 2021    | 5-yr<br>Avg | Chg      | % Chg      | 2021     | 5-yr<br>Avg | Chg    | % Chg     | 2020       | Recent<br>Chg           | Recent<br>% Chg | 2021       | 2020     | % Chg        | Avg**     | % Chg           |
|       | Criminal Homicide               | 0       | 0.2         | -0.2     | -100.0%    | 2        | 0.4         | 1.6    | 400.0%    | 0          | 2                       | /0              | 0          | 1        | -100.0%      | 0.20      | -100.0%         |
| e     | Forcible Rape                   | 0       | 1.0         | -1.0     | -100.0%    | 2        | 4.8         | -2.8   | -58.3%    | 4          | -2                      | -50.0%          | 1          | 0        | /0           | 2.80      | -64.3%          |
| Crim  | Robbery - Business              | 2       | 0.2         | 1.8      | 900.0%     | 3        | 1.4         | 1.6    | 114.3%    | 2          | 1                       | 50.0%           | 2          | 0        | /0           | 0.60      | 233.3%          |
|       | Robbery - All Other             | 1       | 1.0         | 0.0      | 0.0%       | 8        | 4.6         | 3.4    | 73.9%     | 7          | 1                       | 14.3%           | 1          | 2        | -50.0%       | 2.20      | -54.5%          |
| olent | Agg. Assault - Family           | -       | 0.8         | -0.8     | -100.0%    | 4        | 2.6         | 1.4    | 53.9%     | 2          | 2                       | 100.0%          | 0          | 1        | -100.0%      | 0.40      | -100.0%         |
| 🗏     | Agg. Assault - NonFamily        | 2       | 0.4         | 1.6      | 400.0%     | 10       | 6.0         | 4.0    | 66.7%     | 14         | -4                      | -28.6%          | 3          | 2        | 50.0%        | 2.20      | 36.4%           |
|       | TOTAL VIOLENT CRIMES            | 5       | 3.6         | 1.4      | 38.9%      | 29       | 19.8        | 9.2    | 46.5%     | 29         | 0                       | 0.0%            | 7          | 6        | 16.7%        | 8.40      | -16.7%          |
| a     | Burglary - Residential          | 5       | 3.4         | 1.6      | 47.1%      | 12       | 12.2        | -0.2   | -1.6%     | 12         | 0                       | 0.0%            | 7          | 3        | 133.3%       | 4.20      | 66.7%           |
| Crime | Burglary - All Other            | 3       | 2.8         | 0.2      | 7.1%       | 12       | 10.2        | 1.8    | 17.7%     | 13         | -1                      | -7.7%           | 5          | 5        | 0.0%         | 4.80      | 4.2%            |
| JO.   | Larceny - Vehicle Burglary      | 9       | 12.8        | -3.8     | -29.7%     | 64       | 52.0        | 12.0   | 23.1%     | 74         | -10                     | -13.5%          | 15         | 21       | -28.6%       | 19.20     | -21.9%          |
| ert   | Larceny - All Other             | 26      | 35.0        | -9.0     | -25.7%     | 135      | 138         | -3.0   | -2.2%     | 152        | -17                     | -11.2%          | 39         | 42       | -7.1%        | 52.20     | -25.3%          |
|       | Motor Vehicle Theft             | 3       | 4.6         | -1.6     | -34.8%     | 37       | 25.4        | 11.6   | 45.7%     | 38         | -1                      | - <b>2.6</b> %  | 5          | 9        | -44.4%       | 9.20      | -45.7%          |
|       | TOTAL PROPERTY CRIMES           | 46      | 58.6        | -12.6    | -21.5%     | 260      | 238         | 22.2   | 9.3%      | 289        | -29                     | -10.0%          | 71         | 80       | -11.3%       | 89.60     | -20.8%          |
|       | GRAND TOTAL                     | 51      | 62.2        | -11.2    | -18.0%     | 289      | 258         | 31.4   | 12.2%     | 318        | -29                     | -9.1%           | 78         | 86       | -9.3%        | 98.00     | -20.4%          |
| u .   | Drugs                           | 14      | 21.0        | -7.0     | -33.3%     | 62       | 78.6        | -16.6  | -21.1%    | 74         | -12                     | -16.2%          | 25         | 23       | 8.7%         | 34.60     | -27.7%          |
| Misc  | Weapons                         | 2       | 1.0         | 1.0      | 100.0%     | 8        | 3.4         | 4.6    | 135.3%    | 5          | 3                       | 60.0%           | 4          | 1        | 300.0%       | 2.00      | 100.0%          |
| ر کے  | Vandalism                       | 14      | 10.6        | 3.4      | 32.1%      | 42       | 38.0        | 4.0    | 10.5%     | 45         | -3                      | - <b>6.7</b> %  | 17         | 14       | 21.4%        | 16.00     | 6.3%            |
|       | 4 Wook Brookdown                | Violent | Offons      | <u> </u> |            | 4 14     | look Br     | oakdov | un Branar | thy Offons |                         |                 | Voor to Da | to Total | c / lan 1 th | rough lan | 11\             |