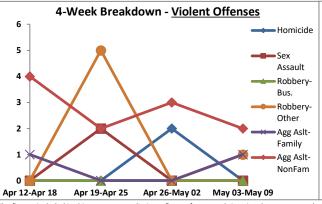

|       | District 5 Data                 |          |             | veh    | Joi t Coveri | ing time vv | SEK OT      | / 11/ 2 | 021 111100 | gii 01/1/ | / 2021 (1               | vion-sun,       |        |          |             | Men   |                 |
|-------|---------------------------------|----------|-------------|--------|--------------|-------------|-------------|---------|------------|-----------|-------------------------|-----------------|--------|----------|-------------|-------|-----------------|
|       | (Liberty Division) All Offenses |          | Last        | 7 Days | 5*           |             | Last 28     | 8 Days  | *          |           | ious 28 l<br>to Last 28 | -               | Year t | o Date   | (YTD)*      |       | ar YTD<br>rage* |
|       |                                 | 2021     | 5-yr<br>Avg | Chg    | % Chg        | 2021        | 5-yr<br>Avg | Chg     | % Chg      | 2020      | Recent<br>Chg           | Recent<br>% Chg | 2021   | 2020     | % Chg       | Avg** | % Chg           |
|       | Criminal Homicide               | 0        | 0.2         | -0.2   | -100.0%      | 2           | 0.6         | 1.4     | 233.3%     | 0         | 2                       | /0              | 0      | 1        | -100.0%     | 0.40  | -100.0%         |
| e     | Forcible Rape                   | 0        | 0.8         | -0.8   | -100.0%      | 3           | 4.8         | -1.8    | -37.5%     | 2         | 1                       | 50.0%           | 2      | 2        | 0.0%        | 3.60  | -44.4%          |
| Crim  | Robbery - Business              | 0        | 1.4         | -1.4   | -100.0%      | 3           | 2.8         | 0.2     | 7.1%       | 2         | 1                       | 50.0%           | 2      | 1        | 100.0%      | 1.60  | 25.0%           |
|       | Robbery - All Other             | 0        | 0.6         | -0.6   | -100.0%      | 7           | 5.0         | 2.0     | 40.0%      | 5         | 2                       | 40.0%           | 2      | 3        | -33.3%      | 2.40  | -16.7%          |
| olent | Agg. Assault - Family           | 0        | 0.4         | -0.4   | -100.0%      | 3           | 2.2         | 0.8     | 36.4%      | 2         | 1                       | 50.0%           | 0      | 1        | -100.0%     | 1.20  | -100.0%         |
| 5     | Agg. Assault - NonFamily        | 2        | 0.8         | 1.2    | 150.0%       | 12          | 5.2         | 6.8     | 130.8%     | 11        | 1                       | 9.1%            | 5      | 3        | 66.7%       | 2.60  | 92.3%           |
|       | TOTAL VIOLENT CRIMES            | 2        | 4.2         | -2.2   | -52.4%       | 30          | 20.6        | 9.4     | 45.6%      | 22        | 8                       | 36.4%           | 11     | 11       | 0.0%        | 11.80 | -6.8%           |
| a     | Burglary - Residential          | 0        | 3.2         | -3.2   | -100.0%      | 12          | 13.0        | -1.0    | -7.7%      | 11        | 1                       | 9.1%            | 8      | 4        | 100.0%      | 7.80  | 2.6%            |
| Crime | Burglary - All Other            | 7        | 2.6         | 4.4    | 169.2%       | 15          | 11.6        | 3.4     | 29.3%      | 15        | 0                       | 0.0%            | 12     | 8        | 50.0%       | 7.20  | 66.7%           |
| J O   | Larceny - Vehicle Burglary      | 15       | 14.2        | 0.8    | 5.6%         | 68          | 51.4        | 16.6    | 32.3%      | 66        | 2                       | 3.0%            | 36     | 30       | 20.0%       | 34.60 | 4.0%            |
| ert   | Larceny - All Other             | 14       | 38.0        | -24.0  | -63.2%       | 109         | 140         | -31.0   | -22.1%     | 140       | -31                     | -22.1%          | 58     | 80       | -27.5%      | 90.60 | -36.0%          |
| S     | Motor Vehicle Theft             | 12       | 6.0         | 6.0    | 100.0%       | 33          | 24.4        | 8.6     | 35.3%      | 38        | -5                      | -13.2%          | 18     | 15       | 20.0%       | 16.80 | 7.1%            |
| Δ.    | TOTAL PROPERTY CRIMES           | 48       | 64.0        | -16.0  | -25.0%       | 237         | 240         | -3.4    | -1.4%      | 270       | -33                     | -12.2%          | 132    | 137      | -3.6%       | 157   | -15.9%          |
|       | GRAND TOTAL                     | 50       | 68.2        | -18.2  | -26.7%       | 267         | 261         | 6.0     | 2.3%       | 292       | -25                     | -8.6%           | 143    | 148      | -3.4%       | 169   | -15.3%          |
|       | Drugs                           | 12       | 23.2        | -11.2  | -48.3%       | 63          | 80.8        | -17.8   | -22.0%     | 71        | -8                      | -11.3%          | 36     | 42       | -14.3%      | 57.40 | -37.3%          |
| Misc  | Weapons                         | 0        | 1.4         | -1.4   | -100.0%      | 9           | 4.2         | 4.8     | 114.3%     | 5         | 4                       | 80.0%           | 5      | 1        | 400.0%      | 3.00  | 66.7%           |
| -     | Vandalism                       | 6        | 10.8        | -4.8   | -44.4%       | 40          | 41.0        | -1.0    | -2.4%      | 43        | -3                      | -7.0%           | 25     | 23       | 8.7%        | 27.00 | -7.4%           |
|       | 4 March Durahadan               | \/:alaa4 | 04          |        |              |             | /a ala Da   |         | D          | -t Off    |                         |                 |        | 4. T.4.I | - / I 1 + b |       | 10\             |