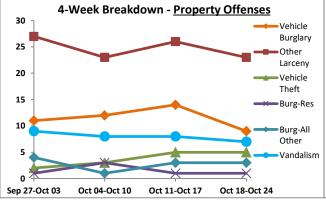

Volume 7 - Number 1

Report Covering the Week 01/04/2021 Through 01/10/2021 (Mon-Sun)

|       | District 5 Data                 |         |             | кер      | ort Coveri | ng the w | еек от      | /04/2  | UZI Inrou | ign OT/ TO | I/ 2021 (I              | vion-Sun)       |            |          |              | March     |                 |
|-------|---------------------------------|---------|-------------|----------|------------|----------|-------------|--------|-----------|------------|-------------------------|-----------------|------------|----------|--------------|-----------|-----------------|
|       | (Liberty Division) All Offenses |         | Last        | 7 Days   | *          |          | Last 28     | 8 Days | *         |            | ious 28 l<br>to Last 28 | •               | Year t     | o Date   | (YTD)*       |           | ar YTD<br>rage* |
|       |                                 | 2021    | 5-yr<br>Avg | Chg      | % Chg      | 2021     | 5-yr<br>Avg | Chg    | % Chg     | 2020       | Recent<br>Chg           | Recent<br>% Chg | 2021       | 2020     | % Chg        | Avg**     | % Chg           |
|       | Criminal Homicide               | 0       | 0.2         | -0.2     | -100.0%    | 2        | 0.4         | 1.6    | 400.0%    | 0          | 2                       | /0              | 0          | 1        | -100.0%      | 0.20      | -100.0%         |
| e     | Forcible Rape                   | 0       | 1.0         | -1.0     | -100.0%    | 2        | 4.8         | -2.8   | -58.3%    | 4          | -2                      | -50.0%          | 1          | 0        | /0           | 2.80      | -64.3%          |
| Crim  | Robbery - Business              | 2       | 0.2         | 1.8      | 900.0%     | 3        | 1.4         | 1.6    | 114.3%    | 2          | 1                       | 50.0%           | 2          | 0        | /0           | 0.60      | 233.3%          |
|       | Robbery - All Other             | 1       | 1.0         | 0.0      | 0.0%       | 8        | 4.6         | 3.4    | 73.9%     | 7          | 1                       | 14.3%           | 1          | 2        | -50.0%       | 2.20      | -54.5%          |
| olent | Agg. Assault - Family           | -       | 0.8         | -0.8     | -100.0%    | 4        | 2.6         | 1.4    | 53.9%     | 2          | 2                       | 100.0%          | 0          | 1        | -100.0%      | 0.40      | -100.0%         |
| 🗏     | Agg. Assault - NonFamily        | 2       | 0.4         | 1.6      | 400.0%     | 10       | 6.0         | 4.0    | 66.7%     | 14         | -4                      | -28.6%          | 3          | 2        | 50.0%        | 2.20      | 36.4%           |
|       | TOTAL VIOLENT CRIMES            | 5       | 3.6         | 1.4      | 38.9%      | 29       | 19.8        | 9.2    | 46.5%     | 29         | 0                       | 0.0%            | 7          | 6        | 16.7%        | 8.40      | -16.7%          |
| a     | Burglary - Residential          | 5       | 3.4         | 1.6      | 47.1%      | 12       | 12.2        | -0.2   | -1.6%     | 12         | 0                       | 0.0%            | 7          | 3        | 133.3%       | 4.20      | 66.7%           |
| Crime | Burglary - All Other            | 3       | 2.8         | 0.2      | 7.1%       | 12       | 10.2        | 1.8    | 17.7%     | 13         | -1                      | -7.7%           | 5          | 5        | 0.0%         | 4.80      | 4.2%            |
| JO.   | Larceny - Vehicle Burglary      | 9       | 12.8        | -3.8     | -29.7%     | 64       | 52.0        | 12.0   | 23.1%     | 74         | -10                     | -13.5%          | 15         | 21       | -28.6%       | 19.20     | -21.9%          |
| ert   | Larceny - All Other             | 26      | 35.0        | -9.0     | -25.7%     | 135      | 138         | -3.0   | -2.2%     | 152        | -17                     | -11.2%          | 39         | 42       | -7.1%        | 52.20     | -25.3%          |
|       | Motor Vehicle Theft             | 3       | 4.6         | -1.6     | -34.8%     | 37       | 25.4        | 11.6   | 45.7%     | 38         | -1                      | - <b>2.6</b> %  | 5          | 9        | -44.4%       | 9.20      | -45.7%          |
|       | TOTAL PROPERTY CRIMES           | 46      | 58.6        | -12.6    | -21.5%     | 260      | 238         | 22.2   | 9.3%      | 289        | -29                     | -10.0%          | 71         | 80       | -11.3%       | 89.60     | -20.8%          |
|       | GRAND TOTAL                     | 51      | 62.2        | -11.2    | -18.0%     | 289      | 258         | 31.4   | 12.2%     | 318        | -29                     | -9.1%           | 78         | 86       | -9.3%        | 98.00     | -20.4%          |
| u .   | Drugs                           | 14      | 21.0        | -7.0     | -33.3%     | 62       | 78.6        | -16.6  | -21.1%    | 74         | -12                     | -16.2%          | 25         | 23       | 8.7%         | 34.60     | -27.7%          |
| Misc  | Weapons                         | 2       | 1.0         | 1.0      | 100.0%     | 8        | 3.4         | 4.6    | 135.3%    | 5          | 3                       | 60.0%           | 4          | 1        | 300.0%       | 2.00      | 100.0%          |
| ر کے  | Vandalism                       | 14      | 10.6        | 3.4      | 32.1%      | 42       | 38.0        | 4.0    | 10.5%     | 45         | -3                      | - <b>6.7</b> %  | 17         | 14       | 21.4%        | 16.00     | 6.3%            |
|       | 4 Wook Brookdown                | Violent | Offons      | <u> </u> |            | 4 14     | look Br     | oakdov | un Branar | thy Offons |                         |                 | Voor to Da | to Total | c / lan 1 th | rough lan | 11\             |