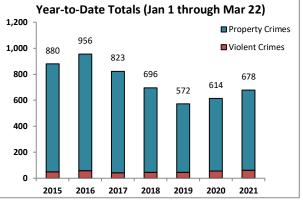

Volume 7 - Number 1

Report Covering the Week 01/04/2021 Through 01/10/2021 (Mon-Sun)

|       | District 5 Data                 |         |             | кер      | ort Coveri | ng the w | еек от      | /04/2  | UZI Inrou | ign OT/ TO | I/ 2021 (I              | vion-Sun)       |            |          |              | March     |                 |
|-------|---------------------------------|---------|-------------|----------|------------|----------|-------------|--------|-----------|------------|-------------------------|-----------------|------------|----------|--------------|-----------|-----------------|
|       | (Liberty Division) All Offenses |         | Last        | 7 Days   | *          |          | Last 28     | 8 Days | *         |            | ious 28 l<br>to Last 28 | •               | Year t     | o Date   | (YTD)*       |           | ar YTD<br>rage* |
|       |                                 | 2021    | 5-yr<br>Avg | Chg      | % Chg      | 2021     | 5-yr<br>Avg | Chg    | % Chg     | 2020       | Recent<br>Chg           | Recent<br>% Chg | 2021       | 2020     | % Chg        | Avg**     | % Chg           |
|       | Criminal Homicide               | 0       | 0.2         | -0.2     | -100.0%    | 2        | 0.4         | 1.6    | 400.0%    | 0          | 2                       | /0              | 0          | 1        | -100.0%      | 0.20      | -100.0%         |
| e     | Forcible Rape                   | 0       | 1.0         | -1.0     | -100.0%    | 2        | 4.8         | -2.8   | -58.3%    | 4          | -2                      | -50.0%          | 1          | 0        | /0           | 2.80      | -64.3%          |
| Crim  | Robbery - Business              | 2       | 0.2         | 1.8      | 900.0%     | 3        | 1.4         | 1.6    | 114.3%    | 2          | 1                       | 50.0%           | 2          | 0        | /0           | 0.60      | 233.3%          |
|       | Robbery - All Other             | 1       | 1.0         | 0.0      | 0.0%       | 8        | 4.6         | 3.4    | 73.9%     | 7          | 1                       | 14.3%           | 1          | 2        | -50.0%       | 2.20      | -54.5%          |
| olent | Agg. Assault - Family           | -       | 0.8         | -0.8     | -100.0%    | 4        | 2.6         | 1.4    | 53.9%     | 2          | 2                       | 100.0%          | 0          | 1        | -100.0%      | 0.40      | -100.0%         |
| 🗏     | Agg. Assault - NonFamily        | 2       | 0.4         | 1.6      | 400.0%     | 10       | 6.0         | 4.0    | 66.7%     | 14         | -4                      | -28.6%          | 3          | 2        | 50.0%        | 2.20      | 36.4%           |
|       | TOTAL VIOLENT CRIMES            | 5       | 3.6         | 1.4      | 38.9%      | 29       | 19.8        | 9.2    | 46.5%     | 29         | 0                       | 0.0%            | 7          | 6        | 16.7%        | 8.40      | -16.7%          |
| a     | Burglary - Residential          | 5       | 3.4         | 1.6      | 47.1%      | 12       | 12.2        | -0.2   | -1.6%     | 12         | 0                       | 0.0%            | 7          | 3        | 133.3%       | 4.20      | 66.7%           |
| Crime | Burglary - All Other            | 3       | 2.8         | 0.2      | 7.1%       | 12       | 10.2        | 1.8    | 17.7%     | 13         | -1                      | -7.7%           | 5          | 5        | 0.0%         | 4.80      | 4.2%            |
| JO.   | Larceny - Vehicle Burglary      | 9       | 12.8        | -3.8     | -29.7%     | 64       | 52.0        | 12.0   | 23.1%     | 74         | -10                     | -13.5%          | 15         | 21       | -28.6%       | 19.20     | -21.9%          |
| ert   | Larceny - All Other             | 26      | 35.0        | -9.0     | -25.7%     | 135      | 138         | -3.0   | -2.2%     | 152        | -17                     | -11.2%          | 39         | 42       | -7.1%        | 52.20     | -25.3%          |
|       | Motor Vehicle Theft             | 3       | 4.6         | -1.6     | -34.8%     | 37       | 25.4        | 11.6   | 45.7%     | 38         | -1                      | - <b>2.6</b> %  | 5          | 9        | -44.4%       | 9.20      | -45.7%          |
|       | TOTAL PROPERTY CRIMES           | 46      | 58.6        | -12.6    | -21.5%     | 260      | 238         | 22.2   | 9.3%      | 289        | -29                     | -10.0%          | 71         | 80       | -11.3%       | 89.60     | -20.8%          |
|       | GRAND TOTAL                     | 51      | 62.2        | -11.2    | -18.0%     | 289      | 258         | 31.4   | 12.2%     | 318        | -29                     | -9.1%           | 78         | 86       | -9.3%        | 98.00     | -20.4%          |
| u .   | Drugs                           | 14      | 21.0        | -7.0     | -33.3%     | 62       | 78.6        | -16.6  | -21.1%    | 74         | -12                     | -16.2%          | 25         | 23       | 8.7%         | 34.60     | -27.7%          |
| Misc  | Weapons                         | 2       | 1.0         | 1.0      | 100.0%     | 8        | 3.4         | 4.6    | 135.3%    | 5          | 3                       | 60.0%           | 4          | 1        | 300.0%       | 2.00      | 100.0%          |
| ر کے  | Vandalism                       | 14      | 10.6        | 3.4      | 32.1%      | 42       | 38.0        | 4.0    | 10.5%     | 45         | -3                      | - <b>6.7</b> %  | 17         | 14       | 21.4%        | 16.00     | 6.3%            |
|       | 4 Wook Brookdown                | Violent | Offons      | <u> </u> |            | 4 14     | look Br     | oakdov | un Branar | thy Offons |                         |                 | Voor to Da | to Total | c / lan 1 th | rough lan | 11\             |