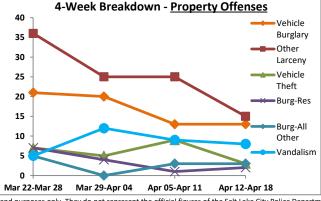

Volume 7 - Number 1

Report Covering the Week 01/04/2021 Through 01/10/2021 (Mon-Sun)

|       | District 5 Data                 |         |             | кер      | ort Coveri | ng the w | еек от      | /04/2  | UZI Inrou | ign OT/ TO | I/ 2021 (I              | vion-Sun)       |            |          |              | March     |                 |
|-------|---------------------------------|---------|-------------|----------|------------|----------|-------------|--------|-----------|------------|-------------------------|-----------------|------------|----------|--------------|-----------|-----------------|
|       | (Liberty Division) All Offenses |         | Last        | 7 Days   | *          |          | Last 28     | 8 Days | *         |            | ious 28 l<br>to Last 28 | •               | Year t     | o Date   | (YTD)*       |           | ar YTD<br>rage* |
|       |                                 | 2021    | 5-yr<br>Avg | Chg      | % Chg      | 2021     | 5-yr<br>Avg | Chg    | % Chg     | 2020       | Recent<br>Chg           | Recent<br>% Chg | 2021       | 2020     | % Chg        | Avg**     | % Chg           |
|       | Criminal Homicide               | 0       | 0.2         | -0.2     | -100.0%    | 2        | 0.4         | 1.6    | 400.0%    | 0          | 2                       | /0              | 0          | 1        | -100.0%      | 0.20      | -100.0%         |
| e     | Forcible Rape                   | 0       | 1.0         | -1.0     | -100.0%    | 2        | 4.8         | -2.8   | -58.3%    | 4          | -2                      | -50.0%          | 1          | 0        | /0           | 2.80      | -64.3%          |
| Crim  | Robbery - Business              | 2       | 0.2         | 1.8      | 900.0%     | 3        | 1.4         | 1.6    | 114.3%    | 2          | 1                       | 50.0%           | 2          | 0        | /0           | 0.60      | 233.3%          |
|       | Robbery - All Other             | 1       | 1.0         | 0.0      | 0.0%       | 8        | 4.6         | 3.4    | 73.9%     | 7          | 1                       | 14.3%           | 1          | 2        | -50.0%       | 2.20      | -54.5%          |
| olent | Agg. Assault - Family           | -       | 0.8         | -0.8     | -100.0%    | 4        | 2.6         | 1.4    | 53.9%     | 2          | 2                       | 100.0%          | 0          | 1        | -100.0%      | 0.40      | -100.0%         |
| 🗏     | Agg. Assault - NonFamily        | 2       | 0.4         | 1.6      | 400.0%     | 10       | 6.0         | 4.0    | 66.7%     | 14         | -4                      | -28.6%          | 3          | 2        | 50.0%        | 2.20      | 36.4%           |
|       | TOTAL VIOLENT CRIMES            | 5       | 3.6         | 1.4      | 38.9%      | 29       | 19.8        | 9.2    | 46.5%     | 29         | 0                       | 0.0%            | 7          | 6        | 16.7%        | 8.40      | -16.7%          |
| a     | Burglary - Residential          | 5       | 3.4         | 1.6      | 47.1%      | 12       | 12.2        | -0.2   | -1.6%     | 12         | 0                       | 0.0%            | 7          | 3        | 133.3%       | 4.20      | 66.7%           |
| Crime | Burglary - All Other            | 3       | 2.8         | 0.2      | 7.1%       | 12       | 10.2        | 1.8    | 17.7%     | 13         | -1                      | -7.7%           | 5          | 5        | 0.0%         | 4.80      | 4.2%            |
| JO.   | Larceny - Vehicle Burglary      | 9       | 12.8        | -3.8     | -29.7%     | 64       | 52.0        | 12.0   | 23.1%     | 74         | -10                     | -13.5%          | 15         | 21       | -28.6%       | 19.20     | -21.9%          |
| ert   | Larceny - All Other             | 26      | 35.0        | -9.0     | -25.7%     | 135      | 138         | -3.0   | -2.2%     | 152        | -17                     | -11.2%          | 39         | 42       | -7.1%        | 52.20     | -25.3%          |
|       | Motor Vehicle Theft             | 3       | 4.6         | -1.6     | -34.8%     | 37       | 25.4        | 11.6   | 45.7%     | 38         | -1                      | - <b>2.6</b> %  | 5          | 9        | -44.4%       | 9.20      | -45.7%          |
|       | TOTAL PROPERTY CRIMES           | 46      | 58.6        | -12.6    | -21.5%     | 260      | 238         | 22.2   | 9.3%      | 289        | -29                     | -10.0%          | 71         | 80       | -11.3%       | 89.60     | -20.8%          |
|       | GRAND TOTAL                     | 51      | 62.2        | -11.2    | -18.0%     | 289      | 258         | 31.4   | 12.2%     | 318        | -29                     | -9.1%           | 78         | 86       | -9.3%        | 98.00     | -20.4%          |
| u .   | Drugs                           | 14      | 21.0        | -7.0     | -33.3%     | 62       | 78.6        | -16.6  | -21.1%    | 74         | -12                     | -16.2%          | 25         | 23       | 8.7%         | 34.60     | -27.7%          |
| Misc  | Weapons                         | 2       | 1.0         | 1.0      | 100.0%     | 8        | 3.4         | 4.6    | 135.3%    | 5          | 3                       | 60.0%           | 4          | 1        | 300.0%       | 2.00      | 100.0%          |
| ر کے  | Vandalism                       | 14      | 10.6        | 3.4      | 32.1%      | 42       | 38.0        | 4.0    | 10.5%     | 45         | -3                      | - <b>6.7</b> %  | 17         | 14       | 21.4%        | 16.00     | 6.3%            |
|       | 4 Wook Brookdown                | Violent | Offons      | <u> </u> |            | 4 14     | look Br     | oakdov | un Branar | thy Offons |                         |                 | Voor to Da | to Total | c / lan 1 th | rough lan | 11\             |