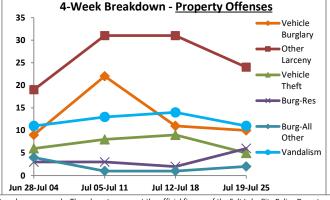

Volume 7 - Number 1

Report Covering the Week 01/04/2021 Through 01/10/2021 (Mon-Sun)

|       | District 5 Data                 |         |             | кер      | ort Coveri | ng the w | еек от      | /04/2  | UZI Inrou | ign OT/ TO | I/ 2021 (I              | vion-Sun)       |            |          |              | March     |                 |
|-------|---------------------------------|---------|-------------|----------|------------|----------|-------------|--------|-----------|------------|-------------------------|-----------------|------------|----------|--------------|-----------|-----------------|
|       | (Liberty Division) All Offenses |         | Last        | 7 Days   | *          |          | Last 28     | 8 Days | *         |            | ious 28 l<br>to Last 28 | •               | Year t     | o Date   | (YTD)*       |           | ar YTD<br>rage* |
|       |                                 | 2021    | 5-yr<br>Avg | Chg      | % Chg      | 2021     | 5-yr<br>Avg | Chg    | % Chg     | 2020       | Recent<br>Chg           | Recent<br>% Chg | 2021       | 2020     | % Chg        | Avg**     | % Chg           |
|       | Criminal Homicide               | 0       | 0.2         | -0.2     | -100.0%    | 2        | 0.4         | 1.6    | 400.0%    | 0          | 2                       | /0              | 0          | 1        | -100.0%      | 0.20      | -100.0%         |
| e     | Forcible Rape                   | 0       | 1.0         | -1.0     | -100.0%    | 2        | 4.8         | -2.8   | -58.3%    | 4          | -2                      | -50.0%          | 1          | 0        | /0           | 2.80      | -64.3%          |
| Crim  | Robbery - Business              | 2       | 0.2         | 1.8      | 900.0%     | 3        | 1.4         | 1.6    | 114.3%    | 2          | 1                       | 50.0%           | 2          | 0        | /0           | 0.60      | 233.3%          |
|       | Robbery - All Other             | 1       | 1.0         | 0.0      | 0.0%       | 8        | 4.6         | 3.4    | 73.9%     | 7          | 1                       | 14.3%           | 1          | 2        | -50.0%       | 2.20      | -54.5%          |
| olent | Agg. Assault - Family           | -       | 0.8         | -0.8     | -100.0%    | 4        | 2.6         | 1.4    | 53.9%     | 2          | 2                       | 100.0%          | 0          | 1        | -100.0%      | 0.40      | -100.0%         |
| 🗏     | Agg. Assault - NonFamily        | 2       | 0.4         | 1.6      | 400.0%     | 10       | 6.0         | 4.0    | 66.7%     | 14         | -4                      | -28.6%          | 3          | 2        | 50.0%        | 2.20      | 36.4%           |
|       | TOTAL VIOLENT CRIMES            | 5       | 3.6         | 1.4      | 38.9%      | 29       | 19.8        | 9.2    | 46.5%     | 29         | 0                       | 0.0%            | 7          | 6        | 16.7%        | 8.40      | -16.7%          |
| a     | Burglary - Residential          | 5       | 3.4         | 1.6      | 47.1%      | 12       | 12.2        | -0.2   | -1.6%     | 12         | 0                       | 0.0%            | 7          | 3        | 133.3%       | 4.20      | 66.7%           |
| Crime | Burglary - All Other            | 3       | 2.8         | 0.2      | 7.1%       | 12       | 10.2        | 1.8    | 17.7%     | 13         | -1                      | -7.7%           | 5          | 5        | 0.0%         | 4.80      | 4.2%            |
| JO.   | Larceny - Vehicle Burglary      | 9       | 12.8        | -3.8     | -29.7%     | 64       | 52.0        | 12.0   | 23.1%     | 74         | -10                     | -13.5%          | 15         | 21       | -28.6%       | 19.20     | -21.9%          |
| ert   | Larceny - All Other             | 26      | 35.0        | -9.0     | -25.7%     | 135      | 138         | -3.0   | -2.2%     | 152        | -17                     | -11.2%          | 39         | 42       | -7.1%        | 52.20     | -25.3%          |
|       | Motor Vehicle Theft             | 3       | 4.6         | -1.6     | -34.8%     | 37       | 25.4        | 11.6   | 45.7%     | 38         | -1                      | - <b>2.6</b> %  | 5          | 9        | -44.4%       | 9.20      | -45.7%          |
|       | TOTAL PROPERTY CRIMES           | 46      | 58.6        | -12.6    | -21.5%     | 260      | 238         | 22.2   | 9.3%      | 289        | -29                     | -10.0%          | 71         | 80       | -11.3%       | 89.60     | -20.8%          |
|       | GRAND TOTAL                     | 51      | 62.2        | -11.2    | -18.0%     | 289      | 258         | 31.4   | 12.2%     | 318        | -29                     | -9.1%           | 78         | 86       | -9.3%        | 98.00     | -20.4%          |
| u .   | Drugs                           | 14      | 21.0        | -7.0     | -33.3%     | 62       | 78.6        | -16.6  | -21.1%    | 74         | -12                     | -16.2%          | 25         | 23       | 8.7%         | 34.60     | -27.7%          |
| Misc  | Weapons                         | 2       | 1.0         | 1.0      | 100.0%     | 8        | 3.4         | 4.6    | 135.3%    | 5          | 3                       | 60.0%           | 4          | 1        | 300.0%       | 2.00      | 100.0%          |
| ر کے  | Vandalism                       | 14      | 10.6        | 3.4      | 32.1%      | 42       | 38.0        | 4.0    | 10.5%     | 45         | -3                      | - <b>6.7</b> %  | 17         | 14       | 21.4%        | 16.00     | 6.3%            |
|       | 4 Wook Brookdown                | Violent | Offons      | <u> </u> |            | 4 14     | look Br     | oakdov | un Branar | thy Offons |                         |                 | Voor to Da | to Total | c / lan 1 th | rough lan | 11\             |