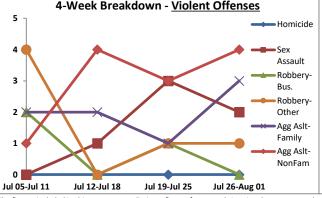

|       | District 5 Data                 |          |             | veh    | Joi t Coveri | ing time vv | SEK OT      | / 11/ 2 | 021 111100 | gii 01/1/ | / 2021 (1               | vion-sun,       |        |          |             | Men   |                 |
|-------|---------------------------------|----------|-------------|--------|--------------|-------------|-------------|---------|------------|-----------|-------------------------|-----------------|--------|----------|-------------|-------|-----------------|
|       | (Liberty Division) All Offenses |          | Last        | 7 Days | 5*           |             | Last 28     | 8 Days  | *          |           | ious 28 l<br>to Last 28 | -               | Year t | o Date   | (YTD)*      |       | ar YTD<br>rage* |
|       |                                 | 2021     | 5-yr<br>Avg | Chg    | % Chg        | 2021        | 5-yr<br>Avg | Chg     | % Chg      | 2020      | Recent<br>Chg           | Recent<br>% Chg | 2021   | 2020     | % Chg       | Avg** | % Chg           |
|       | Criminal Homicide               | 0        | 0.2         | -0.2   | -100.0%      | 2           | 0.6         | 1.4     | 233.3%     | 0         | 2                       | /0              | 0      | 1        | -100.0%     | 0.40  | -100.0%         |
| e     | Forcible Rape                   | 0        | 0.8         | -0.8   | -100.0%      | 3           | 4.8         | -1.8    | -37.5%     | 2         | 1                       | 50.0%           | 2      | 2        | 0.0%        | 3.60  | -44.4%          |
| Crim  | Robbery - Business              | 0        | 1.4         | -1.4   | -100.0%      | 3           | 2.8         | 0.2     | 7.1%       | 2         | 1                       | 50.0%           | 2      | 1        | 100.0%      | 1.60  | 25.0%           |
|       | Robbery - All Other             | 0        | 0.6         | -0.6   | -100.0%      | 7           | 5.0         | 2.0     | 40.0%      | 5         | 2                       | 40.0%           | 2      | 3        | -33.3%      | 2.40  | -16.7%          |
| olent | Agg. Assault - Family           | 0        | 0.4         | -0.4   | -100.0%      | 3           | 2.2         | 0.8     | 36.4%      | 2         | 1                       | 50.0%           | 0      | 1        | -100.0%     | 1.20  | -100.0%         |
| 5     | Agg. Assault - NonFamily        | 2        | 0.8         | 1.2    | 150.0%       | 12          | 5.2         | 6.8     | 130.8%     | 11        | 1                       | 9.1%            | 5      | 3        | 66.7%       | 2.60  | 92.3%           |
|       | TOTAL VIOLENT CRIMES            | 2        | 4.2         | -2.2   | -52.4%       | 30          | 20.6        | 9.4     | 45.6%      | 22        | 8                       | 36.4%           | 11     | 11       | 0.0%        | 11.80 | -6.8%           |
| a     | Burglary - Residential          | 0        | 3.2         | -3.2   | -100.0%      | 12          | 13.0        | -1.0    | -7.7%      | 11        | 1                       | 9.1%            | 8      | 4        | 100.0%      | 7.80  | 2.6%            |
| Crime | Burglary - All Other            | 7        | 2.6         | 4.4    | 169.2%       | 15          | 11.6        | 3.4     | 29.3%      | 15        | 0                       | 0.0%            | 12     | 8        | 50.0%       | 7.20  | 66.7%           |
| J O   | Larceny - Vehicle Burglary      | 15       | 14.2        | 0.8    | 5.6%         | 68          | 51.4        | 16.6    | 32.3%      | 66        | 2                       | 3.0%            | 36     | 30       | 20.0%       | 34.60 | 4.0%            |
| ert   | Larceny - All Other             | 14       | 38.0        | -24.0  | -63.2%       | 109         | 140         | -31.0   | -22.1%     | 140       | -31                     | -22.1%          | 58     | 80       | -27.5%      | 90.60 | -36.0%          |
| S     | Motor Vehicle Theft             | 12       | 6.0         | 6.0    | 100.0%       | 33          | 24.4        | 8.6     | 35.3%      | 38        | -5                      | -13.2%          | 18     | 15       | 20.0%       | 16.80 | 7.1%            |
| Δ.    | TOTAL PROPERTY CRIMES           | 48       | 64.0        | -16.0  | -25.0%       | 237         | 240         | -3.4    | -1.4%      | 270       | -33                     | -12.2%          | 132    | 137      | -3.6%       | 157   | -15.9%          |
|       | GRAND TOTAL                     | 50       | 68.2        | -18.2  | -26.7%       | 267         | 261         | 6.0     | 2.3%       | 292       | -25                     | -8.6%           | 143    | 148      | -3.4%       | 169   | -15.3%          |
|       | Drugs                           | 12       | 23.2        | -11.2  | -48.3%       | 63          | 80.8        | -17.8   | -22.0%     | 71        | -8                      | -11.3%          | 36     | 42       | -14.3%      | 57.40 | -37.3%          |
| Misc  | Weapons                         | 0        | 1.4         | -1.4   | -100.0%      | 9           | 4.2         | 4.8     | 114.3%     | 5         | 4                       | 80.0%           | 5      | 1        | 400.0%      | 3.00  | 66.7%           |
| -     | Vandalism                       | 6        | 10.8        | -4.8   | -44.4%       | 40          | 41.0        | -1.0    | -2.4%      | 43        | -3                      | -7.0%           | 25     | 23       | 8.7%        | 27.00 | -7.4%           |
|       | 4 March Durahadan               | \/:alaa4 | 04          |        |              |             | /a ala Da   |         | D          | -t Off    |                         |                 |        | 4. T.4.I | - / I 1 + b |       | 10\             |