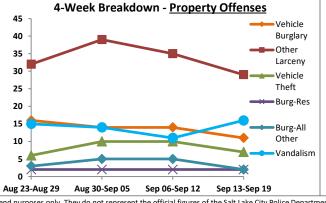

Volume 7 - Number 1

Report Covering the Week 01/04/2021 Through 01/10/2021 (Mon-Sun)

|       | District 5 Data                 |         |             | кер      | ort Coveri | ng the w | еек от      | /04/2  | UZI Inrou | ign OT/ TO | I/ 2021 (I              | vion-Sun)       |            |          |              | March     |                 |
|-------|---------------------------------|---------|-------------|----------|------------|----------|-------------|--------|-----------|------------|-------------------------|-----------------|------------|----------|--------------|-----------|-----------------|
|       | (Liberty Division) All Offenses |         | Last        | 7 Days   | *          |          | Last 28     | 8 Days | *         |            | ious 28 l<br>to Last 28 | •               | Year t     | o Date   | (YTD)*       |           | ar YTD<br>rage* |
|       |                                 | 2021    | 5-yr<br>Avg | Chg      | % Chg      | 2021     | 5-yr<br>Avg | Chg    | % Chg     | 2020       | Recent<br>Chg           | Recent<br>% Chg | 2021       | 2020     | % Chg        | Avg**     | % Chg           |
|       | Criminal Homicide               | 0       | 0.2         | -0.2     | -100.0%    | 2        | 0.4         | 1.6    | 400.0%    | 0          | 2                       | /0              | 0          | 1        | -100.0%      | 0.20      | -100.0%         |
| e     | Forcible Rape                   | 0       | 1.0         | -1.0     | -100.0%    | 2        | 4.8         | -2.8   | -58.3%    | 4          | -2                      | -50.0%          | 1          | 0        | /0           | 2.80      | -64.3%          |
| Crim  | Robbery - Business              | 2       | 0.2         | 1.8      | 900.0%     | 3        | 1.4         | 1.6    | 114.3%    | 2          | 1                       | 50.0%           | 2          | 0        | /0           | 0.60      | 233.3%          |
|       | Robbery - All Other             | 1       | 1.0         | 0.0      | 0.0%       | 8        | 4.6         | 3.4    | 73.9%     | 7          | 1                       | 14.3%           | 1          | 2        | -50.0%       | 2.20      | -54.5%          |
| olent | Agg. Assault - Family           | -       | 0.8         | -0.8     | -100.0%    | 4        | 2.6         | 1.4    | 53.9%     | 2          | 2                       | 100.0%          | 0          | 1        | -100.0%      | 0.40      | -100.0%         |
| 🗏     | Agg. Assault - NonFamily        | 2       | 0.4         | 1.6      | 400.0%     | 10       | 6.0         | 4.0    | 66.7%     | 14         | -4                      | -28.6%          | 3          | 2        | 50.0%        | 2.20      | 36.4%           |
|       | TOTAL VIOLENT CRIMES            | 5       | 3.6         | 1.4      | 38.9%      | 29       | 19.8        | 9.2    | 46.5%     | 29         | 0                       | 0.0%            | 7          | 6        | 16.7%        | 8.40      | -16.7%          |
| a     | Burglary - Residential          | 5       | 3.4         | 1.6      | 47.1%      | 12       | 12.2        | -0.2   | -1.6%     | 12         | 0                       | 0.0%            | 7          | 3        | 133.3%       | 4.20      | 66.7%           |
| Crime | Burglary - All Other            | 3       | 2.8         | 0.2      | 7.1%       | 12       | 10.2        | 1.8    | 17.7%     | 13         | -1                      | -7.7%           | 5          | 5        | 0.0%         | 4.80      | 4.2%            |
| JO.   | Larceny - Vehicle Burglary      | 9       | 12.8        | -3.8     | -29.7%     | 64       | 52.0        | 12.0   | 23.1%     | 74         | -10                     | -13.5%          | 15         | 21       | -28.6%       | 19.20     | -21.9%          |
| ert   | Larceny - All Other             | 26      | 35.0        | -9.0     | -25.7%     | 135      | 138         | -3.0   | -2.2%     | 152        | -17                     | -11.2%          | 39         | 42       | -7.1%        | 52.20     | -25.3%          |
|       | Motor Vehicle Theft             | 3       | 4.6         | -1.6     | -34.8%     | 37       | 25.4        | 11.6   | 45.7%     | 38         | -1                      | - <b>2.6</b> %  | 5          | 9        | -44.4%       | 9.20      | -45.7%          |
|       | TOTAL PROPERTY CRIMES           | 46      | 58.6        | -12.6    | -21.5%     | 260      | 238         | 22.2   | 9.3%      | 289        | -29                     | -10.0%          | 71         | 80       | -11.3%       | 89.60     | -20.8%          |
|       | GRAND TOTAL                     | 51      | 62.2        | -11.2    | -18.0%     | 289      | 258         | 31.4   | 12.2%     | 318        | -29                     | -9.1%           | 78         | 86       | -9.3%        | 98.00     | -20.4%          |
| u .   | Drugs                           | 14      | 21.0        | -7.0     | -33.3%     | 62       | 78.6        | -16.6  | -21.1%    | 74         | -12                     | -16.2%          | 25         | 23       | 8.7%         | 34.60     | -27.7%          |
| Misc  | Weapons                         | 2       | 1.0         | 1.0      | 100.0%     | 8        | 3.4         | 4.6    | 135.3%    | 5          | 3                       | 60.0%           | 4          | 1        | 300.0%       | 2.00      | 100.0%          |
| ر کے  | Vandalism                       | 14      | 10.6        | 3.4      | 32.1%      | 42       | 38.0        | 4.0    | 10.5%     | 45         | -3                      | - <b>6.7</b> %  | 17         | 14       | 21.4%        | 16.00     | 6.3%            |
|       | 4 Wook Brookdown                | Violent | Offons      | <u> </u> |            | 4 14     | look Br     | oakdov | un Branar | thy Offons |                         |                 | Voor to Da | to Total | c / lan 1 th | rough lan | 11\             |