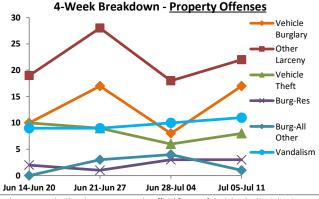

391    | 455     | -14.1% | 573    | -31.7%          |
| Misc     | Weapons                         | 2    | 2.6         | -0.6   | -23.1%     | 4        | 6.6         | -2.6   | -39.4%    | 8         | -4                      | -50.0%          | 49     | 37      | 32.4%  | 37.60  | 30.3%           |
|          | Vandalism                       | 11   | 9.6         | 1.4    | 14.6%      | 39       | 38.2        | 0.8    | 2.1%      | 53        | -14                     | -26.4%          | 309    | 296     | 4.4%   | 268    | 15.1%           |
|          |                                 |      |             |        |            |          |             |        |           |           |                         |                 |        |         |        |        | 1               |







<sup>\*</sup>The above CompStat figures were generated on Tuesday, 2 day(s) after the closing date, which is indicated in the title. The figures are current as of the date generated.

<sup>\*\*</sup>Averages greater than or equal to 100 are rounded to a whole digit to maintain a consistent column size.

<sup>\*\*\*</sup>Charts may erroneously show an apparent drop in the most current data due to some cases not yet having been reported and/or recorded.





Volume 7 - Number 28

Report Covering the Week 07/12/2021 Through 07/18/2021 (Mon-Sun)



|         | District 5 Data                 |         |             | кер    | ort Coveri | ng the w | eek U/      | /12/2  | UZI Inrou   | gn 0//18  | 5/2021 (I                  | vion-Sunj       |            |           |             | Marry