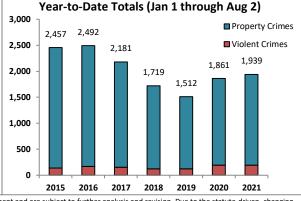

|        |                     | _           | Vehicle                 | 3,000        | 2,457 2,49      | 22        | -            | ■ Pro                  | perty Crimes    |
| 4        |                                 |                  |             |           | 30         |          |             |        |                     | _           | Burglary Other          | 2,500 -      | 2,45/ 2,43      | 2,181     |              | ■Vio                   | ent Crimes      |
| "        |                                 |                  |             | As        | sault 25   | -        |             |        |                     |             | Larceny                 | 2 000        |                 | l ,       | 1 710        | 1,861 1                | ,939            |







<sup>\*</sup>The above CompStat figures were generated on Tuesday, 2 day(s) after the closing date, which is indicated in the title. The figures are current as of the date generated.

<sup>\*\*</sup>Averages greater than or equal to 100 are rounded to a whole digit to maintain a consistent column size.

<sup>\*\*\*</sup>Charts may erroneously show an apparent drop in the most current data due to some cases not yet having been reported and/or recorded.





Volume 7 - Number 31

Report Covering the Week 08/02/2021 Through 08/08/2021 (Mon-Sun)



|       | District 5 Data                 | )                                   |             | Rep         | ort Coveri | ng the W | eek 08      | 3/02/2 | 021 Throu          | gh 08/08/   | 2021 (M                   | on-Sun)         |