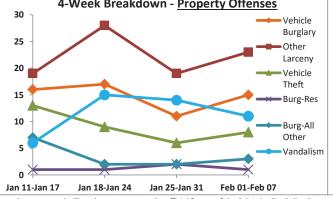

Volume 7 - Number 1

Report Covering the Week 01/04/2021 Through 01/10/2021 (Mon-Sun)

|       | District 5 Data                 |         |             | кер      | ort Coveri | ng the w | еек от      | /04/2  | UZI Inrou | ign OT/ TO | I/ 2021 (I              | vion-Sun)       |            |          |              | March     |                 |
|-------|---------------------------------|---------|-------------|----------|------------|----------|-------------|--------|-----------|------------|-------------------------|-----------------|------------|----------|--------------|-----------|-----------------|
|       | (Liberty Division) All Offenses |         | Last        | 7 Days   | *          |          | Last 28     | 8 Days | *         |            | ious 28 l<br>to Last 28 | •               | Year t     | o Date   | (YTD)*       |           | ar YTD<br>rage* |
|       |                                 | 2021    | 5-yr<br>Avg | Chg      | % Chg      | 2021     | 5-yr<br>Avg | Chg    | % Chg     | 2020       | Recent<br>Chg           | Recent<br>% Chg | 2021       | 2020     | % Chg        | Avg**     | % Chg           |
|       | Criminal Homicide               | 0       | 0.2         | -0.2     | -100.0%    | 2        | 0.4         | 1.6    | 400.0%    | 0          | 2                       | /0              | 0          | 1        | -100.0%      | 0.20      | -100.0%         |
| e     | Forcible Rape                   | 0       | 1.0         | -1.0     | -100.0%    | 2        | 4.8         | -2.8   | -58.3%    | 4          | -2                      | -50.0%          | 1          | 0        | /0           | 2.80      | -64.3%          |
| Crim  | Robbery - Business              | 2       | 0.2         | 1.8      | 900.0%     | 3        | 1.4         | 1.6    | 114.3%    | 2          | 1                       | 50.0%           | 2          | 0        | /0           | 0.60      | 233.3%          |
|       | Robbery - All Other             | 1       | 1.0         | 0.0      | 0.0%       | 8        | 4.6         | 3.4    | 73.9%     | 7          | 1                       | 14.3%           | 1          | 2        | -50.0%       | 2.20      | -54.5%          |
| olent | Agg. Assault - Family           | -       | 0.8         | -0.8     | -100.0%    | 4        | 2.6         | 1.4    | 53.9%     | 2          | 2                       | 100.0%          | 0          | 1        | -100.0%      | 0.40      | -100.0%         |
| 🗏     | Agg. Assault - NonFamily        | 2       | 0.4         | 1.6      | 400.0%     | 10       | 6.0         | 4.0    | 66.7%     | 14         | -4                      | -28.6%          | 3          | 2        | 50.0%        | 2.20      | 36.4%           |
|       | TOTAL VIOLENT CRIMES            | 5       | 3.6         | 1.4      | 38.9%      | 29       | 19.8        | 9.2    | 46.5%     | 29         | 0                       | 0.0%            | 7          | 6        | 16.7%        | 8.40      | -16.7%          |
| a     | Burglary - Residential          | 5       | 3.4         | 1.6      | 47.1%      | 12       | 12.2        | -0.2   | -1.6%     | 12         | 0                       | 0.0%            | 7          | 3        | 133.3%       | 4.20      | 66.7%           |
| Crime | Burglary - All Other            | 3       | 2.8         | 0.2      | 7.1%       | 12       | 10.2        | 1.8    | 17.7%     | 13         | -1                      | -7.7%           | 5          | 5        | 0.0%         | 4.80      | 4.2%            |
| JO.   | Larceny - Vehicle Burglary      | 9       | 12.8        | -3.8     | -29.7%     | 64       | 52.0        | 12.0   | 23.1%     | 74         | -10                     | -13.5%          | 15         | 21       | -28.6%       | 19.20     | -21.9%          |
| ert   | Larceny - All Other             | 26      | 35.0        | -9.0     | -25.7%     | 135      | 138         | -3.0   | -2.2%     | 152        | -17                     | -11.2%          | 39         | 42       | -7.1%        | 52.20     | -25.3%          |
|       | Motor Vehicle Theft             | 3       | 4.6         | -1.6     | -34.8%     | 37       | 25.4        | 11.6   | 45.7%     | 38         | -1                      | - <b>2.6</b> %  | 5          | 9        | -44.4%       | 9.20      | -45.7%          |
|       | TOTAL PROPERTY CRIMES           | 46      | 58.6        | -12.6    | -21.5%     | 260      | 238         | 22.2   | 9.3%      | 289        | -29                     | -10.0%          | 71         | 80       | -11.3%       | 89.60     | -20.8%          |
|       | GRAND TOTAL                     | 51      | 62.2        | -11.2    | -18.0%     | 289      | 258         | 31.4   | 12.2%     | 318        | -29                     | -9.1%           | 78         | 86       | -9.3%        | 98.00     | -20.4%          |
| u .   | Drugs                           | 14      | 21.0        | -7.0     | -33.3%     | 62       | 78.6        | -16.6  | -21.1%    | 74         | -12                     | -16.2%          | 25         | 23       | 8.7%         | 34.60     | -27.7%          |
| Misc  | Weapons                         | 2       | 1.0         | 1.0      | 100.0%     | 8        | 3.4         | 4.6    | 135.3%    | 5          | 3                       | 60.0%           | 4          | 1        | 300.0%       | 2.00      | 100.0%          |
| ر کے  | Vandalism                       | 14      | 10.6        | 3.4      | 32.1%      | 42       | 38.0        | 4.0    | 10.5%     | 45         | -3                      | - <b>6.7</b> %  | 17         | 14       | 21.4%        | 16.00     | 6.3%            |
|       | 4 Wook Brookdown                | Violent | Offons      | <u> </u> |            | 4 14     | look Br     | oakdov | un Branar | thy Offons |                         |                 | Voor to Da | to Total | c / lan 1 th | rough lan | 11\             |

<sup>\*\*\*</sup>Charts may erroneously show an apparent drop in the most current data due to some cases not yet having been reported and/or recorded.

Volume 7 - Number 2

Report Covering the Week 01/11/2021 Through 01/17/2021 (Mon-Sun)