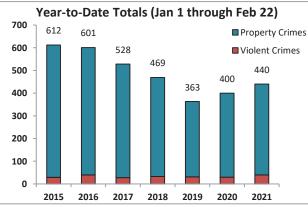

Volume 7 - Number 1

Report Covering the Week 01/04/2021 Through 01/10/2021 (Mon-Sun)

|       | District 5 Data                 |         |             | кер      | ort Coveri | ng the w | еек от      | /04/2  | UZI Inrou | ign OT/ TO | I/ 2021 (I              | vion-Sun)       |            |          |              | March     |                 |
|-------|---------------------------------|---------|-------------|----------|------------|----------|-------------|--------|-----------|------------|-------------------------|-----------------|------------|----------|--------------|-----------|-----------------|
|       | (Liberty Division) All Offenses |         | Last        | 7 Days   | *          |          | Last 28     | 8 Days | *         |            | ious 28 l<br>to Last 28 | •               | Year t     | o Date   | (YTD)*       |           | ar YTD<br>rage* |
|       |                                 | 2021    | 5-yr<br>Avg | Chg      | % Chg      | 2021     | 5-yr<br>Avg | Chg    | % Chg     | 2020       | Recent<br>Chg           | Recent<br>% Chg | 2021       | 2020     | % Chg        | Avg**     | % Chg           |
|       | Criminal Homicide               | 0       | 0.2         | -0.2     | -100.0%    | 2        | 0.4         | 1.6    | 400.0%    | 0          | 2                       | /0              | 0          | 1        | -100.0%      | 0.20      | -100.0%         |
| e     | Forcible Rape                   | 0       | 1.0         | -1.0     | -100.0%    | 2        | 4.8         | -2.8   | -58.3%    | 4          | -2                      | -50.0%          | 1          | 0        | /0           | 2.80      | -64.3%          |
| Crim  | Robbery - Business              | 2       | 0.2         | 1.8      | 900.0%     | 3        | 1.4         | 1.6    | 114.3%    | 2          | 1                       | 50.0%           | 2          | 0        | /0           | 0.60      | 233.3%          |
|       | Robbery - All Other             | 1       | 1.0         | 0.0      | 0.0%       | 8        | 4.6         | 3.4    | 73.9%     | 7          | 1                       | 14.3%           | 1          | 2        | -50.0%       | 2.20      | -54.5%          |
| olent | Agg. Assault - Family           | -       | 0.8         | -0.8     | -100.0%    | 4        | 2.6         | 1.4    | 53.9%     | 2          | 2                       | 100.0%          | 0          | 1        | -100.0%      | 0.40      | -100.0%         |
| 🗏     | Agg. Assault - NonFamily        | 2       | 0.4         | 1.6      | 400.0%     | 10       | 6.0         | 4.0    | 66.7%     | 14         | -4                      | -28.6%          | 3          | 2        | 50.0%        | 2.20      | 36.4%           |
|       | TOTAL VIOLENT CRIMES            | 5       | 3.6         | 1.4      | 38.9%      | 29       | 19.8        | 9.2    | 46.5%     | 29         | 0                       | 0.0%            | 7          | 6        | 16.7%        | 8.40      | -16.7%          |
| a     | Burglary - Residential          | 5       | 3.4         | 1.6      | 47.1%      | 12       | 12.2        | -0.2   | -1.6%     | 12         | 0                       | 0.0%            | 7          | 3        | 133.3%       | 4.20      | 66.7%           |
| Crime | Burglary - All Other            | 3       | 2.8         | 0.2      | 7.1%       | 12       | 10.2        | 1.8    | 17.7%     | 13         | -1                      | -7.7%           | 5          | 5        | 0.0%         | 4.80      | 4.2%            |
| JO.   | Larceny - Vehicle Burglary      | 9       | 12.8        | -3.8     | -29.7%     | 64       | 52.0        | 12.0   | 23.1%     | 74         | -10                     | -13.5%          | 15         | 21       | -28.6%       | 19.20     | -21.9%          |
| ert   | Larceny - All Other             | 26      | 35.0        | -9.0     | -25.7%     | 135      | 138         | -3.0   | -2.2%     | 152        | -17                     | -11.2%          | 39         | 42       | -7.1%        | 52.20     | -25.3%          |
|       | Motor Vehicle Theft             | 3       | 4.6         | -1.6     | -34.8%     | 37       | 25.4        | 11.6   | 45.7%     | 38         | -1                      | - <b>2.6</b> %  | 5          | 9        | -44.4%       | 9.20      | -45.7%          |
|       | TOTAL PROPERTY CRIMES           | 46      | 58.6        | -12.6    | -21.5%     | 260      | 238         | 22.2   | 9.3%      | 289        | -29                     | -10.0%          | 71         | 80       | -11.3%       | 89.60     | -20.8%          |
|       | GRAND TOTAL                     | 51      | 62.2        | -11.2    | -18.0%     | 289      | 258         | 31.4   | 12.2%     | 318        | -29                     | -9.1%           | 78         | 86       | -9.3%        | 98.00     | -20.4%          |
| u .   | Drugs                           | 14      | 21.0        | -7.0     | -33.3%     | 62       | 78.6        | -16.6  | -21.1%    | 74         | -12                     | -16.2%          | 25         | 23       | 8.7%         | 34.60     | -27.7%          |
| Misc  | Weapons                         | 2       | 1.0         | 1.0      | 100.0%     | 8        | 3.4         | 4.6    | 135.3%    | 5          | 3                       | 60.0%           | 4          | 1        | 300.0%       | 2.00      | 100.0%          |
| ر کے  | Vandalism                       | 14      | 10.6        | 3.4      | 32.1%      | 42       | 38.0        | 4.0    | 10.5%     | 45         | -3                      | - <b>6.7</b> %  | 17         | 14       | 21.4%        | 16.00     | 6.3%            |
|       | 4 Wook Brookdown                | Violent | Offons      | <u> </u> |            | 4 14     | look Br     | oakdov | un Branar | thy Offons |                         |                 | Voor to Da | to Total | c / lan 1 th | rough lan | 11\             |