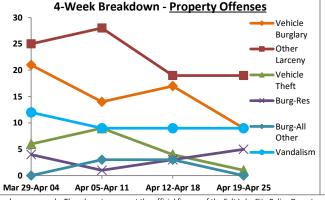

Volume 7 - Number 1

Report Covering the Week 01/04/2021 Through 01/10/2021 (Mon-Sun)

|       | District 5 Data                 |         |             | кер      | ort Coveri | ng the w | еек от      | /04/2  | UZI Inrou | ign OT/ TO | I/ 2021 (I              | vion-Sun)       |            |          |              | March     |                 |
|-------|---------------------------------|---------|-------------|----------|------------|----------|-------------|--------|-----------|------------|-------------------------|-----------------|------------|----------|--------------|-----------|-----------------|
|       | (Liberty Division) All Offenses |         | Last        | 7 Days   | *          |          | Last 28     | 8 Days | *         |            | ious 28 l<br>to Last 28 | •               | Year t     | o Date   | (YTD)*       |           | ar YTD<br>rage* |
|       |                                 | 2021    | 5-yr<br>Avg | Chg      | % Chg      | 2021     | 5-yr<br>Avg | Chg    | % Chg     | 2020       | Recent<br>Chg           | Recent<br>% Chg | 2021       | 2020     | % Chg        | Avg**     | % Chg           |
|       | Criminal Homicide               | 0       | 0.2         | -0.2     | -100.0%    | 2        | 0.4         | 1.6    | 400.0%    | 0          | 2                       | /0              | 0          | 1        | -100.0%      | 0.20      | -100.0%         |
| e     | Forcible Rape                   | 0       | 1.0         | -1.0     | -100.0%    | 2        | 4.8         | -2.8   | -58.3%    | 4          | -2                      | -50.0%          | 1          | 0        | /0           | 2.80      | -64.3%          |
| Crim  | Robbery - Business              | 2       | 0.2         | 1.8      | 900.0%     | 3        | 1.4         | 1.6    | 114.3%    | 2          | 1                       | 50.0%           | 2          | 0        | /0           | 0.60      | 233.3%          |
|       | Robbery - All Other             | 1       | 1.0         | 0.0      | 0.0%       | 8        | 4.6         | 3.4    | 73.9%     | 7          | 1                       | 14.3%           | 1          | 2        | -50.0%       | 2.20      | -54.5%          |
| olent | Agg. Assault - Family           | -       | 0.8         | -0.8     | -100.0%    | 4        | 2.6         | 1.4    | 53.9%     | 2          | 2                       | 100.0%          | 0          | 1        | -100.0%      | 0.40      | -100.0%         |
| 🗏     | Agg. Assault - NonFamily        | 2       | 0.4         | 1.6      | 400.0%     | 10       | 6.0         | 4.0    | 66.7%     | 14         | -4                      | -28.6%          | 3          | 2        | 50.0%        | 2.20      | 36.4%           |
|       | TOTAL VIOLENT CRIMES            | 5       | 3.6         | 1.4      | 38.9%      | 29       | 19.8        | 9.2    | 46.5%     | 29         | 0                       | 0.0%            | 7          | 6        | 16.7%        | 8.40      | -16.7%          |
| a     | Burglary - Residential          | 5       | 3.4         | 1.6      | 47.1%      | 12       | 12.2        | -0.2   | -1.6%     | 12         | 0                       | 0.0%            | 7          | 3        | 133.3%       | 4.20      | 66.7%           |
| Crime | Burglary - All Other            | 3       | 2.8         | 0.2      | 7.1%       | 12       | 10.2        | 1.8    | 17.7%     | 13         | -1                      | -7.7%           | 5          | 5        | 0.0%         | 4.80      | 4.2%            |
| JO.   | Larceny - Vehicle Burglary      | 9       | 12.8        | -3.8     | -29.7%     | 64       | 52.0        | 12.0   | 23.1%     | 74         | -10                     | -13.5%          | 15         | 21       | -28.6%       | 19.20     | -21.9%          |
| ert   | Larceny - All Other             | 26      | 35.0        | -9.0     | -25.7%     | 135      | 138         | -3.0   | -2.2%     | 152        | -17                     | -11.2%          | 39         | 42       | -7.1%        | 52.20     | -25.3%          |
|       | Motor Vehicle Theft             | 3       | 4.6         | -1.6     | -34.8%     | 37       | 25.4        | 11.6   | 45.7%     | 38         | -1                      | - <b>2.6</b> %  | 5          | 9        | -44.4%       | 9.20      | -45.7%          |
|       | TOTAL PROPERTY CRIMES           | 46      | 58.6        | -12.6    | -21.5%     | 260      | 238         | 22.2   | 9.3%      | 289        | -29                     | -10.0%          | 71         | 80       | -11.3%       | 89.60     | -20.8%          |
|       | GRAND TOTAL                     | 51      | 62.2        | -11.2    | -18.0%     | 289      | 258         | 31.4   | 12.2%     | 318        | -29                     | -9.1%           | 78         | 86       | -9.3%        | 98.00     | -20.4%          |
| u .   | Drugs                           | 14      | 21.0        | -7.0     | -33.3%     | 62       | 78.6        | -16.6  | -21.1%    | 74         | -12                     | -16.2%          | 25         | 23       | 8.7%         | 34.60     | -27.7%          |
| Misc  | Weapons                         | 2       | 1.0         | 1.0      | 100.0%     | 8        | 3.4         | 4.6    | 135.3%    | 5          | 3                       | 60.0%           | 4          | 1        | 300.0%       | 2.00      | 100.0%          |
| ر کے  | Vandalism                       | 14      | 10.6        | 3.4      | 32.1%      | 42       | 38.0        | 4.0    | 10.5%     | 45         | -3                      | - <b>6.7</b> %  | 17         | 14       | 21.4%        | 16.00     | 6.3%            |
|       | 4 Wook Brookdown                | Violent | Offons      | <u> </u> |            | 4 14     | look Br     | oakdov | un Branar | thy Offons |                         |                 | Voor to Da | to Total | c / lan 1 th | rough lan | 11\             |