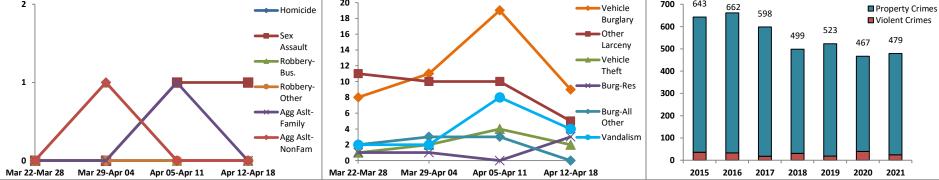

### Volume 7 – Number 9

| $\bigcap$ | District 7 Data                    |      |             | Rep                 | ort Coveri | ng the W | eek 03      | /01/2  | 021 Throu | gh 03/07 | /2021 (1                | Mon-Sun)        |        | 4      |         | D7    |                 |
|-----------|------------------------------------|------|-------------|---------------------|------------|----------|-------------|--------|-----------|----------|-------------------------|-----------------|--------|--------|---------|-------|-----------------|
|           | (Liberty Division)<br>All Offenses |      | Last 7      | 7 Days <sup>:</sup> | *          |          | Last 28     | 3 Days | *         |          | ious 28  <br>to Last 28 | -               | Year t | o Date | (YTD)*  |       | ar YTD<br>rage* |
|           |                                    | 2021 | 5-yr<br>Avg | Chg                 | % Chg      | 2021     | 5-yr<br>Avg | Chg    | % Chg     | 2021     | Recent<br>Chg           | Recent<br>% Chg | 2021   | 2020   | % Chg   | Avg** | % Chg           |
|           | Criminal Homicide                  | 0    | 0.0         | 0.0                 | /0         | 1        | 0.0         | 1.0    | /0        | 0        | 1                       | /0              | 1      | 0      | /0      | 0.20  | 400.0%          |
| e         | Forcible Rape                      | 0    | 0.6         | -0.6                | -100.0%    | 2        | 2.0         | 0.0    | 0.0%      | 2        | 0                       | 0.0%            | 4      | 2      | 100.0%  | 3.60  | 11.1%           |
| L'i       | <b>Robbery - Business</b>          | 0    | 0.2         | -0.2                | -100.0%    | 0        | 0.6         | -0.6   | -100.0%   | 3        | -3                      | -100.0%         | 3      | 4      | -25.0%  | 4.60  | -34.8%          |
| t         | Robbery - All Other                | 0    | 0.2         | -0.2                | -100.0%    | 0        | 0.8         | -0.8   | -100.0%   | 0        | 0                       | /0              | 0      | 4      | -100.0% | 2.60  | -100.0%         |
| ole       | Agg. Assault - Family              |      | 0.0         | 0.0                 | /0         | 0        | 0.4         | -0.4   | -100.0%   | 2        | -2                      | -100.0%         | 3      | 4      | -25.0%  | 1.60  | 87.5%           |
| ,         | Agg. Assault - NonFamily           | 0    | 0.8         | -0.8                | -100.0%    | 2        | 1.6         | 0.4    | 25.0%     | 1        | 1                       | 100.0%          | 4      | 3      | 33.3%   | 3.00  | 33.3%           |
|           | TOTAL VIOLENT CRIMES               | 0    | 1.8         | -1.8                | -100.0%    | 5        | 5.4         | -0.4   | -7.4%     | 8        | -3                      | -37.5%          | 15     | 17     | -11.8%  | 15.60 | -3.8%           |
| ۵         | Burglary - Residential             | 1    | 3.4         | -2.4                | -70.6%     | 4        | 10.6        | -6.6   | -62.3%    | 10       | -6                      | -60.0%          | 15     | 11     | 36.4%   | 21.40 | -29.9%          |
| j.        | Burglary - All Other               | 1    | 2.6         | -1.6                | -61.5%     | 7        | 7.4         | -0.4   | -5.4%     | 5        | 2                       | 40.0%           | 13     | 10     | 30.0%   | 17.80 | -27.0%          |
| Ū         | Larceny - Vehicle Burglary         | 14   | 10.8        | 3.2                 | 29.6%      | 45       | 45.4        | -0.4   | -0.9%     | 65       | -20                     | -30.8%          | 124    | 139    | -10.8%  | 117   | 6.3%            |
| ert       | Larceny - All Other                | 15   | 12.0        | 3.0                 | 25.0%      | 51       | 57.0        | -6.0   | -10.5%    | 50       | 1                       | 2.0%            | 117    | 105    | 11.4%   | 150   | -21.8%          |
| Prop      | Motor Vehicle Theft                | 1    | 3.6         | -2.6                | -72.2%     | 7        | 13.0        | -6.0   | -46.2%    | 9        | -2                      | -22.2%          | 17     | 26     | -34.6%  | 31.40 | -45.9%          |
|           | TOTAL PROPERTY CRIMES              | 32   | 32.4        | -0.4                | -1.2%      | 114      | 133         | -19.4  | -14.5%    | 139      | -25                     | -18.0%          | 286    | 291    | -1.7%   | 337   | -15.1%          |
|           | GRAND TOTAL                        | 32   | 34.2        | -2.2                | -6.4%      | 119      | 139         | -19.8  | -14.3%    | 147      | -28                     | -19.0%          | 301    | 308    | -2.3%   | 352   | -14.6%          |
|           | Drugs                              | 0    | 5.0         | -5.0                | -100.0%    | 4        | 17.2        | -13.2  | -76.7%    | 9        | -5                      | -55.6%          | 14     | 19     | -26.3%  | 35.40 | -60.5%          |
| Misc      | Weapons                            | 1    | 0.2         | 0.8                 | 400.0%     | 2        | 1.0         | 1.0    | 100.0%    | 0        | 2                       | /0              | 4      | 4      | 0.0%    | 2.80  | 42.9%           |
| 2         | Vandalism                          | 5    | 5.0         | 0.0                 | 0.0%       | 17       | 21.0        | -4.0   | -19.1%    | 18       | -1                      | -5.6%           | 43     | 68     | -36.8%  | 49.80 | -13.7%          |
|           | A Marala Daradadaraa               | N    | <u> </u>    |                     |            |          | / l. D.     |        |           |          |                         |                 |        |        | . /     |       | 2               |

Other

Agg Aslt-

Family

Agg Aslt-

NonFam

The figures included in this report are preliminary figures for general situational awareness and trend purposes only. They do not represent the official figures of the Salt Lake City Police Department and are subject to further analysis and revision. Due to the statute-driven, changing nature of crime classification and area boundaries over time, be advised that the figures contained may not fully coincide with SLCPD statistical sources. Differences are reflective of the departmental procedures or policies that were in place at the time the events occurred and the date the data was compiled. In addition, data may be approximate in relation to indicated areas. Additionally, they are not Uniform Crime Reporting (UCR) or "crime rate" numbers and are not intended to be used as such. Rather, they are a breakdown of every offense within every case that occurred during the given time periods. Although every reasonable effort is made to verify their accuracy, the accuracy of any data is subject to the constraints of the report generation process as well as the manner, format, and point in time of any query.

\*The above CompStat figures were generated on Tuesday, 2 day(s) after the closing date, which is indicated in the title. The figures are current as of the date generated.

6

4

2

n

Feb 08-Feb 14

\*\*Averages greater than or equal to 100 are rounded to a whole digit to maintain a consistent column size.

Feb 22-Feb 28 Mar 01-Mar 07

District 7 Dot