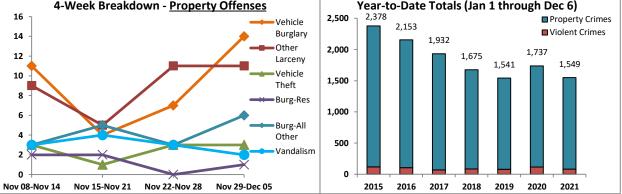

| -60.0%          | 21         | 16       | 31.3%           | 13.60  | 54.4%           |
|              | Vandalism                          | 2       | 6.2         | -4.2   | -67.7%         | 12   | 23.4        | -11.4  | -48.7%      | 24         | -12                  | -50.0%          | 257        | 296      | -13.2%          | 256    | 0.4%            |
|              | 4-Week Breakdown -                 | Violent | Offens      |        |                | 4_\\ | leek Br     | eakdov | vn - Proner | ty Offense |                      |                 | Vear-to-Da | to Total | s (lan 1 th     |        | 6)              |

#### 4-Week Breakdown - Violent Offenses 3 Homicide

Nov 15-Nov 21 Nov 22-Nov 28 Nov 29-Dec 05

2

1

0

Nov 08-Nov 14

4-Week Breakdown - Property Offenses



The figures included in this report are preliminary figures for general situational awareness and trend purposes only. They do not represent the official figures of the Salt Lake City Police Department and are subject to further analysis and revision. Due to the statute-driven, changing nature of crime classification and area boundaries over time, be advised that the figures contained may not fully coincide with SLCPD statistical sources. Differences are reflective of the departmental procedures or policies that were in place at the time the events occurred and the date the data was compiled. In addition, data may be approximate in relation to indicated areas. Additionally, they are not Uniform Crime Reporting (UCR) or "crime rate" numbers and are not intended to be used as such. Rather,