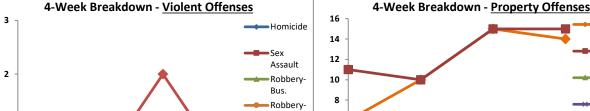

#### Report Covering the Week 02/15/2021 Through 02/21/2021 (Mon-Sun)

| - 12 | District / Data                                                              |      |             |        |                | 0    |             |        |                |      | • •                    | ,               |        |        |         | 145   |                 |
|------|------------------------------------------------------------------------------|------|-------------|--------|----------------|------|-------------|--------|----------------|------|------------------------|-----------------|--------|--------|---------|-------|-----------------|
|      | (Liberty Division)<br>All Offenses                                           |      | Last        | 7 Days | <b>,</b> *     |      | Last 28     | 8 Days | *              |      | ous 28 I<br>to Last 28 | -               | Year t | o Date | (YTD)*  |       | ar YTD<br>rage* |
|      |                                                                              | 2021 | 5-yr<br>Avg | Chg    | % Chg          | 2021 | 5-yr<br>Avg | Chg    | % Chg          | 2021 | Recent<br>Chg          | Recent<br>% Chg | 2021   | 2020   | % Chg   | Avg** | % Chg           |
| Γ    | Criminal Homicide                                                            | 0    | 0.0         | 0.0    | /0             | 0    | 0.0         | 0.0    | /0             | 0    | 0                      | /0              | 0      | 0      | /0      | 0.20  | -100.0%         |
|      | မွ Forcible Rape                                                             | 1    | 0.4         | 0.6    | 150.0%         | 1    | 1.8         | -0.8   | -44.4%         | 2    | -1                     | -50.0%          | 3      | 1      | 200.0%  | 3.00  | 0.0%            |
|      | e Forcible Rape<br>C Robbery - Business                                      | 0    | 0.2         | -0.2   | -100.0%        | 2    | 1.2         | 0.8    | 66.7%          | 1    | 1                      | 100.0%          | 3      | 4      | -25.0%  | 4.20  | -28.6%          |
|      |                                                                              | 0    | 0.0         | 0.0    | /0             | 0    | 1.0         | -1.0   | -100.0%        | 0    | 0                      | /0              | 0      | 3      | -100.0% | 2.00  | -100.0%         |
|      | 문 Robbery - All Other<br>이 Agg. Assault - Family<br>Agg. Assault - NonFamily |      | 0.2         | -0.2   | -100.0%        | 1    | 0.8         | 0.2    | 25.0%          | 2    | -1                     | -50.0%          | 3      | 3      | 0.0%    | 1.20  | 150.0%          |
|      | S Agg. Assault - NonFamily                                                   | 0    | 0.0         | 0.0    | /0             | 1    | 1.4         | -0.4   | -28.6%         | 1    | 0                      | 0.0%            | 2      | 2      | 0.0%    | 2.20  | -9.1%           |
|      | TOTAL VIOLENT CRIMES                                                         | 1    | 0.8         | 0.2    | <b>25.0%</b>   | 5    | 6.2         | -1.2   | -19.4%         | 6    | -1                     | - <b>16.7%</b>  | 11     | 13     | -15.4%  | 12.80 | -14.1%          |
| Γ    | υ Burglary - Residential                                                     | 1    | 2.6         | -1.6   | -61.5%         | 8    | 8.2         | -0.2   | -2.4%          | 9    | -1                     | -11.1%          | 13     | 9      | 44.4%   | 16.40 | -20.7%          |
|      | Burglary - Kesidential                                                       | 4    | 1.2         | 2.8    | 233.3%         | 6    | 5.4         | 0.6    | 11.1%          | 8    | -2                     | -25.0%          | 11     | 9      | 22.2%   | 13.40 | -17.9%          |
|      | Larceny - Vehicle Burglary                                                   | 8    | 9.6         | -1.6   | - <b>16.7%</b> | 46   | 40.0        | 6.0    | 15.0%          | 60   | -14                    | -23.3%          | 93     | 105    | -11.4%  | 90.00 | 3.3%            |
|      | Larceny - All Other                                                          | 7    | 14.0        | -7.0   | -50.0%         | 50   | 62.0        | -12.0  | -19.4%         | 40   | 10                     | 25.0%           | 84     | 78     | 7.7%    | 124   | -32.3%          |
|      | Motor Vehicle Theft                                                          | 1    | 3.2         | -2.2   | -68.8%         | 4    | 13.6        | -9.6   | - <b>70.6%</b> | 11   | -7                     | -63.6%          | 12     | 22     | -45.5%  | 25.60 | -53.1%          |
|      | TOTAL PROPERTY CRIMES                                                        | 21   | 30.6        | -9.6   | -31.4%         | 114  | 129         | -15.2  | -11.8%         | 128  | -14                    | -10.9%          | 213    | 223    | -4.5%   | 269   | - <b>20.9%</b>  |
|      | GRAND TOTAL                                                                  | 22   | 31.4        | -9.4   | -29.9%         | 119  | 135         | -16.4  | -12.1%         | 134  | -15                    | -11.2%          | 224    | 236    | -5.1%   | 282   | -20.6%          |
| Γ    | Drugs                                                                        | 2    | 4.6         | -2.6   | -56.5%         | 10   | 17.4        | -7.4   | -42.5%         | 5    | 5                      | 100.0%          | 14     | 17     | -17.6%  | 26.60 | -47.4%          |
|      | Weapons                                                                      |      | 0.6         | -0.6   | -100.0%        | 1    | 1.4         | -0.4   | -28.6%         | 2    | -1                     | -50.0%          | 3      | 4      | -25.0%  | 2.60  | 15.4%           |
|      | Z Vandalism                                                                  | 4    | 4.8         | -0.8   | -16.7%         | 18   | 22.4        | -4.4   | -19.6%         | 17   | 1                      | 5.9%            | 33     | 50     | -34.0%  | 38.20 | -13.6%          |
|      |                                                                              |      |             |        |                |      |             |        | _              |      |                        |                 |        |        | 11 4 11 |       |                 |