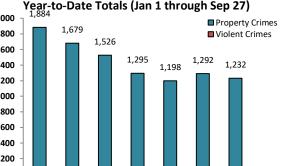

### Volume 7 – Number 2

|         | District 7 Data                    |         |             | Rep    | ort Coveri | ng the W | eek 01      | /11/2  | 021 Throu       | gh 01/17   | /2021 (             | Mon-Sun)        |            | [        |             |           |                 |
|---------|------------------------------------|---------|-------------|--------|------------|----------|-------------|--------|-----------------|------------|---------------------|-----------------|------------|----------|-------------|-----------|-----------------|
|         | (Liberty Division)<br>All Offenses |         | Last        | 7 Days | *          |          | Last 28     | 8 Days | <b>,</b> *      |            | ous 28<br>to Last 2 | -               | Year t     | o Date   | (YTD)*      |           | ar YTD<br>rage* |
|         |                                    | 2021    | 5-yr<br>Avg | Chg    | % Chg      | 2021     | 5-yr<br>Avg | Chg    | % Chg           | 2020       | Recent<br>Chg       | Recent<br>% Chg | 2021       | 2020     | % Chg       | Avg**     | % Chg           |
|         | Criminal Homicide                  | 0       | 0.0         | 0.0    | /0         | 0        | 0.0         | 0.0    | /0              | 0          | 0                   | /0              | 0          | 0        | /0          | 0.00      | /0              |
| e       | Forcible Rape                      | 0       | 0.8         | -0.8   | -100.0%    | 0        | 1.6         | -1.6   | -100.0%         | 0          | 0                   | /0              | 0          | 0        | /0          | 0.80      | -100.0%         |
| Crim    | Robbery - Business                 | 0       | 0.6         | -0.6   | -100.0%    | 0        | 3.0         | -3.0   | -100.0%         | 2          | -2                  | -100.0%         | 0          | 2        | -100.0%     | 2.00      | -100.0%         |
|         | Robbery - All Other                | 0       | 0.0         | 0.0    | /0         | 0        | 1.4         | -1.4   | -100.0%         | 1          | -1                  | -100.0%         | 0          | 2        | -100.0%     | 0.60      | -100.0%         |
| iolent  | Agg. Assault - Family              | 1       | 0.0         | 1.0    | /0         | 4        | 0.2         | 3.8    | 1900.0%         | 5          | -1                  | -20.0%          | 2          | 0        | /0          | 0.20      | 900.0%          |
| Š       | Agg. Assault - NonFamily           | 0       | 0.0         | 0.0    | /0         | 2        | 1.2         | 0.8    | 66.7%           | 3          | -1                  | -33.3%          | 1          | 0        | /0          | 0.40      | 150.0%          |
|         | TOTAL VIOLENT CRIMES               | 1       | 1.4         | -0.4   | -28.6%     | 6        | 7.4         | -1.4   | -18.9%          | 11         | -5                  | -45.5%          | 3          | 4        | -25.0%      | 4.00      | -25.0%          |
| a       | Burglary - Residential             | 2       | 1.6         | 0.4    | 25.0%      | 8        | 7.4         | 0.6    | 8.1%            | 2          | 6                   | 300.0%          | 3          | 4        | -25.0%      | 5.60      | -46.4%          |
| rime    | Burglary - All Other               | 3       | 1.6         | 1.4    | 87.5%      | 10       | 9.2         | 0.8    | 8.7%            | 12         | -2                  | -16.7%          | 4          | 5        | -20.0%      | 6.40      | -37.5%          |
| rt C    | Larceny - Vehicle Burglary         | 11      | 18.6        | -7.6   | -40.9%     | 51       | 59.4        | -8.4   | -14.1%          | 87         | -36                 | -41.4%          | 25         | 37       | -32.4%      | 35.80     | -30.2%          |
| ert     | Larceny - All Other                | 6       | 17.4        | -11.4  | -65.5%     | 32       | 59.0        | -27.0  | -45.8%          | 45         | -13                 | - <b>28.9%</b>  | 19         | 25       | -24.0%      | 43.00     | -55.8%          |
| 2 d     | Motor Vehicle Theft                | 1       | 3.6         | -2.6   | -72.2%     | 7        | 16.2        | -9.2   | -56.8%          | 14         | -7                  | -50.0%          | 2          | 8        | -75.0%      | 9.00      | -77.8%          |
|         | TOTAL PROPERTY CRIMES              | 23      | 42.8        | -19.8  | -46.3%     | 108      | 151         | -43.2  | - <b>28.6</b> % | 160        | -52                 | -32.5%          | 53         | 79       | -32.9%      | 99.80     | -46.9%          |
|         | GRAND TOTAL                        | 24      | 44.2        | -20.2  | -45.7%     | 114      | 159         | -44.6  | - <b>28.1%</b>  | 171        | -57                 | -33.3%          | 56         | 83       | -32.5%      | 104       | -46.1%          |
| <b></b> | Drugs                              | 0       | 3.8         | -3.8   | -100.0%    | 3        | 9.0         | -6.0   | -66.7%          | 6          | -3                  | -50.0%          | 2          | 0        | /0          | 5.80      | -65.5%          |
| Mis     | Weapons                            | 0       | 0.2         | -0.2   | -100.0%    | 3        | 1.2         | 1.8    | 150.0%          | 1          | 2                   | 200.0%          | 2          | 1        | 100.0%      | 1.00      | 100.0%          |
|         | Vandalism                          | 2       | 5.8         | -3.8   | -65.5%     | 20       | 20.4        | -0.4   | -2.0%           | 25         | -5                  | -20.0%          | 11         | 17       | -35.3%      | 11.80     | -6.8%           |
|         | 4-Week Breakdown -                 | Violent | Offens      | es     |            | 4-W      | /eek Bre    | eakdov | wn - Proper     | tv Offense | 25                  | ,               | Year-to-Da | te Total | s (Jan 1 th | rough Jan | 18)             |

4-Week Breakdown - Property Offenses

Year-to-Date Totals (Jan 1 through Jan 18)

The figures included in this report are preliminary figures for general situational awareness and trend purposes only. They do not represent the official figures of the Salt Lake City Police Department and are subject to further analysis and revision. Due to the statute-driven, changing nature of crime classification and area boundaries over time, be advised that the figures contained may not fully coincide with SLCPD statistical sources. Differences are reflective of the departmental procedures or policies that were in place at the time the events occurred and the date the data was compiled. In addition, data may be approximate in relation to indicated areas. Additionally, they are not Uniform Crime Reporting (UCR) or "crime rate" numbers and are not intended to be used as such. Rather, they are a breakdown of every offense within every case that occurred during the given time periods. Although every reasonable effort is made to verify their accuracy, the accuracy of any data is subject to the constraints of the report generation process as well as the manner, format, and point in time of any query.