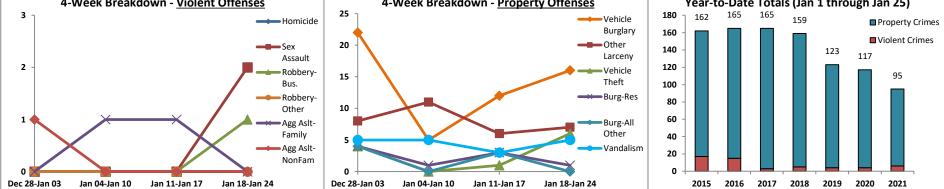

|        | District / Dutu                    |                  |             |        |            |      |             |        |                     |             |                      |                 |                 |         |             | PGP .     |                 |
|--------|------------------------------------|------------------|-------------|--------|------------|------|-------------|--------|---------------------|-------------|----------------------|-----------------|-----------------|---------|-------------|-----------|-----------------|
|        | (Liberty Division)<br>All Offenses |                  | Last        | 7 Days | <b>;</b> * |      | Last 2      | 8 Days | ;*                  |             | ous 28<br>to Last 28 | -               | Year t          | o Date  | (YTD)*      |           | ar YTD<br>rage* |
|        |                                    | 2021             | 5-yr<br>Avg | Chg    | % Chg      | 2021 | 5-yr<br>Avg | Chg    | % Chg               | 2020        | Recent<br>Chg        | Recent<br>% Chg | 2021            | 2020    | % Chg       | Avg**     | % Ch            |
|        | Criminal Homicide                  | 0                | 0.0         | 0.0    | /0         | 0    | 0.0         | 0.0    | /0                  | 0           | 0                    | /0              | 0               | 0       | /0          | 0.00      | /0              |
| ē      | Forcible Rape                      | 0                | 0.2         | -0.2   | -100.0%    | 0    | 1.2         | -1.2   | -100.0%             | 0           | 0                    | /0              | 0               | 0       | /0          | 0.40      | -100.0%         |
| Crim   | Robbery - Business                 | 0                | 0.6         | -0.6   | -100.0%    | 1    | 2.6         | -1.6   | -61.5%              | 1           | 0                    | 0.0%            | 0               | 2       | -100.0%     | 1.60      | -100.0%         |
| t<br>T | Robbery - All Other                | 0                | 0.6         | -0.6   | -100.0%    | 1    | 1.6         | -0.6   | -37.5%              | 1           | 0                    | 0.0%            | 0               | 1       | -100.0%     | 0.40      | -100.0%         |
| olei   | Agg. Assault - Family              | 1                | 0.2         | 0.8    | 400.0%     | 3    | 0.6         | 2.4    | 400.0%              | 5           | -2                   | -40.0%          | 1               | 0       | /0          | 0.20      | 400.0%          |
| ŝ      | Agg. Assault - NonFamily           | 0                | 0.4         | -0.4   | -100.0%    | 2    | 1.4         | 0.6    | 42.9%               | 5           | -3                   | -60.0%          | 1               | 0       | /0          | 0.40      | 150.0%          |
|        | TOTAL VIOLENT CRIMES               | 1                | 2.0         | -1.0   | -50.0%     | 7    | 7.4         | -0.4   | -5.4%               | 12          | -5                   | -41.7%          | 2               | 3       | -33.3%      | 3.00      | -33.3%          |
| e      | Burglary - Residential             | 0                | 2.6         | -2.6   | -100.0%    | 5    | 7.4         | -2.4   | -32.4%              | 3           | 2                    | 66.7%           | 0               | 2       | -100.0%     | 4.20      | -100.0%         |
| ï      | Burglary - All Other               | 0                | 2.6         | -2.6   | -100.0%    | 10   | 9.4         | 0.6    | 6.4%                | 11          | -1                   | - <b>9.1%</b>   | 1               | 5       | -80.0%      | 5.40      | -81.5%          |
| Ū      | Larceny - Vehicle Burglary         | 5                | 14.6        | -9.6   | -65.8%     | 60   | 56.0        | 4.0    | 7.1%                | 90          | -30                  | -33.3%          | 12              | 18      | -33.3%      | 18.80     | -36.2%          |
| ert    | Larceny - All Other                | 5                | 16.0        | -11.0  | -68.8%     | 32   | 63.0        | -31.0  | -49.2%              | 42          | -10                  | -23.8%          | 8               | 14      | -42.9%      | 24.80     | -67.7%          |
| rop    | Motor Vehicle Theft                | 0                | 3.0         | -3.0   | -100.0%    | 7    | 17.0        | -10.0  | -58.8%              | 17          | -10                  | -58.8%          | 2               | 5       | -60.0%      | 4.80      | -58.3%          |
| Δ.     | TOTAL PROPERTY CRIMES              | 10               | 38.8        | -28.8  | -74.2%     | 114  | 153         | -38.8  | -25.4%              | 163         | -49                  | - <b>30.1%</b>  | 23              | 44      | -47.7%      | 58.00     | -60.3%          |
|        | GRAND TOTAL                        | 11               | 40.8        | -29.8  | -73.0%     | 121  | 160         | -39.2  | -24.5%              | 175         | -54                  | -30.9%          | 25              | 47      | -46.8%      | 61.00     | -59.0%          |
|        | Drugs                              | 0                | 2.2         | -2.2   | -100.0%    | 3    | 9.2         | -6.2   | -67.4%              | 5           | -2                   | -40.0%          | 0               | 0       | /0          | 2.80      | -100.0%         |
| Misc   | Weapons                            | •••••            | 0.4         | 1.6    | 400.0%     | 3    | 1.4         | 1.6    | 114.3%              | 2           | 1                    | 50.0%           | 2               | 1       | 100.0%      |           | 233.3%          |
| 2      | Vandalism                          | 5                | 5.0         | 0.0    | 0.0%       | 22   | 22.6        | -0.6   | -2.7%               | 29          | -7                   | -24.1%          | 9               | 14      | -35.7%      | 8.00      | ••••••          |
|        | 4-Week Breakdown -                 | - <u>Violent</u> | Offens      | es     |            | 4-W  | Veek Br     | eakdov | wn - <u>Prope</u> i | rty Offense | <u>s</u>             |                 | -<br>Year-to-Da | te Tota | s (Jan 1 th | rough Jan | 11)             |
|        | ,                                  |                  |             |        | 25         | _    |             |        |                     |             |                      | 00              |                 |         | 76          |           |                 |