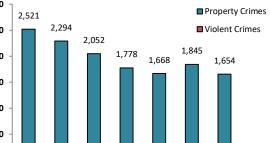

|         | District / Data                    |       |             |        |         |      |             | .,, _  |         | ······· | /==== (              |         |        |        |           | N.G.  |                 |
|---------|------------------------------------|-------|-------------|--------|---------|------|-------------|--------|---------|---------|----------------------|---------|--------|--------|-----------|-------|-----------------|
|         | (Liberty Division)<br>All Offenses |       | Last        | 7 Days | *       |      | Last 28     | 8 Days | 5*      |         | ious 28<br>to Last 2 | -       | Year t | o Date | (YTD)*    |       | ar YTD<br>rage* |
|         |                                    | 2021  | 5-yr<br>Avg | Chg    | % Chg   | 2021 | 5-yr<br>Avg | Chg    | % Chg   | 2021    | Recent<br>Chg        |         | 2021   | 2020   | % Chg     | Avg** | % Chg           |
|         | Criminal Homicide                  | 0     | 0.0         | 0.0    | /0      | 1    | 0.0         | 1.0    | /0      | 0       | 1                    | /0      | 1      | 0      | /0        | 0.20  | 400.0%          |
| e e     | Forcible Rape                      | 1     | 0.4         | 0.6    | 150.0%  | 2    | 2.0         | 0.0    | 0.0%    | 2       | 0                    | 0.0%    | 4      | 1      | 300.0%    | 3.40  | 17.6%           |
| Crim    | Robbery - Business                 | 0     | 0.0         | 0.0    | /0      | 0    | 0.8         | -0.8   | -100.0% | 3       | -3                   | -100.0% | 3      | 4      | -25.0%    | 4.40  | -31.8%          |
|         | Robbery - All Other                | 0     | 0.2         | -0.2   | -100.0% | 0    | 0.6         | -0.6   | -100.0% | 0       | 0                    | /0      | 0      | 4      | -100.0%   | 2.20  | -100.0%         |
| Violent | Agg. Assault - Family              |       | 0.2         | -0.2   | -100.0% | 0    | 0.6         | -0.6   | -100.0% | 3       | -3                   | -100.0% | 3      | 4      | -25.0%    | 1.60  | 87.5%           |
| 5       | Agg. Assault - NonFamily           | 2     | 0.2         | 1.8    | 900.0%  | 3    | 1.2         | 1.8    | 150.0%  | 0       | 3                    | /0      | 4      | 2      | 100.0%    | 2.20  | 81.8%           |
|         | TOTAL VIOLENT CRIMES               | 3     | 1.0         | 2.0    | 200.0%  | 6    | 5.2         | 0.8    | 15.4%   | 8       | -2                   | -25.0%  | 15     | 15     | 0.0%      | 14.00 | 7.1%            |
| e       | Burglary - Residential             | 1     | 2.4         | -1.4   | -58.3%  | 4    | 9.0         | -5.0   | -55.6%  | 10      | -6                   | -60.0%  | 14     | 9      | 55.6%     | 18.80 | -25.5%          |
| Crime   | Burglary - All Other               | 1     | 1.8         | -0.8   | -44.4%  | 7    | 5.4         | 1.6    | 29.6%   | 4       | 3                    | 75.0%   | 12     | 9      | 33.3%     | 16.40 | -26.8%          |
|         | Larceny - Vehicle Burglary         | 11    | 13.4        | -2.4   | -17.9%  | 39   | 42.8        | -3.8   | -8.9%   | 57      | -18                  | -31.6%  | 104    | 129    | -19.4%    | 106   | -2.3%           |
| ert     | Larceny - All Other                | 11    | 13.0        | -2.0   | -15.4%  | 48   | 59.0        | -11.0  | -18.6%  | 46      | 2                    | 4.3%    | 99     | 93     | 6.5%      | 137   | -27.5%          |
| rop     | Motor Vehicle Theft                | 4     | 2.2         | 1.8    | 81.8%   | 8    | 13.6        | -5.6   | -41.2%  | 7       | 1                    | 14.3%   | 16     | 24     | -33.3%    | 27.80 | -42.4%          |
| •       | TOTAL PROPERTY CRIMES              | 28    | 32.8        | -4.8   | -14.6%  | 106  | 130         | -23.8  | -18.3%  | 124     | -18                  | -14.5%  | 245    | 264    | -7.2%     | 306   | -19.9%          |
|         | GRAND TOTAL                        | 31    | 33.8        | -2.8   | -8.3%   | 112  | 135         | -23.0  | -17.0%  | 132     | -20                  | -15.2%  | 260    | 279    | -6.8%     | 320   | -18.8%          |
|         | Drugs                              | 0     | 3.0         | -3.0   | -100.0% | 9    | 17.2        | -8.2   | -47.7%  | 4       | 5                    | 125.0%  | 14     | 19     | -26.3%    | 31.20 | -55.1%          |
| Misc    | Weapons                            | 0     | 0.0         | 0.0    | /0      | 1    | 0.8         | 0.2    | 25.0%   | 2       | -1                   | -50.0%  | 3      | 4      | -25.0%    | 2.60  | 15.4%           |
| 2       | Vandalism                          | 5     | 6.4         | -1.4   | -21.9%  | 16   | 22.6        | -6.6   | -29.2%  | 19      | -3                   | -15.8%  | 38     | 62     | -38.7%    | 44.40 | -14.4%          |
|         | A MARIE Described and a            | N.C 1 | 0           |        |         |      |             |        |         |         |                      |         | •<br>• |        | - / 4 + - |       |                 |

3

2

1

4-Week Breakdown - Property Offenses

The figures included in this report are preliminary figures for general situational awareness and trend purposes only. They do not represent the official figures of the Salt Lake City Police Department and are subject to further analysis and revision. Due to the statute-driven, changing nature of crime classification and area boundaries over time, be advised that the figures contained may not fully coincide with SLCPD statistical sources. Differences are reflective of the departmental procedures or policies that were in place at the time the events occurred and the date the data was compiled. In addition, data may be approximate in relation to indicated areas. Additionally, they are not Uniform Crime Reporting (UCR) or "crime rate" numbers and are not intended to be used as such. Rather, they are a breakdown of every offense within every case that occurred during the given time periods. Although every reasonable effort is made to verify their accuracy, the accuracy of any data is subject to the constraints of the report generation process as well as the manner, format, and point in time of any query.

1

0

Feb 08-Feb 14

Feb 15-Feb 21