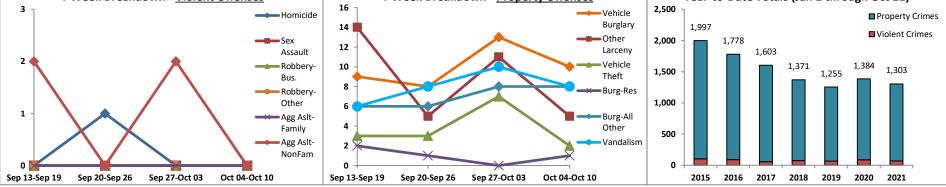

|        | District / Dutu                    |                  |             |        |            |      |             |        |                     |             |                      |                 |                 |         |             | PGP .     |                 |
|--------|------------------------------------|------------------|-------------|--------|------------|------|-------------|--------|---------------------|-------------|----------------------|-----------------|-----------------|---------|-------------|-----------|-----------------|
|        | (Liberty Division)<br>All Offenses |                  | Last        | 7 Days | <b>;</b> * |      | Last 2      | 8 Days | ;*                  |             | ous 28<br>to Last 28 | -               | Year t          | o Date  | (YTD)*      |           | ar YTD<br>rage* |
|        |                                    | 2021             | 5-yr<br>Avg | Chg    | % Chg      | 2021 | 5-yr<br>Avg | Chg    | % Chg               | 2020        | Recent<br>Chg        | Recent<br>% Chg | 2021            | 2020    | % Chg       | Avg**     | % Ch            |
|        | Criminal Homicide                  | 0                | 0.0         | 0.0    | /0         | 0    | 0.0         | 0.0    | /0                  | 0           | 0                    | /0              | 0               | 0       | /0          | 0.00      | /0              |
| ē      | Forcible Rape                      | 0                | 0.2         | -0.2   | -100.0%    | 0    | 1.2         | -1.2   | -100.0%             | 0           | 0                    | /0              | 0               | 0       | /0          | 0.40      | -100.0%         |
| Crim   | Robbery - Business                 | 0                | 0.6         | -0.6   | -100.0%    | 1    | 2.6         | -1.6   | -61.5%              | 1           | 0                    | 0.0%            | 0               | 2       | -100.0%     | 1.60      | -100.0%         |
| t<br>T | Robbery - All Other                | 0                | 0.6         | -0.6   | -100.0%    | 1    | 1.6         | -0.6   | -37.5%              | 1           | 0                    | 0.0%            | 0               | 1       | -100.0%     | 0.40      | -100.0%         |
| olei   | Agg. Assault - Family              | 1                | 0.2         | 0.8    | 400.0%     | 3    | 0.6         | 2.4    | 400.0%              | 5           | -2                   | -40.0%          | 1               | 0       | /0          | 0.20      | 400.0%          |
| ŝ      | Agg. Assault - NonFamily           | 0                | 0.4         | -0.4   | -100.0%    | 2    | 1.4         | 0.6    | 42.9%               | 5           | -3                   | -60.0%          | 1               | 0       | /0          | 0.40      | 150.0%          |
|        | TOTAL VIOLENT CRIMES               | 1                | 2.0         | -1.0   | -50.0%     | 7    | 7.4         | -0.4   | -5.4%               | 12          | -5                   | -41.7%          | 2               | 3       | -33.3%      | 3.00      | -33.3%          |
| e      | Burglary - Residential             | 0                | 2.6         | -2.6   | -100.0%    | 5    | 7.4         | -2.4   | -32.4%              | 3           | 2                    | 66.7%           | 0               | 2       | -100.0%     | 4.20      | -100.0%         |
| ï      | Burglary - All Other               | 0                | 2.6         | -2.6   | -100.0%    | 10   | 9.4         | 0.6    | 6.4%                | 11          | -1                   | - <b>9.1%</b>   | 1               | 5       | -80.0%      | 5.40      | -81.5%          |
| Ū      | Larceny - Vehicle Burglary         | 5                | 14.6        | -9.6   | -65.8%     | 60   | 56.0        | 4.0    | 7.1%                | 90          | -30                  | -33.3%          | 12              | 18      | -33.3%      | 18.80     | -36.2%          |
| ert    | Larceny - All Other                | 5                | 16.0        | -11.0  | -68.8%     | 32   | 63.0        | -31.0  | -49.2%              | 42          | -10                  | -23.8%          | 8               | 14      | -42.9%      | 24.80     | -67.7%          |
| rop    | Motor Vehicle Theft                | 0                | 3.0         | -3.0   | -100.0%    | 7    | 17.0        | -10.0  | -58.8%              | 17          | -10                  | -58.8%          | 2               | 5       | -60.0%      | 4.80      | -58.3%          |
| Δ.     | TOTAL PROPERTY CRIMES              | 10               | 38.8        | -28.8  | -74.2%     | 114  | 153         | -38.8  | -25.4%              | 163         | -49                  | - <b>30.1%</b>  | 23              | 44      | -47.7%      | 58.00     | -60.3%          |
|        | GRAND TOTAL                        | 11               | 40.8        | -29.8  | -73.0%     | 121  | 160         | -39.2  | -24.5%              | 175         | -54                  | -30.9%          | 25              | 47      | -46.8%      | 61.00     | -59.0%          |
|        | Drugs                              | 0                | 2.2         | -2.2   | -100.0%    | 3    | 9.2         | -6.2   | -67.4%              | 5           | -2                   | -40.0%          | 0               | 0       | /0          | 2.80      | -100.0%         |
| Misc   | Weapons                            | •••••            | 0.4         | 1.6    | 400.0%     | 3    | 1.4         | 1.6    | 114.3%              | 2           | 1                    | 50.0%           | 2               | 1       | 100.0%      |           | 233.3%          |
| 2      | Vandalism                          | 5                | 5.0         | 0.0    | 0.0%       | 22   | 22.6        | -0.6   | -2.7%               | 29          | -7                   | -24.1%          | 9               | 14      | -35.7%      | 8.00      | ••••••          |
|        | 4-Week Breakdown -                 | - <u>Violent</u> | Offens      | es     |            | 4-W  | Veek Br     | eakdov | wn - <u>Prope</u> i | rty Offense | <u>s</u>             |                 | -<br>Year-to-Da | te Tota | s (Jan 1 th | rough Jan | 11)             |
|        | ,                                  |                  |             |        | 25         | _    |             |        |                     |             |                      | 00              |                 |         | 76          |           |                 |