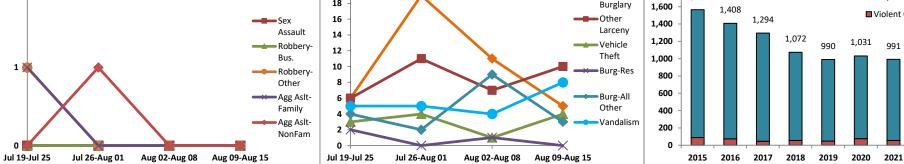

### Volume 7 – Number 3

| $\bigcap$  | District 7 Data                    |                                                                                  |             | Rep    | ort Coveri | ng the W | eek 01      | /18/2  | 021 Throu           | igh 01/24   | /2021 (1               | Mon-Sun)        |            | ţ        | ]            |           |                 |
|------------|------------------------------------|----------------------------------------------------------------------------------|-------------|--------|------------|----------|-------------|--------|---------------------|-------------|------------------------|-----------------|------------|----------|--------------|-----------|-----------------|
|            | (Liberty Division)<br>All Offenses |                                                                                  | Last        | 7 Days | *          |          | Last 28     | 3 Days | *                   |             | ous 28  <br>to Last 28 | •               | Year t     | o Date   | (YTD)*       |           | ar YTD<br>rage* |
|            |                                    | 2021                                                                             | 5-yr<br>Avg | Chg    | % Chg      | 2021     | 5-yr<br>Avg | Chg    | % Chg               | 2020        | Recent<br>Chg          | Recent<br>% Chg | 2021       | 2020     | % Chg        | Avg**     | % Chg           |
|            | Criminal Homicide                  | 0                                                                                | 0.2         | -0.2   | -100.0%    | 0        | 0.2         | -0.2   | -100.0%             | 0           | 0                      | /0              | 0          | 0        | /0           | 0.00      | /0              |
| e          | Forcible Rape                      | 2                                                                                | 0.2         | 1.8    | 900.0%     | 2        | 1.4         | 0.6    | 42.9%               | 0           | 2                      | /0              | 2          | 0        | /0           | 1.20      | 66.7%           |
| Crim       | Robbery - Business                 | 1                                                                                | 0.8         | 0.2    | 25.0%      | 1        | 3.6         | -2.6   | -72.2%              | 2           | -1                     | -50.0%          | 1          | 2        | -50.0%       | 3.00      | -66.7%          |
|            | Robbery - All Other                | 0                                                                                | 0.4         | -0.4   | -100.0%    | 0        | 1.2         | -1.2   | -100.0%             | 1           | -1                     | -100.0%         | 0          | 2        | -100.0%      | 1.00      | -100.0%         |
| olent      | Agg. Assault - Family              | 0                                                                                | 0.4         | -0.4   | -100.0%    | 2        | 0.6         | 1.4    | 233.3%              | 7           | -5                     | -71.4%          | 2          | 0        | /0           | 0.40      | 400.0%          |
| Ξ          | Agg. Assault - NonFamily           | 0                                                                                | 0.2         | -0.2   | -100.0%    | 1        | 0.8         | 0.2    | 25.0%               | 3           | -2                     | - <b>66.7%</b>  | 1          | 0        | /0           | 0.60      | 66.7%           |
|            | TOTAL VIOLENT CRIMES               | 3                                                                                | 2.2         | 0.8    | 36.4%      | 6        | 7.8         | -1.8   | - <b>23.1%</b>      | 13          | -7                     | -53.8%          | 6          | 4        | <b>50.0%</b> | 6.20      | -3.2%           |
| <i>a</i> ) | Burglary - Residential             | 1                                                                                | 1.8         | -0.8   | -44.4%     | 9        | 8.0         | 1.0    | 12.5%               | 2           | 7                      | 350.0%          | 6          | 6        | 0.0%         | 8.60      | -30.2%          |
| <u>ă</u>   | Burglary - All Other               | 0                                                                                | 1.6         | -1.6   | -100.0%    | 7        | 8.8         | -1.8   | -20.5%              | 11          | -4                     | -36.4%          | 4          | 6        | -33.3%       | 7.80      | -48.7%          |
| U<br>Z     | Larceny - Vehicle Burglary         | 16                                                                               | 12.2        | 3.8    | 31.2%      | 55       | 57.8        | -2.8   | -4.8%               | 75          | -20                    | -26.7%          | 43         | 57       | -24.6%       | 51.40     | -16.3%          |
| ert        | Larceny - All Other                | 7                                                                                | 19.4        | -12.4  | -63.9%     | 32       | 65.0        | -33.0  | -50.8%              | 42          | -10                    | -23.8%          | 28         | 33       | -15.2%       | 59.80     | -53.2%          |
| rop        | Motor Vehicle Theft                | 6                                                                                | 3.2         | 2.8    | 87.5%      | 11       | 14.4        | -3.4   | -23.6%              | 13          | -2                     | -15.4%          | 8          | 11       | -27.3%       | 12.00     | -33.3%          |
| <b>_</b>   | TOTAL PROPERTY CRIMES              | 30                                                                               | 38.2        | -8.2   | -21.5%     | 114      | 154         | -40.0  | - <b>26.0%</b>      | 143         | -29                    | -20.3%          | 89         | 113      | -21.2%       | 140       | -36.2%          |
|            | GRAND TOTAL                        | 33                                                                               | 40.4        | -7.4   | -18.3%     | 120      | 162         | -41.8  | -25.8%              | 156         | -36                    | - <b>23.</b> 1% | 95         | 117      | -18.8%       | 146       | -34.8%          |
|            | Drugs                              | 2                                                                                | 3.8         | -1.8   | -47.4%     | 5        | 10.6        | -5.6   | -52.8%              | 7           | -2                     | -28.6%          | 4          | 1        | 300.0%       | 10.20     | -60.8%          |
| Misc       | Weapons                            | 0                                                                                | 0.4         | -0.4   | -100.0%    | 2        | 1.2         | 0.8    | 66.7%               | 2           | 0                      | 0.0%            | 2          |          | 100.0%       | 1.20      | 66.7%           |
| 2          | Vandalism                          | 5                                                                                | 3.0         | 2.0    | 66.7%      | 18       | 19.0        | -1.0   | -5.3%               | 22          | -4                     | -18.2%          | 18         | 20       | -10.0%       | 15.60     | 15.4%           |
|            | 4-Week Breakdown -                 | Vandalism     5     3.0     2.0       4-Week Breakdown - <u>Violent Offenses</u> |             |        |            |          | /eek Bre    | eakdov | vn - <u>Prope</u> i | rty Offense | <u>s</u>               |                 | Year-to-Da | te Total | s (Jan 1 th  | rough Jan | 25)             |