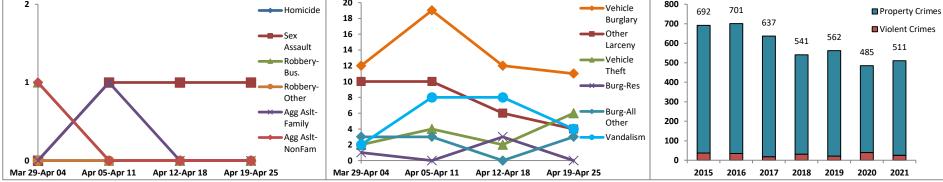

#### Report Covering the Week 03/08/2021 Through 03/14/2021 (Mon-Sun)

|              | District / Data                    |         |             | пср       |         | ing the w |             | ,00,2  | 021 111100         | 511 03/ 14 | / 2021 (10)                | on sun,         |                 |          |                | NEN      |                 |
|--------------|------------------------------------|---------|-------------|-----------|---------|-----------|-------------|--------|--------------------|------------|----------------------------|-----------------|-----------------|----------|----------------|----------|-----------------|
|              | (Liberty Division)<br>All Offenses |         | Last 7      | 7 Days    | *       |           | Last 28     | 8 Days | *                  |            | ious 28 Da<br>to Last 28 D | -               | Year t          | o Date   | (YTD)*         |          | ar YTD<br>rage* |
|              |                                    | 2021    | 5-yr<br>Avg | Chg       | % Chg   | 2021      | 5-yr<br>Avg | Chg    | % Chg              | 2021       |                            | Recent<br>% Chg | 2021            | 2020     | % Chg          | Avg**    | % Chg           |
|              | Criminal Homicide                  | 0       | 0.0         | 0.0       | /0      | 0         | 0.0         | 0.0    | /0                 | 0          | 0                          | /0              | 0               | 0        | /0             | 0.20     | -100.0%         |
| _<br>م       | Forcible Rape                      | 1       | 0.0         | 1.0       | /0      | 3         | 1.4         | 1.6    | 114.3%             | 2          | 1                          | 50.0%           | 5               | 2        | 150.0%         | 4.40     | 13.6%           |
| Crime        | Robbery - Business                 | 0       | 0.4         | -0.4      | -100.0% | 0         | 0.8         | -0.8   | -100.0%            | 3          | -3 -1                      | 00.0%           | 3               | 4        | -25.0%         | 4.60     | -34.8%          |
|              | Robbery - All Other                | 1       | 0.2         | 0.8       | 400.0%  | 1         | 0.6         | 0.4    | 66.7%              | 0          | 1                          | /0              | 1               | 4        | -75.0%         | 2.60     | -61.5%          |
| Violent      | Agg. Assault - Family              | 0       | 0.2         | -0.2      | -100.0% | 0         | 0.6         | -0.6   | -100.0%            | 1          | -1 -1                      | 00.0%           | 3               | 4        | -25.0%         | 1.80     | 66.7%           |
| <del>-</del> | Agg. Assault - NonFamily           | 0       | 1.0         | -1.0      | -100.0% | 3         | 2.0         | 1.0    | 50.0%              | 1          | 2 2                        | 200.0%          | 5               | 6        | - <b>16.7%</b> | 3.80     | 31.6%           |
|              | TOTAL VIOLENT CRIMES               | 2       | 1.8         | 0.2       | 11.1%   | 7         | 5.4         | 1.6    | <b>29.6%</b>       | 7          | 0                          | 0.0%            | 17              | 20       | -15.0%         | 17.40    | -2.3%           |
| a            | Burglary - Residential             | 0       | 1.6         | -1.6      | -100.0% | 4         | 10.0        | -6.0   | -60.0%             | 8          | -4 -                       | -50.0%          | 16              | 14       | 14.3%          | 23.60    | -32.2%          |
| Crime        | Burglary - All Other               | 0       | 2.2         | -2.2      | -100.0% | 6         | 7.8         | -1.8   | - <b>23.1%</b>     | 3          | 3 1                        | 100.0%          | 14              | 10       | 40.0%          | 20.20    | -30.7%          |
| Ū<br>N       | Larceny - Vehicle Burglary         | 11      | 11.0        | 0.0       | 0.0%    | 55        | 44.8        | 10.2   | 22.8%              | 58         | -3                         | -5.2%           | 141             | 146      | -3.4%          | 128      | 10.0%           |
| erty         | Larceny - All Other                | 9       | 14.0        | -5.0      | -35.7%  | 51        | 53.0        | -2.0   | -3.8%              | 58         | -7 -                       | -12.1%          | 132             | 113      | 16.8%          | 162      | -18.7%          |
| Prop         | Motor Vehicle Theft                | 1       | 2.0         | -1.0      | -50.0%  | 7         | 11.0        | -4.0   | -36.4%             | 9          | -2 -                       | -22.2%          | 18              | 30       | -40.0%         | 33.60    | -46.4%          |
| д.           | TOTAL PROPERTY CRIMES              | 21      | 30.8        | -9.8      | -31.8%  | 123       | 127         | -3.6   | <b>-2.8%</b>       | 136        | -13                        | - <b>9.6%</b>   | 321             | 313      | 2.6%           | 368      | - <b>12.8%</b>  |
|              | GRAND TOTAL                        | 23      | 32.6        | -9.6      | -29.5%  | 130       | 132         | -2.0   | -1.5%              | 143        | -13                        | -9.1%           | 338             | 333      | 1.5%           | 385      | -12.3%          |
|              | Drugs                              | 1       | 3.0         | -2.0      | -66.7%  | 3         | 15.6        | -12.6  | -80.8%             | 10         | -7 -                       | -70.0%          | 15              | 21       | -28.6%         | 38.60    | -61.1%          |
| Misc         | Weapons                            | 0       | 0.0         | 0.0       | /0      | 1         | 0.8         | 0.2    | 25.0%              | 1          | 0                          | 0.0%            | 4               | 4        | 0.0%           | 2.80     | 42.9%           |
| 2            | Vandalism                          | 4       | 6.4         | -2.4      | -37.5%  | 19        | 22.6        | -3.6   | -15.9%             | 18         | 1                          | 5.6%            | 49              | 71       | -31.0%         | 56.00    | -12.5%          |
| -            | 4-Week Breakdown -                 | Violent | Offense     | es        |         | <br>4-W   | /eek Br     | eakdov | wn - <u>Proper</u> | ty Offense | 25                         |                 | -<br>Year-to-Da | te Total | s (Jan 1 thr   | rough Ma | r 15)           |
| 3            | • ]                                |         |             | —<br>——Ho |         |           |             |        |                    | _          | Vehicle                    | 500             | 460             | 431      | -              | -        | perty Crimes    |
|              |                                    |         |             |           | 18      |           |             |        |                    |            | Burglary                   | 450 -           |                 |          | 205            | 🗖 Vio    | lent Crimes     |

The figures included in this report are preliminary figures for general situational awareness and trend purposes only. They do not represent the official figures of the Salt Lake City Police Department and are subject to further analysis and revision. Due to the statute-driven, changing nature of crime classification and area boundaries over time, be advised that the figures contained may not fully coincide with SLCPD statistical sources. Differences are reflective of the departmental procedures or policies that were in place at the time the events occurred and the date the data was compiled. In addition, data may be approximate in relation to indicated areas. Additionally, they are not Uniform Crime Reporting (UCR) or "crime rate" numbers and are not intended to be used as such. Rather, they are a breakdown of every offense within every case that occurred during the given time periods. Although every reasonable effort is made to verify their accuracy, the accuracy of any data is subject to the constraints of the report generation process as well as the manner, format, and point in time of any query.

\*The above CompStat figures were generated on Tuesday, 2 day(s) after the closing date, which is indicated in the title. The figures are current as of the date generated.

\*\*Averages greater than or equal to 100 are rounded to a whole digit to maintain a consistent column size.