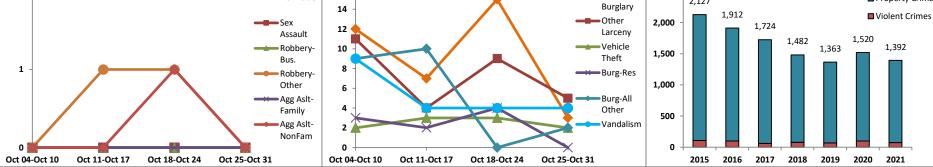

### Volume 7 – Number 2

|         | District 7 Data                    |         |             | Rep    | ort Coveri | ng the W | eek 01      | /11/2  | 021 Throu       | gh 01/17   | /2021 (             | Mon-Sun)        |            | [        |             |           |                 |
|---------|------------------------------------|---------|-------------|--------|------------|----------|-------------|--------|-----------------|------------|---------------------|-----------------|------------|----------|-------------|-----------|-----------------|
|         | (Liberty Division)<br>All Offenses |         | Last        | 7 Days | *          |          | Last 28     | 8 Days | <b>,</b> *      |            | ous 28<br>to Last 2 | -               | Year t     | o Date   | (YTD)*      |           | ar YTD<br>rage* |
|         |                                    | 2021    | 5-yr<br>Avg | Chg    | % Chg      | 2021     | 5-yr<br>Avg | Chg    | % Chg           | 2020       | Recent<br>Chg       | Recent<br>% Chg | 2021       | 2020     | % Chg       | Avg**     | % Chg           |
|         | Criminal Homicide                  | 0       | 0.0         | 0.0    | /0         | 0        | 0.0         | 0.0    | /0              | 0          | 0                   | /0              | 0          | 0        | /0          | 0.00      | /0              |
| e       | Forcible Rape                      | 0       | 0.8         | -0.8   | -100.0%    | 0        | 1.6         | -1.6   | -100.0%         | 0          | 0                   | /0              | 0          | 0        | /0          | 0.80      | -100.0%         |
| Crim    | Robbery - Business                 | 0       | 0.6         | -0.6   | -100.0%    | 0        | 3.0         | -3.0   | -100.0%         | 2          | -2                  | -100.0%         | 0          | 2        | -100.0%     | 2.00      | -100.0%         |
|         | Robbery - All Other                | 0       | 0.0         | 0.0    | /0         | 0        | 1.4         | -1.4   | -100.0%         | 1          | -1                  | -100.0%         | 0          | 2        | -100.0%     | 0.60      | -100.0%         |
| iolent  | Agg. Assault - Family              | 1       | 0.0         | 1.0    | /0         | 4        | 0.2         | 3.8    | 1900.0%         | 5          | -1                  | -20.0%          | 2          | 0        | /0          | 0.20      | 900.0%          |
| Š       | Agg. Assault - NonFamily           | 0       | 0.0         | 0.0    | /0         | 2        | 1.2         | 0.8    | 66.7%           | 3          | -1                  | -33.3%          | 1          | 0        | /0          | 0.40      | 150.0%          |
|         | TOTAL VIOLENT CRIMES               | 1       | 1.4         | -0.4   | -28.6%     | 6        | 7.4         | -1.4   | -18.9%          | 11         | -5                  | -45.5%          | 3          | 4        | -25.0%      | 4.00      | -25.0%          |
| a       | Burglary - Residential             | 2       | 1.6         | 0.4    | 25.0%      | 8        | 7.4         | 0.6    | 8.1%            | 2          | 6                   | 300.0%          | 3          | 4        | -25.0%      | 5.60      | -46.4%          |
| rime    | Burglary - All Other               | 3       | 1.6         | 1.4    | 87.5%      | 10       | 9.2         | 0.8    | 8.7%            | 12         | -2                  | -16.7%          | 4          | 5        | -20.0%      | 6.40      | -37.5%          |
| rt C    | Larceny - Vehicle Burglary         | 11      | 18.6        | -7.6   | -40.9%     | 51       | 59.4        | -8.4   | -14.1%          | 87         | -36                 | -41.4%          | 25         | 37       | -32.4%      | 35.80     | -30.2%          |
| ert     | Larceny - All Other                | 6       | 17.4        | -11.4  | -65.5%     | 32       | 59.0        | -27.0  | -45.8%          | 45         | -13                 | - <b>28.9%</b>  | 19         | 25       | -24.0%      | 43.00     | -55.8%          |
| 2 d     | Motor Vehicle Theft                | 1       | 3.6         | -2.6   | -72.2%     | 7        | 16.2        | -9.2   | -56.8%          | 14         | -7                  | -50.0%          | 2          | 8        | -75.0%      | 9.00      | -77.8%          |
|         | TOTAL PROPERTY CRIMES              | 23      | 42.8        | -19.8  | -46.3%     | 108      | 151         | -43.2  | - <b>28.6</b> % | 160        | -52                 | -32.5%          | 53         | 79       | -32.9%      | 99.80     | -46.9%          |
|         | GRAND TOTAL                        | 24      | 44.2        | -20.2  | -45.7%     | 114      | 159         | -44.6  | - <b>28.1%</b>  | 171        | -57                 | -33.3%          | 56         | 83       | -32.5%      | 104       | -46.1%          |
| <b></b> | Drugs                              | 0       | 3.8         | -3.8   | -100.0%    | 3        | 9.0         | -6.0   | -66.7%          | 6          | -3                  | -50.0%          | 2          | 0        | /0          | 5.80      | -65.5%          |
| Mis     | Weapons                            | 0       | 0.2         | -0.2   | -100.0%    | 3        | 1.2         | 1.8    | 150.0%          | 1          | 2                   | 200.0%          | 2          | 1        | 100.0%      | 1.00      | 100.0%          |
|         | Vandalism                          | 2       | 5.8         | -3.8   | -65.5%     | 20       | 20.4        | -0.4   | -2.0%           | 25         | -5                  | -20.0%          | 11         | 17       | -35.3%      | 11.80     | -6.8%           |
|         | 4-Week Breakdown -                 | Violent | Offens      | es     |            | 4-W      | /eek Bre    | eakdov | wn - Proper     | tv Offense | 25                  | ,               | Year-to-Da | te Total | s (Jan 1 th | rough Jan | 18)             |

4-Week Breakdown - Property Offenses

Year-to-Date Totals (Jan 1 through Jan 18)

The figures included in this report are preliminary figures for general situational awareness and trend purposes only. They do not represent the official figures of the Salt Lake City Police Department and are subject to further analysis and revision. Due to the statute-driven, changing nature of crime classification and area boundaries over time, be advised that the figures contained may not fully coincide with SLCPD statistical sources. Differences are reflective of the departmental procedures or policies that were in place at the time the events occurred and the date the data was compiled. In addition, data may be approximate in relation to indicated areas. Additionally, they are not Uniform Crime Reporting (UCR) or "crime rate" numbers and are not intended to be used as such. Rather, they are a breakdown of every offense within every case that occurred during the given time periods. Although every reasonable effort is made to verify their accuracy, the accuracy of any data is subject to the constraints of the report generation process as well as the manner, format, and point in time of any query.