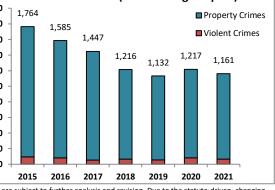

40  | 17.0%                  |  |  |
|                | Vandalism                                  | 4    | 5.2          | -1.2          | -23.1%       | 25   | 18.4                                 | 6.6   | 35.9%       | 24   | 1                                            | 4.2%            | 185                                        | 218                 | -15.1%         | 188   | -1.4%                  |  |  |
|                | 4-Week Breakdown - <u>Violent Offenses</u> |      |              |               |              |      | 4-Week Breakdown - Property Offenses |       |             |      |                                              |                 | Year-to-Date Totals (Jan 1 through Sep 13) |                     |                |       |                        |  |  |





The figures included in this report are preliminary figures for general situational awareness and trend purposes only. They do not represent the official figures of the Salt Lake City Police Department and are subject to further analysis and revision. Due to the statute-driven, changing nature of crime classification and area boundaries over time, be advised that the figures contained may not fully coincide with SLCPD statistical sources. Differences are reflective of the departmental procedures or policies that were in place at the time the events occurred and the date the data was compiled. In addition, data may be approximate in relation to indicated areas. Additionally, they are not Uniform Crime Reporting (UCR) or "crime rate" numbers and are not intended to be used as such. Rather,