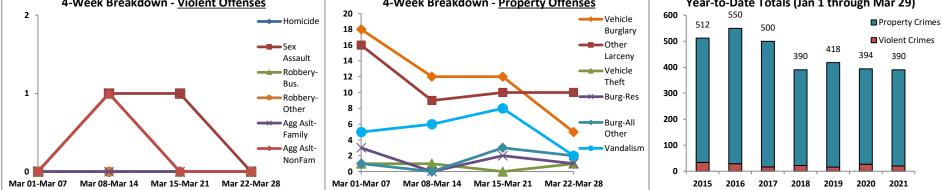

### Volume 7 – Number 9

| $\bigcap$ | District 7 Data                    |      |             | Rep                 | ort Coveri | ng the W | eek 03      | /01/2  | 021 Throu | gh 03/07 | /2021 (1                | Mon-Sun)        |        | 4      |         | D7    |                 |
|-----------|------------------------------------|------|-------------|---------------------|------------|----------|-------------|--------|-----------|----------|-------------------------|-----------------|--------|--------|---------|-------|-----------------|
|           | (Liberty Division)<br>All Offenses |      | Last 7      | 7 Days <sup>:</sup> | *          |          | Last 28     | 3 Days | *         |          | ious 28  <br>to Last 28 | -               | Year t | o Date | (YTD)*  |       | ar YTD<br>rage* |
|           |                                    | 2021 | 5-yr<br>Avg | Chg                 | % Chg      | 2021     | 5-yr<br>Avg | Chg    | % Chg     | 2021     | Recent<br>Chg           | Recent<br>% Chg | 2021   | 2020   | % Chg   | Avg** | % Chg           |
|           | Criminal Homicide                  | 0    | 0.0         | 0.0                 | /0         | 1        | 0.0         | 1.0    | /0        | 0        | 1                       | /0              | 1      | 0      | /0      | 0.20  | 400.0%          |
| e         | Forcible Rape                      | 0    | 0.6         | -0.6                | -100.0%    | 2        | 2.0         | 0.0    | 0.0%      | 2        | 0                       | 0.0%            | 4      | 2      | 100.0%  | 3.60  | 11.1%           |
| L'i       | <b>Robbery - Business</b>          | 0    | 0.2         | -0.2                | -100.0%    | 0        | 0.6         | -0.6   | -100.0%   | 3        | -3                      | -100.0%         | 3      | 4      | -25.0%  | 4.60  | -34.8%          |
| t         | Robbery - All Other                | 0    | 0.2         | -0.2                | -100.0%    | 0        | 0.8         | -0.8   | -100.0%   | 0        | 0                       | /0              | 0      | 4      | -100.0% | 2.60  | -100.0%         |
| ole       | Agg. Assault - Family              |      | 0.0         | 0.0                 | /0         | 0        | 0.4         | -0.4   | -100.0%   | 2        | -2                      | -100.0%         | 3      | 4      | -25.0%  | 1.60  | 87.5%           |
| ,         | Agg. Assault - NonFamily           | 0    | 0.8         | -0.8                | -100.0%    | 2        | 1.6         | 0.4    | 25.0%     | 1        | 1                       | 100.0%          | 4      | 3      | 33.3%   | 3.00  | 33.3%           |
|           | TOTAL VIOLENT CRIMES               | 0    | 1.8         | -1.8                | -100.0%    | 5        | 5.4         | -0.4   | -7.4%     | 8        | -3                      | -37.5%          | 15     | 17     | -11.8%  | 15.60 | -3.8%           |
| ۵         | Burglary - Residential             | 1    | 3.4         | -2.4                | -70.6%     | 4        | 10.6        | -6.6   | -62.3%    | 10       | -6                      | -60.0%          | 15     | 11     | 36.4%   | 21.40 | -29.9%          |
| j.        | Burglary - All Other               | 1    | 2.6         | -1.6                | -61.5%     | 7        | 7.4         | -0.4   | -5.4%     | 5        | 2                       | 40.0%           | 13     | 10     | 30.0%   | 17.80 | -27.0%          |
| Ū         | Larceny - Vehicle Burglary         | 14   | 10.8        | 3.2                 | 29.6%      | 45       | 45.4        | -0.4   | -0.9%     | 65       | -20                     | -30.8%          | 124    | 139    | -10.8%  | 117   | 6.3%            |
| ert       | Larceny - All Other                | 15   | 12.0        | 3.0                 | 25.0%      | 51       | 57.0        | -6.0   | -10.5%    | 50       | 1                       | 2.0%            | 117    | 105    | 11.4%   | 150   | -21.8%          |
| Prop      | Motor Vehicle Theft                | 1    | 3.6         | -2.6                | -72.2%     | 7        | 13.0        | -6.0   | -46.2%    | 9        | -2                      | -22.2%          | 17     | 26     | -34.6%  | 31.40 | -45.9%          |
|           | TOTAL PROPERTY CRIMES              | 32   | 32.4        | -0.4                | -1.2%      | 114      | 133         | -19.4  | -14.5%    | 139      | -25                     | -18.0%          | 286    | 291    | -1.7%   | 337   | -15.1%          |
|           | GRAND TOTAL                        | 32   | 34.2        | -2.2                | -6.4%      | 119      | 139         | -19.8  | -14.3%    | 147      | -28                     | -19.0%          | 301    | 308    | -2.3%   | 352   | -14.6%          |
|           | Drugs                              | 0    | 5.0         | -5.0                | -100.0%    | 4        | 17.2        | -13.2  | -76.7%    | 9        | -5                      | -55.6%          | 14     | 19     | -26.3%  | 35.40 | -60.5%          |
| Misc      | Weapons                            | 1    | 0.2         | 0.8                 | 400.0%     | 2        | 1.0         | 1.0    | 100.0%    | 0        | 2                       | /0              | 4      | 4      | 0.0%    | 2.80  | 42.9%           |
| 2         | Vandalism                          | 5    | 5.0         | 0.0                 | 0.0%       | 17       | 21.0        | -4.0   | -19.1%    | 18       | -1                      | -5.6%           | 43     | 68     | -36.8%  | 49.80 | -13.7%          |
|           | A Marala Daradadaraa               | N    | <u> </u>    |                     |            |          | / l. D.     |        |           |          |                         |                 |        |        | . /     |       | 2               |

Other

Agg Aslt-

Family

Agg Aslt-

NonFam

The figures included in this report are preliminary figures for general situational awareness and trend purposes only. They do not represent the official figures of the Salt Lake City Police Department and are subject to further analysis and revision. Due to the statute-driven, changing nature of crime classification and area boundaries over time, be advised that the figures contained may not fully coincide with SLCPD statistical sources. Differences are reflective of the departmental procedures or policies that were in place at the time the events occurred and the date the data was compiled. In addition, data may be approximate in relation to indicated areas. Additionally, they are not Uniform Crime Reporting (UCR) or "crime rate" numbers and are not intended to be used as such. Rather, they are a breakdown of every offense within every case that occurred during the given time periods. Although every reasonable effort is made to verify their accuracy, the accuracy of any data is subject to the constraints of the report generation process as well as the manner, format, and point in time of any query.

\*The above CompStat figures were generated on Tuesday, 2 day(s) after the closing date, which is indicated in the title. The figures are current as of the date generated.

6

4

2

n

Feb 08-Feb 14

\*\*Averages greater than or equal to 100 are rounded to a whole digit to maintain a consistent column size.

Feb 22-Feb 28 Mar 01-Mar 07

District 7 Dot