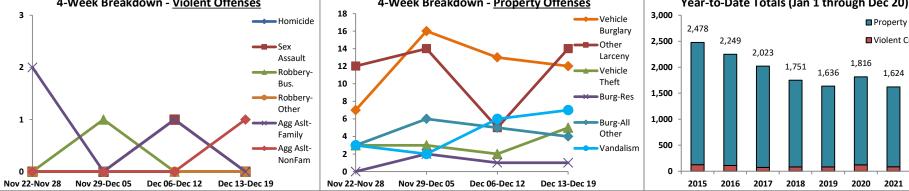

### Volume 7 – Number 2

|         | District 7 Data                    |         |             | Rep    | ort Coveri | ng the W | eek 01      | /11/2  | 021 Throu       | gh 01/17   | /2021 (             | Mon-Sun)        |            | [        |             |           |                 |
|---------|------------------------------------|---------|-------------|--------|------------|----------|-------------|--------|-----------------|------------|---------------------|-----------------|------------|----------|-------------|-----------|-----------------|
|         | (Liberty Division)<br>All Offenses |         | Last        | 7 Days | *          |          | Last 28     | 8 Days | <b>,</b> *      |            | ous 28<br>to Last 2 | -               | Year t     | o Date   | (YTD)*      |           | ar YTD<br>rage* |
|         |                                    | 2021    | 5-yr<br>Avg | Chg    | % Chg      | 2021     | 5-yr<br>Avg | Chg    | % Chg           | 2020       | Recent<br>Chg       | Recent<br>% Chg | 2021       | 2020     | % Chg       | Avg**     | % Chg           |
|         | Criminal Homicide                  | 0       | 0.0         | 0.0    | /0         | 0        | 0.0         | 0.0    | /0              | 0          | 0                   | /0              | 0          | 0        | /0          | 0.00      | /0              |
| e       | Forcible Rape                      | 0       | 0.8         | -0.8   | -100.0%    | 0        | 1.6         | -1.6   | -100.0%         | 0          | 0                   | /0              | 0          | 0        | /0          | 0.80      | -100.0%         |
| Crim    | Robbery - Business                 | 0       | 0.6         | -0.6   | -100.0%    | 0        | 3.0         | -3.0   | -100.0%         | 2          | -2                  | -100.0%         | 0          | 2        | -100.0%     | 2.00      | -100.0%         |
|         | Robbery - All Other                | 0       | 0.0         | 0.0    | /0         | 0        | 1.4         | -1.4   | -100.0%         | 1          | -1                  | -100.0%         | 0          | 2        | -100.0%     | 0.60      | -100.0%         |
| iolent  | Agg. Assault - Family              | 1       | 0.0         | 1.0    | /0         | 4        | 0.2         | 3.8    | 1900.0%         | 5          | -1                  | -20.0%          | 2          | 0        | /0          | 0.20      | 900.0%          |
| Š       | Agg. Assault - NonFamily           | 0       | 0.0         | 0.0    | /0         | 2        | 1.2         | 0.8    | 66.7%           | 3          | -1                  | -33.3%          | 1          | 0        | /0          | 0.40      | 150.0%          |
|         | TOTAL VIOLENT CRIMES               | 1       | 1.4         | -0.4   | -28.6%     | 6        | 7.4         | -1.4   | -18.9%          | 11         | -5                  | -45.5%          | 3          | 4        | -25.0%      | 4.00      | -25.0%          |
| a       | Burglary - Residential             | 2       | 1.6         | 0.4    | 25.0%      | 8        | 7.4         | 0.6    | 8.1%            | 2          | 6                   | 300.0%          | 3          | 4        | -25.0%      | 5.60      | -46.4%          |
| rime    | Burglary - All Other               | 3       | 1.6         | 1.4    | 87.5%      | 10       | 9.2         | 0.8    | 8.7%            | 12         | -2                  | -16.7%          | 4          | 5        | -20.0%      | 6.40      | -37.5%          |
| rt C    | Larceny - Vehicle Burglary         | 11      | 18.6        | -7.6   | -40.9%     | 51       | 59.4        | -8.4   | -14.1%          | 87         | -36                 | -41.4%          | 25         | 37       | -32.4%      | 35.80     | -30.2%          |
| ert     | Larceny - All Other                | 6       | 17.4        | -11.4  | -65.5%     | 32       | 59.0        | -27.0  | -45.8%          | 45         | -13                 | - <b>28.9%</b>  | 19         | 25       | -24.0%      | 43.00     | -55.8%          |
| 2 d     | Motor Vehicle Theft                | 1       | 3.6         | -2.6   | -72.2%     | 7        | 16.2        | -9.2   | -56.8%          | 14         | -7                  | -50.0%          | 2          | 8        | -75.0%      | 9.00      | -77.8%          |
|         | TOTAL PROPERTY CRIMES              | 23      | 42.8        | -19.8  | -46.3%     | 108      | 151         | -43.2  | - <b>28.6</b> % | 160        | -52                 | -32.5%          | 53         | 79       | -32.9%      | 99.80     | -46.9%          |
|         | GRAND TOTAL                        | 24      | 44.2        | -20.2  | -45.7%     | 114      | 159         | -44.6  | - <b>28.1%</b>  | 171        | -57                 | -33.3%          | 56         | 83       | -32.5%      | 104       | -46.1%          |
| <b></b> | Drugs                              | 0       | 3.8         | -3.8   | -100.0%    | 3        | 9.0         | -6.0   | -66.7%          | 6          | -3                  | -50.0%          | 2          | 0        | /0          | 5.80      | -65.5%          |
| Mis     | Weapons                            | 0       | 0.2         | -0.2   | -100.0%    | 3        | 1.2         | 1.8    | 150.0%          | 1          | 2                   | 200.0%          | 2          | 1        | 100.0%      | 1.00      | 100.0%          |
|         | Vandalism                          | 2       | 5.8         | -3.8   | -65.5%     | 20       | 20.4        | -0.4   | -2.0%           | 25         | -5                  | -20.0%          | 11         | 17       | -35.3%      | 11.80     | -6.8%           |
|         | 4-Week Breakdown -                 | Violent | Offens      | es     |            | 4-W      | /eek Bre    | eakdov | wn - Proper     | tv Offense | 25                  | ,               | Year-to-Da | te Total | s (Jan 1 th | rough Jan | 18)             |

4-Week Breakdown - Property Offenses

Year-to-Date Totals (Jan 1 through Jan 18)

The figures included in this report are preliminary figures for general situational awareness and trend purposes only. They do not represent the official figures of the Salt Lake City Police Department and are subject to further analysis and revision. Due to the statute-driven, changing nature of crime classification and area boundaries over time, be advised that the figures contained may not fully coincide with SLCPD statistical sources. Differences are reflective of the departmental procedures or policies that were in place at the time the events occurred and the date the data was compiled. In addition, data may be approximate in relation to indicated areas. Additionally, they are not Uniform Crime Reporting (UCR) or "crime rate" numbers and are not intended to be used as such. Rather, they are a breakdown of every offense within every case that occurred during the given time periods. Although every reasonable effort is made to verify their accuracy, the accuracy of any data is subject to the constraints of the report generation process as well as the manner, format, and point in time of any query.