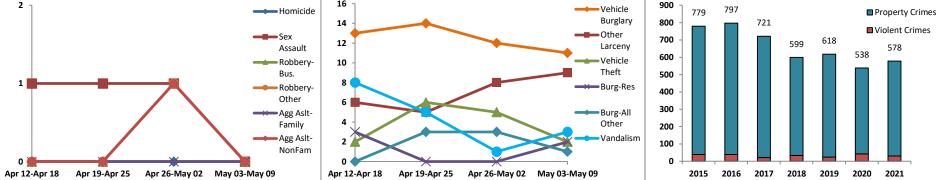

### Volume 7 – Number 2

|         | District 7 Data                    |         |             | Rep    | ort Coveri | ng the W | eek 01      | /11/2  | 021 Throu       | gh 01/17   | /2021 (             | Mon-Sun)        |            | [        |             |           |                 |
|---------|------------------------------------|---------|-------------|--------|------------|----------|-------------|--------|-----------------|------------|---------------------|-----------------|------------|----------|-------------|-----------|-----------------|
|         | (Liberty Division)<br>All Offenses |         | Last        | 7 Days | *          |          | Last 28     | 8 Days | <b>,</b> *      |            | ous 28<br>to Last 2 | -               | Year t     | o Date   | (YTD)*      |           | ar YTD<br>rage* |
|         |                                    | 2021    | 5-yr<br>Avg | Chg    | % Chg      | 2021     | 5-yr<br>Avg | Chg    | % Chg           | 2020       | Recent<br>Chg       | Recent<br>% Chg | 2021       | 2020     | % Chg       | Avg**     | % Chg           |
|         | Criminal Homicide                  | 0       | 0.0         | 0.0    | /0         | 0        | 0.0         | 0.0    | /0              | 0          | 0                   | /0              | 0          | 0        | /0          | 0.00      | /0              |
| e       | Forcible Rape                      | 0       | 0.8         | -0.8   | -100.0%    | 0        | 1.6         | -1.6   | -100.0%         | 0          | 0                   | /0              | 0          | 0        | /0          | 0.80      | -100.0%         |
| Crim    | Robbery - Business                 | 0       | 0.6         | -0.6   | -100.0%    | 0        | 3.0         | -3.0   | -100.0%         | 2          | -2                  | -100.0%         | 0          | 2        | -100.0%     | 2.00      | -100.0%         |
|         | Robbery - All Other                | 0       | 0.0         | 0.0    | /0         | 0        | 1.4         | -1.4   | -100.0%         | 1          | -1                  | -100.0%         | 0          | 2        | -100.0%     | 0.60      | -100.0%         |
| iolent  | Agg. Assault - Family              | 1       | 0.0         | 1.0    | /0         | 4        | 0.2         | 3.8    | 1900.0%         | 5          | -1                  | -20.0%          | 2          | 0        | /0          | 0.20      | 900.0%          |
| Š       | Agg. Assault - NonFamily           | 0       | 0.0         | 0.0    | /0         | 2        | 1.2         | 0.8    | 66.7%           | 3          | -1                  | -33.3%          | 1          | 0        | /0          | 0.40      | 150.0%          |
|         | TOTAL VIOLENT CRIMES               | 1       | 1.4         | -0.4   | -28.6%     | 6        | 7.4         | -1.4   | -18.9%          | 11         | -5                  | -45.5%          | 3          | 4        | -25.0%      | 4.00      | -25.0%          |
| a       | Burglary - Residential             | 2       | 1.6         | 0.4    | 25.0%      | 8        | 7.4         | 0.6    | 8.1%            | 2          | 6                   | 300.0%          | 3          | 4        | -25.0%      | 5.60      | -46.4%          |
| rime    | Burglary - All Other               | 3       | 1.6         | 1.4    | 87.5%      | 10       | 9.2         | 0.8    | 8.7%            | 12         | -2                  | -16.7%          | 4          | 5        | -20.0%      | 6.40      | -37.5%          |
| rt C    | Larceny - Vehicle Burglary         | 11      | 18.6        | -7.6   | -40.9%     | 51       | 59.4        | -8.4   | -14.1%          | 87         | -36                 | -41.4%          | 25         | 37       | -32.4%      | 35.80     | -30.2%          |
| ert     | Larceny - All Other                | 6       | 17.4        | -11.4  | -65.5%     | 32       | 59.0        | -27.0  | -45.8%          | 45         | -13                 | - <b>28.9%</b>  | 19         | 25       | -24.0%      | 43.00     | -55.8%          |
| 2 d     | Motor Vehicle Theft                | 1       | 3.6         | -2.6   | -72.2%     | 7        | 16.2        | -9.2   | -56.8%          | 14         | -7                  | -50.0%          | 2          | 8        | -75.0%      | 9.00      | -77.8%          |
|         | TOTAL PROPERTY CRIMES              | 23      | 42.8        | -19.8  | -46.3%     | 108      | 151         | -43.2  | - <b>28.6</b> % | 160        | -52                 | -32.5%          | 53         | 79       | -32.9%      | 99.80     | -46.9%          |
|         | GRAND TOTAL                        | 24      | 44.2        | -20.2  | -45.7%     | 114      | 159         | -44.6  | - <b>28.1%</b>  | 171        | -57                 | -33.3%          | 56         | 83       | -32.5%      | 104       | -46.1%          |
| <b></b> | Drugs                              | 0       | 3.8         | -3.8   | -100.0%    | 3        | 9.0         | -6.0   | -66.7%          | 6          | -3                  | -50.0%          | 2          | 0        | /0          | 5.80      | -65.5%          |
| Mis     | Weapons                            | 0       | 0.2         | -0.2   | -100.0%    | 3        | 1.2         | 1.8    | 150.0%          | 1          | 2                   | 200.0%          | 2          | 1        | 100.0%      | 1.00      | 100.0%          |
|         | Vandalism                          | 2       | 5.8         | -3.8   | -65.5%     | 20       | 20.4        | -0.4   | -2.0%           | 25         | -5                  | -20.0%          | 11         | 17       | -35.3%      | 11.80     | -6.8%           |
|         | 4-Week Breakdown -                 | Violent | Offens      | es     |            | 4-W      | /eek Bre    | eakdov | wn - Proper     | tv Offense | 25                  | ,               | Year-to-Da | te Total | s (Jan 1 th | rough Jan | 18)             |

4-Week Breakdown - Property Offenses

Year-to-Date Totals (Jan 1 through Jan 18)

The figures included in this report are preliminary figures for general situational awareness and trend purposes only. They do not represent the official figures of the Salt Lake City Police Department and are subject to further analysis and revision. Due to the statute-driven, changing nature of crime classification and area boundaries over time, be advised that the figures contained may not fully coincide with SLCPD statistical sources. Differences are reflective of the departmental procedures or policies that were in place at the time the events occurred and the date the data was compiled. In addition, data may be approximate in relation to indicated areas. Additionally, they are not Uniform Crime Reporting (UCR) or "crime rate" numbers and are not intended to be used as such. Rather, they are a breakdown of every offense within every case that occurred during the given time periods. Although every reasonable effort is made to verify their accuracy, the accuracy of any data is subject to the constraints of the report generation process as well as the manner, format, and point in time of any query.