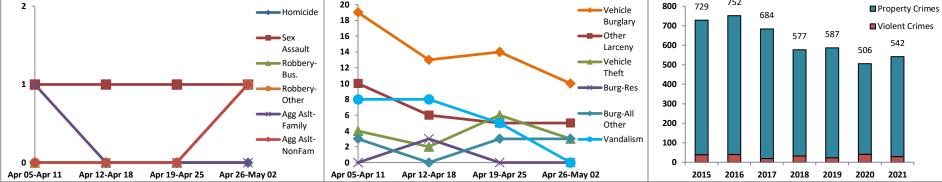

|        | District / Dutu                    |                  |             |        |            |      |             |        |                     |             |                      |                 |                 |         |             | PGP .     |                 |
|--------|------------------------------------|------------------|-------------|--------|------------|------|-------------|--------|---------------------|-------------|----------------------|-----------------|-----------------|---------|-------------|-----------|-----------------|
|        | (Liberty Division)<br>All Offenses |                  | Last        | 7 Days | <b>;</b> * |      | Last 2      | 8 Days | ;*                  |             | ous 28<br>to Last 28 | -               | Year t          | o Date  | (YTD)*      |           | ar YTD<br>rage* |
|        |                                    | 2021             | 5-yr<br>Avg | Chg    | % Chg      | 2021 | 5-yr<br>Avg | Chg    | % Chg               | 2020        | Recent<br>Chg        | Recent<br>% Chg | 2021            | 2020    | % Chg       | Avg**     | % Ch            |
|        | Criminal Homicide                  | 0                | 0.0         | 0.0    | /0         | 0    | 0.0         | 0.0    | /0                  | 0           | 0                    | /0              | 0               | 0       | /0          | 0.00      | /0              |
| ē      | Forcible Rape                      | 0                | 0.2         | -0.2   | -100.0%    | 0    | 1.2         | -1.2   | -100.0%             | 0           | 0                    | /0              | 0               | 0       | /0          | 0.40      | -100.0%         |
| Crim   | Robbery - Business                 | 0                | 0.6         | -0.6   | -100.0%    | 1    | 2.6         | -1.6   | -61.5%              | 1           | 0                    | 0.0%            | 0               | 2       | -100.0%     | 1.60      | -100.0%         |
| t<br>T | Robbery - All Other                | 0                | 0.6         | -0.6   | -100.0%    | 1    | 1.6         | -0.6   | -37.5%              | 1           | 0                    | 0.0%            | 0               | 1       | -100.0%     | 0.40      | -100.0%         |
| olei   | Agg. Assault - Family              | 1                | 0.2         | 0.8    | 400.0%     | 3    | 0.6         | 2.4    | 400.0%              | 5           | -2                   | -40.0%          | 1               | 0       | /0          | 0.20      | 400.0%          |
| ŝ      | Agg. Assault - NonFamily           | 0                | 0.4         | -0.4   | -100.0%    | 2    | 1.4         | 0.6    | 42.9%               | 5           | -3                   | -60.0%          | 1               | 0       | /0          | 0.40      | 150.0%          |
|        | TOTAL VIOLENT CRIMES               | 1                | 2.0         | -1.0   | -50.0%     | 7    | 7.4         | -0.4   | -5.4%               | 12          | -5                   | -41.7%          | 2               | 3       | -33.3%      | 3.00      | -33.3%          |
| e      | Burglary - Residential             | 0                | 2.6         | -2.6   | -100.0%    | 5    | 7.4         | -2.4   | -32.4%              | 3           | 2                    | 66.7%           | 0               | 2       | -100.0%     | 4.20      | -100.0%         |
| ï      | Burglary - All Other               | 0                | 2.6         | -2.6   | -100.0%    | 10   | 9.4         | 0.6    | 6.4%                | 11          | -1                   | - <b>9.1%</b>   | 1               | 5       | -80.0%      | 5.40      | -81.5%          |
| Ū      | Larceny - Vehicle Burglary         | 5                | 14.6        | -9.6   | -65.8%     | 60   | 56.0        | 4.0    | 7.1%                | 90          | -30                  | -33.3%          | 12              | 18      | -33.3%      | 18.80     | -36.2%          |
| ert    | Larceny - All Other                | 5                | 16.0        | -11.0  | -68.8%     | 32   | 63.0        | -31.0  | -49.2%              | 42          | -10                  | -23.8%          | 8               | 14      | -42.9%      | 24.80     | -67.7%          |
| rop    | Motor Vehicle Theft                | 0                | 3.0         | -3.0   | -100.0%    | 7    | 17.0        | -10.0  | -58.8%              | 17          | -10                  | -58.8%          | 2               | 5       | -60.0%      | 4.80      | -58.3%          |
| Δ.     | TOTAL PROPERTY CRIMES              | 10               | 38.8        | -28.8  | -74.2%     | 114  | 153         | -38.8  | -25.4%              | 163         | -49                  | - <b>30.1%</b>  | 23              | 44      | -47.7%      | 58.00     | -60.3%          |
|        | GRAND TOTAL                        | 11               | 40.8        | -29.8  | -73.0%     | 121  | 160         | -39.2  | -24.5%              | 175         | -54                  | -30.9%          | 25              | 47      | -46.8%      | 61.00     | -59.0%          |
|        | Drugs                              | 0                | 2.2         | -2.2   | -100.0%    | 3    | 9.2         | -6.2   | -67.4%              | 5           | -2                   | -40.0%          | 0               | 0       | /0          | 2.80      | -100.0%         |
| Misc   | Weapons                            | •••••            | 0.4         | 1.6    | 400.0%     | 3    | 1.4         | 1.6    | 114.3%              | 2           | 1                    | 50.0%           | 2               | 1       | 100.0%      |           | 233.3%          |
| 2      | Vandalism                          | 5                | 5.0         | 0.0    | 0.0%       | 22   | 22.6        | -0.6   | -2.7%               | 29          | -7                   | -24.1%          | 9               | 14      | -35.7%      | 8.00      | ••••••          |
|        | 4-Week Breakdown -                 | - <u>Violent</u> | Offens      | es     |            | 4-W  | Veek Br     | eakdov | wn - <u>Prope</u> i | rty Offense | <u>s</u>             |                 | -<br>Year-to-Da | te Tota | s (Jan 1 th | rough Jan | 11)             |
|        | ,                                  |                  |             |        | 25         | _    |             |        |                     |             |                      | 00              |                 |         | 76          |           |                 |