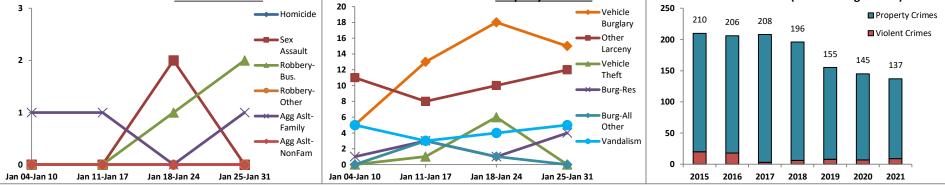

### Volume 7 – Number 2

|         | District 7 Data                    |         |             | Rep    | ort Coveri | ng the W | eek 01      | /11/2  | 021 Throu       | gh 01/17   | /2021 (             | Mon-Sun)        |            | [        |             |           |                 |
|---------|------------------------------------|---------|-------------|--------|------------|----------|-------------|--------|-----------------|------------|---------------------|-----------------|------------|----------|-------------|-----------|-----------------|
|         | (Liberty Division)<br>All Offenses |         | Last        | 7 Days | *          |          | Last 28     | 8 Days | <b>,</b> *      |            | ous 28<br>to Last 2 | -               | Year t     | o Date   | (YTD)*      |           | ar YTD<br>rage* |
|         |                                    | 2021    | 5-yr<br>Avg | Chg    | % Chg      | 2021     | 5-yr<br>Avg | Chg    | % Chg           | 2020       | Recent<br>Chg       | Recent<br>% Chg | 2021       | 2020     | % Chg       | Avg**     | % Chg           |
|         | Criminal Homicide                  | 0       | 0.0         | 0.0    | /0         | 0        | 0.0         | 0.0    | /0              | 0          | 0                   | /0              | 0          | 0        | /0          | 0.00      | /0              |
| e       | Forcible Rape                      | 0       | 0.8         | -0.8   | -100.0%    | 0        | 1.6         | -1.6   | -100.0%         | 0          | 0                   | /0              | 0          | 0        | /0          | 0.80      | -100.0%         |
| Crim    | Robbery - Business                 | 0       | 0.6         | -0.6   | -100.0%    | 0        | 3.0         | -3.0   | -100.0%         | 2          | -2                  | -100.0%         | 0          | 2        | -100.0%     | 2.00      | -100.0%         |
|         | Robbery - All Other                | 0       | 0.0         | 0.0    | /0         | 0        | 1.4         | -1.4   | -100.0%         | 1          | -1                  | -100.0%         | 0          | 2        | -100.0%     | 0.60      | -100.0%         |
| iolent  | Agg. Assault - Family              | 1       | 0.0         | 1.0    | /0         | 4        | 0.2         | 3.8    | 1900.0%         | 5          | -1                  | -20.0%          | 2          | 0        | /0          | 0.20      | 900.0%          |
| Š       | Agg. Assault - NonFamily           | 0       | 0.0         | 0.0    | /0         | 2        | 1.2         | 0.8    | 66.7%           | 3          | -1                  | -33.3%          | 1          | 0        | /0          | 0.40      | 150.0%          |
|         | TOTAL VIOLENT CRIMES               | 1       | 1.4         | -0.4   | -28.6%     | 6        | 7.4         | -1.4   | -18.9%          | 11         | -5                  | -45.5%          | 3          | 4        | -25.0%      | 4.00      | -25.0%          |
| a       | Burglary - Residential             | 2       | 1.6         | 0.4    | 25.0%      | 8        | 7.4         | 0.6    | 8.1%            | 2          | 6                   | 300.0%          | 3          | 4        | -25.0%      | 5.60      | -46.4%          |
| rime    | Burglary - All Other               | 3       | 1.6         | 1.4    | 87.5%      | 10       | 9.2         | 0.8    | 8.7%            | 12         | -2                  | -16.7%          | 4          | 5        | -20.0%      | 6.40      | -37.5%          |
| rt C    | Larceny - Vehicle Burglary         | 11      | 18.6        | -7.6   | -40.9%     | 51       | 59.4        | -8.4   | -14.1%          | 87         | -36                 | -41.4%          | 25         | 37       | -32.4%      | 35.80     | -30.2%          |
| ert     | Larceny - All Other                | 6       | 17.4        | -11.4  | -65.5%     | 32       | 59.0        | -27.0  | -45.8%          | 45         | -13                 | - <b>28.9%</b>  | 19         | 25       | -24.0%      | 43.00     | -55.8%          |
| 2 d     | Motor Vehicle Theft                | 1       | 3.6         | -2.6   | -72.2%     | 7        | 16.2        | -9.2   | -56.8%          | 14         | -7                  | -50.0%          | 2          | 8        | -75.0%      | 9.00      | -77.8%          |
|         | TOTAL PROPERTY CRIMES              | 23      | 42.8        | -19.8  | -46.3%     | 108      | 151         | -43.2  | - <b>28.6</b> % | 160        | -52                 | -32.5%          | 53         | 79       | -32.9%      | 99.80     | -46.9%          |
|         | GRAND TOTAL                        | 24      | 44.2        | -20.2  | -45.7%     | 114      | 159         | -44.6  | - <b>28.1%</b>  | 171        | -57                 | -33.3%          | 56         | 83       | -32.5%      | 104       | -46.1%          |
| <b></b> | Drugs                              | 0       | 3.8         | -3.8   | -100.0%    | 3        | 9.0         | -6.0   | -66.7%          | 6          | -3                  | -50.0%          | 2          | 0        | /0          | 5.80      | -65.5%          |
| Mis     | Weapons                            | 0       | 0.2         | -0.2   | -100.0%    | 3        | 1.2         | 1.8    | 150.0%          | 1          | 2                   | 200.0%          | 2          | 1        | 100.0%      | 1.00      | 100.0%          |
|         | Vandalism                          | 2       | 5.8         | -3.8   | -65.5%     | 20       | 20.4        | -0.4   | -2.0%           | 25         | -5                  | -20.0%          | 11         | 17       | -35.3%      | 11.80     | -6.8%           |
|         | 4-Week Breakdown -                 | Violent | Offens      | es     |            | 4-W      | /eek Bre    | eakdov | wn - Proper     | tv Offense | 25                  | ,               | Year-to-Da | te Total | s (Jan 1 th | rough Jan | 18)             |

4-Week Breakdown - Property Offenses

Year-to-Date Totals (Jan 1 through Jan 18)

The figures included in this report are preliminary figures for general situational awareness and trend purposes only. They do not represent the official figures of the Salt Lake City Police Department and are subject to further analysis and revision. Due to the statute-driven, changing nature of crime classification and area boundaries over time, be advised that the figures contained may not fully coincide with SLCPD statistical sources. Differences are reflective of the departmental procedures or policies that were in place at the time the events occurred and the date the data was compiled. In addition, data may be approximate in relation to indicated areas. Additionally, they are not Uniform Crime Reporting (UCR) or "crime rate" numbers and are not intended to be used as such. Rather, they are a breakdown of every offense within every case that occurred during the given time periods. Although every reasonable effort is made to verify their accuracy, the accuracy of any data is subject to the constraints of the report generation process as well as the manner, format, and point in time of any query.