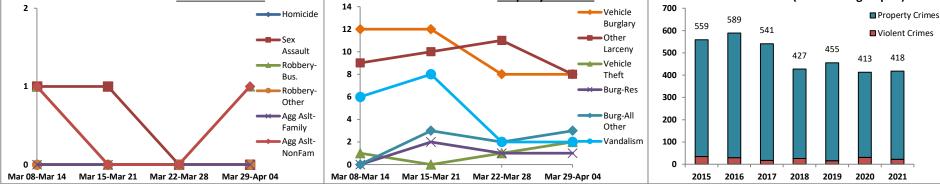

#### Report Covering the Week 03/08/2021 Through 03/14/2021 (Mon-Sun)

|              | District / Data                    |         |             | пср       |         | ing the w |             | ,00,2  | 021 111100         | 511 03/ 14 | / 2021 (10)                | on sun,         |                 |          |                | NEN      |                 |
|--------------|------------------------------------|---------|-------------|-----------|---------|-----------|-------------|--------|--------------------|------------|----------------------------|-----------------|-----------------|----------|----------------|----------|-----------------|
|              | (Liberty Division)<br>All Offenses |         | Last 7      | 7 Days    | *       |           | Last 28     | 8 Days | *                  |            | ious 28 Da<br>to Last 28 D | -               | Year t          | o Date   | (YTD)*         |          | ar YTD<br>rage* |
|              |                                    | 2021    | 5-yr<br>Avg | Chg       | % Chg   | 2021      | 5-yr<br>Avg | Chg    | % Chg              | 2021       |                            | Recent<br>% Chg | 2021            | 2020     | % Chg          | Avg**    | % Chg           |
|              | Criminal Homicide                  | 0       | 0.0         | 0.0       | /0      | 0         | 0.0         | 0.0    | /0                 | 0          | 0                          | /0              | 0               | 0        | /0             | 0.20     | -100.0%         |
| _<br>م       | Forcible Rape                      | 1       | 0.0         | 1.0       | /0      | 3         | 1.4         | 1.6    | 114.3%             | 2          | 1                          | 50.0%           | 5               | 2        | 150.0%         | 4.40     | 13.6%           |
| Crime        | Robbery - Business                 | 0       | 0.4         | -0.4      | -100.0% | 0         | 0.8         | -0.8   | -100.0%            | 3          | -3 -1                      | 00.0%           | 3               | 4        | -25.0%         | 4.60     | -34.8%          |
|              | Robbery - All Other                | 1       | 0.2         | 0.8       | 400.0%  | 1         | 0.6         | 0.4    | 66.7%              | 0          | 1                          | /0              | 1               | 4        | -75.0%         | 2.60     | -61.5%          |
| Violent      | Agg. Assault - Family              | 0       | 0.2         | -0.2      | -100.0% | 0         | 0.6         | -0.6   | -100.0%            | 1          | -1 -1                      | 00.0%           | 3               | 4        | -25.0%         | 1.80     | 66.7%           |
| <del>-</del> | Agg. Assault - NonFamily           | 0       | 1.0         | -1.0      | -100.0% | 3         | 2.0         | 1.0    | 50.0%              | 1          | 2 2                        | 200.0%          | 5               | 6        | - <b>16.7%</b> | 3.80     | 31.6%           |
|              | TOTAL VIOLENT CRIMES               | 2       | 1.8         | 0.2       | 11.1%   | 7         | 5.4         | 1.6    | <b>29.6%</b>       | 7          | 0                          | 0.0%            | 17              | 20       | -15.0%         | 17.40    | -2.3%           |
| a            | Burglary - Residential             | 0       | 1.6         | -1.6      | -100.0% | 4         | 10.0        | -6.0   | -60.0%             | 8          | -4 -                       | -50.0%          | 16              | 14       | 14.3%          | 23.60    | -32.2%          |
| Crime        | Burglary - All Other               | 0       | 2.2         | -2.2      | -100.0% | 6         | 7.8         | -1.8   | - <b>23.1%</b>     | 3          | 3 1                        | 100.0%          | 14              | 10       | 40.0%          | 20.20    | -30.7%          |
| Ū<br>N       | Larceny - Vehicle Burglary         | 11      | 11.0        | 0.0       | 0.0%    | 55        | 44.8        | 10.2   | 22.8%              | 58         | -3                         | -5.2%           | 141             | 146      | -3.4%          | 128      | 10.0%           |
| erty         | Larceny - All Other                | 9       | 14.0        | -5.0      | -35.7%  | 51        | 53.0        | -2.0   | -3.8%              | 58         | -7 -                       | -12.1%          | 132             | 113      | 16.8%          | 162      | -18.7%          |
| Prop         | Motor Vehicle Theft                | 1       | 2.0         | -1.0      | -50.0%  | 7         | 11.0        | -4.0   | -36.4%             | 9          | -2 -                       | -22.2%          | 18              | 30       | -40.0%         | 33.60    | -46.4%          |
| д.           | TOTAL PROPERTY CRIMES              | 21      | 30.8        | -9.8      | -31.8%  | 123       | 127         | -3.6   | <b>-2.8%</b>       | 136        | -13                        | - <b>9.6%</b>   | 321             | 313      | 2.6%           | 368      | - <b>12.8%</b>  |
|              | GRAND TOTAL                        | 23      | 32.6        | -9.6      | -29.5%  | 130       | 132         | -2.0   | -1.5%              | 143        | -13                        | -9.1%           | 338             | 333      | 1.5%           | 385      | -12.3%          |
|              | Drugs                              | 1       | 3.0         | -2.0      | -66.7%  | 3         | 15.6        | -12.6  | -80.8%             | 10         | -7 -                       | -70.0%          | 15              | 21       | -28.6%         | 38.60    | -61.1%          |
| Misc         | Weapons                            | 0       | 0.0         | 0.0       | /0      | 1         | 0.8         | 0.2    | 25.0%              | 1          | 0                          | 0.0%            | 4               | 4        | 0.0%           | 2.80     | 42.9%           |
| 2            | Vandalism                          | 4       | 6.4         | -2.4      | -37.5%  | 19        | 22.6        | -3.6   | -15.9%             | 18         | 1                          | 5.6%            | 49              | 71       | -31.0%         | 56.00    | -12.5%          |
| -            | 4-Week Breakdown -                 | Violent | Offense     | es        |         | <br>4-W   | /eek Br     | eakdov | wn - <u>Proper</u> | ty Offense | 25                         |                 | -<br>Year-to-Da | te Total | s (Jan 1 thr   | rough Ma | r 15)           |
| 3            | • ]                                |         |             | —<br>——Ho |         |           |             |        |                    | _          | Vehicle                    | 500             | 460             | 431      | -              | -        | perty Crimes    |
|              |                                    |         |             |           | 18      |           |             |        |                    |            | Burglary                   | 450 -           |                 |          | 205            | 🗖 Vio    | lent Crimes     |

The figures included in this report are preliminary figures for general situational awareness and trend purposes only. They do not represent the official figures of the Salt Lake City Police Department and are subject to further analysis and revision. Due to the statute-driven, changing nature of crime classification and area boundaries over time, be advised that the figures contained may not fully coincide with SLCPD statistical sources. Differences are reflective of the departmental procedures or policies that were in place at the time the events occurred and the date the data was compiled. In addition, data may be approximate in relation to indicated areas. Additionally, they are not Uniform Crime Reporting (UCR) or "crime rate" numbers and are not intended to be used as such. Rather, they are a breakdown of every offense within every case that occurred during the given time periods. Although every reasonable effort is made to verify their accuracy, the accuracy of any data is subject to the constraints of the report generation process as well as the manner, format, and point in time of any query.

\*The above CompStat figures were generated on Tuesday, 2 day(s) after the closing date, which is indicated in the title. The figures are current as of the date generated.

\*\*Averages greater than or equal to 100 are rounded to a whole digit to maintain a consistent column size.