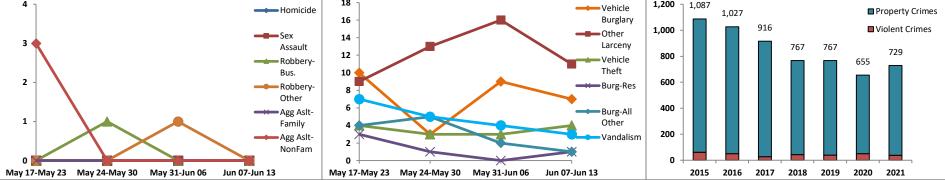

### Volume 7 – Number 9

| $\bigcap$ | District 7 Data                    |      |             | Rep                 | ort Coveri | ng the W | eek 03      | /01/2  | 021 Throu | gh 03/07 | /2021 (1                | Mon-Sun)        |        | 4      |         | D7    |                 |
|-----------|------------------------------------|------|-------------|---------------------|------------|----------|-------------|--------|-----------|----------|-------------------------|-----------------|--------|--------|---------|-------|-----------------|
|           | (Liberty Division)<br>All Offenses |      | Last 7      | 7 Days <sup>:</sup> | *          |          | Last 28     | 3 Days | *         |          | ious 28  <br>to Last 28 | -               | Year t | o Date | (YTD)*  |       | ar YTD<br>rage* |
|           |                                    | 2021 | 5-yr<br>Avg | Chg                 | % Chg      | 2021     | 5-yr<br>Avg | Chg    | % Chg     | 2021     | Recent<br>Chg           | Recent<br>% Chg | 2021   | 2020   | % Chg   | Avg** | % Chg           |
|           | Criminal Homicide                  | 0    | 0.0         | 0.0                 | /0         | 1        | 0.0         | 1.0    | /0        | 0        | 1                       | /0              | 1      | 0      | /0      | 0.20  | 400.0%          |
| e         | Forcible Rape                      | 0    | 0.6         | -0.6                | -100.0%    | 2        | 2.0         | 0.0    | 0.0%      | 2        | 0                       | 0.0%            | 4      | 2      | 100.0%  | 3.60  | 11.1%           |
| L'i       | <b>Robbery - Business</b>          | 0    | 0.2         | -0.2                | -100.0%    | 0        | 0.6         | -0.6   | -100.0%   | 3        | -3                      | -100.0%         | 3      | 4      | -25.0%  | 4.60  | -34.8%          |
| t         | Robbery - All Other                | 0    | 0.2         | -0.2                | -100.0%    | 0        | 0.8         | -0.8   | -100.0%   | 0        | 0                       | /0              | 0      | 4      | -100.0% | 2.60  | -100.0%         |
| ole       | Agg. Assault - Family              |      | 0.0         | 0.0                 | /0         | 0        | 0.4         | -0.4   | -100.0%   | 2        | -2                      | -100.0%         | 3      | 4      | -25.0%  | 1.60  | 87.5%           |
| ,         | Agg. Assault - NonFamily           | 0    | 0.8         | -0.8                | -100.0%    | 2        | 1.6         | 0.4    | 25.0%     | 1        | 1                       | 100.0%          | 4      | 3      | 33.3%   | 3.00  | 33.3%           |
|           | TOTAL VIOLENT CRIMES               | 0    | 1.8         | -1.8                | -100.0%    | 5        | 5.4         | -0.4   | -7.4%     | 8        | -3                      | -37.5%          | 15     | 17     | -11.8%  | 15.60 | -3.8%           |
| ۵         | Burglary - Residential             | 1    | 3.4         | -2.4                | -70.6%     | 4        | 10.6        | -6.6   | -62.3%    | 10       | -6                      | -60.0%          | 15     | 11     | 36.4%   | 21.40 | -29.9%          |
| j.        | Burglary - All Other               | 1    | 2.6         | -1.6                | -61.5%     | 7        | 7.4         | -0.4   | -5.4%     | 5        | 2                       | 40.0%           | 13     | 10     | 30.0%   | 17.80 | -27.0%          |
| Ū         | Larceny - Vehicle Burglary         | 14   | 10.8        | 3.2                 | 29.6%      | 45       | 45.4        | -0.4   | -0.9%     | 65       | -20                     | -30.8%          | 124    | 139    | -10.8%  | 117   | 6.3%            |
| ert       | Larceny - All Other                | 15   | 12.0        | 3.0                 | 25.0%      | 51       | 57.0        | -6.0   | -10.5%    | 50       | 1                       | 2.0%            | 117    | 105    | 11.4%   | 150   | -21.8%          |
| Prop      | Motor Vehicle Theft                | 1    | 3.6         | -2.6                | -72.2%     | 7        | 13.0        | -6.0   | -46.2%    | 9        | -2                      | -22.2%          | 17     | 26     | -34.6%  | 31.40 | -45.9%          |
|           | TOTAL PROPERTY CRIMES              | 32   | 32.4        | -0.4                | -1.2%      | 114      | 133         | -19.4  | -14.5%    | 139      | -25                     | -18.0%          | 286    | 291    | -1.7%   | 337   | -15.1%          |
|           | GRAND TOTAL                        | 32   | 34.2        | -2.2                | -6.4%      | 119      | 139         | -19.8  | -14.3%    | 147      | -28                     | -19.0%          | 301    | 308    | -2.3%   | 352   | -14.6%          |
|           | Drugs                              | 0    | 5.0         | -5.0                | -100.0%    | 4        | 17.2        | -13.2  | -76.7%    | 9        | -5                      | -55.6%          | 14     | 19     | -26.3%  | 35.40 | -60.5%          |
| Misc      | Weapons                            | 1    | 0.2         | 0.8                 | 400.0%     | 2        | 1.0         | 1.0    | 100.0%    | 0        | 2                       | /0              | 4      | 4      | 0.0%    | 2.80  | 42.9%           |
| 2         | Vandalism                          | 5    | 5.0         | 0.0                 | 0.0%       | 17       | 21.0        | -4.0   | -19.1%    | 18       | -1                      | -5.6%           | 43     | 68     | -36.8%  | 49.80 | -13.7%          |
|           | A Marala Daradadaraa               | N    | <u> </u>    |                     |            |          | / l. D.     |        |           |          |                         |                 |        |        | . /     |       | 2               |