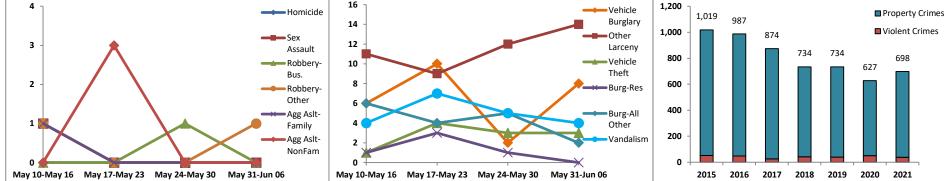

### Volume 7 – Number 2

|         | District 7 Data                    |         |             | Rep    | ort Coveri | ng the W | eek 01      | /11/2  | 021 Throu       | gh 01/17   | /2021 (             | Mon-Sun)        |            | [        |             |           |                 |
|---------|------------------------------------|---------|-------------|--------|------------|----------|-------------|--------|-----------------|------------|---------------------|-----------------|------------|----------|-------------|-----------|-----------------|
|         | (Liberty Division)<br>All Offenses |         | Last        | 7 Days | *          |          | Last 28     | 8 Days | <b>,</b> *      |            | ous 28<br>to Last 2 | -               | Year t     | o Date   | (YTD)*      |           | ar YTD<br>rage* |
|         |                                    | 2021    | 5-yr<br>Avg | Chg    | % Chg      | 2021     | 5-yr<br>Avg | Chg    | % Chg           | 2020       | Recent<br>Chg       | Recent<br>% Chg | 2021       | 2020     | % Chg       | Avg**     | % Chg           |
|         | Criminal Homicide                  | 0       | 0.0         | 0.0    | /0         | 0        | 0.0         | 0.0    | /0              | 0          | 0                   | /0              | 0          | 0        | /0          | 0.00      | /0              |
| e       | Forcible Rape                      | 0       | 0.8         | -0.8   | -100.0%    | 0        | 1.6         | -1.6   | -100.0%         | 0          | 0                   | /0              | 0          | 0        | /0          | 0.80      | -100.0%         |
| Crim    | Robbery - Business                 | 0       | 0.6         | -0.6   | -100.0%    | 0        | 3.0         | -3.0   | -100.0%         | 2          | -2                  | -100.0%         | 0          | 2        | -100.0%     | 2.00      | -100.0%         |
|         | Robbery - All Other                | 0       | 0.0         | 0.0    | /0         | 0        | 1.4         | -1.4   | -100.0%         | 1          | -1                  | -100.0%         | 0          | 2        | -100.0%     | 0.60      | -100.0%         |
| iolent  | Agg. Assault - Family              | 1       | 0.0         | 1.0    | /0         | 4        | 0.2         | 3.8    | 1900.0%         | 5          | -1                  | -20.0%          | 2          | 0        | /0          | 0.20      | 900.0%          |
| Š       | Agg. Assault - NonFamily           | 0       | 0.0         | 0.0    | /0         | 2        | 1.2         | 0.8    | 66.7%           | 3          | -1                  | -33.3%          | 1          | 0        | /0          | 0.40      | 150.0%          |
|         | TOTAL VIOLENT CRIMES               | 1       | 1.4         | -0.4   | -28.6%     | 6        | 7.4         | -1.4   | -18.9%          | 11         | -5                  | -45.5%          | 3          | 4        | -25.0%      | 4.00      | -25.0%          |
| a       | Burglary - Residential             | 2       | 1.6         | 0.4    | 25.0%      | 8        | 7.4         | 0.6    | 8.1%            | 2          | 6                   | 300.0%          | 3          | 4        | -25.0%      | 5.60      | -46.4%          |
| rime    | Burglary - All Other               | 3       | 1.6         | 1.4    | 87.5%      | 10       | 9.2         | 0.8    | 8.7%            | 12         | -2                  | -16.7%          | 4          | 5        | -20.0%      | 6.40      | -37.5%          |
| rt C    | Larceny - Vehicle Burglary         | 11      | 18.6        | -7.6   | -40.9%     | 51       | 59.4        | -8.4   | -14.1%          | 87         | -36                 | -41.4%          | 25         | 37       | -32.4%      | 35.80     | -30.2%          |
| ert     | Larceny - All Other                | 6       | 17.4        | -11.4  | -65.5%     | 32       | 59.0        | -27.0  | -45.8%          | 45         | -13                 | - <b>28.9%</b>  | 19         | 25       | -24.0%      | 43.00     | -55.8%          |
| 2 d     | Motor Vehicle Theft                | 1       | 3.6         | -2.6   | -72.2%     | 7        | 16.2        | -9.2   | -56.8%          | 14         | -7                  | -50.0%          | 2          | 8        | -75.0%      | 9.00      | -77.8%          |
|         | TOTAL PROPERTY CRIMES              | 23      | 42.8        | -19.8  | -46.3%     | 108      | 151         | -43.2  | - <b>28.6</b> % | 160        | -52                 | -32.5%          | 53         | 79       | -32.9%      | 99.80     | -46.9%          |
|         | GRAND TOTAL                        | 24      | 44.2        | -20.2  | -45.7%     | 114      | 159         | -44.6  | - <b>28.1%</b>  | 171        | -57                 | -33.3%          | 56         | 83       | -32.5%      | 104       | -46.1%          |
| <b></b> | Drugs                              | 0       | 3.8         | -3.8   | -100.0%    | 3        | 9.0         | -6.0   | -66.7%          | 6          | -3                  | -50.0%          | 2          | 0        | /0          | 5.80      | -65.5%          |
| Mis     | Weapons                            | 0       | 0.2         | -0.2   | -100.0%    | 3        | 1.2         | 1.8    | 150.0%          | 1          | 2                   | 200.0%          | 2          | 1        | 100.0%      | 1.00      | 100.0%          |
|         | Vandalism                          | 2       | 5.8         | -3.8   | -65.5%     | 20       | 20.4        | -0.4   | -2.0%           | 25         | -5                  | -20.0%          | 11         | 17       | -35.3%      | 11.80     | -6.8%           |
|         | 4-Week Breakdown -                 | Violent | Offens      | es     |            | 4-W      | /eek Bre    | eakdov | wn - Proper     | tv Offense | 25                  | ,               | Year-to-Da | te Total | s (Jan 1 th | rough Jan | 18)             |