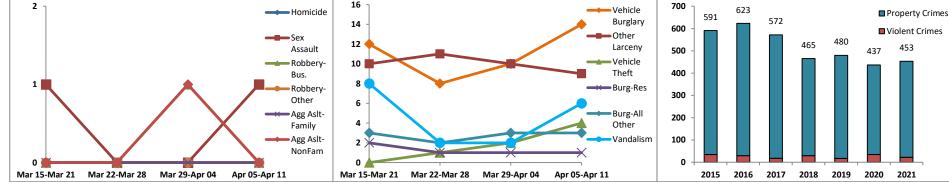

| -1.6   | -61.5%          | 1         | 0                     | 0.0%            | 5          | 8        | -37.5%         | 5.20      | -3.8%            |
|              | Vandalism                          | 6       | 4.6         | 1.4    | 30.4%   | 18   | 21.4        | -3.4   | -15.9%          | 21        | -3                    | -14.3%          | 68         | 93       | -26.9%         | 78.20     | -13.0%           |
|              | A Maak Braakdown                   | Violent | 040         |        |         | 4 14 |             |        | wn Dronor       | +         |                       |                 | Veer te De | to Total | c (lon 1 th    | warrah Am | - 12)            |

#### 4-Week Breakdown - Violent Offenses



#### Year-to-Date Totals (Jan 1 through Apr 12)



The figures included in this report are preliminary figures for general situational awareness and trend purposes only. They do not represent the official figures of the Salt Lake City Police Department and are subject to further analysis and revision. Due to the statute-driven, changing nature of crime classification and area boundaries over time, be advised that the figures contained may not fully coincide with SLCPD statistical sources. Differences are reflective of the departmental procedures or policies that were in place at the time the events occurred and the date the data was compiled. In addition, data may be approximate in relation to indicated areas. Additionally, they are not Uniform Crime Reporting (UCR) or "crime rate" numbers and are not intended to be used as such. Rather,