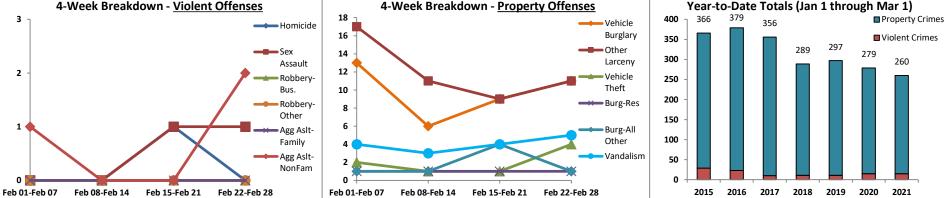

#### Report Covering the Week 02/01/2021 Through 02/07/2021 (Mon-Sun)

|         | District / Data                    |        |             | •      |         | 0       |             | •••    |                |            | • •                    |                 |                 |          |              | 10       |                 |
|---------|------------------------------------|--------|-------------|--------|---------|---------|-------------|--------|----------------|------------|------------------------|-----------------|-----------------|----------|--------------|----------|-----------------|
|         | (Liberty Division)<br>All Offenses |        | Last 7      | 7 Days | *       |         | Last 2      | 8 Days | 5*             |            | ous 28 [<br>to Last 28 | -               | Year t          | o Date   | (YTD)*       |          | ar YTD<br>rage* |
|         |                                    | 2021   | 5-yr<br>Avg | Chg    | % Chg   | 2021    | 5-yr<br>Avg | Chg    | % Chg          | 2021       | Recent<br>Chg          | Recent<br>% Chg | 2021            | 2020     | % Chg        | Avg**    | % Chg           |
|         | Criminal Homicide                  | 0      | 0.0         | 0.0    | /0      | 0       | 0.2         | -0.2   | -100.0%        | 0          | 0                      | /0              | 0               | 0        | /0           | 0.20     | -100.0%         |
| e l     | Forcible Rape                      | 0      | 0.6         | -0.6   | -100.0% | 2       | 1.8         | 0.2    | 11.1%          | 0          | 2                      | /0              | 2               | 0        | /0           | 2.00     | 0.0%            |
| Crime   | Robbery - Business                 | 0      | 0.4         | -0.4   | -100.0% | 3       | 2.2         | 0.8    | 36.4%          | 1          | 2                      | 200.0%          | 3               | 3        | 0.0%         | 3.60     | -16.7%          |
|         | Robbery - All Other                | 0      | 0.0         | 0.0    | /0      | 0       | 1.0         | -1.0   | -100.0%        | 1          | -1                     | -100.0%         | 0               | 2        | -100.0%      | 1.60     | -100.0%         |
| Violent | Agg. Assault - Family              | 1      | 0.2         | 0.8    | 400.0%  | 3       | 1.0         | 2.0    | 200.0%         | 3          | 0                      | 0.0%            | 4               | 2        | 100.0%       | 1.00     | 300.0%          |
| Š       | Agg. Assault - NonFamily           | 1      | 0.4         | 0.6    | 150.0%  | 1       | 1.0         | 0.0    | 0.0%           | 2          | -1                     | -50.0%          | 2               | 0        | /0           | 1.20     | 66.7%           |
|         | TOTAL VIOLENT CRIMES               | 2      | 1.6         | 0.4    | 25.0%   | 9       | 7.2         | 1.8    | 25.0%          | 7          | 2                      | 28.6%           | 11              | 7        | 57.1%        | 9.60     | 14.6%           |
| ۵       | Burglary - Residential             | 1      | 1.8         | -0.8   | -44.4%  | 9       | 6.8         | 2.2    | 32.4%          | 6          | 3                      | 50.0%           | 10              | 6        | 66.7%        | 11.20    | -10.7%          |
| rime    | Burglary - All Other               | 1      | 0.6         | 0.4    | 66.7%   | 5       | 5.6         | -0.6   | - <b>10.7%</b> | 9          | -4                     | -44.4%          | 6               | 6        | 0.0%         | 11.00    | -45.5%          |
|         | Larceny - Vehicle Burglary         | 12     | 8.2         | 3.8    | 46.3%   | 62      | 49.6        | 12.4   | 25.0%          | 63         | -1                     | -1.6%           | 75              | 78       | -3.8%        | 69.60    | 7.8%            |
| erty    | Larceny - All Other                | 14     | 14.0        | 0.0    | 0.0%    | 46      | 67.0        | -21.0  | -31.3%         | 39         | 7                      | 17.9%           | 61              | 54       | 13.0%        | 92.20    | -33.8%          |
| Lop     | Motor Vehicle Theft                | 2      | 4.2         | -2.2   | -52.4%  | 9       | 13.2        | -4.2   | -31.8%         | 7          | 2                      | 28.6%           | 10              | 16       | -37.5%       | 18.40    | -45.7%          |
| 4       | TOTAL PROPERTY CRIMES              | 30     | 28.8        | 1.2    | 4.2%    | 131     | 142         | -11.2  | - <b>7.9</b> % | 124        | 7                      | 5.6%            | 162             | 160      | 1.3%         | 202      | -20.0%          |
|         | GRAND TOTAL                        | 32     | 30.4        | 1.6    | 5.3%    | 140     | 149         | -9.4   | -6.3%          | 131        | 9                      | 6.9%            | 173             | 167      | 3.6%         | 212      | -18.4%          |
|         | Drugs                              | 5      | 5.0         | 0.0    | 0.0%    | 9       | 15.8        | -6.8   | -43.0%         | 4          | 5                      | 125.0%          | 10              | 10       | 0.0%         | 18.20    | -45.1%          |
| Misc    | Weapons                            | 0      | 0.0         | 0.0    | /0      | 0       | 1.2         | -1.2   | -100.0%        | 3          | -3                     | -100.0%         | 2               | 3        | -33.3%       | 1.80     | 11.1%           |
| 2       | Vandalism                          | 3      | 6.6         | -3.6   | -54.6%  | 17      | 21.8        | -4.8   | -22.0%         | 21         | -4                     | -19.0%          | 25              | 41       | -39.0%       | 29.00    | -13.8%          |
|         | 4-Week Breakdown -                 | Violen | t Offens    | es     |         | <br>4-W | Veek Br     | eakdo  | wn - Prope     | rtv Offens | es                     |                 | -<br>Year-to-Da | ate Tota | ls (Jan 1 th | rough Fe | b 8)            |