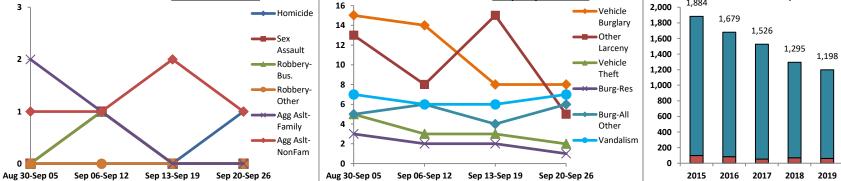

### Volume 7 – Number 2

|         | District 7 Data                    |         |             | Rep    | ort Coveri | ng the W | eek 01      | /11/2  | 021 Throu       | gh 01/17   | /2021 (             | Mon-Sun)        |            | [        |             |           |                 |
|---------|------------------------------------|---------|-------------|--------|------------|----------|-------------|--------|-----------------|------------|---------------------|-----------------|------------|----------|-------------|-----------|-----------------|
|         | (Liberty Division)<br>All Offenses |         | Last        | 7 Days | *          |          | Last 28     | 8 Days | <b>,</b> *      |            | ous 28<br>to Last 2 | -               | Year t     | o Date   | (YTD)*      |           | ar YTD<br>rage* |
|         |                                    | 2021    | 5-yr<br>Avg | Chg    | % Chg      | 2021     | 5-yr<br>Avg | Chg    | % Chg           | 2020       | Recent<br>Chg       | Recent<br>% Chg | 2021       | 2020     | % Chg       | Avg**     | % Chg           |
|         | Criminal Homicide                  | 0       | 0.0         | 0.0    | /0         | 0        | 0.0         | 0.0    | /0              | 0          | 0                   | /0              | 0          | 0        | /0          | 0.00      | /0              |
| e       | Forcible Rape                      | 0       | 0.8         | -0.8   | -100.0%    | 0        | 1.6         | -1.6   | -100.0%         | 0          | 0                   | /0              | 0          | 0        | /0          | 0.80      | -100.0%         |
| Crim    | Robbery - Business                 | 0       | 0.6         | -0.6   | -100.0%    | 0        | 3.0         | -3.0   | -100.0%         | 2          | -2                  | -100.0%         | 0          | 2        | -100.0%     | 2.00      | -100.0%         |
|         | Robbery - All Other                | 0       | 0.0         | 0.0    | /0         | 0        | 1.4         | -1.4   | -100.0%         | 1          | -1                  | -100.0%         | 0          | 2        | -100.0%     | 0.60      | -100.0%         |
| iolent  | Agg. Assault - Family              | 1       | 0.0         | 1.0    | /0         | 4        | 0.2         | 3.8    | 1900.0%         | 5          | -1                  | -20.0%          | 2          | 0        | /0          | 0.20      | 900.0%          |
| Š       | Agg. Assault - NonFamily           | 0       | 0.0         | 0.0    | /0         | 2        | 1.2         | 0.8    | 66.7%           | 3          | -1                  | -33.3%          | 1          | 0        | /0          | 0.40      | 150.0%          |
|         | TOTAL VIOLENT CRIMES               | 1       | 1.4         | -0.4   | -28.6%     | 6        | 7.4         | -1.4   | -18.9%          | 11         | -5                  | -45.5%          | 3          | 4        | -25.0%      | 4.00      | -25.0%          |
| a       | Burglary - Residential             | 2       | 1.6         | 0.4    | 25.0%      | 8        | 7.4         | 0.6    | 8.1%            | 2          | 6                   | 300.0%          | 3          | 4        | -25.0%      | 5.60      | -46.4%          |
| rime    | Burglary - All Other               | 3       | 1.6         | 1.4    | 87.5%      | 10       | 9.2         | 0.8    | 8.7%            | 12         | -2                  | -16.7%          | 4          | 5        | -20.0%      | 6.40      | -37.5%          |
| rt C    | Larceny - Vehicle Burglary         | 11      | 18.6        | -7.6   | -40.9%     | 51       | 59.4        | -8.4   | -14.1%          | 87         | -36                 | -41.4%          | 25         | 37       | -32.4%      | 35.80     | -30.2%          |
| ert     | Larceny - All Other                | 6       | 17.4        | -11.4  | -65.5%     | 32       | 59.0        | -27.0  | -45.8%          | 45         | -13                 | - <b>28.9%</b>  | 19         | 25       | -24.0%      | 43.00     | -55.8%          |
| 2 d     | Motor Vehicle Theft                | 1       | 3.6         | -2.6   | -72.2%     | 7        | 16.2        | -9.2   | -56.8%          | 14         | -7                  | -50.0%          | 2          | 8        | -75.0%      | 9.00      | -77.8%          |
|         | TOTAL PROPERTY CRIMES              | 23      | 42.8        | -19.8  | -46.3%     | 108      | 151         | -43.2  | - <b>28.6</b> % | 160        | -52                 | -32.5%          | 53         | 79       | -32.9%      | 99.80     | -46.9%          |
|         | GRAND TOTAL                        | 24      | 44.2        | -20.2  | -45.7%     | 114      | 159         | -44.6  | - <b>28.1%</b>  | 171        | -57                 | -33.3%          | 56         | 83       | -32.5%      | 104       | -46.1%          |
| <b></b> | Drugs                              | 0       | 3.8         | -3.8   | -100.0%    | 3        | 9.0         | -6.0   | -66.7%          | 6          | -3                  | -50.0%          | 2          | 0        | /0          | 5.80      | -65.5%          |
| Mis     | Weapons                            | 0       | 0.2         | -0.2   | -100.0%    | 3        | 1.2         | 1.8    | 150.0%          | 1          | 2                   | 200.0%          | 2          | 1        | 100.0%      | 1.00      | 100.0%          |
|         | Vandalism                          | 2       | 5.8         | -3.8   | -65.5%     | 20       | 20.4        | -0.4   | -2.0%           | 25         | -5                  | -20.0%          | 11         | 17       | -35.3%      | 11.80     | -6.8%           |
|         | 4-Week Breakdown -                 | Violent | Offens      | es     |            | 4-W      | /eek Bre    | eakdov | wn - Proper     | tv Offense | 25                  | ,               | Year-to-Da | te Total | s (Jan 1 th | rough Jan | 18)             |

4-Week Breakdown - Property Offenses

Year-to-Date Totals (Jan 1 through Jan 18)

The figures included in this report are preliminary figures for general situational awareness and trend purposes only. They do not represent the official figures of the Salt Lake City Police Department and are subject to further analysis and revision. Due to the statute-driven, changing nature of crime classification and area boundaries over time, be advised that the figures contained may not fully coincide with SLCPD statistical sources. Differences are reflective of the departmental procedures or policies that were in place at the time the events occurred and the date the data was compiled. In addition, data may be approximate in relation to indicated areas. Additionally, they are not Uniform Crime Reporting (UCR) or "crime rate" numbers and are not intended to be used as such. Rather, they are a breakdown of every offense within every case that occurred during the given time periods. Although every reasonable effort is made to verify their accuracy, the accuracy of any data is subject to the constraints of the report generation process as well as the manner, format, and point in time of any query.