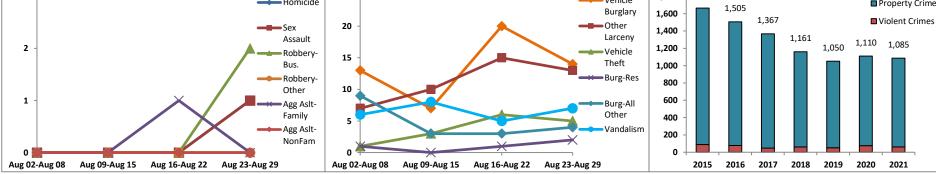

### Volume 7 – Number 3

| $\bigcap$  | District 7 Data                    |                                                                                  |             | Rep    | ort Coveri | ng the W | eek 01      | /18/2  | 021 Throu           | igh 01/24   | /2021 (1               | Mon-Sun)        |            | ţ        | ]            |           |                 |
|------------|------------------------------------|----------------------------------------------------------------------------------|-------------|--------|------------|----------|-------------|--------|---------------------|-------------|------------------------|-----------------|------------|----------|--------------|-----------|-----------------|
|            | (Liberty Division)<br>All Offenses |                                                                                  | Last        | 7 Days | *          |          | Last 28     | 3 Days | *                   |             | ous 28  <br>to Last 28 | •               | Year t     | o Date   | (YTD)*       |           | ar YTD<br>rage* |
|            |                                    | 2021                                                                             | 5-yr<br>Avg | Chg    | % Chg      | 2021     | 5-yr<br>Avg | Chg    | % Chg               | 2020        | Recent<br>Chg          | Recent<br>% Chg | 2021       | 2020     | % Chg        | Avg**     | % Chg           |
|            | Criminal Homicide                  | 0                                                                                | 0.2         | -0.2   | -100.0%    | 0        | 0.2         | -0.2   | -100.0%             | 0           | 0                      | /0              | 0          | 0        | /0           | 0.00      | /0              |
| e          | Forcible Rape                      | 2                                                                                | 0.2         | 1.8    | 900.0%     | 2        | 1.4         | 0.6    | 42.9%               | 0           | 2                      | /0              | 2          | 0        | /0           | 1.20      | 66.7%           |
| Crim       | Robbery - Business                 | 1                                                                                | 0.8         | 0.2    | 25.0%      | 1        | 3.6         | -2.6   | -72.2%              | 2           | -1                     | -50.0%          | 1          | 2        | -50.0%       | 3.00      | -66.7%          |
|            | Robbery - All Other                | 0                                                                                | 0.4         | -0.4   | -100.0%    | 0        | 1.2         | -1.2   | -100.0%             | 1           | -1                     | -100.0%         | 0          | 2        | -100.0%      | 1.00      | -100.0%         |
| olent      | Agg. Assault - Family              | 0                                                                                | 0.4         | -0.4   | -100.0%    | 2        | 0.6         | 1.4    | 233.3%              | 7           | -5                     | -71.4%          | 2          | 0        | /0           | 0.40      | 400.0%          |
| Ξ          | Agg. Assault - NonFamily           | 0                                                                                | 0.2         | -0.2   | -100.0%    | 1        | 0.8         | 0.2    | 25.0%               | 3           | -2                     | - <b>66.7%</b>  | 1          | 0        | /0           | 0.60      | 66.7%           |
|            | TOTAL VIOLENT CRIMES               | 3                                                                                | 2.2         | 0.8    | 36.4%      | 6        | 7.8         | -1.8   | - <b>23.1%</b>      | 13          | -7                     | -53.8%          | 6          | 4        | <b>50.0%</b> | 6.20      | -3.2%           |
| <i>a</i> ) | Burglary - Residential             | 1                                                                                | 1.8         | -0.8   | -44.4%     | 9        | 8.0         | 1.0    | 12.5%               | 2           | 7                      | 350.0%          | 6          | 6        | 0.0%         | 8.60      | -30.2%          |
| <u>ă</u>   | Burglary - All Other               | 0                                                                                | 1.6         | -1.6   | -100.0%    | 7        | 8.8         | -1.8   | -20.5%              | 11          | -4                     | -36.4%          | 4          | 6        | -33.3%       | 7.80      | -48.7%          |
| U<br>Z     | Larceny - Vehicle Burglary         | 16                                                                               | 12.2        | 3.8    | 31.2%      | 55       | 57.8        | -2.8   | -4.8%               | 75          | -20                    | -26.7%          | 43         | 57       | -24.6%       | 51.40     | -16.3%          |
| ert        | Larceny - All Other                | 7                                                                                | 19.4        | -12.4  | -63.9%     | 32       | 65.0        | -33.0  | -50.8%              | 42          | -10                    | -23.8%          | 28         | 33       | -15.2%       | 59.80     | -53.2%          |
| rop        | Motor Vehicle Theft                | 6                                                                                | 3.2         | 2.8    | 87.5%      | 11       | 14.4        | -3.4   | -23.6%              | 13          | -2                     | -15.4%          | 8          | 11       | -27.3%       | 12.00     | -33.3%          |
| <b>_</b>   | TOTAL PROPERTY CRIMES              | 30                                                                               | 38.2        | -8.2   | -21.5%     | 114      | 154         | -40.0  | - <b>26.0%</b>      | 143         | -29                    | -20.3%          | 89         | 113      | -21.2%       | 140       | -36.2%          |
|            | GRAND TOTAL                        | 33                                                                               | 40.4        | -7.4   | -18.3%     | 120      | 162         | -41.8  | -25.8%              | 156         | -36                    | - <b>23.</b> 1% | 95         | 117      | -18.8%       | 146       | -34.8%          |
|            | Drugs                              | 2                                                                                | 3.8         | -1.8   | -47.4%     | 5        | 10.6        | -5.6   | -52.8%              | 7           | -2                     | -28.6%          | 4          | 1        | 300.0%       | 10.20     | -60.8%          |
| Misc       | Weapons                            | 0                                                                                | 0.4         | -0.4   | -100.0%    | 2        | 1.2         | 0.8    | 66.7%               | 2           | 0                      | 0.0%            | 2          |          | 100.0%       | 1.20      | 66.7%           |
| 2          | Vandalism                          | 5                                                                                | 3.0         | 2.0    | 66.7%      | 18       | 19.0        | -1.0   | -5.3%               | 22          | -4                     | -18.2%          | 18         | 20       | -10.0%       | 15.60     | 15.4%           |
|            | 4-Week Breakdown -                 | Vandalism     5     3.0     2.0       4-Week Breakdown - <u>Violent Offenses</u> |             |        |            |          | /eek Bre    | eakdov | vn - <u>Prope</u> i | rty Offense | <u>s</u>               |                 | Year-to-Da | te Total | s (Jan 1 th  | rough Jan | 25)             |

The figures included in this report are preliminary figures for general situational awareness and trend purposes only. They do not represent the official figures of the Salt Lake City Police Department and are subject to further analysis and revision. Due to the statute-driven, changing nature of crime classification and area boundaries over time, be advised that the figures contained may not fully coincide with SLCPD statistical sources. Differences are reflective of the departmental procedures or policies that were in place at the time the events occurred and the date the data was compiled. In addition, data may be approximate in relation to indicated areas. Additionally, they are not Uniform Crime Reporting (UCR) or "crime rate" numbers and are not intended to be used as such. Rather, they are a breakdown of every offense within every case that occurred during the given time periods. Although every reasonable effort is made to verify their accuracy, the accuracy of any data is subject to the constraints of the report generation process as well as the manner, format, and point in time of any query.