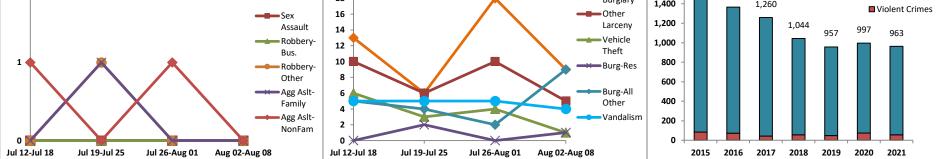

4-Week Breakdown - Property Offenses

Year-to-Date Totals (Jan 1 through Jan 18)

The figures included in this report are preliminary figures for general situational awareness and trend purposes only. They do not represent the official figures of the Salt Lake City Police Department and are subject to further analysis and revision. Due to the statute-driven, changing nature of crime classification and area boundaries over time, be advised that the figures contained may not fully coincide with SLCPD statistical sources. Differences are reflective of the departmental procedures or policies that were in place at the time the events occurred and the date the data was compiled. In addition, data may be approximate in relation to indicated areas. Additionally, they are not Uniform Crime Reporting (UCR) or "crime rate" numbers and are not intended to be used as such. Rather, they are a breakdown of every offense within every case that occurred during the given time periods. Although every reasonable effort is made to verify their accuracy, the accuracy of any data is subject to the constraints of the report generation process as well as the manner, format, and point in time of any query.

\*\*\*Charts may erroneously show an apparent drop in the most current data due to some cases not yet having been reported and/or recorded.

Property Crimes

Violent Crimes

56