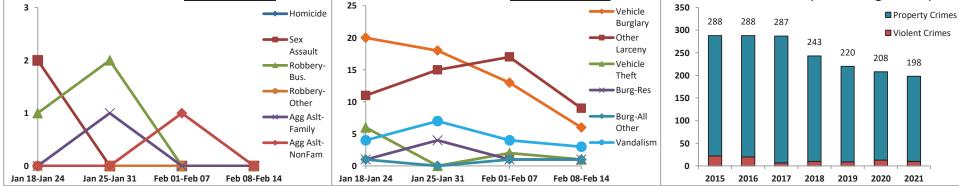

### Volume 7 – Number 3

| $\bigcap$  | District 7 Data                    |                                                                                  |             | Rep    | ort Coveri | ng the W | eek 01      | /18/2  | 021 Throu           | igh 01/24   | /2021 (1               | Mon-Sun)        |            | ţ        | ]            |           |                 |
|------------|------------------------------------|----------------------------------------------------------------------------------|-------------|--------|------------|----------|-------------|--------|---------------------|-------------|------------------------|-----------------|------------|----------|--------------|-----------|-----------------|
|            | (Liberty Division)<br>All Offenses |                                                                                  | Last        | 7 Days | *          |          | Last 28     | 3 Days | *                   |             | ous 28  <br>to Last 28 | •               | Year t     | o Date   | (YTD)*       |           | ar YTD<br>rage* |
|            |                                    | 2021                                                                             | 5-yr<br>Avg | Chg    | % Chg      | 2021     | 5-yr<br>Avg | Chg    | % Chg               | 2020        | Recent<br>Chg          | Recent<br>% Chg | 2021       | 2020     | % Chg        | Avg**     | % Chg           |
|            | Criminal Homicide                  | 0                                                                                | 0.2         | -0.2   | -100.0%    | 0        | 0.2         | -0.2   | -100.0%             | 0           | 0                      | /0              | 0          | 0        | /0           | 0.00      | /0              |
| e          | Forcible Rape                      | 2                                                                                | 0.2         | 1.8    | 900.0%     | 2        | 1.4         | 0.6    | 42.9%               | 0           | 2                      | /0              | 2          | 0        | /0           | 1.20      | 66.7%           |
| Crim       | Robbery - Business                 | 1                                                                                | 0.8         | 0.2    | 25.0%      | 1        | 3.6         | -2.6   | -72.2%              | 2           | -1                     | -50.0%          | 1          | 2        | -50.0%       | 3.00      | -66.7%          |
|            | Robbery - All Other                | 0                                                                                | 0.4         | -0.4   | -100.0%    | 0        | 1.2         | -1.2   | -100.0%             | 1           | -1                     | -100.0%         | 0          | 2        | -100.0%      | 1.00      | -100.0%         |
| olent      | Agg. Assault - Family              | 0                                                                                | 0.4         | -0.4   | -100.0%    | 2        | 0.6         | 1.4    | 233.3%              | 7           | -5                     | -71.4%          | 2          | 0        | /0           | 0.40      | 400.0%          |
| Ξ          | Agg. Assault - NonFamily           | 0                                                                                | 0.2         | -0.2   | -100.0%    | 1        | 0.8         | 0.2    | 25.0%               | 3           | -2                     | - <b>66.7%</b>  | 1          | 0        | /0           | 0.60      | 66.7%           |
|            | TOTAL VIOLENT CRIMES               | 3                                                                                | 2.2         | 0.8    | 36.4%      | 6        | 7.8         | -1.8   | - <b>23.1%</b>      | 13          | -7                     | -53.8%          | 6          | 4        | <b>50.0%</b> | 6.20      | -3.2%           |
| <i>a</i> ) | Burglary - Residential             | 1                                                                                | 1.8         | -0.8   | -44.4%     | 9        | 8.0         | 1.0    | 12.5%               | 2           | 7                      | 350.0%          | 6          | 6        | 0.0%         | 8.60      | -30.2%          |
| <u>ă</u>   | Burglary - All Other               | 0                                                                                | 1.6         | -1.6   | -100.0%    | 7        | 8.8         | -1.8   | -20.5%              | 11          | -4                     | -36.4%          | 4          | 6        | -33.3%       | 7.80      | -48.7%          |
| U<br>Z     | Larceny - Vehicle Burglary         | 16                                                                               | 12.2        | 3.8    | 31.2%      | 55       | 57.8        | -2.8   | -4.8%               | 75          | -20                    | -26.7%          | 43         | 57       | -24.6%       | 51.40     | -16.3%          |
| ert        | Larceny - All Other                | 7                                                                                | 19.4        | -12.4  | -63.9%     | 32       | 65.0        | -33.0  | -50.8%              | 42          | -10                    | -23.8%          | 28         | 33       | -15.2%       | 59.80     | -53.2%          |
| rop        | Motor Vehicle Theft                | 6                                                                                | 3.2         | 2.8    | 87.5%      | 11       | 14.4        | -3.4   | -23.6%              | 13          | -2                     | -15.4%          | 8          | 11       | -27.3%       | 12.00     | -33.3%          |
| <b>_</b>   | TOTAL PROPERTY CRIMES              | 30                                                                               | 38.2        | -8.2   | -21.5%     | 114      | 154         | -40.0  | - <b>26.0%</b>      | 143         | -29                    | -20.3%          | 89         | 113      | -21.2%       | 140       | -36.2%          |
|            | GRAND TOTAL                        | 33                                                                               | 40.4        | -7.4   | -18.3%     | 120      | 162         | -41.8  | -25.8%              | 156         | -36                    | - <b>23.</b> 1% | 95         | 117      | -18.8%       | 146       | -34.8%          |
|            | Drugs                              | 2                                                                                | 3.8         | -1.8   | -47.4%     | 5        | 10.6        | -5.6   | -52.8%              | 7           | -2                     | -28.6%          | 4          | 1        | 300.0%       | 10.20     | -60.8%          |
| Misc       | Weapons                            | 0                                                                                | 0.4         | -0.4   | -100.0%    | 2        | 1.2         | 0.8    | 66.7%               | 2           | 0                      | 0.0%            | 2          |          | 100.0%       | 1.20      | 66.7%           |
| 2          | Vandalism                          | 5                                                                                | 3.0         | 2.0    | 66.7%      | 18       | 19.0        | -1.0   | -5.3%               | 22          | -4                     | -18.2%          | 18         | 20       | -10.0%       | 15.60     | 15.4%           |
|            | 4-Week Breakdown -                 | Vandalism     5     3.0     2.0       4-Week Breakdown - <u>Violent Offenses</u> |             |        |            |          | /eek Bre    | eakdov | vn - <u>Prope</u> i | rty Offense | <u>s</u>               |                 | Year-to-Da | te Total | s (Jan 1 th  | rough Jan | 25)             |