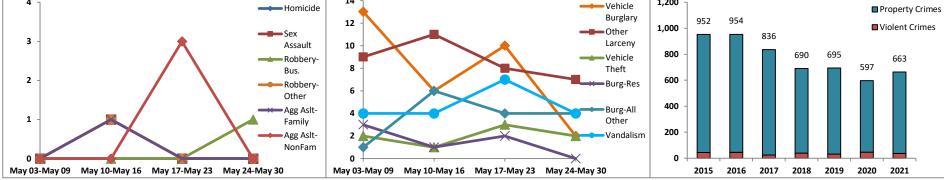

|        | District / Dutu                    |                  |             |        |            |      |             |        |                     |             |                      |                 |                 |         |             | PGP .     |                 |
|--------|------------------------------------|------------------|-------------|--------|------------|------|-------------|--------|---------------------|-------------|----------------------|-----------------|-----------------|---------|-------------|-----------|-----------------|
|        | (Liberty Division)<br>All Offenses |                  | Last        | 7 Days | <b>;</b> * |      | Last 2      | 8 Days | ;*                  |             | ous 28<br>to Last 28 | -               | Year t          | o Date  | (YTD)*      |           | ar YTD<br>rage* |
|        |                                    | 2021             | 5-yr<br>Avg | Chg    | % Chg      | 2021 | 5-yr<br>Avg | Chg    | % Chg               | 2020        | Recent<br>Chg        | Recent<br>% Chg | 2021            | 2020    | % Chg       | Avg**     | % Ch            |
|        | Criminal Homicide                  | 0                | 0.0         | 0.0    | /0         | 0    | 0.0         | 0.0    | /0                  | 0           | 0                    | /0              | 0               | 0       | /0          | 0.00      | /0              |
| ē      | Forcible Rape                      | 0                | 0.2         | -0.2   | -100.0%    | 0    | 1.2         | -1.2   | -100.0%             | 0           | 0                    | /0              | 0               | 0       | /0          | 0.40      | -100.0%         |
| Crim   | Robbery - Business                 | 0                | 0.6         | -0.6   | -100.0%    | 1    | 2.6         | -1.6   | -61.5%              | 1           | 0                    | 0.0%            | 0               | 2       | -100.0%     | 1.60      | -100.0%         |
| t<br>T | Robbery - All Other                | 0                | 0.6         | -0.6   | -100.0%    | 1    | 1.6         | -0.6   | -37.5%              | 1           | 0                    | 0.0%            | 0               | 1       | -100.0%     | 0.40      | -100.0%         |
| olei   | Agg. Assault - Family              | 1                | 0.2         | 0.8    | 400.0%     | 3    | 0.6         | 2.4    | 400.0%              | 5           | -2                   | -40.0%          | 1               | 0       | /0          | 0.20      | 400.0%          |
| ŝ      | Agg. Assault - NonFamily           | 0                | 0.4         | -0.4   | -100.0%    | 2    | 1.4         | 0.6    | 42.9%               | 5           | -3                   | -60.0%          | 1               | 0       | /0          | 0.40      | 150.0%          |
|        | TOTAL VIOLENT CRIMES               | 1                | 2.0         | -1.0   | -50.0%     | 7    | 7.4         | -0.4   | -5.4%               | 12          | -5                   | -41.7%          | 2               | 3       | -33.3%      | 3.00      | -33.3%          |
| e      | Burglary - Residential             | 0                | 2.6         | -2.6   | -100.0%    | 5    | 7.4         | -2.4   | -32.4%              | 3           | 2                    | 66.7%           | 0               | 2       | -100.0%     | 4.20      | -100.0%         |
| ï      | Burglary - All Other               | 0                | 2.6         | -2.6   | -100.0%    | 10   | 9.4         | 0.6    | 6.4%                | 11          | -1                   | - <b>9.1%</b>   | 1               | 5       | -80.0%      | 5.40      | -81.5%          |
| Ū      | Larceny - Vehicle Burglary         | 5                | 14.6        | -9.6   | -65.8%     | 60   | 56.0        | 4.0    | 7.1%                | 90          | -30                  | -33.3%          | 12              | 18      | -33.3%      | 18.80     | -36.2%          |
| ert    | Larceny - All Other                | 5                | 16.0        | -11.0  | -68.8%     | 32   | 63.0        | -31.0  | -49.2%              | 42          | -10                  | -23.8%          | 8               | 14      | -42.9%      | 24.80     | -67.7%          |
| rop    | Motor Vehicle Theft                | 0                | 3.0         | -3.0   | -100.0%    | 7    | 17.0        | -10.0  | -58.8%              | 17          | -10                  | -58.8%          | 2               | 5       | -60.0%      | 4.80      | -58.3%          |
| Δ.     | TOTAL PROPERTY CRIMES              | 10               | 38.8        | -28.8  | -74.2%     | 114  | 153         | -38.8  | -25.4%              | 163         | -49                  | - <b>30.1%</b>  | 23              | 44      | -47.7%      | 58.00     | -60.3%          |
|        | GRAND TOTAL                        | 11               | 40.8        | -29.8  | -73.0%     | 121  | 160         | -39.2  | -24.5%              | 175         | -54                  | -30.9%          | 25              | 47      | -46.8%      | 61.00     | -59.0%          |
|        | Drugs                              | 0                | 2.2         | -2.2   | -100.0%    | 3    | 9.2         | -6.2   | -67.4%              | 5           | -2                   | -40.0%          | 0               | 0       | /0          | 2.80      | -100.0%         |
| Misc   | Weapons                            | •••••            | 0.4         | 1.6    | 400.0%     | 3    | 1.4         | 1.6    | 114.3%              | 2           | 1                    | 50.0%           | 2               | 1       | 100.0%      |           | 233.3%          |
| 2      | Vandalism                          | 5                | 5.0         | 0.0    | 0.0%       | 22   | 22.6        | -0.6   | -2.7%               | 29          | -7                   | -24.1%          | 9               | 14      | -35.7%      | 8.00      | ••••••          |
|        | 4-Week Breakdown -                 | - <u>Violent</u> | Offens      | es     |            | 4-W  | Veek Br     | eakdov | wn - <u>Prope</u> i | rty Offense | <u>s</u>             |                 | -<br>Year-to-Da | te Tota | s (Jan 1 th | rough Jan | 11)             |
|        | ,                                  |                  |             |        | 25         | _    |             |        |                     |             |                      | 00              |                 |         | 76          |           |                 |