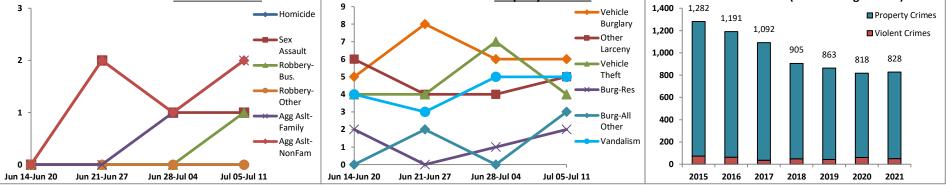

### Volume 7 – Number 2

|         | District 7 Data                    |         |             | Rep    | ort Coveri | ng the W | eek 01      | /11/2  | 021 Throu       | gh 01/17   | /2021 (             | Mon-Sun)        |            | [        |             |           |                 |
|---------|------------------------------------|---------|-------------|--------|------------|----------|-------------|--------|-----------------|------------|---------------------|-----------------|------------|----------|-------------|-----------|-----------------|
|         | (Liberty Division)<br>All Offenses |         | Last        | 7 Days | *          |          | Last 28     | 8 Days | <b>,</b> *      |            | ous 28<br>to Last 2 | -               | Year t     | o Date   | (YTD)*      |           | ar YTD<br>rage* |
|         |                                    | 2021    | 5-yr<br>Avg | Chg    | % Chg      | 2021     | 5-yr<br>Avg | Chg    | % Chg           | 2020       | Recent<br>Chg       | Recent<br>% Chg | 2021       | 2020     | % Chg       | Avg**     | % Chg           |
|         | Criminal Homicide                  | 0       | 0.0         | 0.0    | /0         | 0        | 0.0         | 0.0    | /0              | 0          | 0                   | /0              | 0          | 0        | /0          | 0.00      | /0              |
| e       | Forcible Rape                      | 0       | 0.8         | -0.8   | -100.0%    | 0        | 1.6         | -1.6   | -100.0%         | 0          | 0                   | /0              | 0          | 0        | /0          | 0.80      | -100.0%         |
| Crim    | Robbery - Business                 | 0       | 0.6         | -0.6   | -100.0%    | 0        | 3.0         | -3.0   | -100.0%         | 2          | -2                  | -100.0%         | 0          | 2        | -100.0%     | 2.00      | -100.0%         |
|         | Robbery - All Other                | 0       | 0.0         | 0.0    | /0         | 0        | 1.4         | -1.4   | -100.0%         | 1          | -1                  | -100.0%         | 0          | 2        | -100.0%     | 0.60      | -100.0%         |
| iolent  | Agg. Assault - Family              | 1       | 0.0         | 1.0    | /0         | 4        | 0.2         | 3.8    | 1900.0%         | 5          | -1                  | -20.0%          | 2          | 0        | /0          | 0.20      | 900.0%          |
| Š       | Agg. Assault - NonFamily           | 0       | 0.0         | 0.0    | /0         | 2        | 1.2         | 0.8    | 66.7%           | 3          | -1                  | -33.3%          | 1          | 0        | /0          | 0.40      | 150.0%          |
|         | TOTAL VIOLENT CRIMES               | 1       | 1.4         | -0.4   | -28.6%     | 6        | 7.4         | -1.4   | -18.9%          | 11         | -5                  | -45.5%          | 3          | 4        | -25.0%      | 4.00      | -25.0%          |
| a       | Burglary - Residential             | 2       | 1.6         | 0.4    | 25.0%      | 8        | 7.4         | 0.6    | 8.1%            | 2          | 6                   | 300.0%          | 3          | 4        | -25.0%      | 5.60      | -46.4%          |
| rime    | Burglary - All Other               | 3       | 1.6         | 1.4    | 87.5%      | 10       | 9.2         | 0.8    | 8.7%            | 12         | -2                  | -16.7%          | 4          | 5        | -20.0%      | 6.40      | -37.5%          |
| rt C    | Larceny - Vehicle Burglary         | 11      | 18.6        | -7.6   | -40.9%     | 51       | 59.4        | -8.4   | -14.1%          | 87         | -36                 | -41.4%          | 25         | 37       | -32.4%      | 35.80     | -30.2%          |
| ert     | Larceny - All Other                | 6       | 17.4        | -11.4  | -65.5%     | 32       | 59.0        | -27.0  | -45.8%          | 45         | -13                 | - <b>28.9%</b>  | 19         | 25       | -24.0%      | 43.00     | -55.8%          |
| 2 d     | Motor Vehicle Theft                | 1       | 3.6         | -2.6   | -72.2%     | 7        | 16.2        | -9.2   | -56.8%          | 14         | -7                  | -50.0%          | 2          | 8        | -75.0%      | 9.00      | -77.8%          |
|         | TOTAL PROPERTY CRIMES              | 23      | 42.8        | -19.8  | -46.3%     | 108      | 151         | -43.2  | - <b>28.6</b> % | 160        | -52                 | -32.5%          | 53         | 79       | -32.9%      | 99.80     | -46.9%          |
|         | GRAND TOTAL                        | 24      | 44.2        | -20.2  | -45.7%     | 114      | 159         | -44.6  | - <b>28.1%</b>  | 171        | -57                 | -33.3%          | 56         | 83       | -32.5%      | 104       | -46.1%          |
| <b></b> | Drugs                              | 0       | 3.8         | -3.8   | -100.0%    | 3        | 9.0         | -6.0   | -66.7%          | 6          | -3                  | -50.0%          | 2          | 0        | /0          | 5.80      | -65.5%          |
| Mis     | Weapons                            | 0       | 0.2         | -0.2   | -100.0%    | 3        | 1.2         | 1.8    | 150.0%          | 1          | 2                   | 200.0%          | 2          | 1        | 100.0%      | 1.00      | 100.0%          |
|         | Vandalism                          | 2       | 5.8         | -3.8   | -65.5%     | 20       | 20.4        | -0.4   | -2.0%           | 25         | -5                  | -20.0%          | 11         | 17       | -35.3%      | 11.80     | -6.8%           |
|         | 4-Week Breakdown -                 | Violent | Offens      | es     |            | 4-W      | /eek Bre    | eakdov | wn - Proper     | tv Offense | 25                  | ,               | Year-to-Da | te Total | s (Jan 1 th | rough Jan | 18)             |

4-Week Breakdown - Property Offenses

Year-to-Date Totals (Jan 1 through Jan 18)

The figures included in this report are preliminary figures for general situational awareness and trend purposes only. They do not represent the official figures of the Salt Lake City Police Department and are subject to further analysis and revision. Due to the statute-driven, changing nature of crime classification and area boundaries over time, be advised that the figures contained may not fully coincide with SLCPD statistical sources. Differences are reflective of the departmental procedures or policies that were in place at the time the events occurred and the date the data was compiled. In addition, data may be approximate in relation to indicated areas. Additionally, they are not Uniform Crime Reporting (UCR) or "crime rate" numbers and are not intended to be used as such. Rather, they are a breakdown of every offense within every case that occurred during the given time periods. Although every reasonable effort is made to verify their accuracy, the accuracy of any data is subject to the constraints of the report generation process as well as the manner, format, and point in time of any query.