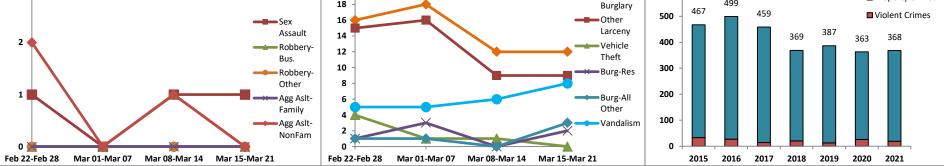

#### Report Covering the Week 03/08/2021 Through 03/14/2021 (Mon-Sun)

|              | District / Data                    |         |             | пср       |         | ing the w |             | ,00,2  | 021 111100         | 511 03/ 14 | / 2021 (10)                | on sun,         |                 |          |                | NEN      |                 |
|--------------|------------------------------------|---------|-------------|-----------|---------|-----------|-------------|--------|--------------------|------------|----------------------------|-----------------|-----------------|----------|----------------|----------|-----------------|
|              | (Liberty Division)<br>All Offenses |         | Last 7      | 7 Days    | *       |           | Last 28     | 8 Days | *                  |            | ious 28 Da<br>to Last 28 D | -               | Year t          | o Date   | (YTD)*         |          | ar YTD<br>rage* |
|              |                                    | 2021    | 5-yr<br>Avg | Chg       | % Chg   | 2021      | 5-yr<br>Avg | Chg    | % Chg              | 2021       |                            | Recent<br>% Chg | 2021            | 2020     | % Chg          | Avg**    | % Chg           |
|              | Criminal Homicide                  | 0       | 0.0         | 0.0       | /0      | 0         | 0.0         | 0.0    | /0                 | 0          | 0                          | /0              | 0               | 0        | /0             | 0.20     | -100.0%         |
| _<br>م       | Forcible Rape                      | 1       | 0.0         | 1.0       | /0      | 3         | 1.4         | 1.6    | 114.3%             | 2          | 1                          | 50.0%           | 5               | 2        | 150.0%         | 4.40     | 13.6%           |
| Crime        | Robbery - Business                 | 0       | 0.4         | -0.4      | -100.0% | 0         | 0.8         | -0.8   | -100.0%            | 3          | -3 -1                      | 00.0%           | 3               | 4        | -25.0%         | 4.60     | -34.8%          |
|              | Robbery - All Other                | 1       | 0.2         | 0.8       | 400.0%  | 1         | 0.6         | 0.4    | 66.7%              | 0          | 1                          | /0              | 1               | 4        | -75.0%         | 2.60     | -61.5%          |
| Violent      | Agg. Assault - Family              | 0       | 0.2         | -0.2      | -100.0% | 0         | 0.6         | -0.6   | -100.0%            | 1          | -1 -1                      | 00.0%           | 3               | 4        | -25.0%         | 1.80     | 66.7%           |
| <del>-</del> | Agg. Assault - NonFamily           | 0       | 1.0         | -1.0      | -100.0% | 3         | 2.0         | 1.0    | 50.0%              | 1          | 2 2                        | 200.0%          | 5               | 6        | - <b>16.7%</b> | 3.80     | 31.6%           |
|              | TOTAL VIOLENT CRIMES               | 2       | 1.8         | 0.2       | 11.1%   | 7         | 5.4         | 1.6    | <b>29.6%</b>       | 7          | 0                          | 0.0%            | 17              | 20       | -15.0%         | 17.40    | -2.3%           |
| a            | Burglary - Residential             | 0       | 1.6         | -1.6      | -100.0% | 4         | 10.0        | -6.0   | -60.0%             | 8          | -4 -                       | -50.0%          | 16              | 14       | 14.3%          | 23.60    | -32.2%          |
| Crime        | Burglary - All Other               | 0       | 2.2         | -2.2      | -100.0% | 6         | 7.8         | -1.8   | - <b>23.1%</b>     | 3          | 3 1                        | 100.0%          | 14              | 10       | 40.0%          | 20.20    | -30.7%          |
| Ū<br>N       | Larceny - Vehicle Burglary         | 11      | 11.0        | 0.0       | 0.0%    | 55        | 44.8        | 10.2   | 22.8%              | 58         | -3                         | -5.2%           | 141             | 146      | -3.4%          | 128      | 10.0%           |
| erty         | Larceny - All Other                | 9       | 14.0        | -5.0      | -35.7%  | 51        | 53.0        | -2.0   | -3.8%              | 58         | -7 -                       | -12.1%          | 132             | 113      | 16.8%          | 162      | -18.7%          |
| Prop         | Motor Vehicle Theft                | 1       | 2.0         | -1.0      | -50.0%  | 7         | 11.0        | -4.0   | -36.4%             | 9          | -2 -                       | -22.2%          | 18              | 30       | -40.0%         | 33.60    | -46.4%          |
| д.           | TOTAL PROPERTY CRIMES              | 21      | 30.8        | -9.8      | -31.8%  | 123       | 127         | -3.6   | <b>-2.8%</b>       | 136        | -13                        | - <b>9.6%</b>   | 321             | 313      | 2.6%           | 368      | - <b>12.8%</b>  |
|              | GRAND TOTAL                        | 23      | 32.6        | -9.6      | -29.5%  | 130       | 132         | -2.0   | -1.5%              | 143        | -13                        | -9.1%           | 338             | 333      | 1.5%           | 385      | -12.3%          |
|              | Drugs                              | 1       | 3.0         | -2.0      | -66.7%  | 3         | 15.6        | -12.6  | -80.8%             | 10         | -7 -                       | -70.0%          | 15              | 21       | -28.6%         | 38.60    | -61.1%          |
| Misc         | Weapons                            | 0       | 0.0         | 0.0       | /0      | 1         | 0.8         | 0.2    | 25.0%              | 1          | 0                          | 0.0%            | 4               | 4        | 0.0%           | 2.80     | 42.9%           |
| 2            | Vandalism                          | 4       | 6.4         | -2.4      | -37.5%  | 19        | 22.6        | -3.6   | -15.9%             | 18         | 1                          | 5.6%            | 49              | 71       | -31.0%         | 56.00    | -12.5%          |
| -            | 4-Week Breakdown -                 | Violent | Offense     | es        |         | <br>4-W   | /eek Br     | eakdov | wn - <u>Proper</u> | ty Offense | 25                         |                 | -<br>Year-to-Da | te Total | s (Jan 1 thr   | rough Ma | r 15)           |
| 3            | • ]                                |         |             | —<br>——Ho |         |           |             |        |                    | _          | Vehicle                    | 500             | 460             | 431      | -              | -        | perty Crimes    |
|              |                                    |         |             |           | 18      |           |             |        |                    |            | Burglary                   | 450 -           |                 |          | 205            | 🗖 Vio    | lent Crimes     |