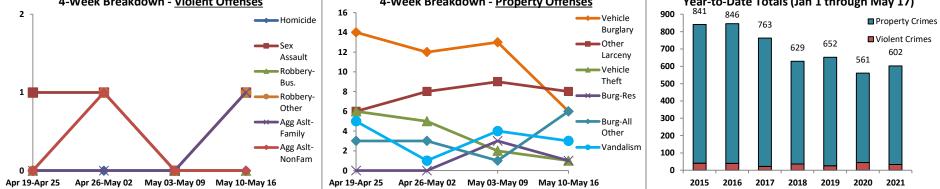

|        | District / Dutu                    |                  |             |        |            |      |             |        |                     |             |                      |                 |                 |         |             | PGP .     |                 |
|--------|------------------------------------|------------------|-------------|--------|------------|------|-------------|--------|---------------------|-------------|----------------------|-----------------|-----------------|---------|-------------|-----------|-----------------|
|        | (Liberty Division)<br>All Offenses |                  | Last        | 7 Days | <b>;</b> * |      | Last 2      | 8 Days | ;*                  |             | ous 28<br>to Last 28 | -               | Year t          | o Date  | (YTD)*      |           | ar YTD<br>rage* |
|        |                                    | 2021             | 5-yr<br>Avg | Chg    | % Chg      | 2021 | 5-yr<br>Avg | Chg    | % Chg               | 2020        | Recent<br>Chg        | Recent<br>% Chg | 2021            | 2020    | % Chg       | Avg**     | % Ch            |
|        | Criminal Homicide                  | 0                | 0.0         | 0.0    | /0         | 0    | 0.0         | 0.0    | /0                  | 0           | 0                    | /0              | 0               | 0       | /0          | 0.00      | /0              |
| ē      | Forcible Rape                      | 0                | 0.2         | -0.2   | -100.0%    | 0    | 1.2         | -1.2   | -100.0%             | 0           | 0                    | /0              | 0               | 0       | /0          | 0.40      | -100.0%         |
| Crim   | Robbery - Business                 | 0                | 0.6         | -0.6   | -100.0%    | 1    | 2.6         | -1.6   | -61.5%              | 1           | 0                    | 0.0%            | 0               | 2       | -100.0%     | 1.60      | -100.0%         |
| t<br>T | Robbery - All Other                | 0                | 0.6         | -0.6   | -100.0%    | 1    | 1.6         | -0.6   | -37.5%              | 1           | 0                    | 0.0%            | 0               | 1       | -100.0%     | 0.40      | -100.0%         |
| olei   | Agg. Assault - Family              | 1                | 0.2         | 0.8    | 400.0%     | 3    | 0.6         | 2.4    | 400.0%              | 5           | -2                   | -40.0%          | 1               | 0       | /0          | 0.20      | 400.0%          |
| ŝ      | Agg. Assault - NonFamily           | 0                | 0.4         | -0.4   | -100.0%    | 2    | 1.4         | 0.6    | 42.9%               | 5           | -3                   | -60.0%          | 1               | 0       | /0          | 0.40      | 150.0%          |
|        | TOTAL VIOLENT CRIMES               | 1                | 2.0         | -1.0   | -50.0%     | 7    | 7.4         | -0.4   | -5.4%               | 12          | -5                   | -41.7%          | 2               | 3       | -33.3%      | 3.00      | -33.3%          |
| e      | Burglary - Residential             | 0                | 2.6         | -2.6   | -100.0%    | 5    | 7.4         | -2.4   | -32.4%              | 3           | 2                    | 66.7%           | 0               | 2       | -100.0%     | 4.20      | -100.0%         |
| ï      | Burglary - All Other               | 0                | 2.6         | -2.6   | -100.0%    | 10   | 9.4         | 0.6    | 6.4%                | 11          | -1                   | - <b>9.1%</b>   | 1               | 5       | -80.0%      | 5.40      | -81.5%          |
| Ū      | Larceny - Vehicle Burglary         | 5                | 14.6        | -9.6   | -65.8%     | 60   | 56.0        | 4.0    | 7.1%                | 90          | -30                  | -33.3%          | 12              | 18      | -33.3%      | 18.80     | -36.2%          |
| ert    | Larceny - All Other                | 5                | 16.0        | -11.0  | -68.8%     | 32   | 63.0        | -31.0  | -49.2%              | 42          | -10                  | -23.8%          | 8               | 14      | -42.9%      | 24.80     | -67.7%          |
| rop    | Motor Vehicle Theft                | 0                | 3.0         | -3.0   | -100.0%    | 7    | 17.0        | -10.0  | -58.8%              | 17          | -10                  | -58.8%          | 2               | 5       | -60.0%      | 4.80      | -58.3%          |
| Δ.     | TOTAL PROPERTY CRIMES              | 10               | 38.8        | -28.8  | -74.2%     | 114  | 153         | -38.8  | -25.4%              | 163         | -49                  | - <b>30.1%</b>  | 23              | 44      | -47.7%      | 58.00     | -60.3%          |
|        | GRAND TOTAL                        | 11               | 40.8        | -29.8  | -73.0%     | 121  | 160         | -39.2  | -24.5%              | 175         | -54                  | -30.9%          | 25              | 47      | -46.8%      | 61.00     | -59.0%          |
|        | Drugs                              | 0                | 2.2         | -2.2   | -100.0%    | 3    | 9.2         | -6.2   | -67.4%              | 5           | -2                   | -40.0%          | 0               | 0       | /0          | 2.80      | -100.0%         |
| Misc   | Weapons                            | •••••            | 0.4         | 1.6    | 400.0%     | 3    | 1.4         | 1.6    | 114.3%              | 2           | 1                    | 50.0%           | 2               | 1       | 100.0%      |           | 233.3%          |
| 2      | Vandalism                          | 5                | 5.0         | 0.0    | 0.0%       | 22   | 22.6        | -0.6   | -2.7%               | 29          | -7                   | -24.1%          | 9               | 14      | -35.7%      | 8.00      | ••••••          |
|        | 4-Week Breakdown -                 | - <u>Violent</u> | Offens      | es     |            | 4-W  | Veek Br     | eakdov | wn - <u>Prope</u> i | rty Offense | <u>s</u>             |                 | -<br>Year-to-Da | te Tota | s (Jan 1 th | rough Jan | 11)             |
|        | ,                                  |                  |             |        | 25         | _    |             |        |                     |             |                      | 00              |                 |         | 76          |           |                 |