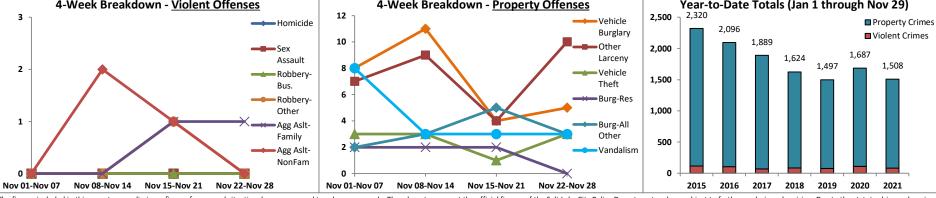

| 0       | 0.2         | -0.2     | -100.0%        | 2    | 0.8         | 1.2    | 150.0%         | 3          | -1                   | -33.3%          | 19         | 16        | 18.8%       | 13.60   | 39.7%           |
|               | Vandalism                          | 3       | 5.8         | -2.8     | -48.3%         | 17   | 21.8        | -4.8   | -22.0%         | 25         | -8                   | -32.0%          | 253        | 289       | -12.5%      | 251     | 0.9%            |
|               | 4-Week Breakdown -                 | Violent | Offens      | <u> </u> |                | 4.\\ | leek Br     | eakdov | wn - Proner    | ty Offense |                      |                 | Vear-to-Da | ate Total | s (lan 1 th |         | , 29)           |



The figures included in this report are preliminary figures for general situational awareness and trend purposes only. They do not represent the official figures of the Salt Lake City Police Department and are subject to further analysis and revision. Due to the statute-driven, changing nature of crime classification and area boundaries over time, be advised that the figures contained may not fully coincide with SLCPD statistical sources. Differences are reflective of the departmental procedures or policies that were in place at the time the events occurred and the date the data was compiled. In addition, data may be approximate in relation to indicated areas. Additionally, they are not Uniform Crime Reporting (UCR) or "crime rate" numbers and are not intended to be used as such. Rather,