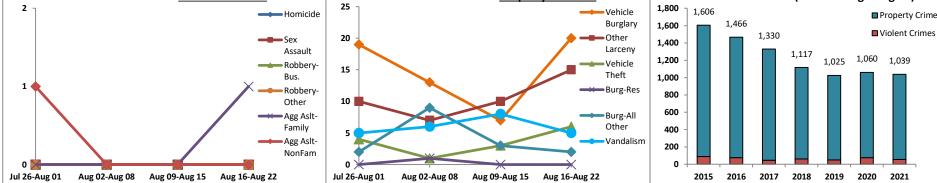

### Volume 7 – Number 2

|         | District 7 Data                    |         |             | Rep    | ort Coveri | ng the W | eek 01      | /11/2  | 021 Throu       | gh 01/17   | /2021 (             | Mon-Sun)        |            | [        |             |           |                 |
|---------|------------------------------------|---------|-------------|--------|------------|----------|-------------|--------|-----------------|------------|---------------------|-----------------|------------|----------|-------------|-----------|-----------------|
|         | (Liberty Division)<br>All Offenses |         | Last        | 7 Days | *          |          | Last 28     | 8 Days | <b>,</b> *      |            | ous 28<br>to Last 2 | -               | Year t     | o Date   | (YTD)*      |           | ar YTD<br>rage* |
|         |                                    | 2021    | 5-yr<br>Avg | Chg    | % Chg      | 2021     | 5-yr<br>Avg | Chg    | % Chg           | 2020       | Recent<br>Chg       | Recent<br>% Chg | 2021       | 2020     | % Chg       | Avg**     | % Chg           |
|         | Criminal Homicide                  | 0       | 0.0         | 0.0    | /0         | 0        | 0.0         | 0.0    | /0              | 0          | 0                   | /0              | 0          | 0        | /0          | 0.00      | /0              |
| e       | Forcible Rape                      | 0       | 0.8         | -0.8   | -100.0%    | 0        | 1.6         | -1.6   | -100.0%         | 0          | 0                   | /0              | 0          | 0        | /0          | 0.80      | -100.0%         |
| Crim    | Robbery - Business                 | 0       | 0.6         | -0.6   | -100.0%    | 0        | 3.0         | -3.0   | -100.0%         | 2          | -2                  | -100.0%         | 0          | 2        | -100.0%     | 2.00      | -100.0%         |
|         | Robbery - All Other                | 0       | 0.0         | 0.0    | /0         | 0        | 1.4         | -1.4   | -100.0%         | 1          | -1                  | -100.0%         | 0          | 2        | -100.0%     | 0.60      | -100.0%         |
| iolent  | Agg. Assault - Family              | 1       | 0.0         | 1.0    | /0         | 4        | 0.2         | 3.8    | 1900.0%         | 5          | -1                  | -20.0%          | 2          | 0        | /0          | 0.20      | 900.0%          |
| Š       | Agg. Assault - NonFamily           | 0       | 0.0         | 0.0    | /0         | 2        | 1.2         | 0.8    | 66.7%           | 3          | -1                  | -33.3%          | 1          | 0        | /0          | 0.40      | 150.0%          |
|         | TOTAL VIOLENT CRIMES               | 1       | 1.4         | -0.4   | -28.6%     | 6        | 7.4         | -1.4   | -18.9%          | 11         | -5                  | -45.5%          | 3          | 4        | -25.0%      | 4.00      | -25.0%          |
| a       | Burglary - Residential             | 2       | 1.6         | 0.4    | 25.0%      | 8        | 7.4         | 0.6    | 8.1%            | 2          | 6                   | 300.0%          | 3          | 4        | -25.0%      | 5.60      | -46.4%          |
| rime    | Burglary - All Other               | 3       | 1.6         | 1.4    | 87.5%      | 10       | 9.2         | 0.8    | 8.7%            | 12         | -2                  | -16.7%          | 4          | 5        | -20.0%      | 6.40      | -37.5%          |
| rt C    | Larceny - Vehicle Burglary         | 11      | 18.6        | -7.6   | -40.9%     | 51       | 59.4        | -8.4   | -14.1%          | 87         | -36                 | -41.4%          | 25         | 37       | -32.4%      | 35.80     | -30.2%          |
| ert     | Larceny - All Other                | 6       | 17.4        | -11.4  | -65.5%     | 32       | 59.0        | -27.0  | -45.8%          | 45         | -13                 | - <b>28.9%</b>  | 19         | 25       | -24.0%      | 43.00     | -55.8%          |
| 2 d     | Motor Vehicle Theft                | 1       | 3.6         | -2.6   | -72.2%     | 7        | 16.2        | -9.2   | -56.8%          | 14         | -7                  | -50.0%          | 2          | 8        | -75.0%      | 9.00      | -77.8%          |
|         | TOTAL PROPERTY CRIMES              | 23      | 42.8        | -19.8  | -46.3%     | 108      | 151         | -43.2  | - <b>28.6</b> % | 160        | -52                 | -32.5%          | 53         | 79       | -32.9%      | 99.80     | -46.9%          |
|         | GRAND TOTAL                        | 24      | 44.2        | -20.2  | -45.7%     | 114      | 159         | -44.6  | - <b>28.1%</b>  | 171        | -57                 | -33.3%          | 56         | 83       | -32.5%      | 104       | -46.1%          |
| <b></b> | Drugs                              | 0       | 3.8         | -3.8   | -100.0%    | 3        | 9.0         | -6.0   | -66.7%          | 6          | -3                  | -50.0%          | 2          | 0        | /0          | 5.80      | -65.5%          |
| Mis     | Weapons                            | 0       | 0.2         | -0.2   | -100.0%    | 3        | 1.2         | 1.8    | 150.0%          | 1          | 2                   | 200.0%          | 2          | 1        | 100.0%      | 1.00      | 100.0%          |
|         | Vandalism                          | 2       | 5.8         | -3.8   | -65.5%     | 20       | 20.4        | -0.4   | -2.0%           | 25         | -5                  | -20.0%          | 11         | 17       | -35.3%      | 11.80     | -6.8%           |
|         | 4-Week Breakdown -                 | Violent | Offens      | es     |            | 4-W      | /eek Bre    | eakdov | wn - Proper     | tv Offense | 25                  | ,               | Year-to-Da | te Total | s (Jan 1 th | rough Jan | 18)             |

4-Week Breakdown - Property Offenses

Year-to-Date Totals (Jan 1 through Jan 18)

The figures included in this report are preliminary figures for general situational awareness and trend purposes only. They do not represent the official figures of the Salt Lake City Police Department and are subject to further analysis and revision. Due to the statute-driven, changing nature of crime classification and area boundaries over time, be advised that the figures contained may not fully coincide with SLCPD statistical sources. Differences are reflective of the departmental procedures or policies that were in place at the time the events occurred and the date the data was compiled. In addition, data may be approximate in relation to indicated areas. Additionally, they are not Uniform Crime Reporting (UCR) or "crime rate" numbers and are not intended to be used as such. Rather, they are a breakdown of every offense within every case that occurred during the given time periods. Although every reasonable effort is made to verify their accuracy, the accuracy of any data is subject to the constraints of the report generation process as well as the manner, format, and point in time of any query.