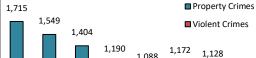

\*\*\*Charts may erroneously show an apparent drop in the most current data due to some cases not yet having been reported and/or recorded.

Property Crimes

Violent Crimes

56