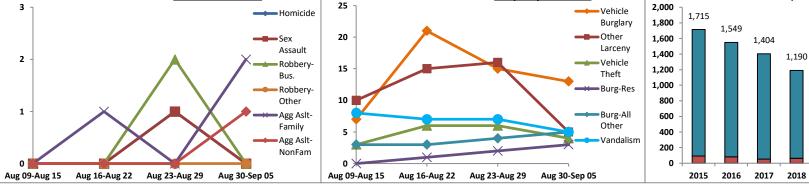

### Volume 7 – Number 4

| $\bigcap$ | District 7 Data                    |         |             | Rep    | ort Coveri | ng the W | eek 01      | /25/2  | 021 Throu          | gh 01/31   | /2021 (I              | Mon-Sun)        |            | [        |                |           |                 |
|-----------|------------------------------------|---------|-------------|--------|------------|----------|-------------|--------|--------------------|------------|-----------------------|-----------------|------------|----------|----------------|-----------|-----------------|
|           | (Liberty Division)<br>All Offenses |         | Last 7      | 7 Days | *          |          | Last 28     | 3 Days | *                  |            | ious 28<br>to Last 28 | •               | Year t     | o Date   | (YTD)*         |           | ar YTD<br>rage* |
|           |                                    | 2021    | 5-yr<br>Avg | Chg    | % Chg      | 2021     | 5-yr<br>Avg | Chg    | % Chg              | 2021       | Recent<br>Chg         | Recent<br>% Chg | 2021       | 2020     | % Chg          | Avg**     | % Chg           |
|           | Criminal Homicide                  | 0       | 0.0         | 0.0    | /0         | 0        | 0.2         | -0.2   | -100.0%            | 0          | 0                     | /0              | 0          | 0        | /0             | 0.20      | -100.0%         |
| e         | Forcible Rape                      | 0       | 0.2         | -0.2   | -100.0%    | 2        | 1.4         | 0.6    | 42.9%              | 0          | 2                     | /0              | 2          | 0        | /0             | 1.40      | 42.9%           |
| Crim      | Robbery - Business                 | 2       | 0.4         | 1.6    | 400.0%     | 3        | 2.4         | 0.6    | 25.0%              | 2          | 1                     | 50.0%           | 3          | 3        | 0.0%           | 3.20      | -6.3%           |
|           | Robbery - All Other                | 0       | 0.6         | -0.6   | -100.0%    | 0        | 1.6         | -1.6   | -100.0%            | 1          | -1                    | -100.0%         | 0          | 2        | -100.0%        | 1.60      | -100.0%         |
| olent     | Agg. Assault - Family              | 1       | 0.4         | 0.6    | 150.0%     | 3        | 1.0         | 2.0    | 200.0%             | 4          | -1                    | -25.0%          | 3          | 2        | 50.0%          | 1.00      | 200.0%          |
| Ϊ         | Agg. Assault - NonFamily           | 0       | 0.4         | -0.4   | -100.0%    | 0        | 1.0         | -1.0   | -100.0%            | 4          | -4                    | -100.0%         | 1          | 0        | /0             | 1.00      | 0.0%            |
|           | TOTAL VIOLENT CRIMES               | 3       | 2.0         | 1.0    | 50.0%      | 8        | 7.6         | 0.4    | 5.3%               | 11         | -3                    | -27.3%          | 9          | 7        | <b>28.6%</b>   | 8.40      | 7.1%            |
| a         | Burglary - Residential             | 4       | 1.6         | 2.4    | 150.0%     | 9        | 7.6         | 1.4    | 18.4%              | 5          | 4                     | 80.0%           | 9          | 6        | 50.0%          | 10.00     | -10.0%          |
| Ľ.        | Burglary - All Other               | 0       | 1.8         | -1.8   | -100.0%    | 4        | 7.6         | -3.6   | -47.4%             | 11         | -7                    | -63.6%          | 5          | 6        | - <b>16.7%</b> | 9.80      | -49.0%          |
|           | Larceny - Vehicle Burglary         | 15      | 10.6        | 4.4    | 41.5%      | 51       | 56.0        | -5.0   | -8.9%              | 74         | -23                   | -31.1%          | 59         | 69       | -14.5%         | 62.00     | -4.8%           |
| ert       | Larceny - All Other                | 12      | 16.0        | -4.0   | -25.0%     | 41       | 68.8        | -27.8  | -40.4%             | 37         | 4                     | 10.8%           | 47         | 43       | 9.3%           | 77.20     | -39.1%          |
| rop       | Motor Vehicle Theft                | 0       | 2.2         | -2.2   | -100.0%    | 7        | 12.0        | -5.0   | -41.7%             | 12         | -5                    | -41.7%          | 8          | 14       | -42.9%         | 14.60     | -45.2%          |
| <b>•</b>  | TOTAL PROPERTY CRIMES              | 31      | 32.2        | -1.2   | -3.7%      | 112      | 152         | -40.0  | -26.3%             | 139        | -27                   | -19.4%          | 128        | 138      | -7.2%          | 174       | -26.3%          |
|           | GRAND TOTAL                        | 34      | 34.2        | -0.2   | -0.6%      | 120      | 160         | -39.6  | -24.8%             | 150        | -30                   | -20.0%          | 137        | 145      | -5.5%          | 182       | -24.7%          |
| 0         | Drugs                              | 1       | 3.2         | -2.2   | -68.8%     | 4        | 13.0        | -9.0   | -69.2%             | 9          | -5                    | -55.6%          | 5          | 8        | -37.5%         | 13.20     | -62.1%          |
| Misc      | Weapons                            | 0       | 0.6         | -0.6   | -100.0%    | 2        | 1.6         | 0.4    | 25.0%              | 2          | 0                     | 0.0%            | 2          | 3        | -33.3%         | 1.80      | 11.1%           |
|           | Vandalism                          | 5       | 6.2         | -1.2   | -19.4%     | 17       | 20.2        | -3.2   | -15.8%             | 20         | -3                    | -15.0%          | 20         | 30       | -33.3%         | 23.00     | -13.0%          |
|           | 4-Week Breakdown -                 | Violent | Offense     | es     |            | 4-W      | /eek Bre    | eakdov | vn - <u>Proper</u> | ty Offense | 25                    |                 | Year-to-Da | te Total | s (Jan 1 th    | rough Feb | o 1)            |

The figures included in this report are preliminary figures for general situational awareness and trend purposes only. They do not represent the official figures of the Salt Lake City Police Department and are subject to further analysis and revision. Due to the statute-driven, changing nature of crime classification and area boundaries over time, be advised that the figures contained may not fully coincide with SLCPD statistical sources. Differences are reflective of the departmental procedures or policies that were in place at the time the events occurred and the date the data was compiled. In addition, data may be approximate in relation to indicated areas. Additionally, they are not Uniform Crime Reporting (UCR) or "crime rate" numbers and are not intended to be used as such. Rather, they are a breakdown of every offense within every case that occurred during the given time periods. Although every reasonable effort is made to verify their accuracy, the accuracy of any data is subject to the constraints of the report generation process as well as the manner, format, and point in time of any query.