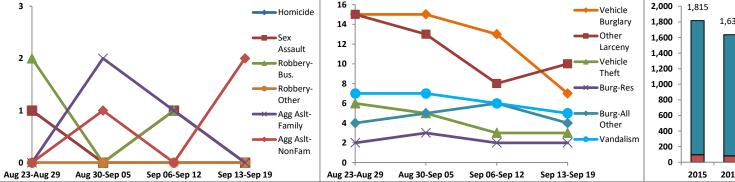

|        | District / Dutu                    |                  |             |        |            |      |             |        |                     |             |                      |                 |                 |         |             | PGP .     |                 |
|--------|------------------------------------|------------------|-------------|--------|------------|------|-------------|--------|---------------------|-------------|----------------------|-----------------|-----------------|---------|-------------|-----------|-----------------|
|        | (Liberty Division)<br>All Offenses |                  | Last        | 7 Days | <b>;</b> * |      | Last 2      | 8 Days | ;*                  |             | ous 28<br>to Last 28 | -               | Year t          | o Date  | (YTD)*      |           | ar YTD<br>rage* |
|        |                                    | 2021             | 5-yr<br>Avg | Chg    | % Chg      | 2021 | 5-yr<br>Avg | Chg    | % Chg               | 2020        | Recent<br>Chg        | Recent<br>% Chg | 2021            | 2020    | % Chg       | Avg**     | % Ch            |
|        | Criminal Homicide                  | 0                | 0.0         | 0.0    | /0         | 0    | 0.0         | 0.0    | /0                  | 0           | 0                    | /0              | 0               | 0       | /0          | 0.00      | /0              |
| ē      | Forcible Rape                      | 0                | 0.2         | -0.2   | -100.0%    | 0    | 1.2         | -1.2   | -100.0%             | 0           | 0                    | /0              | 0               | 0       | /0          | 0.40      | -100.0%         |
| Crim   | Robbery - Business                 | 0                | 0.6         | -0.6   | -100.0%    | 1    | 2.6         | -1.6   | -61.5%              | 1           | 0                    | 0.0%            | 0               | 2       | -100.0%     | 1.60      | -100.0%         |
| t<br>T | Robbery - All Other                | 0                | 0.6         | -0.6   | -100.0%    | 1    | 1.6         | -0.6   | -37.5%              | 1           | 0                    | 0.0%            | 0               | 1       | -100.0%     | 0.40      | -100.0%         |
| olei   | Agg. Assault - Family              | 1                | 0.2         | 0.8    | 400.0%     | 3    | 0.6         | 2.4    | 400.0%              | 5           | -2                   | -40.0%          | 1               | 0       | /0          | 0.20      | 400.0%          |
| ŝ      | Agg. Assault - NonFamily           | 0                | 0.4         | -0.4   | -100.0%    | 2    | 1.4         | 0.6    | 42.9%               | 5           | -3                   | -60.0%          | 1               | 0       | /0          | 0.40      | 150.0%          |
|        | TOTAL VIOLENT CRIMES               | 1                | 2.0         | -1.0   | -50.0%     | 7    | 7.4         | -0.4   | -5.4%               | 12          | -5                   | -41.7%          | 2               | 3       | -33.3%      | 3.00      | -33.3%          |
| e      | Burglary - Residential             | 0                | 2.6         | -2.6   | -100.0%    | 5    | 7.4         | -2.4   | -32.4%              | 3           | 2                    | 66.7%           | 0               | 2       | -100.0%     | 4.20      | -100.0%         |
| ï      | Burglary - All Other               | 0                | 2.6         | -2.6   | -100.0%    | 10   | 9.4         | 0.6    | 6.4%                | 11          | -1                   | - <b>9.1%</b>   | 1               | 5       | -80.0%      | 5.40      | -81.5%          |
| Ū      | Larceny - Vehicle Burglary         | 5                | 14.6        | -9.6   | -65.8%     | 60   | 56.0        | 4.0    | 7.1%                | 90          | -30                  | -33.3%          | 12              | 18      | -33.3%      | 18.80     | -36.2%          |
| ert    | Larceny - All Other                | 5                | 16.0        | -11.0  | -68.8%     | 32   | 63.0        | -31.0  | -49.2%              | 42          | -10                  | -23.8%          | 8               | 14      | -42.9%      | 24.80     | -67.7%          |
| rop    | Motor Vehicle Theft                | 0                | 3.0         | -3.0   | -100.0%    | 7    | 17.0        | -10.0  | -58.8%              | 17          | -10                  | -58.8%          | 2               | 5       | -60.0%      | 4.80      | -58.3%          |
| Δ.     | TOTAL PROPERTY CRIMES              | 10               | 38.8        | -28.8  | -74.2%     | 114  | 153         | -38.8  | -25.4%              | 163         | -49                  | - <b>30.1%</b>  | 23              | 44      | -47.7%      | 58.00     | -60.3%          |
|        | GRAND TOTAL                        | 11               | 40.8        | -29.8  | -73.0%     | 121  | 160         | -39.2  | -24.5%              | 175         | -54                  | -30.9%          | 25              | 47      | -46.8%      | 61.00     | -59.0%          |
|        | Drugs                              | 0                | 2.2         | -2.2   | -100.0%    | 3    | 9.2         | -6.2   | -67.4%              | 5           | -2                   | -40.0%          | 0               | 0       | /0          | 2.80      | -100.0%         |
| Misc   | Weapons                            | •••••            | 0.4         | 1.6    | 400.0%     | 3    | 1.4         | 1.6    | 114.3%              | 2           | 1                    | 50.0%           | 2               | 1       | 100.0%      |           | 233.3%          |
| 2      | Vandalism                          | 5                | 5.0         | 0.0    | 0.0%       | 22   | 22.6        | -0.6   | -2.7%               | 29          | -7                   | -24.1%          | 9               | 14      | -35.7%      | 8.00      | ••••••          |
|        | 4-Week Breakdown -                 | - <u>Violent</u> | Offens      | es     |            | 4-W  | Veek Br     | eakdov | wn - <u>Prope</u> i | rty Offense | <u>s</u>             |                 | -<br>Year-to-Da | te Tota | s (Jan 1 th | rough Jan | 11)             |
|        | ,                                  |                  |             |        | 25         | _    |             |        |                     |             |                      | 00              |                 |         | 76          |           |                 |