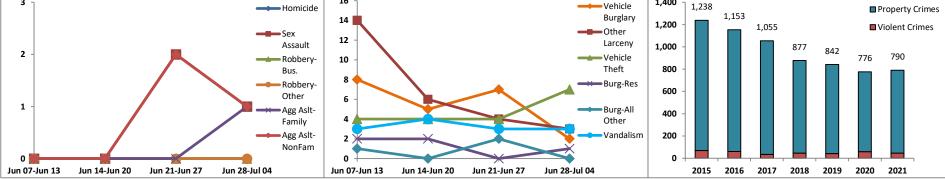

|        | District / Dutu                    |                  |             |        |            |      |             |        |                     |             |                      |                 |                 |         |             | PGP .     |                 |
|--------|------------------------------------|------------------|-------------|--------|------------|------|-------------|--------|---------------------|-------------|----------------------|-----------------|-----------------|---------|-------------|-----------|-----------------|
|        | (Liberty Division)<br>All Offenses |                  | Last        | 7 Days | <b>;</b> * |      | Last 2      | 8 Days | ;*                  |             | ous 28<br>to Last 28 | -               | Year t          | o Date  | (YTD)*      |           | ar YTD<br>rage* |
|        |                                    | 2021             | 5-yr<br>Avg | Chg    | % Chg      | 2021 | 5-yr<br>Avg | Chg    | % Chg               | 2020        | Recent<br>Chg        | Recent<br>% Chg | 2021            | 2020    | % Chg       | Avg**     | % Ch            |
|        | Criminal Homicide                  | 0                | 0.0         | 0.0    | /0         | 0    | 0.0         | 0.0    | /0                  | 0           | 0                    | /0              | 0               | 0       | /0          | 0.00      | /0              |
| ē      | Forcible Rape                      | 0                | 0.2         | -0.2   | -100.0%    | 0    | 1.2         | -1.2   | -100.0%             | 0           | 0                    | /0              | 0               | 0       | /0          | 0.40      | -100.0%         |
| Crim   | Robbery - Business                 | 0                | 0.6         | -0.6   | -100.0%    | 1    | 2.6         | -1.6   | -61.5%              | 1           | 0                    | 0.0%            | 0               | 2       | -100.0%     | 1.60      | -100.0%         |
| t<br>T | Robbery - All Other                | 0                | 0.6         | -0.6   | -100.0%    | 1    | 1.6         | -0.6   | -37.5%              | 1           | 0                    | 0.0%            | 0               | 1       | -100.0%     | 0.40      | -100.0%         |
| olei   | Agg. Assault - Family              | 1                | 0.2         | 0.8    | 400.0%     | 3    | 0.6         | 2.4    | 400.0%              | 5           | -2                   | -40.0%          | 1               | 0       | /0          | 0.20      | 400.0%          |
| ŝ      | Agg. Assault - NonFamily           | 0                | 0.4         | -0.4   | -100.0%    | 2    | 1.4         | 0.6    | 42.9%               | 5           | -3                   | -60.0%          | 1               | 0       | /0          | 0.40      | 150.0%          |
|        | TOTAL VIOLENT CRIMES               | 1                | 2.0         | -1.0   | -50.0%     | 7    | 7.4         | -0.4   | -5.4%               | 12          | -5                   | -41.7%          | 2               | 3       | -33.3%      | 3.00      | -33.3%          |
| e      | Burglary - Residential             | 0                | 2.6         | -2.6   | -100.0%    | 5    | 7.4         | -2.4   | -32.4%              | 3           | 2                    | 66.7%           | 0               | 2       | -100.0%     | 4.20      | -100.0%         |
| ï      | Burglary - All Other               | 0                | 2.6         | -2.6   | -100.0%    | 10   | 9.4         | 0.6    | 6.4%                | 11          | -1                   | - <b>9.1%</b>   | 1               | 5       | -80.0%      | 5.40      | -81.5%          |
| Ū      | Larceny - Vehicle Burglary         | 5                | 14.6        | -9.6   | -65.8%     | 60   | 56.0        | 4.0    | 7.1%                | 90          | -30                  | -33.3%          | 12              | 18      | -33.3%      | 18.80     | -36.2%          |
| ert    | Larceny - All Other                | 5                | 16.0        | -11.0  | -68.8%     | 32   | 63.0        | -31.0  | -49.2%              | 42          | -10                  | -23.8%          | 8               | 14      | -42.9%      | 24.80     | -67.7%          |
| rop    | Motor Vehicle Theft                | 0                | 3.0         | -3.0   | -100.0%    | 7    | 17.0        | -10.0  | -58.8%              | 17          | -10                  | -58.8%          | 2               | 5       | -60.0%      | 4.80      | -58.3%          |
| Δ.     | TOTAL PROPERTY CRIMES              | 10               | 38.8        | -28.8  | -74.2%     | 114  | 153         | -38.8  | -25.4%              | 163         | -49                  | - <b>30.1%</b>  | 23              | 44      | -47.7%      | 58.00     | -60.3%          |
|        | GRAND TOTAL                        | 11               | 40.8        | -29.8  | -73.0%     | 121  | 160         | -39.2  | -24.5%              | 175         | -54                  | -30.9%          | 25              | 47      | -46.8%      | 61.00     | -59.0%          |
|        | Drugs                              | 0                | 2.2         | -2.2   | -100.0%    | 3    | 9.2         | -6.2   | -67.4%              | 5           | -2                   | -40.0%          | 0               | 0       | /0          | 2.80      | -100.0%         |
| Misc   | Weapons                            | •••••            | 0.4         | 1.6    | 400.0%     | 3    | 1.4         | 1.6    | 114.3%              | 2           | 1                    | 50.0%           | 2               | 1       | 100.0%      |           | 233.3%          |
| 2      | Vandalism                          | 5                | 5.0         | 0.0    | 0.0%       | 22   | 22.6        | -0.6   | -2.7%               | 29          | -7                   | -24.1%          | 9               | 14      | -35.7%      | 8.00      | ••••••          |
|        | 4-Week Breakdown -                 | - <u>Violent</u> | Offens      | es     |            | 4-W  | Veek Br     | eakdov | wn - <u>Prope</u> i | rty Offense | <u>s</u>             |                 | -<br>Year-to-Da | te Tota | s (Jan 1 th | rough Jan | 11)             |
|        | ,                                  |                  |             |        | 25         | _    |             |        |                     |             |                      | 00              |                 |         | 76          |           |                 |