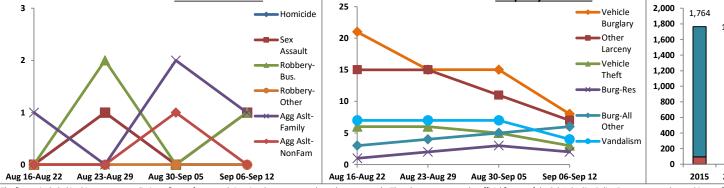

9.40  | 17.0%                  |  |  |
|                | Vandalism                                  | 4    | 5.2          | -1.2          | -23.1%       | 25   | 18.4                                 | 6.6   | 35.9%       | 24   | 1                                            | 4.2%            | 185                                        | 218                 | -15.1%         | 188   | -1.4%                  |  |  |
|                | 4-Week Breakdown - <u>Violent Offenses</u> |      |              |               |              |      | 4-Week Breakdown - Property Offenses |       |             |      |                                              |                 | Year-to-Date Totals (Jan 1 through Sep 13) |                     |                |       |                        |  |  |





The figures included in this report are preliminary figures for general situational awareness and trend purposes only. They do not represent the official figures of the Salt Lake City Police Department and are subject to further analysis and revision. Due to the statute-driven, changing nature of crime classification and area boundaries over time, be advised that the figures contained may not fully coincide with SLCPD statistical sources. Differences are reflective of the departmental procedures or policies that were in place at the time the events occurred and the date the data was compiled. In addition, data may be approximate in relation to indicated areas. Additionally, they are not Uniform Crime Reporting (UCR) or "crime rate" numbers and are not intended to be used as such. Rathe