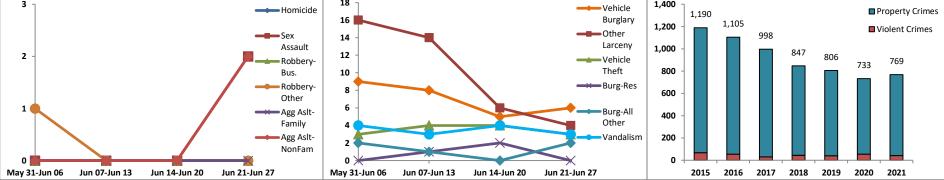

#### Report Covering the Week 03/08/2021 Through 03/14/2021 (Mon-Sun)

|              | District / Data                    |         |             | пср       |         | ing the w |             | ,00,2  | 021 111100         | 511 03/ 14 | / 2021 (10)                | on sun,         |                 |          |                | NEN      |                 |
|--------------|------------------------------------|---------|-------------|-----------|---------|-----------|-------------|--------|--------------------|------------|----------------------------|-----------------|-----------------|----------|----------------|----------|-----------------|
|              | (Liberty Division)<br>All Offenses |         | Last 7      | 7 Days    | *       |           | Last 28     | 8 Days | *                  |            | ious 28 Da<br>to Last 28 D | -               | Year t          | o Date   | (YTD)*         |          | ar YTD<br>rage* |
|              |                                    | 2021    | 5-yr<br>Avg | Chg       | % Chg   | 2021      | 5-yr<br>Avg | Chg    | % Chg              | 2021       |                            | Recent<br>% Chg | 2021            | 2020     | % Chg          | Avg**    | % Chg           |
|              | Criminal Homicide                  | 0       | 0.0         | 0.0       | /0      | 0         | 0.0         | 0.0    | /0                 | 0          | 0                          | /0              | 0               | 0        | /0             | 0.20     | -100.0%         |
| _<br>م       | Forcible Rape                      | 1       | 0.0         | 1.0       | /0      | 3         | 1.4         | 1.6    | 114.3%             | 2          | 1                          | 50.0%           | 5               | 2        | 150.0%         | 4.40     | 13.6%           |
| Crime        | Robbery - Business                 | 0       | 0.4         | -0.4      | -100.0% | 0         | 0.8         | -0.8   | -100.0%            | 3          | -3 -1                      | 00.0%           | 3               | 4        | -25.0%         | 4.60     | -34.8%          |
|              | Robbery - All Other                | 1       | 0.2         | 0.8       | 400.0%  | 1         | 0.6         | 0.4    | 66.7%              | 0          | 1                          | /0              | 1               | 4        | -75.0%         | 2.60     | -61.5%          |
| Violent      | Agg. Assault - Family              | 0       | 0.2         | -0.2      | -100.0% | 0         | 0.6         | -0.6   | -100.0%            | 1          | -1 -1                      | 00.0%           | 3               | 4        | -25.0%         | 1.80     | 66.7%           |
| <del>-</del> | Agg. Assault - NonFamily           | 0       | 1.0         | -1.0      | -100.0% | 3         | 2.0         | 1.0    | 50.0%              | 1          | 2 2                        | 200.0%          | 5               | 6        | - <b>16.7%</b> | 3.80     | 31.6%           |
|              | TOTAL VIOLENT CRIMES               | 2       | 1.8         | 0.2       | 11.1%   | 7         | 5.4         | 1.6    | <b>29.6%</b>       | 7          | 0                          | 0.0%            | 17              | 20       | -15.0%         | 17.40    | -2.3%           |
| a            | Burglary - Residential             | 0       | 1.6         | -1.6      | -100.0% | 4         | 10.0        | -6.0   | -60.0%             | 8          | -4 -                       | -50.0%          | 16              | 14       | 14.3%          | 23.60    | -32.2%          |
| Crime        | Burglary - All Other               | 0       | 2.2         | -2.2      | -100.0% | 6         | 7.8         | -1.8   | - <b>23.1%</b>     | 3          | 3 1                        | 100.0%          | 14              | 10       | 40.0%          | 20.20    | -30.7%          |
| Ū<br>N       | Larceny - Vehicle Burglary         | 11      | 11.0        | 0.0       | 0.0%    | 55        | 44.8        | 10.2   | 22.8%              | 58         | -3                         | -5.2%           | 141             | 146      | -3.4%          | 128      | 10.0%           |
| erty         | Larceny - All Other                | 9       | 14.0        | -5.0      | -35.7%  | 51        | 53.0        | -2.0   | -3.8%              | 58         | -7 -                       | -12.1%          | 132             | 113      | 16.8%          | 162      | -18.7%          |
| Prop         | Motor Vehicle Theft                | 1       | 2.0         | -1.0      | -50.0%  | 7         | 11.0        | -4.0   | -36.4%             | 9          | -2 -                       | -22.2%          | 18              | 30       | -40.0%         | 33.60    | -46.4%          |
| д.           | TOTAL PROPERTY CRIMES              | 21      | 30.8        | -9.8      | -31.8%  | 123       | 127         | -3.6   | <b>-2.8%</b>       | 136        | -13                        | - <b>9.6%</b>   | 321             | 313      | 2.6%           | 368      | - <b>12.8%</b>  |
|              | GRAND TOTAL                        | 23      | 32.6        | -9.6      | -29.5%  | 130       | 132         | -2.0   | -1.5%              | 143        | -13                        | -9.1%           | 338             | 333      | 1.5%           | 385      | -12.3%          |
|              | Drugs                              | 1       | 3.0         | -2.0      | -66.7%  | 3         | 15.6        | -12.6  | -80.8%             | 10         | -7 -                       | -70.0%          | 15              | 21       | -28.6%         | 38.60    | -61.1%          |
| Misc         | Weapons                            | 0       | 0.0         | 0.0       | /0      | 1         | 0.8         | 0.2    | 25.0%              | 1          | 0                          | 0.0%            | 4               | 4        | 0.0%           | 2.80     | 42.9%           |
| 2            | Vandalism                          | 4       | 6.4         | -2.4      | -37.5%  | 19        | 22.6        | -3.6   | -15.9%             | 18         | 1                          | 5.6%            | 49              | 71       | -31.0%         | 56.00    | -12.5%          |
| -            | 4-Week Breakdown -                 | Violent | Offense     | es        |         | <br>4-W   | /eek Br     | eakdov | wn - <u>Proper</u> | ty Offense | 25                         |                 | -<br>Year-to-Da | te Total | s (Jan 1 thr   | rough Ma | r 15)           |
| 3            | • ]                                |         |             | —<br>——Ho |         |           |             |        |                    | _          | Vehicle                    | 500             | 460             | 431      | -              | -        | perty Crimes    |
|              |                                    |         |             |           | 18      |           |             |        |                    |            | Burglary                   | 450 -           |                 |          | 205            | 🗖 Vio    | lent Crimes     |