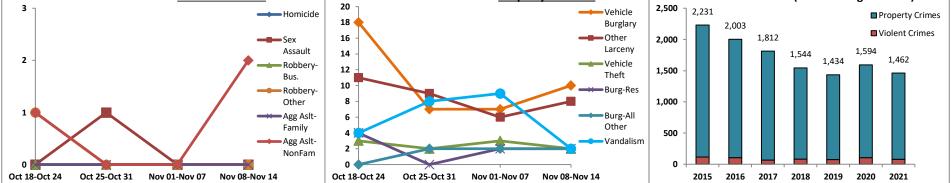

### Volume 7 – Number 3

| $\bigcap$  | District 7 Data                    |                                                                                  |             | Rep    | ort Coveri | ng the W | eek 01      | /18/2  | 021 Throu           | igh 01/24   | /2021 (1               | Mon-Sun)        |            | ţ        | ]            |           |                 |
|------------|------------------------------------|----------------------------------------------------------------------------------|-------------|--------|------------|----------|-------------|--------|---------------------|-------------|------------------------|-----------------|------------|----------|--------------|-----------|-----------------|
|            | (Liberty Division)<br>All Offenses |                                                                                  | Last        | 7 Days | *          |          | Last 28     | 3 Days | *                   |             | ous 28  <br>to Last 28 | •               | Year t     | o Date   | (YTD)*       |           | ar YTD<br>rage* |
|            |                                    | 2021                                                                             | 5-yr<br>Avg | Chg    | % Chg      | 2021     | 5-yr<br>Avg | Chg    | % Chg               | 2020        | Recent<br>Chg          | Recent<br>% Chg | 2021       | 2020     | % Chg        | Avg**     | % Chg           |
|            | Criminal Homicide                  | 0                                                                                | 0.2         | -0.2   | -100.0%    | 0        | 0.2         | -0.2   | -100.0%             | 0           | 0                      | /0              | 0          | 0        | /0           | 0.00      | /0              |
| e          | Forcible Rape                      | 2                                                                                | 0.2         | 1.8    | 900.0%     | 2        | 1.4         | 0.6    | 42.9%               | 0           | 2                      | /0              | 2          | 0        | /0           | 1.20      | 66.7%           |
| Crim       | Robbery - Business                 | 1                                                                                | 0.8         | 0.2    | 25.0%      | 1        | 3.6         | -2.6   | -72.2%              | 2           | -1                     | -50.0%          | 1          | 2        | -50.0%       | 3.00      | -66.7%          |
|            | Robbery - All Other                | 0                                                                                | 0.4         | -0.4   | -100.0%    | 0        | 1.2         | -1.2   | -100.0%             | 1           | -1                     | -100.0%         | 0          | 2        | -100.0%      | 1.00      | -100.0%         |
| olent      | Agg. Assault - Family              | 0                                                                                | 0.4         | -0.4   | -100.0%    | 2        | 0.6         | 1.4    | 233.3%              | 7           | -5                     | -71.4%          | 2          | 0        | /0           | 0.40      | 400.0%          |
| Ξ          | Agg. Assault - NonFamily           | 0                                                                                | 0.2         | -0.2   | -100.0%    | 1        | 0.8         | 0.2    | 25.0%               | 3           | -2                     | - <b>66.7%</b>  | 1          | 0        | /0           | 0.60      | 66.7%           |
|            | TOTAL VIOLENT CRIMES               | 3                                                                                | 2.2         | 0.8    | 36.4%      | 6        | 7.8         | -1.8   | - <b>23.1%</b>      | 13          | -7                     | -53.8%          | 6          | 4        | <b>50.0%</b> | 6.20      | -3.2%           |
| <i>a</i> ) | Burglary - Residential             | 1                                                                                | 1.8         | -0.8   | -44.4%     | 9        | 8.0         | 1.0    | 12.5%               | 2           | 7                      | 350.0%          | 6          | 6        | 0.0%         | 8.60      | -30.2%          |
| <u>ă</u>   | Burglary - All Other               | 0                                                                                | 1.6         | -1.6   | -100.0%    | 7        | 8.8         | -1.8   | -20.5%              | 11          | -4                     | -36.4%          | 4          | 6        | -33.3%       | 7.80      | -48.7%          |
| U<br>Z     | Larceny - Vehicle Burglary         | 16                                                                               | 12.2        | 3.8    | 31.2%      | 55       | 57.8        | -2.8   | -4.8%               | 75          | -20                    | -26.7%          | 43         | 57       | -24.6%       | 51.40     | -16.3%          |
| ert        | Larceny - All Other                | 7                                                                                | 19.4        | -12.4  | -63.9%     | 32       | 65.0        | -33.0  | -50.8%              | 42          | -10                    | -23.8%          | 28         | 33       | -15.2%       | 59.80     | -53.2%          |
| rop        | Motor Vehicle Theft                | 6                                                                                | 3.2         | 2.8    | 87.5%      | 11       | 14.4        | -3.4   | -23.6%              | 13          | -2                     | -15.4%          | 8          | 11       | -27.3%       | 12.00     | -33.3%          |
| <b>_</b>   | TOTAL PROPERTY CRIMES              | 30                                                                               | 38.2        | -8.2   | -21.5%     | 114      | 154         | -40.0  | - <b>26.0%</b>      | 143         | -29                    | -20.3%          | 89         | 113      | -21.2%       | 140       | -36.2%          |
|            | GRAND TOTAL                        | 33                                                                               | 40.4        | -7.4   | -18.3%     | 120      | 162         | -41.8  | -25.8%              | 156         | -36                    | - <b>23.</b> 1% | 95         | 117      | -18.8%       | 146       | -34.8%          |
|            | Drugs                              | 2                                                                                | 3.8         | -1.8   | -47.4%     | 5        | 10.6        | -5.6   | -52.8%              | 7           | -2                     | -28.6%          | 4          | 1        | 300.0%       | 10.20     | -60.8%          |
| Misc       | Weapons                            | 0                                                                                | 0.4         | -0.4   | -100.0%    | 2        | 1.2         | 0.8    | 66.7%               | 2           | 0                      | 0.0%            | 2          |          | 100.0%       | 1.20      | 66.7%           |
| 2          | Vandalism                          | 5                                                                                | 3.0         | 2.0    | 66.7%      | 18       | 19.0        | -1.0   | -5.3%               | 22          | -4                     | -18.2%          | 18         | 20       | -10.0%       | 15.60     | 15.4%           |
|            | 4-Week Breakdown -                 | Vandalism     5     3.0     2.0       4-Week Breakdown - <u>Violent Offenses</u> |             |        |            |          | /eek Bre    | eakdov | vn - <u>Prope</u> i | rty Offense | <u>s</u>               |                 | Year-to-Da | te Total | s (Jan 1 th  | rough Jan | 25)             |

The figures included in this report are preliminary figures for general situational awareness and trend purposes only. They do not represent the official figures of the Salt Lake City Police Department and are subject to further analysis and revision. Due to the statute-driven, changing nature of crime classification and area boundaries over time, be advised that the figures contained may not fully coincide with SLCPD statistical sources. Differences are reflective of the departmental procedures or policies that were in place at the time the events occurred and the date the data was compiled. In addition, data may be approximate in relation to indicated areas. Additionally, they are not Uniform Crime Reporting (UCR) or "crime rate" numbers and are not intended to be used as such. Rather, they are a breakdown of every offense within every case that occurred during the given time periods. Although every reasonable effort is made to verify their accuracy, the accuracy of any data is subject to the constraints of the report generation process as well as the manner, format, and point in time of any query.