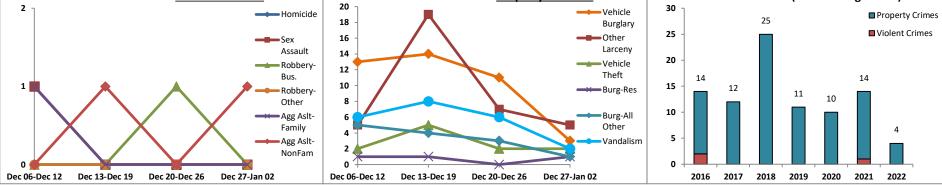

### Volume 7 – Number 9

| $\bigcap$ | District 7 Data                    |      |             | Rep                 | ort Coveri | ng the W | eek 03      | /01/2  | 021 Throu | gh 03/07 | /2021 (1                | Mon-Sun)        |        | 4      |         | D7    |                 |
|-----------|------------------------------------|------|-------------|---------------------|------------|----------|-------------|--------|-----------|----------|-------------------------|-----------------|--------|--------|---------|-------|-----------------|
|           | (Liberty Division)<br>All Offenses |      | Last 7      | 7 Days <sup>:</sup> | *          |          | Last 28     | 3 Days | *         |          | ious 28  <br>to Last 28 | -               | Year t | o Date | (YTD)*  |       | ar YTD<br>rage* |
|           |                                    | 2021 | 5-yr<br>Avg | Chg                 | % Chg      | 2021     | 5-yr<br>Avg | Chg    | % Chg     | 2021     | Recent<br>Chg           | Recent<br>% Chg | 2021   | 2020   | % Chg   | Avg** | % Chg           |
|           | Criminal Homicide                  | 0    | 0.0         | 0.0                 | /0         | 1        | 0.0         | 1.0    | /0        | 0        | 1                       | /0              | 1      | 0      | /0      | 0.20  | 400.0%          |
| e         | Forcible Rape                      | 0    | 0.6         | -0.6                | -100.0%    | 2        | 2.0         | 0.0    | 0.0%      | 2        | 0                       | 0.0%            | 4      | 2      | 100.0%  | 3.60  | 11.1%           |
| L'i       | <b>Robbery - Business</b>          | 0    | 0.2         | -0.2                | -100.0%    | 0        | 0.6         | -0.6   | -100.0%   | 3        | -3                      | -100.0%         | 3      | 4      | -25.0%  | 4.60  | -34.8%          |
| t         | Robbery - All Other                | 0    | 0.2         | -0.2                | -100.0%    | 0        | 0.8         | -0.8   | -100.0%   | 0        | 0                       | /0              | 0      | 4      | -100.0% | 2.60  | -100.0%         |
| ole       | Agg. Assault - Family              |      | 0.0         | 0.0                 | /0         | 0        | 0.4         | -0.4   | -100.0%   | 2        | -2                      | -100.0%         | 3      | 4      | -25.0%  | 1.60  | 87.5%           |
| ,         | Agg. Assault - NonFamily           | 0    | 0.8         | -0.8                | -100.0%    | 2        | 1.6         | 0.4    | 25.0%     | 1        | 1                       | 100.0%          | 4      | 3      | 33.3%   | 3.00  | 33.3%           |
|           | TOTAL VIOLENT CRIMES               | 0    | 1.8         | -1.8                | -100.0%    | 5        | 5.4         | -0.4   | -7.4%     | 8        | -3                      | -37.5%          | 15     | 17     | -11.8%  | 15.60 | -3.8%           |
| ۵         | Burglary - Residential             | 1    | 3.4         | -2.4                | -70.6%     | 4        | 10.6        | -6.6   | -62.3%    | 10       | -6                      | -60.0%          | 15     | 11     | 36.4%   | 21.40 | -29.9%          |
| j.        | Burglary - All Other               | 1    | 2.6         | -1.6                | -61.5%     | 7        | 7.4         | -0.4   | -5.4%     | 5        | 2                       | 40.0%           | 13     | 10     | 30.0%   | 17.80 | -27.0%          |
| Ū         | Larceny - Vehicle Burglary         | 14   | 10.8        | 3.2                 | 29.6%      | 45       | 45.4        | -0.4   | -0.9%     | 65       | -20                     | -30.8%          | 124    | 139    | -10.8%  | 117   | 6.3%            |
| ert       | Larceny - All Other                | 15   | 12.0        | 3.0                 | 25.0%      | 51       | 57.0        | -6.0   | -10.5%    | 50       | 1                       | 2.0%            | 117    | 105    | 11.4%   | 150   | -21.8%          |
| Prop      | Motor Vehicle Theft                | 1    | 3.6         | -2.6                | -72.2%     | 7        | 13.0        | -6.0   | -46.2%    | 9        | -2                      | -22.2%          | 17     | 26     | -34.6%  | 31.40 | -45.9%          |
|           | TOTAL PROPERTY CRIMES              | 32   | 32.4        | -0.4                | -1.2%      | 114      | 133         | -19.4  | -14.5%    | 139      | -25                     | -18.0%          | 286    | 291    | -1.7%   | 337   | -15.1%          |
|           | GRAND TOTAL                        | 32   | 34.2        | -2.2                | -6.4%      | 119      | 139         | -19.8  | -14.3%    | 147      | -28                     | -19.0%          | 301    | 308    | -2.3%   | 352   | -14.6%          |
|           | Drugs                              | 0    | 5.0         | -5.0                | -100.0%    | 4        | 17.2        | -13.2  | -76.7%    | 9        | -5                      | -55.6%          | 14     | 19     | -26.3%  | 35.40 | -60.5%          |
| Misc      | Weapons                            | 1    | 0.2         | 0.8                 | 400.0%     | 2        | 1.0         | 1.0    | 100.0%    | 0        | 2                       | /0              | 4      | 4      | 0.0%    | 2.80  | 42.9%           |
| 2         | Vandalism                          | 5    | 5.0         | 0.0                 | 0.0%       | 17       | 21.0        | -4.0   | -19.1%    | 18       | -1                      | -5.6%           | 43     | 68     | -36.8%  | 49.80 | -13.7%          |
|           | A Marala Daradadaraa               | N    | <u> </u>    |                     |            |          | / l. D.     |        |           |          |                         |                 |        |        | . /     |       | 2               |

Other

Agg Aslt-

Family

Agg Aslt-

NonFam

The figures included in this report are preliminary figures for general situational awareness and trend purposes only. They do not represent the official figures of the Salt Lake City Police Department and are subject to further analysis and revision. Due to the statute-driven, changing nature of crime classification and area boundaries over time, be advised that the figures contained may not fully coincide with SLCPD statistical sources. Differences are reflective of the departmental procedures or policies that were in place at the time the events occurred and the date the data was compiled. In addition, data may be approximate in relation to indicated areas. Additionally, they are not Uniform Crime Reporting (UCR) or "crime rate" numbers and are not intended to be used as such. Rather, they are a breakdown of every offense within every case that occurred during the given time periods. Although every reasonable effort is made to verify their accuracy, the accuracy of any data is subject to the constraints of the report generation process as well as the manner, format, and point in time of any query.

\*The above CompStat figures were generated on Tuesday, 2 day(s) after the closing date, which is indicated in the title. The figures are current as of the date generated.

6

4

2

n

Feb 08-Feb 14

\*\*Averages greater than or equal to 100 are rounded to a whole digit to maintain a consistent column size.

Feb 22-Feb 28 Mar 01-Mar 07

District 7 Dot

#### Report Covering the Week 03/08/2021 Through 03/14/2021 (Mon-Sun)

|              | District / Data                    |         |             | пср       |         | ing the w |             | ,00,2  | 021 111100         | 511 03/ 14 | / 2021 (10)                | on sun,         |                 |          |                | NEN      |                 |
|--------------|------------------------------------|---------|-------------|-----------|---------|-----------|-------------|--------|--------------------|------------|----------------------------|-----------------|-----------------|----------|----------------|----------|-----------------|
|              | (Liberty Division)<br>All Offenses |         | Last 7      | 7 Days    | *       |           | Last 28     | 8 Days | *                  |            | ious 28 Da<br>to Last 28 D | -               | Year t          | o Date   | (YTD)*         |          | ar YTD<br>rage* |
|              |                                    | 2021    | 5-yr<br>Avg | Chg       | % Chg   | 2021      | 5-yr<br>Avg | Chg    | % Chg              | 2021       |                            | Recent<br>% Chg | 2021            | 2020     | % Chg          | Avg**    | % Chg           |
|              | Criminal Homicide                  | 0       | 0.0         | 0.0       | /0      | 0         | 0.0         | 0.0    | /0                 | 0          | 0                          | /0              | 0               | 0        | /0             | 0.20     | -100.0%         |
| _<br>م       | Forcible Rape                      | 1       | 0.0         | 1.0       | /0      | 3         | 1.4         | 1.6    | 114.3%             | 2          | 1                          | 50.0%           | 5               | 2        | 150.0%         | 4.40     | 13.6%           |
| Crime        | Robbery - Business                 | 0       | 0.4         | -0.4      | -100.0% | 0         | 0.8         | -0.8   | -100.0%            | 3          | -3 -1                      | 00.0%           | 3               | 4        | -25.0%         | 4.60     | -34.8%          |
|              | Robbery - All Other                | 1       | 0.2         | 0.8       | 400.0%  | 1         | 0.6         | 0.4    | 66.7%              | 0          | 1                          | /0              | 1               | 4        | -75.0%         | 2.60     | -61.5%          |
| Violent      | Agg. Assault - Family              | 0       | 0.2         | -0.2      | -100.0% | 0         | 0.6         | -0.6   | -100.0%            | 1          | -1 -1                      | 00.0%           | 3               | 4        | -25.0%         | 1.80     | 66.7%           |
| <del>-</del> | Agg. Assault - NonFamily           | 0       | 1.0         | -1.0      | -100.0% | 3         | 2.0         | 1.0    | 50.0%              | 1          | 2 2                        | 200.0%          | 5               | 6        | - <b>16.7%</b> | 3.80     | 31.6%           |
|              | TOTAL VIOLENT CRIMES               | 2       | 1.8         | 0.2       | 11.1%   | 7         | 5.4         | 1.6    | <b>29.6%</b>       | 7          | 0                          | 0.0%            | 17              | 20       | -15.0%         | 17.40    | -2.3%           |
| a            | Burglary - Residential             | 0       | 1.6         | -1.6      | -100.0% | 4         | 10.0        | -6.0   | -60.0%             | 8          | -4 -                       | -50.0%          | 16              | 14       | 14.3%          | 23.60    | -32.2%          |
| Crime        | Burglary - All Other               | 0       | 2.2         | -2.2      | -100.0% | 6         | 7.8         | -1.8   | - <b>23.1%</b>     | 3          | 3 1                        | 100.0%          | 14              | 10       | 40.0%          | 20.20    | -30.7%          |
| Ū<br>N       | Larceny - Vehicle Burglary         | 11      | 11.0        | 0.0       | 0.0%    | 55        | 44.8        | 10.2   | 22.8%              | 58         | -3                         | -5.2%           | 141             | 146      | -3.4%          | 128      | 10.0%           |
| erty         | Larceny - All Other                | 9       | 14.0        | -5.0      | -35.7%  | 51        | 53.0        | -2.0   | -3.8%              | 58         | -7 -                       | -12.1%          | 132             | 113      | 16.8%          | 162      | -18.7%          |
| Prop         | Motor Vehicle Theft                | 1       | 2.0         | -1.0      | -50.0%  | 7         | 11.0        | -4.0   | -36.4%             | 9          | -2 -                       | -22.2%          | 18              | 30       | -40.0%         | 33.60    | -46.4%          |
| д.           | TOTAL PROPERTY CRIMES              | 21      | 30.8        | -9.8      | -31.8%  | 123       | 127         | -3.6   | <b>-2.8%</b>       | 136        | -13                        | - <b>9.6%</b>   | 321             | 313      | 2.6%           | 368      | - <b>12.8%</b>  |
|              | GRAND TOTAL                        | 23      | 32.6        | -9.6      | -29.5%  | 130       | 132         | -2.0   | -1.5%              | 143        | -13                        | -9.1%           | 338             | 333      | 1.5%           | 385      | -12.3%          |
|              | Drugs                              | 1       | 3.0         | -2.0      | -66.7%  | 3         | 15.6        | -12.6  | -80.8%             | 10         | -7 -                       | -70.0%          | 15              | 21       | -28.6%         | 38.60    | -61.1%          |
| Misc         | Weapons                            | 0       | 0.0         | 0.0       | /0      | 1         | 0.8         | 0.2    | 25.0%              | 1          | 0                          | 0.0%            | 4               | 4        | 0.0%           | 2.80     | 42.9%           |
| 2            | Vandalism                          | 4       | 6.4         | -2.4      | -37.5%  | 19        | 22.6        | -3.6   | -15.9%             | 18         | 1                          | 5.6%            | 49              | 71       | -31.0%         | 56.00    | -12.5%          |
| -            | 4-Week Breakdown -                 | Violent | Offense     | es        |         | <br>4-W   | /eek Br     | eakdov | wn - <u>Proper</u> | ty Offense | 25                         |                 | -<br>Year-to-Da | te Total | s (Jan 1 thr   | rough Ma | r 15)           |
| 3            | • ]                                |         |             | —<br>——Ho |         |           |             |        |                    | _          | Vehicle                    | 500             | 460             | 431      | -              | -        | perty Crimes    |
|              |                                    |         |             |           | 18      |           |             |        |                    |            | Burglary                   | 450 -           |                 |          | 205            | 🗖 Vio    | lent Crimes     |