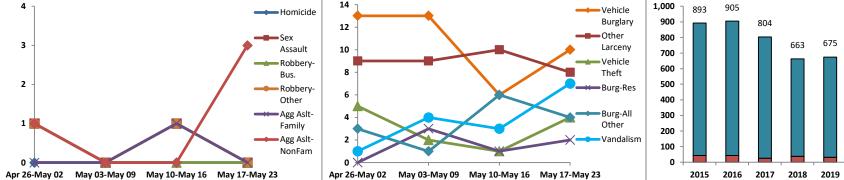

### Volume 7 – Number 9

| $\bigcap$ | District 7 Data                    |      |             | Rep                 | ort Coveri | ng the W | eek 03      | /01/2  | 021 Throu | gh 03/07 | /2021 (1                | Mon-Sun)        |        | 4      |         | D7    |                 |
|-----------|------------------------------------|------|-------------|---------------------|------------|----------|-------------|--------|-----------|----------|-------------------------|-----------------|--------|--------|---------|-------|-----------------|
|           | (Liberty Division)<br>All Offenses |      | Last 7      | 7 Days <sup>:</sup> | *          |          | Last 28     | 3 Days | *         |          | ious 28  <br>to Last 28 | -               | Year t | o Date | (YTD)*  |       | ar YTD<br>rage* |
|           |                                    | 2021 | 5-yr<br>Avg | Chg                 | % Chg      | 2021     | 5-yr<br>Avg | Chg    | % Chg     | 2021     | Recent<br>Chg           | Recent<br>% Chg | 2021   | 2020   | % Chg   | Avg** | % Chg           |
|           | Criminal Homicide                  | 0    | 0.0         | 0.0                 | /0         | 1        | 0.0         | 1.0    | /0        | 0        | 1                       | /0              | 1      | 0      | /0      | 0.20  | 400.0%          |
| e         | Forcible Rape                      | 0    | 0.6         | -0.6                | -100.0%    | 2        | 2.0         | 0.0    | 0.0%      | 2        | 0                       | 0.0%            | 4      | 2      | 100.0%  | 3.60  | 11.1%           |
| L'i       | <b>Robbery - Business</b>          | 0    | 0.2         | -0.2                | -100.0%    | 0        | 0.6         | -0.6   | -100.0%   | 3        | -3                      | -100.0%         | 3      | 4      | -25.0%  | 4.60  | -34.8%          |
| t         | Robbery - All Other                | 0    | 0.2         | -0.2                | -100.0%    | 0        | 0.8         | -0.8   | -100.0%   | 0        | 0                       | /0              | 0      | 4      | -100.0% | 2.60  | -100.0%         |
| ole       | Agg. Assault - Family              |      | 0.0         | 0.0                 | /0         | 0        | 0.4         | -0.4   | -100.0%   | 2        | -2                      | -100.0%         | 3      | 4      | -25.0%  | 1.60  | 87.5%           |
| ,         | Agg. Assault - NonFamily           | 0    | 0.8         | -0.8                | -100.0%    | 2        | 1.6         | 0.4    | 25.0%     | 1        | 1                       | 100.0%          | 4      | 3      | 33.3%   | 3.00  | 33.3%           |
|           | TOTAL VIOLENT CRIMES               | 0    | 1.8         | -1.8                | -100.0%    | 5        | 5.4         | -0.4   | -7.4%     | 8        | -3                      | -37.5%          | 15     | 17     | -11.8%  | 15.60 | -3.8%           |
| ۵         | Burglary - Residential             | 1    | 3.4         | -2.4                | -70.6%     | 4        | 10.6        | -6.6   | -62.3%    | 10       | -6                      | -60.0%          | 15     | 11     | 36.4%   | 21.40 | -29.9%          |
| j.        | Burglary - All Other               | 1    | 2.6         | -1.6                | -61.5%     | 7        | 7.4         | -0.4   | -5.4%     | 5        | 2                       | 40.0%           | 13     | 10     | 30.0%   | 17.80 | -27.0%          |
| Ū         | Larceny - Vehicle Burglary         | 14   | 10.8        | 3.2                 | 29.6%      | 45       | 45.4        | -0.4   | -0.9%     | 65       | -20                     | -30.8%          | 124    | 139    | -10.8%  | 117   | 6.3%            |
| ert       | Larceny - All Other                | 15   | 12.0        | 3.0                 | 25.0%      | 51       | 57.0        | -6.0   | -10.5%    | 50       | 1                       | 2.0%            | 117    | 105    | 11.4%   | 150   | -21.8%          |
| Prop      | Motor Vehicle Theft                | 1    | 3.6         | -2.6                | -72.2%     | 7        | 13.0        | -6.0   | -46.2%    | 9        | -2                      | -22.2%          | 17     | 26     | -34.6%  | 31.40 | -45.9%          |
|           | TOTAL PROPERTY CRIMES              | 32   | 32.4        | -0.4                | -1.2%      | 114      | 133         | -19.4  | -14.5%    | 139      | -25                     | -18.0%          | 286    | 291    | -1.7%   | 337   | -15.1%          |
|           | GRAND TOTAL                        | 32   | 34.2        | -2.2                | -6.4%      | 119      | 139         | -19.8  | -14.3%    | 147      | -28                     | -19.0%          | 301    | 308    | -2.3%   | 352   | -14.6%          |
|           | Drugs                              | 0    | 5.0         | -5.0                | -100.0%    | 4        | 17.2        | -13.2  | -76.7%    | 9        | -5                      | -55.6%          | 14     | 19     | -26.3%  | 35.40 | -60.5%          |
| Misc      | Weapons                            | 1    | 0.2         | 0.8                 | 400.0%     | 2        | 1.0         | 1.0    | 100.0%    | 0        | 2                       | /0              | 4      | 4      | 0.0%    | 2.80  | 42.9%           |
| 2         | Vandalism                          | 5    | 5.0         | 0.0                 | 0.0%       | 17       | 21.0        | -4.0   | -19.1%    | 18       | -1                      | -5.6%           | 43     | 68     | -36.8%  | 49.80 | -13.7%          |
|           | A Marala Daradadaraa               | N    | <u> </u>    |                     |            |          | / l. D.     |        |           |          |                         |                 |        |        | . /     |       | 2               |