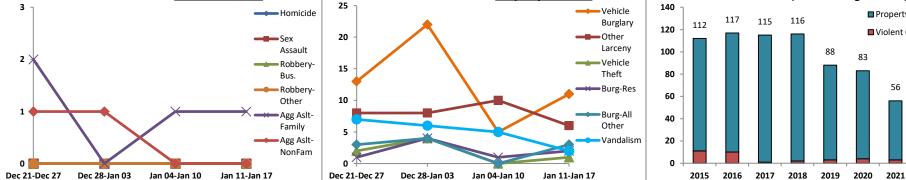

### Volume 7 – Number 2

|         | District 7 Data                    |         |             | Rep    | ort Coveri | ng the W | eek 01      | /11/2  | 021 Throu       | gh 01/17   | /2021 (             | Mon-Sun)        |            | [        |             |           |                 |
|---------|------------------------------------|---------|-------------|--------|------------|----------|-------------|--------|-----------------|------------|---------------------|-----------------|------------|----------|-------------|-----------|-----------------|
|         | (Liberty Division)<br>All Offenses |         | Last        | 7 Days | *          |          | Last 28     | 8 Days | <b>,</b> *      |            | ous 28<br>to Last 2 | -               | Year t     | o Date   | (YTD)*      |           | ar YTD<br>rage* |
|         |                                    | 2021    | 5-yr<br>Avg | Chg    | % Chg      | 2021     | 5-yr<br>Avg | Chg    | % Chg           | 2020       | Recent<br>Chg       | Recent<br>% Chg | 2021       | 2020     | % Chg       | Avg**     | % Chg           |
|         | Criminal Homicide                  | 0       | 0.0         | 0.0    | /0         | 0        | 0.0         | 0.0    | /0              | 0          | 0                   | /0              | 0          | 0        | /0          | 0.00      | /0              |
| e       | Forcible Rape                      | 0       | 0.8         | -0.8   | -100.0%    | 0        | 1.6         | -1.6   | -100.0%         | 0          | 0                   | /0              | 0          | 0        | /0          | 0.80      | -100.0%         |
| Crim    | Robbery - Business                 | 0       | 0.6         | -0.6   | -100.0%    | 0        | 3.0         | -3.0   | -100.0%         | 2          | -2                  | -100.0%         | 0          | 2        | -100.0%     | 2.00      | -100.0%         |
|         | Robbery - All Other                | 0       | 0.0         | 0.0    | /0         | 0        | 1.4         | -1.4   | -100.0%         | 1          | -1                  | -100.0%         | 0          | 2        | -100.0%     | 0.60      | -100.0%         |
| iolent  | Agg. Assault - Family              | 1       | 0.0         | 1.0    | /0         | 4        | 0.2         | 3.8    | 1900.0%         | 5          | -1                  | -20.0%          | 2          | 0        | /0          | 0.20      | 900.0%          |
| Š       | Agg. Assault - NonFamily           | 0       | 0.0         | 0.0    | /0         | 2        | 1.2         | 0.8    | 66.7%           | 3          | -1                  | -33.3%          | 1          | 0        | /0          | 0.40      | 150.0%          |
|         | TOTAL VIOLENT CRIMES               | 1       | 1.4         | -0.4   | -28.6%     | 6        | 7.4         | -1.4   | -18.9%          | 11         | -5                  | -45.5%          | 3          | 4        | -25.0%      | 4.00      | -25.0%          |
| a       | Burglary - Residential             | 2       | 1.6         | 0.4    | 25.0%      | 8        | 7.4         | 0.6    | 8.1%            | 2          | 6                   | 300.0%          | 3          | 4        | -25.0%      | 5.60      | -46.4%          |
| rime    | Burglary - All Other               | 3       | 1.6         | 1.4    | 87.5%      | 10       | 9.2         | 0.8    | 8.7%            | 12         | -2                  | -16.7%          | 4          | 5        | -20.0%      | 6.40      | -37.5%          |
| rt C    | Larceny - Vehicle Burglary         | 11      | 18.6        | -7.6   | -40.9%     | 51       | 59.4        | -8.4   | -14.1%          | 87         | -36                 | -41.4%          | 25         | 37       | -32.4%      | 35.80     | -30.2%          |
| ert     | Larceny - All Other                | 6       | 17.4        | -11.4  | -65.5%     | 32       | 59.0        | -27.0  | -45.8%          | 45         | -13                 | - <b>28.9%</b>  | 19         | 25       | -24.0%      | 43.00     | -55.8%          |
| 2 d     | Motor Vehicle Theft                | 1       | 3.6         | -2.6   | -72.2%     | 7        | 16.2        | -9.2   | -56.8%          | 14         | -7                  | -50.0%          | 2          | 8        | -75.0%      | 9.00      | -77.8%          |
|         | TOTAL PROPERTY CRIMES              | 23      | 42.8        | -19.8  | -46.3%     | 108      | 151         | -43.2  | - <b>28.6</b> % | 160        | -52                 | -32.5%          | 53         | 79       | -32.9%      | 99.80     | -46.9%          |
|         | GRAND TOTAL                        | 24      | 44.2        | -20.2  | -45.7%     | 114      | 159         | -44.6  | - <b>28.1%</b>  | 171        | -57                 | -33.3%          | 56         | 83       | -32.5%      | 104       | -46.1%          |
| <b></b> | Drugs                              | 0       | 3.8         | -3.8   | -100.0%    | 3        | 9.0         | -6.0   | -66.7%          | 6          | -3                  | -50.0%          | 2          | 0        | /0          | 5.80      | -65.5%          |
| Mis     | Weapons                            | 0       | 0.2         | -0.2   | -100.0%    | 3        | 1.2         | 1.8    | 150.0%          | 1          | 2                   | 200.0%          | 2          | 1        | 100.0%      | 1.00      | 100.0%          |
|         | Vandalism                          | 2       | 5.8         | -3.8   | -65.5%     | 20       | 20.4        | -0.4   | -2.0%           | 25         | -5                  | -20.0%          | 11         | 17       | -35.3%      | 11.80     | -6.8%           |
|         | 4-Week Breakdown -                 | Violent | Offens      | es     |            | 4-W      | /eek Bre    | eakdov | wn - Proper     | tv Offense | 25                  | ,               | Year-to-Da | te Total | s (Jan 1 th | rough Jan | 18)             |

4-Week Breakdown - Property Offenses

Year-to-Date Totals (Jan 1 through Jan 18)

The figures included in this report are preliminary figures for general situational awareness and trend purposes only. They do not represent the official figures of the Salt Lake City Police Department and are subject to further analysis and revision. Due to the statute-driven, changing nature of crime classification and area boundaries over time, be advised that the figures contained may not fully coincide with SLCPD statistical sources. Differences are reflective of the departmental procedures or policies that were in place at the time the events occurred and the date the data was compiled. In addition, data may be approximate in relation to indicated areas. Additionally, they are not Uniform Crime Reporting (UCR) or "crime rate" numbers and are not intended to be used as such. Rather, they are a breakdown of every offense within every case that occurred during the given time periods. Although every reasonable effort is made to verify their accuracy, the accuracy of any data is subject to the constraints of the report generation process as well as the manner, format, and point in time of any query.

\*\*\*Charts may erroneously show an apparent drop in the most current data due to some cases not yet having been reported and/or recorded.

Property Crimes

Violent Crimes

56