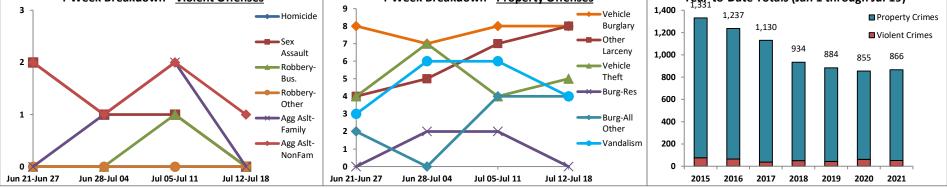

### Volume 7 – Number 3

| $\bigcap$  | District 7 Data                    |                                                                                  |             | Rep    | ort Coveri | ng the W | eek 01      | /18/2  | 021 Throu           | igh 01/24   | /2021 (1               | Mon-Sun)        |            | ţ        | ]            |           |                 |
|------------|------------------------------------|----------------------------------------------------------------------------------|-------------|--------|------------|----------|-------------|--------|---------------------|-------------|------------------------|-----------------|------------|----------|--------------|-----------|-----------------|
|            | (Liberty Division)<br>All Offenses |                                                                                  | Last        | 7 Days | *          |          | Last 28     | 3 Days | *                   |             | ous 28  <br>to Last 28 | •               | Year t     | o Date   | (YTD)*       |           | ar YTD<br>rage* |
|            |                                    | 2021                                                                             | 5-yr<br>Avg | Chg    | % Chg      | 2021     | 5-yr<br>Avg | Chg    | % Chg               | 2020        | Recent<br>Chg          | Recent<br>% Chg | 2021       | 2020     | % Chg        | Avg**     | % Chg           |
|            | Criminal Homicide                  | 0                                                                                | 0.2         | -0.2   | -100.0%    | 0        | 0.2         | -0.2   | -100.0%             | 0           | 0                      | /0              | 0          | 0        | /0           | 0.00      | /0              |
| e          | Forcible Rape                      | 2                                                                                | 0.2         | 1.8    | 900.0%     | 2        | 1.4         | 0.6    | 42.9%               | 0           | 2                      | /0              | 2          | 0        | /0           | 1.20      | 66.7%           |
| Crim       | Robbery - Business                 | 1                                                                                | 0.8         | 0.2    | 25.0%      | 1        | 3.6         | -2.6   | -72.2%              | 2           | -1                     | -50.0%          | 1          | 2        | -50.0%       | 3.00      | -66.7%          |
|            | Robbery - All Other                | 0                                                                                | 0.4         | -0.4   | -100.0%    | 0        | 1.2         | -1.2   | -100.0%             | 1           | -1                     | -100.0%         | 0          | 2        | -100.0%      | 1.00      | -100.0%         |
| olent      | Agg. Assault - Family              | 0                                                                                | 0.4         | -0.4   | -100.0%    | 2        | 0.6         | 1.4    | 233.3%              | 7           | -5                     | -71.4%          | 2          | 0        | /0           | 0.40      | 400.0%          |
| Ξ          | Agg. Assault - NonFamily           | 0                                                                                | 0.2         | -0.2   | -100.0%    | 1        | 0.8         | 0.2    | 25.0%               | 3           | -2                     | - <b>66.7%</b>  | 1          | 0        | /0           | 0.60      | 66.7%           |
|            | TOTAL VIOLENT CRIMES               | 3                                                                                | 2.2         | 0.8    | 36.4%      | 6        | 7.8         | -1.8   | - <b>23.1%</b>      | 13          | -7                     | -53.8%          | 6          | 4        | <b>50.0%</b> | 6.20      | -3.2%           |
| <i>a</i> ) | Burglary - Residential             | 1                                                                                | 1.8         | -0.8   | -44.4%     | 9        | 8.0         | 1.0    | 12.5%               | 2           | 7                      | 350.0%          | 6          | 6        | 0.0%         | 8.60      | -30.2%          |
| <u>ă</u>   | Burglary - All Other               | 0                                                                                | 1.6         | -1.6   | -100.0%    | 7        | 8.8         | -1.8   | -20.5%              | 11          | -4                     | -36.4%          | 4          | 6        | -33.3%       | 7.80      | -48.7%          |
| U<br>Z     | Larceny - Vehicle Burglary         | 16                                                                               | 12.2        | 3.8    | 31.2%      | 55       | 57.8        | -2.8   | -4.8%               | 75          | -20                    | -26.7%          | 43         | 57       | -24.6%       | 51.40     | -16.3%          |
| ert        | Larceny - All Other                | 7                                                                                | 19.4        | -12.4  | -63.9%     | 32       | 65.0        | -33.0  | -50.8%              | 42          | -10                    | -23.8%          | 28         | 33       | -15.2%       | 59.80     | -53.2%          |
| rop        | Motor Vehicle Theft                | 6                                                                                | 3.2         | 2.8    | 87.5%      | 11       | 14.4        | -3.4   | -23.6%              | 13          | -2                     | -15.4%          | 8          | 11       | -27.3%       | 12.00     | -33.3%          |
| <b>_</b>   | TOTAL PROPERTY CRIMES              | 30                                                                               | 38.2        | -8.2   | -21.5%     | 114      | 154         | -40.0  | - <b>26.0%</b>      | 143         | -29                    | -20.3%          | 89         | 113      | -21.2%       | 140       | -36.2%          |
|            | GRAND TOTAL                        | 33                                                                               | 40.4        | -7.4   | -18.3%     | 120      | 162         | -41.8  | -25.8%              | 156         | -36                    | - <b>23.</b> 1% | 95         | 117      | -18.8%       | 146       | -34.8%          |
|            | Drugs                              | 2                                                                                | 3.8         | -1.8   | -47.4%     | 5        | 10.6        | -5.6   | -52.8%              | 7           | -2                     | -28.6%          | 4          | 1        | 300.0%       | 10.20     | -60.8%          |
| Misc       | Weapons                            | 0                                                                                | 0.4         | -0.4   | -100.0%    | 2        | 1.2         | 0.8    | 66.7%               | 2           | 0                      | 0.0%            | 2          |          | 100.0%       | 1.20      | 66.7%           |
| 2          | Vandalism                          | 5                                                                                | 3.0         | 2.0    | 66.7%      | 18       | 19.0        | -1.0   | -5.3%               | 22          | -4                     | -18.2%          | 18         | 20       | -10.0%       | 15.60     | 15.4%           |
|            | 4-Week Breakdown -                 | Vandalism     5     3.0     2.0       4-Week Breakdown - <u>Violent Offenses</u> |             |        |            |          | /eek Bre    | eakdov | vn - <u>Prope</u> i | rty Offense | <u>s</u>               |                 | Year-to-Da | te Total | s (Jan 1 th  | rough Jan | 25)             |

The figures included in this report are preliminary figures for general situational awareness and trend purposes only. They do not represent the official figures of the Salt Lake City Police Department and are subject to further analysis and revision. Due to the statute-driven, changing nature of crime classification and area boundaries over time, be advised that the figures contained may not fully coincide with SLCPD statistical sources. Differences are reflective of the departmental procedures or policies that were in place at the time the events occurred and the date the data was compiled. In addition, data may be approximate in relation to indicated areas. Additionally, they are not Uniform Crime Reporting (UCR) or "crime rate" numbers and are not intended to be used as such. Rather, they are a breakdown of every offense within every case that occurred during the given time periods. Although every reasonable effort is made to verify their accuracy, the accuracy of any data is subject to the constraints of the report generation process as well as the manner, format, and point in time of any query.