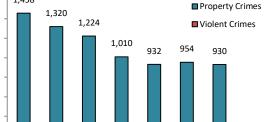

### Volume 7 – Number 3

| $\bigcap$  | District 7 Data                    |                                                                                  |             | Rep    | ort Coveri | ng the W | eek 01      | /18/2  | 021 Throu           | igh 01/24   | /2021 (1               | Mon-Sun)        |            | ţ        | ]            |           |                 |
|------------|------------------------------------|----------------------------------------------------------------------------------|-------------|--------|------------|----------|-------------|--------|---------------------|-------------|------------------------|-----------------|------------|----------|--------------|-----------|-----------------|
|            | (Liberty Division)<br>All Offenses |                                                                                  | Last        | 7 Days | *          |          | Last 28     | 3 Days | *                   |             | ous 28  <br>to Last 28 | •               | Year t     | o Date   | (YTD)*       |           | ar YTD<br>rage* |
|            |                                    | 2021                                                                             | 5-yr<br>Avg | Chg    | % Chg      | 2021     | 5-yr<br>Avg | Chg    | % Chg               | 2020        | Recent<br>Chg          | Recent<br>% Chg | 2021       | 2020     | % Chg        | Avg**     | % Chg           |
|            | Criminal Homicide                  | 0                                                                                | 0.2         | -0.2   | -100.0%    | 0        | 0.2         | -0.2   | -100.0%             | 0           | 0                      | /0              | 0          | 0        | /0           | 0.00      | /0              |
| e          | Forcible Rape                      | 2                                                                                | 0.2         | 1.8    | 900.0%     | 2        | 1.4         | 0.6    | 42.9%               | 0           | 2                      | /0              | 2          | 0        | /0           | 1.20      | 66.7%           |
| Crim       | Robbery - Business                 | 1                                                                                | 0.8         | 0.2    | 25.0%      | 1        | 3.6         | -2.6   | -72.2%              | 2           | -1                     | -50.0%          | 1          | 2        | -50.0%       | 3.00      | -66.7%          |
|            | Robbery - All Other                | 0                                                                                | 0.4         | -0.4   | -100.0%    | 0        | 1.2         | -1.2   | -100.0%             | 1           | -1                     | -100.0%         | 0          | 2        | -100.0%      | 1.00      | -100.0%         |
| olent      | Agg. Assault - Family              | 0                                                                                | 0.4         | -0.4   | -100.0%    | 2        | 0.6         | 1.4    | 233.3%              | 7           | -5                     | -71.4%          | 2          | 0        | /0           | 0.40      | 400.0%          |
| Ξ          | Agg. Assault - NonFamily           | 0                                                                                | 0.2         | -0.2   | -100.0%    | 1        | 0.8         | 0.2    | 25.0%               | 3           | -2                     | - <b>66.7%</b>  | 1          | 0        | /0           | 0.60      | 66.7%           |
|            | TOTAL VIOLENT CRIMES               | 3                                                                                | 2.2         | 0.8    | 36.4%      | 6        | 7.8         | -1.8   | - <b>23.1%</b>      | 13          | -7                     | -53.8%          | 6          | 4        | <b>50.0%</b> | 6.20      | -3.2%           |
| <i>a</i> ) | Burglary - Residential             | 1                                                                                | 1.8         | -0.8   | -44.4%     | 9        | 8.0         | 1.0    | 12.5%               | 2           | 7                      | 350.0%          | 6          | 6        | 0.0%         | 8.60      | -30.2%          |
| <u>ă</u>   | Burglary - All Other               | 0                                                                                | 1.6         | -1.6   | -100.0%    | 7        | 8.8         | -1.8   | -20.5%              | 11          | -4                     | -36.4%          | 4          | 6        | -33.3%       | 7.80      | -48.7%          |
| U<br>Z     | Larceny - Vehicle Burglary         | 16                                                                               | 12.2        | 3.8    | 31.2%      | 55       | 57.8        | -2.8   | -4.8%               | 75          | -20                    | -26.7%          | 43         | 57       | -24.6%       | 51.40     | -16.3%          |
| ert        | Larceny - All Other                | 7                                                                                | 19.4        | -12.4  | -63.9%     | 32       | 65.0        | -33.0  | -50.8%              | 42          | -10                    | -23.8%          | 28         | 33       | -15.2%       | 59.80     | -53.2%          |
| rop        | Motor Vehicle Theft                | 6                                                                                | 3.2         | 2.8    | 87.5%      | 11       | 14.4        | -3.4   | -23.6%              | 13          | -2                     | -15.4%          | 8          | 11       | -27.3%       | 12.00     | -33.3%          |
| <b>_</b>   | TOTAL PROPERTY CRIMES              | 30                                                                               | 38.2        | -8.2   | -21.5%     | 114      | 154         | -40.0  | - <b>26.0%</b>      | 143         | -29                    | -20.3%          | 89         | 113      | -21.2%       | 140       | -36.2%          |
|            | GRAND TOTAL                        | 33                                                                               | 40.4        | -7.4   | -18.3%     | 120      | 162         | -41.8  | -25.8%              | 156         | -36                    | - <b>23.</b> 1% | 95         | 117      | -18.8%       | 146       | -34.8%          |
|            | Drugs                              | 2                                                                                | 3.8         | -1.8   | -47.4%     | 5        | 10.6        | -5.6   | -52.8%              | 7           | -2                     | -28.6%          | 4          | 1        | 300.0%       | 10.20     | -60.8%          |
| Misc       | Weapons                            | 0                                                                                | 0.4         | -0.4   | -100.0%    | 2        | 1.2         | 0.8    | 66.7%               | 2           | 0                      | 0.0%            | 2          |          | 100.0%       | 1.20      | 66.7%           |
| 2          | Vandalism                          | 5                                                                                | 3.0         | 2.0    | 66.7%      | 18       | 19.0        | -1.0   | -5.3%               | 22          | -4                     | -18.2%          | 18         | 20       | -10.0%       | 15.60     | 15.4%           |
|            | 4-Week Breakdown -                 | Vandalism     5     3.0     2.0       4-Week Breakdown - <u>Violent Offenses</u> |             |        |            |          | /eek Bre    | eakdov | vn - <u>Prope</u> i | rty Offense | <u>s</u>               |                 | Year-to-Da | te Total | s (Jan 1 th  | rough Jan | 25)             |