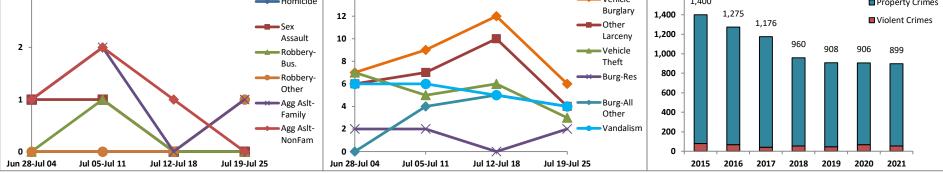

### Volume 7 – Number 2

|         | District 7 Data                    |         |             | Rep    | ort Coveri | ng the W | eek 01      | /11/2  | 021 Throu       | gh 01/17   | /2021 (             | Mon-Sun)        |            | [        |             |           |                 |
|---------|------------------------------------|---------|-------------|--------|------------|----------|-------------|--------|-----------------|------------|---------------------|-----------------|------------|----------|-------------|-----------|-----------------|
|         | (Liberty Division)<br>All Offenses |         | Last        | 7 Days | *          |          | Last 28     | 8 Days | <b>,</b> *      |            | ous 28<br>to Last 2 | -               | Year t     | o Date   | (YTD)*      |           | ar YTD<br>rage* |
|         |                                    | 2021    | 5-yr<br>Avg | Chg    | % Chg      | 2021     | 5-yr<br>Avg | Chg    | % Chg           | 2020       | Recent<br>Chg       | Recent<br>% Chg | 2021       | 2020     | % Chg       | Avg**     | % Chg           |
|         | Criminal Homicide                  | 0       | 0.0         | 0.0    | /0         | 0        | 0.0         | 0.0    | /0              | 0          | 0                   | /0              | 0          | 0        | /0          | 0.00      | /0              |
| e       | Forcible Rape                      | 0       | 0.8         | -0.8   | -100.0%    | 0        | 1.6         | -1.6   | -100.0%         | 0          | 0                   | /0              | 0          | 0        | /0          | 0.80      | -100.0%         |
| Crim    | Robbery - Business                 | 0       | 0.6         | -0.6   | -100.0%    | 0        | 3.0         | -3.0   | -100.0%         | 2          | -2                  | -100.0%         | 0          | 2        | -100.0%     | 2.00      | -100.0%         |
|         | Robbery - All Other                | 0       | 0.0         | 0.0    | /0         | 0        | 1.4         | -1.4   | -100.0%         | 1          | -1                  | -100.0%         | 0          | 2        | -100.0%     | 0.60      | -100.0%         |
| iolent  | Agg. Assault - Family              | 1       | 0.0         | 1.0    | /0         | 4        | 0.2         | 3.8    | 1900.0%         | 5          | -1                  | -20.0%          | 2          | 0        | /0          | 0.20      | 900.0%          |
| Š       | Agg. Assault - NonFamily           | 0       | 0.0         | 0.0    | /0         | 2        | 1.2         | 0.8    | 66.7%           | 3          | -1                  | -33.3%          | 1          | 0        | /0          | 0.40      | 150.0%          |
|         | TOTAL VIOLENT CRIMES               | 1       | 1.4         | -0.4   | -28.6%     | 6        | 7.4         | -1.4   | -18.9%          | 11         | -5                  | -45.5%          | 3          | 4        | -25.0%      | 4.00      | -25.0%          |
| a       | Burglary - Residential             | 2       | 1.6         | 0.4    | 25.0%      | 8        | 7.4         | 0.6    | 8.1%            | 2          | 6                   | 300.0%          | 3          | 4        | -25.0%      | 5.60      | -46.4%          |
| rime    | Burglary - All Other               | 3       | 1.6         | 1.4    | 87.5%      | 10       | 9.2         | 0.8    | 8.7%            | 12         | -2                  | -16.7%          | 4          | 5        | -20.0%      | 6.40      | -37.5%          |
| rt C    | Larceny - Vehicle Burglary         | 11      | 18.6        | -7.6   | -40.9%     | 51       | 59.4        | -8.4   | -14.1%          | 87         | -36                 | -41.4%          | 25         | 37       | -32.4%      | 35.80     | -30.2%          |
| ert     | Larceny - All Other                | 6       | 17.4        | -11.4  | -65.5%     | 32       | 59.0        | -27.0  | -45.8%          | 45         | -13                 | - <b>28.9%</b>  | 19         | 25       | -24.0%      | 43.00     | -55.8%          |
| 2 d     | Motor Vehicle Theft                | 1       | 3.6         | -2.6   | -72.2%     | 7        | 16.2        | -9.2   | -56.8%          | 14         | -7                  | -50.0%          | 2          | 8        | -75.0%      | 9.00      | -77.8%          |
|         | TOTAL PROPERTY CRIMES              | 23      | 42.8        | -19.8  | -46.3%     | 108      | 151         | -43.2  | - <b>28.6</b> % | 160        | -52                 | -32.5%          | 53         | 79       | -32.9%      | 99.80     | -46.9%          |
|         | GRAND TOTAL                        | 24      | 44.2        | -20.2  | -45.7%     | 114      | 159         | -44.6  | - <b>28.1%</b>  | 171        | -57                 | -33.3%          | 56         | 83       | -32.5%      | 104       | -46.1%          |
| <b></b> | Drugs                              | 0       | 3.8         | -3.8   | -100.0%    | 3        | 9.0         | -6.0   | -66.7%          | 6          | -3                  | -50.0%          | 2          | 0        | /0          | 5.80      | -65.5%          |
| Mis     | Weapons                            | 0       | 0.2         | -0.2   | -100.0%    | 3        | 1.2         | 1.8    | 150.0%          | 1          | 2                   | 200.0%          | 2          | 1        | 100.0%      | 1.00      | 100.0%          |
|         | Vandalism                          | 2       | 5.8         | -3.8   | -65.5%     | 20       | 20.4        | -0.4   | -2.0%           | 25         | -5                  | -20.0%          | 11         | 17       | -35.3%      | 11.80     | -6.8%           |
|         | 4-Week Breakdown -                 | Violent | Offens      | es     |            | 4-W      | /eek Bre    | eakdov | wn - Proper     | tv Offense | 25                  | ,               | Year-to-Da | te Total | s (Jan 1 th | rough Jan | 18)             |

4-Week Breakdown - Property Offenses

Year-to-Date Totals (Jan 1 through Jan 18)

The figures included in this report are preliminary figures for general situational awareness and trend purposes only. They do not represent the official figures of the Salt Lake City Police Department and are subject to further analysis and revision. Due to the statute-driven, changing nature of crime classification and area boundaries over time, be advised that the figures contained may not fully coincide with SLCPD statistical sources. Differences are reflective of the departmental procedures or policies that were in place at the time the events occurred and the date the data was compiled. In addition, data may be approximate in relation to indicated areas. Additionally, they are not Uniform Crime Reporting (UCR) or "crime rate" numbers and are not intended to be used as such. Rather, they are a breakdown of every offense within every case that occurred during the given time periods. Although every reasonable effort is made to verify their accuracy, the accuracy of any data is subject to the constraints of the report generation process as well as the manner, format, and point in time of any query.

\*\*\*Charts may erroneously show an apparent drop in the most current data due to some cases not yet having been reported and/or recorded.

Property Crimes

Violent Crimes

56