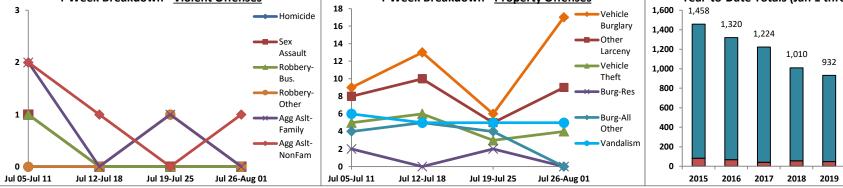

### Volume 7 – Number 3

| $\bigcap$  | District 7 Data                    |                                                                                  |             | Rep    | ort Coveri | ng the W | eek 01      | /18/2  | 021 Throu           | igh 01/24   | /2021 (1               | Mon-Sun)        |            | ţ        | ]            |           |                 |
|------------|------------------------------------|----------------------------------------------------------------------------------|-------------|--------|------------|----------|-------------|--------|---------------------|-------------|------------------------|-----------------|------------|----------|--------------|-----------|-----------------|
|            | (Liberty Division)<br>All Offenses |                                                                                  | Last        | 7 Days | *          |          | Last 28     | 3 Days | *                   |             | ous 28  <br>to Last 28 | •               | Year t     | o Date   | (YTD)*       |           | ar YTD<br>rage* |
|            |                                    | 2021                                                                             | 5-yr<br>Avg | Chg    | % Chg      | 2021     | 5-yr<br>Avg | Chg    | % Chg               | 2020        | Recent<br>Chg          | Recent<br>% Chg | 2021       | 2020     | % Chg        | Avg**     | % Chg           |
|            | Criminal Homicide                  | 0                                                                                | 0.2         | -0.2   | -100.0%    | 0        | 0.2         | -0.2   | -100.0%             | 0           | 0                      | /0              | 0          | 0        | /0           | 0.00      | /0              |
| e          | Forcible Rape                      | 2                                                                                | 0.2         | 1.8    | 900.0%     | 2        | 1.4         | 0.6    | 42.9%               | 0           | 2                      | /0              | 2          | 0        | /0           | 1.20      | 66.7%           |
| Crim       | Robbery - Business                 | 1                                                                                | 0.8         | 0.2    | 25.0%      | 1        | 3.6         | -2.6   | -72.2%              | 2           | -1                     | -50.0%          | 1          | 2        | -50.0%       | 3.00      | -66.7%          |
|            | Robbery - All Other                | 0                                                                                | 0.4         | -0.4   | -100.0%    | 0        | 1.2         | -1.2   | -100.0%             | 1           | -1                     | -100.0%         | 0          | 2        | -100.0%      | 1.00      | -100.0%         |
| olent      | Agg. Assault - Family              | 0                                                                                | 0.4         | -0.4   | -100.0%    | 2        | 0.6         | 1.4    | 233.3%              | 7           | -5                     | -71.4%          | 2          | 0        | /0           | 0.40      | 400.0%          |
| Ξ          | Agg. Assault - NonFamily           | 0                                                                                | 0.2         | -0.2   | -100.0%    | 1        | 0.8         | 0.2    | 25.0%               | 3           | -2                     | - <b>66.7%</b>  | 1          | 0        | /0           | 0.60      | 66.7%           |
|            | TOTAL VIOLENT CRIMES               | 3                                                                                | 2.2         | 0.8    | 36.4%      | 6        | 7.8         | -1.8   | - <b>23.1%</b>      | 13          | -7                     | -53.8%          | 6          | 4        | <b>50.0%</b> | 6.20      | -3.2%           |
| <i>a</i> ) | Burglary - Residential             | 1                                                                                | 1.8         | -0.8   | -44.4%     | 9        | 8.0         | 1.0    | 12.5%               | 2           | 7                      | 350.0%          | 6          | 6        | 0.0%         | 8.60      | -30.2%          |
| <u>ă</u>   | Burglary - All Other               | 0                                                                                | 1.6         | -1.6   | -100.0%    | 7        | 8.8         | -1.8   | -20.5%              | 11          | -4                     | -36.4%          | 4          | 6        | -33.3%       | 7.80      | -48.7%          |
| U<br>Z     | Larceny - Vehicle Burglary         | 16                                                                               | 12.2        | 3.8    | 31.2%      | 55       | 57.8        | -2.8   | -4.8%               | 75          | -20                    | -26.7%          | 43         | 57       | -24.6%       | 51.40     | -16.3%          |
| ert        | Larceny - All Other                | 7                                                                                | 19.4        | -12.4  | -63.9%     | 32       | 65.0        | -33.0  | -50.8%              | 42          | -10                    | -23.8%          | 28         | 33       | -15.2%       | 59.80     | -53.2%          |
| rop        | Motor Vehicle Theft                | 6                                                                                | 3.2         | 2.8    | 87.5%      | 11       | 14.4        | -3.4   | -23.6%              | 13          | -2                     | -15.4%          | 8          | 11       | -27.3%       | 12.00     | -33.3%          |
| <b>_</b>   | TOTAL PROPERTY CRIMES              | 30                                                                               | 38.2        | -8.2   | -21.5%     | 114      | 154         | -40.0  | - <b>26.0%</b>      | 143         | -29                    | -20.3%          | 89         | 113      | -21.2%       | 140       | -36.2%          |
|            | GRAND TOTAL                        | 33                                                                               | 40.4        | -7.4   | -18.3%     | 120      | 162         | -41.8  | -25.8%              | 156         | -36                    | - <b>23.</b> 1% | 95         | 117      | -18.8%       | 146       | -34.8%          |
|            | Drugs                              | 2                                                                                | 3.8         | -1.8   | -47.4%     | 5        | 10.6        | -5.6   | -52.8%              | 7           | -2                     | -28.6%          | 4          | 1        | 300.0%       | 10.20     | -60.8%          |
| Misc       | Weapons                            | 0                                                                                | 0.4         | -0.4   | -100.0%    | 2        | 1.2         | 0.8    | 66.7%               | 2           | 0                      | 0.0%            | 2          |          | 100.0%       | 1.20      | 66.7%           |
| 2          | Vandalism                          | 5                                                                                | 3.0         | 2.0    | 66.7%      | 18       | 19.0        | -1.0   | -5.3%               | 22          | -4                     | -18.2%          | 18         | 20       | -10.0%       | 15.60     | 15.4%           |
|            | 4-Week Breakdown -                 | Vandalism     5     3.0     2.0       4-Week Breakdown - <u>Violent Offenses</u> |             |        |            |          | /eek Bre    | eakdov | vn - <u>Prope</u> i | rty Offense | <u>s</u>               |                 | Year-to-Da | te Total | s (Jan 1 th  | rough Jan | 25)             |