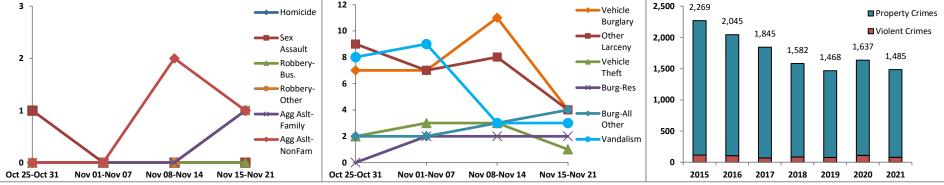

### Volume 7 – Number 4

| $\bigcap$ | District 7 Data                    |         |             | Rep    | ort Coveri | ng the W | eek 01      | /25/2  | 021 Throu          | gh 01/31   | /2021 (I              | Mon-Sun)        |            | [        |                |           |                 |
|-----------|------------------------------------|---------|-------------|--------|------------|----------|-------------|--------|--------------------|------------|-----------------------|-----------------|------------|----------|----------------|-----------|-----------------|
|           | (Liberty Division)<br>All Offenses |         | Last 7      | 7 Days | *          |          | Last 28     | 3 Days | *                  |            | ious 28<br>to Last 28 | •               | Year t     | o Date   | (YTD)*         |           | ar YTD<br>rage* |
|           |                                    | 2021    | 5-yr<br>Avg | Chg    | % Chg      | 2021     | 5-yr<br>Avg | Chg    | % Chg              | 2021       | Recent<br>Chg         | Recent<br>% Chg | 2021       | 2020     | % Chg          | Avg**     | % Chg           |
|           | Criminal Homicide                  | 0       | 0.0         | 0.0    | /0         | 0        | 0.2         | -0.2   | -100.0%            | 0          | 0                     | /0              | 0          | 0        | /0             | 0.20      | -100.0%         |
| e         | Forcible Rape                      | 0       | 0.2         | -0.2   | -100.0%    | 2        | 1.4         | 0.6    | 42.9%              | 0          | 2                     | /0              | 2          | 0        | /0             | 1.40      | 42.9%           |
| Crim      | Robbery - Business                 | 2       | 0.4         | 1.6    | 400.0%     | 3        | 2.4         | 0.6    | 25.0%              | 2          | 1                     | 50.0%           | 3          | 3        | 0.0%           | 3.20      | -6.3%           |
|           | Robbery - All Other                | 0       | 0.6         | -0.6   | -100.0%    | 0        | 1.6         | -1.6   | -100.0%            | 1          | -1                    | -100.0%         | 0          | 2        | -100.0%        | 1.60      | -100.0%         |
| olent     | Agg. Assault - Family              | 1       | 0.4         | 0.6    | 150.0%     | 3        | 1.0         | 2.0    | 200.0%             | 4          | -1                    | -25.0%          | 3          | 2        | 50.0%          | 1.00      | 200.0%          |
| Ϊ         | Agg. Assault - NonFamily           | 0       | 0.4         | -0.4   | -100.0%    | 0        | 1.0         | -1.0   | -100.0%            | 4          | -4                    | -100.0%         | 1          | 0        | /0             | 1.00      | 0.0%            |
|           | TOTAL VIOLENT CRIMES               | 3       | 2.0         | 1.0    | 50.0%      | 8        | 7.6         | 0.4    | 5.3%               | 11         | -3                    | -27.3%          | 9          | 7        | <b>28.6%</b>   | 8.40      | 7.1%            |
| a         | Burglary - Residential             | 4       | 1.6         | 2.4    | 150.0%     | 9        | 7.6         | 1.4    | 18.4%              | 5          | 4                     | 80.0%           | 9          | 6        | 50.0%          | 10.00     | -10.0%          |
| Ľ.        | Burglary - All Other               | 0       | 1.8         | -1.8   | -100.0%    | 4        | 7.6         | -3.6   | -47.4%             | 11         | -7                    | -63.6%          | 5          | 6        | - <b>16.7%</b> | 9.80      | -49.0%          |
|           | Larceny - Vehicle Burglary         | 15      | 10.6        | 4.4    | 41.5%      | 51       | 56.0        | -5.0   | -8.9%              | 74         | -23                   | -31.1%          | 59         | 69       | -14.5%         | 62.00     | -4.8%           |
| ert       | Larceny - All Other                | 12      | 16.0        | -4.0   | -25.0%     | 41       | 68.8        | -27.8  | -40.4%             | 37         | 4                     | 10.8%           | 47         | 43       | 9.3%           | 77.20     | -39.1%          |
| rop       | Motor Vehicle Theft                | 0       | 2.2         | -2.2   | -100.0%    | 7        | 12.0        | -5.0   | -41.7%             | 12         | -5                    | -41.7%          | 8          | 14       | -42.9%         | 14.60     | -45.2%          |
| <b>•</b>  | TOTAL PROPERTY CRIMES              | 31      | 32.2        | -1.2   | -3.7%      | 112      | 152         | -40.0  | -26.3%             | 139        | -27                   | -19.4%          | 128        | 138      | -7.2%          | 174       | -26.3%          |
|           | GRAND TOTAL                        | 34      | 34.2        | -0.2   | -0.6%      | 120      | 160         | -39.6  | -24.8%             | 150        | -30                   | -20.0%          | 137        | 145      | -5.5%          | 182       | -24.7%          |
| 0         | Drugs                              | 1       | 3.2         | -2.2   | -68.8%     | 4        | 13.0        | -9.0   | -69.2%             | 9          | -5                    | -55.6%          | 5          | 8        | -37.5%         | 13.20     | -62.1%          |
| Misc      | Weapons                            | 0       | 0.6         | -0.6   | -100.0%    | 2        | 1.6         | 0.4    | 25.0%              | 2          | 0                     | 0.0%            | 2          | 3        | -33.3%         | 1.80      | 11.1%           |
|           | Vandalism                          | 5       | 6.2         | -1.2   | -19.4%     | 17       | 20.2        | -3.2   | -15.8%             | 20         | -3                    | -15.0%          | 20         | 30       | -33.3%         | 23.00     | -13.0%          |
|           | 4-Week Breakdown -                 | Violent | Offense     | es     |            | 4-W      | /eek Bre    | eakdov | vn - <u>Proper</u> | ty Offense | 25                    |                 | Year-to-Da | te Total | s (Jan 1 th    | rough Feb | o 1)            |

The figures included in this report are preliminary figures for general situational awareness and trend purposes only. They do not represent the official figures of the Salt Lake City Police Department and are subject to further analysis and revision. Due to the statute-driven, changing nature of crime classification and area boundaries over time, be advised that the figures contained may not fully coincide with SLCPD statistical sources. Differences are reflective of the departmental procedures or policies that were in place at the time the events occurred and the date the data was compiled. In addition, data may be approximate in relation to indicated areas. Additionally, they are not Uniform Crime Reporting (UCR) or "crime rate" numbers and are not intended to be used as such. Rather, they are a breakdown of every offense within every case that occurred during the given time periods. Although every reasonable effort is made to verify their accuracy, the accuracy of any data is subject to the constraints of the report generation process as well as the manner, format, and point in time of any query.