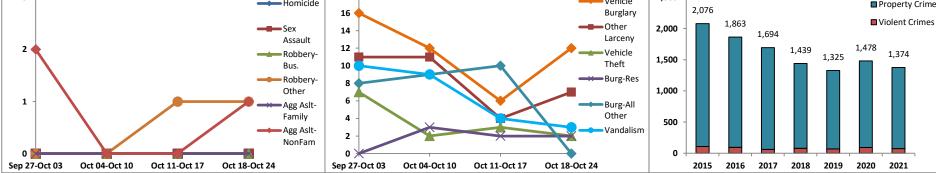

### Volume 7 – Number 9

| $\bigcap$ | District 7 Data                    |      |             | Rep                 | ort Coveri | ng the W | eek 03      | /01/2  | 021 Throu | gh 03/07 | /2021 (1                | Mon-Sun)        |        | 4      |         | D7    |                 |
|-----------|------------------------------------|------|-------------|---------------------|------------|----------|-------------|--------|-----------|----------|-------------------------|-----------------|--------|--------|---------|-------|-----------------|
|           | (Liberty Division)<br>All Offenses |      | Last 7      | 7 Days <sup>:</sup> | *          |          | Last 28     | 3 Days | *         |          | ious 28  <br>to Last 28 | -               | Year t | o Date | (YTD)*  |       | ar YTD<br>rage* |
|           |                                    | 2021 | 5-yr<br>Avg | Chg                 | % Chg      | 2021     | 5-yr<br>Avg | Chg    | % Chg     | 2021     | Recent<br>Chg           | Recent<br>% Chg | 2021   | 2020   | % Chg   | Avg** | % Chg           |
|           | Criminal Homicide                  | 0    | 0.0         | 0.0                 | /0         | 1        | 0.0         | 1.0    | /0        | 0        | 1                       | /0              | 1      | 0      | /0      | 0.20  | 400.0%          |
| e         | Forcible Rape                      | 0    | 0.6         | -0.6                | -100.0%    | 2        | 2.0         | 0.0    | 0.0%      | 2        | 0                       | 0.0%            | 4      | 2      | 100.0%  | 3.60  | 11.1%           |
| L'i       | <b>Robbery - Business</b>          | 0    | 0.2         | -0.2                | -100.0%    | 0        | 0.6         | -0.6   | -100.0%   | 3        | -3                      | -100.0%         | 3      | 4      | -25.0%  | 4.60  | -34.8%          |
| t         | Robbery - All Other                | 0    | 0.2         | -0.2                | -100.0%    | 0        | 0.8         | -0.8   | -100.0%   | 0        | 0                       | /0              | 0      | 4      | -100.0% | 2.60  | -100.0%         |
| ole       | Agg. Assault - Family              |      | 0.0         | 0.0                 | /0         | 0        | 0.4         | -0.4   | -100.0%   | 2        | -2                      | -100.0%         | 3      | 4      | -25.0%  | 1.60  | 87.5%           |
| ,         | Agg. Assault - NonFamily           | 0    | 0.8         | -0.8                | -100.0%    | 2        | 1.6         | 0.4    | 25.0%     | 1        | 1                       | 100.0%          | 4      | 3      | 33.3%   | 3.00  | 33.3%           |
|           | TOTAL VIOLENT CRIMES               | 0    | 1.8         | -1.8                | -100.0%    | 5        | 5.4         | -0.4   | -7.4%     | 8        | -3                      | -37.5%          | 15     | 17     | -11.8%  | 15.60 | -3.8%           |
| ۵         | Burglary - Residential             | 1    | 3.4         | -2.4                | -70.6%     | 4        | 10.6        | -6.6   | -62.3%    | 10       | -6                      | -60.0%          | 15     | 11     | 36.4%   | 21.40 | -29.9%          |
| j.        | Burglary - All Other               | 1    | 2.6         | -1.6                | -61.5%     | 7        | 7.4         | -0.4   | -5.4%     | 5        | 2                       | 40.0%           | 13     | 10     | 30.0%   | 17.80 | -27.0%          |
| Ū         | Larceny - Vehicle Burglary         | 14   | 10.8        | 3.2                 | 29.6%      | 45       | 45.4        | -0.4   | -0.9%     | 65       | -20                     | -30.8%          | 124    | 139    | -10.8%  | 117   | 6.3%            |
| ert       | Larceny - All Other                | 15   | 12.0        | 3.0                 | 25.0%      | 51       | 57.0        | -6.0   | -10.5%    | 50       | 1                       | 2.0%            | 117    | 105    | 11.4%   | 150   | -21.8%          |
| Prop      | Motor Vehicle Theft                | 1    | 3.6         | -2.6                | -72.2%     | 7        | 13.0        | -6.0   | -46.2%    | 9        | -2                      | -22.2%          | 17     | 26     | -34.6%  | 31.40 | -45.9%          |
|           | TOTAL PROPERTY CRIMES              | 32   | 32.4        | -0.4                | -1.2%      | 114      | 133         | -19.4  | -14.5%    | 139      | -25                     | -18.0%          | 286    | 291    | -1.7%   | 337   | -15.1%          |
|           | GRAND TOTAL                        | 32   | 34.2        | -2.2                | -6.4%      | 119      | 139         | -19.8  | -14.3%    | 147      | -28                     | -19.0%          | 301    | 308    | -2.3%   | 352   | -14.6%          |
|           | Drugs                              | 0    | 5.0         | -5.0                | -100.0%    | 4        | 17.2        | -13.2  | -76.7%    | 9        | -5                      | -55.6%          | 14     | 19     | -26.3%  | 35.40 | -60.5%          |
| Misc      | Weapons                            | 1    | 0.2         | 0.8                 | 400.0%     | 2        | 1.0         | 1.0    | 100.0%    | 0        | 2                       | /0              | 4      | 4      | 0.0%    | 2.80  | 42.9%           |
| 2         | Vandalism                          | 5    | 5.0         | 0.0                 | 0.0%       | 17       | 21.0        | -4.0   | -19.1%    | 18       | -1                      | -5.6%           | 43     | 68     | -36.8%  | 49.80 | -13.7%          |
|           | A Marala Daradadaraa               | N    | <u> </u>    |                     |            |          | / l. D.     |        |           |          |                         |                 |        |        | . /     |       | 2               |