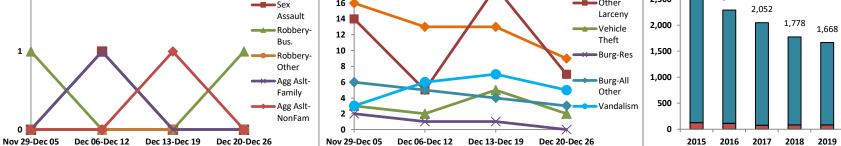

|        | District / Dutu                    |                  |             |        |            |      |             |        |                     |             |                      |                 |                 |         |             | PGP .     |                 |
|--------|------------------------------------|------------------|-------------|--------|------------|------|-------------|--------|---------------------|-------------|----------------------|-----------------|-----------------|---------|-------------|-----------|-----------------|
|        | (Liberty Division)<br>All Offenses |                  | Last        | 7 Days | <b>;</b> * |      | Last 2      | 8 Days | ;*                  |             | ous 28<br>to Last 28 | -               | Year t          | o Date  | (YTD)*      |           | ar YTD<br>rage* |
|        |                                    | 2021             | 5-yr<br>Avg | Chg    | % Chg      | 2021 | 5-yr<br>Avg | Chg    | % Chg               | 2020        | Recent<br>Chg        | Recent<br>% Chg | 2021            | 2020    | % Chg       | Avg**     | % Ch            |
|        | Criminal Homicide                  | 0                | 0.0         | 0.0    | /0         | 0    | 0.0         | 0.0    | /0                  | 0           | 0                    | /0              | 0               | 0       | /0          | 0.00      | /0              |
| ē      | Forcible Rape                      | 0                | 0.2         | -0.2   | -100.0%    | 0    | 1.2         | -1.2   | -100.0%             | 0           | 0                    | /0              | 0               | 0       | /0          | 0.40      | -100.0%         |
| Crim   | Robbery - Business                 | 0                | 0.6         | -0.6   | -100.0%    | 1    | 2.6         | -1.6   | -61.5%              | 1           | 0                    | 0.0%            | 0               | 2       | -100.0%     | 1.60      | -100.0%         |
| t<br>T | Robbery - All Other                | 0                | 0.6         | -0.6   | -100.0%    | 1    | 1.6         | -0.6   | -37.5%              | 1           | 0                    | 0.0%            | 0               | 1       | -100.0%     | 0.40      | -100.0%         |
| olei   | Agg. Assault - Family              | 1                | 0.2         | 0.8    | 400.0%     | 3    | 0.6         | 2.4    | 400.0%              | 5           | -2                   | -40.0%          | 1               | 0       | /0          | 0.20      | 400.0%          |
| ŝ      | Agg. Assault - NonFamily           | 0                | 0.4         | -0.4   | -100.0%    | 2    | 1.4         | 0.6    | 42.9%               | 5           | -3                   | -60.0%          | 1               | 0       | /0          | 0.40      | 150.0%          |
|        | TOTAL VIOLENT CRIMES               | 1                | 2.0         | -1.0   | -50.0%     | 7    | 7.4         | -0.4   | -5.4%               | 12          | -5                   | -41.7%          | 2               | 3       | -33.3%      | 3.00      | -33.3%          |
| e      | Burglary - Residential             | 0                | 2.6         | -2.6   | -100.0%    | 5    | 7.4         | -2.4   | -32.4%              | 3           | 2                    | 66.7%           | 0               | 2       | -100.0%     | 4.20      | -100.0%         |
| ï      | Burglary - All Other               | 0                | 2.6         | -2.6   | -100.0%    | 10   | 9.4         | 0.6    | 6.4%                | 11          | -1                   | - <b>9.1%</b>   | 1               | 5       | -80.0%      | 5.40      | -81.5%          |
| Ū      | Larceny - Vehicle Burglary         | 5                | 14.6        | -9.6   | -65.8%     | 60   | 56.0        | 4.0    | 7.1%                | 90          | -30                  | -33.3%          | 12              | 18      | -33.3%      | 18.80     | -36.2%          |
| ert    | Larceny - All Other                | 5                | 16.0        | -11.0  | -68.8%     | 32   | 63.0        | -31.0  | -49.2%              | 42          | -10                  | -23.8%          | 8               | 14      | -42.9%      | 24.80     | -67.7%          |
| rop    | Motor Vehicle Theft                | 0                | 3.0         | -3.0   | -100.0%    | 7    | 17.0        | -10.0  | -58.8%              | 17          | -10                  | -58.8%          | 2               | 5       | -60.0%      | 4.80      | -58.3%          |
| Δ.     | TOTAL PROPERTY CRIMES              | 10               | 38.8        | -28.8  | -74.2%     | 114  | 153         | -38.8  | -25.4%              | 163         | -49                  | - <b>30.1%</b>  | 23              | 44      | -47.7%      | 58.00     | -60.3%          |
|        | GRAND TOTAL                        | 11               | 40.8        | -29.8  | -73.0%     | 121  | 160         | -39.2  | -24.5%              | 175         | -54                  | -30.9%          | 25              | 47      | -46.8%      | 61.00     | -59.0%          |
|        | Drugs                              | 0                | 2.2         | -2.2   | -100.0%    | 3    | 9.2         | -6.2   | -67.4%              | 5           | -2                   | -40.0%          | 0               | 0       | /0          | 2.80      | -100.0%         |
| Misc   | Weapons                            | •••••            | 0.4         | 1.6    | 400.0%     | 3    | 1.4         | 1.6    | 114.3%              | 2           | 1                    | 50.0%           | 2               | 1       | 100.0%      |           | 233.3%          |
| 2      | Vandalism                          | 5                | 5.0         | 0.0    | 0.0%       | 22   | 22.6        | -0.6   | -2.7%               | 29          | -7                   | -24.1%          | 9               | 14      | -35.7%      | 8.00      | ••••••          |
|        | 4-Week Breakdown -                 | - <u>Violent</u> | Offens      | es     |            | 4-W  | Veek Br     | eakdov | wn - <u>Prope</u> i | rty Offense | <u>s</u>             |                 | -<br>Year-to-Da | te Tota | s (Jan 1 th | rough Jan | 11)             |
|        | ,                                  |                  |             |        | 25         | _    |             |        |                     |             |                      | 00              |                 |         | 76          |           |                 |

### Volume 7 – Number 2

|         | District 7 Data                    |         |             | Rep    | ort Coveri | ng the W | eek 01      | /11/2  | 021 Throu       | gh 01/17   | /2021 (             | Mon-Sun)        |            | [        |             |           |                 |
|---------|------------------------------------|---------|-------------|--------|------------|----------|-------------|--------|-----------------|------------|---------------------|-----------------|------------|----------|-------------|-----------|-----------------|
|         | (Liberty Division)<br>All Offenses |         | Last        | 7 Days | *          |          | Last 28     | 8 Days | <b>,</b> *      |            | ous 28<br>to Last 2 | -               | Year t     | o Date   | (YTD)*      |           | ar YTD<br>rage* |
|         |                                    | 2021    | 5-yr<br>Avg | Chg    | % Chg      | 2021     | 5-yr<br>Avg | Chg    | % Chg           | 2020       | Recent<br>Chg       | Recent<br>% Chg | 2021       | 2020     | % Chg       | Avg**     | % Chg           |
|         | Criminal Homicide                  | 0       | 0.0         | 0.0    | /0         | 0        | 0.0         | 0.0    | /0              | 0          | 0                   | /0              | 0          | 0        | /0          | 0.00      | /0              |
| e       | Forcible Rape                      | 0       | 0.8         | -0.8   | -100.0%    | 0        | 1.6         | -1.6   | -100.0%         | 0          | 0                   | /0              | 0          | 0        | /0          | 0.80      | -100.0%         |
| Crim    | Robbery - Business                 | 0       | 0.6         | -0.6   | -100.0%    | 0        | 3.0         | -3.0   | -100.0%         | 2          | -2                  | -100.0%         | 0          | 2        | -100.0%     | 2.00      | -100.0%         |
|         | Robbery - All Other                | 0       | 0.0         | 0.0    | /0         | 0        | 1.4         | -1.4   | -100.0%         | 1          | -1                  | -100.0%         | 0          | 2        | -100.0%     | 0.60      | -100.0%         |
| iolent  | Agg. Assault - Family              | 1       | 0.0         | 1.0    | /0         | 4        | 0.2         | 3.8    | 1900.0%         | 5          | -1                  | -20.0%          | 2          | 0        | /0          | 0.20      | 900.0%          |
| Š       | Agg. Assault - NonFamily           | 0       | 0.0         | 0.0    | /0         | 2        | 1.2         | 0.8    | 66.7%           | 3          | -1                  | -33.3%          | 1          | 0        | /0          | 0.40      | 150.0%          |
|         | TOTAL VIOLENT CRIMES               | 1       | 1.4         | -0.4   | -28.6%     | 6        | 7.4         | -1.4   | -18.9%          | 11         | -5                  | -45.5%          | 3          | 4        | -25.0%      | 4.00      | -25.0%          |
| a       | Burglary - Residential             | 2       | 1.6         | 0.4    | 25.0%      | 8        | 7.4         | 0.6    | 8.1%            | 2          | 6                   | 300.0%          | 3          | 4        | -25.0%      | 5.60      | -46.4%          |
| rime    | Burglary - All Other               | 3       | 1.6         | 1.4    | 87.5%      | 10       | 9.2         | 0.8    | 8.7%            | 12         | -2                  | -16.7%          | 4          | 5        | -20.0%      | 6.40      | -37.5%          |
| rt C    | Larceny - Vehicle Burglary         | 11      | 18.6        | -7.6   | -40.9%     | 51       | 59.4        | -8.4   | -14.1%          | 87         | -36                 | -41.4%          | 25         | 37       | -32.4%      | 35.80     | -30.2%          |
| ert     | Larceny - All Other                | 6       | 17.4        | -11.4  | -65.5%     | 32       | 59.0        | -27.0  | -45.8%          | 45         | -13                 | - <b>28.9%</b>  | 19         | 25       | -24.0%      | 43.00     | -55.8%          |
| 2 d     | Motor Vehicle Theft                | 1       | 3.6         | -2.6   | -72.2%     | 7        | 16.2        | -9.2   | -56.8%          | 14         | -7                  | -50.0%          | 2          | 8        | -75.0%      | 9.00      | -77.8%          |
|         | TOTAL PROPERTY CRIMES              | 23      | 42.8        | -19.8  | -46.3%     | 108      | 151         | -43.2  | - <b>28.6</b> % | 160        | -52                 | -32.5%          | 53         | 79       | -32.9%      | 99.80     | -46.9%          |
|         | GRAND TOTAL                        | 24      | 44.2        | -20.2  | -45.7%     | 114      | 159         | -44.6  | - <b>28.1%</b>  | 171        | -57                 | -33.3%          | 56         | 83       | -32.5%      | 104       | -46.1%          |
| <b></b> | Drugs                              | 0       | 3.8         | -3.8   | -100.0%    | 3        | 9.0         | -6.0   | -66.7%          | 6          | -3                  | -50.0%          | 2          | 0        | /0          | 5.80      | -65.5%          |
| Mis     | Weapons                            | 0       | 0.2         | -0.2   | -100.0%    | 3        | 1.2         | 1.8    | 150.0%          | 1          | 2                   | 200.0%          | 2          | 1        | 100.0%      | 1.00      | 100.0%          |
|         | Vandalism                          | 2       | 5.8         | -3.8   | -65.5%     | 20       | 20.4        | -0.4   | -2.0%           | 25         | -5                  | -20.0%          | 11         | 17       | -35.3%      | 11.80     | -6.8%           |
|         | 4-Week Breakdown -                 | Violent | Offens      | es     |            | 4-W      | /eek Bre    | eakdov | wn - Proper     | tv Offense | 25                  | ,               | Year-to-Da | te Total | s (Jan 1 th | rough Jan | 18)             |

4-Week Breakdown - Property Offenses

Year-to-Date Totals (Jan 1 through Jan 18)

The figures included in this report are preliminary figures for general situational awareness and trend purposes only. They do not represent the official figures of the Salt Lake City Police Department and are subject to further analysis and revision. Due to the statute-driven, changing nature of crime classification and area boundaries over time, be advised that the figures contained may not fully coincide with SLCPD statistical sources. Differences are reflective of the departmental procedures or policies that were in place at the time the events occurred and the date the data was compiled. In addition, data may be approximate in relation to indicated areas. Additionally, they are not Uniform Crime Reporting (UCR) or "crime rate" numbers and are not intended to be used as such. Rather, they are a breakdown of every offense within every case that occurred during the given time periods. Although every reasonable effort is made to verify their accuracy, the accuracy of any data is subject to the constraints of the report generation process as well as the manner, format, and point in time of any query.

\*\*\*Charts may erroneously show an apparent drop in the most current data due to some cases not yet having been reported and/or recorded.

Property Crimes

Violent Crimes

56