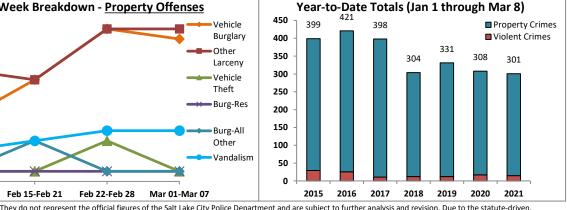

#### Report Covering the Week 03/08/2021 Through 03/14/2021 (Mon-Sun)

|              | District / Data                    |         |             | пср       |         | ing the w |             | ,00,2  | 021 111100         | 511 03/ 14 | / 2021 (10)                | on sun,         |                 |          |                | NEN      |                 |
|--------------|------------------------------------|---------|-------------|-----------|---------|-----------|-------------|--------|--------------------|------------|----------------------------|-----------------|-----------------|----------|----------------|----------|-----------------|
|              | (Liberty Division)<br>All Offenses |         | Last 7      | 7 Days    | *       |           | Last 28     | 8 Days | *                  |            | ious 28 Da<br>to Last 28 D | -               | Year t          | o Date   | (YTD)*         |          | ar YTD<br>rage* |
|              |                                    | 2021    | 5-yr<br>Avg | Chg       | % Chg   | 2021      | 5-yr<br>Avg | Chg    | % Chg              | 2021       |                            | Recent<br>% Chg | 2021            | 2020     | % Chg          | Avg**    | % Chg           |
|              | Criminal Homicide                  | 0       | 0.0         | 0.0       | /0      | 0         | 0.0         | 0.0    | /0                 | 0          | 0                          | /0              | 0               | 0        | /0             | 0.20     | -100.0%         |
| _<br>م       | Forcible Rape                      | 1       | 0.0         | 1.0       | /0      | 3         | 1.4         | 1.6    | 114.3%             | 2          | 1                          | 50.0%           | 5               | 2        | 150.0%         | 4.40     | 13.6%           |
| Crime        | Robbery - Business                 | 0       | 0.4         | -0.4      | -100.0% | 0         | 0.8         | -0.8   | -100.0%            | 3          | -3 -1                      | 00.0%           | 3               | 4        | -25.0%         | 4.60     | -34.8%          |
|              | Robbery - All Other                | 1       | 0.2         | 0.8       | 400.0%  | 1         | 0.6         | 0.4    | 66.7%              | 0          | 1                          | /0              | 1               | 4        | -75.0%         | 2.60     | -61.5%          |
| Violent      | Agg. Assault - Family              | 0       | 0.2         | -0.2      | -100.0% | 0         | 0.6         | -0.6   | -100.0%            | 1          | -1 -1                      | 00.0%           | 3               | 4        | -25.0%         | 1.80     | 66.7%           |
| <del>-</del> | Agg. Assault - NonFamily           | 0       | 1.0         | -1.0      | -100.0% | 3         | 2.0         | 1.0    | 50.0%              | 1          | 2 2                        | 200.0%          | 5               | 6        | - <b>16.7%</b> | 3.80     | 31.6%           |
|              | TOTAL VIOLENT CRIMES               | 2       | 1.8         | 0.2       | 11.1%   | 7         | 5.4         | 1.6    | <b>29.6%</b>       | 7          | 0                          | 0.0%            | 17              | 20       | -15.0%         | 17.40    | -2.3%           |
| a            | Burglary - Residential             | 0       | 1.6         | -1.6      | -100.0% | 4         | 10.0        | -6.0   | -60.0%             | 8          | -4 -                       | -50.0%          | 16              | 14       | 14.3%          | 23.60    | -32.2%          |
| Crime        | Burglary - All Other               | 0       | 2.2         | -2.2      | -100.0% | 6         | 7.8         | -1.8   | - <b>23.1%</b>     | 3          | 3 1                        | 100.0%          | 14              | 10       | 40.0%          | 20.20    | -30.7%          |
| Ū<br>N       | Larceny - Vehicle Burglary         | 11      | 11.0        | 0.0       | 0.0%    | 55        | 44.8        | 10.2   | 22.8%              | 58         | -3                         | -5.2%           | 141             | 146      | -3.4%          | 128      | 10.0%           |
| erty         | Larceny - All Other                | 9       | 14.0        | -5.0      | -35.7%  | 51        | 53.0        | -2.0   | -3.8%              | 58         | -7 -                       | -12.1%          | 132             | 113      | 16.8%          | 162      | -18.7%          |
| Prop         | Motor Vehicle Theft                | 1       | 2.0         | -1.0      | -50.0%  | 7         | 11.0        | -4.0   | -36.4%             | 9          | -2 -                       | -22.2%          | 18              | 30       | -40.0%         | 33.60    | -46.4%          |
| д.           | TOTAL PROPERTY CRIMES              | 21      | 30.8        | -9.8      | -31.8%  | 123       | 127         | -3.6   | <b>-2.8%</b>       | 136        | -13                        | - <b>9.6%</b>   | 321             | 313      | 2.6%           | 368      | - <b>12.8%</b>  |
|              | GRAND TOTAL                        | 23      | 32.6        | -9.6      | -29.5%  | 130       | 132         | -2.0   | -1.5%              | 143        | -13                        | -9.1%           | 338             | 333      | 1.5%           | 385      | -12.3%          |
|              | Drugs                              | 1       | 3.0         | -2.0      | -66.7%  | 3         | 15.6        | -12.6  | -80.8%             | 10         | -7 -                       | -70.0%          | 15              | 21       | -28.6%         | 38.60    | -61.1%          |
| Misc         | Weapons                            | 0       | 0.0         | 0.0       | /0      | 1         | 0.8         | 0.2    | 25.0%              | 1          | 0                          | 0.0%            | 4               | 4        | 0.0%           | 2.80     | 42.9%           |
| 2            | Vandalism                          | 4       | 6.4         | -2.4      | -37.5%  | 19        | 22.6        | -3.6   | -15.9%             | 18         | 1                          | 5.6%            | 49              | 71       | -31.0%         | 56.00    | -12.5%          |
| -            | 4-Week Breakdown -                 | Violent | Offense     | es        |         | <br>4-W   | /eek Br     | eakdov | wn - <u>Proper</u> | ty Offense | 25                         |                 | -<br>Year-to-Da | te Total | s (Jan 1 thr   | rough Ma | r 15)           |
| 3            | • ]                                |         |             | —<br>——Ho |         |           |             |        |                    | _          | Vehicle                    | 500             | 460             | 431      | -              | -        | perty Crimes    |
|              |                                    |         |             |           | 18      |           |             |        |                    |            | Burglary                   | 450 -           |                 |          | 205            | 🗖 Vio    | lent Crimes     |