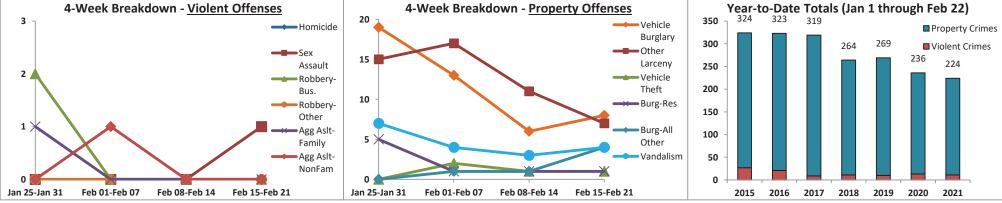

### Volume 7 – Number 4

| $\bigcap$ | District 7 Data                    |         |             | Rep    | ort Coveri | ng the W | eek 01      | /25/2  | 021 Throu          | gh 01/31   | /2021 (I              | Mon-Sun)        |            | [        |                |           |                 |
|-----------|------------------------------------|---------|-------------|--------|------------|----------|-------------|--------|--------------------|------------|-----------------------|-----------------|------------|----------|----------------|-----------|-----------------|
|           | (Liberty Division)<br>All Offenses |         | Last 7      | 7 Days | *          |          | Last 28     | 3 Days | *                  |            | ious 28<br>to Last 28 | •               | Year t     | o Date   | (YTD)*         |           | ar YTD<br>rage* |
|           |                                    | 2021    | 5-yr<br>Avg | Chg    | % Chg      | 2021     | 5-yr<br>Avg | Chg    | % Chg              | 2021       | Recent<br>Chg         | Recent<br>% Chg | 2021       | 2020     | % Chg          | Avg**     | % Chg           |
|           | Criminal Homicide                  | 0       | 0.0         | 0.0    | /0         | 0        | 0.2         | -0.2   | -100.0%            | 0          | 0                     | /0              | 0          | 0        | /0             | 0.20      | -100.0%         |
| e         | Forcible Rape                      | 0       | 0.2         | -0.2   | -100.0%    | 2        | 1.4         | 0.6    | 42.9%              | 0          | 2                     | /0              | 2          | 0        | /0             | 1.40      | 42.9%           |
| Crim      | Robbery - Business                 | 2       | 0.4         | 1.6    | 400.0%     | 3        | 2.4         | 0.6    | 25.0%              | 2          | 1                     | 50.0%           | 3          | 3        | 0.0%           | 3.20      | -6.3%           |
|           | Robbery - All Other                | 0       | 0.6         | -0.6   | -100.0%    | 0        | 1.6         | -1.6   | -100.0%            | 1          | -1                    | -100.0%         | 0          | 2        | -100.0%        | 1.60      | -100.0%         |
| olent     | Agg. Assault - Family              | 1       | 0.4         | 0.6    | 150.0%     | 3        | 1.0         | 2.0    | 200.0%             | 4          | -1                    | -25.0%          | 3          | 2        | 50.0%          | 1.00      | 200.0%          |
| Ϊ         | Agg. Assault - NonFamily           | 0       | 0.4         | -0.4   | -100.0%    | 0        | 1.0         | -1.0   | -100.0%            | 4          | -4                    | -100.0%         | 1          | 0        | /0             | 1.00      | 0.0%            |
|           | TOTAL VIOLENT CRIMES               | 3       | 2.0         | 1.0    | 50.0%      | 8        | 7.6         | 0.4    | 5.3%               | 11         | -3                    | -27.3%          | 9          | 7        | <b>28.6%</b>   | 8.40      | 7.1%            |
| a         | Burglary - Residential             | 4       | 1.6         | 2.4    | 150.0%     | 9        | 7.6         | 1.4    | 18.4%              | 5          | 4                     | 80.0%           | 9          | 6        | 50.0%          | 10.00     | -10.0%          |
| Ľ.        | Burglary - All Other               | 0       | 1.8         | -1.8   | -100.0%    | 4        | 7.6         | -3.6   | -47.4%             | 11         | -7                    | -63.6%          | 5          | 6        | - <b>16.7%</b> | 9.80      | -49.0%          |
|           | Larceny - Vehicle Burglary         | 15      | 10.6        | 4.4    | 41.5%      | 51       | 56.0        | -5.0   | -8.9%              | 74         | -23                   | -31.1%          | 59         | 69       | -14.5%         | 62.00     | -4.8%           |
| ert       | Larceny - All Other                | 12      | 16.0        | -4.0   | -25.0%     | 41       | 68.8        | -27.8  | -40.4%             | 37         | 4                     | 10.8%           | 47         | 43       | 9.3%           | 77.20     | -39.1%          |
| rop       | Motor Vehicle Theft                | 0       | 2.2         | -2.2   | -100.0%    | 7        | 12.0        | -5.0   | -41.7%             | 12         | -5                    | -41.7%          | 8          | 14       | -42.9%         | 14.60     | -45.2%          |
| <b>•</b>  | TOTAL PROPERTY CRIMES              | 31      | 32.2        | -1.2   | -3.7%      | 112      | 152         | -40.0  | -26.3%             | 139        | -27                   | -19.4%          | 128        | 138      | -7.2%          | 174       | -26.3%          |
|           | GRAND TOTAL                        | 34      | 34.2        | -0.2   | -0.6%      | 120      | 160         | -39.6  | -24.8%             | 150        | -30                   | -20.0%          | 137        | 145      | -5.5%          | 182       | -24.7%          |
| 0         | Drugs                              | 1       | 3.2         | -2.2   | -68.8%     | 4        | 13.0        | -9.0   | -69.2%             | 9          | -5                    | -55.6%          | 5          | 8        | -37.5%         | 13.20     | -62.1%          |
| Misc      | Weapons                            | 0       | 0.6         | -0.6   | -100.0%    | 2        | 1.6         | 0.4    | 25.0%              | 2          | 0                     | 0.0%            | 2          | 3        | -33.3%         | 1.80      | 11.1%           |
|           | Vandalism                          | 5       | 6.2         | -1.2   | -19.4%     | 17       | 20.2        | -3.2   | -15.8%             | 20         | -3                    | -15.0%          | 20         | 30       | -33.3%         | 23.00     | -13.0%          |
|           | 4-Week Breakdown -                 | Violent | Offense     | es     |            | 4-W      | /eek Bre    | eakdov | vn - <u>Proper</u> | ty Offense | 25                    |                 | Year-to-Da | te Total | s (Jan 1 th    | rough Feb | o 1)            |