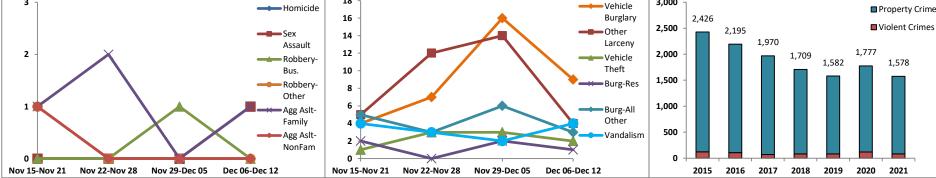

|        | District / Dutu                    |                  |             |        |            |      |             |        |                     |             |                      |                 |                 |         |             | PGP .     |                 |
|--------|------------------------------------|------------------|-------------|--------|------------|------|-------------|--------|---------------------|-------------|----------------------|-----------------|-----------------|---------|-------------|-----------|-----------------|
|        | (Liberty Division)<br>All Offenses |                  | Last        | 7 Days | <b>;</b> * |      | Last 2      | 8 Days | ;*                  |             | ous 28<br>to Last 28 | -               | Year t          | o Date  | (YTD)*      |           | ar YTD<br>rage* |
|        |                                    | 2021             | 5-yr<br>Avg | Chg    | % Chg      | 2021 | 5-yr<br>Avg | Chg    | % Chg               | 2020        | Recent<br>Chg        | Recent<br>% Chg | 2021            | 2020    | % Chg       | Avg**     | % Ch            |
|        | Criminal Homicide                  | 0                | 0.0         | 0.0    | /0         | 0    | 0.0         | 0.0    | /0                  | 0           | 0                    | /0              | 0               | 0       | /0          | 0.00      | /0              |
| ē      | Forcible Rape                      | 0                | 0.2         | -0.2   | -100.0%    | 0    | 1.2         | -1.2   | -100.0%             | 0           | 0                    | /0              | 0               | 0       | /0          | 0.40      | -100.0%         |
| Crim   | Robbery - Business                 | 0                | 0.6         | -0.6   | -100.0%    | 1    | 2.6         | -1.6   | -61.5%              | 1           | 0                    | 0.0%            | 0               | 2       | -100.0%     | 1.60      | -100.0%         |
| t<br>T | Robbery - All Other                | 0                | 0.6         | -0.6   | -100.0%    | 1    | 1.6         | -0.6   | -37.5%              | 1           | 0                    | 0.0%            | 0               | 1       | -100.0%     | 0.40      | -100.0%         |
| olei   | Agg. Assault - Family              | 1                | 0.2         | 0.8    | 400.0%     | 3    | 0.6         | 2.4    | 400.0%              | 5           | -2                   | -40.0%          | 1               | 0       | /0          | 0.20      | 400.0%          |
| ŝ      | Agg. Assault - NonFamily           | 0                | 0.4         | -0.4   | -100.0%    | 2    | 1.4         | 0.6    | 42.9%               | 5           | -3                   | -60.0%          | 1               | 0       | /0          | 0.40      | 150.0%          |
|        | TOTAL VIOLENT CRIMES               | 1                | 2.0         | -1.0   | -50.0%     | 7    | 7.4         | -0.4   | -5.4%               | 12          | -5                   | -41.7%          | 2               | 3       | -33.3%      | 3.00      | -33.3%          |
| e      | Burglary - Residential             | 0                | 2.6         | -2.6   | -100.0%    | 5    | 7.4         | -2.4   | -32.4%              | 3           | 2                    | 66.7%           | 0               | 2       | -100.0%     | 4.20      | -100.0%         |
| ï      | Burglary - All Other               | 0                | 2.6         | -2.6   | -100.0%    | 10   | 9.4         | 0.6    | 6.4%                | 11          | -1                   | - <b>9.1%</b>   | 1               | 5       | -80.0%      | 5.40      | -81.5%          |
| Ū      | Larceny - Vehicle Burglary         | 5                | 14.6        | -9.6   | -65.8%     | 60   | 56.0        | 4.0    | 7.1%                | 90          | -30                  | -33.3%          | 12              | 18      | -33.3%      | 18.80     | -36.2%          |
| ert    | Larceny - All Other                | 5                | 16.0        | -11.0  | -68.8%     | 32   | 63.0        | -31.0  | -49.2%              | 42          | -10                  | -23.8%          | 8               | 14      | -42.9%      | 24.80     | -67.7%          |
| rop    | Motor Vehicle Theft                | 0                | 3.0         | -3.0   | -100.0%    | 7    | 17.0        | -10.0  | -58.8%              | 17          | -10                  | -58.8%          | 2               | 5       | -60.0%      | 4.80      | -58.3%          |
| Δ.     | TOTAL PROPERTY CRIMES              | 10               | 38.8        | -28.8  | -74.2%     | 114  | 153         | -38.8  | -25.4%              | 163         | -49                  | - <b>30.1%</b>  | 23              | 44      | -47.7%      | 58.00     | -60.3%          |
|        | GRAND TOTAL                        | 11               | 40.8        | -29.8  | -73.0%     | 121  | 160         | -39.2  | -24.5%              | 175         | -54                  | -30.9%          | 25              | 47      | -46.8%      | 61.00     | -59.0%          |
|        | Drugs                              | 0                | 2.2         | -2.2   | -100.0%    | 3    | 9.2         | -6.2   | -67.4%              | 5           | -2                   | -40.0%          | 0               | 0       | /0          | 2.80      | -100.0%         |
| Misc   | Weapons                            | •••••            | 0.4         | 1.6    | 400.0%     | 3    | 1.4         | 1.6    | 114.3%              | 2           | 1                    | 50.0%           | 2               | 1       | 100.0%      |           | 233.3%          |
| 2      | Vandalism                          | 5                | 5.0         | 0.0    | 0.0%       | 22   | 22.6        | -0.6   | -2.7%               | 29          | -7                   | -24.1%          | 9               | 14      | -35.7%      | 8.00      | ••••••          |
|        | 4-Week Breakdown -                 | - <u>Violent</u> | Offens      | es     |            | 4-W  | Veek Br     | eakdov | wn - <u>Prope</u> i | rty Offense | <u>s</u>             |                 | -<br>Year-to-Da | te Tota | s (Jan 1 th | rough Jan | 11)             |
|        | ,                                  |                  |             |        | 25         | _    |             |        |                     |             |                      | 00              |                 |         | 76          |           |                 |

The figures included in this report are preliminary figures for general situational awareness and trend purposes only. They do not represent the official figures of the Salt Lake City Police Department and are subject to further analysis and revision. Due to the statute-driven, changing nature of crime classification and area boundaries over time, be advised that the figures contained may not fully coincide with SLCPD statistical sources. Differences are reflective of the departmental procedures or policies that were in place at the time the events occurred and the date the data was compiled. In addition, data may be approximate in relation to indicated areas. Additionally, they are not Uniform Crime Reporting (UCR) or "crime rate" numbers and are not intended to be used as such. Rather, they are a breakdown of every offense within every case that occurred during the given time periods. Although every reasonable effort is made to verify their accuracy, the accuracy of any data is subject to the constraints of the report generation process as well as the manner, format, and point in time of any query.