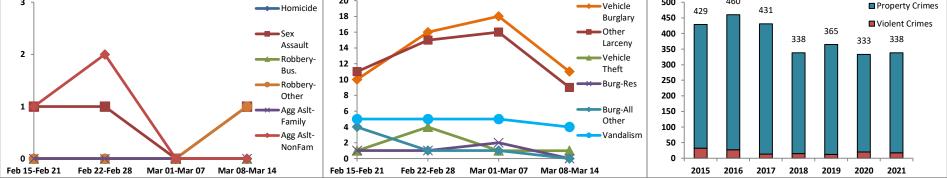

#### Report Covering the Week 03/08/2021 Through 03/14/2021 (Mon-Sun)

|              | District / Data                    |         |             | пср       |         | ing the w |             | ,00,2  | 021 111100         | 511 03/ 14 | / 2021 (10)                | on sun,         |                 |          |                | NEN      |                 |
|--------------|------------------------------------|---------|-------------|-----------|---------|-----------|-------------|--------|--------------------|------------|----------------------------|-----------------|-----------------|----------|----------------|----------|-----------------|
|              | (Liberty Division)<br>All Offenses |         | Last 7      | 7 Days    | *       |           | Last 28     | 8 Days | *                  |            | ious 28 Da<br>to Last 28 D | -               | Year t          | o Date   | (YTD)*         |          | ar YTD<br>rage* |
|              |                                    | 2021    | 5-yr<br>Avg | Chg       | % Chg   | 2021      | 5-yr<br>Avg | Chg    | % Chg              | 2021       |                            | Recent<br>% Chg | 2021            | 2020     | % Chg          | Avg**    | % Chg           |
|              | Criminal Homicide                  | 0       | 0.0         | 0.0       | /0      | 0         | 0.0         | 0.0    | /0                 | 0          | 0                          | /0              | 0               | 0        | /0             | 0.20     | -100.0%         |
| _<br>م       | Forcible Rape                      | 1       | 0.0         | 1.0       | /0      | 3         | 1.4         | 1.6    | 114.3%             | 2          | 1                          | 50.0%           | 5               | 2        | 150.0%         | 4.40     | 13.6%           |
| Crime        | Robbery - Business                 | 0       | 0.4         | -0.4      | -100.0% | 0         | 0.8         | -0.8   | -100.0%            | 3          | -3 -1                      | 00.0%           | 3               | 4        | -25.0%         | 4.60     | -34.8%          |
|              | Robbery - All Other                | 1       | 0.2         | 0.8       | 400.0%  | 1         | 0.6         | 0.4    | 66.7%              | 0          | 1                          | /0              | 1               | 4        | -75.0%         | 2.60     | -61.5%          |
| Violent      | Agg. Assault - Family              | 0       | 0.2         | -0.2      | -100.0% | 0         | 0.6         | -0.6   | -100.0%            | 1          | -1 -1                      | 00.0%           | 3               | 4        | -25.0%         | 1.80     | 66.7%           |
| <del>-</del> | Agg. Assault - NonFamily           | 0       | 1.0         | -1.0      | -100.0% | 3         | 2.0         | 1.0    | 50.0%              | 1          | 2 2                        | 200.0%          | 5               | 6        | - <b>16.7%</b> | 3.80     | 31.6%           |
|              | TOTAL VIOLENT CRIMES               | 2       | 1.8         | 0.2       | 11.1%   | 7         | 5.4         | 1.6    | <b>29.6%</b>       | 7          | 0                          | 0.0%            | 17              | 20       | -15.0%         | 17.40    | -2.3%           |
| a            | Burglary - Residential             | 0       | 1.6         | -1.6      | -100.0% | 4         | 10.0        | -6.0   | -60.0%             | 8          | -4 -                       | -50.0%          | 16              | 14       | 14.3%          | 23.60    | -32.2%          |
| Crime        | Burglary - All Other               | 0       | 2.2         | -2.2      | -100.0% | 6         | 7.8         | -1.8   | - <b>23.1%</b>     | 3          | 3 1                        | 100.0%          | 14              | 10       | 40.0%          | 20.20    | -30.7%          |
| Ū<br>N       | Larceny - Vehicle Burglary         | 11      | 11.0        | 0.0       | 0.0%    | 55        | 44.8        | 10.2   | 22.8%              | 58         | -3                         | -5.2%           | 141             | 146      | -3.4%          | 128      | 10.0%           |
| erty         | Larceny - All Other                | 9       | 14.0        | -5.0      | -35.7%  | 51        | 53.0        | -2.0   | -3.8%              | 58         | -7 -                       | -12.1%          | 132             | 113      | 16.8%          | 162      | -18.7%          |
| Prop         | Motor Vehicle Theft                | 1       | 2.0         | -1.0      | -50.0%  | 7         | 11.0        | -4.0   | -36.4%             | 9          | -2 -                       | -22.2%          | 18              | 30       | -40.0%         | 33.60    | -46.4%          |
| д.           | TOTAL PROPERTY CRIMES              | 21      | 30.8        | -9.8      | -31.8%  | 123       | 127         | -3.6   | <b>-2.8%</b>       | 136        | -13                        | - <b>9.6%</b>   | 321             | 313      | 2.6%           | 368      | - <b>12.8%</b>  |
|              | GRAND TOTAL                        | 23      | 32.6        | -9.6      | -29.5%  | 130       | 132         | -2.0   | -1.5%              | 143        | -13                        | -9.1%           | 338             | 333      | 1.5%           | 385      | -12.3%          |
|              | Drugs                              | 1       | 3.0         | -2.0      | -66.7%  | 3         | 15.6        | -12.6  | -80.8%             | 10         | -7 -                       | -70.0%          | 15              | 21       | -28.6%         | 38.60    | -61.1%          |
| Misc         | Weapons                            | 0       | 0.0         | 0.0       | /0      | 1         | 0.8         | 0.2    | 25.0%              | 1          | 0                          | 0.0%            | 4               | 4        | 0.0%           | 2.80     | 42.9%           |
| 2            | Vandalism                          | 4       | 6.4         | -2.4      | -37.5%  | 19        | 22.6        | -3.6   | -15.9%             | 18         | 1                          | 5.6%            | 49              | 71       | -31.0%         | 56.00    | -12.5%          |
| -            | 4-Week Breakdown -                 | Violent | Offense     | es        |         | <br>4-W   | /eek Br     | eakdov | wn - <u>Proper</u> | ty Offense | 25                         |                 | -<br>Year-to-Da | te Total | s (Jan 1 thr   | rough Ma | r 15)           |
| 3            | • ]                                |         |             | —<br>——Ho |         |           |             |        |                    | _          | Vehicle                    | 500             | 460             | 431      | -              | -        | perty Crimes    |
|              |                                    |         |             |           | 18      |           |             |        |                    |            | Burglary                   | 450 -           |                 |          | 205            | 🗖 Vio    | lent Crimes     |