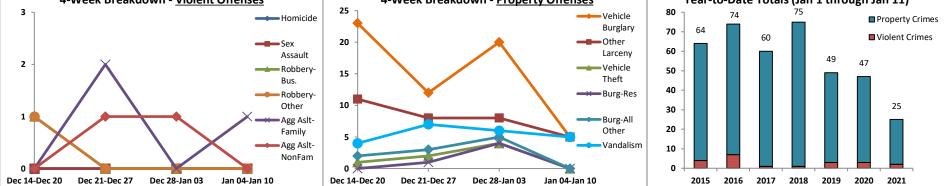

|        | District / Dutu                    |                  |             |        |            |      |             |        |                     |             |                      |                 |                 |         |             | PGP .     |                 |
|--------|------------------------------------|------------------|-------------|--------|------------|------|-------------|--------|---------------------|-------------|----------------------|-----------------|-----------------|---------|-------------|-----------|-----------------|
|        | (Liberty Division)<br>All Offenses |                  | Last        | 7 Days | <b>;</b> * |      | Last 2      | 8 Days | ;*                  |             | ous 28<br>to Last 28 | -               | Year t          | o Date  | (YTD)*      |           | ar YTD<br>rage* |
|        |                                    | 2021             | 5-yr<br>Avg | Chg    | % Chg      | 2021 | 5-yr<br>Avg | Chg    | % Chg               | 2020        | Recent<br>Chg        | Recent<br>% Chg | 2021            | 2020    | % Chg       | Avg**     | % Ch            |
|        | Criminal Homicide                  | 0                | 0.0         | 0.0    | /0         | 0    | 0.0         | 0.0    | /0                  | 0           | 0                    | /0              | 0               | 0       | /0          | 0.00      | /0              |
| ē      | Forcible Rape                      | 0                | 0.2         | -0.2   | -100.0%    | 0    | 1.2         | -1.2   | -100.0%             | 0           | 0                    | /0              | 0               | 0       | /0          | 0.40      | -100.0%         |
| Crim   | Robbery - Business                 | 0                | 0.6         | -0.6   | -100.0%    | 1    | 2.6         | -1.6   | -61.5%              | 1           | 0                    | 0.0%            | 0               | 2       | -100.0%     | 1.60      | -100.0%         |
| t<br>T | Robbery - All Other                | 0                | 0.6         | -0.6   | -100.0%    | 1    | 1.6         | -0.6   | -37.5%              | 1           | 0                    | 0.0%            | 0               | 1       | -100.0%     | 0.40      | -100.0%         |
| olei   | Agg. Assault - Family              | 1                | 0.2         | 0.8    | 400.0%     | 3    | 0.6         | 2.4    | 400.0%              | 5           | -2                   | -40.0%          | 1               | 0       | /0          | 0.20      | 400.0%          |
| ŝ      | Agg. Assault - NonFamily           | 0                | 0.4         | -0.4   | -100.0%    | 2    | 1.4         | 0.6    | 42.9%               | 5           | -3                   | -60.0%          | 1               | 0       | /0          | 0.40      | 150.0%          |
|        | TOTAL VIOLENT CRIMES               | 1                | 2.0         | -1.0   | -50.0%     | 7    | 7.4         | -0.4   | -5.4%               | 12          | -5                   | -41.7%          | 2               | 3       | -33.3%      | 3.00      | -33.3%          |
| e      | Burglary - Residential             | 0                | 2.6         | -2.6   | -100.0%    | 5    | 7.4         | -2.4   | -32.4%              | 3           | 2                    | 66.7%           | 0               | 2       | -100.0%     | 4.20      | -100.0%         |
| ï      | Burglary - All Other               | 0                | 2.6         | -2.6   | -100.0%    | 10   | 9.4         | 0.6    | 6.4%                | 11          | -1                   | - <b>9.1%</b>   | 1               | 5       | -80.0%      | 5.40      | -81.5%          |
| Ū      | Larceny - Vehicle Burglary         | 5                | 14.6        | -9.6   | -65.8%     | 60   | 56.0        | 4.0    | 7.1%                | 90          | -30                  | -33.3%          | 12              | 18      | -33.3%      | 18.80     | -36.2%          |
| ert    | Larceny - All Other                | 5                | 16.0        | -11.0  | -68.8%     | 32   | 63.0        | -31.0  | -49.2%              | 42          | -10                  | -23.8%          | 8               | 14      | -42.9%      | 24.80     | -67.7%          |
| rop    | Motor Vehicle Theft                | 0                | 3.0         | -3.0   | -100.0%    | 7    | 17.0        | -10.0  | -58.8%              | 17          | -10                  | -58.8%          | 2               | 5       | -60.0%      | 4.80      | -58.3%          |
| Δ.     | TOTAL PROPERTY CRIMES              | 10               | 38.8        | -28.8  | -74.2%     | 114  | 153         | -38.8  | -25.4%              | 163         | -49                  | - <b>30.1%</b>  | 23              | 44      | -47.7%      | 58.00     | -60.3%          |
|        | GRAND TOTAL                        | 11               | 40.8        | -29.8  | -73.0%     | 121  | 160         | -39.2  | -24.5%              | 175         | -54                  | -30.9%          | 25              | 47      | -46.8%      | 61.00     | -59.0%          |
|        | Drugs                              | 0                | 2.2         | -2.2   | -100.0%    | 3    | 9.2         | -6.2   | -67.4%              | 5           | -2                   | -40.0%          | 0               | 0       | /0          | 2.80      | -100.0%         |
| Misc   | Weapons                            | •••••            | 0.4         | 1.6    | 400.0%     | 3    | 1.4         | 1.6    | 114.3%              | 2           | 1                    | 50.0%           | 2               | 1       | 100.0%      |           | 233.3%          |
| 2      | Vandalism                          | 5                | 5.0         | 0.0    | 0.0%       | 22   | 22.6        | -0.6   | -2.7%               | 29          | -7                   | -24.1%          | 9               | 14      | -35.7%      | 8.00      | ••••••          |
|        | 4-Week Breakdown -                 | - <u>Violent</u> | Offens      | es     |            | 4-W  | Veek Br     | eakdov | wn - <u>Prope</u> i | rty Offense | <u>s</u>             |                 | -<br>Year-to-Da | te Tota | s (Jan 1 th | rough Jan | 11)             |
|        | ,                                  |                  |             |        | 25         | _    |             |        |                     |             |                      | 00              |                 |         | 76          |           |                 |