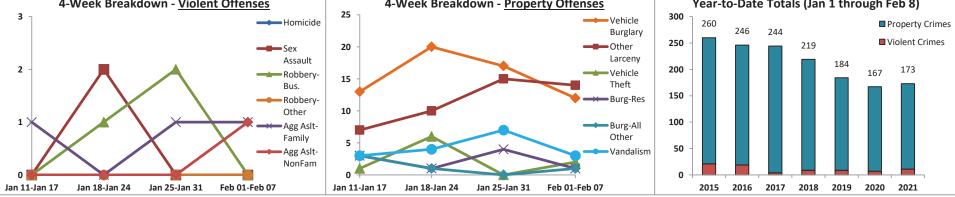

#### Report Covering the Week 02/01/2021 Through 02/07/2021 (Mon-Sun)

|         | District / Data                    |        |             | •      |         | 0       |             | •••    |                |            | • •                    |                 |                 |          |              | 10       |                 |
|---------|------------------------------------|--------|-------------|--------|---------|---------|-------------|--------|----------------|------------|------------------------|-----------------|-----------------|----------|--------------|----------|-----------------|
|         | (Liberty Division)<br>All Offenses |        | Last 7      | 7 Days | *       |         | Last 2      | 8 Days | 5*             |            | ous 28 [<br>to Last 28 | -               | Year t          | o Date   | (YTD)*       |          | ar YTD<br>rage* |
|         |                                    | 2021   | 5-yr<br>Avg | Chg    | % Chg   | 2021    | 5-yr<br>Avg | Chg    | % Chg          | 2021       | Recent<br>Chg          | Recent<br>% Chg | 2021            | 2020     | % Chg        | Avg**    | % Chg           |
|         | Criminal Homicide                  | 0      | 0.0         | 0.0    | /0      | 0       | 0.2         | -0.2   | -100.0%        | 0          | 0                      | /0              | 0               | 0        | /0           | 0.20     | -100.0%         |
| e l     | Forcible Rape                      | 0      | 0.6         | -0.6   | -100.0% | 2       | 1.8         | 0.2    | 11.1%          | 0          | 2                      | /0              | 2               | 0        | /0           | 2.00     | 0.0%            |
| Crime   | Robbery - Business                 | 0      | 0.4         | -0.4   | -100.0% | 3       | 2.2         | 0.8    | 36.4%          | 1          | 2                      | 200.0%          | 3               | 3        | 0.0%         | 3.60     | -16.7%          |
|         | Robbery - All Other                | 0      | 0.0         | 0.0    | /0      | 0       | 1.0         | -1.0   | -100.0%        | 1          | -1                     | -100.0%         | 0               | 2        | -100.0%      | 1.60     | -100.0%         |
| Violent | Agg. Assault - Family              | 1      | 0.2         | 0.8    | 400.0%  | 3       | 1.0         | 2.0    | 200.0%         | 3          | 0                      | 0.0%            | 4               | 2        | 100.0%       | 1.00     | 300.0%          |
| Š       | Agg. Assault - NonFamily           | 1      | 0.4         | 0.6    | 150.0%  | 1       | 1.0         | 0.0    | 0.0%           | 2          | -1                     | -50.0%          | 2               | 0        | /0           | 1.20     | 66.7%           |
|         | TOTAL VIOLENT CRIMES               | 2      | 1.6         | 0.4    | 25.0%   | 9       | 7.2         | 1.8    | 25.0%          | 7          | 2                      | 28.6%           | 11              | 7        | 57.1%        | 9.60     | 14.6%           |
| ۵       | Burglary - Residential             | 1      | 1.8         | -0.8   | -44.4%  | 9       | 6.8         | 2.2    | 32.4%          | 6          | 3                      | 50.0%           | 10              | 6        | 66.7%        | 11.20    | -10.7%          |
| rime    | Burglary - All Other               | 1      | 0.6         | 0.4    | 66.7%   | 5       | 5.6         | -0.6   | - <b>10.7%</b> | 9          | -4                     | -44.4%          | 6               | 6        | 0.0%         | 11.00    | -45.5%          |
|         | Larceny - Vehicle Burglary         | 12     | 8.2         | 3.8    | 46.3%   | 62      | 49.6        | 12.4   | 25.0%          | 63         | -1                     | -1.6%           | 75              | 78       | -3.8%        | 69.60    | 7.8%            |
| erty    | Larceny - All Other                | 14     | 14.0        | 0.0    | 0.0%    | 46      | 67.0        | -21.0  | -31.3%         | 39         | 7                      | 17.9%           | 61              | 54       | 13.0%        | 92.20    | -33.8%          |
| Lop     | Motor Vehicle Theft                | 2      | 4.2         | -2.2   | -52.4%  | 9       | 13.2        | -4.2   | -31.8%         | 7          | 2                      | 28.6%           | 10              | 16       | -37.5%       | 18.40    | -45.7%          |
| 4       | TOTAL PROPERTY CRIMES              | 30     | 28.8        | 1.2    | 4.2%    | 131     | 142         | -11.2  | - <b>7.9</b> % | 124        | 7                      | 5.6%            | 162             | 160      | 1.3%         | 202      | -20.0%          |
|         | GRAND TOTAL                        | 32     | 30.4        | 1.6    | 5.3%    | 140     | 149         | -9.4   | -6.3%          | 131        | 9                      | 6.9%            | 173             | 167      | 3.6%         | 212      | -18.4%          |
|         | Drugs                              | 5      | 5.0         | 0.0    | 0.0%    | 9       | 15.8        | -6.8   | -43.0%         | 4          | 5                      | 125.0%          | 10              | 10       | 0.0%         | 18.20    | -45.1%          |
| Misc    | Weapons                            | 0      | 0.0         | 0.0    | /0      | 0       | 1.2         | -1.2   | -100.0%        | 3          | -3                     | -100.0%         | 2               | 3        | -33.3%       | 1.80     | 11.1%           |
| 2       | Vandalism                          | 3      | 6.6         | -3.6   | -54.6%  | 17      | 21.8        | -4.8   | -22.0%         | 21         | -4                     | -19.0%          | 25              | 41       | -39.0%       | 29.00    | -13.8%          |
|         | 4-Week Breakdown -                 | Violen | t Offens    | es     |         | <br>4-W | Veek Br     | eakdo  | wn - Prope     | rtv Offens | es                     |                 | -<br>Year-to-Da | ate Tota | ls (Jan 1 th | rough Fe | b 8)            |