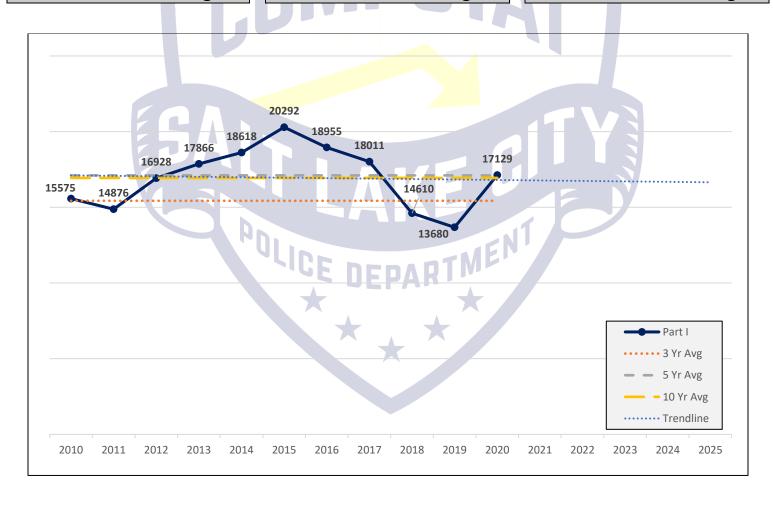

|              |        |         |

| 3 YR AVG<br>(2017-2019) | 2020 | DIFF  | % CHNG |
|-------------------------|------|-------|--------|
| 7153                    | 4200 | -2953 | -41%   |

| 3 YR AVG<br>(2017-2019) | 2020 | DIFF  | % CHNG |  |
|-------------------------|------|-------|--------|--|
| 3781                    | 2161 | -1620 | -43%   |  |

#### TRAFFIC TICKETS

#### STREET CHECKS

| 3 YR AVG<br>(2017-2019) | 2020 | DIFF   | % CHNG |
|-------------------------|------|--------|--------|
| 19824                   | 5987 | -13837 | -70%   |

| 3 YR AVG<br>(2017-2019) | 2020 | DIFF | % CHNG |
|-------------------------|------|------|--------|
| 9254                    | 8762 | -492 | -5%    |





## PART I OFFENSES

11%

Above 3 Year Average

0.1%

Above 5 Year Average

1%







### HOMICIDE

50%

Above 3 Year Average

55%

Above 5 Year Average

56%







### SEXUAL ASSAULT

-16%

Below 3 Year Average

-18%

Below 5 Year Average

-12%







## **ROBBERY - BUSINESS**

-9%

**Below 3 Year Average** 

-15%

Below 5 Year Average

-8%







## ROBBERY – ALL OTHER

**17%** 

Above 3 Year Average

13%

Above 5 Year Average

21%







### AGG. ASSAULT - FAMILY

47%

Above 3 Year Average

46%

Above 5 Year Average

54%







## AGG. ASSAULT - NONFAMILY

\*Updated 1/27/20 to correct labels

22%

Above 3 Year Average

14%

Above 5 Year Average

20%





## BURGLARY - RESIDENTIAL

-15%

Below 3 Year Average

-23%

Below 5 Year Average

-31%







### **BURGLARY – ALL OTHER**

**13%** 

Above 3 Year Average

Above 5 Year Average

10%





### LARCENY – VEHICLE BURG