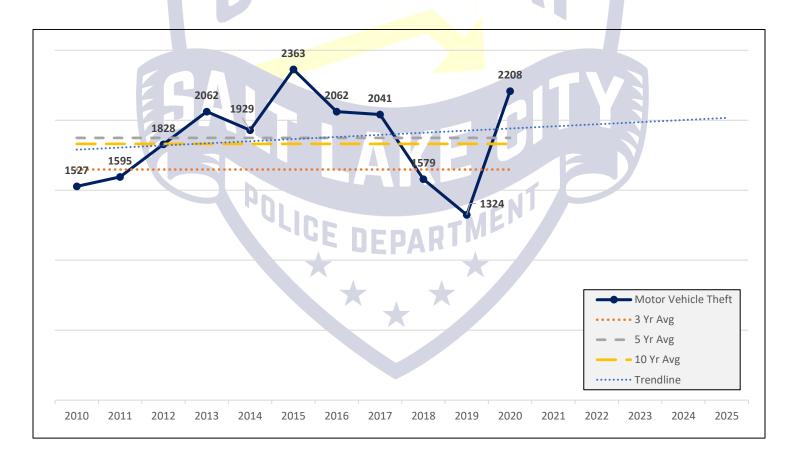

### MOTOR VEHICLE THEFT

34%

Above 3 Year Average

**18%** 

Above 5 Year Average

21%