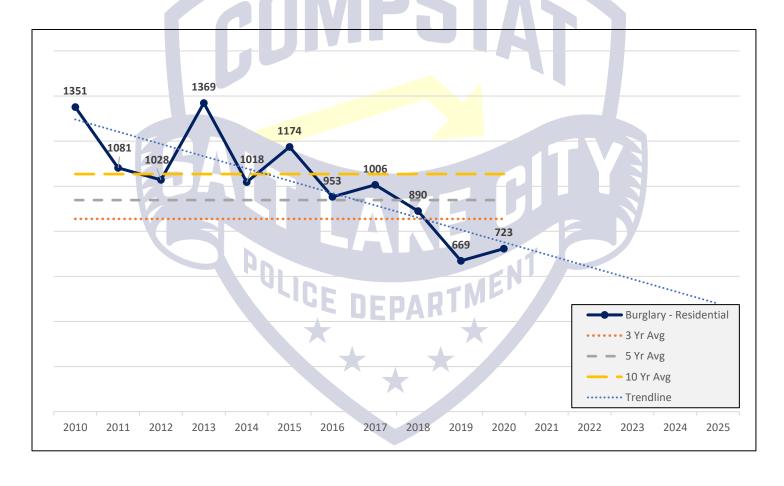

## BURGLARY - RESIDENTIAL

-15%

Below 3 Year Average

-23%

Below 5 Year Average

-31%