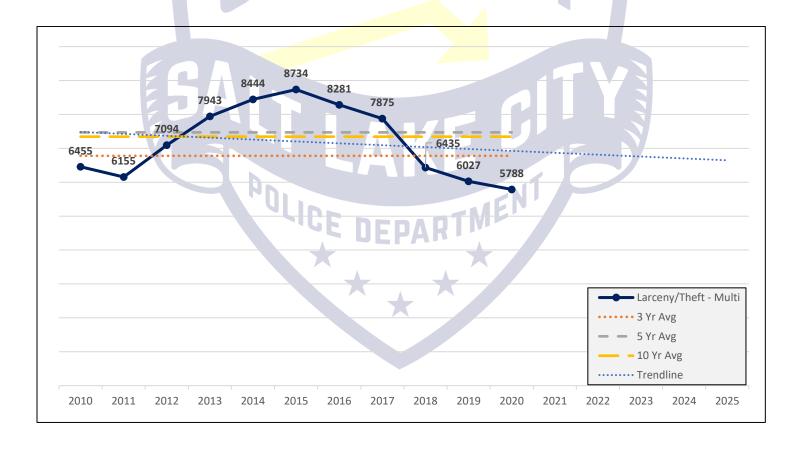

### LARCENY - ALL OTHER

-15%

Below 3 Year Average

-23%

Below 5 Year Average

-21%