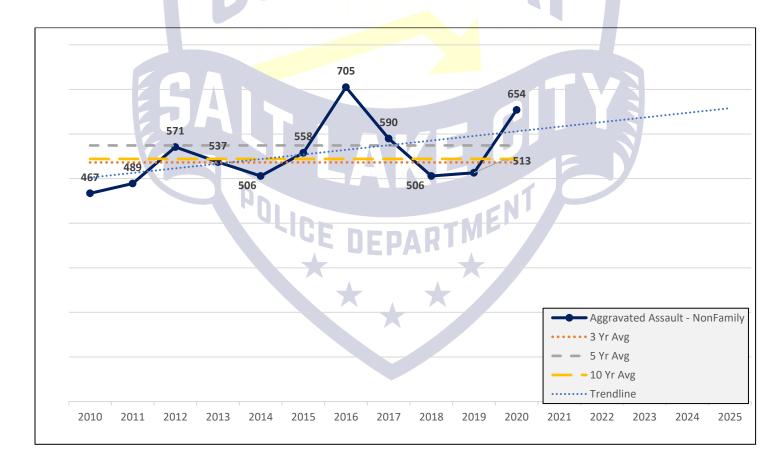

## AGG. ASSAULT - NONFAMILY

\*Updated 1/27/20 to correct labels

22%

Above 3 Year Average

14%

Above 5 Year Average

20%