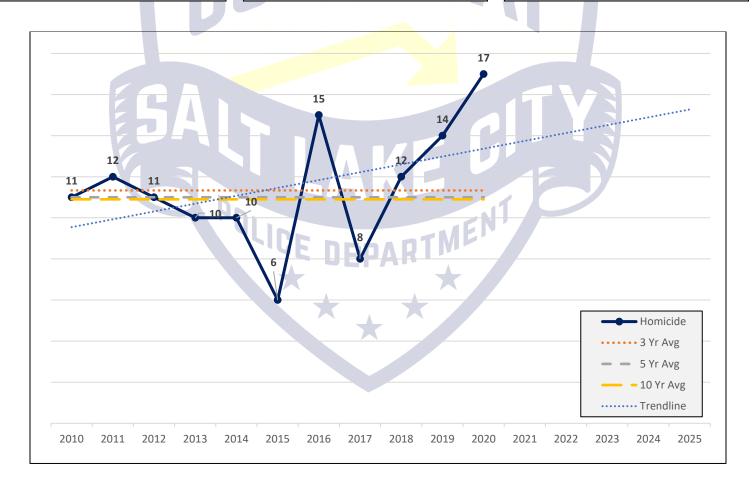

| % CHNG |
|-------------------------|------|-------|--------|
| 7153                    | 4200 | -2953 | -41%   |

| 3 YR AVG<br>(2017-2019) | 2020 | DIFF  | % CHNG |  |
|-------------------------|------|-------|--------|--|
| 3781                    | 2161 | -1620 | -43%   |  |

#### TRAFFIC TICKETS

#### STREET CHECKS

| 3 YR AVG<br>(2017-2019) | 2020 | DIFF   | % CHNG |
|-------------------------|------|--------|--------|
| 19824                   | 5987 | -13837 | -70%   |

| 3 YR AVG<br>(2017-2019) | 2020 | DIFF | % CHNG |
|-------------------------|------|------|--------|
| 9254                    | 8762 | -492 | -5%    |





## PART I OFFENSES

11%

Above 3 Year Average

0.1%

Above 5 Year Average

1%







### HOMICIDE

50%

Above 3 Year Average

55%

Above 5 Year Average

56%







### SEXUAL ASSAULT

-16%

Below 3 Year Average

-18%

Below 5 Year Average

-12%







## **ROBBERY - BUSINESS**

-9%

**Below 3 Year Average** 

-15%

Below 5 Year Average

-8%







## ROBBERY – ALL OTHER

**17%** 

Above 3 Year Average

13%

Above 5 Year Average

21%







### AGG. ASSAULT - FAMILY

47%

Above 3 Year Average

46%

Above 5 Year Average

54%







## AGG. ASSAULT - NONFAMILY

\*Updated 1/27/20 to correct labels

22%

Above 3 Year Average

14%

Above 5 Year Average

20%





## BURGLARY - RESIDENTIAL

-15%

Below 3 Year Average

-23%

Below 5 Year Average

-31%







### **BURGLARY – ALL OTHER**

**13%** 

Above 3 Year Average

Above 5 Year Average

10%





### LARCENY – VEHICLE BURGLARY

49%

Above 3 Year Average

**29%** 

Above 5 Year Average

30%





### L