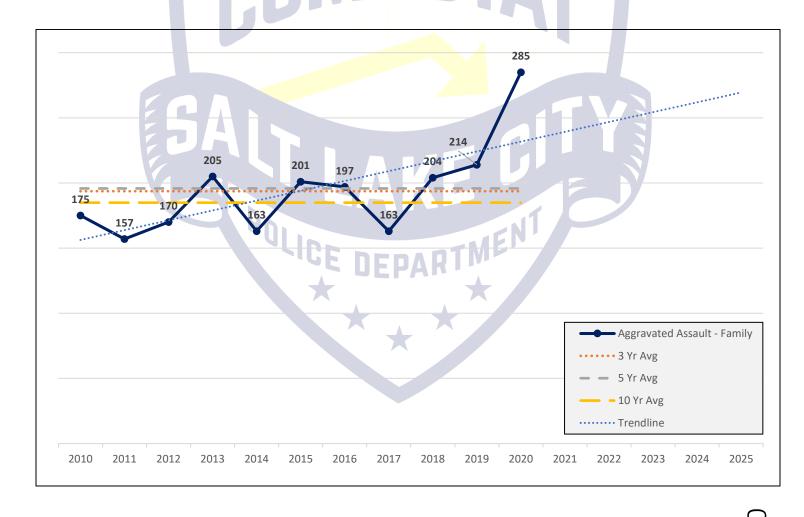

### AGG. ASSAULT - FAMILY

47%

Above 3 Year Average

46%

Above 5 Year Average

54%