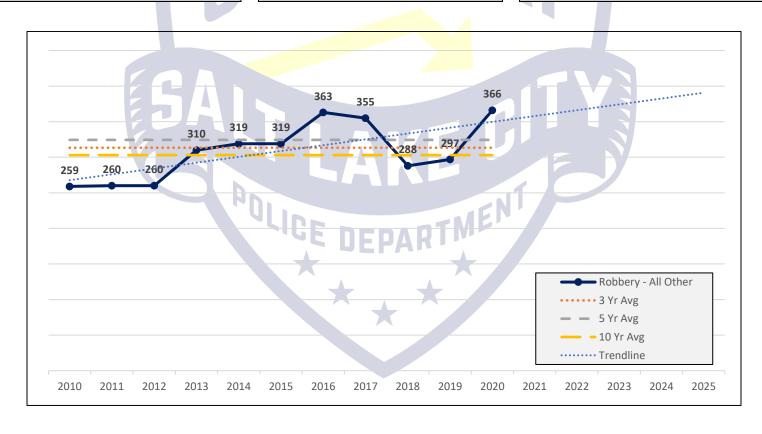

## ROBBERY – ALL OTHER

**17%** 

Above 3 Year Average

13%

Above 5 Year Average

21%