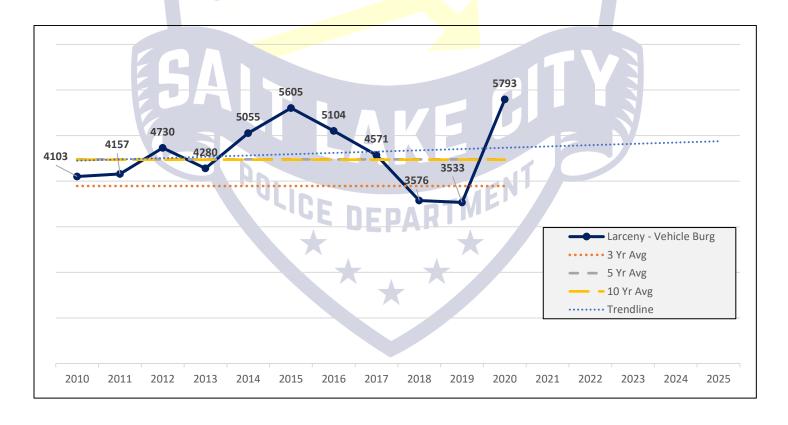

### LARCENY – VEHICLE BURGLARY

49%

Above 3 Year Average

**29%** 

Above 5 Year Average

30%