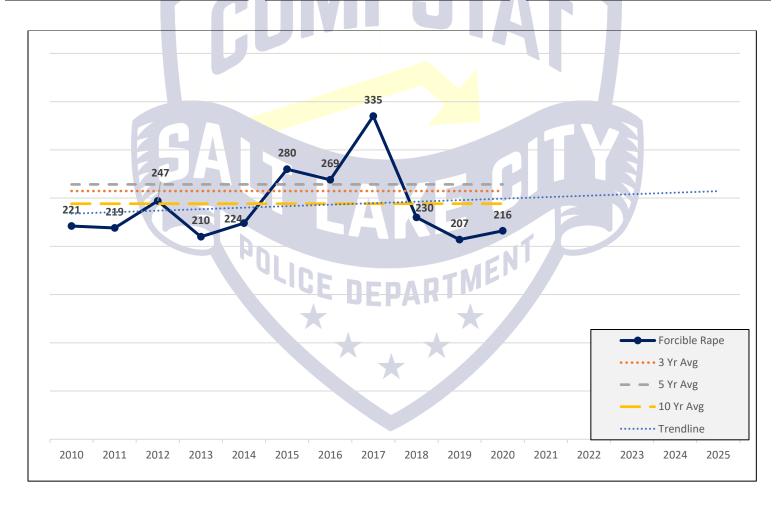

### SEXUAL ASSAULT

-16%

Below 3 Year Average

-18%

Below 5 Year Average

-12%