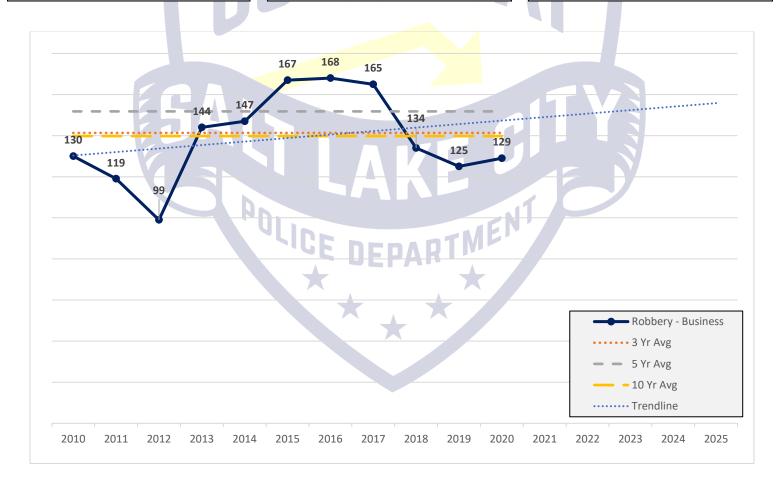

## **ROBBERY - BUSINESS**

-9%

**Below 3 Year Average** 

-15%

Below 5 Year Average

-8%