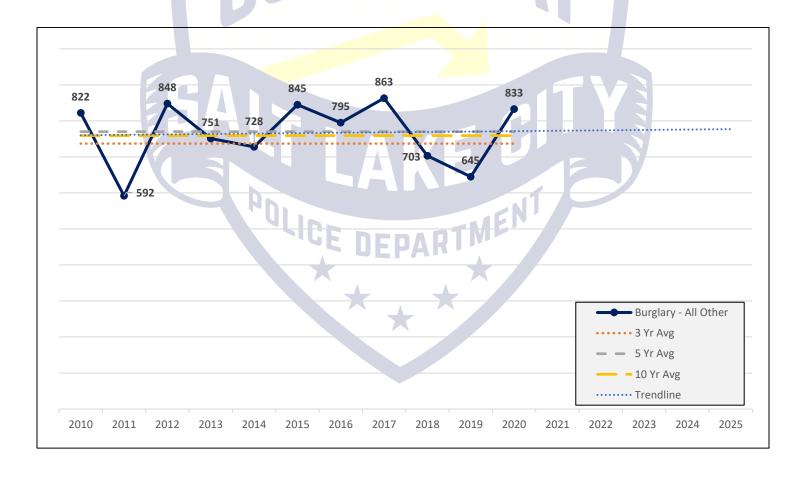

### **BURGLARY – ALL OTHER**

**13%** 

Above 3 Year Average

Above 5 Year Average

10%