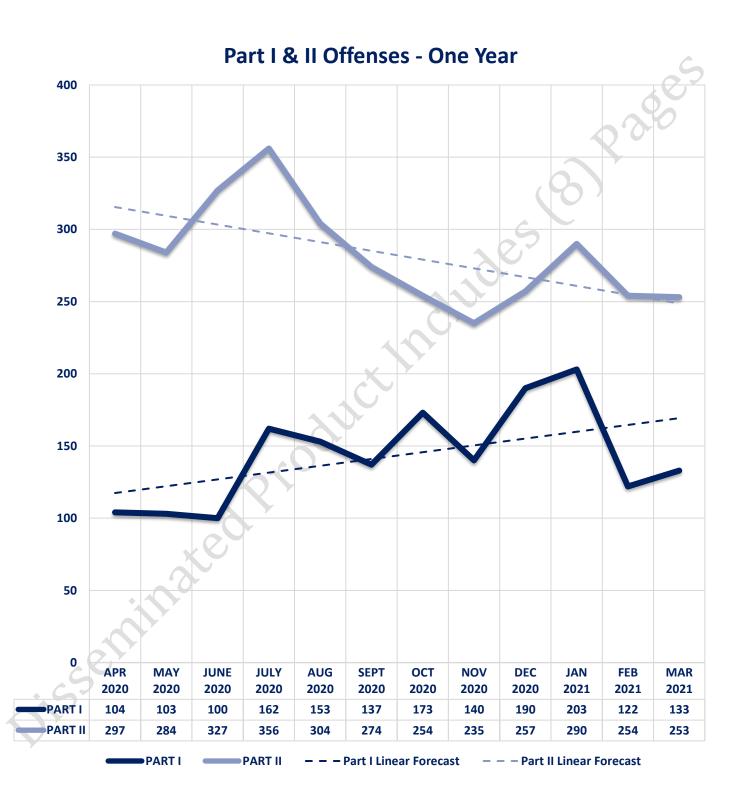

# Combined Offense/Event Trends

| JAN 2020 | JAN 2021                                  | Ċ                                                            |
|----------|-------------------------------------------|--------------------------------------------------------------|
| 94       | 202                                       | ~C.                                                          |
| 287      | 290                                       |                                                              |
| 168      | 196                                       | .0.0                                                         |
| 407      | 567                                       |                                                              |
| 99       | 124                                       |                                                              |
| 33       | 41                                        |                                                              |
| 14       | 6                                         |                                                              |
| 41       | 21                                        |                                                              |
|          | 94<br>287<br>168<br>407<br>99<br>33<br>14 | 94 202   287 290   168 196   407 567   99 124   33 41   14 6 |