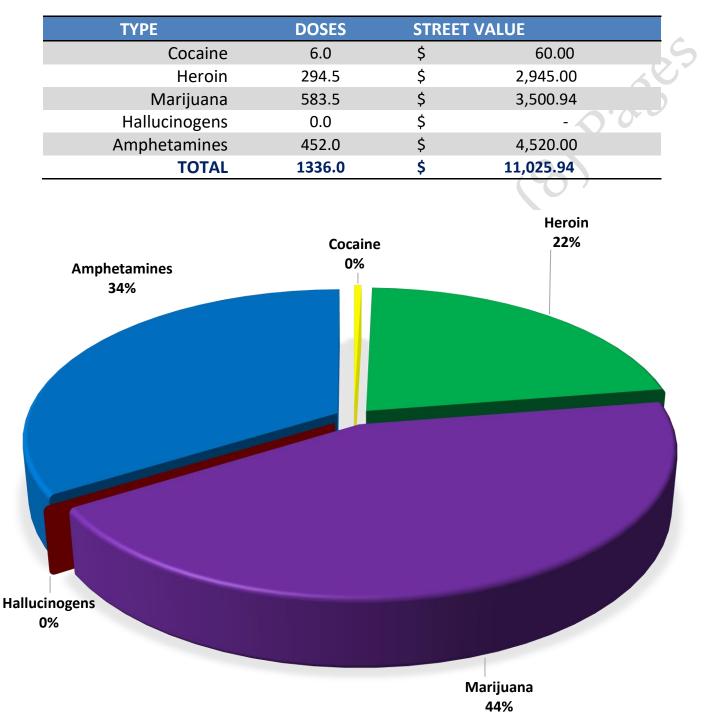

## Seized Drugs

| ТҮРЕ          | DOSES   | STREE | T VALUE    |   |
|---------------|---------|-------|------------|---|
| Cocaine       | 0.0     | \$    | -          |   |
| Heroin        | 121.0   | \$    | 1,210.00   |   |
| Marijuana     | 31954.5 | \$    | 191,727.24 | 2 |
| Hallucinogens | 0.0     | \$    | -          |   |
| Amphetamines  | 352.0   | \$    | 3,520.00   |   |
| TOTAL         | 32427.5 | \$    | 196,457.24 |   |
|               |         |       |            |   |