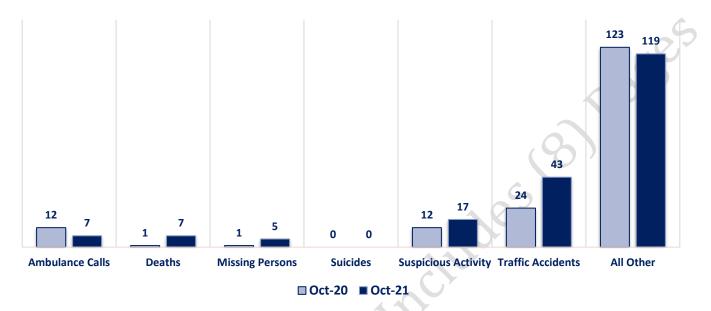

# Offenses

|                  | OFFENSE             | OCT 20 | OCT 21 | OFFENSE             | OCT 20 | OCT 21 |
|------------------|---------------------|--------|--------|---------------------|--------|--------|
| NT               | Homicide            | 0      | 0      | Other Assaults      | 35     | 37     |
|                  | Sexual Assault      | 0      | 3      | Forgery/Counterfeit | 4      | 00     |
| ISES<br>VIOLENT  | Robbery             | 4      | 5      | Fraud               | 25     | 19     |
|                  | Aggravated Assault  | 11     | 8      | Embezzlement        | 0      | 1      |
| UFI OFI          | Burglary            | 17     | 5      | Stolen Property     | 7      | 1      |
| PART I<br>PERTY  | Larceny/Theft       | 120    | 46     | Vandalism           | 34     | 33     |
| PART<br>PROPERT  | Motor Vehicle Theft | 30     | 25     | Weapons             | 3      | 5      |
| PR               | Arson               | 1      | 0      | Prostitution        | 0      | 0      |
|                  | PART I TOTALS       | 183    | 92     | Sex Offenses        | 2      | 3      |
|                  | Ambulance Calls     | 12     | 7      | Drug Abuse          | 31     | 35     |
| ES               | Deaths              | 1      | 7      | Gambling            | 0      | 0      |
| NON-UCR OFFENSES | Missing Persons     | 1      | 5      | Family Offenses     | 30     | 39     |
| OFF              | Suicides            | 0      | 0      | DUI                 | 3      | 3      |
| JCR              | Suspicious Activity | 12     | 17     | Liquor Laws         | 0      | 0      |
| 1-NC             | Traffic Accidents   | 24     | 43     | Drunkenness         | 5      | 8      |
| ž                | All Other           | 123    | 119    | Disorderly Conduct  | 4      | 8      |
|                  | NON-UCR TOTALS      | 173    | 198    | All Other Offenses  | 70     | 105    |
|                  | PART I OFFENSES     | 183    | 92     | Curfew/Loitering    | 0      | 0      |
| ALS              | PART II OFFENSES    | 262    | 297    | Runaway             | 9      | 0      |
| TOTALS           | NON-UCR OFFENSES    | 173    | 198    | PART II TOTALS      | 262    | 297    |
|                  | TOTAL               | 618    | 587    |                     |        |        |

#### **Non-UCR Offenses**

**Other Event Totals** 

October 2021