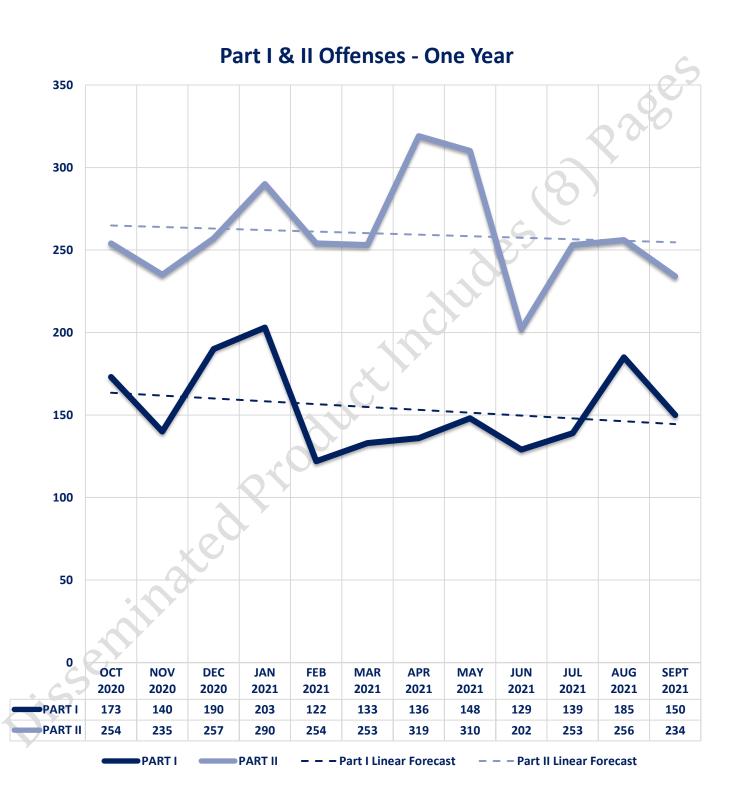

## Combined Offense/Event Trends

|                              | SEPT 2020 | SEPT 2021 |
|------------------------------|-----------|-----------|
| Part I Offenses              | 147       | 149       |
| Part II Offenses             | 276       | 234       |
| NonUCR Offenses              | 170       | 211       |
| <b>Reports Generated</b>     | 457       | 495       |
| Street Checks                | 93        | 85        |
| Traffic Citations            | 15        | 24        |
| <b>Misdemeanor Citations</b> | 9         | 6         |
| Jail Bookings                | 16        | 44        |
|                              |           |           |