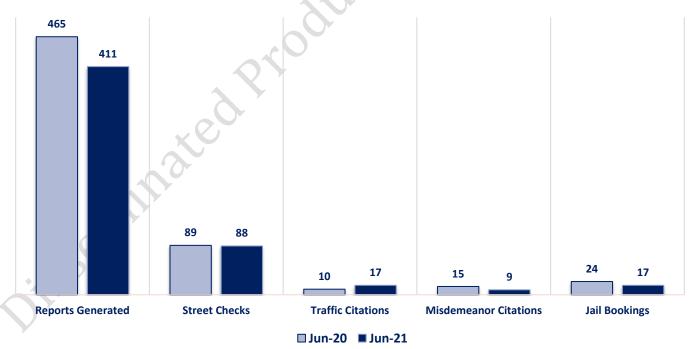

## Combined Offense/Event Trends

|                              | JUN 2020 | JUN 2021 | C  |
|------------------------------|----------|----------|----|
| Part I Offenses              | 103      | 105      | 20 |
| Part II Offenses             | 325      | 174      |    |
| NonUCR Offenses              | 191      | 156      | 00 |
| <b>Reports Generated</b>     | 465      | 411      |    |
| Street Checks                | 89       | 88       |    |
| Traffic Citations            | 10       | 17       |    |
| <b>Misdemeanor Citations</b> | 15       | 9        |    |
| Jail Bookings                | 24       | 17       |    |
|                              |          |          |    |