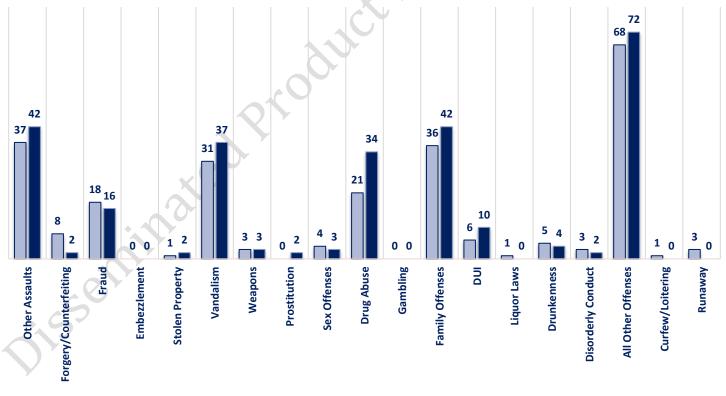

Drunkenness         | 5      | 4      |
| ž                                | All Other           | 113    | 138    | Disorderly Conduct  | 3      | 2      |
|                                  | NON-UCR TOTALS      | 173    | 208    | All Other Offenses  | 68     | 72     |
|                                  | PART I OFFENSES     | 155    | 112    | Curfew/Loitering    | 1      | 0      |
| TOTALS                           | PART II OFFENSES    | 246    | 271    | Runaway             | 3      | 0      |
|                                  | NON-UCR OFFENSES    | 173    | 208    | PART II TOTALS      | 246    | 271    |
|                                  | TOTAL               | 574    | 591    |                     |        |        |



November 2021





November 2021



Part II Offenses



■ Nov-20 ■ Nov-21



November 2021

**Non-UCR Offenses** 



**Other Event Totals** 





November 2021

# Combined Offense/Event Trends

| NOV 2020 | NOV 2021                                   | Ć                                    |
|----------|--------------------------------------------|--------------------------------------|
| 155      | 112                                        |                                      |
| 246      | 271                                        |                                      |
| 173      | 208                                        | 00                                   |
| 443      | 459                                        | -<br>1                               |
| 103      | 95                                         |