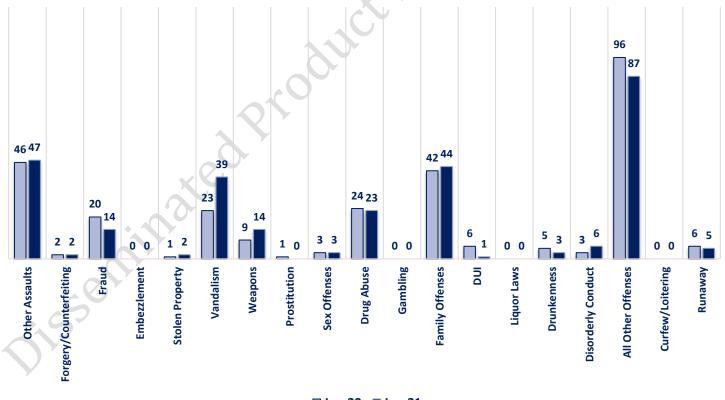

# Offenses

| DODU<br>O<br>Sexual Assault00Sexual Assault11Robbery22Aggravated Assault715Burglary1322Larceny/Theft53123Motor Vehicle Theft1839Arson00PART I TOTALS94202Ambulance Calls1119Deaths35Missing Persons23Suicides00Suspicious Activity1321Traffic Accidents2623All Other113125 |
|----------------------------------------------------------------------------------------------------------------------------------------------------------------------------------------------------------------------------------------------------------------------------|
| Aggravated Assault715Burglary1322Larceny/Theft53123Motor Vehicle Theft1839Arson00PART I TOTALS94202Ambulance Calls1119Deaths35Missing Persons23Suicides00Suspicious Activity1321Traffic Accidents2623                                                                      |
| Aggravated Assault715Burglary1322SiLarceny/Theft53123Motor Vehicle Theft1839Arson00PART I TOTALS94202Ambulance Calls1119Deaths35Missing Persons23Suicides00Suspicious Activity1321Traffic Accidents2623                                                                    |
| Aggravated Assault715EmilBurglary1322StoleLarceny/Theft53123Motor Vehicle Theft1839Arson00PART I TOTALS94202SetAmbulance Calls111910Deaths35Missing Persons23Suicides00Suspicious Activity1321Traffic Accidents2623                                                        |
| Larceny/Theft53123ValueMotor Vehicle Theft1839MotorArson00ProductPART I TOTALS94202SexAmbulance Calls1119DroductDeaths35ControlMissing Persons23FamilySuicides0010Traffic Accidents2623Droduct                                                                             |
| PART I TOTALS94202Sex OffAmbulance Calls1119DrugDeaths35GarMissing Persons23Family OffSuicides0013Suspicious Activity1321LiquotTraffic Accidents2623Drunke                                                                                                                 |
| PART I TOTALS94202Sex OffensionAmbulance Calls1119Drug AbuDeaths35GambleMissing Persons23Family OffensionSuicides00CSuspicious Activity1321Liquor LaTraffic Accidents2623Drunkenne                                                                                         |
| PART I TOTALS94202Sex OffenseAmbulance Calls1119Drug AbusDeaths35GamblinMissing Persons23Family OffenseSuicides00DuSuspicious Activity1321Liquor LawTraffic Accidents2623Drunkennes                                                                                        |
| Ambulance Calls1119Drug AbuseDeaths35GamblingMissing Persons23Family OffensesSuicides00DUSuspicious Activity1321Liquor LawsTraffic Accidents2623Drunkenness                                                                                                                |
| Deaths35GamblingMissing Persons23Family OffensesSuicides00DUSuspicious Activity1321Liquor LawsTraffic Accidents2623Drunkenness                                                                                                                                             |
| Missing Persons23Family OffensesSuicides00DUISuspicious Activity1321Liquor LawsTraffic Accidents2623Drunkenness                                                                                                                                                            |
| Missing Persons23Family OffensesSuicides00DUISuspicious Activity1321Liquor LawsTraffic Accidents2623DrunkennessAll Other113125Disorderly Conduct                                                                                                                           |
| Suicides00DUISuspicious Activity1321Liquor LawsTraffic Accidents2623DrunkennessAll Other113125Disorderly Conduct                                                                                                                                                           |
| Suspicious Activity1321Liquor LawsTraffic Accidents2623DrunkennessAll Other113125Disorderly Conduct                                                                                                                                                                        |
| Traffic Accidents2623DrunkennessAll Other113125Disorderly Conduct                                                                                                                                                                                                          |
| All Other 113 125 Disorderly Conduct                                                                                                                                                                                                                                       |
|                                                                                                                                                                                                                                                                            |
| NON-UCR TOTALS168196All Other Offenses                                                                                                                                                                                                                                     |
| PART I OFFENSES 94 202 Curfew/Loitering                                                                                                                                                                                                                                    |
| PART II OFFENSES287290RunawayNON-UCR OFFENSES168196PART II TOTALS                                                                                                                                                                                                          |
| NON-UCR OFFENSES 168 196 PART II TOTALS                                                                                                                                                                                                                                    |
| TOTAL 549 688                                                                                                                                                                                                                                                              |