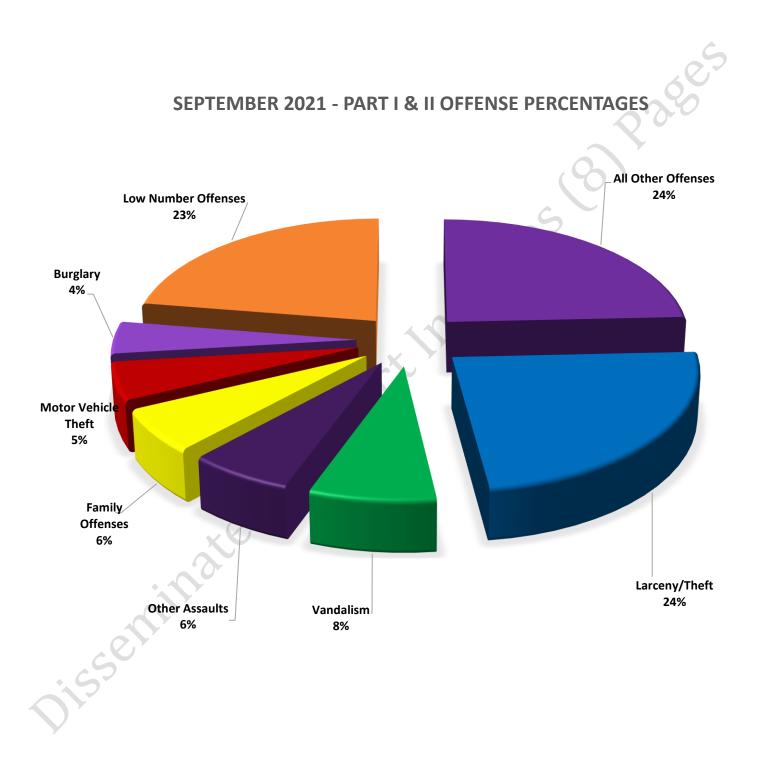

## Offenses

|                                          | OFFENSE             | SEPT 20 | SEPT 21 |   | OFFENSE             | OFFENSE SEPT 20       |
|------------------------------------------|---------------------|---------|---------|---|---------------------|-----------------------|
| TOTALS NON-UCR OFFENSES PROPERTY VIOLENT | Homicide            | 0       | 0       |   | Other Assaults      |                       |
|                                          | Sexual Assault      | 0       | 1       | 1 | Forgery/Counterfeit | Forgery/Counterfeit 3 |
|                                          | Robbery             | 6       | 6       |   | Fraud               | Fraud 30              |
|                                          | Aggravated Assault  | 11      | 14      |   | Embezzlement        | Embezzlement 0        |
|                                          | Burglary            | 11      | 17      |   | Stolen Property     | Stolen Property 6     |
|                                          | Larceny/Theft       | 94      | 91      |   | Vandalism           | Vandalism 26          |
|                                          | Motor Vehicle Theft | 24      | 20      |   | Weapons             | Weapons 11            |
|                                          | Arson               | 1       | 0       |   | Prostitution        | Prostitution 2        |
|                                          | PART I TOTALS       | 147     | 149     |   | Sex Offenses        | Sex Offenses 1        |
|                                          | Ambulance Calls     | 9       | 10      |   | Drug Abuse          | Drug Abuse 27         |
|                                          | Deaths              | 4       | 3       |   | Gambling            | Gambling 0            |
|                                          | Missing Persons     | 4       | 4       |   | Family Offenses     | Family Offenses 41    |
|                                          | Suicides            | 0       | 0       |   | DUI                 | DUI 2                 |
|                                          | Suspicious Activity | 12      | 16      |   | Liquor Laws         | Liquor Laws 0         |
|                                          | Traffic Accidents   | 30      | 40      |   | Drunkenness         | Drunkenness 1         |
|                                          | All Other           | 111     | 138     |   | Disorderly Conduct  | Disorderly Conduct 3  |
|                                          | NON-UCR TOTALS      | 170     | 211     |   | All Other Offenses  | All Other Offenses 75 |
|                                          | PART I OFFENSES     | 147     | 149     |   | Curfew/Loitering    | Curfew/Loitering 0    |
|                                          | PART II OFFENSES    | 276     | 234     |   | Runaway             | Runaway 6             |
|                                          | NON-UCR OFFENSES    | 170     | 211     |   | PART II TOTALS      | PART II TOTALS 276    |
|                                          | TOTAL               | 593     | 594     |   |                     |                       |