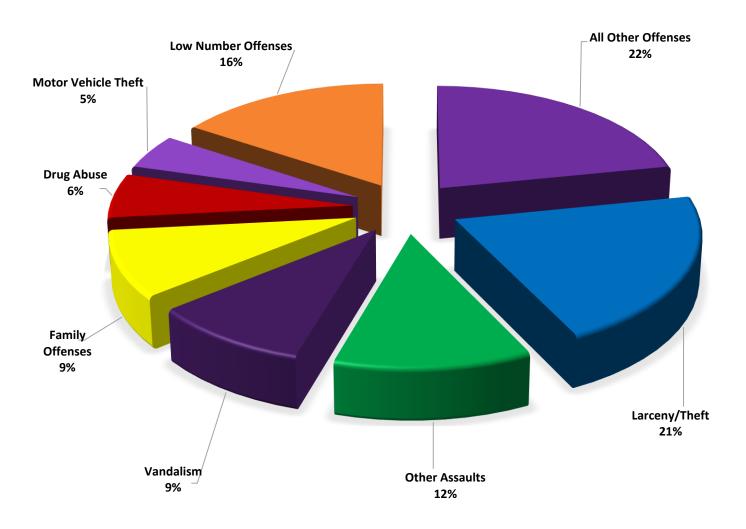

# Offenses

|                  | OFFENSE             | MAY 20 | MAY 21 |   | OFFENSE             | MAY 20 | MAY 21 |
|------------------|---------------------|--------|--------|---|---------------------|--------|--------|
|                  | Homicide            | 0      | 0      |   | Other Assaults      | 37     | 54     |
|                  | Sexual Assault      | 4      | 2      |   | Forgery/Counterfeit | 3      |        |
| SES              | Robbery             | 6      | 4      |   | Fraud               | 14     | 12     |
| I OFFENSES       | Aggravated Assault  | 11     | 12     |   | Embezzlement        | 0      | 0      |
| OFF              | Burglary            | 10     | 12     |   | Stolen Property     | 3      | 3      |
| <b>PART I</b>    | Larceny/Theft       | 56     | 96     |   | Vandalism           | 34     | 44     |
| PA               | Motor Vehicle Theft | 20     | 22     |   | Weapons             | 11     | 2      |
|                  | Arson               | 1      | 0      |   | Prostitution        | 0      | 1      |
|                  | PART I TOTALS       | 108    | 148    |   | Sex Offenses        | 2      | 2      |
|                  | Ambulance Calls     | 20     | 16     | Ś | Drug Abuse          | 33     | 28     |
| ES               | Deaths              | 4      | 4      |   | Gambling            | 0      | 0      |
| ENS              | Missing Persons     | 2      | 8      |   | Family Offenses     | 44     | 42     |
| 0FF              | Suicides            | 1      | 0      |   | DUI                 | 12     | 7      |
| NON-UCR OFFENSES | Suspicious Activity | 19     | 22     |   | Liquor Laws         | 4      | 2      |
| 1-NC             | Traffic Accidents   | 27     | 32     |   | Drunkenness         | 6      | 6      |
| ž                | All Other           | 137    | 125    |   | Disorderly Conduct  | 1      | 6      |
|                  | NON-UCR TOTALS      | 210    | 207    |   | All Other Offenses  | 86     | 100    |
|                  | PART I OFFENSES     | 108    | 148    |   | Curfew/Loitering    | 0      | 0      |
| ALS              | PART II OFFENSES    | 294    | 310    |   | Runaway             | 4      | 0      |
| TOTALS           | NON-UCR OFFENSES    | 210    | 207    |   | PART II TOTALS      | 294    | 310    |
|                  | TOTAL               | 612    | 665    |   |                     |        |        |