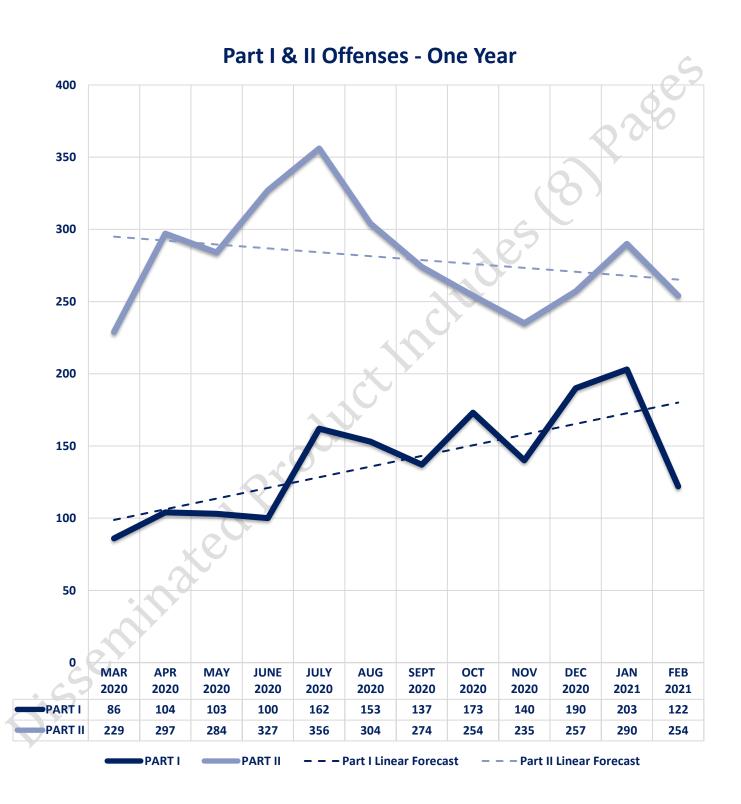

# Offenses

|                  | OFFENSE             | MAR 20 | MAR 21 | OFFENSE             | MAR 20 | MAR |
|------------------|---------------------|--------|--------|---------------------|--------|-----|
|                  | Homicide            | 0      | 0      | Other Assaults      | 36     | 42  |
| NT               | Sexual Assault      | 1      | 2      | Forgery/Counterfeit | 4      | 2   |
| VIOLENT          | Robbery             | 5      | 2      | Fraud               | 13     | 12  |
| >                | Aggravated Assault  | 8      | 7      | Embezzlement        | 0      | 0   |
| 1                | Burglary            | 4      | 13     | Stolen Property     | 4      | 2   |
| PERTY VIO        | Larceny/Theft       | 54     | 81     | Vandalism           | 26     | 30  |
| PROPERTY         | Motor Vehicle Theft | 16     | 28     | Weapons             | 8      | 6   |
| PR               | Arson               | 0      | 0      | Prostitution        | 2      | 0   |
|                  | PART I TOTALS       | 88     | 133    | Sex Offenses        | 4      | 0   |
|                  | Ambulance Calls     | 9      | 17     | Drug Abuse          | 23     | 26  |
| ES               | Deaths              | 4      | 5      | Gambling            | 0      | 0   |
| ENS              | Missing Persons     | 2      | 4      | Family Offenses     | 35     | 36  |
|                  | Suicides            | 0      | 0      | DUI                 | 6      | 5   |
| JCK              | Suspicious Activity | 16     | 14     | Liquor Laws         | 0      | 0   |
| NON-UCR OFFENSES | Traffic Accidents   | 23     | 19     | Drunkenness         | 3      | 8   |
| ž                | All Other           | 113    | 132    | Disorderly Conduct  | 1      | 4   |
|                  | NON-UCR TOTALS      | 167    | 191    | All Other Offenses  | 72     | 80  |
|                  | PART I OFFENSES     | 88     | 133    | Curfew/Loitering    | 0      | 0   |
| TOTALS           | PART II OFFENSES    | 241    | 253    | Runaway             | 4      | 0   |
| 101              | NON-UCR OFFENSES    | 167    | 191    | PART II TOTALS      | 241    | 25  |
|                  | TOTAL               | 496    | 577    |                     |        |     |