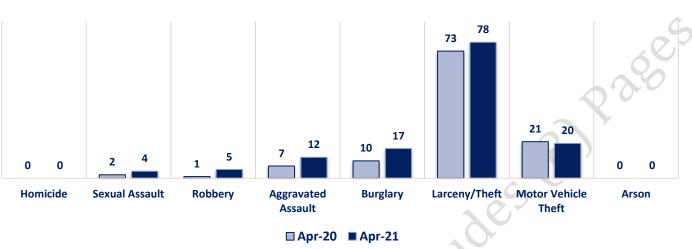

# Offenses

|                  | OFFENSE             | APR 20 | APR 21 | OFFENSE             | APR 20 | APR 21 |
|------------------|---------------------|--------|--------|---------------------|--------|--------|
| JSES<br>VIOLENT  | Homicide            | 0      | 0      | Other Assaults      | 37     | 55     |
|                  | Sexual Assault      | 2      | 4      | Forgery/Counterfeit | 5      | -5     |
|                  | Robbery             | 1      | 5      | Fraud               | 16     | 12     |
| PERTY VIO        | Aggravated Assault  | 7      | 12     | Embezzlement        | 0      | 0      |
| 5                | Burglary            | 10     | 17     | Stolen Property     | 1      | 5      |
| RTY              | Larceny/Theft       | 73     | 78     | Vandalism           | 34     | 33     |
| PROPERTY         | Motor Vehicle Theft | 21     | 20     | Weapons             | 7      | 8      |
| PR               | Arson               | 0      | 0      | Prostitution        | 0      | 0      |
|                  | PART I TOTALS       | 114    | 136    | Sex Offenses        | 0      | 4      |
| ES               | Ambulance Calls     | 13     | 14     | Drug Abuse          | 33     | 29     |
|                  | Deaths              | 5      | 2      | Gambling            | 0      | 0      |
| NON-UCR OFFENSES | Missing Persons     | 8      | 0      | Family Offenses     | 47     | 44     |
| OFF              | Suicides            | 1      | 0      | DUI                 | 9      | 5      |
| JCR              | Suspicious Activity | 17     | 19     | Liquor Laws         | 2      | 0      |
| 1-NC             | Traffic Accidents   | 16     | 36     | Drunkenness         | 7      | 8      |
| ž                | All Other           | 122    | 158    | Disorderly Conduct  | 8      | 4      |
|                  | NON-UCR TOTALS      | 182    | 229    | All Other Offenses  | 76     | 107    |
|                  | PART I OFFENSES     | 114    | 136    | Curfew/Loitering    | 0      | 0      |
| TOTALS           | PART II OFFENSES    | 286    | 319    | Runaway             | 4      | 0      |
|                  | NON-UCR OFFENSES    | 182    | 229    | PART II TOTALS      | 286    | 319    |
|                  | TOTAL               | 582    | 684    |                     |        |        |