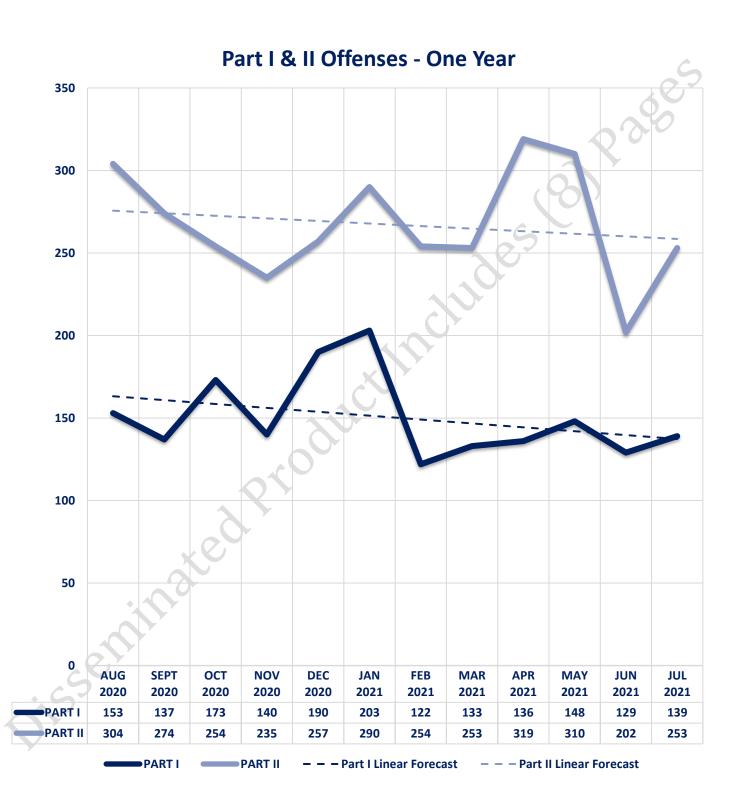

## Offenses

|                        | OFFENSE             | JUL 20 | JUL 21 | OFFENSE             | JUL 20 | JUL 21 |
|------------------------|---------------------|--------|--------|---------------------|--------|--------|
|                        | Homicide            | 0      | 0      | Other Assaults      | 51     | 49     |
| NT                     | Sexual Assault      | 0      | 0      | Forgery/Counterfeit | 5      |        |
| <b>JSES</b><br>VIOLENT | Robbery             | 7      | 4      | Fraud               | 28     | 15     |
|                        | Aggravated Assault  | 22     | 14     | Embezzlement        | 0      | 0      |
| PROPERTY VIO           | Burglary            | 19     | 22     | Stolen Property     | 6      | 6      |
|                        | Larceny/Theft       | 100    | 78     | Vandalism           | 50     | 34     |
|                        | Motor Vehicle Theft | 27     | 21     | Weapons             | 9      | 9      |
|                        | Arson               | 1      | 0      | Prostitution        | 0      | 0      |
| ES                     | PART I TOTALS       | 176    | 139    | Sex Offenses        | 4      | 3      |
|                        | Ambulance Calls     | 6      | 12     | Drug Abuse          | 50     | 18     |
|                        | Deaths              | 4      | 7      | Gambling            | 0      | 0      |
| NON-UCR OFFENSES       | Missing Persons     | 8      | 6      | Family Offenses     | 49     | 38     |
| OFF                    | Suicides            | 0      | 0      | DUI                 | 8      | 2      |
| UCR                    | Suspicious Activity | 12     | 18     | Liquor Laws         | 2      | 1      |
|                        | Traffic Accidents   | 30     | 32     | Drunkenness         | 10     | 3      |
| ž                      | All Other           | 146    | 134    | Disorderly Conduct  | 4      | 4      |
|                        | NON-UCR TOTALS      | 206    | 209    | All Other Offenses  | 98     | 68     |
|                        | PART I OFFENSES     | 176    | 139    | Curfew/Loitering    | 0      | 0      |
| TOTALS                 | PART II OFFENSES    | 384    | 253    | Runaway             | 10     | 2      |
| TOT                    | NON-UCR OFFENSES    | 206    | 209    | PART II TOTALS      | 384    | 253    |
| · [                    | TOTAL               | 766    | 601    |                     |        |        |

## Combined Offense/Event Trends

|                              | JUL 2020 | JUL 2021 | G   |
|------------------------------|----------|----------|-----|
| Part I Offenses              | 176      | 139      | 20- |
| Part II Offenses             | 384      | 253      |     |
| NonUCR Offenses              | 206      | 209      | 0.0 |
| <b>Reports Generated</b>     | 541      | 468      |     |
| Street Checks                | 111      | 129      |     |
| Traffic Citations            | 20       | 18       |     |
| <b>Misdemeanor Citations</b> | 12       | 14       |     |
| Jail Bookings                | 47       | 46       |     |