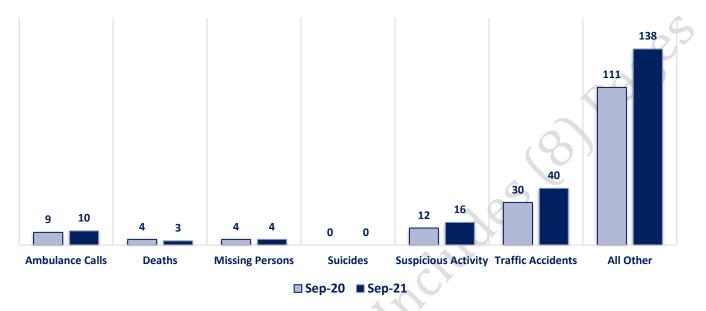

## Offenses

|                                          | OFFENSE             | SEPT 20 | SEPT 21 |   | OFFENSE             | OFFENSE SEPT 20       |
|------------------------------------------|---------------------|---------|---------|---|---------------------|-----------------------|
| TOTALS NON-UCR OFFENSES PROPERTY VIOLENT | Homicide            | 0       | 0       |   | Other Assaults      |                       |
|                                          | Sexual Assault      | 0       | 1       | 1 | Forgery/Counterfeit | Forgery/Counterfeit 3 |
|                                          | Robbery             | 6       | 6       |   | Fraud               | Fraud 30              |
|                                          | Aggravated Assault  | 11      | 14      |   | Embezzlement        | Embezzlement 0        |
|                                          | Burglary            | 11      | 17      |   | Stolen Property     | Stolen Property 6     |
|                                          | Larceny/Theft       | 94      | 91      |   | Vandalism           | Vandalism 26          |
|                                          | Motor Vehicle Theft | 24      | 20      |   | Weapons             | Weapons 11            |
|                                          | Arson               | 1       | 0       |   | Prostitution        | Prostitution 2        |
|                                          | PART I TOTALS       | 147     | 149     |   | Sex Offenses        | Sex Offenses 1        |
|                                          | Ambulance Calls     | 9       | 10      |   | Drug Abuse          | Drug Abuse 27         |
|                                          | Deaths              | 4       | 3       |   | Gambling            | Gambling 0            |
|                                          | Missing Persons     | 4       | 4       |   | Family Offenses     | Family Offenses 41    |
|                                          | Suicides            | 0       | 0       |   | DUI                 | DUI 2                 |
|                                          | Suspicious Activity | 12      | 16      |   | Liquor Laws         | Liquor Laws 0         |
|                                          | Traffic Accidents   | 30      | 40      |   | Drunkenness         | Drunkenness 1         |
|                                          | All Other           | 111     | 138     |   | Disorderly Conduct  | Disorderly Conduct 3  |
|                                          | NON-UCR TOTALS      | 170     | 211     |   | All Other Offenses  | All Other Offenses 75 |
|                                          | PART I OFFENSES     | 147     | 149     |   | Curfew/Loitering    | Curfew/Loitering 0    |
|                                          | PART II OFFENSES    | 276     | 234     |   | Runaway             | Runaway 6             |
|                                          | NON-UCR OFFENSES    | 170     | 211     |   | PART II TOTALS      | PART II TOTALS 276    |
|                                          | TOTAL               | 593     | 594     |   |                     |                       |

## Combined Offense/Event Trends

|                              | SEPT 2020 | SEPT 2021 |
|------------------------------|-----------|-----------|
| Part I Offenses              | 147       | 149       |
| Part II Offenses             | 276       | 234       |
| NonUCR Offenses              | 170       | 211       |
| <b>Reports Generated</b>     | 457       | 495       |
| Street Checks                | 93        | 85        |
| Traffic Citations            | 15        | 24        |
| <b>Misdemeanor Citations</b> | 9         | 6         |
| Jail Bookings                | 16        | 44        |
|                              |           |           |