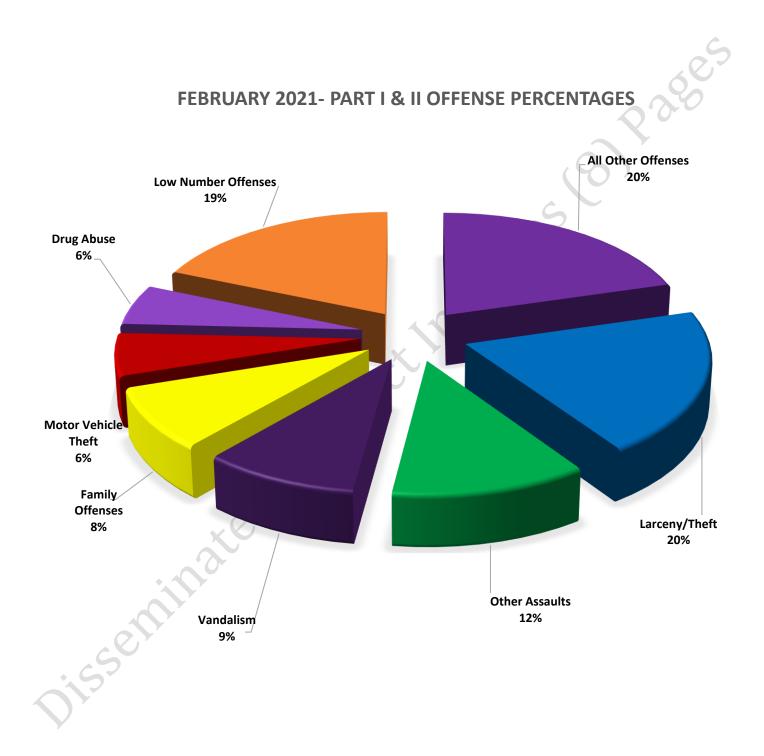

| PART I OFFENSES:     | Chosen by the FBI as Part I Offenses because they are serious crimes that occur with regularity in all areas of the country and are likely to be reported to Police.                                                                                                   |
|----------------------|------------------------------------------------------------------------------------------------------------------------------------------------------------------------------------------------------------------------------------------------------------------------|
| PART II OFFENSES:    | All other crimes other than the eight Part I Offenses. The Uniform Crime Reporting Program gathers only arrest data for Part II Offenses, however, SLCPD results displayed in this document display all Part II Offenses, regardless of the presence of arrest data.   |
| ALL OTHER OFFENSES:  | Under the Part II Offense section, 'All Other Offenses' include Peeping Tom, Trespass,<br>Kidnap/Abduction, Pornography, Extortion/Blackmail, Bribery, Warrants, Sexual Offenses,<br>Obstruction, Public Peace, and Hit & Run.                                         |
| NON-UCR OFFENSES:    | Non-UCR Offenses include reports for all other offenses not classified as a Part I or Part II Offense.<br>Results displayed separate some of these offenses such as Ambulance Calls, Deaths, Missing<br>Persons, Suicides, Suspicious Activity, and Traffic Accidents. |
| ALL OTHER NON-UCR:   | Under the Non-UCR category, 'All Other' include the remainder of offenses not classified as Part I or Part II and not separated from the Non-UCR Offenses. These include things such as Loud Parties, Barking Dogs, Mentally III Subjects, Citizen Assistance, etc.    |
| LOW NUMBER OFFENSES: | On page two, in the interest of space and allowing for easier viewing, the category titled 'Low Number Offenses' include Part I and Part II Offenses from page one that have totals under the amount of 17.                                                            |

# Offenses

|                  | OFFENSE             | FEB 20 | FEB 21 | OFFENSE             | FEB 20 | F |
|------------------|---------------------|--------|--------|---------------------|--------|---|
|                  | Homicide            | 0      | 0      | Other Assaults      | 26     |   |
| NT               | Sexual Assault      | 1      | 2      | Forgery/Counterfeit | 7      | 0 |
|                  | Robbery             | 3      | 3      | Fraud               | 9      |   |
|                  | Aggravated Assault  | 12     | 3      | Embezzlement        |        |   |
|                  | Burglary            | 13     | 17     | Stolen Property     | 1      |   |
| PERTY VIO        | Larceny/Theft       | 39     | 75     | Vandalism           | 22     |   |
| PROPERTY         | Motor Vehicle Theft | 19     | 22     | Weapons             | 3      |   |
| PR               | Arson               | 1      | 0      | Prostitution        | 0      |   |
|                  | PART I TOTALS       | 88     | 122    | Sex Offenses        | 1      |   |
|                  | Ambulance Calls     | 10     | 14     | Drug Abuse          | 25     |   |
| ES               | Deaths              | 2      | 2      | Gambling            | 0      |   |
| NON-UCR OFFENSES | Missing Persons     | 2      | 4      | Family Offenses     | 35     |   |
| OFF              | Suicides            | 0      | 0      | DUI                 | 4      |   |
| JCR              | Suspicious Activity | 13     | 15     | Liquor Laws         | 1      |   |
|                  | Traffic Accidents   | 32     | 28     | Drunkenness         | 9      |   |
| ž                | All Other           | 115    | 111    | Disorderly Conduct  | 3      |   |
|                  | NON-UCR TOTALS      | 174    | 174    | All Other Offenses  | 84     |   |
|                  | PART I OFFENSES     | 88     | 122    | Curfew/Loitering    | 0      |   |
| TOTALS           | PART II OFFENSES    | 236    | 254    | Runaway             | 5      |   |
| 101              | NON-UCR OFFENSES    | 174    | 174    | PART II TOTALS      | 236    | 2 |
|                  | TOTAL               | 498    | 550    |                     |        |   |