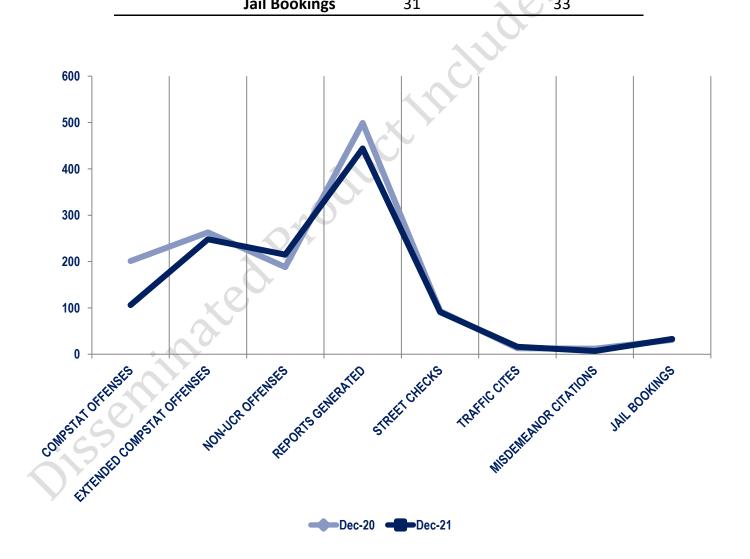

|                                                              |
| 499      | 444                                        |                                                              |
| 93       | 91                                         |                                                              |
| 13       | 16                                         |                                                              |
| 12       | 7                                          |                                                              |
| 31       | 33                                         |                                                              |
|          | 201<br>263<br>188<br>499<br>93<br>13<br>12 | 201 106   263 248   188 215   499 444   93 91   13 16   12 7 |





December 2021

### Seized Drugs





December 2021