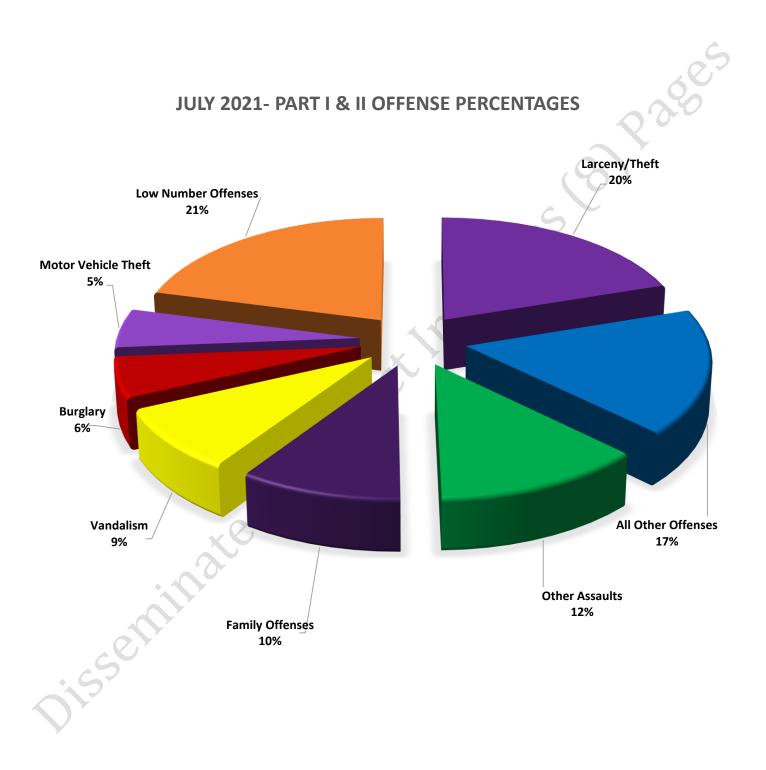

## Offenses

|                        | OFFENSE             | JUL 20 | JUL 21 | OFFENSE             | JUL 20 | JUL 21 |
|------------------------|---------------------|--------|--------|---------------------|--------|--------|
|                        | Homicide            | 0      | 0      | Other Assaults      | 51     | 49     |
| NT                     | Sexual Assault      | 0      | 0      | Forgery/Counterfeit | 5      |        |
| <b>JSES</b><br>VIOLENT | Robbery             | 7      | 4      | Fraud               | 28     | 15     |
|                        | Aggravated Assault  | 22     | 14     | Embezzlement        | 0      | 0      |
| PROPERTY VIO           | Burglary            | 19     | 22     | Stolen Property     | 6      | 6      |
|                        | Larceny/Theft       | 100    | 78     | Vandalism           | 50     | 34     |
|                        | Motor Vehicle Theft | 27     | 21     | Weapons             | 9      | 9      |
|                        | Arson               | 1      | 0      | Prostitution        | 0      | 0      |
| ES                     | PART I TOTALS       | 176    | 139    | Sex Offenses        | 4      | 3      |
|                        | Ambulance Calls     | 6      | 12     | Drug Abuse          | 50     | 18     |
|                        | Deaths              | 4      | 7      | Gambling            | 0      | 0      |
| NON-UCR OFFENSES       | Missing Persons     | 8      | 6      | Family Offenses     | 49     | 38     |
| OFF                    | Suicides            | 0      | 0      | DUI                 | 8      | 2      |
| UCR                    | Suspicious Activity | 12     | 18     | Liquor Laws         | 2      | 1      |
|                        | Traffic Accidents   | 30     | 32     | Drunkenness         | 10     | 3      |
| ž                      | All Other           | 146    | 134    | Disorderly Conduct  | 4      | 4      |
|                        | NON-UCR TOTALS      | 206    | 209    | All Other Offenses  | 98     | 68     |
|                        | PART I OFFENSES     | 176    | 139    | Curfew/Loitering    | 0      | 0      |
| TOTALS                 | PART II OFFENSES    | 384    | 253    | Runaway             | 10     | 2      |
| TOT                    | NON-UCR OFFENSES    | 206    | 209    | PART II TOTALS      | 384    | 253    |
| · [                    | TOTAL               | 766    | 601    |                     |        |        |