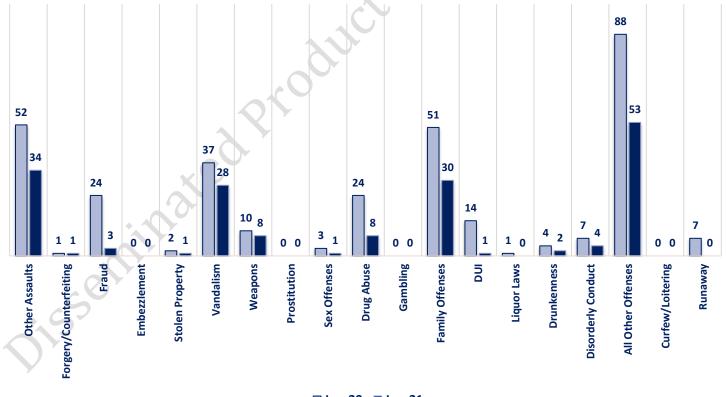

## Offenses

|                  | OFFENSE             | JUN 20 | JUN 21 | OFFENSE             | JUN 20 | JUN 21 |
|------------------|---------------------|--------|--------|---------------------|--------|--------|
|                  | Homicide            | 1      | 2      | Other Assaults      | 52     | 34     |
| NT               | Sexual Assault      | 0      | 0      | Forgery/Counterfeit | 1      |        |
| VIOLENT          | Robbery             | 4      | 1      | Fraud               | 24     | 3      |
| ; >              | Aggravated Assault  | 10     | 8      | Embezzlement        | 0      | 0      |
|                  | Burglary            | 12     | 14     | Stolen Property     | 2      | 1      |
|                  | Larceny/Theft       | 58     | 61     | Vandalism           | 37     | 28     |
| PROPERTY         | Motor Vehicle Theft | 18     | 19     | Weapons             | 10     | 8      |
| PR               | Arson               | 0      | 0      | Prostitution        | 0      | 0      |
|                  | PART I TOTALS       | 103    | 105    | Sex Offenses        | 3      | 1      |
|                  | Ambulance Calls     | 13     | 10     | Drug Abuse          | 24     | 8      |
| ES               | Deaths              | 4      | 8      | Gambling            | 0      | 0      |
| ENS              | Missing Persons     | 5      | 2      | Family Offenses     | 51     | 30     |
| NON-UCR OFFENSES | Suicides            | 0      | 1      | DUI                 | 14     | 1      |
| JCR              | Suspicious Activity | 16     | 13     | Liquor Laws         | 1      | 0      |
| N-L              | Traffic Accidents   | 30     | 21     | Drunkenness         | 4      | 2      |
| Ž                | All Other           | 123    | 101    | Disorderly Conduct  | 7      | 4      |
|                  | NON-UCR TOTALS      | 191    | 156    | All Other Offenses  | 88     | 53     |
|                  | PART I OFFENSES     | 103    | 105    | Curfew/Loitering    | 0      | 0      |
| TOTALS           | PART II OFFENSES    | 325    | 174    | Runaway             | 7      | 0      |
| 101              | NON-UCR OFFENSES    | 191    | 156    | PART II TOTALS      | 325    | 174    |
|                  | TOTAL               | 619    | 435    |                     |        |        |