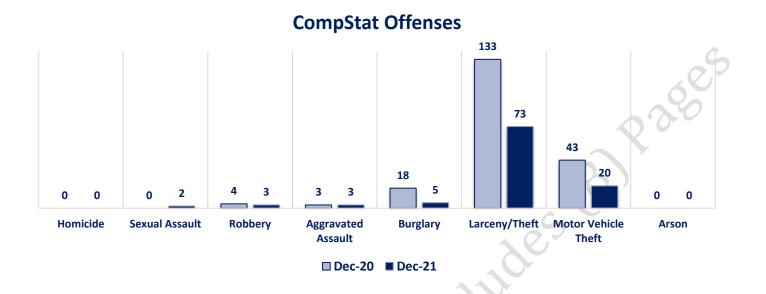

# Offenses

|                  | OFFENSE             | MAR 20 | MAR 21 | OFFENSE             | MAR 20 | MAR |
|------------------|---------------------|--------|--------|---------------------|--------|-----|
|                  | Homicide            | 0      | 0      | Other Assaults      | 36     | 42  |
| NT               | Sexual Assault      | 1      | 2      | Forgery/Counterfeit | 4      | 2   |
| VIOLENT          | Robbery             | 5      | 2      | Fraud               | 13     | 12  |
| >                | Aggravated Assault  | 8      | 7      | Embezzlement        | 0      | 0   |
| 1                | Burglary            | 4      | 13     | Stolen Property     | 4      | 2   |
| PERTY VIO        | Larceny/Theft       | 54     | 81     | Vandalism           | 26     | 30  |
| PROPERTY         | Motor Vehicle Theft | 16     | 28     | Weapons             | 8      | 6   |
| PR               | Arson               | 0      | 0      | Prostitution        | 2      | 0   |
|                  | PART I TOTALS       | 88     | 133    | Sex Offenses        | 4      | 0   |
|                  | Ambulance Calls     | 9      | 17     | Drug Abuse          | 23     | 26  |
| ES               | Deaths              | 4      | 5      | Gambling            | 0      | 0   |
| ENS              | Missing Persons     | 2      | 4      | Family Offenses     | 35     | 36  |
|                  | Suicides            | 0      | 0      | DUI                 | 6      | 5   |
| JCK              | Suspicious Activity | 16     | 14     | Liquor Laws         | 0      | 0   |
| NON-UCR OFFENSES | Traffic Accidents   | 23     | 19     | Drunkenness         | 3      | 8   |
| ž                | All Other           | 113    | 132    | Disorderly Conduct  | 1      | 4   |
|                  | NON-UCR TOTALS      | 167    | 191    | All Other Offenses  | 72     | 80  |
|                  | PART I OFFENSES     | 88     | 133    | Curfew/Loitering    | 0      | 0   |
| TOTALS           | PART II OFFENSES    | 241    | 253    | Runaway             | 4      | 0   |
| 101              | NON-UCR OFFENSES    | 167    | 191    | PART II TOTALS      | 241    | 25  |
|                  | TOTAL               | 496    | 577    |                     |        |     |