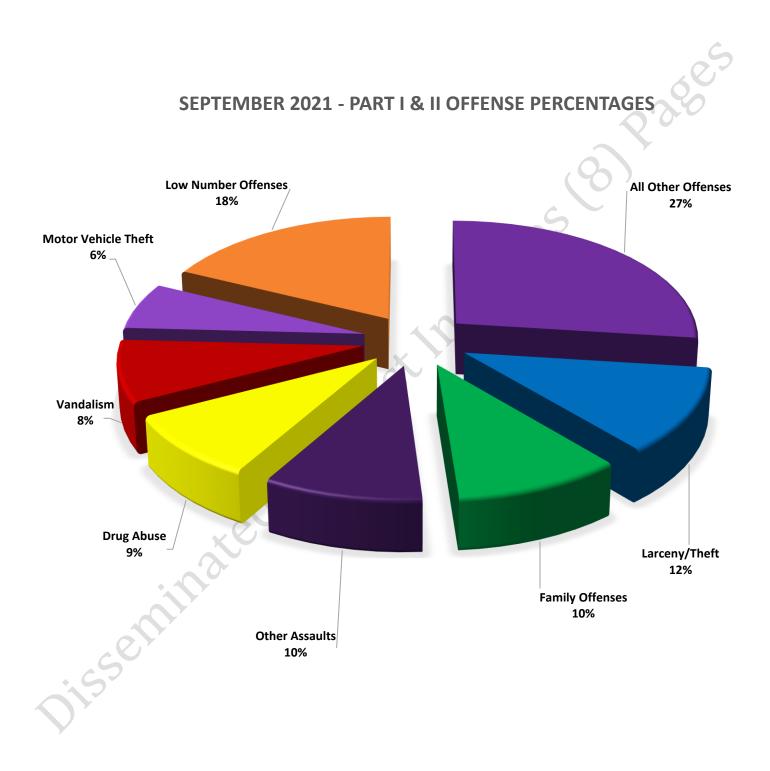

## Offenses

|                                          | OFFENSE             | SEPT 20 | SEPT 21 |   | OFFENSE             | OFFENSE SEPT 20       |
|------------------------------------------|---------------------|---------|---------|---|---------------------|-----------------------|
| TOTALS NON-UCR OFFENSES PROPERTY VIOLENT | Homicide            | 0       | 0       |   | Other Assaults      |                       |
|                                          | Sexual Assault      | 0       | 1       | 1 | Forgery/Counterfeit | Forgery/Counterfeit 3 |
|                                          | Robbery             | 6       | 6       |   | Fraud               | Fraud 30              |
|                                          | Aggravated Assault  | 11      | 14      |   | Embezzlement        | Embezzlement 0        |
|                                          | Burglary            | 11      | 17      |   | Stolen Property     | Stolen Property 6     |
|                                          | Larceny/Theft       | 94      | 91      |   | Vandalism           | Vandalism 26          |
|                                          | Motor Vehicle Theft | 24      | 20      |   | Weapons             | Weapons 11            |
|                                          | Arson               | 1       | 0       |   | Prostitution        | Prostitution 2        |
|                                          | PART I TOTALS       | 147     | 149     |   | Sex Offenses        | Sex Offenses 1        |
|                                          | Ambulance Calls     | 9       | 10      |   | Drug Abuse          | Drug Abuse 27         |
|                                          | Deaths              | 4       | 3       |   | Gambling            | Gambling 0            |
|                                          | Missing Persons     | 4       | 4       |   | Family Offenses     | Family Offenses 41    |
|                                          | Suicides            | 0       | 0       |   | DUI                 | DUI 2                 |
|                                          | Suspicious Activity | 12      | 16      |   | Liquor Laws         | Liquor Laws 0         |
|                                          | Traffic Accidents   | 30      | 40      |   | Drunkenness         | Drunkenness 1         |
|                                          | All Other           | 111     | 138     |   | Disorderly Conduct  | Disorderly Conduct 3  |
|                                          | NON-UCR TOTALS      | 170     | 211     |   | All Other Offenses  | All Other Offenses 75 |
|                                          | PART I OFFENSES     | 147     | 149     |   | Curfew/Loitering    | Curfew/Loitering 0    |
|                                          | PART II OFFENSES    | 276     | 234     |   | Runaway             | Runaway 6             |
|                                          | NON-UCR OFFENSES    | 170     | 211     |   | PART II TOTALS      | PART II TOTALS 276    |
|                                          | TOTAL               | 593     | 594     |   |                     |                       |