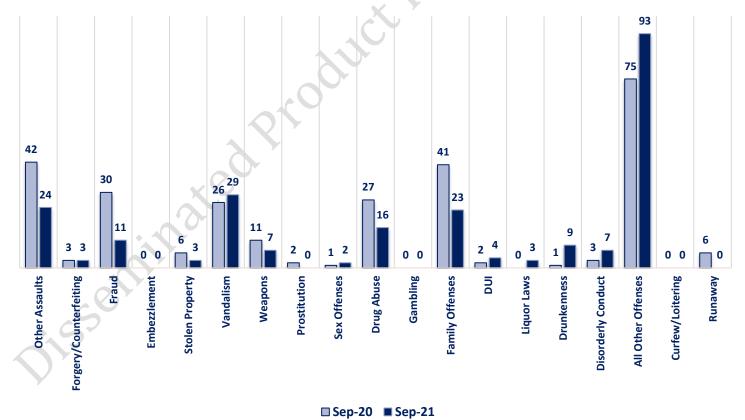

## Offenses

|                                          | OFFENSE             | SEPT 20 | SEPT 21 |   | OFFENSE             | OFFENSE SEPT 20       |
|------------------------------------------|---------------------|---------|---------|---|---------------------|-----------------------|
| TOTALS NON-UCR OFFENSES PROPERTY VIOLENT | Homicide            | 0       | 0       |   | Other Assaults      |                       |
|                                          | Sexual Assault      | 0       | 1       | 1 | Forgery/Counterfeit | Forgery/Counterfeit 3 |
|                                          | Robbery             | 6       | 6       |   | Fraud               | Fraud 30              |
|                                          | Aggravated Assault  | 11      | 14      |   | Embezzlement        | Embezzlement 0        |
|                                          | Burglary            | 11      | 17      |   | Stolen Property     | Stolen Property 6     |
|                                          | Larceny/Theft       | 94      | 91      |   | Vandalism           | Vandalism 26          |
|                                          | Motor Vehicle Theft | 24      | 20      |   | Weapons             | Weapons 11            |
|                                          | Arson               | 1       | 0       |   | Prostitution        | Prostitution 2        |
|                                          | PART I TOTALS       | 147     | 149     |   | Sex Offenses        | Sex Offenses 1        |
|                                          | Ambulance Calls     | 9       | 10      |   | Drug Abuse          | Drug Abuse 27         |
|                                          | Deaths              | 4       | 3       |   | Gambling            | Gambling 0            |
|                                          | Missing Persons     | 4       | 4       |   | Family Offenses     | Family Offenses 41    |
|                                          | Suicides            | 0       | 0       |   | DUI                 | DUI 2                 |
|                                          | Suspicious Activity | 12      | 16      |   | Liquor Laws         | Liquor Laws 0         |
|                                          | Traffic Accidents   | 30      | 40      |   | Drunkenness         | Drunkenness 1         |
|                                          | All Other           | 111     | 138     |   | Disorderly Conduct  | Disorderly Conduct 3  |
|                                          | NON-UCR TOTALS      | 170     | 211     |   | All Other Offenses  | All Other Offenses 75 |
|                                          | PART I OFFENSES     | 147     | 149     |   | Curfew/Loitering    | Curfew/Loitering 0    |
|                                          | PART II OFFENSES    | 276     | 234     |   | Runaway             | Runaway 6             |
|                                          | NON-UCR OFFENSES    | 170     | 211     |   | PART II TOTALS      | PART II TOTALS 276    |
|                                          | TOTAL               | 593     | 594     |   |                     |                       |