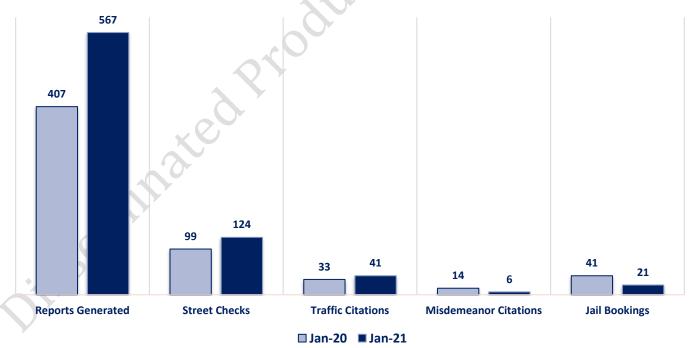

# Combined Offense/Event Trends

| JAN 2020 | JAN 2021                                  | Ċ                                                            |
|----------|-------------------------------------------|--------------------------------------------------------------|
| 94       | 202                                       | ~C.                                                          |
| 287      | 290                                       |                                                              |
| 168      | 196                                       | .0.0                                                         |
| 407      | 567                                       |                                                              |
| 99       | 124                                       |                                                              |
| 33       | 41                                        |                                                              |
| 14       | 6                                         |                                                              |
| 41       | 21                                        |                                                              |
|          | 94<br>287<br>168<br>407<br>99<br>33<br>14 | 94 202   287 290   168 196   407 567   99 124   33 41   14 6 |