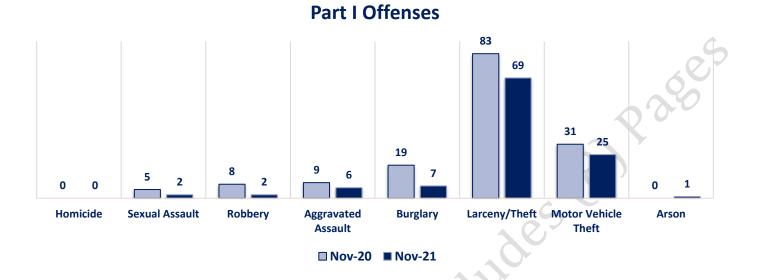

| 25     | 30     | Drunkenness         | 5      | 4      |
| ž                                | All Other           | 113    | 138    | Disorderly Conduct  | 3      | 2      |
|                                  | NON-UCR TOTALS      | 173    | 208    | All Other Offenses  | 68     | 72     |
|                                  | PART I OFFENSES     | 155    | 112    | Curfew/Loitering    | 1      | 0      |
| TOTALS                           | PART II OFFENSES    | 246    | 271    | Runaway             | 3      | 0      |
|                                  | NON-UCR OFFENSES    | 173    | 208    | PART II TOTALS      | 246    | 271    |
|                                  | TOTAL               | 574    | 591    |                     |        |        |



November 2021





November 2021



Part II Offenses



■ Nov-20 ■ Nov-21



November 2021

**Non-UCR Offenses** 



**Other Event Totals** 





November 2021

# Combined Offense/Event Trends

| NOV 2020 | NOV 2021                                   | Ć                                    |
|----------|--------------------------------------------|--------------------------------------|
| 155      | 112                                        |                                      |
| 246      | 271                                        |                                      |
| 173      | 208                                        | 00                                   |
| 443      | 459                                        | -<br>1                               |
| 103      | 95                                         |