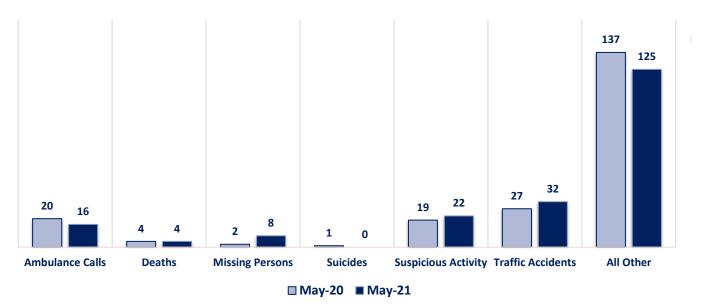

# Offenses

|                  | OFFENSE             | MAY 20 | MAY 21 |   | OFFENSE             | MAY 20 | MAY 21 |
|------------------|---------------------|--------|--------|---|---------------------|--------|--------|
|                  | Homicide            | 0      | 0      |   | Other Assaults      | 37     | 54     |
|                  | Sexual Assault      | 4      | 2      |   | Forgery/Counterfeit | 3      |        |
| SES              | Robbery             | 6      | 4      |   | Fraud               | 14     | 12     |
| I OFFENSES       | Aggravated Assault  | 11     | 12     |   | Embezzlement        | 0      | 0      |
| OFF              | Burglary            | 10     | 12     |   | Stolen Property     | 3      | 3      |
| <b>PART I</b>    | Larceny/Theft       | 56     | 96     |   | Vandalism           | 34     | 44     |
| PA               | Motor Vehicle Theft | 20     | 22     |   | Weapons             | 11     | 2      |
|                  | Arson               | 1      | 0      |   | Prostitution        | 0      | 1      |
|                  | PART I TOTALS       | 108    | 148    |   | Sex Offenses        | 2      | 2      |
|                  | Ambulance Calls     | 20     | 16     | Ś | Drug Abuse          | 33     | 28     |
| ES               | Deaths              | 4      | 4      |   | Gambling            | 0      | 0      |
| ENS              | Missing Persons     | 2      | 8      |   | Family Offenses     | 44     | 42     |
| 0FF              | Suicides            | 1      | 0      |   | DUI                 | 12     | 7      |
| NON-UCR OFFENSES | Suspicious Activity | 19     | 22     |   | Liquor Laws         | 4      | 2      |
| 1-NC             | Traffic Accidents   | 27     | 32     |   | Drunkenness         | 6      | 6      |
| ž                | All Other           | 137    | 125    |   | Disorderly Conduct  | 1      | 6      |
|                  | NON-UCR TOTALS      | 210    | 207    |   | All Other Offenses  | 86     | 100    |
|                  | PART I OFFENSES     | 108    | 148    |   | Curfew/Loitering    | 0      | 0      |
| ALS              | PART II OFFENSES    | 294    | 310    |   | Runaway             | 4      | 0      |
| TOTALS           | NON-UCR OFFENSES    | 210    | 207    |   | PART II TOTALS      | 294    | 310    |
|                  | TOTAL               | 612    | 665    |   |                     |        |        |