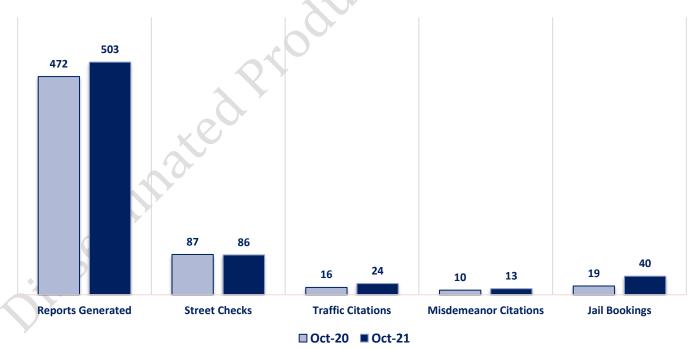

#### **Non-UCR Offenses**

**Other Event Totals** 

October 2021

# Combined Offense/Event Trends

|                              | OCT 2020 | OCT 2021 | G    |
|------------------------------|----------|----------|------|
| Part I Offenses              | 183      | 92       |      |
| Part II Offenses             | 262      | 297      |      |
| NonUCR Offenses              | 173      | 198      | .0.0 |
| <b>Reports Generated</b>     | 472      | 503      |      |
| Street Checks                | 87       | 86       |      |
| Traffic Citations            | 16       | 24       |      |
| <b>Misdemeanor Citations</b> | 10       | 13       |      |
| Jail Bookings                | 19       | 40       |      |