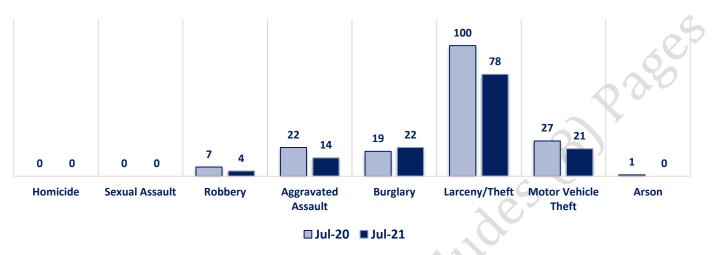

## Offenses

|                        | OFFENSE             | JUL 20 | JUL 21 | OFFENSE             | JUL 20 | JUL 21 |
|------------------------|---------------------|--------|--------|---------------------|--------|--------|
|                        | Homicide            | 0      | 0      | Other Assaults      | 51     | 49     |
| NT                     | Sexual Assault      | 0      | 0      | Forgery/Counterfeit | 5      |        |
| <b>JSES</b><br>VIOLENT | Robbery             | 7      | 4      | Fraud               | 28     | 15     |
|                        | Aggravated Assault  | 22     | 14     | Embezzlement        | 0      | 0      |
| PROPERTY VIO           | Burglary            | 19     | 22     | Stolen Property     | 6      | 6      |
|                        | Larceny/Theft       | 100    | 78     | Vandalism           | 50     | 34     |
|                        | Motor Vehicle Theft | 27     | 21     | Weapons             | 9      | 9      |
|                        | Arson               | 1      | 0      | Prostitution        | 0      | 0      |
| ES                     | PART I TOTALS       | 176    | 139    | Sex Offenses        | 4      | 3      |
|                        | Ambulance Calls     | 6      | 12     | Drug Abuse          | 50     | 18     |
|                        | Deaths              | 4      | 7      | Gambling            | 0      | 0      |
| NON-UCR OFFENSES       | Missing Persons     | 8      | 6      | Family Offenses     | 49     | 38     |
| OFF                    | Suicides            | 0      | 0      | DUI                 | 8      | 2      |
| UCR                    | Suspicious Activity | 12     | 18     | Liquor Laws         | 2      | 1      |
|                        | Traffic Accidents   | 30     | 32     | Drunkenness         | 10     | 3      |
| ž                      | All Other           | 146    | 134    | Disorderly Conduct  | 4      | 4      |
|                        | NON-UCR TOTALS      | 206    | 209    | All Other Offenses  | 98     | 68     |
|                        | PART I OFFENSES     | 176    | 139    | Curfew/Loitering    | 0      | 0      |
| TOTALS                 | PART II OFFENSES    | 384    | 253    | Runaway             | 10     | 2      |
| TOT                    | NON-UCR OFFENSES    | 206    | 209    | PART II TOTALS      | 384    | 253    |
| · [                    | TOTAL               | 766    | 601    |                     |        |        |