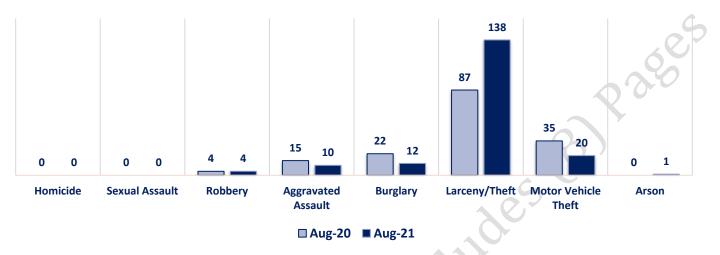

## Offenses

|                                 | OFFENSE             | AUG 20 | AUG 21 | OFFENSE             | AUG 20 | AUG 21 |
|---------------------------------|---------------------|--------|--------|---------------------|--------|--------|
|                                 | Homicide            | 0      | 0      | Other Assaults      | 0      | 0      |
| NT                              | Sexual Assault      | 0      | 0      | Forgery/Counterfeit | 0      | 00     |
| <b>ISES</b><br>VIOLENT          | Robbery             | 4      | 4      | Fraud               | 4      | 4      |
|                                 | Aggravated Assault  | 15     | 10     | Embezzlement        | 15     | 10     |
| PART I OFFENSES<br>PROPERTY VIO | Burglary            | 22     | 12     | Stolen Property     | 22     | 12     |
|                                 | Larceny/Theft       | 87     | 138    | Vandalism           | 87     | 138    |
|                                 | Motor Vehicle Theft | 35     | 20     | Weapons             | 35     | 20     |
|                                 | Arson               | 0      | 1      | Prostitution        | 0      | 1      |
|                                 | PART I TOTALS       | 163    | 185    | Sex Offenses        | 163    | 185    |
|                                 | Ambulance Calls     | 9      | 13     | Drug Abuse          | 9      | 13     |
| ES                              | Deaths              | 3      | 3      | Gambling            | 3      | 3      |
| NON-UCR OFFENSES                | Missing Persons     | 6      | 2      | Family Offenses     | 6      | 2      |
| OFF                             | Suicides            | 0      | 0      | DUI                 | 0      | 0      |
| JCR                             | Suspicious Activity | 22     | 19     | Liquor Laws         | 22     | 19     |
| I-NC                            | Traffic Accidents   | 33     | 45     | Drunkenness         | 33     | 45     |
| ž                               | All Other           | 130    | 136    | Disorderly Conduct  | 130    | 136    |
|                                 | NON-UCR TOTALS      | 203    | 218    | All Other Offenses  | 203    | 218    |
|                                 | PART I OFFENSES     | 163    | 185    | Curfew/Loitering    | 163    | 185    |
| TOTALS                          | PART II OFFENSES    | 313    | 256    | Runaway             | 313    | 256    |
| TOT                             | NON-UCR OFFENSES    | 203    | 218    | PART II TOTALS      | 203    | 218    |
|                                 | TOTAL               | 679    | 659    |                     |        |        |

## Combined Offense/Event Trends

| AUG 2020 | AUG 2021                                    | C                                     |
|----------|---------------------------------------------|---------------------------------------|
| 163      | 185                                         | 201                                   |
| 313      | 256                                         |                                       |
| 203      | 218                                         | .0.0                                  |
| 509      | 537                                         | ,                                     |
| 131      | 110                                         |                                       |
| 16       | 19                                          |                                       |
| 12       | 5                                           |                                       |
| 37       | 31                                          |                                       |
|          | 163<br>313<br>203<br>509<br>131<br>16<br>12 | 1631853132562032185095371311101619125 |