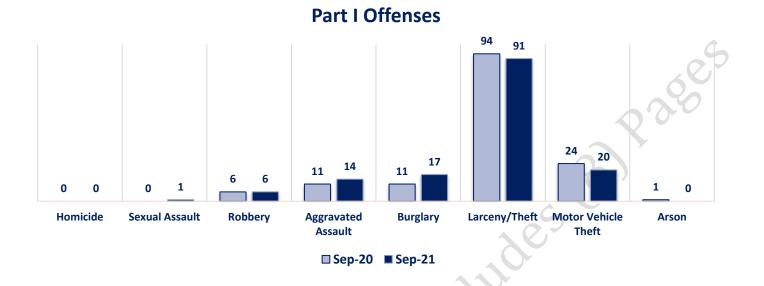

## Offenses

|                                          | OFFENSE             | SEPT 20 | SEPT 21 |   | OFFENSE             | OFFENSE SEPT 20       |
|------------------------------------------|---------------------|---------|---------|---|---------------------|-----------------------|
| TOTALS NON-UCR OFFENSES PROPERTY VIOLENT | Homicide            | 0       | 0       |   | Other Assaults      |                       |
|                                          | Sexual Assault      | 0       | 1       | 1 | Forgery/Counterfeit | Forgery/Counterfeit 3 |
|                                          | Robbery             | 6       | 6       |   | Fraud               | Fraud 30              |
|                                          | Aggravated Assault  | 11      | 14      |   | Embezzlement        | Embezzlement 0        |
|                                          | Burglary            | 11      | 17      |   | Stolen Property     | Stolen Property 6     |
|                                          | Larceny/Theft       | 94      | 91      |   | Vandalism           | Vandalism 26          |
|                                          | Motor Vehicle Theft | 24      | 20      |   | Weapons             | Weapons 11            |
|                                          | Arson               | 1       | 0       |   | Prostitution        | Prostitution 2        |
|                                          | PART I TOTALS       | 147     | 149     |   | Sex Offenses        | Sex Offenses 1        |
|                                          | Ambulance Calls     | 9       | 10      |   | Drug Abuse          | Drug Abuse 27         |
|                                          | Deaths              | 4       | 3       |   | Gambling            | Gambling 0            |
|                                          | Missing Persons     | 4       | 4       |   | Family Offenses     | Family Offenses 41    |
|                                          | Suicides            | 0       | 0       |   | DUI                 | DUI 2                 |
|                                          | Suspicious Activity | 12      | 16      |   | Liquor Laws         | Liquor Laws 0         |
|                                          | Traffic Accidents   | 30      | 40      |   | Drunkenness         | Drunkenness 1         |
|                                          | All Other           | 111     | 138     |   | Disorderly Conduct  | Disorderly Conduct 3  |
|                                          | NON-UCR TOTALS      | 170     | 211     |   | All Other Offenses  | All Other Offenses 75 |
|                                          | PART I OFFENSES     | 147     | 149     |   | Curfew/Loitering    | Curfew/Loitering 0    |
|                                          | PART II OFFENSES    | 276     | 234     |   | Runaway             | Runaway 6             |
|                                          | NON-UCR OFFENSES    | 170     | 211     |   | PART II TOTALS      | PART II TOTALS 276    |
|                                          | TOTAL               | 593     | 594     |   |                     |                       |