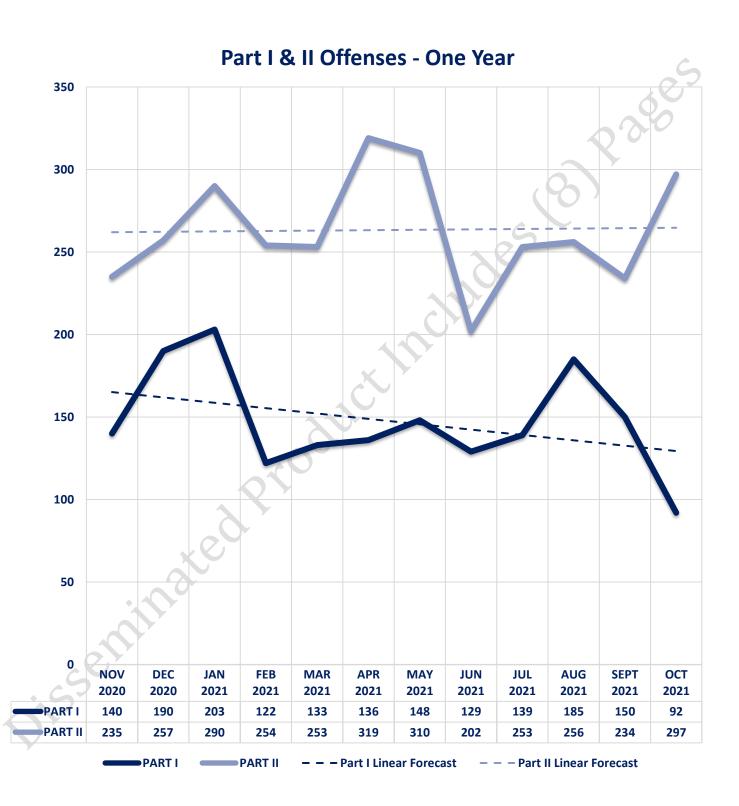

21



October 2021

#### **Non-UCR Offenses**



**Other Event Totals** 





October 2021

# Combined Offense/Event Trends

|                              | OCT 2020 | OCT 2021 | G    |
|------------------------------|----------|----------|------|
| Part I Offenses              | 183      | 92       |      |
| Part II Offenses             | 262      | 297      |      |
| NonUCR Offenses              | 173      | 198      | .0.0 |
| <b>Reports Generated</b>     | 472      | 503      |      |
| Street Checks                | 87       | 86       |      |
| Traffic Citations            | 16       | 24       |      |
| <b>Misdemeanor Citations</b> | 10       | 13       |      |
| Jail Bookings                | 19       | 40       |      |





October 2021

### Seized Drugs





October 2021



#### CITY COUNCIL DISTRICT #1 MONTHLY OFFENSE SUMMARY

SALT LAKE CITY CRIME STATS

# November 2021

These figures represent preliminary counts of original Police Incident Reports and include all offenses within the above listed City Council District only. Full statistical analysis to determine the confidence level of this data has not been performed. The results contained herein are approximate in relation to the listed area and may not fully coincide with data shown in other areas of SLCPD's Crime Statistics page such as Calls for Service, Crimes Trending, and Crime Reports due to and reflective of departmental procedures that were in place at the time the event occurred and the date this data was compiled. Results displayed are not distinguished as attempted or completed crimes, do not