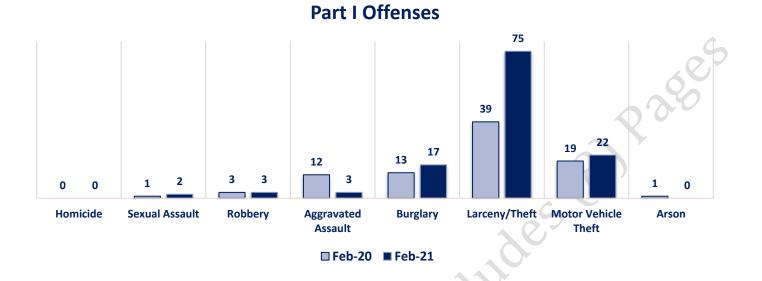

# Offenses

|                  | OFFENSE             | FEB 20 | FEB 21 | OFFENSE             | FEB 20 | F |
|------------------|---------------------|--------|--------|---------------------|--------|---|
|                  | Homicide            | 0      | 0      | Other Assaults      | 26     |   |
| NT               | Sexual Assault      | 1      | 2      | Forgery/Counterfeit | 7      | 0 |
|                  | Robbery             | 3      | 3      | Fraud               | 9      |   |
|                  | Aggravated Assault  | 12     | 3      | Embezzlement        |        |   |
|                  | Burglary            | 13     | 17     | Stolen Property     | 1      |   |
| PERTY VIO        | Larceny/Theft       | 39     | 75     | Vandalism           | 22     |   |
| PROPERTY         | Motor Vehicle Theft | 19     | 22     | Weapons             | 3      |   |
| PR               | Arson               | 1      | 0      | Prostitution        | 0      |   |
|                  | PART I TOTALS       | 88     | 122    | Sex Offenses        | 1      |   |
|                  | Ambulance Calls     | 10     | 14     | Drug Abuse          | 25     |   |
| ES               | Deaths              | 2      | 2      | Gambling            | 0      |   |
| NON-UCR OFFENSES | Missing Persons     | 2      | 4      | Family Offenses     | 35     |   |
| OFF              | Suicides            | 0      | 0      | DUI                 | 4      |   |
| JCR              | Suspicious Activity | 13     | 15     | Liquor Laws         | 1      |   |
|                  | Traffic Accidents   | 32     | 28     | Drunkenness         | 9      |   |
| ž                | All Other           | 115    | 111    | Disorderly Conduct  | 3      |   |
|                  | NON-UCR TOTALS      | 174    | 174    | All Other Offenses  | 84     |   |
|                  | PART I OFFENSES     | 88     | 122    | Curfew/Loitering    | 0      |   |
| TOTALS           | PART II OFFENSES    | 236    | 254    | Runaway             | 5      |   |
| 101              | NON-UCR OFFENSES    | 174    | 174    | PART II TOTALS      | 236    | 2 |
|                  | TOTAL               | 498    | 550    |                     |        |   |