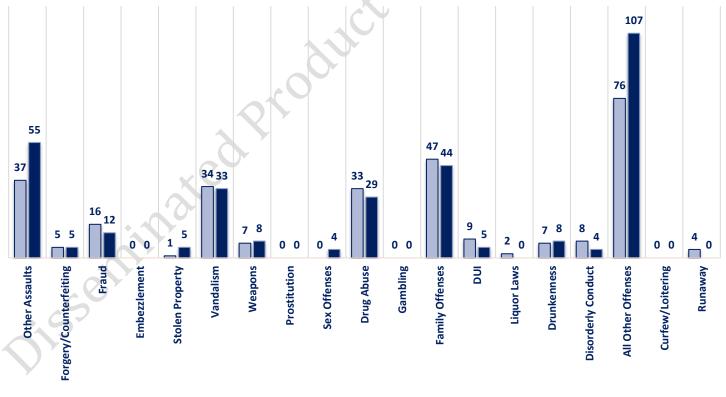

# Offenses

|                  | OFFENSE             | APR 20 | APR 21 | OFFENSE             | APR 20 | APR 21 |
|------------------|---------------------|--------|--------|---------------------|--------|--------|
| JSES<br>VIOLENT  | Homicide            | 0      | 0      | Other Assaults      | 37     | 55     |
|                  | Sexual Assault      | 2      | 4      | Forgery/Counterfeit | 5      | -5     |
|                  | Robbery             | 1      | 5      | Fraud               | 16     | 12     |
| PERTY VIO        | Aggravated Assault  | 7      | 12     | Embezzlement        | 0      | 0      |
| 5                | Burglary            | 10     | 17     | Stolen Property     | 1      | 5      |
| RTY              | Larceny/Theft       | 73     | 78     | Vandalism           | 34     | 33     |
| PROPERTY         | Motor Vehicle Theft | 21     | 20     | Weapons             | 7      | 8      |
| PR               | Arson               | 0      | 0      | Prostitution        | 0      | 0      |
|                  | PART I TOTALS       | 114    | 136    | Sex Offenses        | 0      | 4      |
| ES               | Ambulance Calls     | 13     | 14     | Drug Abuse          | 33     | 29     |
|                  | Deaths              | 5      | 2      | Gambling            | 0      | 0      |
| NON-UCR OFFENSES | Missing Persons     | 8      | 0      | Family Offenses     | 47     | 44     |
| OFF              | Suicides            | 1      | 0      | DUI                 | 9      | 5      |
| JCR              | Suspicious Activity | 17     | 19     | Liquor Laws         | 2      | 0      |
| 1-NC             | Traffic Accidents   | 16     | 36     | Drunkenness         | 7      | 8      |
| ž                | All Other           | 122    | 158    | Disorderly Conduct  | 8      | 4      |
|                  | NON-UCR TOTALS      | 182    | 229    | All Other Offenses  | 76     | 107    |
|                  | PART I OFFENSES     | 114    | 136    | Curfew/Loitering    | 0      | 0      |
| TOTALS           | PART II OFFENSES    | 286    | 319    | Runaway             | 4      | 0      |
|                  | NON-UCR OFFENSES    | 182    | 229    | PART II TOTALS      | 286    | 319    |
|                  | TOTAL               | 582    | 684    |                     |        |        |