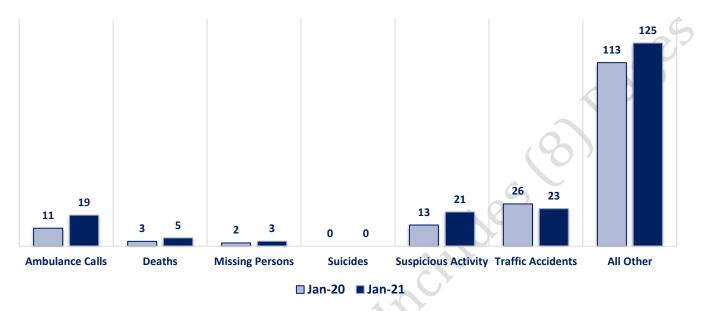

# Offenses

| DODU<br>O<br>Sexual Assault00Sexual Assault11Robbery22Aggravated Assault715Burglary1322Larceny/Theft53123Motor Vehicle Theft1839Arson00PART I TOTALS94202Ambulance Calls1119Deaths35Missing Persons23Suicides00Suspicious Activity1321Traffic Accidents2623All Other113125 |
|----------------------------------------------------------------------------------------------------------------------------------------------------------------------------------------------------------------------------------------------------------------------------|
| Aggravated Assault715Burglary1322Larceny/Theft53123Motor Vehicle Theft1839Arson00PART I TOTALS94202Ambulance Calls1119Deaths35Missing Persons23Suicides00Suspicious Activity1321Traffic Accidents2623                                                                      |
| Aggravated Assault715Burglary1322SiLarceny/Theft53123Motor Vehicle Theft1839Arson00PART I TOTALS94202Ambulance Calls1119Deaths35Missing Persons23Suicides00Suspicious Activity1321Traffic Accidents2623                                                                    |
| Aggravated Assault715EmilBurglary1322StoleLarceny/Theft53123Motor Vehicle Theft1839Arson00PART I TOTALS94202SetAmbulance Calls111910Deaths35Missing Persons23Suicides00Suspicious Activity1321Traffic Accidents2623                                                        |
| Larceny/Theft53123ValueMotor Vehicle Theft1839MotorArson00ProductPART I TOTALS94202SexAmbulance Calls1119DroductDeaths35ControlMissing Persons23FamilySuicides0010Traffic Accidents2623Droduct                                                                             |
| PART I TOTALS94202Sex OffAmbulance Calls1119DrugDeaths35GarMissing Persons23Family OffSuicides0013Suspicious Activity1321LiquotTraffic Accidents2623Drunke                                                                                                                 |
| PART I TOTALS94202Sex OffensionAmbulance Calls1119Drug AbuDeaths35GambleMissing Persons23Family OffensionSuicides00CSuspicious Activity1321Liquor LaTraffic Accidents2623Drunkenne                                                                                         |
| PART I TOTALS94202Sex OffenseAmbulance Calls1119Drug AbusDeaths35GamblinMissing Persons23Family OffenseSuicides00DuSuspicious Activity1321Liquor LawTraffic Accidents2623Drunkennes                                                                                        |
| Ambulance Calls1119Drug AbuseDeaths35GamblingMissing Persons23Family OffensesSuicides00DUSuspicious Activity1321Liquor LawsTraffic Accidents2623Drunkenness                                                                                                                |
| Deaths35GamblingMissing Persons23Family OffensesSuicides00DUSuspicious Activity1321Liquor LawsTraffic Accidents2623Drunkenness                                                                                                                                             |
| Missing Persons23Family OffensesSuicides00DUISuspicious Activity1321Liquor LawsTraffic Accidents2623Drunkenness                                                                                                                                                            |
| Missing Persons23Family OffensesSuicides00DUISuspicious Activity1321Liquor LawsTraffic Accidents2623DrunkennessAll Other113125Disorderly Conduct                                                                                                                           |
| Suicides00DUISuspicious Activity1321Liquor LawsTraffic Accidents2623DrunkennessAll Other113125Disorderly Conduct                                                                                                                                                           |
| Suspicious Activity1321Liquor LawsTraffic Accidents2623DrunkennessAll Other113125Disorderly Conduct                                                                                                                                                                        |
| Traffic Accidents2623DrunkennessAll Other113125Disorderly Conduct                                                                                                                                                                                                          |
| All Other 113 125 Disorderly Conduct                                                                                                                                                                                                                                       |
|                                                                                                                                                                                                                                                                            |
| NON-UCR TOTALS168196All Other Offenses                                                                                                                                                                                                                                     |
| PART I OFFENSES 94 202 Curfew/Loitering                                                                                                                                                                                                                                    |
| PART II OFFENSES287290RunawayNON-UCR OFFENSES168196PART II TOTALS                                                                                                                                                                                                          |
| NON-UCR OFFENSES 168 196 PART II TOTALS                                                                                                                                                                                                                                    |
| TOTAL 549 688                                                                                                                                                                                                                                                              |

#### **Non-UCR Offenses**

**Other Event Totals** 

January 2020