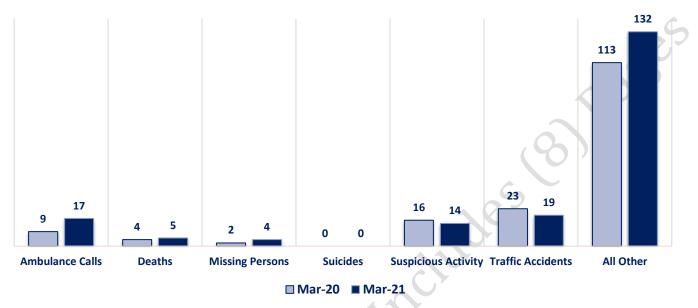

# Offenses

|                  | OFFENSE             | MAR 20 | MAR 21 | OFFENSE             | MAR 20 | MAR |
|------------------|---------------------|--------|--------|---------------------|--------|-----|
|                  | Homicide            | 0      | 0      | Other Assaults      | 36     | 42  |
| NT               | Sexual Assault      | 1      | 2      | Forgery/Counterfeit | 4      | 2   |
| VIOLENT          | Robbery             | 5      | 2      | Fraud               | 13     | 12  |
| >                | Aggravated Assault  | 8      | 7      | Embezzlement        | 0      | 0   |
| 1                | Burglary            | 4      | 13     | Stolen Property     | 4      | 2   |
| PERTY VIO        | Larceny/Theft       | 54     | 81     | Vandalism           | 26     | 30  |
| PROPERTY         | Motor Vehicle Theft | 16     | 28     | Weapons             | 8      | 6   |
| PR               | Arson               | 0      | 0      | Prostitution        | 2      | 0   |
|                  | PART I TOTALS       | 88     | 133    | Sex Offenses        | 4      | 0   |
|                  | Ambulance Calls     | 9      | 17     | Drug Abuse          | 23     | 26  |
| ES               | Deaths              | 4      | 5      | Gambling            | 0      | 0   |
| ENS              | Missing Persons     | 2      | 4      | Family Offenses     | 35     | 36  |
|                  | Suicides            | 0      | 0      | DUI                 | 6      | 5   |
| JCK              | Suspicious Activity | 16     | 14     | Liquor Laws         | 0      | 0   |
| NON-UCR OFFENSES | Traffic Accidents   | 23     | 19     | Drunkenness         | 3      | 8   |
| ž                | All Other           | 113    | 132    | Disorderly Conduct  | 1      | 4   |
|                  | NON-UCR TOTALS      | 167    | 191    | All Other Offenses  | 72     | 80  |
|                  | PART I OFFENSES     | 88     | 133    | Curfew/Loitering    | 0      | 0   |
| TOTALS           | PART II OFFENSES    | 241    | 253    | Runaway             | 4      | 0   |
| 101              | NON-UCR OFFENSES    | 167    | 191    | PART II TOTALS      | 241    | 25  |
|                  | TOTAL               | 496    | 577    |                     |        |     |

Information current as of: 04/6/2021

Page 2 of 8

**PART I OFFENSES** 

March 2021

March 2021

Part II Offenses

Information current as of: 04/6/2021

March 2021

**Other Event Totals** 

March 2021