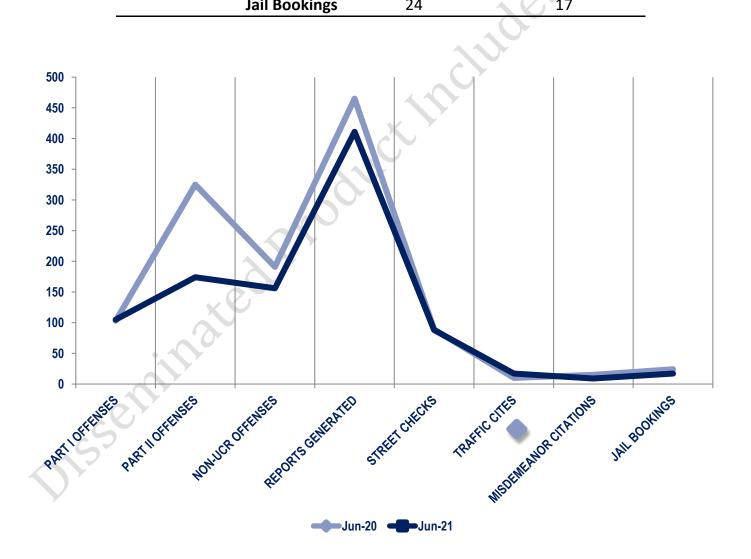

## Combined Offense/Event Trends

|                              | JUN 2020 | JUN 2021 | C  |
|------------------------------|----------|----------|----|
| Part I Offenses              | 103      | 105      | 20 |
| Part II Offenses             | 325      | 174      |    |
| NonUCR Offenses              | 191      | 156      | 00 |
| <b>Reports Generated</b>     | 465      | 411      |    |
| Street Checks                | 89       | 88       |    |
| Traffic Citations            | 10       | 17       |    |
| <b>Misdemeanor Citations</b> | 15       | 9        |    |
| Jail Bookings                | 24       | 17       |    |
|                              |          |          |    |