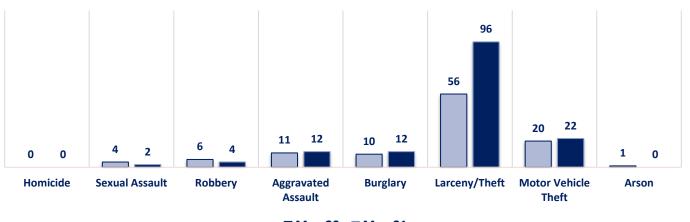

# Offenses

|                  | OFFENSE             | MAY 20 | MAY 21 |   | OFFENSE             | MAY 20 | MAY 21 |
|------------------|---------------------|--------|--------|---|---------------------|--------|--------|
|                  | Homicide            | 0      | 0      |   | Other Assaults      | 37     | 54     |
|                  | Sexual Assault      | 4      | 2      |   | Forgery/Counterfeit | 3      |        |
| SES              | Robbery             | 6      | 4      |   | Fraud               | 14     | 12     |
| I OFFENSES       | Aggravated Assault  | 11     | 12     |   | Embezzlement        | 0      | 0      |
| OFF              | Burglary            | 10     | 12     |   | Stolen Property     | 3      | 3      |
| <b>PART I</b>    | Larceny/Theft       | 56     | 96     |   | Vandalism           | 34     | 44     |
| PA               | Motor Vehicle Theft | 20     | 22     |   | Weapons             | 11     | 2      |
|                  | Arson               | 1      | 0      |   | Prostitution        | 0      | 1      |
|                  | PART I TOTALS       | 108    | 148    |   | Sex Offenses        | 2      | 2      |
|                  | Ambulance Calls     | 20     | 16     | Ś | Drug Abuse          | 33     | 28     |
| ES               | Deaths              | 4      | 4      |   | Gambling            | 0      | 0      |
| ENS              | Missing Persons     | 2      | 8      |   | Family Offenses     | 44     | 42     |
| 0FF              | Suicides            | 1      | 0      |   | DUI                 | 12     | 7      |
| NON-UCR OFFENSES | Suspicious Activity | 19     | 22     |   | Liquor Laws         | 4      | 2      |
| 1-NC             | Traffic Accidents   | 27     | 32     |   | Drunkenness         | 6      | 6      |
| ž                | All Other           | 137    | 125    |   | Disorderly Conduct  | 1      | 6      |
|                  | NON-UCR TOTALS      | 210    | 207    |   | All Other Offenses  | 86     | 100    |
|                  | PART I OFFENSES     | 108    | 148    |   | Curfew/Loitering    | 0      | 0      |
| ALS              | PART II OFFENSES    | 294    | 310    |   | Runaway             | 4      | 0      |
| TOTALS           | NON-UCR OFFENSES    | 210    | 207    |   | PART II TOTALS      | 294    | 310    |
|                  | TOTAL               | 612    | 665    |   |                     |        |        |