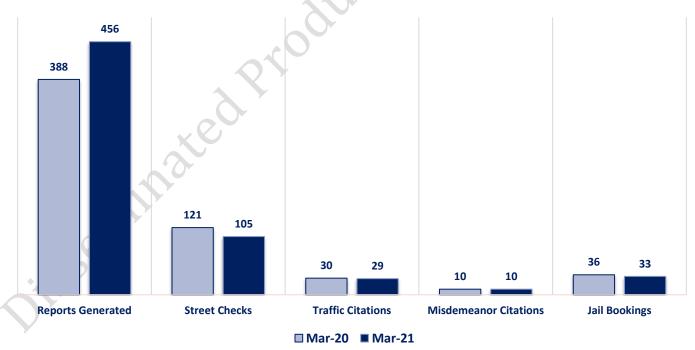

# Combined Offense/Event Trends

|                              | MAR 2020 | MAR 2021 |
|------------------------------|----------|----------|
| Part I Offenses              | 88       | 133      |
| Part II Offenses             | 241      | 253      |
| NonUCR Offenses              | 167      | 191      |
| <b>Reports Generated</b>     | 388      | 456      |
| Street Checks                | 121      | 105      |
| <b>Traffic Citations</b>     | 30       | 29       |
| <b>Misdemeanor Citations</b> | 10       | 10       |
| Jail Bookings                | 36       | 33       |