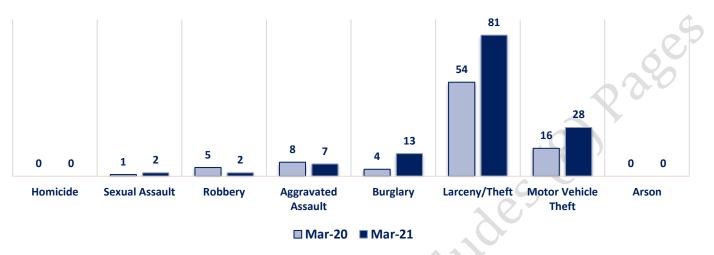

# Offenses

|                  | OFFENSE             | MAR 20 | MAR 21 | OFFENSE             | MAR 20 | MAR |
|------------------|---------------------|--------|--------|---------------------|--------|-----|
|                  | Homicide            | 0      | 0      | Other Assaults      | 36     | 42  |
| NT               | Sexual Assault      | 1      | 2      | Forgery/Counterfeit | 4      | 2   |
| VIOLENT          | Robbery             | 5      | 2      | Fraud               | 13     | 12  |
| >                | Aggravated Assault  | 8      | 7      | Embezzlement        | 0      | 0   |
| 1                | Burglary            | 4      | 13     | Stolen Property     | 4      | 2   |
| PERTY VIO        | Larceny/Theft       | 54     | 81     | Vandalism           | 26     | 30  |
| PROPERTY         | Motor Vehicle Theft | 16     | 28     | Weapons             | 8      | 6   |
| PR               | Arson               | 0      | 0      | Prostitution        | 2      | 0   |
|                  | PART I TOTALS       | 88     | 133    | Sex Offenses        | 4      | 0   |
|                  | Ambulance Calls     | 9      | 17     | Drug Abuse          | 23     | 26  |
| ES               | Deaths              | 4      | 5      | Gambling            | 0      | 0   |
| ENS              | Missing Persons     | 2      | 4      | Family Offenses     | 35     | 36  |
|                  | Suicides            | 0      | 0      | DUI                 | 6      | 5   |
| JCK              | Suspicious Activity | 16     | 14     | Liquor Laws         | 0      | 0   |
| NON-UCR OFFENSES | Traffic Accidents   | 23     | 19     | Drunkenness         | 3      | 8   |
| ž                | All Other           | 113    | 132    | Disorderly Conduct  | 1      | 4   |
|                  | NON-UCR TOTALS      | 167    | 191    | All Other Offenses  | 72     | 80  |
|                  | PART I OFFENSES     | 88     | 133    | Curfew/Loitering    | 0      | 0   |
| TOTALS           | PART II OFFENSES    | 241    | 253    | Runaway             | 4      | 0   |
| 101              | NON-UCR OFFENSES    | 167    | 191    | PART II TOTALS      | 241    | 25  |
|                  | TOTAL               | 496    | 577    |                     |        |     |

Information current as of: 04/6/2021

Page 2 of 8

**PART I OFFENSES** 

March 2021

March 2021

Part II Offenses

Information current as of: 04/6/2021

March 2021