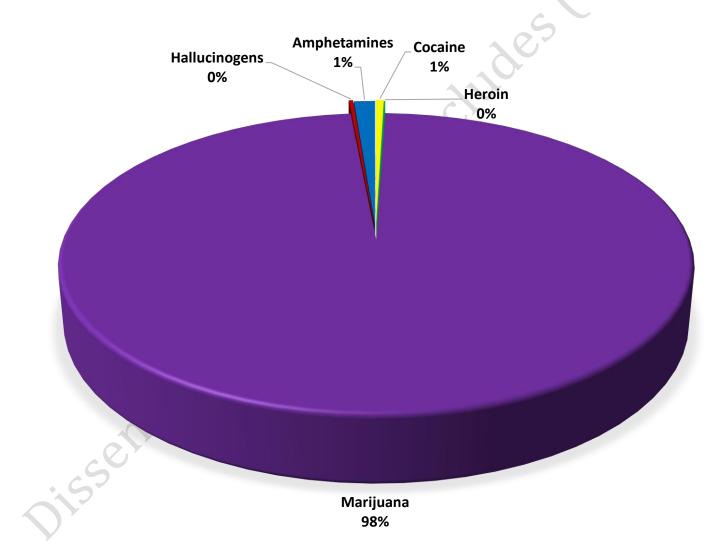

# Combined Offense/Event Trends

| JAN 2020 | JAN 2021                                  | Ċ                                                            |
|----------|-------------------------------------------|--------------------------------------------------------------|
| 94       | 202                                       | ~C.                                                          |
| 287      | 290                                       |                                                              |
| 168      | 196                                       | .0.0                                                         |
| 407      | 567                                       |                                                              |
| 99       | 124                                       |                                                              |
| 33       | 41                                        |                                                              |
| 14       | 6                                         |                                                              |
| 41       | 21                                        |                                                              |
|          | 94<br>287<br>168<br>407<br>99<br>33<br>14 | 94 202   287 290   168 196   407 567   99 124   33 41   14 6 |