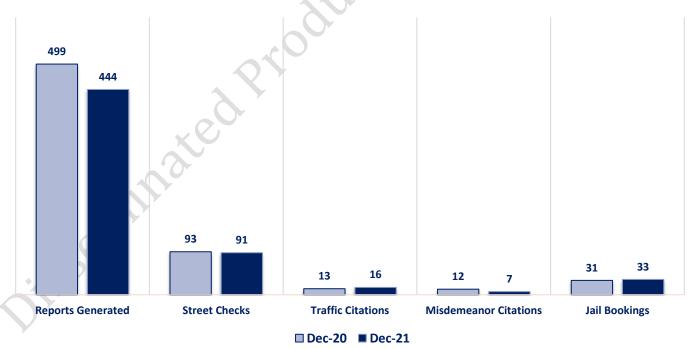

ED COMPSTAT<br>TOTALS188215EXTENDED COMPSTAT<br>OFFENSES188215EXTENDED COMPSTAT<br>TOTALS | Homicide00Other Assaults39Sexual Assault02Forgery/Counterfeiting2Robbery43Fraud12Aggravated Assault33Embezzlement0Burglary185Stolen Property7Larceny/Theft13373Vandalism36Motor Vehicle Theft4320Weapons5Arson00Prostitution0COMPSTAT TOTALS201106Sex Offenses4Ambulance Calls1618Drug Abuse19Deaths52Family Offenses42Suspicious Activity219Liquor Laws0Traffic Accidents1733Drunkenness4All Other124149Disorderly Conduct4NON-UCR TOTALS188215All Other Offenses79COMPSTAT OFFENSES263248Runaway8NON-UCR OFFENSES188215EXTENDED COMPSTAT<br>TOTALS263 |



December 2021





December 2021



**Extended CompStat Offenses** 



Information current as of: 1/12/2022 Page 4 of 8



December 2021





**Other Event Totals** 





December 2021

# Combined Offense/Event Trends

| DEC 2020 | DEC 2021                                   |                                                              |
|----------|--------------------------------------------|--------------------------------------------------------------|
| 201      | 106                                        |                                                              |
| 263      | 248                                        |                                                              |
| 188      | 215                                        |                                                              |
| 499      | 444                                        |                                                              |
| 93       | 91