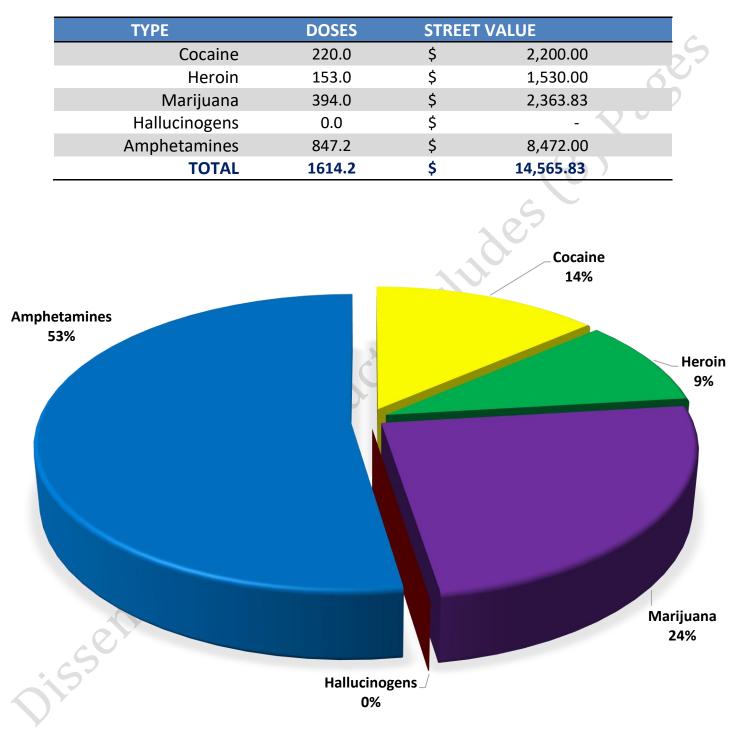

#### CITY COUNCIL DISTRICT #1 MONTHLY OFFENSE SUMMARY

SALT LAKE CITY CRIME STATS