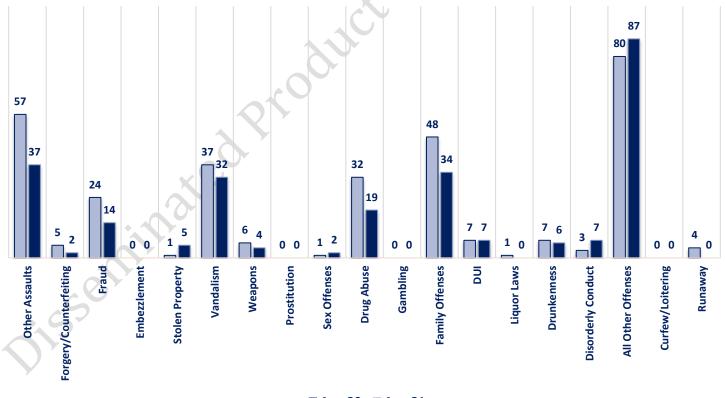

## Offenses

|                                 | OFFENSE             | AUG 20 | AUG 21 | OFFENSE             | AUG 20 | AUG 21 |
|---------------------------------|---------------------|--------|--------|---------------------|--------|--------|
|                                 | Homicide            | 0      | 0      | Other Assaults      | 0      | 0      |
| NT                              | Sexual Assault      | 0      | 0      | Forgery/Counterfeit | 0      | 00     |
| <b>ISES</b><br>VIOLENT          | Robbery             | 4      | 4      | Fraud               | 4      | 4      |
|                                 | Aggravated Assault  | 15     | 10     | Embezzlement        | 15     | 10     |
| PART I OFFENSES<br>PROPERTY VIO | Burglary            | 22     | 12     | Stolen Property     | 22     | 12     |
|                                 | Larceny/Theft       | 87     | 138    | Vandalism           | 87     | 138    |
|                                 | Motor Vehicle Theft | 35     | 20     | Weapons             | 35     | 20     |
|                                 | Arson               | 0      | 1      | Prostitution        | 0      | 1      |
|                                 | PART I TOTALS       | 163    | 185    | Sex Offenses        | 163    | 185    |
|                                 | Ambulance Calls     | 9      | 13     | Drug Abuse          | 9      | 13     |
| ES                              | Deaths              | 3      | 3      | Gambling            | 3      | 3      |
| NON-UCR OFFENSES                | Missing Persons     | 6      | 2      | Family Offenses     | 6      | 2      |
| OFF                             | Suicides            | 0      | 0      | DUI                 | 0      | 0      |
| JCR                             | Suspicious Activity | 22     | 19     | Liquor Laws         | 22     | 19     |
| I-NC                            | Traffic Accidents   | 33     | 45     | Drunkenness         | 33     | 45     |
| ž                               | All Other           | 130    | 136    | Disorderly Conduct  | 130    | 136    |
|                                 | NON-UCR TOTALS      | 203    | 218    | All Other Offenses  | 203    | 218    |
|                                 | PART I OFFENSES     | 163    | 185    | Curfew/Loitering    | 163    | 185    |
| TOTALS                          | PART II OFFENSES    | 313    | 256    | Runaway             | 313    | 256    |
| TOT                             | NON-UCR OFFENSES    | 203    | 218    | PART II TOTALS      | 203    | 218    |
|                                 | TOTAL               | 679    | 659    |                     |        |        |