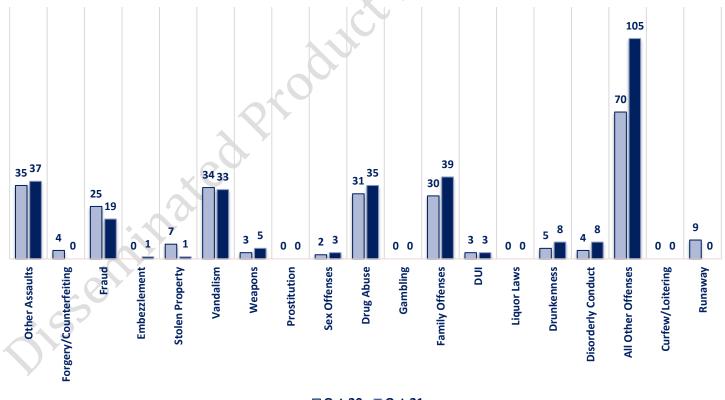

# Offenses

|                  | OFFENSE             | OCT 20 | OCT 21 | OFFENSE             | OCT 20 | OCT 21 |
|------------------|---------------------|--------|--------|---------------------|--------|--------|
| NT               | Homicide            | 0      | 0      | Other Assaults      | 35     | 37     |
|                  | Sexual Assault      | 0      | 3      | Forgery/Counterfeit | 4      | 00     |
| ISES<br>VIOLENT  | Robbery             | 4      | 5      | Fraud               | 25     | 19     |
|                  | Aggravated Assault  | 11     | 8      | Embezzlement        | 0      | 1      |
| UFI OFI          | Burglary            | 17     | 5      | Stolen Property     | 7      | 1      |
| PART I<br>PERTY  | Larceny/Theft       | 120    | 46     | Vandalism           | 34     | 33     |
| PART<br>PROPERT  | Motor Vehicle Theft | 30     | 25     | Weapons             | 3      | 5      |
| PR               | Arson               | 1      | 0      | Prostitution        | 0      | 0      |
|                  | PART I TOTALS       | 183    | 92     | Sex Offenses        | 2      | 3      |
|                  | Ambulance Calls     | 12     | 7      | Drug Abuse          | 31     | 35     |
| ES               | Deaths              | 1      | 7      | Gambling            | 0      | 0      |
| NON-UCR OFFENSES | Missing Persons     | 1      | 5      | Family Offenses     | 30     | 39     |
| OFF              | Suicides            | 0      | 0      | DUI                 | 3      | 3      |
| JCR              | Suspicious Activity | 12     | 17     | Liquor Laws         | 0      | 0      |
| 1-NC             | Traffic Accidents   | 24     | 43     | Drunkenness         | 5      | 8      |
| ž                | All Other           | 123    | 119    | Disorderly Conduct  | 4      | 8      |
|                  | NON-UCR TOTALS      | 173    | 198    | All Other Offenses  | 70     | 105    |
|                  | PART I OFFENSES     | 183    | 92     | Curfew/Loitering    | 0      | 0      |
| ALS              | PART II OFFENSES    | 262    | 297    | Runaway             | 9      | 0      |
| TOTALS           | NON-UCR OFFENSES    | 173    | 198    | PART II TOTALS      | 262    | 297    |
|                  | TOTAL               | 618    | 587    |                     |        |        |

**PART I OFFENSES** 

October 2021

October 2021

□ Oct-20 ■ Oct-21

October 2021