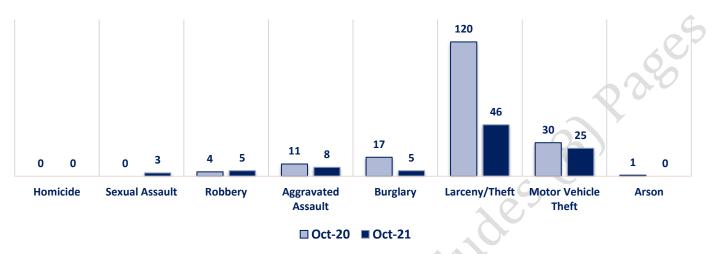

# Offenses

|                  | OFFENSE             | OCT 20 | OCT 21 | OFFENSE             | OCT 20 | OCT 21 |
|------------------|---------------------|--------|--------|---------------------|--------|--------|
| NT               | Homicide            | 0      | 0      | Other Assaults      | 35     | 37     |
|                  | Sexual Assault      | 0      | 3      | Forgery/Counterfeit | 4      | 00     |
| ISES<br>VIOLENT  | Robbery             | 4      | 5      | Fraud               | 25     | 19     |
|                  | Aggravated Assault  | 11     | 8      | Embezzlement        | 0      | 1      |
| UFI OFI          | Burglary            | 17     | 5      | Stolen Property     | 7      | 1      |
| PART I<br>PERTY  | Larceny/Theft       | 120    | 46     | Vandalism           | 34     | 33     |
| PART<br>PROPERT  | Motor Vehicle Theft | 30     | 25     | Weapons             | 3      | 5      |
| PR               | Arson               | 1      | 0      | Prostitution        | 0      | 0      |
|                  | PART I TOTALS       | 183    | 92     | Sex Offenses        | 2      | 3      |
|                  | Ambulance Calls     | 12     | 7      | Drug Abuse          | 31     | 35     |
| ES               | Deaths              | 1      | 7      | Gambling            | 0      | 0      |
| NON-UCR OFFENSES | Missing Persons     | 1      | 5      | Family Offenses     | 30     | 39     |
| OFF              | Suicides            | 0      | 0      | DUI                 | 3      | 3      |
| JCR              | Suspicious Activity | 12     | 17     | Liquor Laws         | 0      | 0      |
| 1-NC             | Traffic Accidents   | 24     | 43     | Drunkenness         | 5      | 8      |
| ž                | All Other           | 123    | 119    | Disorderly Conduct  | 4      | 8      |
|                  | NON-UCR TOTALS      | 173    | 198    | All Other Offenses  | 70     | 105    |
|                  | PART I OFFENSES     | 183    | 92     | Curfew/Loitering    | 0      | 0      |
| ALS              | PART II OFFENSES    | 262    | 297    | Runaway             | 9      | 0      |
| TOTALS           | NON-UCR OFFENSES    | 173    | 198    | PART II TOTALS      | 262    | 297    |
|                  | TOTAL               | 618    | 587    |                     |        |        |

**PART I OFFENSES** 

October 2021

October 2021

□ Oct-20 ■ Oct-21

October 2021