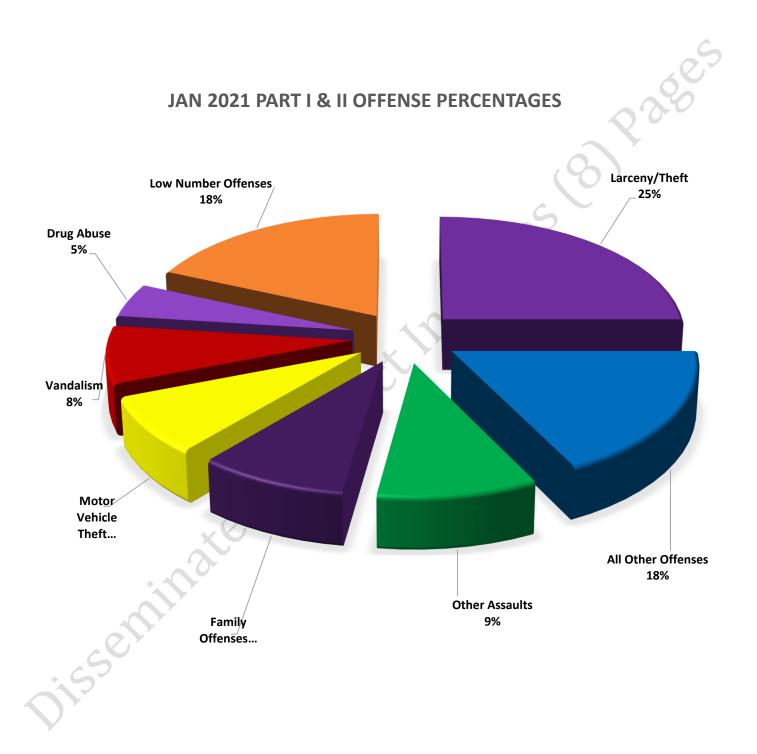

| PART I OFFENSES:     | Chosen by the FBI as Part I Offenses because they are serious crimes that occur with regularity in all areas of the country and are likely to be reported to Police.                                                                                                   |
|----------------------|------------------------------------------------------------------------------------------------------------------------------------------------------------------------------------------------------------------------------------------------------------------------|
| PART II OFFENSES:    | All other crimes other than the eight Part I Offenses. The Uniform Crime Reporting Program gathers only arrest data for Part II Offenses, however, SLCPD results displayed in this document display all Part II Offenses, regardless of the presence of arrest data.   |
| ALL OTHER OFFENSES:  | Under the Part II Offense section, 'All Other Offenses' include Peeping Tom, Trespass,<br>Kidnap/Abduction, Pornography, Extortion/Blackmail, Bribery, Warrants, Sexual Offenses,<br>Obstruction, Public Peace, and Hit & Run.                                         |
| NON-UCR OFFENSES:    | Non-UCR Offenses include reports for all other offenses not classified as a Part I or Part II Offense.<br>Results displayed separate some of these offenses such as Ambulance Calls, Deaths, Missing<br>Persons, Suicides, Suspicious Activity, and Traffic Accidents. |
| ALL OTHER NON-UCR:   | Under the Non-UCR category, 'All Other' include the remainder of offenses not classified as Part I or Part II and not separated from the Non-UCR Offenses. These include things such as Loud Parties, Barking Dogs, Mentally III Subjects, Citizen Assistance, etc.    |
| LOW NUMBER OFFENSES: | On page two, in the interest of space and allowing for easier viewing, the category titled 'Low Number Offenses' include Part I and Part II Offenses from page one that have totals under the amount of 22.                                                            |