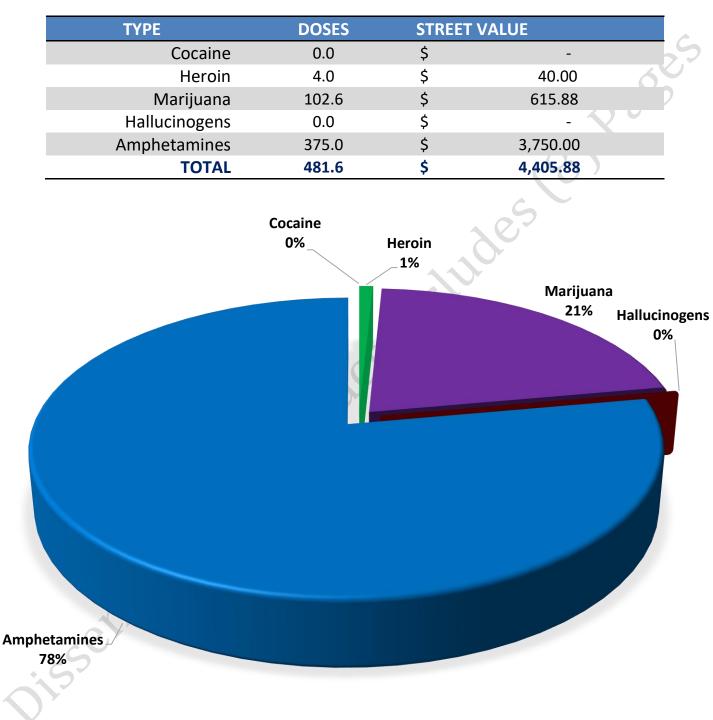

un-20 🔳 Jun-21



June 2021





**Other Event Totals** 





June 2021

## Combined Offense/Event Trends

|                              | JUN 2020 | JUN 2021 | C  |
|------------------------------|----------|----------|----|
| Part I Offenses              | 103      | 105      | 20 |
| Part II Offenses             | 325      | 174      |    |
| NonUCR Offenses              | 191      | 156      | 00 |
| <b>Reports Generated</b>     | 465      | 411      |    |
| Street Checks                | 89       | 88       |    |
| Traffic Citations            | 10       | 17       |    |
| <b>Misdemeanor Citations</b> | 15       | 9        |    |
| Jail Bookings                | 24       | 17       |    |
|                              |          |          |    |





June 2021

## Seized Drugs





June 2021



#### CITY COUNCIL DISTRICT #1 MONTHLY OFFENSE SUMMARY

SALT LAKE CITY CRIME STATS

# July 2021

These figures represent preliminary counts of original Police Incident Reports and include all offenses within the above listed City Council District only. Full statistical analysis to determine the confidence level of this data has not been performed. The results contained herein are approximate in relation to the listed area and may not fully coincide with data shown in other areas of SLCPD's Crime Statistics page such as Calls for Service, Crimes Trending, and Crime Reports due to and reflective of departmental procedures that were in place at the time the event occurred and the date this data was compiled. Results displayed are not distinguished as attempted or completed cri