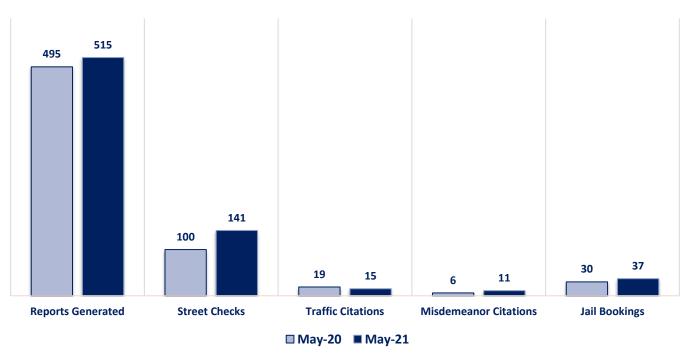

## Combined Offense/Event Trends

|              |                                 | MAY 2020             | MAY 2021            | G      |
|--------------|---------------------------------|----------------------|---------------------|--------|
|              | Part I Offens                   | es 294               | 310                 |        |
|              | Part II Offens                  | <b>es</b> 210        | 207                 | 0      |
|              | NonUCR Offens                   | <b>es</b> 495        | 515                 | 20     |
|              | Reports Generate                | e <b>d</b> 100       | 141                 |        |
|              | Street Chec                     | <b>ks</b> 19         | 15                  |        |
|              | Traffic Citatio                 |                      | (11)                |        |
|              | Misdemeanor Citatio             |                      | 37                  |        |
|              | Jail Bookin                     | <b>gs</b> 294        | 310                 | _      |
| <b>600</b> ¬ |                                 |                      |                     |        |
|              |                                 |                      |                     |        |
| 500 -        |                                 |                      |                     |        |
| 400 -        |                                 |                      |                     |        |
| 300 -        |                                 |                      |                     |        |
| 200 -        |                                 |                      |                     |        |
| 100 -        |                                 |                      |                     |        |
| 0            |                                 |                      |                     |        |
| PARTIOFFENSE | PARTI OFFINSES NON-UCR OFFINSES | ERATED STREET CHECKS | RAFFC CITES JAIL BC | OKINES |
|              |                                 | May-20 - May-21      | ×                   |        |