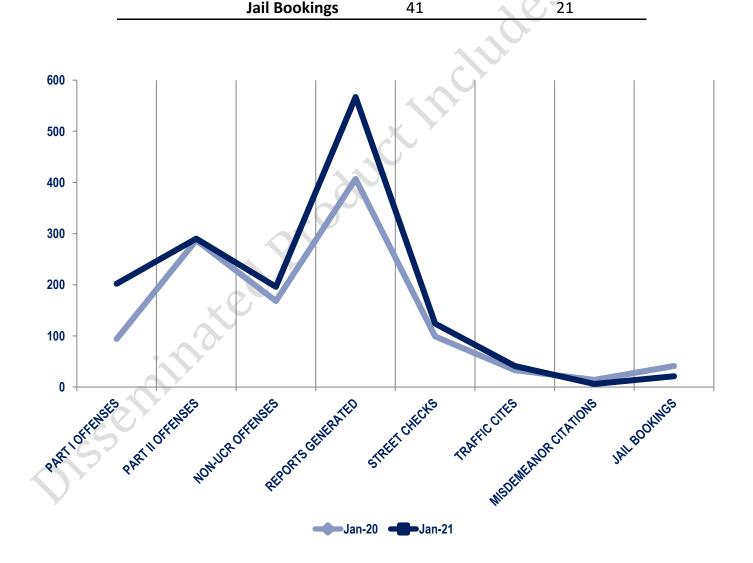

# Combined Offense/Event Trends

| JAN 2020 | JAN 2021                                  | Ċ                                                            |
|----------|-------------------------------------------|--------------------------------------------------------------|
| 94       | 202                                       | ~C.                                                          |
| 287      | 290                                       |                                                              |
| 168      | 196                                       | .0.0                                                         |
| 407      | 567                                       |                                                              |
| 99       | 124                                       |                                                              |
| 33       | 41                                        |                                                              |
| 14       | 6                                         |                                                              |
| 41       | 21                                        |                                                              |
|          | 94<br>287<br>168<br>407<br>99<br>33<br>14 | 94 202   287 290   168 196   407 567   99 124   33 41   14 6 |