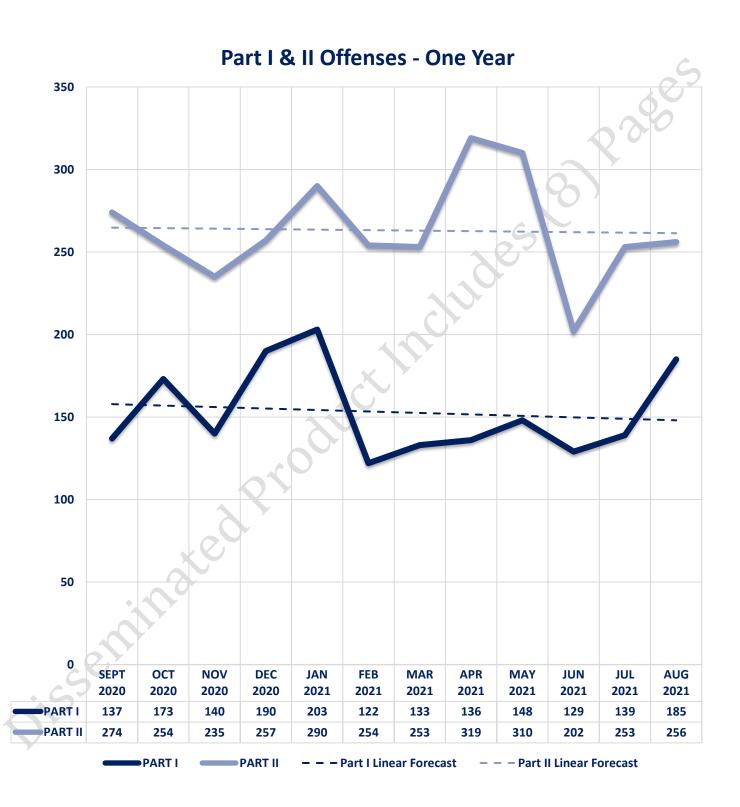

## Offenses

|                                          | OFFENSE             | SEPT 20 | SEPT 21 |   | OFFENSE             | OFFENSE SEPT 20       |
|------------------------------------------|---------------------|---------|---------|---|---------------------|-----------------------|
| TOTALS NON-UCR OFFENSES PROPERTY VIOLENT | Homicide            | 0       | 0       |   | Other Assaults      |                       |
|                                          | Sexual Assault      | 0       | 1       | 1 | Forgery/Counterfeit | Forgery/Counterfeit 3 |
|                                          | Robbery             | 6       | 6       |   | Fraud               | Fraud 30              |
|                                          | Aggravated Assault  | 11      | 14      |   | Embezzlement        | Embezzlement 0        |
|                                          | Burglary            | 11      | 17      |   | Stolen Property     | Stolen Property 6     |
|                                          | Larceny/Theft       | 94      | 91      |   | Vandalism           | Vandalism 26          |
|                                          | Motor Vehicle Theft | 24      | 20      |   | Weapons             | Weapons 11            |
|                                          | Arson               | 1       | 0       |   | Prostitution        | Prostitution 2        |
|                                          | PART I TOTALS       | 147     | 149     |   | Sex Offenses        | Sex Offenses 1        |
|                                          | Ambulance Calls     | 9       | 10      |   | Drug Abuse          | Drug Abuse 27         |
|                                          | Deaths              | 4       | 3       |   | Gambling            | Gambling 0            |
|                                          | Missing Persons     | 4       | 4       |   | Family Offenses     | Family Offenses 41    |
|                                          | Suicides            | 0       | 0       |   | DUI                 | DUI 2                 |
|                                          | Suspicious Activity | 12      | 16      |   | Liquor Laws         | Liquor Laws 0         |
|                                          | Traffic Accidents   | 30      | 40      |   | Drunkenness         | Drunkenness 1         |
|                                          | All Other           | 111     | 138     |   | Disorderly Conduct  | Disorderly Conduct 3  |
|                                          | NON-UCR TOTALS      | 170     | 211     |   | All Other Offenses  | All Other Offenses 75 |
|                                          | PART I OFFENSES     | 147     | 149     |   | Curfew/Loitering    | Curfew/Loitering 0    |
|                                          | PART II OFFENSES    | 276     | 234     |   | Runaway             | Runaway 6             |
|                                          | NON-UCR OFFENSES    | 170     | 211     |   | PART II TOTALS      | PART II TOTALS 276    |
|                                          | TOTAL               | 593     | 594     |   |                     |                       |

## Combined Offense/Event Trends

|                              | SEPT 2020 | SEPT 2021 |
|------------------------------|-----------|-----------|
| Part I Offenses              | 147       | 149       |
| Part II Offenses             | 276       | 234       |
| NonUCR Offenses              | 170       | 211       |
| <b>Reports Generated</b>     | 457       | 495       |
| Street Checks                | 93        | 85        |
| Traffic Citations            | 15        | 24        |
| <b>Misdemeanor Citations</b> | 9         | 6         |
| Jail Bookings                | 16        | 44        |
|                              |           |           |