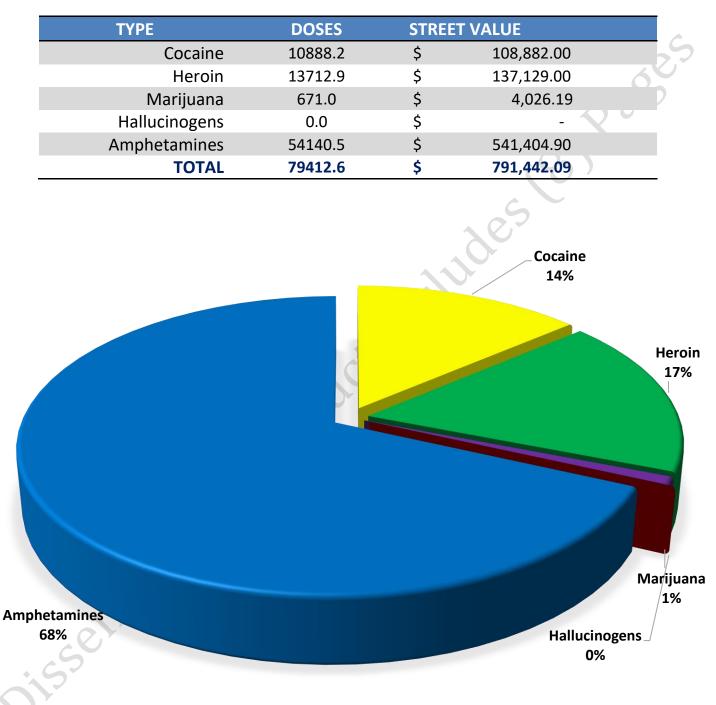

nt as of: 10/14/2021 Page 4 of 8



September 2021





**Other Event Totals** 





September 2021

## Combined Offense/Event Trends

|                              | SEPT 2020 | SEPT 2021 |
|------------------------------|-----------|-----------|
| Part I Offenses              | 147       | 149       |
| Part II Offenses             | 276       | 234       |
| NonUCR Offenses              | 170       | 211       |
| <b>Reports Generated</b>     | 457       | 495       |
| Street Checks                | 93        | 85        |
| Traffic Citations            | 15        | 24        |
| <b>Misdemeanor Citations</b> | 9         | 6         |
| Jail Bookings                | 16        | 44        |
|                              |           |           |





September 2021

## Seized Drugs





September 2021



#### CITY COUNCIL DISTRICT #1 MONTHLY OFFENSE SUMMARY

SALT LAKE CITY CRIME STATS

# October 2021

These figures represent preliminary counts of original Police Incident Reports and include all offenses within the above listed City Council District only. Full statistical analysis to determine the confidence level of this data has not been performed. The results contained herein are approximate in relation to the listed area and may not fully coincide with data shown in other areas of SLCPD's Crime Statistics page such as Calls for Service, Crimes Trending, and Crime Reports due to and reflective of departmental procedures that were in place at the time the event occurred and the date this data was compiled. Results displayed are not distinguished as attempted or compl