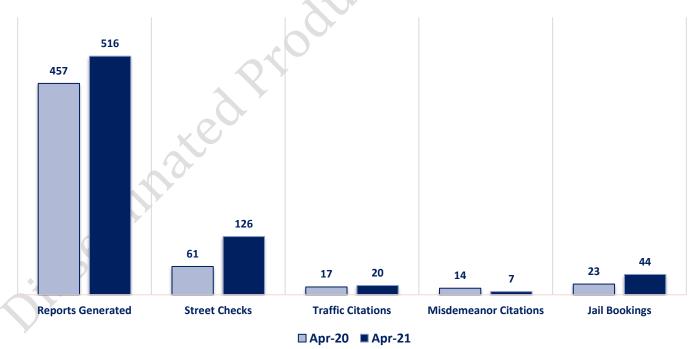

# Combined Offense/Event Trends

|                              | APR 2020 | APR 2021 | C  |
|------------------------------|----------|----------|----|
| Part I Offenses              | 114      | 136      | 20 |
| Part II Offenses             | 286      | 319      |    |
| NonUCR Offenses              | 182      | 229      | 00 |
| <b>Reports Generated</b>     | 457      | 516      |    |
| Street Checks                | 61       | 126      |    |
| Traffic Citations            | 17       | 20       |    |
| <b>Misdemeanor Citations</b> | 14       | 7        |    |
| Jail Bookings                | 23       | 44       |    |
|                              |          |          |    |