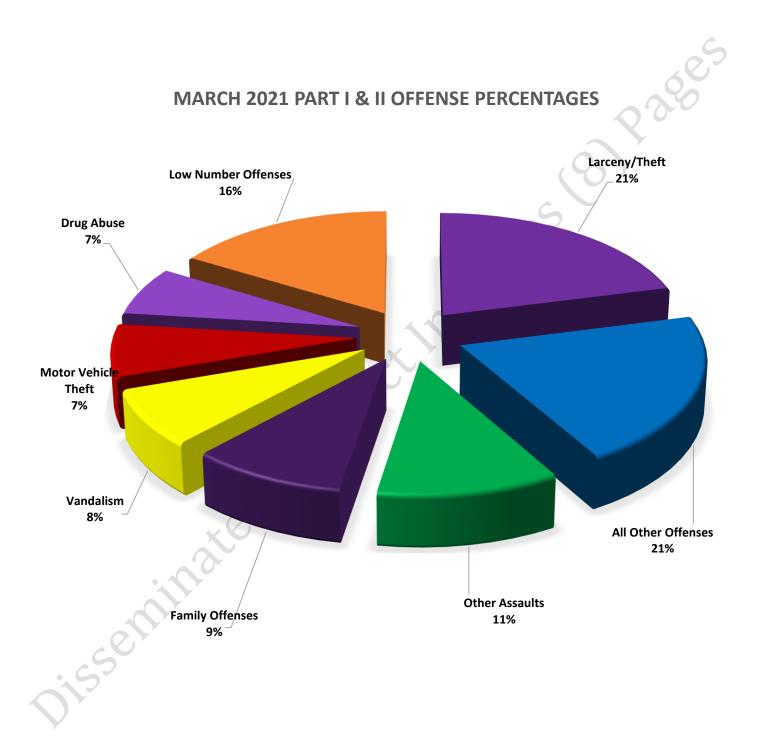

# Offenses

|                  | OFFENSE             | MAR 20 | MAR 21 | OFFENSE             | MAR 20 | MAR |
|------------------|---------------------|--------|--------|---------------------|--------|-----|
|                  | Homicide            | 0      | 0      | Other Assaults      | 36     | 42  |
| NT               | Sexual Assault      | 1      | 2      | Forgery/Counterfeit | 4      | 2   |
| VIOLENT          | Robbery             | 5      | 2      | Fraud               | 13     | 12  |
| >                | Aggravated Assault  | 8      | 7      | Embezzlement        | 0      | 0   |
| 1                | Burglary            | 4      | 13     | Stolen Property     | 4      | 2   |
| PERTY VIO        | Larceny/Theft       | 54     | 81     | Vandalism           | 26     | 30  |
| PROPERTY         | Motor Vehicle Theft | 16     | 28     | Weapons             | 8      | 6   |
| PR               | Arson               | 0      | 0      | Prostitution        | 2      | 0   |
|                  | PART I TOTALS       | 88     | 133    | Sex Offenses        | 4      | 0   |
|                  | Ambulance Calls     | 9      | 17     | Drug Abuse          | 23     | 26  |
| ES               | Deaths              | 4      | 5      | Gambling            | 0      | 0   |
| ENS              | Missing Persons     | 2      | 4      | Family Offenses     | 35     | 36  |
|                  | Suicides            | 0      | 0      | DUI                 | 6      | 5   |
| JCK              | Suspicious Activity | 16     | 14     | Liquor Laws         | 0      | 0   |
| NON-UCR OFFENSES | Traffic Accidents   | 23     | 19     | Drunkenness         | 3      | 8   |
| ž                | All Other           | 113    | 132    | Disorderly Conduct  | 1      | 4   |
|                  | NON-UCR TOTALS      | 167    | 191    | All Other Offenses  | 72     | 80  |
|                  | PART I OFFENSES     | 88     | 133    | Curfew/Loitering    | 0      | 0   |
| TOTALS           | PART II OFFENSES    | 241    | 253    | Runaway             | 4      | 0   |
| 101              | NON-UCR OFFENSES    | 167    | 191    | PART II TOTALS      | 241    | 25  |
|                  | TOTAL               | 496    | 577    |                     |        |     |