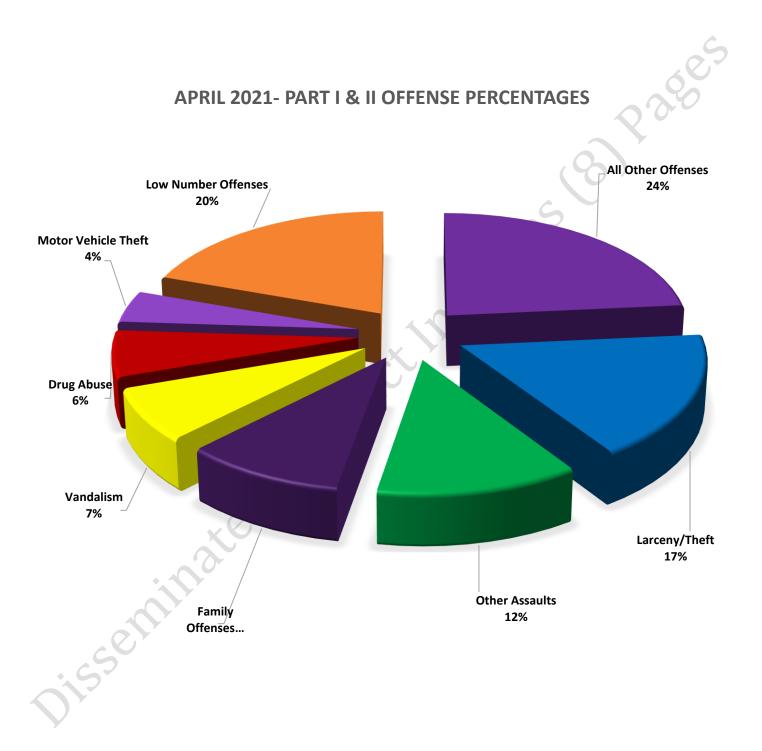

# Offenses

|                  | OFFENSE             | APR 20 | APR 21 | OFFENSE             | APR 20 | APR 21 |
|------------------|---------------------|--------|--------|---------------------|--------|--------|
| JSES<br>VIOLENT  | Homicide            | 0      | 0      | Other Assaults      | 37     | 55     |
|                  | Sexual Assault      | 2      | 4      | Forgery/Counterfeit | 5      | -5     |
|                  | Robbery             | 1      | 5      | Fraud               | 16     | 12     |
| PERTY VIO        | Aggravated Assault  | 7      | 12     | Embezzlement        | 0      | 0      |
| 5                | Burglary            | 10     | 17     | Stolen Property     | 1      | 5      |
| RTY              | Larceny/Theft       | 73     | 78     | Vandalism           | 34     | 33     |
| PROPERTY         | Motor Vehicle Theft | 21     | 20     | Weapons             | 7      | 8      |
| PR               | Arson               | 0      | 0      | Prostitution        | 0      | 0      |
|                  | PART I TOTALS       | 114    | 136    | Sex Offenses        | 0      | 4      |
| ES               | Ambulance Calls     | 13     | 14     | Drug Abuse          | 33     | 29     |
|                  | Deaths              | 5      | 2      | Gambling            | 0      | 0      |
| NON-UCR OFFENSES | Missing Persons     | 8      | 0      | Family Offenses     | 47     | 44     |
| OFF              | Suicides            | 1      | 0      | DUI                 | 9      | 5      |
| JCR              | Suspicious Activity | 17     | 19     | Liquor Laws         | 2      | 0      |
| 1-NC             | Traffic Accidents   | 16     | 36     | Drunkenness         | 7      | 8      |
| ž                | All Other           | 122    | 158    | Disorderly Conduct  | 8      | 4      |
|                  | NON-UCR TOTALS      | 182    | 229    | All Other Offenses  | 76     | 107    |
|                  | PART I OFFENSES     | 114    | 136    | Curfew/Loitering    | 0      | 0      |
| TOTALS           | PART II OFFENSES    | 286    | 319    | Runaway             | 4      | 0      |
|                  | NON-UCR OFFENSES    | 182    | 229    | PART II TOTALS      | 286    | 319    |
|                  | TOTAL               | 582    | 684    |                     |        |        |