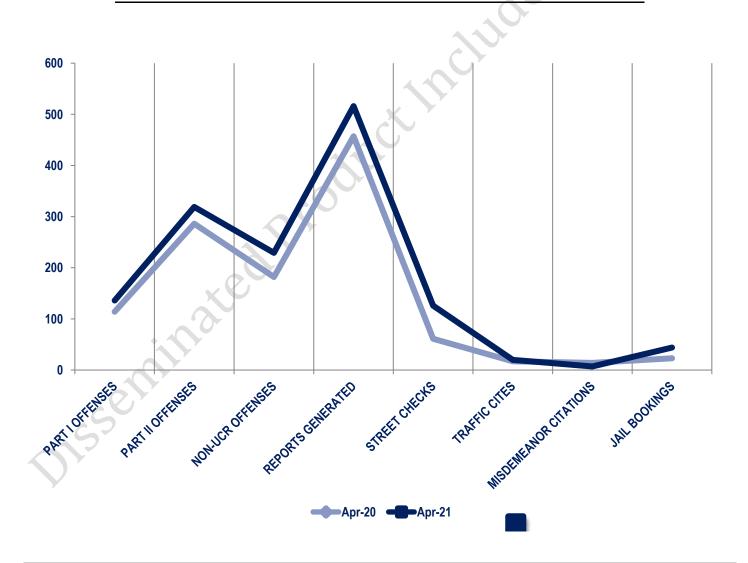

# Offenses

|                  | OFFENSE             | APR 20 | APR 21 | OFFENSE             | APR 20 | APR 21 |
|------------------|---------------------|--------|--------|---------------------|--------|--------|
| JSES<br>VIOLENT  | Homicide            | 0      | 0      | Other Assaults      | 37     | 55     |
|                  | Sexual Assault      | 2      | 4      | Forgery/Counterfeit | 5      | -5     |
|                  | Robbery             | 1      | 5      | Fraud               | 16     | 12     |
| PERTY VIO        | Aggravated Assault  | 7      | 12     | Embezzlement        | 0      | 0      |
| 5                | Burglary            | 10     | 17     | Stolen Property     | 1      | 5      |
| RTY              | Larceny/Theft       | 73     | 78     | Vandalism           | 34     | 33     |
| PROPERTY         | Motor Vehicle Theft | 21     | 20     | Weapons             | 7      | 8      |
| PR               | Arson               | 0      | 0      | Prostitution        | 0      | 0      |
|                  | PART I TOTALS       | 114    | 136    | Sex Offenses        | 0      | 4      |
| ES               | Ambulance Calls     | 13     | 14     | Drug Abuse          | 33     | 29     |
|                  | Deaths              | 5      | 2      | Gambling            | 0      | 0      |
| NON-UCR OFFENSES | Missing Persons     | 8      | 0      | Family Offenses     | 47     | 44     |
| OFF              | Suicides            | 1      | 0      | DUI                 | 9      | 5      |
| JCR              | Suspicious Activity | 17     | 19     | Liquor Laws         | 2      | 0      |
| 1-NC             | Traffic Accidents   | 16     | 36     | Drunkenness         | 7      | 8      |
| ž                | All Other           | 122    | 158    | Disorderly Conduct  | 8      | 4      |
|                  | NON-UCR TOTALS      | 182    | 229    | All Other Offenses  | 76     | 107    |
|                  | PART I OFFENSES     | 114    | 136    | Curfew/Loitering    | 0      | 0      |
| TOTALS           | PART II OFFENSES    | 286    | 319    | Runaway             | 4      | 0      |
|                  | NON-UCR OFFENSES    | 182    | 229    | PART II TOTALS      | 286    | 319    |
|                  | TOTAL               | 582    | 684    |                     |        |        |

# Combined Offense/Event Trends

|                              | APR 2020 | APR 2021 | C  |
|------------------------------|----------|----------|----|
| Part I Offenses              | 114      | 136      | 20 |
| Part II Offenses             | 286      | 319      |    |
| NonUCR Offenses              | 182      | 229      | 00 |
| <b>Reports Generated</b>     | 457      | 516      |    |
| Street Checks                | 61       | 126      |    |
| Traffic Citations            | 17       | 20       |    |
| <b>Misdemeanor Citations</b> | 14       | 7        |    |
| Jail Bookings                | 23       | 44       |    |
|                              |          |          |    |