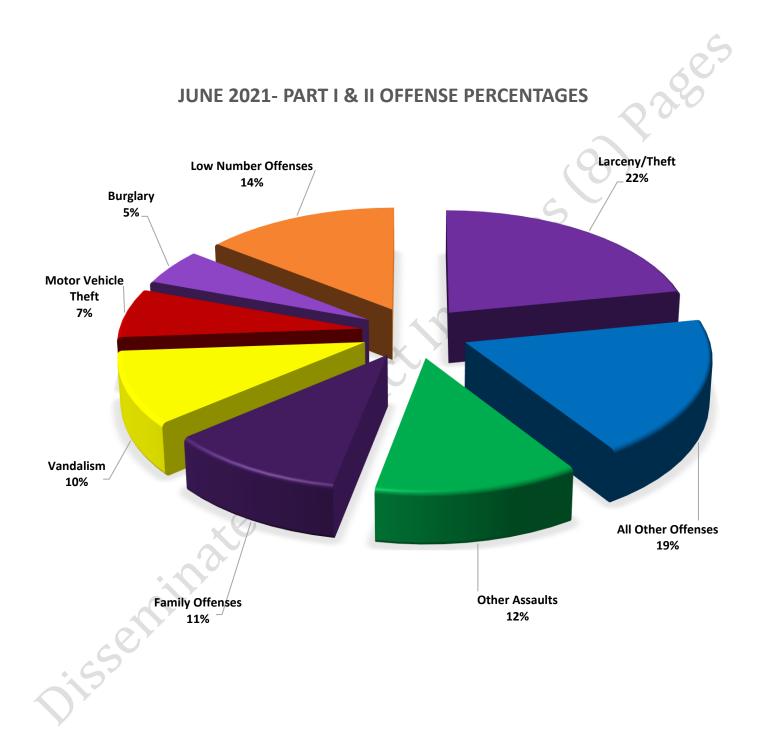

## Offenses

|                  | OFFENSE             | JUN 20 | JUN 21 | OFFENSE             | JUN 20 | JUN 21 |
|------------------|---------------------|--------|--------|---------------------|--------|--------|
|                  | Homicide            | 1      | 2      | Other Assaults      | 52     | 34     |
| NT               | Sexual Assault      | 0      | 0      | Forgery/Counterfeit | 1      |        |
| VIOLENT          | Robbery             | 4      | 1      | Fraud               | 24     | 3      |
| ; >              | Aggravated Assault  | 10     | 8      | Embezzlement        | 0      | 0      |
|                  | Burglary            | 12     | 14     | Stolen Property     | 2      | 1      |
|                  | Larceny/Theft       | 58     | 61     | Vandalism           | 37     | 28     |
| PROPERTY         | Motor Vehicle Theft | 18     | 19     | Weapons             | 10     | 8      |
| PR               | Arson               | 0      | 0      | Prostitution        | 0      | 0      |
|                  | PART I TOTALS       | 103    | 105    | Sex Offenses        | 3      | 1      |
|                  | Ambulance Calls     | 13     | 10     | Drug Abuse          | 24     | 8      |
| ES               | Deaths              | 4      | 8      | Gambling            | 0      | 0      |
| ENS              | Missing Persons     | 5      | 2      | Family Offenses     | 51     | 30     |
| NON-UCR OFFENSES | Suicides            | 0      | 1      | DUI                 | 14     | 1      |
| JCR              | Suspicious Activity | 16     | 13     | Liquor Laws         | 1      | 0      |
| N-L              | Traffic Accidents   | 30     | 21     | Drunkenness         | 4      | 2      |
| Ž                | All Other           | 123    | 101    | Disorderly Conduct  | 7      | 4      |
|                  | NON-UCR TOTALS      | 191    | 156    | All Other Offenses  | 88     | 53     |
|                  | PART I OFFENSES     | 103    | 105    | Curfew/Loitering    | 0      | 0      |
| TOTALS           | PART II OFFENSES    | 325    | 174    | Runaway             | 7      | 0      |
| 101              | NON-UCR OFFENSES    | 191    | 156    | PART II TOTALS      | 325    | 174    |
|                  | TOTAL               | 619    | 435    |                     |        |        |

## Combined Offense/Event Trends

|                              | JUN 2020 | JUN 2021 | C  |
|------------------------------|----------|----------|----|
| Part I Offenses              | 103      | 105      | 20 |
| Part II Offenses             | 325      | 174      |    |
| NonUCR Offenses              | 191      | 156      | 00 |
| <b>Reports Generated</b>     | 465      | 411      |    |
| Street Checks                | 89       | 88       |    |
| Traffic Citations            | 10       | 17       |    |
| <b>Misdemeanor Citations</b> | 15       | 9        |    |
| Jail Bookings                | 24       | 17       |    |
|                              |          |          |    |