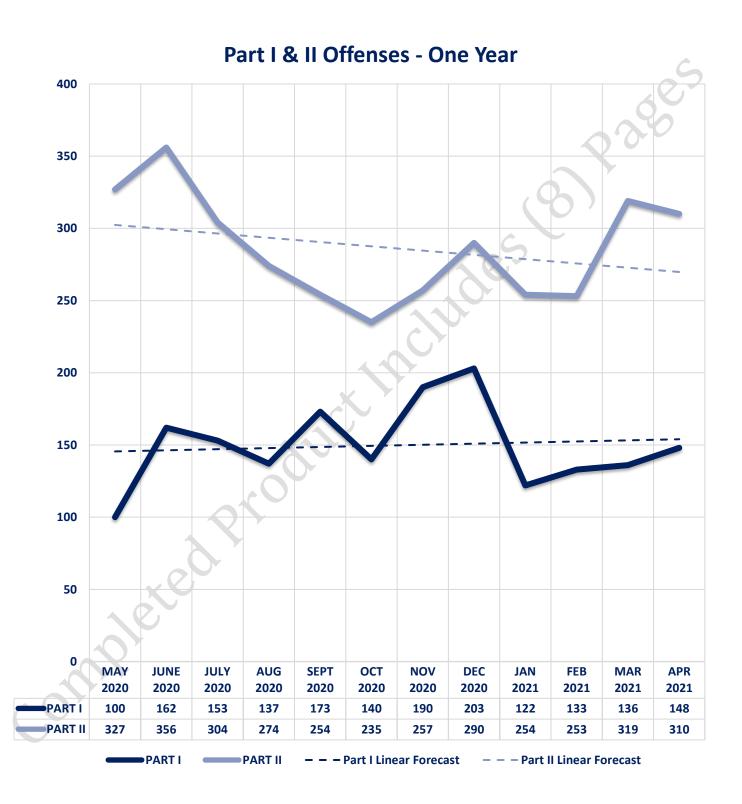

# Offenses

|                  | OFFENSE             | MAY 20 | MAY 21 |   | OFFENSE             | MAY 20 | MAY 21 |
|------------------|---------------------|--------|--------|---|---------------------|--------|--------|
|                  | Homicide            | 0      | 0      |   | Other Assaults      | 37     | 54     |
|                  | Sexual Assault      | 4      | 2      |   | Forgery/Counterfeit | 3      |        |
| SES              | Robbery             | 6      | 4      |   | Fraud               | 14     | 12     |
| I OFFENSES       | Aggravated Assault  | 11     | 12     |   | Embezzlement        | 0      | 0      |
| OFF              | Burglary            | 10     | 12     |   | Stolen Property     | 3      | 3      |
| <b>PART I</b>    | Larceny/Theft       | 56     | 96     |   | Vandalism           | 34     | 44     |
| PA               | Motor Vehicle Theft | 20     | 22     |   | Weapons             | 11     | 2      |
|                  | Arson               | 1      | 0      |   | Prostitution        | 0      | 1      |
|                  | PART I TOTALS       | 108    | 148    |   | Sex Offenses        | 2      | 2      |
|                  | Ambulance Calls     | 20     | 16     | Ś | Drug Abuse          | 33     | 28     |
| ES               | Deaths              | 4      | 4      |   | Gambling            | 0      | 0      |
| ENS              | Missing Persons     | 2      | 8      |   | Family Offenses     | 44     | 42     |
| 0FF              | Suicides            | 1      | 0      |   | DUI                 | 12     | 7      |
| NON-UCR OFFENSES | Suspicious Activity | 19     | 22     |   | Liquor Laws         | 4      | 2      |
| 1-NC             | Traffic Accidents   | 27     | 32     |   | Drunkenness         | 6      | 6      |
| ž                | All Other           | 137    | 125    |   | Disorderly Conduct  | 1      | 6      |
|                  | NON-UCR TOTALS      | 210    | 207    |   | All Other Offenses  | 86     | 100    |
|                  | PART I OFFENSES     | 108    | 148    |   | Curfew/Loitering    | 0      | 0      |
| ALS              | PART II OFFENSES    | 294    | 310    |   | Runaway             | 4      | 0      |
| TOTALS           | NON-UCR OFFENSES    | 210    | 207    |   | PART II TOTALS      | 294    | 310    |
|                  | TOTAL               | 612    | 665    |   |                     |        |        |

## Combined Offense/Event Trends

|              |                                 | MAY 2020             | MAY 2021            | G      |
|--------------|---------------------------------|----------------------|---------------------|--------|
|              | Part I Offens                   | es 294               | 310                 |        |
|              | Part II Offens                  | <b>es</b> 210        | 207                 | 0      |
|              | NonUCR Offens                   | <b>es</b> 495        | 515                 | 20     |
|              | Reports Generate                | e <b>d</b> 100       | 141                 |        |
|              | Street Chec                     | <b>ks</b> 19         | 15                  |        |
|              | Traffic Citatio                 |                      | (11)                |        |
|              | Misdemeanor Citatio             |                      | 37                  |        |
|              | Jail Bookin                     | <b>gs</b> 294        | 310                 | _      |
| <b>600</b> ¬ |                                 |                      |                     |        |
|              |                                 |                      |                     |        |
| 500 -        |                                 |                      |                     |        |
| 400 -        |                                 |                      |                     |        |
| 300 -        |                                 |                      |                     |        |
| 200 -        |                                 |                      |                     |        |
| 100 -        |                                 |                      |                     |        |
| 0            |                                 |                      |                     |        |
| PARTIOFFENSE | PARTI OFFINSES NON-UCR OFFINSES | ERATED STREET CHECKS | RAFFC CITES JAIL BC | OKINES |
|              |                                 | May-20 - May-21      | ×                   |        |