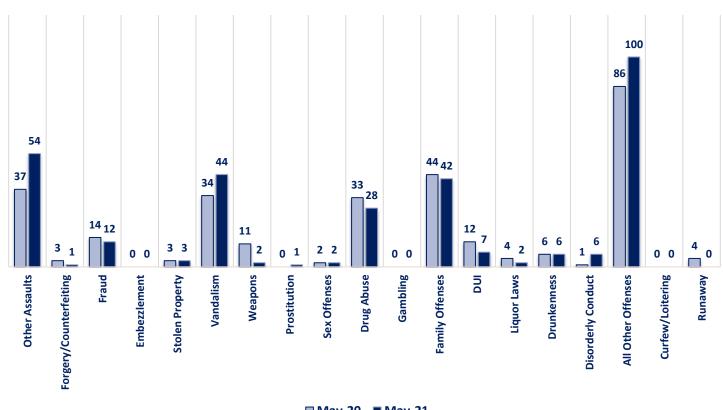

# Offenses

|                  | OFFENSE             | MAY 20 | MAY 21 |   | OFFENSE             | MAY 20 | MAY 21 |
|------------------|---------------------|--------|--------|---|---------------------|--------|--------|
|                  | Homicide            | 0      | 0      |   | Other Assaults      | 37     | 54     |
|                  | Sexual Assault      | 4      | 2      |   | Forgery/Counterfeit | 3      |        |
| SES              | Robbery             | 6      | 4      |   | Fraud               | 14     | 12     |
| I OFFENSES       | Aggravated Assault  | 11     | 12     |   | Embezzlement        | 0      | 0      |
| OFF              | Burglary            | 10     | 12     |   | Stolen Property     | 3      | 3      |
| <b>PART I</b>    | Larceny/Theft       | 56     | 96     |   | Vandalism           | 34     | 44     |
| PA               | Motor Vehicle Theft | 20     | 22     |   | Weapons             | 11     | 2      |
|                  | Arson               | 1      | 0      |   | Prostitution        | 0      | 1      |
|                  | PART I TOTALS       | 108    | 148    |   | Sex Offenses        | 2      | 2      |
|                  | Ambulance Calls     | 20     | 16     | Ś | Drug Abuse          | 33     | 28     |
| ES               | Deaths              | 4      | 4      |   | Gambling            | 0      | 0      |
| ENS              | Missing Persons     | 2      | 8      |   | Family Offenses     | 44     | 42     |
| 0FF              | Suicides            | 1      | 0      |   | DUI                 | 12     | 7      |
| NON-UCR OFFENSES | Suspicious Activity | 19     | 22     |   | Liquor Laws         | 4      | 2      |
| 1-NC             | Traffic Accidents   | 27     | 32     |   | Drunkenness         | 6      | 6      |
| ž                | All Other           | 137    | 125    |   | Disorderly Conduct  | 1      | 6      |
|                  | NON-UCR TOTALS      | 210    | 207    |   | All Other Offenses  | 86     | 100    |
|                  | PART I OFFENSES     | 108    | 148    |   | Curfew/Loitering    | 0      | 0      |
| ALS              | PART II OFFENSES    | 294    | 310    |   | Runaway             | 4      | 0      |
| TOTALS           | NON-UCR OFFENSES    | 210    | 207    |   | PART II TOTALS      | 294    | 310    |
|                  | TOTAL               | 612    | 665    |   |                     |        |        |