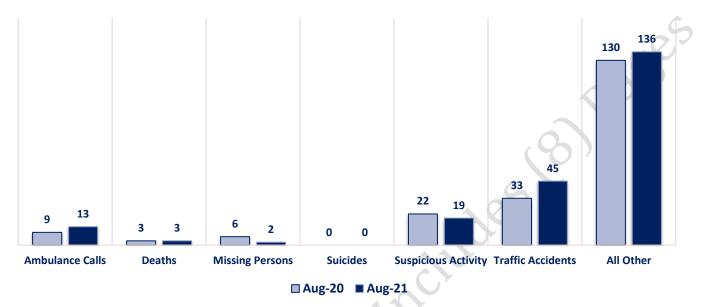

## Offenses

|                                 | OFFENSE             | AUG 20 | AUG 21 | OFFENSE             | AUG 20 | AUG 21 |
|---------------------------------|---------------------|--------|--------|---------------------|--------|--------|
|                                 | Homicide            | 0      | 0      | Other Assaults      | 0      | 0      |
| NT                              | Sexual Assault      | 0      | 0      | Forgery/Counterfeit | 0      | 00     |
| <b>ISES</b><br>VIOLENT          | Robbery             | 4      | 4      | Fraud               | 4      | 4      |
|                                 | Aggravated Assault  | 15     | 10     | Embezzlement        | 15     | 10     |
| PART I OFFENSES<br>PROPERTY VIO | Burglary            | 22     | 12     | Stolen Property     | 22     | 12     |
|                                 | Larceny/Theft       | 87     | 138    | Vandalism           | 87     | 138    |
|                                 | Motor Vehicle Theft | 35     | 20     | Weapons             | 35     | 20     |
|                                 | Arson               | 0      | 1      | Prostitution        | 0      | 1      |
|                                 | PART I TOTALS       | 163    | 185    | Sex Offenses        | 163    | 185    |
|                                 | Ambulance Calls     | 9      | 13     | Drug Abuse          | 9      | 13     |
| ES                              | Deaths              | 3      | 3      | Gambling            | 3      | 3      |
| NON-UCR OFFENSES                | Missing Persons     | 6      | 2      | Family Offenses     | 6      | 2      |
| OFF                             | Suicides            | 0      | 0      | DUI                 | 0      | 0      |
| JCR                             | Suspicious Activity | 22     | 19     | Liquor Laws         | 22     | 19     |
| I-NC                            | Traffic Accidents   | 33     | 45     | Drunkenness         | 33     | 45     |
| ž                               | All Other           | 130    | 136    | Disorderly Conduct  | 130    | 136    |
|                                 | NON-UCR TOTALS      | 203    | 218    | All Other Offenses  | 203    | 218    |
|                                 | PART I OFFENSES     | 163    | 185    | Curfew/Loitering    | 163    | 185    |
| TOTALS                          | PART II OFFENSES    | 313    | 256    | Runaway             | 313    | 256    |
| TOT                             | NON-UCR OFFENSES    | 203    | 218    | PART II TOTALS      | 203    | 218    |
|                                 | TOTAL               | 679    | 659    |                     |        |        |

## Combined Offense/Event Trends

| AUG 2020 | AUG 2021                                    | C                                     |
|----------|---------------------------------------------|---------------------------------------|
| 163      | 185                                         | 201                                   |
| 313      | 256                                         |                                       |
| 203      | 218                                         | .0.0                                  |
| 509      | 537                                         | ,                                     |
| 131      | 110                                         |                                       |
| 16       | 19                                          |                                       |
| 12       | 5                                           |                                       |
| 37       | 31                                          |                                       |
|          | 163<br>313<br>203<br>509<br>131<br>16<br>12 | 1631853132562032185095371311101619125 |