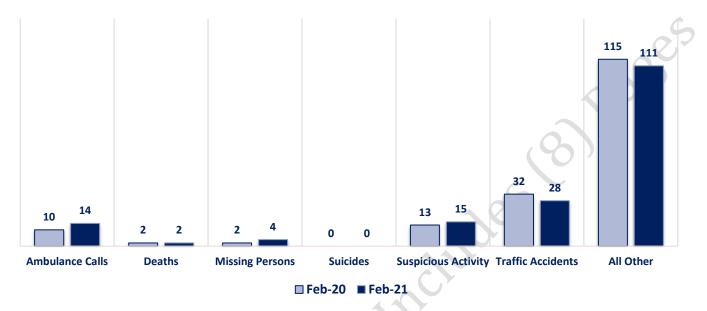

# Offenses

|                  | OFFENSE             | FEB 20 | FEB 21 | OFFENSE             | FEB 20 | F |
|------------------|---------------------|--------|--------|---------------------|--------|---|
|                  | Homicide            | 0      | 0      | Other Assaults      | 26     |   |
| NT               | Sexual Assault      | 1      | 2      | Forgery/Counterfeit | 7      | 0 |
|                  | Robbery             | 3      | 3      | Fraud               | 9      |   |
|                  | Aggravated Assault  | 12     | 3      | Embezzlement        |        |   |
|                  | Burglary            | 13     | 17     | Stolen Property     | 1      |   |
| PERTY VIO        | Larceny/Theft       | 39     | 75     | Vandalism           | 22     |   |
| PROPERTY         | Motor Vehicle Theft | 19     | 22     | Weapons             | 3      |   |
| PR               | Arson               | 1      | 0      | Prostitution        | 0      |   |
|                  | PART I TOTALS       | 88     | 122    | Sex Offenses        | 1      |   |
|                  | Ambulance Calls     | 10     | 14     | Drug Abuse          | 25     |   |
| ES               | Deaths              | 2      | 2      | Gambling            | 0      |   |
| NON-UCR OFFENSES | Missing Persons     | 2      | 4      | Family Offenses     | 35     |   |
| OFF              | Suicides            | 0      | 0      | DUI                 | 4      |   |
| JCR              | Suspicious Activity | 13     | 15     | Liquor Laws         | 1      |   |
|                  | Traffic Accidents   | 32     | 28     | Drunkenness         | 9      |   |
| ž                | All Other           | 115    | 111    | Disorderly Conduct  | 3      |   |
|                  | NON-UCR TOTALS      | 174    | 174    | All Other Offenses  | 84     |   |
|                  | PART I OFFENSES     | 88     | 122    | Curfew/Loitering    | 0      |   |
| TOTALS           | PART II OFFENSES    | 236    | 254    | Runaway             | 5      |   |
| 101              | NON-UCR OFFENSES    | 174    | 174    | PART II TOTALS      | 236    | 2 |
|                  | TOTAL               | 498    | 550    |                     |        |   |