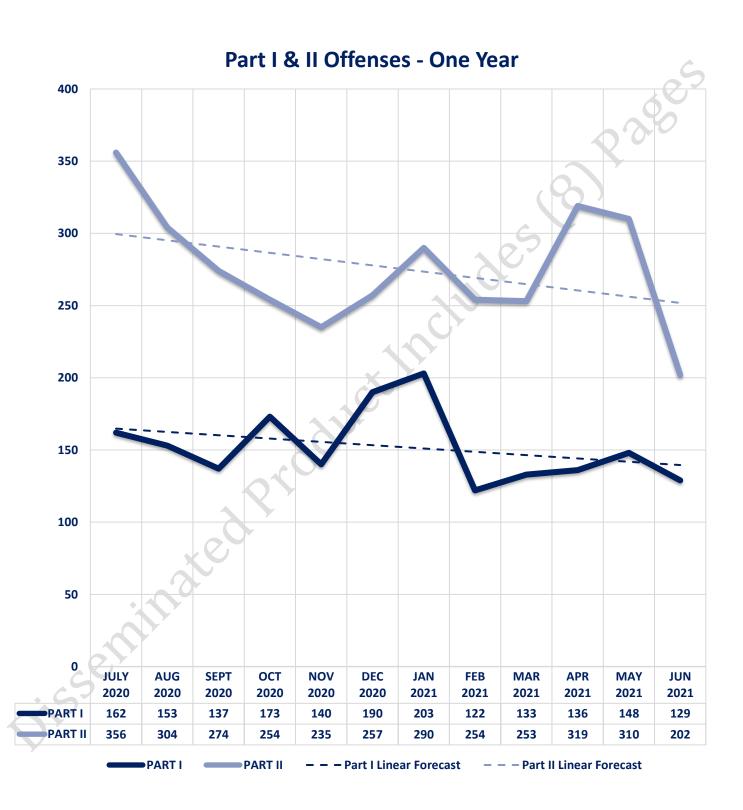

## Combined Offense/Event Trends

|                              | JUL 2020 | JUL 2021 | G   |
|------------------------------|----------|----------|-----|
| Part I Offenses              | 176      | 139      | 20- |
| Part II Offenses             | 384      | 253      |     |
| NonUCR Offenses              | 206      | 209      | 0.0 |
| <b>Reports Generated</b>     | 541      | 468      |     |
| Street Checks                | 111      | 129      |     |
| Traffic Citations            | 20       | 18       |     |
| <b>Misdemeanor Citations</b> | 12       | 14       |     |
| Jail Bookings                | 47       | 46       |     |