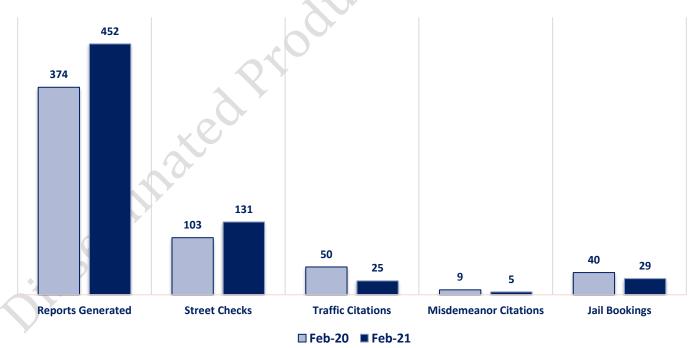

# Combined Offense/Event Trends

| FEB 20                       | 20 FEB 20 | 21  |
|------------------------------|-----------|-----|
|                              |           |     |
| Part I Offenses 88           | 122       |     |
| Part II Offenses 236         | 254       |     |
| NonUCR Offenses 174          | 174       | .00 |
| <b>Reports Generated</b> 374 | 452       |     |
| Street Checks 103            | 131       |     |
| Traffic Citations 50         | 25        | U   |
| Misdemeanor Citations 9      | 5         |     |
| Jail Bookings 40             | 29        |     |