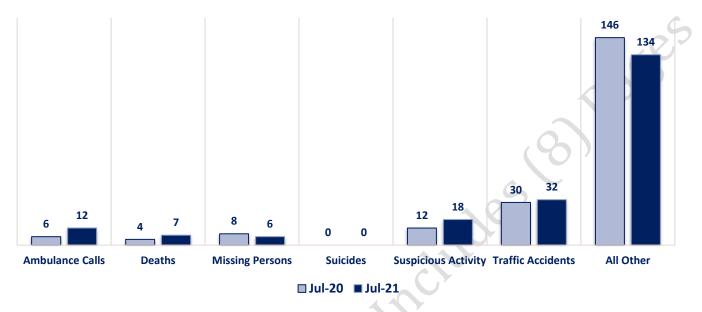

## Combined Offense/Event Trends

|                              | JUL 2020 | JUL 2021 | G   |
|------------------------------|----------|----------|-----|
| Part I Offenses              | 176      | 139      | 20- |
| Part II Offenses             | 384      | 253      |     |
| NonUCR Offenses              | 206      | 209      | 0.0 |
| <b>Reports Generated</b>     | 541      | 468      |     |
| Street Checks                | 111      | 129      |     |
| Traffic Citations            | 20       | 18       |     |
| <b>Misdemeanor Citations</b> | 12       | 14       |     |
| Jail Bookings                | 47       | 46       |     |