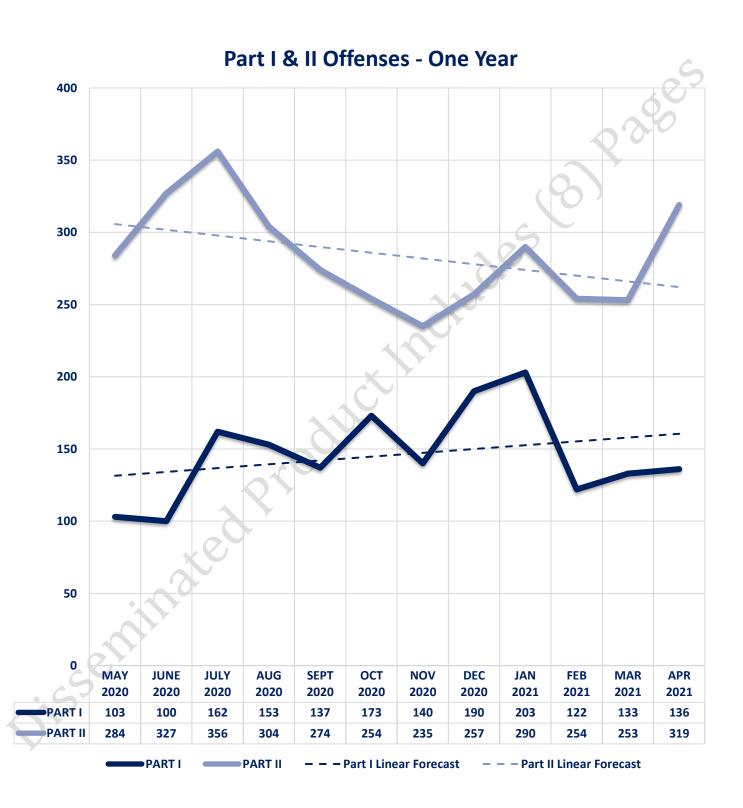

# Offenses

|                  | OFFENSE             | MAY 20 | MAY 21 |   | OFFENSE             | MAY 20 | MAY 21 |
|------------------|---------------------|--------|--------|---|---------------------|--------|--------|
|                  | Homicide            | 0      | 0      |   | Other Assaults      | 37     | 54     |
|                  | Sexual Assault      | 4      | 2      |   | Forgery/Counterfeit | 3      |        |
| SES              | Robbery             | 6      | 4      |   | Fraud               | 14     | 12     |
| I OFFENSES       | Aggravated Assault  | 11     | 12     |   | Embezzlement        | 0      | 0      |
| OFF              | Burglary            | 10     | 12     |   | Stolen Property     | 3      | 3      |
| <b>PART I</b>    | Larceny/Theft       | 56     | 96     |   | Vandalism           | 34     | 44     |
| PA               | Motor Vehicle Theft | 20     | 22     |   | Weapons             | 11     | 2      |
|                  | Arson               | 1      | 0      |   | Prostitution        | 0      | 1      |
|                  | PART I TOTALS       | 108    | 148    |   | Sex Offenses        | 2      | 2      |
|                  | Ambulance Calls     | 20     | 16     | Ś | Drug Abuse          | 33     | 28     |
| ES               | Deaths              | 4      | 4      |   | Gambling            | 0      | 0      |
| ENS              | Missing Persons     | 2      | 8      |   | Family Offenses     | 44     | 42     |
| 0FF              | Suicides            | 1      | 0      |   | DUI                 | 12     | 7      |
| NON-UCR OFFENSES | Suspicious Activity | 19     | 22     |   | Liquor Laws         | 4      | 2      |
| 1-NC             | Traffic Accidents   | 27     | 32     |   | Drunkenness         | 6      | 6      |
| ž                | All Other           | 137    | 125    |   | Disorderly Conduct  | 1      | 6      |
|                  | NON-UCR TOTALS      | 210    | 207    |   | All Other Offenses  | 86     | 100    |
|                  | PART I OFFENSES     | 108    | 148    |   | Curfew/Loitering    | 0      | 0      |
| ALS              | PART II OFFENSES    | 294    | 310    |   | Runaway             | 4      | 0      |
| TOTALS           | NON-UCR OFFENSES    | 210    | 207    |   | PART II TOTALS      | 294    | 310    |
|                  | TOTAL               | 612    | 665    |   |                     |        |        |

# Offenses

|                  | OFFENSE             | APR 20 | APR 21 | OFFENSE             | APR 20 | APR 21 |
|------------------|---------------------|--------|--------|---------------------|--------|--------|
| JSES<br>VIOLENT  | Homicide            | 0      | 0      | Other Assaults      | 37     | 55     |
|                  | Sexual Assault      | 2      | 4      | Forgery/Counterfeit | 5      | -5     |
|                  | Robbery             | 1      | 5      | Fraud               | 16     | 12     |
| PERTY VIO        | Aggravated Assault  | 7      | 12     | Embezzlement        | 0      | 0      |
| 5                | Burglary            | 10     | 17     | Stolen Property     | 1      | 5      |
| RTY              | Larceny/Theft       | 73     | 78     | Vandalism           | 34     | 33     |
| PROPERTY         | Motor Vehicle Theft | 21     | 20     | Weapons             | 7      | 8      |
| PR               | Arson               | 0      | 0      | Prostitution        | 0      | 0      |
|                  | PART I TOTALS       | 114    | 136    | Sex Offenses        | 0      | 4      |
| ES               | Ambulance Calls     | 13     | 14     | Drug Abuse          | 33     | 29     |
|                  | Deaths              | 5      | 2      | Gambling            | 0      | 0      |
| NON-UCR OFFENSES | Missing Persons     | 8      | 0      | Family Offenses     | 47     | 44     |
| OFF              | Suicides            | 1      | 0      | DUI                 | 9      | 5      |
| JCR              | Suspicious Activity | 17     | 19     | Liquor Laws         | 2      | 0      |
| 1-NC             | Traffic Accidents   | 16     | 36     | Drunkenness         | 7      | 8      |
| ž                | All Other           | 122    | 158    | Disorderly Conduct  | 8      | 4      |
|                  | NON-UCR TOTALS      | 182    | 229    | All Other Offenses  | 76     | 107    |
|                  | PART I OFFENSES     | 114    | 136    | Curfew/Loitering    | 0      | 0      |
| TOTALS           | PART II OFFENSES    | 286    | 319    | Runaway             | 4      | 0      |
|                  | NON-UCR OFFENSES    | 182    | 229    | PART II TOTALS      | 286    | 319    |
|                  | TOTAL               | 582    | 684    |                     |        |        |

# Offenses

|                  | OFFENSE             | MAR 20 | MAR 21 | OFFENSE             | MAR 20 | MAR |
|------------------|---------------------|--------|--------|---------------------|--------|-----|
|                  | Homicide            | 0      | 0      | Other Assaults      | 36     | 42  |
| NT               | Sexual Assault      | 1      | 2      | Forgery/Counterfeit | 4      | 2   |
| VIOLENT          | Robbery             | 5      | 2      | Fraud               | 13     | 12  |
| >                | Aggravated Assault  | 8      | 7      | Embezzlement        | 0      | 0   |
| 1                | Burglary            | 4      | 13     | Stolen Property     | 4      | 2   |
| PERTY VIO        | Larceny/Theft       | 54     | 81     | Vandalism           | 26     | 30  |
| PROPERTY         | Motor Vehicle Theft | 16     | 28     | Weapons             | 8      | 6   |
| PR               | Arson               | 0      | 0      | Prostitution        | 2      | 0   |
|                  | PART I TOTALS       | 88     | 133    | Sex Offenses        | 4      | 0   |
|                  | Ambulance Calls     | 9      | 17     | Drug Abuse          | 23     | 26  |
| ES               | Deaths              | 4      | 5      | Gambling            | 0      | 0   |
| ENS              | Missing Persons     | 2      | 4      | Family Offenses     | 35     | 36  |
|                  | Suicides            | 0      | 0      | DUI                 | 6      | 5   |
| JCK              | Suspicious Activity | 16     | 14     | Liquor Laws         | 0      | 0   |
| NON-UCR OFFENSES | Traffic Accidents   | 23     | 19     | Drunkenness         | 3      | 8   |
| ž                | All Other           | 113    | 132    | Disorderly Conduct  | 1      | 4   |
|                  | NON-UCR TOTALS      | 167    | 191    | All Other Offenses  | 72     | 80  |
|                  | PART I OFFENSES     | 88     | 133    | Curfew/Loitering    | 0      | 0   |
| TOTALS           | PART II OFFENSES    | 241    | 253    | Runaway             | 4      | 0   |
| 101              | NON-UCR OFFENSES    | 167    | 191    | PART II TOTALS      | 241    | 25  |
|                  | TOTAL               | 496    | 577    |                     |        |     |

# Offenses

|                  | OFFENSE             | FEB 20 | FEB 21 | OFFENSE             | FEB 20 | F |
|------------------|---------------------|--------|--------|---------------------|--------|---|
|                  | Homicide            | 0      | 0      | Other Assaults      | 26     |   |
| NT               | Sexual Assault      | 1      | 2      | Forgery/Counterfeit | 7      | 0 |
|                  | Robbery             | 3      | 3      | Fraud               | 9      |   |
|                  | Aggravated Assault  | 12     | 3      | Embezzlement        |        |   |
|                  | Burglary            | 13     | 17     | Stolen Property     | 1      |   |
| PERTY VIO        | Larceny/Theft       | 39     | 75     | Vandalism           | 22     |   |
| PROPERTY         | Motor Vehicle Theft | 19     | 22     | Weapons             | 3      |   |
| PR               | Arson               | 1      | 0      | Prostitution        | 0      |   |
|                  | PART I TOTALS       | 88     | 122    | Sex Offenses        | 1      |   |
|                  | Ambulance Calls     | 10     | 14     | Drug Abuse          | 25     |   |
| ES               | Deaths              | 2      | 2      | Gambling            | 0      |   |
| NON-UCR OFFENSES | Missing Persons     | 2      | 4      | Family Offenses     | 35     |   |
| OFF              | Suicides            | 0      | 0      | DUI                 | 4      |   |
| JCR              | Suspicious Activity | 13     | 15     | Liquor Laws         | 1      |   |
|                  | Traffic Accidents   | 32     | 28     | Drunkenness         | 9      |   |
| ž                | All Other           | 115    | 111    | Disorderly Conduct  | 3      |   |
|                  | NON-UCR TOTALS      | 174    | 174    | All Other Offenses  | 84     |   |
|                  | PART I OFFENSES     | 88     | 122    | Curfew/Loitering    | 0      |   |
| TOTALS           | PART II OFFENSES    | 236    | 254    | Runaway             | 5      |   |
| 101              | NON-UCR OFFENSES    | 174    | 174    | PART II TOTALS      | 236    | 2 |
|                  | TOTAL               | 498    | 550    |                     |        |   |

# Offenses

| DODU<br>O<br>Sexual Assault00Sexual Assault11Robbery22Aggravated Assault715Burglary1322Larceny/Theft53123Motor Vehicle Theft1839Arson00PART I TOTALS94202Ambulance Calls1119Deaths35Missing Persons23Suicides00Suspicious Activity1321Traffic Accidents2623All Other113125 |
|----------------------------------------------------------------------------------------------------------------------------------------------------------------------------------------------------------------------------------------------------------------------------|
| Aggravated Assault715Burglary1322Larceny/Theft53123Motor Vehicle Theft1839Arson00PART I TOTALS94202Ambulance Calls1119Deaths35Missing Persons23Suicides00Suspicious Activity1321Traffic Accidents2623                                                                      |
| Aggravated Assault715Burglary1322SiLarceny/Theft53123Motor Vehicle Theft1839Arson00PART I TOTALS94202Ambulance Calls1119Deaths35Missing Persons23Suicides00Suspicious Activity1321Traffic Accidents2623                                                                    |
| Aggravated Assault715EmilBurglary1322StoleLarceny/Theft53123Motor Vehicle Theft1839Arson00PART I TOTALS94202SetAmbulance Calls111910Deaths35Missing Persons23Suicides00Suspicious Activity1321Traffic Accidents2623                                                        |
| Larceny/Theft53123ValueMotor Vehicle Theft1839MotorArson00ProductPART I TOTALS94202SexAmbulance Calls1119DroductDeaths35ControlMissing Persons23FamilySuicides0010Traffic Accidents2623Droduct                                                                             |
| PART I TOTALS94202Sex OffAmbulance Calls1119DrugDeaths35GarMissing Persons23Family OffSuicides0013Suspicious Activity1321LiquotTraffic Accidents2623Drunke                                                                                                                 |
| PART I TOTALS94202Sex OffensionAmbulance Calls1119Drug AbuDeaths35GambleMissing Persons23Family OffensionSuicides00CSuspicious Activity1321Liquor LaTraffic Accidents2623Drunkenne                                                                                         |
| PART I TOTALS94202Sex OffenseAmbulance Calls1119Drug AbusDeaths35GamblinMissing Persons23Family OffenseSuicides00DuSuspicious Activity1321Liquor LawTraffic Accidents2623Drunkennes                                                                                        |
| Ambulance Calls1119Drug AbuseDeaths35GamblingMissing Persons23Family OffensesSuicides00DUSuspicious Activity1321Liquor LawsTraffic Accidents2623Drunkenness                                                                                                                |
| Deaths35GamblingMissing Persons23Family OffensesSuicides00DUSuspicious Activity1321Liquor LawsTraffic Accidents2623Drunkenness                                                                                                                                             |
| Missing Persons23Family OffensesSuicides00DUISuspicious Activity1321Liquor LawsTraffic Accidents2623Drunkenness                                                                                                                                                            |
| Missing Persons23Family OffensesSuicides00DUISuspicious Activity1321Liquor LawsTraffic Accidents2623DrunkennessAll Other113125Disorderly Conduct                                                                                                                           |
| Suicides00DUISuspicious Activity1321Liquor LawsTraffic Accidents2623DrunkennessAll Other113125Disorderly Conduct                                                                                                                                                           |
| Suspicious Activity1321Liquor LawsTraffic Accidents2623DrunkennessAll Other113125Disorderly Conduct                                                                                                                                                                        |
| Traffic Accidents2623DrunkennessAll Other113125Disorderly Conduct                                                                                                                                                                                                          |
| All Other 113 125 Disorderly Conduct                                                                                                                                                                                                                                       |
|                                                                                                                                                                                                                                                                            |
| NON-UCR TOTALS168196All Other Offenses                                                                                                                                                                                                                                     |
| PART I OFFENSES 94 202 Curfew/Loitering                                                                                                                                                                                                                                    |
| PART II OFFENSES287290RunawayNON-UCR OFFENSES168196PART II TOTALS                                                                                                                                                                                                          |
| NON-UCR OFFENSES 168 196 PART II TOTALS                                                                                                                                                                                                                                    |
| TOTAL 549 688                                                                                                                                                                                                                                                              |