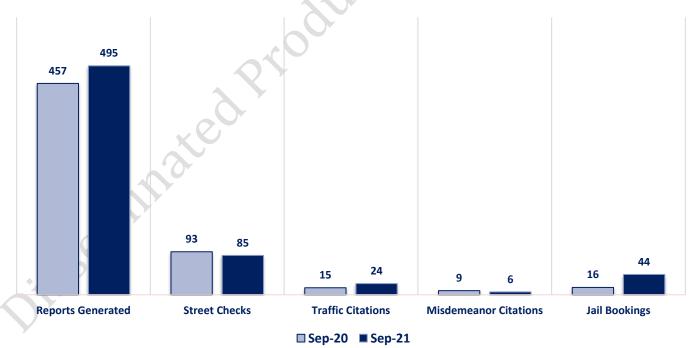

## Combined Offense/Event Trends

|                              | SEPT 2020 | SEPT 2021 |
|------------------------------|-----------|-----------|
| Part I Offenses              | 147       | 149       |
| Part II Offenses             | 276       | 234       |
| NonUCR Offenses              | 170       | 211       |
| <b>Reports Generated</b>     | 457       | 495       |
| Street Checks                | 93        | 85        |
| Traffic Citations            | 15        | 24        |
| <b>Misdemeanor Citations</b> | 9         | 6         |
| Jail Bookings                | 16        | 44        |
|                              |           |           |