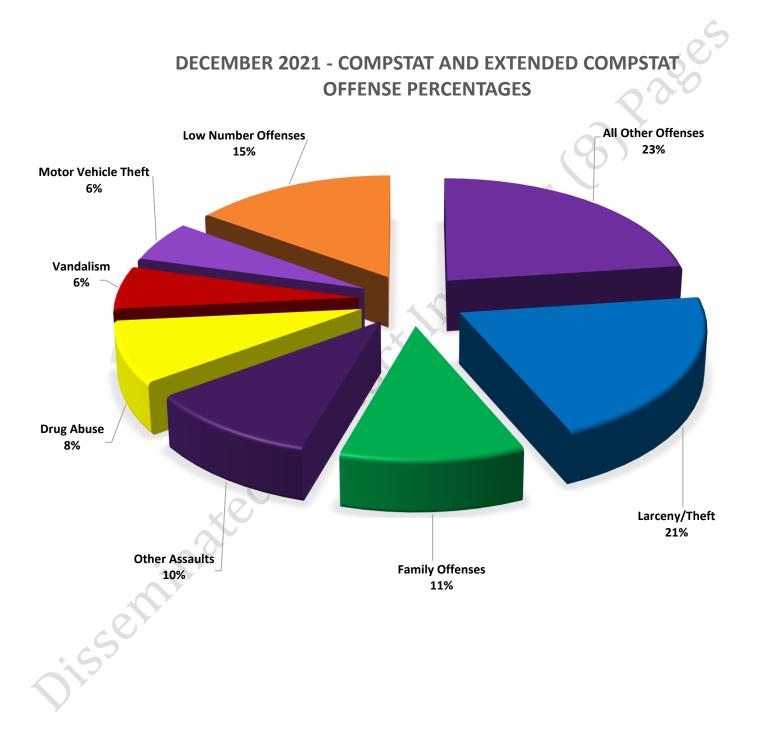

618Drug AbuseSuicides000Suspicious Activity219Liquor LawsAll Other124NON-UCR TOTALS201106Curfew/LoiteringEXTENDED COMPSTAT<br>OFFENSES188215188215EXTENDED COMPSTAT<br>TOTALS188215EXTENDED COMPSTAT<br>OFFENSES188215EXTENDED COMPSTAT<br>TOTALS | Homicide00Other Assaults39Sexual Assault02Forgery/Counterfeiting2Robbery43Fraud12Aggravated Assault33Embezzlement0Burglary185Stolen Property7Larceny/Theft13373Vandalism36Motor Vehicle Theft4320Weapons5Arson00Prostitution0COMPSTAT TOTALS201106Sex Offenses4Ambulance Calls1618Drug Abuse19Deaths52Family Offenses42Suspicious Activity219Liquor Laws0Traffic Accidents1733Drunkenness4All Other124149Disorderly Conduct4NON-UCR TOTALS188215All Other Offenses79COMPSTAT OFFENSES263248Runaway8NON-UCR OFFENSES188215EXTENDED COMPSTAT<br>TOTALS263 |



December 2021





December 2021



**Extended CompStat Offenses** 



Information current as of: 1/12/2022 Page 4 of 8



December 2021





**Other Event Totals** 





December 2021

# Combined Offense/Event Trends

| DEC 2020 | DEC 2021                                   |                                                              |
|----------|--------------------------------------------|--------------------------------------------------------------|
| 201      | 106                                        |                                                              |
| 263      | 248                                        |                                                              |
| 188      | 215                                        |