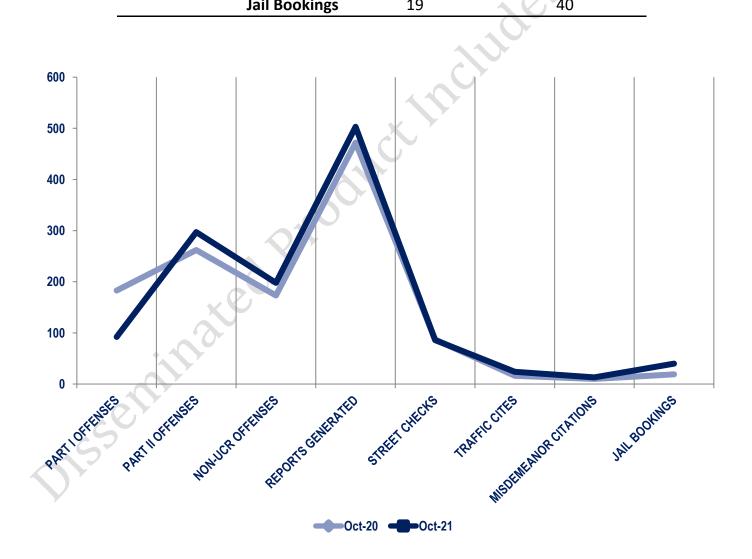

# Combined Offense/Event Trends

|                              | OCT 2020 | OCT 2021 | G    |
|------------------------------|----------|----------|------|
| Part I Offenses              | 183      | 92       |      |
| Part II Offenses             | 262      | 297      |      |
| NonUCR Offenses              | 173      | 198      | .0.0 |
| <b>Reports Generated</b>     | 472      | 503      |      |
| Street Checks                | 87       | 86       |      |
| Traffic Citations            | 16       | 24       |      |
| <b>Misdemeanor Citations</b> | 10       | 13       |      |
| Jail Bookings                | 19       | 40       |      |