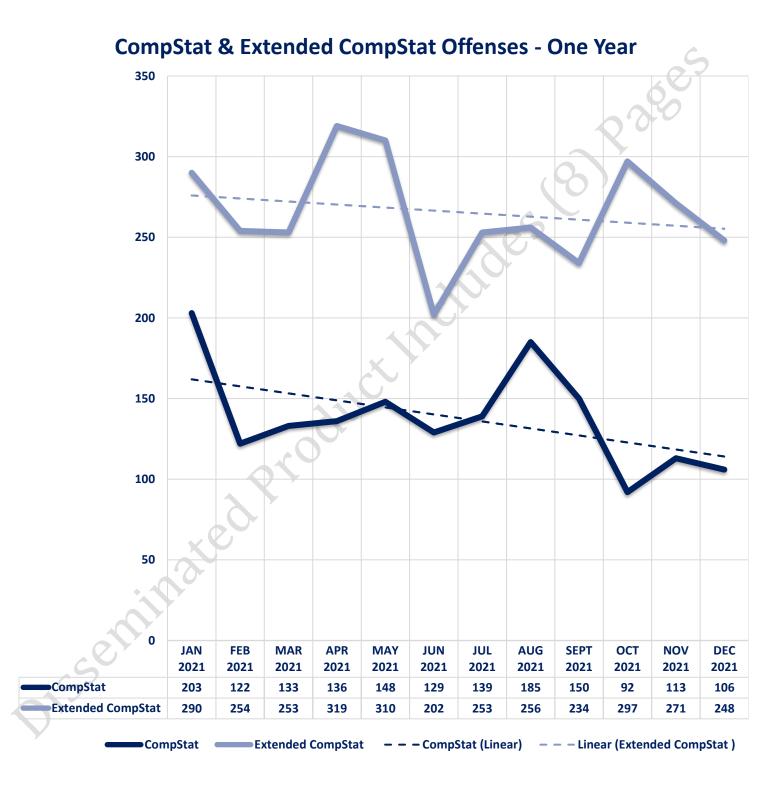

# Combined Offense/Event Trends

| JAN 2020 | JAN 2021                                  | Ċ                                                            |
|----------|-------------------------------------------|--------------------------------------------------------------|
| 94       | 202                                       | ~C.                                                          |
| 287      | 290                                       |                                                              |
| 168      | 196                                       | .0.0                                                         |
| 407      | 567                                       |                                                              |
| 99       | 124                                       |                                                              |
| 33       | 41                                        |                                                              |
| 14       | 6                                         |                                                              |
| 41       | 21                                        |                                                              |
|          | 94<br>287<br>168<br>407<br>99<br>33<br>14 | 94 202   287 290   168 196   407 567   99 124   33 41   14 6 |

# Combined Offense/Event Trends

| FEB 20                       | 20 FEB 20 | 21  |
|------------------------------|-----------|-----|
|                              |           |     |
| Part I Offenses 88           | 122       |     |
| Part II Offenses 236         | 254       |     |
| NonUCR Offenses 174          | 174       | .00 |
| <b>Reports Generated</b> 374 | 452       |     |
| Street Checks 103            | 131       |     |
| Traffic Citations 50         | 25        | U   |
| Misdemeanor Citations 9      | 5         |     |
| Jail Bookings 40             | 29        |     |

# Combined Offense/Event Trends

|                              | MAR 2020 | MAR 2021 |
|------------------------------|----------|----------|
| Part I Offenses              | 88       | 133      |
| Part II Offenses             | 241      | 253      |
| NonUCR Offenses              | 167      | 191      |
| <b>Reports Generated</b>     | 388      | 456      |
| Street Checks                | 121      | 105      |
| <b>Traffic Citations</b>     | 30       | 29       |
| <b>Misdemeanor Citations</b> | 10       | 10       |
| Jail Bookings                | 36       | 33       |

# Combined Offense/Event Trends

|                              | APR 2020 | APR 2021 | C  |
|------------------------------|----------|----------|----|
| Part I Offenses              | 114      | 136      | 20 |
| Part II Offenses             | 286      | 319      |    |
| NonUCR Offenses              | 182      | 229      | 00 |
| <b>Reports Generated</b>     | 457      | 516      |    |
| Street Checks                | 61       | 126      |    |
| Traffic Citations            | 17       | 20       |    |
| <b>Misdemeanor Citations</b> | 14       | 7        |    |
| Jail Bookings                | 23       | 44       |    |
|                              |          |          |    |

## Combined Offense/Event Trends

|              |                                 | MAY 2020             | MAY 2021            | G      |
|--------------|---------------------------------|----------------------|---------------------|--------|
|              | Part I Offens                   | es 294               | 310                 |        |
|              | Part II Offens                  | <b>es</b> 210        | 207                 | 0      |
|              | NonUCR Offens                   | <b>es</b> 495        | 515                 | 20     |
|              | Reports Generate                | e <b>d</b> 100       | 141                 |        |
|              | Street Chec                     | <b>ks</b> 19         | 15                  |        |
|              | Traffic Citatio                 |                      | (11)                |        |
|              | Misdemeanor Citatio             |                      | 37                  |        |
|              | Jail Bookin                     | <b>gs</b> 294        | 310                 | _      |
| <b>600</b> ¬ |                                 |                      |                     |        |
|              |                                 |                      |                     |        |
| 500 -        |                                 |                      |                     |        |
| 400 -        |                                 |                      |                     |        |
| 300 -        |                                 |                      |                     |        |
| 200 -        |                                 |                      |                     |        |
| 100 -        |                                 |                      |                     |        |
| 0            |                                 |                      |                     |        |
| PARTIOFFENSE | PARTI OFFINSES NON-UCR OFFINSES | ERATED STREET CHECKS | RAFFC CITES JAIL BC | OKINES |
|              |                                 | May-20 - May-21      | ×                   |        |

## Combined Offense/Event Trends

|                              | JUN 2020 | JUN 2021 | C  |
|------------------------------|----------|----------|----|
| Part I Offenses              | 103      | 105      | 20 |
| Part II Offenses             | 325      | 174      |    |
| NonUCR Offenses              | 191      | 156      | 00 |
| <b>Reports Generated</b>     | 465      | 411      |    |
| Street Checks                | 89       | 88       |    |
| Traffic Citations            | 10       | 17       |    |
| <b>Misdemeanor Citations</b> | 15       | 9        |    |
| Jail Bookings                | 24       | 17       |    |
|                              |          |          |    |

## Combined Offense/Event Trends

|                              | JUL 2020 | JUL 2021 | G   |
|------------------------------|----------|----------|-----|
| Part I Offenses              | 176      | 139      | 20- |
| Part II Offenses             | 384      | 253      |     |
| NonUCR Offenses              | 206      | 209      | 0.0 |
| <b>Reports Generated</b>     | 541      | 468      |     |
| Street Checks                | 111      | 129      |     |
| Traffic Citations            | 20       | 18       |     |
| <b>Misdemeanor Citations</b> | 12       | 14       |     |
| Jail Bookings                | 47       | 46       |     |

## Combined Offense/Event Trends

| AUG 2020 | AUG 2021                                    | C                                     |
|----------|---------------------------------------------|---------------------------------------|
| 163      | 185                                         | 201                                   |
| 313      | 256                                         |                                       |
| 203      | 218                                         | .0.0                                  |
| 509      | 537                                         | ,                                     |
| 131      | 110                                         |                                       |
| 16       | 19                                          |                                       |
| 12       | 5                                           |                                       |
| 37       | 31                                          |                                       |
|          | 163<br>313<br>203<br>509<br>131<br>16<br>12 | 1631853132562032185095371311101619125 |

## Combined Offense/Event Trends

|                              | SEPT 2020 | SEPT 2021 |
|------------------------------|-----------|-----------|
| Part I Offenses              | 147       | 149       |
| Part II Offenses             | 276       | 234       |
| NonUCR Offenses              | 170       | 211       |
| <b>Reports Generated</b>     | 457       | 495       |
| Street Checks                | 93        | 85        |
| Traffic Citations            | 15        | 24        |
| <b>Misdemeanor Citations</b> | 9         | 6         |
| Jail Bookings                | 16        | 44        |
|                              |           |           |