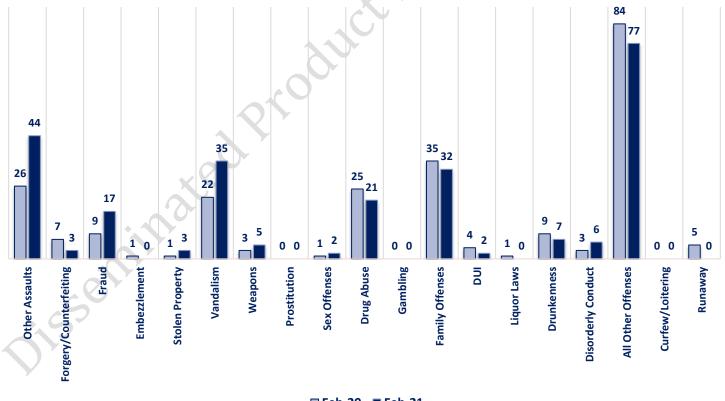

# Offenses

|                  | OFFENSE             | FEB 20 | FEB 21 | OFFENSE             | FEB 20 | F |
|------------------|---------------------|--------|--------|---------------------|--------|---|
|                  | Homicide            | 0      | 0      | Other Assaults      | 26     |   |
| NT               | Sexual Assault      | 1      | 2      | Forgery/Counterfeit | 7      | 0 |
|                  | Robbery             | 3      | 3      | Fraud               | 9      |   |
|                  | Aggravated Assault  | 12     | 3      | Embezzlement        |        |   |
|                  | Burglary            | 13     | 17     | Stolen Property     | 1      |   |
| PERTY VIO        | Larceny/Theft       | 39     | 75     | Vandalism           | 22     |   |
| PROPERTY         | Motor Vehicle Theft | 19     | 22     | Weapons             | 3      |   |
| PR               | Arson               | 1      | 0      | Prostitution        | 0      |   |
|                  | PART I TOTALS       | 88     | 122    | Sex Offenses        | 1      |   |
|                  | Ambulance Calls     | 10     | 14     | Drug Abuse          | 25     |   |
| ES               | Deaths              | 2      | 2      | Gambling            | 0      |   |
| NON-UCR OFFENSES | Missing Persons     | 2      | 4      | Family Offenses     | 35     |   |
| OFF              | Suicides            | 0      | 0      | DUI                 | 4      |   |
| JCR              | Suspicious Activity | 13     | 15     | Liquor Laws         | 1      |   |
|                  | Traffic Accidents   | 32     | 28     | Drunkenness         | 9      |   |
| ž                | All Other           | 115    | 111    | Disorderly Conduct  | 3      |   |
|                  | NON-UCR TOTALS      | 174    | 174    | All Other Offenses  | 84     |   |
|                  | PART I OFFENSES     | 88     | 122    | Curfew/Loitering    | 0      |   |
| TOTALS           | PART II OFFENSES    | 236    | 254    | Runaway             | 5      |   |
| 101              | NON-UCR OFFENSES    | 174    | 174    | PART II TOTALS      | 236    | 2 |
|                  | TOTAL               | 498    | 550    |                     |        |   |