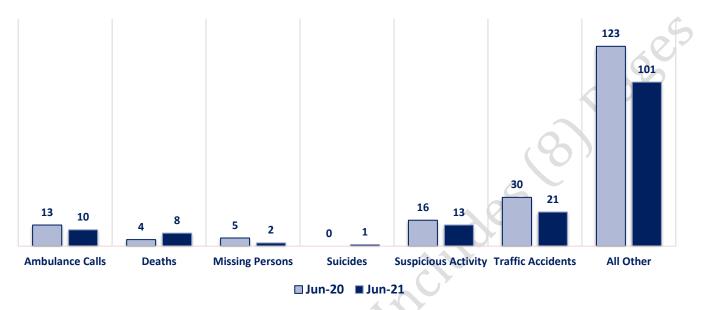

## Offenses

|                  | OFFENSE             | JUN 20 | JUN 21 | OFFENSE             | JUN 20 | JUN 21 |
|------------------|---------------------|--------|--------|---------------------|--------|--------|
|                  | Homicide            | 1      | 2      | Other Assaults      | 52     | 34     |
| NT               | Sexual Assault      | 0      | 0      | Forgery/Counterfeit | 1      |        |
| VIOLENT          | Robbery             | 4      | 1      | Fraud               | 24     | 3      |
| ; >              | Aggravated Assault  | 10     | 8      | Embezzlement        | 0      | 0      |
|                  | Burglary            | 12     | 14     | Stolen Property     | 2      | 1      |
|                  | Larceny/Theft       | 58     | 61     | Vandalism           | 37     | 28     |
| PROPERTY         | Motor Vehicle Theft | 18     | 19     | Weapons             | 10     | 8      |
| PR               | Arson               | 0      | 0      | Prostitution        | 0      | 0      |
|                  | PART I TOTALS       | 103    | 105    | Sex Offenses        | 3      | 1      |
|                  | Ambulance Calls     | 13     | 10     | Drug Abuse          | 24     | 8      |
| ES               | Deaths              | 4      | 8      | Gambling            | 0      | 0      |
| ENS              | Missing Persons     | 5      | 2      | Family Offenses     | 51     | 30     |
| NON-UCR OFFENSES | Suicides            | 0      | 1      | DUI                 | 14     | 1      |
| JCR              | Suspicious Activity | 16     | 13     | Liquor Laws         | 1      | 0      |
| N-L              | Traffic Accidents   | 30     | 21     | Drunkenness         | 4      | 2      |
| Ž                | All Other           | 123    | 101    | Disorderly Conduct  | 7      | 4      |
|                  | NON-UCR TOTALS      | 191    | 156    | All Other Offenses  | 88     | 53     |
|                  | PART I OFFENSES     | 103    | 105    | Curfew/Loitering    | 0      | 0      |
| TOTALS           | PART II OFFENSES    | 325    | 174    | Runaway             | 7      | 0      |
| 101              | NON-UCR OFFENSES    | 191    | 156    | PART II TOTALS      | 325    | 174    |
|                  | TOTAL               | 619    | 435    |                     |        |        |