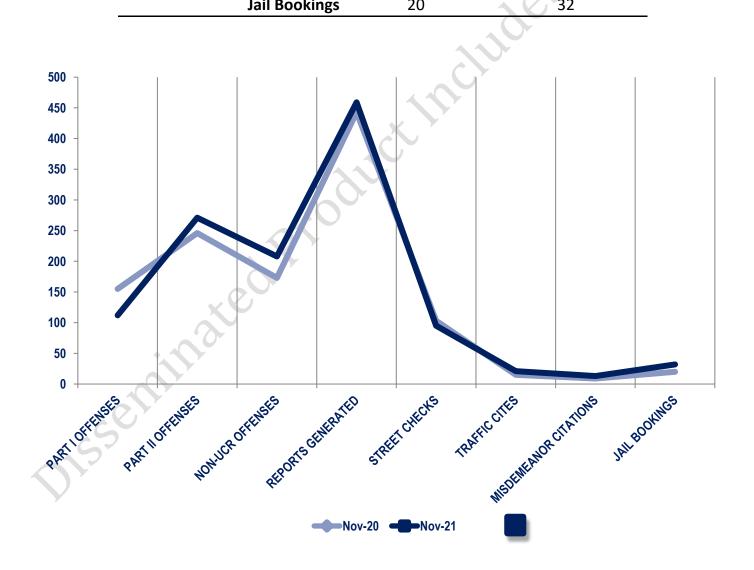

### Seized Drugs

November 2021

#### CITY COUNCIL DISTRICT #1 MONTHLY OFFENSE SUMMARY

SALT LAKE CITY CRIME STATS