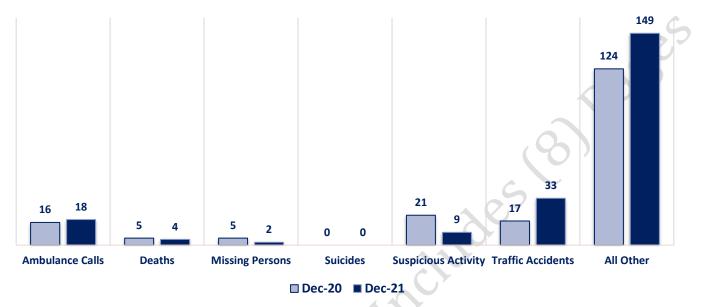

# Offenses

|                  | OFFENSE             | MAR 20 | MAR 21 | OFFENSE             | MAR 20 | MAR |
|------------------|---------------------|--------|--------|---------------------|--------|-----|
|                  | Homicide            | 0      | 0      | Other Assaults      | 36     | 42  |
| NT               | Sexual Assault      | 1      | 2      | Forgery/Counterfeit | 4      | 2   |
| VIOLENT          | Robbery             | 5      | 2      | Fraud               | 13     | 12  |
| >                | Aggravated Assault  | 8      | 7      | Embezzlement        | 0      | 0   |
| 1                | Burglary            | 4      | 13     | Stolen Property     | 4      | 2   |
| PERTY VIO        | Larceny/Theft       | 54     | 81     | Vandalism           | 26     | 30  |
| PROPERTY         | Motor Vehicle Theft | 16     | 28     | Weapons             | 8      | 6   |
| PR               | Arson               | 0      | 0      | Prostitution        | 2      | 0   |
|                  | PART I TOTALS       | 88     | 133    | Sex Offenses        | 4      | 0   |
|                  | Ambulance Calls     | 9      | 17     | Drug Abuse          | 23     | 26  |
| ES               | Deaths              | 4      | 5      | Gambling            | 0      | 0   |
| ENS              | Missing Persons     | 2      | 4      | Family Offenses     | 35     | 36  |
|                  | Suicides            | 0      | 0      | DUI                 | 6      | 5   |
| JCK              | Suspicious Activity | 16     | 14     | Liquor Laws         | 0      | 0   |
| NON-UCR OFFENSES | Traffic Accidents   | 23     | 19     | Drunkenness         | 3      | 8   |
| ž                | All Other           | 113    | 132    | Disorderly Conduct  | 1      | 4   |
|                  | NON-UCR TOTALS      | 167    | 191    | All Other Offenses  | 72     | 80  |
|                  | PART I OFFENSES     | 88     | 133    | Curfew/Loitering    | 0      | 0   |
| TOTALS           | PART II OFFENSES    | 241    | 253    | Runaway             | 4      | 0   |
| 101              | NON-UCR OFFENSES    | 167    | 191    | PART II TOTALS      | 241    | 25  |
|                  | TOTAL               | 496    | 577    |                     |        |     |