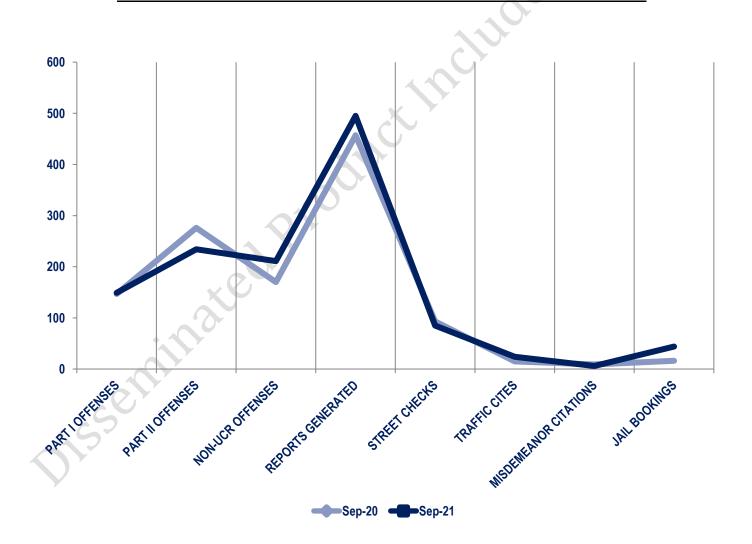

## Combined Offense/Event Trends

|                              | SEPT 2020 | SEPT 2021 |
|------------------------------|-----------|-----------|
| Part I Offenses              | 147       | 149       |
| Part II Offenses             | 276       | 234       |
| NonUCR Offenses              | 170       | 211       |
| <b>Reports Generated</b>     | 457       | 495       |
| Street Checks                | 93        | 85        |
| Traffic Citations            | 15        | 24        |
| <b>Misdemeanor Citations</b> | 9         | 6         |
| Jail Bookings                | 16        | 44        |
|                              |           |           |