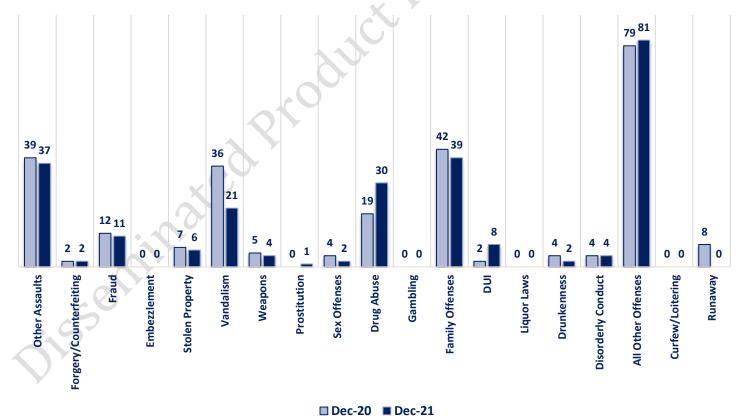

# Offenses

|                  | OFFENSE             | MAR 20 | MAR 21 | OFFENSE             | MAR 20 | MAR |
|------------------|---------------------|--------|--------|---------------------|--------|-----|
|                  | Homicide            | 0      | 0      | Other Assaults      | 36     | 42  |
| NT               | Sexual Assault      | 1      | 2      | Forgery/Counterfeit | 4      | 2   |
| VIOLENT          | Robbery             | 5      | 2      | Fraud               | 13     | 12  |
| >                | Aggravated Assault  | 8      | 7      | Embezzlement        | 0      | 0   |
| 1                | Burglary            | 4      | 13     | Stolen Property     | 4      | 2   |
| PERTY VIO        | Larceny/Theft       | 54     | 81     | Vandalism           | 26     | 30  |
| PROPERTY         | Motor Vehicle Theft | 16     | 28     | Weapons             | 8      | 6   |
| PR               | Arson               | 0      | 0      | Prostitution        | 2      | 0   |
|                  | PART I TOTALS       | 88     | 133    | Sex Offenses        | 4      | 0   |
|                  | Ambulance Calls     | 9      | 17     | Drug Abuse          | 23     | 26  |
| ES               | Deaths              | 4      | 5      | Gambling            | 0      | 0   |
| ENS              | Missing Persons     | 2      | 4      | Family Offenses     | 35     | 36  |
|                  | Suicides            | 0      | 0      | DUI                 | 6      | 5   |
| JCK              | Suspicious Activity | 16     | 14     | Liquor Laws         | 0      | 0   |
| NON-UCR OFFENSES | Traffic Accidents   | 23     | 19     | Drunkenness         | 3      | 8   |
| ž                | All Other           | 113    | 132    | Disorderly Conduct  | 1      | 4   |
|                  | NON-UCR TOTALS      | 167    | 191    | All Other Offenses  | 72     | 80  |
|                  | PART I OFFENSES     | 88     | 133    | Curfew/Loitering    | 0      | 0   |
| TOTALS           | PART II OFFENSES    | 241    | 253    | Runaway             | 4      | 0   |
| 101              | NON-UCR OFFENSES    | 167    | 191    | PART II TOTALS      | 241    | 25  |
|                  | TOTAL               | 496    | 577    |                     |        |     |