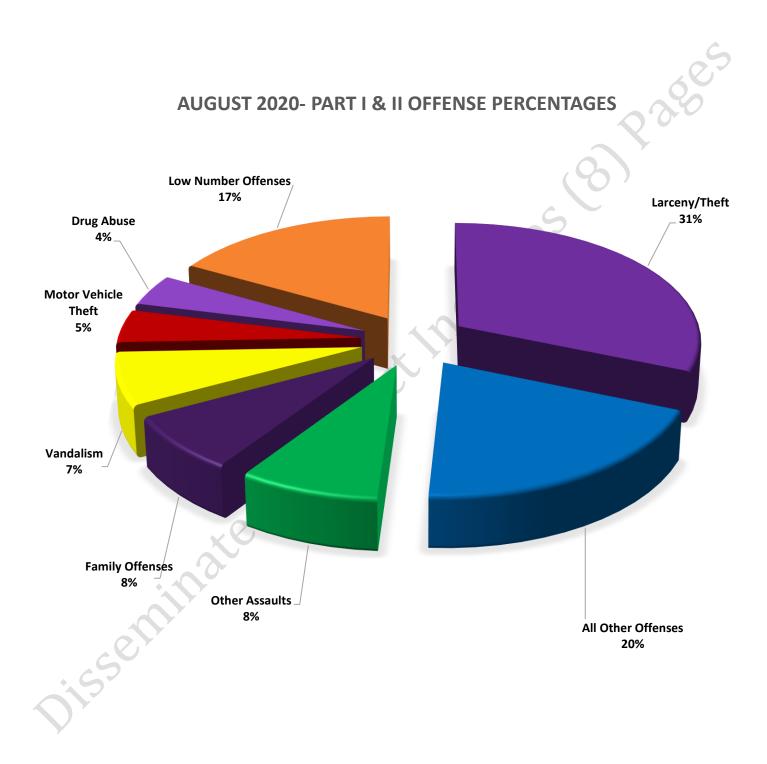

## Offenses

|                                 | OFFENSE             | AUG 20 | AUG 21 | OFFENSE             | AUG 20 | AUG 21 |
|---------------------------------|---------------------|--------|--------|---------------------|--------|--------|
|                                 | Homicide            | 0      | 0      | Other Assaults      | 0      | 0      |
| NT                              | Sexual Assault      | 0      | 0      | Forgery/Counterfeit | 0      | 00     |
| <b>ISES</b><br>VIOLENT          | Robbery             | 4      | 4      | Fraud               | 4      | 4      |
|                                 | Aggravated Assault  | 15     | 10     | Embezzlement        | 15     | 10     |
| PART I OFFENSES<br>PROPERTY VIO | Burglary            | 22     | 12     | Stolen Property     | 22     | 12     |
|                                 | Larceny/Theft       | 87     | 138    | Vandalism           | 87     | 138    |
|                                 | Motor Vehicle Theft | 35     | 20     | Weapons             | 35     | 20     |
|                                 | Arson               | 0      | 1      | Prostitution        | 0      | 1      |
|                                 | PART I TOTALS       | 163    | 185    | Sex Offenses        | 163    | 185    |
|                                 | Ambulance Calls     | 9      | 13     | Drug Abuse          | 9      | 13     |
| ES                              | Deaths              | 3      | 3      | Gambling            | 3      | 3      |
| NON-UCR OFFENSES                | Missing Persons     | 6      | 2      | Family Offenses     | 6      | 2      |
| OFF                             | Suicides            | 0      | 0      | DUI                 | 0      | 0      |
| JCR                             | Suspicious Activity | 22     | 19     | Liquor Laws         | 22     | 19     |
| I-NC                            | Traffic Accidents   | 33     | 45     | Drunkenness         | 33     | 45     |
| ž                               | All Other           | 130    | 136    | Disorderly Conduct  | 130    | 136    |
|                                 | NON-UCR TOTALS      | 203    | 218    | All Other Offenses  | 203    | 218    |
|                                 | PART I OFFENSES     | 163    | 185    | Curfew/Loitering    | 163    | 185    |
| TOTALS                          | PART II OFFENSES    | 313    | 256    | Runaway             | 313    | 256    |
| TOT                             | NON-UCR OFFENSES    | 203    | 218    | PART II TOTALS      | 203    | 218    |
|                                 | TOTAL               | 679    | 659    |                     |        |        |

#### Marijuana 30%

August 2021