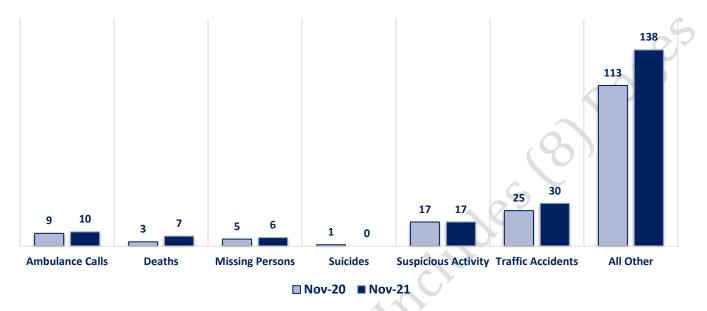

| All Other           | 113    | 138    | Disorderly Conduct  | 3      | 2      |
|                                  | NON-UCR TOTALS      | 173    | 208    | All Other Offenses  | 68     | 72     |
|                                  | PART I OFFENSES     | 155    | 112    | Curfew/Loitering    | 1      | 0      |
| TOTALS                           | PART II OFFENSES    | 246    | 271    | Runaway             | 3      | 0      |
|                                  | NON-UCR OFFENSES    | 173    | 208    | PART II TOTALS      | 246    | 271    |
|                                  | TOTAL               | 574    | 591    |                     |        |        |



November 2021





November 2021



Part II Offenses



■ Nov-20 ■ Nov-21



November 2021

**Non-UCR Offenses** 



**Other Event Totals** 





November 2021

# Combined Offense/Event Trends

| NOV 2020 | NOV 2021                                   | Ć                                    |
|----------|--------------------------------------------|--------------------------------------|
| 155      | 112                                        |                                      |
| 246      | 271                                        |                                      |
| 173      | 208                                        | 00                                   |
| 443      | 459                                        | -<br>1                               |
| 103      | 95                                         |                                      |
| 15       | 21