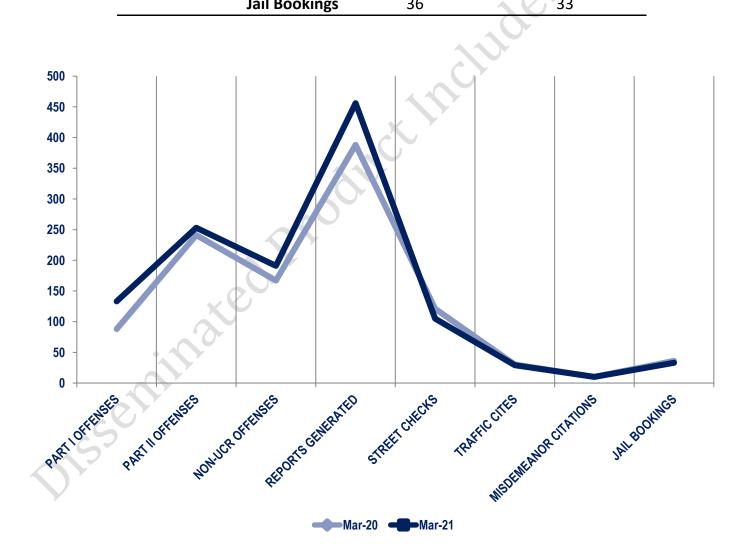

# Offenses

|                  | OFFENSE             | MAR 20 | MAR 21 | OFFENSE             | MAR 20 | MAR |
|------------------|---------------------|--------|--------|---------------------|--------|-----|
|                  | Homicide            | 0      | 0      | Other Assaults      | 36     | 42  |
| NT               | Sexual Assault      | 1      | 2      | Forgery/Counterfeit | 4      | 2   |
| VIOLENT          | Robbery             | 5      | 2      | Fraud               | 13     | 12  |
| >                | Aggravated Assault  | 8      | 7      | Embezzlement        | 0      | 0   |
| 1                | Burglary            | 4      | 13     | Stolen Property     | 4      | 2   |
| PERTY VIO        | Larceny/Theft       | 54     | 81     | Vandalism           | 26     | 30  |
| PROPERTY         | Motor Vehicle Theft | 16     | 28     | Weapons             | 8      | 6   |
| PR               | Arson               | 0      | 0      | Prostitution        | 2      | 0   |
|                  | PART I TOTALS       | 88     | 133    | Sex Offenses        | 4      | 0   |
|                  | Ambulance Calls     | 9      | 17     | Drug Abuse          | 23     | 26  |
| ES               | Deaths              | 4      | 5      | Gambling            | 0      | 0   |
| ENS              | Missing Persons     | 2      | 4      | Family Offenses     | 35     | 36  |
|                  | Suicides            | 0      | 0      | DUI                 | 6      | 5   |
| JCK              | Suspicious Activity | 16     | 14     | Liquor Laws         | 0      | 0   |
| NON-UCR OFFENSES | Traffic Accidents   | 23     | 19     | Drunkenness         | 3      | 8   |
| ž                | All Other           | 113    | 132    | Disorderly Conduct  | 1      | 4   |
|                  | NON-UCR TOTALS      | 167    | 191    | All Other Offenses  | 72     | 80  |
|                  | PART I OFFENSES     | 88     | 133    | Curfew/Loitering    | 0      | 0   |
| TOTALS           | PART II OFFENSES    | 241    | 253    | Runaway             | 4      | 0   |
| 101              | NON-UCR OFFENSES    | 167    | 191    | PART II TOTALS      | 241    | 25  |
|                  | TOTAL               | 496    | 577    |                     |        |     |

# Combined Offense/Event Trends

|                              | MAR 2020 | MAR 2021 |
|------------------------------|----------|----------|
| Part I Offenses              | 88       | 133      |
| Part II Offenses             | 241      | 253      |
| NonUCR Offenses              | 167      | 191      |
| <b>Reports Generated</b>     | 388      | 456      |
| Street Checks                | 121      | 105      |
| <b>Traffic Citations</b>     | 30       | 29       |
| <b>Misdemeanor Citations</b> | 10       | 10       |
| Jail Bookings                | 36       | 33       |