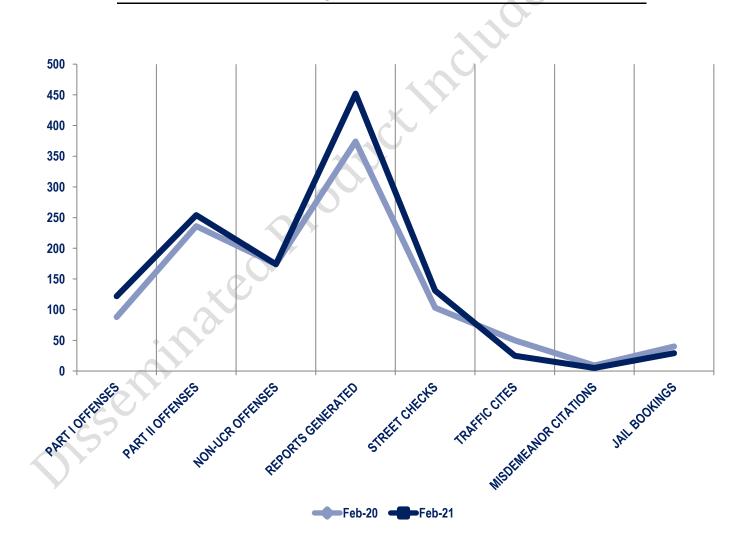

# Combined Offense/Event Trends

| FEB 20                       | 20 FEB 20 | 21  |
|------------------------------|-----------|-----|
|                              |           |     |
| Part I Offenses 88           | 122       |     |
| Part II Offenses 236         | 254       |     |
| NonUCR Offenses 174          | 174       | .00 |
| <b>Reports Generated</b> 374 | 452       |     |
| Street Checks 103            | 131       |     |
| Traffic Citations 50         | 25        | U   |
| Misdemeanor Citations 9      | 5         |     |
| Jail Bookings 40             | 29        |     |