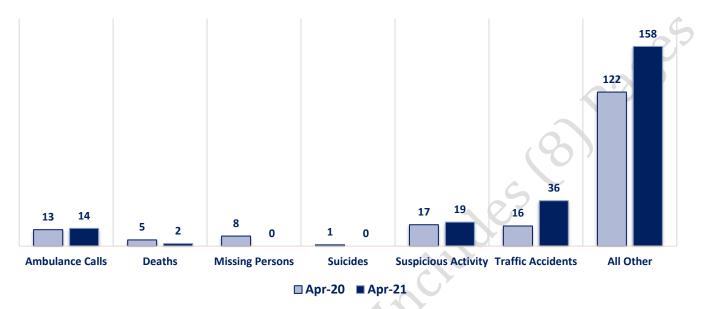

# Offenses

|                  | OFFENSE             | APR 20 | APR 21 | OFFENSE             | APR 20 | APR 21 |
|------------------|---------------------|--------|--------|---------------------|--------|--------|
| JSES<br>VIOLENT  | Homicide            | 0      | 0      | Other Assaults      | 37     | 55     |
|                  | Sexual Assault      | 2      | 4      | Forgery/Counterfeit | 5      | -5     |
|                  | Robbery             | 1      | 5      | Fraud               | 16     | 12     |
| PERTY VIO        | Aggravated Assault  | 7      | 12     | Embezzlement        | 0      | 0      |
| 5                | Burglary            | 10     | 17     | Stolen Property     | 1      | 5      |
| RTY              | Larceny/Theft       | 73     | 78     | Vandalism           | 34     | 33     |
| PROPERTY         | Motor Vehicle Theft | 21     | 20     | Weapons             | 7      | 8      |
| PR               | Arson               | 0      | 0      | Prostitution        | 0      | 0      |
|                  | PART I TOTALS       | 114    | 136    | Sex Offenses        | 0      | 4      |
| ES               | Ambulance Calls     | 13     | 14     | Drug Abuse          | 33     | 29     |
|                  | Deaths              | 5      | 2      | Gambling            | 0      | 0      |
| NON-UCR OFFENSES | Missing Persons     | 8      | 0      | Family Offenses     | 47     | 44     |
| OFF              | Suicides            | 1      | 0      | DUI                 | 9      | 5      |
| JCR              | Suspicious Activity | 17     | 19     | Liquor Laws         | 2      | 0      |
| 1-NC             | Traffic Accidents   | 16     | 36     | Drunkenness         | 7      | 8      |
| ž                | All Other           | 122    | 158    | Disorderly Conduct  | 8      | 4      |
|                  | NON-UCR TOTALS      | 182    | 229    | All Other Offenses  | 76     | 107    |
|                  | PART I OFFENSES     | 114    | 136    | Curfew/Loitering    | 0      | 0      |
| TOTALS           | PART II OFFENSES    | 286    | 319    | Runaway             | 4      | 0      |
|                  | NON-UCR OFFENSES    | 182    | 229    | PART II TOTALS      | 286    | 319    |
|                  | TOTAL               | 582    | 684    |                     |        |        |