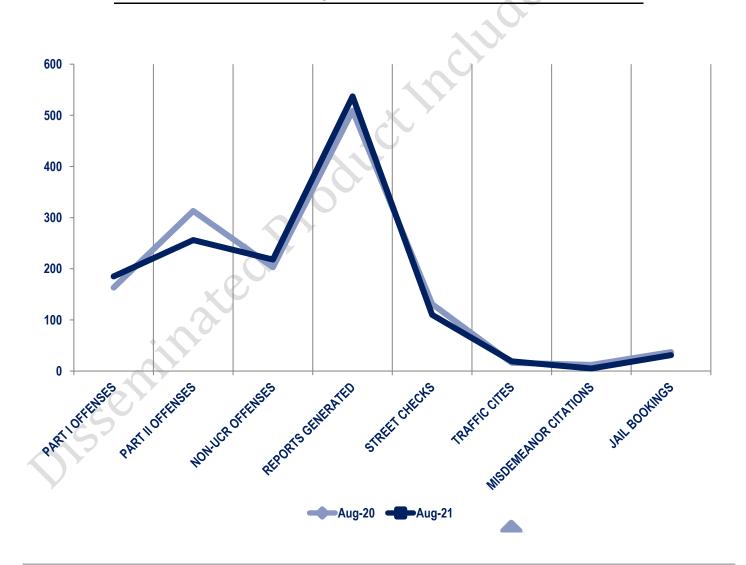

## Combined Offense/Event Trends

| AUG 2020 | AUG 2021                                    | C                                     |
|----------|---------------------------------------------|---------------------------------------|
| 163      | 185                                         | 201                                   |
| 313      | 256                                         |                                       |
| 203      | 218                                         | .0.0                                  |
| 509      | 537                                         | ,                                     |
| 131      | 110                                         |                                       |
| 16       | 19                                          |                                       |
| 12       | 5                                           |                                       |
| 37       | 31                                          |                                       |
|          | 163<br>313<br>203<br>509<br>131<br>16<br>12 | 1631853132562032185095371311101619125 |