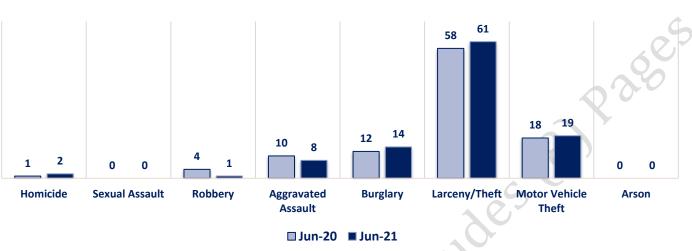

## Offenses

|                  | OFFENSE             | JUN 20 | JUN 21 | OFFENSE             | JUN 20 | JUN 21 |
|------------------|---------------------|--------|--------|---------------------|--------|--------|
|                  | Homicide            | 1      | 2      | Other Assaults      | 52     | 34     |
| NT               | Sexual Assault      | 0      | 0      | Forgery/Counterfeit | 1      |        |
| VIOLENT          | Robbery             | 4      | 1      | Fraud               | 24     | 3      |
| ; >              | Aggravated Assault  | 10     | 8      | Embezzlement        | 0      | 0      |
|                  | Burglary            | 12     | 14     | Stolen Property     | 2      | 1      |
|                  | Larceny/Theft       | 58     | 61     | Vandalism           | 37     | 28     |
| PROPERTY         | Motor Vehicle Theft | 18     | 19     | Weapons             | 10     | 8      |
| PR               | Arson               | 0      | 0      | Prostitution        | 0      | 0      |
|                  | PART I TOTALS       | 103    | 105    | Sex Offenses        | 3      | 1      |
|                  | Ambulance Calls     | 13     | 10     | Drug Abuse          | 24     | 8      |
| ES               | Deaths              | 4      | 8      | Gambling            | 0      | 0      |
| ENS              | Missing Persons     | 5      | 2      | Family Offenses     | 51     | 30     |
| NON-UCR OFFENSES | Suicides            | 0      | 1      | DUI                 | 14     | 1      |
| JCR              | Suspicious Activity | 16     | 13     | Liquor Laws         | 1      | 0      |
| N-L              | Traffic Accidents   | 30     | 21     | Drunkenness         | 4      | 2      |
| Ž                | All Other           | 123    | 101    | Disorderly Conduct  | 7      | 4      |
|                  | NON-UCR TOTALS      | 191    | 156    | All Other Offenses  | 88     | 53     |
|                  | PART I OFFENSES     | 103    | 105    | Curfew/Loitering    | 0      | 0      |
| TOTALS           | PART II OFFENSES    | 325    | 174    | Runaway             | 7      | 0      |
| 101              | NON-UCR OFFENSES    | 191    | 156    | PART II TOTALS      | 325    | 174    |
|                  | TOTAL               | 619    | 435    |                     |        |        |