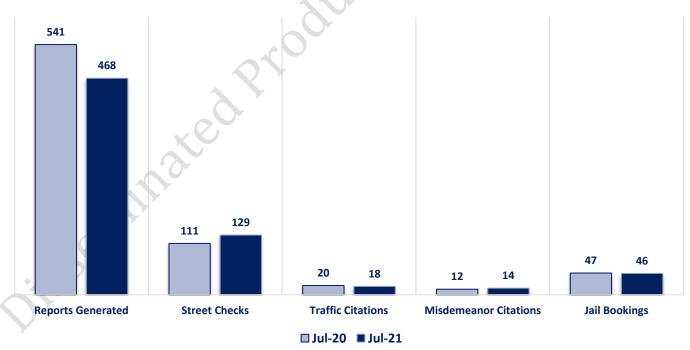

## Offenses

|                        | OFFENSE             | JUL 20 | JUL 21 | OFFENSE             | JUL 20 | JUL 21 |
|------------------------|---------------------|--------|--------|---------------------|--------|--------|
|                        | Homicide            | 0      | 0      | Other Assaults      | 51     | 49     |
| NT                     | Sexual Assault      | 0      | 0      | Forgery/Counterfeit | 5      |        |
| <b>JSES</b><br>VIOLENT | Robbery             | 7      | 4      | Fraud               | 28     | 15     |
|                        | Aggravated Assault  | 22     | 14     | Embezzlement        | 0      | 0      |
| PROPERTY VIO           | Burglary            | 19     | 22     | Stolen Property     | 6      | 6      |
|                        | Larceny/Theft       | 100    | 78     | Vandalism           | 50     | 34     |
|                        | Motor Vehicle Theft | 27     | 21     | Weapons             | 9      | 9      |
|                        | Arson               | 1      | 0      | Prostitution        | 0      | 0      |
| ES                     | PART I TOTALS       | 176    | 139    | Sex Offenses        | 4      | 3      |
|                        | Ambulance Calls     | 6      | 12     | Drug Abuse          | 50     | 18     |
|                        | Deaths              | 4      | 7      | Gambling            | 0      | 0      |
| NON-UCR OFFENSES       | Missing Persons     | 8      | 6      | Family Offenses     | 49     | 38     |
| OFF                    | Suicides            | 0      | 0      | DUI                 | 8      | 2      |
| UCR                    | Suspicious Activity | 12     | 18     | Liquor Laws         | 2      | 1      |
|                        | Traffic Accidents   | 30     | 32     | Drunkenness         | 10     | 3      |
| ž                      | All Other           | 146    | 134    | Disorderly Conduct  | 4      | 4      |
|                        | NON-UCR TOTALS      | 206    | 209    | All Other Offenses  | 98     | 68     |
|                        | PART I OFFENSES     | 176    | 139    | Curfew/Loitering    | 0      | 0      |
| TOTALS                 | PART II OFFENSES    | 384    | 253    | Runaway             | 10     | 2      |
| TOT                    | NON-UCR OFFENSES    | 206    | 209    | PART II TOTALS      | 384    | 253    |
| · [                    | TOTAL               | 766    | 601    |                     |        |        |

## Combined Offense/Event Trends

|                              | JUL 2020 | JUL 2021 | G   |
|------------------------------|----------|----------|-----|
| Part I Offenses              | 176      | 139      | 20- |
| Part II Offenses             | 384      | 253      |     |
| NonUCR Offenses              | 206      | 209      | 0.0 |
| <b>Reports Generated</b>     | 541      | 468      |     |
| Street Checks                | 111      | 129      |     |
| Traffic Citations            | 20       | 18       |     |
| <b>Misdemeanor Citations</b> | 12       | 14       |     |
| Jail Bookings                | 47       | 46       |     |