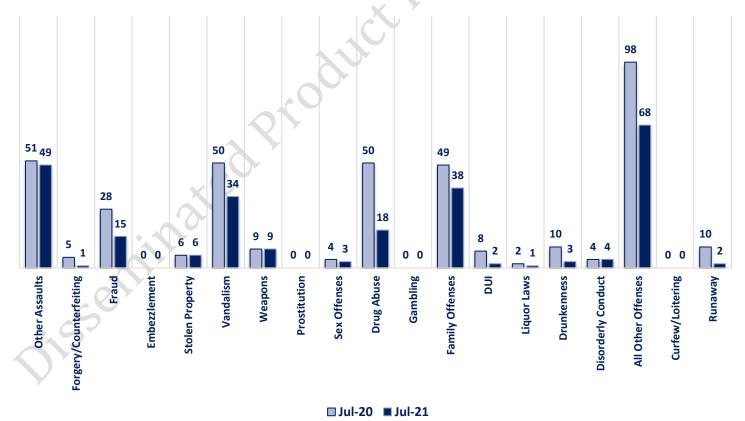

## Offenses

|                        | OFFENSE             | JUL 20 | JUL 21 | OFFENSE             | JUL 20 | JUL 21 |
|------------------------|---------------------|--------|--------|---------------------|--------|--------|
|                        | Homicide            | 0      | 0      | Other Assaults      | 51     | 49     |
| NT                     | Sexual Assault      | 0      | 0      | Forgery/Counterfeit | 5      |        |
| <b>JSES</b><br>VIOLENT | Robbery             | 7      | 4      | Fraud               | 28     | 15     |
|                        | Aggravated Assault  | 22     | 14     | Embezzlement        | 0      | 0      |
| PROPERTY VIO           | Burglary            | 19     | 22     | Stolen Property     | 6      | 6      |
|                        | Larceny/Theft       | 100    | 78     | Vandalism           | 50     | 34     |
|                        | Motor Vehicle Theft | 27     | 21     | Weapons             | 9      | 9      |
|                        | Arson               | 1      | 0      | Prostitution        | 0      | 0      |
| ES                     | PART I TOTALS       | 176    | 139    | Sex Offenses        | 4      | 3      |
|                        | Ambulance Calls     | 6      | 12     | Drug Abuse          | 50     | 18     |
|                        | Deaths              | 4      | 7      | Gambling            | 0      | 0      |
| NON-UCR OFFENSES       | Missing Persons     | 8      | 6      | Family Offenses     | 49     | 38     |
| OFF                    | Suicides            | 0      | 0      | DUI                 | 8      | 2      |
| UCR                    | Suspicious Activity | 12     | 18     | Liquor Laws         | 2      | 1      |
|                        | Traffic Accidents   | 30     | 32     | Drunkenness         | 10     | 3      |
| ž                      | All Other           | 146    | 134    | Disorderly Conduct  | 4      | 4      |
|                        | NON-UCR TOTALS      | 206    | 209    | All Other Offenses  | 98     | 68     |
|                        | PART I OFFENSES     | 176    | 139    | Curfew/Loitering    | 0      | 0      |
| TOTALS                 | PART II OFFENSES    | 384    | 253    | Runaway             | 10     | 2      |
| TOT                    | NON-UCR OFFENSES    | 206    | 209    | PART II TOTALS      | 384    | 253    |
| · [                    | TOTAL               | 766    | 601    |                     |        |        |