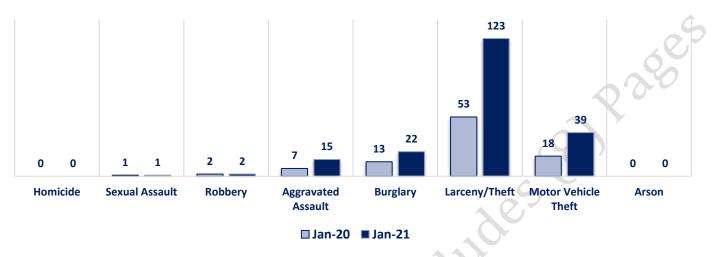

# Offenses

| DODU<br>O<br>Sexual Assault00Sexual Assault11Robbery22Aggravated Assault715Burglary1322Larceny/Theft53123Motor Vehicle Theft1839Arson00PART I TOTALS94202Ambulance Calls1119Deaths35Missing Persons23Suicides00Suspicious Activity1321Traffic Accidents2623All Other113125 |
|----------------------------------------------------------------------------------------------------------------------------------------------------------------------------------------------------------------------------------------------------------------------------|
| Aggravated Assault715Burglary1322Larceny/Theft53123Motor Vehicle Theft1839Arson00PART I TOTALS94202Ambulance Calls1119Deaths35Missing Persons23Suicides00Suspicious Activity1321Traffic Accidents2623                                                                      |
| Aggravated Assault715Burglary1322SiLarceny/Theft53123Motor Vehicle Theft1839Arson00PART I TOTALS94202Ambulance Calls1119Deaths35Missing Persons23Suicides00Suspicious Activity1321Traffic Accidents2623                                                                    |
| Aggravated Assault715EmilBurglary1322StoleLarceny/Theft53123Motor Vehicle Theft1839Arson00PART I TOTALS94202SetAmbulance Calls111910Deaths35Missing Persons23Suicides00Suspicious Activity1321Traffic Accidents2623                                                        |
| Larceny/Theft53123ValueMotor Vehicle Theft1839MotorArson00ProductPART I TOTALS94202SexAmbulance Calls1119DroductDeaths35ControlMissing Persons23FamilySuicides0010Traffic Accidents2623Droduct                                                                             |
| PART I TOTALS94202Sex OffAmbulance Calls1119DrugDeaths35GarMissing Persons23Family OffSuicides0013Suspicious Activity1321LiquotTraffic Accidents2623Drunke                                                                                                                 |
| PART I TOTALS94202Sex OffensionAmbulance Calls1119Drug AbuDeaths35GambleMissing Persons23Family OffensionSuicides00CSuspicious Activity1321Liquor LaTraffic Accidents2623Drunkenne                                                                                         |
| PART I TOTALS94202Sex OffenseAmbulance Calls1119Drug AbusDeaths35GamblinMissing Persons23Family OffenseSuicides00DuSuspicious Activity1321Liquor LawTraffic Accidents2623Drunkennes                                                                                        |
| Ambulance Calls1119Drug AbuseDeaths35GamblingMissing Persons23Family OffensesSuicides00DUSuspicious Activity1321Liquor LawsTraffic Accidents2623Drunkenness                                                                                                                |
| Deaths35GamblingMissing Persons23Family OffensesSuicides00DUSuspicious Activity1321Liquor LawsTraffic Accidents2623Drunkenness                                                                                                                                             |
| Missing Persons23Family OffensesSuicides00DUISuspicious Activity1321Liquor LawsTraffic Accidents2623Drunkenness                                                                                                                                                            |
| Missing Persons23Family OffensesSuicides00DUISuspicious Activity1321Liquor LawsTraffic Accidents2623DrunkennessAll Other113125Disorderly Conduct                                                                                                                           |
| Suicides00DUISuspicious Activity1321Liquor LawsTraffic Accidents2623DrunkennessAll Other113125Disorderly Conduct                                                                                                                                                           |
| Suspicious Activity1321Liquor LawsTraffic Accidents2623DrunkennessAll Other113125Disorderly Conduct                                                                                                                                                                        |
| Traffic Accidents2623DrunkennessAll Other113125Disorderly Conduct                                                                                                                                                                                                          |
| All Other 113 125 Disorderly Conduct                                                                                                                                                                                                                                       |
|                                                                                                                                                                                                                                                                            |
| NON-UCR TOTALS168196All Other Offenses                                                                                                                                                                                                                                     |
| PART I OFFENSES 94 202 Curfew/Loitering                                                                                                                                                                                                                                    |
| PART II OFFENSES287290RunawayNON-UCR OFFENSES168196PART II TOTALS                                                                                                                                                                                                          |
| NON-UCR OFFENSES 168 196 PART II TOTALS                                                                                                                                                                                                                                    |
| TOTAL 549 688                                                                                                                                                                                                                                                              |