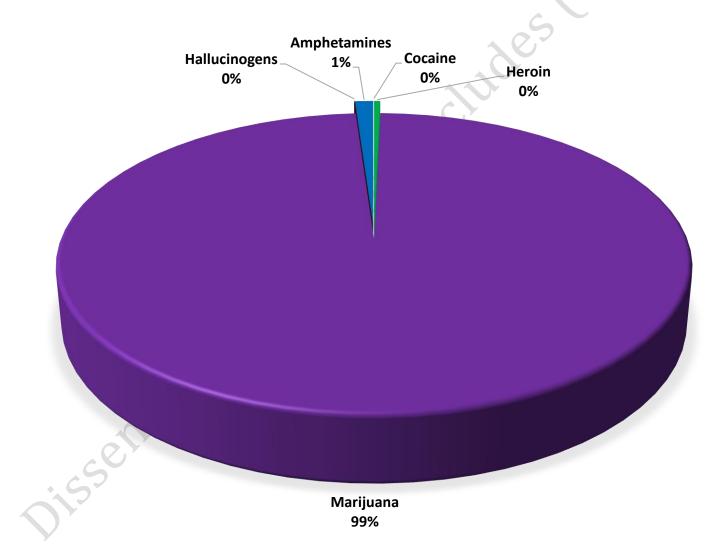

## Seized Drugs

| ТҮРЕ          | DOSES   | STREE | T VALUE    |   |
|---------------|---------|-------|------------|---|
| Cocaine       | 0.0     | \$    | -          |   |
| Heroin        | 121.0   | \$    | 1,210.00   |   |
| Marijuana     | 31954.5 | \$    | 191,727.24 | 2 |
| Hallucinogens | 0.0     | \$    | -          |   |
| Amphetamines  | 352.0   | \$    | 3,520.00   |   |
| TOTAL         | 32427.5 | \$    | 196,457.24 |   |
|               |         |       |            |   |