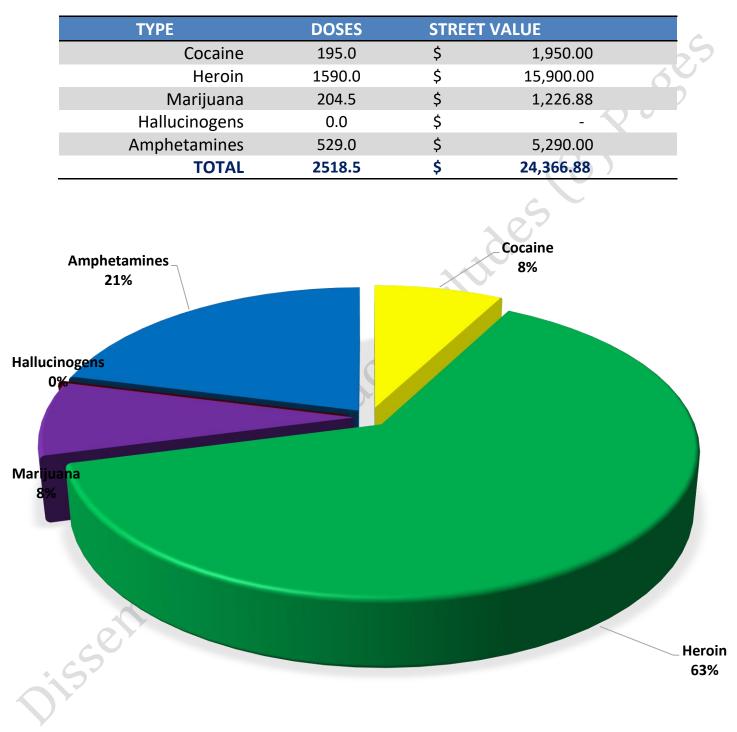

□ Oct-20 ■ Oct-21



October 2021

#### **Non-UCR Offenses**



**Other Event Totals** 





October 2021

# Combined Offense/Event Trends

|                              | OCT 2020 | OCT 2021 | G    |
|------------------------------|----------|----------|------|
| Part I Offenses              | 183      | 92       |      |
| Part II Offenses             | 262      | 297      |      |
| NonUCR Offenses              | 173      | 198      | .0.0 |
| <b>Reports Generated</b>     | 472      | 503      |      |
| Street Checks                | 87       | 86       |      |
| Traffic Citations            | 16       | 24       |      |
| <b>Misdemeanor Citations</b> | 10       | 13       |      |
| Jail Bookings                | 19       | 40       |      |





October 2021

### Seized Drugs





October 2021



#### CITY COUNCIL DISTRICT #1 MONTHLY OFFENSE SUMMARY

SALT LAKE CITY CRIME STATS

# November 2021

These figures represent preliminary counts of original Police Incident Reports and include all offenses within the above listed City Council District only. Full statistical analysis to determine the confidence level of this data has not been performed. The results contained herein are approximate in relation to the listed area and may not fully coincide with data shown in other areas of SLCPD's Crime Statistics page such as Calls for Service, Crimes Trending, and Crime Reports due to and reflective of departmental procedures that were in place at the time the event occurred and the date this data was compiled. Results displayed are not distinguished as attempted or comple