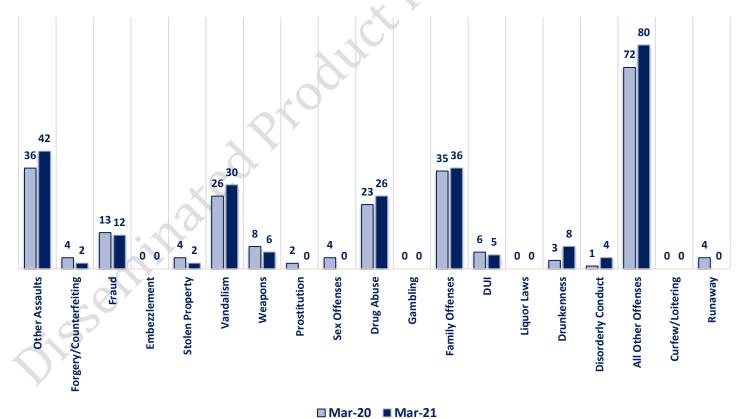

# Offenses

|                  | OFFENSE             | MAR 20 | MAR 21 | OFFENSE             | MAR 20 | MAR |
|------------------|---------------------|--------|--------|---------------------|--------|-----|
|                  | Homicide            | 0      | 0      | Other Assaults      | 36     | 42  |
| NT               | Sexual Assault      | 1      | 2      | Forgery/Counterfeit | 4      | 2   |
| VIOLENT          | Robbery             | 5      | 2      | Fraud               | 13     | 12  |
| >                | Aggravated Assault  | 8      | 7      | Embezzlement        | 0      | 0   |
| 1                | Burglary            | 4      | 13     | Stolen Property     | 4      | 2   |
| PERTY VIO        | Larceny/Theft       | 54     | 81     | Vandalism           | 26     | 30  |
| PROPERTY         | Motor Vehicle Theft | 16     | 28     | Weapons             | 8      | 6   |
| PR               | Arson               | 0      | 0      | Prostitution        | 2      | 0   |
|                  | PART I TOTALS       | 88     | 133    | Sex Offenses        | 4      | 0   |
|                  | Ambulance Calls     | 9      | 17     | Drug Abuse          | 23     | 26  |
| ES               | Deaths              | 4      | 5      | Gambling            | 0      | 0   |
| ENS              | Missing Persons     | 2      | 4      | Family Offenses     | 35     | 36  |
|                  | Suicides            | 0      | 0      | DUI                 | 6      | 5   |
| JCK              | Suspicious Activity | 16     | 14     | Liquor Laws         | 0      | 0   |
| NON-UCR OFFENSES | Traffic Accidents   | 23     | 19     | Drunkenness         | 3      | 8   |
| ž                | All Other           | 113    | 132    | Disorderly Conduct  | 1      | 4   |
|                  | NON-UCR TOTALS      | 167    | 191    | All Other Offenses  | 72     | 80  |
|                  | PART I OFFENSES     | 88     | 133    | Curfew/Loitering    | 0      | 0   |
| TOTALS           | PART II OFFENSES    | 241    | 253    | Runaway             | 4      | 0   |
| 101              | NON-UCR OFFENSES    | 167    | 191    | PART II TOTALS      | 241    | 25  |
|                  | TOTAL               | 496    | 577    |                     |        |     |

Information current as of: 04/6/2021

Page 2 of 8

**PART I OFFENSES** 

March 2021

March 2021

Part II Offenses

Information current as of: 04/6/2021

March 2021