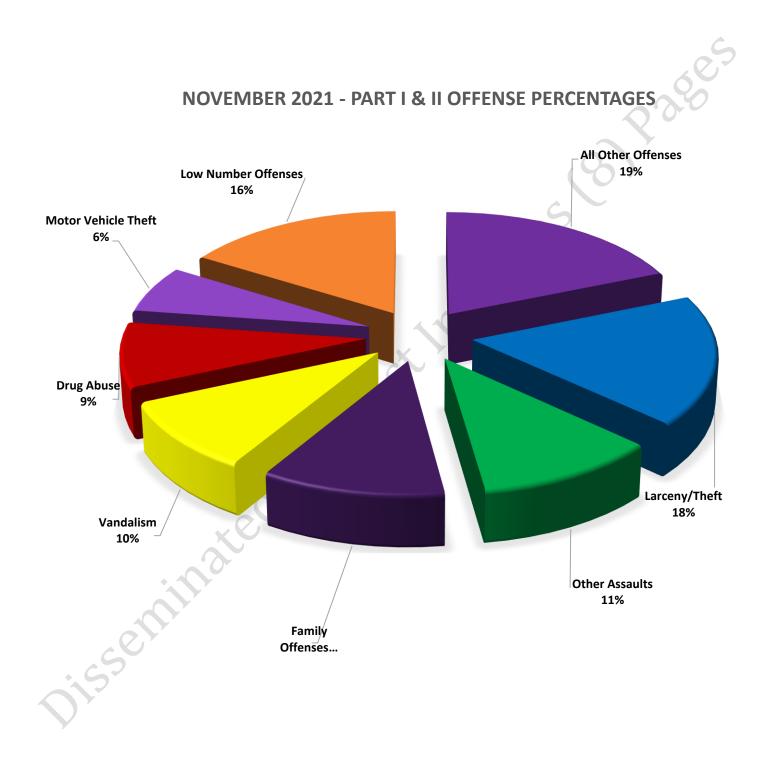

Traffic Accidents   | 25     | 30     | Drunkenness         | 5      | 4      |
| ž                                | All Other           | 113    | 138    | Disorderly Conduct  | 3      | 2      |
|                                  | NON-UCR TOTALS      | 173    | 208    | All Other Offenses  | 68     | 72     |
|                                  | PART I OFFENSES     | 155    | 112    | Curfew/Loitering    | 1      | 0      |
| TOTALS                           | PART II OFFENSES    | 246    | 271    | Runaway             | 3      | 0      |
|                                  | NON-UCR OFFENSES    | 173    | 208    | PART II TOTALS      | 246    | 271    |
|                                  | TOTAL               | 574    | 591    |                     |        |        |



November 2021





November 2021



Part II Offenses



■ Nov-20 ■ Nov-21



November 2021

**Non-UCR Offenses** 



**Other Event Totals** 





November 2021

# Combined Offense/Event Trends

| NOV 2020 | NOV 2021                                   | Ć                                    |
|----------|--------------------------------------------|--------------------------------------|
| 155      | 112                                        |                                      |
| 246      | 271                                        |                                      |
| 173      | 208                                        | 00                                   |
| 443      | 459                                        | -<br>1                               |
| 103      | 95