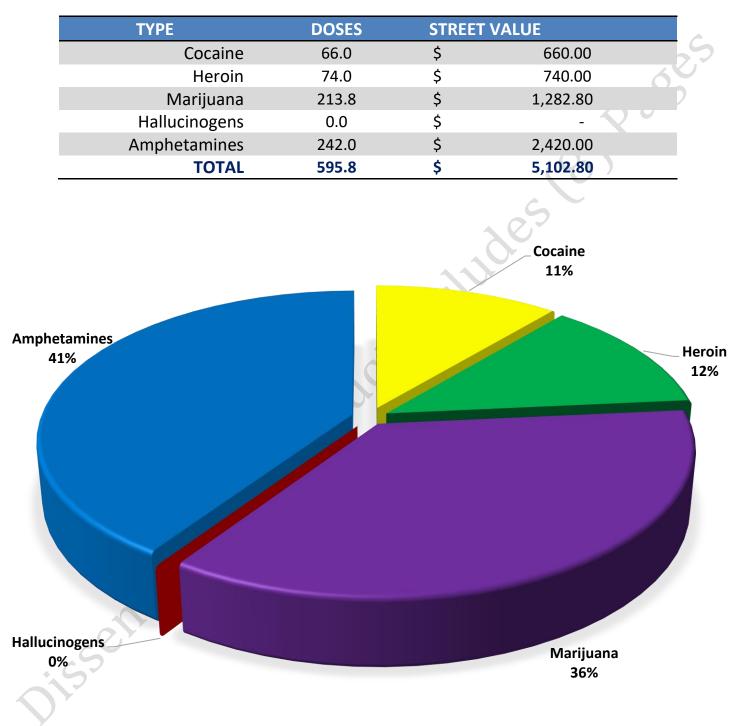

|
| 499      | 444                                        |                                                              |
| 93       | 91                                         |                                                              |
| 13       | 16                                         |                                                              |
| 12       | 7                                          |                                                              |
| 31       | 33                                         |                                                              |
|          | 201<br>263<br>188<br>499<br>93<br>13<br>12 | 201 106   263 248   188 215   499 444   93 91   13 16   12 7 |





December 2021

### Seized Drugs





December 2021