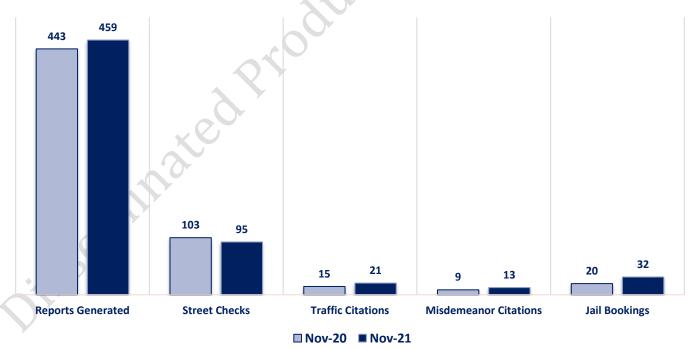

### Seized Drugs

November 2021

#### CITY COUNCIL DISTRICT #1 MONTHLY OFFENSE SUMMARY

SALT LAKE CITY CRIME STATS