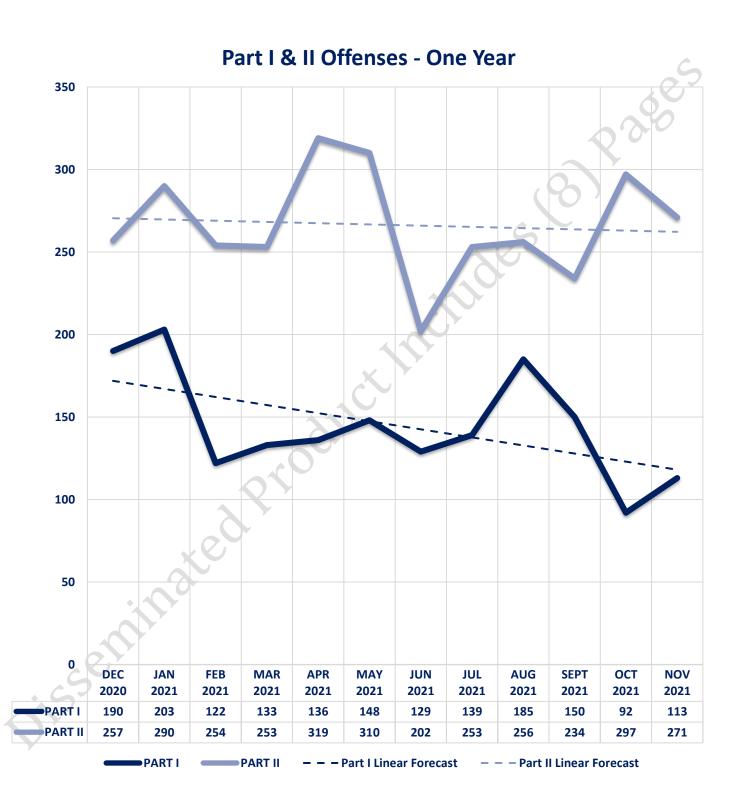

# Combined Offense/Event Trends

| JAN 2020 | JAN 2021                                  | Ċ                                                            |
|----------|-------------------------------------------|--------------------------------------------------------------|
| 94       | 202                                       | ~C.                                                          |
| 287      | 290                                       |                                                              |
| 168      | 196                                       | .0.0                                                         |
| 407      | 567                                       |                                                              |
| 99       | 124                                       |                                                              |
| 33       | 41                                        |                                                              |
| 14       | 6                                         |                                                              |
| 41       | 21                                        |                                                              |
|          | 94<br>287<br>168<br>407<br>99<br>33<br>14 | 94 202   287 290   168 196   407 567   99 124   33 41   14 6 |

# Combined Offense/Event Trends

| FEB 20                       | 20 FEB 20 | 21  |
|------------------------------|-----------|-----|
|                              |           |     |
| Part I Offenses 88           | 122       |     |
| Part II Offenses 236         | 254       |     |
| NonUCR Offenses 174          | 174       | .00 |
| <b>Reports Generated</b> 374 | 452       |     |
| Street Checks 103            | 131       |     |
| Traffic Citations 50         | 25        | U   |
| Misdemeanor Citations 9      | 5         |     |
| Jail Bookings 40             | 29        |     |

# Combined Offense/Event Trends

|                              | MAR 2020 | MAR 2021 |
|------------------------------|----------|----------|
| Part I Offenses              | 88       | 133      |
| Part II Offenses             | 241      | 253      |
| NonUCR Offenses              | 167      | 191      |
| <b>Reports Generated</b>     | 388      | 456      |
| Street Checks                | 121      | 105      |
| <b>Traffic Citations</b>     | 30       | 29       |
| <b>Misdemeanor Citations</b> | 10       | 10       |
| Jail Bookings                | 36       | 33       |

# Combined Offense/Event Trends

|                              | APR 2020 | APR 2021 | C  |
|------------------------------|----------|----------|----|
| Part I Offenses              | 114      | 136      | 20 |
| Part II Offenses             | 286      | 319      |    |
| NonUCR Offenses              | 182      | 229      | 00 |
| <b>Reports Generated</b>     | 457      | 516      |    |
| Street Checks                | 61       | 126      |    |
| Traffic Citations            | 17       | 20       |    |
| <b>Misdemeanor Citations</b> | 14       | 7        |    |
| Jail Bookings                | 23       | 44       |    |
|                              |          |          |    |

## Combined Offense/Event Trends

|              |                                 | MAY 2020             | MAY 2021            | G      |
|--------------|---------------------------------|----------------------|---------------------|--------|
|              | Part I Offens                   | es 294               | 310                 |        |
|              | Part II Offens                  | <b>es</b> 210        | 207                 | 0      |
|              | NonUCR Offens                   | <b>es</b> 495        | 515                 | 20     |
|              | Reports Generate                | e <b>d</b> 100       | 141                 |        |
|              | Street Chec                     | <b>ks</b> 19         | 15                  |        |
|              | Traffic Citatio                 |                      | (11)                |        |
|              | Misdemeanor Citatio             |                      | 37                  |        |
|              | Jail Bookin                     | <b>gs</b> 294        | 310                 | _      |
| <b>600</b> ¬ |                                 |                      |                     |        |
|              |                                 |                      |                     |        |
| 500 -        |                                 |                      |                     |        |
| 400 -        |                                 |                      |                     |        |
| 300 -        |                                 |                      |                     |        |
| 200 -        |                                 |                      |                     |        |
| 100 -        |                                 |                      |                     |        |
| 0            |                                 |                      |                     |        |
| PARTIOFFENSE | PARTI OFFINSES NON-UCR OFFINSES | ERATED STREET CHECKS | RAFFC CITES JAIL BC | OKINES |
|              |                                 | May-20 - May-21      | ×                   |        |

## Combined Offense/Event Trends

|                              | JUN 2020 | JUN 2021 | C  |
|------------------------------|----------|----------|----|
| Part I Offenses              | 103      | 105      | 20 |
| Part II Offenses             | 325      | 174      |    |
| NonUCR Offenses              | 191      | 156      | 00 |
| <b>Reports Generated</b>     | 465      | 411      |    |
| Street Checks                | 89       | 88       |    |
| Traffic Citations            | 10       | 17       |    |
| <b>Misdemeanor Citations</b> | 15       | 9        |    |
| Jail Bookings                | 24       | 17       |    |
|                              |          |          |    |

## Combined Offense/Event Trends

|                              | JUL 2020 | JUL 2021 | G   |
|------------------------------|----------|----------|-----|
| Part I Offenses              | 176      | 139      | 20- |
| Part II Offenses             | 384      | 253      |     |
| NonUCR Offenses              | 206      | 209      | 0.0 |
| <b>Reports Generated</b>     | 541      | 468      |     |
| Street Checks                | 111      | 129      |     |
| Traffic Citations            | 20       | 18       |     |
| <b>Misdemeanor Citations</b> | 12       | 14       |     |
| Jail Bookings                | 47       | 46       |     |

## Combined Offense/Event Trends

| AUG 2020 | AUG 2021                                    | C                                     |
|----------|---------------------------------------------|---------------------------------------|
| 163      | 185                                         | 201                                   |
| 313      | 256                                         |                                       |
| 203      | 218                                         | .0.0                                  |
| 509      | 537                                         | ,                                     |
| 131      | 110                                         |                                       |
| 16       | 19                                          |                                       |
| 12       | 5                                           |                                       |
| 37       | 31                                          |                                       |
|          | 163<br>313<br>203<br>509<br>131<br>16<br>12 | 1631853132562032185095371311101619125 |

## Combined Offense/Event Trends

|                              | SEPT 2020 | SEPT 2021 |
|------------------------------|-----------|-----------|
| Part I Offenses              | 147       | 149       |
| Part II Offenses             | 276       | 234       |
| NonUCR Offenses              | 170       | 211       |
| <b>Reports Generated</b>     | 457       | 495       |
| Street Checks                | 93        | 85        |
| Traffic Citations            | 15        | 24        |
| <b>Misdemeanor Citations</b> | 9         | 6         |
| Jail Bookings                | 16        | 44        |
|                              |           |           |