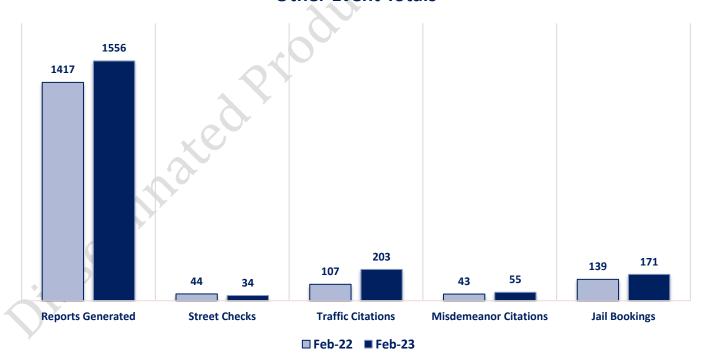

#### **Other Event Totals**

February 2023

#### **Combined Offense/Event Trends**

|                                   | FEB 2022 | FEB 2023 |
|-----------------------------------|----------|----------|
| CompStat Offenses                 | 352      | 272      |
| <b>Extended CompStat Offenses</b> | 836      | 757      |
| Non-UCR Offenses                  | 642      | 576      |
| <b>Reports Generated</b>          | 1417     | 1556     |
| Street Checks                     | 44       | 34       |
| Traffic Cites                     | 107      | 203      |
| <b>Misdemeanor Citations</b>      | 43       | 55       |
| Jail Bookings                     | 139      | 171      |