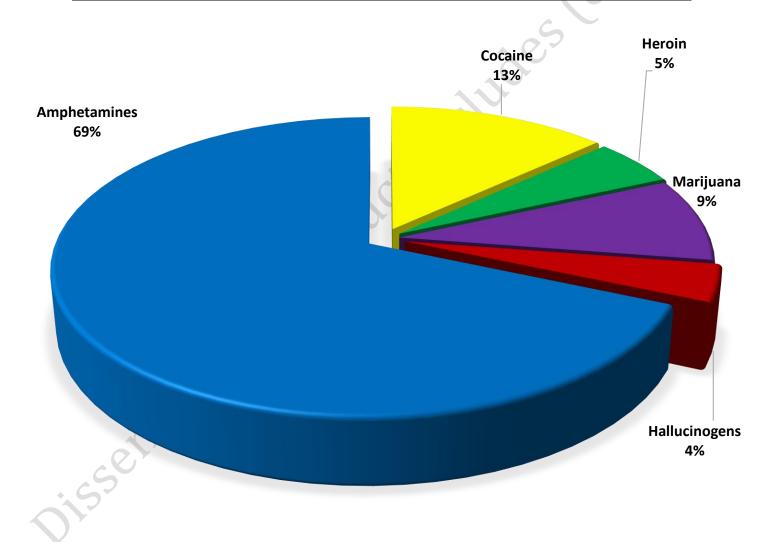

#### Seized Drugs

| ТҮРЕ          | DOSES  | STREET | <b>VALUE</b> |
|---------------|--------|--------|--------------|
| Cocaine       | 261.0  | \$     | 1,827.00     |
| Heroin        | 102.0  | \$     | 759.90       |
| Marijuana     | 180.1  | \$     | 597.85       |
| Hallucinogens | 80.1   | \$     | 160.15       |
| Amphetamines  | 1356.1 | \$     | 9,492.70     |
| TOTAL         | 1979.2 | \$     | 12,837.60    |