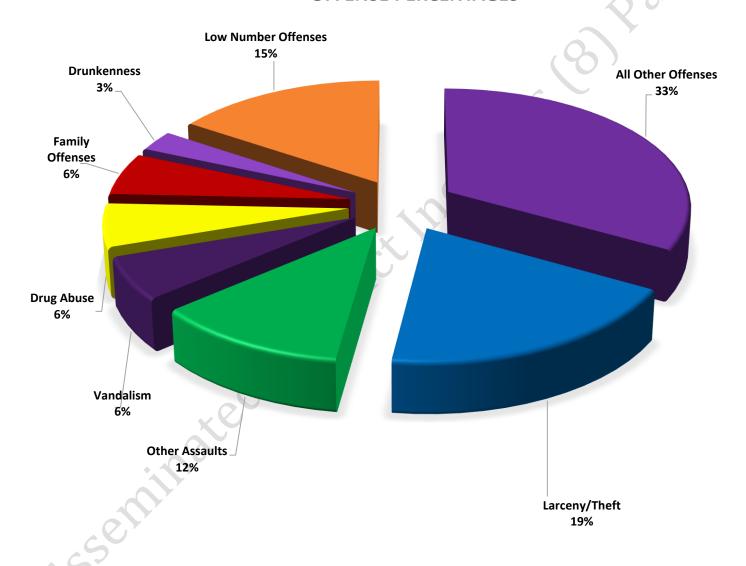

**LOW NUMBER OFFENSES:** 

On page two, in the interest of space and allowing for easier viewing, the category titled 'Low Number Offenses' include CompStat and Extended CompStat Offenses from page one that have totals under the amount of 25.

### FEBRUARY 2023 - COMPSTAT AND EXTENDED COMPSTAT OFFENSE PERCENTAGES

February 2023

#### **CompStat Offenses**

#### **Extended CompStat Offenses**

February 2023