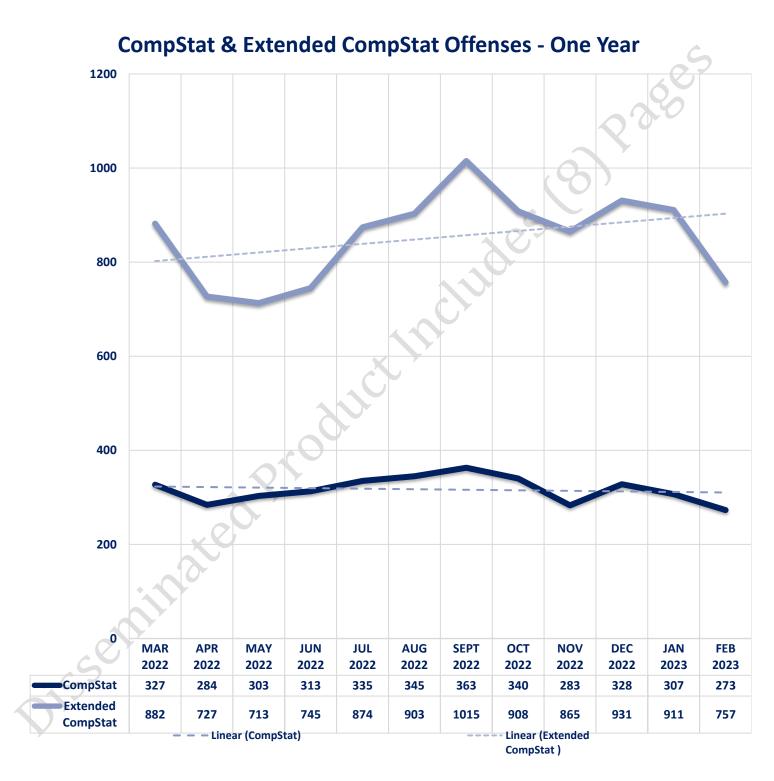

#### Offenses

|         | Offense                    | Feb-22 | Feb-23 |
|---------|----------------------------|--------|--------|
| Н       | Homicide                   | 1      | 0      |
| Z       | Sexual Assault             | 13     | 9      |
| VIOLENT | Robbery                    | 11     | 10     |
|         | Aggravated Assault         | 26     | 23     |
|         | Burglary                   | 33     | 18     |
| Ž       | Larceny/Theft              | 239    | 196    |
| ROPERT  | Motor Vehicle Theft        | 27     | 13     |
| 280     | Arson                      | 2      | 3      |
|         | COMPSTAT TOTALS            | 352    | 272    |
|         | Ambulance Calls            | 56     | 66     |
|         | Deaths                     | 10     | 10     |
|         | Missing Persons            | 18     | 8      |
|         | Suicides                   | 0      | 0      |
|         | Suspicious Activity        | 41     | 35     |
|         | Traffic Accidents          | 112    | 104    |
|         | All Other                  | 405    | 353    |
|         | NON-UCR TOTALS             | 642    | 576    |
|         | COMPSTAT OFFENSES          | 352    | 272    |
|         | EXTENDED COMPSTAT OFFENSES | 836    | 757    |
|         | NON-UCR OFFENSES           | 642    | 576    |
|         | TOTAL                      | 1830   | 1605   |