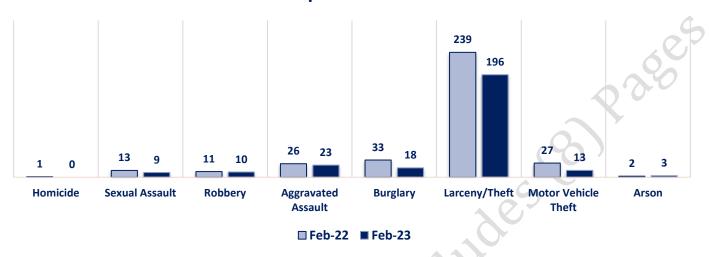

**COMPSTAT OFFENSES:** 

(Part I)

Chosen by the FBI as Part I Offenses because they are serious crimes that occur with regularity in

all areas of the country and are likely to be reported to Police.

**EXTENDED COMPSTAT** 

#### Offenses

|         | Offense                    | Feb-22 | Feb-23 |
|---------|----------------------------|--------|--------|
| Н       | Homicide                   | 1      | 0      |
| Z       | Sexual Assault             | 13     | 9      |
| VIOLENT | Robbery                    | 11     | 10     |
|         | Aggravated Assault         | 26     | 23     |
|         | Burglary                   | 33     | 18     |
| Ž       | Larceny/Theft              | 239    | 196    |
| ROPERT  | Motor Vehicle Theft        | 27     | 13     |
| 280     | Arson                      | 2      | 3      |
|         | COMPSTAT TOTALS            | 352    | 272    |
|         | Ambulance Calls            | 56     | 66     |
|         | Deaths                     | 10     | 10     |
|         | Missing Persons            | 18     | 8      |
|         | Suicides                   | 0      | 0      |
|         | Suspicious Activity        | 41     | 35     |
|         | Traffic Accidents          | 112    | 104    |
|         | All Other                  | 405    | 353    |
|         | NON-UCR TOTALS             | 642    | 576    |
|         | COMPSTAT OFFENSES          | 352    | 272    |
|         | EXTENDED COMPSTAT OFFENSES | 836    | 757    |
|         | NON-UCR OFFENSES           | 642    | 576    |
|         | TOTAL                      | 1830   | 1605   |

### FEBRUARY 2023 - COMPSTAT AND EXTENDED COMPSTAT OFFENSE PERCENTAGES

February 2023

#### **CompStat Offenses**