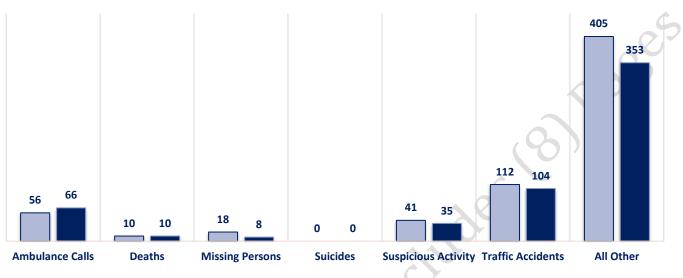

**NON-UCR OFFENSES:** 

Non-UCR Offenses include reports for all other offenses not classified as a CompStat or Extended CompStat Offense. Results displayed separate some of these offenses such as Ambulance Calls,

Deaths, Missing Persons, Suicides, Suspicious Activity, and Traffic Accidents.

ALL OTHER NON-UCR:

Under the Non-UCR category, 'All Other' include the remainder of offenses not classified as CompStat or CompStat Extended and not separated from the Non-UCR Offenses. These include things such as Loud Parties, Barking Dogs, Mentally III Subjects, Citizen Assistance, etc.

#### Offenses

|         | Offense                    | Feb-22 | Feb-23 |
|---------|----------------------------|--------|--------|
| Н       | Homicide                   | 1      | 0      |
| Z       | Sexual Assault             | 13     | 9      |
| VIOLENT | Robbery                    | 11     | 10     |
|         | Aggravated Assault         | 26     | 23     |
|         | Burglary                   | 33     | 18     |
| Ž       | Larceny/Theft              | 239    | 196    |
| ROPERT  | Motor Vehicle Theft        | 27     | 13     |
| 280     | Arson                      | 2      | 3      |
|         | COMPSTAT TOTALS            | 352    | 272    |
|         | Ambulance Calls            | 56     | 66     |
|         | Deaths                     | 10     | 10     |
|         | Missing Persons            | 18     | 8      |
|         | Suicides                   | 0      | 0      |
|         | Suspicious Activity        | 41     | 35     |
|         | Traffic Accidents          | 112    | 104    |
|         | All Other                  | 405    | 353    |
|         | NON-UCR TOTALS             | 642    | 576    |
|         | COMPSTAT OFFENSES          | 352    | 272    |
|         | EXTENDED COMPSTAT OFFENSES | 836    | 757    |
|         | NON-UCR OFFENSES           | 642    | 576    |
|         | TOTAL                      | 1830   | 1605   |

#### **Other Event Totals**

February 2023