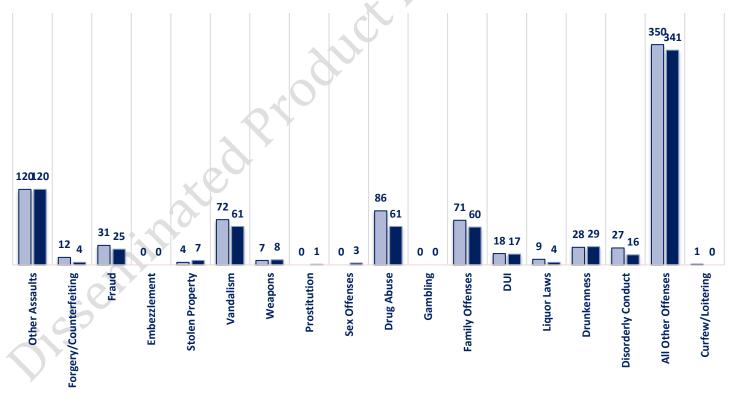

OFFENSES: (Part II)

All other crimes other than the eight CompStat Offenses. The Uniform Crime Reporting Program gathers only arrest data for these offenses, however, SLCPD results displayed in this document display all of these, regardless of the presence of arrest data.

**ALL OTHER OFFENSES** 

Under the Extended CompStat Offense section, 'All Other Offenses' include Peeping Tom, Trespass, Kidnap/Abduction, Pornography, Extortion/Blackmail, Bribery, Warrants, Sexual

Offenses, Obstruction, Public Peace, and Hit & Run.

**LOW NUMBER OFFENSES:** 

On page two, in the interest of space and allowing for easier viewing, the category titled 'Low Number Offenses' include CompStat and Extended CompStat Offenses from page one that have totals under the amount of 25.

|        |                                                                                                         | _                                                                                                                                                                                                                                                                                                                                                  |
|--------|---------------------------------------------------------------------------------------------------------|----------------------------------------------------------------------------------------------------------------------------------------------------------------------------------------------------------------------------------------------------------------------------------------------------------------------------------------------------|
| Feb-22 | Feb-23                                                                                                  |                                                                                                                                                                                                                                                                                                                                                    |
| 120    | 120                                                                                                     |                                                                                                                                                                                                                                                                                                                                                    |
| 12     | 4                                                                                                       |                                                                                                                                                                                                                                                                                                                                                    |
| 31     | 25                                                                                                      |                                                                                                                                                                                                                                                                                                                                                    |
| 0      | 0                                                                                                       |                                                                                                                                                                                                                                                                                                                                                    |
| 4      | 7                                                                                                       |                                                                                                                                                                                                                                                                                                                                                    |
| 72     | 61                                                                                                      | EX                                                                                                                                                                                                                                                                                                                                                 |
| 7      | 8                                                                                                       | EXTENDED COMPSTAT OFFENSE                                                                                                                                                                                                                                                                                                                          |
| 0      | 1                                                                                                       | DE                                                                                                                                                                                                                                                                                                                                                 |
| 0      | 3                                                                                                       | DC                                                                                                                                                                                                                                                                                                                                                 |
| 86     | 61                                                                                                      | 8                                                                                                                                                                                                                                                                                                                                                  |
| 0      | 0                                                                                                       | PST                                                                                                                                                                                                                                                                                                                                                |
| 71     | 60                                                                                                      | Į.                                                                                                                                                                                                                                                                                                                                                 |
| 18     | 17                                                                                                      | 유                                                                                                                                                                                                                                                                                                                                                  |
| 9      | 4                                                                                                       | Ë                                                                                                                                                                                                                                                                                                                                                  |
| 28     | 29                                                                                                      | SES                                                                                                                                                                                                                                                                                                                                                |
| 27     | 16                                                                                                      |                                                                                                                                                                                                                                                                                                                                                    |
| 350    | 341                                                                                                     |                                                                                                                                                                                                                                                                                                                                                    |
| 1      | 0                                                                                                       | _                                                                                                                                                                                                                                                                                                                                                  |
| 836    | 757                                                                                                     | -                                                                                                                                                                                                                                                                                                                                                  |
|        | 120<br>12<br>31<br>0<br>4<br>72<br>7<br>0<br>0<br>0<br>86<br>0<br>71<br>18<br>9<br>28<br>27<br>350<br>1 | 120       120         12       4         31       25         0       0         4       7         72       61         7       8         0       1         0       3         86       61         0       0         71       60         18       17         9       4         28       29         27       16         350       341         1       0 |

### FEBRUARY 2023 - COMPSTAT AND EXTENDED COMPSTAT OFFENSE PERCENTAGES

February 2023

#### **Extended CompStat Offenses**

February 2023