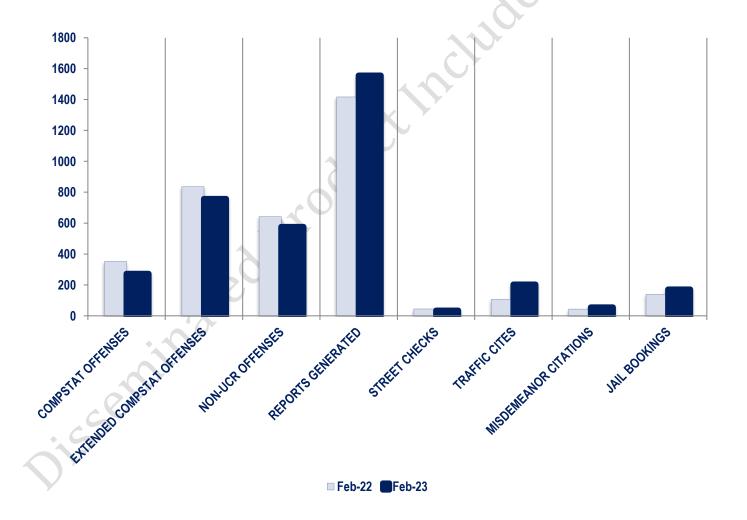

#### **Combined Offense/Event Trends**

|                                   | FEB 2022 | FEB 2023 |
|-----------------------------------|----------|----------|
| CompStat Offenses                 | 352      | 272      |
| <b>Extended CompStat Offenses</b> | 836      | 757      |
| Non-UCR Offenses                  | 642      | 576      |
| <b>Reports Generated</b>          | 1417     | 1556     |
| Street Checks                     | 44       | 34       |
| Traffic Cites                     | 107      | 203      |
| <b>Misdemeanor Citations</b>      | 43       | 55       |
| Jail Bookings                     | 139      | 171      |