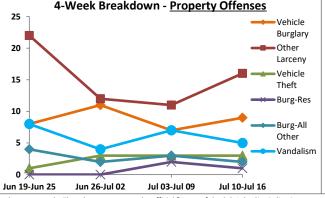

# Salt Lake City PD - CompStat Report

Volume 9 - Number 28

Report Covering the Week 07/10/2023 Through 07/16/2023 (Mon-Sun)

|                                 | Citywide Data                 |             |               |                                                           |                                           |             | ,       | 10, 2023 1        |               | ,,                                                                |                                   | ,        |             |               |                     | S. Service                           |
|---------------------------------|-------------------------------|-------------|---------------|-----------------------------------------------------------|-------------------------------------------|-------------|---------|-------------------|---------------|-------------------------------------------------------------------|-----------------------------------|----------|-------------|---------------|---------------------|--------------------------------------|
|                                 | Citywide Data<br>All Offenses | Las         | t 7 Days      | <b>;</b> *                                                | Las                                       | t 28 Day    | s*      | Previo<br>Day     |               | Ye                                                                | ear to Da                         | ite (YTD | )*          |               | Year YTI<br>Verage* |                                      |
|                                 |                               | 2023        | 5-yr<br>Avg   | Chg                                                       | 2023                                      | 5-yr<br>Avg | Chg     | 2023              | Recent<br>Chg | 2023                                                              | 2022                              | Chg      | % Chg       | Avg**         | Chg                 | % Chg                                |
|                                 | Criminal Homicide             | 0           | 0.0           | 0.0                                                       | 1                                         | 0.6         | 0.4     | 2                 | -1            | 11                                                                | 8                                 | 3        | 37.5%       | 7             | 4                   | 48.6%                                |
| e e                             | Forcible Rape                 | 6           | 4.4           | 1.6                                                       | 18                                        | 19.2        | -1.2    | 15                | 3             | 142                                                               | 173                               | -31      | -17.9%      | 143           | -1                  | -0.6%                                |
| Crim                            | Robbery - Business            | 1           | 2.6           | -1.6                                                      | 7                                         | 8.8         | -1.8    | 4                 | 3             | 43                                                                | 53                                | -10      | -18.9%      | 59            | -16                 | -27.6%                               |
| r (                             | Robbery - All Other           | 1           | 6.2           | -5.2                                                      | 21                                        | 27.6        | -6.6    | 26                | -5            | 149                                                               | 176                               | -27      | -15.3%      | 165           | -16                 | -9.7%                                |
| Violent                         | Agg. Assault - Family         | 8           | 7.4           | 0.6                                                       | 35                                        | 22.0        | 13.0    | 25                | 10            | 172                                                               | 156                               | 16       | 10.3%       | 130           | 42                  | 32.1%                                |
| >                               | Agg. Assault - NonFamily      | 10          | 12.4          | -2.4                                                      | 51                                        | 58.6        | -7.6    | 56                | -5            | 314                                                               | 362                               | -48      | -13.3%      | 325           | -11                 | -3.3%                                |
|                                 | TOTAL VIOLENT CRIMES          | 26          | 33.0          | -7.0                                                      | 133                                       | 137         | -3.8    | 128               | 5             | 831                                                               | 928                               | -97      | -10.5%      | 830           | 1                   | 0.2%                                 |
| a                               | Burglary - Residential        | 5           | 15.4          | -10.4                                                     | 41                                        | 61.6        | -20.6   | 46                | -5            | 255                                                               | 276                               | -21      | -7.6%       | 373           | -118                | -31.7%                               |
| Crime                           | Burglary - All Other          | 8           | 15.4          | -7.4                                                      | 40                                        | 53.6        | -13.6   | 33                | 7             | 293                                                               | 507                               | -214     | -42.2%      | 418           | -125                | -29.9%                               |
|                                 | Larceny - Vehicle Burglary    | 37          | 90.6          | -53.6                                                     | 188                                       | 348         | -160    | 254               | -66           | 1,818                                                             | 2,607                             | -789     | -30.3%      | 2,361         | -543                | -23.0%                               |
| erty                            | Larceny - All Other           | 99          | 131           | -31.6                                                     | 426                                       | 490         | -64.0   | 454               | -28           | 3,152                                                             | 3,079                             | 73       | 2.4%        | 3,080         | 72                  | 2.3%                                 |
| rop                             | Motor Vehicle Theft           | 17          | 34.4          | -17.4                                                     | 85                                        | 148         | -62.8   | 90                | -5            | 647                                                               | 1,034                             | -387     | -37.4%      | 954           | -307                | -32.2%                               |
| _                               | TOTAL PROPERTY CRIMES         | 166         | 286           | -120                                                      | 780                                       | 1,101       | -321    | 877               | -97           | 6,165                                                             | 7,503                             | -1,338   | -17.8%      | 7,187         | -1,022              | -14.2%                               |
|                                 | GRAND TOTAL                   | 192         | 319           | -127                                                      | 913                                       | 1,238       | -325    | 1,005             | -92           | 6,996                                                             | 8,431                             | -1,435   | -17.0%      | 8,017         | -1,021              | -12.7%                               |
| ٦.                              | Drugs                         | 75          | 83.0          | -8.0                                                      | 392                                       | 290         | 102     | 414               | -22           | 2,509                                                             | 1,796                             | 713      | 39.7%       | 2,047         | 462                 | 22.6%                                |
| Misc                            | Weapons                       | 20          | 13.2          | 6.8                                                       | 49                                        | 45.8        | 3.2     | 80                | -31           | 406                                                               | 342                               | 64       | 18.7%       | 294           | 112                 | 38.0%                                |
|                                 | Vandalism                     | 58          | 70.2          | -12.2                                                     | 231                                       | 270         | -39.4   | 284               | -53           | 1,735                                                             | 1,884                             | -149     | -7.9%       | 1,826         | -91                 | -5.0%                                |
|                                 | 4-Week Breakdown -            | Violent Of  | <u>fenses</u> |                                                           |                                           | 4-Week      | Breakdo | wn - <u>Prope</u> | rty Offen     | <u>ises</u>                                                       |                                   | Year-to  | -Date Tota  | ls (Jan 1 thr | ough Jul :          | 16)                                  |
| 18<br>16<br>14<br>12<br>10<br>8 |                               | \<br>\<br>\ |               | Sex Assault Robbery- Bus. Robbery- Other Agg Aslt- Family | 140<br>120<br>100 -<br>80 -<br>60<br>40 - | <u></u>     |         | <b>*</b>          |               | Vehicle Burglar Other Larceny Vehicle Theft Burg-Re Burg-Al Other | 10,000<br>8,000<br>6,000<br>4,000 | 9,958    | 7,551 7,097 | 9,068         | 8,431               | perty Crimes<br>lent Crimes<br>5,996 |
| ,                               | 1                             |             | $\overline{}$ | Agg Aslt-<br>NonFam                                       | 20 –                                      |             | 1       | ~                 |               | <b>—</b> Vandali                                                  | sm   2,000                        |          |             |               |                     |                                      |

Jul 03-Jul 09

Jul 10-Jul 16

Jun 19-Jun 25

Jun 26-Jul 02

Jul 03-Jul 09

Jul 10-Jul 16

2017 2018 2019 2020 2021 2022 2023

<sup>\*</sup>The above CompStat figures were generated on Monday, 1 day(s) after the closing date, which is indicated in the title. The figures are current as of the date generated.