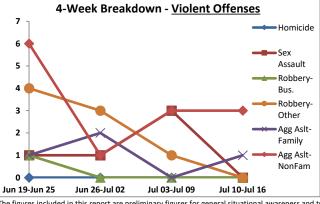

# Salt Lake City PD - CompStat Report

Volume 9 - Number 28

Report Covering the Week 07/10/2023 Through 07/16/2023 (Mon-Sun)

|                                 | Citywide Data                 |             |               |                                                           |                                           |             | ,       | 10, 2023 1        |               | ,,                                                                |                                   | ,        |             |               |                     | S. Service                           |
|---------------------------------|-------------------------------|-------------|---------------|-----------------------------------------------------------|-------------------------------------------|-------------|---------|-------------------|---------------|-------------------------------------------------------------------|-----------------------------------|----------|-------------|---------------|---------------------|--------------------------------------|
|                                 | Citywide Data<br>All Offenses | Las         | t 7 Days      | <b>;</b> *                                                | Las                                       | t 28 Day    | s*      | Previo<br>Day     |               | Ye                                                                | ear to Da                         | ite (YTD | )*          |               | Year YTI<br>Verage* |                                      |
|                                 |                               | 2023        | 5-yr<br>Avg   | Chg                                                       | 2023                                      | 5-yr<br>Avg | Chg     | 2023              | Recent<br>Chg | 2023                                                              | 2022                              | Chg      | % Chg       | Avg**         | Chg                 | % Chg                                |
|                                 | Criminal Homicide             | 0           | 0.0           | 0.0                                                       | 1                                         | 0.6         | 0.4     | 2                 | -1            | 11                                                                | 8                                 | 3        | 37.5%       | 7             | 4                   | 48.6%                                |
| e e                             | Forcible Rape                 | 6           | 4.4           | 1.6                                                       | 18                                        | 19.2        | -1.2    | 15                | 3             | 142                                                               | 173                               | -31      | -17.9%      | 143           | -1                  | -0.6%                                |
| Crim                            | Robbery - Business            | 1           | 2.6           | -1.6                                                      | 7                                         | 8.8         | -1.8    | 4                 | 3             | 43                                                                | 53                                | -10      | -18.9%      | 59            | -16                 | -27.6%                               |
| r (                             | Robbery - All Other           | 1           | 6.2           | -5.2                                                      | 21                                        | 27.6        | -6.6    | 26                | -5            | 149                                                               | 176                               | -27      | -15.3%      | 165           | -16                 | -9.7%                                |
| Violent                         | Agg. Assault - Family         | 8           | 7.4           | 0.6                                                       | 35                                        | 22.0        | 13.0    | 25                | 10            | 172                                                               | 156                               | 16       | 10.3%       | 130           | 42                  | 32.1%                                |
| >                               | Agg. Assault - NonFamily      | 10          | 12.4          | -2.4                                                      | 51                                        | 58.6        | -7.6    | 56                | -5            | 314                                                               | 362                               | -48      | -13.3%      | 325           | -11                 | -3.3%                                |
|                                 | TOTAL VIOLENT CRIMES          | 26          | 33.0          | -7.0                                                      | 133                                       | 137         | -3.8    | 128               | 5             | 831                                                               | 928                               | -97      | -10.5%      | 830           | 1                   | 0.2%                                 |
| a                               | Burglary - Residential        | 5           | 15.4          | -10.4                                                     | 41                                        | 61.6        | -20.6   | 46                | -5            | 255                                                               | 276                               | -21      | -7.6%       | 373           | -118                | -31.7%                               |
| Crime                           | Burglary - All Other          | 8           | 15.4          | -7.4                                                      | 40                                        | 53.6        | -13.6   | 33                | 7             | 293                                                               | 507                               | -214     | -42.2%      | 418           | -125                | -29.9%                               |
|                                 | Larceny - Vehicle Burglary    | 37          | 90.6          | -53.6                                                     | 188                                       | 348         | -160    | 254               | -66           | 1,818                                                             | 2,607                             | -789     | -30.3%      | 2,361         | -543                | -23.0%                               |
| erty                            | Larceny - All Other           | 99          | 131           | -31.6                                                     | 426                                       | 490         | -64.0   | 454               | -28           | 3,152                                                             | 3,079                             | 73       | 2.4%        | 3,080         | 72                  | 2.3%                                 |
| rop                             | Motor Vehicle Theft           | 17          | 34.4          | -17.4                                                     | 85                                        | 148         | -62.8   | 90                | -5            | 647                                                               | 1,034                             | -387     | -37.4%      | 954           | -307                | -32.2%                               |
| _                               | TOTAL PROPERTY CRIMES         | 166         | 286           | -120                                                      | 780                                       | 1,101       | -321    | 877               | -97           | 6,165                                                             | 7,503                             | -1,338   | -17.8%      | 7,187         | -1,022              | -14.2%                               |
|                                 | GRAND TOTAL                   | 192         | 319           | -127                                                      | 913                                       | 1,238       | -325    | 1,005             | -92           | 6,996                                                             | 8,431                             | -1,435   | -17.0%      | 8,017         | -1,021              | -12.7%                               |
| ٦.                              | Drugs                         | 75          | 83.0          | -8.0                                                      | 392                                       | 290         | 102     | 414               | -22           | 2,509                                                             | 1,796                             | 713      | 39.7%       | 2,047         | 462                 | 22.6%                                |
| Misc                            | Weapons                       | 20          | 13.2          | 6.8                                                       | 49                                        | 45.8        | 3.2     | 80                | -31           | 406                                                               | 342                               | 64       | 18.7%       | 294           | 112                 | 38.0%                                |
|                                 | Vandalism                     | 58          | 70.2          | -12.2                                                     | 231                                       | 270         | -39.4   | 284               | -53           | 1,735                                                             | 1,884                             | -149     | -7.9%       | 1,826         | -91                 | -5.0%                                |
|                                 | 4-Week Breakdown -            | Violent Of  | <u>fenses</u> |                                                           |                                           | 4-Week      | Breakdo | wn - <u>Prope</u> | rty Offen     | <u>ises</u>                                                       |                                   | Year-to  | -Date Tota  | ls (Jan 1 thr | ough Jul :          | 16)                                  |
| 18<br>16<br>14<br>12<br>10<br>8 |                               | \<br>\<br>\ |               | Sex Assault Robbery- Bus. Robbery- Other Agg Aslt- Family | 140<br>120<br>100 -<br>80 -<br>60<br>40 - | <u></u>     |         | <b>*</b>          |               | Vehicle Burglar Other Larceny Vehicle Theft Burg-Re Burg-Al Other | 10,000<br>8,000<br>6,000<br>4,000 | 9,958    | 7,551 7,097 | 9,068         | 8,431               | perty Crimes<br>lent Crimes<br>5,996 |
| ,                               | 1                             |             | $\overline{}$ | Agg Aslt-<br>NonFam                                       | 20 –                                      |             | 1       | ~                 |               | <b>—</b> Vandali                                                  | sm   2,000                        |          |             |               |                     |                                      |

Jul 03-Jul 09

Jul 10-Jul 16

Jun 19-Jun 25

Jun 26-Jul 02

Jul 03-Jul 09

Jul 10-Jul 16

2017 2018 2019 2020 2021 2022 2023

<sup>\*</sup>The above CompStat figures were generated on Monday, 1 day(s) after the closing date, which is indicated in the title. The figures are current as of the date generated.