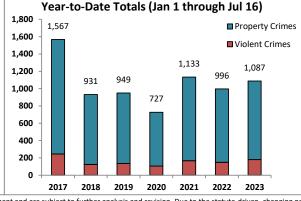

# Salt Lake City PD - CompStat Report

Volume 9 - Number 28

Report Covering the Week 07/10/2023 Through 07/16/2023 (Mon-Sun)

|                                 | Citywide Data                 |             |               |                                                           |                                           |             | ,       | 10, 2023 1        |               | ,,                                                                |                                   | ,        |             |               |                     | S. Service                           |
|---------------------------------|-------------------------------|-------------|---------------|-----------------------------------------------------------|-------------------------------------------|-------------|---------|-------------------|---------------|-------------------------------------------------------------------|-----------------------------------|----------|-------------|---------------|---------------------|--------------------------------------|
|                                 | Citywide Data<br>All Offenses | Las         | t 7 Days      | <b>;</b> *                                                | Las                                       | t 28 Day    | s*      | Previo<br>Day     |               | Ye                                                                | ear to Da                         | ite (YTD | )*          |               | Year YTI<br>Verage* |                                      |
|                                 |                               | 2023        | 5-yr<br>Avg   | Chg                                                       | 2023                                      | 5-yr<br>Avg | Chg     | 2023              | Recent<br>Chg | 2023                                                              | 2022                              | Chg      | % Chg       | Avg**         | Chg                 | % Chg                                |
|                                 | Criminal Homicide             | 0           | 0.0           | 0.0                                                       | 1                                         | 0.6         | 0.4     | 2                 | -1            | 11                                                                | 8                                 | 3        | 37.5%       | 7             | 4                   | 48.6%                                |
| e e                             | Forcible Rape                 | 6           | 4.4           | 1.6                                                       | 18                                        | 19.2        | -1.2    | 15                | 3             | 142                                                               | 173                               | -31      | -17.9%      | 143           | -1                  | -0.6%                                |
| Crim                            | Robbery - Business            | 1           | 2.6           | -1.6                                                      | 7                                         | 8.8         | -1.8    | 4                 | 3             | 43                                                                | 53                                | -10      | -18.9%      | 59            | -16                 | -27.6%                               |
| r (                             | Robbery - All Other           | 1           | 6.2           | -5.2                                                      | 21                                        | 27.6        | -6.6    | 26                | -5            | 149                                                               | 176                               | -27      | -15.3%      | 165           | -16                 | -9.7%                                |
| Violent                         | Agg. Assault - Family         | 8           | 7.4           | 0.6                                                       | 35                                        | 22.0        | 13.0    | 25                | 10            | 172                                                               | 156                               | 16       | 10.3%       | 130           | 42                  | 32.1%                                |
| >                               | Agg. Assault - NonFamily      | 10          | 12.4          | -2.4                                                      | 51                                        | 58.6        | -7.6    | 56                | -5            | 314                                                               | 362                               | -48      | -13.3%      | 325           | -11                 | -3.3%                                |
|                                 | TOTAL VIOLENT CRIMES          | 26          | 33.0          | -7.0                                                      | 133                                       | 137         | -3.8    | 128               | 5             | 831                                                               | 928                               | -97      | -10.5%      | 830           | 1                   | 0.2%                                 |
| a                               | Burglary - Residential        | 5           | 15.4          | -10.4                                                     | 41                                        | 61.6        | -20.6   | 46                | -5            | 255                                                               | 276                               | -21      | -7.6%       | 373           | -118                | -31.7%                               |
| Crime                           | Burglary - All Other          | 8           | 15.4          | -7.4                                                      | 40                                        | 53.6        | -13.6   | 33                | 7             | 293                                                               | 507                               | -214     | -42.2%      | 418           | -125                | -29.9%                               |
|                                 | Larceny - Vehicle Burglary    | 37          | 90.6          | -53.6                                                     | 188                                       | 348         | -160    | 254               | -66           | 1,818                                                             | 2,607                             | -789     | -30.3%      | 2,361         | -543                | -23.0%                               |
| erty                            | Larceny - All Other           | 99          | 131           | -31.6                                                     | 426                                       | 490         | -64.0   | 454               | -28           | 3,152                                                             | 3,079                             | 73       | 2.4%        | 3,080         | 72                  | 2.3%                                 |
| rop                             | Motor Vehicle Theft           | 17          | 34.4          | -17.4                                                     | 85                                        | 148         | -62.8   | 90                | -5            | 647                                                               | 1,034                             | -387     | -37.4%      | 954           | -307                | -32.2%                               |
| _                               | TOTAL PROPERTY CRIMES         | 166         | 286           | -120                                                      | 780                                       | 1,101       | -321    | 877               | -97           | 6,165                                                             | 7,503                             | -1,338   | -17.8%      | 7,187         | -1,022              | -14.2%                               |
|                                 | GRAND TOTAL                   | 192         | 319           | -127                                                      | 913                                       | 1,238       | -325    | 1,005             | -92           | 6,996                                                             | 8,431                             | -1,435   | -17.0%      | 8,017         | -1,021              | -12.7%                               |
| ٦.                              | Drugs                         | 75          | 83.0          | -8.0                                                      | 392                                       | 290         | 102     | 414               | -22           | 2,509                                                             | 1,796                             | 713      | 39.7%       | 2,047         | 462                 | 22.6%                                |
| Misc                            | Weapons                       | 20          | 13.2          | 6.8                                                       | 49                                        | 45.8        | 3.2     | 80                | -31           | 406                                                               | 342                               | 64       | 18.7%       | 294           | 112                 | 38.0%                                |
|                                 | Vandalism                     | 58          | 70.2          | -12.2                                                     | 231                                       | 270         | -39.4   | 284               | -53           | 1,735                                                             | 1,884                             | -149     | -7.9%       | 1,826         | -91                 | -5.0%                                |
|                                 | 4-Week Breakdown -            | Violent Of  | <u>fenses</u> |                                                           |                                           | 4-Week      | Breakdo | wn - <u>Prope</u> | rty Offen     | <u>ises</u>                                                       |                                   | Year-to  | -Date Tota  | ls (Jan 1 thr | ough Jul :          | 16)                                  |
| 18<br>16<br>14<br>12<br>10<br>8 |                               | \<br>\<br>\ |               | Sex Assault Robbery- Bus. Robbery- Other Agg Aslt- Family | 140<br>120<br>100 -<br>80 -<br>60<br>40 - | <u></u>     |         | <b>*</b>          |               | Vehicle Burglar Other Larceny Vehicle Theft Burg-Re Burg-Al Other | 10,000<br>8,000<br>6,000<br>4,000 | 9,958    | 7,551 7,097 | 9,068         | 8,431               | perty Crimes<br>lent Crimes<br>5,996 |
| ,                               | 1                             |             | $\overline{}$ | Agg Aslt-<br>NonFam                                       | 20 –                                      |             | 1       | ~                 |               | <b>—</b> Vandali                                                  | sm   2,000                        |          |             |               |                     |                                      |

Jul 03-Jul 09

Jul 10-Jul 16

Jun 19-Jun 25

Jun 26-Jul 02

Jul 03-Jul 09

Jul 10-Jul 16

2017 2018 2019 2020 2021 2022 2023

<sup>\*</sup>The above CompStat figures were generated on Monday, 1 day(s) after the closing date, which is indicated in the title. The figures are current as of the date generated.