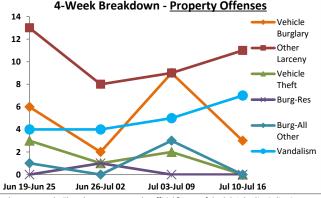

# Salt Lake City PD - CompStat Report

Volume 9 - Number 28

Report Covering the Week 07/10/2023 Through 07/16/2023 (Mon-Sun)

|                                 | Citywide Data                 |             |               |                                                           |                                           |             | ,       | 10, 2023 1        |               | ,,                                                                |                                   | ,        |             |               |                     | S. Service                           |
|---------------------------------|-------------------------------|-------------|---------------|-----------------------------------------------------------|-------------------------------------------|-------------|---------|-------------------|---------------|-------------------------------------------------------------------|-----------------------------------|----------|-------------|---------------|---------------------|--------------------------------------|
|                                 | Citywide Data<br>All Offenses | Las         | t 7 Days      | <b>;</b> *                                                | Las                                       | t 28 Day    | s*      | Previo<br>Day     |               | Ye                                                                | ear to Da                         | ite (YTD | )*          |               | Year YTI<br>Verage* |                                      |
|                                 |                               | 2023        | 5-yr<br>Avg   | Chg                                                       | 2023                                      | 5-yr<br>Avg | Chg     | 2023              | Recent<br>Chg | 2023                                                              | 2022                              | Chg      | % Chg       | Avg**         | Chg                 | % Chg                                |
|                                 | Criminal Homicide             | 0           | 0.0           | 0.0                                                       | 1                                         | 0.6         | 0.4     | 2                 | -1            | 11                                                                | 8                                 | 3        | 37.5%       | 7             | 4                   | 48.6%                                |
| e e                             | Forcible Rape                 | 6           | 4.4           | 1.6                                                       | 18                                        | 19.2        | -1.2    | 15                | 3             | 142                                                               | 173                               | -31      | -17.9%      | 143           | -1                  | -0.6%                                |
| Crim                            | Robbery - Business            | 1           | 2.6           | -1.6                                                      | 7                                         | 8.8         | -1.8    | 4                 | 3             | 43                                                                | 53                                | -10      | -18.9%      | 59            | -16                 | -27.6%                               |
| r (                             | Robbery - All Other           | 1           | 6.2           | -5.2                                                      | 21                                        | 27.6        | -6.6    | 26                | -5            | 149                                                               | 176                               | -27      | -15.3%      | 165           | -16                 | -9.7%                                |
| Violent                         | Agg. Assault - Family         | 8           | 7.4           | 0.6                                                       | 35                                        | 22.0        | 13.0    | 25                | 10            | 172                                                               | 156                               | 16       | 10.3%       | 130           | 42                  | 32.1%                                |
| >                               | Agg. Assault - NonFamily      | 10          | 12.4          | -2.4                                                      | 51                                        | 58.6        | -7.6    | 56                | -5            | 314                                                               | 362                               | -48      | -13.3%      | 325           | -11                 | -3.3%                                |
|                                 | TOTAL VIOLENT CRIMES          | 26          | 33.0          | -7.0                                                      | 133                                       | 137         | -3.8    | 128               | 5             | 831                                                               | 928                               | -97      | -10.5%      | 830           | 1                   | 0.2%                                 |
| a                               | Burglary - Residential        | 5           | 15.4          | -10.4                                                     | 41                                        | 61.6        | -20.6   | 46                | -5            | 255                                                               | 276                               | -21      | -7.6%       | 373           | -118                | -31.7%                               |
| Crime                           | Burglary - All Other          | 8           | 15.4          | -7.4                                                      | 40                                        | 53.6        | -13.6   | 33                | 7             | 293                                                               | 507                               | -214     | -42.2%      | 418           | -125                | -29.9%                               |
|                                 | Larceny - Vehicle Burglary    | 37          | 90.6          | -53.6                                                     | 188                                       | 348         | -160    | 254               | -66           | 1,818                                                             | 2,607                             | -789     | -30.3%      | 2,361         | -543                | -23.0%                               |
| erty                            | Larceny - All Other           | 99          | 131           | -31.6                                                     | 426                                       | 490         | -64.0   | 454               | -28           | 3,152                                                             | 3,079                             | 73       | 2.4%        | 3,080         | 72                  | 2.3%                                 |
| rop                             | Motor Vehicle Theft           | 17          | 34.4          | -17.4                                                     | 85                                        | 148         | -62.8   | 90                | -5            | 647                                                               | 1,034                             | -387     | -37.4%      | 954           | -307                | -32.2%                               |
| _                               | TOTAL PROPERTY CRIMES         | 166         | 286           | -120                                                      | 780                                       | 1,101       | -321    | 877               | -97           | 6,165                                                             | 7,503                             | -1,338   | -17.8%      | 7,187         | -1,022              | -14.2%                               |
|                                 | GRAND TOTAL                   | 192         | 319           | -127                                                      | 913                                       | 1,238       | -325    | 1,005             | -92           | 6,996                                                             | 8,431                             | -1,435   | -17.0%      | 8,017         | -1,021              | -12.7%                               |
| ٦.                              | Drugs                         | 75          | 83.0          | -8.0                                                      | 392                                       | 290         | 102     | 414               | -22           | 2,509                                                             | 1,796                             | 713      | 39.7%       | 2,047         | 462                 | 22.6%                                |
| Misc                            | Weapons                       | 20          | 13.2          | 6.8                                                       | 49                                        | 45.8        | 3.2     | 80                | -31           | 406                                                               | 342                               | 64       | 18.7%       | 294           | 112                 | 38.0%                                |
|                                 | Vandalism                     | 58          | 70.2          | -12.2                                                     | 231                                       | 270         | -39.4   | 284               | -53           | 1,735                                                             | 1,884                             | -149     | -7.9%       | 1,826         | -91                 | -5.0%                                |
|                                 | 4-Week Breakdown -            | Violent Of  | <u>fenses</u> |                                                           |                                           | 4-Week      | Breakdo | wn - <u>Prope</u> | rty Offen     | <u>ises</u>                                                       |                                   | Year-to  | -Date Tota  | ls (Jan 1 thr | ough Jul :          | 16)                                  |
| 18<br>16<br>14<br>12<br>10<br>8 |                               | \<br>\<br>\ |               | Sex Assault Robbery- Bus. Robbery- Other Agg Aslt- Family | 140<br>120<br>100 -<br>80 -<br>60<br>40 - | <u></u>     |         | <b>*</b>          |               | Vehicle Burglar Other Larceny Vehicle Theft Burg-Re Burg-Al Other | 10,000<br>8,000<br>6,000<br>4,000 | 9,958    | 7,551 7,097 | 9,068         | 8,431               | perty Crimes<br>lent Crimes<br>5,996 |
| ,                               | 1                             |             | $\overline{}$ | Agg Aslt-<br>NonFam                                       | 20 –                                      |             | 1       | ~                 |               | <b>—</b> Vandali                                                  | sm   2,000                        |          |             |               |                     |                                      |

The figures included in this report are preliminary figures for general situational awareness and trend purposes only. They do not represent the official figures of the Salt Lake City Police Department and are subject to further analysis and revision. Due to the statute-driven, changing nature of crime classification and area boundaries over time, be advised that the figures contained may not fully coincide with SLCPD statistical sources. Differences are reflective of the departmental procedures or policies that were in place at the time the events occurred and the date the data was compiled. In addition, data may be approximate in relation to indicated areas. Additionally, they are not Uniform Crime Reporting (UCR) or "crime rate" numbers and are not intended to be used as such. Rather, they are a breakdown of every offense within every case that occurred during the given time periods. Although every reasonable effort is made to verify their accuracy, the accuracy of any data is subject to the constraints of the report generation process as well as the manner, format, and point in time of any query.

Jul 03-Jul 09

Jul 10-Jul 16

Jun 19-Jun 25

Jun 26-Jul 02

Jul 03-Jul 09

Jul 10-Jul 16

2017 2018 2019 2020 2021 2022 2023

<sup>\*</sup>The above CompStat figures were generated on Monday, 1 day(s) after the closing date, which is indicated in the title. The figures are current as of the date generated.

<sup>\*\*</sup>Averages are rounded to a whole digit to maintain a consistent column size.

<sup>\*\*\*</sup>Charts may erroneously show an apparent drop in the most current data due to some cases not yet having been reported and/or recorded.