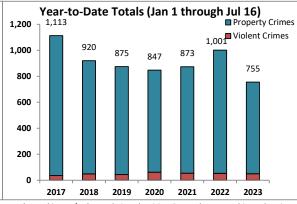

# Salt Lake City PD - CompStat Report

Volume 9 - Number 28

Report Covering the Week 07/10/2023 Through 07/16/2023 (Mon-Sun)

|                                 | Citywide Data                 |             |               |                                                           |                                           |             | ,       | 10, 2023 1        |               | ,,                                                                |                                   | ,        |             |               |                     | S. Service                           |
|---------------------------------|-------------------------------|-------------|---------------|-----------------------------------------------------------|-------------------------------------------|-------------|---------|-------------------|---------------|-------------------------------------------------------------------|-----------------------------------|----------|-------------|---------------|---------------------|--------------------------------------|
|                                 | Citywide Data<br>All Offenses | Las         | t 7 Days      | <b>;</b> *                                                | Las                                       | t 28 Day    | s*      | Previo<br>Day     |               | Ye                                                                | ear to Da                         | ite (YTD | )*          |               | Year YTI<br>Verage* |                                      |
|                                 |                               | 2023        | 5-yr<br>Avg   | Chg                                                       | 2023                                      | 5-yr<br>Avg | Chg     | 2023              | Recent<br>Chg | 2023                                                              | 2022                              | Chg      | % Chg       | Avg**         | Chg                 | % Chg                                |
|                                 | Criminal Homicide             | 0           | 0.0           | 0.0                                                       | 1                                         | 0.6         | 0.4     | 2                 | -1            | 11                                                                | 8                                 | 3        | 37.5%       | 7             | 4                   | 48.6%                                |
| e e                             | Forcible Rape                 | 6           | 4.4           | 1.6                                                       | 18                                        | 19.2        | -1.2    | 15                | 3             | 142                                                               | 173                               | -31      | -17.9%      | 143           | -1                  | -0.6%                                |
| Crim                            | Robbery - Business            | 1           | 2.6           | -1.6                                                      | 7                                         | 8.8         | -1.8    | 4                 | 3             | 43                                                                | 53                                | -10      | -18.9%      | 59            | -16                 | -27.6%                               |
| r (                             | Robbery - All Other           | 1           | 6.2           | -5.2                                                      | 21                                        | 27.6        | -6.6    | 26                | -5            | 149                                                               | 176                               | -27      | -15.3%      | 165           | -16                 | -9.7%                                |
| Violent                         | Agg. Assault - Family         | 8           | 7.4           | 0.6                                                       | 35                                        | 22.0        | 13.0    | 25                | 10            | 172                                                               | 156                               | 16       | 10.3%       | 130           | 42                  | 32.1%                                |
| >                               | Agg. Assault - NonFamily      | 10          | 12.4          | -2.4                                                      | 51                                        | 58.6        | -7.6    | 56                | -5            | 314                                                               | 362                               | -48      | -13.3%      | 325           | -11                 | -3.3%                                |
|                                 | TOTAL VIOLENT CRIMES          | 26          | 33.0          | -7.0                                                      | 133                                       | 137         | -3.8    | 128               | 5             | 831                                                               | 928                               | -97      | -10.5%      | 830           | 1                   | 0.2%                                 |
| a                               | Burglary - Residential        | 5           | 15.4          | -10.4                                                     | 41                                        | 61.6        | -20.6   | 46                | -5            | 255                                                               | 276                               | -21      | -7.6%       | 373           | -118                | -31.7%                               |
| Crime                           | Burglary - All Other          | 8           | 15.4          | -7.4                                                      | 40                                        | 53.6        | -13.6   | 33                | 7             | 293                                                               | 507                               | -214     | -42.2%      | 418           | -125                | -29.9%                               |
|                                 | Larceny - Vehicle Burglary    | 37          | 90.6          | -53.6                                                     | 188                                       | 348         | -160    | 254               | -66           | 1,818                                                             | 2,607                             | -789     | -30.3%      | 2,361         | -543                | -23.0%                               |
| erty                            | Larceny - All Other           | 99          | 131           | -31.6                                                     | 426                                       | 490         | -64.0   | 454               | -28           | 3,152                                                             | 3,079                             | 73       | 2.4%        | 3,080         | 72                  | 2.3%                                 |
| rop                             | Motor Vehicle Theft           | 17          | 34.4          | -17.4                                                     | 85                                        | 148         | -62.8   | 90                | -5            | 647                                                               | 1,034                             | -387     | -37.4%      | 954           | -307                | -32.2%                               |
| _                               | TOTAL PROPERTY CRIMES         | 166         | 286           | -120                                                      | 780                                       | 1,101       | -321    | 877               | -97           | 6,165                                                             | 7,503                             | -1,338   | -17.8%      | 7,187         | -1,022              | -14.2%                               |
|                                 | GRAND TOTAL                   | 192         | 319           | -127                                                      | 913                                       | 1,238       | -325    | 1,005             | -92           | 6,996                                                             | 8,431                             | -1,435   | -17.0%      | 8,017         | -1,021              | -12.7%                               |
| ٦.                              | Drugs                         | 75          | 83.0          | -8.0                                                      | 392                                       | 290         | 102     | 414               | -22           | 2,509                                                             | 1,796                             | 713      | 39.7%       | 2,047         | 462                 | 22.6%                                |
| Misc                            | Weapons                       | 20          | 13.2          | 6.8                                                       | 49                                        | 45.8        | 3.2     | 80                | -31           | 406                                                               | 342                               | 64       | 18.7%       | 294           | 112                 | 38.0%                                |
|                                 | Vandalism                     | 58          | 70.2          | -12.2                                                     | 231                                       | 270         | -39.4   | 284               | -53           | 1,735                                                             | 1,884                             | -149     | -7.9%       | 1,826         | -91                 | -5.0%                                |
|                                 | 4-Week Breakdown -            | Violent Of  | <u>fenses</u> |                                                           |                                           | 4-Week      | Breakdo | wn - <u>Prope</u> | rty Offen     | <u>ises</u>                                                       |                                   | Year-to  | -Date Tota  | ls (Jan 1 thr | ough Jul :          | 16)                                  |
| 18<br>16<br>14<br>12<br>10<br>8 |                               | \<br>\<br>\ |               | Sex Assault Robbery- Bus. Robbery- Other Agg Aslt- Family | 140<br>120<br>100 -<br>80 -<br>60<br>40 - | <u></u>     |         | <b>*</b>          |               | Vehicle Burglar Other Larceny Vehicle Theft Burg-Re Burg-Al Other | 10,000<br>8,000<br>6,000<br>4,000 | 9,958    | 7,551 7,097 | 9,068         | 8,431               | perty Crimes<br>lent Crimes<br>5,996 |
| ,                               | 1                             |             | $\overline{}$ | Agg Aslt-<br>NonFam                                       | 20 –                                      |             | 1       | ~                 |               | <b>—</b> Vandali                                                  | sm   2,000                        |          |             |               |                     |                                      |

The figures included in this report are preliminary figures for general situational awareness and trend purposes only. They do not represent the official figures of the Salt Lake City Police Department and are subject to further analysis and revision. Due to the statute-driven, changing nature of crime classification and area boundaries over time, be advised that the figures contained may not fully coincide with SLCPD statistical sources. Differences are reflective of the departmental procedures or policies that were in place at the time the events occurred and the date the data was compiled. In addition, data may be approximate in relation to indicated areas. Additionally, they are not Uniform Crime Reporting (UCR) or "crime rate" numbers and are not intended to be used as such. Rather, they are a breakdown of every offense within every case that occurred during the given time periods. Although every reasonable effort is made to verify their accuracy, the accuracy of any data is subject to the constraints of the report generation process as well as the manner, format, and point in time of any query.

Jul 03-Jul 09

Jul 10-Jul 16

Jun 19-Jun 25

Jun 26-Jul 02

Jul 03-Jul 09

Jul 10-Jul 16

2017 2018 2019 2020 2021 2022 2023

<sup>\*</sup>The above CompStat figures were generated on Monday, 1 day(s) after the closing date, which is indicated in the title. The figures are current as of the date generated.

<sup>\*\*</sup>Averages are rounded to a whole digit to maintain a consistent column size.

<sup>\*\*\*</sup>Charts may erroneously show an apparent drop in the most current data due to some cases not yet having been reported and/or recorded.