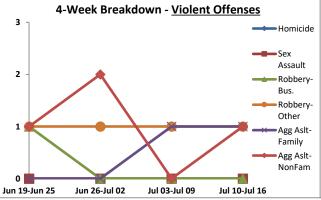

# Salt Lake City PD - CompStat Report

Volume 9 - Number 28

Report Covering the Week 07/10/2023 Through 07/16/2023 (Mon-Sun)

|                                 | Citywide Data                 |             |               |                                                           |                                           |             | ,       | 10, 2023 1        |               | ,,                                                                |                                   | ,        |             |               |                     | S. Service                           |
|---------------------------------|-------------------------------|-------------|---------------|-----------------------------------------------------------|-------------------------------------------|-------------|---------|-------------------|---------------|-------------------------------------------------------------------|-----------------------------------|----------|-------------|---------------|---------------------|--------------------------------------|
|                                 | Citywide Data<br>All Offenses | Las         | t 7 Days      | <b>;</b> *                                                | Las                                       | t 28 Day    | s*      | Previo<br>Day     |               | Ye                                                                | ear to Da                         | ite (YTD | )*          |               | Year YTI<br>Verage* |                                      |
|                                 |                               | 2023        | 5-yr<br>Avg   | Chg                                                       | 2023                                      | 5-yr<br>Avg | Chg     | 2023              | Recent<br>Chg | 2023                                                              | 2022                              | Chg      | % Chg       | Avg**         | Chg                 | % Chg                                |
|                                 | Criminal Homicide             | 0           | 0.0           | 0.0                                                       | 1                                         | 0.6         | 0.4     | 2                 | -1            | 11                                                                | 8                                 | 3        | 37.5%       | 7             | 4                   | 48.6%                                |
| e e                             | Forcible Rape                 | 6           | 4.4           | 1.6                                                       | 18                                        | 19.2        | -1.2    | 15                | 3             | 142                                                               | 173                               | -31      | -17.9%      | 143           | -1                  | -0.6%                                |
| Crim                            | Robbery - Business            | 1           | 2.6           | -1.6                                                      | 7                                         | 8.8         | -1.8    | 4                 | 3             | 43                                                                | 53                                | -10      | -18.9%      | 59            | -16                 | -27.6%                               |
| r (                             | Robbery - All Other           | 1           | 6.2           | -5.2                                                      | 21                                        | 27.6        | -6.6    | 26                | -5            | 149                                                               | 176                               | -27      | -15.3%      | 165           | -16                 | -9.7%                                |
| Violent                         | Agg. Assault - Family         | 8           | 7.4           | 0.6                                                       | 35                                        | 22.0        | 13.0    | 25                | 10            | 172                                                               | 156                               | 16       | 10.3%       | 130           | 42                  | 32.1%                                |
| >                               | Agg. Assault - NonFamily      | 10          | 12.4          | -2.4                                                      | 51                                        | 58.6        | -7.6    | 56                | -5            | 314                                                               | 362                               | -48      | -13.3%      | 325           | -11                 | -3.3%                                |
|                                 | TOTAL VIOLENT CRIMES          | 26          | 33.0          | -7.0                                                      | 133                                       | 137         | -3.8    | 128               | 5             | 831                                                               | 928                               | -97      | -10.5%      | 830           | 1                   | 0.2%                                 |
| a                               | Burglary - Residential        | 5           | 15.4          | -10.4                                                     | 41                                        | 61.6        | -20.6   | 46                | -5            | 255                                                               | 276                               | -21      | -7.6%       | 373           | -118                | -31.7%                               |
| Crime                           | Burglary - All Other          | 8           | 15.4          | -7.4                                                      | 40                                        | 53.6        | -13.6   | 33                | 7             | 293                                                               | 507                               | -214     | -42.2%      | 418           | -125                | -29.9%                               |
|                                 | Larceny - Vehicle Burglary    | 37          | 90.6          | -53.6                                                     | 188                                       | 348         | -160    | 254               | -66           | 1,818                                                             | 2,607                             | -789     | -30.3%      | 2,361         | -543                | -23.0%                               |
| erty                            | Larceny - All Other           | 99          | 131           | -31.6                                                     | 426                                       | 490         | -64.0   | 454               | -28           | 3,152                                                             | 3,079                             | 73       | 2.4%        | 3,080         | 72                  | 2.3%                                 |
| rop                             | Motor Vehicle Theft           | 17          | 34.4          | -17.4                                                     | 85                                        | 148         | -62.8   | 90                | -5            | 647                                                               | 1,034                             | -387     | -37.4%      | 954           | -307                | -32.2%                               |
| _                               | TOTAL PROPERTY CRIMES         | 166         | 286           | -120                                                      | 780                                       | 1,101       | -321    | 877               | -97           | 6,165                                                             | 7,503                             | -1,338   | -17.8%      | 7,187         | -1,022              | -14.2%                               |
|                                 | GRAND TOTAL                   | 192         | 319           | -127                                                      | 913                                       | 1,238       | -325    | 1,005             | -92           | 6,996                                                             | 8,431                             | -1,435   | -17.0%      | 8,017         | -1,021              | -12.7%                               |
| ٦.                              | Drugs                         | 75          | 83.0          | -8.0                                                      | 392                                       | 290         | 102     | 414               | -22           | 2,509                                                             | 1,796                             | 713      | 39.7%       | 2,047         | 462                 | 22.6%                                |
| Misc                            | Weapons                       | 20          | 13.2          | 6.8                                                       | 49                                        | 45.8        | 3.2     | 80                | -31           | 406                                                               | 342                               | 64       | 18.7%       | 294           | 112                 | 38.0%                                |
|                                 | Vandalism                     | 58          | 70.2          | -12.2                                                     | 231                                       | 270         | -39.4   | 284               | -53           | 1,735                                                             | 1,884                             | -149     | -7.9%       | 1,826         | -91                 | -5.0%                                |
|                                 | 4-Week Breakdown -            | Violent Of  | <u>fenses</u> |                                                           |                                           | 4-Week      | Breakdo | wn - <u>Prope</u> | rty Offen     | <u>ises</u>                                                       |                                   | Year-to  | -Date Tota  | ls (Jan 1 thr | ough Jul :          | 16)                                  |
| 18<br>16<br>14<br>12<br>10<br>8 |                               | \<br>\<br>\ |               | Sex Assault Robbery- Bus. Robbery- Other Agg Aslt- Family | 140<br>120<br>100 -<br>80 -<br>60<br>40 - | <u></u>     |         | <b>*</b>          |               | Vehicle Burglar Other Larceny Vehicle Theft Burg-Re Burg-Al Other | 10,000<br>8,000<br>6,000<br>4,000 | 9,958    | 7,551 7,097 | 9,068         | 8,431               | perty Crimes<br>lent Crimes<br>5,996 |
| ,                               | 1                             |             | $\overline{}$ | Agg Aslt-<br>NonFam                                       | 20 –                                      |             | 1       | ~                 |               | <b>—</b> Vandali                                                  | sm   2,000                        |          |             |               |                     |                                      |

The figures included in this report are preliminary figures for general situational awareness and trend purposes only. They do not represent the official figures of the Salt Lake City Police Department and are subject to further analysis and revision. Due to the statute-driven, changing nature of crime classification and area boundaries over time, be advised that the figures contained may not fully coincide with SLCPD statistical sources. Differences are reflective of the departmental procedures or policies that were in place at the time the events occurred and the date the data was compiled. In addition, data may be approximate in relation to indicated areas. Additionally, they are not Uniform Crime Reporting (UCR) or "crime rate" numbers and are not intended to be used as such. Rather, they are a breakdown of every offense within every case that occurred during the given time periods. Although every reasonable effort is made to verify their accuracy, the accuracy of any data is subject to the constraints of the report generation process as well as the manner, format, and point in time of any query.

Jul 03-Jul 09

Jul 10-Jul 16

Jun 19-Jun 25

Jun 26-Jul 02

Jul 03-Jul 09

Jul 10-Jul 16

2017 2018 2019 2020 2021 2022 2023

<sup>\*</sup>The above CompStat figures were generated on Monday, 1 day(s) after the closing date, which is indicated in the title. The figures are current as of the date generated.

<sup>\*\*</sup>Averages are rounded to a whole digit to maintain a consistent column size.

<sup>\*\*\*</sup>Charts may erroneously show an apparent drop in the most current data due to some cases not yet having been reported and/or recorded.