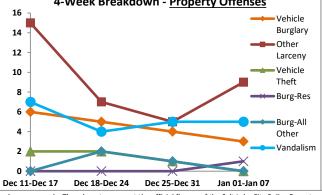

Volume 10 - Number 1

Report Covering the Week 01/01/2024 Through 01/07/2024 (Mon-Sun)

|         | Citywide Data               |            |               | керо  | rt Coverir | ig the w | eek n1/ | J1/2U24 I         | nrougn        | 01/0//202 | 24 (IVION- | sunj    |            |               |                     | March 1 |
|---------|-----------------------------|------------|---------------|-------|------------|----------|---------|-------------------|---------------|-----------|------------|---------|------------|---------------|---------------------|---------|
|         | All Offenses                | Las        | t 7 Days      | s*    | Las        | t 28 Day | s*      | Previo<br>Day     |               | Ye        | ear to Da  | te (YTD | ))*        | _             | Year YTI<br>Verage* |         |
|         |                             | 2024 5     | -yr Avg       | Chg   | 2023 5     | 5-yr Avg | Chg     | 2023              | Recent<br>Chg | 2024      | 2023       | Chg     | % Chg      | Avg**         | Chg                 | % Chg   |
|         | Criminal Homicide           | 1          | 0.4           | 0.6   | 2          | 1.0      | 1.0     | 0                 | 2             | 1         | 0          | 1       | /0         | 0             | 1                   | 400.0%  |
| e e     | Forcible Rape               | 2          | 8.0           | -6.0  | 17         | 17.6     | -0.6    | 15                | 2             | 2         | 10         | -8      | -80.0%     | 8             | -6                  | -76.2%  |
| Crim    | Robbery - Business          | 3          | 2.6           | 0.4   | 11         | 11.2     | -0.2    | 3                 | 8             | 3         | 0          | 3       | /0         | 3             | 0                   | 15.4%   |
|         | Robbery - All Other         | 5          | 3.2           | 1.8   | 20         | 16.0     | 4.0     | 13                | 7             | 5         | 3          | 2       | 66.7%      | 3             | 2                   | 56.3%   |
| Violent | Agg. Assault - Family       | 3          | 5.4           | -2.4  | 21         | 18.8     | 2.2     | 26                | -5            | 3         | 1          | 2       | 200.0%     | 4             | -1                  | -16.7%  |
| > _     | Agg. Assault - NonFamily    | 4          | 8.8           | -4.8  | 33         | 34.8     | -1.8    | 40                | -7            | 4         | 10         | -6      | -60.0%     | 10            | -6                  | -58.3%  |
|         | TOTAL VIOLENT CRIMES        | 18         | 28.4          | -10.4 | 104        | 99.4     | 4.6     | 97                | 7             | 18        | 24         | -6      | -25.0%     | 28            | -10                 | -34.8%  |
| a       | Burglary - Residential      | 6          | 10.6          | -4.6  | 28         | 41.4     | -13.4   | 43                | -15           | 6         | 7          | -1      | -14.3%     | 11            | -5                  | -43.4%  |
| Crime   | Burglary - All Other        | 6          | 14.2          | -8.2  | 49         | 60.4     | -11.4   | 46                | 3             | 6         | 9          | -3      | -33.3%     | 14            | -8                  | -58.3%  |
| \ C     | Larceny - Vehicle Burglary  | 34         | 78.6          | -44.6 | 160        | 358      | -198    | 205               | -45           | 34        | 59         | -25     | -42.4%     | 81            | -47                 | -58.2%  |
| erty    | Larceny - All Other         | 91         | 102           | -11.0 | 394        | 433      | -38.8   | 483               | -89           | 91        | 94         | -3      | -3.2%      | 106           | -15                 | -14.0%  |
| Prop    | Motor Vehicle Theft         | 19         | 37.2          | -18.2 | 69         | 142      | -73.2   | 76                | -7            | 19        | 34         | -15     | -44.1%     | 35            | -16                 | -45.4%  |
| Δ.      | TOTAL PROPERTY CRIMES       | 156        | 243           | -86.6 | 700        | 1,034    | -334    | 853               | -153          | 156       | 203        | -47     | -23.2%     | 247           | -91                 | -36.8%  |
|         | GRAND TOTAL                 | 174        | 271           | -97.0 | 804        | 1,134    | -330    | 950               | -146          | 174       | 227        | -53     | -23.3%     | 275           | -101                | -36.6%  |
|         | Drugs                       | 88         | 59.2          | 28.8  | 430        | 246      | 184     | 484               | -54           | 88        | 70         | 18      | 25.7%      | 68            | 20                  | 29.0%   |
| Misc    | Weapons                     | 6          | 7.8           | -1.8  | 41         | 36.0     | 5.0     | 42                | -1            | 6         | 13         | -7      | -53.8%     | 10            | -4                  | -41.2%  |
|         | Vandalism                   | 39         | 60.6          | -21.6 | 237        | 252      | -14.8   | 269               | -32           | 39        | 56         | -17     | -30.4%     | 59            | -20                 | -34.1%  |
|         | 4-Week Breakdown - <u>\</u> | /iolent Of | <u>fenses</u> |       | 120        | 4-Week   | Breakdo | wn - <u>Prope</u> | rty Offen     | ises_     |            | Year-to | -Date Tota | ls (Jan 1 thr | ough Jan            | 7)      |

<sup>\*\*\*</sup>Charts may erroneously show an apparent drop in the most current data due to some cases not yet having been reported and/or recorded.

Volume 10 - Number 1

Report Covering the Week 01/01/2024 Through 01/07/2024 (Mon-Sun)

Dec 25-Dec 31

Dec 18-Dec 24

Burg-All

Other

Jan 01-Jan 07

Vandalism

10

2020

2018 2019

2021 2022 2023

Agg Aslt-

Agg Aslt-

NonFam

Family

10

Dec 11-Dec 17

Dec 25-Dec 31

Dec 18-Dec 24

Jan 01-Jan 07

<sup>\*</sup>The above CompStat figures were generated on Monday, 1 day(s) after the closing date, which is indicated in the title. The figures are current as of the date generated.