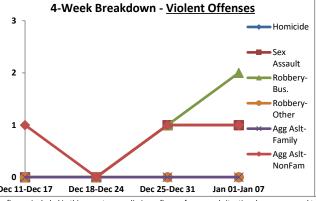

Volume 10 - Number 1

Report Covering the Week 01/01/2024 Through 01/07/2024 (Mon-Sun)

|         | Citywide Data               |            |               | керо  | rt Coverir | ig the w | eek n1/ | J1/2U24 I         | nrougn        | 01/0//202 | 24 (IVION- | sunj    |            |               |                     | March 1 |
|---------|-----------------------------|------------|---------------|-------|------------|----------|---------|-------------------|---------------|-----------|------------|---------|------------|---------------|---------------------|---------|
|         | All Offenses                | Las        | t 7 Days      | s*    | Las        | t 28 Day | s*      | Previo<br>Day     |               | Ye        | ear to Da  | te (YTD | ))*        | _             | Year YTI<br>Verage* |         |
|         |                             | 2024 5     | -yr Avg       | Chg   | 2023 5     | 5-yr Avg | Chg     | 2023              | Recent<br>Chg | 2024      | 2023       | Chg     | % Chg      | Avg**         | Chg                 | % Chg   |
|         | Criminal Homicide           | 1          | 0.4           | 0.6   | 2          | 1.0      | 1.0     | 0                 | 2             | 1         | 0          | 1       | /0         | 0             | 1                   | 400.0%  |
| e e     | Forcible Rape               | 2          | 8.0           | -6.0  | 17         | 17.6     | -0.6    | 15                | 2             | 2         | 10         | -8      | -80.0%     | 8             | -6                  | -76.2%  |
| Crim    | Robbery - Business          | 3          | 2.6           | 0.4   | 11         | 11.2     | -0.2    | 3                 | 8             | 3         | 0          | 3       | /0         | 3             | 0                   | 15.4%   |
|         | Robbery - All Other         | 5          | 3.2           | 1.8   | 20         | 16.0     | 4.0     | 13                | 7             | 5         | 3          | 2       | 66.7%      | 3             | 2                   | 56.3%   |
| Violent | Agg. Assault - Family       | 3          | 5.4           | -2.4  | 21         | 18.8     | 2.2     | 26                | -5            | 3         | 1          | 2       | 200.0%     | 4             | -1                  | -16.7%  |
| > _     | Agg. Assault - NonFamily    | 4          | 8.8           | -4.8  | 33         | 34.8     | -1.8    | 40                | -7            | 4         | 10         | -6      | -60.0%     | 10            | -6                  | -58.3%  |
|         | TOTAL VIOLENT CRIMES        | 18         | 28.4          | -10.4 | 104        | 99.4     | 4.6     | 97                | 7             | 18        | 24         | -6      | -25.0%     | 28            | -10                 | -34.8%  |
| a       | Burglary - Residential      | 6          | 10.6          | -4.6  | 28         | 41.4     | -13.4   | 43                | -15           | 6         | 7          | -1      | -14.3%     | 11            | -5                  | -43.4%  |
| Crime   | Burglary - All Other        | 6          | 14.2          | -8.2  | 49         | 60.4     | -11.4   | 46                | 3             | 6         | 9          | -3      | -33.3%     | 14            | -8                  | -58.3%  |
| \ C     | Larceny - Vehicle Burglary  | 34         | 78.6          | -44.6 | 160        | 358      | -198    | 205               | -45           | 34        | 59         | -25     | -42.4%     | 81            | -47                 | -58.2%  |
| erty    | Larceny - All Other         | 91         | 102           | -11.0 | 394        | 433      | -38.8   | 483               | -89           | 91        | 94         | -3      | -3.2%      | 106           | -15                 | -14.0%  |
| Prop    | Motor Vehicle Theft         | 19         | 37.2          | -18.2 | 69         | 142      | -73.2   | 76                | -7            | 19        | 34         | -15     | -44.1%     | 35            | -16                 | -45.4%  |
| Δ.      | TOTAL PROPERTY CRIMES       | 156        | 243           | -86.6 | 700        | 1,034    | -334    | 853               | -153          | 156       | 203        | -47     | -23.2%     | 247           | -91                 | -36.8%  |
|         | GRAND TOTAL                 | 174        | 271           | -97.0 | 804        | 1,134    | -330    | 950               | -146          | 174       | 227        | -53     | -23.3%     | 275           | -101                | -36.6%  |
|         | Drugs                       | 88         | 59.2          | 28.8  | 430        | 246      | 184     | 484               | -54           | 88        | 70         | 18      | 25.7%      | 68            | 20                  | 29.0%   |
| Misc    | Weapons                     | 6          | 7.8           | -1.8  | 41         | 36.0     | 5.0     | 42                | -1            | 6         | 13         | -7      | -53.8%     | 10            | -4                  | -41.2%  |
|         | Vandalism                   | 39         | 60.6          | -21.6 | 237        | 252      | -14.8   | 269               | -32           | 39        | 56         | -17     | -30.4%     | 59            | -20                 | -34.1%  |
|         | 4-Week Breakdown - <u>\</u> | /iolent Of | <u>fenses</u> |       | 120        | 4-Week   | Breakdo | wn - <u>Prope</u> | rty Offen     | ises_     |            | Year-to | -Date Tota | ls (Jan 1 thr | ough Jan            | 7)      |

<sup>\*\*\*</sup>Charts may erroneously show an apparent drop in the most current data due to some cases not yet having been reported and/or recorded.

Volume 10 - Number 1

Report Covering the Week 01/01/2024 Through 01/07/2024 (Mon-Sun)

Dec 25-Dec 31

Dec 18-Dec 24

Burg-All

Other

Jan 01-Jan 07

Vandalism

10

2020

2018 2019

2021 2022 2023

Agg Aslt-

Agg Aslt-

NonFam

Family

10

Dec 11-Dec 17

Dec 25-Dec 31

Dec 18-Dec 24

Jan 01-Jan 07

<sup>\*</sup>The above CompStat figures were generated on Monday, 1 day(s) after the closing date, which is indicated in the title. The figures are current as of the date generated.