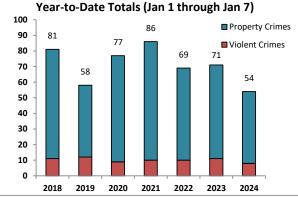

<sup>\*\*\*</sup>Charts may erroneously show an apparent drop in the most current data due to some cases not yet having been reported and/or recorded.

Volume 10 - Number 1

|          | District 5 Data                 |            |           | Repo              | rt Coverin | g the W  | eek 01/0 | 01/2024 T           | hrough (      | 01/07/202           | 4 (Mon-9     | Sun)    |            |                |                     |              |
|----------|---------------------------------|------------|-----------|-------------------|------------|----------|----------|---------------------|---------------|---------------------|--------------|---------|------------|----------------|---------------------|--------------|
|          | (Liberty Division) All Offenses | Las        | st 7 Days | 3*                | Las        | t 28 Day | s*       | Previou<br>Day      |               | Ye                  | ar to Dat    | e (YTD  | )*         | _              | Year YTI<br>verage* |              |
|          |                                 | 2024 5     | 5-yr Avg  | Chg               | 2023 5     | -yr Avg  | Chg      | 2023                | Recent<br>Chg | 2024                | 2023         | Chg     | % Chg      | Avg**          | Chg                 | % Chg        |
|          | Criminal Homicide               | 0          | 0.2       | -0.2              | 0          | 0.6      | -0.6     | 0                   | 0             | 0                   | 0            | 0       | /0         | 0              | 0                   | /0           |
| ЭE       | Forcible Rape                   | 1          | 2.0       | -1.0              | 3          | 3.6      | -0.6     | 1                   | 2             | 1                   | 2            | -1      | -50.0%     | 2              | -1                  | -54.5%       |
| Crim     | Robbery - Business              | 0          | 0.2       | -0.2              | 1          | 2.4      | -1.4     | 1                   | 0             | 0                   | 0            | 0       | /0         | 0              | 0                   | -100.0%      |
|          | Robbery - All Other             | 1          | 1.4       | -0.4              | 2          | 4.6      | -2.6     | 1                   | 1             | 1                   | 1            | 0       | 0.0%       | 1              | 0                   | 25.0%        |
| Violent  | Agg. Assault - Family           | 1          | 1.0       | 0.0               | 6          | 3.6      | 2.4      | 5                   | 1             | 1                   | 0            | 1       | /0         | 0              | 1                   | /0           |
| 5        | Agg. Assault - NonFamily        | 1          | 2.8       | -1.8              | 6          | 9.2      | -3.2     | 7                   | -1            | 1                   | 0            | 1       | /0         | 2              | -1                  | -44.4%       |
|          | TOTAL VIOLENT CRIMES            | 4          | 7.6       | -3.6              | 18         | 24.0     | -6.0     | 15                  | 3             | 4                   | 3            | 1       | 33.3%      | 5              | -1                  | -20.0%       |
| a        | Burglary - Residential          | 1          | 1.6       | -0.6              | 3          | 6.4      | -3.4     | 8                   | -5            | 1                   | 0            | 1       | /0         | 2              | -1                  | -58.3%       |
| Crime    | Burglary - All Other            | 0          | 2.6       | -2.6              | 3          | 11.6     | -8.6     | 8                   | -5            | 0                   | 1            | -1      | -100.0%    | 3              | -3                  | -100.0%      |
|          | Larceny - Vehicle Burglary      | 1          | 10.4      | -9.4              | 12         | 54.2     | -42.2    | 11                  | 1             | 1                   | 7            | -6      | -85.7%     | 10             | -9                  | -90.4%       |
| ert      | Larceny - All Other             | 26         | 26.6      | -0.6              | 121        | 118      | 3.0      | 133                 | -12           | 26                  | 35           | -9      | -25.7%     | 29             | -3                  | -10.3%       |
| rop      | Motor Vehicle Theft             | 2          | 6.2       | -4.2              | 8          | 23.6     | -15.6    | 11                  | -3            | 2                   | 2            | 0       | 0.0%       | 5              | -3                  | -58.3%       |
| <u> </u> | TOTAL PROPERTY CRIMES           | 30         | 47.4      | -17.4             | 147        | 214      | -66.8    | 171                 | -24           | 30                  | 45           | -15     | -33.3%     | 50             | -20                 | -40.0%       |
|          | GRAND TOTAL                     | 34         | 55.0      | -21.0             | 165        | 238      | -72.8    | 186                 | -21           | 34                  | 48           | -14     | -29.2%     | 55             | -21                 | -38.2%       |
|          | Drugs                           | 17         | 16.8      | 0.2               | 83         | 74.6     | 8.4      | 137                 | -54           | 17                  | 18           | -1      | -5.6%      | 16             | 1                   | 6.3%         |
| Misc     | Weapons                         | 1          | 1.0       | 0.0               | 6          | 6.2      | -0.2     | 7                   | -1            | 1                   | 1            | 0       | 0.0%       | 1              | 0                   | -28.6%       |
| _        | Vandalism                       | 7          | 9.4       | -2.4              | 31         | 38.6     | -7.6     | 48                  | -17           | 7                   | 2            | 5       | 250.0%     | 6              | 1                   | 16.7%        |
|          | 4-Week Breakdown -              | Violent Of | ffenses   |                   |            | 4-Week   | Breakdo  | wn - <u>Prope</u> i | ty Offen      | ses                 |              | Year-to | -Date Tota | ls (Jan 1 thro | ugh Jan             | 7)           |
| •        | 4                               |            | -         | <b>−</b> Homicide | 35         |          |          |                     |               | Vehicle<br>Burglary | 80 -<br>70 - | 63      |            | 72             |                     | perty Crimes |
| :        | 3 -                             |            | -         | Sex Assault       | 30 -       |          |          |                     |               | Other Larceny       | 60 -         |         | 54 53      |                |                     | .cc crimes   |
|          |                                 |            | -         | Robbery-          | 25 -       | 1        |          |                     |               | Vehicle             | 50 -         |         |            | 48             | 48                  |              |
| :        | 2                               |            | -         | Bus.  Robbery-    | 20 -       |          |          |                     |               | Theft  Burg-Res     | 40 -         |         |            |                |                     | 34           |
|          |                                 |            |           | Other             | 15 -       |          |          |                     |               |                     | 30 -         |         |            |                |                     |              |