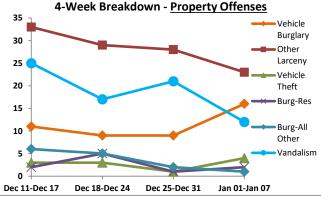

|               | District 3 Data                            |        |                             | veho                                             | rt Covering                             | g the w             | eek ot/(            | )1/2024 I     | nrougn        | 01/07/202                                              | 24 (101011-3                                   | sun)               |                            |                          | (                             | المستحار                                           |
|---------------|--------------------------------------------|--------|-----------------------------|--------------------------------------------------|-----------------------------------------|---------------------|---------------------|---------------|---------------|--------------------------------------------------------|------------------------------------------------|--------------------|----------------------------|--------------------------|-------------------------------|----------------------------------------------------|
|               | (Central Division) All Offenses            | Las    | t 7 Days                    | *                                                | Last                                    | 28 Day              | s*                  | Previo<br>Day |               | Υe                                                     | ear to Dat                                     | te (YTD)           | )*                         |                          | Year YTD<br>verage*           |                                                    |
|               |                                            | 2024 5 | -yr Avg                     | Chg                                              | 2023 5                                  | -yr Avg             | Chg                 | 2023          | Recent<br>Chg | 2024                                                   | 2023                                           | Chg                | % Chg                      | Avg**                    | Chg                           | % Chg                                              |
|               | Criminal Homicide                          | 0      | 0.0                         | 0.0                                              | 0                                       | 0.0                 | 0.0                 | 0             | 0             | 0                                                      | 0                                              | 0                  | /0                         | 0                        | 0                             | /0                                                 |
| e e           | Forcible Rape                              | 0      | 0.4                         | -0.4                                             | 0                                       | 1.4                 | -1.4                | 2             | -2            | 0                                                      | 0                                              | 0                  | /0                         | 0                        | 0 -                           | 100.0%                                             |
| Violent Crime | Robbery - Business                         | 0      | 0.0                         | 0.0                                              | 0                                       | 0.2                 | -0.2                | 1             | -1            | 0                                                      | 0                                              | 0                  | /0                         | 0                        | 0 -                           | 100.0%                                             |
| 벌             | Robbery - All Other                        | 0      | 0.2                         | -0.2                                             | 0                                       | 1.6                 | -1.6                | 3             | -3            | 0                                                      | 0                                              | 0                  | /0                         | 0                        | 0 -                           | 100.0%                                             |
| ole           | Agg. Assault - Family                      | 0      | 1.0                         | -1.0                                             | 1                                       | 2.6                 | -1.6                | 3             | -2            | 0                                                      | 0                                              | 0                  | /0                         | 1                        | -1 -                          | 100.0%                                             |
| 5             | Agg. Assault - NonFamily                   | 0      | 0.6                         | -0.6                                             | 1                                       | 3.0                 | -2.0                | 1             | 0             | 0                                                      | 0                                              | 0                  | /0                         | 1                        | -1 -                          | 100.0%                                             |
|               | TOTAL VIOLENT CRIMES                       | 0      | 2.2                         | -2.2                                             | 2                                       | 8.8                 | -6.8                | 10            | -8            | 0                                                      | 0                                              | 0                  | /0                         | 3                        | -3 -                          | 100.0%                                             |
| a             | Burglary - Residential                     | 1      | 1.2                         | -0.2                                             | 6                                       | 5.6                 | 0.4                 | 2             | 4             | 1                                                      | 2                                              | -1                 | -50.0%                     | 1                        | 0                             | -16.7%                                             |
| Crime         | Burglary - All Other                       | 1      | 1.0                         | 0.0                                              | 3                                       | 5.4                 | -2.4                | 2             | 1             | 1                                                      | 1                                              | 0                  | 0.0%                       | 1                        | 0                             | 0.0%                                               |
| Ď             | Larceny - Vehicle Burglary                 | 6      | 9.0                         | -3.0                                             | 21                                      | 37.2                | -16.2               | 32            | -11           | 6                                                      | 6                                              | 0                  | 0.0%                       | 9                        | -3                            | -34.8%                                             |
| ert           | Larceny - All Other                        | 5      | 7.2                         | -2.2                                             | 21                                      | 27.6                | -6.6                | 40            | -19           | 5                                                      | 1                                              | 4                  | 400.0%                     | 7                        | -2                            | -24.2%                                             |
| Property      | Motor Vehicle Theft                        | 1      | 2.8                         | -1.8                                             | 5                                       | 11.2                | -6.2                | 4             | 1             | 1                                                      | 2                                              | -1                 | -50.0%                     | 3                        | -2                            | -70.6%                                             |
|               | TOTAL PROPERTY CRIMES                      | 14     | 21.2                        | -7.2                                             | 56                                      | 87.0                | -31.0               | 80            | -24           | 14                                                     | 12                                             | 2                  | 16.7%                      | 21                       | -7                            | -34.6%                                             |
|               | GRAND TOTAL                                | 14     | 23.4                        | -9.4                                             | 58                                      | 95.8                | -37.8               | 90            | -32           | 14                                                     | 12                                             | 2                  | 16.7%                      | 24                       | -10                           | -41.7%                                             |
|               |                                            |        |                             |                                                  |                                         |                     |                     |               |               |                                                        |                                                |                    |                            |                          |                               |                                                    |
|               | Drugs                                      | 4      | 1.8                         | 2.2                                              | 12                                      | 16.2                | -4.2                | 10            | 2             | 4                                                      | 0                                              | 4                  | /0                         | 3                        | 1                             | 33.3%                                              |
| lisc          | Drugs<br>Weapons                           | 4      | 1.8<br>0.0                  | 2.2                                              | 12<br>1                                 | 16.2<br>0.8         | <b>-4.2</b> 0.2     | 10<br>0       | 2             | <u>4</u><br>0                                          | 0                                              | 4                  | /0<br>/0                   | 3                        | 1                             | 33.3%<br>100.0%                                    |
| Misc          | Drugs<br>Weapons<br>Vandalism              |        | 1.8<br>0.0<br>5.2           | 2.2<br>0.0<br>-1.2                               |                                         | 16.2<br>0.8<br>26.0 | -4.2<br>0.2<br>-9.0 |               |               |                                                        |                                                |                    | /0                         |                          | 1<br>-1 -                     | 33.3%<br>100.0%<br>-16.7%                          |
| Misc          | Weapons<br>Vandalism                       | 0 4    | 0.0<br>5.2                  | 0.0                                              | 1<br>17                                 | 0.8<br>26.0         | 0.2<br>-9.0         | 0<br>41       | 1<br>-24      | 0<br>4                                                 | 0<br>6                                         | 0<br>-2            | /0<br>-33.3%               | 1<br>5                   | 1<br>-1 -                     | 100.0%<br>-16.7%                                   |
|               | Weapons                                    | 0 4    | 0.0<br>5.2<br><b>fenses</b> | 0.0                                              | 1<br>17                                 | 0.8<br>26.0         | 0.2<br>-9.0         | 0             | 1<br>-24      | 0<br>4                                                 | 0 6                                            | 0<br>-2            | /0<br>-33.3%               | 1                        | 1<br>-1 -<br>-1<br>ough Jan 7 | 100.0%<br>-16.7%<br>')                             |
|               | Weapons<br>Vandalism<br>4-Week Breakdown - | 0 4    | 0.0<br>5.2<br>fenses        | 0.0 -1.2  Homicide Sex Assault                   | 1<br>17                                 | 0.8<br>26.0         | 0.2<br>-9.0         | 0<br>41       | 1<br>-24      | 0 4  Uses  Vehicle Burglary Other Larceny              | 0<br>6<br>35 -                                 | 0<br>-2<br>Year-to | /0<br>-33.3%<br>-Date Tota | 1<br>5                   | 1<br>-1 -<br>-1<br>ough Jan 7 | 100.0%<br>-16.7%                                   |
|               | Weapons<br>Vandalism<br>4-Week Breakdown - | 0 4    | 0.0<br>5.2<br>fenses        | O.0  -1.2  Homicide  Sex  Assault  Robbery- Bus. | 1<br>17<br>10<br>9 -<br>8 -             | 0.8<br>26.0         | 0.2<br>-9.0         | 0<br>41       | 1<br>-24      | O 4  Ses  Vehicle Burglary Other Larceny Vehicle Theft | 0<br>6<br>35 -<br>30 -<br>25 -<br>20 -         | 0<br>-2            | /0<br>-33.3%<br>-Date Tota | 1<br>5<br>Is (Jan 1 thro | 1 -11 ough Jan 7  Propo       | 100.0%<br>-16.7%<br>T)<br>erty Crimes<br>nt Crimes |
| 2             | Weapons<br>Vandalism<br>4-Week Breakdown - | 0 4    | 0.0<br>5.2<br>fenses        | O.0  -1.2  Homicide  Sex  Assault  Robbery-      | 1<br>17<br>10<br>9 -<br>8 -<br>7 -<br>6 | 0.8<br>26.0         | 0.2<br>-9.0         | 0<br>41       | 1<br>-24      | 0 4  Sses  Vehicle Burglary Other Larceny Vehicle      | 0<br>6<br>35 -<br>30 -<br>25 -<br>20 -<br>15 - | 0<br>-2<br>Year-to | /0<br>-33.3%<br>-Date Tota | 1<br>5<br>Is (Jan 1 thro | 1<br>-1 -<br>-1<br>ough Jan 7 | 100.0%<br>-16.7%<br>T)<br>erty Crimes<br>nt Crimes |