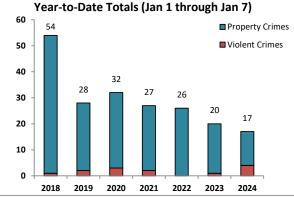

Volume 10 - Number 1

Report Covering the Week 01/01/2024 Through 01/07/2024 (Mon-Sun)

|         | Citywide Data               |            |               | керо  | rt Coverir | ig the w | eek n1/ | J1/2U24 I         | nrougn        | 01/0//202 | 24 (IVION- | sunj    |            |               |                     | March 1 |
|---------|-----------------------------|------------|---------------|-------|------------|----------|---------|-------------------|---------------|-----------|------------|---------|------------|---------------|---------------------|---------|
|         | All Offenses                | Las        | t 7 Days      | s*    | Las        | t 28 Day | s*      | Previo<br>Day     |               | Ye        | ear to Da  | te (YTD | ))*        | _             | Year YTI<br>Verage* |         |
|         |                             | 2024 5     | -yr Avg       | Chg   | 2023 5     | 5-yr Avg | Chg     | 2023              | Recent<br>Chg | 2024      | 2023       | Chg     | % Chg      | Avg**         | Chg                 | % Chg   |
|         | Criminal Homicide           | 1          | 0.4           | 0.6   | 2          | 1.0      | 1.0     | 0                 | 2             | 1         | 0          | 1       | /0         | 0             | 1                   | 400.0%  |
| e e     | Forcible Rape               | 2          | 8.0           | -6.0  | 17         | 17.6     | -0.6    | 15                | 2             | 2         | 10         | -8      | -80.0%     | 8             | -6                  | -76.2%  |
| Crim    | Robbery - Business          | 3          | 2.6           | 0.4   | 11         | 11.2     | -0.2    | 3                 | 8             | 3         | 0          | 3       | /0         | 3             | 0                   | 15.4%   |
|         | Robbery - All Other         | 5          | 3.2           | 1.8   | 20         | 16.0     | 4.0     | 13                | 7             | 5         | 3          | 2       | 66.7%      | 3             | 2                   | 56.3%   |
| Violent | Agg. Assault - Family       | 3          | 5.4           | -2.4  | 21         | 18.8     | 2.2     | 26                | -5            | 3         | 1          | 2       | 200.0%     | 4             | -1                  | -16.7%  |
| > _     | Agg. Assault - NonFamily    | 4          | 8.8           | -4.8  | 33         | 34.8     | -1.8    | 40                | -7            | 4         | 10         | -6      | -60.0%     | 10            | -6                  | -58.3%  |
|         | TOTAL VIOLENT CRIMES        | 18         | 28.4          | -10.4 | 104        | 99.4     | 4.6     | 97                | 7             | 18        | 24         | -6      | -25.0%     | 28            | -10                 | -34.8%  |
| a       | Burglary - Residential      | 6          | 10.6          | -4.6  | 28         | 41.4     | -13.4   | 43                | -15           | 6         | 7          | -1      | -14.3%     | 11            | -5                  | -43.4%  |
| Crime   | Burglary - All Other        | 6          | 14.2          | -8.2  | 49         | 60.4     | -11.4   | 46                | 3             | 6         | 9          | -3      | -33.3%     | 14            | -8                  | -58.3%  |
| \ C     | Larceny - Vehicle Burglary  | 34         | 78.6          | -44.6 | 160        | 358      | -198    | 205               | -45           | 34        | 59         | -25     | -42.4%     | 81            | -47                 | -58.2%  |
| erty    | Larceny - All Other         | 91         | 102           | -11.0 | 394        | 433      | -38.8   | 483               | -89           | 91        | 94         | -3      | -3.2%      | 106           | -15                 | -14.0%  |
| Prop    | Motor Vehicle Theft         | 19         | 37.2          | -18.2 | 69         | 142      | -73.2   | 76                | -7            | 19        | 34         | -15     | -44.1%     | 35            | -16                 | -45.4%  |
| Δ.      | TOTAL PROPERTY CRIMES       | 156        | 243           | -86.6 | 700        | 1,034    | -334    | 853               | -153          | 156       | 203        | -47     | -23.2%     | 247           | -91                 | -36.8%  |
|         | GRAND TOTAL                 | 174        | 271           | -97.0 | 804        | 1,134    | -330    | 950               | -146          | 174       | 227        | -53     | -23.3%     | 275           | -101                | -36.6%  |
|         | Drugs                       | 88         | 59.2          | 28.8  | 430        | 246      | 184     | 484               | -54           | 88        | 70         | 18      | 25.7%      | 68            | 20                  | 29.0%   |
| Misc    | Weapons                     | 6          | 7.8           | -1.8  | 41         | 36.0     | 5.0     | 42                | -1            | 6         | 13         | -7      | -53.8%     | 10            | -4                  | -41.2%  |
|         | Vandalism                   | 39         | 60.6          | -21.6 | 237        | 252      | -14.8   | 269               | -32           | 39        | 56         | -17     | -30.4%     | 59            | -20                 | -34.1%  |
|         | 4-Week Breakdown - <u>\</u> | /iolent Of | <u>fenses</u> |       | 120        | 4-Week   | Breakdo | wn - <u>Prope</u> | rty Offen     | ises_     |            | Year-to | -Date Tota | ls (Jan 1 thr | ough Jan            | 7)      |

<sup>\*\*\*</sup>Charts may erroneously show an apparent drop in the most current data due to some cases not yet having been reported and/or recorded.

Volume 10 - Number 1

Report Covering the Week 01/01/2024 Through 01/07/2024 (Mon-Sun)

Dec 25-Dec 31

Dec 18-Dec 24

Burg-All

Other

Jan 01-Jan 07

Vandalism

10

2020

2018 2019

2021 2022 2023

Agg Aslt-

Agg Aslt-

NonFam

Family

10

Dec 11-Dec 17