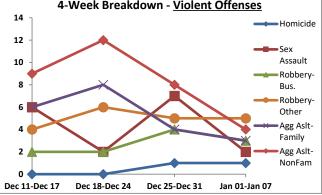

|          | District 2 Data                 |            |          | Repo              | rt Coverin | g the W  | eek 01/0 | 01/2024 T         | hrough        | 01/07/202 | 4 (Mon-  | Sun)    |            |               |                     | Marry .      |
|----------|---------------------------------|------------|----------|-------------------|------------|----------|----------|-------------------|---------------|-----------|----------|---------|------------|---------------|---------------------|--------------|
|          | (Pioneer Division) All Offenses | Las        | t 7 Days | <b>5</b> *        | Las        | t 28 Day | s*       | Previo<br>Day     |               | Ye        | ar to Da | te (YTD | )*         | _             | Year YTI<br>Verage* |              |
|          |                                 | 2024 5     | -yr Avg  | Chg               | 2023 5     | -yr Avg  | Chg      | 2023              | Recent<br>Chg | 2024      | 2023     | Chg     | % Chg      | Avg**         | Chg                 | % Chg        |
|          | Criminal Homicide               | 0          | 0.2      | -0.2              | 1          | 0.2      | 0.8      | 0                 | 1             | 0         | 0        | 0       | /0         | 0             | 0                   | -100.0%      |
| e e      | Forcible Rape                   | 0          | 0.8      | -0.8              | 3          | 3.0      | 0.0      | 0                 | 3             | 0         | 1        | -1      | -100.0%    | 1             | -1                  | -100.0%      |
| Crim     | Robbery - Business              | 0          | 0.4      | -0.4              | 1          | 2.2      | -1.2     | 0                 | 1             | 0         | 0        | 0       | /0         | 0             | 0                   | -100.0%      |
|          | Robbery - All Other             | 0          | 0.4      | -0.4              | 4          | 2.8      | 1.2      | 2                 | 2             | 0         | 1        | -1      | -100.0%    | 1             | -1                  | -100.0%      |
| Violent  | Agg. Assault - Family           | 0          | 1.2      | -1.2              | 4          | 4.0      | 0.0      | 3                 | 1             | 0         | 1        | -1      | -100.0%    | 1             | -1                  | -100.0%      |
| į<br>آ   | Agg. Assault - NonFamily        | 0          | 1.6      | -1.6              | 5          | 6.6      | -1.6     | 7                 | -2            | 0         | 2        | -2      | -100.0%    | 2             | -2                  | -100.0%      |
|          | TOTAL VIOLENT CRIMES            | 0          | 4.6      | -4.6              | 18         | 18.8     | -0.8     | 12                | 6             | 0         | 5        | -5      | -100.0%    | 4             | -4                  | -100.0%      |
| a)       | Burglary - Residential          | 0          | 0.8      | -0.8              | 2          | 6.6      | -4.6     | 5                 | -3            | 0         | 2        | -2      | -100.0%    | 1             | -1                  | -100.0%      |
| Crime    | Burglary - All Other            | 3          | 3.4      | -0.4              | 19         | 11.0     | 8.0      | 7                 | 12            | 3         | 3        | 0       | 0.0%       | 3             | 0                   | 7.1%         |
| \sqrt{O} | Larceny - Vehicle Burglary      | 2          | 14.6     | -12.6             | 29         | 54.2     | -25.2    | 40                | -11           | 2         | 14       | -12     | -85.7%     | 15            | -13                 | -86.7%       |
| erty     | Larceny - All Other             | 12         | 16.4     | -4.4              | 55         | 65.0     | -10.0    | 70                | -15           | 12        | 11       | 1       | 9.1%       | 18            | -6                  | -31.8%       |
| Prop     | Motor Vehicle Theft             | 8          | 10.4     | -2.4              | 26         | 37.4     | -11.4    | 23                | 3             | 8         | 9        | -1      | -11.1%     | 9             | -1                  | -9.1%        |
| Δ.       | TOTAL PROPERTY CRIMES           | 25         | 45.6     | -20.6             | 131        | 174      | -43.2    | 145               | -14           | 25        | 39       | -14     | -35.9%     | 46            | -21                 | -45.2%       |
|          | GRAND TOTAL                     | 25         | 50.2     | -25.2             | 149        | 193      | -44.0    | 157               | -8            | 25        | 44       | -19     | -43.2%     | 50            | -25                 | -50.0%       |
|          | Drugs                           | 22         | 17.0     | 5.0               | 90         | 56.4     | 33.6     | 88                | 2             | 22        | 23       | -1      | -4.3%      | 21            | 1                   | 6.8%         |
| Misc     | Weapons                         | 1          | 2.4      | -1.4              | 6          | 7.2      | -1.2     | 9                 | -3            | 1         | 3        | -2      | -66.7%     | 2             | -1                  | -58.3%       |
| -        | Vandalism                       | 4          | 9.4      | -5.4              | 52         | 41.2     | 10.8     | 44                | 8             | 4         | 9        | -5      | -55.6%     | 11            | -7                  | -62.3%       |
|          | 4-Week Breakdown - \            | Violent Of | fenses   |                   |            | 4-Week   | Breakdo  | wn - <u>Prope</u> | rty Offer     | nses      |          | Year-to | -Date Tota | ls (Jan 1 thr | ough Jan            | 7)           |
| 4        | 1                               |            | <b>—</b> | <b>-</b> Homicide | 20         |          |          | _                 |               | Vehicle   | 70 -     | ]       | EO         | 59            | ■ Pro               | perty Crimes |