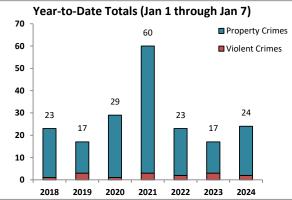

|      | DISTRICT T Data                 |            |          |      |        | <b>6</b> | ,       | -,              |               | ,,   | (          | ,       |            |               |                       | A PORTY |
|------|---------------------------------|------------|----------|------|--------|----------|---------|-----------------|---------------|------|------------|---------|------------|---------------|-----------------------|---------|
|      | (Pioneer Division) All Offenses | Las        | t 7 Days | *    | Last   | 28 Day   | s*      | Previou<br>Days |               | Υe   | ear to Dat | e (YTD  | )*         | _             | -Year YTI<br>Average* |         |
|      |                                 | 2024 5     | -yr Avg  | Chg  | 2023 5 | -yr Avg  | Chg     | 2023            | Recent<br>Chg | 2024 | 2023       | Chg     | % Chg      | Avg**         | Chg                   | % Chg   |
|      | Criminal Homicide               | 0          | 0.0      | 0.0  | 0      | 0.0      | 0.0     | 0               | 0             | 0    | 0          | 0       | /0         | 0             | 0                     | /0      |
| e e  | Forcible Rape                   | 0          | 0.8      | -0.8 | 3      | 1.4      | 1.6     | 2               | 1             | 0    | 1          | -1      | -100.0%    | 0             | 0                     | -100.0% |
| rii  | Robbery - Business              | 1          | 0.2      | 0.8  | 1      | 1.4      | -0.4    | 0               | 1             | 1    | 0          | 1       | /0         | 0             | 1                     | 400.0%  |
| nt ( | Robbery - All Other             | 1          | 0.0      | 1.0  | 5      | 2.2      | 2.8     | 4               | 1             | 1    | 0          | 1       | /0         | 0             | 1                     | /0      |
| ole  | Agg. Assault - Family           | 0          | 0.8      | -0.8 | 3      | 2.4      | 0.6     | 6               | -3            | 0    | 0          | 0       | /0         | 1             | -1                    | -100.0% |
| Ϊ    | Agg. Assault - NonFamily        | 0          | 0.8      | -0.8 | 3      | 3.4      | -0.4    | 8               | -5            | 0    | 2          | -2      | -100.0%    | 1             | -1                    | -100.0% |
|      | TOTAL VIOLENT CRIMES            | 2          | 2.6      | -0.6 | 15     | 10.8     | 4.2     | 20              | -5            | 2    | 3          | -1      | -33.3%     | 2             | 0                     | -16.7%  |
| a)   | Burglary - Residential          | 1          | 1.2      | -0.2 | 3      | 5.4      | -2.4    | 4               | -1            | 1    | 1          | 0       | 0.0%       | 1             | 0                     | -28.6%  |
| ime  | Burglary - All Other            | 1          | 0.6      | 0.4  | 7      | 3.4      | 3.6     | 7               | 0             | 1    | 2          | -1      | -50.0%     | 1             | 0                     | 0.0%    |
| Ċ    | Larceny - Vehicle Burglary      | 3          | 9.4      | -6.4 | 18     | 37.2     | -19.2   | 22              | -4            | 3    | 1          | 2       | 200.0%     | 10            | -7                    | -71.2%  |
| ert  | Larceny - All Other             | 13         | 7.0      | 6.0  | 33     | 29.0     | 4.0     | 32              | 1             | 13   | 5          | 8       | 160.0%     | 8             | 5                     | 62.5%   |
| rop  | Motor Vehicle Theft             | 4          | 6.4      | -2.4 | 12     | 24.0     | -12.0   | 7               | 5             | 4    | 5          | -1      | -20.0%     | 6             | -2                    | -33.3%  |
| Δ.   | TOTAL PROPERTY CRIMES           | 22         | 24.6     | -2.6 | 73     | 99.0     | -26.0   | 72              | 1             | 22   | 14         | 8       | 57.1%      | 27            | -5                    | -17.9%  |
|      | GRAND TOTAL                     | 24         | 27.2     | -3.2 | 88     | 110      | -21.8   | 92              | -4            | 24   | 17         | 7       | 41.2%      | 29            | -5                    | -17.8%  |
|      | Drugs                           | 16         | 5.4      | 10.6 | 92     | 19.0     | 73.0    | 75              | 17            | 16   | 5          | 11      | 220.0%     | 7             | 9                     | 142.4%  |
| Misc | Weapons                         | 0          | 1.6      | -1.6 | 5      | 5.0      | 0.0     | 5               | 0             | 0    | 3          | -3      | -100.0%    | 2             | -2                    | -100.0% |
| -    | Vandalism                       | 5          | 7.8      | -2.8 | 26     | 26.0     | 0.0     | 32              | -6            | 5    | 9          | -4      | -44.4%     | 9             | -4                    | -41.9%  |
|      | 4-Week Breakdown -              | Violent Of | fenses   |      |        | 4-Week   | Breakdo | wn - Pronei     | rty Offen     | SPS  | ,          | Vear-to | -Date Tota | ls (Ian 1 thr | ough lan              | 7)      |