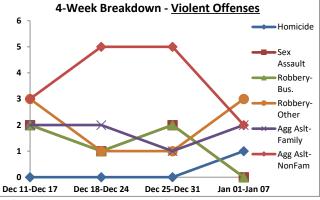

|               | District 3 Data                            |        |                             | veho                                             | rt Covering                             | g the w             | eek ot/(            | )1/2024 I     | nrougn        | 01/07/202                                              | 24 (101011-3                                   | sun)               |                            |                          | (                             | المستحار                                           |
|---------------|--------------------------------------------|--------|-----------------------------|--------------------------------------------------|-----------------------------------------|---------------------|---------------------|---------------|---------------|--------------------------------------------------------|------------------------------------------------|--------------------|----------------------------|--------------------------|-------------------------------|----------------------------------------------------|
|               | (Central Division) All Offenses            | Las    | t 7 Days                    | *                                                | Last                                    | 28 Day              | s*                  | Previo<br>Day |               | Υe                                                     | ear to Dat                                     | te (YTD)           | )*                         |                          | Year YTD<br>verage*           |                                                    |
|               |                                            | 2024 5 | -yr Avg                     | Chg                                              | 2023 5                                  | -yr Avg             | Chg                 | 2023          | Recent<br>Chg | 2024                                                   | 2023                                           | Chg                | % Chg                      | Avg**                    | Chg                           | % Chg                                              |
|               | Criminal Homicide                          | 0      | 0.0                         | 0.0                                              | 0                                       | 0.0                 | 0.0                 | 0             | 0             | 0                                                      | 0                                              | 0                  | /0                         | 0                        | 0                             | /0                                                 |
| e e           | Forcible Rape                              | 0      | 0.4                         | -0.4                                             | 0                                       | 1.4                 | -1.4                | 2             | -2            | 0                                                      | 0                                              | 0                  | /0                         | 0                        | 0 -                           | 100.0%                                             |
| Violent Crime | Robbery - Business                         | 0      | 0.0                         | 0.0                                              | 0                                       | 0.2                 | -0.2                | 1             | -1            | 0                                                      | 0                                              | 0                  | /0                         | 0                        | 0 -                           | 100.0%                                             |
| 벌             | Robbery - All Other                        | 0      | 0.2                         | -0.2                                             | 0                                       | 1.6                 | -1.6                | 3             | -3            | 0                                                      | 0                                              | 0                  | /0                         | 0                        | 0 -                           | 100.0%                                             |
| ole           | Agg. Assault - Family                      | 0      | 1.0                         | -1.0                                             | 1                                       | 2.6                 | -1.6                | 3             | -2            | 0                                                      | 0                                              | 0                  | /0                         | 1                        | -1 -                          | 100.0%                                             |
| 5             | Agg. Assault - NonFamily                   | 0      | 0.6                         | -0.6                                             | 1                                       | 3.0                 | -2.0                | 1             | 0             | 0                                                      | 0                                              | 0                  | /0                         | 1                        | -1 -                          | 100.0%                                             |
|               | TOTAL VIOLENT CRIMES                       | 0      | 2.2                         | -2.2                                             | 2                                       | 8.8                 | -6.8                | 10            | -8            | 0                                                      | 0                                              | 0                  | /0                         | 3                        | -3 -                          | 100.0%                                             |
| a             | Burglary - Residential                     | 1      | 1.2                         | -0.2                                             | 6                                       | 5.6                 | 0.4                 | 2             | 4             | 1                                                      | 2                                              | -1                 | -50.0%                     | 1                        | 0                             | -16.7%                                             |
| Crime         | Burglary - All Other                       | 1      | 1.0                         | 0.0                                              | 3                                       | 5.4                 | -2.4                | 2             | 1             | 1                                                      | 1                                              | 0                  | 0.0%                       | 1                        | 0                             | 0.0%                                               |
| Ď             | Larceny - Vehicle Burglary                 | 6      | 9.0                         | -3.0                                             | 21                                      | 37.2                | -16.2               | 32            | -11           | 6                                                      | 6                                              | 0                  | 0.0%                       | 9                        | -3                            | -34.8%                                             |
| ert           | Larceny - All Other                        | 5      | 7.2                         | -2.2                                             | 21                                      | 27.6                | -6.6                | 40            | -19           | 5                                                      | 1                                              | 4                  | 400.0%                     | 7                        | -2                            | -24.2%                                             |
| Property      | Motor Vehicle Theft                        | 1      | 2.8                         | -1.8                                             | 5                                       | 11.2                | -6.2                | 4             | 1             | 1                                                      | 2                                              | -1                 | -50.0%                     | 3                        | -2                            | -70.6%                                             |
|               | TOTAL PROPERTY CRIMES                      | 14     | 21.2                        | -7.2                                             | 56                                      | 87.0                | -31.0               | 80            | -24           | 14                                                     | 12                                             | 2                  | 16.7%                      | 21                       | -7                            | -34.6%                                             |
|               | GRAND TOTAL                                | 14     | 23.4                        | -9.4                                             | 58                                      | 95.8                | -37.8               | 90            | -32           | 14                                                     | 12                                             | 2                  | 16.7%                      | 24                       | -10                           | -41.7%                                             |
|               |                                            |        |                             |                                                  |                                         |                     |                     |               |               |                                                        |                                                |                    |                            |                          |                               |                                                    |
|               | Drugs                                      | 4      | 1.8                         | 2.2                                              | 12                                      | 16.2                | -4.2                | 10            | 2             | 4                                                      | 0                                              | 4                  | /0                         | 3                        | 1                             | 33.3%                                              |
| lisc          | Drugs<br>Weapons                           | 4      | 1.8<br>0.0                  | 2.2                                              | 12<br>1                                 | 16.2<br>0.8         | <b>-4.2</b> 0.2     | 10<br>0       | 2             | <u>4</u><br>0                                          | 0                                              | 4                  | /0<br>/0                   | 3                        | 1                             | 33.3%<br>100.0%                                    |
| Misc          | Drugs<br>Weapons<br>Vandalism              |        | 1.8<br>0.0<br>5.2           | 2.2<br>0.0<br>-1.2                               |                                         | 16.2<br>0.8<br>26.0 | -4.2<br>0.2<br>-9.0 |               |               |                                                        |                                                |                    | /0                         |                          | 1<br>-1 -                     | 33.3%<br>100.0%<br>-16.7%                          |
| Misc          | Weapons<br>Vandalism                       | 0 4    | 0.0<br>5.2                  | 0.0                                              | 1<br>17                                 | 0.8<br>26.0         | 0.2<br>-9.0         | 0<br>41       | 1<br>-24      | 0<br>4                                                 | 0<br>6                                         | 0<br>-2            | /0<br>-33.3%               | 1<br>5                   | 1<br>-1 -                     | 100.0%<br>-16.7%                                   |
|               | Weapons                                    | 0 4    | 0.0<br>5.2<br><b>fenses</b> | 0.0                                              | 1<br>17                                 | 0.8<br>26.0         | 0.2<br>-9.0         | 0             | 1<br>-24      | 0<br>4                                                 | 0 6                                            | 0<br>-2            | /0<br>-33.3%               | 1                        | 1<br>-1 -<br>-1<br>ough Jan 7 | 100.0%<br>-16.7%<br>')                             |
|               | Weapons<br>Vandalism<br>4-Week Breakdown - | 0 4    | 0.0<br>5.2<br>fenses        | 0.0 -1.2  Homicide Sex Assault                   | 1<br>17                                 | 0.8<br>26.0         | 0.2<br>-9.0         | 0<br>41       | 1<br>-24      | 0 4  Uses  Vehicle Burglary Other Larceny              | 0<br>6<br>35 -                                 | 0<br>-2<br>Year-to | /0<br>-33.3%<br>-Date Tota | 1<br>5                   | 1<br>-1 -<br>-1<br>ough Jan 7 | 100.0%<br>-16.7%                                   |
|               | Weapons<br>Vandalism<br>4-Week Breakdown - | 0 4    | 0.0<br>5.2<br>fenses        | O.0  -1.2  Homicide  Sex  Assault  Robbery- Bus. | 1<br>17<br>10<br>9 -<br>8 -             | 0.8<br>26.0         | 0.2<br>-9.0         | 0<br>41       | 1<br>-24      | O 4  Ses  Vehicle Burglary Other Larceny Vehicle Theft | 0<br>6<br>35 -<br>30 -<br>25 -<br>20 -         | 0<br>-2            | /0<br>-33.3%<br>-Date Tota | 1<br>5<br>Is (Jan 1 thro | 1 -11 ough Jan 7  Propo       | 100.0%<br>-16.7%<br>T)<br>erty Crimes<br>nt Crimes |
| 2             | Weapons<br>Vandalism<br>4-Week Breakdown - | 0 4    | 0.0<br>5.2<br>fenses        | O.0  -1.2  Homicide  Sex  Assault  Robbery-      | 1<br>17<br>10<br>9 -<br>8 -<br>7 -<br>6 | 0.8<br>26.0         | 0.2<br>-9.0         | 0<br>41       | 1<br>-24      | 0 4  Sses  Vehicle Burglary Other Larceny Vehicle      | 0<br>6<br>35 -<br>30 -<br>25 -<br>20 -<br>15 - | 0<br>-2<br>Year-to | /0<br>-33.3%<br>-Date Tota | 1<br>5<br>Is (Jan 1 thro | 1<br>-1 -<br>-1<br>ough Jan 7 | 100.0%<br>-16.7%<br>T)<br>erty Crimes<br>nt Crimes |