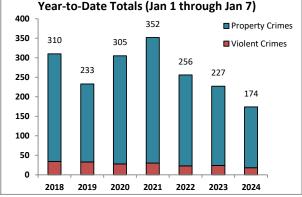

|          | District 2 Data                 |            |          | Repo              | rt Coverin | g the W  | eek 01/0 | 01/2024 T         | hrough        | 01/07/202 | 4 (Mon-  | Sun)    |            |               |                     | Marry .      |
|----------|---------------------------------|------------|----------|-------------------|------------|----------|----------|-------------------|---------------|-----------|----------|---------|------------|---------------|---------------------|--------------|
|          | (Pioneer Division) All Offenses | Las        | t 7 Days | <b>5</b> *        | Las        | t 28 Day | s*       | Previo<br>Day     |               | Ye        | ar to Da | te (YTD | )*         | _             | Year YTI<br>Verage* |              |
|          |                                 | 2024 5     | -yr Avg  | Chg               | 2023 5     | -yr Avg  | Chg      | 2023              | Recent<br>Chg | 2024      | 2023     | Chg     | % Chg      | Avg**         | Chg                 | % Chg        |
|          | Criminal Homicide               | 0          | 0.2      | -0.2              | 1          | 0.2      | 0.8      | 0                 | 1             | 0         | 0        | 0       | /0         | 0             | 0                   | -100.0%      |
| e e      | Forcible Rape                   | 0          | 0.8      | -0.8              | 3          | 3.0      | 0.0      | 0                 | 3             | 0         | 1        | -1      | -100.0%    | 1             | -1                  | -100.0%      |
| Crim     | Robbery - Business              | 0          | 0.4      | -0.4              | 1          | 2.2      | -1.2     | 0                 | 1             | 0         | 0        | 0       | /0         | 0             | 0                   | -100.0%      |
|          | Robbery - All Other             | 0          | 0.4      | -0.4              | 4          | 2.8      | 1.2      | 2                 | 2             | 0         | 1        | -1      | -100.0%    | 1             | -1                  | -100.0%      |
| Violent  | Agg. Assault - Family           | 0          | 1.2      | -1.2              | 4          | 4.0      | 0.0      | 3                 | 1             | 0         | 1        | -1      | -100.0%    | 1             | -1                  | -100.0%      |
| į<br>آ   | Agg. Assault - NonFamily        | 0          | 1.6      | -1.6              | 5          | 6.6      | -1.6     | 7                 | -2            | 0         | 2        | -2      | -100.0%    | 2             | -2                  | -100.0%      |
|          | TOTAL VIOLENT CRIMES            | 0          | 4.6      | -4.6              | 18         | 18.8     | -0.8     | 12                | 6             | 0         | 5        | -5      | -100.0%    | 4             | -4                  | -100.0%      |
| a)       | Burglary - Residential          | 0          | 0.8      | -0.8              | 2          | 6.6      | -4.6     | 5                 | -3            | 0         | 2        | -2      | -100.0%    | 1             | -1                  | -100.0%      |
| Crime    | Burglary - All Other            | 3          | 3.4      | -0.4              | 19         | 11.0     | 8.0      | 7                 | 12            | 3         | 3        | 0       | 0.0%       | 3             | 0                   | 7.1%         |
| \sqrt{O} | Larceny - Vehicle Burglary      | 2          | 14.6     | -12.6             | 29         | 54.2     | -25.2    | 40                | -11           | 2         | 14       | -12     | -85.7%     | 15            | -13                 | -86.7%       |
| erty     | Larceny - All Other             | 12         | 16.4     | -4.4              | 55         | 65.0     | -10.0    | 70                | -15           | 12        | 11       | 1       | 9.1%       | 18            | -6                  | -31.8%       |
| Prop     | Motor Vehicle Theft             | 8          | 10.4     | -2.4              | 26         | 37.4     | -11.4    | 23                | 3             | 8         | 9        | -1      | -11.1%     | 9             | -1                  | -9.1%        |
| Δ.       | TOTAL PROPERTY CRIMES           | 25         | 45.6     | -20.6             | 131        | 174      | -43.2    | 145               | -14           | 25        | 39       | -14     | -35.9%     | 46            | -21                 | -45.2%       |
|          | GRAND TOTAL                     | 25         | 50.2     | -25.2             | 149        | 193      | -44.0    | 157               | -8            | 25        | 44       | -19     | -43.2%     | 50            | -25                 | -50.0%       |
|          | Drugs                           | 22         | 17.0     | 5.0               | 90         | 56.4     | 33.6     | 88                | 2             | 22        | 23       | -1      | -4.3%      | 21            | 1                   | 6.8%         |
| Misc     | Weapons                         | 1          | 2.4      | -1.4              | 6          | 7.2      | -1.2     | 9                 | -3            | 1         | 3        | -2      | -66.7%     | 2             | -1                  | -58.3%       |
| -        | Vandalism                       | 4          | 9.4      | -5.4              | 52         | 41.2     | 10.8     | 44                | 8             | 4         | 9        | -5      | -55.6%     | 11            | -7                  | -62.3%       |
|          | 4-Week Breakdown - \            | Violent Of | fenses   |                   |            | 4-Week   | Breakdo  | wn - <u>Prope</u> | rty Offer     | nses      |          | Year-to | -Date Tota | ls (Jan 1 thr | ough Jan            | 7)           |
| 4        | 1                               |            | <b>—</b> | <b>-</b> Homicide | 20         |          |          | _                 |               | Vehicle   | 70 -     | ]       | EO         | 59            | ■ Pro               | perty Crimes |