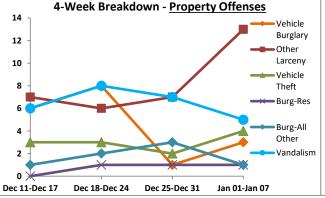

<sup>\*\*\*</sup>Charts may erroneously show an apparent drop in the most current data due to some cases not yet having been reported and/or recorded.

Volume 10 - Number 1

Report Covering the Week 01/01/2024 Through 01/07/2024 (Mon-Sun)

|      | DISTRICT T Data                 |            |          |      |        | <b>6</b> | ,       | -,              |               | ,,   | (          | ,       |            |               |                       | A PORTY |
|------|---------------------------------|------------|----------|------|--------|----------|---------|-----------------|---------------|------|------------|---------|------------|---------------|-----------------------|---------|
|      | (Pioneer Division) All Offenses | Las        | t 7 Days | *    | Last   | 28 Day   | s*      | Previou<br>Days |               | Υe   | ear to Dat | e (YTD  | )*         | _             | -Year YTI<br>Average* |         |
|      |                                 | 2024 5     | -yr Avg  | Chg  | 2023 5 | -yr Avg  | Chg     | 2023            | Recent<br>Chg | 2024 | 2023       | Chg     | % Chg      | Avg**         | Chg                   | % Chg   |
|      | Criminal Homicide               | 0          | 0.0      | 0.0  | 0      | 0.0      | 0.0     | 0               | 0             | 0    | 0          | 0       | /0         | 0             | 0                     | /0      |
| e e  | Forcible Rape                   | 0          | 0.8      | -0.8 | 3      | 1.4      | 1.6     | 2               | 1             | 0    | 1          | -1      | -100.0%    | 0             | 0                     | -100.0% |
| rii  | Robbery - Business              | 1          | 0.2      | 0.8  | 1      | 1.4      | -0.4    | 0               | 1             | 1    | 0          | 1       | /0         | 0             | 1                     | 400.0%  |
| nt ( | Robbery - All Other             | 1          | 0.0      | 1.0  | 5      | 2.2      | 2.8     | 4               | 1             | 1    | 0          | 1       | /0         | 0             | 1                     | /0      |
| ole  | Agg. Assault - Family           | 0          | 0.8      | -0.8 | 3      | 2.4      | 0.6     | 6               | -3            | 0    | 0          | 0       | /0         | 1             | -1                    | -100.0% |
| Ϊ    | Agg. Assault - NonFamily        | 0          | 0.8      | -0.8 | 3      | 3.4      | -0.4    | 8               | -5            | 0    | 2          | -2      | -100.0%    | 1             | -1                    | -100.0% |
|      | TOTAL VIOLENT CRIMES            | 2          | 2.6      | -0.6 | 15     | 10.8     | 4.2     | 20              | -5            | 2    | 3          | -1      | -33.3%     | 2             | 0                     | -16.7%  |
| a)   | Burglary - Residential          | 1          | 1.2      | -0.2 | 3      | 5.4      | -2.4    | 4               | -1            | 1    | 1          | 0       | 0.0%       | 1             | 0                     | -28.6%  |
| ime  | Burglary - All Other            | 1          | 0.6      | 0.4  | 7      | 3.4      | 3.6     | 7               | 0             | 1    | 2          | -1      | -50.0%     | 1             | 0                     | 0.0%    |
| Ċ    | Larceny - Vehicle Burglary      | 3          | 9.4      | -6.4 | 18     | 37.2     | -19.2   | 22              | -4            | 3    | 1          | 2       | 200.0%     | 10            | -7                    | -71.2%  |
| ert  | Larceny - All Other             | 13         | 7.0      | 6.0  | 33     | 29.0     | 4.0     | 32              | 1             | 13   | 5          | 8       | 160.0%     | 8             | 5                     | 62.5%   |
| rop  | Motor Vehicle Theft             | 4          | 6.4      | -2.4 | 12     | 24.0     | -12.0   | 7               | 5             | 4    | 5          | -1      | -20.0%     | 6             | -2                    | -33.3%  |
| Δ.   | TOTAL PROPERTY CRIMES           | 22         | 24.6     | -2.6 | 73     | 99.0     | -26.0   | 72              | 1             | 22   | 14         | 8       | 57.1%      | 27            | -5                    | -17.9%  |
|      | GRAND TOTAL                     | 24         | 27.2     | -3.2 | 88     | 110      | -21.8   | 92              | -4            | 24   | 17         | 7       | 41.2%      | 29            | -5                    | -17.8%  |
|      | Drugs                           | 16         | 5.4      | 10.6 | 92     | 19.0     | 73.0    | 75              | 17            | 16   | 5          | 11      | 220.0%     | 7             | 9                     | 142.4%  |
| Misc | Weapons                         | 0          | 1.6      | -1.6 | 5      | 5.0      | 0.0     | 5               | 0             | 0    | 3          | -3      | -100.0%    | 2             | -2                    | -100.0% |
| -    | Vandalism                       | 5          | 7.8      | -2.8 | 26     | 26.0     | 0.0     | 32              | -6            | 5    | 9          | -4      | -44.4%     | 9             | -4                    | -41.9%  |
|      | 4-Week Breakdown -              | Violent Of | fenses   |      |        | 4-Week   | Breakdo | wn - Pronei     | rty Offen     | SPS  | ,          | Vear-to | -Date Tota | ls (Ian 1 thr | ough lan              | 7)      |