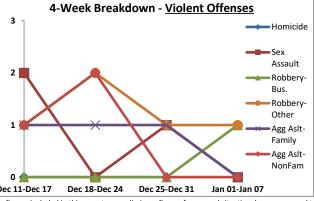

<sup>\*\*\*</sup>Charts may erroneously show an apparent drop in the most current data due to some cases not yet having been reported and/or recorded.

Volume 10 - Number 1

Report Covering the Week 01/01/2024 Through 01/07/2024 (Mon-Sun)

|      | DISTRICT T Data                 |            |          |      |        | <b>6</b> | ,       | -,              |               | ,,   | (          | ,       |            |               |                       | A PORTY |
|------|---------------------------------|------------|----------|------|--------|----------|---------|-----------------|---------------|------|------------|---------|------------|---------------|-----------------------|---------|
|      | (Pioneer Division) All Offenses | Las        | t 7 Days | *    | Last   | 28 Day   | s*      | Previou<br>Days |               | Υe   | ear to Dat | e (YTD  | )*         | _             | -Year YTI<br>Average* |         |
|      |                                 | 2024 5     | -yr Avg  | Chg  | 2023 5 | -yr Avg  | Chg     | 2023            | Recent<br>Chg | 2024 | 2023       | Chg     | % Chg      | Avg**         | Chg                   | % Chg   |
|      | Criminal Homicide               | 0          | 0.0      | 0.0  | 0      | 0.0      | 0.0     | 0               | 0             | 0    | 0          | 0       | /0         | 0             | 0                     | /0      |
| e e  | Forcible Rape                   | 0          | 0.8      | -0.8 | 3      | 1.4      | 1.6     | 2               | 1             | 0    | 1          | -1      | -100.0%    | 0             | 0                     | -100.0% |
| rii  | Robbery - Business              | 1          | 0.2      | 0.8  | 1      | 1.4      | -0.4    | 0               | 1             | 1    | 0          | 1       | /0         | 0             | 1                     | 400.0%  |
| nt ( | Robbery - All Other             | 1          | 0.0      | 1.0  | 5      | 2.2      | 2.8     | 4               | 1             | 1    | 0          | 1       | /0         | 0             | 1                     | /0      |
| ole  | Agg. Assault - Family           | 0          | 0.8      | -0.8 | 3      | 2.4      | 0.6     | 6               | -3            | 0    | 0          | 0       | /0         | 1             | -1                    | -100.0% |
| Ϊ    | Agg. Assault - NonFamily        | 0          | 0.8      | -0.8 | 3      | 3.4      | -0.4    | 8               | -5            | 0    | 2          | -2      | -100.0%    | 1             | -1                    | -100.0% |
|      | TOTAL VIOLENT CRIMES            | 2          | 2.6      | -0.6 | 15     | 10.8     | 4.2     | 20              | -5            | 2    | 3          | -1      | -33.3%     | 2             | 0                     | -16.7%  |
| a)   | Burglary - Residential          | 1          | 1.2      | -0.2 | 3      | 5.4      | -2.4    | 4               | -1            | 1    | 1          | 0       | 0.0%       | 1             | 0                     | -28.6%  |
| ime  | Burglary - All Other            | 1          | 0.6      | 0.4  | 7      | 3.4      | 3.6     | 7               | 0             | 1    | 2          | -1      | -50.0%     | 1             | 0                     | 0.0%    |
| Ċ    | Larceny - Vehicle Burglary      | 3          | 9.4      | -6.4 | 18     | 37.2     | -19.2   | 22              | -4            | 3    | 1          | 2       | 200.0%     | 10            | -7                    | -71.2%  |
| ert  | Larceny - All Other             | 13         | 7.0      | 6.0  | 33     | 29.0     | 4.0     | 32              | 1             | 13   | 5          | 8       | 160.0%     | 8             | 5                     | 62.5%   |
| rop  | Motor Vehicle Theft             | 4          | 6.4      | -2.4 | 12     | 24.0     | -12.0   | 7               | 5             | 4    | 5          | -1      | -20.0%     | 6             | -2                    | -33.3%  |
| Δ.   | TOTAL PROPERTY CRIMES           | 22         | 24.6     | -2.6 | 73     | 99.0     | -26.0   | 72              | 1             | 22   | 14         | 8       | 57.1%      | 27            | -5                    | -17.9%  |
|      | GRAND TOTAL                     | 24         | 27.2     | -3.2 | 88     | 110      | -21.8   | 92              | -4            | 24   | 17         | 7       | 41.2%      | 29            | -5                    | -17.8%  |
|      | Drugs                           | 16         | 5.4      | 10.6 | 92     | 19.0     | 73.0    | 75              | 17            | 16   | 5          | 11      | 220.0%     | 7             | 9                     | 142.4%  |
| Misc | Weapons                         | 0          | 1.6      | -1.6 | 5      | 5.0      | 0.0     | 5               | 0             | 0    | 3          | -3      | -100.0%    | 2             | -2                    | -100.0% |
| -    | Vandalism                       | 5          | 7.8      | -2.8 | 26     | 26.0     | 0.0     | 32              | -6            | 5    | 9          | -4      | -44.4%     | 9             | -4                    | -41.9%  |
|      | 4-Week Breakdown -              | Violent Of | fenses   |      |        | 4-Week   | Breakdo | wn - Pronei     | rty Offen     | SPS  | ,          | Vear-to | -Date Tota | ls (Ian 1 thr | ough lan              | 7)      |