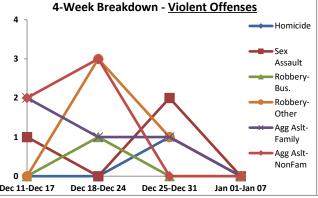

|          | District 2 Data                 |            |          | Repo              | rt Coverin | g the W  | eek 01/0 | 01/2024 T         | hrough        | 01/07/202 | 4 (Mon-  | Sun)    |            |               |                     | Marry .      |
|----------|---------------------------------|------------|----------|-------------------|------------|----------|----------|-------------------|---------------|-----------|----------|---------|------------|---------------|---------------------|--------------|
|          | (Pioneer Division) All Offenses | Las        | t 7 Days | <b>5</b> *        | Las        | t 28 Day | s*       | Previo<br>Day     |               | Ye        | ar to Da | te (YTD | )*         | _             | Year YTI<br>Verage* |              |
|          |                                 | 2024 5     | -yr Avg  | Chg               | 2023 5     | -yr Avg  | Chg      | 2023              | Recent<br>Chg | 2024      | 2023     | Chg     | % Chg      | Avg**         | Chg                 | % Chg        |
|          | Criminal Homicide               | 0          | 0.2      | -0.2              | 1          | 0.2      | 0.8      | 0                 | 1             | 0         | 0        | 0       | /0         | 0             | 0                   | -100.0%      |
| e e      | Forcible Rape                   | 0          | 0.8      | -0.8              | 3          | 3.0      | 0.0      | 0                 | 3             | 0         | 1        | -1      | -100.0%    | 1             | -1                  | -100.0%      |
| Crim     | Robbery - Business              | 0          | 0.4      | -0.4              | 1          | 2.2      | -1.2     | 0                 | 1             | 0         | 0        | 0       | /0         | 0             | 0                   | -100.0%      |
|          | Robbery - All Other             | 0          | 0.4      | -0.4              | 4          | 2.8      | 1.2      | 2                 | 2             | 0         | 1        | -1      | -100.0%    | 1             | -1                  | -100.0%      |
| Violent  | Agg. Assault - Family           | 0          | 1.2      | -1.2              | 4          | 4.0      | 0.0      | 3                 | 1             | 0         | 1        | -1      | -100.0%    | 1             | -1                  | -100.0%      |
| į<br>آ   | Agg. Assault - NonFamily        | 0          | 1.6      | -1.6              | 5          | 6.6      | -1.6     | 7                 | -2            | 0         | 2        | -2      | -100.0%    | 2             | -2                  | -100.0%      |
|          | TOTAL VIOLENT CRIMES            | 0          | 4.6      | -4.6              | 18         | 18.8     | -0.8     | 12                | 6             | 0         | 5        | -5      | -100.0%    | 4             | -4                  | -100.0%      |
| a)       | Burglary - Residential          | 0          | 0.8      | -0.8              | 2          | 6.6      | -4.6     | 5                 | -3            | 0         | 2        | -2      | -100.0%    | 1             | -1                  | -100.0%      |
| Crime    | Burglary - All Other            | 3          | 3.4      | -0.4              | 19         | 11.0     | 8.0      | 7                 | 12            | 3         | 3        | 0       | 0.0%       | 3             | 0                   | 7.1%         |
| \sqrt{O} | Larceny - Vehicle Burglary      | 2          | 14.6     | -12.6             | 29         | 54.2     | -25.2    | 40                | -11           | 2         | 14       | -12     | -85.7%     | 15            | -13                 | -86.7%       |
| erty     | Larceny - All Other             | 12         | 16.4     | -4.4              | 55         | 65.0     | -10.0    | 70                | -15           | 12        | 11       | 1       | 9.1%       | 18            | -6                  | -31.8%       |
| Prop     | Motor Vehicle Theft             | 8          | 10.4     | -2.4              | 26         | 37.4     | -11.4    | 23                | 3             | 8         | 9        | -1      | -11.1%     | 9             | -1                  | -9.1%        |
| Δ.       | TOTAL PROPERTY CRIMES           | 25         | 45.6     | -20.6             | 131        | 174      | -43.2    | 145               | -14           | 25        | 39       | -14     | -35.9%     | 46            | -21                 | -45.2%       |
|          | GRAND TOTAL                     | 25         | 50.2     | -25.2             | 149        | 193      | -44.0    | 157               | -8            | 25        | 44       | -19     | -43.2%     | 50            | -25                 | -50.0%       |
|          | Drugs                           | 22         | 17.0     | 5.0               | 90         | 56.4     | 33.6     | 88                | 2             | 22        | 23       | -1      | -4.3%      | 21            | 1                   | 6.8%         |
| Misc     | Weapons                         | 1          | 2.4      | -1.4              | 6          | 7.2      | -1.2     | 9                 | -3            | 1         | 3        | -2      | -66.7%     | 2             | -1                  | -58.3%       |
| -        | Vandalism                       | 4          | 9.4      | -5.4              | 52         | 41.2     | 10.8     | 44                | 8             | 4         | 9        | -5      | -55.6%     | 11            | -7                  | -62.3%       |
|          | 4-Week Breakdown - \            | Violent Of | fenses   |                   |            | 4-Week   | Breakdo  | wn - <u>Prope</u> | rty Offer     | nses      |          | Year-to | -Date Tota | ls (Jan 1 thr | ough Jan            | 7)           |
| 4        | 1                               |            | <b>—</b> | <b>-</b> Homicide | 20         |          |          | _                 |               | Vehicle   | 70 -     | ]       | EO         | 59            | ■ Pro               | perty Crimes |