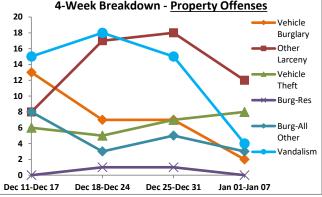

|          | District 2 Data                 |            |          | Repo              | rt Coverin | g the W  | eek 01/0 | 01/2024 T         | hrough        | 01/07/202 | 4 (Mon-  | Sun)    |            |               |                     | Marry .      |
|----------|---------------------------------|------------|----------|-------------------|------------|----------|----------|-------------------|---------------|-----------|----------|---------|------------|---------------|---------------------|--------------|
|          | (Pioneer Division) All Offenses | Las        | t 7 Days | <b>5</b> *        | Las        | t 28 Day | s*       | Previo<br>Day     |               | Ye        | ar to Da | te (YTD | )*         | _             | Year YTI<br>Verage* |              |
|          |                                 | 2024 5     | -yr Avg  | Chg               | 2023 5     | -yr Avg  | Chg      | 2023              | Recent<br>Chg | 2024      | 2023     | Chg     | % Chg      | Avg**         | Chg                 | % Chg        |
|          | Criminal Homicide               | 0          | 0.2      | -0.2              | 1          | 0.2      | 0.8      | 0                 | 1             | 0         | 0        | 0       | /0         | 0             | 0                   | -100.0%      |
| e e      | Forcible Rape                   | 0          | 0.8      | -0.8              | 3          | 3.0      | 0.0      | 0                 | 3             | 0         | 1        | -1      | -100.0%    | 1             | -1                  | -100.0%      |
| Crim     | Robbery - Business              | 0          | 0.4      | -0.4              | 1          | 2.2      | -1.2     | 0                 | 1             | 0         | 0        | 0       | /0         | 0             | 0                   | -100.0%      |
|          | Robbery - All Other             | 0          | 0.4      | -0.4              | 4          | 2.8      | 1.2      | 2                 | 2             | 0         | 1        | -1      | -100.0%    | 1             | -1                  | -100.0%      |
| Violent  | Agg. Assault - Family           | 0          | 1.2      | -1.2              | 4          | 4.0      | 0.0      | 3                 | 1             | 0         | 1        | -1      | -100.0%    | 1             | -1                  | -100.0%      |
| į<br>آ   | Agg. Assault - NonFamily        | 0          | 1.6      | -1.6              | 5          | 6.6      | -1.6     | 7                 | -2            | 0         | 2        | -2      | -100.0%    | 2             | -2                  | -100.0%      |
|          | TOTAL VIOLENT CRIMES            | 0          | 4.6      | -4.6              | 18         | 18.8     | -0.8     | 12                | 6             | 0         | 5        | -5      | -100.0%    | 4             | -4                  | -100.0%      |
| a)       | Burglary - Residential          | 0          | 0.8      | -0.8              | 2          | 6.6      | -4.6     | 5                 | -3            | 0         | 2        | -2      | -100.0%    | 1             | -1                  | -100.0%      |
| Crime    | Burglary - All Other            | 3          | 3.4      | -0.4              | 19         | 11.0     | 8.0      | 7                 | 12            | 3         | 3        | 0       | 0.0%       | 3             | 0                   | 7.1%         |
| \sqrt{O} | Larceny - Vehicle Burglary      | 2          | 14.6     | -12.6             | 29         | 54.2     | -25.2    | 40                | -11           | 2         | 14       | -12     | -85.7%     | 15            | -13                 | -86.7%       |
| erty     | Larceny - All Other             | 12         | 16.4     | -4.4              | 55         | 65.0     | -10.0    | 70                | -15           | 12        | 11       | 1       | 9.1%       | 18            | -6                  | -31.8%       |
| Prop     | Motor Vehicle Theft             | 8          | 10.4     | -2.4              | 26         | 37.4     | -11.4    | 23                | 3             | 8         | 9        | -1      | -11.1%     | 9             | -1                  | -9.1%        |
| Δ.       | TOTAL PROPERTY CRIMES           | 25         | 45.6     | -20.6             | 131        | 174      | -43.2    | 145               | -14           | 25        | 39       | -14     | -35.9%     | 46            | -21                 | -45.2%       |
|          | GRAND TOTAL                     | 25         | 50.2     | -25.2             | 149        | 193      | -44.0    | 157               | -8            | 25        | 44       | -19     | -43.2%     | 50            | -25                 | -50.0%       |
|          | Drugs                           | 22         | 17.0     | 5.0               | 90         | 56.4     | 33.6     | 88                | 2             | 22        | 23       | -1      | -4.3%      | 21            | 1                   | 6.8%         |
| Misc     | Weapons                         | 1          | 2.4      | -1.4              | 6          | 7.2      | -1.2     | 9                 | -3            | 1         | 3        | -2      | -66.7%     | 2             | -1                  | -58.3%       |
| -        | Vandalism                       | 4          | 9.4      | -5.4              | 52         | 41.2     | 10.8     | 44                | 8             | 4         | 9        | -5      | -55.6%     | 11            | -7                  | -62.3%       |
|          | 4-Week Breakdown - \            | Violent Of | fenses   |                   |            | 4-Week   | Breakdo  | wn - <u>Prope</u> | rty Offer     | nses      |          | Year-to | -Date Tota | ls (Jan 1 thr | ough Jan            | 7)           |
| 4        | 1                               |            | <b>—</b> | <b>-</b> Homicide | 20         |          |          | _                 |               | Vehicle   | 70 -     | ]       | EO         | 59            | ■ Pro               | perty Crimes |