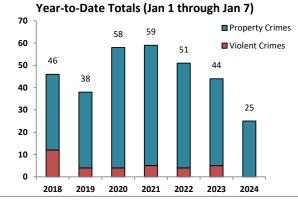

|          | District 2 Data                 |            |          | Repo              | rt Coverin | g the W  | eek 01/0 | 01/2024 T         | hrough        | 01/07/202 | 4 (Mon-  | Sun)    |            |               |                     | Marry .      |
|----------|---------------------------------|------------|----------|-------------------|------------|----------|----------|-------------------|---------------|-----------|----------|---------|------------|---------------|---------------------|--------------|
|          | (Pioneer Division) All Offenses | Las        | t 7 Days | <b>5</b> *        | Las        | t 28 Day | s*       | Previo<br>Day     |               | Ye        | ar to Da | te (YTD | )*         | _             | Year YTI<br>Verage* |              |
|          |                                 | 2024 5     | -yr Avg  | Chg               | 2023 5     | -yr Avg  | Chg      | 2023              | Recent<br>Chg | 2024      | 2023     | Chg     | % Chg      | Avg**         | Chg                 | % Chg        |
|          | Criminal Homicide               | 0          | 0.2      | -0.2              | 1          | 0.2      | 0.8      | 0                 | 1             | 0         | 0        | 0       | /0         | 0             | 0                   | -100.0%      |
| e e      | Forcible Rape                   | 0          | 0.8      | -0.8              | 3          | 3.0      | 0.0      | 0                 | 3             | 0         | 1        | -1      | -100.0%    | 1             | -1                  | -100.0%      |
| Crim     | Robbery - Business              | 0          | 0.4      | -0.4              | 1          | 2.2      | -1.2     | 0                 | 1             | 0         | 0        | 0       | /0         | 0             | 0                   | -100.0%      |
|          | Robbery - All Other             | 0          | 0.4      | -0.4              | 4          | 2.8      | 1.2      | 2                 | 2             | 0         | 1        | -1      | -100.0%    | 1             | -1                  | -100.0%      |
| Violent  | Agg. Assault - Family           | 0          | 1.2      | -1.2              | 4          | 4.0      | 0.0      | 3                 | 1             | 0         | 1        | -1      | -100.0%    | 1             | -1                  | -100.0%      |
| į<br>آ   | Agg. Assault - NonFamily        | 0          | 1.6      | -1.6              | 5          | 6.6      | -1.6     | 7                 | -2            | 0         | 2        | -2      | -100.0%    | 2             | -2                  | -100.0%      |
|          | TOTAL VIOLENT CRIMES            | 0          | 4.6      | -4.6              | 18         | 18.8     | -0.8     | 12                | 6             | 0         | 5        | -5      | -100.0%    | 4             | -4                  | -100.0%      |
| a)       | Burglary - Residential          | 0          | 0.8      | -0.8              | 2          | 6.6      | -4.6     | 5                 | -3            | 0         | 2        | -2      | -100.0%    | 1             | -1                  | -100.0%      |
| Crime    | Burglary - All Other            | 3          | 3.4      | -0.4              | 19         | 11.0     | 8.0      | 7                 | 12            | 3         | 3        | 0       | 0.0%       | 3             | 0                   | 7.1%         |
| \sqrt{O} | Larceny - Vehicle Burglary      | 2          | 14.6     | -12.6             | 29         | 54.2     | -25.2    | 40                | -11           | 2         | 14       | -12     | -85.7%     | 15            | -13                 | -86.7%       |
| erty     | Larceny - All Other             | 12         | 16.4     | -4.4              | 55         | 65.0     | -10.0    | 70                | -15           | 12        | 11       | 1       | 9.1%       | 18            | -6                  | -31.8%       |
| Prop     | Motor Vehicle Theft             | 8          | 10.4     | -2.4              | 26         | 37.4     | -11.4    | 23                | 3             | 8         | 9        | -1      | -11.1%     | 9             | -1                  | -9.1%        |
| Δ.       | TOTAL PROPERTY CRIMES           | 25         | 45.6     | -20.6             | 131        | 174      | -43.2    | 145               | -14           | 25        | 39       | -14     | -35.9%     | 46            | -21                 | -45.2%       |
|          | GRAND TOTAL                     | 25         | 50.2     | -25.2             | 149        | 193      | -44.0    | 157               | -8            | 25        | 44       | -19     | -43.2%     | 50            | -25                 | -50.0%       |
|          | Drugs                           | 22         | 17.0     | 5.0               | 90         | 56.4     | 33.6     | 88                | 2             | 22        | 23       | -1      | -4.3%      | 21            | 1                   | 6.8%         |
| Misc     | Weapons                         | 1          | 2.4      | -1.4              | 6          | 7.2      | -1.2     | 9                 | -3            | 1         | 3        | -2      | -66.7%     | 2             | -1                  | -58.3%       |
| -        | Vandalism                       | 4          | 9.4      | -5.4              | 52         | 41.2     | 10.8     | 44                | 8             | 4         | 9        | -5      | -55.6%     | 11            | -7                  | -62.3%       |
|          | 4-Week Breakdown - \            | Violent Of | fenses   |                   |            | 4-Week   | Breakdo  | wn - <u>Prope</u> | rty Offer     | nses      |          | Year-to | -Date Tota | ls (Jan 1 thr | ough Jan            | 7)           |
| 4        | 1                               |            | <b>—</b> | <b>-</b> Homicide | 20         |          |          | _                 |               | Vehicle   | 70 -     | ]       | EO         | 59            | ■ Pro               | perty Crimes |