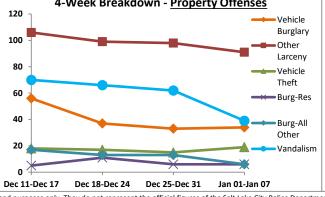

|          | District 2 Data                 |            |          | Repo              | rt Coverin | g the W  | eek 01/0 | 01/2024 T         | hrough        | 01/07/202 | 4 (Mon-  | Sun)    |            |               |                     | Marry .      |
|----------|---------------------------------|------------|----------|-------------------|------------|----------|----------|-------------------|---------------|-----------|----------|---------|------------|---------------|---------------------|--------------|
|          | (Pioneer Division) All Offenses | Las        | t 7 Days | <b>5</b> *        | Las        | t 28 Day | s*       | Previo<br>Day     |               | Ye        | ar to Da | te (YTD | )*         | _             | Year YTI<br>Verage* |              |
|          |                                 | 2024 5     | -yr Avg  | Chg               | 2023 5     | -yr Avg  | Chg      | 2023              | Recent<br>Chg | 2024      | 2023     | Chg     | % Chg      | Avg**         | Chg                 | % Chg        |
|          | Criminal Homicide               | 0          | 0.2      | -0.2              | 1          | 0.2      | 0.8      | 0                 | 1             | 0         | 0        | 0       | /0         | 0             | 0                   | -100.0%      |
| e e      | Forcible Rape                   | 0          | 0.8      | -0.8              | 3          | 3.0      | 0.0      | 0                 | 3             | 0         | 1        | -1      | -100.0%    | 1             | -1                  | -100.0%      |
| Crim     | Robbery - Business              | 0          | 0.4      | -0.4              | 1          | 2.2      | -1.2     | 0                 | 1             | 0         | 0        | 0       | /0         | 0             | 0                   | -100.0%      |
|          | Robbery - All Other             | 0          | 0.4      | -0.4              | 4          | 2.8      | 1.2      | 2                 | 2             | 0         | 1        | -1      | -100.0%    | 1             | -1                  | -100.0%      |
| Violent  | Agg. Assault - Family           | 0          | 1.2      | -1.2              | 4          | 4.0      | 0.0      | 3                 | 1             | 0         | 1        | -1      | -100.0%    | 1             | -1                  | -100.0%      |
| į<br>آ   | Agg. Assault - NonFamily        | 0          | 1.6      | -1.6              | 5          | 6.6      | -1.6     | 7                 | -2            | 0         | 2        | -2      | -100.0%    | 2             | -2                  | -100.0%      |
|          | TOTAL VIOLENT CRIMES            | 0          | 4.6      | -4.6              | 18         | 18.8     | -0.8     | 12                | 6             | 0         | 5        | -5      | -100.0%    | 4             | -4                  | -100.0%      |
| a)       | Burglary - Residential          | 0          | 0.8      | -0.8              | 2          | 6.6      | -4.6     | 5                 | -3            | 0         | 2        | -2      | -100.0%    | 1             | -1                  | -100.0%      |
| Crime    | Burglary - All Other            | 3          | 3.4      | -0.4              | 19         | 11.0     | 8.0      | 7                 | 12            | 3         | 3        | 0       | 0.0%       | 3             | 0                   | 7.1%         |
| \sqrt{O} | Larceny - Vehicle Burglary      | 2          | 14.6     | -12.6             | 29         | 54.2     | -25.2    | 40                | -11           | 2         | 14       | -12     | -85.7%     | 15            | -13                 | -86.7%       |
| erty     | Larceny - All Other             | 12         | 16.4     | -4.4              | 55         | 65.0     | -10.0    | 70                | -15           | 12        | 11       | 1       | 9.1%       | 18            | -6                  | -31.8%       |
| Prop     | Motor Vehicle Theft             | 8          | 10.4     | -2.4              | 26         | 37.4     | -11.4    | 23                | 3             | 8         | 9        | -1      | -11.1%     | 9             | -1                  | -9.1%        |
| Δ.       | TOTAL PROPERTY CRIMES           | 25         | 45.6     | -20.6             | 131        | 174      | -43.2    | 145               | -14           | 25        | 39       | -14     | -35.9%     | 46            | -21                 | -45.2%       |
|          | GRAND TOTAL                     | 25         | 50.2     | -25.2             | 149        | 193      | -44.0    | 157               | -8            | 25        | 44       | -19     | -43.2%     | 50            | -25                 | -50.0%       |
|          | Drugs                           | 22         | 17.0     | 5.0               | 90         | 56.4     | 33.6     | 88                | 2             | 22        | 23       | -1      | -4.3%      | 21            | 1                   | 6.8%         |
| Misc     | Weapons                         | 1          | 2.4      | -1.4              | 6          | 7.2      | -1.2     | 9                 | -3            | 1         | 3        | -2      | -66.7%     | 2             | -1                  | -58.3%       |
| -        | Vandalism                       | 4          | 9.4      | -5.4              | 52         | 41.2     | 10.8     | 44                | 8             | 4         | 9        | -5      | -55.6%     | 11            | -7                  | -62.3%       |
|          | 4-Week Breakdown - \            | Violent Of | fenses   |                   |            | 4-Week   | Breakdo  | wn - <u>Prope</u> | rty Offer     | nses      |          | Year-to | -Date Tota | ls (Jan 1 thr | ough Jan            | 7)           |
| 4        | 1                               |            | <b>—</b> | <b>-</b> Homicide | 20         |          |          | _                 |               | Vehicle   | 70 -     | ]       | EO         | 59            | ■ Pro               | perty Crimes |